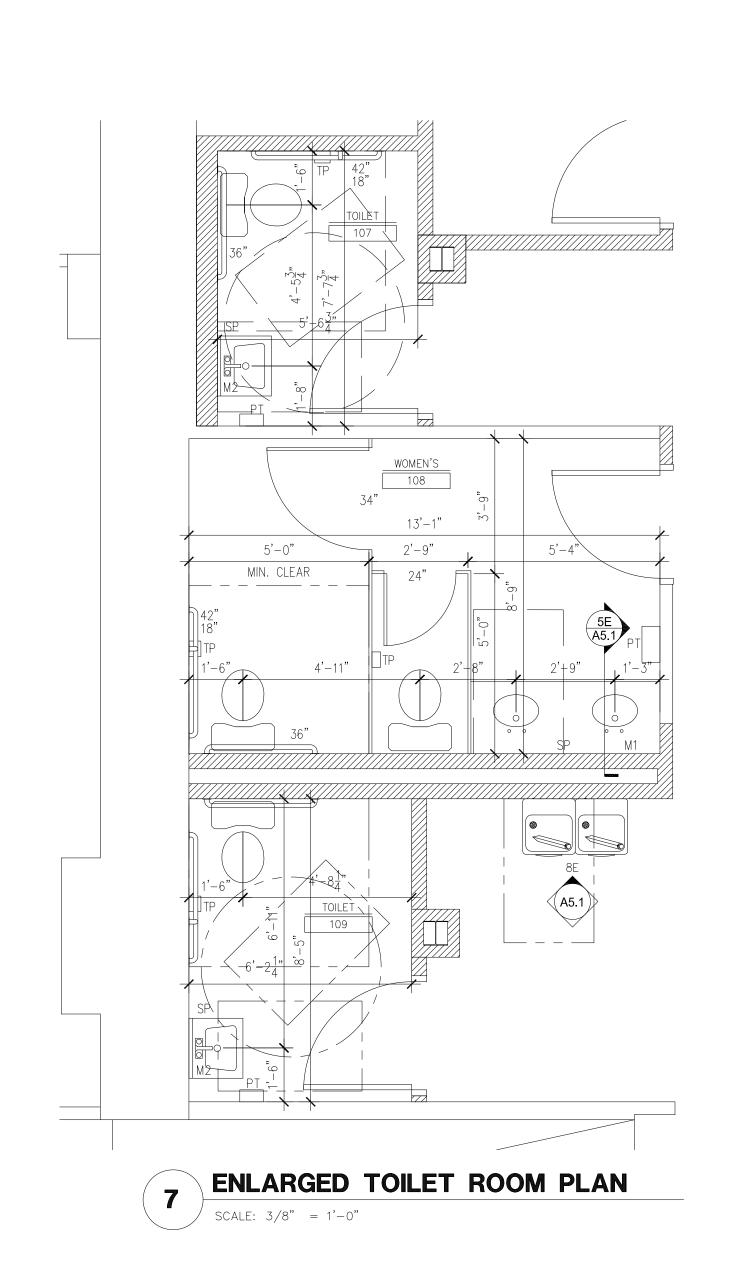

ER RESISTANT GYP. BD. INSIDE TOILET ROOMS). MATCH



NEW INTERIOR PARTITION: 6 METAL STUDS @ 16"

O.C. W/ 5/8" GYP. BD. BOTH SIDES (WATER RESISTANT GYP. BD. INSIDE TOILET ROOMS). MATCH ADJACENT CONSTRUCTION.

DISCLAIMER: THIS DOCUMENT IS THE PROPERTY OF FURNISHED WITH THE CONDITION THAT IT IS NOT TO BE CHANGED WITHOUT THE WRITTEN AUTHORIZATION OF DEVITA & ASSOCIATES, INC. FURTHERMORE, THIS DOCUMENT IS NOT TO BE COPIED, REPRODUCED OR USED BY OTHERS EXCEPT AS REQUIRED FOR THE WORK OF THIS SPECIFIC PROJECT.

DUNN & DALTON ARCHITECTS

401 North Herritage Street Kinston, North Carolina 28501

phone: 252-527-1523 web: dunndalton.com PROJECT NO. LCO-22009



BASEMENT REFERENCE PLAN & REFLECTED CEILING PLAN

DRAWING NO.

DRAWING NAME

A1.2

Drawn By: JDB Checked By: AEP































DALTON ARCHITECTS 401 North Herritage Street Kinston, North Carolina 28501 phone: 252-527-1523

web: dunndalton.com

PROJECT NO. LCO-22009



CASEWORK DETAILS ADA DETAILS

DRAWING NO.

A5.1 Drawn By: JDB Checked By: AEP



- A. THE INFORMATION CONCERNING THE EXISTING MECHANICAL SYSTEMS IS BASED ON EXISTING DRAWINGS AND SITE VISITS DURING DESIGN. NOT ALL AREAS WERE FULLY ACCESSIBLE AT THAT TIME, AND NOT ALL OF THE EXISTING EQUIPMENT MAY BE SHOWN. IT IS INTENDED FOR ALL EXISTING MECHANICAL AND EXISTING ELECTRICAL CONNECTIONS TO MECHANICAL EQUIPMENT TO BE REMOVED EVEN IF IT IS NOT SHOWN UNLESS NOTED OTHERWISE. NO CHANGE ORDERS FOR REMOVAL OF EXISTING MECHANICAL SYSTEMS IN THE RENOVATED SPACE
- B. PRIOR TO THE START OF WORK, THE CONTRACTOR SHALL PHOTOGRAPHICALLY DOCUMENT ANY DAMAGE TO THE