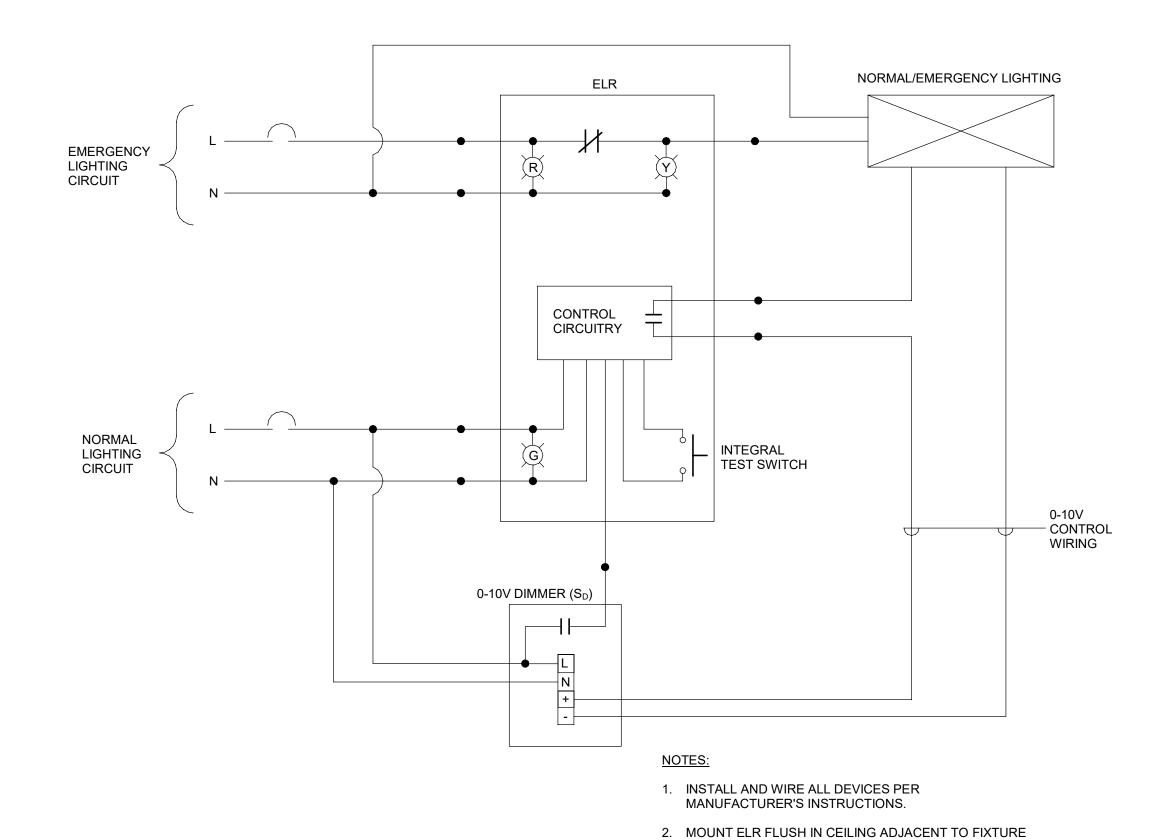

|  |  |



ATLANTA • CHARLOTTE • GREENVILLE • RICHMOND 877.4.DEVITA • corp@devitainc.com

DeVita & Associates, Inc. Project: 22175-03

NC Firm License # C-0819

PROJECT NUMBER:

PROJECT INFORMATION:

CONSULTANT

LENOIR COUNTY
COURTHOUSE HVAC &
BASEMENT
RENOVATION
PROJECT

22175-03

130 S QUEEN ST, KINSTON, NC 28501

**REVISIONS** 

NO. DATE DESCRIPTION

DISCLAIMER:
THIS DOCUMENT IS THE PROPERTY OF
DEVITA & ASSOCIATES, INC. AND IS
FURNISHED WITH THE CONDITION THAT IT
IS NOT TO BE CHANGED WITHOUT THE
WRITTEN AUTHORIZATION OF DEVITA &
ASSOCIATES, INC. FURTHERMORE, THIS
DOCUMENT IS NOT TO BE COPIED,
REPRODUCED OR USED BY OTHERS EXCEPT
AS REQUIRED FOR THE WORK OF THIS

DRAWING NAME
ELECTRICAL
SCHEDULES

SPECIFIC PROJECT.

DRAWING NO.

E0.8







SO INDICATORS AND TEST SWITCH ARE ACCESSIBLE.

3 ELR WIRING SCHEMATIC - 0-10V DIMMING E0.9 NOT TO SCALE



NOTE: NO PIPING, DUCTS OR EQUIPMENT FOREIGN TO THE ELECTRICAL EQUIPMENT OR ARCHITECTURAL APPURTENANCES SHALL BE PERMITTED TO BE INSTALLED IN, ENTER OR PASS THROUGH THE DEDICATED SPACES SHOWN ABOVE.

2 DEDICATED WORKING SPACE REQUIREMENTS FOR ELECTRICAL EQUIPMENT E0.9 NOT TO SCALE



RECORDED.

### NOTES:

A. LOCATE WHERE THE AIR LEAVES EACH SMOKE COMPARTMENT, OR IN THE DUCT SYSTEM BEFORE THE AIR ENTERS THE RETURN AIR SYSTEM

B. DETECTORS SHALL BE LISTED FOR THE PURPOSE FOR WHICH THEY ARE

- COMMON TO MORE THAN ONE SMOKE COMPARTMENT.
- C. AIR DUCT DETECTORS SHALL BE INSTALLED IN SUCH A WAY AS TO OBTAIN A REPRESENTATIVE SAMPLE OF THE AIRSTREAM. INSTALL OUTSIDE THE DUCT WITH RIGIDLY MO