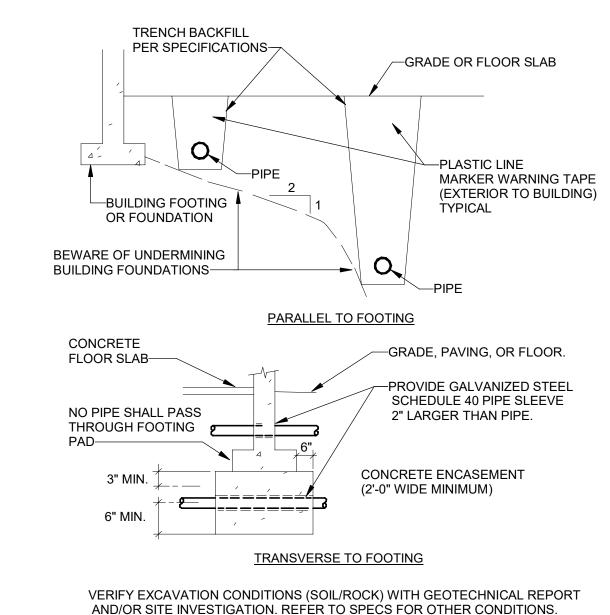

JOINT COMPOUND ON PLUG THREADS. CLEAN THE TOP OF EXPOSED FCO AFTER INSTALLATION. LOCATE AT BUILDING EXIT, AT ENDS OF RUNS, AT TURNS OF PIPE GREATER THAN 45 DEGREES, AT 50' INTERVALS ON STRAIGHT RUNS, AND/OR WHERE SHOWN ON PLANS. PROVIDE BACKFILL PER ARCH. SPECIFICATIONS. LOCATE CLEANOUTS WHERE THERE IS 18" CLEAR AROUND. CONSULT LOCAL CODES FOR OTHER REQUIREMENTS.

1 FLOOR CLEANOUT SLAB ON GRADE - FCO NOT TO SCALE



3 FLOOR DRAIN SLAB ON GRADE - FD P0.2 NOT TO SCALE



• DO NOT SUSPEND PIPE FROM JOIST BRACING MEMBERS. REFER TO CODE AND SPECIFICATIONS FOR FURTHER INFORMATION. PROVIDE SEISMIC BRACING IF/AS REQUIRED BY LOCAL AUTHORITIES. TRAPEZE HANGERS MAY BE USED FOR MULTIPLE PARALLEL PIPES.

5 PIPE HANGER - ANCHOR P0.2 NOT TO SCALE



2 WALL CLEANOUT SLAB ON GRADE - WCO P0.2 NOT TO SCALE



4 PIPE AND TRENCH LOCATION P0.2 NOT TO SCALE



6 PIPE INSULATION - ANCHOR P0.2 NOT TO SCALE

|      |                                     |                           |                            |                   |        | PLUI   | MBING FIXTURE & CONI                     | NECTION SCHEDUL                                       | -E                                                                                                                                                                                                                                                                                                                                                                           |
|------|-------------------------------------|---------------------------|----------------------