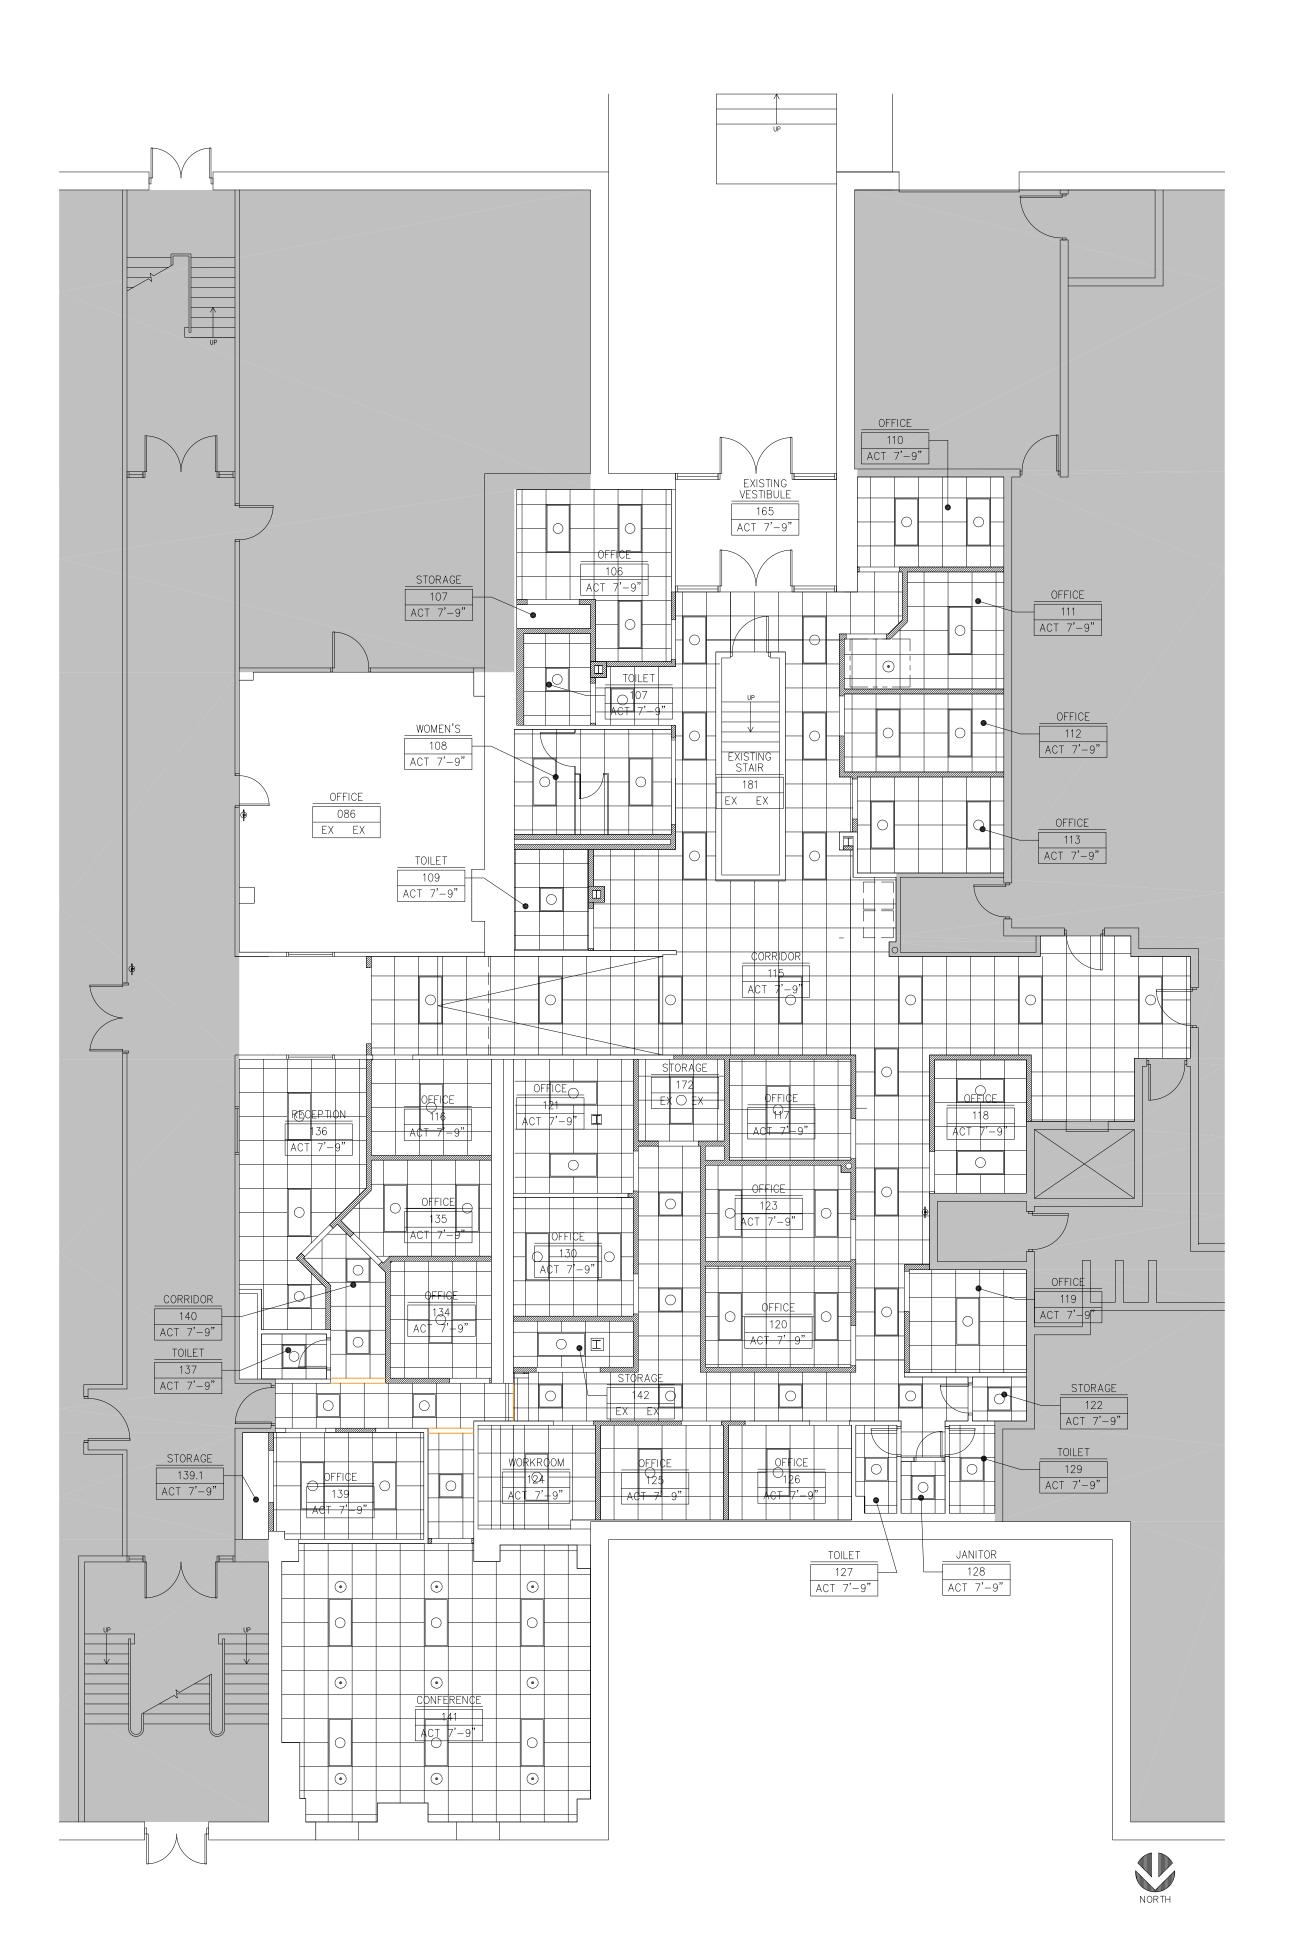

ENOIR COUNTY
COURTHOUSE HVAC &
BASEMENT
RENOVATION

PROJECT

130 S. QUEEN ST. KINSTON, NC 28501

REVISIONS

DATE DESCRIPTION

DEMOLITION WALL LEGEND

EXISTING CONSTRUCTION TO REMAIN

☐ ☐ ☐ ☐ ☐ EXISTING CONSTRUCTION TO BE REMOVED

DISCLAIMER:
THIS DOCUMENT IS THE PROPERTY OF
DEVITA & ASSOCIATES, INC. AND IS
FURNISHED WITH THE CONDITION THAT IT
IS NOT TO BE CHANGED WITHOUT THE
WRITTEN AUTHORIZATION OF DEVITA &
ASSOCIATES, INC. FURTHERMORE, THIS
DOCUMENT IS NOT TO BE COPIED,
REPRODUCED OR USED BY OTHERS EXCEPT
AS REQUIRED FOR THE WORK OF THIS
SPECIFIC PROJECT.

DUNN & DALTON

ARCHITECTS

401 North Herritage Street
Kinston, North Carolina 28501

phone: 252-527-1523 web: dunndalton.com



BASEMENT
DEMOLITION &
DIMENSION PLANS

DRAWING NO.

DRAWING NAME

A1.1

Drawn By: JDB Checked By: AEP







REFLECTED CEILING PLAN: ALTERNATE #1 - BASEMENT RENOVATION SCALE: 1/8" = 1'-0"

### **GENERAL NOTES:**

- A. ALL CONSTRUCTION SHOWN IS EXISTING TO REMAIN, UNLESS NOTED OTHERWISE.
- B. FIELD VERIFY ALL EXISTING CONDITIONS AND DIMENSIONS PRIOR TO THE START OF WORK
- C. PROVIDE 5/8" GYPSUM WALL BOARD INFILL AT BAS EOF ALL EXISTING WALLS THROUGHOUT THE WORK AREA.
- D. PROVIDE NEW PAINT FINISH ALL WALLS IN WORK AREA UNLESS OTHERWISE NOTED.

### **CONSTRUCTION NOTES:**

1) FURNITURE & EQUIPMENT BY OTHERS, TYP.

- (2) EXISTING COLUMN; WHERE EXPOSED FURR OUT AND FINISH WITH 5/8" GWB
- (3) ALIGN NEW WALL WITH EXISTING CONSTRUCTION (4) HIGH-LOW DRINKING FOUNTAIN, SEE DETAILS 8E/A5.1
- (5)12" ADJUSTABLE SHELVES (QTY 5)
- (6) EXISTING FIRE EXTINGUISHER (7) RELOCATED FIRE EXTINGUISHER
- 8 PROVIDE FLO