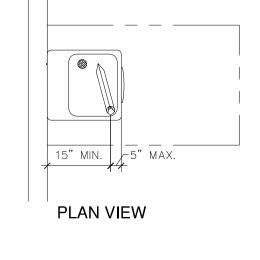

# LENOIR COUNTY COURTHOUSE HVAC & BASEMENT RENOVATION PROJECT

Kinston, North Carolina

|                                                                                                                                                                                                                                                                                                                                                                              |                                                                                                                                                                                                                                                                                                                                                                                                                                                                                                                                                                                                                                                                                                                                                                                                                                                                                                                                                                                                                                                                                                                                                                                                                                                                                                                                                                                                                                                                                                                                                                                                                                                                                                                                                                                                                                                                                                                                                                                                                                                                                                                                | IARY FOR ALL (                                                                                                                                                                                                                                                                                                                                                                                                                                                                                                                                                                                                                                                                                                                                                                                                                                                                                                                                                                                                                                                                                                                                                                                                                                                                                                                                                                                                                                                                                                                                                                                                                                                                                                                                                                                                                                                                                                                                                                                                                                                                                                                 | _                                                                                                                                                                                                                                                                                                                                                                                                                                                                                                                                                                                                                                                                                                                                                                                                                                                                                                                                                                                                                                                                                                                                                                                                                                                                                                                                                                                                                                                                                                                                                                                                                                                                                                                                                                                                                                                                                                                                                                                                                                                                                                                              | _                                                                                                                                                                                                                                                                                                                                                                                                                                                                                                                                                                                                                                                                                                                                                                                                                                                                                                                                                                                                                                                                                                                                                                                                                                                                                                                                                                                                                                                                                                                                                                                                                                                                                                                                                                                                                                                                                                                                                                                                                                                                                                                              | OJECTS                                                                                                                       |                                                                                                                                                                                                                                                                                                                                                                                                                                                                                                                                                                                                                                                                                                                                                                                                                                                                                                                                                                                                                                                                                                                                                                                                                                                                                                                                                                                                                                                                                                                                                                                                                                                                                                                                                                                                                                                                                                                                                                                                                                                                                                                                | FIRE                                                                                                                                                                                                                                                                                                                                                                                                                                                                                                                                                                                                                                                                                                                                                                                                                                                                                                                                                                                                                                                                                                                                                                                                                                                                                                                                                                                                                                                                                                                                                                                                                                                                                                                                                                                                                                                                                                                                                                                                                                                                                                                           | E PROT                                                                                                                                                                                                                                                                                                                                                                                                                                                                                                                                                                                                                                                                                                                                                                                                                                                                                                                                                                                                                                                                                                                                                                                                                                                                                                                                                                                                                                                                                                                                                                                                                                                                                                                                                                                                                                                                                                                                                                                                                                                                                                                         | ECTION REQ                                                                                                                                                                                                             | UIREMEN                                                                    | TS                                                                                                                                                                                                                                                                                                                                                                                                                                                                                                                                                                                                                                                                                                                                                                                                                                                                                                                                                                                                                                                                                                                                                                                                                                                                                                                                                                                                                                                                                                                                                                                                                                                                                                                                                                                                                                                                                                                                                                                                                                                                                                                             |                                                                                                                                                                                                                                                                                                                                                                                                                                                                                                                                                                                                                                                                                                                                                                                                                                                                                                                                                                                                                                                                                                                                                                                                                                                                                                                                                                                                                                                                                                                                                                                                                                                                                                                                                                                                                                                                                                                                                                                                                                                                                                                                |                       |
|------------------------------------------------------------------------------------------------------------------------------------------------------------------------------------------------------------------------------------------------------------------------------------------------------------------------------------------------------------------------------|--------------------------------------------------------------------------------------------------------------------------------------------------------------------------------------------------------------------------------------------------------------------------------------------------------------------------------------------------------------------------------------------------------------------------------------------------------------------------------------------------------------------------------------------------------------------------------------------------------------------------------------------------------------------------------------------------------------------------------------------------------------------------------------------------------------------------------------------------------------------------------------------------------------------------------------------------------------------------------------------------------------------------------------------------------------------------------------------------------------------------------------------------------------------------------------------------------------------------------------------------------------------------------------------------------------------------------------------------------------------------------------------------------------------------------------------------------------------------------------------------------------------------------------------------------------------------------------------------------------------------------------------------------------------------------------------------------------------------------------------------------------------------------------------------------------------------------------------------------------------------------------------------------------------------------------------------------------------------------------------------------------------------------------------------------------------------------------------------------------------------------|--------------------------------------------------------------------------------------------------------------------------------------------------------------------------------------------------------------------------------------------------------------------------------------------------------------------------------------------------------------------------------------------------------------------------------------------------------------------------------------------------------------------------------------------------------------------------------------------------------------------------------------------------------------------------------------------------------------------------------------------------------------------------------------------------------------------------------------------------------------------------------------------------------------------------------------------------------------------------------------------------------------------------------------------------------------------------------------------------------------------------------------------------------------------------------------------------------------------------------------------------------------------------------------------------------------------------------------------------------------------------------------------------------------------------------------------------------------------------------------------------------------------------------------------------------------------------------------------------------------------------------------------------------------------------------------------------------------------------------------------------------------------------------------------------------------------------------------------------------------------------------------------------------------------------------------------------------------------------------------------------------------------------------------------------------------------------------------------------------------------------------|--------------------------------------------------------------------------------------------------------------------------------------------------------------------------------------------------------------------------------------------------------------------------------------------------------------------------------------------------------------------------------------------------------------------------------------------------------------------------------------------------------------------------------------------------------------------------------------------------------------------------------------------------------------------------------------------------------------------------------------------------------------------------------------------------------------------------------------------------------------------------------------------------------------------------------------------------------------------------------------------------------------------------------------------------------------------------------------------------------------------------------------------------------------------------------------------------------------------------------------------------------------------------------------------------------------------------------------------------------------------------------------------------------------------------------------------------------------------------------------------------------------------------------------------------------------------------------------------------------------------------------------------------------------------------------------------------------------------------------------------------------------------------------------------------------------------------------------------------------------------------------------------------------------------------------------------------------------------------------------------------------------------------------------------------------------------------------------------------------------------------------|--------------------------------------------------------------------------------------------------------------------------------------------------------------------------------------------------------------------------------------------------------------------------------------------------------------------------------------------------------------------------------------------------------------------------------------------------------------------------------------------------------------------------------------------------------------------------------------------------------------------------------------------------------------------------------------------------------------------------------------------------------------------------------------------------------------------------------------------------------------------------------------------------------------------------------------------------------------------------------------------------------------------------------------------------------------------------------------------------------------------------------------------------------------------------------------------------------------------------------------------------------------------------------------------------------------------------------------------------------------------------------------------------------------------------------------------------------------------------------------------------------------------------------------------------------------------------------------------------------------------------------------------------------------------------------------------------------------------------------------------------------------------------------------------------------------------------------------------------------------------------------------------------------------------------------------------------------------------------------------------------------------------------------------------------------------------------------------------------------------------------------|------------------------------------------------------------------------------------------------------------------------------|--------------------------------------------------------------------------------------------------------------------------------------------------------------------------------------------------------------------------------------------------------------------------------------------------------------------------------------------------------------------------------------------------------------------------------------------------------------------------------------------------------------------------------------------------------------------------------------------------------------------------------------------------------------------------------------------------------------------------------------------------------------------------------------------------------------------------------------------------------------------------------------------------------------------------------------------------------------------------------------------------------------------------------------------------------------------------------------------------------------------------------------------------------------------------------------------------------------------------------------------------------------------------------------------------------------------------------------------------------------------------------------------------------------------------------------------------------------------------------------------------------------------------------------------------------------------------------------------------------------------------------------------------------------------------------------------------------------------------------------------------------------------------------------------------------------------------------------------------------------------------------------------------------------------------------------------------------------------------------------------------------------------------------------------------------------------------------------------------------------------------------|--------------------------------------------------------------------------------------------------------------------------------------------------------------------------------------------------------------------------------------------------------------------------------------------------------------------------------------------------------------------------------------------------------------------------------------------------------------------------------------------------------------------------------------------------------------------------------------------------------------------------------------------------------------------------------------------------------------------------------------------------------------------------------------------------------------------------------------------------------------------------------------------------------------------------------------------------------------------------------------------------------------------------------------------------------------------------------------------------------------------------------------------------------------------------------------------------------------------------------------------------------------------------------------------------------------------------------------------------------------------------------------------------------------------------------------------------------------------------------------------------------------------------------------------------------------------------------------------------------------------------------------------------------------------------------------------------------------------------------------------------------------------------------------------------------------------------------------------------------------------------------------------------------------------------------------------------------------------------------------------------------------------------------------------------------------------------------------------------------------------------------|--------------------------------------------------------------------------------------------------------------------------------------------------------------------------------------------------------------------------------------------------------------------------------------------------------------------------------------------------------------------------------------------------------------------------------------------------------------------------------------------------------------------------------------------------------------------------------------------------------------------------------------------------------------------------------------------------------------------------------------------------------------------------------------------------------------------------------------------------------------------------------------------------------------------------------------------------------------------------------------------------------------------------------------------------------------------------------------------------------------------------------------------------------------------------------------------------------------------------------------------------------------------------------------------------------------------------------------------------------------------------------------------------------------------------------------------------------------------------------------------------------------------------------------------------------------------------------------------------------------------------------------------------------------------------------------------------------------------------------------------------------------------------------------------------------------------------------------------------------------------------------------------------------------------------------------------------------------------------------------------------------------------------------------------------------------------------------------------------------------------------------|------------------------------------------------------------------------------------------------------------------------------------------------------------------------------------------------------------------------|----------------------------------------------------------------------------|--------------------------------------------------------------------------------------------------------------------------------------------------------------------------------------------------------------------------------------------------------------------------------------------------------------------------------------------------------------------------------------------------------------------------------------------------------------------------------------------------------------------------------------------------------------------------------------------------------------------------------------------------------------------------------------------------------------------------------------------------------------------------------------------------------------------------------------------------------------------------------------------------------------------------------------------------------------------------------------------------------------------------------------------------------------------------------------------------------------------------------------------------------------------------------------------------------------------------------------------------------------------------------------------------------------------------------------------------------------------------------------------------------------------------------------------------------------------------------------------------------------------------------------------------------------------------------------------------------------------------------------------------------------------------------------------------------------------------------------------------------------------------------------------------------------------------------------------------------------------------------------------------------------------------------------------------------------------------------------------------------------------------------------------------------------------------------------------------------------------------------|--------------------------------------------------------------------------------------------------------------------------------------------------------------------------------------------------------------------------------------------------------------------------------------------------------------------------------------------------------------------------------------------------------------------------------------------------------------------------------------------------------------------------------------------------------------------------------------------------------------------------------------------------------------------------------------------------------------------------------------------------------------------------------------------------------------------------------------------------------------------------------------------------------------------------------------------------------------------------------------------------------------------------------------------------------------------------------------------------------------------------------------------------------------------------------------------------------------------------------------------------------------------------------------------------------------------------------------------------------------------------------------------------------------------------------------------------------------------------------------------------------------------------------------------------------------------------------------------------------------------------------------------------------------------------------------------------------------------------------------------------------------------------------------------------------------------------------------------------------------------------------------------------------------------------------------------------------------------------------------------------------------------------------------------------------------------------------------------------------------------------------|-----------------------|
|                                                                                                                                                                                                                                                                                                                                                                              | `                                                                                                                                                                                                                                                                                                                                                                                                                                                                                                                                                                                                                                                                                                                                                                                                                                                                                                                                                                                                                                                                                                                                                                                                                                                                                                                                                                                                                                                                                                                                                                                                                                                                                                                                                                                                                                                                                                                                                                                                                                                                                                                              | FAMILY DWELLINGS                                                                                                                                                                                                                                                                                                                                                                                                                                                                                                                                                                                                                                                                                                                                                                                                                                                                                                                                                                                                                                                                                                                                                                                                                                                                                                                                                                                                                                                                                                                                                                                                                                                                                                                                                                                                                                                                                                                                                                                                                                                                                                               | AND TOWN                                                                                                                                                                                                                                                                                                                                                                                                                                                                                                                                                                                                                                                                                                                                                                                                                                                                                                                                                                                                                                                                                                                                                                                                                                                                                                                                                                                                                                                                                                                                                                                                                                                                                                                                                                                                                                                                                                                                                                                                                                                                                                                       | HOUSES)                                                                                                                                                                                                                                                                                                                                                                                                                                                                                                                                                                                                                                                                                                                                                                                                                                                                                                                                                                                                                                                                                                                                                                                                                                                                                                                                                                                                                                                                                                                                                                                                                                                                                                                                                                                                                                                                                                                                                                                                                                                                                                                        |                                                                                                                              | BUILDING ELEMENT                                                                                                                                                                                                                                                                                                                                                                                                                                                                                                                                                                                                                                                                                                                                                                                                                                                                                                                                                                                                                                                                                                                                                                                                                                                                                                                                                                                                                                                                                                                                                                                                                                                                                                                                                                                                                                                                                                                                                                                                                                                                                                               | FIRE<br>SEPARATION<br>DISTANCE                                                                                                                                                                                                                                                                                                                                                                                                                                                                                                                                                                                                                                                                                                                                                                                                                                                                                                                                                                                                                                                                                                                                                                                                                                                                                                                                                                                                                                                                                                                                                                                                                                                                                                                                                                                                                                                                                                                                                                                                                                                                                                 | REQ'D                                                                                                                                                                                                                                                                                                                                                                                                                                                                                                                                                                                                                                                                                                                                                                                                                                                                                                                                                                                                                                                                                                                                                                                                                                                                                                                                                                                                                                                                                                                                                                                                                                                                                                                                                                                                                                                                                                                                                                                                                                                                                                                          | RATING PROVIDED (W/ *                                                                                                                                                                                                  | DETAIL # AND SHEET #                                                       | DESIGN#<br>FOR<br>RATED                                                                                                                                                                                                                                                                                                                                                                                                                                                                                                                                                                                                                                                                                                                                                                                                                                                                                                                                                                                                                                                                                                                                                                                                                                                                                                                                                                                                                                                                                                                                                                                                                                                                                                                                                                                                                                                                                                                                                                                                                                                                                                        | SHEET # FOR<br>RATED<br>PENETRATION                                                                                                                                                                                                                                                                                                                                                                                                                                                                                                                                                                                                                                                                                                                                                                                                                                                                                                                                                                                                                                                                                                                                                                                                                                                                                                                                                                                                                                                                                                                                                                                                                                                                                                                                                                                                                                                                                                                                                                                                                                                                                            | SHEI<br>FO<br>RAT     |
| Address: 130 South                                                                                                                                                                                                                                                                                                                                                           |                                                                                                                                                                                                                                                                                                                                                                                                                                                                                                                                                                                                                                                                                                                                                                                                                                                                                                                                                                                                                                                                                                                                                                                                                                                                                                                                                                                                                                                                                                                                                                                                                                                                                                                                                                                                                                                                                                                                                                                                                                                                                                                                | Se - Interior Renovation   Zi                                                                                                                                                                                                                                                                                                                                                                                                                                                                                                                                                                                                                                                                                                                                                                                                                                                                                                                                                                                                                                                                                                                                                                                                                                                                                                                                                                                                                                                                                                                                                                                                                                                                                                                                                                                                                                                                                                                                                                                                                                                                                                  | p Code: <u>28501</u>                                                                                                                                                                                                                                                                                                                                                                                                                                                                                                                                                                                                                                                                                                                                                                                                                                                                                                                                                                                                                                                                                                                                                                                                                                                                                                                                                                                                                                                                                                                                                                                                                                                                                                                                                                                                                                                                                                                                                                                                                                                                                                           | E-Mail: adam sho                                                                                                                                                                                                                                                                                                                                                                                                                                                                                                                                                                                                                                                                                                                                                                                                                                                                                                                                                                                                                                                                                                                                                                                                                                                                                                                                                                                                                                                                                                                                                                                                                                                                                                                                                                                                                                                                                                                                                                                                                                                                                                               | rt@lenoircountync.gov                                                                                                        | Structural Frame, including columns, girders,                                                                                                                                                                                                                                                                                                                                                                                                                                                                                                                                                                                                                                                                                                                                                                                                                                                                                                                                                                                                                                                                                                                                                                                                                                                                                                                                                                                                                                                                                                                                                                                                                                                                                                                                                                                                                                                                                                                                                                                                                                                                                  | (FEET)                                                                                                                                                                                                                                                                                                                                                                                                                                                                                                                                                                                                                                                                                                                                                                                                                                                                                                                                                                                                                                                                                                                                                                                                                                                                                                                                                                                                                                                                                                                                                                                                                                                                                                                                                                                                                                                                                                                                                                                                                                                                                                                         | N/A                                                                                                                                                                                                                                                                                                                                                                                                                                                                                                                                                                                                                                                                                                                                                                                                                                                                                                                                                                                                                                                                                                                                                                                                                                                                                                                                                                                                                                                                                                                                                                                                                                                                                                                                                                                                                                                                                                                                                                                                                                                                                                                            | REDUCTION) N/A                                                                                                                                                                                                         | N/A                                                                        | ASSEMBLY<br>N/A                                                                                                                                                                                                                                                                                                                                                                                                                                                                                                                                                                                                                                                                                                                                                                                                                                                                                                                                                                                                                                                                                                                                                                                                                                                                                                                                                                                                                                                                                                                                                                                                                                                                                                                                                                                                                                                                                                                                                                                                                                                                                                                | N/A                                                                                                                                                                                                                                                                                                                                                                                                                                                                                                                                                                                                                                                                                                                                                                                                                                                                                                                                                                                                                                                                                                                                                                                                                                                                                                                                                                                                                                                                                                                                                                                                                                                                                                                                                                                                                                                                                                                                                                                                                                                                                                                            | JOI<br>N              |
| Owned By: County                                                                                                                                                                                                                                                                                                                                                             |                                                                                                                                                                                                                                                                                                                                                                                                                                                                                                                                                                                                                                                                                                                                                                                                                                                                                                                                                                                                                                                                                                                                                                                                                                                                                                                                                                                                                                                                                                                                                                                                                                                                                                                                                                                                                                                                                                                                                                                                                                                                                                                                | Thore #: <u>232</u>                                                                                                                                                                                                                                                                                                                                                                                                                                                                                                                                                                                                                                                                                                                                                                                                                                                                                                                                                                                                                                                                                                                                                                                                                                                                                                                                                                                                                                                                                                                                                                                                                                                                                                                                                                                                                                                                                                                                                                                                                                                                                                            | <u> </u>                                                                                                                                                                                                                                                                                                                                                                                                                                                                                                                                                                                                                                                                                                                                                                                                                                                                                                                                                                                                                                                                                                                                                                                                                                                                                                                                                                                                                                                                                                                                                                                                                                                                                                                                                                                                                                                                                                                                                                                                                                                                                                                       | James de la companya del companya de la companya del companya de la companya de l | The femore county no. gov                                                                                                    | trusses  Bearing Walls                                                                                                                                                                                                                                                                                                                                                                                                                                                                                                                                                                                                                                                                                                                                                                                                                                                                                                                                                                                                                                                                                                                                                                                                                                                                                                                                                                                                                                                                                                                                                                                                                                                                                                                                                                                                                                                                                                                                                                                                                                                                                                         |                                                                                                                                                                                                                                                                                                                                                                                                                                                                                                                                                                                                                                                                                                                                                                                                                                                                                                                                                                                                                                                                                                                                                                                                                                                                                                                                                                                                                                                                                                                                                                                                                                                                                                                                                                                                                                                                                                                                                                                                                                                                                                                                |                                                                                                                                                                                                                                                                                                                                                                                                                                                                                                                                                                                                                                                                                                                                                                                                                                                                                                                                                                                                                                                                                                                                                                                                                                                                                                                                                                                                                                                                                                                                                                                                                                                                                                                                                                                                                                                                                                                                                                                                                                                                                                                                |                                                                                                                                                                                                                        |                                                                            |                                                                                                                                                                                                                                                                                                                                                                                                                                                                                                                                                                                                                                                                                                                                                                                                                                                                                                                                                                                                                                                                                                                                                                                                                                                                                                                                                                                                                                                                                                                                                                                                                                                                                                                                                                                                                                                                                                                                                                                                                                                                                                                                |                                                                                                                                                                                                                                                                                                                                                                                                                                                                                                                                                                                                                                                                                                                                                                                                                                                                                                                                                                                                                                                                                                                                                                                                                                                                                                                                                                                                                                                                                                                                                                                                                                                                                                                                                                                                                                                                                                                                                                                                                                                                                                                                |                       |
| Code Enforcement J                                                                                                                                                                                                                                                                                                                                                           | Jurisdiction: <u>City</u>                                                                                                                                                                                                                                                                                                                                                                                                                                                                                                                                                                                                                                                                                                                                                                                                                                                                                                                                                                                                                                                                                                                                                                                                                                                                                                                                                                                                                                                                                                                                                                                                                                                                                                                                                                                                                                                                                                                                                                                                                                                                                                      |                                                                                                                                                                                                                                                                                                                                                                                                                                                                                                                                                                                                                                                                                                                                                                                                                                                                                                                                                                                                                                                                                                                                                                                                                                                                                                                                                                                                                                                                                                                                                                                                                                                                                                                                                                                                                                                                                                                                                                                                                                                                                                                                |                                                                                                                                                                                                                                                                                                                                                                                                                                                                                                                                                                                                                                                                                                                                                                                                                                                                                                                                                                                                                                                                                                                                                                                                                                                                                                                                                                                                                                                                                                                                                                                                                                                                                                                                                                                                                                                                                                                                                                                                                                                                                                                                |                                                                                                                                                                                                                                                                                                                                                                                                                                                                                                                                                                                                                                                                                                                                                                                                                                                                                                                                                                                                                                                                                                                                                                                                                                                                                                                                                                                                                                                                                                                                                                                                                                                                                                                                                                                                                                                                                                                                                                                                                                                                                                                                |                                                                                                                              | Exterior<br>North                                                                                                                                                                                                                                                                                                                                                                                                                                                                                                                                                                                                                                                                                                                                                                                                                                                                                                                                                                                                                                                                                                                                                                                                                                                                                                                                                                                                                                                                                                                                                                                                                                                                                                                                                                                                                                                                                                                                                                                                                                                                                                              | >30'                                                                                                                                                                                                                                                                                                                                                                                                                                                                                                                                                                                                                                                                                                                                                                                                                                                                                                                                                                                                                                                                                                                                                                                                                                                                                                                                                                                                                                                                                                                                                                                                                                                                                                                                                                                                                                                                                                                                                                                                                                                                                                                           | 0                                                                                                                                                                                                                                                                                                                                                                                                                                                                                                                                                                                                                                                                                                                                                                                                                                                                                                                                                                                                                                                                                                                                                                                                                                                                                                                                                                                                                                                                                                                                                                                                                                                                                                                                                                                                                                                                                                                                                                                                                                                                                                                              | N/A                                                                                                                                                                                                                    | N/A                                                                        | N/A                                                                                                                                                                                                                                                                                                                                                                                                                                                                                                                                                                                                                                                                                                                                                                                                                                                                                                                                                                                                                                                                                                                                                                                                                                                                                                                                                                                                                                                                                                                                                                                                                                                                                                                                                                                                                                                                                                                                                                                                                                                                                                                            | N/A                                                                                                                                                                                                                                                                                                                                                                                                                                                                                                                                                                                                                                                                                                                                                                                                                                                                                                                                                                                                                                                                                                                                                                                                                                                                                                                                                                                                                                                                                                                                                                                                                                                                                                                                                                                                                                                                                                                                                                                                                                                                                                                            | N                     |
|                                                                                                                                                                                                                                                                                                                                                                              |                                                                                                                                                                                                                                                                                                                                                                                                                                                                                                                                                                                                                                                                                                                                                                                                                                                                                                                                                                                                                                                                                                                                                                                                                                                                                                                                                                                                                                                                                                                                                                                                                                                                                                                                                                                                                                                                                                                                                                                                                                                                                                                                |                                                                                                                                                                                                                                                                                                                                                                                                                                                                                                                                                                                                                                                                                                                                                                                                                                                                                                                                                                                                                                                                                                                                                                                                                                                                                                                                                                                                                                                                                                                                                                                                                                                                                                                                                                                                                                                                                                                                                                                                                                                                                                                                |                                                                                                                                                                                                                                                                                                                                                                                                                                                                                                                                                                                                                                                                                                                                                                                                                                                                                                                                                                                                                                                                                                                                                                                                                                                                                                                                                                                                                                                                                                                                                                                                                                                                                                                                                                                                                                                                                                                                                                                                                                                                                                                                |                                                                                                                                                                                                                                                                                                                                                                                                                                                                                                                                                                                                                                                                                                                                                                                                                                                                                                                                                                                                                                                                                                                                                                                                                                                                                                                                                                                                                                                                                                                                                                                                                                                                                                                                                                                                                                                                                                                                                                                                                                                                                                                                |                                                                                                                              | East                                                                                                                                                                                                                                                                                                                                                                                                                                                                                                                                                                                                                                                                                                                                                                                                                                                                                                                                                                                                                                                                                                                                                                                                                                                                                                                                                                                                                                                                                                                                                                                                                                                                                                                                                                                                                                                                                                                                                                                                                                                                                                                           | >30°                                                                                                                                                                                                                                                                                                                                                                                                                                                                                                                                                                                                                                                                                                                                                                                                                                                                                                                                                                                                                                                                                                                                                                                                                                                                                                                                                                                                                                                                                                                                                                                                                                                                                                                                                                                                                                                                                                                                                                                                                                                                                                                           | 0                                                                                                                                                                                                                                                                                                                                                                                                                                                                                                                                                                                                                                                                                                                                                                                                                                                                                                                                                                                                                                                                                                                                                                                                                                                                                                                                                                                                                                                                                                                                                                                                                                                                                                                                                                                                                                                                                                                                                                                                                                                                                                                              | N/A                                                                                                                                                                                                                    | N/A                                                                        | N/A                                                                                                                                                                                                                                                                                                                                                                                                                                                                                                                                                                                                                                                                                                                                                                                                                                                                                                                                                                                                                                                                                                                                                                                                                                                                                                                                                                                                                                                                                                                                                                                                                                                                                                                                                                                                                                                                                                                                                                                                                                                                                                                            | N/A                                                                                                                                                                                                                                                                                                                                                                                                                                                                                                                                                                                                                                                                                                                                                                                                                                                                                                                                                                                                                                                                                                                                                                                                                                                                                                                                                                                                                                                                                                                                                                                                                                                                                                                                                                                                                                                                                                                                                                                                                                                                                                                            | N                     |
| <u>CONTACT</u>                                                                                                                                                                                                                                                                                                                                                               |                                                                                                                                                                                                                                                                                                                                                                                                                                                                                                                                                                                                                                                                                                                                                                                                                                                                                                                                                                                                                                                                                                                                                                                                                                                                                                                                                                                                                                                                                                                                                                                                                                                                                                                                                                                                                                                                                                                                                                                                                                                                                                                                |                                                                                                                                                                                                                                                                                                                                                                                                                                                                                                                                                                                                                                                                                                                                                                                                                                                                                                                                                                                                                                                                                                                                                                                                                                                                                                                                                                                                                                                                                                                                                                                                                                                                                                                                                                                                                                                                                                                                                                                                                                                                                                                                |                                                                                                                                                                                                                                                                                                                                                                                                                                                                                                                                                                                                                                                                                                                                                                                                                                                                                                                                                                                                                                                                                                                                                                                                                                                                                                                                                                                                                                                                                                                                                                                                                                                                                                                                                                                                                                                                                                                                                                                                                                                                                                                                | <u> </u>                                                                                                                                                                                                                                                                                                                                                                                                                                                                                                                                                                                                                                                                                                                                                                                                                                                                                                                                                                                                                                                                                                                                                                                                                                                                                                                                                                                                                                                                                                                                                                                                                                                                                                                                                                                                                                                                                                                                                                                                                                                                                                                       |                                                                                                                              | West                                                                                                                                                                                                                                                                                                                                                                                                                                                                                                                                                                                                                                                                                                                                                                                                                                                                                                                                                                                                                                                                                                                                                                                                                                                                                                                                                                                                                                                                                                                                                                                                                                                                                                                                                                                                                                                                                                                                                                                                                                                                                                                           | >30'                                                                                                                                                                                                                                                                                                                                                                                                                                                                                                                                                                                                                                                                                                                                                                                                                                                                                                                                                                                                                                                                                                                                                                                                                                                                                                                                                                                                                                                                                                                                                                                                                                                                                                                                                                                                                                                                                                                                                                                                                                                                                                                           | 0                                                                                                                                                                                                                                                                                                                                                                                                                                                                                                                                                                                                                                                                                                                                                                                                                                                                                                                                                                                                                                                                                                                                                                                                                                                                                                                                                                                                                                                                                                                                                                                                                                                                                                                                                                                                                                                                                                                                                                                                                                                                                                                              | N/A<br>N/A                                                                                                                                                                                                             | N/A<br>N/A                                                                 | N/A<br>N/A                                                                                                                                                                                                                                                                                                                                                                                                                                                                                                                                                                                                                                                                                                                                                                                                                                                                                                                                                                                                                                                                                                                                                                                                                                                                                                                                                                                                                                                                                                                                                                                                                                                                                                                                                                                                                                                                                                                                                                                                                                                                                                                     | N/A<br>N/A                                                                                                                                                                                                                                                                                                                                                                                                                                                                                                                                                                                                                                                                                                                                                                                                                                                                                                                                                                                                                                                                                                                                                                                                                                                                                                                                                                                                                                                                                                                                                                                                                                                                                                                                                                                                                                                                                                                                                                                                                                                                                                                     | N                     |
| DESIGNER Architectural                                                                                                                                                                                                                                                                                                                                                       | FIRM Dunn & Dalton Architec                                                                                                                                                                                                                                                                                                                                                                                                                                                                                                                                                                                                                                                                                                                                                                                                                                                                                                                                                                                                                                                                                                                                                                                                                                                                                                                                                                                                                                                                                                                                                                                                                                                                                                                                                                                                                                                                                                                                                                                                                                                                                                    | NAME Russell M. Wood                                                                                                                                                                                                                                                                                                                                                                                                                                                                                                                                                                                                                                                                                                                                                                                                                                                                                                                                                                                                                                                                                                                                                                                                                                                                                                                                                                                                                                                                                                                                                                                                                                                                                                                                                                                                                                                                                                                                                                                                                                                                                                           | LICENSE # 9058                                                                                                                                                                                                                                                                                                                                                                                                                                                                                                                                                                                                                                                                                                                                                                                                                                                                                                                                                                                                                                                                                                                                                                                                                                                                                                                                                                                                                                                                                                                                                                                                                                                                                                                                                                                                                                                                                                                                                                                                                                                                                                                 | TELEPHONE # 252-527-1523                                                                                                                                                                                                                                                                                                                                                                                                                                                                                                                                                                                                                                                                                                                                                                                                                                                                                                                                                                                                                                                                                                                                                                                                                                                                                                                                                                                                                                                                                                                                                                                                                                                                                                                                                                                                                                                                                                                                                                                                                                                                                                       | E-MAIL russ@dunndalton.com                                                                                                   | South<br>Interior                                                                                                                                                                                                                                                                                                                                                                                                                                                                                                                                                                                                                                                                                                                                                                                                                                                                                                                                                                                                                                                                                                                                                                                                                                                                                                                                                                                                                                                                                                                                                                                                                                                                                                                                                                                                                                                                                                                                                                                                                                                                                                              | - 50                                                                                                                                                                                                                                                                                                                                                                                                                                                                                                                                                                                                                                                                                                                                                                                                                                                                                                                                                                                                                                                                                                                                                                                                                                                                                                                                                                                                                                                                                                                                                                                                                                                                                                                                                                                                                                                                                                                                                                                                                                                                                                                           | 0                                                                                                                                                                                                                                                                                                                                                                                                                                                                                                                                                                                                                                                                                                                                                                                                                                                                                                                                                                                                                                                                                                                                                                                                                                                                                                                                                                                                                                                                                                                                                                                                                                                                                                                                                                                                                                                                                                                                                                                                                                                                                                                              | N/A                                                                                                                                                                                                                    | N/A                                                                        | N/A                                                                                                                                                                                                                                                                                                                                                                                                                                                                                                                                                                                                                                                                                                                                                                                                                                                                                                                                                                                                                                                                                                                                                                                                                                                                                                                                                                                                                                                                                                                                                                                                                                                                                                                                                                                                                                                                                                                                                                                                                                                                                                                            | N/A                                                                                                                                                                                                                                                                                                                                                                                                                                                                                                                                                                                                                                                                                                                                                                                                                                                                                                                                                                                                                                                                                                                                                                                                                                                                                                                                                                                                                                                                                                                                                                                                                                                                                                                                                                                                                                                                                                                                                                                                                                                                                                                            | N                     |
| Civil                                                                                                                                                                                                                                                                                                                                                                        | Built & Built in Themse                                                                                                                                                                                                                                                                                                                                                                                                                                                                                                                                                                                                                                                                                                                                                                                                                                                                                                                                                                                                                                                                                                                                                                                                                                                                                                                                                                                                                                                                                                                                                                                                                                                                                                                                                                                                                                                                                                                                                                                                                                                                                                        | 1100011111111000                                                                                                                                                                                                                                                                                                                                                                                                                                                                                                                                                                                                                                                                                                                                                                                                                                                                                                                                                                                                                                                                                                                                                                                                                                                                                                                                                                                                                                                                                                                                                                                                                                                                                                                                                                                                                                                                                                                                                                                                                                                                                                               | ,,,,,,                                                                                                                                                                                                                                                                                                                                                                                                                                                                                                                                                                                                                                                                                                                                                                                                                                                                                                                                                                                                                                                                                                                                                                                                                                                                                                                                                                                                                                                                                                                                                                                                                                                                                                                                                                                                                                                                                                                                                                                                                                                                                                                         | 202 027 1020                                                                                                                                                                                                                                                                                                                                                                                                                                                                                                                                                                                                                                                                                                                                                                                                                                                                                                                                                                                                                                                                                                                                                                                                                                                                                                                                                                                                                                                                                                                                                                                                                                                                                                                                                                                                                                                                                                                                                                                                                                                                                                                   | Two ye, a will aware in a con-                                                                                               | Nonbearing Walls and                                                                                                                                                                                                                                                                                                                                                                                                                                                                                                                                                                                                                                                                                                                                                                                                                                                                                                                                                                                                                                                                                                                                                                                                                                                                                                                                                                                                                                                                                                                                                                                                                                                                                                                                                                                                                                                                                                                                                                                                                                                                                                           |                                                                                                                                                                                                                                                                                                                                                                                                                                                                                                                                                                                                                                                                                                                                                                                                                                                                                                                                                                                                                                                                                                                                                                                                                                                                                                                                                                                                                                                                                                                                                                                                                                                                                                                                                                                                                                                                                                                                                                                                                                                                                                                                |                                                                                                                                                                                                                                                                                                                                                                                                                                                                                                                                                                                                                                                                                                                                                                                                                                                                                                                                                                                                                                                                                                                                                                                                                                                                                                                                                                                                                                                                                                                                                                                                                                                                                                                                                                                                                                                                                                                                                                                                                                                                                                                                |                                                                                                                                                                                                                        |                                                                            |                                                                                                                                                                                                                                                                                                                                                                                                                                                                                                                                                                                                                                                                                                                                                                                                                                                                                                                                                                                                                                                                                                                                                                                                                                                                                                                                                                                                                                                                                                                                                                                                                                                                                                                                                                                                                                                                                                                                                                                                                                                                                                                                |                                                                                                                                                                                                                                                                                                                                                                                                                                                                                                                                                                                                                                                                                                                                                                                                                                                                                                                                                                                                                                                                                                                                                                                                                                                                                                                                                                                                                                                                                                                                                                                                                                                                                                                                                                                                                                                                                                                                                                                                                                                                                                                                |                       |
| Electrical<br>Fire Alarm                                                                                                                                                                                                                                                                                                                                                     |                                                                                                                                                                                                                                                                                                                                                                                                                                                                                                                                                                                                                                                                                                                                                                                                                                                                                                                                                                                                                                                                                                                                                                                                                                                                                                                                                                                                                                                                                                                                                                                                                                                                                                                                                                                                                                                                                                                                                                                                                                                                                                                                |                                                                                                                                                                                                                                                                                                                                                                                                                                                                                                                                                                                                                                                                                                                                                                                                                                                                                                                                                                                                                                                                                                                                                                                                                                                                                                                                                                                                                                                                                                                                                                                                                                                                                                                                                                                                                                                                                                                                                                                                                                                                                                                                |                                                                                                                                                                                                                                                                                                                                                                                                                                                                                                                                                                                                                                                                                                                                                                                                                                                                                                                                                                                                                                                                                                                                                                                                                                                                                                                                                                                                                                                                                                                                                                                                                                                                                                                                                                                                                                                                                                                                                                                                                                                                                                                                |                                                                                                                                                                                                                                                                                                                                                                                                                                                                                                                                                                                                                                                                                                                                                                                                                                                                                                                                                                                                                                                                                                                                                                                                                                                                                                                                                                                                                                                                                                                                                                                                                                                                                                                                                                                                                                                                                                                                                                                                                                                                                                                                |                                                                                                                              | Partitions Exterior walls                                                                                                                                                                                                                                                                                                                                                                                                                                                                                                                                                                                                                                                                                                                                                                                                                                                                                                                                                                                                                                                                                                                                                                                                                                                                                                                                                                                                                                                                                                                                                                                                                                                                                                                                                                                                                                                                                                                                                                                                                                                                                                      |                                                                                                                                                                                                                                                                                                                                                                                                                                                                                                                                                                                                                                                                                                                                                                                                                                                                                                                                                                                                                                                                                                                                                                                                                                                                                                                                                                                                                                                                                                                                                                                                                                                                                                                                                                                                                                                                                                                                                                                                                                                                                                                                |                                                                                                                                                                                                                                                                                                                                                                                                                                                                                                                                                                                                                                                                                                                                                                                                                                                                                                                                                                                                                                                                                                                                                                                                                                                                                                                                                                                                                                                                                                                                                                                                                                                                                                                                                                                                                                                                                                                                                                                                                                                                                                                                |                                                                                                                                                                                                                        |                                                                            |                                                                                                                                                                                                                                                                                                                                                                                                                                                                                                                                                                                                                                                                                                                                                                                                                                                                                                                                                                                                                                                                                                                                                                                                                                                                                                                                                                                                                                                                                                                                                                                                                                                                                                                                                                                                                                                                                                                                                                                                                                                                                                                                |                                                                                                                                                                                                                                                                                                                                                                                                                                                                                                                                                                                                                                                                                                                                                                                                                                                                                                                                                                                                                                                                                                                                                                                                                                                                                                                                                                                                                                                                                                                                                                                                                                                                                                                                                                                                                                                                                                                                                                                                                                                                                                                                |                       |
| Plumbing<br>Mechanical                                                                                                                                                                                                                                                                                                                                                       |                                                                                                                                                                                                                                                                                                                                                                                                                                                                                                                                                                                                                                                                                                                                                                                                                                                                                                                                                                                                                                                                                                                                                                                                                                                                                                                                                                                                                                                                                                                                                                                                                                                                                                                                                                                                                                                                                                                                                                                                                                                                                                                                |                                                                                                                                                                                                                                                                                                                                                                                                                                                                                                                                                                                                                                                                                                                                                                                                                                                                                                                                                                                                                                                                                                                                                                                                                                                                                                                                                                                                                                                                                                                                                                                                                                                                                                                                                                                                                                                                                                                                                                                                                                                                                                                                |                                                                                                                                                                                                                                                                                                                                                                                                                                                                                                                                                                                                                                                                                                                                                                                                                                                                                                                                                                                                                                                                                                                                                                                                                                                                                                                                                                                                                                                                                                                                                                                                                                                                                                                                                                                                                                                                                                                                                                                                                                                                                                                                |                                                                                                                                                                                                                                                                                                                                                                                                                                                                                                                                                                                                                                                                                                                                                                                                                                                                                                                                                                                                                                                                                                                                                                                                                                                                                                                                                                                                                                                                                                                                                                                                                                                                                                                                                                                                                                                                                                                                                                                                                                                                                                                                |                                                                                                                              | North                                                                                                                                                                                                                                                                                                                                                                                                                                                                                                                                                                                                                                                                                                                                                                                                                                                                                                                                                                                                                                                                                                                                                                                                                                                                                                                                                                                                                                                                                                                                                                                                                                                                                                                                                                                                                                                                                                                                                                                                                                                                                                                          | >30°<br>>30°                                                                                                                                                                                                                                                                                                                                                                                                                                                                                                                                                                                                                                                                                                                                                                                                                                                                                                                                                                                                                                                                                                                                                                                                                                                                                                                                                                                                                                                                                                                                                                                                                                                                                                                                                                                                                                                                                                                                                                                                                                                                                                                   | 0                                                                                                                                                                                                                                                                                                                                                                                                                                                                                                                                                                                                                                                                                                                                                                                                                                                                                                                                                                                                                                                                                                                                                                                                                                                                                                                                                                                                                                                                                                                                                                                                                                                                                                                                                                                                                                                                                                                                                                                                                                                                                                                              | N/A                                                                                                                                                                                                                    | N/A<br>N/A                                                                 | N/A                                                                                                                                                                                                                                                                                                                                                                                                                                                                                                                                                                                                                                                                                                                                                                                                                                                                                                                                                                                                                                                                                                                                                                                                                                                                                                                                                                                                                                                                                                                                                                                                                                                                                                                                                                                                                                                                                                                                                                                                                                                                                                                            | N/A                                                                                                                                                                                                                                                                                                                                                                                                                                                                                                                                                                                                                                                                                                                                                                                                                                                                                                                                                                                                                                                                                                                                                                                                                                                                                                                                                                                                                                                                                                                                                                                                                                                                                                                                                                                                                                                                                                                                                                                                                                                                                                                            | N                     |
| Sprinkler-Standpipe                                                                                                                                                                                                                                                                                                                                                          |                                                                                                                                                                                                                                                                                                                                                                                                                                                                                                                                                                                                                                                                                                                                                                                                                                                                                                                                                                                                                                                                                                                                                                                                                                                                                                                                                                                                                                                                                                                                                                                                                                                                                                                                                                                                                                                                                                                                                                                                                                                                                                                                |                                                                                                                                                                                                                                                                                                                                                                                                                                                                                                                                                                                                                                                                                                                                                                                                                                                                                                                                                                                                                                                                                                                                                                                                                                                                                                                                                                                                                                                                                                                                                                                                                                                                                                                                                                                                                                                                                                                                                                                                                                                                                                                                |                                                                                                                                                                                                                                                                                                                                                                                                                                                                                                                                                                                                                                                                                                                                                                                                                                                                                                                                                                                                                                                                                                                                                                                                                                                                                                                                                                                                                                                                                                                                                                                                                                                                                                                                                                                                                                                                                                                                                                                                                                                                                                                                |                                                                                                                                                                                                                                                                                                                                                                                                                                                                                                                                                                                                                                                                                                                                                                                                                                                                                                                                                                                                                                                                                                                                                                                                                                                                                                                                                                                                                                                                                                                                                                                                                                                                                                                                                                                                                                                                                                                                                                                                                                                                                                                                |                                                                                                                              | East<br>West                                                                                                                                                                                                                                                                                                                                                                                                                                                                                                                                                                                                                                                                                                                                                                                                                                                                                                                                                                                                                                                                                                                                                                                                                                                                                                                                                                                                                                                                                                                                                                                                                                                                                                                                                                                                                                                                                                                                                                                                                                                                                                                   | >30'                                                                                                                                                                                                                                                                                                                                                                                                                                                                                                                                                                                                                                                                                                                                                                                                                                                                                                                                                                                                                                                                                                                                                                                                                                                                                                                                                                                                                                                                                                                                                                                                                                                                                                                                                                                                                                                                                                                                                                                                                                                                                                                           | 0                                                                                                                                                                                                                                                                                                                                                                                                                                                                                                                                                                                                                                                                                                                                                                                                                                                                                                                                                                                                                                                                                                                                                                                                                                                                                                                                                                                                                                                                                                                                                                                                                                                                                                                                                                                                                                                                                                                                                                                                                                                                                                                              | N/A<br>N/A                                                                                                                                                                                                             | N/A                                                                        | N/A<br>N/A                                                                                                                                                                                                                                                                                                                                                                                                                                                                                                                                                                                                                                                                                                                                                                                                                                                                                                                                                                                                                                                                                                                                                                                                                                                                                                                                                                                                                                                                                                                                                                                                                                                                                                                                                                                                                                                                                                                                                                                                                                                                                                                     | N/A<br>N/A                                                                                                                                                                                                                                                                                                                                                                                                                                                                                                                                                                                                                                                                                                                                                                                                                                                                                                                                                                                                                                                                                                                                                                                                                                                                                                                                                                                                                                                                                                                                                                                                                                                                                                                                                                                                                                                                                                                                                                                                                                                                                                                     | I N                   |
| Structural<br>Retaining Walls >5' High                                                                                                                                                                                                                                                                                                                                       | h                                                                                                                                                                                                                                                                                                                                                                                                                                                                                                                                                                                                                                                                                                                                                                                                                                                                                                                                                                                                                                                                                                                                                                                                                                                                                                                                                                                                                                                                                                                                                                                                                                                                                                                                                                                                                                                                                                                                                                                                                                                                                                                              |                                                                                                                                                                                                                                                                                                                                                                                                                                                                                                                                                                                                                                                                                                                                                                                                                                                                                                                                                                                                                                                                                                                                                                                                                                                                                                                                                                                                                                                                                                                                                                                                                                                                                                                                                                                                                                                                                                                                                                                                                                                                                                                                |                                                                                                                                                                                                                                                                                                                                                                                                                                                                                                                                                                                                                                                                                                                                                                                                                                                                                                                                                                                                                                                                                                                                                                                                                                                                                                                                                                                                                                                                                                                                                                                                                                                                                                                                                                                                                                                                                                                                                                                                                                                                                                                                |                                                                                                                                                                                                                                                                                                                                                                                                                                                                                                                                                                                                                                                                                                                                                                                                                                                                                                                                                                                                                                                                                                                                                                                                                                                                                                                                                                                                                                                                                                                                                                                                                                                                                                                                                                                                                                                                                                                                                                                                                                                                                                                                |                                                                                                                              | South                                                                                                                                                                                                                                                                                                                                                                                                                                                                                                                                                                                                                                                                                                                                                                                                                                                                                                                                                                                                                                                                                                                                                                                                                                                                                                                                                                                                                                                                                                                                                                                                                                                                                                                                                                                                                                                                                                                                                                                                                                                                                                                          | >30'                                                                                                                                                                                                                                                                                                                                                                                                                                                                                                                                                                                                                                                                                                                                                                                                                                                                                                                                                                                                                                                                                                                                                                                                                                                                                                                                                                                                                                                                                                                                                                                                                                                                                                                                                                                                                                                                                                                                                                                                                                                                                                                           | 0                                                                                                                                                                                                                                                                                                                                                                                                                                                                                                                                                                                                                                                                                                                                                                                                                                                                                                                                                                                                                                                                                                                                                                                                                                                                                                                                                                                                                                                                                                                                                                                                                                                                                                                                                                                                                                                                                                                                                                                                                                                                                                                              | N/A                                                                                                                                                                                                                    | N/A                                                                        | N/A                                                                                                                                                                                                                                                                                                                                                                                                                                                                                                                                                                                                                                                                                                                                                                                                                                                                                                                                                                                                                                                                                                                                                                                                                                                                                                                                                                                                                                                                                                                                                                                                                                                                                                                                                                                                                                                                                                                                                                                                                                                                                                                            | N/A                                                                                                                                                                                                                                                                                                                                                                                                                                                                                                                                                                                                                                                                                                                                                                                                                                                                                                                                                                                                                                                                                                                                                                                                                                                                                                                                                                                                                                                                                                                                                                                                                                                                                                                                                                                                                                                                                                                                                                                                                                                                                                                            | N                     |
| Other                                                                                                                                                                                                                                                                                                                                                                        | ii                                                                                                                                                                                                                                                                                                                                                                                                                                                                                                                                                                                                                                                                                                                                                                                                                                                                                                                                                                                                                                                                                                                                                                                                                                                                                                                                                                                                                                                                                                                                                                                                                                                                                                                                                                                                                                                                                                                                                                                                                                                                                                                             |                                                                                                                                                                                                                                                                                                                                                                                                                                                                                                                                                                                                                                                                                                                                                                                                                                                                                                                                                                                                                                                                                                                                                                                                                                                                                                                                                                                                                                                                                                                                                                                                                                                                                                                                                                                                                                                                                                                                                                                                                                                                                                                                |                                                                                                                                                                                                                                                                                                                                                                                                                                                                                                                                                                                                                                                                                                                                                                                                                                                                                                                                                                                                                                                                                                                                                                                                                                                                                                                                                                                                                                                                                                                                                                                                                                                                                                                                                                                                                                                                                                                                                                                                                                                                                                                                |                                                                                                                                                                                                                                                                                                                                                                                                                                                                                                                                                                                                                                                                                                                                                                                                                                                                                                                                                                                                                                                                                                                                                                                                                                                                                                                                                                                                                                                                                                                                                                                                                                                                                                                                                                                                                                                                                                                                                                                                                                                                                                                                |                                                                                                                              | Interior walls and partitions                                                                                                                                                                                                                                                                                                                                                                                                                                                                                                                                                                                                                                                                                                                                                                                                                                                                                                                                                                                                                                                                                                                                                                                                                                                                                                                                                                                                                                                                                                                                                                                                                                                                                                                                                                                                                                                                                                                                                                                                                                                                                                  |                                                                                                                                                                                                                                                                                                                                                                                                                                                                                                                                                                                                                                                                                                                                                                                                                                                                                                                                                                                                                                                                                                                                                                                                                                                                                                                                                                                                                                                                                                                                                                                                                                                                                                                                                                                                                                                                                                                                                                                                                                                                                                                                | 0                                                                                                                                                                                                                                                                                                                                                                                                                                                                                                                                                                                                                                                                                                                                                                                                                                                                                                                                                                                                                                                                                                                                                                                                                                                                                                                                                                                                                                                                                                                                                                                                                                                                                                                                                                                                                                                                                                                                                                                                                                                                                                                              | N/A                                                                                                                                                                                                                    | N/A                                                                        | N/A                                                                                                                                                                                                                                                                                                                                                                                                                                                                                                                                                                                                                                                                                                                                                                                                                                                                                                                                                                                                                                                                                                                                                                                                                                                                                                                                                                                                                                                                                                                                                                                                                                                                                                                                                                                                                                                                                                                                                                                                                                                                                                                            | N/A                                                                                                                                                                                                                                                                                                                                                                                                                                                                                                                                                                                                                                                                                                                                                                                                                                                                                                                                                                                                                                                                                                                                                                                                                                                                                                                                                                                                                                                                                                                                                                                                                                                                                                                                                                                                                                                                                                                                                                                                                                                                                                                            | N                     |
| -                                                                                                                                                                                                                                                                                                                                                                            | elude firms and individua                                                                                                                                                                                                                                                                                                                                                                                                                                                                                                                                                                                                                                                                                                                                                                                                                                                                                                                                                                                                                                                                                                                                                                                                                                                                                                                                                                                                                                                                                                                                                                                                                                                                                                                                                                                                                                                                                                                                                                                                                                                                                                      | als such as truss, precast, pr                                                                                                                                                                                                                                                                                                                                                                                                                                                                                                                                                                                                                                                                                                                                                                                                                                                                                                                                                                                                                                                                                                                                                                                                                                                                                                                                                                                                                                                                                                                                                                                                                                                                                                                                                                                                                                                                                                                                                                                                                                                                                                 | e-engineered, in                                                                                                                                                                                                                                                                                                                                                                                                                                                                                                                                                                                                                                                                                                                                                                                                                                                                                                                                                                                                                                                                                                                                                                                                                                                                                                                                                                                                                                                                                                                                                                                                                                                                                                                                                                                                                                                                                                                                                                                                                                                                                                               | nterior designe                                                                                                                                                                                                                                                                                                                                                                                                                                                                                                                                                                                                                                                                                                                                                                                                                                                                                                                                                                                                                                                                                                                                                                                                                                                                                                                                                                                                                                                                                                                                                                                                                                                                                                                                                                                                                                                                                                                                                                                                                                                                                                                | ers, etc.)                                                                                                                   | Floor Construction Including supporting beams and joists                                                                                                                                                                                                                                                                                                                                                                                                                                                                                                                                                                                                                                                                                                                                                                                                                                                                                                                                                                                                                                                                                                                                                                                                                                                                                                                                                                                                                                                                                                                                                                                                                                                                                                                                                                                                                                                                                                                                                                                                                                                                       |                                                                                                                                                                                                                                                                                                                                                                                                                                                                                                                                                                                                                                                                                                                                                                                                                                                                                                                                                                                                                                                                                                                                                                                                                                                                                                                                                                                                                                                                                                                                                                                                                                                                                                                                                                                                                                                                                                                                                                                                                                                                                                                                | N/A                                                                                                                                                                                                                                                                                                                                                                                                                                                                                                                                                                                                                                                                                                                                                                                                                                                                                                                                                                                                                                                                                                                                                                                                                                                                                                                                                                                                                                                                                                                                                                                                                                                                                                                                                                                                                                                                                                                                                                                                                                                                                                                            | N/A                                                                                                                                                                                                                    | N/A                                                                        | N/A                                                                                                                                                                                                                                                                                                                                                                                                                                                                                                                                                                                                                                                                                                                                                                                                                                                                                                                                                                                                                                                                                                                                                                                                                                                                                                                                                                                                                                                                                                                                                                                                                                                                                                                                                                                                                                                                                                                                                                                                                                                                                                                            | N/A                                                                                                                                                                                                                                                                                                                                                                                                                                                                                                                                                                                                                                                                                                                                                                                                                                                                                                                                                                                                                                                                                                                                                                                                                                                                                                                                                                                                                                                                                                                                                                                                                                                                                                                                                                                                                                                                                                                                                                                                                                                                                                                            | N                     |
|                                                                                                                                                                                                                                                                                                                                                                              |                                                                                                                                                                                                                                                                                                                                                                                                                                                                                                                                                                                                                                                                                                                                                                                                                                                                                                                                                                                                                                                                                                                                                                                                                                                                                                                                                                                                                                                                                                                                                                                                                                                                                                                                                                                                                                                                                                                                                                                                                                                                                                                                | . A144: I1 II                                                                                                                                                                                                                                                                                                                                                                                                                                                                                                                                                                                                                                                                                                                                                                                                                                                                                                                                                                                                                                                                                                                                                                                                                                                                                                                                                                                                                                                                                                                                                                                                                                                                                                                                                                                                                                                                                                                                                                                                                                                                                                                  | NI/A NI/A                                                                                                                                                                                                                                                                                                                                                                                                                                                                                                                                                                                                                                                                                                                                                                                                                                                                                                                                                                                                                                                                                                                                                                                                                                                                                                                                                                                                                                                                                                                                                                                                                                                                                                                                                                                                                                                                                                                                                                                                                                                                                                                      |                                                                                                                                                                                                                                                                                                                                                                                                                                                                                                                                                                                                                                                                                                                                                                                                                                                                                                                                                                                                                                                                                                                                                                                                                                                                                                                                                                                                                                                                                                                                                                                                                                                                                                                                                                                                                                                                                                                                                                                                                                                                                                                                |                                                                                                                              | Floor Ceiling Assembly                                                                                                                                                                                                                                                                                                                                                                                                                                                                                                                                                                                                                                                                                                                                                                                                                                                                                                                                                                                                                                                                                                                                                                                                                                                                                                                                                                                                                                                                                                                                                                                                                                                                                                                                                                                                                                                                                                                                                                                                                                                                                                         |                                                                                                                                                                                                                                                                                                                                                                                                                                                                                                                                                                                                                                                                                                                                                                                                                                                                                                                                                                                                                                                                                                                                                                                                                                                                                                                                                                                                                                                                                                                                                                                                                                                                                                                                                                                                                                                                                                                                                                                                                                                                                                                                | N/A                                                                                                                                                                                                                                                                                                                                                                                                                                                                                                                                                                                                                                                                                                                                                                                                                                                                                                                                                                                                                                                                                                                                                                                                                                                                                                                                                                                                                                                                                                                                                                                                                                                                                                                                                                                                                                                                                                                                                                                                                                                                                                                            | N/A                                                                                                                                                                                                                    | N/A                                                                        | N/A                                                                                                                                                                                                                                                                                                                                                                                                                                                                                                                                                                                                                                                                                                                                                                                                                                                                                                                                                                                                                                                                                                                                                                                                                                                                                                                                                                                                                                                                                                                                                                                                                                                                                                                                                                                                                                                                                                                                                                                                                                                                                                                            | N/A                                                                                                                                                                                                                                                                                                                                                                                                                                                                                                                                                                                                                                                                                                                                                                                                                                                                                                                                                                                                                                                                                                                                                                                                                                                                                                                                                                                                                                                                                                                                                                                                                                                                                                                                                                                                                                                                                                                                                                                                                                                                                                                            | N                     |
|                                                                                                                                                                                                                                                                                                                                                                              | NG BUILDING CODE:<br>FED: 1981                                                                                                                                                                                                                                                                                                                                                                                                                                                                                                                                                                                                                                                                                                                                                                                                                                                                                                                                                                                                                                                                                                                                                                                                                                                                                                                                                                                                                                                                                                                                                                                                                                                                                                                                                                                                                                                                                                                                                                                                                                                                                                 |                                                                                                                                                                                                                                                                                                                                                                                                                                                                                                                                                                                                                                                                                                                                                                                                                                                                                                                                                                                                                                                                                                                                                                                                                                                                                                                                                                                                                                                                                                                                                                                                                                                                                                                                                                                                                                                                                                                                                                                                                                                                                                                                | <u>N/A</u> <u>N/A</u><br>(JPANCY(S) ((                                                                                                                                                                                                                                                                                                                                                                                                                                                                                                                                                                                                                                                                                                                                                                                                                                                                                                                                                                                                                                                                                                                                                                                                                                                                                                                                                                                                                                                                                                                                                                                                                                                                                                                                                                                                                                                                                                                                                                                                                                                                                         | Ch. 3): R/A                                                                                                                                                                                                                                                                                                                                                                                                                                                                                                                                                                                                                                                                                                                                                                                                                                                                                                                                                                                                                                                                                                                                                                                                                                                                                                                                                                                                                                                                                                                                                                                                                                                                                                                                                                                                                                                                                                                                                                                                                                                                                                                    | / I-3                                                                                                                        | Columns Supporting Floors                                                                                                                                                                                                                                                                                                                                                                                                                                                                                                                                                                                                                                                                                                                                                                                                                                                                                                                                                                                                                                                                                                                                                                                                                                                                                                                                                                                                                                                                                                                                                                                                                                                                                                                                                                                                                                                                                                                                                                                                                                                                                                      |                                                                                                                                                                                                                                                                                                                                                                                                                                                                                                                                                                                                                                                                                                                                                                                                                                                                                                                                                                                                                                                                                                                                                                                                                                                                                                                                                                                                                                                                                                                                                                                                                                                                                                                                                                                                                                                                                                                                                                                                                                                                                                                                | N/A                                                                                                                                                                                                                                                                                                                                                                                                                                                                                                                                                                                                                                                                                                                                                                                                                                                                                                                                                                                                                                                                                                                                                                                                                                                                                                                                                                                                                                                                                                                                                                                                                                                                                                                                                                                                                                                                                                                                                                                                                                                                                                                            | N/A                                                                                                                                                                                                                    | N/A                                                                        | N/A                                                                                                                                                                                                                                                                                                                                                                                                                                                                                                                                                                                                                                                                                                                                                                                                                                                                                                                                                                                                                                                                                                                                                                                                                                                                                                                                                                                                                                                                                                                                                                                                                                                                                                                                                                                                                                                                                                                                                                                                                                                                                                                            | N/A                                                                                                                                                                                                                                                                                                                                                                                                                                                                                                                                                                                                                                                                                                                                                                                                                                                                                                                                                                                                                                                                                                                                                                                                                                                                                                                                                                                                                                                                                                                                                                                                                                                                                                                                                                                                                                                                                                                                                                                                                                                                                                                            | N                     |
|                                                                                                                                                                                                                                                                                                                                                                              | ):                                                                                                                                                                                                                                                                                                                                                                                                                                                                                                                                                                                                                                                                                                                                                                                                                                                                                                                                                                                                                                                                                                                                                                                                                                                                                                                                                                                                                                                                                                                                                                                                                                                                                                                                                                                                                                                                                                                                                                                                                                                                                                                             |                                                                                                                                                                                                                                                                                                                                                                                                                                                                                                                                                                                                                                                                                                                                                                                                                                                                                                                                                                                                                                                                                                                                                                                                                                                                                                                                                                                                                                                                                                                                                                                                                                                                                                                                                                                                                                                                                                                                                                                                                                                                                                                                |                                                                                                                                                                                                                                                                                                                                                                                                                                                                                                                                                                                                                                                                                                                                                                                                                                                                                                                                                                                                                                                                                                                                                                                                                                                                                                                                                                                                                                                                                                                                                                                                                                                                                                                                                                                                                                                                                                                                                                                                                                                                                                                                |                                                                                                                                                                                                                                                                                                                                                                                                                                                                                                                                                                                                                                                                                                                                                                                                                                                                                                                                                                                                                                                                                                                                                                                                                                                                                                                                                                                                                                                                                                                                                                                                                                                                                                                                                                                                                                                                                                                                                                                                                                                                                                                                |                                                                                                                              | Roof Construction, including supporting beams and joists                                                                                                                                                                                                                                                                                                                                                                                                                                                                                                                                                                                                                                                                                                                                                                                                                                                                                                                                                                                                                                                                                                                                                                                                                                                                                                                                                                                                                                                                                                                                                                                                                                                                                                                                                                                                                                                                                                                                                                                                                                                                       |                                                                                                                                                                                                                                                                                                                                                                                                                                                                                                                                                                                                                                                                                                                                                                                                                                                                                                                                                                                                                                                                                                                                                                                                                                                                                                                                                                                                                                                                                                                                                                                                                                                                                                                                                                                                                                                                                                                                                                                                                                                                                                                                | N/A                                                                                                                                                                                                                                                                                                                                                                                                                                                                                                                                                                                                                                                                                                                                                                                                                                                                                                                                                                                                                                                                                                                                                                                                                                                                                                                                                                                                                                                                                                                                                                                                                                                                                                                                                                                                                                                                                                                                                                                                                                                                                                                            | N/A                                                                                                                                                                                                                    | N/A                                                                        | N/A                                                                                                                                                                                                                                                                                                                                                                                                                                                                                                                                                                                                                                                                                                                                                                                                                                                                                                                                                                                                                                                                                                                                                                                                                                                                                                                                                                                                                                                                                                                                                                                                                                                                                                                                                                                                                                                                                                                                                                                                                                                                                                                            | N/A                                                                                                                                                                                                                                                                                                                                                                                                                                                                                                                                                                                                                                                                                                                                                                                                                                                                                                                                                                                                                                                                                                                                                                                                                                                                                                                                                                                                                                                                                                                                                                                                                                                                                                                                                                                                                                                                                                                                                                                                                                                                                                                            | N                     |
|                                                                                                                                                                                                                                                                                                                                                                              | ATEGORY (Table 1604                                                                                                                                                                                                                                                                                                                                                                                                                                                                                                                                                                                                                                                                                                                                                                                                                                                                                                                                                                                                                                                                                                                                                                                                                                                                                                                                                                                                                                                                                                                                                                                                                                                                                                                                                                                                                                                                                                                                                                                                                                                                                                            |                                                                                                                                                                                                                                                                                                                                                                                                                                                                                                                                                                                                                                                                                                                                                                                                                                                                                                                                                                                                                                                                                                                                                                                                                                                                                                                                                                                                                                                                                                                                                                                                                                                                                                                                                                                                                                                                                                                                                                                                                                                                                                                                | Proposed                                                                                                                                                                                                                                                                                                                                                                                                                                                                                                                                                                                                                                                                                                                                                                                                                                                                                                                                                                                                                                                                                                                                                                                                                                                                                                                                                                                                                                                                                                                                                                                                                                                                                                                                                                                                                                                                                                                                                                                                                                                                                                                       |                                                                                                                                                                                                                                                                                                                                                                                                                                                                                                                                                                                                                                                                                                                                                                                                                                                                                                                                                                                                                                                                                                                                                                                                                                                                                                                                                                                                                                                                                                                                                                                                                                                                                                                                                                                                                                                                                                                                                                                                                                                                                                                                |                                                                                                                              | Roof Ceiling Assembly                                                                                                                                                                                                                                                                                                                                                                                                                                                                                                                                                                                                                                                                                                                                                                                                                                                                                                                                                                                                                                                                                                                                                                                                                                                                                                                                                                                                                                                                                                                                                                                                                                                                                                                                                                                                                                                                                                                                                                                                                                                                                                          |                                                                                                                                                                                                                                                                                                                                                                                                                                                                                                                                                                                                                                                                                                                                                                                                                                                                                                                                                                                                                                                                                                                                                                                                                                                                                                                                                                                                                                                                                                                                                                                                                                                                                                                                                                                                                                                                                                                                                                                                                                                                                                                                | N/A                                                                                                                                                                                                                                                                                                                                                                                                                                                                                                                                                                                                                                                                                                                                                                                                                                                                                                                                                                                                                                                                                                                                                                                                                                                                                                                                                                                                                                                                                                                                                                                                                                                                                                                                                                                                                                                                                                                                                                                                                                                                                                                            | N/A                                                                                                                                                                                                                    | N/A                                                                        | N/A                                                                                                                                                                                                                                                                                                                                                                                                                                                                                                                                                                                                                                                                                                                                                                                                                                                                                                                                                                                                                                                                                                                                                                                                                                                                                                                                                                                                                                                                                                                                                                                                                                                                                                                                                                                                                                                                                                                                                                                                                                                                                                                            | N/A                                                                                                                                                                                                                                                                                                                                                                                                                                                                                                                                                                                                                                                                                                                                                                                                                                                                                                                                                                                                                                                                                                                                                                                                                                                                                                                                                                                                                                                                                                                                                                                                                                                                                                                                                                                                                                                                                                                                                                                                                                                                                                                            | N                     |
|                                                                                                                                                                                                                                                                                                                                                                              |                                                                                                                                                                                                                                                                                                                                                                                                                                                                                                                                                                                                                                                                                                                                                                                                                                                                                                                                                                                                                                                                                                                                                                                                                                                                                                                                                                                                                                                                                                                                                                                                                                                                                                                                                                                                                                                                                                                                                                                                                                                                                                                                | - j m. viivi <u>iii</u>                                                                                                                                                                                                                                                                                                                                                                                                                                                                                                                                                                                                                                                                                                                                                                                                                                                                                                                                                                                                                                                                                                                                                                                                                                                                                                                                                                                                                                                                                                                                                                                                                                                                                                                                                                                                                                                                                                                                                                                                                                                                                                        | - 1 oposeu                                                                                                                                                                                                                                                                                                                                                                                                                                                                                                                                                                                                                                                                                                                                                                                                                                                                                                                                                                                                                                                                                                                                                                                                                                                                                                                                                                                                                                                                                                                                                                                                                                                                                                                                                                                                                                                                                                                                                                                                                                                                                                                     | · <u></u>                                                                                                                                                                                                                                                                                                                                                                                                                                                                                                                                                                                                                                                                                                                                                                                                                                                                                                                                                                                                                                                                                                                                                                                                                                                                                                                                                                                                                                                                                                                                                                                                                                                                                                                                                                                                                                                                                                                                                                                                                                                                                                                      |                                                                                                                              | Columns Supporting Roof                                                                                                                                                                                                                                                                                                                                                                                                                                                                                                                                                                                                                                                                                                                                                                                                                                                                                                                                                                                                                                                                                                                                                                                                                                                                                                                                                                                                                                                                                                                                                                                                                                                                                                                                                                                                                                                                                                                                                                                                                                                                                                        |                                                                                                                                                                                                                                                                                                                                                                                                                                                                                                                                                                                                                                                                                                                                                                                                                                                                                                                                                                                                                                                                                                                                                                                                                                                                                                                                                                                                                                                                                                                                                                                                                                                                                                                                                                                                                                                                                                                                                                                                                                                                                                                                | N/A<br>N/A                                                                                                                                                                                                                                                                                                                                                                                                                                                                                                                                                                                                                                                                                                                                                                                                                                                                                                                                                                                                                                                                                                                                                                                                                                                                                                                                                                                                                                                                                                                                                                                                                                                                                                                                                                                                                                                                                                                                                                                                                                                                                                                     | N/A<br>N/A                                                                                                                                                                                                             | N/A<br>N/A                                                                 | N/A<br>N/A                                                                                                                                                                                                                                                                                                                                                                                                                                                                                                                                                                                                                                                                                                                                                                                                                                                                                                                                                                                                                                                                                                                                                                                                                                                                                                                                                                                                                                                                                                                                                                                                                                                                                                                                                                                                                                                                                                                                                                                                                                                                                                                     | N/A<br>N/A                                                                                                                                                                                                                                                                                                                                                                                                                                                                                                                                                                                                                                                                                                                                                                                                                                                                                                                                                                                                                                                                                                                                                                                                                                                                                                                                                                                                                                                                                                                                                                                                                                                                                                                                                                                                                                                                                                                                                                                                                                                                                                                     | N                     |
| BASIC BUILDING                                                                                                                                                                                                                                                                                                                                                               | G DATA                                                                                                                                                                                                                                                                                                                                                                                                                                                                                                                                                                                                                                                                                                                                                                                                                                                                                                                                                                                                                                                                                                                                                                                                                                                                                                                                                                                                                                                                                                                                                                                                                                                                                                                                                                                                                                                                                                                                                                                                                                                                                                                         |                                                                                                                                                                                                                                                                                                                                                                                                                                                                                                                                                                                                                                                                                                                                                                                                                                                                                                                                                                                                                                                                                                                                                                                                                                                                                                                                                                                                                                                                                                                                                                                                                                                                                                                                                                                                                                                                                                                                                                                                                                                                                                                                |                                                                                                                                                                                                                                                                                                                                                                                                                                                                                                                                                                                                                                                                                                                                                                                                                                                                                                                                                                                                                                                                                                                                                                                                                                                                                                                                                                                                                                                                                                                                                                                                                                                                                                                                                                                                                                                                                                                                                                                                                                                                                                                                |                                                                                                                                                                                                                                                                                                                                                                                                                                                                                                                                                                                                                                                                                                                                                                                                                                                                                                                                                                                                                                                                                                                                                                                                                                                                                                                                                                                                                                                                                                                                                                                                                                                                                                                                                                                                                                                                                                                                                                                                                                                                                                                                |                                                                                                                              | Shaft Enclosures - Exit Shaft Enclosures - Other                                                                                                                                                                                                                                                                                                                                                                                                                                                                                                                                                                                                                                                                                                                                                                                                                                                                                                                                                                                                                                                                                                                                                                                                                                                                                                                                                                                                                                                                                                                                                                                                                                                                                                                                                                                                                                                                                                                                                                                                                                                                               |                                                                                                                                                                                                                                                                                                                                                                                                                                                                                                                                                                                                                                                                                                                                                                                                                                                                                                                                                                                                                                                                                                                                                                                                                                                                                                                                                                                                                                                                                                                                                                                                                                                                                                                                                                                                                                                                                                                                                                                                                                                                                                                                | N/A                                                                                                                                                                                                                                                                                                                                                                                                                                                                                                                                                                                                                                                                                                                                                                                                                                                                                                                                                                                                                                                                                                                                                                                                                                                                                                                                                                                                                                                                                                                                                                                                                                                                                                                                                                                                                                                                                                                                                                                                                                                                                                                            | N/A                                                                                                                                                                                                                    | N/A                                                                        | N/A                                                                                                                                                                                                                                                                                                                                                                                                                                                                                                                                                                                                                                                                                                                                                                                                                                                                                                                                                                                                                                                                                                                                                                                                                                                                                                                                                                                                                                                                                                                                                                                                                                                                                                                                                                                                                                                                                                                                                                                                                                                                                                                            | N/A                                                                                                                                                                                                                                                                                                                                                                                                                                                                                                                                                                                                                                                                                                                                                                                                                                                                                                                                                                                                                                                                                                                                                                                                                                                                                                                                                                                                                                                                                                                                                                                                                                                                                                                                                                                                                                                                                                                                                                                                                                                                                                                            | N                     |
| Construction Type                                                                                                                                                                                                                                                                                                                                                            |                                                                                                                                                                                                                                                                                                                                                                                                                                                                                                                                                                                                                                                                                                                                                                                                                                                                                                                                                                                                                                                                                                                                                                                                                                                                                                                                                                                                                                                                                                                                                                                                                                                                                                                                                                                                                                                                                                                                                                                                                                                                                                                                |                                                                                                                                                                                                                                                                                                                                                                                                                                                                                                                                                                                                                                                                                                                                                                                                                                                                                                                                                                                                                                                                                                                                                                                                                                                                                                                                                                                                                                                                                                                                                                                                                                                                                                                                                                                                                                                                                                                                                                                                                                                                                                                                |                                                                                                                                                                                                                                                                                                                                                                                                                                                                                                                                                                                                                                                                                                                                                                                                                                                                                                                                                                                                                                                                                                                                                                                                                                                                                                                                                                                                                                                                                                                                                                                                                                                                                                                                                                                                                                                                                                                                                                                                                                                                                                                                |                                                                                                                                                                                                                                                                                                                                                                                                                                                                                                                                                                                                                                                                                                                                                                                                                                                                                                                                                                                                                                                                                                                                                                                                                                                                                                                                                                                                                                                                                                                                                                                                                                                                                                                                                                                                                                                                                                                                                                                                                                                                                                                                |                                                                                                                              |                                                                                                                                                                                                                                                                                                                                                                                                                                                                                                                                                                                                                                                                                                                                                                                                                                                                                                                                                                                                                                                                                                                                                                                                                                                                                                                                                                                                                                                                                                                                                                                                                                                                                                                                                                                                                                                                                                                                                                                                                                                                                                                                |                                                                                                                                                                                                                                                                                                                                                                                                                                                                                                                                                                                                                                                                                                                                                                                                                                                                                                                                                                                                                                                                                                                                                                                                                                                                                                                                                                                                                                                                                                                                                                                                                                                                                                                                                                                                                                                                                                                                                                                                                                                                                                                                | 76.T / A                                                                                                                                                                                                                                                                                                                                                                                                                                                                                                                                                                                                                                                                                                                                                                                                                                                                                                                                                                                                                                                                                                                                                                                                                                                                                                                                                                                                                                                                                                                                                                                                                                                                                                                                                                                                                                                                                                                                                                                                                                                                                                                       | 7h.T / A                                                                                                                                                                                                               | 76.T / A                                                                   | TAT / A                                                                                                                                                                                                                                                                                                                                                                                                                                                                                                                                                                                                                                                                                                                                                                                                                                                                                                                                                                                                                                                                                                                                                                                                                                                                                                                                                                                                                                                                                                                                                                                                                                                                                                                                                                                                                                                                                                                                                                                                                                                                                                                        | 76.T / A                                                                                                                                                                                                                                                                                                                                                                                                                                                                                                                                                                                                                                                                                                                                                                                                                                                                                                                                                                                                                                                                                                                                                                                                                                                                                                                                                                                                                                                                                                                                                                                                                                                                                                                                                                                                                                                                                                                                                                                                                                                                                                                       |                       |
| Sprinklers: Partial                                                                                                                                                                                                                                                                                                                                                          | <u>NFPA 13</u>                                                                                                                                                                                                                                                                                                                                                                                                                                                                                                                                                                                                                                                                                                                                                                                                                                                                                                                                                                                                                                                                                                                                                                                                                                                                                                                                                                                                                                                                                                                                                                                                                                                                                                                                                                                                                                                                                                                                                                                                                                                                                                                 |                                                                                                                                                                                                                                                                                                                                                                                                                                                                                                                                                                                                                                                                                                                                                                                                                                                                                                                                                                                                                                                                                                                                                                                                                                                                                                                                                                                                                                                                                                                                                                                                                                                                                                                                                                                                                                                                                                                                                                                                                                                                                                                                |                                                                                                                                                                                                                                                                                                                                                                                                                                                                                                                                                                                                                                                                                                                                                                                                                                                                                                                                                                                                                                                                                                                                                                                                                                                                                                                                                                                                                                                                                                                                                                                                                                                                                                                                                                                                                                                                                                                                                                                                                                                                                                                                |                                                                                                                                                                                                                                                                                                                                                                                                                                                                                                                                                                                                                                                                                                                                                                                                                                                                                                                                                                                                                                                                                                                                                                                                                                                                                                                                                                                                                                                                                                                                                                                                                                                                                                                                                                                                                                                                                                                                                                                                                                                                                                                                |                                                                                                                              | Corridor Separation Occupancy/Fire Barrier Separation                                                                                                                                                                                                                                                                                                                                                                                                                                                                                                                                                                                                                                                                                                                                                                                                                                                                                                                                                                                                                                                                                                                                                                                                                                                                                                                                                                                                                                                                                                                                                                                                                                                                                                                                                                                                                                                                                                                                                                                                                                                                          | ntion                                                                                                                                                                                                                                                                                                                                                                                                                                                                                                                                                                                                                                                                                                                                                                                                                                                                                                                                                                                                                                                                                                                                                                                                                                                                                                                                                                                                                                                                                                                                                                                                                                                                                                                                                                                                                                                                                                                                                                                                                                                                                                                          | N/A<br>N/A                                                                                                                                                                                                                                                                                                                                                                                                                                                                                                                                                                                                                                                                                                                                                                                                                                                                                                                                                                                                                                                                                                                                                                                                                                                                                                                                                                                                                                                                                                                                                                                                                                                                                                                                                                                                                                                                                                                                                                                                                                                                                                                     | N/A<br>N/A                                                                                                                                                                                                             | N/A<br>N/A                                                                 | N/A<br>N/A                                                                                                                                                                                                                                                                                                                                                                                                                                                                                                                                                                                                                                                                                                                                                                                                                                                                                                                                                                                                                                                                                                                                                                                                                                                                                                                                                                                                                                                                                                                                                                                                                                                                                                                                                                                                                                                                                                                                                                                                                                                                                                                     | N/A<br>N/A                                                                                                                                                                                                                                                                                                                                                                                                                                                                                                                                                                                                                                                                                                                                                                                                                                                                                                                                                                                                                                                                                                                                                                                                                                                                                                                                                                                                                                                                                                                                                                                                                                                                                                                                                                                                                                                                                                                                                                                                                                                                                                                     | n<br>N                |
| Standpipes: No<br>Primary Fire Distr                                                                                                                                                                                                                                                                                                                                         | rict: No                                                                                                                                                                                                                                                                                                                                                                                                                                                                                                                                                                                                                                                                                                                                                                                                                                                                                                                                                                                                                                                                                                                                                                                                                                                                                                                                                                                                                                                                                                                                                                                                                                                                                                                                                                                                                                                                                                                                                                                                                                                                                                                       | Flood Hazard A                                                                                                                                                                                                                                                                                                                                                                                                                                                                                                                                                                                                                                                                                                                                                                                                                                                                                                                                                                                                                                                                                                                                                                                                                                                                                                                                                                                                                                                                                                                                                                                                                                                                                                                                                                                                                                                                                                                                                                                                                                                                                                                 | rea. No                                                                                                                                                                                                                                                                                                                                                                                                                                                                                                                                                                                                                                                                                                                                                                                                                                                                                                                                                                                                                                                                                                                                                                                                                                                                                                                                                                                                                                                                                                                                                                                                                                                                                                                                                                                                                                                                                                                                                                                                                                                                                                                        |                                                                                                                                                                                                                                                                                                                                                                                                                                                                                                                                                                                                                                                                                                                                                                                                                                                                                                                                                                                                                                                                                                                                                                                                                                                                                                                                                                                                                                                                                                                                                                                                                                                                                                                                                                                                                                                                                                                                                                                                                                                                                                                                |                                                                                                                              | Party/Fire Wall Separation                                                                                                                                                                                                                                                                                                                                                                                                                                                                                                                                                                                                                                                                                                                                                                                                                                                                                                                                                                                                                                                                                                                                                                                                                                                                                                                                                                                                                                                                                                                                                                                                                                                                                                                                                                                                                                                                                                                                                                                                                                                                                                     |                                                                                                                                                                                                                                                                                                                                                                                                                                                                                                                                                                                                                                                                                                                                                                                                                                                                                                                                                                                                                                                                                                                                                                                                                                                                                                                                                                                                                                                                                                                                                                                                                                                                                                                                                                                                                                                                                                                                                                                                                                                                                                                                | N/A                                                                                                                                                                                                                                                                                                                                                                                                                                                                                                                                                                                                                                                                                                                                                                                                                                                                                                                                                                                                                                                                                                                                                                                                                                                                                                                                                                                                                                                                                                                                                                                                                                                                                                                                                                                                                                                                                                                                                                                                                                                                                                                            | N/A                                                                                                                                                                                                                    | N/A                                                                        | N/A                                                                                                                                                                                                                                                                                                                                                                                                                                                                                                                                                                                                                                                                                                                                                                                                                                                                                                                                                                                                                                                                                                                                                                                                                                                                                                                                                                                                                                                                                                                                                                                                                                                                                                                                                                                                                                                                                                                                                                                                                                                                                                                            | N/A                                                                                                                                                                                                                                                                                                                                                                                                                                                                                                                                                                                                                                                                                                                                                                                                                                                                                                                                                                                                                                                                                                                                                                                                                                                                                                                                                                                                                                                                                                                                                                                                                                                                                                                                                                                                                                                                                                                                                                                                                                                                                                                            | ľ                     |
| Special Inspections                                                                                                                                                                                                                                                                                                                                                          |                                                                                                                                                                                                                                                                                                                                                                                                                                                                                                                                                                                                                                                                                                                                                                                                                                                                                                                                                                                                                                                                                                                                                                                                                                                                                                                                                                                                                                                                                                                                                                                                                                                                                                                                                                                                                                                                                                                                                                                                                                                                                                                                | 1 IOOU IIIZMI U 1                                                                                                                                                                                                                                                                                                                                                                                                                                                                                                                                                                                                                                                                                                                                                                                                                                                                                                                                                                                                                                                                                                                                                                                                                                                                                                                                                                                                                                                                                                                                                                                                                                                                                                                                                                                                                                                                                                                                                                                                                                                                                                              | <u>110</u>                                                                                                                                                                                                                                                                                                                                                                                                                                                                                                                                                                                                                                                                                                                                                                                                                                                                                                                                                                                                                                                                                                                                                                                                                                                                                                                                                                                                                                                                                                                                                                                                                                                                                                                                                                                                                                                                                                                                                                                                                                                                                                                     |                                                                                                                                                                                                                                                                                                                                                                                                                                                                                                                                                                                                                                                                                                                                                                                                                                                                                                                                                                                                                                                                                                                                                                                                                                                                                                                                                                                                                                                                                                                                                                                                                                                                                                                                                                                                                                                                                                                                                                                                                                                                                                                                |                                                                                                                              | Smoke Barrier Separation Smoke Partition                                                                                                                                                                                                                                                                                                                                                                                                                                                                                                                                                                                                                                                                                                                                                                                                                                                                                                                                                                                                                                                                                                                                                                                                                                                                                                                                                                                                                                                                                                                                                                                                                                                                                                                                                                                                                                                                                                                                                                                                                                                                                       |                                                                                                                                                                                                                                                                                                                                                                                                                                                                                                                                                                                                                                                                                                                                                                                                                                                                                                                                                                                                                                                                                                                                                                                                                                                                                                                                                                                                                                                                                                                                                                                                                                                                                                                                                                                                                                                                                                                                                                                                                                                                                                                                | N/A<br>N/A                                                                                                                                                                                                                                                                                                                                                                                                                                                                                                                                                                                                                                                                                                                                                                                                                                                                                                                                                                                                                                                                                                                                                                                                                                                                                                                                                                                                                                                                                                                                                                                                                                                                                                                                                                                                                                                                                                                                                                                                                                                                                                                     | N/A<br>N/A                                                                                                                                                                                                             | N/A<br>N/A                                                                 | N/A<br>N/A                                                                                                                                                                                                                                                                                                                                                                                                                                                                                                                                                                                                                                                                                                                                                                                                                                                                                                                                                                                                                                                                                                                                                                                                                                                                                                                                                                                                                                                                                                                                                                                                                                                                                                                                                                                                                                                                                                                                                                                                                                                                                                                     | N/A<br>N/A                                                                                                                                                                                                                                                                                                                                                                                                                                                                                                                                                                                                                                                                                                                                                                                                                                                                                                                                                                                                                                                                                                                                                                                                                                                                                                                                                                                                                                                                                                                                                                                                                                                                                                                                                                                                                                                                                                                                                                                                                                                                                                                     | n<br>N                |
| <u> </u>                                                                                                                                                                                                                                                                                                                                                                     |                                                                                                                                                                                                                                                                                                                                                                                                                                                                                                                                                                                                                                                                                                                                                                                                                                                                                                                                                                                                                                                                                                                                                                                                                                                                                                                                                                                                                                                                                                                                                                                                                                                                                                                                                                                                                                                                                                                                                                                                                                                                                                                                |                                                                                                                                                                                                                                                                                                                                                                                                                                                                                                                                                                                                                                                                                                                                                                                                                                                                                                                                                                                                                                                                                                                                                                                                                                                                                                                                                                                                                                                                                                                                                                                                                                                                                                                                                                                                                                                                                                                                                                                                                                                                                                                                |                                                                                                                                                                                                                                                                                                                                                                                                                                                                                                                                                                                                                                                                                                                                                                                                                                                                                                                                                                                                                                                                                                                                                                                                                                                                                                                                                                                                                                                                                                                                                                                                                                                                                                                                                                                                                                                                                                                                                                                                                                                                                                                                |                                                                                                                                                                                                                                                                                                                                                                                                                                                                                                                                                                                                                                                                                                                                                                                                                                                                                                                                                                                                                                                                                                                                                                                                                                                                                                                                                                                                                                                                                                                                                                                                                                                                                                                                                                                                                                                                                                                                                                                                                                                                                                                                |                                                                                                                              | Tenant/Dwelling Unit/                                                                                                                                                                                                                                                                                                                                                                                                                                                                                                                                                                                                                                                                                                                                                                                                                                                                                                                                                                                                                                                                                                                                                                                                                                                                                                                                                                                                                                                                                                                                                                                                                                                                                                                                                                                                                                                                                                                                                                                                                                                                                                          |                                                                                                                                                                                                                                                                                                                                                                                                                                                                                                                                                                                                                                                                                                                                                                                                                                                                                                                                                                                                                                                                                                                                                                                                                                                                                                                                                                                                                                                                                                                                                                                                                                                                                                                                                                                                                                                                                                                                                                                                                                                                                                                                | N/A                                                                                                                                                                                                                                                                                                                                                                                                                                                                                                                                                                                                                                                                                                                                                                                                                                                                                                                                                                                                                                                                                                                                                                                                                                                                                                                                                                                                                                                                                                                                                                                                                                                                                                                                                                                                                                                                                                                                                                                                                                                                                                                            | N/A                                                                                                                                                                                                                    | N/A                                                                        | N/A                                                                                                                                                                                                                                                                                                                                                                                                                                                                                                                                                                                                                                                                                                                                                                                                                                                                                                                                                                                                                                                                                                                                                                                                                                                                                                                                                                                                                                                                                                                                                                                                                                                                                                                                                                                                                                                                                                                                                                                                                                                                                                                            | N/A                                                                                                                                                                                                                                                                                                                                                                                                                                                                                                                                                                                                                                                                                                                                                                                                                                                                                                                                                                                                                                                                                                                                                                                                                                                                                                                                                                                                                                                                                                                                                                                                                                                                                                                                                                                                                                                                                                                                                                                                                                                                                                                            | ľ                     |
|                                                                                                                                                                                                                                                                                                                                                                              |                                                                                                                                                                                                                                                                                                                                                                                                                                                                                                                                                                                                                                                                                                                                                                                                                                                                                                                                                                                                                                                                                                                                                                                                                                                                                                                                                                                                                                                                                                                                                                                                                                                                                                                                                                                                                                                                                                                                                                                                                                                                                                                                | C D. 111 A T.1                                                                                                                                                                                                                                                                                                                                                                                                                                                                                                                                                                                                                                                                                                                                                                                                                                                                                                                                                                                                                                                                                                                                                                                                                                                                                                                                                                                                                                                                                                                                                                                                                                                                                                                                                                                                                                                                                                                                                                                                                                                                                                                 | 1.                                                                                                                                                                                                                                                                                                                                                                                                                                                                                                                                                                                                                                                                                                                                                                                                                                                                                                                                                                                                                                                                                                                                                                                                                                                                                                                                                                                                                                                                                                                                                                                                                                                                                                                                                                                                                                                                                                                                                                                                                                                                                                                             |                                                                                                                                                                                                                                                                                                                                                                                                                                                                                                                                                                                                                                                                                                                                                                                                                                                                                                                                                                                                                                                                                                                                                                                                                                                                                                                                                                                                                                                                                                                                                                                                                                                                                                                                                                                                                                                                                                                                                                                                                                                                                                                                |                                                                                                                              |                                                                                                                                                                                                                                                                                                                                                                                                                                                                                                                                                                                                                                                                                                                                                                                                                                                                                                                                                                                                                                                                                                                                                                                                                                                                                                                                                                                                                                                                                                                                                                                                                                                                                                                                                                                                                                                                                                                                                                                                                                                                                                                                |                                                                                                                                                                                                                                                                                                                                                                                                                                                                                                                                                                                                                                                                                                                                                                                                                                                                                                                                                                                                                                                                                                                                                                                                                                                                                                                                                                                                                                                                                                                                                                                                                                                                                                                                                                                                                                                                                                                                                                                                                                                                                                                                |                                                                                                                                                                                                                                                                                                                                                                                                                                                                                                                                                                                                                                                                                                                                                                                                                                                                                                                                                                                                                                                                                                                                                                                                                                                                                                                                                                                                                                                                                                                                                                                                                                                                                                                                                                                                                                                                                                                                                                                                                                                                                                                                |                                                                                                                                                                                                                        |                                                                            |                                                                                                                                                                                                                                                                                                                                                                                                                                                                                                                                                                                                                                                                                                                                                                                                                                                                                                                                                                                                                                                                                                                                                                                                                                                                                                                                                                                                                                                                                                                                                                                                                                                                                                                                                                                                                                                                                                                                                                                                                                                                                                                                |                                                                                                                                                                                                                                                                                                                                                                                                                                                                                                                                                                                                                                                                                                                                                                                                                                                                                                                                                                                                                                                                                                                                                                                                                                                                                                                                                                                                                                                                                                                                                                                                                                                                                                                                                                                                                                                                                                                                                                                                                                                                                                                                |                       |
| 3 <sup>rd</sup> Floor<br>2 <sup>nd</sup> Floor<br>Mezzanine<br>1 <sup>st</sup> Floor                                                                                                                                                                                                                                                                                         | EXISTING (SQ FT)                                                                                                                                                                                                                                                                                                                                                                                                                                                                                                                                                                                                                                                                                                                                                                                                                                                                                                                                                                                                                                                                                                                                                                                                                                                                                                                                                                                                                                                                                                                                                                                                                                                                                                                                                                                                                                                                                                                                                                                                                                                                                                               | Gross Building Area Tab<br>NEW (SQ FT)                                                                                                                                                                                                                                                                                                                                                                                                                                                                                                                                                                                                                                                                                                                                                                                                                                                                                                                                                                                                                                                                                                                                                                                                                                                                                                                                                                                                                                                                                                                                                                                                                                                                                                                                                                                                                                                                                                                                                                                                                                                                                         |                                                                                                                                                                                                                                                                                                                                                                                                                                                                                                                                                                                                                                                                                                                                                                                                                                                                                                                                                                                                                                                                                                                                                                                                                                                                                                                                                                                                                                                                                                                                                                                                                                                                                                                                                                                                                                                                                                                                                                                                                                                                                                                                |                                                                                                                                                                                                                                                                                                                                                                                                                                                                                                                                                                                                                                                                                                                                                                                                                                                                                                                                                                                                                                                                                                                                                                                                                                                                                                                                                                                                                                                                                                                                                                                                                                                                                                                                                                                                                                                                                                                                                                                                                                                                                                                                | NG AREA IS NOT<br>BY THIS PROJECT.                                                                                           | Sleeping Unit Separation Incidental Use Separation * Indicate section number po                                                                                                                                                                                                                                                                                                                                                                                                                                                                                                                                                                                                                                                                                                                                                                                                                                                                                                                                                                                                                                                                                                                                                                                                                                                                                                                                                                                                                                                                                                                                                                                                                                                                                                                                                                                                                                                                                                                                                                                                                                                |                                                                                                                                                                                                                                                                                                                                                                                                                                                                                                                                                                                                                                                                                                                                                                                                                                                                                                                                                                                                                                                                                                                                                                                                                                                                                                                                                                                                                                                                                                                                                                                                                                                                                                                                                                                                                                                                                                                                                                                                                                                                                                                                |                                                                                                                                                                                                                                                                                                                                                                                                                                                                                                                                                                                                                                                                                                                                                                                                                                                                                                                                                                                                                                                                                                                                                                                                                                                                                                                                                                                                                                                                                                                                                                                                                                                                                                                                                                                                                                                                                                                                                                                                                                                                                                                                | N/A                                                                                                                                                                                                                    | N/A                                                                        | N/A                                                                                                                                                                                                                                                                                                                                                                                                                                                                                                                                                                                                                                                                                                                                                                                                                                                                                                                                                                                                                                                                                                                                                                                                                                                                                                                                                                                                                                                                                                                                                                                                                                                                                                                                                                                                                                                                                                                                                                                                                                                                                                                            | N/A                                                                                                                                                                                                                                                                                                                                                                                                                                                                                                                                                                                                                                                                                                                                                                                                                                                                                                                                                                                                                                                                                                                                                                                                                                                                                                                                                                                                                                                                                                                                                                                                                                                                                                                                                                                                                                                                                                                                                                                                                                                                                                                            | P                     |
| 3 <sup>rd</sup> Floor<br>2 <sup>nd</sup> Floor<br>Mezzanine<br>1 <sup>st</sup> Floor                                                                                                                                                                                                                                                                                         |                                                                                                                                                                                                                                                                                                                                                                                                                                                                                                                                                                                                                                                                                                                                                                                                                                                                                                                                                                                                                                                                                                                                                                                                                                                                                                                                                                                                                                                                                                                                                                                                                                                                                                                                                                                                                                                                                                                                                                                                                                                                                                                                | NEW (SQ FT)                                                                                                                                                                                                                                                                                                                                                                                                                                                                                                                                                                                                                                                                                                                                                                                                                                                                                                                                                                                                                                                                                                                                                                                                                                                                                                                                                                                                                                                                                                                                                                                                                                                                                                                                                                                                                                                                                                                                                                                                                                                                                                                    |                                                                                                                                                                                                                                                                                                                                                                                                                                                                                                                                                                                                                                                                                                                                                                                                                                                                                                                                                                                                                                                                                                                                                                                                                                                                                                                                                                                                                                                                                                                                                                                                                                                                                                                                                                                                                                                                                                                                                                                                                                                                                                                                | THE BUILDIN                                                                                                                                                                                                                                                                                                                                                                                                                                                                                                                                                                                                                                                                                                                                                                                                                                                                                                                                                                                                                                                                                                                                                                                                                                                                                                                                                                                                                                                                                                                                                                                                                                                                                                                                                                                                                                                                                                                                                                                                                                                                                                                    | NG AREA IS NOT                                                                                                               | Incidental Use Separation                                                                                                                                                                                                                                                                                                                                                                                                                                                                                                                                                                                                                                                                                                                                                                                                                                                                                                                                                                                                                                                                                                                                                                                                                                                                                                                                                                                                                                                                                                                                                                                                                                                                                                                                                                                                                                                                                                                                                                                                                                                                                                      | PER  DEGR                                                                                                                                                                                                                                                                                                                                                                                                                                                                                                                                                                                                                                                                                                                                                                                                                                                                                                                                                                                                                                                                                                                                                                                                                                                                                                                                                                                                                                                                                                                                                                                                                                                                                                                                                                                                                                                                                                                                                                                                                                                                                                                      | CENTA CE OF OPER                                                                                                                                                                                                                                                                                                                                                                                                                                                                                                                                                                                                                                                                                                                                                                                                                                                                                                                                                                                                                                                                                                                                                                                                                                                                                                                                                                                                                                                                                                                                                                                                                                                                                                                                                                                                                                                                                                                                                                                                                                                                                                               | GE OF WALL                                                                                                                                                                                                             | •                                                                          | G CALCULA<br>E AREA                                                                                                                                                                                                                                                                                                                                                                                                                                                                                                                                                                                                                                                                                                                                                                                                                                                                                                                                                                                                                                                                                                                                                                                                                                                                                                                                                                                                                                                                                                                                                                                                                                                                                                                                                                                                                                                                                                                                                                                                                                                                                                            |                                                                                                                                                                                                                                                                                                                                                                                                                                                                                                                                                                                                                                                                                                                                                                                                                                                                                                                                                                                                                                                                                                                                                                                                                                                                                                                                                                                                                                                                                                                                                                                                                                                                                                                                                                                                                                                                                                                                                                                                                                                                                                                                | N ON P                |
| Primary Occupanc<br>Accessory Occupan                                                                                                                                                                                                                                                                                                                                        | EXISTING (SQ FT)  cy Classification(s): Selucy Classification(s):                                                                                                                                                                                                                                                                                                                                                                                                                                                                                                                                                                                                                                                                                                                                                                                                                                                                                                                                                                                                                                                                                                                                                                                                                                                                                                                                                                                                                                                                                                                                                                                                                                                                                                                                                                                                                                                                                                                                                                                                                                                              | ALLOWABLE AREA                                                                                                                                                                                                                                                                                                                                                                                                                                                                                                                                                                                                                                                                                                                                                                                                                                                                                                                                                                                                                                                                                                                                                                                                                                                                                                                                                                                                                                                                                                                                                                                                                                                                                                                                                                                                                                                                                                                                                                                                                                                                                                                 | t one Select or                                                                                                                                                                                                                                                                                                                                                                                                                                                                                                                                                                                                                                                                                                                                                                                                                                                                                                                                                                                                                                                                                                                                                                                                                                                                                                                                                                                                                                                                                                                                                                                                                                                                                                                                                                                                                                                                                                                                                                                                                                                                                                                | THE BUILDIN<br>AFFECTED E                                                                                                                                                                                                                                                                                                                                                                                                                                                                                                                                                                                                                                                                                                                                                                                                                                                                                                                                                                                                                                                                                                                                                                                                                                                                                                                                                                                                                                                                                                                                                                                                                                                                                                                                                                                                                                                                                                                                                                                                                                                                                                      | NG AREA IS NOT BY THIS PROJECT.  Select one                                                                                  | Incidental Use Separation * Indicate section number po                                                                                                                                                                                                                                                                                                                                                                                                                                                                                                                                                                                                                                                                                                                                                                                                                                                                                                                                                                                                                                                                                                                                                                                                                                                                                                                                                                                                                                                                                                                                                                                                                                                                                                                                                                                                                                                                                                                                                                                                                                                                         | PER  DEGR                                                                                                                                                                                                                                                                                                                                                                                                                                                                                                                                                                                                                                                                                                                                                                                                                                                                                                                                                                                                                                                                                                                                                                                                                                                                                                                                                                                                                                                                                                                                                                                                                                                                                                                                                                                                                                                                                                                                                                                                                                                                                                                      | CENTA EE OF OPER                                                                                                                                                                                                                                                                                                                                                                                                                                                                                                                                                                                                                                                                                                                                                                                                                                                                                                                                                                                                                                                                                                                                                                                                                                                                                                                                                                                                                                                                                                                                                                                                                                                                                                                                                                                                                                                                                                                                                                                                                                                                                                               | GE OF WALL                                                                                                                                                                                                             | OPENING<br>ALLOWABL                                                        | G CALCULA<br>E AREA                                                                                                                                                                                                                                                                                                                                                                                                                                                                                                                                                                                                                                                                                                                                                                                                                                                                                                                                                                                                                                                                                                                                                                                                                                                                                                                                                                                                                                                                                                                                                                                                                                                                                                                                                                                                                                                                                                                                                                                                                                                                                                            | ATIONS  ACTUAL SHOWN                                                                                                                                                                                                                                                                                                                                                                                                                                                                                                                                                                                                                                                                                                                                                                                                                                                                                                                                                                                                                                                                                                                                                                                                                                                                                                                                                                                                                                                                                                                                                                                                                                                                                                                                                                                                                                                                                                                                                                                                                                                                                                           | N ON P                |
| 3rd Floor 2nd Floor Mezzanine 1st Floor Basement TOTAL  Primary Occupanc Accessory Occupan Incidental Uses (Cha Special Provision                                                                                                                                                                                                                                            | cy Classification(s): Sel<br>ncy Classification(s):<br>Table 509):<br>apter 4 – List Code S<br>ns: (Chapter 5 – List 6                                                                                                                                                                                                                                                                                                                                                                                                                                                                                                                                                                                                                                                                                                                                                                                                                                                                                                                                                                                                                                                                                                                                                                                                                                                                                                                                                                                                                                                                                                                                                                                                                                                                                                                                                                                                                                                                                                                                                                                                         | ALLOWABLE AREA lect one Select one Select ections):  Code Sections):                                                                                                                                                                                                                                                                                                                                                                                                                                                                                                                                                                                                                                                                                                                                                                                                                                                                                                                                                                                                                                                                                                                                                                                                                                                                                                                                                                                                                                                                                                                                                                                                                                                                                                                                                                                                                                                                                                                                                                                                                                                           | t one Select or                                                                                                                                                                                                                                                                                                                                                                                                                                                                                                                                                                                                                                                                                                                                                                                                                                                                                                                                                                                                                                                                                                                                                                                                                                                                                                                                                                                                                                                                                                                                                                                                                                                                                                                                                                                                                                                                                                                                                                                                                                                                                                                | THE BUILDIN<br>AFFECTED E                                                                                                                                                                                                                                                                                                                                                                                                                                                                                                                                                                                                                                                                                                                                                                                                                                                                                                                                                                                                                                                                                                                                                                                                                                                                                                                                                                                                                                                                                                                                                                                                                                                                                                                                                                                                                                                                                                                                                                                                                                                                                                      | NG AREA IS NOT BY THIS PROJECT.  Select one                                                                                  | Incidental Use Separation * Indicate section number po                                                                                                                                                                                                                                                                                                                                                                                                                                                                                                                                                                                                                                                                                                                                                                                                                                                                                                                                                                                                                                                                                                                                                                                                                                                                                                                                                                                                                                                                                                                                                                                                                                                                                                                                                                                                                                                                                                                                                                                                                                                                         | PER DEGR P (T                                                                                                                                                                                                                                                                                                                                                                                                                                                                                                                                                                                                                                                                                                                                                                                                                                                                                                                                                                                                                                                                                                                                                                                                                                                                                                                                                                                                                                                                                                                                                                                                                                                                                                                                                                                                                                                                                                                                                                                                                                                                                                                  | CENTA EE OF OPEI ROTECTIO ABLE 705.                                                                                                                                                                                                                                                                                                                                                                                                                                                                                                                                                                                                                                                                                                                                                                                                                                                                                                                                                                                                                                                                                                                                                                                                                                                                                                                                                                                                                                                                                                                                                                                                                                                                                                                                                                                                                                                                                                                                                                                                                                                                                            | GE OF WALL                                                                                                                                                                                                             | OPENING ALLOWABL (%)                                                       | G CALCULA<br>E AREA<br>MENTS                                                                                                                                                                                                                                                                                                                                                                                                                                                                                                                                                                                                                                                                                                                                                                                                                                                                                                                                                                                                                                                                                                                                                                                                                                                                                                                                                                                                                                                                                                                                                                                                                                                                                                                                                                                                                                                                                                                                                                                                                                                                                                   | ATIONS  ACTUAL SHOWN (%)                                                                                                                                                                                                                                                                                                                                                                                                                                                                                                                                                                                                                                                                                                                                                                                                                                                                                                                                                                                                                                                                                                                                                                                                                                                                                                                                                                                                                                                                                                                                                                                                                                                                                                                                                                                                                                                                                                                                                                                                                                                                                                       | N ON P                |
| 3rd Floor 2nd Floor Mezzanine 1st Floor Basement TOTAL  Primary Occupanc Accessory Occupant Incidental Uses (Cha Special Uses (Cha Special Provision Mixed Occupanc Select one                                                                                                                                                                                               | cy Classification(s): Sel ncy Classification(s): Table 509): apter 4 – List Code S as: (Chapter 5 – List 6 cy: Select one Sep                                                                                                                                                                                                                                                                                                                                                                                                                                                                                                                                                                                                                                                                                                                                                                                                                                                                                                                                                                                                                                                                                                                                                                                                                                                                                                                                                                                                                                                                                                                                                                                                                                                                                                                                                                                                                                                                                                                                                                                                  | ALLOWABLE AREA  lect one Select one Select  sections):  Code Sections):  paration: Select one Expansion Ex | t one Select or                                                                                                                                                                                                                                                                                                                                                                                                                                                                                                                                                                                                                                                                                                                                                                                                                                                                                                                                                                                                                                                                                                                                                                                                                                                                                                                                                                                                                                                                                                                                                                                                                                                                                                                                                                                                                                                                                                                                                                                                                                                                                                                | THE BUILDIN<br>AFFECTED E                                                                                                                                                                                                                                                                                                                                                                                                                                                                                                                                                                                                                                                                                                                                                                                                                                                                                                                                                                                                                                                                                                                                                                                                                                                                                                                                                                                                                                                                                                                                                                                                                                                                                                                                                                                                                                                                                                                                                                                                                                                                                                      | NG AREA IS NOT BY THIS PROJECT.  Select one                                                                                  | Incidental Use Separation * Indicate section number position  Fire Separation Distance (Feet) From Property Lin  Emergency Lighting:                                                                                                                                                                                                                                                                                                                                                                                                                                                                                                                                                                                                                                                                                                                                                                                                                                                                                                                                                                                                                                                                                                                                                                                                                                                                                                                                                                                                                                                                                                                                                                                                                                                                                                                                                                                                                                                                                                                                                                                           | PER  DEGR P (T                                                                                                                                                                                                                                                                                                                                                                                                                                                                                                                                                                                                                                                                                                                                                                                                                                                                                                                                                                                                                                                                                                                                                                                                                                                                                                                                                                                                                                                                                                                                                                                                                                                                                                                                                                                                                                                                                                                                                                                                                                                                                                                 | CENTA EE OF OPER PROTECTION CABLE 705.                                                                                                                                                                                                                                                                                                                                                                                                                                                                                                                                                                                                                                                                                                                                                                                                                                                                                                                                                                                                                                                                                                                                                                                                                                                                                                                                                                                                                                                                                                                                                                                                                                                                                                                                                                                                                                                                                                                                                                                                                                                                                         | GE OF WALL NINGS N 8)                                                                                                                                                                                                  | OPENING ALLOWABL (%)                                                       | G CALCULA<br>E AREA<br>MENTS                                                                                                                                                                                                                                                                                                                                                                                                                                                                                                                                                                                                                                                                                                                                                                                                                                                                                                                                                                                                                                                                                                                                                                                                                                                                                                                                                                                                                                                                                                                                                                                                                                                                                                                                                                                                                                                                                                                                                                                                                                                                                                   | ATIONS  ACTUAL SHOWN (%)                                                                                                                                                                                                                                                                                                                                                                                                                                                                                                                                                                                                                                                                                                                                                                                                                                                                                                                                                                                                                                                                                                                                                                                                                                                                                                                                                                                                                                                                                                                                                                                                                                                                                                                                                                                                                                                                                                                                                                                                                                                                                                       | ORK                   |
| 3rd Floor 2nd Floor Mezzanine 1st Floor Basement TOTAL  Primary Occupanc Accessory Occupant Incidental Uses (Cha Special Uses (Cha Special Provision Mixed Occupanc Select one Actual                                                                                                                                                                                        | cy Classification(s): Sel ncy Classification(s): Table 509): apter 4 – List Code S as: (Chapter 5 – List Cy: Select one Sep                                                                                                                                                                                                                                                                                                                                                                                                                                                                                                                                                                                                                                                                                                                                                                                                                                                                                                                                                                                                                                                                                                                                                                                                                                                                                                                                                                                                                                                                                                                                                                                                                                                                                                                                                                                                                                                                                                                                                                                                    | ALLOWABLE AREA  lect one Select one Select  sections):  Code Sections):  paration: Select one Example Select one Select o | t one Select on                                                                                                                                                                                                                                                                                                                                                                                                                                                                                                                                                                                                                                                                                                                                                                                                                                                                                                                                                                                                                                                                                                                                                                                                                                                                                                                                                                                                                                                                                                                                                                                                                                                                                                                                                                                                                                                                                                                                                                                                                                                                                                                | THE BUILDIN AFFECTED E                                                                                                                                                                                                                                                                                                                                                                                                                                                                                                                                                                                                                                                                                                                                                                                                                                                                                                                                                                                                                                                                                                                                                                                                                                                                                                                                                                                                                                                                                                                                                                                                                                                                                                                                                                                                                                                                                                                                                                                                                                                                                                         | NG AREA IS NOT BY THIS PROJECT.  Select one                                                                                  | Incidental Use Separation * Indicate section number position  * Indicate section number position  Fire Separation Distance (Feet) From Property Lin  Emergency Lighting: Exit Signs: Fire Alarm:                                                                                                                                                                                                                                                                                                                                                                                                                                                                                                                                                                                                                                                                                                                                                                                                                                                                                                                                                                                                                                                                                                                                                                                                                                                                                                                                                                                                                                                                                                                                                                                                                                                                                                                                                                                                                                                                                                                               | PER  Degrates P  (T)  LIF                                                                                                                                                                                                                                                                                                                                                                                                                                                                                                                                                                                                                                                                                                                                                                                                                                                                                                                                                                                                                                                                                                                                                                                                                                                                                                                                                                                                                                                                                                                                                                                                                                                                                                                                                                                                                                                                                                                                                                                                                                                                                                      | CENTA EE OF OPER PROTECTION CABLE 705.  Et one et one et one                                                                                                                                                                                                                                                                                                                                                                                                                                                                                                                                                                                                                                                                                                                                                                                                                                                                                                                                                                                                                                                                                                                                                                                                                                                                                                                                                                                                                                                                                                                                                                                                                                                                                                                                                                                                                                                                                                                                                                                                                                                                   | GE OF WALL NINGS N 8)                                                                                                                                                                                                  | OPENING ALLOWABL (%)                                                       | G CALCULA E AREA  MENTS  TH AF NO                                                                                                                                                                                                                                                                                                                                                                                                                                                                                                                                                                                                                                                                                                                                                                                                                                                                                                                                                                                                                                                                                                                                                                                                                                                                                                                                                                                                                                                                                                                                                                                                                                                                                                                                                                                                                                                                                                                                                                                                                                                                                              | ATIONS  ACTUAL SHOWN (%)  HE EXIT NETWO FECTED BY TO EXITS OR EX                                                                                                                                                                                                                                                                                                                                                                                                                                                                                                                                                                                                                                                                                                                                                                                                                                                                                                                                                                                                                                                                                                                                                                                                                                                                                                                                                                                                                                                                                                                                                                                                                                                                                                                                                                                                                                                                                                                                                                                                                                                               | ORK<br>HIS I          |
| 3rd Floor 2nd Floor Mezzanine 1st Floor Basement TOTAL  Primary Occupanc Accessory Occupanc Special Uses (Cha Special Provision Mixed Occupanc Select one Actual                                                                                                                                                                                                             | cy Classification(s): Sel ncy Classification(s): Table 509): apter 4 – List Code S as: (Chapter 5 – List 6 cy: Select one Sep                                                                                                                                                                                                                                                                                                                                                                                                                                                                                                                                                                                                                                                                                                                                                                                                                                                                                                                                                                                                                                                                                                                                                                                                                                                                                                                                                                                                                                                                                                                                                                                                                                                                                                                                                                                                                                                                                                                                                                                                  | ALLOWABLE AREA  lect one Select one Select  sections):  Code Sections):  paration: Select one Example Select one Select o | t one Select on                                                                                                                                                                                                                                                                                                                                                                                                                                                                                                                                                                                                                                                                                                                                                                                                                                                                                                                                                                                                                                                                                                                                                                                                                                                                                                                                                                                                                                                                                                                                                                                                                                                                                                                                                                                                                                                                                                                                                                                                                                                                                                                | THE BUILDIN AFFECTED E                                                                                                                                                                                                                                                                                                                                                                                                                                                                                                                                                                                                                                                                                                                                                                                                                                                                                                                                                                                                                                                                                                                                                                                                                                                                                                                                                                                                                                                                                                                                                                                                                                                                                                                                                                                                                                                                                                                                                                                                                                                                                                         | NG AREA IS NOT BY THIS PROJECT.  Select one                                                                                  | FIRE SEPARATION DISTANC (FEET) FROM PROPERTY LIN  Emergency Lighting: Exit Signs:                                                                                                                                                                                                                                                                                                                                                                                                                                                                                                                                                                                                                                                                                                                                                                                                                                                                                                                                                                                                                                                                                                                                                                                                                                                                                                                                                                                                                                                                                                                                                                                                                                                                                                                                                                                                                                                                                                                                                                                                                                              | PER  DEGR P (T  LIF)  Select                                                                                                                                                                                                                                                                                                                                                                                                                                                                                                                                                                                                                                                                                                                                                                                                                                                                                                                                                                                                                                                                                                                                                                                                                                                                                                                                                                                                                                                                                                                                                                                                                                                                                                                                                                                                                                                            | CENTA EE OF OPER PROTECTION CABLE 705.                                                                                                                                                                                                                                                                                                                                                                                                                                                                                                                                                                                                                                                                                                                                                                                                                                                                                                                                                                                                                                                                                                                                                                                                                                                                                                                                                                                                                                                                                                                                                                                                                                                                                                                                                                                                                                                                                                                                                                                                                                                                                         | GE OF WALL NINGS N 8)                                                                                                                                                                                                  | OPENING ALLOWABL (%)                                                       | G CALCULA E AREA  MENTS  TH AF NC CC                                                                                                                                                                                                                                                                                                                                                                                                                                                                                                                                                                                                                                                                                                                                                                                                                                                                                                                                                                                                                                                                                                                                                                                                                                                                                                                                                                                                                                                                                                                                                                                                                                                                                                                                                                                                                                                                                                                                                                                                                                                                                           | ATIONS  ACTUAL SHOWN (%)  HE EXIT NETWO                                                                                                                                                                                                                                                                                                                                                                                                                                                                                                                                                                                                                                                                                                                                                                                                                                                                                                                                                                                                                                                                                                                                                                                                                                                                                                                                                                                                                                                                                                                                                                                                                                                                                                                                                                                                                                                                                                                                                                                                                                                                                        | ORK<br>HIS I          |
| 3rd Floor 2nd Floor Mezzanine 1st Floor Basement TOTAL  Primary Occupance Accessory Occupant Incidental Uses (Chaspecial Uses (Chaspecial Provision Mixed Occupance Select one Actual Allowable                                                                                                                                                                              | cy Classification(s): Sel ncy Classification(s): Table 509): apter 4 – List Code S as: (Chapter 5 – Lis | ALLOWABLE AREA  lect one Select one Select  Code Sections):  Code Sections:  Dearation: Select one Example A Allowable Area  H  (A)  (B)  G AREA PER TABLE 506.2                                                                                                                                                                                                                                                                                                                                                                                                                                                                                                                                                                                                                                                                                                                                                                                                                                                                                                                                                                                                                                                                                                                                                                                                                                                                                                                                                                                                                                                                                                                                                                                                                                                                                                                                                                                                                                                                                                                                                               | t one Select on  sception:  of Occupancy I  of Occupancy   = (C                                                                                                                                                                                                                                                                                                                                                                                                                                                                                                                                                                                                                                                                                                                                                                                                                                                                                                                                                                                                                                                                                                                                                                                                                                                                                                                                                                                                                                                                                                                                                                                                                                                                                                                                                                                                                                                                                                                                                                                                                                                                | THE BUILDIN AFFECTED E  The Select one  Begins of the select one o | Select one  Select one  (D)  LLOWABLE AREA PER                                                                               | Emergency Lighting: Exit Signs: Fire Alarm: Smoke Detection Syste Carbon Monoxide Dete                                                                                                                                                                                                                                                                                                                                                                                                                                                                                                                                                                                                                                                                                                                                                                                                                                                                                                                                                                                                                                                                                                                                                                                                                                                                                                                                                                                                                                                                                                                                                                                                                                                                                                                                                                                                                                                                                                                                                                                                                                         | PER  DEGR P (T  Select Select Select Select LIFF                                                                                                                                                                                                                                                                                                                                                                                                                                                                                                                                                                                                                                                                                                                                                                                                                                                                                                                                                                                                                                                                                                                                                                                                                                                                                                                                                                                                                                                                                                                                                                                                                                                                                                                                                                                                                                                                                                                                                                                                                                                                               | CENTA EE OF OPER PROTECTION CABLE 705.  Et one et one et one et one et one                                                                                                                                                                                                                                                                                                                                                                                                                                                                                                                                                                                                                                                                                                                                                                                                                                                                                                                                                                                                                                                                                                                                                                                                                                                                                                                                                                                                                                                                                                                                                                                                                                                                                                                                                                                                                                                                                                                                                                                                                                                     | GE OF WALL NINGS N 8)                                                                                                                                                                                                  | OPENING ALLOWABL (%)                                                       | G CALCULA<br>E AREA  MENTS  TH  AF  NC  CC  AL                                                                                                                                                                                                                                                                                                                                                                                                                                                                                                                                                                                                                                                                                                                                                                                                                                                                                                                                                                                                                                                                                                                                                                                                                                                                                                                                                                                                                                                                                                                                                                                                                                                                                                                                                                                                                                                                                                                                                                                                                                                                                 | ATIONS  ACTUAL SHOWN (%)  IE EXIT NETWO FECTED BY TO EXITS OR EXIT | ORK HIS               |
| Primary Occupance Accessory Occupance Special Uses (Chaspecial Provision Mixed Occupance Actual Allowable                                                                                                                                                                                                                                                                    | cy Classification(s): Sel ncy Classification(s): Table 509): apter 4 – List Code S as: (Chapter 5 – Lis | ALLOWABLE AREA lect one Select one Select  Sections): Code Sections): Dearation: Select one Example Allowable Area  H  (A) (B)                                                                                                                                                                                                                                                                                                                                                                                                                                                                                                                                                                                                                                                                                                                                                                                                                                                                                                                                                                                                                                                                                                                                                                                                                                                                                                                                                                                                                                                                                                                                                                                                                                                                                                                                                                                                                                                                                                                                                                                                 | t one Select on  sception:  of Occupancy I  of Occupancy  = (c                                                                                                                                                                                                                                                                                                                                                                                                                                                                                                                                                                                                                                                                                                                                                                                                                                                                                                                                                                                                                                                                                                                                                                                                                                                                                                                                                                                                                                                                                                                                                                                                                                                                                                                                                                                                                                                                                                                                                                                                                                                                 | THE BUILDIN AFFECTED E  The Select one  Begins of the select one o | Select one  ≤ 1.00 (D)                                                                                                       | Incidental Use Separation * Indicate section number position  * Indicate section number position  Fire Separation Distance (Feet) From Property Lin  Emergency Lighting: Exit Signs: Fire Alarm: Smoke Detection Syste Carbon Monoxide Detection  Life Safety Plan Sheet #:                                                                                                                                                                                                                                                                                                                                                                                                                                                                                                                                                                                                                                                                                                                                                                                                                                                                                                                                                                                                                                                                                                                                                                                                                                                                                                                                                                                                                                                                                                                                                                                                                                                                                                                                                                                                                                                    | PER  DEGR P (T  LIF)  Select Select Selection: Select LIFF LS1.1                                                                                                                                                                                                                                                                                                                                                                                                                                                                                                                                                                                                                                                                                                                                                                                                                                                                                                                                                                                                                                                                                                                                                                                                                                                                                                                                                                                                                                                                                                                                                                                                                                                                                                                                                                                                                                                                                                                                                                                                                                                               | E SAFET                                                                                                                                                                                                                                                                                                                                                                                                                                                                                                                                                                                                                                                                                                                                                                                                                                                                                                                                                                                                                                                                                                                                                                                                                                                                                                                                                                                                                                                                                                                                                                                                                                                                                                                                                                                                                                                                                                                                                                                                                                                                                                                        | GE OF WALL NINGS N 8)  TY SYSTEM F                                                                                                                                                                                     | OPENING ALLOWABL (%)                                                       | G CALCULA<br>E AREA  MENTS  TH  AF  NC  CC  AL                                                                                                                                                                                                                                                                                                                                                                                                                                                                                                                                                                                                                                                                                                                                                                                                                                                                                                                                                                                                                                                                                                                                                                                                                                                                                                                                                                                                                                                                                                                                                                                                                                                                                                                                                                                                                                                                                                                                                                                                                                                                                 | ATIONS  ACTUAL SHOWN (%)  IE EXIT NETWO FECTED BY TO EXITS OR EXIT | ORK<br>HIS I          |
| 3rd Floor 2nd Floor Mezzanine 1st Floor Basement TOTAL  Primary Occupance Accessory Occupance Special Uses (Cha Special Provision Mixed Occupance Select one Actual Allowable                                                                                                                                                                                                | cy Classification(s): Sel ncy Classification(s): Table 509): apter 4 – List Code S as: (Chapter 5 – Lis | ALLOWABLE AREA  lect one Select one Select  Code Sections):  Code Sections:  Dearation: Select one Example A Allowable Area  H  (A)  (B)  G AREA PER TABLE 506.2                                                                                                                                                                                                                                                                                                                                                                                                                                                                                                                                                                                                                                                                                                                                                                                                                                                                                                                                                                                                                                                                                                                                                                                                                                                                                                                                                                                                                                                                                                                                                                                                                                                                                                                                                                                                                                                                                                                                                               | t one Select on  sception:  of Occupancy I  of Occupancy   = (C                                                                                                                                                                                                                                                                                                                                                                                                                                                                                                                                                                                                                                                                                                                                                                                                                                                                                                                                                                                                                                                                                                                                                                                                                                                                                                                                                                                                                                                                                                                                                                                                                                                                                                                                                                                                                                                                                                                                                                                                                                                                | THE BUILDIN AFFECTED E  The Select one  Begins of the select one o | Select one  Select one  (D)  LLOWABLE AREA PER                                                                               | Emergency Lighting: Exit Signs: Fire Alarm: Smoke Detection Syste Carbon Monoxide Dete                                                                                                                                                                                                                                                                                                                                                                                                                                                                                                                                                                                                                                                                                                                                                                                                                                                                                                                                                                                                                                                                                                                                                                                                                                                                                                                                                                                                                                                                                                                                                                                                                                                                                                                                                                                                                                                                                                                                                                                                                                         | PER  DEGR P (T  LIF  Select Select Select Ction: Select LIFF LS1.1  rated wall locat                                                                                                                                                                                                                                                                                                                                                                                                                                                                                                                                                                                                                                                                                                                                                                                                                                                                                                                                                                                                                                                                                                                                                                                                                                                                                                                                                                                                                                                                                                                                                                                                                                                                                                                                                                                                                                                                                                                                                                                                                                           | CENTA EE OF OPER PROTECTION CABLE 705.  E SAFET  ions (Cha                                                                                                                                                                                                                                                                                                                                                                                                                                                                                                                                                                                                                                                                                                                                                                                                                                                                                                                                                                                                                                                                                                                                                                                                                                                                                                                                                                                                                                                                                                                                                                                                                                                                                                                                                                                                                                                                                                                                                                                                                                                                     | GE OF WALL NINGS N 8)  TY SYSTEM F  TY PLAN REQ apter 7)                                                                                                                                                               | OPENING ALLOWABL (%)  REQUIREM                                             | G CALCULA<br>E AREA  MENTS  TH  AF  NC  CC  AL                                                                                                                                                                                                                                                                                                                                                                                                                                                                                                                                                                                                                                                                                                                                                                                                                                                                                                                                                                                                                                                                                                                                                                                                                                                                                                                                                                                                                                                                                                                                                                                                                                                                                                                                                                                                                                                                                                                                                                                                                                                                                 | ATIONS  ACTUAL SHOWN (%)  IE EXIT NETWO FECTED BY TO EXITS OR EXIT | ORK HIS               |
| 3rd Floor 2nd Floor Mezzanine 1st Floor Basement TOTAL  Primary Occupance Accessory Occupance Special Uses (Cha Special Provision Mixed Occupance Select one Actual Allowable                                                                                                                                                                                                | cy Classification(s): Sel ncy Classification(s): Table 509): apter 4 – List Code S as: (Chapter 5 – Lis | ALLOWABLE AREA  lect one Select one Select  Code Sections):  Code Sections:  Dearation: Select one Example A Allowable Area  H  (A)  (B)  G AREA PER TABLE 506.2                                                                                                                                                                                                                                                                                                                                                                                                                                                                                                                                                                                                                                                                                                                                                                                                                                                                                                                                                                                                                                                                                                                                                                                                                                                                                                                                                                                                                                                                                                                                                                                                                                                                                                                                                                                                                                                                                                                                                               | t one Select on  sception:  of Occupancy I  of Occupancy   = (C                                                                                                                                                                                                                                                                                                                                                                                                                                                                                                                                                                                                                                                                                                                                                                                                                                                                                                                                                                                                                                                                                                                                                                                                                                                                                                                                                                                                                                                                                                                                                                                                                                                                                                                                                                                                                                                                                                                                                                                                                                                                | THE BUILDIN AFFECTED E  The Select one  Begins of the select one o | Select one  Select one  (D)  LLOWABLE AREA PER                                                                               | Emergency Lighting: Exit Signs: Fire Alarm: Smoke Detection Syste Carbon Monoxide Dete                                                                                                                                                                                                                                                                                                                                                                                                                                                                                                                                                                                                                                                                                                                                                                                                                                                                                                                                                                                                                                                                                                                                                                                                                                                                                                                                                                                                                                                                                                                                                                                                                                                                                                                                                                                                                                                                                                                                                                                                                                         | PER  DEGR P (T  LIFI  Select Select Select Select LIFF LS1.1  rated wall locat property line locat                                                                                                                                                                                                                                                                                                                                                                                                                                                                                                                                                                                                                                                                                                                                                                                                                                                                                                                                                                                                                                                                                                                                                                                                                                                                                                                                                                                                                                                                                                                                                                                                                                                                                                                                                                                                                                                                                                                                                                                                                             | E SAFET  ions (Chacations (i                                                                                                                                                                                                                                                                                                                                                                                                                                                                                                                                                                                                                                                                                                                                                                                                                                                                                                                                                                                                                                                                                                                                                                                                                                                                                                                                                                                                                                                                                                                                                                                                                                                                                                                                                                                                                                                                                                                                                                                                                                                                                                   | GE OF WALL NINGS N 8)  TY SYSTEM F  TY PLAN REQ apter 7) f not on the site                                                                                                                                             | OPENING ALLOWABL (%)  REQUIREM  PUIREMEN  plan)                            | G CALCULA E AREA  MENTS  TH AF NC CC AL                                                                                                                                                                                                                                                                                                                                                                                                                                                                                                                                                                                                                                                                                                                                                                                                                                                                                                                                                                                                                                                                                                                                                                                                                                                                                                                                                                                                                                                                                                                                                                                                                                                                                                                                                                                                                                                                                                                                                                                                                                                                                        | ATIONS  ACTUAL SHOWN (%)  HE EXIT NETWO FECTED BY TO EXITS OR EXIT | ORK HIS               |
| 3rd Floor 2nd Floor Mezzanine 1st Floor Basement TOTAL  Primary Occupant Accessory Occupant Accessory Occupant Incidental Uses (Cha Special Provision Mixed Occupant Select one Actual Allowable  STORY NO.  DE.                                                                                                                                                             | cy Classification(s): Selency Classification(s):  Table 509):  apter 4 – List Code Selectione  sey: Selectione  September 5 – List Code Selectione  September 6 – List Code Selectione  September 7 – List Code Selectione  September 8 – List Code Selectione  September 9 – List Code Se | ALLOWABLE AREA lect one Select one Select  Sections): Code Sections): Dearation: Select one Example A Allowable Area  + (A) (B) GAREA PER (A) AREA  (B) TABLE 506.2 AREA                                                                                                                                                                                                                                                                                                                                                                                                                                                                                                                                                                                                                                                                                                                                                                                                                                                                                                                                                                                                                                                                                                                                                                                                                                                                                                                                                                                                                                                                                                                                                                                                                                                                                                                                                                                                                                                                                                                                                       | t one Select on  sception:  of Occupancy I  of Occupancy   = (C                                                                                                                                                                                                                                                                                                                                                                                                                                                                                                                                                                                                                                                                                                                                                                                                                                                                                                                                                                                                                                                                                                                                                                                                                                                                                                                                                                                                                                                                                                                                                                                                                                                                                                                                                                                                                                                                                                                                                                                                                                                                | THE BUILDIN AFFECTED E  The Select one  Begins of the select one o | Select one  Select one  (D)  LLOWABLE AREA PER                                                                               | Emergency Lighting: Exit Signs: Fire Alarm: Smoke Detection Syste Carbon Monoxide Dete                                                                                                                                                                                                                                                                                                                                                                                                                                                                                                                                                                                                                                                                                                                                                                                                                                                                                                                                                                                                                                                                                                                                                                                                                                                                                                                                                                                                                                                                                                                                                                                                                                                                                                                                                                                                                                                                                                                                                                                                                                         | PERCE DEGRES P (T  LIFI  Select Selec | E SAFET  ions (Chacations (i spect to conspect to cons | GE OF WALL NINGS N 8)  TY SYSTEM F  TY PLAN REQ apter 7) f not on the site distance to assur                                                                                                                           | PUIREMEN plan) med propert                                                 | G CALCULA E AREA  MENTS  TH AF NC CC AL  WITS  y lines (705.                                                                                                                                                                                                                                                                                                                                                                                                                                                                                                                                                                                                                                                                                                                                                                                                                                                                                                                                                                                                                                                                                                                                                                                                                                                                                                                                                                                                                                                                                                                                                                                                                                                                                                                                                                                                                                                                                                                                                                                                                                                                   | ACTUAL SHOWN (%)  HE EXIT NETWO FECTED BY TO EXITS OR EXI | ORK HIS               |
| 3rd Floor 2nd Floor Mezzanine 1st Floor Basement TOTAL  Primary Occupant Accessory Occupant Incidental Uses (Chaspecial Provision Mixed Occupant Select one Actual Allowable  STORY NO.  DE  1 Frontage area inc. a. Perimeter                                                                                                                                               | cy Classification(s): Selency Classification(s):  Table 509):  apter 4 – List Code Septer 5 – | ALLOWABLE AREA  lect one Select one Select  Code Sections):  Code Sections):  Dearation: Select one Expansion: Select one Expansion: Allowable Area  + (A) (B)  GAREA PER (ACTUAL) TABLE 506.2  AREA  COG.2 are computed thus: Compansion of the section of the secti | t one Select or  sception:  of Occupancy I  of Occupancy  AREA FOR F INCREA                                                                                                                                                                                                                                                                                                                                                                                                                                                                                                                                                                                                                                                                                                                                                                                                                                                                                                                                                                                                                                                                                                                                                                                                                                                                                                                                                                                                                                                                                                                                                                                                                                                                                                                                                                                                                                                                                                                                                                                                                                                    | THE BUILDIN AFFECTED E  The Select one  BERONTAGE AL ST  ASE <sup>1,5</sup> THE BUILDIN AFFECTED E  ASE  ASE  ASE  ASE  ASE  ASE  ASE  A                                                                                                                                                                                                                                                                                                                                                                                                                                                                                                                                                                                                                                                                                                                                                                                                                                                                                                                                                                                                                                                                                                                                                                                                                                                                                                                                                                                                                                                                                                                                                                                                                                                                                                                                                                                                                                                                                                                                                                                       | Select one  Select one  Select one  Select one  Select one                                                                   | Emergency Lighting: Exit Signs: Fire Alarm: Smoke Detection Syste Carbon Monoxide Detection  Life Safety Plan Sheet #:  Fire and/or smoke Assumed and real Exterior wall open Occupancy Use for                                                                                                                                                                                                                                                                                                                                                                                                                                                                                                                                                                                                                                                                                                                                                                                                                                                                                                                                                                                                                                                                                                                                                                                                                                                                                                                                                                                                                                                                                                                                                                                                                                                                                                                                                                                                                                                                                                                                | PERCE DEGRES P (T  LIFF  Selection: Selectio | E SAFET  ions (Chacations (i spect to correlates to correlate | GE OF WALL NINGS N 8)  TY SYSTEM F  TY PLAN REQ apter 7) f not on the site distance to assur                                                                                                                           | PUIREMEN plan) med propert                                                 | G CALCULA E AREA  MENTS  TH AF NC CC AL  WITS  y lines (705.                                                                                                                                                                                                                                                                                                                                                                                                                                                                                                                                                                                                                                                                                                                                                                                                                                                                                                                                                                                                                                                                                                                                                                                                                                                                                                                                                                                                                                                                                                                                                                                                                                                                                                                                                                                                                                                                                                                                                                                                                                                                   | ACTUAL SHOWN (%)  HE EXIT NETWO FECTED BY TO EXITS OR EXI | ORK<br>HIS I          |
| 3rd Floor 2nd Floor Mezzanine 1st Floor Basement TOTAL  Primary Occupant Accessory Occupant Accessory Occupant Special Uses (Cha Special Provision Mixed Occupant Select one Actual Allowable  STORY NO.  1 Frontage area inc a. Perimeter b. Total Bui c. Ratio (F/I)                                                                                                       | cy Classification(s): Selency Classification(s):  Table 509):  apter 4 – List Code Septers: (Chapter 5 – List Code Septers: (C | ALLOWABLE AREA  lect one Select one Select  Code Sections):  Code Sections):  Paration: Select one Example A Allowable Area  (A) (B) GAREA PER TABLE 506.2  AREA  (A) (B) TABLE 506.2  AREA  (A) (B) TABLE 506.2  AREA  (B) (C) (C) (C) (C) (C) (C) (C) (C) (C) (C                                                                                                                                                                                                                                                                                                                                                                                                                                                                                                                                                                                                                                                                                                                                                                                                                                                                                                                                                                                                                                                                                                                                                                                                                                                                                                                                                                                                                                                                                                                                                                                                                                                                                                                                                                                                                                                             | t one Select or  sception:  of Occupancy I  of Occupancy  AREA FOR F INCREA                                                                                                                                                                                                                                                                                                                                                                                                                                                                                                                                                                                                                                                                                                                                                                                                                                                                                                                                                                                                                                                                                                                                                                                                                                                                                                                                                                                                                                                                                                                                                                                                                                                                                                                                                                                                                                                                                                                                                                                                                                                    | THE BUILDIN AFFECTED E  The Select one  BERONTAGE AL ST  ASE <sup>1,5</sup> THE BUILDIN AFFECTED E  ASE  ASE  ASE  ASE  ASE  ASE  ASE  A                                                                                                                                                                                                                                                                                                                                                                                                                                                                                                                                                                                                                                                                                                                                                                                                                                                                                                                                                                                                                                                                                                                                                                                                                                                                                                                                                                                                                                                                                                                                                                                                                                                                                                                                                                                                                                                                                                                                                                                       | Select one  Select one  Select one  Select one  Select one                                                                   | Emergency Lighting: Exit Signs: Fire Alarm: Smoke Detection Syste Carbon Monoxide Detection  Life Safety Plan Sheet #:  Fire and/or smoke Assumed and real Exterior wall open Occupancy Use for                                                                                                                                                                                                                                                                                                                                                                                                                                                                                                                                                                                                                                                                                                                                                                                                                                                                                                                                                                                                                                                                                                                                                                                                                                                                                                                                                                                                                                                                                                                                                                                                                                                                                                                                                                                                                                                                                                                                | PERCE DEGREES P (T  LIFF  Selection: Selecti | E SAFET  ions (Chacations (i spect to corelates to corelate t | GE OF WALL NINGS N 8)  TY SYSTEM F  TY PLAN REQ apter 7) f not on the site distance to assure to occupant load                                                                                                         | PUIREMEN  plan)  med propert  calculation                                  | G CALCULA E AREA  MENTS  TH AF NC CC AL  WITS  y lines (705.                                                                                                                                                                                                                                                                                                                                                                                                                                                                                                                                                                                                                                                                                                                                                                                                                                                                                                                                                                                                                                                                                                                                                                                                                                                                                                                                                                                                                                                                                                                                                                                                                                                                                                                                                                                                                                                                                                                                                                                                                                                                   | ACTUAL SHOWN (%)  HE EXIT NETWO FECTED BY TO EXITS OR EXI | ORK<br>HIS I          |
| 3rd Floor 2nd Floor Mezzanine 1st Floor Basement TOTAL  Primary Occupant Accessory Occupant Accessory Occupant Incidental Uses (Cha Special Provision Mixed Occupant Select one Actual Allowable  STORY NO.  DE NO.  1 Frontage area inc a. Perimeter b. Total Bui c. Ratio (F/I d. W = Min e. Percent o                                                                     | Cy Classification(s): Selency Classification(s):  Table 509):  apter 4 – List Code Separates of Occupancy And Area of Occupancy And Experiments of Company And Experiments of Property of  | ALLOWABLE AREA    Select one    | t one Select or  sception:  of Occupancy I of Occupancy I NCREA                                                                                                                                                                                                                                                                                                                                                                                                                                                                                                                                                                                                                                                                                                                                                                                                                                                                                                                                                                                                                                                                                                                                                                                                                                                                                                                                                                                                                                                                                                                                                                                                                                                                                                                                                                                                                                                                                                                                                                                                                                                                | THE BUILDIN AFFECTED E  THE BUILDIN THE BU | Select one  Select one  Select one  Select one  Select one                                                                   | Emergency Lighting: Exit Signs: Fire Alarm: Smoke Detection Syste Carbon Monoxide Dete  Life Safety Plan Sheet #:  Fire and/or smoke Assumed and real Exterior wall open Occupancy Use for Occupant loads for Exit access travel of Common path of tr                                                                                                                                                                                                                                                                                                                                                                                                                                                                                                                                                                                                                                                                                                                                                                                                                                                                                                                                                                                                                                                                                                                                                                                                                                                                                                                                                                                                                                                                                                                                                                                                                                                                                                                                                                                                                                                                          | LIFE  Select Sel | E SAFET  ions (Chacations (i spect to a relates to a rela | GE OF WALL NINGS N 8)  TY SYSTEM F  TY PLAN REQ apter 7) f not on the site distance to assure to occupant load                                                                                                         | PUIREMEN  plan)  med propert  calculation                                  | G CALCULA E AREA  MENTS  TH AF NC CC AL  WITS  y lines (705.                                                                                                                                                                                                                                                                                                                                                                                                                                                                                                                                                                                                                                                                                                                                                                                                                                                                                                                                                                                                                                                                                                                                                                                                                                                                                                                                                                                                                                                                                                                                                                                                                                                                                                                                                                                                                                                                                                                                                                                                                                                                   | ACTUAL SHOWN (%)  HE EXIT NETWO FECTED BY TO EXITS OR EXI | ORK<br>HIS I          |
| 3rd Floor 2nd Floor Mezzanine 1st Floor Basement TOTAL  Primary Occupant Accessory Occupant Accessory Occupant Incidental Uses (Cha Special Provision Mixed Occupant Select one Actual Allowable  STORY NO.  DE  1 Frontage area inc a. Perimeter b. Total Bui c. Ratio (F/I d. W = Min e. Percent o 2 Unlimited area a                                                      | EXISTING (SQ FT)  cy Classification(s): Sel ncy Classification(s):  Table 509): apter 4 – List Code S as: (Chapter 5 – List C cy: Select one Sep  Area of Occupancy A de Area of Occupancy A de Area of Occupancy A for the Area o | ALLOWABLE AREA    Select one    | t one Select or  sception:  of Occupancy I of Occupancy  AREA FOR F INCREA                                                                                                                                                                                                                                                                                                                                                                                                                                                                                                                                                                                                                                                                                                                                                                                                                                                                                                                                                                                                                                                                                                                                                                                                                                                                                                                                                                                                                                                                                                                                                                                                                                                                                                                                                                                                                                                                                                                                                                                                                                                     | THE BUILDIN AFFECTED E  THE B  | Select one  Select one  (D)  LLOWABLE AREA PER TORY OR UNLIMITED <sup>2,3</sup> =(F)                                         | Emergency Lighting: Exit Signs: Fire Alarm: Smoke Detection Syste Carbon Monoxide Dete  Life Safety Plan Sheet #:  Fire and/or smoke Assumed and real Exterior wall open Occupanty Use for Occupant loads for Exit access travel of Common path of tr Dead end lengths ( Clear exit widths for                                                                                                                                                                                                                                                                                                                                                                                                                                                                                                                                                                                                                                                                                                                                                                                                                                                                                                                                                                                                                                                                                                                                                                                                                                                                                                                                                                                                                                                                                                                                                                                                                                                                                                                                                                                                                                 | LIFE  Select Sel | E SAFET  ions (Chacations (i spect to carelates to carela | GE OF WALL NINGS N 8)  TY SYSTEM F  TY PLAN REQ apter 7) f not on the site distance to assure to occupant load  006.2.1 & 1006                                                                                         | plan) med properticalculation (3.2(1))                                     | G CALCULA E AREA  MENTS  TH AF NC CC AL  WTS  - y lines (705. (Table 1004.                                                                                                                                                                                                                                                                                                                                                                                                                                                                                                                                                                                                                                                                                                                                                                                                                                                                                                                                                                                                                                                                                                                                                                                                                                                                                                                                                                                                                                                                                                                                                                                                                                                                                                                                                                                                                                                                                                                                                                                                                                                     | ATIONS  ACTUAL SHOWN (%)  HE EXIT NETWO FECTED BY TO EXITS OR EXIT | ORK<br>HIS I          |
| 3rd Floor 2nd Floor Mezzanine 1st Floor Basement TOTAL  Primary Occupant Accessory Occupant Accessory Occupant Incidental Uses (Cha Special Provision Mixed Occupant Select one Actual Allowable  STORY NO.  DE  1 Frontage area inc a. Perimeter b. Total Bui c. Ratio (F/I d. W = Min e. Percent o 2 Unlimited area a 3 Maximum Buildi 4 The maximum ar                    | EXISTING (SQ FT)  cy Classification(s): Sel ncy Classification(s):  Table 509): apter 4 – List Code S as: (Chapter 5 – List Coy: Select one Sep  Area of Occupancy A de Area of Occupan | ALLOWABLE AREA    Select one    | t one Select or  sception:  f Occupancy I of Occupancy  AREA FOR F INCREA  ag 20 feet mini  ag x D (maxim                                                                                                                                                                                                                                                                                                                                                                                                                                                                                                                                                                                                                                                                                                                                                                                                                                                                                                                                                                                                                                                                                                                                                                                                                                                                                                                                                                                                                                                                                                                                                                                                                                                                                                                                                                                                                                                                                                                                                                                                                      | THE BUILDIN AFFECTED E  THE B  | Select one  Select one  Select one  (D)  LLOWABLE AREA PER PORY OR UNLIMITED <sup>2,3</sup> =(F)                             | Emergency Lighting: Exit Signs: Fire Alarm: Smoke Detection Syste Carbon Monoxide Detection  Life Safety Plan Sheet #:  Fire and/or smoke Assumed and real: Exterior wall open Occupancy Use for Occupant loads for Exit access travel of Common path of tr Dead end lengths ( Clear exit widths for Maximum calculated)                                                                                                                                                                                                                                                                                                                                                                                                                                                                                                                                                                                                                                                                                                                                                                                                                                                                                                                                                                                                                                                                                                                                                                                                                                                                                                                                                                                                                                                                                                                                                                                                                                                                                                                                                                                                       | LIFI Select Sele | E SAFET  Stone   | GE OF WALL NINGS N 8)  TY SYSTEM F  TY PLAN REQ apter 7) f not on the site distance to assure to occupant load  006.2.1 & 1006                                                                                         | plan) med properticalculation (3.2(1))                                     | G CALCULA E AREA  MENTS  TH AF NC CC AL  WTS  - y lines (705. (Table 1004.                                                                                                                                                                                                                                                                                                                                                                                                                                                                                                                                                                                                                                                                                                                                                                                                                                                                                                                                                                                                                                                                                                                                                                                                                                                                                                                                                                                                                                                                                                                                                                                                                                                                                                                                                                                                                                                                                                                                                                                                                                                     | ATIONS  ACTUAL SHOWN (%)  HE EXIT NETWO FECTED BY TO EXITS OR EXIT | ORK<br>HIS  <br>XIT # |
| 3rd Floor 2nd Floor Mezzanine 1st Floor Basement TOTAL  Primary Occupant Accessory Occupant Accessory Occupant Incidental Uses (Chaspecial Provision Mixed Occupant Select one Actual Allowable  STORY NO.  DE  1 Frontage area inc. a. Perimeter b. Total Bui c. Ratio (F/I d. W = Min. e. Percent o 2 Unlimited area a 3 Maximum Buildi 4 The maximum ar control towers in | cy Classification(s): Selency Classification(s):  Table 509):  apter 4 – List Code Selectione  September 5 – List Code Selectione  September 6 – Cocupancy And Secretary for Section 5  representation of Public Secretary for Section 5  representation of public silding Perimeter  P) =(F/P)  simum width of public of frontage increase If supplicable under condition of the public of frontage increase If supplicable under condition of the public of frontage increase If supplicable under condition of the public of frontage increase If supplicable under condition of the public of frontage increase If supplicable under condition of the public of frontage increase If supplicable under condition of the public of frontage increase If supplicable under condition of the public of the        | ALLOWABLE AREA    Select one    | t one Select on  Select on  Select on  GOccupancy I of Occupancy I NCREA  AREA FOR F INCREA  I | THE BUILDIN AFFECTED E  THE B  | Select one  Select one  Select one  (D)  LLOWABLE AREA PER PORY OR UNLIMITED <sup>2,3</sup> =(F)                             | Emergency Lighting: Exit Signs: Fire Alarm: Smoke Detection Syste Carbon Monoxide Dete  Life Safety Plan Sheet #:  Fire and/or smoke Assumed and real Exterior wall open Occupancy Use for Occupant loads for Exit access travel of Common path of tr Dead end lengths ( Clear exit widths for Maximum calculat Actual occupant loads A separate schema                                                                                                                                                                                                                                                                                                                                                                                                                                                                                                                                                                                                                                                                                                                                                                                                                                                                                                                                                                                                                                                                                                                                                                                                                                                                                                                                                                                                                                                                                                                                                                                                                                                                                                                                                                        | LIFE  Selection:   | E SAFET  ions (Chacations (i spect to corelates to core and capacitate door and where a door and where                                                                                                                                                                                                                                                                                                                                                                                                                                                                                                                                                                                                                                                                                                                                                                                                                                                                                                                                                                                                                                                                                                                                                                                                                                                                                                                                                                                                                                                                                                                                                                                                                                                                                                                                                                                                                                                                                                  | GE OF WALL NINGS N 8)  TY SYSTEM F  TY PLAN REQ apter 7) f not on the site distance to assure to occupant load 006.2.1 & 1006 by each exit door                                                                        | PUIREMEN  plan) med propert calculation  3.2(1))  r can accom              | AENTS  THAF NC CC AL  VTS  y lines (705. (Table 1004.                                                                                                                                                                                                                                                                                                                                                                                                                                                                                                                                                                                                                                                                                                                                                                                                                                                                                                                                                                                                                                                                                                                                                                                                                                                                                                                                                                                                                                                                                                                                                                                                                                                                                                                                                                                                                                                                                                                                                                                                                                                                          | ATIONS  ACTUAL SHOWN (%)  HE EXIT NETWO FFECTED BY TO D EXITS OR EX DRRIDORS ARE TERED.  8) 1.1.2)                                                                                                                                                                                                                                                                                                                                                                                                                                                                                                                                                                                                                                                                                                                                                                                                                                                                                                                                                                                                                                                                                                                                                                                                                                                                                                                                                                                                                                                                                                                                                                                                                                                                                                                                                                                                                                                                                                                                                                                                                             | ORK HIS E BEI         |
| 3rd Floor 2nd Floor Mezzanine 1st Floor Basement TOTAL  Primary Occupant Accessory Occupant Accessory Occupant Incidental Uses (Chaspecial Provision Mixed Occupant Select one Actual Allowable  STORY NO.  DE  1 Frontage area inc. a. Perimeter b. Total Bui c. Ratio (F/I d. W = Min. e. Percent o 2 Unlimited area a 3 Maximum Buildi 4 The maximum ar control towers in | cy Classification(s): Selency Classification(s):  Table 509):  apter 4 – List Code Selectione  September 5 – List Code Selectione  September 6 – Cocupancy And Secretary for Section 5  representation of Public Secretary for Section 5  representation of public silding Perimeter  P) =(F/P)  simum width of public of frontage increase If supplicable under condition of the public of frontage increase If supplicable under condition of the public of frontage increase If supplicable under condition of the public of frontage increase If supplicable under condition of the public of frontage increase If supplicable under condition of the public of frontage increase If supplicable under condition of the public of frontage increase If supplicable under condition of the public of the        | ALLOWABLE AREA    Select one    | t one Select or  sception:  of Occupancy I of Occupancy  AREA FOR F INCREA  ing 20 feet mini  ag x D (maxim Table 406.5.4.  ible 506.2.                                                                                                                                                                                                                                                                                                                                                                                                                                                                                                                                                                                                                                                                                                                                                                                                                                                                                                                                                                                                                                                                                                                                                                                                                                                                                                                                                                                                                                                                                                                                                                                                                                                                                                                                                                                                                                                                                                                                                                                        | THE BUILDIN AFFECTED E  THE B  | Select one  Select one  Select one  (D)  LLOWABLE AREA PER PORY OR UNLIMITED <sup>2,3</sup> =(F)                             | Emergency Lighting: Exit Signs: Fire Alarm: Smoke Detection Syste Carbon Monoxide Dete  Life Safety Plan Sheet #:  Fire and/or smoke Assumed and real Exterior wall open Occupancy Use for Occupant loads for Exit access travel of Common path of tr Dead end lengths ( Clear exit widths for Maximum calculat Actual occupant loads Assumed and real Loads for Exit access travel of Common path of tr Dead end lengths ( Clear exit widths for Maximum calculat Actual occupant loads A separate schema purposes of occupa Location of doors of                                                                                                                                                                                                                                                                                                                                                                                                                                                                                                                                                                                                                                                                                                                                                                                                                                                                                                                                                                                                                                                                                                                                                                                                                                                                                                                                                                                                                                                                                                                                                                             | LIFE  Selection:  Selection:  Selection:  Selection:  Selection:  Selection:  LIFE  LS1.1  rated wall locate property line locate area with receach area as it each area listances (1017) avel distances (1020.4)  or each exit dooed occupant locate and for each exit dooed occupant locate and for each exit in plan indication with panic hardwith panic ha | E SAFET  ions (Chacations (i spect to correlates to correlate t | GE OF WALL NINGS N 8)  TY SYSTEM F  TY PLAN REQ  apter 7) f not on the site distance to assure to occupant load  006.2.1 & 1006  ty each exit door to be fire rated floor to the site occupant.                        | PUIREMEN  plan) med property calculation  3.2(1)) r can accom /ceiling and | THENTS  THENTS  THENTS  THENTS  THENTS  (COLUMN ALL  TO STANDARD AND ALL | ATIONS  ACTUAL SHOWN (%)  HE EXIT NETWO FFECTED BY TO D EXITS OR EX DRRIDORS ARE TERED.  8) 1.1.2)                                                                                                                                                                                                                                                                                                                                                                                                                                                                                                                                                                                                                                                                                                                                                                                                                                                                                                                                                                                                                                                                                                                                                                                                                                                                                                                                                                                                                                                                                                                                                                                                                                                                                                                                                                                                                                                                                                                                                                                                                             | ORK HIS E BEI         |
| 3rd Floor 2nd Floor Mezzanine 1st Floor Basement TOTAL  Primary Occupant Accessory Occupant Accessory Occupant Incidental Uses (Chaspecial Provision Mixed Occupant Select one Actual Allowable  STORY NO.  DE  1 Frontage area inc. a. Perimeter b. Total Bui c. Ratio (F/I d. W = Min. e. Percent o 2 Unlimited area a 3 Maximum Buildi 4 The maximum ar control towers in | cy Classification(s): Selency Classification(s):  Table 509):  apter 4 – List Code Selectione  September 5 – List Code Selectione  September 6 – Cocupancy And Secretary for Section 5  representation of Public Secretary for Section 5  representation of public silding Perimeter  P) =(F/P)  simum width of public of frontage increase If supplicable under condition of the public of frontage increase If supplicable under condition of the public of frontage increase If supplicable under condition of the public of frontage increase If supplicable under condition of the public of frontage increase If supplicable under condition of the public of frontage increase If supplicable under condition of the public of frontage increase If supplicable under condition of the public of the        | ALLOWABLE AREA    Select one    | t one Select or  sception:  of Occupancy I of Occupancy  AREA FOR F INCREA  ing 20 feet mini  ag x D (maxim Table 406.5.4.  ible 506.2.                                                                                                                                                                                                                                                                                                                                                                                                                                                                                                                                                                                                                                                                                                                                                                                                                                                                                                                                                                                                                                                                                                                                                                                                                                                                                                                                                                                                                                                                                                                                                                                                                                                                                                                                                                                                                                                                                                                                                                                        | THE BUILDIN AFFECTED E  THE B  | Select one  Select one  Select one  (D)  LLOWABLE AREA PER PORY OR UNLIMITED <sup>2,3</sup> =(F)                             | Emergency Lighting: Exit Signs: Fire Alarm: Smoke Detection Syste Carbon Monoxide Detection  Life Safety Plan Sheet #:  Fire and/or smoke Assumed and real Exterior wall open Occupancy Use for Occupant loads for Exit access travel of Common path of tr Dead end lengths ( Clear exit widths for Maximum calculat Actual occupant loads A separate schema purposes of occupar                                                                                                                                                                                                                                                                                                                                                                                                                                                                                                                                                                                                                                                                                                                                                                                                                                                                                                                                                                                                                                                                                                                                                                                                                                                                                                                                                                                                                                                                                                                                                                                                                                                                                                                                               | LIFE  Select Sel | E SAFET  ions (Chacations (i spect to de crelates to door ng where ware (10) ress locks.                                                                                                                                                                                                                                                                                                                                                                                                                                                                                                                                                                                                                                                                                                                                                                                                                                                                                                                                                                                                                                                                                                                                                                                                                                                                                                                                                                                                                                                                                                                                                                                                                                                                                                                                                                                                                                                                                                                                                                                                                                       | GE OF WALL NINGS N 8)  TY SYSTEM F  TY PLAN REQ apter 7) f not on the site distance to assure to occupant load 006.2.1 & 1006 by each exit door to fire rated floor. 10.1.10) s and the amount                         | PUIREMEN  plan) med propert calculation  3.2(1)) r can accom /ceiling and  | THENTS  THENTS  THENTS  THENTS  THENTS  (COLUMN ALL  TO STANDARD AND ALL | ATIONS  ACTUAL SHOWN (%)  HE EXIT NETWO FFECTED BY TO D EXITS OR EX DRRIDORS ARE TERED.  8) 1.1.2)                                                                                                                                                                                                                                                                                                                                                                                                                                                                                                                                                                                                                                                                                                                                                                                                                                                                                                                                                                                                                                                                                                                                                                                                                                                                                                                                                                                                                                                                                                                                                                                                                                                                                                                                                                                                                                                                                                                                                                                                                             | ORK HIS               |
| 3rd Floor 2nd Floor Mezzanine 1st Floor Basement TOTAL  Primary Occupant Accessory Occupant Accessory Occupant Select one Actual Allowable  STORY NO.  DE  Total Bui c. Ratio (F/I d. W = Min. e. Percent o  2 Unlimited area ay 3 Maximum Buildi 4 The maximum ar control towers in 5 Frontage increase                                                                     | cy Classification(s): Selency Classification(s):  Table 509):  apter 4 – List Code Selection Selection Selection Secure Area of Occupancy Alectic Area of Occupancy Alectic Selection Sele | ALLOWABLE AREA    Select one    | tone Select on  Acception:  GOCCUPANCY I OF OCCUPANCY I OF OCCUPANCY  AREA FOR F INCREA  INCRE | THE BUILDIN AFFECTED E  THE B  | Select one  Select one  Select one  (D)  LLOWABLE AREA PER PORY OR UNLIMITED <sup>2,3</sup> =(F)                             | Emergency Lighting: Exit Signs: Fire Alarm: Smoke Detection Syste Carbon Monoxide Detection  Life Safety Plan Sheet #:  Fire and/or smoke Assumed and real; Exterior wall open Occupant loads for Exit access travel of Common path of tr Dead end lengths ( Clear exit widths for Maximum calculat Actual occupant loads of occupant loads o | LIFI  Select Sel | E SAFET  Stone Sto | GE OF WALL NINGS N 8)  TY SYSTEM F  TY PLAN REQ apter 7) f not on the site distance to assure to occupant load  006.2.1 & 1006  ty each exit door. fire rated floor. 10.1.10) s and the amounters locks (1010) devices | PUIREMEN  plan) med propert calculation  3.2(1)) r can accom /ceiling and  | THENTS  THENTS  THENTS  THENTS  THENTS  (COLUMN ALL  TO STANDARD AND ALL | ATIONS  ACTUAL SHOWN (%)  HE EXIT NETWO FFECTED BY TO D EXITS OR EX DRRIDORS ARE TERED.  8) 1.1.2)                                                                                                                                                                                                                                                                                                                                                                                                                                                                                                                                                                                                                                                                                                                                                                                                                                                                                                                                                                                                                                                                                                                                                                                                                                                                                                                                                                                                                                                                                                                                                                                                                                                                                                                                                                                                                                                                                                                                                                                                                             | ORK<br>HIS I          |
| Primary Occupant  Accessory Occupant  Incidental Uses (Characteristics)  Special Provision  Mixed Occupant  Select one  Actual  Allowable  STORY NO.  Frontage area inc.  a. Perimeter b. Total Buic. Ratio (F/I) d. W = Min. e. Percent o Unlimited area ap Maximum Buildi The maximum ar control towers as Frontage increase                                               | cy Classification(s): Selency Classification(s):  Table 509):  apter 4 – List Code Selectione  September 5 – List Code Selectione  September 6 – Cocupancy And Secretary for Section 5  representation of Public Secretary for Section 5  representation of public silding Perimeter  P) =(F/P)  simum width of public of frontage increase If supplicable under condition of the public of frontage increase If supplicable under condition of the public of frontage increase If supplicable under condition of the public of frontage increase If supplicable under condition of the public of frontage increase If supplicable under condition of the public of frontage increase If supplicable under condition of the public of frontage increase If supplicable under condition of the public of the        | ALLOWABLE AREA    Select one    | tone Select on  Acception:  GOCCUPANCY I OF OCCUPANCY I OF OCCUPANCY  AREA FOR F INCREA  INCRE | THE BUILDIN AFFECTED E                                                                                                                                                                                                                                                                                                                                                                                                                                                                                                                                                                                                                                                                                                                                                                                                                                                                                                                                                                                                                                                                                                                                                                                                                                                                                                                                                                                                                                                                                                                                                                                                                                                                                                                                                                                                                                                                                                                                                                                                                                                                                                         | Select one  Select one  Select one  (D)  LLOWABLE AREA PER TORY OR UNLIMITED <sup>2,3</sup> (506.2).  Im area of air traffic | Emergency Lighting: Exit Signs: Fire Alarm: Smoke Detection Syste Carbon Monoxide Dete  Life Safety Plan Sheet #:  Fire and/or smoke Assumed and real; Exterior wall open Occupancy Use for Occupant loads for Exit access travel of Common path of tr Dead end lengths ( Clear exit widths for Maximum calculat Actual occupant loads of occupant loads occ | LIFE  Select Sel | E SAFET  Stone Sto | GE OF WALL NINGS N 8)  TY SYSTEM F  TY PLAN REQ apter 7) f not on the site distance to assure to occupant load  006.2.1 & 1006  ty each exit door. fire rated floor. 10.1.10) s and the amounters locks (1010) devices | PUIREMEN  plan) med propert calculation  3.2(1)) r can accom /ceiling and  | THENTS  THENTS  THENTS  THENTS  THENTS  (COLUMN ALL  TO STANDARD AND ALL | ATIONS  ACTUAL SHOWN (%)  HE EXIT NETWO FFECTED BY TO D EXITS OR EX DRRIDORS ARE TERED.  8) 1.1.2)                                                                                                                                                                                                                                                                                                                                                                                                                                                                                                                                                                                                                                                                                                                                                                                                                                                                                                                                                                                                                                                                                                                                                                                                                                                                                                                                                                                                                                                                                                                                                                                                                                                                                                                                                                                                                                                                                                                                                                                                                             | ORK THIS E BE         |