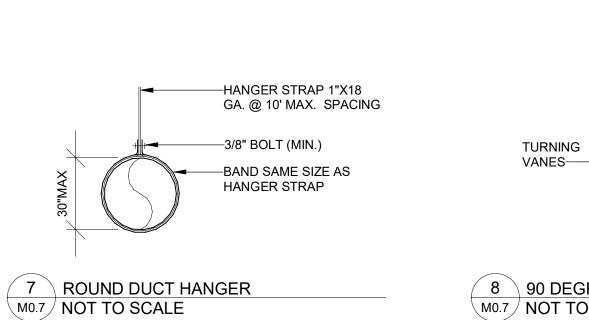

# LENOIR COUNTY COURTHOUSE HVAC & BASEMENT RENOVATION PROJECT

Kinston, North Carolina

|                                                                                                                                                                                                                                                                                                                                                                              |                                                                                                                                                                                                                                                                                                                                                                                                                                                                                                                                                                                                                                                                                                                                                                                                                                                                                                                                                                                                                                                                                                                                                                                                                                                                                                                                                                                                                                                                                                                                                                                                                                                                                                                                                                                                                                                                                                                                                                                                                                                                                                                                | IARY FOR ALL (                                                                                                                                                                                                                                                                                                                                                                                                                                                                                                                                                                                                                                                                                                                                                                                                                                                                                                                                                                                                                                                                                                                                                                                                                                                                                                                                                                                                                                                                                                                                                                                                                                                                                                                                                                                                                                                                                                                                                                                                                                                                                                                 | _                                                                                                                                                                                                                                                                                                                                                                                                                                                                                                                                                                                                                                                                                                                                                                                                                                                                                                                                                                                                                                                                                                                                                                                                                                                                                                                                                                                                                                                                                                                                                                                                                                                                                                                                                                                                                                                                                                                                                                                                                                                                                                                              | _                                                                                                                                                                                                                                                                                                                                                                                                                                                                                                                                                                                                                                                                                                                                                                                                                                                                                                                                                                                                                                                                                                                                                                                                                                                                                                                                                                                                                                                                                                                                                                                                                                                                                                                                                                                                                                                                                                                                                                                                                                                                                                                              | OJECTS                                                                                                                       |                                                                                                                                                                                                                                                                                                                                                                                                                                                                                                                                                                                                                                                                                                                                                                                                                                                                                                                                                                                                                                                                                                                                                                                                                                                                                                                                                                                                                                                                                                                                                                                                                                                                                                                                                                                                                                                                                                                                                                                                                                                                                                                                | FIRE                                                                                                                                                                                                                                                                                                                                                                                                                                                                                                                                                                                                                                                                                                                                                                                                                                                                                                                                                                                                                                                                                                                                                                                                                                                                                                                                                                                                                                                                                                                                                                                                                                                                                                                                                                                                                                                                                                                                                                                                                                                                                                                           | E PROT                                                                                                                                                                                                                                                                                                                                                                                                                                                                                                                                                                                                                                                                                                                                                                                                                                                                                                                                                                                                                                                                                                                                                                                                                                                                                                                                                                                                                                                                                                                                                                                                                                                                                                                                                                                                                                                                                                                                                                                                                                                                                                                         | ECTION REQ                                                                                                                                                                                                             | UIREMEN                                                                    | TS                                                                                                                                                                                                                                                                                                                                                                                                                                                                                                                                                                                                                                                                                                                                                                                                                                                                                                                                                                                                                                                                                                                                                                                                                                                                                                                                                                                                                                                                                                                                                                                                                                                                                                                                                                                                                                                                                                                                                                                                                                                                                                                             |                                                                                                                                                                                                                                                                                                                                                                                                                                                                                                                                                                                                                                                                                                                                                                                                                                                                                                                                                                                                                                                                                                                                                                                                                                                                                                                                                                                                                                                                                                                                                                                                                                                                                                                                                                                                                                                                                                                                                                                                                                                                                                                                |                       |
|------------------------------------------------------------------------------------------------------------------------------------------------------------------------------------------------------------------------------------------------------------------------------------------------------------------------------------------------------------------------------|--------------------------------------------------------------------------------------------------------------------------------------------------------------------------------------------------------------------------------------------------------------------------------------------------------------------------------------------------------------------------------------------------------------------------------------------------------------------------------------------------------------------------------------------------------------------------------------------------------------------------------------------------------------------------------------------------------------------------------------------------------------------------------------------------------------------------------------------------------------------------------------------------------------------------------------------------------------------------------------------------------------------------------------------------------------------------------------------------------------------------------------------------------------------------------------------------------------------------------------------------------------------------------------------------------------------------------------------------------------------------------------------------------------------------------------------------------------------------------------------------------------------------------------------------------------------------------------------------------------------------------------------------------------------------------------------------------------------------------------------------------------------------------------------------------------------------------------------------------------------------------------------------------------------------------------------------------------------------------------------------------------------------------------------------------------------------------------------------------------------------------|--------------------------------------------------------------------------------------------------------------------------------------------------------------------------------------------------------------------------------------------------------------------------------------------------------------------------------------------------------------------------------------------------------------------------------------------------------------------------------------------------------------------------------------------------------------------------------------------------------------------------------------------------------------------------------------------------------------------------------------------------------------------------------------------------------------------------------------------------------------------------------------------------------------------------------------------------------------------------------------------------------------------------------------------------------------------------------------------------------------------------------------------------------------------------------------------------------------------------------------------------------------------------------------------------------------------------------------------------------------------------------------------------------------------------------------------------------------------------------------------------------------------------------------------------------------------------------------------------------------------------------------------------------------------------------------------------------------------------------------------------------------------------------------------------------------------------------------------------------------------------------------------------------------------------------------------------------------------------------------------------------------------------------------------------------------------------------------------------------------------------------|--------------------------------------------------------------------------------------------------------------------------------------------------------------------------------------------------------------------------------------------------------------------------------------------------------------------------------------------------------------------------------------------------------------------------------------------------------------------------------------------------------------------------------------------------------------------------------------------------------------------------------------------------------------------------------------------------------------------------------------------------------------------------------------------------------------------------------------------------------------------------------------------------------------------------------------------------------------------------------------------------------------------------------------------------------------------------------------------------------------------------------------------------------------------------------------------------------------------------------------------------------------------------------------------------------------------------------------------------------------------------------------------------------------------------------------------------------------------------------------------------------------------------------------------------------------------------------------------------------------------------------------------------------------------------------------------------------------------------------------------------------------------------------------------------------------------------------------------------------------------------------------------------------------------------------------------------------------------------------------------------------------------------------------------------------------------------------------------------------------------------------|--------------------------------------------------------------------------------------------------------------------------------------------------------------------------------------------------------------------------------------------------------------------------------------------------------------------------------------------------------------------------------------------------------------------------------------------------------------------------------------------------------------------------------------------------------------------------------------------------------------------------------------------------------------------------------------------------------------------------------------------------------------------------------------------------------------------------------------------------------------------------------------------------------------------------------------------------------------------------------------------------------------------------------------------------------------------------------------------------------------------------------------------------------------------------------------------------------------------------------------------------------------------------------------------------------------------------------------------------------------------------------------------------------------------------------------------------------------------------------------------------------------------------------------------------------------------------------------------------------------------------------------------------------------------------------------------------------------------------------------------------------------------------------------------------------------------------------------------------------------------------------------------------------------------------------------------------------------------------------------------------------------------------------------------------------------------------------------------------------------------------------|------------------------------------------------------------------------------------------------------------------------------|--------------------------------------------------------------------------------------------------------------------------------------------------------------------------------------------------------------------------------------------------------------------------------------------------------------------------------------------------------------------------------------------------------------------------------------------------------------------------------------------------------------------------------------------------------------------------------------------------------------------------------------------------------------------------------------------------------------------------------------------------------------------------------------------------------------------------------------------------------------------------------------------------------------------------------------------------------------------------------------------------------------------------------------------------------------------------------------------------------------------------------------------------------------------------------------------------------------------------------------------------------------------------------------------------------------------------------------------------------------------------------------------------------------------------------------------------------------------------------------------------------------------------------------------------------------------------------------------------------------------------------------------------------------------------------------------------------------------------------------------------------------------------------------------------------------------------------------------------------------------------------------------------------------------------------------------------------------------------------------------------------------------------------------------------------------------------------------------------------------------------------|--------------------------------------------------------------------------------------------------------------------------------------------------------------------------------------------------------------------------------------------------------------------------------------------------------------------------------------------------------------------------------------------------------------------------------------------------------------------------------------------------------------------------------------------------------------------------------------------------------------------------------------------------------------------------------------------------------------------------------------------------------------------------------------------------------------------------------------------------------------------------------------------------------------------------------------------------------------------------------------------------------------------------------------------------------------------------------------------------------------------------------------------------------------------------------------------------------------------------------------------------------------------------------------------------------------------------------------------------------------------------------------------------------------------------------------------------------------------------------------------------------------------------------------------------------------------------------------------------------------------------------------------------------------------------------------------------------------------------------------------------------------------------------------------------------------------------------------------------------------------------------------------------------------------------------------------------------------------------------------------------------------------------------------------------------------------------------------------------------------------------------|--------------------------------------------------------------------------------------------------------------------------------------------------------------------------------------------------------------------------------------------------------------------------------------------------------------------------------------------------------------------------------------------------------------------------------------------------------------------------------------------------------------------------------------------------------------------------------------------------------------------------------------------------------------------------------------------------------------------------------------------------------------------------------------------------------------------------------------------------------------------------------------------------------------------------------------------------------------------------------------------------------------------------------------------------------------------------------------------------------------------------------------------------------------------------------------------------------------------------------------------------------------------------------------------------------------------------------------------------------------------------------------------------------------------------------------------------------------------------------------------------------------------------------------------------------------------------------------------------------------------------------------------------------------------------------------------------------------------------------------------------------------------------------------------------------------------------------------------------------------------------------------------------------------------------------------------------------------------------------------------------------------------------------------------------------------------------------------------------------------------------------|------------------------------------------------------------------------------------------------------------------------------------------------------------------------------------------------------------------------|----------------------------------------------------------------------------|--------------------------------------------------------------------------------------------------------------------------------------------------------------------------------------------------------------------------------------------------------------------------------------------------------------------------------------------------------------------------------------------------------------------------------------------------------------------------------------------------------------------------------------------------------------------------------------------------------------------------------------------------------------------------------------------------------------------------------------------------------------------------------------------------------------------------------------------------------------------------------------------------------------------------------------------------------------------------------------------------------------------------------------------------------------------------------------------------------------------------------------------------------------------------------------------------------------------------------------------------------------------------------------------------------------------------------------------------------------------------------------------------------------------------------------------------------------------------------------------------------------------------------------------------------------------------------------------------------------------------------------------------------------------------------------------------------------------------------------------------------------------------------------------------------------------------------------------------------------------------------------------------------------------------------------------------------------------------------------------------------------------------------------------------------------------------------------------------------------------------------|--------------------------------------------------------------------------------------------------------------------------------------------------------------------------------------------------------------------------------------------------------------------------------------------------------------------------------------------------------------------------------------------------------------------------------------------------------------------------------------------------------------------------------------------------------------------------------------------------------------------------------------------------------------------------------------------------------------------------------------------------------------------------------------------------------------------------------------------------------------------------------------------------------------------------------------------------------------------------------------------------------------------------------------------------------------------------------------------------------------------------------------------------------------------------------------------------------------------------------------------------------------------------------------------------------------------------------------------------------------------------------------------------------------------------------------------------------------------------------------------------------------------------------------------------------------------------------------------------------------------------------------------------------------------------------------------------------------------------------------------------------------------------------------------------------------------------------------------------------------------------------------------------------------------------------------------------------------------------------------------------------------------------------------------------------------------------------------------------------------------------------|-----------------------|
|                                                                                                                                                                                                                                                                                                                                                                              | `                                                                                                                                                                                                                                                                                                                                                                                                                                                                                                                                                                                                                                                                                                                                                                                                                                                                                                                                                                                                                                                                                                                                                                                                                                                                                                                                                                                                                                                                                                                                                                                                                                                                                                                                                                                                                                                                                                                                                                                                                                                                                                                              | FAMILY DWELLINGS                                                                                                                                                                                                                                                                                                                                                                                                                                                                                                                                                                                                                                                                                                                                                                                                                                                                                                                                                                                                                                                                                                                                                                                                                                                                                                                                                                                                                                                                                                                                                                                                                                                                                                                                                                                                                                                                                                                                                                                                                                                                                                               | AND TOWN                                                                                                                                                                                                                                                                                                                                                                                                                                                                                                                                                                                                                                                                                                                                                                                                                                                                                                                                                                                                                                                                                                                                                                                                                                                                                                                                                                                                                                                                                                                                                                                                                                                                                                                                                                                                                                                                                                                                                                                                                                                                                                                       | HOUSES)                                                                                                                                                                                                                                                                                                                                                                                                                                                                                                                                                                                                                                                                                                                                                                                                                                                                                                                                                                                                                                                                                                                                                                                                                                                                                                                                                                                                                                                                                                                                                                                                                                                                                                                                                                                                                                                                                                                                                                                                                                                                                                                        |                                                                                                                              | BUILDING ELEMENT                                                                                                                                                                                                                                                                                                                                                                                                                                                                                                                                                                                                                                                                                                                                                                                                                                                                                                                                                                                                                                                                                                                                                                                                                                                                                                                                                                                                                                                                                                                                                                                                                                                                                                                                                                                                                                                                                                                                                                                                                                                                                                               | FIRE<br>SEPARATION<br>DISTANCE                                                                                                                                                                                                                                                                                                                                                                                                                                                                                                                                                                                                                                                                                                                                                                                                                                                                                                                                                                                                                                                                                                                                                                                                                                                                                                                                                                                                                                                                                                                                                                                                                                                                                                                                                                                                                                                                                                                                                                                                                                                                                                 | REQ'D                                                                                                                                                                                                                                                                                                                                                                                                                                                                                                                                                                                                                                                                                                                                                                                                                                                                                                                                                                                                                                                                                                                                                                                                                                                                                                                                                                                                                                                                                                                                                                                                                                                                                                                                                                                                                                                                                                                                                                                                                                                                                                                          | RATING PROVIDED (W/ *                                                                                                                                                                                                  | DETAIL # AND SHEET #                                                       | DESIGN#<br>FOR<br>RATED                                                                                                                                                                                                                                                                                                                                                                                                                                                                                                                                                                                                                                                                                                                                                                                                                                                                                                                                                                                                                                                                                                                                                                                                                                                                                                                                                                                                                                                                                                                                                                                                                                                                                                                                                                                                                                                                                                                                                                                                                                                                                                        | SHEET # FOR<br>RATED<br>PENETRATION                                                                                                                                                                                                                                                                                                                                                                                                                                                                                                                                                                                                                                                                                                                                                                                                                                                                                                                                                                                                                                                                                                                                                                                                                                                                                                                                                                                                                                                                                                                                                                                                                                                                                                                                                                                                                                                                                                                                                                                                                                                                                            | SHEI<br>FO<br>RAT     |
| Address: 130 South                                                                                                                                                                                                                                                                                                                                                           |                                                                                                                                                                                                                                                                                                                                                                                                                                                                                                                                                                                                                                                                                                                                                                                                                                                                                                                                                                                                                                                                                                                                                                                                                                                                                                                                                                                                                                                                                                                                                                                                                                                                                                                                                                                                                                                                                                                                                                                                                                                                                                                                | Se - Interior Renovation   Zi                                                                                                                                                                                                                                                                                                                                                                                                                                                                                                                                                                                                                                                                                                                                                                                                                                                                                                                                                                                                                                                                                                                                                                                                                                                                                                                                                                                                                                                                                                                                                                                                                                                                                                                                                                                                                                                                                                                                                                                                                                                                                                  | p Code: <u>28501</u>                                                                                                                                                                                                                                                                                                                                                                                                                                                                                                                                                                                                                                                                                                                                                                                                                                                                                                                                                                                                                                                                                                                                                                                                                                                                                                                                                                                                                                                                                                                                                                                                                                                                                                                                                                                                                                                                                                                                                                                                                                                                                                           | E-Mail: adam sho                                                                                                                                                                                                                                                                                                                                                                                                                                                                                                                                                                                                                                                                                                                                                                                                                                                                                                                                                                                                                                                                                                                                                                                                                                                                                                                                                                                                                                                                                                                                                                                                                                                                                                                                                                                                                                                                                                                                                                                                                                                                                                               | rt@lenoircountync.gov                                                                                                        | Structural Frame, including columns, girders,                                                                                                                                                                                                                                                                                                                                                                                                                                                                                                                                                                                                                                                                                                                                                                                                                                                                                                                                                                                                                                                                                                                                                                                                                                                                                                                                                                                                                                                                                                                                                                                                                                                                                                                                                                                                                                                                                                                                                                                                                                                                                  | (FEET)                                                                                                                                                                                                                                                                                                                                                                                                                                                                                                                                                                                                                                                                                                                                                                                                                                                                                                                                                                                                                                                                                                                                                                                                                                                                                                                                                                                                                                                                                                                                                                                                                                                                                                                                                                                                                                                                                                                                                                                                                                                                                                                         | N/A                                                                                                                                                                                                                                                                                                                                                                                                                                                                                                                                                                                                                                                                                                                                                                                                                                                                                                                                                                                                                                                                                                                                                                                                                                                                                                                                                                                                                                                                                                                                                                                                                                                                                                                                                                                                                                                                                                                                                                                                                                                                                                                            | REDUCTION) N/A                                                                                                                                                                                                         | N/A                                                                        | ASSEMBLY<br>N/A                                                                                                                                                                                                                                                                                                                                                                                                                                                                                                                                                                                                                                                                                                                                                                                                                                                                                                                                                                                                                                                                                                                                                                                                                                                                                                                                                                                                                                                                                                                                                                                                                                                                                                                                                                                                                                                                                                                                                                                                                                                                                                                | N/A                                                                                                                                                                                                                                                                                                                                                                                                                                                                                                                                                                                                                                                                                                                                                                                                                                                                                                                                                                                                                                                                                                                                                                                                                                                                                                                                                                                                                                                                                                                                                                                                                                                                                                                                                                                                                                                                                                                                                                                                                                                                                                                            | JOI<br>N              |
| Owned By: County                                                                                                                                                                                                                                                                                                                                                             |                                                                                                                                                                                                                                                                                                                                                                                                                                                                                                                                                                                                                                                                                                                                                                                                                                                                                                                                                                                                                                                                                                                                                                                                                                                                                                                                                                                                                                                                                                                                                                                                                                                                                                                                                                                                                                                                                                                                                                                                                                                                                                                                | Thore #: <u>232</u>                                                                                                                                                                                                                                                                                                                                                                                                                                                                                                                                                                                                                                                                                                                                                                                                                                                                                                                                                                                                                                                                                                                                                                                                                                                                                                                                                                                                                                                                                                                                                                                                                                                                                                                                                                                                                                                                                                                                                                                                                                                                                                            | <u> </u>                                                                                                                                                                                                                                                                                                                                                                                                                                                                                                                                                                                                                                                                                                                                                                                                                                                                                                                                                                                                                                                                                                                                                                                                                                                                                                                                                                                                                                                                                                                                                                                                                                                                                                                                                                                                                                                                                                                                                                                                                                                                                                                       | James de la companya del companya de la companya del companya de la companya de l | The femore county no. gov                                                                                                    | trusses  Bearing Walls                                                                                                                                                                                                                                                                                                                                                                                                                                                                                                                                                                                                                                                                                                                                                                                                                                                                                                                                                                                                                                                                                                                                                                                                                                                                                                                                                                                                                                                                                                                                                                                                                                                                                                                                                                                                                                                                                                                                                                                                                                                                                                         |                                                                                                                                                                                                                                                                                                                                                                                                                                                                                                                                                                                                                                                                                                                                                                                                                                                                                                                                                                                                                                                                                                                                                                                                                                                                                                                                                                                                                                                                                                                                                                                                                                                                                                                                                                                                                                                                                                                                                                                                                                                                                                                                |                                                                                                                                                                                                                                                                                                                                                                                                                                                                                                                                                                                                                                                                                                                                                                                                                                                                                                                                                                                                                                                                                                                                                                                                                                                                                                                                                                                                                                                                                                                                                                                                                                                                                                                                                                                                                                                                                                                                                                                                                                                                                                                                |                                                                                                                                                                                                                        |                                                                            |                                                                                                                                                                                                                                                                                                                                                                                                                                                                                                                                                                                                                                                                                                                                                                                                                                                                                                                                                                                                                                                                                                                                                                                                                                                                                                                                                                                                                                                                                                                                                                                                                                                                                                                                                                                                                                                                                                                                                                                                                                                                                                                                |                                                                                                                                                                                                                                                                                                                                                                                                                                                                                                                                                                                                                                                                                                                                                                                                                                                                                                                                                                                                                                                                                                                                                                                                                                                                                                                                                                                                                                                                                                                                                                                                                                                                                                                                                                                                                                                                                                                                                                                                                                                                                                                                |                       |
| Code Enforcement J                                                                                                                                                                                                                                                                                                                                                           | Jurisdiction: <u>City</u>                                                                                                                                                                                                                                                                                                                                                                                                                                                                                                                                                                                                                                                                                                                                                                                                                                                                                                                                                                                                                                                                                                                                                                                                                                                                                                                                                                                                                                                                                                                                                                                                                                                                                                                                                                                                                                                                                                                                                                                                                                                                                                      |                                                                                                                                                                                                                                                                                                                                                                                                                                                                                                                                                                                                                                                                                                                                                                                                                                                                                                                                                                                                                                                                                                                                                                                                                                                                                                                                                                                                                                                                                                                                                                                                                                                                                                                                                                                                                                                                                                                                                                                                                                                                                                                                |                                                                                                                                                                                                                                                                                                                                                                                                                                                                                                                                                                                                                                                                                                                                                                                                                                                                                                                                                                                                                                                                                                                                                                                                                                                                                                                                                                                                                                                                                                                                                                                                                                                                                                                                                                                                                                                                                                                                                                                                                                                                                                                                |                                                                                                                                                                                                                                                                                                                                                                                                                                                                                                                                                                                                                                                                                                                                                                                                                                                                                                                                                                                                                                                                                                                                                                                                                                                                                                                                                                                                                                                                                                                                                                                                                                                                                                                                                                                                                                                                                                                                                                                                                                                                                                                                |                                                                                                                              | Exterior<br>North                                                                                                                                                                                                                                                                                                                                                                                                                                                                                                                                                                                                                                                                                                                                                                                                                                                                                                                                                                                                                                                                                                                                                                                                                                                                                                                                                                                                                                                                                                                                                                                                                                                                                                                                                                                                                                                                                                                                                                                                                                                                                                              | >30'                                                                                                                                                                                                                                                                                                                                                                                                                                                                                                                                                                                                                                                                                                                                                                                                                                                                                                                                                                                                                                                                                                                                                                                                                                                                                                                                                                                                                                                                                                                                                                                                                                                                                                                                                                                                                                                                                                                                                                                                                                                                                                                           | 0                                                                                                                                                                                                                                                                                                                                                                                                                                                                                                                                                                                                                                                                                                                                                                                                                                                                                                                                                                                                                                                                                                                                                                                                                                                                                                                                                                                                                                                                                                                                                                                                                                                                                                                                                                                                                                                                                                                                                                                                                                                                                                                              | N/A                                                                                                                                                                                                                    | N/A                                                                        | N/A                                                                                                                                                                                                                                                                                                                                                                                                                                                                                                                                                                                                                                                                                                                                                                                                                                                                                                                                                                                                                                                                                                                                                                                                                                                                                                                                                                                                                                                                                                                                                                                                                                                                                                                                                                                                                                                                                                                                                                                                                                                                                                                            | N/A                                                                                                                                                                                                                                                                                                                                                                                                                                                                                                                                                                                                                                                                                                                                                                                                                                                                                                                                                                                                                                                                                                                                                                                                                                                                                                                                                                                                                                                                                                                                                                                                                                                                                                                                                                                                                                                                                                                                                                                                                                                                                                                            | N                     |
|                                                                                                                                                                                                                                                                                                                                                                              |                                                                                                                                                                                                                                                                                                                                                                                                                                                                                                                                                                                                                                                                                                                                                                                                                                                                                                                                                                                                                                                                                                                                                                                                                                                                                                                                                                                                                                                                                                                                                                                                                                                                                                                                                                                                                                                                                                                                                                                                                                                                                                                                |                                                                                                                                                                                                                                                                                                                                                                                                                                                                                                                                                                                                                                                                                                                                                                                                                                                                                                                                                                                                                                                                                                                                                                                                                                                                                                                                                                                                                                                                                                                                                                                                                                                                                                                                                                                                                                                                                                                                                                                                                                                                                                                                |                                                                                                                                                                                                                                                                                                                                                                                                                                                                                                                                                                                                                                                                                                                                                                                                                                                                                                                                                                                                                                                                                                                                                                                                                                                                                                                                                                                                                                                                                                                                                                                                                                                                                                                                                                                                                                                                                                                                                                                                                                                                                                                                |                                                                                                                                                                                                                                                                                                                                                                                                                                                                                                                                                                                                                                                                                                                                                                                                                                                                                                                                                                                                                                                                                                                                                                                                                                                                                                                                                                                                                                                                                                                                                                                                                                                                                                                                                                                                                                                                                                                                                                                                                                                                                                                                |                                                                                                                              | East                                                                                                                                                                                                                                                                                                                                                                                                                                                                                                                                                                                                                                                                                                                                                                                                                                                                                                                                                                                                                                                                                                                                                                                                                                                                                                                                                                                                                                                                                                                                                                                                                                                                                                                                                                                                                                                                                                                                                                                                                                                                                                                           | >30°                                                                                                                                                                                                                                                                                                                                                                                                                                                                                                                                                                                                                                                                                                                                                                                                                                                                                                                                                                                                                                                                                                                                                                                                                                                                                                                                                                                                                                                                                                                                                                                                                                                                                                                                                                                                                                                                                                                                                                                                                                                                                                                           | 0                                                                                                                                                                                                                                                                                                                                                                                                                                                                                                                                                                                                                                                                                                                                                                                                                                                                                                                                                                                                                                                                                                                                                                                                                                                                                                                                                                                                                                                                                                                                                                                                                                                                                                                                                                                                                                                                                                                                                                                                                                                                                                                              | N/A                                                                                                                                                                                                                    | N/A                                                                        | N/A                                                                                                                                                                                                                                                                                                                                                                                                                                                                                                                                                                                                                                                                                                                                                                                                                                                                                                                                                                                                                                                                                                                                                                                                                                                                                                                                                                                                                                                                                                                                                                                                                                                                                                                                                                                                                                                                                                                                                                                                                                                                                                                            | N/A                                                                                                                                                                                                                                                                                                                                                                                                                                                                                                                                                                                                                                                                                                                                                                                                                                                                                                                                                                                                                                                                                                                                                                                                                                                                                                                                                                                                                                                                                                                                                                                                                                                                                                                                                                                                                                                                                                                                                                                                                                                                                                                            | N                     |
| <u>CONTACT</u>                                                                                                                                                                                                                                                                                                                                                               |                                                                                                                                                                                                                                                                                                                                                                                                                                                                                                                                                                                                                                                                                                                                                                                                                                                                                                                                                                                                                                                                                                                                                                                                                                                                                                                                                                                                                                                                                                                                                                                                                                                                                                                                                                                                                                                                                                                                                                                                                                                                                                                                |                                                                                                                                                                                                                                                                                                                                                                                                                                                                                                                                                                                                                                                                                                                                                                                                                                                                                                                                                                                                                                                                                                                                                                                                                                                                                                                                                                                                                                                                                                                                                                                                                                                                                                                                                                                                                                                                                                                                                                                                                                                                                                                                |                                                                                                                                                                                                                                                                                                                                                                                                                                                                                                                                                                                                                                                                                                                                                                                                                                                                                                                                                                                                                                                                                                                                                                                                                                                                                                                                                                                                                                                                                                                                                                                                                                                                                                                                                                                                                                                                                                                                                                                                                                                                                                                                | <u> </u>                                                                                                                                                                                                                                                                                                                                                                                                                                                                                                                                                                                                                                                                                                                                                                                                                                                                                                                                                                                                                                                                                                                                                                                                                                                                                                                                                                                                                                                                                                                                                                                                                                                                                                                                                                                                                                                                                                                                                                                                                                                                                                                       |                                                                                                                              | West                                                                                                                                                                                                                                                                                                                                                                                                                                                                                                                                                                                                                                                                                                                                                                                                                                                                                                                                                                                                                                                                                                                                                                                                                                                                                                                                                                                                                                                                                                                                                                                                                                                                                                                                                                                                                                                                                                                                                                                                                                                                                                                           | >30'                                                                                                                                                                                                                                                                                                                                                                                                                                                                                                                                                                                                                                                                                                                                                                                                                                                                                                                                                                                                                                                                                                                                                                                                                                                                                                                                                                                                                                                                                                                                                                                                                                                                                                                                                                                                                                                                                                                                                                                                                                                                                                                           | 0                                                                                                                                                                                                                                                                                                                                                                                                                                                                                                                                                                                                                                                                                                                                                                                                                                                                                                                                                                                                                                                                                                                                                                                                                                                                                                                                                                                                                                                                                                                                                                                                                                                                                                                                                                                                                                                                                                                                                                                                                                                                                                                              | N/A<br>N/A                                                                                                                                                                                                             | N/A<br>N/A                                                                 | N/A<br>N/A                                                                                                                                                                                                                                                                                                                                                                                                                                                                                                                                                                                                                                                                                                                                                                                                                                                                                                                                                                                                                                                                                                                                                                                                                                                                                                                                                                                                                                                                                                                                                                                                                                                                                                                                                                                                                                                                                                                                                                                                                                                                                                                     | N/A<br>N/A                                                                                                                                                                                                                                                                                                                                                                                                                                                                                                                                                                                                                                                                                                                                                                                                                                                                                                                                                                                                                                                                                                                                                                                                                                                                                                                                                                                                                                                                                                                                                                                                                                                                                                                                                                                                                                                                                                                                                                                                                                                                                                                     | N                     |
| DESIGNER Architectural                                                                                                                                                                                                                                                                                                                                                       | FIRM Dunn & Dalton Architec                                                                                                                                                                                                                                                                                                                                                                                                                                                                                                                                                                                                                                                                                                                                                                                                                                                                                                                                                                                                                                                                                                                                                                                                                                                                                                                                                                                                                                                                                                                                                                                                                                                                                                                                                                                                                                                                                                                                                                                                                                                                                                    | NAME Russell M. Wood                                                                                                                                                                                                                                                                                                                                                                                                                                                                                                                                                                                                                                                                                                                                                                                                                                                                                                                                                                                                                                                                                                                                                                                                                                                                                                                                                                                                                                                                                                                                                                                                                                                                                                                                                                                                                                                                                                                                                                                                                                                                                                           | LICENSE # 9058                                                                                                                                                                                                                                                                                                                                                                                                                                                                                                                                                                                                                                                                                                                                                                                                                                                                                                                                                                                                                                                                                                                                                                                                                                                                                                                                                                                                                                                                                                                                                                                                                                                                                                                                                                                                                                                                                                                                                                                                                                                                                                                 | TELEPHONE # 252-527-1523                                                                                                                                                                                                                                                                                                                                                                                                                                                                                                                                                                                                                                                                                                                                                                                                                                                                                                                                                                                                                                                                                                                                                                                                                                                                                                                                                                                                                                                                                                                                                                                                                                                                                                                                                                                                                                                                                                                                                                                                                                                                                                       | E-MAIL russ@dunndalton.com                                                                                                   | South<br>Interior                                                                                                                                                                                                                                                                                                                                                                                                                                                                                                                                                                                                                                                                                                                                                                                                                                                                                                                                                                                                                                                                                                                                                                                                                                                                                                                                                                                                                                                                                                                                                                                                                                                                                                                                                                                                                                                                                                                                                                                                                                                                                                              | - 50                                                                                                                                                                                                                                                                                                                                                                                                                                                                                                                                                                                                                                                                                                                                                                                                                                                                                                                                                                                                                                                                                                                                                                                                                                                                                                                                                                                                                                                                                                                                                                                                                                                                                                                                                                                                                                                                                                                                                                                                                                                                                                                           | 0                                                                                                                                                                                                                                                                                                                                                                                                                                                                                                                                                                                                                                                                                                                                                                                                                                                                                                                                                                                                                                                                                                                                                                                                                                                                                                                                                                                                                                                                                                                                                                                                                                                                                                                                                                                                                                                                                                                                                                                                                                                                                                                              | N/A                                                                                                                                                                                                                    | N/A                                                                        | N/A                                                                                                                                                                                                                                                                                                                                                                                                                                                                                                                                                                                                                                                                                                                                                                                                                                                                                                                                                                                                                                                                                                                                                                                                                                                                                                                                                                                                                                                                                                                                                                                                                                                                                                                                                                                                                                                                                                                                                                                                                                                                                                                            | N/A                                                                                                                                                                                                                                                                                                                                                                                                                                                                                                                                                                                                                                                                                                                                                                                                                                                                                                                                                                                                                                                                                                                                                                                                                                                                                                                                                                                                                                                                                                                                                                                                                                                                                                                                                                                                                                                                                                                                                                                                                                                                                                                            | N                     |
| Civil                                                                                                                                                                                                                                                                                                                                                                        | Built & Built in Themse                                                                                                                                                                                                                                                                                                                                                                                                                                                                                                                                                                                                                                                                                                                                                                                                                                                                                                                                                                                                                                                                                                                                                                                                                                                                                                                                                                                                                                                                                                                                                                                                                                                                                                                                                                                                                                                                                                                                                                                                                                                                                                        | 1100011111111000                                                                                                                                                                                                                                                                                                                                                                                                                                                                                                                                                                                                                                                                                                                                                                                                                                                                                                                                                                                                                                                                                                                                                                                                                                                                                                                                                                                                                                                                                                                                                                                                                                                                                                                                                                                                                                                                                                                                                                                                                                                                                                               | ,,,,,,                                                                                                                                                                                                                                                                                                                                                                                                                                                                                                                                                                                                                                                                                                                                                                                                                                                                                                                                                                                                                                                                                                                                                                                                                                                                                                                                                                                                                                                                                                                                                                                                                                                                                                                                                                                                                                                                                                                                                                                                                                                                                                                         | 202 027 1020                                                                                                                                                                                                                                                                                                                                                                                                                                                                                                                                                                                                                                                                                                                                                                                                                                                                                                                                                                                                                                                                                                                                                                                                                                                                                                                                                                                                                                                                                                                                                                                                                                                                                                                                                                                                                                                                                                                                                                                                                                                                                                                   | Two ye, a will aware in a con-                                                                                               | Nonbearing Walls and                                                                                                                                                                                                                                                                                                                                                                                                                                                                                                                                                                                                                                                                                                                                                                                                                                                                                                                                                                                                                                                                                                                                                                                                                                                                                                                                                                                                                                                                                                                                                                                                                                                                                                                                                                                                                                                                                                                                                                                                                                                                                                           |                                                                                                                                                                                                                                                                                                                                                                                                                                                                                                                                                                                                                                                                                                                                                                                                                                                                                                                                                                                                                                                                                                                                                                                                                                                                                                                                                                                                                                                                                                                                                                                                                                                                                                                                                                                                                                                                                                                                                                                                                                                                                                                                |                                                                                                                                                                                                                                                                                                                                                                                                                                                                                                                                                                                                                                                                                                                                                                                                                                                                                                                                                                                                                                                                                                                                                                                                                                                                                                                                                                                                                                                                                                                                                                                                                                                                                                                                                                                                                                                                                                                                                                                                                                                                                                                                |                                                                                                                                                                                                                        |                                                                            |                                                                                                                                                                                                                                                                                                                                                                                                                                                                                                                                                                                                                                                                                                                                                                                                                                                                                                                                                                                                                                                                                                                                                                                                                                                                                                                                                                                                                                                                                                                                                                                                                                                                                                                                                                                                                                                                                                                                                                                                                                                                                                                                |                                                                                                                                                                                                                                                                                                                                                                                                                                                                                                                                                                                                                                                                                                                                                                                                                                                                                                                                                                                                                                                                                                                                                                                                                                                                                                                                                                                                                                                                                                                                                                                                                                                                                                                                                                                                                                                                                                                                                                                                                                                                                                                                |                       |
| Electrical<br>Fire Alarm                                                                                                                                                                                                                                                                                                                                                     |                                                                                                                                                                                                                                                                                                                                                                                                                                                                                                                                                                                                                                                                                                                                                                                                                                                                                                                                                                                                                                                                                                                                                                                                                                                                                                                                                                                                                                                                                                                                                                                                                                                                                                                                                                                                                                                                                                                                                                                                                                                                                                                                |                                                                                                                                                                                                                                                                                                                                                                                                                                                                                                                                                                                                                                                                                                                                                                                                                                                                                                                                                                                                                                                                                                                                                                                                                                                                                                                                                                                                                                                                                                                                                                                                                                                                                                                                                                                                                                                                                                                                                                                                                                                                                                                                |                                                                                                                                                                                                                                                                                                                                                                                                                                                                                                                                                                                                                                                                                                                                                                                                                                                                                                                                                                                                                                                                                                                                                                                                                                                                                                                                                                                                                                                                                                                                                                                                                                                                                                                                                                                                                                                                                                                                                                                                                                                                                                                                |                                                                                                                                                                                                                                                                                                                                                                                                                                                                                                                                                                                                                                                                                                                                                                                                                                                                                                                                                                                                                                                                                                                                                                                                                                                                                                                                                                                                                                                                                                                                                                                                                                                                                                                                                                                                                                                                                                                                                                                                                                                                                                                                |                                                                                                                              | Partitions Exterior walls                                                                                                                                                                                                                                                                                                                                                                                                                                                                                                                                                                                                                                                                                                                                                                                                                                                                                                                                                                                                                                                                                                                                                                                                                                                                                                                                                                                                                                                                                                                                                                                                                                                                                                                                                                                                                                                                                                                                                                                                                                                                                                      |                                                                                                                                                                                                                                                                                                                                                                                                                                                                                                                                                                                                                                                                                                                                                                                                                                                                                                                                                                                                                                                                                                                                                                                                                                                                                                                                                                                                                                                                                                                                                                                                                                                                                                                                                                                                                                                                                                                                                                                                                                                                                                                                |                                                                                                                                                                                                                                                                                                                                                                                                                                                                                                                                                                                                                                                                                                                                                                                                                                                                                                                                                                                                                                                                                                                                                                                                                                                                                                                                                                                                                                                                                                                                                                                                                                                                                                                                                                                                                                                                                                                                                                                                                                                                                                                                |                                                                                                                                                                                                                        |                                                                            |                                                                                                                                                                                                                                                                                                                                                                                                                                                                                                                                                                                                                                                                                                                                                                                                                                                                                                                                                                                                                                                                                                                                                                                                                                                                                                                                                                                                                                                                                                                                                                                                                                                                                                                                                                                                                                                                                                                                                                                                                                                                                                                                |                                                                                                                                                                                                                                                                                                                                                                                                                                                                                                                                                                                                                                                                                                                                                                                                                                                                                                                                                                                                                                                                                                                                                                                                                                                                                                                                                                                                                                                                                                                                                                                                                                                                                                                                                                                                                                                                                                                                                                                                                                                                                                                                |                       |
| Plumbing<br>Mechanical                                                                                                                                                                                                                                                                                                                                                       |                                                                                                                                                                                                                                                                                                                                                                                                                                                                                                                                                                                                                                                                                                                                                                                                                                                                                                                                                                                                                                                                                                                                                                                                                                                                                                                                                                                                                                                                                                                                                                                                                                                                                                                                                                                                                                                                                                                                                                                                                                                                                                                                |                                                                                                                                                                                                                                                                                                                                                                                                                                                                                                                                                                                                                                                                                                                                                                                                                                                                                                                                                                                                                                                                                                                                                                                                                                                                                                                                                                                                                                                                                                                                                                                                                                                                                                                                                                                                                                                                                                                                                                                                                                                                                                                                |                                                                                                                                                                                                                                                                                                                                                                                                                                                                                                                                                                                                                                                                                                                                                                                                                                                                                                                                                                                                                                                                                                                                                                                                                                                                                                                                                                                                                                                                                                                                                                                                                                                                                                                                                                                                                                                                                                                                                                                                                                                                                                                                |                                                                                                                                                                                                                                                                                                                                                                                                                                                                                                                                                                                                                                                                                                                                                                                                                                                                                                                                                                                                                                                                                                                                                                                                                                                                                                                                                                                                                                                                                                                                                                                                                                                                                                                                                                                                                                                                                                                                                                                                                                                                                                                                |                                                                                                                              | North                                                                                                                                                                                                                                                                                                                                                                                                                                                                                                                                                                                                                                                                                                                                                                                                                                                                                                                                                                                                                                                                                                                                                                                                                                                                                                                                                                                                                                                                                                                                                                                                                                                                                                                                                                                                                                                                                                                                                                                                                                                                                                                          | >30°<br>>30°                                                                                                                                                                                                                                                                                                                                                                                                                                                                                                                                                                                                                                                                                                                                                                                                                                                                                                                                                                                                                                                                                                                                                                                                                                                                                                                                                                                                                                                                                                                                                                                                                                                                                                                                                                                                                                                                                                                                                                                                                                                                                                                   | 0                                                                                                                                                                                                                                                                                                                                                                                                                                                                                                                                                                                                                                                                                                                                                                                                                                                                                                                                                                                                                                                                                                                                                                                                                                                                                                                                                                                                                                                                                                                                                                                                                                                                                                                                                                                                                                                                                                                                                                                                                                                                                                                              | N/A                                                                                                                                                                                                                    | N/A<br>N/A                                                                 | N/A                                                                                                                                                                                                                                                                                                                                                                                                                                                                                                                                                                                                                                                                                                                                                                                                                                                                                                                                                                                                                                                                                                                                                                                                                                                                                                                                                                                                                                                                                                                                                                                                                                                                                                                                                                                                                                                                                                                                                                                                                                                                                                                            | N/A                                                                                                                                                                                                                                                                                                                                                                                                                                                                                                                                                                                                                                                                                                                                                                                                                                                                                                                                                                                                                                                                                                                                                                                                                                                                                                                                                                                                                                                                                                                                                                                                                                                                                                                                                                                                                                                                                                                                                                                                                                                                                                                            | N                     |
| Sprinkler-Standpipe                                                                                                                                                                                                                                                                                                                                                          |                                                                                                                                                                                                                                                                                                                                                                                                                                                                                                                                                                                                                                                                                                                                                                                                                                                                                                                                                                                                                                                                                                                                                                                                                                                                                                                                                                                                                                                                                                                                                                                                                                                                                                                                                                                                                                                                                                                                                                                                                                                                                                                                |                                                                                                                                                                                                                                                                                                                                                                                                                                                                                                                                                                                                                                                                                                                                                                                                                                                                                                                                                                                                                                                                                                                                                                                                                                                                                                                                                                                                                                                                                                                                                                                                                                                                                                                                                                                                                                                                                                                                                                                                                                                                                                                                |                                                                                                                                                                                                                                                                                                                                                                                                                                                                                                                                                                                                                                                                                                                                                                                                                                                                                                                                                                                                                                                                                                                                                                                                                                                                                                                                                                                                                                                                                                                                                                                                                                                                                                                                                                                                                                                                                                                                                                                                                                                                                                                                |                                                                                                                                                                                                                                                                                                                                                                                                                                                                                                                                                                                                                                                                                                                                                                                                                                                                                                                                                                                                                                                                                                                                                                                                                                                                                                                                                                                                                                                                                                                                                                                                                                                                                                                                                                                                                                                                                                                                                                                                                                                                                                                                |                                                                                                                              | East<br>West                                                                                                                                                                                                                                                                                                                                                                                                                                                                                                                                                                                                                                                                                                                                                                                                                                                                                                                                                                                                                                                                                                                                                                                                                                                                                                                                                                                                                                                                                                                                                                                                                                                                                                                                                                                                                                                                                                                                                                                                                                                                                                                   | >30'                                                                                                                                                                                                                                                                                                                                                                                                                                                                                                                                                                                                                                                                                                                                                                                                                                                                                                                                                                                                                                                                                                                                                                                                                                                                                                                                                                                                                                                                                                                                                                                                                                                                                                                                                                                                                                                                                                                                                                                                                                                                                                                           | 0                                                                                                                                                                                                                                                                                                                                                                                                                                                                                                                                                                                                                                                                                                                                                                                                                                                                                                                                                                                                                                                                                                                                                                                                                                                                                                                                                                                                                                                                                                                                                                                                                                                                                                                                                                                                                                                                                                                                                                                                                                                                                                                              | N/A<br>N/A                                                                                                                                                                                                             | N/A                                                                        | N/A<br>N/A                                                                                                                                                                                                                                                                                                                                                                                                                                                                                                                                                                                                                                                                                                                                                                                                                                                                                                                                                                                                                                                                                                                                                                                                                                                                                                                                                                                                                                                                                                                                                                                                                                                                                                                                                                                                                                                                                                                                                                                                                                                                                                                     | N/A<br>N/A                                                                                                                                                                                                                                                                                                                                                                                                                                                                                                                                                                                                                                                                                                                                                                                                                                                                                                                                                                                                                                                                                                                                                                                                                                                                                                                                                                                                                                                                                                                                                                                                                                                                                                                                                                                                                                                                                                                                                                                                                                                                                                                     | I N                   |
| Structural<br>Retaining Walls >5' High                                                                                                                                                                                                                                                                                                                                       | h                                                                                                                                                                                                                                                                                                                                                                                                                                                                                                                                                                                                                                                                                                                                                                                                                                                                                                                                                                                                                                                                                                                                                                                                                                                                                                                                                                                                                                                                                                                                                                                                                                                                                                                                                                                                                                                                                                                                                                                                                                                                                                                              |                                                                                                                                                                                                                                                                                                                                                                                                                                                                                                                                                                                                                                                                                                                                                                                                                                                                                                                                                                                                                                                                                                                                                                                                                                                                                                                                                                                                                                                                                                                                                                                                                                                                                                                                                                                                                                                                                                                                                                                                                                                                                                                                |                                                                                                                                                                                                                                                                                                                                                                                                                                                                                                                                                                                                                                                                                                                                                                                                                                                                                                                                                                                                                                                                                                                                                                                                                                                                                                                                                                                                                                                                                                                                                                                                                                                                                                                                                                                                                                                                                                                                                                                                                                                                                                                                |                                                                                                                                                                                                                                                                                                                                                                                                                                                                                                                                                                                                                                                                                                                                                                                                                                                                                                                                                                                                                                                                                                                                                                                                                                                                                                                                                                                                                                                                                                                                                                                                                                                                                                                                                                                                                                                                                                                                                                                                                                                                                                                                |                                                                                                                              | South                                                                                                                                                                                                                                                                                                                                                                                                                                                                                                                                                                                                                                                                                                                                                                                                                                                                                                                                                                                                                                                                                                                                                                                                                                                                                                                                                                                                                                                                                                                                                                                                                                                                                                                                                                                                                                                                                                                                                                                                                                                                                                                          | >30'                                                                                                                                                                                                                                                                                                                                                                                                                                                                                                                                                                                                                                                                                                                                                                                                                                                                                                                                                                                                                                                                                                                                                                                                                                                                                                                                                                                                                                                                                                                                                                                                                                                                                                                                                                                                                                                                                                                                                                                                                                                                                                                           | 0                                                                                                                                                                                                                                                                                                                                                                                                                                                                                                                                                                                                                                                                                                                                                                                                                                                                                                                                                                                                                                                                                                                                                                                                                                                                                                                                                                                                                                                                                                                                                                                                                                                                                                                                                                                                                                                                                                                                                                                                                                                                                                                              | N/A                                                                                                                                                                                                                    | N/A                                                                        | N/A                                                                                                                                                                                                                                                                                                                                                                                                                                                                                                                                                                                                                                                                                                                                                                                                                                                                                                                                                                                                                                                                                                                                                                                                                                                                                                                                                                                                                                                                                                                                                                                                                                                                                                                                                                                                                                                                                                                                                                                                                                                                                                                            | N/A                                                                                                                                                                                                                                                                                                                                                                                                                                                                                                                                                                                                                                                                                                                                                                                                                                                                                                                                                                                                                                                                                                                                                                                                                                                                                                                                                                                                                                                                                                                                                                                                                                                                                                                                                                                                                                                                                                                                                                                                                                                                                                                            | N                     |
| Other                                                                                                                                                                                                                                                                                                                                                                        | ii                                                                                                                                                                                                                                                                                                                                                                                                                                                                                                                                                                                                                                                                                                                                                                                                                                                                                                                                                                                                                                                                                                                                                                                                                                                                                                                                                                                                                                                                                                                                                                                                                                                                                                                                                                                                                                                                                                                                                                                                                                                                                                                             |                                                                                                                                                                                                                                                                                                                                                                                                                                                                                                                                                                                                                                                                                                                                                                                                                                                                                                                                                                                                                                                                                                                                                                                                                                                                                                                                                                                                                                                                                                                                                                                                                                                                                                                                                                                                                                                                                                                                                                                                                                                                                                                                |                                                                                                                                                                                                                                                                                                                                                                                                                                                                                                                                                                                                                                                                                                                                                                                                                                                                                                                                                                                                                                                                                                                                                                                                                                                                                                                                                                                                                                                                                                                                                                                                                                                                                                                                                                                                                                                                                                                                                                                                                                                                                                                                |                                                                                                                                                                                                                                                                                                                                                                                                                                                                                                                                                                                                                                                                                                                                                                                                                                                                                                                                                                                                                                                                                                                                                                                                                                                                                                                                                                                                                                                                                                                                                                                                                                                                                                                                                                                                                                                                                                                                                                                                                                                                                                                                |                                                                                                                              | Interior walls and partitions                                                                                                                                                                                                                                                                                                                                                                                                                                                                                                                                                                                                                                                                                                                                                                                                                                                                                                                                                                                                                                                                                                                                                                                                                                                                                                                                                                                                                                                                                                                                                                                                                                                                                                                                                                                                                                                                                                                                                                                                                                                                                                  |                                                                                                                                                                                                                                                                                                                                                                                                                                                                                                                                                                                                                                                                                                                                                                                                                                                                                                                                                                                                                                                                                                                                                                                                                                                                                                                                                                                                                                                                                                                                                                                                                                                                                                                                                                                                                                                                                                                                                                                                                                                                                                                                | 0                                                                                                                                                                                                                                                                                                                                                                                                                                                                                                                                                                                                                                                                                                                                                                                                                                                                                                                                                                                                                                                                                                                                                                                                                                                                                                                                                                                                                                                                                                                                                                                                                                                                                                                                                                                                                                                                                                                                                                                                                                                                                                                              | N/A                                                                                                                                                                                                                    | N/A                                                                        | N/A                                                                                                                                                                                                                                                                                                                                                                                                                                                                                                                                                                                                                                                                                                                                                                                                                                                                                                                                                                                                                                                                                                                                                                                                                                                                                                                                                                                                                                                                                                                                                                                                                                                                                                                                                                                                                                                                                                                                                                                                                                                                                                                            | N/A                                                                                                                                                                                                                                                                                                                                                                                                                                                                                                                                                                                                                                                                                                                                                                                                                                                                                                                                                                                                                                                                                                                                                                                                                                                                                                                                                                                                                                                                                                                                                                                                                                                                                                                                                                                                                                                                                                                                                                                                                                                                                                                            | N                     |
| -                                                                                                                                                                                                                                                                                                                                                                            | elude firms and individua                                                                                                                                                                                                                                                                                                                                                                                                                                                                                                                                                                                                                                                                                                                                                                                                                                                                                                                                                                                                                                                                                                                                                                                                                                                                                                                                                                                                                                                                                                                                                                                                                                                                                                                                                                                                                                                                                                                                                                                                                                                                                                      | als such as truss, precast, pr                                                                                                                                                                                                                                                                                                                                                                                                                                                                                                                                                                                                                                                                                                                                                                                                                                                                                                                                                                                                                                                                                                                                                                                                                                                                                                                                                                                                                                                                                                                                                                                                                                                                                                                                                                                                                                                                                                                                                                                                                                                                                                 | e-engineered, in                                                                                                                                                                                                                                                                                                                                                                                                                                                                                                                                                                                                                                                                                                                                                                                                                                                                                                                                                                                                                                                                                                                                                                                                                                                                                                                                                                                                                                                                                                                                                                                                                                                                                                                                                                                                                                                                                                                                                                                                                                                                                                               | nterior designe                                                                                                                                                                                                                                                                                                                                                                                                                                                                                                                                                                                                                                                                                                                                                                                                                                                                                                                                                                                                                                                                                                                                                                                                                                                                                                                                                                                                                                                                                                                                                                                                                                                                                                                                                                                                                                                                                                                                                                                                                                                                                                                | ers, etc.)                                                                                                                   | Floor Construction Including supporting beams and joists                                                                                                                                                                                                                                                                                                                                                                                                                                                                                                                                                                                                                                                                                                                                                                                                                                                                                                                                                                                                                                                                                                                                                                                                                                                                                                                                                                                                                                                                                                                                                                                                                                                                                                                                                                                                                                                                                                                                                                                                                                                                       |                                                                                                                                                                                                                                                                                                                                                                                                                                                                                                                                                                                                                                                                                                                                                                                                                                                                                                                                                                                                                                                                                                                                                                                                                                                                                                                                                                                                                                                                                                                                                                                                                                                                                                                                                                                                                                                                                                                                                                                                                                                                                                                                | N/A                                                                                                                                                                                                                                                                                                                                                                                                                                                                                                                                                                                                                                                                                                                                                                                                                                                                                                                                                                                                                                                                                                                                                                                                                                                                                                                                                                                                                                                                                                                                                                                                                                                                                                                                                                                                                                                                                                                                                                                                                                                                                                                            | N/A                                                                                                                                                                                                                    | N/A                                                                        | N/A                                                                                                                                                                                                                                                                                                                                                                                                                                                                                                                                                                                                                                                                                                                                                                                                                                                                                                                                                                                                                                                                                                                                                                                                                                                                                                                                                                                                                                                                                                                                                                                                                                                                                                                                                                                                                                                                                                                                                                                                                                                                                                                            | N/A                                                                                                                                                                                                                                                                                                                                                                                                                                                                                                                                                                                                                                                                                                                                                                                                                                                                                                                                                                                                                                                                                                                                                                                                                                                                                                                                                                                                                                                                                                                                                                                                                                                                                                                                                                                                                                                                                                                                                                                                                                                                                                                            | N                     |
|                                                                                                                                                                                                                                                                                                                                                                              |                                                                                                                                                                                                                                                                                                                                                                                                                                                                                                                                                                                                                                                                                                                                                                                                                                                                                                                                                                                                                                                                                                                                                                                                                                                                                                                                                                                                                                                                                                                                                                                                                                                                                                                                                                                                                                                                                                                                                                                                                                                                                                                                | . A144: I1 II                                                                                                                                                                                                                                                                                                                                                                                                                                                                                                                                                                                                                                                                                                                                                                                                                                                                                                                                                                                                                                                                                                                                                                                                                                                                                                                                                                                                                                                                                                                                                                                                                                                                                                                                                                                                                                                                                                                                                                                                                                                                                                                  | NI/A NI/A                                                                                                                                                                                                                                                                                                                                                                                                                                                                                                                                                                                                                                                                                                                                                                                                                                                                                                                                                                                                                                                                                                                                                                                                                                                                                                                                                                                                                                                                                                                                                                                                                                                                                                                                                                                                                                                                                                                                                                                                                                                                                                                      |                                                                                                                                                                                                                                                                                                                                                                                                                                                                                                                                                                                                                                                                                                                                                                                                                                                                                                                                                                                                                                                                                                                                                                                                                                                                                                                                                                                                                                                                                                                                                                                                                                                                                                                                                                                                                                                                                                                                                                                                                                                                                                                                |                                                                                                                              | Floor Ceiling Assembly                                                                                                                                                                                                                                                                                                                                                                                                                                                                                                                                                                                                                                                                                                                                                                                                                                                                                                                                                                                                                                                                                                                                                                                                                                                                                                                                                                                                                                                                                                                                                                                                                                                                                                                                                                                                                                                                                                                                                                                                                                                                                                         |                                                                                                                                                                                                                                                                                                                                                                                                                                                                                                                                                                                                                                                                                                                                                                                                                                                                                                                                                                                                                                                                                                                                                                                                                                                                                                                                                                                                                                                                                                                                                                                                                                                                                                                                                                                                                                                                                                                                                                                                                                                                                                                                | N/A                                                                                                                                                                                                                                                                                                                                                                                                                                                                                                                                                                                                                                                                                                                                                                                                                                                                                                                                                                                                                                                                                                                                                                                                                                                                                                                                                                                                                                                                                                                                                                                                                                                                                                                                                                                                                                                                                                                                                                                                                                                                                                                            | N/A                                                                                                                                                                                                                    | N/A                                                                        | N/A                                                                                                                                                                                                                                                                                                                                                                                                                                                                                                                                                                                                                                                                                                                                                                                                                                                                                                                                                                                                                                                                                                                                                                                                                                                                                                                                                                                                                                                                                                                                                                                                                                                                                                                                                                                                                                                                                                                                                                                                                                                                                                                            | N/A                                                                                                                                                                                                                                                                                                                                                                                                                                                                                                                                                                                                                                                                                                                                                                                                                                                                                                                                                                                                                                                                                                                                                                                                                                                                                                                                                                                                                                                                                                                                                                                                                                                                                                                                                                                                                                                                                                                                                                                                                                                                                                                            | N                     |
|                                                                                                                                                                                                                                                                                                                                                                              | NG BUILDING CODE:<br>FED: 1981                                                                                                                                                                                                                                                                                                                                                                                                                                                                                                                                                                                                                                                                                                                                                                                                                                                                                                                                                                                                                                                                                                                                                                                                                                                                                                                                                                                                                                                                                                                                                                                                                                                                                                                                                                                                                                                                                                                                                                                                                                                                                                 |                                                                                                                                                                                                                                                                                                                                                                                                                                                                                                                                                                                                                                                                                                                                                                                                                                                                                                                                                                                                                                                                                                                                                                                                                                                                                                                                                                                                                                                                                                                                                                                                                                                                                                                                                                                                                                                                                                                                                                                                                                                                                                                                | <u>N/A</u> <u>N/A</u><br>(JPANCY(S) ((                                                                                                                                                                                                                                                                                                                                                                                                                                                                                                                                                                                                                                                                                                                                                                                                                                                                                                                                                                                                                                                                                                                                                                                                                                                                                                                                                                                                                                                                                                                                                                                                                                                                                                                                                                                                                                                                                                                                                                                                                                                                                         | Ch. 3): R/A                                                                                                                                                                                                                                                                                                                                                                                                                                                                                                                                                                                                                                                                                                                                                                                                                                                                                                                                                                                                                                                                                                                                                                                                                                                                                                                                                                                                                                                                                                                                                                                                                                                                                                                                                                                                                                                                                                                                                                                                                                                                                                                    | / I-3                                                                                                                        | Columns Supporting Floors                                                                                                                                                                                                                                                                                                                                                                                                                                                                                                                                                                                                                                                                                                                                                                                                                                                                                                                                                                                                                                                                                                                                                                                                                                                                                                                                                                                                                                                                                                                                                                                                                                                                                                                                                                                                                                                                                                                                                                                                                                                                                                      |                                                                                                                                                                                                                                                                                                                                                                                                                                                                                                                                                                                                                                                                                                                                                                                                                                                                                                                                                                                                                                                                                                                                                                                                                                                                                                                                                                                                                                                                                                                                                                                                                                                                                                                                                                                                                                                                                                                                                                                                                                                                                                                                | N/A                                                                                                                                                                                                                                                                                                                                                                                                                                                                                                                                                                                                                                                                                                                                                                                                                                                                                                                                                                                                                                                                                                                                                                                                                                                                                                                                                                                                                                                                                                                                                                                                                                                                                                                                                                                                                                                                                                                                                                                                                                                                                                                            | N/A                                                                                                                                                                                                                    | N/A                                                                        | N/A                                                                                                                                                                                                                                                                                                                                                                                                                                                                                                                                                                                                                                                                                                                                                                                                                                                                                                                                                                                                                                                                                                                                                                                                                                                                                                                                                                                                                                                                                                                                                                                                                                                                                                                                                                                                                                                                                                                                                                                                                                                                                                                            | N/A                                                                                                                                                                                                                                                                                                                                                                                                                                                                                                                                                                                                                                                                                                                                                                                                                                                                                                                                                                                                                                                                                                                                                                                                                                                                                                                                                                                                                                                                                                                                                                                                                                                                                                                                                                                                                                                                                                                                                                                                                                                                                                                            | N                     |
|                                                                                                                                                                                                                                                                                                                                                                              | ):                                                                                                                                                                                                                                                                                                                                                                                                                                                                                                                                                                                                                                                                                                                                                                                                                                                                                                                                                                                                                                                                                                                                                                                                                                                                                                                                                                                                                                                                                                                                                                                                                                                                                                                                                                                                                                                                                                                                                                                                                                                                                                                             |                                                                                                                                                                                                                                                                                                                                                                                                                                                                                                                                                                                                                                                                                                                                                                                                                                                                                                                                                                                                                                                                                                                                                                                                                                                                                                                                                                                                                                                                                                                                                                                                                                                                                                                                                                                                                                                                                                                                                                                                                                                                                                                                |                                                                                                                                                                                                                                                                                                                                                                                                                                                                                                                                                                                                                                                                                                                                                                                                                                                                                                                                                                                                                                                                                                                                                                                                                                                                                                                                                                                                                                                                                                                                                                                                                                                                                                                                                                                                                                                                                                                                                                                                                                                                                                                                |                                                                                                                                                                                                                                                                                                                                                                                                                                                                                                                                                                                                                                                                                                                                                                                                                                                                                                                                                                                                                                                                                                                                                                                                                                                                                                                                                                                                                                                                                                                                                                                                                                                                                                                                                                                                                                                                                                                                                                                                                                                                                                                                |                                                                                                                              | Roof Construction, including supporting beams and joists                                                                                                                                                                                                                                                                                                                                                                                                                                                                                                                                                                                                                                                                                                                                                                                                                                                                                                                                                                                                                                                                                                                                                                                                                                                                                                                                                                                                                                                                                                                                                                                                                                                                                                                                                                                                                                                                                                                                                                                                                                                                       |                                                                                                                                                                                                                                                                                                                                                                                                                                                                                                                                                                                                                                                                                                                                                                                                                                                                                                                                                                                                                                                                                                                                                                                                                                                                                                                                                                                                                                                                                                                                                                                                                                                                                                                                                                                                                                                                                                                                                                                                                                                                                                                                | N/A                                                                                                                                                                                                                                                                                                                                                                                                                                                                                                                                                                                                                                                                                                                                                                                                                                                                                                                                                                                                                                                                                                                                                                                                                                                                                                                                                                                                                                                                                                                                                                                                                                                                                                                                                                                                                                                                                                                                                                                                                                                                                                                            | N/A                                                                                                                                                                                                                    | N/A                                                                        | N/A                                                                                                                                                                                                                                                                                                                                                                                                                                                                                                                                                                                                                                                                                                                                                                                                                                                                                                                                                                                                                                                                                                                                                                                                                                                                                                                                                                                                                                                                                                                                                                                                                                                                                                                                                                                                                                                                                                                                                                                                                                                                                                                            | N/A                                                                                                                                                                                                                                                                                                                                                                                                                                                                                                                                                                                                                                                                                                                                                                                                                                                                                                                                                                                                                                                                                                                                                                                                                                                                                                                                                                                                                                                                                                                                                                                                                                                                                                                                                                                                                                                                                                                                                                                                                                                                                                                            | N                     |
|                                                                                                                                                                                                                                                                                                                                                                              | ATEGORY (Table 1604                                                                                                                                                                                                                                                                                                                                                                                                                                                                                                                                                                                                                                                                                                                                                                                                                                                                                                                                                                                                                                                                                                                                                                                                                                                                                                                                                                                                                                                                                                                                                                                                                                                                                                                                                                                                                                                                                                                                                                                                                                                                                                            |                                                                                                                                                                                                                                                                                                                                                                                                                                                                                                                                                                                                                                                                                                                                                                                                                                                                                                                                                                                                                                                                                                                                                                                                                                                                                                                                                                                                                                                                                                                                                                                                                                                                                                                                                                                                                                                                                                                                                                                                                                                                                                                                | Proposed                                                                                                                                                                                                                                                                                                                                                                                                                                                                                                                                                                                                                                                                                                                                                                                                                                                                                                                                                                                                                                                                                                                                                                                                                                                                                                                                                                                                                                                                                                                                                                                                                                                                                                                                                                                                                                                                                                                                                                                                                                                                                                                       |                                                                                                                                                                                                                                                                                                                                                                                                                                                                                                                                                                                                                                                                                                                                                                                                                                                                                                                                                                                                                                                                                                                                                                                                                                                                                                                                                                                                                                                                                                                                                                                                                                                                                                                                                                                                                                                                                                                                                                                                                                                                                                                                |                                                                                                                              | Roof Ceiling Assembly                                                                                                                                                                                                                                                                                                                                                                                                                                                                                                                                                                                                                                                                                                                                                                                                                                                                                                                                                                                                                                                                                                                                                                                                                                                                                                                                                                                                                                                                                                                                                                                                                                                                                                                                                                                                                                                                                                                                                                                                                                                                                                          |                                                                                                                                                                                                                                                                                                                                                                                                                                                                                                                                                                                                                                                                                                                                                                                                                                                                                                                                                                                                                                                                                                                                                                                                                                                                                                                                                                                                                                                                                                                                                                                                                                                                                                                                                                                                                                                                                                                                                                                                                                                                                                                                | N/A                                                                                                                                                                                                                                                                                                                                                                                                                                                                                                                                                                                                                                                                                                                                                                                                                                                                                                                                                                                                                                                                                                                                                                                                                                                                                                                                                                                                                                                                                                                                                                                                                                                                                                                                                                                                                                                                                                                                                                                                                                                                                                                            | N/A                                                                                                                                                                                                                    | N/A                                                                        | N/A                                                                                                                                                                                                                                                                                                                                                                                                                                                                                                                                                                                                                                                                                                                                                                                                                                                                                                                                                                                                                                                                                                                                                                                                                                                                                                                                                                                                                                                                                                                                                                                                                                                                                                                                                                                                                                                                                                                                                                                                                                                                                                                            | N/A                                                                                                                                                                                                                                                                                                                                                                                                                                                                                                                                                                                                                                                                                                                                                                                                                                                                                                                                                                                                                                                                                                                                                                                                                                                                                                                                                                                                                                                                                                                                                                                                                                                                                                                                                                                                                                                                                                                                                                                                                                                                                                                            | N                     |
|                                                                                                                                                                                                                                                                                                                                                                              |                                                                                                                                                                                                                                                                                                                                                                                                                                                                                                                                                                                                                                                                                                                                                                                                                                                                                                                                                                                                                                                                                                                                                                                                                                                                                                                                                                                                                                                                                                                                                                                                                                                                                                                                                                                                                                                                                                                                                                                                                                                                                                                                | - j m. viivi <u>iii</u>                                                                                                                                                                                                                                                                                                                                                                                                                                                                                                                                                                                                                                                                                                                                                                                                                                                                                                                                                                                                                                                                                                                                                                                                                                                                                                                                                                                                                                                                                                                                                                                                                                                                                                                                                                                                                                                                                                                                                                                                                                                                                                        | - 1 oposeu                                                                                                                                                                                                                                                                                                                                                                                                                                                                                                                                                                                                                                                                                                                                                                                                                                                                                                                                                                                                                                                                                                                                                                                                                                                                                                                                                                                                                                                                                                                                                                                                                                                                                                                                                                                                                                                                                                                                                                                                                                                                                                                     | · <u></u>                                                                                                                                                                                                                                                                                                                                                                                                                                                                                                                                                                                                                                                                                                                                                                                                                                                                                                                                                                                                                                                                                                                                                                                                                                                                                                                                                                                                                                                                                                                                                                                                                                                                                                                                                                                                                                                                                                                                                                                                                                                                                                                      |                                                                                                                              | Columns Supporting Roof                                                                                                                                                                                                                                                                                                                                                                                                                                                                                                                                                                                                                                                                                                                                                                                                                                                                                                                                                                                                                                                                                                                                                                                                                                                                                                                                                                                                                                                                                                                                                                                                                                                                                                                                                                                                                                                                                                                                                                                                                                                                                                        |                                                                                                                                                                                                                                                                                                                                                                                                                                                                                                                                                                                                                                                                                                                                                                                                                                                                                                                                                                                                                                                                                                                                                                                                                                                                                                                                                                                                                                                                                                                                                                                                                                                                                                                                                                                                                                                                                                                                                                                                                                                                                                                                | N/A<br>N/A                                                                                                                                                                                                                                                                                                                                                                                                                                                                                                                                                                                                                                                                                                                                                                                                                                                                                                                                                                                                                                                                                                                                                                                                                                                                                                                                                                                                                                                                                                                                                                                                                                                                                                                                                                                                                                                                                                                                                                                                                                                                                                                     | N/A<br>N/A                                                                                                                                                                                                             | N/A<br>N/A                                                                 | N/A<br>N/A                                                                                                                                                                                                                                                                                                                                                                                                                                                                                                                                                                                                                                                                                                                                                                                                                                                                                                                                                                                                                                                                                                                                                                                                                                                                                                                                                                                                                                                                                                                                                                                                                                                                                                                                                                                                                                                                                                                                                                                                                                                                                                                     | N/A<br>N/A                                                                                                                                                                                                                                                                                                                                                                                                                                                                                                                                                                                                                                                                                                                                                                                                                                                                                                                                                                                                                                                                                                                                                                                                                                                                                                                                                                                                                                                                                                                                                                                                                                                                                                                                                                                                                                                                                                                                                                                                                                                                                                                     | N                     |
| BASIC BUILDING                                                                                                                                                                                                                                                                                                                                                               | G DATA                                                                                                                                                                                                                                                                                                                                                                                                                                                                                                                                                                                                                                                                                                                                                                                                                                                                                                                                                                                                                                                                                                                                                                                                                                                                                                                                                                                                                                                                                                                                                                                                                                                                                                                                                                                                                                                                                                                                                                                                                                                                                                                         |                                                                                                                                                                                                                                                                                                                                                                                                                                                                                                                                                                                                                                                                                                                                                                                                                                                                                                                                                                                                                                                                                                                                                                                                                                                                                                                                                                                                                                                                                                                                                                                                                                                                                                                                                                                                                                                                                                                                                                                                                                                                                                                                |                                                                                                                                                                                                                                                                                                                                                                                                                                                                                                                                                                                                                                                                                                                                                                                                                                                                                                                                                                                                                                                                                                                                                                                                                                                                                                                                                                                                                                                                                                                                                                                                                                                                                                                                                                                                                                                                                                                                                                                                                                                                                                                                |                                                                                                                                                                                                                                                                                                                                                                                                                                                                                                                                                                                                                                                                                                                                                                                                                                                                                                                                                                                                                                                                                                                                                                                                                                                                                                                                                                                                                                                                                                                                                                                                                                                                                                                                                                                                                                                                                                                                                                                                                                                                                                                                |                                                                                                                              | Shaft Enclosures - Exit Shaft Enclosures - Other                                                                                                                                                                                                                                                                                                                                                                                                                                                                                                                                                                                                                                                                                                                                                                                                                                                                                                                                                                                                                                                                                                                                                                                                                                                                                                                                                                                                                                                                                                                                                                                                                                                                                                                                                                                                                                                                                                                                                                                                                                                                               |                                                                                                                                                                                                                                                                                                                                                                                                                                                                                                                                                                                                                                                                                                                                                                                                                                                                                                                                                                                                                                                                                                                                                                                                                                                                                                                                                                                                                                                                                                                                                                                                                                                                                                                                                                                                                                                                                                                                                                                                                                                                                                                                | N/A                                                                                                                                                                                                                                                                                                                                                                                                                                                                                                                                                                                                                                                                                                                                                                                                                                                                                                                                                                                                                                                                                                                                                                                                                                                                                                                                                                                                                                                                                                                                                                                                                                                                                                                                                                                                                                                                                                                                                                                                                                                                                                                            | N/A                                                                                                                                                                                                                    | N/A                                                                        | N/A                                                                                                                                                                                                                                                                                                                                                                                                                                                                                                                                                                                                                                                                                                                                                                                                                                                                                                                                                                                                                                                                                                                                                                                                                                                                                                                                                                                                                                                                                                                                                                                                                                                                                                                                                                                                                                                                                                                                                                                                                                                                                                                            | N/A                                                                                                                                                                                                                                                                                                                                                                                                                                                                                                                                                                                                                                                                                                                                                                                                                                                                                                                                                                                                                                                                                                                                                                                                                                                                                                                                                                                                                                                                                                                                                                                                                                                                                                                                                                                                                                                                                                                                                                                                                                                                                                                            | N                     |
| Construction Type                                                                                                                                                                                                                                                                                                                                                            |                                                                                                                                                                                                                                                                                                                                                                                                                                                                                                                                                                                                                                                                                                                                                                                                                                                                                                                                                                                                                                                                                                                                                                                                                                                                                                                                                                                                                                                                                                                                                                                                                                                                                                                                                                                                                                                                                                                                                                                                                                                                                                                                |                                                                                                                                                                                                                                                                                                                                                                                                                                                                                                                                                                                                                                                                                                                                                                                                                                                                                                                                                                                                                                                                                                                                                                                                                                                                                                                                                                                                                                                                                                                                                                                                                                                                                                                                                                                                                                                                                                                                                                                                                                                                                                                                |                                                                                                                                                                                                                                                                                                                                                                                                                                                                                                                                                                                                                                                                                                                                                                                                                                                                                                                                                                                                                                                                                                                                                                                                                                                                                                                                                                                                                                                                                                                                                                                                                                                                                                                                                                                                                                                                                                                                                                                                                                                                                                                                |                                                                                                                                                                                                                                                                                                                                                                                                                                                                                                                                                                                                                                                                                                                                                                                                                                                                                                                                                                                                                                                                                                                                                                                                                                                                                                                                                                                                                                                                                                                                                                                                                                                                                                                                                                                                                                                                                                                                                                                                                                                                                                                                |                                                                                                                              |                                                                                                                                                                                                                                                                                                                                                                                                                                                                                                                                                                                                                                                                                                                                                                                                                                                                                                                                                                                                                                                                                                                                                                                                                                                                                                                                                                                                                                                                                                                                                                                                                                                                                                                                                                                                                                                                                                                                                                                                                                                                                                                                |                                                                                                                                                                                                                                                                                                                                                                                                                                                                                                                                                                                                                                                                                                                                                                                                                                                                                                                                                                                                                                                                                                                                                                                                                                                                                                                                                                                                                                                                                                                                                                                                                                                                                                                                                                                                                                                                                                                                                                                                                                                                                                                                | 76.T / A                                                                                                                                                                                                                                                                                                                                                                                                                                                                                                                                                                                                                                                                                                                                                                                                                                                                                                                                                                                                                                                                                                                                                                                                                                                                                                                                                                                                                                                                                                                                                                                                                                                                                                                                                                                                                                                                                                                                                                                                                                                                                                                       | 7h.T / A                                                                                                                                                                                                               | 76.T / A                                                                   | TAT / A                                                                                                                                                                                                                                                                                                                                                                                                                                                                                                                                                                                                                                                                                                                                                                                                                                                                                                                                                                                                                                                                                                                                                                                                                                                                                                                                                                                                                                                                                                                                                                                                                                                                                                                                                                                                                                                                                                                                                                                                                                                                                                                        | 76.T / A                                                                                                                                                                                                                                                                                                                                                                                                                                                                                                                                                                                                                                                                                                                                                                                                                                                                                                                                                                                                                                                                                                                                                                                                                                                                                                                                                                                                                                                                                                                                                                                                                                                                                                                                                                                                                                                                                                                                                                                                                                                                                                                       |                       |
| Sprinklers: Partial                                                                                                                                                                                                                                                                                                                                                          | <u>NFPA 13</u>                                                                                                                                                                                                                                                                                                                                                                                                                                                                                                                                                                                                                                                                                                                                                                                                                                                                                                                                                                                                                                                                                                                                                                                                                                                                                                                                                                                                                                                                                                                                                                                                                                                                                                                                                                                                                                                                                                                                                                                                                                                                                                                 |                                                                                                                                                                                                                                                                                                                                                                                                                                                                                                                                                                                                                                                                                                                                                                                                                                                                                                                                                                                                                                                                                                                                                                                                                                                                                                                                                                                                                                                                                                                                                                                                                                                                                                                                                                                                                                                                                                                                                                                                                                                                                                                                |                                                                                                                                                                                                                                                                                                                                                                                                                                                                                                                                                                                                                                                                                                                                                                                                                                                                                                                                                                                                                                                                                                                                                                                                                                                                                                                                                                                                                                                                                                                                                                                                                                                                                                                                                                                                                                                                                                                                                                                                                                                                                                                                |                                                                                                                                                                                                                                                                                                                                                                                                                                                                                                                                                                                                                                                                                                                                                                                                                                                                                                                                                                                                                                                                                                                                                                                                                                                                                                                                                                                                                                                                                                                                                                                                                                                                                                                                                                                                                                                                                                                                                                                                                                                                                                                                |                                                                                                                              | Corridor Separation Occupancy/Fire Barrier Separation                                                                                                                                                                                                                                                                                                                                                                                                                                                                                                                                                                                                                                                                                                                                                                                                                                                                                                                                                                                                                                                                                                                                                                                                                                                                                                                                                                                                                                                                                                                                                                                                                                                                                                                                                                                                                                                                                                                                                                                                                                                                          | ntion                                                                                                                                                                                                                                                                                                                                                                                                                                                                                                                                                                                                                                                                                                                                                                                                                                                                                                                                                                                                                                                                                                                                                                                                                                                                                                                                                                                                                                                                                                                                                                                                                                                                                                                                                                                                                                                                                                                                                                                                                                                                                                                          | N/A<br>N/A                                                                                                                                                                                                                                                                                                                                                                                                                                                                                                                                                                                                                                                                                                                                                                                                                                                                                                                                                                                                                                                                                                                                                                                                                                                                                                                                                                                                                                                                                                                                                                                                                                                                                                                                                                                                                                                                                                                                                                                                                                                                                                                     | N/A<br>N/A                                                                                                                                                                                                             | N/A<br>N/A                                                                 | N/A<br>N/A                                                                                                                                                                                                                                                                                                                                                                                                                                                                                                                                                                                                                                                                                                                                                                                                                                                                                                                                                                                                                                                                                                                                                                                                                                                                                                                                                                                                                                                                                                                                                                                                                                                                                                                                                                                                                                                                                                                                                                                                                                                                                                                     | N/A<br>N/A                                                                                                                                                                                                                                                                                                                                                                                                                                                                                                                                                                                                                                                                                                                                                                                                                                                                                                                                                                                                                                                                                                                                                                                                                                                                                                                                                                                                                                                                                                                                                                                                                                                                                                                                                                                                                                                                                                                                                                                                                                                                                                                     | n<br>N                |
| Standpipes: No<br>Primary Fire Distr                                                                                                                                                                                                                                                                                                                                         | rict: No                                                                                                                                                                                                                                                                                                                                                                                                                                                                                                                                                                                                                                                                                                                                                                                                                                                                                                                                                                                                                                                                                                                                                                                                                                                                                                                                                                                                                                                                                                                                                                                                                                                                                                                                                                                                                                                                                                                                                                                                                                                                                                                       | Flood Hazard A                                                                                                                                                                                                                                                                                                                                                                                                                                                                                                                                                                                                                                                                                                                                                                                                                                                                                                                                                                                                                                                                                                                                                                                                                                                                                                                                                                                                                                                                                                                                                                                                                                                                                                                                                                                                                                                                                                                                                                                                                                                                                                                 | rea. No                                                                                                                                                                                                                                                                                                                                                                                                                                                                                                                                                                                                                                                                                                                                                                                                                                                                                                                                                                                                                                                                                                                                                                                                                                                                                                                                                                                                                                                                                                                                                                                                                                                                                                                                                                                                                                                                                                                                                                                                                                                                                                                        |                                                                                                                                                                                                                                                                                                                                                                                                                                                                                                                                                                                                                                                                                                                                                                                                                                                                                                                                                                                                                                                                                                                                                                                                                                                                                                                                                                                                                                                                                                                                                                                                                                                                                                                                                                                                                                                                                                                                                                                                                                                                                                                                |                                                                                                                              | Party/Fire Wall Separation                                                                                                                                                                                                                                                                                                                                                                                                                                                                                                                                                                                                                                                                                                                                                                                                                                                                                                                                                                                                                                                                                                                                                                                                                                                                                                                                                                                                                                                                                                                                                                                                                                                                                                                                                                                                                                                                                                                                                                                                                                                                                                     |                                                                                                                                                                                                                                                                                                                                                                                                                                                                                                                                                                                                                                                                                                                                                                                                                                                                                                                                                                                                                                                                                                                                                                                                                                                                                                                                                                                                                                                                                                                                                                                                                                                                                                                                                                                                                                                                                                                                                                                                                                                                                                                                | N/A                                                                                                                                                                                                                                                                                                                                                                                                                                                                                                                                                                                                                                                                                                                                                                                                                                                                                                                                                                                                                                                                                                                                                                                                                                                                                                                                                                                                                                                                                                                                                                                                                                                                                                                                                                                                                                                                                                                                                                                                                                                                                                                            | N/A                                                                                                                                                                                                                    | N/A                                                                        | N/A                                                                                                                                                                                                                                                                                                                                                                                                                                                                                                                                                                                                                                                                                                                                                                                                                                                                                                                                                                                                                                                                                                                                                                                                                                                                                                                                                                                                                                                                                                                                                                                                                                                                                                                                                                                                                                                                                                                                                                                                                                                                                                                            | N/A                                                                                                                                                                                                                                                                                                                                                                                                                                                                                                                                                                                                                                                                                                                                                                                                                                                                                                                                                                                                                                                                                                                                                                                                                                                                                                                                                                                                                                                                                                                                                                                                                                                                                                                                                                                                                                                                                                                                                                                                                                                                                                                            | ľ                     |
| Special Inspections                                                                                                                                                                                                                                                                                                                                                          |                                                                                                                                                                                                                                                                                                                                                                                                                                                                                                                                                                                                                                                                                                                                                                                                                                                                                                                                                                                                                                                                                                                                                                                                                                                                                                                                                                                                                                                                                                                                                                                                                                                                                                                                                                                                                                                                                                                                                                                                                                                                                                                                | 1 IOOU IIIZMI U 1                                                                                                                                                                                                                                                                                                                                                                                                                                                                                                                                                                                                                                                                                                                                                                                                                                                                                                                                                                                                                                                                                                                                                                                                                                                                                                                                                                                                                                                                                                                                                                                                                                                                                                                                                                                                                                                                                                                                                                                                                                                                                                              | <u>110</u>                                                                                                                                                                                                                                                                                                                                                                                                                                                                                                                                                                                                                                                                                                                                                                                                                                                                                                                                                                                                                                                                                                                                                                                                                                                                                                                                                                                                                                                                                                                                                                                                                                                                                                                                                                                                                                                                                                                                                                                                                                                                                                                     |                                                                                                                                                                                                                                                                                                                                                                                                                                                                                                                                                                                                                                                                                                                                                                                                                                                                                                                                                                                                                                                                                                                                                                                                                                                                                                                                                                                                                                                                                                                                                                                                                                                                                                                                                                                                                                                                                                                                                                                                                                                                                                                                |                                                                                                                              | Smoke Barrier Separation Smoke Partition                                                                                                                                                                                                                                                                                                                                                                                                                                                                                                                                                                                                                                                                                                                                                                                                                                                                                                                                                                                                                                                                                                                                                                                                                                                                                                                                                                                                                                                                                                                                                                                                                                                                                                                                                                                                                                                                                                                                                                                                                                                                                       |                                                                                                                                                                                                                                                                                                                                                                                                                                                                                                                                                                                                                                                                                                                                                                                                                                                                                                                                                                                                                                                                                                                                                                                                                                                                                                                                                                                                                                                                                                                                                                                                                                                                                                                                                                                                                                                                                                                                                                                                                                                                                                                                | N/A<br>N/A                                                                                                                                                                                                                                                                                                                                                                                                                                                                                                                                                                                                                                                                                                                                                                                                                                                                                                                                                                                                                                                                                                                                                                                                                                                                                                                                                                                                                                                                                                                                                                                                                                                                                                                                                                                                                                                                                                                                                                                                                                                                                                                     | N/A<br>N/A                                                                                                                                                                                                             | N/A<br>N/A                                                                 | N/A<br>N/A                                                                                                                                                                                                                                                                                                                                                                                                                                                                                                                                                                                                                                                                                                                                                                                                                                                                                                                                                                                                                                                                                                                                                                                                                                                                                                                                                                                                                                                                                                                                                                                                                                                                                                                                                                                                                                                                                                                                                                                                                                                                                                                     | N/A<br>N/A                                                                                                                                                                                                                                                                                                                                                                                                                                                                                                                                                                                                                                                                                                                                                                                                                                                                                                                                                                                                                                                                                                                                                                                                                                                                                                                                                                                                                                                                                                                                                                                                                                                                                                                                                                                                                                                                                                                                                                                                                                                                                                                     | n<br>N                |
| <u> </u>                                                                                                                                                                                                                                                                                                                                                                     |                                                                                                                                                                                                                                                                                                                                                                                                                                                                                                                                                                                                                                                                                                                                                                                                                                                                                                                                                                                                                                                                                                                                                                                                                                                                                                                                                                                                                                                                                                                                                                                                                                                                                                                                                                                                                                                                                                                                                                                                                                                                                                                                |                                                                                                                                                                                                                                                                                                                                                                                                                                                                                                                                                                                                                                                                                                                                                                                                                                                                                                                                                                                                                                                                                                                                                                                                                                                                                                                                                                                                                                                                                                                                                                                                                                                                                                                                                                                                                                                                                                                                                                                                                                                                                                                                |                                                                                                                                                                                                                                                                                                                                                                                                                                                                                                                                                                                                                                                                                                                                                                                                                                                                                                                                                                                                                                                                                                                                                                                                                                                                                                                                                                                                                                                                                                                                                                                                                                                                                                                                                                                                                                                                                                                                                                                                                                                                                                                                |                                                                                                                                                                                                                                                                                                                                                                                                                                                                                                                                                                                                                                                                                                                                                                                                                                                                                                                                                                                                                                                                                                                                                                                                                                                                                                                                                                                                                                                                                                                                                                                                                                                                                                                                                                                                                                                                                                                                                                                                                                                                                                                                |                                                                                                                              | Tenant/Dwelling Unit/                                                                                                                                                                                                                                                                                                                                                                                                                                                                                                                                                                                                                                                                                                                                                                                                                                                                                                                                                                                                                                                                                                                                                                                                                                                                                                                                                                                                                                                                                                                                                                                                                                                                                                                                                                                                                                                                                                                                                                                                                                                                                                          |                                                                                                                                                                                                                                                                                                                                                                                                                                                                                                                                                                                                                                                                                                                                                                                                                                                                                                                                                                                                                                                                                                                                                                                                                                                                                                                                                                                                                                                                                                                                                                                                                                                                                                                                                                                                                                                                                                                                                                                                                                                                                                                                | N/A                                                                                                                                                                                                                                                                                                                                                                                                                                                                                                                                                                                                                                                                                                                                                                                                                                                                                                                                                                                                                                                                                                                                                                                                                                                                                                                                                                                                                                                                                                                                                                                                                                                                                                                                                                                                                                                                                                                                                                                                                                                                                                                            | N/A                                                                                                                                                                                                                    | N/A                                                                        | N/A                                                                                                                                                                                                                                                                                                                                                                                                                                                                                                                                                                                                                                                                                                                                                                                                                                                                                                                                                                                                                                                                                                                                                                                                                                                                                                                                                                                                                                                                                                                                                                                                                                                                                                                                                                                                                                                                                                                                                                                                                                                                                                                            | N/A                                                                                                                                                                                                                                                                                                                                                                                                                                                                                                                                                                                                                                                                                                                                                                                                                                                                                                                                                                                                                                                                                                                                                                                                                                                                                                                                                                                                                                                                                                                                                                                                                                                                                                                                                                                                                                                                                                                                                                                                                                                                                                                            | ľ                     |
|                                                                                                                                                                                                                                                                                                                                                                              |                                                                                                                                                                                                                                                                                                                                                                                                                                                                                                                                                                                                                                                                                                                                                                                                                                                                                                                                                                                                                                                                                                                                                                                                                                                                                                                                                                                                                                                                                                                                                                                                                                                                                                                                                                                                                                                                                                                                                                                                                                                                                                                                | C D. 111 A T.1                                                                                                                                                                                                                                                                                                                                                                                                                                                                                                                                                                                                                                                                                                                                                                                                                                                                                                                                                                                                                                                                                                                                                                                                                                                                                                                                                                                                                                                                                                                                                                                                                                                                                                                                                                                                                                                                                                                                                                                                                                                                                                                 | 1.                                                                                                                                                                                                                                                                                                                                                                                                                                                                                                                                                                                                                                                                                                                                                                                                                                                                                                                                                                                                                                                                                                                                                                                                                                                                                                                                                                                                                                                                                                                                                                                                                                                                                                                                                                                                                                                                                                                                                                                                                                                                                                                             |                                                                                                                                                                                                                                                                                                                                                                                                                                                                                                                                                                                                                                                                                                                                                                                                                                                                                                                                                                                                                                                                                                                                                                                                                                                                                                                                                                                                                                                                                                                                                                                                                                                                                                                                                                                                                                                                                                                                                                                                                                                                                                                                |                                                                                                                              |                                                                                                                                                                                                                                                                                                                                                                                                                                                                                                                                                                                                                                                                                                                                                                                                                                                                                                                                                                                                                                                                                                                                                                                                                                                                                                                                                                                                                                                                                                                                                                                                                                                                                                                                                                                                                                                                                                                                                                                                                                                                                                                                |                                                                                                                                                                                                                                                                                                                                                                                                                                                                                                                                                                                                                                                                                                                                                                                                                                                                                                                                                                                                                                                                                                                                                                                                                                                                                                                                                                                                                                                                                                                                                                                                                                                                                                                                                                                                                                                                                                                                                                                                                                                                                                                                |                                                                                                                                                                                                                                                                                                                                                                                                                                                                                                                                                                                                                                                                                                                                                                                                                                                                                                                                                                                                                                                                                                                                                                                                                                                                                                                                                                                                                                                                                                                                                                                                                                                                                                                                                                                                                                                                                                                                                                                                                                                                                                                                |                                                                                                                                                                                                                        |                                                                            |                                                                                                                                                                                                                                                                                                                                                                                                                                                                                                                                                                                                                                                                                                                                                                                                                                                                                                                                                                                                                                                                                                                                                                                                                                                                                                                                                                                                                                                                                                                                                                                                                                                                                                                                                                                                                                                                                                                                                                                                                                                                                                                                |                                                                                                                                                                                                                                                                                                                                                                                                                                                                                                                                                                                                                                                                                                                                                                                                                                                                                                                                                                                                                                                                                                                                                                                                                                                                                                                                                                                                                                                                                                                                                                                                                                                                                                                                                                                                                                                                                                                                                                                                                                                                                                                                |                       |
| 3 <sup>rd</sup> Floor<br>2 <sup>nd</sup> Floor<br>Mezzanine<br>1 <sup>st</sup> Floor                                                                                                                                                                                                                                                                                         | EXISTING (SQ FT)                                                                                                                                                                                                                                                                                                                                                                                                                                                                                                                                                                                                                                                                                                                                                                                                                                                                                                                                                                                                                                                                                                                                                                                                                                                                                                                                                                                                                                                                                                                                                                                                                                                                                                                                                                                                                                                                                                                                                                                                                                                                                                               | Gross Building Area Tab<br>NEW (SQ FT)                                                                                                                                                                                                                                                                                                                                                                                                                                                                                                                                                                                                                                                                                                                                                                                                                                                                                                                                                                                                                                                                                                                                                                                                                                                                                                                                                                                                                                                                                                                                                                                                                                                                                                                                                                                                                                                                                                                                                                                                                                                                                         |                                                                                                                                                                                                                                                                                                                                                                                                                                                                                                                                                                                                                                                                                                                                                                                                                                                                                                                                                                                                                                                                                                                                                                                                                                                                                                                                                                                                                                                                                                                                                                                                                                                                                                                                                                                                                                                                                                                                                                                                                                                                                                                                |                                                                                                                                                                                                                                                                                                                                                                                                                                                                                                                                                                                                                                                                                                                                                                                                                                                                                                                                                                                                                                                                                                                                                                                                                                                                                                                                                                                                                                                                                                                                                                                                                                                                                                                                                                                                                                                                                                                                                                                                                                                                                                                                | NG AREA IS NOT<br>BY THIS PROJECT.                                                                                           | Sleeping Unit Separation Incidental Use Separation * Indicate section number po                                                                                                                                                                                                                                                                                                                                                                                                                                                                                                                                                                                                                                                                                                                                                                                                                                                                                                                                                                                                                                                                                                                                                                                                                                                                                                                                                                                                                                                                                                                                                                                                                                                                                                                                                                                                                                                                                                                                                                                                                                                |                                                                                                                                                                                                                                                                                                                                                                                                                                                                                                                                                                                                                                                                                                                                                                                                                                                                                                                                                                                                                                                                                                                                                                                                                                                                                                                                                                                                                                                                                                                                                                                                                                                                                                                                                                                                                                                                                                                                                                                                                                                                                                                                |                                                                                                                                                                                                                                                                                                                                                                                                                                                                                                                                                                                                                                                                                                                                                                                                                                                                                                                                                                                                                                                                                                                                                                                                                                                                                                                                                                                                                                                                                                                                                                                                                                                                                                                                                                                                                                                                                                                                                                                                                                                                                                                                | N/A                                                                                                                                                                                                                    | N/A                                                                        | N/A                                                                                                                                                                                                                                                                                                                                                                                                                                                                                                                                                                                                                                                                                                                                                                                                                                                                                                                                                                                                                                                                                                                                                                                                                                                                                                                                                                                                                                                                                                                                                                                                                                                                                                                                                                                                                                                                                                                                                                                                                                                                                                                            | N/A                                                                                                                                                                                                                                                                                                                                                                                                                                                                                                                                                                                                                                                                                                                                                                                                                                                                                                                                                                                                                                                                                                                                                                                                                                                                                                                                                                                                                                                                                                                                                                                                                                                                                                                                                                                                                                                                                                                                                                                                                                                                                                                            | P                     |
| 3 <sup>rd</sup> Floor<br>2 <sup>nd</sup> Floor<br>Mezzanine<br>1 <sup>st</sup> Floor                                                                                                                                                                                                                                                                                         |                                                                                                                                                                                                                                                                                                                                                                                                                                                                                                                                                                                                                                                                                                                                                                                                                                                                                                                                                                                                                                                                                                                                                                                                                                                                                                                                                                                                                                                                                                                                                                                                                                                                                                                                                                                                                                                                                                                                                                                                                                                                                                                                | NEW (SQ FT)                                                                                                                                                                                                                                                                                                                                                                                                                                                                                                                                                                                                                                                                                                                                                                                                                                                                                                                                                                                                                                                                                                                                                                                                                                                                                                                                                                                                                                                                                                                                                                                                                                                                                                                                                                                                                                                                                                                                                                                                                                                                                                                    |                                                                                                                                                                                                                                                                                                                                                                                                                                                                                                                                                                                                                                                                                                                                                                                                                                                                                                                                                                                                                                                                                                                                                                                                                                                                                                                                                                                                                                                                                                                                                                                                                                                                                                                                                                                                                                                                                                                                                                                                                                                                                                                                | THE BUILDIN                                                                                                                                                                                                                                                                                                                                                                                                                                                                                                                                                                                                                                                                                                                                                                                                                                                                                                                                                                                                                                                                                                                                                                                                                                                                                                                                                                                                                                                                                                                                                                                                                                                                                                                                                                                                                                                                                                                                                                                                                                                                                                                    | NG AREA IS NOT                                                                                                               | Incidental Use Separation                                                                                                                                                                                                                                                                                                                                                                                                                                                                                                                                                                                                                                                                                                                                                                                                                                                                                                                                                                                                                                                                                                                                                                                                                                                                                                                                                                                                                                                                                                                                                                                                                                                                                                                                                                                                                                                                                                                                                                                                                                                                                                      | PER  DEGR                                                                                                                                                                                                                                                                                                                                                                                                                                                                                                                                                                                                                                                                                                                                                                                                                                                                                                                                                                                                                                                                                                                                                                                                                                                                                                                                                                                                                                                                                                                                                                                                                                                                                                                                                                                                                                                                                                                                                                                                                                                                                                                      | CENTA CE OF OPER                                                                                                                                                                                                                                                                                                                                                                                                                                                                                                                                                                                                                                                                                                                                                                                                                                                                                                                                                                                                                                                                                                                                                                                                                                                                                                                                                                                                                                                                                                                                                                                                                                                                                                                                                                                                                                                                                                                                                                                                                                                                                                               | GE OF WALL                                                                                                                                                                                                             | •                                                                          | G CALCULA<br>E AREA                                                                                                                                                                                                                                                                                                                                                                                                                                                                                                                                                                                                                                                                                                                                                                                                                                                                                                                                                                                                                                                                                                                                                                                                                                                                                                                                                                                                                                                                                                                                                                                                                                                                                                                                                                                                                                                                                                                                                                                                                                                                                                            |                                                                                                                                                                                                                                                                                                                                                                                                                                                                                                                                                                                                                                                                                                                                                                                                                                                                                                                                                                                                                                                                                                                                                                                                                                                                                                                                                                                                                                                                                                                                                                                                                                                                                                                                                                                                                                                                                                                                                                                                                                                                                                                                | N ON P                |
| Primary Occupanc<br>Accessory Occupan                                                                                                                                                                                                                                                                                                                                        | EXISTING (SQ FT)  cy Classification(s): Selucy Classification(s):                                                                                                                                                                                                                                                                                                                                                                                                                                                                                                                                                                                                                                                                                                                                                                                                                                                                                                                                                                                                                                                                                                                                                                                                                                                                                                                                                                                                                                                                                                                                                                                                                                                                                                                                                                                                                                                                                                                                                                                                                                                              | ALLOWABLE AREA                                                                                                                                                                                                                                                                                                                                                                                                                                                                                                                                                                                                                                                                                                                                                                                                                                                                                                                                                                                                                                                                                                                                                                                                                                                                                                                                                                                                                                                                                                                                                                                                                                                                                                                                                                                                                                                                                                                                                                                                                                                                                                                 | t one Select or                                                                                                                                                                                                                                                                                                                                                                                                                                                                                                                                                                                                                                                                                                                                                                                                                                                                                                                                                                                                                                                                                                                                                                                                                                                                                                                                                                                                                                                                                                                                                                                                                                                                                                                                                                                                                                                                                                                                                                                                                                                                                                                | THE BUILDIN<br>AFFECTED E                                                                                                                                                                                                                                                                                                                                                                                                                                                                                                                                                                                                                                                                                                                                                                                                                                                                                                                                                                                                                                                                                                                                                                                                                                                                                                                                                                                                                                                                                                                                                                                                                                                                                                                                                                                                                                                                                                                                                                                                                                                                                                      | NG AREA IS NOT BY THIS PROJECT.  Select one                                                                                  | Incidental Use Separation * Indicate section number po                                                                                                                                                                                                                                                                                                                                                                                                                                                                                                                                                                                                                                                                                                                                                                                                                                                                                                                                                                                                                                                                                                                                                                                                                                                                                                                                                                                                                                                                                                                                                                                                                                                                                                                                                                                                                                                                                                                                                                                                                                                                         | PER  DEGR                                                                                                                                                                                                                                                                                                                                                                                                                                                                                                                                                                                                                                                                                                                                                                                                                                                                                                                                                                                                                                                                                                                                                                                                                                                                                                                                                                                                                                                                                                                                                                                                                                                                                                                                                                                                                                                                                                                                                                                                                                                                                                                      | CENTA EE OF OPER                                                                                                                                                                                                                                                                                                                                                                                                                                                                                                                                                                                                                                                                                                                                                                                                                                                                                                                                                                                                                                                                                                                                                                                                                                                                                                                                                                                                                                                                                                                                                                                                                                                                                                                                                                                                                                                                                                                                                                                                                                                                                                               | GE OF WALL                                                                                                                                                                                                             | OPENING<br>ALLOWABL                                                        | G CALCULA<br>E AREA                                                                                                                                                                                                                                                                                                                                                                                                                                                                                                                                                                                                                                                                                                                                                                                                                                                                                                                                                                                                                                                                                                                                                                                                                                                                                                                                                                                                                                                                                                                                                                                                                                                                                                                                                                                                                                                                                                                                                                                                                                                                                                            | ATIONS  ACTUAL SHOWN                                                                                                                                                                                                                                                                                                                                                                                                                                                                                                                                                                                                                                                                                                                                                                                                                                                                                                                                                                                                                                                                                                                                                                                                                                                                                                                                                                                                                                                                                                                                                                                                                                                                                                                                                                                                                                                                                                                                                                                                                                                                                                           | N ON P                |
| 3rd Floor 2nd Floor Mezzanine 1st Floor Basement TOTAL  Primary Occupanc Accessory Occupan Incidental Uses (Cha Special Provision                                                                                                                                                                                                                                            | cy Classification(s): Sel<br>ncy Classification(s):<br>Table 509):<br>apter 4 – List Code S<br>ns: (Chapter 5 – List 6                                                                                                                                                                                                                                                                                                                                                                                                                                                                                                                                                                                                                                                                                                                                                                                                                                                                                                                                                                                                                                                                                                                                                                                                                                                                                                                                                                                                                                                                                                                                                                                                                                                                                                                                                                                                                                                                                                                                                                                                         | ALLOWABLE AREA lect one Select one Select ections):  Code Sections):                                                                                                                                                                                                                                                                                                                                                                                                                                                                                                                                                                                                                                                                                                                                                                                                                                                                                                                                                                                                                                                                                                                                                                                                                                                                                                                                                                                                                                                                                                                                                                                                                                                                                                                                                                                                                                                                                                                                                                                                                                                           | t one Select or                                                                                                                                                                                                                                                                                                                                                                                                                                                                                                                                                                                                                                                                                                                                                                                                                                                                                                                                                                                                                                                                                                                                                                                                                                                                                                                                                                                                                                                                                                                                                                                                                                                                                                                                                                                                                                                                                                                                                                                                                                                                                                                | THE BUILDIN<br>AFFECTED E                                                                                                                                                                                                                                                                                                                                                                                                                                                                                                                                                                                                                                                                                                                                                                                                                                                                                                                                                                                                                                                                                                                                                                                                                                                                                                                                                                                                                                                                                                                                                                                                                                                                                                                                                                                                                                                                                                                                                                                                                                                                                                      | NG AREA IS NOT BY THIS PROJECT.  Select one                                                                                  | Incidental Use Separation * Indicate section number po                                                                                                                                                                                                                                                                                                                                                                                                                                                                                                                                                                                                                                                                                                                                                                                                                                                                                                                                                                                                                                                                                                                                                                                                                                                                                                                                                                                                                                                                                                                                                                                                                                                                                                                                                                                                                                                                                                                                                                                                                                                                         | PER DEGR P (T                                                                                                                                                                                                                                                                                                                                                                                                                                                                                                                                                                                                                                                                                                                                                                                                                                                                                                                                                                                                                                                                                                                                                                                                                                                                                                                                                                                                                                                                                                                                                                                                                                                                                                                                                                                                                                                                                                                                                                                                                                                                                                                  | CENTA EE OF OPEI ROTECTIO ABLE 705.                                                                                                                                                                                                                                                                                                                                                                                                                                                                                                                                                                                                                                                                                                                                                                                                                                                                                                                                                                                                                                                                                                                                                                                                                                                                                                                                                                                                                                                                                                                                                                                                                                                                                                                                                                                                                                                                                                                                                                                                                                                                                            | GE OF WALL                                                                                                                                                                                                             | OPENING ALLOWABL (%)                                                       | G CALCULA<br>E AREA<br>MENTS                                                                                                                                                                                                                                                                                                                                                                                                                                                                                                                                                                                                                                                                                                                                                                                                                                                                                                                                                                                                                                                                                                                                                                                                                                                                                                                                                                                                                                                                                                                                                                                                                                                                                                                                                                                                                                                                                                                                                                                                                                                                                                   | ATIONS  ACTUAL SHOWN (%)                                                                                                                                                                                                                                                                                                                                                                                                                                                                                                                                                                                                                                                                                                                                                                                                                                                                                                                                                                                                                                                                                                                                                                                                                                                                                                                                                                                                                                                                                                                                                                                                                                                                                                                                                                                                                                                                                                                                                                                                                                                                                                       | N ON P                |
| 3rd Floor 2nd Floor Mezzanine 1st Floor Basement TOTAL  Primary Occupanc Accessory Occupant Incidental Uses (Cha Special Uses (Cha Special Provision Mixed Occupanc Select one                                                                                                                                                                                               | cy Classification(s): Sel ncy Classification(s): Table 509): apter 4 – List Code S as: (Chapter 5 – List 6 cy: Select one Sep                                                                                                                                                                                                                                                                                                                                                                                                                                                                                                                                                                                                                                                                                                                                                                                                                                                                                                                                                                                                                                                                                                                                                                                                                                                                                                                                                                                                                                                                                                                                                                                                                                                                                                                                                                                                                                                                                                                                                                                                  | ALLOWABLE AREA  lect one Select one Select  sections):  Code Sections):  paration: Select one Expansion Ex | t one Select or                                                                                                                                                                                                                                                                                                                                                                                                                                                                                                                                                                                                                                                                                                                                                                                                                                                                                                                                                                                                                                                                                                                                                                                                                                                                                                                                                                                                                                                                                                                                                                                                                                                                                                                                                                                                                                                                                                                                                                                                                                                                                                                | THE BUILDIN<br>AFFECTED E                                                                                                                                                                                                                                                                                                                                                                                                                                                                                                                                                                                                                                                                                                                                                                                                                                                                                                                                                                                                                                                                                                                                                                                                                                                                                                                                                                                                                                                                                                                                                                                                                                                                                                                                                                                                                                                                                                                                                                                                                                                                                                      | NG AREA IS NOT BY THIS PROJECT.  Select one                                                                                  | Incidental Use Separation * Indicate section number position  Fire Separation Distance (Feet) From Property Lin  Emergency Lighting:                                                                                                                                                                                                                                                                                                                                                                                                                                                                                                                                                                                                                                                                                                                                                                                                                                                                                                                                                                                                                                                                                                                                                                                                                                                                                                                                                                                                                                                                                                                                                                                                                                                                                                                                                                                                                                                                                                                                                                                           | PER  DEGR P (T                                                                                                                                                                                                                                                                                                                                                                                                                                                                                                                                                                                                                                                                                                                                                                                                                                                                                                                                                                                                                                                                                                                                                                                                                                                                                                                                                                                                                                                                                                                                                                                                                                                                                                                                                                                                                                                                                                                                                                                                                                                                                                                 | CENTA EE OF OPER PROTECTION CABLE 705.                                                                                                                                                                                                                                                                                                                                                                                                                                                                                                                                                                                                                                                                                                                                                                                                                                                                                                                                                                                                                                                                                                                                                                                                                                                                                                                                                                                                                                                                                                                                                                                                                                                                                                                                                                                                                                                                                                                                                                                                                                                                                         | GE OF WALL NINGS N 8)                                                                                                                                                                                                  | OPENING ALLOWABL (%)                                                       | G CALCULA<br>E AREA<br>MENTS                                                                                                                                                                                                                                                                                                                                                                                                                                                                                                                                                                                                                                                                                                                                                                                                                                                                                                                                                                                                                                                                                                                                                                                                                                                                                                                                                                                                                                                                                                                                                                                                                                                                                                                                                                                                                                                                                                                                                                                                                                                                                                   | ATIONS  ACTUAL SHOWN (%)                                                                                                                                                                                                                                                                                                                                                                                                                                                                                                                                                                                                                                                                                                                                                                                                                                                                                                                                                                                                                                                                                                                                                                                                                                                                                                                                                                                                                                                                                                                                                                                                                                                                                                                                                                                                                                                                                                                                                                                                                                                                                                       | ORK                   |
| 3rd Floor 2nd Floor Mezzanine 1st Floor Basement TOTAL  Primary Occupanc Accessory Occupant Incidental Uses (Cha Special Uses (Cha Special Provision Mixed Occupanc Select one Actual                                                                                                                                                                                        | cy Classification(s): Sel ncy Classification(s): Table 509): apter 4 – List Code S as: (Chapter 5 – List Cy: Select one Sep                                                                                                                                                                                                                                                                                                                                                                                                                                                                                                                                                                                                                                                                                                                                                                                                                                                                                                                                                                                                                                                                                                                                                                                                                                                                                                                                                                                                                                                                                                                                                                                                                                                                                                                                                                                                                                                                                                                                                                                                    | ALLOWABLE AREA  lect one Select one Select  sections):  Code Sections):  paration: Select one Example Select one Select o | t one Select on                                                                                                                                                                                                                                                                                                                                                                                                                                                                                                                                                                                                                                                                                                                                                                                                                                                                                                                                                                                                                                                                                                                                                                                                                                                                                                                                                                                                                                                                                                                                                                                                                                                                                                                                                                                                                                                                                                                                                                                                                                                                                                                | THE BUILDIN AFFECTED E                                                                                                                                                                                                                                                                                                                                                                                                                                                                                                                                                                                                                                                                                                                                                                                                                                                                                                                                                                                                                                                                                                                                                                                                                                                                                                                                                                                                                                                                                                                                                                                                                                                                                                                                                                                                                                                                                                                                                                                                                                                                                                         | NG AREA IS NOT BY THIS PROJECT.  Select one                                                                                  | Incidental Use Separation * Indicate section number position  * Indicate section number position  Fire Separation Distance (Feet) From Property Lin  Emergency Lighting: Exit Signs: Fire Alarm:                                                                                                                                                                                                                                                                                                                                                                                                                                                                                                                                                                                                                                                                                                                                                                                                                                                                                                                                                                                                                                                                                                                                                                                                                                                                                                                                                                                                                                                                                                                                                                                                                                                                                                                                                                                                                                                                                                                               | PER  Degrates P  (T)  LIF                                                                                                                                                                                                                                                                                                                                                                                                                                                                                                                                                                                                                                                                                                                                                                                                                                                                                                                                                                                                                                                                                                                                                                                                                                                                                                                                                                                                                                                                                                                                                                                                                                                                                                                                                                                                                                                                                                                                                                                                                                                                                                      | CENTA EE OF OPER PROTECTION CABLE 705.  Et one et one et one                                                                                                                                                                                                                                                                                                                                                                                                                                                                                                                                                                                                                                                                                                                                                                                                                                                                                                                                                                                                                                                                                                                                                                                                                                                                                                                                                                                                                                                                                                                                                                                                                                                                                                                                                                                                                                                                                                                                                                                                                                                                   | GE OF WALL NINGS N 8)                                                                                                                                                                                                  | OPENING ALLOWABL (%)                                                       | G CALCULA E AREA  MENTS  TH AF NO                                                                                                                                                                                                                                                                                                                                                                                                                                                                                                                                                                                                                                                                                                                                                                                                                                                                                                                                                                                                                                                                                                                                                                                                                                                                                                                                                                                                                                                                                                                                                                                                                                                                                                                                                                                                                                                                                                                                                                                                                                                                                              | ATIONS  ACTUAL SHOWN (%)  HE EXIT NETWO FECTED BY TO EXITS OR EX                                                                                                                                                                                                                                                                                                                                                                                                                                                                                                                                                                                                                                                                                                                                                                                                                                                                                                                                                                                                                                                                                                                                                                                                                                                                                                                                                                                                                                                                                                                                                                                                                                                                                                                                                                                                                                                                                                                                                                                                                                                               | ORK<br>HIS I          |
| 3rd Floor 2nd Floor Mezzanine 1st Floor Basement TOTAL  Primary Occupanc Accessory Occupanc Special Uses (Cha Special Provision Mixed Occupanc Select one Actual                                                                                                                                                                                                             | cy Classification(s): Sel ncy Classification(s): Table 509): apter 4 – List Code S as: (Chapter 5 – List 6 cy: Select one Sep                                                                                                                                                                                                                                                                                                                                                                                                                                                                                                                                                                                                                                                                                                                                                                                                                                                                                                                                                                                                                                                                                                                                                                                                                                                                                                                                                                                                                                                                                                                                                                                                                                                                                                                                                                                                                                                                                                                                                                                                  | ALLOWABLE AREA  lect one Select one Select  sections):  Code Sections):  paration: Select one Example Select one Select o | t one Select on                                                                                                                                                                                                                                                                                                                                                                                                                                                                                                                                                                                                                                                                                                                                                                                                                                                                                                                                                                                                                                                                                                                                                                                                                                                                                                                                                                                                                                                                                                                                                                                                                                                                                                                                                                                                                                                                                                                                                                                                                                                                                                                | THE BUILDIN AFFECTED E                                                                                                                                                                                                                                                                                                                                                                                                                                                                                                                                                                                                                                                                                                                                                                                                                                                                                                                                                                                                                                                                                                                                                                                                                                                                                                                                                                                                                                                                                                                                                                                                                                                                                                                                                                                                                                                                                                                                                                                                                                                                                                         | NG AREA IS NOT BY THIS PROJECT.  Select one                                                                                  | FIRE SEPARATION DISTANC (FEET) FROM PROPERTY LIN  Emergency Lighting: Exit Signs:                                                                                                                                                                                                                                                                                                                                                                                                                                                                                                                                                                                                                                                                                                                                                                                                                                                                                                                                                                                                                                                                                                                                                                                                                                                                                                                                                                                                                                                                                                                                                                                                                                                                                                                                                                                                                                                                                                                                                                                                                                              | PER  DEGR P (T  LIF)  Select                                                                                                                                                                                                                                                                                                                                                                                                                                                                                                                                                                                                                                                                                                                                                                                                                                                                                                                                                                                                                                                                                                                                                                                                                                                                                                                                                                                                                                                                                                                                                                                                                                                                                                                                                                                                                                                            | CENTA EE OF OPER PROTECTION CABLE 705.                                                                                                                                                                                                                                                                                                                                                                                                                                                                                                                                                                                                                                                                                                                                                                                                                                                                                                                                                                                                                                                                                                                                                                                                                                                                                                                                                                                                                                                                                                                                                                                                                                                                                                                                                                                                                                                                                                                                                                                                                                                                                         | GE OF WALL NINGS N 8)                                                                                                                                                                                                  | OPENING ALLOWABL (%)                                                       | G CALCULA E AREA  MENTS  TH AF NC CC                                                                                                                                                                                                                                                                                                                                                                                                                                                                                                                                                                                                                                                                                                                                                                                                                                                                                                                                                                                                                                                                                                                                                                                                                                                                                                                                                                                                                                                                                                                                                                                                                                                                                                                                                                                                                                                                                                                                                                                                                                                                                           | ATIONS  ACTUAL SHOWN (%)  HE EXIT NETWO                                                                                                                                                                                                                                                                                                                                                                                                                                                                                                                                                                                                                                                                                                                                                                                                                                                                                                                                                                                                                                                                                                                                                                                                                                                                                                                                                                                                                                                                                                                                                                                                                                                                                                                                                                                                                                                                                                                                                                                                                                                                                        | ORK<br>HIS I          |
| 3rd Floor 2nd Floor Mezzanine 1st Floor Basement TOTAL  Primary Occupance Accessory Occupant Incidental Uses (Chaspecial Uses (Chaspecial Provision Mixed Occupance Select one Actual Allowable                                                                                                                                                                              | cy Classification(s): Sel ncy Classification(s): Table 509): apter 4 – List Code S as: (Chapter 5 – Lis | ALLOWABLE AREA  lect one Select one Select  Code Sections):  Code Sections:  Dearation: Select one Example A Allowable Area  H  (A)  (B)  G AREA PER TABLE 506.2                                                                                                                                                                                                                                                                                                                                                                                                                                                                                                                                                                                                                                                                                                                                                                                                                                                                                                                                                                                                                                                                                                                                                                                                                                                                                                                                                                                                                                                                                                                                                                                                                                                                                                                                                                                                                                                                                                                                                               | t one Select on  sception:  of Occupancy I  of Occupancy   = (C                                                                                                                                                                                                                                                                                                                                                                                                                                                                                                                                                                                                                                                                                                                                                                                                                                                                                                                                                                                                                                                                                                                                                                                                                                                                                                                                                                                                                                                                                                                                                                                                                                                                                                                                                                                                                                                                                                                                                                                                                                                                | THE BUILDIN AFFECTED E  The Select one  Begins of the select one o | Select one  Select one  (D)  LLOWABLE AREA PER                                                                               | Emergency Lighting: Exit Signs: Fire Alarm: Smoke Detection Syste Carbon Monoxide Dete                                                                                                                                                                                                                                                                                                                                                                                                                                                                                                                                                                                                                                                                                                                                                                                                                                                                                                                                                                                                                                                                                                                                                                                                                                                                                                                                                                                                                                                                                                                                                                                                                                                                                                                                                                                                                                                                                                                                                                                                                                         | PER  DEGR P (T  Select Select Select Select LIFF                                                                                                                                                                                                                                                                                                                                                                                                                                                                                                                                                                                                                                                                                                                                                                                                                                                                                                                                                                                                                                                                                                                                                                                                                                                                                                                                                                                                                                                                                                                                                                                                                                                                                                                                                                                                                                                                                                                                                                                                                                                                               | CENTA EE OF OPER PROTECTION CABLE 705.  Et one et one et one et one et one                                                                                                                                                                                                                                                                                                                                                                                                                                                                                                                                                                                                                                                                                                                                                                                                                                                                                                                                                                                                                                                                                                                                                                                                                                                                                                                                                                                                                                                                                                                                                                                                                                                                                                                                                                                                                                                                                                                                                                                                                                                     | GE OF WALL NINGS N 8)                                                                                                                                                                                                  | OPENING ALLOWABL (%)                                                       | G CALCULA<br>E AREA  MENTS  TH  AF  NC  CC  AL                                                                                                                                                                                                                                                                                                                                                                                                                                                                                                                                                                                                                                                                                                                                                                                                                                                                                                                                                                                                                                                                                                                                                                                                                                                                                                                                                                                                                                                                                                                                                                                                                                                                                                                                                                                                                                                                                                                                                                                                                                                                                 | ATIONS  ACTUAL SHOWN (%)  IE EXIT NETWO FECTED BY TO EXITS OR EXIT | ORK HIS               |
| Primary Occupance Accessory Occupance Special Uses (Chaspecial Provision Mixed Occupance Actual Allowable                                                                                                                                                                                                                                                                    | cy Classification(s): Sel ncy Classification(s): Table 509): apter 4 – List Code S as: (Chapter 5 – Lis | ALLOWABLE AREA lect one Select one Select  Sections): Code Sections): Dearation: Select one Example Allowable Area  H  (A) (B)                                                                                                                                                                                                                                                                                                                                                                                                                                                                                                                                                                                                                                                                                                                                                                                                                                                                                                                                                                                                                                                                                                                                                                                                                                                                                                                                                                                                                                                                                                                                                                                                                                                                                                                                                                                                                                                                                                                                                                                                 | t one Select on  sception:  of Occupancy I  of Occupancy  = (c                                                                                                                                                                                                                                                                                                                                                                                                                                                                                                                                                                                                                                                                                                                                                                                                                                                                                                                                                                                                                                                                                                                                                                                                                                                                                                                                                                                                                                                                                                                                                                                                                                                                                                                                                                                                                                                                                                                                                                                                                                                                 | THE BUILDIN AFFECTED E  The Select one  Begins of the select one o | Select one  ≤ 1.00 (D)                                                                                                       | Incidental Use Separation * Indicate section number position  * Indicate section number position  Fire Separation Distance (Feet) From Property Lin  Emergency Lighting: Exit Signs: Fire Alarm: Smoke Detection Syste Carbon Monoxide Detection  Life Safety Plan Sheet #:                                                                                                                                                                                                                                                                                                                                                                                                                                                                                                                                                                                                                                                                                                                                                                                                                                                                                                                                                                                                                                                                                                                                                                                                                                                                                                                                                                                                                                                                                                                                                                                                                                                                                                                                                                                                                                                    | PER  DEGR P (T  LIF)  Select Select Selection: Select LIFF LS1.1                                                                                                                                                                                                                                                                                                                                                                                                                                                                                                                                                                                                                                                                                                                                                                                                                                                                                                                                                                                                                                                                                                                                                                                                                                                                                                                                                                                                                                                                                                                                                                                                                                                                                                                                                                                                                                                                                                                                                                                                                                                               | E SAFET                                                                                                                                                                                                                                                                                                                                                                                                                                                                                                                                                                                                                                                                                                                                                                                                                                                                                                                                                                                                                                                                                                                                                                                                                                                                                                                                                                                                                                                                                                                                                                                                                                                                                                                                                                                                                                                                                                                                                                                                                                                                                                                        | GE OF WALL NINGS N 8)  TY SYSTEM F                                                                                                                                                                                     | OPENING ALLOWABL (%)                                                       | G CALCULA<br>E AREA  MENTS  TH  AF  NC  CC  AL                                                                                                                                                                                                                                                                                                                                                                                                                                                                                                                                                                                                                                                                                                                                                                                                                                                                                                                                                                                                                                                                                                                                                                                                                                                                                                                                                                                                                                                                                                                                                                                                                                                                                                                                                                                                                                                                                                                                                                                                                                                                                 | ATIONS  ACTUAL SHOWN (%)  IE EXIT NETWO FECTED BY TO EXITS OR EXIT | ORK<br>HIS I          |
| 3rd Floor 2nd Floor Mezzanine 1st Floor Basement TOTAL  Primary Occupance Accessory Occupance Special Uses (Cha Special Provision Mixed Occupance Select one Actual Allowable                                                                                                                                                                                                | cy Classification(s): Sel ncy Classification(s): Table 509): apter 4 – List Code S as: (Chapter 5 – Lis | ALLOWABLE AREA  lect one Select one Select  Code Sections):  Code Sections:  Dearation: Select one Example A Allowable Area  H  (A)  (B)  G AREA PER TABLE 506.2                                                                                                                                                                                                                                                                                                                                                                                                                                                                                                                                                                                                                                                                                                                                                                                                                                                                                                                                                                                                                                                                                                                                                                                                                                                                                                                                                                                                                                                                                                                                                                                                                                                                                                                                                                                                                                                                                                                                                               | t one Select on  sception:  of Occupancy I  of Occupancy   = (C                                                                                                                                                                                                                                                                                                                                                                                                                                                                                                                                                                                                                                                                                                                                                                                                                                                                                                                                                                                                                                                                                                                                                                                                                                                                                                                                                                                                                                                                                                                                                                                                                                                                                                                                                                                                                                                                                                                                                                                                                                                                | THE BUILDIN AFFECTED E  The Select one  Begins of the select one o | Select one  Select one  (D)  LLOWABLE AREA PER                                                                               | Emergency Lighting: Exit Signs: Fire Alarm: Smoke Detection Syste Carbon Monoxide Dete                                                                                                                                                                                                                                                                                                                                                                                                                                                                                                                                                                                                                                                                                                                                                                                                                                                                                                                                                                                                                                                                                                                                                                                                                                                                                                                                                                                                                                                                                                                                                                                                                                                                                                                                                                                                                                                                                                                                                                                                                                         | PER  DEGR P (T  LIF  Select Select Select Ction: Select LIFF LS1.1  rated wall locat                                                                                                                                                                                                                                                                                                                                                                                                                                                                                                                                                                                                                                                                                                                                                                                                                                                                                                                                                                                                                                                                                                                                                                                                                                                                                                                                                                                                                                                                                                                                                                                                                                                                                                                                                                                                                                                                                                                                                                                                                                           | CENTA EE OF OPER PROTECTION CABLE 705.  E SAFET  ions (Cha                                                                                                                                                                                                                                                                                                                                                                                                                                                                                                                                                                                                                                                                                                                                                                                                                                                                                                                                                                                                                                                                                                                                                                                                                                                                                                                                                                                                                                                                                                                                                                                                                                                                                                                                                                                                                                                                                                                                                                                                                                                                     | GE OF WALL NINGS N 8)  TY SYSTEM F  TY PLAN REQ apter 7)                                                                                                                                                               | OPENING ALLOWABL (%)  REQUIREM                                             | G CALCULA<br>E AREA  MENTS  TH  AF  NC  CC  AL                                                                                                                                                                                                                                                                                                                                                                                                                                                                                                                                                                                                                                                                                                                                                                                                                                                                                                                                                                                                                                                                                                                                                                                                                                                                                                                                                                                                                                                                                                                                                                                                                                                                                                                                                                                                                                                                                                                                                                                                                                                                                 | ATIONS  ACTUAL SHOWN (%)  IE EXIT NETWO FECTED BY TO EXITS OR EXIT | ORK HIS               |
| 3rd Floor 2nd Floor Mezzanine 1st Floor Basement TOTAL  Primary Occupance Accessory Occupance Special Uses (Cha Special Provision Mixed Occupance Select one Actual Allowable                                                                                                                                                                                                | cy Classification(s): Sel ncy Classification(s): Table 509): apter 4 – List Code S as: (Chapter 5 – Lis | ALLOWABLE AREA  lect one Select one Select  Code Sections):  Code Sections:  Dearation: Select one Example A Allowable Area  H  (A)  (B)  G AREA PER TABLE 506.2                                                                                                                                                                                                                                                                                                                                                                                                                                                                                                                                                                                                                                                                                                                                                                                                                                                                                                                                                                                                                                                                                                                                                                                                                                                                                                                                                                                                                                                                                                                                                                                                                                                                                                                                                                                                                                                                                                                                                               | t one Select on  sception:  of Occupancy I  of Occupancy   = (C                                                                                                                                                                                                                                                                                                                                                                                                                                                                                                                                                                                                                                                                                                                                                                                                                                                                                                                                                                                                                                                                                                                                                                                                                                                                                                                                                                                                                                                                                                                                                                                                                                                                                                                                                                                                                                                                                                                                                                                                                                                                | THE BUILDIN AFFECTED E  The Select one  Begins of the select one o | Select one  Select one  (D)  LLOWABLE AREA PER                                                                               | Emergency Lighting: Exit Signs: Fire Alarm: Smoke Detection Syste Carbon Monoxide Dete                                                                                                                                                                                                                                                                                                                                                                                                                                                                                                                                                                                                                                                                                                                                                                                                                                                                                                                                                                                                                                                                                                                                                                                                                                                                                                                                                                                                                                                                                                                                                                                                                                                                                                                                                                                                                                                                                                                                                                                                                                         | PER  DEGR P (T  LIFI  Select Select Select Select LIFF LS1.1  rated wall locat property line locat                                                                                                                                                                                                                                                                                                                                                                                                                                                                                                                                                                                                                                                                                                                                                                                                                                                                                                                                                                                                                                                                                                                                                                                                                                                                                                                                                                                                                                                                                                                                                                                                                                                                                                                                                                                                                                                                                                                                                                                                                             | E SAFET  ions (Chacations (i                                                                                                                                                                                                                                                                                                                                                                                                                                                                                                                                                                                                                                                                                                                                                                                                                                                                                                                                                                                                                                                                                                                                                                                                                                                                                                                                                                                                                                                                                                                                                                                                                                                                                                                                                                                                                                                                                                                                                                                                                                                                                                   | GE OF WALL NINGS N 8)  TY SYSTEM F  TY PLAN REQ apter 7) f not on the site                                                                                                                                             | OPENING ALLOWABL (%)  REQUIREM  PUIREMEN  plan)                            | G CALCULA E AREA  MENTS  TH AF NC CC AL                                                                                                                                                                                                                                                                                                                                                                                                                                                                                                                                                                                                                                                                                                                                                                                                                                                                                                                                                                                                                                                                                                                                                                                                                                                                                                                                                                                                                                                                                                                                                                                                                                                                                                                                                                                                                                                                                                                                                                                                                                                                                        | ATIONS  ACTUAL SHOWN (%)  HE EXIT NETWO FECTED BY TO EXITS OR EXIT | ORK HIS               |
| 3rd Floor 2nd Floor Mezzanine 1st Floor Basement TOTAL  Primary Occupant Accessory Occupant Accessory Occupant Incidental Uses (Cha Special Provision Mixed Occupant Select one Actual Allowable  STORY NO.  DE.                                                                                                                                                             | cy Classification(s): Selency Classification(s):  Table 509):  apter 4 – List Code Selectione  sey: Selectione  September 5 – List Code Selectione  September 6 – List Code Selectione  September 7 – List Code Selectione  September 8 – List Code Selectione  September 9 – List Code Se | ALLOWABLE AREA lect one Select one Select  Sections): Code Sections): Dearation: Select one Example A Allowable Area  + (A) (B) GAREA PER (A) AREA  (B) TABLE 506.2 AREA                                                                                                                                                                                                                                                                                                                                                                                                                                                                                                                                                                                                                                                                                                                                                                                                                                                                                                                                                                                                                                                                                                                                                                                                                                                                                                                                                                                                                                                                                                                                                                                                                                                                                                                                                                                                                                                                                                                                                       | t one Select on  sception:  of Occupancy I  of Occupancy   = (C                                                                                                                                                                                                                                                                                                                                                                                                                                                                                                                                                                                                                                                                                                                                                                                                                                                                                                                                                                                                                                                                                                                                                                                                                                                                                                                                                                                                                                                                                                                                                                                                                                                                                                                                                                                                                                                                                                                                                                                                                                                                | THE BUILDIN AFFECTED E  The Select one  Begins of the select one o | Select one  Select one  (D)  LLOWABLE AREA PER                                                                               | Emergency Lighting: Exit Signs: Fire Alarm: Smoke Detection Syste Carbon Monoxide Dete                                                                                                                                                                                                                                                                                                                                                                                                                                                                                                                                                                                                                                                                                                                                                                                                                                                                                                                                                                                                                                                                                                                                                                                                                                                                                                                                                                                                                                                                                                                                                                                                                                                                                                                                                                                                                                                                                                                                                                                                                                         | PERCE DEGRES P (T  LIFI  Select Selec | E SAFET  ions (Chacations (i spect to conspect to cons | GE OF WALL NINGS N 8)  TY SYSTEM F  TY PLAN REQ apter 7) f not on the site distance to assur                                                                                                                           | PUIREMEN plan) med propert                                                 | G CALCULA E AREA  MENTS  TH AF NC CC AL  WITS  y lines (705.                                                                                                                                                                                                                                                                                                                                                                                                                                                                                                                                                                                                                                                                                                                                                                                                                                                                                                                                                                                                                                                                                                                                                                                                                                                                                                                                                                                                                                                                                                                                                                                                                                                                                                                                                                                                                                                                                                                                                                                                                                                                   | ACTUAL SHOWN (%)  HE EXIT NETWO FECTED BY TO EXITS OR EXI | ORK HIS               |
| 3rd Floor 2nd Floor Mezzanine 1st Floor Basement TOTAL  Primary Occupant Accessory Occupant Incidental Uses (Chaspecial Provision Mixed Occupant Select one Actual Allowable  STORY NO.  DE  1 Frontage area inc. a. Perimeter                                                                                                                                               | cy Classification(s): Selency Classification(s):  Table 509):  apter 4 – List Code Septer 5 – | ALLOWABLE AREA  lect one Select one Select  Code Sections):  Code Sections):  Dearation: Select one Expansion: Select one Expansion: Allowable Area  + (A) (B)  GAREA PER (ACTUAL) TABLE 506.2  AREA  COG.2 are computed thus: Compansion of the section of the secti | t one Select or  sception:  of Occupancy I  of Occupancy  AREA FOR F INCREA                                                                                                                                                                                                                                                                                                                                                                                                                                                                                                                                                                                                                                                                                                                                                                                                                                                                                                                                                                                                                                                                                                                                                                                                                                                                                                                                                                                                                                                                                                                                                                                                                                                                                                                                                                                                                                                                                                                                                                                                                                                    | THE BUILDIN AFFECTED E  The Select one  BERONTAGE AL ST  ASE <sup>1,5</sup> THE BUILDIN AFFECTED E  ASE  ASE  ASE  ASE  ASE  ASE  ASE  A                                                                                                                                                                                                                                                                                                                                                                                                                                                                                                                                                                                                                                                                                                                                                                                                                                                                                                                                                                                                                                                                                                                                                                                                                                                                                                                                                                                                                                                                                                                                                                                                                                                                                                                                                                                                                                                                                                                                                                                       | Select one  Select one  Select one  Select one  Select one                                                                   | Emergency Lighting: Exit Signs: Fire Alarm: Smoke Detection Syste Carbon Monoxide Detection  Life Safety Plan Sheet #:  Fire and/or smoke Assumed and real Exterior wall open Occupancy Use for                                                                                                                                                                                                                                                                                                                                                                                                                                                                                                                                                                                                                                                                                                                                                                                                                                                                                                                                                                                                                                                                                                                                                                                                                                                                                                                                                                                                                                                                                                                                                                                                                                                                                                                                                                                                                                                                                                                                | PERCE DEGRES P (T  LIFF  Selection: Selectio | E SAFET  ions (Chacations (i spect to correlates to correlate | GE OF WALL NINGS N 8)  TY SYSTEM F  TY PLAN REQ apter 7) f not on the site distance to assur                                                                                                                           | PUIREMEN plan) med propert                                                 | G CALCULA E AREA  MENTS  TH AF NC CC AL  WITS  y lines (705.                                                                                                                                                                                                                                                                                                                                                                                                                                                                                                                                                                                                                                                                                                                                                                                                                                                                                                                                                                                                                                                                                                                                                                                                                                                                                                                                                                                                                                                                                                                                                                                                                                                                                                                                                                                                                                                                                                                                                                                                                                                                   | ACTUAL SHOWN (%)  HE EXIT NETWO FECTED BY TO EXITS OR EXI | ORK<br>HIS I          |
| 3rd Floor 2nd Floor Mezzanine 1st Floor Basement TOTAL  Primary Occupant Accessory Occupant Accessory Occupant Special Uses (Cha Special Provision Mixed Occupant Select one Actual Allowable  STORY NO.  1 Frontage area inc a. Perimeter b. Total Bui c. Ratio (F/I)                                                                                                       | cy Classification(s): Selency Classification(s):  Table 509):  apter 4 – List Code Septers: (Chapter 5 – List Code Septers: (C | ALLOWABLE AREA  lect one Select one Select  Code Sections):  Code Sections):  Paration: Select one Example A Allowable Area  (A) (B) GAREA PER TABLE 506.2  AREA  (A) (B) TABLE 506.2  AREA  (A) (B) TABLE 506.2  AREA  (B) (C) (C) (C) (C) (C) (C) (C) (C) (C) (C                                                                                                                                                                                                                                                                                                                                                                                                                                                                                                                                                                                                                                                                                                                                                                                                                                                                                                                                                                                                                                                                                                                                                                                                                                                                                                                                                                                                                                                                                                                                                                                                                                                                                                                                                                                                                                                             | t one Select or  sception:  of Occupancy I  of Occupancy  AREA FOR F INCREA                                                                                                                                                                                                                                                                                                                                                                                                                                                                                                                                                                                                                                                                                                                                                                                                                                                                                                                                                                                                                                                                                                                                                                                                                                                                                                                                                                                                                                                                                                                                                                                                                                                                                                                                                                                                                                                                                                                                                                                                                                                    | THE BUILDIN AFFECTED E  The Select one  BERONTAGE AL ST  ASE <sup>1,5</sup> THE BUILDIN AFFECTED E  ASE  ASE  ASE  ASE  ASE  ASE  ASE  A                                                                                                                                                                                                                                                                                                                                                                                                                                                                                                                                                                                                                                                                                                                                                                                                                                                                                                                                                                                                                                                                                                                                                                                                                                                                                                                                                                                                                                                                                                                                                                                                                                                                                                                                                                                                                                                                                                                                                                                       | Select one  Select one  Select one  Select one  Select one                                                                   | Emergency Lighting: Exit Signs: Fire Alarm: Smoke Detection Syste Carbon Monoxide Detection  Life Safety Plan Sheet #:  Fire and/or smoke Assumed and real Exterior wall open Occupancy Use for                                                                                                                                                                                                                                                                                                                                                                                                                                                                                                                                                                                                                                                                                                                                                                                                                                                                                                                                                                                                                                                                                                                                                                                                                                                                                                                                                                                                                                                                                                                                                                                                                                                                                                                                                                                                                                                                                                                                | PERCE DEGREES P (T  LIFF  Selection: Selecti | E SAFET  ions (Chacations (i spect to corelates to corelate t | GE OF WALL NINGS N 8)  TY SYSTEM F  TY PLAN REQ apter 7) f not on the site distance to assure to occupant load                                                                                                         | PUIREMEN  plan)  med propert  calculation                                  | G CALCULA E AREA  MENTS  TH AF NC CC AL  WITS  y lines (705.                                                                                                                                                                                                                                                                                                                                                                                                                                                                                                                                                                                                                                                                                                                                                                                                                                                                                                                                                                                                                                                                                                                                                                                                                                                                                                                                                                                                                                                                                                                                                                                                                                                                                                                                                                                                                                                                                                                                                                                                                                                                   | ACTUAL SHOWN (%)  HE EXIT NETWO FECTED BY TO EXITS OR EXI | ORK<br>HIS I          |
| 3rd Floor 2nd Floor Mezzanine 1st Floor Basement TOTAL  Primary Occupant Accessory Occupant Accessory Occupant Incidental Uses (Cha Special Provision Mixed Occupant Select one Actual Allowable  STORY NO.  DE NO.  1 Frontage area inc a. Perimeter b. Total Bui c. Ratio (F/I d. W = Min e. Percent o                                                                     | Cy Classification(s): Selency Classification(s):  Table 509):  apter 4 – List Code Separates of Occupancy And Area of Occupancy And Experiments of Company And Experiments of Property of  | ALLOWABLE AREA    Select one    | t one Select or  sception:  of Occupancy I of Occupancy I NCREA                                                                                                                                                                                                                                                                                                                                                                                                                                                                                                                                                                                                                                                                                                                                                                                                                                                                                                                                                                                                                                                                                                                                                                                                                                                                                                                                                                                                                                                                                                                                                                                                                                                                                                                                                                                                                                                                                                                                                                                                                                                                | THE BUILDIN AFFECTED E  THE BUILDIN THE BU | Select one  Select one  Select one  Select one  Select one                                                                   | Emergency Lighting: Exit Signs: Fire Alarm: Smoke Detection Syste Carbon Monoxide Dete  Life Safety Plan Sheet #:  Fire and/or smoke Assumed and real Exterior wall open Occupancy Use for Occupant loads for Exit access travel of Common path of tr                                                                                                                                                                                                                                                                                                                                                                                                                                                                                                                                                                                                                                                                                                                                                                                                                                                                                                                                                                                                                                                                                                                                                                                                                                                                                                                                                                                                                                                                                                                                                                                                                                                                                                                                                                                                                                                                          | LIFE  Select Sel | E SAFET  ions (Chacations (i spect to a relates to a rela | GE OF WALL NINGS N 8)  TY SYSTEM F  TY PLAN REQ apter 7) f not on the site distance to assure to occupant load                                                                                                         | PUIREMEN  plan)  med propert  calculation                                  | G CALCULA E AREA  MENTS  TH AF NC CC AL  WITS  y lines (705.                                                                                                                                                                                                                                                                                                                                                                                                                                                                                                                                                                                                                                                                                                                                                                                                                                                                                                                                                                                                                                                                                                                                                                                                                                                                                                                                                                                                                                                                                                                                                                                                                                                                                                                                                                                                                                                                                                                                                                                                                                                                   | ACTUAL SHOWN (%)  HE EXIT NETWO FECTED BY TO EXITS OR EXI | ORK<br>HIS I          |
| 3rd Floor 2nd Floor Mezzanine 1st Floor Basement TOTAL  Primary Occupant Accessory Occupant Accessory Occupant Incidental Uses (Cha Special Provision Mixed Occupant Select one Actual Allowable  STORY NO.  DE  1 Frontage area inc a. Perimeter b. Total Bui c. Ratio (F/I d. W = Min e. Percent o 2 Unlimited area a                                                      | EXISTING (SQ FT)  cy Classification(s): Sel ncy Classification(s):  Table 509): apter 4 – List Code S as: (Chapter 5 – List C cy: Select one Sep  Area of Occupancy A de Area of Occupancy A de Area of Occupancy A for the Area o | ALLOWABLE AREA    Select one    | t one Select or  sception:  of Occupancy I of Occupancy  AREA FOR F INCREA                                                                                                                                                                                                                                                                                                                                                                                                                                                                                                                                                                                                                                                                                                                                                                                                                                                                                                                                                                                                                                                                                                                                                                                                                                                                                                                                                                                                                                                                                                                                                                                                                                                                                                                                                                                                                                                                                                                                                                                                                                                     | THE BUILDIN AFFECTED E  THE B  | Select one  Select one  (D)  LLOWABLE AREA PER TORY OR UNLIMITED <sup>2,3</sup> =(F)                                         | Emergency Lighting: Exit Signs: Fire Alarm: Smoke Detection Syste Carbon Monoxide Dete  Life Safety Plan Sheet #:  Fire and/or smoke Assumed and real Exterior wall open Occupanty Use for Occupant loads for Exit access travel of Common path of tr Dead end lengths ( Clear exit widths for                                                                                                                                                                                                                                                                                                                                                                                                                                                                                                                                                                                                                                                                                                                                                                                                                                                                                                                                                                                                                                                                                                                                                                                                                                                                                                                                                                                                                                                                                                                                                                                                                                                                                                                                                                                                                                 | LIFE  Select Sel | E SAFET  ions (Chacations (i spect to carelates to carela | GE OF WALL NINGS N 8)  TY SYSTEM F  TY PLAN REQ apter 7) f not on the site distance to assure to occupant load  006.2.1 & 1006                                                                                         | plan) med properticalculation (3.2(1))                                     | G CALCULA E AREA  MENTS  TH AF NC CC AL  WTS  - y lines (705. (Table 1004.                                                                                                                                                                                                                                                                                                                                                                                                                                                                                                                                                                                                                                                                                                                                                                                                                                                                                                                                                                                                                                                                                                                                                                                                                                                                                                                                                                                                                                                                                                                                                                                                                                                                                                                                                                                                                                                                                                                                                                                                                                                     | ATIONS  ACTUAL SHOWN (%)  HE EXIT NETWO FECTED BY TO EXITS OR EXIT | ORK<br>HIS I          |
| 3rd Floor 2nd Floor Mezzanine 1st Floor Basement TOTAL  Primary Occupant Accessory Occupant Accessory Occupant Incidental Uses (Cha Special Provision Mixed Occupant Select one Actual Allowable  STORY NO.  DE  1 Frontage area inc a. Perimeter b. Total Bui c. Ratio (F/I d. W = Min e. Percent o 2 Unlimited area a 3 Maximum Buildi 4 The maximum ar                    | EXISTING (SQ FT)  cy Classification(s): Sel ncy Classification(s):  Table 509): apter 4 – List Code S as: (Chapter 5 – List Coy: Select one Sep  Area of Occupancy A de Area of Occupan | ALLOWABLE AREA    Select one    | t one Select or  sception:  f Occupancy I of Occupancy  AREA FOR F INCREA  ag 20 feet mini  ag x D (maxim                                                                                                                                                                                                                                                                                                                                                                                                                                                                                                                                                                                                                                                                                                                                                                                                                                                                                                                                                                                                                                                                                                                                                                                                                                                                                                                                                                                                                                                                                                                                                                                                                                                                                                                                                                                                                                                                                                                                                                                                                      | THE BUILDIN AFFECTED E  THE B  | Select one  Select one  Select one  (D)  LLOWABLE AREA PER PORY OR UNLIMITED <sup>2,3</sup> =(F)                             | Emergency Lighting: Exit Signs: Fire Alarm: Smoke Detection Syste Carbon Monoxide Detection  Life Safety Plan Sheet #:  Fire and/or smoke Assumed and real: Exterior wall open Occupancy Use for Occupant loads for Exit access travel of Common path of tr Dead end lengths ( Clear exit widths for Maximum calculated)                                                                                                                                                                                                                                                                                                                                                                                                                                                                                                                                                                                                                                                                                                                                                                                                                                                                                                                                                                                                                                                                                                                                                                                                                                                                                                                                                                                                                                                                                                                                                                                                                                                                                                                                                                                                       | LIFI Select Sele | E SAFET  Stone   | GE OF WALL NINGS N 8)  TY SYSTEM F  TY PLAN REQ apter 7) f not on the site distance to assure to occupant load  006.2.1 & 1006                                                                                         | plan) med properticalculation (3.2(1))                                     | G CALCULA E AREA  MENTS  TH AF NC CC AL  WTS  - y lines (705. (Table 1004.                                                                                                                                                                                                                                                                                                                                                                                                                                                                                                                                                                                                                                                                                                                                                                                                                                                                                                                                                                                                                                                                                                                                                                                                                                                                                                                                                                                                                                                                                                                                                                                                                                                                                                                                                                                                                                                                                                                                                                                                                                                     | ATIONS  ACTUAL SHOWN (%)  HE EXIT NETWO FECTED BY TO EXITS OR EXIT | ORK<br>HIS  <br>XIT # |
| 3rd Floor 2nd Floor Mezzanine 1st Floor Basement TOTAL  Primary Occupant Accessory Occupant Accessory Occupant Incidental Uses (Chaspecial Provision Mixed Occupant Select one Actual Allowable  STORY NO.  DE  1 Frontage area inc. a. Perimeter b. Total Bui c. Ratio (F/I d. W = Min. e. Percent o 2 Unlimited area a 3 Maximum Buildi 4 The maximum ar control towers in | cy Classification(s): Selency Classification(s):  Table 509):  apter 4 – List Code Selectione  September 5 – List Code Selectione  September 6 – Cocupancy And Secretary for Section 5  representation of Public Secretary for Section 5  representation of public silding Perimeter  P) =(F/P)  simum width of public of frontage increase If supplicable under condition of the public of frontage increase If supplicable under condition of the public of frontage increase If supplicable under condition of the public of frontage increase If supplicable under condition of the public of frontage increase If supplicable under condition of the public of frontage increase If supplicable under condition of the public of frontage increase If supplicable under condition of the public of the        | ALLOWABLE AREA    Select one    | t one Select on  Select on  Select on  GOccupancy I of Occupancy I NCREA  AREA FOR F INCREA  I | THE BUILDIN AFFECTED E  THE B  | Select one  Select one  Select one  (D)  LLOWABLE AREA PER PORY OR UNLIMITED <sup>2,3</sup> =(F)                             | Emergency Lighting: Exit Signs: Fire Alarm: Smoke Detection Syste Carbon Monoxide Dete  Life Safety Plan Sheet #:  Fire and/or smoke Assumed and real Exterior wall open Occupancy Use for Occupant loads for Exit access travel of Common path of tr Dead end lengths ( Clear exit widths for Maximum calculat Actual occupant loads A separate schema                                                                                                                                                                                                                                                                                                                                                                                                                                                                                                                                                                                                                                                                                                                                                                                                                                                                                                                                                                                                                                                                                                                                                                                                                                                                                                                                                                                                                                                                                                                                                                                                                                                                                                                                                                        | LIFE  Selection:   | E SAFET  ions (Chacations (i spect to corelates to core and capacitate door and where a door and where                                                                                                                                                                                                                                                                                                                                                                                                                                                                                                                                                                                                                                                                                                                                                                                                                                                                                                                                                                                                                                                                                                                                                                                                                                                                                                                                                                                                                                                                                                                                                                                                                                                                                                                                                                                                                                                                                                  | GE OF WALL NINGS N 8)  TY SYSTEM F  TY PLAN REQ apter 7) f not on the site distance to assure to occupant load 006.2.1 & 1006 by each exit door                                                                        | PUIREMEN  plan) med propert calculation  3.2(1))  r can accom              | AENTS  THAF NC CC AL  VTS  y lines (705. (Table 1004.                                                                                                                                                                                                                                                                                                                                                                                                                                                                                                                                                                                                                                                                                                                                                                                                                                                                                                                                                                                                                                                                                                                                                                                                                                                                                                                                                                                                                                                                                                                                                                                                                                                                                                                                                                                                                                                                                                                                                                                                                                                                          | ATIONS  ACTUAL SHOWN (%)  HE EXIT NETWO FFECTED BY TO D EXITS OR EX DRRIDORS ARE TERED.  8) 1.1.2)                                                                                                                                                                                                                                                                                                                                                                                                                                                                                                                                                                                                                                                                                                                                                                                                                                                                                                                                                                                                                                                                                                                                                                                                                                                                                                                                                                                                                                                                                                                                                                                                                                                                                                                                                                                                                                                                                                                                                                                                                             | ORK HIS E BEI         |
| 3rd Floor 2nd Floor Mezzanine 1st Floor Basement TOTAL  Primary Occupant Accessory Occupant Accessory Occupant Incidental Uses (Chaspecial Provision Mixed Occupant Select one Actual Allowable  STORY NO.  DE  1 Frontage area inc. a. Perimeter b. Total Bui c. Ratio (F/I d. W = Min. e. Percent o 2 Unlimited area a 3 Maximum Buildi 4 The maximum ar control towers in | cy Classification(s): Selency Classification(s):  Table 509):  apter 4 – List Code Selectione  September 5 – List Code Selectione  September 6 – Cocupancy And Secretary for Section 5  representation of Public Secretary for Section 5  representation of public silding Perimeter  P) =(F/P)  simum width of public of frontage increase If supplicable under condition of the public of frontage increase If supplicable under condition of the public of frontage increase If supplicable under condition of the public of frontage increase If supplicable under condition of the public of frontage increase If supplicable under condition of the public of frontage increase If supplicable under condition of the public of frontage increase If supplicable under condition of the public of the        | ALLOWABLE AREA    Select one    | t one Select or  sception:  of Occupancy I of Occupancy  AREA FOR F INCREA  ing 20 feet mini  ag x D (maxim Table 406.5.4.  ible 506.2.                                                                                                                                                                                                                                                                                                                                                                                                                                                                                                                                                                                                                                                                                                                                                                                                                                                                                                                                                                                                                                                                                                                                                                                                                                                                                                                                                                                                                                                                                                                                                                                                                                                                                                                                                                                                                                                                                                                                                                                        | THE BUILDIN AFFECTED E  THE B  | Select one  Select one  Select one  (D)  LLOWABLE AREA PER PORY OR UNLIMITED <sup>2,3</sup> =(F)                             | Emergency Lighting: Exit Signs: Fire Alarm: Smoke Detection Syste Carbon Monoxide Dete  Life Safety Plan Sheet #:  Fire and/or smoke Assumed and real Exterior wall open Occupancy Use for Occupant loads for Exit access travel of Common path of tr Dead end lengths ( Clear exit widths for Maximum calculat Actual occupant loads Assumed and real Loads for Exit access travel of Common path of tr Dead end lengths ( Clear exit widths for Maximum calculat Actual occupant loads A separate schema purposes of occupa Location of doors of                                                                                                                                                                                                                                                                                                                                                                                                                                                                                                                                                                                                                                                                                                                                                                                                                                                                                                                                                                                                                                                                                                                                                                                                                                                                                                                                                                                                                                                                                                                                                                             | LIFE  Selection:  Selection:  Selection:  Selection:  Selection:  Selection:  LIFE  LS1.1  rated wall locate property line locate area with receach area as it each area listances (1017) avel distances (1020.4)  or each exit dooed occupant locate and for each exit dooed occupant locate and for each exit in plan indication with panic hardwith panic ha | E SAFET  ions (Chacations (i spect to correlates to correlate t | GE OF WALL NINGS N 8)  TY SYSTEM F  TY PLAN REQ  apter 7) f not on the site distance to assure to occupant load  006.2.1 & 1006  ty each exit door to be fire rated floor to the site occupant.                        | PUIREMEN  plan) med property calculation  3.2(1)) r can accom /ceiling and | THENTS  THENTS  THENTS  THENTS  THENTS  (COLUMN ALL  TO STANDARD AND ALL | ATIONS  ACTUAL SHOWN (%)  HE EXIT NETWO FFECTED BY TO D EXITS OR EX DRRIDORS ARE TERED.  8) 1.1.2)                                                                                                                                                                                                                                                                                                                                                                                                                                                                                                                                                                                                                                                                                                                                                                                                                                                                                                                                                                                                                                                                                                                                                                                                                                                                                                                                                                                                                                                                                                                                                                                                                                                                                                                                                                                                                                                                                                                                                                                                                             | ORK HIS E BEI         |
| 3rd Floor 2nd Floor Mezzanine 1st Floor Basement TOTAL  Primary Occupant Accessory Occupant Accessory Occupant Incidental Uses (Chaspecial Provision Mixed Occupant Select one Actual Allowable  STORY NO.  DE  1 Frontage area inc. a. Perimeter b. Total Bui c. Ratio (F/I d. W = Min. e. Percent o 2 Unlimited area a 3 Maximum Buildi 4 The maximum ar control towers in | cy Classification(s): Selency Classification(s):  Table 509):  apter 4 – List Code Selectione  September 5 – List Code Selectione  September 6 – Cocupancy And Secretary for Section 5  representation of Public Secretary for Section 5  representation of public silding Perimeter  P) =(F/P)  simum width of public of frontage increase If supplicable under condition of the public of frontage increase If supplicable under condition of the public of frontage increase If supplicable under condition of the public of frontage increase If supplicable under condition of the public of frontage increase If supplicable under condition of the public of frontage increase If supplicable under condition of the public of frontage increase If supplicable under condition of the public of the        | ALLOWABLE AREA    Select one    | t one Select or  sception:  of Occupancy I of Occupancy  AREA FOR F INCREA  ing 20 feet mini  ag x D (maxim Table 406.5.4.  ible 506.2.                                                                                                                                                                                                                                                                                                                                                                                                                                                                                                                                                                                                                                                                                                                                                                                                                                                                                                                                                                                                                                                                                                                                                                                                                                                                                                                                                                                                                                                                                                                                                                                                                                                                                                                                                                                                                                                                                                                                                                                        | THE BUILDIN AFFECTED E  THE B  | Select one  Select one  Select one  (D)  LLOWABLE AREA PER PORY OR UNLIMITED <sup>2,3</sup> =(F)                             | Emergency Lighting: Exit Signs: Fire Alarm: Smoke Detection Syste Carbon Monoxide Detection  Life Safety Plan Sheet #:  Fire and/or smoke Assumed and real Exterior wall open Occupancy Use for Occupant loads for Exit access travel of Common path of tr Dead end lengths ( Clear exit widths for Maximum calculat Actual occupant loads A separate schema purposes of occupar                                                                                                                                                                                                                                                                                                                                                                                                                                                                                                                                                                                                                                                                                                                                                                                                                                                                                                                                                                                                                                                                                                                                                                                                                                                                                                                                                                                                                                                                                                                                                                                                                                                                                                                                               | LIFE  Select Sel | E SAFET  ions (Chacations (i spect to de crelates to door ng where ware (10) ress locks.                                                                                                                                                                                                                                                                                                                                                                                                                                                                                                                                                                                                                                                                                                                                                                                                                                                                                                                                                                                                                                                                                                                                                                                                                                                                                                                                                                                                                                                                                                                                                                                                                                                                                                                                                                                                                                                                                                                                                                                                                                       | GE OF WALL NINGS N 8)  TY SYSTEM F  TY PLAN REQ apter 7) f not on the site distance to assure to occupant load 006.2.1 & 1006 by each exit door to fire rated floor. 10.1.10) s and the amount                         | PUIREMEN  plan) med propert calculation  3.2(1)) r can accom /ceiling and  | THENTS  THENTS  THENTS  THENTS  THENTS  (COLUMN ALL  TO STANDARD AND ALL | ATIONS  ACTUAL SHOWN (%)  HE EXIT NETWO FFECTED BY TO D EXITS OR EX DRRIDORS ARE TERED.  8) 1.1.2)                                                                                                                                                                                                                                                                                                                                                                                                                                                                                                                                                                                                                                                                                                                                                                                                                                                                                                                                                                                                                                                                                                                                                                                                                                                                                                                                                                                                                                                                                                                                                                                                                                                                                                                                                                                                                                                                                                                                                                                                                             | ORK HIS               |
| 3rd Floor 2nd Floor Mezzanine 1st Floor Basement TOTAL  Primary Occupant Accessory Occupant Accessory Occupant Select one Actual Allowable  STORY NO.  DE  Total Bui c. Ratio (F/I d. W = Min. e. Percent o  2 Unlimited area ay 3 Maximum Buildi 4 The maximum ar control towers in 5 Frontage increase                                                                     | cy Classification(s): Selency Classification(s):  Table 509):  apter 4 – List Code Selection Selection Selection Secure Area of Occupancy Alectic Area of Occupancy Alectic Selection Sele | ALLOWABLE AREA    Select one    | tone Select on  Acception:  GOCCUPANCY I OF OCCUPANCY I OF OCCUPANCY  AREA FOR F INCREA  INCRE | THE BUILDIN AFFECTED E  THE B  | Select one  Select one  Select one  (D)  LLOWABLE AREA PER PORY OR UNLIMITED <sup>2,3</sup> =(F)                             | Emergency Lighting: Exit Signs: Fire Alarm: Smoke Detection Syste Carbon Monoxide Detection  Life Safety Plan Sheet #:  Fire and/or smoke Assumed and real; Exterior wall open Occupant loads for Exit access travel of Common path of tr Dead end lengths ( Clear exit widths for Maximum calculat Actual occupant loads of occupant loads o | LIFI  Select Sel | E SAFET  Stone Sto | GE OF WALL NINGS N 8)  TY SYSTEM F  TY PLAN REQ apter 7) f not on the site distance to assure to occupant load  006.2.1 & 1006  ty each exit door. fire rated floor. 10.1.10) s and the amounters locks (1010) devices | PUIREMEN  plan) med propert calculation  3.2(1)) r can accom /ceiling and  | THENTS  THENTS  THENTS  THENTS  THENTS  (COLUMN ALL  TO STANDARD AND ALL | ATIONS  ACTUAL SHOWN (%)  HE EXIT NETWO FFECTED BY TO D EXITS OR EX DRRIDORS ARE TERED.  8) 1.1.2)                                                                                                                                                                                                                                                                                                                                                                                                                                                                                                                                                                                                                                                                                                                                                                                                                                                                                                                                                                                                                                                                                                                                                                                                                                                                                                                                                                                                                                                                                                                                                                                                                                                                                                                                                                                                                                                                                                                                                                                                                             | ORK<br>HIS I          |
| Primary Occupant  Accessory Occupant  Incidental Uses (Characteristics)  Special Provision  Mixed Occupant  Select one  Actual  Allowable  STORY NO.  Frontage area inc.  a. Perimeter b. Total Buic. Ratio (F/I) d. W = Min. e. Percent o Unlimited area ap Maximum Buildi The maximum ar control towers as Frontage increase                                               | cy Classification(s): Selency Classification(s):  Table 509):  apter 4 – List Code Selectione  September 5 – List Code Selectione  September 6 – Cocupancy And Secretary for Section 5  representation of Public Secretary for Section 5  representation of public silding Perimeter  P) =(F/P)  simum width of public of frontage increase If supplicable under condition of the public of frontage increase If supplicable under condition of the public of frontage increase If supplicable under condition of the public of frontage increase If supplicable under condition of the public of frontage increase If supplicable under condition of the public of frontage increase If supplicable under condition of the public of frontage increase If supplicable under condition of the public of the        | ALLOWABLE AREA    Select one    | tone Select on  Acception:  GOCCUPANCY I OF OCCUPANCY I OF OCCUPANCY  AREA FOR F INCREA  INCRE | THE BUILDIN AFFECTED E                                                                                                                                                                                                                                                                                                                                                                                                                                                                                                                                                                                                                                                                                                                                                                                                                                                                                                                                                                                                                                                                                                                                                                                                                                                                                                                                                                                                                                                                                                                                                                                                                                                                                                                                                                                                                                                                                                                                                                                                                                                                                                         | Select one  Select one  Select one  (D)  LLOWABLE AREA PER TORY OR UNLIMITED <sup>2,3</sup> (506.2).  Im area of air traffic | Emergency Lighting: Exit Signs: Fire Alarm: Smoke Detection Syste Carbon Monoxide Dete  Life Safety Plan Sheet #:  Fire and/or smoke Assumed and real; Exterior wall open Occupancy Use for Occupant loads for Exit access travel of Common path of tr Dead end lengths ( Clear exit widths for Maximum calculat Actual occupant loads of occupant loads occ | LIFE  Select Sel | E SAFET  Stone Sto | GE OF WALL NINGS N 8)  TY SYSTEM F  TY PLAN REQ apter 7) f not on the site distance to assure to occupant load  006.2.1 & 1006  ty each exit door. fire rated floor. 10.1.10) s and the amounters locks (1010) devices | PUIREMEN  plan) med propert calculation  3.2(1)) r can accom /ceiling and  | THENTS  THENTS  THENTS  THENTS  THENTS  (COLUMN ALL  TO STANDARD AND ALL | ATIONS  ACTUAL SHOWN (%)  HE EXIT NETWO FFECTED BY TO D EXITS OR EX DRRIDORS ARE TERED.  8) 1.1.2)                                                                                                                                                                                                                                                                                                                                                                                                                                                                                                                                                                                                                                                                                                                                                                                                                                                                                                                                                                                                                                                                                                                                                                                                                                                                                                                                                                                                                                                                                                                                                                                                                                                                                                                                                                                                                                                                                                                                                                                                                             | ORK THIS E BE         |