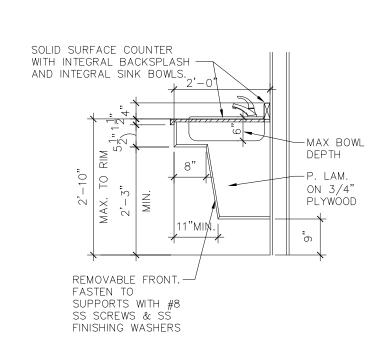

# LENOIR COUNTY COURTHOUSE HVAC & BASEMENT RENOVATION PROJECT

Kinston, North Carolina

|                                                                                                                                                                                                                                                                                                                                                                              |                                                                                                                                                                                                                                                                                                                                                                                                                                                                                                                                                                                                                                                                                                                                                                                                                                                                                                                                                                                                                                                                                                                                                                                                                                                                                                                                                                                                                                                                                                                                                                                                                                                                                                                                                                                                                                                                                                                                                                                                                                                                                                                                | IARY FOR ALL (                                                                                                                                                                                                                                                                                                                                                                                                                                                                                                                                                                                                                                                                                                                                                                                                                                                                                                                                                                                                                                                                                                                                                                                                                                                                                                                                                                                                                                                                                                                                                                                                                                                                                                                                                                                                                                                                                                                                                                                                                                                                                                                 | _                                                                                                                                                                                                                                                                                                                                                                                                                                                                                                                                                                                                                                                                                                                                                                                                                                                                                                                                                                                                                                                                                                                                                                                                                                                                                                                                                                                                                                                                                                                                                                                                                                                                                                                                                                                                                                                                                                                                                                                                                                                                                                                              | _                                                                                                                                                                                                                                                                                                                                                                                                                                                                                                                                                                                                                                                                                                                                                                                                                                                                                                                                                                                                                                                                                                                                                                                                                                                                                                                                                                                                                                                                                                                                                                                                                                                                                                                                                                                                                                                                                                                                                                                                                                                                                                                              | OJECTS                                                                                                                       |                                                                                                                                                                                                                                                                                                                                                                                                                                                                                                                                                                                                                                                                                                                                                                                                                                                                                                                                                                                                                                                                                                                                                                                                                                                                                                                                                                                                                                                                                                                                                                                                                                                                                                                                                                                                                                                                                                                                                                                                                                                                                                                                | FIRE                                                                                                                                                                                                                                                                                                                                                                                                                                                                                                                                                                                                                                                                                                                                                                                                                                                                                                                                                                                                                                                                                                                                                                                                                                                                                                                                                                                                                                                                                                                                                                                                                                                                                                                                                                                                                                                                                                                                                                                                                                                                                                                           | E PROT                                                                                                                                                                                                                                                                                                                                                                                                                                                                                                                                                                                                                                                                                                                                                                                                                                                                                                                                                                                                                                                                                                                                                                                                                                                                                                                                                                                                                                                                                                                                                                                                                                                                                                                                                                                                                                                                                                                                                                                                                                                                                                                         | ECTION REQ                                                                                                                                                                                                             | UIREMEN                                                                    | TS                                                                                                                                                                                                                                                                                                                                                                                                                                                                                                                                                                                                                                                                                                                                                                                                                                                                                                                                                                                                                                                                                                                                                                                                                                                                                                                                                                                                                                                                                                                                                                                                                                                                                                                                                                                                                                                                                                                                                                                                                                                                                                                             |                                                                                                                                                                                                                                                                                                                                                                                                                                                                                                                                                                                                                                                                                                                                                                                                                                                                                                                                                                                                                                                                                                                                                                                                                                                                                                                                                                                                                                                                                                                                                                                                                                                                                                                                                                                                                                                                                                                                                                                                                                                                                                                                |                       |
|------------------------------------------------------------------------------------------------------------------------------------------------------------------------------------------------------------------------------------------------------------------------------------------------------------------------------------------------------------------------------|--------------------------------------------------------------------------------------------------------------------------------------------------------------------------------------------------------------------------------------------------------------------------------------------------------------------------------------------------------------------------------------------------------------------------------------------------------------------------------------------------------------------------------------------------------------------------------------------------------------------------------------------------------------------------------------------------------------------------------------------------------------------------------------------------------------------------------------------------------------------------------------------------------------------------------------------------------------------------------------------------------------------------------------------------------------------------------------------------------------------------------------------------------------------------------------------------------------------------------------------------------------------------------------------------------------------------------------------------------------------------------------------------------------------------------------------------------------------------------------------------------------------------------------------------------------------------------------------------------------------------------------------------------------------------------------------------------------------------------------------------------------------------------------------------------------------------------------------------------------------------------------------------------------------------------------------------------------------------------------------------------------------------------------------------------------------------------------------------------------------------------|--------------------------------------------------------------------------------------------------------------------------------------------------------------------------------------------------------------------------------------------------------------------------------------------------------------------------------------------------------------------------------------------------------------------------------------------------------------------------------------------------------------------------------------------------------------------------------------------------------------------------------------------------------------------------------------------------------------------------------------------------------------------------------------------------------------------------------------------------------------------------------------------------------------------------------------------------------------------------------------------------------------------------------------------------------------------------------------------------------------------------------------------------------------------------------------------------------------------------------------------------------------------------------------------------------------------------------------------------------------------------------------------------------------------------------------------------------------------------------------------------------------------------------------------------------------------------------------------------------------------------------------------------------------------------------------------------------------------------------------------------------------------------------------------------------------------------------------------------------------------------------------------------------------------------------------------------------------------------------------------------------------------------------------------------------------------------------------------------------------------------------|--------------------------------------------------------------------------------------------------------------------------------------------------------------------------------------------------------------------------------------------------------------------------------------------------------------------------------------------------------------------------------------------------------------------------------------------------------------------------------------------------------------------------------------------------------------------------------------------------------------------------------------------------------------------------------------------------------------------------------------------------------------------------------------------------------------------------------------------------------------------------------------------------------------------------------------------------------------------------------------------------------------------------------------------------------------------------------------------------------------------------------------------------------------------------------------------------------------------------------------------------------------------------------------------------------------------------------------------------------------------------------------------------------------------------------------------------------------------------------------------------------------------------------------------------------------------------------------------------------------------------------------------------------------------------------------------------------------------------------------------------------------------------------------------------------------------------------------------------------------------------------------------------------------------------------------------------------------------------------------------------------------------------------------------------------------------------------------------------------------------------------|--------------------------------------------------------------------------------------------------------------------------------------------------------------------------------------------------------------------------------------------------------------------------------------------------------------------------------------------------------------------------------------------------------------------------------------------------------------------------------------------------------------------------------------------------------------------------------------------------------------------------------------------------------------------------------------------------------------------------------------------------------------------------------------------------------------------------------------------------------------------------------------------------------------------------------------------------------------------------------------------------------------------------------------------------------------------------------------------------------------------------------------------------------------------------------------------------------------------------------------------------------------------------------------------------------------------------------------------------------------------------------------------------------------------------------------------------------------------------------------------------------------------------------------------------------------------------------------------------------------------------------------------------------------------------------------------------------------------------------------------------------------------------------------------------------------------------------------------------------------------------------------------------------------------------------------------------------------------------------------------------------------------------------------------------------------------------------------------------------------------------------|------------------------------------------------------------------------------------------------------------------------------|--------------------------------------------------------------------------------------------------------------------------------------------------------------------------------------------------------------------------------------------------------------------------------------------------------------------------------------------------------------------------------------------------------------------------------------------------------------------------------------------------------------------------------------------------------------------------------------------------------------------------------------------------------------------------------------------------------------------------------------------------------------------------------------------------------------------------------------------------------------------------------------------------------------------------------------------------------------------------------------------------------------------------------------------------------------------------------------------------------------------------------------------------------------------------------------------------------------------------------------------------------------------------------------------------------------------------------------------------------------------------------------------------------------------------------------------------------------------------------------------------------------------------------------------------------------------------------------------------------------------------------------------------------------------------------------------------------------------------------------------------------------------------------------------------------------------------------------------------------------------------------------------------------------------------------------------------------------------------------------------------------------------------------------------------------------------------------------------------------------------------------|--------------------------------------------------------------------------------------------------------------------------------------------------------------------------------------------------------------------------------------------------------------------------------------------------------------------------------------------------------------------------------------------------------------------------------------------------------------------------------------------------------------------------------------------------------------------------------------------------------------------------------------------------------------------------------------------------------------------------------------------------------------------------------------------------------------------------------------------------------------------------------------------------------------------------------------------------------------------------------------------------------------------------------------------------------------------------------------------------------------------------------------------------------------------------------------------------------------------------------------------------------------------------------------------------------------------------------------------------------------------------------------------------------------------------------------------------------------------------------------------------------------------------------------------------------------------------------------------------------------------------------------------------------------------------------------------------------------------------------------------------------------------------------------------------------------------------------------------------------------------------------------------------------------------------------------------------------------------------------------------------------------------------------------------------------------------------------------------------------------------------------|--------------------------------------------------------------------------------------------------------------------------------------------------------------------------------------------------------------------------------------------------------------------------------------------------------------------------------------------------------------------------------------------------------------------------------------------------------------------------------------------------------------------------------------------------------------------------------------------------------------------------------------------------------------------------------------------------------------------------------------------------------------------------------------------------------------------------------------------------------------------------------------------------------------------------------------------------------------------------------------------------------------------------------------------------------------------------------------------------------------------------------------------------------------------------------------------------------------------------------------------------------------------------------------------------------------------------------------------------------------------------------------------------------------------------------------------------------------------------------------------------------------------------------------------------------------------------------------------------------------------------------------------------------------------------------------------------------------------------------------------------------------------------------------------------------------------------------------------------------------------------------------------------------------------------------------------------------------------------------------------------------------------------------------------------------------------------------------------------------------------------------|------------------------------------------------------------------------------------------------------------------------------------------------------------------------------------------------------------------------|----------------------------------------------------------------------------|--------------------------------------------------------------------------------------------------------------------------------------------------------------------------------------------------------------------------------------------------------------------------------------------------------------------------------------------------------------------------------------------------------------------------------------------------------------------------------------------------------------------------------------------------------------------------------------------------------------------------------------------------------------------------------------------------------------------------------------------------------------------------------------------------------------------------------------------------------------------------------------------------------------------------------------------------------------------------------------------------------------------------------------------------------------------------------------------------------------------------------------------------------------------------------------------------------------------------------------------------------------------------------------------------------------------------------------------------------------------------------------------------------------------------------------------------------------------------------------------------------------------------------------------------------------------------------------------------------------------------------------------------------------------------------------------------------------------------------------------------------------------------------------------------------------------------------------------------------------------------------------------------------------------------------------------------------------------------------------------------------------------------------------------------------------------------------------------------------------------------------|--------------------------------------------------------------------------------------------------------------------------------------------------------------------------------------------------------------------------------------------------------------------------------------------------------------------------------------------------------------------------------------------------------------------------------------------------------------------------------------------------------------------------------------------------------------------------------------------------------------------------------------------------------------------------------------------------------------------------------------------------------------------------------------------------------------------------------------------------------------------------------------------------------------------------------------------------------------------------------------------------------------------------------------------------------------------------------------------------------------------------------------------------------------------------------------------------------------------------------------------------------------------------------------------------------------------------------------------------------------------------------------------------------------------------------------------------------------------------------------------------------------------------------------------------------------------------------------------------------------------------------------------------------------------------------------------------------------------------------------------------------------------------------------------------------------------------------------------------------------------------------------------------------------------------------------------------------------------------------------------------------------------------------------------------------------------------------------------------------------------------------|-----------------------|
|                                                                                                                                                                                                                                                                                                                                                                              | `                                                                                                                                                                                                                                                                                                                                                                                                                                                                                                                                                                                                                                                                                                                                                                                                                                                                                                                                                                                                                                                                                                                                                                                                                                                                                                                                                                                                                                                                                                                                                                                                                                                                                                                                                                                                                                                                                                                                                                                                                                                                                                                              | FAMILY DWELLINGS                                                                                                                                                                                                                                                                                                                                                                                                                                                                                                                                                                                                                                                                                                                                                                                                                                                                                                                                                                                                                                                                                                                                                                                                                                                                                                                                                                                                                                                                                                                                                                                                                                                                                                                                                                                                                                                                                                                                                                                                                                                                                                               | AND TOWN                                                                                                                                                                                                                                                                                                                                                                                                                                                                                                                                                                                                                                                                                                                                                                                                                                                                                                                                                                                                                                                                                                                                                                                                                                                                                                                                                                                                                                                                                                                                                                                                                                                                                                                                                                                                                                                                                                                                                                                                                                                                                                                       | HOUSES)                                                                                                                                                                                                                                                                                                                                                                                                                                                                                                                                                                                                                                                                                                                                                                                                                                                                                                                                                                                                                                                                                                                                                                                                                                                                                                                                                                                                                                                                                                                                                                                                                                                                                                                                                                                                                                                                                                                                                                                                                                                                                                                        |                                                                                                                              | BUILDING ELEMENT                                                                                                                                                                                                                                                                                                                                                                                                                                                                                                                                                                                                                                                                                                                                                                                                                                                                                                                                                                                                                                                                                                                                                                                                                                                                                                                                                                                                                                                                                                                                                                                                                                                                                                                                                                                                                                                                                                                                                                                                                                                                                                               | FIRE<br>SEPARATION<br>DISTANCE                                                                                                                                                                                                                                                                                                                                                                                                                                                                                                                                                                                                                                                                                                                                                                                                                                                                                                                                                                                                                                                                                                                                                                                                                                                                                                                                                                                                                                                                                                                                                                                                                                                                                                                                                                                                                                                                                                                                                                                                                                                                                                 | REQ'D                                                                                                                                                                                                                                                                                                                                                                                                                                                                                                                                                                                                                                                                                                                                                                                                                                                                                                                                                                                                                                                                                                                                                                                                                                                                                                                                                                                                                                                                                                                                                                                                                                                                                                                                                                                                                                                                                                                                                                                                                                                                                                                          | RATING PROVIDED (W/ *                                                                                                                                                                                                  | DETAIL # AND SHEET #                                                       | DESIGN#<br>FOR<br>RATED                                                                                                                                                                                                                                                                                                                                                                                                                                                                                                                                                                                                                                                                                                                                                                                                                                                                                                                                                                                                                                                                                                                                                                                                                                                                                                                                                                                                                                                                                                                                                                                                                                                                                                                                                                                                                                                                                                                                                                                                                                                                                                        | SHEET # FOR<br>RATED<br>PENETRATION                                                                                                                                                                                                                                                                                                                                                                                                                                                                                                                                                                                                                                                                                                                                                                                                                                                                                                                                                                                                                                                                                                                                                                                                                                                                                                                                                                                                                                                                                                                                                                                                                                                                                                                                                                                                                                                                                                                                                                                                                                                                                            | SHEI<br>FO<br>RAT     |
| Address: 130 South                                                                                                                                                                                                                                                                                                                                                           |                                                                                                                                                                                                                                                                                                                                                                                                                                                                                                                                                                                                                                                                                                                                                                                                                                                                                                                                                                                                                                                                                                                                                                                                                                                                                                                                                                                                                                                                                                                                                                                                                                                                                                                                                                                                                                                                                                                                                                                                                                                                                                                                | Se - Interior Renovation   Zi                                                                                                                                                                                                                                                                                                                                                                                                                                                                                                                                                                                                                                                                                                                                                                                                                                                                                                                                                                                                                                                                                                                                                                                                                                                                                                                                                                                                                                                                                                                                                                                                                                                                                                                                                                                                                                                                                                                                                                                                                                                                                                  | p Code: <u>28501</u>                                                                                                                                                                                                                                                                                                                                                                                                                                                                                                                                                                                                                                                                                                                                                                                                                                                                                                                                                                                                                                                                                                                                                                                                                                                                                                                                                                                                                                                                                                                                                                                                                                                                                                                                                                                                                                                                                                                                                                                                                                                                                                           | E-Mail: adam sho                                                                                                                                                                                                                                                                                                                                                                                                                                                                                                                                                                                                                                                                                                                                                                                                                                                                                                                                                                                                                                                                                                                                                                                                                                                                                                                                                                                                                                                                                                                                                                                                                                                                                                                                                                                                                                                                                                                                                                                                                                                                                                               | rt@lenoircountync.gov                                                                                                        | Structural Frame, including columns, girders,                                                                                                                                                                                                                                                                                                                                                                                                                                                                                                                                                                                                                                                                                                                                                                                                                                                                                                                                                                                                                                                                                                                                                                                                                                                                                                                                                                                                                                                                                                                                                                                                                                                                                                                                                                                                                                                                                                                                                                                                                                                                                  | (FEET)                                                                                                                                                                                                                                                                                                                                                                                                                                                                                                                                                                                                                                                                                                                                                                                                                                                                                                                                                                                                                                                                                                                                                                                                                                                                                                                                                                                                                                                                                                                                                                                                                                                                                                                                                                                                                                                                                                                                                                                                                                                                                                                         | N/A                                                                                                                                                                                                                                                                                                                                                                                                                                                                                                                                                                                                                                                                                                                                                                                                                                                                                                                                                                                                                                                                                                                                                                                                                                                                                                                                                                                                                                                                                                                                                                                                                                                                                                                                                                                                                                                                                                                                                                                                                                                                                                                            | REDUCTION) N/A                                                                                                                                                                                                         | N/A                                                                        | ASSEMBLY<br>N/A                                                                                                                                                                                                                                                                                                                                                                                                                                                                                                                                                                                                                                                                                                                                                                                                                                                                                                                                                                                                                                                                                                                                                                                                                                                                                                                                                                                                                                                                                                                                                                                                                                                                                                                                                                                                                                                                                                                                                                                                                                                                                                                | N/A                                                                                                                                                                                                                                                                                                                                                                                                                                                                                                                                                                                                                                                                                                                                                                                                                                                                                                                                                                                                                                                                                                                                                                                                                                                                                                                                                                                                                                                                                                                                                                                                                                                                                                                                                                                                                                                                                                                                                                                                                                                                                                                            | JOI<br>N              |
| Owned By: County                                                                                                                                                                                                                                                                                                                                                             |                                                                                                                                                                                                                                                                                                                                                                                                                                                                                                                                                                                                                                                                                                                                                                                                                                                                                                                                                                                                                                                                                                                                                                                                                                                                                                                                                                                                                                                                                                                                                                                                                                                                                                                                                                                                                                                                                                                                                                                                                                                                                                                                | Thore #: <u>232</u>                                                                                                                                                                                                                                                                                                                                                                                                                                                                                                                                                                                                                                                                                                                                                                                                                                                                                                                                                                                                                                                                                                                                                                                                                                                                                                                                                                                                                                                                                                                                                                                                                                                                                                                                                                                                                                                                                                                                                                                                                                                                                                            | <u> </u>                                                                                                                                                                                                                                                                                                                                                                                                                                                                                                                                                                                                                                                                                                                                                                                                                                                                                                                                                                                                                                                                                                                                                                                                                                                                                                                                                                                                                                                                                                                                                                                                                                                                                                                                                                                                                                                                                                                                                                                                                                                                                                                       | James de la companya del companya de la companya del companya de la companya de l | The femore county no. gov                                                                                                    | trusses  Bearing Walls                                                                                                                                                                                                                                                                                                                                                                                                                                                                                                                                                                                                                                                                                                                                                                                                                                                                                                                                                                                                                                                                                                                                                                                                                                                                                                                                                                                                                                                                                                                                                                                                                                                                                                                                                                                                                                                                                                                                                                                                                                                                                                         |                                                                                                                                                                                                                                                                                                                                                                                                                                                                                                                                                                                                                                                                                                                                                                                                                                                                                                                                                                                                                                                                                                                                                                                                                                                                                                                                                                                                                                                                                                                                                                                                                                                                                                                                                                                                                                                                                                                                                                                                                                                                                                                                |                                                                                                                                                                                                                                                                                                                                                                                                                                                                                                                                                                                                                                                                                                                                                                                                                                                                                                                                                                                                                                                                                                                                                                                                                                                                                                                                                                                                                                                                                                                                                                                                                                                                                                                                                                                                                                                                                                                                                                                                                                                                                                                                |                                                                                                                                                                                                                        |                                                                            |                                                                                                                                                                                                                                                                                                                                                                                                                                                                                                                                                                                                                                                                                                                                                                                                                                                                                                                                                                                                                                                                                                                                                                                                                                                                                                                                                                                                                                                                                                                                                                                                                                                                                                                                                                                                                                                                                                                                                                                                                                                                                                                                |                                                                                                                                                                                                                                                                                                                                                                                                                                                                                                                                                                                                                                                                                                                                                                                                                                                                                                                                                                                                                                                                                                                                                                                                                                                                                                                                                                                                                                                                                                                                                                                                                                                                                                                                                                                                                                                                                                                                                                                                                                                                                                                                |                       |
| Code Enforcement J                                                                                                                                                                                                                                                                                                                                                           | Jurisdiction: <u>City</u>                                                                                                                                                                                                                                                                                                                                                                                                                                                                                                                                                                                                                                                                                                                                                                                                                                                                                                                                                                                                                                                                                                                                                                                                                                                                                                                                                                                                                                                                                                                                                                                                                                                                                                                                                                                                                                                                                                                                                                                                                                                                                                      |                                                                                                                                                                                                                                                                                                                                                                                                                                                                                                                                                                                                                                                                                                                                                                                                                                                                                                                                                                                                                                                                                                                                                                                                                                                                                                                                                                                                                                                                                                                                                                                                                                                                                                                                                                                                                                                                                                                                                                                                                                                                                                                                |                                                                                                                                                                                                                                                                                                                                                                                                                                                                                                                                                                                                                                                                                                                                                                                                                                                                                                                                                                                                                                                                                                                                                                                                                                                                                                                                                                                                                                                                                                                                                                                                                                                                                                                                                                                                                                                                                                                                                                                                                                                                                                                                |                                                                                                                                                                                                                                                                                                                                                                                                                                                                                                                                                                                                                                                                                                                                                                                                                                                                                                                                                                                                                                                                                                                                                                                                                                                                                                                                                                                                                                                                                                                                                                                                                                                                                                                                                                                                                                                                                                                                                                                                                                                                                                                                |                                                                                                                              | Exterior<br>North                                                                                                                                                                                                                                                                                                                                                                                                                                                                                                                                                                                                                                                                                                                                                                                                                                                                                                                                                                                                                                                                                                                                                                                                                                                                                                                                                                                                                                                                                                                                                                                                                                                                                                                                                                                                                                                                                                                                                                                                                                                                                                              | >30'                                                                                                                                                                                                                                                                                                                                                                                                                                                                                                                                                                                                                                                                                                                                                                                                                                                                                                                                                                                                                                                                                                                                                                                                                                                                                                                                                                                                                                                                                                                                                                                                                                                                                                                                                                                                                                                                                                                                                                                                                                                                                                                           | 0                                                                                                                                                                                                                                                                                                                                                                                                                                                                                                                                                                                                                                                                                                                                                                                                                                                                                                                                                                                                                                                                                                                                                                                                                                                                                                                                                                                                                                                                                                                                                                                                                                                                                                                                                                                                                                                                                                                                                                                                                                                                                                                              | N/A                                                                                                                                                                                                                    | N/A                                                                        | N/A                                                                                                                                                                                                                                                                                                                                                                                                                                                                                                                                                                                                                                                                                                                                                                                                                                                                                                                                                                                                                                                                                                                                                                                                                                                                                                                                                                                                                                                                                                                                                                                                                                                                                                                                                                                                                                                                                                                                                                                                                                                                                                                            | N/A                                                                                                                                                                                                                                                                                                                                                                                                                                                                                                                                                                                                                                                                                                                                                                                                                                                                                                                                                                                                                                                                                                                                                                                                                                                                                                                                                                                                                                                                                                                                                                                                                                                                                                                                                                                                                                                                                                                                                                                                                                                                                                                            | N                     |
|                                                                                                                                                                                                                                                                                                                                                                              |                                                                                                                                                                                                                                                                                                                                                                                                                                                                                                                                                                                                                                                                                                                                                                                                                                                                                                                                                                                                                                                                                                                                                                                                                                                                                                                                                                                                                                                                                                                                                                                                                                                                                                                                                                                                                                                                                                                                                                                                                                                                                                                                |                                                                                                                                                                                                                                                                                                                                                                                                                                                                                                                                                                                                                                                                                                                                                                                                                                                                                                                                                                                                                                                                                                                                                                                                                                                                                                                                                                                                                                                                                                                                                                                                                                                                                                                                                                                                                                                                                                                                                                                                                                                                                                                                |                                                                                                                                                                                                                                                                                                                                                                                                                                                                                                                                                                                                                                                                                                                                                                                                                                                                                                                                                                                                                                                                                                                                                                                                                                                                                                                                                                                                                                                                                                                                                                                                                                                                                                                                                                                                                                                                                                                                                                                                                                                                                                                                |                                                                                                                                                                                                                                                                                                                                                                                                                                                                                                                                                                                                                                                                                                                                                                                                                                                                                                                                                                                                                                                                                                                                                                                                                                                                                                                                                                                                                                                                                                                                                                                                                                                                                                                                                                                                                                                                                                                                                                                                                                                                                                                                |                                                                                                                              | East                                                                                                                                                                                                                                                                                                                                                                                                                                                                                                                                                                                                                                                                                                                                                                                                                                                                                                                                                                                                                                                                                                                                                                                                                                                                                                                                                                                                                                                                                                                                                                                                                                                                                                                                                                                                                                                                                                                                                                                                                                                                                                                           | >30°                                                                                                                                                                                                                                                                                                                                                                                                                                                                                                                                                                                                                                                                                                                                                                                                                                                                                                                                                                                                                                                                                                                                                                                                                                                                                                                                                                                                                                                                                                                                                                                                                                                                                                                                                                                                                                                                                                                                                                                                                                                                                                                           | 0                                                                                                                                                                                                                                                                                                                                                                                                                                                                                                                                                                                                                                                                                                                                                                                                                                                                                                                                                                                                                                                                                                                                                                                                                                                                                                                                                                                                                                                                                                                                                                                                                                                                                                                                                                                                                                                                                                                                                                                                                                                                                                                              | N/A                                                                                                                                                                                                                    | N/A                                                                        | N/A                                                                                                                                                                                                                                                                                                                                                                                                                                                                                                                                                                                                                                                                                                                                                                                                                                                                                                                                                                                                                                                                                                                                                                                                                                                                                                                                                                                                                                                                                                                                                                                                                                                                                                                                                                                                                                                                                                                                                                                                                                                                                                                            | N/A                                                                                                                                                                                                                                                                                                                                                                                                                                                                                                                                                                                                                                                                                                                                                                                                                                                                                                                                                                                                                                                                                                                                                                                                                                                                                                                                                                                                                                                                                                                                                                                                                                                                                                                                                                                                                                                                                                                                                                                                                                                                                                                            | N                     |
| <u>CONTACT</u>                                                                                                                                                                                                                                                                                                                                                               |                                                                                                                                                                                                                                                                                                                                                                                                                                                                                                                                                                                                                                                                                                                                                                                                                                                                                                                                                                                                                                                                                                                                                                                                                                                                                                                                                                                                                                                                                                                                                                                                                                                                                                                                                                                                                                                                                                                                                                                                                                                                                                                                |                                                                                                                                                                                                                                                                                                                                                                                                                                                                                                                                                                                                                                                                                                                                                                                                                                                                                                                                                                                                                                                                                                                                                                                                                                                                                                                                                                                                                                                                                                                                                                                                                                                                                                                                                                                                                                                                                                                                                                                                                                                                                                                                |                                                                                                                                                                                                                                                                                                                                                                                                                                                                                                                                                                                                                                                                                                                                                                                                                                                                                                                                                                                                                                                                                                                                                                                                                                                                                                                                                                                                                                                                                                                                                                                                                                                                                                                                                                                                                                                                                                                                                                                                                                                                                                                                | <u> </u>                                                                                                                                                                                                                                                                                                                                                                                                                                                                                                                                                                                                                                                                                                                                                                                                                                                                                                                                                                                                                                                                                                                                                                                                                                                                                                                                                                                                                                                                                                                                                                                                                                                                                                                                                                                                                                                                                                                                                                                                                                                                                                                       |                                                                                                                              | West                                                                                                                                                                                                                                                                                                                                                                                                                                                                                                                                                                                                                                                                                                                                                                                                                                                                                                                                                                                                                                                                                                                                                                                                                                                                                                                                                                                                                                                                                                                                                                                                                                                                                                                                                                                                                                                                                                                                                                                                                                                                                                                           | >30'                                                                                                                                                                                                                                                                                                                                                                                                                                                                                                                                                                                                                                                                                                                                                                                                                                                                                                                                                                                                                                                                                                                                                                                                                                                                                                                                                                                                                                                                                                                                                                                                                                                                                                                                                                                                                                                                                                                                                                                                                                                                                                                           | 0                                                                                                                                                                                                                                                                                                                                                                                                                                                                                                                                                                                                                                                                                                                                                                                                                                                                                                                                                                                                                                                                                                                                                                                                                                                                                                                                                                                                                                                                                                                                                                                                                                                                                                                                                                                                                                                                                                                                                                                                                                                                                                                              | N/A<br>N/A                                                                                                                                                                                                             | N/A<br>N/A                                                                 | N/A<br>N/A                                                                                                                                                                                                                                                                                                                                                                                                                                                                                                                                                                                                                                                                                                                                                                                                                                                                                                                                                                                                                                                                                                                                                                                                                                                                                                                                                                                                                                                                                                                                                                                                                                                                                                                                                                                                                                                                                                                                                                                                                                                                                                                     | N/A<br>N/A                                                                                                                                                                                                                                                                                                                                                                                                                                                                                                                                                                                                                                                                                                                                                                                                                                                                                                                                                                                                                                                                                                                                                                                                                                                                                                                                                                                                                                                                                                                                                                                                                                                                                                                                                                                                                                                                                                                                                                                                                                                                                                                     | N                     |
| DESIGNER Architectural                                                                                                                                                                                                                                                                                                                                                       | FIRM Dunn & Dalton Architec                                                                                                                                                                                                                                                                                                                                                                                                                                                                                                                                                                                                                                                                                                                                                                                                                                                                                                                                                                                                                                                                                                                                                                                                                                                                                                                                                                                                                                                                                                                                                                                                                                                                                                                                                                                                                                                                                                                                                                                                                                                                                                    | NAME Russell M. Wood                                                                                                                                                                                                                                                                                                                                                                                                                                                                                                                                                                                                                                                                                                                                                                                                                                                                                                                                                                                                                                                                                                                                                                                                                                                                                                                                                                                                                                                                                                                                                                                                                                                                                                                                                                                                                                                                                                                                                                                                                                                                                                           | LICENSE # 9058                                                                                                                                                                                                                                                                                                                                                                                                                                                                                                                                                                                                                                                                                                                                                                                                                                                                                                                                                                                                                                                                                                                                                                                                                                                                                                                                                                                                                                                                                                                                                                                                                                                                                                                                                                                                                                                                                                                                                                                                                                                                                                                 | TELEPHONE # 252-527-1523                                                                                                                                                                                                                                                                                                                                                                                                                                                                                                                                                                                                                                                                                                                                                                                                                                                                                                                                                                                                                                                                                                                                                                                                                                                                                                                                                                                                                                                                                                                                                                                                                                                                                                                                                                                                                                                                                                                                                                                                                                                                                                       | E-MAIL russ@dunndalton.com                                                                                                   | South<br>Interior                                                                                                                                                                                                                                                                                                                                                                                                                                                                                                                                                                                                                                                                                                                                                                                                                                                                                                                                                                                                                                                                                                                                                                                                                                                                                                                                                                                                                                                                                                                                                                                                                                                                                                                                                                                                                                                                                                                                                                                                                                                                                                              | - 50                                                                                                                                                                                                                                                                                                                                                                                                                                                                                                                                                                                                                                                                                                                                                                                                                                                                                                                                                                                                                                                                                                                                                                                                                                                                                                                                                                                                                                                                                                                                                                                                                                                                                                                                                                                                                                                                                                                                                                                                                                                                                                                           | 0                                                                                                                                                                                                                                                                                                                                                                                                                                                                                                                                                                                                                                                                                                                                                                                                                                                                                                                                                                                                                                                                                                                                                                                                                                                                                                                                                                                                                                                                                                                                                                                                                                                                                                                                                                                                                                                                                                                                                                                                                                                                                                                              | N/A                                                                                                                                                                                                                    | N/A                                                                        | N/A                                                                                                                                                                                                                                                                                                                                                                                                                                                                                                                                                                                                                                                                                                                                                                                                                                                                                                                                                                                                                                                                                                                                                                                                                                                                                                                                                                                                                                                                                                                                                                                                                                                                                                                                                                                                                                                                                                                                                                                                                                                                                                                            | N/A                                                                                                                                                                                                                                                                                                                                                                                                                                                                                                                                                                                                                                                                                                                                                                                                                                                                                                                                                                                                                                                                                                                                                                                                                                                                                                                                                                                                                                                                                                                                                                                                                                                                                                                                                                                                                                                                                                                                                                                                                                                                                                                            | N                     |
| Civil                                                                                                                                                                                                                                                                                                                                                                        | Built & Built in Themse                                                                                                                                                                                                                                                                                                                                                                                                                                                                                                                                                                                                                                                                                                                                                                                                                                                                                                                                                                                                                                                                                                                                                                                                                                                                                                                                                                                                                                                                                                                                                                                                                                                                                                                                                                                                                                                                                                                                                                                                                                                                                                        | 1100011111111000                                                                                                                                                                                                                                                                                                                                                                                                                                                                                                                                                                                                                                                                                                                                                                                                                                                                                                                                                                                                                                                                                                                                                                                                                                                                                                                                                                                                                                                                                                                                                                                                                                                                                                                                                                                                                                                                                                                                                                                                                                                                                                               | ,,,,,,                                                                                                                                                                                                                                                                                                                                                                                                                                                                                                                                                                                                                                                                                                                                                                                                                                                                                                                                                                                                                                                                                                                                                                                                                                                                                                                                                                                                                                                                                                                                                                                                                                                                                                                                                                                                                                                                                                                                                                                                                                                                                                                         | 202 027 1020                                                                                                                                                                                                                                                                                                                                                                                                                                                                                                                                                                                                                                                                                                                                                                                                                                                                                                                                                                                                                                                                                                                                                                                                                                                                                                                                                                                                                                                                                                                                                                                                                                                                                                                                                                                                                                                                                                                                                                                                                                                                                                                   | Two ye, a will aware in a con-                                                                                               | Nonbearing Walls and                                                                                                                                                                                                                                                                                                                                                                                                                                                                                                                                                                                                                                                                                                                                                                                                                                                                                                                                                                                                                                                                                                                                                                                                                                                                                                                                                                                                                                                                                                                                                                                                                                                                                                                                                                                                                                                                                                                                                                                                                                                                                                           |                                                                                                                                                                                                                                                                                                                                                                                                                                                                                                                                                                                                                                                                                                                                                                                                                                                                                                                                                                                                                                                                                                                                                                                                                                                                                                                                                                                                                                                                                                                                                                                                                                                                                                                                                                                                                                                                                                                                                                                                                                                                                                                                |                                                                                                                                                                                                                                                                                                                                                                                                                                                                                                                                                                                                                                                                                                                                                                                                                                                                                                                                                                                                                                                                                                                                                                                                                                                                                                                                                                                                                                                                                                                                                                                                                                                                                                                                                                                                                                                                                                                                                                                                                                                                                                                                |                                                                                                                                                                                                                        |                                                                            |                                                                                                                                                                                                                                                                                                                                                                                                                                                                                                                                                                                                                                                                                                                                                                                                                                                                                                                                                                                                                                                                                                                                                                                                                                                                                                                                                                                                                                                                                                                                                                                                                                                                                                                                                                                                                                                                                                                                                                                                                                                                                                                                |                                                                                                                                                                                                                                                                                                                                                                                                                                                                                                                                                                                                                                                                                                                                                                                                                                                                                                                                                                                                                                                                                                                                                                                                                                                                                                                                                                                                                                                                                                                                                                                                                                                                                                                                                                                                                                                                                                                                                                                                                                                                                                                                |                       |
| Electrical<br>Fire Alarm                                                                                                                                                                                                                                                                                                                                                     |                                                                                                                                                                                                                                                                                                                                                                                                                                                                                                                                                                                                                                                                                                                                                                                                                                                                                                                                                                                                                                                                                                                                                                                                                                                                                                                                                                                                                                                                                                                                                                                                                                                                                                                                                                                                                                                                                                                                                                                                                                                                                                                                |                                                                                                                                                                                                                                                                                                                                                                                                                                                                                                                                                                                                                                                                                                                                                                                                                                                                                                                                                                                                                                                                                                                                                                                                                                                                                                                                                                                                                                                                                                                                                                                                                                                                                                                                                                                                                                                                                                                                                                                                                                                                                                                                |                                                                                                                                                                                                                                                                                                                                                                                                                                                                                                                                                                                                                                                                                                                                                                                                                                                                                                                                                                                                                                                                                                                                                                                                                                                                                                                                                                                                                                                                                                                                                                                                                                                                                                                                                                                                                                                                                                                                                                                                                                                                                                                                |                                                                                                                                                                                                                                                                                                                                                                                                                                                                                                                                                                                                                                                                                                                                                                                                                                                                                                                                                                                                                                                                                                                                                                                                                                                                                                                                                                                                                                                                                                                                                                                                                                                                                                                                                                                                                                                                                                                                                                                                                                                                                                                                |                                                                                                                              | Partitions Exterior walls                                                                                                                                                                                                                                                                                                                                                                                                                                                                                                                                                                                                                                                                                                                                                                                                                                                                                                                                                                                                                                                                                                                                                                                                                                                                                                                                                                                                                                                                                                                                                                                                                                                                                                                                                                                                                                                                                                                                                                                                                                                                                                      |                                                                                                                                                                                                                                                                                                                                                                                                                                                                                                                                                                                                                                                                                                                                                                                                                                                                                                                                                                                                                                                                                                                                                                                                                                                                                                                                                                                                                                                                                                                                                                                                                                                                                                                                                                                                                                                                                                                                                                                                                                                                                                                                |                                                                                                                                                                                                                                                                                                                                                                                                                                                                                                                                                                                                                                                                                                                                                                                                                                                                                                                                                                                                                                                                                                                                                                                                                                                                                                                                                                                                                                                                                                                                                                                                                                                                                                                                                                                                                                                                                                                                                                                                                                                                                                                                |                                                                                                                                                                                                                        |                                                                            |                                                                                                                                                                                                                                                                                                                                                                                                                                                                                                                                                                                                                                                                                                                                                                                                                                                                                                                                                                                                                                                                                                                                                                                                                                                                                                                                                                                                                                                                                                                                                                                                                                                                                                                                                                                                                                                                                                                                                                                                                                                                                                                                |                                                                                                                                                                                                                                                                                                                                                                                                                                                                                                                                                                                                                                                                                                                                                                                                                                                                                                                                                                                                                                                                                                                                                                                                                                                                                                                                                                                                                                                                                                                                                                                                                                                                                                                                                                                                                                                                                                                                                                                                                                                                                                                                |                       |
| Plumbing<br>Mechanical                                                                                                                                                                                                                                                                                                                                                       |                                                                                                                                                                                                                                                                                                                                                                                                                                                                                                                                                                                                                                                                                                                                                                                                                                                                                                                                                                                                                                                                                                                                                                                                                                                                                                                                                                                                                                                                                                                                                                                                                                                                                                                                                                                                                                                                                                                                                                                                                                                                                                                                |                                                                                                                                                                                                                                                                                                                                                                                                                                                                                                                                                                                                                                                                                                                                                                                                                                                                                                                                                                                                                                                                                                                                                                                                                                                                                                                                                                                                                                                                                                                                                                                                                                                                                                                                                                                                                                                                                                                                                                                                                                                                                                                                |                                                                                                                                                                                                                                                                                                                                                                                                                                                                                                                                                                                                                                                                                                                                                                                                                                                                                                                                                                                                                                                                                                                                                                                                                                                                                                                                                                                                                                                                                                                                                                                                                                                                                                                                                                                                                                                                                                                                                                                                                                                                                                                                |                                                                                                                                                                                                                                                                                                                                                                                                                                                                                                                                                                                                                                                                                                                                                                                                                                                                                                                                                                                                                                                                                                                                                                                                                                                                                                                                                                                                                                                                                                                                                                                                                                                                                                                                                                                                                                                                                                                                                                                                                                                                                                                                |                                                                                                                              | North                                                                                                                                                                                                                                                                                                                                                                                                                                                                                                                                                                                                                                                                                                                                                                                                                                                                                                                                                                                                                                                                                                                                                                                                                                                                                                                                                                                                                                                                                                                                                                                                                                                                                                                                                                                                                                                                                                                                                                                                                                                                                                                          | >30°<br>>30°                                                                                                                                                                                                                                                                                                                                                                                                                                                                                                                                                                                                                                                                                                                                                                                                                                                                                                                                                                                                                                                                                                                                                                                                                                                                                                                                                                                                                                                                                                                                                                                                                                                                                                                                                                                                                                                                                                                                                                                                                                                                                                                   | 0                                                                                                                                                                                                                                                                                                                                                                                                                                                                                                                                                                                                                                                                                                                                                                                                                                                                                                                                                                                                                                                                                                                                                                                                                                                                                                                                                                                                                                                                                                                                                                                                                                                                                                                                                                                                                                                                                                                                                                                                                                                                                                                              | N/A                                                                                                                                                                                                                    | N/A<br>N/A                                                                 | N/A                                                                                                                                                                                                                                                                                                                                                                                                                                                                                                                                                                                                                                                                                                                                                                                                                                                                                                                                                                                                                                                                                                                                                                                                                                                                                                                                                                                                                                                                                                                                                                                                                                                                                                                                                                                                                                                                                                                                                                                                                                                                                                                            | N/A                                                                                                                                                                                                                                                                                                                                                                                                                                                                                                                                                                                                                                                                                                                                                                                                                                                                                                                                                                                                                                                                                                                                                                                                                                                                                                                                                                                                                                                                                                                                                                                                                                                                                                                                                                                                                                                                                                                                                                                                                                                                                                                            | N                     |
| Sprinkler-Standpipe                                                                                                                                                                                                                                                                                                                                                          |                                                                                                                                                                                                                                                                                                                                                                                                                                                                                                                                                                                                                                                                                                                                                                                                                                                                                                                                                                                                                                                                                                                                                                                                                                                                                                                                                                                                                                                                                                                                                                                                                                                                                                                                                                                                                                                                                                                                                                                                                                                                                                                                |                                                                                                                                                                                                                                                                                                                                                                                                                                                                                                                                                                                                                                                                                                                                                                                                                                                                                                                                                                                                                                                                                                                                                                                                                                                                                                                                                                                                                                                                                                                                                                                                                                                                                                                                                                                                                                                                                                                                                                                                                                                                                                                                |                                                                                                                                                                                                                                                                                                                                                                                                                                                                                                                                                                                                                                                                                                                                                                                                                                                                                                                                                                                                                                                                                                                                                                                                                                                                                                                                                                                                                                                                                                                                                                                                                                                                                                                                                                                                                                                                                                                                                                                                                                                                                                                                |                                                                                                                                                                                                                                                                                                                                                                                                                                                                                                                                                                                                                                                                                                                                                                                                                                                                                                                                                                                                                                                                                                                                                                                                                                                                                                                                                                                                                                                                                                                                                                                                                                                                                                                                                                                                                                                                                                                                                                                                                                                                                                                                |                                                                                                                              | East<br>West                                                                                                                                                                                                                                                                                                                                                                                                                                                                                                                                                                                                                                                                                                                                                                                                                                                                                                                                                                                                                                                                                                                                                                                                                                                                                                                                                                                                                                                                                                                                                                                                                                                                                                                                                                                                                                                                                                                                                                                                                                                                                                                   | >30'                                                                                                                                                                                                                                                                                                                                                                                                                                                                                                                                                                                                                                                                                                                                                                                                                                                                                                                                                                                                                                                                                                                                                                                                                                                                                                                                                                                                                                                                                                                                                                                                                                                                                                                                                                                                                                                                                                                                                                                                                                                                                                                           | 0                                                                                                                                                                                                                                                                                                                                                                                                                                                                                                                                                                                                                                                                                                                                                                                                                                                                                                                                                                                                                                                                                                                                                                                                                                                                                                                                                                                                                                                                                                                                                                                                                                                                                                                                                                                                                                                                                                                                                                                                                                                                                                                              | N/A<br>N/A                                                                                                                                                                                                             | N/A                                                                        | N/A<br>N/A                                                                                                                                                                                                                                                                                                                                                                                                                                                                                                                                                                                                                                                                                                                                                                                                                                                                                                                                                                                                                                                                                                                                                                                                                                                                                                                                                                                                                                                                                                                                                                                                                                                                                                                                                                                                                                                                                                                                                                                                                                                                                                                     | N/A<br>N/A                                                                                                                                                                                                                                                                                                                                                                                                                                                                                                                                                                                                                                                                                                                                                                                                                                                                                                                                                                                                                                                                                                                                                                                                                                                                                                                                                                                                                                                                                                                                                                                                                                                                                                                                                                                                                                                                                                                                                                                                                                                                                                                     | I N                   |
| Structural<br>Retaining Walls >5' High                                                                                                                                                                                                                                                                                                                                       | h                                                                                                                                                                                                                                                                                                                                                                                                                                                                                                                                                                                                                                                                                                                                                                                                                                                                                                                                                                                                                                                                                                                                                                                                                                                                                                                                                                                                                                                                                                                                                                                                                                                                                                                                                                                                                                                                                                                                                                                                                                                                                                                              |                                                                                                                                                                                                                                                                                                                                                                                                                                                                                                                                                                                                                                                                                                                                                                                                                                                                                                                                                                                                                                                                                                                                                                                                                                                                                                                                                                                                                                                                                                                                                                                                                                                                                                                                                                                                                                                                                                                                                                                                                                                                                                                                |                                                                                                                                                                                                                                                                                                                                                                                                                                                                                                                                                                                                                                                                                                                                                                                                                                                                                                                                                                                                                                                                                                                                                                                                                                                                                                                                                                                                                                                                                                                                                                                                                                                                                                                                                                                                                                                                                                                                                                                                                                                                                                                                |                                                                                                                                                                                                                                                                                                                                                                                                                                                                                                                                                                                                                                                                                                                                                                                                                                                                                                                                                                                                                                                                                                                                                                                                                                                                                                                                                                                                                                                                                                                                                                                                                                                                                                                                                                                                                                                                                                                                                                                                                                                                                                                                |                                                                                                                              | South                                                                                                                                                                                                                                                                                                                                                                                                                                                                                                                                                                                                                                                                                                                                                                                                                                                                                                                                                                                                                                                                                                                                                                                                                                                                                                                                                                                                                                                                                                                                                                                                                                                                                                                                                                                                                                                                                                                                                                                                                                                                                                                          | >30'                                                                                                                                                                                                                                                                                                                                                                                                                                                                                                                                                                                                                                                                                                                                                                                                                                                                                                                                                                                                                                                                                                                                                                                                                                                                                                                                                                                                                                                                                                                                                                                                                                                                                                                                                                                                                                                                                                                                                                                                                                                                                                                           | 0                                                                                                                                                                                                                                                                                                                                                                                                                                                                                                                                                                                                                                                                                                                                                                                                                                                                                                                                                                                                                                                                                                                                                                                                                                                                                                                                                                                                                                                                                                                                                                                                                                                                                                                                                                                                                                                                                                                                                                                                                                                                                                                              | N/A                                                                                                                                                                                                                    | N/A                                                                        | N/A                                                                                                                                                                                                                                                                                                                                                                                                                                                                                                                                                                                                                                                                                                                                                                                                                                                                                                                                                                                                                                                                                                                                                                                                                                                                                                                                                                                                                                                                                                                                                                                                                                                                                                                                                                                                                                                                                                                                                                                                                                                                                                                            | N/A                                                                                                                                                                                                                                                                                                                                                                                                                                                                                                                                                                                                                                                                                                                                                                                                                                                                                                                                                                                                                                                                                                                                                                                                                                                                                                                                                                                                                                                                                                                                                                                                                                                                                                                                                                                                                                                                                                                                                                                                                                                                                                                            | N                     |
| Other                                                                                                                                                                                                                                                                                                                                                                        | ii                                                                                                                                                                                                                                                                                                                                                                                                                                                                                                                                                                                                                                                                                                                                                                                                                                                                                                                                                                                                                                                                                                                                                                                                                                                                                                                                                                                                                                                                                                                                                                                                                                                                                                                                                                                                                                                                                                                                                                                                                                                                                                                             |                                                                                                                                                                                                                                                                                                                                                                                                                                                                                                                                                                                                                                                                                                                                                                                                                                                                                                                                                                                                                                                                                                                                                                                                                                                                                                                                                                                                                                                                                                                                                                                                                                                                                                                                                                                                                                                                                                                                                                                                                                                                                                                                |                                                                                                                                                                                                                                                                                                                                                                                                                                                                                                                                                                                                                                                                                                                                                                                                                                                                                                                                                                                                                                                                                                                                                                                                                                                                                                                                                                                                                                                                                                                                                                                                                                                                                                                                                                                                                                                                                                                                                                                                                                                                                                                                |                                                                                                                                                                                                                                                                                                                                                                                                                                                                                                                                                                                                                                                                                                                                                                                                                                                                                                                                                                                                                                                                                                                                                                                                                                                                                                                                                                                                                                                                                                                                                                                                                                                                                                                                                                                                                                                                                                                                                                                                                                                                                                                                |                                                                                                                              | Interior walls and partitions                                                                                                                                                                                                                                                                                                                                                                                                                                                                                                                                                                                                                                                                                                                                                                                                                                                                                                                                                                                                                                                                                                                                                                                                                                                                                                                                                                                                                                                                                                                                                                                                                                                                                                                                                                                                                                                                                                                                                                                                                                                                                                  |                                                                                                                                                                                                                                                                                                                                                                                                                                                                                                                                                                                                                                                                                                                                                                                                                                                                                                                                                                                                                                                                                                                                                                                                                                                                                                                                                                                                                                                                                                                                                                                                                                                                                                                                                                                                                                                                                                                                                                                                                                                                                                                                | 0                                                                                                                                                                                                                                                                                                                                                                                                                                                                                                                                                                                                                                                                                                                                                                                                                                                                                                                                                                                                                                                                                                                                                                                                                                                                                                                                                                                                                                                                                                                                                                                                                                                                                                                                                                                                                                                                                                                                                                                                                                                                                                                              | N/A                                                                                                                                                                                                                    | N/A                                                                        | N/A                                                                                                                                                                                                                                                                                                                                                                                                                                                                                                                                                                                                                                                                                                                                                                                                                                                                                                                                                                                                                                                                                                                                                                                                                                                                                                                                                                                                                                                                                                                                                                                                                                                                                                                                                                                                                                                                                                                                                                                                                                                                                                                            | N/A                                                                                                                                                                                                                                                                                                                                                                                                                                                                                                                                                                                                                                                                                                                                                                                                                                                                                                                                                                                                                                                                                                                                                                                                                                                                                                                                                                                                                                                                                                                                                                                                                                                                                                                                                                                                                                                                                                                                                                                                                                                                                                                            | N                     |
| -                                                                                                                                                                                                                                                                                                                                                                            | elude firms and individua                                                                                                                                                                                                                                                                                                                                                                                                                                                                                                                                                                                                                                                                                                                                                                                                                                                                                                                                                                                                                                                                                                                                                                                                                                                                                                                                                                                                                                                                                                                                                                                                                                                                                                                                                                                                                                                                                                                                                                                                                                                                                                      | als such as truss, precast, pr                                                                                                                                                                                                                                                                                                                                                                                                                                                                                                                                                                                                                                                                                                                                                                                                                                                                                                                                                                                                                                                                                                                                                                                                                                                                                                                                                                                                                                                                                                                                                                                                                                                                                                                                                                                                                                                                                                                                                                                                                                                                                                 | e-engineered, in                                                                                                                                                                                                                                                                                                                                                                                                                                                                                                                                                                                                                                                                                                                                                                                                                                                                                                                                                                                                                                                                                                                                                                                                                                                                                                                                                                                                                                                                                                                                                                                                                                                                                                                                                                                                                                                                                                                                                                                                                                                                                                               | nterior designe                                                                                                                                                                                                                                                                                                                                                                                                                                                                                                                                                                                                                                                                                                                                                                                                                                                                                                                                                                                                                                                                                                                                                                                                                                                                                                                                                                                                                                                                                                                                                                                                                                                                                                                                                                                                                                                                                                                                                                                                                                                                                                                | ers, etc.)                                                                                                                   | Floor Construction Including supporting beams and joists                                                                                                                                                                                                                                                                                                                                                                                                                                                                                                                                                                                                                                                                                                                                                                                                                                                                                                                                                                                                                                                                                                                                                                                                                                                                                                                                                                                                                                                                                                                                                                                                                                                                                                                                                                                                                                                                                                                                                                                                                                                                       |                                                                                                                                                                                                                                                                                                                                                                                                                                                                                                                                                                                                                                                                                                                                                                                                                                                                                                                                                                                                                                                                                                                                                                                                                                                                                                                                                                                                                                                                                                                                                                                                                                                                                                                                                                                                                                                                                                                                                                                                                                                                                                                                | N/A                                                                                                                                                                                                                                                                                                                                                                                                                                                                                                                                                                                                                                                                                                                                                                                                                                                                                                                                                                                                                                                                                                                                                                                                                                                                                                                                                                                                                                                                                                                                                                                                                                                                                                                                                                                                                                                                                                                                                                                                                                                                                                                            | N/A                                                                                                                                                                                                                    | N/A                                                                        | N/A                                                                                                                                                                                                                                                                                                                                                                                                                                                                                                                                                                                                                                                                                                                                                                                                                                                                                                                                                                                                                                                                                                                                                                                                                                                                                                                                                                                                                                                                                                                                                                                                                                                                                                                                                                                                                                                                                                                                                                                                                                                                                                                            | N/A                                                                                                                                                                                                                                                                                                                                                                                                                                                                                                                                                                                                                                                                                                                                                                                                                                                                                                                                                                                                                                                                                                                                                                                                                                                                                                                                                                                                                                                                                                                                                                                                                                                                                                                                                                                                                                                                                                                                                                                                                                                                                                                            | N                     |
|                                                                                                                                                                                                                                                                                                                                                                              |                                                                                                                                                                                                                                                                                                                                                                                                                                                                                                                                                                                                                                                                                                                                                                                                                                                                                                                                                                                                                                                                                                                                                                                                                                                                                                                                                                                                                                                                                                                                                                                                                                                                                                                                                                                                                                                                                                                                                                                                                                                                                                                                | . A144: I1 II                                                                                                                                                                                                                                                                                                                                                                                                                                                                                                                                                                                                                                                                                                                                                                                                                                                                                                                                                                                                                                                                                                                                                                                                                                                                                                                                                                                                                                                                                                                                                                                                                                                                                                                                                                                                                                                                                                                                                                                                                                                                                                                  | NI/A NI/A                                                                                                                                                                                                                                                                                                                                                                                                                                                                                                                                                                                                                                                                                                                                                                                                                                                                                                                                                                                                                                                                                                                                                                                                                                                                                                                                                                                                                                                                                                                                                                                                                                                                                                                                                                                                                                                                                                                                                                                                                                                                                                                      |                                                                                                                                                                                                                                                                                                                                                                                                                                                                                                                                                                                                                                                                                                                                                                                                                                                                                                                                                                                                                                                                                                                                                                                                                                                                                                                                                                                                                                                                                                                                                                                                                                                                                                                                                                                                                                                                                                                                                                                                                                                                                                                                |                                                                                                                              | Floor Ceiling Assembly                                                                                                                                                                                                                                                                                                                                                                                                                                                                                                                                                                                                                                                                                                                                                                                                                                                                                                                                                                                                                                                                                                                                                                                                                                                                                                                                                                                                                                                                                                                                                                                                                                                                                                                                                                                                                                                                                                                                                                                                                                                                                                         |                                                                                                                                                                                                                                                                                                                                                                                                                                                                                                                                                                                                                                                                                                                                                                                                                                                                                                                                                                                                                                                                                                                                                                                                                                                                                                                                                                                                                                                                                                                                                                                                                                                                                                                                                                                                                                                                                                                                                                                                                                                                                                                                | N/A                                                                                                                                                                                                                                                                                                                                                                                                                                                                                                                                                                                                                                                                                                                                                                                                                                                                                                                                                                                                                                                                                                                                                                                                                                                                                                                                                                                                                                                                                                                                                                                                                                                                                                                                                                                                                                                                                                                                                                                                                                                                                                                            | N/A                                                                                                                                                                                                                    | N/A                                                                        | N/A                                                                                                                                                                                                                                                                                                                                                                                                                                                                                                                                                                                                                                                                                                                                                                                                                                                                                                                                                                                                                                                                                                                                                                                                                                                                                                                                                                                                                                                                                                                                                                                                                                                                                                                                                                                                                                                                                                                                                                                                                                                                                                                            | N/A                                                                                                                                                                                                                                                                                                                                                                                                                                                                                                                                                                                                                                                                                                                                                                                                                                                                                                                                                                                                                                                                                                                                                                                                                                                                                                                                                                                                                                                                                                                                                                                                                                                                                                                                                                                                                                                                                                                                                                                                                                                                                                                            | N                     |
|                                                                                                                                                                                                                                                                                                                                                                              | NG BUILDING CODE:<br>FED: 1981                                                                                                                                                                                                                                                                                                                                                                                                                                                                                                                                                                                                                                                                                                                                                                                                                                                                                                                                                                                                                                                                                                                                                                                                                                                                                                                                                                                                                                                                                                                                                                                                                                                                                                                                                                                                                                                                                                                                                                                                                                                                                                 |                                                                                                                                                                                                                                                                                                                                                                                                                                                                                                                                                                                                                                                                                                                                                                                                                                                                                                                                                                                                                                                                                                                                                                                                                                                                                                                                                                                                                                                                                                                                                                                                                                                                                                                                                                                                                                                                                                                                                                                                                                                                                                                                | <u>N/A</u> <u>N/A</u><br>(JPANCY(S) ((                                                                                                                                                                                                                                                                                                                                                                                                                                                                                                                                                                                                                                                                                                                                                                                                                                                                                                                                                                                                                                                                                                                                                                                                                                                                                                                                                                                                                                                                                                                                                                                                                                                                                                                                                                                                                                                                                                                                                                                                                                                                                         | Ch. 3): R/A                                                                                                                                                                                                                                                                                                                                                                                                                                                                                                                                                                                                                                                                                                                                                                                                                                                                                                                                                                                                                                                                                                                                                                                                                                                                                                                                                                                                                                                                                                                                                                                                                                                                                                                                                                                                                                                                                                                                                                                                                                                                                                                    | / I-3                                                                                                                        | Columns Supporting Floors                                                                                                                                                                                                                                                                                                                                                                                                                                                                                                                                                                                                                                                                                                                                                                                                                                                                                                                                                                                                                                                                                                                                                                                                                                                                                                                                                                                                                                                                                                                                                                                                                                                                                                                                                                                                                                                                                                                                                                                                                                                                                                      |                                                                                                                                                                                                                                                                                                                                                                                                                                                                                                                                                                                                                                                                                                                                                                                                                                                                                                                                                                                                                                                                                                                                                                                                                                                                                                                                                                                                                                                                                                                                                                                                                                                                                                                                                                                                                                                                                                                                                                                                                                                                                                                                | N/A                                                                                                                                                                                                                                                                                                                                                                                                                                                                                                                                                                                                                                                                                                                                                                                                                                                                                                                                                                                                                                                                                                                                                                                                                                                                                                                                                                                                                                                                                                                                                                                                                                                                                                                                                                                                                                                                                                                                                                                                                                                                                                                            | N/A                                                                                                                                                                                                                    | N/A                                                                        | N/A                                                                                                                                                                                                                                                                                                                                                                                                                                                                                                                                                                                                                                                                                                                                                                                                                                                                                                                                                                                                                                                                                                                                                                                                                                                                                                                                                                                                                                                                                                                                                                                                                                                                                                                                                                                                                                                                                                                                                                                                                                                                                                                            | N/A                                                                                                                                                                                                                                                                                                                                                                                                                                                                                                                                                                                                                                                                                                                                                                                                                                                                                                                                                                                                                                                                                                                                                                                                                                                                                                                                                                                                                                                                                                                                                                                                                                                                                                                                                                                                                                                                                                                                                                                                                                                                                                                            | N                     |
|                                                                                                                                                                                                                                                                                                                                                                              | ):                                                                                                                                                                                                                                                                                                                                                                                                                                                                                                                                                                                                                                                                                                                                                                                                                                                                                                                                                                                                                                                                                                                                                                                                                                                                                                                                                                                                                                                                                                                                                                                                                                                                                                                                                                                                                                                                                                                                                                                                                                                                                                                             |                                                                                                                                                                                                                                                                                                                                                                                                                                                                                                                                                                                                                                                                                                                                                                                                                                                                                                                                                                                                                                                                                                                                                                                                                                                                                                                                                                                                                                                                                                                                                                                                                                                                                                                                                                                                                                                                                                                                                                                                                                                                                                                                |                                                                                                                                                                                                                                                                                                                                                                                                                                                                                                                                                                                                                                                                                                                                                                                                                                                                                                                                                                                                                                                                                                                                                                                                                                                                                                                                                                                                                                                                                                                                                                                                                                                                                                                                                                                                                                                                                                                                                                                                                                                                                                                                |                                                                                                                                                                                                                                                                                                                                                                                                                                                                                                                                                                                                                                                                                                                                                                                                                                                                                                                                                                                                                                                                                                                                                                                                                                                                                                                                                                                                                                                                                                                                                                                                                                                                                                                                                                                                                                                                                                                                                                                                                                                                                                                                |                                                                                                                              | Roof Construction, including supporting beams and joists                                                                                                                                                                                                                                                                                                                                                                                                                                                                                                                                                                                                                                                                                                                                                                                                                                                                                                                                                                                                                                                                                                                                                                                                                                                                                                                                                                                                                                                                                                                                                                                                                                                                                                                                                                                                                                                                                                                                                                                                                                                                       |                                                                                                                                                                                                                                                                                                                                                                                                                                                                                                                                                                                                                                                                                                                                                                                                                                                                                                                                                                                                                                                                                                                                                                                                                                                                                                                                                                                                                                                                                                                                                                                                                                                                                                                                                                                                                                                                                                                                                                                                                                                                                                                                | N/A                                                                                                                                                                                                                                                                                                                                                                                                                                                                                                                                                                                                                                                                                                                                                                                                                                                                                                                                                                                                                                                                                                                                                                                                                                                                                                                                                                                                                                                                                                                                                                                                                                                                                                                                                                                                                                                                                                                                                                                                                                                                                                                            | N/A                                                                                                                                                                                                                    | N/A                                                                        | N/A                                                                                                                                                                                                                                                                                                                                                                                                                                                                                                                                                                                                                                                                                                                                                                                                                                                                                                                                                                                                                                                                                                                                                                                                                                                                                                                                                                                                                                                                                                                                                                                                                                                                                                                                                                                                                                                                                                                                                                                                                                                                                                                            | N/A                                                                                                                                                                                                                                                                                                                                                                                                                                                                                                                                                                                                                                                                                                                                                                                                                                                                                                                                                                                                                                                                                                                                                                                                                                                                                                                                                                                                                                                                                                                                                                                                                                                                                                                                                                                                                                                                                                                                                                                                                                                                                                                            | N                     |
|                                                                                                                                                                                                                                                                                                                                                                              | ATEGORY (Table 1604                                                                                                                                                                                                                                                                                                                                                                                                                                                                                                                                                                                                                                                                                                                                                                                                                                                                                                                                                                                                                                                                                                                                                                                                                                                                                                                                                                                                                                                                                                                                                                                                                                                                                                                                                                                                                                                                                                                                                                                                                                                                                                            |                                                                                                                                                                                                                                                                                                                                                                                                                                                                                                                                                                                                                                                                                                                                                                                                                                                                                                                                                                                                                                                                                                                                                                                                                                                                                                                                                                                                                                                                                                                                                                                                                                                                                                                                                                                                                                                                                                                                                                                                                                                                                                                                | Proposed                                                                                                                                                                                                                                                                                                                                                                                                                                                                                                                                                                                                                                                                                                                                                                                                                                                                                                                                                                                                                                                                                                                                                                                                                                                                                                                                                                                                                                                                                                                                                                                                                                                                                                                                                                                                                                                                                                                                                                                                                                                                                                                       |                                                                                                                                                                                                                                                                                                                                                                                                                                                                                                                                                                                                                                                                                                                                                                                                                                                                                                                                                                                                                                                                                                                                                                                                                                                                                                                                                                                                                                                                                                                                                                                                                                                                                                                                                                                                                                                                                                                                                                                                                                                                                                                                |                                                                                                                              | Roof Ceiling Assembly                                                                                                                                                                                                                                                                                                                                                                                                                                                                                                                                                                                                                                                                                                                                                                                                                                                                                                                                                                                                                                                                                                                                                                                                                                                                                                                                                                                                                                                                                                                                                                                                                                                                                                                                                                                                                                                                                                                                                                                                                                                                                                          |                                                                                                                                                                                                                                                                                                                                                                                                                                                                                                                                                                                                                                                                                                                                                                                                                                                                                                                                                                                                                                                                                                                                                                                                                                                                                                                                                                                                                                                                                                                                                                                                                                                                                                                                                                                                                                                                                                                                                                                                                                                                                                                                | N/A                                                                                                                                                                                                                                                                                                                                                                                                                                                                                                                                                                                                                                                                                                                                                                                                                                                                                                                                                                                                                                                                                                                                                                                                                                                                                                                                                                                                                                                                                                                                                                                                                                                                                                                                                                                                                                                                                                                                                                                                                                                                                                                            | N/A                                                                                                                                                                                                                    | N/A                                                                        | N/A                                                                                                                                                                                                                                                                                                                                                                                                                                                                                                                                                                                                                                                                                                                                                                                                                                                                                                                                                                                                                                                                                                                                                                                                                                                                                                                                                                                                                                                                                                                                                                                                                                                                                                                                                                                                                                                                                                                                                                                                                                                                                                                            | N/A                                                                                                                                                                                                                                                                                                                                                                                                                                                                                                                                                                                                                                                                                                                                                                                                                                                                                                                                                                                                                                                                                                                                                                                                                                                                                                                                                                                                                                                                                                                                                                                                                                                                                                                                                                                                                                                                                                                                                                                                                                                                                                                            | N                     |
|                                                                                                                                                                                                                                                                                                                                                                              |                                                                                                                                                                                                                                                                                                                                                                                                                                                                                                                                                                                                                                                                                                                                                                                                                                                                                                                                                                                                                                                                                                                                                                                                                                                                                                                                                                                                                                                                                                                                                                                                                                                                                                                                                                                                                                                                                                                                                                                                                                                                                                                                | - j m. viivi <u>iii</u>                                                                                                                                                                                                                                                                                                                                                                                                                                                                                                                                                                                                                                                                                                                                                                                                                                                                                                                                                                                                                                                                                                                                                                                                                                                                                                                                                                                                                                                                                                                                                                                                                                                                                                                                                                                                                                                                                                                                                                                                                                                                                                        | - 1 oposeu                                                                                                                                                                                                                                                                                                                                                                                                                                                                                                                                                                                                                                                                                                                                                                                                                                                                                                                                                                                                                                                                                                                                                                                                                                                                                                                                                                                                                                                                                                                                                                                                                                                                                                                                                                                                                                                                                                                                                                                                                                                                                                                     | · <u></u>                                                                                                                                                                                                                                                                                                                                                                                                                                                                                                                                                                                                                                                                                                                                                                                                                                                                                                                                                                                                                                                                                                                                                                                                                                                                                                                                                                                                                                                                                                                                                                                                                                                                                                                                                                                                                                                                                                                                                                                                                                                                                                                      |                                                                                                                              | Columns Supporting Roof                                                                                                                                                                                                                                                                                                                                                                                                                                                                                                                                                                                                                                                                                                                                                                                                                                                                                                                                                                                                                                                                                                                                                                                                                                                                                                                                                                                                                                                                                                                                                                                                                                                                                                                                                                                                                                                                                                                                                                                                                                                                                                        |                                                                                                                                                                                                                                                                                                                                                                                                                                                                                                                                                                                                                                                                                                                                                                                                                                                                                                                                                                                                                                                                                                                                                                                                                                                                                                                                                                                                                                                                                                                                                                                                                                                                                                                                                                                                                                                                                                                                                                                                                                                                                                                                | N/A<br>N/A                                                                                                                                                                                                                                                                                                                                                                                                                                                                                                                                                                                                                                                                                                                                                                                                                                                                                                                                                                                                                                                                                                                                                                                                                                                                                                                                                                                                                                                                                                                                                                                                                                                                                                                                                                                                                                                                                                                                                                                                                                                                                                                     | N/A<br>N/A                                                                                                                                                                                                             | N/A<br>N/A                                                                 | N/A<br>N/A                                                                                                                                                                                                                                                                                                                                                                                                                                                                                                                                                                                                                                                                                                                                                                                                                                                                                                                                                                                                                                                                                                                                                                                                                                                                                                                                                                                                                                                                                                                                                                                                                                                                                                                                                                                                                                                                                                                                                                                                                                                                                                                     | N/A<br>N/A                                                                                                                                                                                                                                                                                                                                                                                                                                                                                                                                                                                                                                                                                                                                                                                                                                                                                                                                                                                                                                                                                                                                                                                                                                                                                                                                                                                                                                                                                                                                                                                                                                                                                                                                                                                                                                                                                                                                                                                                                                                                                                                     | N                     |
| BASIC BUILDING                                                                                                                                                                                                                                                                                                                                                               | G DATA                                                                                                                                                                                                                                                                                                                                                                                                                                                                                                                                                                                                                                                                                                                                                                                                                                                                                                                                                                                                                                                                                                                                                                                                                                                                                                                                                                                                                                                                                                                                                                                                                                                                                                                                                                                                                                                                                                                                                                                                                                                                                                                         |                                                                                                                                                                                                                                                                                                                                                                                                                                                                                                                                                                                                                                                                                                                                                                                                                                                                                                                                                                                                                                                                                                                                                                                                                                                                                                                                                                                                                                                                                                                                                                                                                                                                                                                                                                                                                                                                                                                                                                                                                                                                                                                                |                                                                                                                                                                                                                                                                                                                                                                                                                                                                                                                                                                                                                                                                                                                                                                                                                                                                                                                                                                                                                                                                                                                                                                                                                                                                                                                                                                                                                                                                                                                                                                                                                                                                                                                                                                                                                                                                                                                                                                                                                                                                                                                                |                                                                                                                                                                                                                                                                                                                                                                                                                                                                                                                                                                                                                                                                                                                                                                                                                                                                                                                                                                                                                                                                                                                                                                                                                                                                                                                                                                                                                                                                                                                                                                                                                                                                                                                                                                                                                                                                                                                                                                                                                                                                                                                                |                                                                                                                              | Shaft Enclosures - Exit Shaft Enclosures - Other                                                                                                                                                                                                                                                                                                                                                                                                                                                                                                                                                                                                                                                                                                                                                                                                                                                                                                                                                                                                                                                                                                                                                                                                                                                                                                                                                                                                                                                                                                                                                                                                                                                                                                                                                                                                                                                                                                                                                                                                                                                                               |                                                                                                                                                                                                                                                                                                                                                                                                                                                                                                                                                                                                                                                                                                                                                                                                                                                                                                                                                                                                                                                                                                                                                                                                                                                                                                                                                                                                                                                                                                                                                                                                                                                                                                                                                                                                                                                                                                                                                                                                                                                                                                                                | N/A                                                                                                                                                                                                                                                                                                                                                                                                                                                                                                                                                                                                                                                                                                                                                                                                                                                                                                                                                                                                                                                                                                                                                                                                                                                                                                                                                                                                                                                                                                                                                                                                                                                                                                                                                                                                                                                                                                                                                                                                                                                                                                                            | N/A                                                                                                                                                                                                                    | N/A                                                                        | N/A                                                                                                                                                                                                                                                                                                                                                                                                                                                                                                                                                                                                                                                                                                                                                                                                                                                                                                                                                                                                                                                                                                                                                                                                                                                                                                                                                                                                                                                                                                                                                                                                                                                                                                                                                                                                                                                                                                                                                                                                                                                                                                                            | N/A                                                                                                                                                                                                                                                                                                                                                                                                                                                                                                                                                                                                                                                                                                                                                                                                                                                                                                                                                                                                                                                                                                                                                                                                                                                                                                                                                                                                                                                                                                                                                                                                                                                                                                                                                                                                                                                                                                                                                                                                                                                                                                                            | N                     |
| Construction Type                                                                                                                                                                                                                                                                                                                                                            |                                                                                                                                                                                                                                                                                                                                                                                                                                                                                                                                                                                                                                                                                                                                                                                                                                                                                                                                                                                                                                                                                                                                                                                                                                                                                                                                                                                                                                                                                                                                                                                                                                                                                                                                                                                                                                                                                                                                                                                                                                                                                                                                |                                                                                                                                                                                                                                                                                                                                                                                                                                                                                                                                                                                                                                                                                                                                                                                                                                                                                                                                                                                                                                                                                                                                                                                                                                                                                                                                                                                                                                                                                                                                                                                                                                                                                                                                                                                                                                                                                                                                                                                                                                                                                                                                |                                                                                                                                                                                                                                                                                                                                                                                                                                                                                                                                                                                                                                                                                                                                                                                                                                                                                                                                                                                                                                                                                                                                                                                                                                                                                                                                                                                                                                                                                                                                                                                                                                                                                                                                                                                                                                                                                                                                                                                                                                                                                                                                |                                                                                                                                                                                                                                                                                                                                                                                                                                                                                                                                                                                                                                                                                                                                                                                                                                                                                                                                                                                                                                                                                                                                                                                                                                                                                                                                                                                                                                                                                                                                                                                                                                                                                                                                                                                                                                                                                                                                                                                                                                                                                                                                |                                                                                                                              |                                                                                                                                                                                                                                                                                                                                                                                                                                                                                                                                                                                                                                                                                                                                                                                                                                                                                                                                                                                                                                                                                                                                                                                                                                                                                                                                                                                                                                                                                                                                                                                                                                                                                                                                                                                                                                                                                                                                                                                                                                                                                                                                |                                                                                                                                                                                                                                                                                                                                                                                                                                                                                                                                                                                                                                                                                                                                                                                                                                                                                                                                                                                                                                                                                                                                                                                                                                                                                                                                                                                                                                                                                                                                                                                                                                                                                                                                                                                                                                                                                                                                                                                                                                                                                                                                | 76.T / A                                                                                                                                                                                                                                                                                                                                                                                                                                                                                                                                                                                                                                                                                                                                                                                                                                                                                                                                                                                                                                                                                                                                                                                                                                                                                                                                                                                                                                                                                                                                                                                                                                                                                                                                                                                                                                                                                                                                                                                                                                                                                                                       | 7h.T / A                                                                                                                                                                                                               | 76.T / A                                                                   | TAT / A                                                                                                                                                                                                                                                                                                                                                                                                                                                                                                                                                                                                                                                                                                                                                                                                                                                                                                                                                                                                                                                                                                                                                                                                                                                                                                                                                                                                                                                                                                                                                                                                                                                                                                                                                                                                                                                                                                                                                                                                                                                                                                                        | 76.T / A                                                                                                                                                                                                                                                                                                                                                                                                                                                                                                                                                                                                                                                                                                                                                                                                                                                                                                                                                                                                                                                                                                                                                                                                                                                                                                                                                                                                                                                                                                                                                                                                                                                                                                                                                                                                                                                                                                                                                                                                                                                                                                                       |                       |
| Sprinklers: Partial                                                                                                                                                                                                                                                                                                                                                          | <u>NFPA 13</u>                                                                                                                                                                                                                                                                                                                                                                                                                                                                                                                                                                                                                                                                                                                                                                                                                                                                                                                                                                                                                                                                                                                                                                                                                                                                                                                                                                                                                                                                                                                                                                                                                                                                                                                                                                                                                                                                                                                                                                                                                                                                                                                 |                                                                                                                                                                                                                                                                                                                                                                                                                                                                                                                                                                                                                                                                                                                                                                                                                                                                                                                                                                                                                                                                                                                                                                                                                                                                                                                                                                                                                                                                                                                                                                                                                                                                                                                                                                                                                                                                                                                                                                                                                                                                                                                                |                                                                                                                                                                                                                                                                                                                                                                                                                                                                                                                                                                                                                                                                                                                                                                                                                                                                                                                                                                                                                                                                                                                                                                                                                                                                                                                                                                                                                                                                                                                                                                                                                                                                                                                                                                                                                                                                                                                                                                                                                                                                                                                                |                                                                                                                                                                                                                                                                                                                                                                                                                                                                                                                                                                                                                                                                                                                                                                                                                                                                                                                                                                                                                                                                                                                                                                                                                                                                                                                                                                                                                                                                                                                                                                                                                                                                                                                                                                                                                                                                                                                                                                                                                                                                                                                                |                                                                                                                              | Corridor Separation Occupancy/Fire Barrier Separation                                                                                                                                                                                                                                                                                                                                                                                                                                                                                                                                                                                                                                                                                                                                                                                                                                                                                                                                                                                                                                                                                                                                                                                                                                                                                                                                                                                                                                                                                                                                                                                                                                                                                                                                                                                                                                                                                                                                                                                                                                                                          | ntion                                                                                                                                                                                                                                                                                                                                                                                                                                                                                                                                                                                                                                                                                                                                                                                                                                                                                                                                                                                                                                                                                                                                                                                                                                                                                                                                                                                                                                                                                                                                                                                                                                                                                                                                                                                                                                                                                                                                                                                                                                                                                                                          | N/A<br>N/A                                                                                                                                                                                                                                                                                                                                                                                                                                                                                                                                                                                                                                                                                                                                                                                                                                                                                                                                                                                                                                                                                                                                                                                                                                                                                                                                                                                                                                                                                                                                                                                                                                                                                                                                                                                                                                                                                                                                                                                                                                                                                                                     | N/A<br>N/A                                                                                                                                                                                                             | N/A<br>N/A                                                                 | N/A<br>N/A                                                                                                                                                                                                                                                                                                                                                                                                                                                                                                                                                                                                                                                                                                                                                                                                                                                                                                                                                                                                                                                                                                                                                                                                                                                                                                                                                                                                                                                                                                                                                                                                                                                                                                                                                                                                                                                                                                                                                                                                                                                                                                                     | N/A<br>N/A                                                                                                                                                                                                                                                                                                                                                                                                                                                                                                                                                                                                                                                                                                                                                                                                                                                                                                                                                                                                                                                                                                                                                                                                                                                                                                                                                                                                                                                                                                                                                                                                                                                                                                                                                                                                                                                                                                                                                                                                                                                                                                                     | n<br>N                |
| Standpipes: No<br>Primary Fire Distr                                                                                                                                                                                                                                                                                                                                         | rict: No                                                                                                                                                                                                                                                                                                                                                                                                                                                                                                                                                                                                                                                                                                                                                                                                                                                                                                                                                                                                                                                                                                                                                                                                                                                                                                                                                                                                                                                                                                                                                                                                                                                                                                                                                                                                                                                                                                                                                                                                                                                                                                                       | Flood Hazard A                                                                                                                                                                                                                                                                                                                                                                                                                                                                                                                                                                                                                                                                                                                                                                                                                                                                                                                                                                                                                                                                                                                                                                                                                                                                                                                                                                                                                                                                                                                                                                                                                                                                                                                                                                                                                                                                                                                                                                                                                                                                                                                 | rea. No                                                                                                                                                                                                                                                                                                                                                                                                                                                                                                                                                                                                                                                                                                                                                                                                                                                                                                                                                                                                                                                                                                                                                                                                                                                                                                                                                                                                                                                                                                                                                                                                                                                                                                                                                                                                                                                                                                                                                                                                                                                                                                                        |                                                                                                                                                                                                                                                                                                                                                                                                                                                                                                                                                                                                                                                                                                                                                                                                                                                                                                                                                                                                                                                                                                                                                                                                                                                                                                                                                                                                                                                                                                                                                                                                                                                                                                                                                                                                                                                                                                                                                                                                                                                                                                                                |                                                                                                                              | Party/Fire Wall Separation                                                                                                                                                                                                                                                                                                                                                                                                                                                                                                                                                                                                                                                                                                                                                                                                                                                                                                                                                                                                                                                                                                                                                                                                                                                                                                                                                                                                                                                                                                                                                                                                                                                                                                                                                                                                                                                                                                                                                                                                                                                                                                     |                                                                                                                                                                                                                                                                                                                                                                                                                                                                                                                                                                                                                                                                                                                                                                                                                                                                                                                                                                                                                                                                                                                                                                                                                                                                                                                                                                                                                                                                                                                                                                                                                                                                                                                                                                                                                                                                                                                                                                                                                                                                                                                                | N/A                                                                                                                                                                                                                                                                                                                                                                                                                                                                                                                                                                                                                                                                                                                                                                                                                                                                                                                                                                                                                                                                                                                                                                                                                                                                                                                                                                                                                                                                                                                                                                                                                                                                                                                                                                                                                                                                                                                                                                                                                                                                                                                            | N/A                                                                                                                                                                                                                    | N/A                                                                        | N/A                                                                                                                                                                                                                                                                                                                                                                                                                                                                                                                                                                                                                                                                                                                                                                                                                                                                                                                                                                                                                                                                                                                                                                                                                                                                                                                                                                                                                                                                                                                                                                                                                                                                                                                                                                                                                                                                                                                                                                                                                                                                                                                            | N/A                                                                                                                                                                                                                                                                                                                                                                                                                                                                                                                                                                                                                                                                                                                                                                                                                                                                                                                                                                                                                                                                                                                                                                                                                                                                                                                                                                                                                                                                                                                                                                                                                                                                                                                                                                                                                                                                                                                                                                                                                                                                                                                            | ľ                     |
| Special Inspections                                                                                                                                                                                                                                                                                                                                                          |                                                                                                                                                                                                                                                                                                                                                                                                                                                                                                                                                                                                                                                                                                                                                                                                                                                                                                                                                                                                                                                                                                                                                                                                                                                                                                                                                                                                                                                                                                                                                                                                                                                                                                                                                                                                                                                                                                                                                                                                                                                                                                                                | 1 IOOU IIIZMI U 1                                                                                                                                                                                                                                                                                                                                                                                                                                                                                                                                                                                                                                                                                                                                                                                                                                                                                                                                                                                                                                                                                                                                                                                                                                                                                                                                                                                                                                                                                                                                                                                                                                                                                                                                                                                                                                                                                                                                                                                                                                                                                                              | <u>110</u>                                                                                                                                                                                                                                                                                                                                                                                                                                                                                                                                                                                                                                                                                                                                                                                                                                                                                                                                                                                                                                                                                                                                                                                                                                                                                                                                                                                                                                                                                                                                                                                                                                                                                                                                                                                                                                                                                                                                                                                                                                                                                                                     |                                                                                                                                                                                                                                                                                                                                                                                                                                                                                                                                                                                                                                                                                                                                                                                                                                                                                                                                                                                                                                                                                                                                                                                                                                                                                                                                                                                                                                                                                                                                                                                                                                                                                                                                                                                                                                                                                                                                                                                                                                                                                                                                |                                                                                                                              | Smoke Barrier Separation Smoke Partition                                                                                                                                                                                                                                                                                                                                                                                                                                                                                                                                                                                                                                                                                                                                                                                                                                                                                                                                                                                                                                                                                                                                                                                                                                                                                                                                                                                                                                                                                                                                                                                                                                                                                                                                                                                                                                                                                                                                                                                                                                                                                       |                                                                                                                                                                                                                                                                                                                                                                                                                                                                                                                                                                                                                                                                                                                                                                                                                                                                                                                                                                                                                                                                                                                                                                                                                                                                                                                                                                                                                                                                                                                                                                                                                                                                                                                                                                                                                                                                                                                                                                                                                                                                                                                                | N/A<br>N/A                                                                                                                                                                                                                                                                                                                                                                                                                                                                                                                                                                                                                                                                                                                                                                                                                                                                                                                                                                                                                                                                                                                                                                                                                                                                                                                                                                                                                                                                                                                                                                                                                                                                                                                                                                                                                                                                                                                                                                                                                                                                                                                     | N/A<br>N/A                                                                                                                                                                                                             | N/A<br>N/A                                                                 | N/A<br>N/A                                                                                                                                                                                                                                                                                                                                                                                                                                                                                                                                                                                                                                                                                                                                                                                                                                                                                                                                                                                                                                                                                                                                                                                                                                                                                                                                                                                                                                                                                                                                                                                                                                                                                                                                                                                                                                                                                                                                                                                                                                                                                                                     | N/A<br>N/A                                                                                                                                                                                                                                                                                                                                                                                                                                                                                                                                                                                                                                                                                                                                                                                                                                                                                                                                                                                                                                                                                                                                                                                                                                                                                                                                                                                                                                                                                                                                                                                                                                                                                                                                                                                                                                                                                                                                                                                                                                                                                                                     | n<br>N                |
| <u> </u>                                                                                                                                                                                                                                                                                                                                                                     |                                                                                                                                                                                                                                                                                                                                                                                                                                                                                                                                                                                                                                                                                                                                                                                                                                                                                                                                                                                                                                                                                                                                                                                                                                                                                                                                                                                                                                                                                                                                                                                                                                                                                                                                                                                                                                                                                                                                                                                                                                                                                                                                |                                                                                                                                                                                                                                                                                                                                                                                                                                                                                                                                                                                                                                                                                                                                                                                                                                                                                                                                                                                                                                                                                                                                                                                                                                                                                                                                                                                                                                                                                                                                                                                                                                                                                                                                                                                                                                                                                                                                                                                                                                                                                                                                |                                                                                                                                                                                                                                                                                                                                                                                                                                                                                                                                                                                                                                                                                                                                                                                                                                                                                                                                                                                                                                                                                                                                                                                                                                                                                                                                                                                                                                                                                                                                                                                                                                                                                                                                                                                                                                                                                                                                                                                                                                                                                                                                |                                                                                                                                                                                                                                                                                                                                                                                                                                                                                                                                                                                                                                                                                                                                                                                                                                                                                                                                                                                                                                                                                                                                                                                                                                                                                                                                                                                                                                                                                                                                                                                                                                                                                                                                                                                                                                                                                                                                                                                                                                                                                                                                |                                                                                                                              | Tenant/Dwelling Unit/                                                                                                                                                                                                                                                                                                                                                                                                                                                                                                                                                                                                                                                                                                                                                                                                                                                                                                                                                                                                                                                                                                                                                                                                                                                                                                                                                                                                                                                                                                                                                                                                                                                                                                                                                                                                                                                                                                                                                                                                                                                                                                          |                                                                                                                                                                                                                                                                                                                                                                                                                                                                                                                                                                                                                                                                                                                                                                                                                                                                                                                                                                                                                                                                                                                                                                                                                                                                                                                                                                                                                                                                                                                                                                                                                                                                                                                                                                                                                                                                                                                                                                                                                                                                                                                                | N/A                                                                                                                                                                                                                                                                                                                                                                                                                                                                                                                                                                                                                                                                                                                                                                                                                                                                                                                                                                                                                                                                                                                                                                                                                                                                                                                                                                                                                                                                                                                                                                                                                                                                                                                                                                                                                                                                                                                                                                                                                                                                                                                            | N/A                                                                                                                                                                                                                    | N/A                                                                        | N/A                                                                                                                                                                                                                                                                                                                                                                                                                                                                                                                                                                                                                                                                                                                                                                                                                                                                                                                                                                                                                                                                                                                                                                                                                                                                                                                                                                                                                                                                                                                                                                                                                                                                                                                                                                                                                                                                                                                                                                                                                                                                                                                            | N/A                                                                                                                                                                                                                                                                                                                                                                                                                                                                                                                                                                                                                                                                                                                                                                                                                                                                                                                                                                                                                                                                                                                                                                                                                                                                                                                                                                                                                                                                                                                                                                                                                                                                                                                                                                                                                                                                                                                                                                                                                                                                                                                            | ľ                     |
|                                                                                                                                                                                                                                                                                                                                                                              |                                                                                                                                                                                                                                                                                                                                                                                                                                                                                                                                                                                                                                                                                                                                                                                                                                                                                                                                                                                                                                                                                                                                                                                                                                                                                                                                                                                                                                                                                                                                                                                                                                                                                                                                                                                                                                                                                                                                                                                                                                                                                                                                | C D. 111 A T.1                                                                                                                                                                                                                                                                                                                                                                                                                                                                                                                                                                                                                                                                                                                                                                                                                                                                                                                                                                                                                                                                                                                                                                                                                                                                                                                                                                                                                                                                                                                                                                                                                                                                                                                                                                                                                                                                                                                                                                                                                                                                                                                 | 1.                                                                                                                                                                                                                                                                                                                                                                                                                                                                                                                                                                                                                                                                                                                                                                                                                                                                                                                                                                                                                                                                                                                                                                                                                                                                                                                                                                                                                                                                                                                                                                                                                                                                                                                                                                                                                                                                                                                                                                                                                                                                                                                             |                                                                                                                                                                                                                                                                                                                                                                                                                                                                                                                                                                                                                                                                                                                                                                                                                                                                                                                                                                                                                                                                                                                                                                                                                                                                                                                                                                                                                                                                                                                                                                                                                                                                                                                                                                                                                                                                                                                                                                                                                                                                                                                                |                                                                                                                              |                                                                                                                                                                                                                                                                                                                                                                                                                                                                                                                                                                                                                                                                                                                                                                                                                                                                                                                                                                                                                                                                                                                                                                                                                                                                                                                                                                                                                                                                                                                                                                                                                                                                                                                                                                                                                                                                                                                                                                                                                                                                                                                                |                                                                                                                                                                                                                                                                                                                                                                                                                                                                                                                                                                                                                                                                                                                                                                                                                                                                                                                                                                                                                                                                                                                                                                                                                                                                                                                                                                                                                                                                                                                                                                                                                                                                                                                                                                                                                                                                                                                                                                                                                                                                                                                                |                                                                                                                                                                                                                                                                                                                                                                                                                                                                                                                                                                                                                                                                                                                                                                                                                                                                                                                                                                                                                                                                                                                                                                                                                                                                                                                                                                                                                                                                                                                                                                                                                                                                                                                                                                                                                                                                                                                                                                                                                                                                                                                                |                                                                                                                                                                                                                        |                                                                            |                                                                                                                                                                                                                                                                                                                                                                                                                                                                                                                                                                                                                                                                                                                                                                                                                                                                                                                                                                                                                                                                                                                                                                                                                                                                                                                                                                                                                                                                                                                                                                                                                                                                                                                                                                                                                                                                                                                                                                                                                                                                                                                                |                                                                                                                                                                                                                                                                                                                                                                                                                                                                                                                                                                                                                                                                                                                                                                                                                                                                                                                                                                                                                                                                                                                                                                                                                                                                                                                                                                                                                                                                                                                                                                                                                                                                                                                                                                                                                                                                                                                                                                                                                                                                                                                                |                       |
| 3 <sup>rd</sup> Floor<br>2 <sup>nd</sup> Floor<br>Mezzanine<br>1 <sup>st</sup> Floor                                                                                                                                                                                                                                                                                         | EXISTING (SQ FT)                                                                                                                                                                                                                                                                                                                                                                                                                                                                                                                                                                                                                                                                                                                                                                                                                                                                                                                                                                                                                                                                                                                                                                                                                                                                                                                                                                                                                                                                                                                                                                                                                                                                                                                                                                                                                                                                                                                                                                                                                                                                                                               | Gross Building Area Tab<br>NEW (SQ FT)                                                                                                                                                                                                                                                                                                                                                                                                                                                                                                                                                                                                                                                                                                                                                                                                                                                                                                                                                                                                                                                                                                                                                                                                                                                                                                                                                                                                                                                                                                                                                                                                                                                                                                                                                                                                                                                                                                                                                                                                                                                                                         |                                                                                                                                                                                                                                                                                                                                                                                                                                                                                                                                                                                                                                                                                                                                                                                                                                                                                                                                                                                                                                                                                                                                                                                                                                                                                                                                                                                                                                                                                                                                                                                                                                                                                                                                                                                                                                                                                                                                                                                                                                                                                                                                |                                                                                                                                                                                                                                                                                                                                                                                                                                                                                                                                                                                                                                                                                                                                                                                                                                                                                                                                                                                                                                                                                                                                                                                                                                                                                                                                                                                                                                                                                                                                                                                                                                                                                                                                                                                                                                                                                                                                                                                                                                                                                                                                | NG AREA IS NOT<br>BY THIS PROJECT.                                                                                           | Sleeping Unit Separation Incidental Use Separation * Indicate section number po                                                                                                                                                                                                                                                                                                                                                                                                                                                                                                                                                                                                                                                                                                                                                                                                                                                                                                                                                                                                                                                                                                                                                                                                                                                                                                                                                                                                                                                                                                                                                                                                                                                                                                                                                                                                                                                                                                                                                                                                                                                |                                                                                                                                                                                                                                                                                                                                                                                                                                                                                                                                                                                                                                                                                                                                                                                                                                                                                                                                                                                                                                                                                                                                                                                                                                                                                                                                                                                                                                                                                                                                                                                                                                                                                                                                                                                                                                                                                                                                                                                                                                                                                                                                |                                                                                                                                                                                                                                                                                                                                                                                                                                                                                                                                                                                                                                                                                                                                                                                                                                                                                                                                                                                                                                                                                                                                                                                                                                                                                                                                                                                                                                                                                                                                                                                                                                                                                                                                                                                                                                                                                                                                                                                                                                                                                                                                | N/A                                                                                                                                                                                                                    | N/A                                                                        | N/A                                                                                                                                                                                                                                                                                                                                                                                                                                                                                                                                                                                                                                                                                                                                                                                                                                                                                                                                                                                                                                                                                                                                                                                                                                                                                                                                                                                                                                                                                                                                                                                                                                                                                                                                                                                                                                                                                                                                                                                                                                                                                                                            | N/A                                                                                                                                                                                                                                                                                                                                                                                                                                                                                                                                                                                                                                                                                                                                                                                                                                                                                                                                                                                                                                                                                                                                                                                                                                                                                                                                                                                                                                                                                                                                                                                                                                                                                                                                                                                                                                                                                                                                                                                                                                                                                                                            | P                     |
| 3 <sup>rd</sup> Floor<br>2 <sup>nd</sup> Floor<br>Mezzanine<br>1 <sup>st</sup> Floor                                                                                                                                                                                                                                                                                         |                                                                                                                                                                                                                                                                                                                                                                                                                                                                                                                                                                                                                                                                                                                                                                                                                                                                                                                                                                                                                                                                                                                                                                                                                                                                                                                                                                                                                                                                                                                                                                                                                                                                                                                                                                                                                                                                                                                                                                                                                                                                                                                                | NEW (SQ FT)                                                                                                                                                                                                                                                                                                                                                                                                                                                                                                                                                                                                                                                                                                                                                                                                                                                                                                                                                                                                                                                                                                                                                                                                                                                                                                                                                                                                                                                                                                                                                                                                                                                                                                                                                                                                                                                                                                                                                                                                                                                                                                                    |                                                                                                                                                                                                                                                                                                                                                                                                                                                                                                                                                                                                                                                                                                                                                                                                                                                                                                                                                                                                                                                                                                                                                                                                                                                                                                                                                                                                                                                                                                                                                                                                                                                                                                                                                                                                                                                                                                                                                                                                                                                                                                                                | THE BUILDIN                                                                                                                                                                                                                                                                                                                                                                                                                                                                                                                                                                                                                                                                                                                                                                                                                                                                                                                                                                                                                                                                                                                                                                                                                                                                                                                                                                                                                                                                                                                                                                                                                                                                                                                                                                                                                                                                                                                                                                                                                                                                                                                    | NG AREA IS NOT                                                                                                               | Incidental Use Separation                                                                                                                                                                                                                                                                                                                                                                                                                                                                                                                                                                                                                                                                                                                                                                                                                                                                                                                                                                                                                                                                                                                                                                                                                                                                                                                                                                                                                                                                                                                                                                                                                                                                                                                                                                                                                                                                                                                                                                                                                                                                                                      | PER  DEGR                                                                                                                                                                                                                                                                                                                                                                                                                                                                                                                                                                                                                                                                                                                                                                                                                                                                                                                                                                                                                                                                                                                                                                                                                                                                                                                                                                                                                                                                                                                                                                                                                                                                                                                                                                                                                                                                                                                                                                                                                                                                                                                      | CENTA CE OF OPER                                                                                                                                                                                                                                                                                                                                                                                                                                                                                                                                                                                                                                                                                                                                                                                                                                                                                                                                                                                                                                                                                                                                                                                                                                                                                                                                                                                                                                                                                                                                                                                                                                                                                                                                                                                                                                                                                                                                                                                                                                                                                                               | GE OF WALL                                                                                                                                                                                                             | •                                                                          | G CALCULA<br>E AREA                                                                                                                                                                                                                                                                                                                                                                                                                                                                                                                                                                                                                                                                                                                                                                                                                                                                                                                                                                                                                                                                                                                                                                                                                                                                                                                                                                                                                                                                                                                                                                                                                                                                                                                                                                                                                                                                                                                                                                                                                                                                                                            |                                                                                                                                                                                                                                                                                                                                                                                                                                                                                                                                                                                                                                                                                                                                                                                                                                                                                                                                                                                                                                                                                                                                                                                                                                                                                                                                                                                                                                                                                                                                                                                                                                                                                                                                                                                                                                                                                                                                                                                                                                                                                                                                | N ON P                |
| Primary Occupanc<br>Accessory Occupan                                                                                                                                                                                                                                                                                                                                        | EXISTING (SQ FT)  cy Classification(s): Selucy Classification(s):                                                                                                                                                                                                                                                                                                                                                                                                                                                                                                                                                                                                                                                                                                                                                                                                                                                                                                                                                                                                                                                                                                                                                                                                                                                                                                                                                                                                                                                                                                                                                                                                                                                                                                                                                                                                                                                                                                                                                                                                                                                              | ALLOWABLE AREA                                                                                                                                                                                                                                                                                                                                                                                                                                                                                                                                                                                                                                                                                                                                                                                                                                                                                                                                                                                                                                                                                                                                                                                                                                                                                                                                                                                                                                                                                                                                                                                                                                                                                                                                                                                                                                                                                                                                                                                                                                                                                                                 | t one Select or                                                                                                                                                                                                                                                                                                                                                                                                                                                                                                                                                                                                                                                                                                                                                                                                                                                                                                                                                                                                                                                                                                                                                                                                                                                                                                                                                                                                                                                                                                                                                                                                                                                                                                                                                                                                                                                                                                                                                                                                                                                                                                                | THE BUILDIN<br>AFFECTED E                                                                                                                                                                                                                                                                                                                                                                                                                                                                                                                                                                                                                                                                                                                                                                                                                                                                                                                                                                                                                                                                                                                                                                                                                                                                                                                                                                                                                                                                                                                                                                                                                                                                                                                                                                                                                                                                                                                                                                                                                                                                                                      | NG AREA IS NOT BY THIS PROJECT.  Select one                                                                                  | Incidental Use Separation * Indicate section number po                                                                                                                                                                                                                                                                                                                                                                                                                                                                                                                                                                                                                                                                                                                                                                                                                                                                                                                                                                                                                                                                                                                                                                                                                                                                                                                                                                                                                                                                                                                                                                                                                                                                                                                                                                                                                                                                                                                                                                                                                                                                         | PER  DEGR                                                                                                                                                                                                                                                                                                                                                                                                                                                                                                                                                                                                                                                                                                                                                                                                                                                                                                                                                                                                                                                                                                                                                                                                                                                                                                                                                                                                                                                                                                                                                                                                                                                                                                                                                                                                                                                                                                                                                                                                                                                                                                                      | CENTA EE OF OPER                                                                                                                                                                                                                                                                                                                                                                                                                                                                                                                                                                                                                                                                                                                                                                                                                                                                                                                                                                                                                                                                                                                                                                                                                                                                                                                                                                                                                                                                                                                                                                                                                                                                                                                                                                                                                                                                                                                                                                                                                                                                                                               | GE OF WALL                                                                                                                                                                                                             | OPENING<br>ALLOWABL                                                        | G CALCULA<br>E AREA                                                                                                                                                                                                                                                                                                                                                                                                                                                                                                                                                                                                                                                                                                                                                                                                                                                                                                                                                                                                                                                                                                                                                                                                                                                                                                                                                                                                                                                                                                                                                                                                                                                                                                                                                                                                                                                                                                                                                                                                                                                                                                            | ATIONS  ACTUAL SHOWN                                                                                                                                                                                                                                                                                                                                                                                                                                                                                                                                                                                                                                                                                                                                                                                                                                                                                                                                                                                                                                                                                                                                                                                                                                                                                                                                                                                                                                                                                                                                                                                                                                                                                                                                                                                                                                                                                                                                                                                                                                                                                                           | N ON P                |
| 3rd Floor 2nd Floor Mezzanine 1st Floor Basement TOTAL  Primary Occupanc Accessory Occupan Incidental Uses (Cha Special Provision                                                                                                                                                                                                                                            | cy Classification(s): Sel<br>ncy Classification(s):<br>Table 509):<br>apter 4 – List Code S<br>ns: (Chapter 5 – List 6                                                                                                                                                                                                                                                                                                                                                                                                                                                                                                                                                                                                                                                                                                                                                                                                                                                                                                                                                                                                                                                                                                                                                                                                                                                                                                                                                                                                                                                                                                                                                                                                                                                                                                                                                                                                                                                                                                                                                                                                         | ALLOWABLE AREA lect one Select one Select ections):  Code Sections):                                                                                                                                                                                                                                                                                                                                                                                                                                                                                                                                                                                                                                                                                                                                                                                                                                                                                                                                                                                                                                                                                                                                                                                                                                                                                                                                                                                                                                                                                                                                                                                                                                                                                                                                                                                                                                                                                                                                                                                                                                                           | t one Select or                                                                                                                                                                                                                                                                                                                                                                                                                                                                                                                                                                                                                                                                                                                                                                                                                                                                                                                                                                                                                                                                                                                                                                                                                                                                                                                                                                                                                                                                                                                                                                                                                                                                                                                                                                                                                                                                                                                                                                                                                                                                                                                | THE BUILDIN<br>AFFECTED E                                                                                                                                                                                                                                                                                                                                                                                                                                                                                                                                                                                                                                                                                                                                                                                                                                                                                                                                                                                                                                                                                                                                                                                                                                                                                                                                                                                                                                                                                                                                                                                                                                                                                                                                                                                                                                                                                                                                                                                                                                                                                                      | NG AREA IS NOT BY THIS PROJECT.  Select one                                                                                  | Incidental Use Separation * Indicate section number po                                                                                                                                                                                                                                                                                                                                                                                                                                                                                                                                                                                                                                                                                                                                                                                                                                                                                                                                                                                                                                                                                                                                                                                                                                                                                                                                                                                                                                                                                                                                                                                                                                                                                                                                                                                                                                                                                                                                                                                                                                                                         | PER DEGR P (T                                                                                                                                                                                                                                                                                                                                                                                                                                                                                                                                                                                                                                                                                                                                                                                                                                                                                                                                                                                                                                                                                                                                                                                                                                                                                                                                                                                                                                                                                                                                                                                                                                                                                                                                                                                                                                                                                                                                                                                                                                                                                                                  | CENTA EE OF OPEI ROTECTIO ABLE 705.                                                                                                                                                                                                                                                                                                                                                                                                                                                                                                                                                                                                                                                                                                                                                                                                                                                                                                                                                                                                                                                                                                                                                                                                                                                                                                                                                                                                                                                                                                                                                                                                                                                                                                                                                                                                                                                                                                                                                                                                                                                                                            | GE OF WALL                                                                                                                                                                                                             | OPENING ALLOWABL (%)                                                       | G CALCULA<br>E AREA<br>MENTS                                                                                                                                                                                                                                                                                                                                                                                                                                                                                                                                                                                                                                                                                                                                                                                                                                                                                                                                                                                                                                                                                                                                                                                                                                                                                                                                                                                                                                                                                                                                                                                                                                                                                                                                                                                                                                                                                                                                                                                                                                                                                                   | ATIONS  ACTUAL SHOWN (%)                                                                                                                                                                                                                                                                                                                                                                                                                                                                                                                                                                                                                                                                                                                                                                                                                                                                                                                                                                                                                                                                                                                                                                                                                                                                                                                                                                                                                                                                                                                                                                                                                                                                                                                                                                                                                                                                                                                                                                                                                                                                                                       | N ON P                |
| 3rd Floor 2nd Floor Mezzanine 1st Floor Basement TOTAL  Primary Occupanc Accessory Occupant Incidental Uses (Cha Special Uses (Cha Special Provision Mixed Occupanc Select one                                                                                                                                                                                               | cy Classification(s): Sel ncy Classification(s): Table 509): apter 4 – List Code S as: (Chapter 5 – List 6 cy: Select one Sep                                                                                                                                                                                                                                                                                                                                                                                                                                                                                                                                                                                                                                                                                                                                                                                                                                                                                                                                                                                                                                                                                                                                                                                                                                                                                                                                                                                                                                                                                                                                                                                                                                                                                                                                                                                                                                                                                                                                                                                                  | ALLOWABLE AREA  lect one Select one Select  sections):  Code Sections):  paration: Select one Expansion Ex | t one Select or                                                                                                                                                                                                                                                                                                                                                                                                                                                                                                                                                                                                                                                                                                                                                                                                                                                                                                                                                                                                                                                                                                                                                                                                                                                                                                                                                                                                                                                                                                                                                                                                                                                                                                                                                                                                                                                                                                                                                                                                                                                                                                                | THE BUILDIN<br>AFFECTED E                                                                                                                                                                                                                                                                                                                                                                                                                                                                                                                                                                                                                                                                                                                                                                                                                                                                                                                                                                                                                                                                                                                                                                                                                                                                                                                                                                                                                                                                                                                                                                                                                                                                                                                                                                                                                                                                                                                                                                                                                                                                                                      | NG AREA IS NOT BY THIS PROJECT.  Select one                                                                                  | Incidental Use Separation * Indicate section number position  Fire Separation Distance (Feet) From Property Lin  Emergency Lighting:                                                                                                                                                                                                                                                                                                                                                                                                                                                                                                                                                                                                                                                                                                                                                                                                                                                                                                                                                                                                                                                                                                                                                                                                                                                                                                                                                                                                                                                                                                                                                                                                                                                                                                                                                                                                                                                                                                                                                                                           | PER  DEGR P (T                                                                                                                                                                                                                                                                                                                                                                                                                                                                                                                                                                                                                                                                                                                                                                                                                                                                                                                                                                                                                                                                                                                                                                                                                                                                                                                                                                                                                                                                                                                                                                                                                                                                                                                                                                                                                                                                                                                                                                                                                                                                                                                 | CENTA EE OF OPER PROTECTION CABLE 705.                                                                                                                                                                                                                                                                                                                                                                                                                                                                                                                                                                                                                                                                                                                                                                                                                                                                                                                                                                                                                                                                                                                                                                                                                                                                                                                                                                                                                                                                                                                                                                                                                                                                                                                                                                                                                                                                                                                                                                                                                                                                                         | GE OF WALL NINGS N 8)                                                                                                                                                                                                  | OPENING ALLOWABL (%)                                                       | G CALCULA<br>E AREA<br>MENTS                                                                                                                                                                                                                                                                                                                                                                                                                                                                                                                                                                                                                                                                                                                                                                                                                                                                                                                                                                                                                                                                                                                                                                                                                                                                                                                                                                                                                                                                                                                                                                                                                                                                                                                                                                                                                                                                                                                                                                                                                                                                                                   | ATIONS  ACTUAL SHOWN (%)                                                                                                                                                                                                                                                                                                                                                                                                                                                                                                                                                                                                                                                                                                                                                                                                                                                                                                                                                                                                                                                                                                                                                                                                                                                                                                                                                                                                                                                                                                                                                                                                                                                                                                                                                                                                                                                                                                                                                                                                                                                                                                       | ORK                   |
| 3rd Floor 2nd Floor Mezzanine 1st Floor Basement TOTAL  Primary Occupanc Accessory Occupant Incidental Uses (Cha Special Uses (Cha Special Provision Mixed Occupanc Select one Actual                                                                                                                                                                                        | cy Classification(s): Sel ncy Classification(s): Table 509): apter 4 – List Code S as: (Chapter 5 – List Cy: Select one Sep                                                                                                                                                                                                                                                                                                                                                                                                                                                                                                                                                                                                                                                                                                                                                                                                                                                                                                                                                                                                                                                                                                                                                                                                                                                                                                                                                                                                                                                                                                                                                                                                                                                                                                                                                                                                                                                                                                                                                                                                    | ALLOWABLE AREA  lect one Select one Select  sections):  Code Sections):  paration: Select one Example Select one Select o | t one Select on                                                                                                                                                                                                                                                                                                                                                                                                                                                                                                                                                                                                                                                                                                                                                                                                                                                                                                                                                                                                                                                                                                                                                                                                                                                                                                                                                                                                                                                                                                                                                                                                                                                                                                                                                                                                                                                                                                                                                                                                                                                                                                                | THE BUILDIN AFFECTED E                                                                                                                                                                                                                                                                                                                                                                                                                                                                                                                                                                                                                                                                                                                                                                                                                                                                                                                                                                                                                                                                                                                                                                                                                                                                                                                                                                                                                                                                                                                                                                                                                                                                                                                                                                                                                                                                                                                                                                                                                                                                                                         | NG AREA IS NOT BY THIS PROJECT.  Select one                                                                                  | Incidental Use Separation * Indicate section number position  * Indicate section number position  Fire Separation Distance (Feet) From Property Lin  Emergency Lighting: Exit Signs: Fire Alarm:                                                                                                                                                                                                                                                                                                                                                                                                                                                                                                                                                                                                                                                                                                                                                                                                                                                                                                                                                                                                                                                                                                                                                                                                                                                                                                                                                                                                                                                                                                                                                                                                                                                                                                                                                                                                                                                                                                                               | PER  Degrates P  (T)  LIF                                                                                                                                                                                                                                                                                                                                                                                                                                                                                                                                                                                                                                                                                                                                                                                                                                                                                                                                                                                                                                                                                                                                                                                                                                                                                                                                                                                                                                                                                                                                                                                                                                                                                                                                                                                                                                                                                                                                                                                                                                                                                                      | CENTA EE OF OPER PROTECTION CABLE 705.  Et one et one et one                                                                                                                                                                                                                                                                                                                                                                                                                                                                                                                                                                                                                                                                                                                                                                                                                                                                                                                                                                                                                                                                                                                                                                                                                                                                                                                                                                                                                                                                                                                                                                                                                                                                                                                                                                                                                                                                                                                                                                                                                                                                   | GE OF WALL NINGS N 8)                                                                                                                                                                                                  | OPENING ALLOWABL (%)                                                       | G CALCULA E AREA  MENTS  TH AF NO                                                                                                                                                                                                                                                                                                                                                                                                                                                                                                                                                                                                                                                                                                                                                                                                                                                                                                                                                                                                                                                                                                                                                                                                                                                                                                                                                                                                                                                                                                                                                                                                                                                                                                                                                                                                                                                                                                                                                                                                                                                                                              | ATIONS  ACTUAL SHOWN (%)  HE EXIT NETWO FECTED BY TO EXITS OR EX                                                                                                                                                                                                                                                                                                                                                                                                                                                                                                                                                                                                                                                                                                                                                                                                                                                                                                                                                                                                                                                                                                                                                                                                                                                                                                                                                                                                                                                                                                                                                                                                                                                                                                                                                                                                                                                                                                                                                                                                                                                               | ORK<br>HIS I          |
| 3rd Floor 2nd Floor Mezzanine 1st Floor Basement TOTAL  Primary Occupanc Accessory Occupanc Special Uses (Cha Special Provision Mixed Occupanc Select one Actual                                                                                                                                                                                                             | cy Classification(s): Sel ncy Classification(s): Table 509): apter 4 – List Code S as: (Chapter 5 – List 6 cy: Select one Sep                                                                                                                                                                                                                                                                                                                                                                                                                                                                                                                                                                                                                                                                                                                                                                                                                                                                                                                                                                                                                                                                                                                                                                                                                                                                                                                                                                                                                                                                                                                                                                                                                                                                                                                                                                                                                                                                                                                                                                                                  | ALLOWABLE AREA  lect one Select one Select  sections):  Code Sections):  paration: Select one Example Select one Select o | t one Select on                                                                                                                                                                                                                                                                                                                                                                                                                                                                                                                                                                                                                                                                                                                                                                                                                                                                                                                                                                                                                                                                                                                                                                                                                                                                                                                                                                                                                                                                                                                                                                                                                                                                                                                                                                                                                                                                                                                                                                                                                                                                                                                | THE BUILDIN AFFECTED E                                                                                                                                                                                                                                                                                                                                                                                                                                                                                                                                                                                                                                                                                                                                                                                                                                                                                                                                                                                                                                                                                                                                                                                                                                                                                                                                                                                                                                                                                                                                                                                                                                                                                                                                                                                                                                                                                                                                                                                                                                                                                                         | NG AREA IS NOT BY THIS PROJECT.  Select one                                                                                  | FIRE SEPARATION DISTANC (FEET) FROM PROPERTY LIN  Emergency Lighting: Exit Signs:                                                                                                                                                                                                                                                                                                                                                                                                                                                                                                                                                                                                                                                                                                                                                                                                                                                                                                                                                                                                                                                                                                                                                                                                                                                                                                                                                                                                                                                                                                                                                                                                                                                                                                                                                                                                                                                                                                                                                                                                                                              | PER  DEGR P (T  LIF)  Select                                                                                                                                                                                                                                                                                                                                                                                                                                                                                                                                                                                                                                                                                                                                                                                                                                                                                                                                                                                                                                                                                                                                                                                                                                                                                                                                                                                                                                                                                                                                                                                                                                                                                                                                                                                                                                                            | CENTA EE OF OPER PROTECTION CABLE 705.                                                                                                                                                                                                                                                                                                                                                                                                                                                                                                                                                                                                                                                                                                                                                                                                                                                                                                                                                                                                                                                                                                                                                                                                                                                                                                                                                                                                                                                                                                                                                                                                                                                                                                                                                                                                                                                                                                                                                                                                                                                                                         | GE OF WALL NINGS N 8)                                                                                                                                                                                                  | OPENING ALLOWABL (%)                                                       | G CALCULA E AREA  MENTS  TH AF NC CC                                                                                                                                                                                                                                                                                                                                                                                                                                                                                                                                                                                                                                                                                                                                                                                                                                                                                                                                                                                                                                                                                                                                                                                                                                                                                                                                                                                                                                                                                                                                                                                                                                                                                                                                                                                                                                                                                                                                                                                                                                                                                           | ATIONS  ACTUAL SHOWN (%)  HE EXIT NETWO                                                                                                                                                                                                                                                                                                                                                                                                                                                                                                                                                                                                                                                                                                                                                                                                                                                                                                                                                                                                                                                                                                                                                                                                                                                                                                                                                                                                                                                                                                                                                                                                                                                                                                                                                                                                                                                                                                                                                                                                                                                                                        | ORK<br>HIS I          |
| 3rd Floor 2nd Floor Mezzanine 1st Floor Basement TOTAL  Primary Occupance Accessory Occupant Incidental Uses (Chaspecial Uses (Chaspecial Provision Mixed Occupance Select one Actual Allowable                                                                                                                                                                              | cy Classification(s): Sel ncy Classification(s): Table 509): apter 4 – List Code S as: (Chapter 5 – Lis | ALLOWABLE AREA  lect one Select one Select  Code Sections):  Code Sections:  Dearation: Select one Example A Allowable Area  H  (A)  (B)  G AREA PER TABLE 506.2                                                                                                                                                                                                                                                                                                                                                                                                                                                                                                                                                                                                                                                                                                                                                                                                                                                                                                                                                                                                                                                                                                                                                                                                                                                                                                                                                                                                                                                                                                                                                                                                                                                                                                                                                                                                                                                                                                                                                               | t one Select on  sception:  of Occupancy I  of Occupancy   = (C                                                                                                                                                                                                                                                                                                                                                                                                                                                                                                                                                                                                                                                                                                                                                                                                                                                                                                                                                                                                                                                                                                                                                                                                                                                                                                                                                                                                                                                                                                                                                                                                                                                                                                                                                                                                                                                                                                                                                                                                                                                                | THE BUILDIN AFFECTED E  The Select one  Begins of the select one o | Select one  Select one  (D)  LLOWABLE AREA PER                                                                               | Emergency Lighting: Exit Signs: Fire Alarm: Smoke Detection Syste Carbon Monoxide Dete                                                                                                                                                                                                                                                                                                                                                                                                                                                                                                                                                                                                                                                                                                                                                                                                                                                                                                                                                                                                                                                                                                                                                                                                                                                                                                                                                                                                                                                                                                                                                                                                                                                                                                                                                                                                                                                                                                                                                                                                                                         | PER  DEGR P (T  Select Select Select Select LIFF                                                                                                                                                                                                                                                                                                                                                                                                                                                                                                                                                                                                                                                                                                                                                                                                                                                                                                                                                                                                                                                                                                                                                                                                                                                                                                                                                                                                                                                                                                                                                                                                                                                                                                                                                                                                                                                                                                                                                                                                                                                                               | CENTA EE OF OPER PROTECTION CABLE 705.  Et one et one et one et one et one                                                                                                                                                                                                                                                                                                                                                                                                                                                                                                                                                                                                                                                                                                                                                                                                                                                                                                                                                                                                                                                                                                                                                                                                                                                                                                                                                                                                                                                                                                                                                                                                                                                                                                                                                                                                                                                                                                                                                                                                                                                     | GE OF WALL NINGS N 8)                                                                                                                                                                                                  | OPENING ALLOWABL (%)                                                       | G CALCULA<br>E AREA  MENTS  TH  AF  NC  CC  AL                                                                                                                                                                                                                                                                                                                                                                                                                                                                                                                                                                                                                                                                                                                                                                                                                                                                                                                                                                                                                                                                                                                                                                                                                                                                                                                                                                                                                                                                                                                                                                                                                                                                                                                                                                                                                                                                                                                                                                                                                                                                                 | ATIONS  ACTUAL SHOWN (%)  IE EXIT NETWO FECTED BY TO EXITS OR EXIT | ORK HIS               |
| Primary Occupance Accessory Occupance Special Uses (Chaspecial Provision Mixed Occupance Actual Allowable                                                                                                                                                                                                                                                                    | cy Classification(s): Sel ncy Classification(s): Table 509): apter 4 – List Code S as: (Chapter 5 – Lis | ALLOWABLE AREA lect one Select one Select  Sections): Code Sections): Dearation: Select one Example Allowable Area  H  (A) (B)                                                                                                                                                                                                                                                                                                                                                                                                                                                                                                                                                                                                                                                                                                                                                                                                                                                                                                                                                                                                                                                                                                                                                                                                                                                                                                                                                                                                                                                                                                                                                                                                                                                                                                                                                                                                                                                                                                                                                                                                 | t one Select on  sception:  of Occupancy I  of Occupancy  = (c                                                                                                                                                                                                                                                                                                                                                                                                                                                                                                                                                                                                                                                                                                                                                                                                                                                                                                                                                                                                                                                                                                                                                                                                                                                                                                                                                                                                                                                                                                                                                                                                                                                                                                                                                                                                                                                                                                                                                                                                                                                                 | THE BUILDIN AFFECTED E  The Select one  Begins of the select one o | Select one  ≤ 1.00 (D)                                                                                                       | Incidental Use Separation * Indicate section number position  * Indicate section number position  Fire Separation Distance (Feet) From Property Lin  Emergency Lighting: Exit Signs: Fire Alarm: Smoke Detection Syste Carbon Monoxide Detection  Life Safety Plan Sheet #:                                                                                                                                                                                                                                                                                                                                                                                                                                                                                                                                                                                                                                                                                                                                                                                                                                                                                                                                                                                                                                                                                                                                                                                                                                                                                                                                                                                                                                                                                                                                                                                                                                                                                                                                                                                                                                                    | PER  DEGR P (T  LIF)  Select Select Selection: Select LIFF LS1.1                                                                                                                                                                                                                                                                                                                                                                                                                                                                                                                                                                                                                                                                                                                                                                                                                                                                                                                                                                                                                                                                                                                                                                                                                                                                                                                                                                                                                                                                                                                                                                                                                                                                                                                                                                                                                                                                                                                                                                                                                                                               | E SAFET                                                                                                                                                                                                                                                                                                                                                                                                                                                                                                                                                                                                                                                                                                                                                                                                                                                                                                                                                                                                                                                                                                                                                                                                                                                                                                                                                                                                                                                                                                                                                                                                                                                                                                                                                                                                                                                                                                                                                                                                                                                                                                                        | GE OF WALL NINGS N 8)  TY SYSTEM F                                                                                                                                                                                     | OPENING ALLOWABL (%)                                                       | G CALCULA<br>E AREA  MENTS  TH  AF  NC  CC  AL                                                                                                                                                                                                                                                                                                                                                                                                                                                                                                                                                                                                                                                                                                                                                                                                                                                                                                                                                                                                                                                                                                                                                                                                                                                                                                                                                                                                                                                                                                                                                                                                                                                                                                                                                                                                                                                                                                                                                                                                                                                                                 | ATIONS  ACTUAL SHOWN (%)  IE EXIT NETWO FECTED BY TO EXITS OR EXIT | ORK<br>HIS I          |
| 3rd Floor 2nd Floor Mezzanine 1st Floor Basement TOTAL  Primary Occupance Accessory Occupance Special Uses (Cha Special Provision Mixed Occupance Select one Actual Allowable                                                                                                                                                                                                | cy Classification(s): Sel ncy Classification(s): Table 509): apter 4 – List Code S as: (Chapter 5 – Lis | ALLOWABLE AREA  lect one Select one Select  Code Sections):  Code Sections:  Dearation: Select one Example A Allowable Area  H  (A)  (B)  G AREA PER TABLE 506.2                                                                                                                                                                                                                                                                                                                                                                                                                                                                                                                                                                                                                                                                                                                                                                                                                                                                                                                                                                                                                                                                                                                                                                                                                                                                                                                                                                                                                                                                                                                                                                                                                                                                                                                                                                                                                                                                                                                                                               | t one Select on  sception:  of Occupancy I  of Occupancy   = (C                                                                                                                                                                                                                                                                                                                                                                                                                                                                                                                                                                                                                                                                                                                                                                                                                                                                                                                                                                                                                                                                                                                                                                                                                                                                                                                                                                                                                                                                                                                                                                                                                                                                                                                                                                                                                                                                                                                                                                                                                                                                | THE BUILDIN AFFECTED E  The Select one  Begins of the select one o | Select one  Select one  (D)  LLOWABLE AREA PER                                                                               | Emergency Lighting: Exit Signs: Fire Alarm: Smoke Detection Syste Carbon Monoxide Dete                                                                                                                                                                                                                                                                                                                                                                                                                                                                                                                                                                                                                                                                                                                                                                                                                                                                                                                                                                                                                                                                                                                                                                                                                                                                                                                                                                                                                                                                                                                                                                                                                                                                                                                                                                                                                                                                                                                                                                                                                                         | PER  DEGR P (T  LIF  Select Select Select Ction: Select LIFF LS1.1  rated wall locat                                                                                                                                                                                                                                                                                                                                                                                                                                                                                                                                                                                                                                                                                                                                                                                                                                                                                                                                                                                                                                                                                                                                                                                                                                                                                                                                                                                                                                                                                                                                                                                                                                                                                                                                                                                                                                                                                                                                                                                                                                           | CENTA EE OF OPER PROTECTION CABLE 705.  E SAFET  ions (Cha                                                                                                                                                                                                                                                                                                                                                                                                                                                                                                                                                                                                                                                                                                                                                                                                                                                                                                                                                                                                                                                                                                                                                                                                                                                                                                                                                                                                                                                                                                                                                                                                                                                                                                                                                                                                                                                                                                                                                                                                                                                                     | GE OF WALL NINGS N 8)  TY SYSTEM F  TY PLAN REQ apter 7)                                                                                                                                                               | OPENING ALLOWABL (%)  REQUIREM                                             | G CALCULA<br>E AREA  MENTS  TH  AF  NC  CC  AL                                                                                                                                                                                                                                                                                                                                                                                                                                                                                                                                                                                                                                                                                                                                                                                                                                                                                                                                                                                                                                                                                                                                                                                                                                                                                                                                                                                                                                                                                                                                                                                                                                                                                                                                                                                                                                                                                                                                                                                                                                                                                 | ATIONS  ACTUAL SHOWN (%)  IE EXIT NETWO FECTED BY TO EXITS OR EXIT | ORK HIS               |
| 3rd Floor 2nd Floor Mezzanine 1st Floor Basement TOTAL  Primary Occupance Accessory Occupance Special Uses (Cha Special Provision Mixed Occupance Select one Actual Allowable                                                                                                                                                                                                | cy Classification(s): Sel ncy Classification(s): Table 509): apter 4 – List Code S as: (Chapter 5 – Lis | ALLOWABLE AREA  lect one Select one Select  Code Sections):  Code Sections:  Dearation: Select one Example A Allowable Area  H  (A)  (B)  G AREA PER TABLE 506.2                                                                                                                                                                                                                                                                                                                                                                                                                                                                                                                                                                                                                                                                                                                                                                                                                                                                                                                                                                                                                                                                                                                                                                                                                                                                                                                                                                                                                                                                                                                                                                                                                                                                                                                                                                                                                                                                                                                                                               | t one Select on  sception:  of Occupancy I  of Occupancy   = (C                                                                                                                                                                                                                                                                                                                                                                                                                                                                                                                                                                                                                                                                                                                                                                                                                                                                                                                                                                                                                                                                                                                                                                                                                                                                                                                                                                                                                                                                                                                                                                                                                                                                                                                                                                                                                                                                                                                                                                                                                                                                | THE BUILDIN AFFECTED E  The Select one  Begins of the select one o | Select one  Select one  (D)  LLOWABLE AREA PER                                                                               | Emergency Lighting: Exit Signs: Fire Alarm: Smoke Detection Syste Carbon Monoxide Dete                                                                                                                                                                                                                                                                                                                                                                                                                                                                                                                                                                                                                                                                                                                                                                                                                                                                                                                                                                                                                                                                                                                                                                                                                                                                                                                                                                                                                                                                                                                                                                                                                                                                                                                                                                                                                                                                                                                                                                                                                                         | PER  DEGR P (T  LIFI  Select Select Select Select LIFF LS1.1  rated wall locat property line locat                                                                                                                                                                                                                                                                                                                                                                                                                                                                                                                                                                                                                                                                                                                                                                                                                                                                                                                                                                                                                                                                                                                                                                                                                                                                                                                                                                                                                                                                                                                                                                                                                                                                                                                                                                                                                                                                                                                                                                                                                             | E SAFET  ions (Chacations (i                                                                                                                                                                                                                                                                                                                                                                                                                                                                                                                                                                                                                                                                                                                                                                                                                                                                                                                                                                                                                                                                                                                                                                                                                                                                                                                                                                                                                                                                                                                                                                                                                                                                                                                                                                                                                                                                                                                                                                                                                                                                                                   | GE OF WALL NINGS N 8)  TY SYSTEM F  TY PLAN REQ apter 7) f not on the site                                                                                                                                             | OPENING ALLOWABL (%)  REQUIREM  PUIREMEN  plan)                            | G CALCULA E AREA  MENTS  TH AF NC CC AL                                                                                                                                                                                                                                                                                                                                                                                                                                                                                                                                                                                                                                                                                                                                                                                                                                                                                                                                                                                                                                                                                                                                                                                                                                                                                                                                                                                                                                                                                                                                                                                                                                                                                                                                                                                                                                                                                                                                                                                                                                                                                        | ATIONS  ACTUAL SHOWN (%)  HE EXIT NETWO FECTED BY TO EXITS OR EXIT | ORK HIS               |
| 3rd Floor 2nd Floor Mezzanine 1st Floor Basement TOTAL  Primary Occupant Accessory Occupant Accessory Occupant Incidental Uses (Cha Special Provision Mixed Occupant Select one Actual Allowable  STORY NO.  DE.                                                                                                                                                             | cy Classification(s): Selency Classification(s):  Table 509):  apter 4 – List Code Selectione  sey: Selectione  September 5 – List Code Selectione  September 6 – List Code Selectione  September 7 – List Code Selectione  September 8 – List Code Selectione  September 9 – List Code Se | ALLOWABLE AREA lect one Select one Select  Sections): Code Sections): Dearation: Select one Example A Allowable Area  + (A) (B) GAREA PER (A) AREA  (B) TABLE 506.2 AREA                                                                                                                                                                                                                                                                                                                                                                                                                                                                                                                                                                                                                                                                                                                                                                                                                                                                                                                                                                                                                                                                                                                                                                                                                                                                                                                                                                                                                                                                                                                                                                                                                                                                                                                                                                                                                                                                                                                                                       | t one Select on  sception:  of Occupancy I  of Occupancy   = (C                                                                                                                                                                                                                                                                                                                                                                                                                                                                                                                                                                                                                                                                                                                                                                                                                                                                                                                                                                                                                                                                                                                                                                                                                                                                                                                                                                                                                                                                                                                                                                                                                                                                                                                                                                                                                                                                                                                                                                                                                                                                | THE BUILDIN AFFECTED E  The Select one  Begins of the select one o | Select one  Select one  (D)  LLOWABLE AREA PER                                                                               | Emergency Lighting: Exit Signs: Fire Alarm: Smoke Detection Syste Carbon Monoxide Dete                                                                                                                                                                                                                                                                                                                                                                                                                                                                                                                                                                                                                                                                                                                                                                                                                                                                                                                                                                                                                                                                                                                                                                                                                                                                                                                                                                                                                                                                                                                                                                                                                                                                                                                                                                                                                                                                                                                                                                                                                                         | PERCE DEGRES P (T  LIFI  Select Selec | E SAFET  ions (Chacations (i spect to conspect to cons | GE OF WALL NINGS N 8)  TY SYSTEM F  TY PLAN REQ apter 7) f not on the site distance to assur                                                                                                                           | PUIREMEN plan) med propert                                                 | G CALCULA E AREA  MENTS  TH AF NC CC AL  WITS  y lines (705.                                                                                                                                                                                                                                                                                                                                                                                                                                                                                                                                                                                                                                                                                                                                                                                                                                                                                                                                                                                                                                                                                                                                                                                                                                                                                                                                                                                                                                                                                                                                                                                                                                                                                                                                                                                                                                                                                                                                                                                                                                                                   | ACTUAL SHOWN (%)  HE EXIT NETWO FECTED BY TO EXITS OR EXI | ORK HIS               |
| 3rd Floor 2nd Floor Mezzanine 1st Floor Basement TOTAL  Primary Occupant Accessory Occupant Incidental Uses (Chaspecial Provision Mixed Occupant Select one Actual Allowable  STORY NO.  DE  1 Frontage area inc. a. Perimeter                                                                                                                                               | cy Classification(s): Selency Classification(s):  Table 509):  apter 4 – List Code Septer 5 – | ALLOWABLE AREA  lect one Select one Select  Code Sections):  Code Sections):  Dearation: Select one Expansion: Select one Expansion: Allowable Area  + (A) (B)  GAREA PER (ACTUAL) TABLE 506.2  AREA  COG.2 are computed thus: Compansion of the section of the secti | t one Select or  sception:  of Occupancy I  of Occupancy  AREA FOR F INCREA                                                                                                                                                                                                                                                                                                                                                                                                                                                                                                                                                                                                                                                                                                                                                                                                                                                                                                                                                                                                                                                                                                                                                                                                                                                                                                                                                                                                                                                                                                                                                                                                                                                                                                                                                                                                                                                                                                                                                                                                                                                    | THE BUILDIN AFFECTED E  The Select one  BERONTAGE AL ST  ASE <sup>1,5</sup> THE BUILDIN AFFECTED E  ASE  ASE  ASE  ASE  ASE  ASE  ASE  A                                                                                                                                                                                                                                                                                                                                                                                                                                                                                                                                                                                                                                                                                                                                                                                                                                                                                                                                                                                                                                                                                                                                                                                                                                                                                                                                                                                                                                                                                                                                                                                                                                                                                                                                                                                                                                                                                                                                                                                       | Select one  Select one  Select one  Select one  Select one                                                                   | Emergency Lighting: Exit Signs: Fire Alarm: Smoke Detection Syste Carbon Monoxide Detection  Life Safety Plan Sheet #:  Fire and/or smoke Assumed and real Exterior wall open Occupancy Use for                                                                                                                                                                                                                                                                                                                                                                                                                                                                                                                                                                                                                                                                                                                                                                                                                                                                                                                                                                                                                                                                                                                                                                                                                                                                                                                                                                                                                                                                                                                                                                                                                                                                                                                                                                                                                                                                                                                                | PERCE DEGRES P (T  LIFF  Selection: Selectio | E SAFET  ions (Chacations (i spect to correlates to correlate | GE OF WALL NINGS N 8)  TY SYSTEM F  TY PLAN REQ apter 7) f not on the site distance to assur                                                                                                                           | PUIREMEN plan) med propert                                                 | G CALCULA E AREA  MENTS  TH AF NC CC AL  WITS  y lines (705.                                                                                                                                                                                                                                                                                                                                                                                                                                                                                                                                                                                                                                                                                                                                                                                                                                                                                                                                                                                                                                                                                                                                                                                                                                                                                                                                                                                                                                                                                                                                                                                                                                                                                                                                                                                                                                                                                                                                                                                                                                                                   | ACTUAL SHOWN (%)  HE EXIT NETWO FECTED BY TO EXITS OR EXI | ORK<br>HIS I          |
| 3rd Floor 2nd Floor Mezzanine 1st Floor Basement TOTAL  Primary Occupant Accessory Occupant Accessory Occupant Special Uses (Cha Special Provision Mixed Occupant Select one Actual Allowable  STORY NO.  1 Frontage area inc a. Perimeter b. Total Bui c. Ratio (F/I)                                                                                                       | cy Classification(s): Selency Classification(s):  Table 509):  apter 4 – List Code Septers: (Chapter 5 – List Code Septers: (C | ALLOWABLE AREA  lect one Select one Select  Code Sections):  Code Sections):  Paration: Select one Example A Allowable Area  (A) (B) GAREA PER TABLE 506.2  AREA  (A) (B) TABLE 506.2  AREA  (A) (B) TABLE 506.2  AREA  (B) (C) (C) (C) (C) (C) (C) (C) (C) (C) (C                                                                                                                                                                                                                                                                                                                                                                                                                                                                                                                                                                                                                                                                                                                                                                                                                                                                                                                                                                                                                                                                                                                                                                                                                                                                                                                                                                                                                                                                                                                                                                                                                                                                                                                                                                                                                                                             | t one Select or  sception:  of Occupancy I  of Occupancy  AREA FOR F INCREA                                                                                                                                                                                                                                                                                                                                                                                                                                                                                                                                                                                                                                                                                                                                                                                                                                                                                                                                                                                                                                                                                                                                                                                                                                                                                                                                                                                                                                                                                                                                                                                                                                                                                                                                                                                                                                                                                                                                                                                                                                                    | THE BUILDIN AFFECTED E  The Select one  BERONTAGE AL ST  ASE <sup>1,5</sup> THE BUILDIN AFFECTED E  ASE  ASE  ASE  ASE  ASE  ASE  ASE  A                                                                                                                                                                                                                                                                                                                                                                                                                                                                                                                                                                                                                                                                                                                                                                                                                                                                                                                                                                                                                                                                                                                                                                                                                                                                                                                                                                                                                                                                                                                                                                                                                                                                                                                                                                                                                                                                                                                                                                                       | Select one  Select one  Select one  Select one  Select one                                                                   | Emergency Lighting: Exit Signs: Fire Alarm: Smoke Detection Syste Carbon Monoxide Detection  Life Safety Plan Sheet #:  Fire and/or smoke Assumed and real Exterior wall open Occupancy Use for                                                                                                                                                                                                                                                                                                                                                                                                                                                                                                                                                                                                                                                                                                                                                                                                                                                                                                                                                                                                                                                                                                                                                                                                                                                                                                                                                                                                                                                                                                                                                                                                                                                                                                                                                                                                                                                                                                                                | PERCE DEGREES P (T  LIFF  Selection: Selecti | E SAFET  ions (Chacations (i spect to corelates to corelate t | GE OF WALL NINGS N 8)  TY SYSTEM F  TY PLAN REQ apter 7) f not on the site distance to assure to occupant load                                                                                                         | PUIREMEN  plan)  med propert  calculation                                  | G CALCULA E AREA  MENTS  TH AF NC CC AL  WITS  y lines (705.                                                                                                                                                                                                                                                                                                                                                                                                                                                                                                                                                                                                                                                                                                                                                                                                                                                                                                                                                                                                                                                                                                                                                                                                                                                                                                                                                                                                                                                                                                                                                                                                                                                                                                                                                                                                                                                                                                                                                                                                                                                                   | ACTUAL SHOWN (%)  HE EXIT NETWO FECTED BY TO EXITS OR EXI | ORK<br>HIS I          |
| 3rd Floor 2nd Floor Mezzanine 1st Floor Basement TOTAL  Primary Occupant Accessory Occupant Accessory Occupant Incidental Uses (Cha Special Provision Mixed Occupant Select one Actual Allowable  STORY NO.  DE NO.  1 Frontage area inc a. Perimeter b. Total Bui c. Ratio (F/I d. W = Min e. Percent o                                                                     | Cy Classification(s): Selency Classification(s):  Table 509):  apter 4 – List Code Separates of Occupancy And Area of Occupancy And Experiments of Company And Experiments of Property of  | ALLOWABLE AREA    Select one    | t one Select or  sception:  of Occupancy I of Occupancy I NCREA                                                                                                                                                                                                                                                                                                                                                                                                                                                                                                                                                                                                                                                                                                                                                                                                                                                                                                                                                                                                                                                                                                                                                                                                                                                                                                                                                                                                                                                                                                                                                                                                                                                                                                                                                                                                                                                                                                                                                                                                                                                                | THE BUILDIN AFFECTED E  THE BUILDIN THE BU | Select one  Select one  Select one  Select one  Select one                                                                   | Emergency Lighting: Exit Signs: Fire Alarm: Smoke Detection Syste Carbon Monoxide Dete  Life Safety Plan Sheet #:  Fire and/or smoke Assumed and real Exterior wall open Occupancy Use for Occupant loads for Exit access travel of Common path of tr                                                                                                                                                                                                                                                                                                                                                                                                                                                                                                                                                                                                                                                                                                                                                                                                                                                                                                                                                                                                                                                                                                                                                                                                                                                                                                                                                                                                                                                                                                                                                                                                                                                                                                                                                                                                                                                                          | LIFE  Select Sel | E SAFET  ions (Chacations (i spect to a relates to a rela | GE OF WALL NINGS N 8)  TY SYSTEM F  TY PLAN REQ apter 7) f not on the site distance to assure to occupant load                                                                                                         | PUIREMEN  plan)  med propert  calculation                                  | G CALCULA E AREA  MENTS  TH AF NC CC AL  WITS  y lines (705.                                                                                                                                                                                                                                                                                                                                                                                                                                                                                                                                                                                                                                                                                                                                                                                                                                                                                                                                                                                                                                                                                                                                                                                                                                                                                                                                                                                                                                                                                                                                                                                                                                                                                                                                                                                                                                                                                                                                                                                                                                                                   | ACTUAL SHOWN (%)  HE EXIT NETWO FECTED BY TO EXITS OR EXI | ORK<br>HIS I          |
| 3rd Floor 2nd Floor Mezzanine 1st Floor Basement TOTAL  Primary Occupant Accessory Occupant Accessory Occupant Incidental Uses (Cha Special Provision Mixed Occupant Select one Actual Allowable  STORY NO.  DE  1 Frontage area inc a. Perimeter b. Total Bui c. Ratio (F/I d. W = Min e. Percent o 2 Unlimited area a                                                      | EXISTING (SQ FT)  cy Classification(s): Sel ncy Classification(s):  Table 509): apter 4 – List Code S as: (Chapter 5 – List C cy: Select one Sep  Area of Occupancy A de Area of Occupancy A de Area of Occupancy A for the Area o | ALLOWABLE AREA    Select one    | t one Select or  sception:  of Occupancy I of Occupancy  AREA FOR F INCREA                                                                                                                                                                                                                                                                                                                                                                                                                                                                                                                                                                                                                                                                                                                                                                                                                                                                                                                                                                                                                                                                                                                                                                                                                                                                                                                                                                                                                                                                                                                                                                                                                                                                                                                                                                                                                                                                                                                                                                                                                                                     | THE BUILDIN AFFECTED E  THE B  | Select one  Select one  (D)  LLOWABLE AREA PER TORY OR UNLIMITED <sup>2,3</sup> =(F)                                         | Emergency Lighting: Exit Signs: Fire Alarm: Smoke Detection Syste Carbon Monoxide Dete  Life Safety Plan Sheet #:  Fire and/or smoke Assumed and real Exterior wall open Occupanty Use for Occupant loads for Exit access travel of Common path of tr Dead end lengths ( Clear exit widths for                                                                                                                                                                                                                                                                                                                                                                                                                                                                                                                                                                                                                                                                                                                                                                                                                                                                                                                                                                                                                                                                                                                                                                                                                                                                                                                                                                                                                                                                                                                                                                                                                                                                                                                                                                                                                                 | LIFE  Select Sel | E SAFET  ions (Chacations (i spect to carelates to carela | GE OF WALL NINGS N 8)  TY SYSTEM F  TY PLAN REQ apter 7) f not on the site distance to assure to occupant load  006.2.1 & 1006                                                                                         | plan) med properticalculation (3.2(1))                                     | G CALCULA E AREA  MENTS  TH AF NC CC AL  WTS  - y lines (705. (Table 1004.                                                                                                                                                                                                                                                                                                                                                                                                                                                                                                                                                                                                                                                                                                                                                                                                                                                                                                                                                                                                                                                                                                                                                                                                                                                                                                                                                                                                                                                                                                                                                                                                                                                                                                                                                                                                                                                                                                                                                                                                                                                     | ATIONS  ACTUAL SHOWN (%)  HE EXIT NETWO FECTED BY TO EXITS OR EXIT | ORK<br>HIS I          |
| 3rd Floor 2nd Floor Mezzanine 1st Floor Basement TOTAL  Primary Occupant Accessory Occupant Accessory Occupant Incidental Uses (Cha Special Provision Mixed Occupant Select one Actual Allowable  STORY NO.  DE  1 Frontage area inc a. Perimeter b. Total Bui c. Ratio (F/I d. W = Min e. Percent o 2 Unlimited area a 3 Maximum Buildi 4 The maximum ar                    | EXISTING (SQ FT)  cy Classification(s): Sel ncy Classification(s):  Table 509): apter 4 – List Code S as: (Chapter 5 – List Coy: Select one Sep  Area of Occupancy A de Area of Occupan | ALLOWABLE AREA    Select one    | t one Select or  sception:  f Occupancy I of Occupancy  AREA FOR F INCREA  ag 20 feet mini  ag x D (maxim                                                                                                                                                                                                                                                                                                                                                                                                                                                                                                                                                                                                                                                                                                                                                                                                                                                                                                                                                                                                                                                                                                                                                                                                                                                                                                                                                                                                                                                                                                                                                                                                                                                                                                                                                                                                                                                                                                                                                                                                                      | THE BUILDIN AFFECTED E  THE B  | Select one  Select one  Select one  (D)  LLOWABLE AREA PER PORY OR UNLIMITED <sup>2,3</sup> =(F)                             | Emergency Lighting: Exit Signs: Fire Alarm: Smoke Detection Syste Carbon Monoxide Detection  Life Safety Plan Sheet #:  Fire and/or smoke Assumed and real: Exterior wall open Occupancy Use for Occupant loads for Exit access travel of Common path of tr Dead end lengths ( Clear exit widths for Maximum calculated)                                                                                                                                                                                                                                                                                                                                                                                                                                                                                                                                                                                                                                                                                                                                                                                                                                                                                                                                                                                                                                                                                                                                                                                                                                                                                                                                                                                                                                                                                                                                                                                                                                                                                                                                                                                                       | LIFI Select Sele | E SAFET  Stone   | GE OF WALL NINGS N 8)  TY SYSTEM F  TY PLAN REQ apter 7) f not on the site distance to assure to occupant load  006.2.1 & 1006                                                                                         | plan) med properticalculation (3.2(1))                                     | G CALCULA E AREA  MENTS  TH AF NC CC AL  WTS  - y lines (705. (Table 1004.                                                                                                                                                                                                                                                                                                                                                                                                                                                                                                                                                                                                                                                                                                                                                                                                                                                                                                                                                                                                                                                                                                                                                                                                                                                                                                                                                                                                                                                                                                                                                                                                                                                                                                                                                                                                                                                                                                                                                                                                                                                     | ATIONS  ACTUAL SHOWN (%)  HE EXIT NETWO FECTED BY TO EXITS OR EXIT | ORK<br>HIS  <br>XIT # |
| 3rd Floor 2nd Floor Mezzanine 1st Floor Basement TOTAL  Primary Occupant Accessory Occupant Accessory Occupant Incidental Uses (Chaspecial Provision Mixed Occupant Select one Actual Allowable  STORY NO.  DE  1 Frontage area inc. a. Perimeter b. Total Bui c. Ratio (F/I d. W = Min. e. Percent o 2 Unlimited area a 3 Maximum Buildi 4 The maximum ar control towers in | cy Classification(s): Selency Classification(s):  Table 509):  apter 4 – List Code Selectione  September 5 – List Code Selectione  September 6 – Cocupancy And Secretary for Section 5  representation of Public Secretary for Section 5  representation of public silding Perimeter  P) =(F/P)  simum width of public of frontage increase If supplicable under condition of the public of frontage increase If supplicable under condition of the public of frontage increase If supplicable under condition of the public of frontage increase If supplicable under condition of the public of frontage increase If supplicable under condition of the public of frontage increase If supplicable under condition of the public of frontage increase If supplicable under condition of the public of the        | ALLOWABLE AREA    Select one    | t one Select on  Select on  Select on  GOccupancy I of Occupancy I NCREA  AREA FOR F INCREA  I | THE BUILDIN AFFECTED E  THE B  | Select one  Select one  Select one  (D)  LLOWABLE AREA PER PORY OR UNLIMITED <sup>2,3</sup> =(F)                             | Emergency Lighting: Exit Signs: Fire Alarm: Smoke Detection Syste Carbon Monoxide Dete  Life Safety Plan Sheet #:  Fire and/or smoke Assumed and real Exterior wall open Occupancy Use for Occupant loads for Exit access travel of Common path of tr Dead end lengths ( Clear exit widths for Maximum calculat Actual occupant loads A separate schema                                                                                                                                                                                                                                                                                                                                                                                                                                                                                                                                                                                                                                                                                                                                                                                                                                                                                                                                                                                                                                                                                                                                                                                                                                                                                                                                                                                                                                                                                                                                                                                                                                                                                                                                                                        | LIFE  Selection:   | E SAFET  ions (Chacations (i spect to corelates to core and capacitate door and where a door and where                                                                                                                                                                                                                                                                                                                                                                                                                                                                                                                                                                                                                                                                                                                                                                                                                                                                                                                                                                                                                                                                                                                                                                                                                                                                                                                                                                                                                                                                                                                                                                                                                                                                                                                                                                                                                                                                                                  | GE OF WALL NINGS N 8)  TY SYSTEM F  TY PLAN REQ apter 7) f not on the site distance to assure to occupant load 006.2.1 & 1006 by each exit door                                                                        | PUIREMEN  plan) med propert calculation  3.2(1))  r can accom              | AENTS  THAF NC CC AL  VTS  y lines (705. (Table 1004.                                                                                                                                                                                                                                                                                                                                                                                                                                                                                                                                                                                                                                                                                                                                                                                                                                                                                                                                                                                                                                                                                                                                                                                                                                                                                                                                                                                                                                                                                                                                                                                                                                                                                                                                                                                                                                                                                                                                                                                                                                                                          | ATIONS  ACTUAL SHOWN (%)  HE EXIT NETWO FFECTED BY TO D EXITS OR EX DRRIDORS ARE TERED.  8) 1.1.2)                                                                                                                                                                                                                                                                                                                                                                                                                                                                                                                                                                                                                                                                                                                                                                                                                                                                                                                                                                                                                                                                                                                                                                                                                                                                                                                                                                                                                                                                                                                                                                                                                                                                                                                                                                                                                                                                                                                                                                                                                             | ORK HIS E BEI         |
| 3rd Floor 2nd Floor Mezzanine 1st Floor Basement TOTAL  Primary Occupant Accessory Occupant Accessory Occupant Incidental Uses (Chaspecial Provision Mixed Occupant Select one Actual Allowable  STORY NO.  DE  1 Frontage area inc. a. Perimeter b. Total Bui c. Ratio (F/I d. W = Min. e. Percent o 2 Unlimited area a 3 Maximum Buildi 4 The maximum ar control towers in | cy Classification(s): Selency Classification(s):  Table 509):  apter 4 – List Code Selectione  September 5 – List Code Selectione  September 6 – Cocupancy And Secretary for Section 5  representation of Public Secretary for Section 5  representation of public silding Perimeter  P) =(F/P)  simum width of public of frontage increase If supplicable under condition of the public of frontage increase If supplicable under condition of the public of frontage increase If supplicable under condition of the public of frontage increase If supplicable under condition of the public of frontage increase If supplicable under condition of the public of frontage increase If supplicable under condition of the public of frontage increase If supplicable under condition of the public of the        | ALLOWABLE AREA    Select one    | t one Select or  sception:  of Occupancy I of Occupancy  AREA FOR F INCREA  ing 20 feet mini  ag x D (maxim Table 406.5.4.  ible 506.2.                                                                                                                                                                                                                                                                                                                                                                                                                                                                                                                                                                                                                                                                                                                                                                                                                                                                                                                                                                                                                                                                                                                                                                                                                                                                                                                                                                                                                                                                                                                                                                                                                                                                                                                                                                                                                                                                                                                                                                                        | THE BUILDIN AFFECTED E  THE B  | Select one  Select one  Select one  (D)  LLOWABLE AREA PER PORY OR UNLIMITED <sup>2,3</sup> =(F)                             | Emergency Lighting: Exit Signs: Fire Alarm: Smoke Detection Syste Carbon Monoxide Dete  Life Safety Plan Sheet #:  Fire and/or smoke Assumed and real Exterior wall open Occupancy Use for Occupant loads for Exit access travel of Common path of tr Dead end lengths ( Clear exit widths for Maximum calculat Actual occupant loads Assumed and real Loads for Exit access travel of Common path of tr Dead end lengths ( Clear exit widths for Maximum calculat Actual occupant loads A separate schema purposes of occupa Location of doors of                                                                                                                                                                                                                                                                                                                                                                                                                                                                                                                                                                                                                                                                                                                                                                                                                                                                                                                                                                                                                                                                                                                                                                                                                                                                                                                                                                                                                                                                                                                                                                             | LIFE  Selection:  Selection:  Selection:  Selection:  Selection:  Selection:  LIFE  LS1.1  rated wall locate property line locate area with receach area as it each area listances (1017) avel distances (1020.4)  or each exit dooed occupant locate and for each exit dooed occupant locate and for each exit in plan indication with panic hardwith panic ha | E SAFET  ions (Chacations (i spect to correlates to correlate t | GE OF WALL NINGS N 8)  TY SYSTEM F  TY PLAN REQ  apter 7) f not on the site distance to assure to occupant load  006.2.1 & 1006  ty each exit door to be fire rated floor to the site occupant.                        | PUIREMEN  plan) med property calculation  3.2(1)) r can accom /ceiling and | THENTS  THENTS  THENTS  THENTS  THENTS  (COLUMN ALL  TO STANDARD AND ALL | ATIONS  ACTUAL SHOWN (%)  HE EXIT NETWO FFECTED BY TO D EXITS OR EX DRRIDORS ARE TERED.  8) 1.1.2)                                                                                                                                                                                                                                                                                                                                                                                                                                                                                                                                                                                                                                                                                                                                                                                                                                                                                                                                                                                                                                                                                                                                                                                                                                                                                                                                                                                                                                                                                                                                                                                                                                                                                                                                                                                                                                                                                                                                                                                                                             | ORK HIS E BEI         |
| 3rd Floor 2nd Floor Mezzanine 1st Floor Basement TOTAL  Primary Occupant Accessory Occupant Accessory Occupant Incidental Uses (Chaspecial Provision Mixed Occupant Select one Actual Allowable  STORY NO.  DE  1 Frontage area inc. a. Perimeter b. Total Bui c. Ratio (F/I d. W = Min. e. Percent o 2 Unlimited area a 3 Maximum Buildi 4 The maximum ar control towers in | cy Classification(s): Selency Classification(s):  Table 509):  apter 4 – List Code Selectione  September 5 – List Code Selectione  September 6 – Cocupancy And Secretary for Section 5  representation of Public Secretary for Section 5  representation of public silding Perimeter  P) =(F/P)  simum width of public of frontage increase If supplicable under condition of the public of frontage increase If supplicable under condition of the public of frontage increase If supplicable under condition of the public of frontage increase If supplicable under condition of the public of frontage increase If supplicable under condition of the public of frontage increase If supplicable under condition of the public of frontage increase If supplicable under condition of the public of the        | ALLOWABLE AREA    Select one    | t one Select or  sception:  of Occupancy I of Occupancy  AREA FOR F INCREA  ing 20 feet mini  ag x D (maxim Table 406.5.4.  ible 506.2.                                                                                                                                                                                                                                                                                                                                                                                                                                                                                                                                                                                                                                                                                                                                                                                                                                                                                                                                                                                                                                                                                                                                                                                                                                                                                                                                                                                                                                                                                                                                                                                                                                                                                                                                                                                                                                                                                                                                                                                        | THE BUILDIN AFFECTED E  THE B  | Select one  Select one  Select one  (D)  LLOWABLE AREA PER PORY OR UNLIMITED <sup>2,3</sup> =(F)                             | Emergency Lighting: Exit Signs: Fire Alarm: Smoke Detection Syste Carbon Monoxide Detection  Life Safety Plan Sheet #:  Fire and/or smoke Assumed and real Exterior wall open Occupancy Use for Occupant loads for Exit access travel of Common path of tr Dead end lengths ( Clear exit widths for Maximum calculat Actual occupant loads A separate schema purposes of occupar                                                                                                                                                                                                                                                                                                                                                                                                                                                                                                                                                                                                                                                                                                                                                                                                                                                                                                                                                                                                                                                                                                                                                                                                                                                                                                                                                                                                                                                                                                                                                                                                                                                                                                                                               | LIFE  Select Sel | E SAFET  ions (Chacations (i spect to de crelates to door ng where ware (10) ress locks.                                                                                                                                                                                                                                                                                                                                                                                                                                                                                                                                                                                                                                                                                                                                                                                                                                                                                                                                                                                                                                                                                                                                                                                                                                                                                                                                                                                                                                                                                                                                                                                                                                                                                                                                                                                                                                                                                                                                                                                                                                       | GE OF WALL NINGS N 8)  TY SYSTEM F  TY PLAN REQ apter 7) f not on the site distance to assure to occupant load 006.2.1 & 1006 by each exit door to fire rated floor. 10.1.10) s and the amount                         | PUIREMEN  plan) med propert calculation  3.2(1)) r can accom /ceiling and  | THENTS  THENTS  THENTS  THENTS  THENTS  (COLUMN ALL  TO STANDARD AND ALL | ATIONS  ACTUAL SHOWN (%)  HE EXIT NETWO FFECTED BY TO D EXITS OR EX DRRIDORS ARE TERED.  8) 1.1.2)                                                                                                                                                                                                                                                                                                                                                                                                                                                                                                                                                                                                                                                                                                                                                                                                                                                                                                                                                                                                                                                                                                                                                                                                                                                                                                                                                                                                                                                                                                                                                                                                                                                                                                                                                                                                                                                                                                                                                                                                                             | ORK HIS               |
| 3rd Floor 2nd Floor Mezzanine 1st Floor Basement TOTAL  Primary Occupant Accessory Occupant Accessory Occupant Select one Actual Allowable  STORY NO.  DE  Total Bui c. Ratio (F/I d. W = Min. e. Percent o  2 Unlimited area ay 3 Maximum Buildi 4 The maximum ar control towers in 5 Frontage increase                                                                     | cy Classification(s): Selency Classification(s):  Table 509):  apter 4 – List Code Selection Selection Selection Secure Area of Occupancy Alectic Area of Occupancy Alectic Selection Sele | ALLOWABLE AREA    Select one    | tone Select on  Acception:  GOCCUPANCY I OF OCCUPANCY I OF OCCUPANCY  AREA FOR F INCREA  INCRE | THE BUILDIN AFFECTED E  THE B  | Select one  Select one  Select one  (D)  LLOWABLE AREA PER PORY OR UNLIMITED <sup>2,3</sup> =(F)                             | Emergency Lighting: Exit Signs: Fire Alarm: Smoke Detection Syste Carbon Monoxide Detection  Life Safety Plan Sheet #:  Fire and/or smoke Assumed and real; Exterior wall open Occupant loads for Exit access travel of Common path of tr Dead end lengths ( Clear exit widths for Maximum calculat Actual occupant loads of occupant loads o | LIFI  Select Sel | E SAFET  Stone Sto | GE OF WALL NINGS N 8)  TY SYSTEM F  TY PLAN REQ apter 7) f not on the site distance to assure to occupant load  006.2.1 & 1006  ty each exit door. fire rated floor. 10.1.10) s and the amounters locks (1010) devices | PUIREMEN  plan) med propert calculation  3.2(1)) r can accom /ceiling and  | THENTS  THENTS  THENTS  THENTS  THENTS  (COLUMN ALL  TO STANDARD AND ALL | ATIONS  ACTUAL SHOWN (%)  HE EXIT NETWO FFECTED BY TO D EXITS OR EX DRRIDORS ARE TERED.  8) 1.1.2)                                                                                                                                                                                                                                                                                                                                                                                                                                                                                                                                                                                                                                                                                                                                                                                                                                                                                                                                                                                                                                                                                                                                                                                                                                                                                                                                                                                                                                                                                                                                                                                                                                                                                                                                                                                                                                                                                                                                                                                                                             | ORK<br>HIS I          |
| Primary Occupant  Accessory Occupant  Incidental Uses (Characteristics)  Special Provision  Mixed Occupant  Select one  Actual  Allowable  STORY NO.  Frontage area inc.  a. Perimeter b. Total Buic. Ratio (F/I) d. W = Min. e. Percent o Unlimited area ap Maximum Buildi The maximum ar control towers as Frontage increase                                               | cy Classification(s): Selency Classification(s):  Table 509):  apter 4 – List Code Selectione  September 5 – List Code Selectione  September 6 – Cocupancy And Secretary for Section 5  representation of Public Secretary for Section 5  representation of public silding Perimeter  P) =(F/P)  simum width of public of frontage increase If supplicable under condition of the public of frontage increase If supplicable under condition of the public of frontage increase If supplicable under condition of the public of frontage increase If supplicable under condition of the public of frontage increase If supplicable under condition of the public of frontage increase If supplicable under condition of the public of frontage increase If supplicable under condition of the public of the        | ALLOWABLE AREA    Select one    | tone Select on  Acception:  GOCCUPANCY I OF OCCUPANCY I OF OCCUPANCY  AREA FOR F INCREA  INCRE | THE BUILDIN AFFECTED E                                                                                                                                                                                                                                                                                                                                                                                                                                                                                                                                                                                                                                                                                                                                                                                                                                                                                                                                                                                                                                                                                                                                                                                                                                                                                                                                                                                                                                                                                                                                                                                                                                                                                                                                                                                                                                                                                                                                                                                                                                                                                                         | Select one  Select one  Select one  (D)  LLOWABLE AREA PER TORY OR UNLIMITED <sup>2,3</sup> (506.2).  Im area of air traffic | Emergency Lighting: Exit Signs: Fire Alarm: Smoke Detection Syste Carbon Monoxide Dete  Life Safety Plan Sheet #:  Fire and/or smoke Assumed and real; Exterior wall open Occupancy Use for Occupant loads for Exit access travel of Common path of tr Dead end lengths ( Clear exit widths for Maximum calculat Actual occupant loads of occupant loads occ | LIFE  Select Sel | E SAFET  Stone Sto | GE OF WALL NINGS N 8)  TY SYSTEM F  TY PLAN REQ apter 7) f not on the site distance to assure to occupant load  006.2.1 & 1006  ty each exit door. fire rated floor. 10.1.10) s and the amounters locks (1010) devices | PUIREMEN  plan) med propert calculation  3.2(1)) r can accom /ceiling and  | THENTS  THENTS  THENTS  THENTS  THENTS  (COLUMN ALL  TO STANDARD AND ALL | ATIONS  ACTUAL SHOWN (%)  HE EXIT NETWO FFECTED BY TO D EXITS OR EX DRRIDORS ARE TERED.  8) 1.1.2)                                                                                                                                                                                                                                                                                                                                                                                                                                                                                                                                                                                                                                                                                                                                                                                                                                                                                                                                                                                                                                                                                                                                                                                                                                                                                                                                                                                                                                                                                                                                                                                                                                                                                                                                                                                                                                                                                                                                                                                                                             | ORK THIS E BE         |