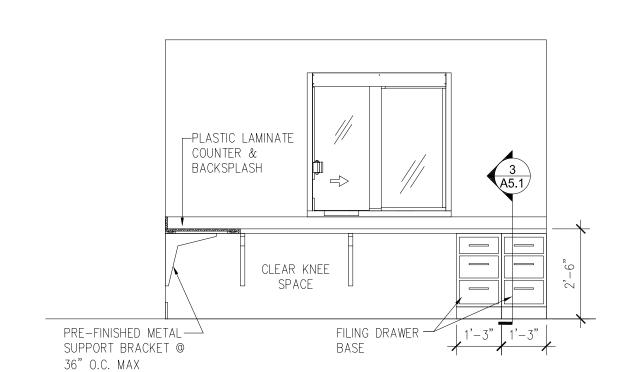

" GYP. BD. BOTH SIDES (WATER RESISTANT GYP. BD. INSIDE TOILET ROOMS). MATCH



NEW INTERIOR PARTITION: 6 METAL STUDS @ 16"

O.C. W/ 5/8" GYP. BD. BOTH SIDES (WATER RESISTANT GYP. BD. INSIDE TOILET ROOMS). MATCH ADJACENT CONSTRUCTION.

DISCLAIMER: THIS DOCUMENT IS THE PROPERTY OF FURNISHED WITH THE CONDITION THAT IT IS NOT TO BE CHANGED WITHOUT THE WRITTEN AUTHORIZATION OF DEVITA & ASSOCIATES, INC. FURTHERMORE, THIS DOCUMENT IS NOT TO BE COPIED, REPRODUCED OR USED BY OTHERS EXCEPT AS REQUIRED FOR THE WORK OF THIS SPECIFIC PROJECT.

DUNN & DALTON ARCHITECTS

401 North Herritage Street Kinston, North Carolina 28501

phone: 252-527-1523 web: dunndalton.com PROJECT NO. LCO-22009



BASEMENT REFERENCE PLAN & REFLECTED CEILING PLAN

DRAWING NO.

DRAWING NAME

A1.2

Drawn By: JDB Checked By: AEP































DALTON ARCHITECTS 401 North Herritage Street Kinston, North Carolina 28501 phone: 252-527-1523

web: dunndalton.com

PROJECT NO. LCO-22009



CASEWORK DETAILS ADA DETAILS

DRAWING NO.

A5.1 Drawn By: JDB Checked By: AEP



- A. THE INFORMATION CONCERNING THE EXISTING MECHANICAL SYSTEMS IS BASED ON EXISTING DRAWINGS AND SITE VISITS DURING DESIGN. NOT ALL AREAS WERE FULLY ACCESSIBLE AT THAT TIME, AND NOT ALL OF THE EXISTING EQUIPMENT MAY BE SHOWN. IT IS INTENDED FOR ALL EXISTING MECHANICAL AND EXISTING ELECTRICAL CONNECTIONS TO MECHANICAL EQUIPMENT TO BE REMOVED EVEN IF IT IS NOT SHOWN UNLESS NOTED OTHERWISE. NO CHANGE ORDERS FOR REMOVAL OF EXISTING MECHANICAL SYSTEMS IN THE RENOVATED SPACE
- B. PRIOR TO THE START OF WORK, THE CONTRACTOR SHALL PHOTOGRAPHICALLY D