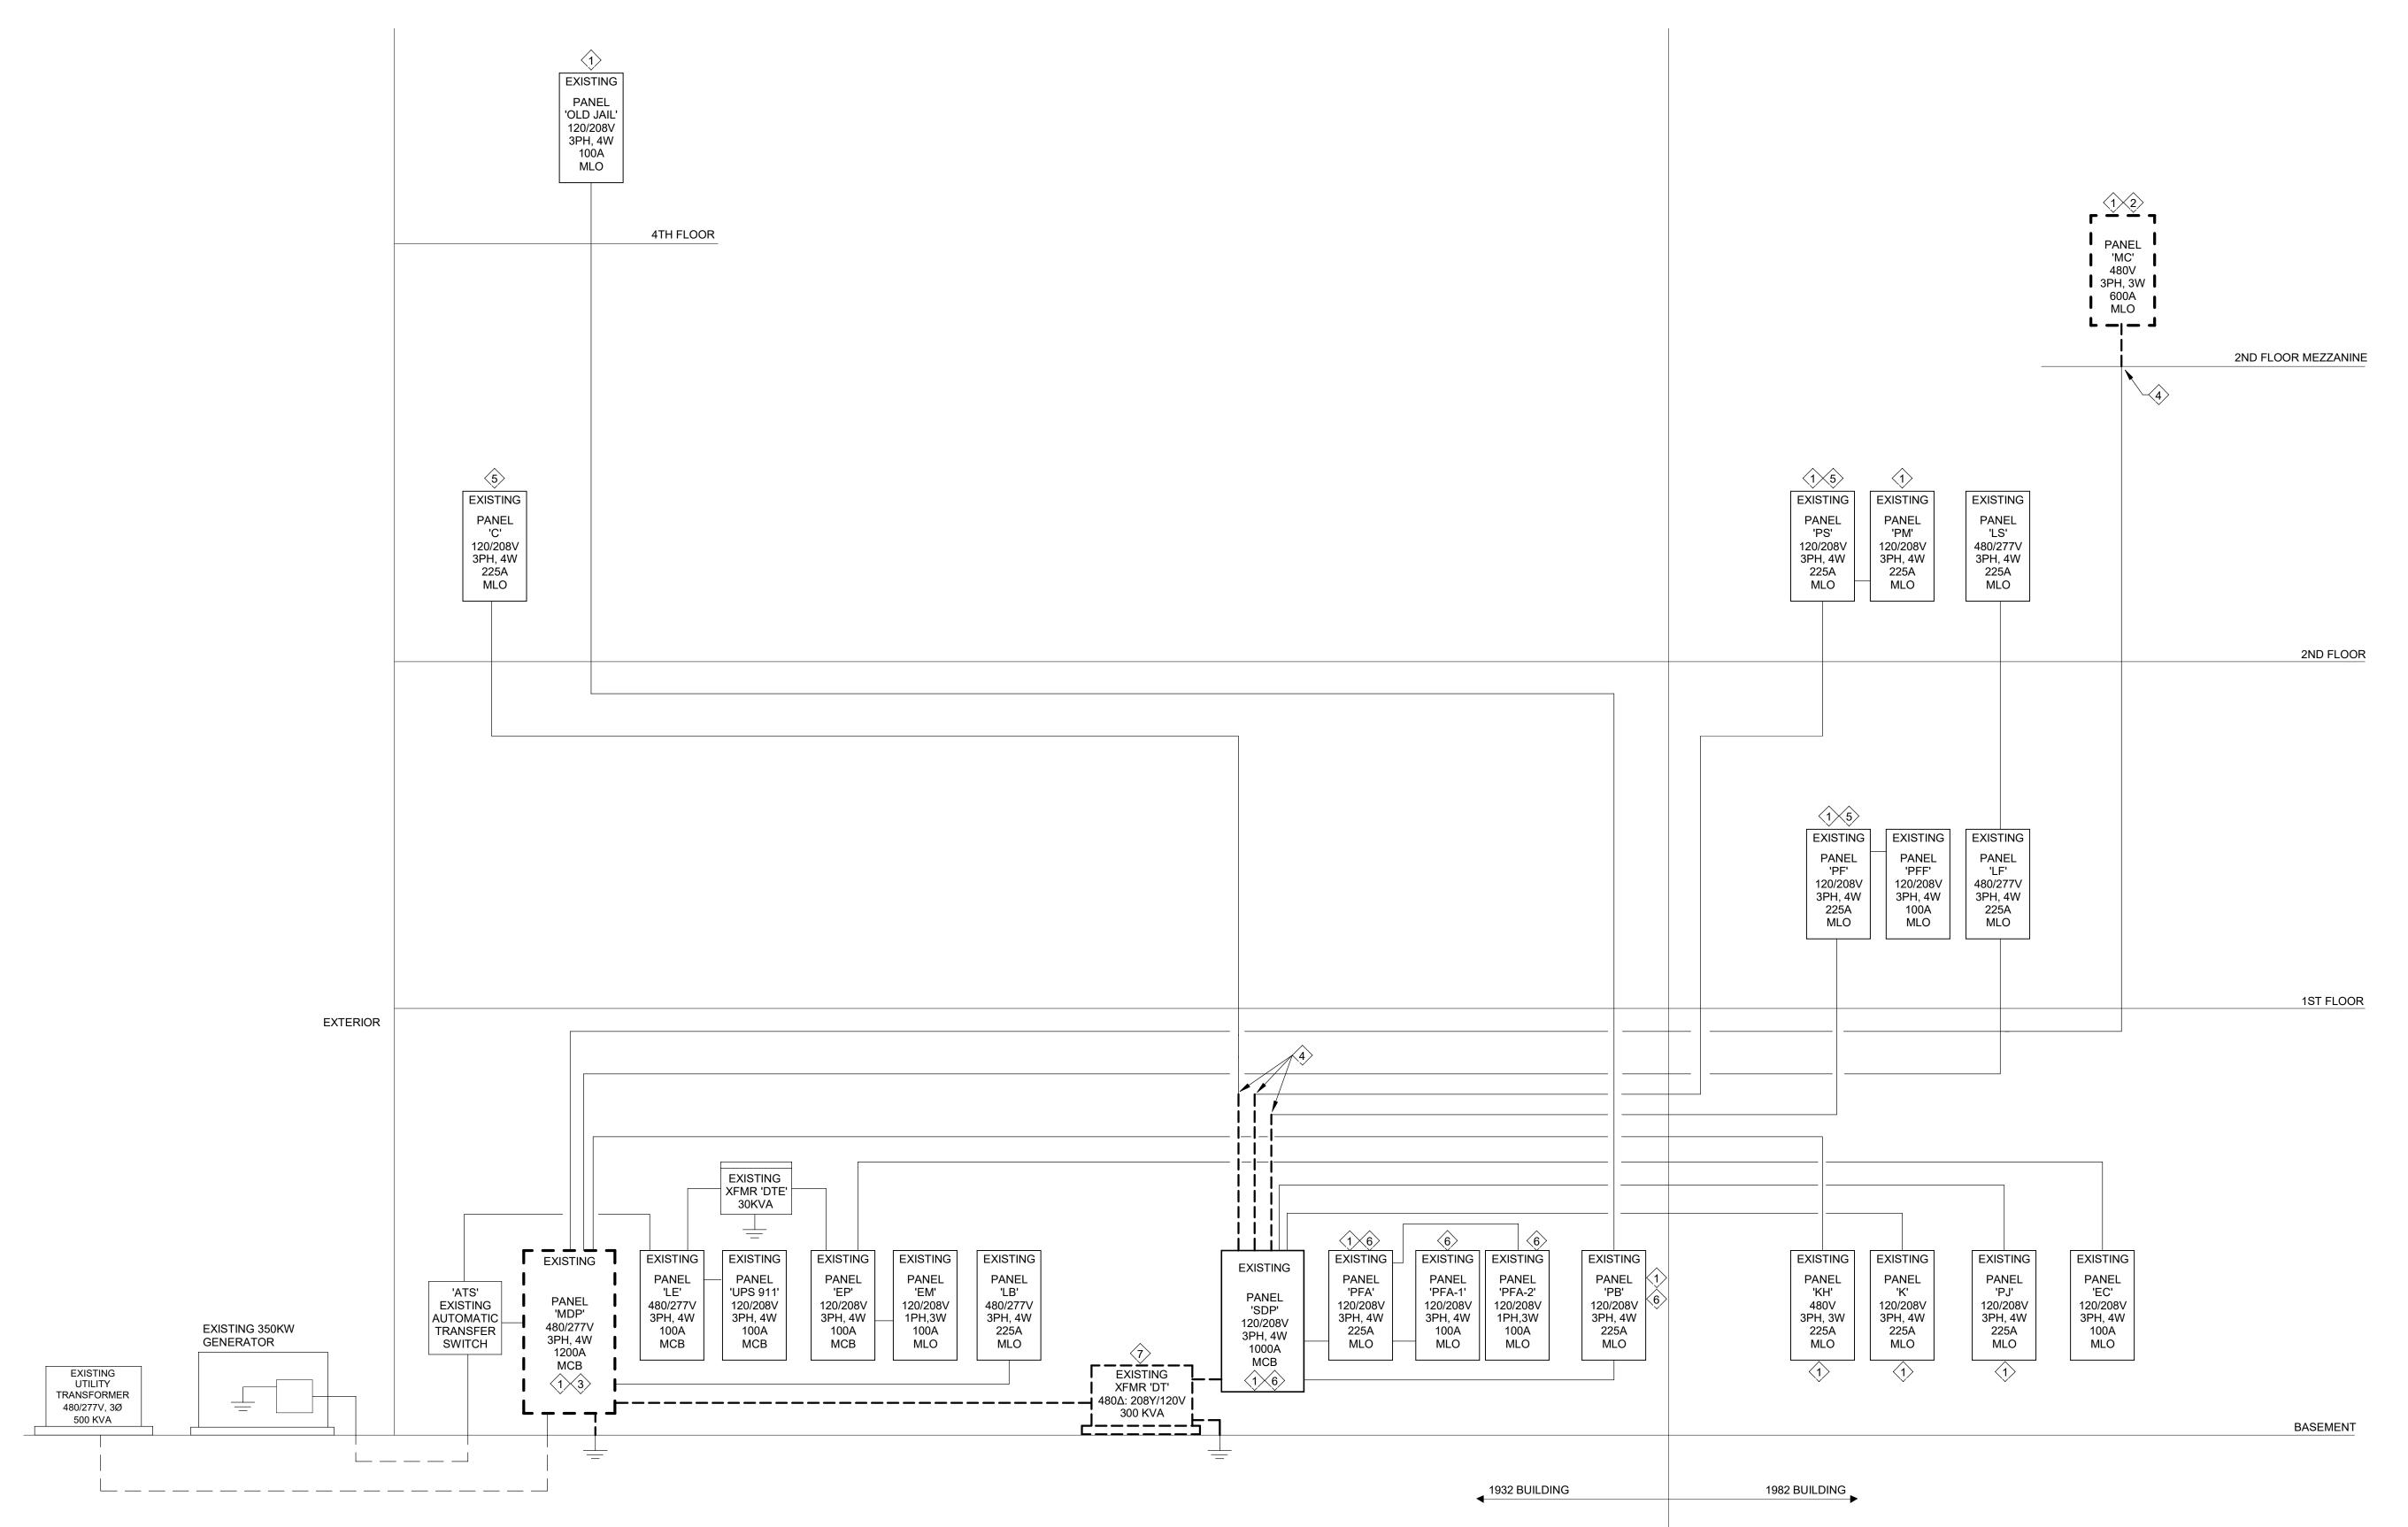

# LENOIR COUNTY COURTHOUSE HVAC & BASEMENT RENOVATION PROJECT

Kinston, North Carolina

|                                                                                                                                                                                                                                                                                                                                                                              |                                                                                                                                                                                                                                                                                                                                                                                                                                                                                                                                                                                                                                                                                                                                                                                                                                                                                                                                                                                                                                                                                                                                                                                                                                                                                                                                                                                                                                                                                                                                                                                                                                                                                                                                                                                                                                                                                                                                                                                                                                                                                                                                | IARY FOR ALL (                                                                                                                                                                                                                                                                                                                                                                                                                                                                                                                                                                                                                                                                                                                                                                                                                                                                                                                                                                                                                                                                                                                                                                                                                                                                                                                                                                                                                                                                                                                                                                                                                                                                                                                                                                                                                                                                                                                                                                                                                                                                                                                 | _                                                                                                                                                                                                                                                                                                                                                                                                                                                                                                                                                                                                                                                                                                                                                                                                                                                                                                                                                                                                                                                                                                                                                                                                                                                                                                                                                                                                                                                                                                                                                                                                                                                                                                                                                                                                                                                                                                                                                                                                                                                                                                                              | _                                                                                                                                                                                                                                                                                                                                                                                                                                                                                                                                                                                                                                                                                                                                                                                                                                                                                                                                                                                                                                                                                                                                                                                                                                                                                                                                                                                                                                                                                                                                                                                                                                                                                                                                                                                                                                                                                                                                                                                                                                                                                                                              | OJECTS                                                                                                                       |                                                                                                                                                                                                                                                                                                                                                                                                                                                                                                                                                                                                                                                                                                                                                                                                                                                                                                                                                                                                                                                                                                                                                                                                                                                                                                                                                                                                                                                                                                                                                                                                                                                                                                                                                                                                                                                                                                                                                                                                                                                                                                                                | FIRE                                                                                                                                                                                                                                                                                                                                                                                                                                                                                                                                                                                                                                                                                                                                                                                                                                                                                                                                                                                                                                                                                                                                                                                                                                                                                                                                                                                                                                                                                                                                                                                                                                                                                                                                                                                                                                                                                                                                                                                                                                                                                                                           | E PROT                                                                                                                                                                                                                                                                                                                                                                                                                                                                                                                                                                                                                                                                                                                                                                                                                                                                                                                                                                                                                                                                                                                                                                                                                                                                                                                                                                                                                                                                                                                                                                                                                                                                                                                                                                                                                                                                                                                                                                                                                                                                                                                         | ECTION REQ                                                                                                                                                                                                             | UIREMEN                                                                    | TS                                                                                                                                                                                                                                                                                                                                                                                                                                                                                                                                                                                                                                                                                                                                                                                                                                                                                                                                                                                                                                                                                                                                                                                                                                                                                                                                                                                                                                                                                                                                                                                                                                                                                                                                                                                                                                                                                                                                                                                                                                                                                                                             |                                                                                                                                                                                                                                                                                                                                                                                                                                                                                                                                                                                                                                                                                                                                                                                                                                                                                                                                                                                                                                                                                                                                                                                                                                                                                                                                                                                                                                                                                                                                                                                                                                                                                                                                                                                                                                                                                                                                                                                                                                                                                                                                |                       |
|------------------------------------------------------------------------------------------------------------------------------------------------------------------------------------------------------------------------------------------------------------------------------------------------------------------------------------------------------------------------------|--------------------------------------------------------------------------------------------------------------------------------------------------------------------------------------------------------------------------------------------------------------------------------------------------------------------------------------------------------------------------------------------------------------------------------------------------------------------------------------------------------------------------------------------------------------------------------------------------------------------------------------------------------------------------------------------------------------------------------------------------------------------------------------------------------------------------------------------------------------------------------------------------------------------------------------------------------------------------------------------------------------------------------------------------------------------------------------------------------------------------------------------------------------------------------------------------------------------------------------------------------------------------------------------------------------------------------------------------------------------------------------------------------------------------------------------------------------------------------------------------------------------------------------------------------------------------------------------------------------------------------------------------------------------------------------------------------------------------------------------------------------------------------------------------------------------------------------------------------------------------------------------------------------------------------------------------------------------------------------------------------------------------------------------------------------------------------------------------------------------------------|--------------------------------------------------------------------------------------------------------------------------------------------------------------------------------------------------------------------------------------------------------------------------------------------------------------------------------------------------------------------------------------------------------------------------------------------------------------------------------------------------------------------------------------------------------------------------------------------------------------------------------------------------------------------------------------------------------------------------------------------------------------------------------------------------------------------------------------------------------------------------------------------------------------------------------------------------------------------------------------------------------------------------------------------------------------------------------------------------------------------------------------------------------------------------------------------------------------------------------------------------------------------------------------------------------------------------------------------------------------------------------------------------------------------------------------------------------------------------------------------------------------------------------------------------------------------------------------------------------------------------------------------------------------------------------------------------------------------------------------------------------------------------------------------------------------------------------------------------------------------------------------------------------------------------------------------------------------------------------------------------------------------------------------------------------------------------------------------------------------------------------|--------------------------------------------------------------------------------------------------------------------------------------------------------------------------------------------------------------------------------------------------------------------------------------------------------------------------------------------------------------------------------------------------------------------------------------------------------------------------------------------------------------------------------------------------------------------------------------------------------------------------------------------------------------------------------------------------------------------------------------------------------------------------------------------------------------------------------------------------------------------------------------------------------------------------------------------------------------------------------------------------------------------------------------------------------------------------------------------------------------------------------------------------------------------------------------------------------------------------------------------------------------------------------------------------------------------------------------------------------------------------------------------------------------------------------------------------------------------------------------------------------------------------------------------------------------------------------------------------------------------------------------------------------------------------------------------------------------------------------------------------------------------------------------------------------------------------------------------------------------------------------------------------------------------------------------------------------------------------------------------------------------------------------------------------------------------------------------------------------------------------------|--------------------------------------------------------------------------------------------------------------------------------------------------------------------------------------------------------------------------------------------------------------------------------------------------------------------------------------------------------------------------------------------------------------------------------------------------------------------------------------------------------------------------------------------------------------------------------------------------------------------------------------------------------------------------------------------------------------------------------------------------------------------------------------------------------------------------------------------------------------------------------------------------------------------------------------------------------------------------------------------------------------------------------------------------------------------------------------------------------------------------------------------------------------------------------------------------------------------------------------------------------------------------------------------------------------------------------------------------------------------------------------------------------------------------------------------------------------------------------------------------------------------------------------------------------------------------------------------------------------------------------------------------------------------------------------------------------------------------------------------------------------------------------------------------------------------------------------------------------------------------------------------------------------------------------------------------------------------------------------------------------------------------------------------------------------------------------------------------------------------------------|------------------------------------------------------------------------------------------------------------------------------|--------------------------------------------------------------------------------------------------------------------------------------------------------------------------------------------------------------------------------------------------------------------------------------------------------------------------------------------------------------------------------------------------------------------------------------------------------------------------------------------------------------------------------------------------------------------------------------------------------------------------------------------------------------------------------------------------------------------------------------------------------------------------------------------------------------------------------------------------------------------------------------------------------------------------------------------------------------------------------------------------------------------------------------------------------------------------------------------------------------------------------------------------------------------------------------------------------------------------------------------------------------------------------------------------------------------------------------------------------------------------------------------------------------------------------------------------------------------------------------------------------------------------------------------------------------------------------------------------------------------------------------------------------------------------------------------------------------------------------------------------------------------------------------------------------------------------------------------------------------------------------------------------------------------------------------------------------------------------------------------------------------------------------------------------------------------------------------------------------------------------------|--------------------------------------------------------------------------------------------------------------------------------------------------------------------------------------------------------------------------------------------------------------------------------------------------------------------------------------------------------------------------------------------------------------------------------------------------------------------------------------------------------------------------------------------------------------------------------------------------------------------------------------------------------------------------------------------------------------------------------------------------------------------------------------------------------------------------------------------------------------------------------------------------------------------------------------------------------------------------------------------------------------------------------------------------------------------------------------------------------------------------------------------------------------------------------------------------------------------------------------------------------------------------------------------------------------------------------------------------------------------------------------------------------------------------------------------------------------------------------------------------------------------------------------------------------------------------------------------------------------------------------------------------------------------------------------------------------------------------------------------------------------------------------------------------------------------------------------------------------------------------------------------------------------------------------------------------------------------------------------------------------------------------------------------------------------------------------------------------------------------------------|--------------------------------------------------------------------------------------------------------------------------------------------------------------------------------------------------------------------------------------------------------------------------------------------------------------------------------------------------------------------------------------------------------------------------------------------------------------------------------------------------------------------------------------------------------------------------------------------------------------------------------------------------------------------------------------------------------------------------------------------------------------------------------------------------------------------------------------------------------------------------------------------------------------------------------------------------------------------------------------------------------------------------------------------------------------------------------------------------------------------------------------------------------------------------------------------------------------------------------------------------------------------------------------------------------------------------------------------------------------------------------------------------------------------------------------------------------------------------------------------------------------------------------------------------------------------------------------------------------------------------------------------------------------------------------------------------------------------------------------------------------------------------------------------------------------------------------------------------------------------------------------------------------------------------------------------------------------------------------------------------------------------------------------------------------------------------------------------------------------------------------|------------------------------------------------------------------------------------------------------------------------------------------------------------------------------------------------------------------------|----------------------------------------------------------------------------|--------------------------------------------------------------------------------------------------------------------------------------------------------------------------------------------------------------------------------------------------------------------------------------------------------------------------------------------------------------------------------------------------------------------------------------------------------------------------------------------------------------------------------------------------------------------------------------------------------------------------------------------------------------------------------------------------------------------------------------------------------------------------------------------------------------------------------------------------------------------------------------------------------------------------------------------------------------------------------------------------------------------------------------------------------------------------------------------------------------------------------------------------------------------------------------------------------------------------------------------------------------------------------------------------------------------------------------------------------------------------------------------------------------------------------------------------------------------------------------------------------------------------------------------------------------------------------------------------------------------------------------------------------------------------------------------------------------------------------------------------------------------------------------------------------------------------------------------------------------------------------------------------------------------------------------------------------------------------------------------------------------------------------------------------------------------------------------------------------------------------------|--------------------------------------------------------------------------------------------------------------------------------------------------------------------------------------------------------------------------------------------------------------------------------------------------------------------------------------------------------------------------------------------------------------------------------------------------------------------------------------------------------------------------------------------------------------------------------------------------------------------------------------------------------------------------------------------------------------------------------------------------------------------------------------------------------------------------------------------------------------------------------------------------------------------------------------------------------------------------------------------------------------------------------------------------------------------------------------------------------------------------------------------------------------------------------------------------------------------------------------------------------------------------------------------------------------------------------------------------------------------------------------------------------------------------------------------------------------------------------------------------------------------------------------------------------------------------------------------------------------------------------------------------------------------------------------------------------------------------------------------------------------------------------------------------------------------------------------------------------------------------------------------------------------------------------------------------------------------------------------------------------------------------------------------------------------------------------------------------------------------------------|-----------------------|
|                                                                                                                                                                                                                                                                                                                                                                              | `                                                                                                                                                                                                                                                                                                                                                                                                                                                                                                                                                                                                                                                                                                                                                                                                                                                                                                                                                                                                                                                                                                                                                                                                                                                                                                                                                                                                                                                                                                                                                                                                                                                                                                                                                                                                                                                                                                                                                                                                                                                                                                                              | FAMILY DWELLINGS                                                                                                                                                                                                                                                                                                                                                                                                                                                                                                                                                                                                                                                                                                                                                                                                                                                                                                                                                                                                                                                                                                                                                                                                                                                                                                                                                                                                                                                                                                                                                                                                                                                                                                                                                                                                                                                                                                                                                                                                                                                                                                               | AND TOWN                                                                                                                                                                                                                                                                                                                                                                                                                                                                                                                                                                                                                                                                                                                                                                                                                                                                                                                                                                                                                                                                                                                                                                                                                                                                                                                                                                                                                                                                                                                                                                                                                                                                                                                                                                                                                                                                                                                                                                                                                                                                                                                       | HOUSES)                                                                                                                                                                                                                                                                                                                                                                                                                                                                                                                                                                                                                                                                                                                                                                                                                                                                                                                                                                                                                                                                                                                                                                                                                                                                                                                                                                                                                                                                                                                                                                                                                                                                                                                                                                                                                                                                                                                                                                                                                                                                                                                        |                                                                                                                              | BUILDING ELEMENT                                                                                                                                                                                                                                                                                                                                                                                                                                                                                                                                                                                                                                                                                                                                                                                                                                                                                                                                                                                                                                                                                                                                                                                                                                                                                                                                                                                                                                                                                                                                                                                                                                                                                                                                                                                                                                                                                                                                                                                                                                                                                                               | FIRE<br>SEPARATION<br>DISTANCE                                                                                                                                                                                                                                                                                                                                                                                                                                                                                                                                                                                                                                                                                                                                                                                                                                                                                                                                                                                                                                                                                                                                                                                                                                                                                                                                                                                                                                                                                                                                                                                                                                                                                                                                                                                                                                                                                                                                                                                                                                                                                                 | REQ'D                                                                                                                                                                                                                                                                                                                                                                                                                                                                                                                                                                                                                                                                                                                                                                                                                                                                                                                                                                                                                                                                                                                                                                                                                                                                                                                                                                                                                                                                                                                                                                                                                                                                                                                                                                                                                                                                                                                                                                                                                                                                                                                          | RATING PROVIDED (W/ *                                                                                                                                                                                                  | DETAIL # AND SHEET #                                                       | DESIGN#<br>FOR<br>RATED                                                                                                                                                                                                                                                                                                                                                                                                                                                                                                                                                                                                                                                                                                                                                                                                                                                                                                                                                                                                                                                                                                                                                                                                                                                                                                                                                                                                                                                                                                                                                                                                                                                                                                                                                                                                                                                                                                                                                                                                                                                                                                        | SHEET # FOR<br>RATED<br>PENETRATION                                                                                                                                                                                                                                                                                                                                                                                                                                                                                                                                                                                                                                                                                                                                                                                                                                                                                                                                                                                                                                                                                                                                                                                                                                                                                                                                                                                                                                                                                                                                                                                                                                                                                                                                                                                                                                                                                                                                                                                                                                                                                            | SHEI<br>FO<br>RAT     |
| Address: 130 South                                                                                                                                                                                                                                                                                                                                                           |                                                                                                                                                                                                                                                                                                                                                                                                                                                                                                                                                                                                                                                                                                                                                                                                                                                                                                                                                                                                                                                                                                                                                                                                                                                                                                                                                                                                                                                                                                                                                                                                                                                                                                                                                                                                                                                                                                                                                                                                                                                                                                                                | Se - Interior Renovation   Zi                                                                                                                                                                                                                                                                                                                                                                                                                                                                                                                                                                                                                                                                                                                                                                                                                                                                                                                                                                                                                                                                                                                                                                                                                                                                                                                                                                                                                                                                                                                                                                                                                                                                                                                                                                                                                                                                                                                                                                                                                                                                                                  | p Code: <u>28501</u>                                                                                                                                                                                                                                                                                                                                                                                                                                                                                                                                                                                                                                                                                                                                                                                                                                                                                                                                                                                                                                                                                                                                                                                                                                                                                                                                                                                                                                                                                                                                                                                                                                                                                                                                                                                                                                                                                                                                                                                                                                                                                                           | E-Mail: adam sho                                                                                                                                                                                                                                                                                                                                                                                                                                                                                                                                                                                                                                                                                                                                                                                                                                                                                                                                                                                                                                                                                                                                                                                                                                                                                                                                                                                                                                                                                                                                                                                                                                                                                                                                                                                                                                                                                                                                                                                                                                                                                                               | rt@lenoircountync.gov                                                                                                        | Structural Frame, including columns, girders,                                                                                                                                                                                                                                                                                                                                                                                                                                                                                                                                                                                                                                                                                                                                                                                                                                                                                                                                                                                                                                                                                                                                                                                                                                                                                                                                                                                                                                                                                                                                                                                                                                                                                                                                                                                                                                                                                                                                                                                                                                                                                  | (FEET)                                                                                                                                                                                                                                                                                                                                                                                                                                                                                                                                                                                                                                                                                                                                                                                                                                                                                                                                                                                                                                                                                                                                                                                                                                                                                                                                                                                                                                                                                                                                                                                                                                                                                                                                                                                                                                                                                                                                                                                                                                                                                                                         | N/A                                                                                                                                                                                                                                                                                                                                                                                                                                                                                                                                                                                                                                                                                                                                                                                                                                                                                                                                                                                                                                                                                                                                                                                                                                                                                                                                                                                                                                                                                                                                                                                                                                                                                                                                                                                                                                                                                                                                                                                                                                                                                                                            | REDUCTION) N/A                                                                                                                                                                                                         | N/A                                                                        | ASSEMBLY<br>N/A                                                                                                                                                                                                                                                                                                                                                                                                                                                                                                                                                                                                                                                                                                                                                                                                                                                                                                                                                                                                                                                                                                                                                                                                                                                                                                                                                                                                                                                                                                                                                                                                                                                                                                                                                                                                                                                                                                                                                                                                                                                                                                                | N/A                                                                                                                                                                                                                                                                                                                                                                                                                                                                                                                                                                                                                                                                                                                                                                                                                                                                                                                                                                                                                                                                                                                                                                                                                                                                                                                                                                                                                                                                                                                                                                                                                                                                                                                                                                                                                                                                                                                                                                                                                                                                                                                            | JOI<br>N              |
| Owned By: County                                                                                                                                                                                                                                                                                                                                                             |                                                                                                                                                                                                                                                                                                                                                                                                                                                                                                                                                                                                                                                                                                                                                                                                                                                                                                                                                                                                                                                                                                                                                                                                                                                                                                                                                                                                                                                                                                                                                                                                                                                                                                                                                                                                                                                                                                                                                                                                                                                                                                                                | Thore #: <u>232</u>                                                                                                                                                                                                                                                                                                                                                                                                                                                                                                                                                                                                                                                                                                                                                                                                                                                                                                                                                                                                                                                                                                                                                                                                                                                                                                                                                                                                                                                                                                                                                                                                                                                                                                                                                                                                                                                                                                                                                                                                                                                                                                            | <u> </u>                                                                                                                                                                                                                                                                                                                                                                                                                                                                                                                                                                                                                                                                                                                                                                                                                                                                                                                                                                                                                                                                                                                                                                                                                                                                                                                                                                                                                                                                                                                                                                                                                                                                                                                                                                                                                                                                                                                                                                                                                                                                                                                       | James de la companya del companya de la companya del companya de la companya de l | The femore county no. gov                                                                                                    | trusses  Bearing Walls                                                                                                                                                                                                                                                                                                                                                                                                                                                                                                                                                                                                                                                                                                                                                                                                                                                                                                                                                                                                                                                                                                                                                                                                                                                                                                                                                                                                                                                                                                                                                                                                                                                                                                                                                                                                                                                                                                                                                                                                                                                                                                         |                                                                                                                                                                                                                                                                                                                                                                                                                                                                                                                                                                                                                                                                                                                                                                                                                                                                                                                                                                                                                                                                                                                                                                                                                                                                                                                                                                                                                                                                                                                                                                                                                                                                                                                                                                                                                                                                                                                                                                                                                                                                                                                                |                                                                                                                                                                                                                                                                                                                                                                                                                                                                                                                                                                                                                                                                                                                                                                                                                                                                                                                                                                                                                                                                                                                                                                                                                                                                                                                                                                                                                                                                                                                                                                                                                                                                                                                                                                                                                                                                                                                                                                                                                                                                                                                                |                                                                                                                                                                                                                        |                                                                            |                                                                                                                                                                                                                                                                                                                                                                                                                                                                                                                                                                                                                                                                                                                                                                                                                                                                                                                                                                                                                                                                                                                                                                                                                                                                                                                                                                                                                                                                                                                                                                                                                                                                                                                                                                                                                                                                                                                                                                                                                                                                                                                                |                                                                                                                                                                                                                                                                                                                                                                                                                                                                                                                                                                                                                                                                                                                                                                                                                                                                                                                                                                                                                                                                                                                                                                                                                                                                                                                                                                                                                                                                                                                                                                                                                                                                                                                                                                                                                                                                                                                                                                                                                                                                                                                                |                       |
| Code Enforcement J                                                                                                                                                                                                                                                                                                                                                           | Jurisdiction: <u>City</u>                                                                                                                                                                                                                                                                                                                                                                                                                                                                                                                                                                                                                                                                                                                                                                                                                                                                                                                                                                                                                                                                                                                                                                                                                                                                                                                                                                                                                                                                                                                                                                                                                                                                                                                                                                                                                                                                                                                                                                                                                                                                                                      |                                                                                                                                                                                                                                                                                                                                                                                                                                                                                                                                                                                                                                                                                                                                                                                                                                                                                                                                                                                                                                                                                                                                                                                                                                                                                                                                                                                                                                                                                                                                                                                                                                                                                                                                                                                                                                                                                                                                                                                                                                                                                                                                |                                                                                                                                                                                                                                                                                                                                                                                                                                                                                                                                                                                                                                                                                                                                                                                                                                                                                                                                                                                                                                                                                                                                                                                                                                                                                                                                                                                                                                                                                                                                                                                                                                                                                                                                                                                                                                                                                                                                                                                                                                                                                                                                |                                                                                                                                                                                                                                                                                                                                                                                                                                                                                                                                                                                                                                                                                                                                                                                                                                                                                                                                                                                                                                                                                                                                                                                                                                                                                                                                                                                                                                                                                                                                                                                                                                                                                                                                                                                                                                                                                                                                                                                                                                                                                                                                |                                                                                                                              | Exterior<br>North                                                                                                                                                                                                                                                                                                                                                                                                                                                                                                                                                                                                                                                                                                                                                                                                                                                                                                                                                                                                                                                                                                                                                                                                                                                                                                                                                                                                                                                                                                                                                                                                                                                                                                                                                                                                                                                                                                                                                                                                                                                                                                              | >30'                                                                                                                                                                                                                                                                                                                                                                                                                                                                                                                                                                                                                                                                                                                                                                                                                                                                                                                                                                                                                                                                                                                                                                                                                                                                                                                                                                                                                                                                                                                                                                                                                                                                                                                                                                                                                                                                                                                                                                                                                                                                                                                           | 0                                                                                                                                                                                                                                                                                                                                                                                                                                                                                                                                                                                                                                                                                                                                                                                                                                                                                                                                                                                                                                                                                                                                                                                                                                                                                                                                                                                                                                                                                                                                                                                                                                                                                                                                                                                                                                                                                                                                                                                                                                                                                                                              | N/A                                                                                                                                                                                                                    | N/A                                                                        | N/A                                                                                                                                                                                                                                                                                                                                                                                                                                                                                                                                                                                                                                                                                                                                                                                                                                                                                                                                                                                                                                                                                                                                                                                                                                                                                                                                                                                                                                                                                                                                                                                                                                                                                                                                                                                                                                                                                                                                                                                                                                                                                                                            | N/A                                                                                                                                                                                                                                                                                                                                                                                                                                                                                                                                                                                                                                                                                                                                                                                                                                                                                                                                                                                                                                                                                                                                                                                                                                                                                                                                                                                                                                                                                                                                                                                                                                                                                                                                                                                                                                                                                                                                                                                                                                                                                                                            | N                     |
|                                                                                                                                                                                                                                                                                                                                                                              |                                                                                                                                                                                                                                                                                                                                                                                                                                                                                                                                                                                                                                                                                                                                                                                                                                                                                                                                                                                                                                                                                                                                                                                                                                                                                                                                                                                                                                                                                                                                                                                                                                                                                                                                                                                                                                                                                                                                                                                                                                                                                                                                |                                                                                                                                                                                                                                                                                                                                                                                                                                                                                                                                                                                                                                                                                                                                                                                                                                                                                                                                                                                                                                                                                                                                                                                                                                                                                                                                                                                                                                                                                                                                                                                                                                                                                                                                                                                                                                                                                                                                                                                                                                                                                                                                |                                                                                                                                                                                                                                                                                                                                                                                                                                                                                                                                                                                                                                                                                                                                                                                                                                                                                                                                                                                                                                                                                                                                                                                                                                                                                                                                                                                                                                                                                                                                                                                                                                                                                                                                                                                                                                                                                                                                                                                                                                                                                                                                |                                                                                                                                                                                                                                                                                                                                                                                                                                                                                                                                                                                                                                                                                                                                                                                                                                                                                                                                                                                                                                                                                                                                                                                                                                                                                                                                                                                                                                                                                                                                                                                                                                                                                                                                                                                                                                                                                                                                                                                                                                                                                                                                |                                                                                                                              | East                                                                                                                                                                                                                                                                                                                                                                                                                                                                                                                                                                                                                                                                                                                                                                                                                                                                                                                                                                                                                                                                                                                                                                                                                                                                                                                                                                                                                                                                                                                                                                                                                                                                                                                                                                                                                                                                                                                                                                                                                                                                                                                           | >30°                                                                                                                                                                                                                                                                                                                                                                                                                                                                                                                                                                                                                                                                                                                                                                                                                                                                                                                                                                                                                                                                                                                                                                                                                                                                                                                                                                                                                                                                                                                                                                                                                                                                                                                                                                                                                                                                                                                                                                                                                                                                                                                           | 0                                                                                                                                                                                                                                                                                                                                                                                                                                                                                                                                                                                                                                                                                                                                                                                                                                                                                                                                                                                                                                                                                                                                                                                                                                                                                                                                                                                                                                                                                                                                                                                                                                                                                                                                                                                                                                                                                                                                                                                                                                                                                                                              | N/A                                                                                                                                                                                                                    | N/A                                                                        | N/A                                                                                                                                                                                                                                                                                                                                                                                                                                                                                                                                                                                                                                                                                                                                                                                                                                                                                                                                                                                                                                                                                                                                                                                                                                                                                                                                                                                                                                                                                                                                                                                                                                                                                                                                                                                                                                                                                                                                                                                                                                                                                                                            | N/A                                                                                                                                                                                                                                                                                                                                                                                                                                                                                                                                                                                                                                                                                                                                                                                                                                                                                                                                                                                                                                                                                                                                                                                                                                                                                                                                                                                                                                                                                                                                                                                                                                                                                                                                                                                                                                                                                                                                                                                                                                                                                                                            | N                     |
| <u>CONTACT</u>                                                                                                                                                                                                                                                                                                                                                               |                                                                                                                                                                                                                                                                                                                                                                                                                                                                                                                                                                                                                                                                                                                                                                                                                                                                                                                                                                                                                                                                                                                                                                                                                                                                                                                                                                                                                                                                                                                                                                                                                                                                                                                                                                                                                                                                                                                                                                                                                                                                                                                                |                                                                                                                                                                                                                                                                                                                                                                                                                                                                                                                                                                                                                                                                                                                                                                                                                                                                                                                                                                                                                                                                                                                                                                                                                                                                                                                                                                                                                                                                                                                                                                                                                                                                                                                                                                                                                                                                                                                                                                                                                                                                                                                                |                                                                                                                                                                                                                                                                                                                                                                                                                                                                                                                                                                                                                                                                                                                                                                                                                                                                                                                                                                                                                                                                                                                                                                                                                                                                                                                                                                                                                                                                                                                                                                                                                                                                                                                                                                                                                                                                                                                                                                                                                                                                                                                                | <u> </u>                                                                                                                                                                                                                                                                                                                                                                                                                                                                                                                                                                                                                                                                                                                                                                                                                                                                                                                                                                                                                                                                                                                                                                                                                                                                                                                                                                                                                                                                                                                                                                                                                                                                                                                                                                                                                                                                                                                                                                                                                                                                                                                       |                                                                                                                              | West                                                                                                                                                                                                                                                                                                                                                                                                                                                                                                                                                                                                                                                                                                                                                                                                                                                                                                                                                                                                                                                                                                                                                                                                                                                                                                                                                                                                                                                                                                                                                                                                                                                                                                                                                                                                                                                                                                                                                                                                                                                                                                                           | >30'                                                                                                                                                                                                                                                                                                                                                                                                                                                                                                                                                                                                                                                                                                                                                                                                                                                                                                                                                                                                                                                                                                                                                                                                                                                                                                                                                                                                                                                                                                                                                                                                                                                                                                                                                                                                                                                                                                                                                                                                                                                                                                                           | 0                                                                                                                                                                                                                                                                                                                                                                                                                                                                                                                                                                                                                                                                                                                                                                                                                                                                                                                                                                                                                                                                                                                                                                                                                                                                                                                                                                                                                                                                                                                                                                                                                                                                                                                                                                                                                                                                                                                                                                                                                                                                                                                              | N/A<br>N/A                                                                                                                                                                                                             | N/A<br>N/A                                                                 | N/A<br>N/A                                                                                                                                                                                                                                                                                                                                                                                                                                                                                                                                                                                                                                                                                                                                                                                                                                                                                                                                                                                                                                                                                                                                                                                                                                                                                                                                                                                                                                                                                                                                                                                                                                                                                                                                                                                                                                                                                                                                                                                                                                                                                                                     | N/A<br>N/A                                                                                                                                                                                                                                                                                                                                                                                                                                                                                                                                                                                                                                                                                                                                                                                                                                                                                                                                                                                                                                                                                                                                                                                                                                                                                                                                                                                                                                                                                                                                                                                                                                                                                                                                                                                                                                                                                                                                                                                                                                                                                                                     | N                     |
| DESIGNER Architectural                                                                                                                                                                                                                                                                                                                                                       | FIRM Dunn & Dalton Architec                                                                                                                                                                                                                                                                                                                                                                                                                                                                                                                                                                                                                                                                                                                                                                                                                                                                                                                                                                                                                                                                                                                                                                                                                                                                                                                                                                                                                                                                                                                                                                                                                                                                                                                                                                                                                                                                                                                                                                                                                                                                                                    | NAME Russell M. Wood                                                                                                                                                                                                                                                                                                                                                                                                                                                                                                                                                                                                                                                                                                                                                                                                                                                                                                                                                                                                                                                                                                                                                                                                                                                                                                                                                                                                                                                                                                                                                                                                                                                                                                                                                                                                                                                                                                                                                                                                                                                                                                           | LICENSE # 9058                                                                                                                                                                                                                                                                                                                                                                                                                                                                                                                                                                                                                                                                                                                                                                                                                                                                                                                                                                                                                                                                                                                                                                                                                                                                                                                                                                                                                                                                                                                                                                                                                                                                                                                                                                                                                                                                                                                                                                                                                                                                                                                 | TELEPHONE # 252-527-1523                                                                                                                                                                                                                                                                                                                                                                                                                                                                                                                                                                                                                                                                                                                                                                                                                                                                                                                                                                                                                                                                                                                                                                                                                                                                                                                                                                                                                                                                                                                                                                                                                                                                                                                                                                                                                                                                                                                                                                                                                                                                                                       | E-MAIL russ@dunndalton.com                                                                                                   | South<br>Interior                                                                                                                                                                                                                                                                                                                                                                                                                                                                                                                                                                                                                                                                                                                                                                                                                                                                                                                                                                                                                                                                                                                                                                                                                                                                                                                                                                                                                                                                                                                                                                                                                                                                                                                                                                                                                                                                                                                                                                                                                                                                                                              | - 50                                                                                                                                                                                                                                                                                                                                                                                                                                                                                                                                                                                                                                                                                                                                                                                                                                                                                                                                                                                                                                                                                                                                                                                                                                                                                                                                                                                                                                                                                                                                                                                                                                                                                                                                                                                                                                                                                                                                                                                                                                                                                                                           | 0                                                                                                                                                                                                                                                                                                                                                                                                                                                                                                                                                                                                                                                                                                                                                                                                                                                                                                                                                                                                                                                                                                                                                                                                                                                                                                                                                                                                                                                                                                                                                                                                                                                                                                                                                                                                                                                                                                                                                                                                                                                                                                                              | N/A                                                                                                                                                                                                                    | N/A                                                                        | N/A                                                                                                                                                                                                                                                                                                                                                                                                                                                                                                                                                                                                                                                                                                                                                                                                                                                                                                                                                                                                                                                                                                                                                                                                                                                                                                                                                                                                                                                                                                                                                                                                                                                                                                                                                                                                                                                                                                                                                                                                                                                                                                                            | N/A                                                                                                                                                                                                                                                                                                                                                                                                                                                                                                                                                                                                                                                                                                                                                                                                                                                                                                                                                                                                                                                                                                                                                                                                                                                                                                                                                                                                                                                                                                                                                                                                                                                                                                                                                                                                                                                                                                                                                                                                                                                                                                                            | N                     |
| Civil                                                                                                                                                                                                                                                                                                                                                                        | Built & Built in Themse                                                                                                                                                                                                                                                                                                                                                                                                                                                                                                                                                                                                                                                                                                                                                                                                                                                                                                                                                                                                                                                                                                                                                                                                                                                                                                                                                                                                                                                                                                                                                                                                                                                                                                                                                                                                                                                                                                                                                                                                                                                                                                        | 1100011111111000                                                                                                                                                                                                                                                                                                                                                                                                                                                                                                                                                                                                                                                                                                                                                                                                                                                                                                                                                                                                                                                                                                                                                                                                                                                                                                                                                                                                                                                                                                                                                                                                                                                                                                                                                                                                                                                                                                                                                                                                                                                                                                               | ,,,,,,                                                                                                                                                                                                                                                                                                                                                                                                                                                                                                                                                                                                                                                                                                                                                                                                                                                                                                                                                                                                                                                                                                                                                                                                                                                                                                                                                                                                                                                                                                                                                                                                                                                                                                                                                                                                                                                                                                                                                                                                                                                                                                                         | 202 027 1020                                                                                                                                                                                                                                                                                                                                                                                                                                                                                                                                                                                                                                                                                                                                                                                                                                                                                                                                                                                                                                                                                                                                                                                                                                                                                                                                                                                                                                                                                                                                                                                                                                                                                                                                                                                                                                                                                                                                                                                                                                                                                                                   | Two ye, a will aware in a con-                                                                                               | Nonbearing Walls and                                                                                                                                                                                                                                                                                                                                                                                                                                                                                                                                                                                                                                                                                                                                                                                                                                                                                                                                                                                                                                                                                                                                                                                                                                                                                                                                                                                                                                                                                                                                                                                                                                                                                                                                                                                                                                                                                                                                                                                                                                                                                                           |                                                                                                                                                                                                                                                                                                                                                                                                                                                                                                                                                                                                                                                                                                                                                                                                                                                                                                                                                                                                                                                                                                                                                                                                                                                                                                                                                                                                                                                                                                                                                                                                                                                                                                                                                                                                                                                                                                                                                                                                                                                                                                                                |                                                                                                                                                                                                                                                                                                                                                                                                                                                                                                                                                                                                                                                                                                                                                                                                                                                                                                                                                                                                                                                                                                                                                                                                                                                                                                                                                                                                                                                                                                                                                                                                                                                                                                                                                                                                                                                                                                                                                                                                                                                                                                                                |                                                                                                                                                                                                                        |                                                                            |                                                                                                                                                                                                                                                                                                                                                                                                                                                                                                                                                                                                                                                                                                                                                                                                                                                                                                                                                                                                                                                                                                                                                                                                                                                                                                                                                                                                                                                                                                                                                                                                                                                                                                                                                                                                                                                                                                                                                                                                                                                                                                                                |                                                                                                                                                                                                                                                                                                                                                                                                                                                                                                                                                                                                                                                                                                                                                                                                                                                                                                                                                                                                                                                                                                                                                                                                                                                                                                                                                                                                                                                                                                                                                                                                                                                                                                                                                                                                                                                                                                                                                                                                                                                                                                                                |                       |
| Electrical<br>Fire Alarm                                                                                                                                                                                                                                                                                                                                                     |                                                                                                                                                                                                                                                                                                                                                                                                                                                                                                                                                                                                                                                                                                                                                                                                                                                                                                                                                                                                                                                                                                                                                                                                                                                                                                                                                                                                                                                                                                                                                                                                                                                                                                                                                                                                                                                                                                                                                                                                                                                                                                                                |                                                                                                                                                                                                                                                                                                                                                                                                                                                                                                                                                                                                                                                                                                                                                                                                                                                                                                                                                                                                                                                                                                                                                                                                                                                                                                                                                                                                                                                                                                                                                                                                                                                                                                                                                                                                                                                                                                                                                                                                                                                                                                                                |                                                                                                                                                                                                                                                                                                                                                                                                                                                                                                                                                                                                                                                                                                                                                                                                                                                                                                                                                                                                                                                                                                                                                                                                                                                                                                                                                                                                                                                                                                                                                                                                                                                                                                                                                                                                                                                                                                                                                                                                                                                                                                                                |                                                                                                                                                                                                                                                                                                                                                                                                                                                                                                                                                                                                                                                                                                                                                                                                                                                                                                                                                                                                                                                                                                                                                                                                                                                                                                                                                                                                                                                                                                                                                                                                                                                                                                                                                                                                                                                                                                                                                                                                                                                                                                                                |                                                                                                                              | Partitions Exterior walls                                                                                                                                                                                                                                                                                                                                                                                                                                                                                                                                                                                                                                                                                                                                                                                                                                                                                                                                                                                                                                                                                                                                                                                                                                                                                                                                                                                                                                                                                                                                                                                                                                                                                                                                                                                                                                                                                                                                                                                                                                                                                                      |                                                                                                                                                                                                                                                                                                                                                                                                                                                                                                                                                                                                                                                                                                                                                                                                                                                                                                                                                                                                                                                                                                                                                                                                                                                                                                                                                                                                                                                                                                                                                                                                                                                                                                                                                                                                                                                                                                                                                                                                                                                                                                                                |                                                                                                                                                                                                                                                                                                                                                                                                                                                                                                                                                                                                                                                                                                                                                                                                                                                                                                                                                                                                                                                                                                                                                                                                                                                                                                                                                                                                                                                                                                                                                                                                                                                                                                                                                                                                                                                                                                                                                                                                                                                                                                                                |                                                                                                                                                                                                                        |                                                                            |                                                                                                                                                                                                                                                                                                                                                                                                                                                                                                                                                                                                                                                                                                                                                                                                                                                                                                                                                                                                                                                                                                                                                                                                                                                                                                                                                                                                                                                                                                                                                                                                                                                                                                                                                                                                                                                                                                                                                                                                                                                                                                                                |                                                                                                                                                                                                                                                                                                                                                                                                                                                                                                                                                                                                                                                                                                                                                                                                                                                                                                                                                                                                                                                                                                                                                                                                                                                                                                                                                                                                                                                                                                                                                                                                                                                                                                                                                                                                                                                                                                                                                                                                                                                                                                                                |                       |
| Plumbing<br>Mechanical                                                                                                                                                                                                                                                                                                                                                       |                                                                                                                                                                                                                                                                                                                                                                                                                                                                                                                                                                                                                                                                                                                                                                                                                                                                                                                                                                                                                                                                                                                                                                                                                                                                                                                                                                                                                                                                                                                                                                                                                                                                                                                                                                                                                                                                                                                                                                                                                                                                                                                                |                                                                                                                                                                                                                                                                                                                                                                                                                                                                                                                                                                                                                                                                                                                                                                                                                                                                                                                                                                                                                                                                                                                                                                                                                                                                                                                                                                                                                                                                                                                                                                                                                                                                                                                                                                                                                                                                                                                                                                                                                                                                                                                                |                                                                                                                                                                                                                                                                                                                                                                                                                                                                                                                                                                                                                                                                                                                                                                                                                                                                                                                                                                                                                                                                                                                                                                                                                                                                                                                                                                                                                                                                                                                                                                                                                                                                                                                                                                                                                                                                                                                                                                                                                                                                                                                                |                                                                                                                                                                                                                                                                                                                                                                                                                                                                                                                                                                                                                                                                                                                                                                                                                                                                                                                                                                                                                                                                                                                                                                                                                                                                                                                                                                                                                                                                                                                                                                                                                                                                                                                                                                                                                                                                                                                                                                                                                                                                                                                                |                                                                                                                              | North                                                                                                                                                                                                                                                                                                                                                                                                                                                                                                                                                                                                                                                                                                                                                                                                                                                                                                                                                                                                                                                                                                                                                                                                                                                                                                                                                                                                                                                                                                                                                                                                                                                                                                                                                                                                                                                                                                                                                                                                                                                                                                                          | >30°<br>>30°                                                                                                                                                                                                                                                                                                                                                                                                                                                                                                                                                                                                                                                                                                                                                                                                                                                                                                                                                                                                                                                                                                                                                                                                                                                                                                                                                                                                                                                                                                                                                                                                                                                                                                                                                                                                                                                                                                                                                                                                                                                                                                                   | 0                                                                                                                                                                                                                                                                                                                                                                                                                                                                                                                                                                                                                                                                                                                                                                                                                                                                                                                                                                                                                                                                                                                                                                                                                                                                                                                                                                                                                                                                                                                                                                                                                                                                                                                                                                                                                                                                                                                                                                                                                                                                                                                              | N/A                                                                                                                                                                                                                    | N/A<br>N/A                                                                 | N/A                                                                                                                                                                                                                                                                                                                                                                                                                                                                                                                                                                                                                                                                                                                                                                                                                                                                                                                                                                                                                                                                                                                                                                                                                                                                                                                                                                                                                                                                                                                                                                                                                                                                                                                                                                                                                                                                                                                                                                                                                                                                                                                            | N/A                                                                                                                                                                                                                                                                                                                                                                                                                                                                                                                                                                                                                                                                                                                                                                                                                                                                                                                                                                                                                                                                                                                                                                                                                                                                                                                                                                                                                                                                                                                                                                                                                                                                                                                                                                                                                                                                                                                                                                                                                                                                                                                            | N                     |
| Sprinkler-Standpipe                                                                                                                                                                                                                                                                                                                                                          |                                                                                                                                                                                                                                                                                                                                                                                                                                                                                                                                                                                                                                                                                                                                                                                                                                                                                                                                                                                                                                                                                                                                                                                                                                                                                                                                                                                                                                                                                                                                                                                                                                                                                                                                                                                                                                                                                                                                                                                                                                                                                                                                |                                                                                                                                                                                                                                                                                                                                                                                                                                                                                                                                                                                                                                                                                                                                                                                                                                                                                                                                                                                                                                                                                                                                                                                                                                                                                                                                                                                                                                                                                                                                                                                                                                                                                                                                                                                                                                                                                                                                                                                                                                                                                                                                |                                                                                                                                                                                                                                                                                                                                                                                                                                                                                                                                                                                                                                                                                                                                                                                                                                                                                                                                                                                                                                                                                                                                                                                                                                                                                                                                                                                                                                                                                                                                                                                                                                                                                                                                                                                                                                                                                                                                                                                                                                                                                                                                |                                                                                                                                                                                                                                                                                                                                                                                                                                                                                                                                                                                                                                                                                                                                                                                                                                                                                                                                                                                                                                                                                                                                                                                                                                                                                                                                                                                                                                                                                                                                                                                                                                                                                                                                                                                                                                                                                                                                                                                                                                                                                                                                |                                                                                                                              | East<br>West                                                                                                                                                                                                                                                                                                                                                                                                                                                                                                                                                                                                                                                                                                                                                                                                                                                                                                                                                                                                                                                                                                                                                                                                                                                                                                                                                                                                                                                                                                                                                                                                                                                                                                                                                                                                                                                                                                                                                                                                                                                                                                                   | >30'                                                                                                                                                                                                                                                                                                                                                                                                                                                                                                                                                                                                                                                                                                                                                                                                                                                                                                                                                                                                                                                                                                                                                                                                                                                                                                                                                                                                                                                                                                                                                                                                                                                                                                                                                                                                                                                                                                                                                                                                                                                                                                                           | 0                                                                                                                                                                                                                                                                                                                                                                                                                                                                                                                                                                                                                                                                                                                                                                                                                                                                                                                                                                                                                                                                                                                                                                                                                                                                                                                                                                                                                                                                                                                                                                                                                                                                                                                                                                                                                                                                                                                                                                                                                                                                                                                              | N/A<br>N/A                                                                                                                                                                                                             | N/A                                                                        | N/A<br>N/A                                                                                                                                                                                                                                                                                                                                                                                                                                                                                                                                                                                                                                                                                                                                                                                                                                                                                                                                                                                                                                                                                                                                                                                                                                                                                                                                                                                                                                                                                                                                                                                                                                                                                                                                                                                                                                                                                                                                                                                                                                                                                                                     | N/A<br>N/A                                                                                                                                                                                                                                                                                                                                                                                                                                                                                                                                                                                                                                                                                                                                                                                                                                                                                                                                                                                                                                                                                                                                                                                                                                                                                                                                                                                                                                                                                                                                                                                                                                                                                                                                                                                                                                                                                                                                                                                                                                                                                                                     | I N                   |
| Structural<br>Retaining Walls >5' High                                                                                                                                                                                                                                                                                                                                       | h                                                                                                                                                                                                                                                                                                                                                                                                                                                                                                                                                                                                                                                                                                                                                                                                                                                                                                                                                                                                                                                                                                                                                                                                                                                                                                                                                                                                                                                                                                                                                                                                                                                                                                                                                                                                                                                                                                                                                                                                                                                                                                                              |                                                                                                                                                                                                                                                                                                                                                                                                                                                                                                                                                                                                                                                                                                                                                                                                                                                                                                                                                                                                                                                                                                                                                                                                                                                                                                                                                                                                                                                                                                                                                                                                                                                                                                                                                                                                                                                                                                                                                                                                                                                                                                                                |                                                                                                                                                                                                                                                                                                                                                                                                                                                                                                                                                                                                                                                                                                                                                                                                                                                                                                                                                                                                                                                                                                                                                                                                                                                                                                                                                                                                                                                                                                                                                                                                                                                                                                                                                                                                                                                                                                                                                                                                                                                                                                                                |                                                                                                                                                                                                                                                                                                                                                                                                                                                                                                                                                                                                                                                                                                                                                                                                                                                                                                                                                                                                                                                                                                                                                                                                                                                                                                                                                                                                                                                                                                                                                                                                                                                                                                                                                                                                                                                                                                                                                                                                                                                                                                                                |                                                                                                                              | South                                                                                                                                                                                                                                                                                                                                                                                                                                                                                                                                                                                                                                                                                                                                                                                                                                                                                                                                                                                                                                                                                                                                                                                                                                                                                                                                                                                                                                                                                                                                                                                                                                                                                                                                                                                                                                                                                                                                                                                                                                                                                                                          | >30'                                                                                                                                                                                                                                                                                                                                                                                                                                                                                                                                                                                                                                                                                                                                                                                                                                                                                                                                                                                                                                                                                                                                                                                                                                                                                                                                                                                                                                                                                                                                                                                                                                                                                                                                                                                                                                                                                                                                                                                                                                                                                                                           | 0                                                                                                                                                                                                                                                                                                                                                                                                                                                                                                                                                                                                                                                                                                                                                                                                                                                                                                                                                                                                                                                                                                                                                                                                                                                                                                                                                                                                                                                                                                                                                                                                                                                                                                                                                                                                                                                                                                                                                                                                                                                                                                                              | N/A                                                                                                                                                                                                                    | N/A                                                                        | N/A                                                                                                                                                                                                                                                                                                                                                                                                                                                                                                                                                                                                                                                                                                                                                                                                                                                                                                                                                                                                                                                                                                                                                                                                                                                                                                                                                                                                                                                                                                                                                                                                                                                                                                                                                                                                                                                                                                                                                                                                                                                                                                                            | N/A                                                                                                                                                                                                                                                                                                                                                                                                                                                                                                                                                                                                                                                                                                                                                                                                                                                                                                                                                                                                                                                                                                                                                                                                                                                                                                                                                                                                                                                                                                                                                                                                                                                                                                                                                                                                                                                                                                                                                                                                                                                                                                                            | N                     |
| Other                                                                                                                                                                                                                                                                                                                                                                        | ii                                                                                                                                                                                                                                                                                                                                                                                                                                                                                                                                                                                                                                                                                                                                                                                                                                                                                                                                                                                                                                                                                                                                                                                                                                                                                                                                                                                                                                                                                                                                                                                                                                                                                                                                                                                                                                                                                                                                                                                                                                                                                                                             |                                                                                                                                                                                                                                                                                                                                                                                                                                                                                                                                                                                                                                                                                                                                                                                                                                                                                                                                                                                                                                                                                                                                                                                                                                                                                                                                                                                                                                                                                                                                                                                                                                                                                                                                                                                                                                                                                                                                                                                                                                                                                                                                |                                                                                                                                                                                                                                                                                                                                                                                                                                                                                                                                                                                                                                                                                                                                                                                                                                                                                                                                                                                                                                                                                                                                                                                                                                                                                                                                                                                                                                                                                                                                                                                                                                                                                                                                                                                                                                                                                                                                                                                                                                                                                                                                |                                                                                                                                                                                                                                                                                                                                                                                                                                                                                                                                                                                                                                                                                                                                                                                                                                                                                                                                                                                                                                                                                                                                                                                                                                                                                                                                                                                                                                                                                                                                                                                                                                                                                                                                                                                                                                                                                                                                                                                                                                                                                                                                |                                                                                                                              | Interior walls and partitions                                                                                                                                                                                                                                                                                                                                                                                                                                                                                                                                                                                                                                                                                                                                                                                                                                                                                                                                                                                                                                                                                                                                                                                                                                                                                                                                                                                                                                                                                                                                                                                                                                                                                                                                                                                                                                                                                                                                                                                                                                                                                                  |                                                                                                                                                                                                                                                                                                                                                                                                                                                                                                                                                                                                                                                                                                                                                                                                                                                                                                                                                                                                                                                                                                                                                                                                                                                                                                                                                                                                                                                                                                                                                                                                                                                                                                                                                                                                                                                                                                                                                                                                                                                                                                                                | 0                                                                                                                                                                                                                                                                                                                                                                                                                                                                                                                                                                                                                                                                                                                                                                                                                                                                                                                                                                                                                                                                                                                                                                                                                                                                                                                                                                                                                                                                                                                                                                                                                                                                                                                                                                                                                                                                                                                                                                                                                                                                                                                              | N/A                                                                                                                                                                                                                    | N/A                                                                        | N/A                                                                                                                                                                                                                                                                                                                                                                                                                                                                                                                                                                                                                                                                                                                                                                                                                                                                                                                                                                                                                                                                                                                                                                                                                                                                                                                                                                                                                                                                                                                                                                                                                                                                                                                                                                                                                                                                                                                                                                                                                                                                                                                            | N/A                                                                                                                                                                                                                                                                                                                                                                                                                                                                                                                                                                                                                                                                                                                                                                                                                                                                                                                                                                                                                                                                                                                                                                                                                                                                                                                                                                                                                                                                                                                                                                                                                                                                                                                                                                                                                                                                                                                                                                                                                                                                                                                            | N                     |
| -                                                                                                                                                                                                                                                                                                                                                                            | elude firms and individua                                                                                                                                                                                                                                                                                                                                                                                                                                                                                                                                                                                                                                                                                                                                                                                                                                                                                                                                                                                                                                                                                                                                                                                                                                                                                                                                                                                                                                                                                                                                                                                                                                                                                                                                                                                                                                                                                                                                                                                                                                                                                                      | als such as truss, precast, pr                                                                                                                                                                                                                                                                                                                                                                                                                                                                                                                                                                                                                                                                                                                                                                                                                                                                                                                                                                                                                                                                                                                                                                                                                                                                                                                                                                                                                                                                                                                                                                                                                                                                                                                                                                                                                                                                                                                                                                                                                                                                                                 | e-engineered, in                                                                                                                                                                                                                                                                                                                                                                                                                                                                                                                                                                                                                                                                                                                                                                                                                                                                                                                                                                                                                                                                                                                                                                                                                                                                                                                                                                                                                                                                                                                                                                                                                                                                                                                                                                                                                                                                                                                                                                                                                                                                                                               | nterior designe                                                                                                                                                                                                                                                                                                                                                                                                                                                                                                                                                                                                                                                                                                                                                                                                                                                                                                                                                                                                                                                                                                                                                                                                                                                                                                                                                                                                                                                                                                                                                                                                                                                                                                                                                                                                                                                                                                                                                                                                                                                                                                                | ers, etc.)                                                                                                                   | Floor Construction Including supporting beams and joists                                                                                                                                                                                                                                                                                                                                                                                                                                                                                                                                                                                                                                                                                                                                                                                                                                                                                                                                                                                                                                                                                                                                                                                                                                                                                                                                                                                                                                                                                                                                                                                                                                                                                                                                                                                                                                                                                                                                                                                                                                                                       |                                                                                                                                                                                                                                                                                                                                                                                                                                                                                                                                                                                                                                                                                                                                                                                                                                                                                                                                                                                                                                                                                                                                                                                                                                                                                                                                                                                                                                                                                                                                                                                                                                                                                                                                                                                                                                                                                                                                                                                                                                                                                                                                | N/A                                                                                                                                                                                                                                                                                                                                                                                                                                                                                                                                                                                                                                                                                                                                                                                                                                                                                                                                                                                                                                                                                                                                                                                                                                                                                                                                                                                                                                                                                                                                                                                                                                                                                                                                                                                                                                                                                                                                                                                                                                                                                                                            | N/A                                                                                                                                                                                                                    | N/A                                                                        | N/A                                                                                                                                                                                                                                                                                                                                                                                                                                                                                                                                                                                                                                                                                                                                                                                                                                                                                                                                                                                                                                                                                                                                                                                                                                                                                                                                                                                                                                                                                                                                                                                                                                                                                                                                                                                                                                                                                                                                                                                                                                                                                                                            | N/A                                                                                                                                                                                                                                                                                                                                                                                                                                                                                                                                                                                                                                                                                                                                                                                                                                                                                                                                                                                                                                                                                                                                                                                                                                                                                                                                                                                                                                                                                                                                                                                                                                                                                                                                                                                                                                                                                                                                                                                                                                                                                                                            | N                     |
|                                                                                                                                                                                                                                                                                                                                                                              |                                                                                                                                                                                                                                                                                                                                                                                                                                                                                                                                                                                                                                                                                                                                                                                                                                                                                                                                                                                                                                                                                                                                                                                                                                                                                                                                                                                                                                                                                                                                                                                                                                                                                                                                                                                                                                                                                                                                                                                                                                                                                                                                | . A144: I1 II                                                                                                                                                                                                                                                                                                                                                                                                                                                                                                                                                                                                                                                                                                                                                                                                                                                                                                                                                                                                                                                                                                                                                                                                                                                                                                                                                                                                                                                                                                                                                                                                                                                                                                                                                                                                                                                                                                                                                                                                                                                                                                                  | NI/A NI/A                                                                                                                                                                                                                                                                                                                                                                                                                                                                                                                                                                                                                                                                                                                                                                                                                                                                                                                                                                                                                                                                                                                                                                                                                                                                                                                                                                                                                                                                                                                                                                                                                                                                                                                                                                                                                                                                                                                                                                                                                                                                                                                      |                                                                                                                                                                                                                                                                                                                                                                                                                                                                                                                                                                                                                                                                                                                                                                                                                                                                                                                                                                                                                                                                                                                                                                                                                                                                                                                                                                                                                                                                                                                                                                                                                                                                                                                                                                                                                                                                                                                                                                                                                                                                                                                                |                                                                                                                              | Floor Ceiling Assembly                                                                                                                                                                                                                                                                                                                                                                                                                                                                                                                                                                                                                                                                                                                                                                                                                                                                                                                                                                                                                                                                                                                                                                                                                                                                                                                                                                                                                                                                                                                                                                                                                                                                                                                                                                                                                                                                                                                                                                                                                                                                                                         |                                                                                                                                                                                                                                                                                                                                                                                                                                                                                                                                                                                                                                                                                                                                                                                                                                                                                                                                                                                                                                                                                                                                                                                                                                                                                                                                                                                                                                                                                                                                                                                                                                                                                                                                                                                                                                                                                                                                                                                                                                                                                                                                | N/A                                                                                                                                                                                                                                                                                                                                                                                                                                                                                                                                                                                                                                                                                                                                                                                                                                                                                                                                                                                                                                                                                                                                                                                                                                                                                                                                                                                                                                                                                                                                                                                                                                                                                                                                                                                                                                                                                                                                                                                                                                                                                                                            | N/A                                                                                                                                                                                                                    | N/A                                                                        | N/A                                                                                                                                                                                                                                                                                                                                                                                                                                                                                                                                                                                                                                                                                                                                                                                                                                                                                                                                                                                                                                                                                                                                                                                                                                                                                                                                                                                                                                                                                                                                                                                                                                                                                                                                                                                                                                                                                                                                                                                                                                                                                                                            | N/A                                                                                                                                                                                                                                                                                                                                                                                                                                                                                                                                                                                                                                                                                                                                                                                                                                                                                                                                                                                                                                                                                                                                                                                                                                                                                                                                                                                                                                                                                                                                                                                                                                                                                                                                                                                                                                                                                                                                                                                                                                                                                                                            | N                     |
|                                                                                                                                                                                                                                                                                                                                                                              | NG BUILDING CODE:<br>FED: 1981                                                                                                                                                                                                                                                                                                                                                                                                                                                                                                                                                                                                                                                                                                                                                                                                                                                                                                                                                                                                                                                                                                                                                                                                                                                                                                                                                                                                                                                                                                                                                                                                                                                                                                                                                                                                                                                                                                                                                                                                                                                                                                 |                                                                                                                                                                                                                                                                                                                                                                                                                                                                                                                                                                                                                                                                                                                                                                                                                                                                                                                                                                                                                                                                                                                                                                                                                                                                                                                                                                                                                                                                                                                                                                                                                                                                                                                                                                                                                                                                                                                                                                                                                                                                                                                                | <u>N/A</u> <u>N/A</u><br>(JPANCY(S) ((                                                                                                                                                                                                                                                                                                                                                                                                                                                                                                                                                                                                                                                                                                                                                                                                                                                                                                                                                                                                                                                                                                                                                                                                                                                                                                                                                                                                                                                                                                                                                                                                                                                                                                                                                                                                                                                                                                                                                                                                                                                                                         | Ch. 3): R/A                                                                                                                                                                                                                                                                                                                                                                                                                                                                                                                                                                                                                                                                                                                                                                                                                                                                                                                                                                                                                                                                                                                                                                                                                                                                                                                                                                                                                                                                                                                                                                                                                                                                                                                                                                                                                                                                                                                                                                                                                                                                                                                    | / I-3                                                                                                                        | Columns Supporting Floors                                                                                                                                                                                                                                                                                                                                                                                                                                                                                                                                                                                                                                                                                                                                                                                                                                                                                                                                                                                                                                                                                                                                                                                                                                                                                                                                                                                                                                                                                                                                                                                                                                                                                                                                                                                                                                                                                                                                                                                                                                                                                                      |                                                                                                                                                                                                                                                                                                                                                                                                                                                                                                                                                                                                                                                                                                                                                                                                                                                                                                                                                                                                                                                                                                                                                                                                                                                                                                                                                                                                                                                                                                                                                                                                                                                                                                                                                                                                                                                                                                                                                                                                                                                                                                                                | N/A                                                                                                                                                                                                                                                                                                                                                                                                                                                                                                                                                                                                                                                                                                                                                                                                                                                                                                                                                                                                                                                                                                                                                                                                                                                                                                                                                                                                                                                                                                                                                                                                                                                                                                                                                                                                                                                                                                                                                                                                                                                                                                                            | N/A                                                                                                                                                                                                                    | N/A                                                                        | N/A                                                                                                                                                                                                                                                                                                                                                                                                                                                                                                                                                                                                                                                                                                                                                                                                                                                                                                                                                                                                                                                                                                                                                                                                                                                                                                                                                                                                                                                                                                                                                                                                                                                                                                                                                                                                                                                                                                                                                                                                                                                                                                                            | N/A                                                                                                                                                                                                                                                                                                                                                                                                                                                                                                                                                                                                                                                                                                                                                                                                                                                                                                                                                                                                                                                                                                                                                                                                                                                                                                                                                                                                                                                                                                                                                                                                                                                                                                                                                                                                                                                                                                                                                                                                                                                                                                                            | N                     |
|                                                                                                                                                                                                                                                                                                                                                                              | ):                                                                                                                                                                                                                                                                                                                                                                                                                                                                                                                                                                                                                                                                                                                                                                                                                                                                                                                                                                                                                                                                                                                                                                                                                                                                                                                                                                                                                                                                                                                                                                                                                                                                                                                                                                                                                                                                                                                                                                                                                                                                                                                             |                                                                                                                                                                                                                                                                                                                                                                                                                                                                                                                                                                                                                                                                                                                                                                                                                                                                                                                                                                                                                                                                                                                                                                                                                                                                                                                                                                                                                                                                                                                                                                                                                                                                                                                                                                                                                                                                                                                                                                                                                                                                                                                                |                                                                                                                                                                                                                                                                                                                                                                                                                                                                                                                                                                                                                                                                                                                                                                                                                                                                                                                                                                                                                                                                                                                                                                                                                                                                                                                                                                                                                                                                                                                                                                                                                                                                                                                                                                                                                                                                                                                                                                                                                                                                                                                                |                                                                                                                                                                                                                                                                                                                                                                                                                                                                                                                                                                                                                                                                                                                                                                                                                                                                                                                                                                                                                                                                                                                                                                                                                                                                                                                                                                                                                                                                                                                                                                                                                                                                                                                                                                                                                                                                                                                                                                                                                                                                                                                                |                                                                                                                              | Roof Construction, including supporting beams and joists                                                                                                                                                                                                                                                                                                                                                                                                                                                                                                                                                                                                                                                                                                                                                                                                                                                                                                                                                                                                                                                                                                                                                                                                                                                                                                                                                                                                                                                                                                                                                                                                                                                                                                                                                                                                                                                                                                                                                                                                                                                                       |                                                                                                                                                                                                                                                                                                                                                                                                                                                                                                                                                                                                                                                                                                                                                                                                                                                                                                                                                                                                                                                                                                                                                                                                                                                                                                                                                                                                                                                                                                                                                                                                                                                                                                                                                                                                                                                                                                                                                                                                                                                                                                                                | N/A                                                                                                                                                                                                                                                                                                                                                                                                                                                                                                                                                                                                                                                                                                                                                                                                                                                                                                                                                                                                                                                                                                                                                                                                                                                                                                                                                                                                                                                                                                                                                                                                                                                                                                                                                                                                                                                                                                                                                                                                                                                                                                                            | N/A                                                                                                                                                                                                                    | N/A                                                                        | N/A                                                                                                                                                                                                                                                                                                                                                                                                                                                                                                                                                                                                                                                                                                                                                                                                                                                                                                                                                                                                                                                                                                                                                                                                                                                                                                                                                                                                                                                                                                                                                                                                                                                                                                                                                                                                                                                                                                                                                                                                                                                                                                                            | N/A                                                                                                                                                                                                                                                                                                                                                                                                                                                                                                                                                                                                                                                                                                                                                                                                                                                                                                                                                                                                                                                                                                                                                                                                                                                                                                                                                                                                                                                                                                                                                                                                                                                                                                                                                                                                                                                                                                                                                                                                                                                                                                                            | N                     |
|                                                                                                                                                                                                                                                                                                                                                                              | ATEGORY (Table 1604                                                                                                                                                                                                                                                                                                                                                                                                                                                                                                                                                                                                                                                                                                                                                                                                                                                                                                                                                                                                                                                                                                                                                                                                                                                                                                                                                                                                                                                                                                                                                                                                                                                                                                                                                                                                                                                                                                                                                                                                                                                                                                            |                                                                                                                                                                                                                                                                                                                                                                                                                                                                                                                                                                                                                                                                                                                                                                                                                                                                                                                                                                                                                                                                                                                                                                                                                                                                                                                                                                                                                                                                                                                                                                                                                                                                                                                                                                                                                                                                                                                                                                                                                                                                                                                                | Proposed                                                                                                                                                                                                                                                                                                                                                                                                                                                                                                                                                                                                                                                                                                                                                                                                                                                                                                                                                                                                                                                                                                                                                                                                                                                                                                                                                                                                                                                                                                                                                                                                                                                                                                                                                                                                                                                                                                                                                                                                                                                                                                                       |                                                                                                                                                                                                                                                                                                                                                                                                                                                                                                                                                                                                                                                                                                                                                                                                                                                                                                                                                                                                                                                                                                                                                                                                                                                                                                                                                                                                                                                                                                                                                                                                                                                                                                                                                                                                                                                                                                                                                                                                                                                                                                                                |                                                                                                                              | Roof Ceiling Assembly                                                                                                                                                                                                                                                                                                                                                                                                                                                                                                                                                                                                                                                                                                                                                                                                                                                                                                                                                                                                                                                                                                                                                                                                                                                                                                                                                                                                                                                                                                                                                                                                                                                                                                                                                                                                                                                                                                                                                                                                                                                                                                          |                                                                                                                                                                                                                                                                                                                                                                                                                                                                                                                                                                                                                                                                                                                                                                                                                                                                                                                                                                                                                                                                                                                                                                                                                                                                                                                                                                                                                                                                                                                                                                                                                                                                                                                                                                                                                                                                                                                                                                                                                                                                                                                                | N/A                                                                                                                                                                                                                                                                                                                                                                                                                                                                                                                                                                                                                                                                                                                                                                                                                                                                                                                                                                                                                                                                                                                                                                                                                                                                                                                                                                                                                                                                                                                                                                                                                                                                                                                                                                                                                                                                                                                                                                                                                                                                                                                            | N/A                                                                                                                                                                                                                    | N/A                                                                        | N/A                                                                                                                                                                                                                                                                                                                                                                                                                                                                                                                                                                                                                                                                                                                                                                                                                                                                                                                                                                                                                                                                                                                                                                                                                                                                                                                                                                                                                                                                                                                                                                                                                                                                                                                                                                                                                                                                                                                                                                                                                                                                                                                            | N/A                                                                                                                                                                                                                                                                                                                                                                                                                                                                                                                                                                                                                                                                                                                                                                                                                                                                                                                                                                                                                                                                                                                                                                                                                                                                                                                                                                                                                                                                                                                                                                                                                                                                                                                                                                                                                                                                                                                                                                                                                                                                                                                            | N                     |
|                                                                                                                                                                                                                                                                                                                                                                              |                                                                                                                                                                                                                                                                                                                                                                                                                                                                                                                                                                                                                                                                                                                                                                                                                                                                                                                                                                                                                                                                                                                                                                                                                                                                                                                                                                                                                                                                                                                                                                                                                                                                                                                                                                                                                                                                                                                                                                                                                                                                                                                                | - j m. viivi <u>iii</u>                                                                                                                                                                                                                                                                                                                                                                                                                                                                                                                                                                                                                                                                                                                                                                                                                                                                                                                                                                                                                                                                                                                                                                                                                                                                                                                                                                                                                                                                                                                                                                                                                                                                                                                                                                                                                                                                                                                                                                                                                                                                                                        | - 1 oposeu                                                                                                                                                                                                                                                                                                                                                                                                                                                                                                                                                                                                                                                                                                                                                                                                                                                                                                                                                                                                                                                                                                                                                                                                                                                                                                                                                                                                                                                                                                                                                                                                                                                                                                                                                                                                                                                                                                                                                                                                                                                                                                                     | · <u></u>                                                                                                                                                                                                                                                                                                                                                                                                                                                                                                                                                                                                                                                                                                                                                                                                                                                                                                                                                                                                                                                                                                                                                                                                                                                                                                                                                                                                                                                                                                                                                                                                                                                                                                                                                                                                                                                                                                                                                                                                                                                                                                                      |                                                                                                                              | Columns Supporting Roof                                                                                                                                                                                                                                                                                                                                                                                                                                                                                                                                                                                                                                                                                                                                                                                                                                                                                                                                                                                                                                                                                                                                                                                                                                                                                                                                                                                                                                                                                                                                                                                                                                                                                                                                                                                                                                                                                                                                                                                                                                                                                                        |                                                                                                                                                                                                                                                                                                                                                                                                                                                                                                                                                                                                                                                                                                                                                                                                                                                                                                                                                                                                                                                                                                                                                                                                                                                                                                                                                                                                                                                                                                                                                                                                                                                                                                                                                                                                                                                                                                                                                                                                                                                                                                                                | N/A<br>N/A                                                                                                                                                                                                                                                                                                                                                                                                                                                                                                                                                                                                                                                                                                                                                                                                                                                                                                                                                                                                                                                                                                                                                                                                                                                                                                                                                                                                                                                                                                                                                                                                                                                                                                                                                                                                                                                                                                                                                                                                                                                                                                                     | N/A<br>N/A                                                                                                                                                                                                             | N/A<br>N/A                                                                 | N/A<br>N/A                                                                                                                                                                                                                                                                                                                                                                                                                                                                                                                                                                                                                                                                                                                                                                                                                                                                                                                                                                                                                                                                                                                                                                                                                                                                                                                                                                                                                                                                                                                                                                                                                                                                                                                                                                                                                                                                                                                                                                                                                                                                                                                     | N/A<br>N/A                                                                                                                                                                                                                                                                                                                                                                                                                                                                                                                                                                                                                                                                                                                                                                                                                                                                                                                                                                                                                                                                                                                                                                                                                                                                                                                                                                                                                                                                                                                                                                                                                                                                                                                                                                                                                                                                                                                                                                                                                                                                                                                     | N                     |
| BASIC BUILDING                                                                                                                                                                                                                                                                                                                                                               | G DATA                                                                                                                                                                                                                                                                                                                                                                                                                                                                                                                                                                                                                                                                                                                                                                                                                                                                                                                                                                                                                                                                                                                                                                                                                                                                                                                                                                                                                                                                                                                                                                                                                                                                                                                                                                                                                                                                                                                                                                                                                                                                                                                         |                                                                                                                                                                                                                                                                                                                                                                                                                                                                                                                                                                                                                                                                                                                                                                                                                                                                                                                                                                                                                                                                                                                                                                                                                                                                                                                                                                                                                                                                                                                                                                                                                                                                                                                                                                                                                                                                                                                                                                                                                                                                                                                                |                                                                                                                                                                                                                                                                                                                                                                                                                                                                                                                                                                                                                                                                                                                                                                                                                                                                                                                                                                                                                                                                                                                                                                                                                                                                                                                                                                                                                                                                                                                                                                                                                                                                                                                                                                                                                                                                                                                                                                                                                                                                                                                                |                                                                                                                                                                                                                                                                                                                                                                                                                                                                                                                                                                                                                                                                                                                                                                                                                                                                                                                                                                                                                                                                                                                                                                                                                                                                                                                                                                                                                                                                                                                                                                                                                                                                                                                                                                                                                                                                                                                                                                                                                                                                                                                                |                                                                                                                              | Shaft Enclosures - Exit Shaft Enclosures - Other                                                                                                                                                                                                                                                                                                                                                                                                                                                                                                                                                                                                                                                                                                                                                                                                                                                                                                                                                                                                                                                                                                                                                                                                                                                                                                                                                                                                                                                                                                                                                                                                                                                                                                                                                                                                                                                                                                                                                                                                                                                                               |                                                                                                                                                                                                                                                                                                                                                                                                                                                                                                                                                                                                                                                                                                                                                                                                                                                                                                                                                                                                                                                                                                                                                                                                                                                                                                                                                                                                                                                                                                                                                                                                                                                                                                                                                                                                                                                                                                                                                                                                                                                                                                                                | N/A                                                                                                                                                                                                                                                                                                                                                                                                                                                                                                                                                                                                                                                                                                                                                                                                                                                                                                                                                                                                                                                                                                                                                                                                                                                                                                                                                                                                                                                                                                                                                                                                                                                                                                                                                                                                                                                                                                                                                                                                                                                                                                                            | N/A                                                                                                                                                                                                                    | N/A                                                                        | N/A                                                                                                                                                                                                                                                                                                                                                                                                                                                                                                                                                                                                                                                                                                                                                                                                                                                                                                                                                                                                                                                                                                                                                                                                                                                                                                                                                                                                                                                                                                                                                                                                                                                                                                                                                                                                                                                                                                                                                                                                                                                                                                                            | N/A                                                                                                                                                                                                                                                                                                                                                                                                                                                                                                                                                                                                                                                                                                                                                                                                                                                                                                                                                                                                                                                                                                                                                                                                                                                                                                                                                                                                                                                                                                                                                                                                                                                                                                                                                                                                                                                                                                                                                                                                                                                                                                                            | N                     |
| Construction Type                                                                                                                                                                                                                                                                                                                                                            |                                                                                                                                                                                                                                                                                                                                                                                                                                                                                                                                                                                                                                                                                                                                                                                                                                                                                                                                                                                                                                                                                                                                                                                                                                                                                                                                                                                                                                                                                                                                                                                                                                                                                                                                                                                                                                                                                                                                                                                                                                                                                                                                |                                                                                                                                                                                                                                                                                                                                                                                                                                                                                                                                                                                                                                                                                                                                                                                                                                                                                                                                                                                                                                                                                                                                                                                                                                                                                                                                                                                                                                                                                                                                                                                                                                                                                                                                                                                                                                                                                                                                                                                                                                                                                                                                |                                                                                                                                                                                                                                                                                                                                                                                                                                                                                                                                                                                                                                                                                                                                                                                                                                                                                                                                                                                                                                                                                                                                                                                                                                                                                                                                                                                                                                                                                                                                                                                                                                                                                                                                                                                                                                                                                                                                                                                                                                                                                                                                |                                                                                                                                                                                                                                                                                                                                                                                                                                                                                                                                                                                                                                                                                                                                                                                                                                                                                                                                                                                                                                                                                                                                                                                                                                                                                                                                                                                                                                                                                                                                                                                                                                                                                                                                                                                                                                                                                                                                                                                                                                                                                                                                |                                                                                                                              |                                                                                                                                                                                                                                                                                                                                                                                                                                                                                                                                                                                                                                                                                                                                                                                                                                                                                                                                                                                                                                                                                                                                                                                                                                                                                                                                                                                                                                                                                                                                                                                                                                                                                                                                                                                                                                                                                                                                                                                                                                                                                                                                |                                                                                                                                                                                                                                                                                                                                                                                                                                                                                                                                                                                                                                                                                                                                                                                                                                                                                                                                                                                                                                                                                                                                                                                                                                                                                                                                                                                                                                                                                                                                                                                                                                                                                                                                                                                                                                                                                                                                                                                                                                                                                                                                | 76.T / A                                                                                                                                                                                                                                                                                                                                                                                                                                                                                                                                                                                                                                                                                                                                                                                                                                                                                                                                                                                                                                                                                                                                                                                                                                                                                                                                                                                                                                                                                                                                                                                                                                                                                                                                                                                                                                                                                                                                                                                                                                                                                                                       | 7h.T / A                                                                                                                                                                                                               | 76.T / A                                                                   | TAT / A                                                                                                                                                                                                                                                                                                                                                                                                                                                                                                                                                                                                                                                                                                                                                                                                                                                                                                                                                                                                                                                                                                                                                                                                                                                                                                                                                                                                                                                                                                                                                                                                                                                                                                                                                                                                                                                                                                                                                                                                                                                                                                                        | 76.T / A                                                                                                                                                                                                                                                                                                                                                                                                                                                                                                                                                                                                                                                                                                                                                                                                                                                                                                                                                                                                                                                                                                                                                                                                                                                                                                                                                                                                                                                                                                                                                                                                                                                                                                                                                                                                                                                                                                                                                                                                                                                                                                                       |                       |
| Sprinklers: Partial                                                                                                                                                                                                                                                                                                                                                          | <u>NFPA 13</u>                                                                                                                                                                                                                                                                                                                                                                                                                                                                                                                                                                                                                                                                                                                                                                                                                                                                                                                                                                                                                                                                                                                                                                                                                                                                                                                                                                                                                                                                                                                                                                                                                                                                                                                                                                                                                                                                                                                                                                                                                                                                                                                 |                                                                                                                                                                                                                                                                                                                                                                                                                                                                                                                                                                                                                                                                                                                                                                                                                                                                                                                                                                                                                                                                                                                                                                                                                                                                                                                                                                                                                                                                                                                                                                                                                                                                                                                                                                                                                                                                                                                                                                                                                                                                                                                                |                                                                                                                                                                                                                                                                                                                                                                                                                                                                                                                                                                                                                                                                                                                                                                                                                                                                                                                                                                                                                                                                                                                                                                                                                                                                                                                                                                                                                                                                                                                                                                                                                                                                                                                                                                                                                                                                                                                                                                                                                                                                                                                                |                                                                                                                                                                                                                                                                                                                                                                                                                                                                                                                                                                                                                                                                                                                                                                                                                                                                                                                                                                                                                                                                                                                                                                                                                                                                                                                                                                                                                                                                                                                                                                                                                                                                                                                                                                                                                                                                                                                                                                                                                                                                                                                                |                                                                                                                              | Corridor Separation Occupancy/Fire Barrier Separation                                                                                                                                                                                                                                                                                                                                                                                                                                                                                                                                                                                                                                                                                                                                                                                                                                                                                                                                                                                                                                                                                                                                                                                                                                                                                                                                                                                                                                                                                                                                                                                                                                                                                                                                                                                                                                                                                                                                                                                                                                                                          | ntion                                                                                                                                                                                                                                                                                                                                                                                                                                                                                                                                                                                                                                                                                                                                                                                                                                                                                                                                                                                                                                                                                                                                                                                                                                                                                                                                                                                                                                                                                                                                                                                                                                                                                                                                                                                                                                                                                                                                                                                                                                                                                                                          | N/A<br>N/A                                                                                                                                                                                                                                                                                                                                                                                                                                                                                                                                                                                                                                                                                                                                                                                                                                                                                                                                                                                                                                                                                                                                                                                                                                                                                                                                                                                                                                                                                                                                                                                                                                                                                                                                                                                                                                                                                                                                                                                                                                                                                                                     | N/A<br>N/A                                                                                                                                                                                                             | N/A<br>N/A                                                                 | N/A<br>N/A                                                                                                                                                                                                                                                                                                                                                                                                                                                                                                                                                                                                                                                                                                                                                                                                                                                                                                                                                                                                                                                                                                                                                                                                                                                                                                                                                                                                                                                                                                                                                                                                                                                                                                                                                                                                                                                                                                                                                                                                                                                                                                                     | N/A<br>N/A                                                                                                                                                                                                                                                                                                                                                                                                                                                                                                                                                                                                                                                                                                                                                                                                                                                                                                                                                                                                                                                                                                                                                                                                                                                                                                                                                                                                                                                                                                                                                                                                                                                                                                                                                                                                                                                                                                                                                                                                                                                                                                                     | n<br>N                |
| Standpipes: No<br>Primary Fire Distr                                                                                                                                                                                                                                                                                                                                         | rict: No                                                                                                                                                                                                                                                                                                                                                                                                                                                                                                                                                                                                                                                                                                                                                                                                                                                                                                                                                                                                                                                                                                                                                                                                                                                                                                                                                                                                                                                                                                                                                                                                                                                                                                                                                                                                                                                                                                                                                                                                                                                                                                                       | Flood Hazard A                                                                                                                                                                                                                                                                                                                                                                                                                                                                                                                                                                                                                                                                                                                                                                                                                                                                                                                                                                                                                                                                                                                                                                                                                                                                                                                                                                                                                                                                                                                                                                                                                                                                                                                                                                                                                                                                                                                                                                                                                                                                                                                 | rea. No                                                                                                                                                                                                                                                                                                                                                                                                                                                                                                                                                                                                                                                                                                                                                                                                                                                                                                                                                                                                                                                                                                                                                                                                                                                                                                                                                                                                                                                                                                                                                                                                                                                                                                                                                                                                                                                                                                                                                                                                                                                                                                                        |                                                                                                                                                                                                                                                                                                                                                                                                                                                                                                                                                                                                                                                                                                                                                                                                                                                                                                                                                                                                                                                                                                                                                                                                                                                                                                                                                                                                                                                                                                                                                                                                                                                                                                                                                                                                                                                                                                                                                                                                                                                                                                                                |                                                                                                                              | Party/Fire Wall Separation                                                                                                                                                                                                                                                                                                                                                                                                                                                                                                                                                                                                                                                                                                                                                                                                                                                                                                                                                                                                                                                                                                                                                                                                                                                                                                                                                                                                                                                                                                                                                                                                                                                                                                                                                                                                                                                                                                                                                                                                                                                                                                     |                                                                                                                                                                                                                                                                                                                                                                                                                                                                                                                                                                                                                                                                                                                                                                                                                                                                                                                                                                                                                                                                                                                                                                                                                                                                                                                                                                                                                                                                                                                                                                                                                                                                                                                                                                                                                                                                                                                                                                                                                                                                                                                                | N/A                                                                                                                                                                                                                                                                                                                                                                                                                                                                                                                                                                                                                                                                                                                                                                                                                                                                                                                                                                                                                                                                                                                                                                                                                                                                                                                                                                                                                                                                                                                                                                                                                                                                                                                                                                                                                                                                                                                                                                                                                                                                                                                            | N/A                                                                                                                                                                                                                    | N/A                                                                        | N/A                                                                                                                                                                                                                                                                                                                                                                                                                                                                                                                                                                                                                                                                                                                                                                                                                                                                                                                                                                                                                                                                                                                                                                                                                                                                                                                                                                                                                                                                                                                                                                                                                                                                                                                                                                                                                                                                                                                                                                                                                                                                                                                            | N/A                                                                                                                                                                                                                                                                                                                                                                                                                                                                                                                                                                                                                                                                                                                                                                                                                                                                                                                                                                                                                                                                                                                                                                                                                                                                                                                                                                                                                                                                                                                                                                                                                                                                                                                                                                                                                                                                                                                                                                                                                                                                                                                            | ľ                     |
| Special Inspections                                                                                                                                                                                                                                                                                                                                                          |                                                                                                                                                                                                                                                                                                                                                                                                                                                                                                                                                                                                                                                                                                                                                                                                                                                                                                                                                                                                                                                                                                                                                                                                                                                                                                                                                                                                                                                                                                                                                                                                                                                                                                                                                                                                                                                                                                                                                                                                                                                                                                                                | 1 IOOU IIIZMI U 1                                                                                                                                                                                                                                                                                                                                                                                                                                                                                                                                                                                                                                                                                                                                                                                                                                                                                                                                                                                                                                                                                                                                                                                                                                                                                                                                                                                                                                                                                                                                                                                                                                                                                                                                                                                                                                                                                                                                                                                                                                                                                                              | <u>110</u>                                                                                                                                                                                                                                                                                                                                                                                                                                                                                                                                                                                                                                                                                                                                                                                                                                                                                                                                                                                                                                                                                                                                                                                                                                                                                                                                                                                                                                                                                                                                                                                                                                                                                                                                                                                                                                                                                                                                                                                                                                                                                                                     |                                                                                                                                                                                                                                                                                                                                                                                                                                                                                                                                                                                                                                                                                                                                                                                                                                                                                                                                                                                                                                                                                                                                                                                                                                                                                                                                                                                                                                                                                                                                                                                                                                                                                                                                                                                                                                                                                                                                                                                                                                                                                                                                |                                                                                                                              | Smoke Barrier Separation Smoke Partition                                                                                                                                                                                                                                                                                                                                                                                                                                                                                                                                                                                                                                                                                                                                                                                                                                                                                                                                                                                                                                                                                                                                                                                                                                                                                                                                                                                                                                                                                                                                                                                                                                                                                                                                                                                                                                                                                                                                                                                                                                                                                       |                                                                                                                                                                                                                                                                                                                                                                                                                                                                                                                                                                                                                                                                                                                                                                                                                                                                                                                                                                                                                                                                                                                                                                                                                                                                                                                                                                                                                                                                                                                                                                                                                                                                                                                                                                                                                                                                                                                                                                                                                                                                                                                                | N/A<br>N/A                                                                                                                                                                                                                                                                                                                                                                                                                                                                                                                                                                                                                                                                                                                                                                                                                                                                                                                                                                                                                                                                                                                                                                                                                                                                                                                                                                                                                                                                                                                                                                                                                                                                                                                                                                                                                                                                                                                                                                                                                                                                                                                     | N/A<br>N/A                                                                                                                                                                                                             | N/A<br>N/A                                                                 | N/A<br>N/A                                                                                                                                                                                                                                                                                                                                                                                                                                                                                                                                                                                                                                                                                                                                                                                                                                                                                                                                                                                                                                                                                                                                                                                                                                                                                                                                                                                                                                                                                                                                                                                                                                                                                                                                                                                                                                                                                                                                                                                                                                                                                                                     | N/A<br>N/A                                                                                                                                                                                                                                                                                                                                                                                                                                                                                                                                                                                                                                                                                                                                                                                                                                                                                                                                                                                                                                                                                                                                                                                                                                                                                                                                                                                                                                                                                                                                                                                                                                                                                                                                                                                                                                                                                                                                                                                                                                                                                                                     | n<br>N                |
| <u> </u>                                                                                                                                                                                                                                                                                                                                                                     |                                                                                                                                                                                                                                                                                                                                                                                                                                                                                                                                                                                                                                                                                                                                                                                                                                                                                                                                                                                                                                                                                                                                                                                                                                                                                                                                                                                                                                                                                                                                                                                                                                                                                                                                                                                                                                                                                                                                                                                                                                                                                                                                |                                                                                                                                                                                                                                                                                                                                                                                                                                                                                                                                                                                                                                                                                                                                                                                                                                                                                                                                                                                                                                                                                                                                                                                                                                                                                                                                                                                                                                                                                                                                                                                                                                                                                                                                                                                                                                                                                                                                                                                                                                                                                                                                |                                                                                                                                                                                                                                                                                                                                                                                                                                                                                                                                                                                                                                                                                                                                                                                                                                                                                                                                                                                                                                                                                                                                                                                                                                                                                                                                                                                                                                                                                                                                                                                                                                                                                                                                                                                                                                                                                                                                                                                                                                                                                                                                |                                                                                                                                                                                                                                                                                                                                                                                                                                                                                                                                                                                                                                                                                                                                                                                                                                                                                                                                                                                                                                                                                                                                                                                                                                                                                                                                                                                                                                                                                                                                                                                                                                                                                                                                                                                                                                                                                                                                                                                                                                                                                                                                |                                                                                                                              | Tenant/Dwelling Unit/                                                                                                                                                                                                                                                                                                                                                                                                                                                                                                                                                                                                                                                                                                                                                                                                                                                                                                                                                                                                                                                                                                                                                                                                                                                                                                                                                                                                                                                                                                                                                                                                                                                                                                                                                                                                                                                                                                                                                                                                                                                                                                          |                                                                                                                                                                                                                                                                                                                                                                                                                                                                                                                                                                                                                                                                                                                                                                                                                                                                                                                                                                                                                                                                                                                                                                                                                                                                                                                                                                                                                                                                                                                                                                                                                                                                                                                                                                                                                                                                                                                                                                                                                                                                                                                                | N/A                                                                                                                                                                                                                                                                                                                                                                                                                                                                                                                                                                                                                                                                                                                                                                                                                                                                                                                                                                                                                                                                                                                                                                                                                                                                                                                                                                                                                                                                                                                                                                                                                                                                                                                                                                                                                                                                                                                                                                                                                                                                                                                            | N/A                                                                                                                                                                                                                    | N/A                                                                        | N/A                                                                                                                                                                                                                                                                                                                                                                                                                                                                                                                                                                                                                                                                                                                                                                                                                                                                                                                                                                                                                                                                                                                                                                                                                                                                                                                                                                                                                                                                                                                                                                                                                                                                                                                                                                                                                                                                                                                                                                                                                                                                                                                            | N/A                                                                                                                                                                                                                                                                                                                                                                                                                                                                                                                                                                                                                                                                                                                                                                                                                                                                                                                                                                                                                                                                                                                                                                                                                                                                                                                                                                                                                                                                                                                                                                                                                                                                                                                                                                                                                                                                                                                                                                                                                                                                                                                            | ľ                     |
|                                                                                                                                                                                                                                                                                                                                                                              |                                                                                                                                                                                                                                                                                                                                                                                                                                                                                                                                                                                                                                                                                                                                                                                                                                                                                                                                                                                                                                                                                                                                                                                                                                                                                                                                                                                                                                                                                                                                                                                                                                                                                                                                                                                                                                                                                                                                                                                                                                                                                                                                | C D. 111 A T.1                                                                                                                                                                                                                                                                                                                                                                                                                                                                                                                                                                                                                                                                                                                                                                                                                                                                                                                                                                                                                                                                                                                                                                                                                                                                                                                                                                                                                                                                                                                                                                                                                                                                                                                                                                                                                                                                                                                                                                                                                                                                                                                 | 1.                                                                                                                                                                                                                                                                                                                                                                                                                                                                                                                                                                                                                                                                                                                                                                                                                                                                                                                                                                                                                                                                                                                                                                                                                                                                                                                                                                                                                                                                                                                                                                                                                                                                                                                                                                                                                                                                                                                                                                                                                                                                                                                             |                                                                                                                                                                                                                                                                                                                                                                                                                                                                                                                                                                                                                                                                                                                                                                                                                                                                                                                                                                                                                                                                                                                                                                                                                                                                                                                                                                                                                                                                                                                                                                                                                                                                                                                                                                                                                                                                                                                                                                                                                                                                                                                                |                                                                                                                              |                                                                                                                                                                                                                                                                                                                                                                                                                                                                                                                                                                                                                                                                                                                                                                                                                                                                                                                                                                                                                                                                                                                                                                                                                                                                                                                                                                                                                                                                                                                                                                                                                                                                                                                                                                                                                                                                                                                                                                                                                                                                                                                                |                                                                                                                                                                                                                                                                                                                                                                                                                                                                                                                                                                                                                                                                                                                                                                                                                                                                                                                                                                                                                                                                                                                                                                                                                                                                                                                                                                                                                                                                                                                                                                                                                                                                                                                                                                                                                                                                                                                                                                                                                                                                                                                                |                                                                                                                                                                                                                                                                                                                                                                                                                                                                                                                                                                                                                                                                                                                                                                                                                                                                                                                                                                                                                                                                                                                                                                                                                                                                                                                                                                                                                                                                                                                                                                                                                                                                                                                                                                                                                                                                                                                                                                                                                                                                                                                                |                                                                                                                                                                                                                        |                                                                            |                                                                                                                                                                                                                                                                                                                                                                                                                                                                                                                                                                                                                                                                                                                                                                                                                                                                                                                                                                                                                                                                                                                                                                                                                                                                                                                                                                                                                                                                                                                                                                                                                                                                                                                                                                                                                                                                                                                                                                                                                                                                                                                                |                                                                                                                                                                                                                                                                                                                                                                                                                                                                                                                                                                                                                                                                                                                                                                                                                                                                                                                                                                                                                                                                                                                                                                                                                                                                                                                                                                                                                                                                                                                                                                                                                                                                                                                                                                                                                                                                                                                                                                                                                                                                                                                                |                       |
| 3 <sup>rd</sup> Floor<br>2 <sup>nd</sup> Floor<br>Mezzanine<br>1 <sup>st</sup> Floor                                                                                                                                                                                                                                                                                         | EXISTING (SQ FT)                                                                                                                                                                                                                                                                                                                                                                                                                                                                                                                                                                                                                                                                                                                                                                                                                                                                                                                                                                                                                                                                                                                                                                                                                                                                                                                                                                                                                                                                                                                                                                                                                                                                                                                                                                                                                                                                                                                                                                                                                                                                                                               | Gross Building Area Tab<br>NEW (SQ FT)                                                                                                                                                                                                                                                                                                                                                                                                                                                                                                                                                                                                                                                                                                                                                                                                                                                                                                                                                                                                                                                                                                                                                                                                                                                                                                                                                                                                                                                                                                                                                                                                                                                                                                                                                                                                                                                                                                                                                                                                                                                                                         |                                                                                                                                                                                                                                                                                                                                                                                                                                                                                                                                                                                                                                                                                                                                                                                                                                                                                                                                                                                                                                                                                                                                                                                                                                                                                                                                                                                                                                                                                                                                                                                                                                                                                                                                                                                                                                                                                                                                                                                                                                                                                                                                |                                                                                                                                                                                                                                                                                                                                                                                                                                                                                                                                                                                                                                                                                                                                                                                                                                                                                                                                                                                                                                                                                                                                                                                                                                                                                                                                                                                                                                                                                                                                                                                                                                                                                                                                                                                                                                                                                                                                                                                                                                                                                                                                | NG AREA IS NOT<br>BY THIS PROJECT.                                                                                           | Sleeping Unit Separation Incidental Use Separation * Indicate section number po                                                                                                                                                                                                                                                                                                                                                                                                                                                                                                                                                                                                                                                                                                                                                                                                                                                                                                                                                                                                                                                                                                                                                                                                                                                                                                                                                                                                                                                                                                                                                                                                                                                                                                                                                                                                                                                                                                                                                                                                                                                |                                                                                                                                                                                                                                                                                                                                                                                                                                                                                                                                                                                                                                                                                                                                                                                                                                                                                                                                                                                                                                                                                                                                                                                                                                                                                                                                                                                                                                                                                                                                                                                                                                                                                                                                                                                                                                                                                                                                                                                                                                                                                                                                |                                                                                                                                                                                                                                                                                                                                                                                                                                                                                                                                                                                                                                                                                                                                                                                                                                                                                                                                                                                                                                                                                                                                                                                                                                                                                                                                                                                                                                                                                                                                                                                                                                                                                                                                                                                                                                                                                                                                                                                                                                                                                                                                | N/A                                                                                                                                                                                                                    | N/A                                                                        | N/A                                                                                                                                                                                                                                                                                                                                                                                                                                                                                                                                                                                                                                                                                                                                                                                                                                                                                                                                                                                                                                                                                                                                                                                                                                                                                                                                                                                                                                                                                                                                                                                                                                                                                                                                                                                                                                                                                                                                                                                                                                                                                                                            | N/A                                                                                                                                                                                                                                                                                                                                                                                                                                                                                                                                                                                                                                                                                                                                                                                                                                                                                                                                                                                                                                                                                                                                                                                                                                                                                                                                                                                                                                                                                                                                                                                                                                                                                                                                                                                                                                                                                                                                                                                                                                                                                                                            | P                     |
| 3 <sup>rd</sup> Floor<br>2 <sup>nd</sup> Floor<br>Mezzanine<br>1 <sup>st</sup> Floor                                                                                                                                                                                                                                                                                         |                                                                                                                                                                                                                                                                                                                                                                                                                                                                                                                                                                                                                                                                                                                                                                                                                                                                                                                                                                                                                                                                                                                                                                                                                                                                                                                                                                                                                                                                                                                                                                                                                                                                                                                                                                                                                                                                                                                                                                                                                                                                                                                                | NEW (SQ FT)                                                                                                                                                                                                                                                                                                                                                                                                                                                                                                                                                                                                                                                                                                                                                                                                                                                                                                                                                                                                                                                                                                                                                                                                                                                                                                                                                                                                                                                                                                                                                                                                                                                                                                                                                                                                                                                                                                                                                                                                                                                                                                                    |                                                                                                                                                                                                                                                                                                                                                                                                                                                                                                                                                                                                                                                                                                                                                                                                                                                                                                                                                                                                                                                                                                                                                                                                                                                                                                                                                                                                                                                                                                                                                                                                                                                                                                                                                                                                                                                                                                                                                                                                                                                                                                                                | THE BUILDIN                                                                                                                                                                                                                                                                                                                                                                                                                                                                                                                                                                                                                                                                                                                                                                                                                                                                                                                                                                                                                                                                                                                                                                                                                                                                                                                                                                                                                                                                                                                                                                                                                                                                                                                                                                                                                                                                                                                                                                                                                                                                                                                    | NG AREA IS NOT                                                                                                               | Incidental Use Separation                                                                                                                                                                                                                                                                                                                                                                                                                                                                                                                                                                                                                                                                                                                                                                                                                                                                                                                                                                                                                                                                                                                                                                                                                                                                                                                                                                                                                                                                                                                                                                                                                                                                                                                                                                                                                                                                                                                                                                                                                                                                                                      | PER  DEGR                                                                                                                                                                                                                                                                                                                                                                                                                                                                                                                                                                                                                                                                                                                                                                                                                                                                                                                                                                                                                                                                                                                                                                                                                                                                                                                                                                                                                                                                                                                                                                                                                                                                                                                                                                                                                                                                                                                                                                                                                                                                                                                      | CENTA CE OF OPER                                                                                                                                                                                                                                                                                                                                                                                                                                                                                                                                                                                                                                                                                                                                                                                                                                                                                                                                                                                                                                                                                                                                                                                                                                                                                                                                                                                                                                                                                                                                                                                                                                                                                                                                                                                                                                                                                                                                                                                                                                                                                                               | GE OF WALL                                                                                                                                                                                                             | •                                                                          | G CALCULA<br>E AREA                                                                                                                                                                                                                                                                                                                                                                                                                                                                                                                                                                                                                                                                                                                                                                                                                                                                                                                                                                                                                                                                                                                                                                                                                                                                                                                                                                                                                                                                                                                                                                                                                                                                                                                                                                                                                                                                                                                                                                                                                                                                                                            |                                                                                                                                                                                                                                                                                                                                                                                                                                                                                                                                                                                                                                                                                                                                                                                                                                                                                                                                                                                                                                                                                                                                                                                                                                                                                                                                                                                                                                                                                                                                                                                                                                                                                                                                                                                                                                                                                                                                                                                                                                                                                                                                | N ON P                |
| Primary Occupanc<br>Accessory Occupan                                                                                                                                                                                                                                                                                                                                        | EXISTING (SQ FT)  cy Classification(s): Selucy Classification(s):                                                                                                                                                                                                                                                                                                                                                                                                                                                                                                                                                                                                                                                                                                                                                                                                                                                                                                                                                                                                                                                                                                                                                                                                                                                                                                                                                                                                                                                                                                                                                                                                                                                                                                                                                                                                                                                                                                                                                                                                                                                              | ALLOWABLE AREA                                                                                                                                                                                                                                                                                                                                                                                                                                                                                                                                                                                                                                                                                                                                                                                                                                                                                                                                                                                                                                                                                                                                                                                                                                                                                                                                                                                                                                                                                                                                                                                                                                                                                                                                                                                                                                                                                                                                                                                                                                                                                                                 | t one Select or                                                                                                                                                                                                                                                                                                                                                                                                                                                                                                                                                                                                                                                                                                                                                                                                                                                                                                                                                                                                                                                                                                                                                                                                                                                                                                                                                                                                                                                                                                                                                                                                                                                                                                                                                                                                                                                                                                                                                                                                                                                                                                                | THE BUILDIN<br>AFFECTED E                                                                                                                                                                                                                                                                                                                                                                                                                                                                                                                                                                                                                                                                                                                                                                                                                                                                                                                                                                                                                                                                                                                                                                                                                                                                                                                                                                                                                                                                                                                                                                                                                                                                                                                                                                                                                                                                                                                                                                                                                                                                                                      | NG AREA IS NOT BY THIS PROJECT.  Select one                                                                                  | Incidental Use Separation * Indicate section number po                                                                                                                                                                                                                                                                                                                                                                                                                                                                                                                                                                                                                                                                                                                                                                                                                                                                                                                                                                                                                                                                                                                                                                                                                                                                                                                                                                                                                                                                                                                                                                                                                                                                                                                                                                                                                                                                                                                                                                                                                                                                         | PER  DEGR                                                                                                                                                                                                                                                                                                                                                                                                                                                                                                                                                                                                                                                                                                                                                                                                                                                                                                                                                                                                                                                                                                                                                                                                                                                                                                                                                                                                                                                                                                                                                                                                                                                                                                                                                                                                                                                                                                                                                                                                                                                                                                                      | CENTA EE OF OPER                                                                                                                                                                                                                                                                                                                                                                                                                                                                                                                                                                                                                                                                                                                                                                                                                                                                                                                                                                                                                                                                                                                                                                                                                                                                                                                                                                                                                                                                                                                                                                                                                                                                                                                                                                                                                                                                                                                                                                                                                                                                                                               | GE OF WALL                                                                                                                                                                                                             | OPENING<br>ALLOWABL                                                        | G CALCULA<br>E AREA                                                                                                                                                                                                                                                                                                                                                                                                                                                                                                                                                                                                                                                                                                                                                                                                                                                                                                                                                                                                                                                                                                                                                                                                                                                                                                                                                                                                                                                                                                                                                                                                                                                                                                                                                                                                                                                                                                                                                                                                                                                                                                            | ATIONS  ACTUAL SHOWN                                                                                                                                                                                                                                                                                                                                                                                                                                                                                                                                                                                                                                                                                                                                                                                                                                                                                                                                                                                                                                                                                                                                                                                                                                                                                                                                                                                                                                                                                                                                                                                                                                                                                                                                                                                                                                                                                                                                                                                                                                                                                                           | N ON P                |
| 3rd Floor 2nd Floor Mezzanine 1st Floor Basement TOTAL  Primary Occupanc Accessory Occupan Incidental Uses (Cha Special Provision                                                                                                                                                                                                                                            | cy Classification(s): Sel<br>ncy Classification(s):<br>Table 509):<br>apter 4 – List Code S<br>ns: (Chapter 5 – List 6                                                                                                                                                                                                                                                                                                                                                                                                                                                                                                                                                                                                                                                                                                                                                                                                                                                                                                                                                                                                                                                                                                                                                                                                                                                                                                                                                                                                                                                                                                                                                                                                                                                                                                                                                                                                                                                                                                                                                                                                         | ALLOWABLE AREA lect one Select one Select ections):  Code Sections):                                                                                                                                                                                                                                                                                                                                                                                                                                                                                                                                                                                                                                                                                                                                                                                                                                                                                                                                                                                                                                                                                                                                                                                                                                                                                                                                                                                                                                                                                                                                                                                                                                                                                                                                                                                                                                                                                                                                                                                                                                                           | t one Select or                                                                                                                                                                                                                                                                                                                                                                                                                                                                                                                                                                                                                                                                                                                                                                                                                                                                                                                                                                                                                                                                                                                                                                                                                                                                                                                                                                                                                                                                                                                                                                                                                                                                                                                                                                                                                                                                                                                                                                                                                                                                                                                | THE BUILDIN<br>AFFECTED E                                                                                                                                                                                                                                                                                                                                                                                                                                                                                                                                                                                                                                                                                                                                                                                                                                                                                                                                                                                                                                                                                                                                                                                                                                                                                                                                                                                                                                                                                                                                                                                                                                                                                                                                                                                                                                                                                                                                                                                                                                                                                                      | NG AREA IS NOT BY THIS PROJECT.  Select one                                                                                  | Incidental Use Separation * Indicate section number po                                                                                                                                                                                                                                                                                                                                                                                                                                                                                                                                                                                                                                                                                                                                                                                                                                                                                                                                                                                                                                                                                                                                                                                                                                                                                                                                                                                                                                                                                                                                                                                                                                                                                                                                                                                                                                                                                                                                                                                                                                                                         | PER DEGR P (T                                                                                                                                                                                                                                                                                                                                                                                                                                                                                                                                                                                                                                                                                                                                                                                                                                                                                                                                                                                                                                                                                                                                                                                                                                                                                                                                                                                                                                                                                                                                                                                                                                                                                                                                                                                                                                                                                                                                                                                                                                                                                                                  | CENTA EE OF OPEI ROTECTIO ABLE 705.                                                                                                                                                                                                                                                                                                                                                                                                                                                                                                                                                                                                                                                                                                                                                                                                                                                                                                                                                                                                                                                                                                                                                                                                                                                                                                                                                                                                                                                                                                                                                                                                                                                                                                                                                                                                                                                                                                                                                                                                                                                                                            | GE OF WALL                                                                                                                                                                                                             | OPENING ALLOWABL (%)                                                       | G CALCULA<br>E AREA<br>MENTS                                                                                                                                                                                                                                                                                                                                                                                                                                                                                                                                                                                                                                                                                                                                                                                                                                                                                                                                                                                                                                                                                                                                                                                                                                                                                                                                                                                                                                                                                                                                                                                                                                                                                                                                                                                                                                                                                                                                                                                                                                                                                                   | ATIONS  ACTUAL SHOWN (%)                                                                                                                                                                                                                                                                                                                                                                                                                                                                                                                                                                                                                                                                                                                                                                                                                                                                                                                                                                                                                                                                                                                                                                                                                                                                                                                                                                                                                                                                                                                                                                                                                                                                                                                                                                                                                                                                                                                                                                                                                                                                                                       | N ON P                |
| 3rd Floor 2nd Floor Mezzanine 1st Floor Basement TOTAL  Primary Occupanc Accessory Occupant Incidental Uses (Cha Special Uses (Cha Special Provision Mixed Occupanc Select one                                                                                                                                                                                               | cy Classification(s): Sel ncy Classification(s): Table 509): apter 4 – List Code S as: (Chapter 5 – List 6 cy: Select one Sep                                                                                                                                                                                                                                                                                                                                                                                                                                                                                                                                                                                                                                                                                                                                                                                                                                                                                                                                                                                                                                                                                                                                                                                                                                                                                                                                                                                                                                                                                                                                                                                                                                                                                                                                                                                                                                                                                                                                                                                                  | ALLOWABLE AREA  lect one Select one Select  sections):  Code Sections):  paration: Select one Expansion Ex | t one Select or                                                                                                                                                                                                                                                                                                                                                                                                                                                                                                                                                                                                                                                                                                                                                                                                                                                                                                                                                                                                                                                                                                                                                                                                                                                                                                                                                                                                                                                                                                                                                                                                                                                                                                                                                                                                                                                                                                                                                                                                                                                                                                                | THE BUILDIN<br>AFFECTED E                                                                                                                                                                                                                                                                                                                                                                                                                                                                                                                                                                                                                                                                                                                                                                                                                                                                                                                                                                                                                                                                                                                                                                                                                                                                                                                                                                                                                                                                                                                                                                                                                                                                                                                                                                                                                                                                                                                                                                                                                                                                                                      | NG AREA IS NOT BY THIS PROJECT.  Select one                                                                                  | Incidental Use Separation * Indicate section number position  Fire Separation Distance (Feet) From Property Lin  Emergency Lighting:                                                                                                                                                                                                                                                                                                                                                                                                                                                                                                                                                                                                                                                                                                                                                                                                                                                                                                                                                                                                                                                                                                                                                                                                                                                                                                                                                                                                                                                                                                                                                                                                                                                                                                                                                                                                                                                                                                                                                                                           | PER  DEGR P (T                                                                                                                                                                                                                                                                                                                                                                                                                                                                                                                                                                                                                                                                                                                                                                                                                                                                                                                                                                                                                                                                                                                                                                                                                                                                                                                                                                                                                                                                                                                                                                                                                                                                                                                                                                                                                                                                                                                                                                                                                                                                                                                 | CENTA EE OF OPER PROTECTION CABLE 705.                                                                                                                                                                                                                                                                                                                                                                                                                                                                                                                                                                                                                                                                                                                                                                                                                                                                                                                                                                                                                                                                                                                                                                                                                                                                                                                                                                                                                                                                                                                                                                                                                                                                                                                                                                                                                                                                                                                                                                                                                                                                                         | GE OF WALL NINGS N 8)                                                                                                                                                                                                  | OPENING ALLOWABL (%)                                                       | G CALCULA<br>E AREA<br>MENTS                                                                                                                                                                                                                                                                                                                                                                                                                                                                                                                                                                                                                                                                                                                                                                                                                                                                                                                                                                                                                                                                                                                                                                                                                                                                                                                                                                                                                                                                                                                                                                                                                                                                                                                                                                                                                                                                                                                                                                                                                                                                                                   | ATIONS  ACTUAL SHOWN (%)                                                                                                                                                                                                                                                                                                                                                                                                                                                                                                                                                                                                                                                                                                                                                                                                                                                                                                                                                                                                                                                                                                                                                                                                                                                                                                                                                                                                                                                                                                                                                                                                                                                                                                                                                                                                                                                                                                                                                                                                                                                                                                       | ORK                   |
| 3rd Floor 2nd Floor Mezzanine 1st Floor Basement TOTAL  Primary Occupanc Accessory Occupant Incidental Uses (Cha Special Uses (Cha Special Provision Mixed Occupanc Select one Actual                                                                                                                                                                                        | cy Classification(s): Sel ncy Classification(s): Table 509): apter 4 – List Code S as: (Chapter 5 – List Cy: Select one Sep                                                                                                                                                                                                                                                                                                                                                                                                                                                                                                                                                                                                                                                                                                                                                                                                                                                                                                                                                                                                                                                                                                                                                                                                                                                                                                                                                                                                                                                                                                                                                                                                                                                                                                                                                                                                                                                                                                                                                                                                    | ALLOWABLE AREA  lect one Select one Select  sections):  Code Sections):  paration: Select one Example Select one Select o | t one Select on                                                                                                                                                                                                                                                                                                                                                                                                                                                                                                                                                                                                                                                                                                                                                                                                                                                                                                                                                                                                                                                                                                                                                                                                                                                                                                                                                                                                                                                                                                                                                                                                                                                                                                                                                                                                                                                                                                                                                                                                                                                                                                                | THE BUILDIN AFFECTED E                                                                                                                                                                                                                                                                                                                                                                                                                                                                                                                                                                                                                                                                                                                                                                                                                                                                                                                                                                                                                                                                                                                                                                                                                                                                                                                                                                                                                                                                                                                                                                                                                                                                                                                                                                                                                                                                                                                                                                                                                                                                                                         | NG AREA IS NOT BY THIS PROJECT.  Select one                                                                                  | Incidental Use Separation * Indicate section number position  * Indicate section number position  Fire Separation Distance (Feet) From Property Lin  Emergency Lighting: Exit Signs: Fire Alarm:                                                                                                                                                                                                                                                                                                                                                                                                                                                                                                                                                                                                                                                                                                                                                                                                                                                                                                                                                                                                                                                                                                                                                                                                                                                                                                                                                                                                                                                                                                                                                                                                                                                                                                                                                                                                                                                                                                                               | PER  Degrates P  (T)  LIF                                                                                                                                                                                                                                                                                                                                                                                                                                                                                                                                                                                                                                                                                                                                                                                                                                                                                                                                                                                                                                                                                                                                                                                                                                                                                                                                                                                                                                                                                                                                                                                                                                                                                                                                                                                                                                                                                                                                                                                                                                                                                                      | CENTA EE OF OPER PROTECTION CABLE 705.  Et one et one et one                                                                                                                                                                                                                                                                                                                                                                                                                                                                                                                                                                                                                                                                                                                                                                                                                                                                                                                                                                                                                                                                                                                                                                                                                                                                                                                                                                                                                                                                                                                                                                                                                                                                                                                                                                                                                                                                                                                                                                                                                                                                   | GE OF WALL NINGS N 8)                                                                                                                                                                                                  | OPENING ALLOWABL (%)                                                       | G CALCULA E AREA  MENTS  TH AF NO                                                                                                                                                                                                                                                                                                                                                                                                                                                                                                                                                                                                                                                                                                                                                                                                                                                                                                                                                                                                                                                                                                                                                                                                                                                                                                                                                                                                                                                                                                                                                                                                                                                                                                                                                                                                                                                                                                                                                                                                                                                                                              | ATIONS  ACTUAL SHOWN (%)  HE EXIT NETWO FECTED BY TO EXITS OR EX                                                                                                                                                                                                                                                                                                                                                                                                                                                                                                                                                                                                                                                                                                                                                                                                                                                                                                                                                                                                                                                                                                                                                                                                                                                                                                                                                                                                                                                                                                                                                                                                                                                                                                                                                                                                                                                                                                                                                                                                                                                               | ORK<br>HIS I          |
| 3rd Floor 2nd Floor Mezzanine 1st Floor Basement TOTAL  Primary Occupanc Accessory Occupanc Special Uses (Cha Special Provision Mixed Occupanc Select one Actual                                                                                                                                                                                                             | cy Classification(s): Sel ncy Classification(s): Table 509): apter 4 – List Code S as: (Chapter 5 – List 6 cy: Select one Sep                                                                                                                                                                                                                                                                                                                                                                                                                                                                                                                                                                                                                                                                                                                                                                                                                                                                                                                                                                                                                                                                                                                                                                                                                                                                                                                                                                                                                                                                                                                                                                                                                                                                                                                                                                                                                                                                                                                                                                                                  | ALLOWABLE AREA  lect one Select one Select  sections):  Code Sections):  paration: Select one Example Select one Select o | t one Select on                                                                                                                                                                                                                                                                                                                                                                                                                                                                                                                                                                                                                                                                                                                                                                                                                                                                                                                                                                                                                                                                                                                                                                                                                                                                                                                                                                                                                                                                                                                                                                                                                                                                                                                                                                                                                                                                                                                                                                                                                                                                                                                | THE BUILDIN AFFECTED E                                                                                                                                                                                                                                                                                                                                                                                                                                                                                                                                                                                                                                                                                                                                                                                                                                                                                                                                                                                                                                                                                                                                                                                                                                                                                                                                                                                                                                                                                                                                                                                                                                                                                                                                                                                                                                                                                                                                                                                                                                                                                                         | NG AREA IS NOT BY THIS PROJECT.  Select one                                                                                  | FIRE SEPARATION DISTANC (FEET) FROM PROPERTY LIN  Emergency Lighting: Exit Signs:                                                                                                                                                                                                                                                                                                                                                                                                                                                                                                                                                                                                                                                                                                                                                                                                                                                                                                                                                                                                                                                                                                                                                                                                                                                                                                                                                                                                                                                                                                                                                                                                                                                                                                                                                                                                                                                                                                                                                                                                                                              | PER  DEGR P (T  LIF)  Select                                                                                                                                                                                                                                                                                                                                                                                                                                                                                                                                                                                                                                                                                                                                                                                                                                                                                                                                                                                                                                                                                                                                                                                                                                                                                                                                                                                                                                                                                                                                                                                                                                                                                                                                                                                                                                                            | CENTA EE OF OPER PROTECTION CABLE 705.                                                                                                                                                                                                                                                                                                                                                                                                                                                                                                                                                                                                                                                                                                                                                                                                                                                                                                                                                                                                                                                                                                                                                                                                                                                                                                                                                                                                                                                                                                                                                                                                                                                                                                                                                                                                                                                                                                                                                                                                                                                                                         | GE OF WALL NINGS N 8)                                                                                                                                                                                                  | OPENING ALLOWABL (%)                                                       | G CALCULA E AREA  MENTS  TH AF NC CC                                                                                                                                                                                                                                                                                                                                                                                                                                                                                                                                                                                                                                                                                                                                                                                                                                                                                                                                                                                                                                                                                                                                                                                                                                                                                                                                                                                                                                                                                                                                                                                                                                                                                                                                                                                                                                                                                                                                                                                                                                                                                           | ATIONS  ACTUAL SHOWN (%)  HE EXIT NETWO                                                                                                                                                                                                                                                                                                                                                                                                                                                                                                                                                                                                                                                                                                                                                                                                                                                                                                                                                                                                                                                                                                                                                                                                                                                                                                                                                                                                                                                                                                                                                                                                                                                                                                                                                                                                                                                                                                                                                                                                                                                                                        | ORK<br>HIS I          |
| 3rd Floor 2nd Floor Mezzanine 1st Floor Basement TOTAL  Primary Occupance Accessory Occupant Incidental Uses (Chaspecial Uses (Chaspecial Provision Mixed Occupance Select one Actual Allowable                                                                                                                                                                              | cy Classification(s): Sel ncy Classification(s): Table 509): apter 4 – List Code S as: (Chapter 5 – Lis | ALLOWABLE AREA  lect one Select one Select  Code Sections):  Code Sections:  Dearation: Select one Example A Allowable Area  H  (A)  (B)  G AREA PER TABLE 506.2                                                                                                                                                                                                                                                                                                                                                                                                                                                                                                                                                                                                                                                                                                                                                                                                                                                                                                                                                                                                                                                                                                                                                                                                                                                                                                                                                                                                                                                                                                                                                                                                                                                                                                                                                                                                                                                                                                                                                               | t one Select on  sception:  of Occupancy I  of Occupancy   = (C                                                                                                                                                                                                                                                                                                                                                                                                                                                                                                                                                                                                                                                                                                                                                                                                                                                                                                                                                                                                                                                                                                                                                                                                                                                                                                                                                                                                                                                                                                                                                                                                                                                                                                                                                                                                                                                                                                                                                                                                                                                                | THE BUILDIN AFFECTED E  The Select one  Begins of the select one o | Select one  Select one  (D)  LLOWABLE AREA PER                                                                               | Emergency Lighting: Exit Signs: Fire Alarm: Smoke Detection Syste Carbon Monoxide Dete                                                                                                                                                                                                                                                                                                                                                                                                                                                                                                                                                                                                                                                                                                                                                                                                                                                                                                                                                                                                                                                                                                                                                                                                                                                                                                                                                                                                                                                                                                                                                                                                                                                                                                                                                                                                                                                                                                                                                                                                                                         | PER  DEGR P (T  Select Select Select Select LIFF                                                                                                                                                                                                                                                                                                                                                                                                                                                                                                                                                                                                                                                                                                                                                                                                                                                                                                                                                                                                                                                                                                                                                                                                                                                                                                                                                                                                                                                                                                                                                                                                                                                                                                                                                                                                                                                                                                                                                                                                                                                                               | CENTA EE OF OPER PROTECTION CABLE 705.  Et one et one et one et one et one                                                                                                                                                                                                                                                                                                                                                                                                                                                                                                                                                                                                                                                                                                                                                                                                                                                                                                                                                                                                                                                                                                                                                                                                                                                                                                                                                                                                                                                                                                                                                                                                                                                                                                                                                                                                                                                                                                                                                                                                                                                     | GE OF WALL NINGS N 8)                                                                                                                                                                                                  | OPENING ALLOWABL (%)                                                       | G CALCULA<br>E AREA  MENTS  TH  AF  NC  CC  AL                                                                                                                                                                                                                                                                                                                                                                                                                                                                                                                                                                                                                                                                                                                                                                                                                                                                                                                                                                                                                                                                                                                                                                                                                                                                                                                                                                                                                                                                                                                                                                                                                                                                                                                                                                                                                                                                                                                                                                                                                                                                                 | ATIONS  ACTUAL SHOWN (%)  IE EXIT NETWO FECTED BY TO EXITS OR EXIT | ORK HIS               |
| Primary Occupance Accessory Occupance Special Uses (Chaspecial Provision Mixed Occupance Actual Allowable                                                                                                                                                                                                                                                                    | cy Classification(s): Sel ncy Classification(s): Table 509): apter 4 – List Code S as: (Chapter 5 – Lis | ALLOWABLE AREA lect one Select one Select  Sections): Code Sections): Dearation: Select one Example Allowable Area  H  (A) (B)                                                                                                                                                                                                                                                                                                                                                                                                                                                                                                                                                                                                                                                                                                                                                                                                                                                                                                                                                                                                                                                                                                                                                                                                                                                                                                                                                                                                                                                                                                                                                                                                                                                                                                                                                                                                                                                                                                                                                                                                 | t one Select on  sception:  of Occupancy I  of Occupancy  = (c                                                                                                                                                                                                                                                                                                                                                                                                                                                                                                                                                                                                                                                                                                                                                                                                                                                                                                                                                                                                                                                                                                                                                                                                                                                                                                                                                                                                                                                                                                                                                                                                                                                                                                                                                                                                                                                                                                                                                                                                                                                                 | THE BUILDIN AFFECTED E  The Select one  Begins of the select one o | Select one  ≤ 1.00 (D)                                                                                                       | Incidental Use Separation * Indicate section number position  * Indicate section number position  Fire Separation Distance (Feet) From Property Lin  Emergency Lighting: Exit Signs: Fire Alarm: Smoke Detection Syste Carbon Monoxide Detection  Life Safety Plan Sheet #:                                                                                                                                                                                                                                                                                                                                                                                                                                                                                                                                                                                                                                                                                                                                                                                                                                                                                                                                                                                                                                                                                                                                                                                                                                                                                                                                                                                                                                                                                                                                                                                                                                                                                                                                                                                                                                                    | PER  DEGR P (T  LIF)  Select Select Selection: Select LIFF LS1.1                                                                                                                                                                                                                                                                                                                                                                                                                                                                                                                                                                                                                                                                                                                                                                                                                                                                                                                                                                                                                                                                                                                                                                                                                                                                                                                                                                                                                                                                                                                                                                                                                                                                                                                                                                                                                                                                                                                                                                                                                                                               | E SAFET                                                                                                                                                                                                                                                                                                                                                                                                                                                                                                                                                                                                                                                                                                                                                                                                                                                                                                                                                                                                                                                                                                                                                                                                                                                                                                                                                                                                                                                                                                                                                                                                                                                                                                                                                                                                                                                                                                                                                                                                                                                                                                                        | GE OF WALL NINGS N 8)  TY SYSTEM F                                                                                                                                                                                     | OPENING ALLOWABL (%)                                                       | G CALCULA<br>E AREA  MENTS  TH  AF  NC  CC  AL                                                                                                                                                                                                                                                                                                                                                                                                                                                                                                                                                                                                                                                                                                                                                                                                                                                                                                                                                                                                                                                                                                                                                                                                                                                                                                                                                                                                                                                                                                                                                                                                                                                                                                                                                                                                                                                                                                                                                                                                                                                                                 | ATIONS  ACTUAL SHOWN (%)  IE EXIT NETWO FECTED BY TO EXITS OR EXIT | ORK<br>HIS I          |
| 3rd Floor 2nd Floor Mezzanine 1st Floor Basement TOTAL  Primary Occupance Accessory Occupance Special Uses (Cha Special Provision Mixed Occupance Select one Actual Allowable                                                                                                                                                                                                | cy Classification(s): Sel ncy Classification(s): Table 509): apter 4 – List Code S as: (Chapter 5 – Lis | ALLOWABLE AREA  lect one Select one Select  Code Sections):  Code Sections:  Dearation: Select one Example A Allowable Area  H  (A)  (B)  G AREA PER TABLE 506.2                                                                                                                                                                                                                                                                                                                                                                                                                                                                                                                                                                                                                                                                                                                                                                                                                                                                                                                                                                                                                                                                                                                                                                                                                                                                                                                                                                                                                                                                                                                                                                                                                                                                                                                                                                                                                                                                                                                                                               | t one Select on  sception:  of Occupancy I  of Occupancy   = (C                                                                                                                                                                                                                                                                                                                                                                                                                                                                                                                                                                                                                                                                                                                                                                                                                                                                                                                                                                                                                                                                                                                                                                                                                                                                                                                                                                                                                                                                                                                                                                                                                                                                                                                                                                                                                                                                                                                                                                                                                                                                | THE BUILDIN AFFECTED E  The Select one  Begins of the select one o | Select one  Select one  (D)  LLOWABLE AREA PER                                                                               | Emergency Lighting: Exit Signs: Fire Alarm: Smoke Detection Syste Carbon Monoxide Dete                                                                                                                                                                                                                                                                                                                                                                                                                                                                                                                                                                                                                                                                                                                                                                                                                                                                                                                                                                                                                                                                                                                                                                                                                                                                                                                                                                                                                                                                                                                                                                                                                                                                                                                                                                                                                                                                                                                                                                                                                                         | PER  DEGR P (T  LIF  Select Select Select Ction: Select LIFF LS1.1  rated wall locat                                                                                                                                                                                                                                                                                                                                                                                                                                                                                                                                                                                                                                                                                                                                                                                                                                                                                                                                                                                                                                                                                                                                                                                                                                                                                                                                                                                                                                                                                                                                                                                                                                                                                                                                                                                                                                                                                                                                                                                                                                           | CENTA EE OF OPER PROTECTION CABLE 705.  E SAFET  ions (Cha                                                                                                                                                                                                                                                                                                                                                                                                                                                                                                                                                                                                                                                                                                                                                                                                                                                                                                                                                                                                                                                                                                                                                                                                                                                                                                                                                                                                                                                                                                                                                                                                                                                                                                                                                                                                                                                                                                                                                                                                                                                                     | GE OF WALL NINGS N 8)  TY SYSTEM F  TY PLAN REQ apter 7)                                                                                                                                                               | OPENING ALLOWABL (%)  REQUIREM                                             | G CALCULA<br>E AREA  MENTS  TH  AF  NC  CC  AL                                                                                                                                                                                                                                                                                                                                                                                                                                                                                                                                                                                                                                                                                                                                                                                                                                                                                                                                                                                                                                                                                                                                                                                                                                                                                                                                                                                                                                                                                                                                                                                                                                                                                                                                                                                                                                                                                                                                                                                                                                                                                 | ATIONS  ACTUAL SHOWN (%)  IE EXIT NETWO FECTED BY TO EXITS OR EXIT | ORK HIS               |
| 3rd Floor 2nd Floor Mezzanine 1st Floor Basement TOTAL  Primary Occupance Accessory Occupance Special Uses (Cha Special Provision Mixed Occupance Select one Actual Allowable                                                                                                                                                                                                | cy Classification(s): Sel ncy Classification(s): Table 509): apter 4 – List Code S as: (Chapter 5 – Lis | ALLOWABLE AREA  lect one Select one Select  Code Sections):  Code Sections:  Dearation: Select one Example A Allowable Area  H  (A)  (B)  G AREA PER TABLE 506.2                                                                                                                                                                                                                                                                                                                                                                                                                                                                                                                                                                                                                                                                                                                                                                                                                                                                                                                                                                                                                                                                                                                                                                                                                                                                                                                                                                                                                                                                                                                                                                                                                                                                                                                                                                                                                                                                                                                                                               | t one Select on  sception:  of Occupancy I  of Occupancy   = (C                                                                                                                                                                                                                                                                                                                                                                                                                                                                                                                                                                                                                                                                                                                                                                                                                                                                                                                                                                                                                                                                                                                                                                                                                                                                                                                                                                                                                                                                                                                                                                                                                                                                                                                                                                                                                                                                                                                                                                                                                                                                | THE BUILDIN AFFECTED E  The Select one  Begins of the select one o | Select one  Select one  (D)  LLOWABLE AREA PER                                                                               | Emergency Lighting: Exit Signs: Fire Alarm: Smoke Detection Syste Carbon Monoxide Dete                                                                                                                                                                                                                                                                                                                                                                                                                                                                                                                                                                                                                                                                                                                                                                                                                                                                                                                                                                                                                                                                                                                                                                                                                                                                                                                                                                                                                                                                                                                                                                                                                                                                                                                                                                                                                                                                                                                                                                                                                                         | PER  DEGR P (T  LIFI  Select Select Select Select LIFF LS1.1  rated wall locat property line locat                                                                                                                                                                                                                                                                                                                                                                                                                                                                                                                                                                                                                                                                                                                                                                                                                                                                                                                                                                                                                                                                                                                                                                                                                                                                                                                                                                                                                                                                                                                                                                                                                                                                                                                                                                                                                                                                                                                                                                                                                             | E SAFET  ions (Chacations (i                                                                                                                                                                                                                                                                                                                                                                                                                                                                                                                                                                                                                                                                                                                                                                                                                                                                                                                                                                                                                                                                                                                                                                                                                                                                                                                                                                                                                                                                                                                                                                                                                                                                                                                                                                                                                                                                                                                                                                                                                                                                                                   | GE OF WALL NINGS N 8)  TY SYSTEM F  TY PLAN REQ apter 7) f not on the site                                                                                                                                             | OPENING ALLOWABL (%)  REQUIREM  PUIREMEN  plan)                            | G CALCULA E AREA  MENTS  TH AF NC CC AL                                                                                                                                                                                                                                                                                                                                                                                                                                                                                                                                                                                                                                                                                                                                                                                                                                                                                                                                                                                                                                                                                                                                                                                                                                                                                                                                                                                                                                                                                                                                                                                                                                                                                                                                                                                                                                                                                                                                                                                                                                                                                        | ATIONS  ACTUAL SHOWN (%)  HE EXIT NETWO FECTED BY TO EXITS OR EXIT | ORK HIS               |
| 3rd Floor 2nd Floor Mezzanine 1st Floor Basement TOTAL  Primary Occupant Accessory Occupant Accessory Occupant Incidental Uses (Cha Special Provision Mixed Occupant Select one Actual Allowable  STORY NO.  DE.                                                                                                                                                             | cy Classification(s): Selency Classification(s):  Table 509):  apter 4 – List Code Selectione  sey: Selectione  September 5 – List Code Selectione  September 6 – List Code Selectione  September 7 – List Code Selectione  September 8 – List Code Selectione  September 9 – List Code Se | ALLOWABLE AREA lect one Select one Select  Sections): Code Sections): Dearation: Select one Example A Allowable Area  + (A) (B) GAREA PER (A) AREA  (B) TABLE 506.2 AREA                                                                                                                                                                                                                                                                                                                                                                                                                                                                                                                                                                                                                                                                                                                                                                                                                                                                                                                                                                                                                                                                                                                                                                                                                                                                                                                                                                                                                                                                                                                                                                                                                                                                                                                                                                                                                                                                                                                                                       | t one Select on  sception:  of Occupancy I  of Occupancy   = (C                                                                                                                                                                                                                                                                                                                                                                                                                                                                                                                                                                                                                                                                                                                                                                                                                                                                                                                                                                                                                                                                                                                                                                                                                                                                                                                                                                                                                                                                                                                                                                                                                                                                                                                                                                                                                                                                                                                                                                                                                                                                | THE BUILDIN AFFECTED E  The Select one  Begins of the select one o | Select one  Select one  (D)  LLOWABLE AREA PER                                                                               | Emergency Lighting: Exit Signs: Fire Alarm: Smoke Detection Syste Carbon Monoxide Dete                                                                                                                                                                                                                                                                                                                                                                                                                                                                                                                                                                                                                                                                                                                                                                                                                                                                                                                                                                                                                                                                                                                                                                                                                                                                                                                                                                                                                                                                                                                                                                                                                                                                                                                                                                                                                                                                                                                                                                                                                                         | PERCE DEGRES P (T  LIFI  Select Selec | E SAFET  ions (Chacations (i spect to conspect to cons | GE OF WALL NINGS N 8)  TY SYSTEM F  TY PLAN REQ apter 7) f not on the site distance to assur                                                                                                                           | PUIREMEN plan) med propert                                                 | G CALCULA E AREA  MENTS  TH AF NC CC AL  WITS  y lines (705.                                                                                                                                                                                                                                                                                                                                                                                                                                                                                                                                                                                                                                                                                                                                                                                                                                                                                                                                                                                                                                                                                                                                                                                                                                                                                                                                                                                                                                                                                                                                                                                                                                                                                                                                                                                                                                                                                                                                                                                                                                                                   | ACTUAL SHOWN (%)  HE EXIT NETWO FECTED BY TO EXITS OR EXI | ORK HIS               |
| 3rd Floor 2nd Floor Mezzanine 1st Floor Basement TOTAL  Primary Occupant Accessory Occupant Incidental Uses (Chaspecial Provision Mixed Occupant Select one Actual Allowable  STORY NO.  DE  1 Frontage area inc. a. Perimeter                                                                                                                                               | cy Classification(s): Selency Classification(s):  Table 509):  apter 4 – List Code Septer 5 – | ALLOWABLE AREA  lect one Select one Select  Code Sections):  Code Sections):  Dearation: Select one Expansion: Select one Expansion: Allowable Area  + (A) (B)  GAREA PER (ACTUAL) TABLE 506.2  AREA  COG.2 are computed thus: Compansion of the section of the secti | t one Select or  sception:  of Occupancy I  of Occupancy  AREA FOR F INCREA                                                                                                                                                                                                                                                                                                                                                                                                                                                                                                                                                                                                                                                                                                                                                                                                                                                                                                                                                                                                                                                                                                                                                                                                                                                                                                                                                                                                                                                                                                                                                                                                                                                                                                                                                                                                                                                                                                                                                                                                                                                    | THE BUILDIN AFFECTED E  The Select one  BERONTAGE AL ST  ASE <sup>1,5</sup> THE BUILDIN AFFECTED E  ASE  ASE  ASE  ASE  ASE  ASE  ASE  A                                                                                                                                                                                                                                                                                                                                                                                                                                                                                                                                                                                                                                                                                                                                                                                                                                                                                                                                                                                                                                                                                                                                                                                                                                                                                                                                                                                                                                                                                                                                                                                                                                                                                                                                                                                                                                                                                                                                                                                       | Select one  Select one  Select one  Select one  Select one                                                                   | Emergency Lighting: Exit Signs: Fire Alarm: Smoke Detection Syste Carbon Monoxide Detection  Life Safety Plan Sheet #:  Fire and/or smoke Assumed and real Exterior wall open Occupancy Use for                                                                                                                                                                                                                                                                                                                                                                                                                                                                                                                                                                                                                                                                                                                                                                                                                                                                                                                                                                                                                                                                                                                                                                                                                                                                                                                                                                                                                                                                                                                                                                                                                                                                                                                                                                                                                                                                                                                                | PERCE DEGRES P (T  LIFF  Selection: Selectio | E SAFET  ions (Chacations (i spect to correlates to correlate | GE OF WALL NINGS N 8)  TY SYSTEM F  TY PLAN REQ apter 7) f not on the site distance to assur                                                                                                                           | PUIREMEN plan) med propert                                                 | G CALCULA E AREA  MENTS  TH AF NC CC AL  WITS  y lines (705.                                                                                                                                                                                                                                                                                                                                                                                                                                                                                                                                                                                                                                                                                                                                                                                                                                                                                                                                                                                                                                                                                                                                                                                                                                                                                                                                                                                                                                                                                                                                                                                                                                                                                                                                                                                                                                                                                                                                                                                                                                                                   | ACTUAL SHOWN (%)  HE EXIT NETWO FECTED BY TO EXITS OR EXI | ORK<br>HIS I          |
| 3rd Floor 2nd Floor Mezzanine 1st Floor Basement TOTAL  Primary Occupant Accessory Occupant Accessory Occupant Special Uses (Cha Special Provision Mixed Occupant Select one Actual Allowable  STORY NO.  1 Frontage area inc a. Perimeter b. Total Bui c. Ratio (F/I)                                                                                                       | cy Classification(s): Selency Classification(s):  Table 509):  apter 4 – List Code Septers: (Chapter 5 – List Code Septers: (C | ALLOWABLE AREA  lect one Select one Select  Code Sections):  Code Sections):  Paration: Select one Example A Allowable Area  (A) (B) GAREA PER TABLE 506.2  AREA  (A) (B) TABLE 506.2  AREA  (A) (B) TABLE 506.2  AREA  (B) (C) (C) (C) (C) (C) (C) (C) (C) (C) (C                                                                                                                                                                                                                                                                                                                                                                                                                                                                                                                                                                                                                                                                                                                                                                                                                                                                                                                                                                                                                                                                                                                                                                                                                                                                                                                                                                                                                                                                                                                                                                                                                                                                                                                                                                                                                                                             | t one Select or  sception:  of Occupancy I  of Occupancy  AREA FOR F INCREA                                                                                                                                                                                                                                                                                                                                                                                                                                                                                                                                                                                                                                                                                                                                                                                                                                                                                                                                                                                                                                                                                                                                                                                                                                                                                                                                                                                                                                                                                                                                                                                                                                                                                                                                                                                                                                                                                                                                                                                                                                                    | THE BUILDIN AFFECTED E  The Select one  BERONTAGE AL ST  ASE <sup>1,5</sup> THE BUILDIN AFFECTED E  ASE  ASE  ASE  ASE  ASE  ASE  ASE  A                                                                                                                                                                                                                                                                                                                                                                                                                                                                                                                                                                                                                                                                                                                                                                                                                                                                                                                                                                                                                                                                                                                                                                                                                                                                                                                                                                                                                                                                                                                                                                                                                                                                                                                                                                                                                                                                                                                                                                                       | Select one  Select one  Select one  Select one  Select one                                                                   | Emergency Lighting: Exit Signs: Fire Alarm: Smoke Detection Syste Carbon Monoxide Detection  Life Safety Plan Sheet #:  Fire and/or smoke Assumed and real Exterior wall open Occupancy Use for                                                                                                                                                                                                                                                                                                                                                                                                                                                                                                                                                                                                                                                                                                                                                                                                                                                                                                                                                                                                                                                                                                                                                                                                                                                                                                                                                                                                                                                                                                                                                                                                                                                                                                                                                                                                                                                                                                                                | PERCE DEGREES P (T  LIFF  Selection: Selecti | E SAFET  ions (Chacations (i spect to corelates to corelate t | GE OF WALL NINGS N 8)  TY SYSTEM F  TY PLAN REQ apter 7) f not on the site distance to assure to occupant load                                                                                                         | PUIREMEN  plan)  med propert  calculation                                  | G CALCULA E AREA  MENTS  TH AF NC CC AL  WITS  y lines (705.                                                                                                                                                                                                                                                                                                                                                                                                                                                                                                                                                                                                                                                                                                                                                                                                                                                                                                                                                                                                                                                                                                                                                                                                                                                                                                                                                                                                                                                                                                                                                                                                                                                                                                                                                                                                                                                                                                                                                                                                                                                                   | ACTUAL SHOWN (%)  HE EXIT NETWO FECTED BY TO EXITS OR EXI | ORK<br>HIS I          |
| 3rd Floor 2nd Floor Mezzanine 1st Floor Basement TOTAL  Primary Occupant Accessory Occupant Accessory Occupant Incidental Uses (Cha Special Provision Mixed Occupant Select one Actual Allowable  STORY NO.  DE NO.  1 Frontage area inc a. Perimeter b. Total Bui c. Ratio (F/I d. W = Min e. Percent o                                                                     | Cy Classification(s): Selency Classification(s):  Table 509):  apter 4 – List Code Separates of Occupancy And Area of Occupancy And Experiments of Company And Experiments of Property of  | ALLOWABLE AREA    Select one    | t one Select or  sception:  of Occupancy I of Occupancy I NCREA                                                                                                                                                                                                                                                                                                                                                                                                                                                                                                                                                                                                                                                                                                                                                                                                                                                                                                                                                                                                                                                                                                                                                                                                                                                                                                                                                                                                                                                                                                                                                                                                                                                                                                                                                                                                                                                                                                                                                                                                                                                                | THE BUILDIN AFFECTED E  THE BUILDIN THE BU | Select one  Select one  Select one  Select one  Select one                                                                   | Emergency Lighting: Exit Signs: Fire Alarm: Smoke Detection Syste Carbon Monoxide Dete  Life Safety Plan Sheet #:  Fire and/or smoke Assumed and real Exterior wall open Occupancy Use for Occupant loads for Exit access travel of Common path of tr                                                                                                                                                                                                                                                                                                                                                                                                                                                                                                                                                                                                                                                                                                                                                                                                                                                                                                                                                                                                                                                                                                                                                                                                                                                                                                                                                                                                                                                                                                                                                                                                                                                                                                                                                                                                                                                                          | LIFE  Select Sel | E SAFET  ions (Chacations (i spect to a relates to a rela | GE OF WALL NINGS N 8)  TY SYSTEM F  TY PLAN REQ apter 7) f not on the site distance to assure to occupant load                                                                                                         | PUIREMEN  plan)  med propert  calculation                                  | G CALCULA E AREA  MENTS  TH AF NC CC AL  WITS  y lines (705.                                                                                                                                                                                                                                                                                                                                                                                                                                                                                                                                                                                                                                                                                                                                                                                                                                                                                                                                                                                                                                                                                                                                                                                                                                                                                                                                                                                                                                                                                                                                                                                                                                                                                                                                                                                                                                                                                                                                                                                                                                                                   | ACTUAL SHOWN (%)  HE EXIT NETWO FECTED BY TO EXITS OR EXI | ORK<br>HIS I          |
| 3rd Floor 2nd Floor Mezzanine 1st Floor Basement TOTAL  Primary Occupant Accessory Occupant Accessory Occupant Incidental Uses (Cha Special Provision Mixed Occupant Select one Actual Allowable  STORY NO.  DE  1 Frontage area inc a. Perimeter b. Total Bui c. Ratio (F/I d. W = Min e. Percent o 2 Unlimited area a                                                      | EXISTING (SQ FT)  cy Classification(s): Sel ncy Classification(s):  Table 509): apter 4 – List Code S as: (Chapter 5 – List C cy: Select one Sep  Area of Occupancy A de Area of Occupancy A de Area of Occupancy A for the Area o | ALLOWABLE AREA    Select one    | t one Select or  sception:  of Occupancy I of Occupancy  AREA FOR F INCREA                                                                                                                                                                                                                                                                                                                                                                                                                                                                                                                                                                                                                                                                                                                                                                                                                                                                                                                                                                                                                                                                                                                                                                                                                                                                                                                                                                                                                                                                                                                                                                                                                                                                                                                                                                                                                                                                                                                                                                                                                                                     | THE BUILDIN AFFECTED E  THE B  | Select one  Select one  (D)  LLOWABLE AREA PER TORY OR UNLIMITED <sup>2,3</sup> =(F)                                         | Emergency Lighting: Exit Signs: Fire Alarm: Smoke Detection Syste Carbon Monoxide Dete  Life Safety Plan Sheet #:  Fire and/or smoke Assumed and real Exterior wall open Occupanty Use for Occupant loads for Exit access travel of Common path of tr Dead end lengths ( Clear exit widths for                                                                                                                                                                                                                                                                                                                                                                                                                                                                                                                                                                                                                                                                                                                                                                                                                                                                                                                                                                                                                                                                                                                                                                                                                                                                                                                                                                                                                                                                                                                                                                                                                                                                                                                                                                                                                                 | LIFE  Select Sel | E SAFET  ions (Chacations (i spect to carelates to carela | GE OF WALL NINGS N 8)  TY SYSTEM F  TY PLAN REQ apter 7) f not on the site distance to assure to occupant load  006.2.1 & 1006                                                                                         | plan) med properticalculation (3.2(1))                                     | G CALCULA E AREA  MENTS  TH AF NC CC AL  WTS  - y lines (705. (Table 1004.                                                                                                                                                                                                                                                                                                                                                                                                                                                                                                                                                                                                                                                                                                                                                                                                                                                                                                                                                                                                                                                                                                                                                                                                                                                                                                                                                                                                                                                                                                                                                                                                                                                                                                                                                                                                                                                                                                                                                                                                                                                     | ATIONS  ACTUAL SHOWN (%)  HE EXIT NETWO FECTED BY TO EXITS OR EXIT | ORK<br>HIS I          |
| 3rd Floor 2nd Floor Mezzanine 1st Floor Basement TOTAL  Primary Occupant Accessory Occupant Accessory Occupant Incidental Uses (Cha Special Provision Mixed Occupant Select one Actual Allowable  STORY NO.  DE  1 Frontage area inc a. Perimeter b. Total Bui c. Ratio (F/I d. W = Min e. Percent o 2 Unlimited area a 3 Maximum Buildi 4 The maximum ar                    | EXISTING (SQ FT)  cy Classification(s): Sel ncy Classification(s):  Table 509): apter 4 – List Code S as: (Chapter 5 – List Coy: Select one Sep  Area of Occupancy A de Area of Occupan | ALLOWABLE AREA    Select one    | t one Select or  sception:  f Occupancy I of Occupancy  AREA FOR F INCREA  ag 20 feet mini  ag x D (maxim                                                                                                                                                                                                                                                                                                                                                                                                                                                                                                                                                                                                                                                                                                                                                                                                                                                                                                                                                                                                                                                                                                                                                                                                                                                                                                                                                                                                                                                                                                                                                                                                                                                                                                                                                                                                                                                                                                                                                                                                                      | THE BUILDIN AFFECTED E  THE B  | Select one  Select one  Select one  (D)  LLOWABLE AREA PER PORY OR UNLIMITED <sup>2,3</sup> =(F)                             | Emergency Lighting: Exit Signs: Fire Alarm: Smoke Detection Syste Carbon Monoxide Detection  Life Safety Plan Sheet #:  Fire and/or smoke Assumed and real: Exterior wall open Occupancy Use for Occupant loads for Exit access travel of Common path of tr Dead end lengths ( Clear exit widths for Maximum calculated)                                                                                                                                                                                                                                                                                                                                                                                                                                                                                                                                                                                                                                                                                                                                                                                                                                                                                                                                                                                                                                                                                                                                                                                                                                                                                                                                                                                                                                                                                                                                                                                                                                                                                                                                                                                                       | LIFI Select Sele | E SAFET  Stone   | GE OF WALL NINGS N 8)  TY SYSTEM F  TY PLAN REQ apter 7) f not on the site distance to assure to occupant load  006.2.1 & 1006                                                                                         | plan) med properticalculation (3.2(1))                                     | G CALCULA E AREA  MENTS  TH AF NC CC AL  WTS  - y lines (705. (Table 1004.                                                                                                                                                                                                                                                                                                                                                                                                                                                                                                                                                                                                                                                                                                                                                                                                                                                                                                                                                                                                                                                                                                                                                                                                                                                                                                                                                                                                                                                                                                                                                                                                                                                                                                                                                                                                                                                                                                                                                                                                                                                     | ATIONS  ACTUAL SHOWN (%)  HE EXIT NETWO FECTED BY TO EXITS OR EXIT | ORK<br>HIS  <br>XIT # |
| 3rd Floor 2nd Floor Mezzanine 1st Floor Basement TOTAL  Primary Occupant Accessory Occupant Accessory Occupant Incidental Uses (Chaspecial Provision Mixed Occupant Select one Actual Allowable  STORY NO.  DE  1 Frontage area inc. a. Perimeter b. Total Bui c. Ratio (F/I d. W = Min. e. Percent o 2 Unlimited area a 3 Maximum Buildi 4 The maximum ar control towers in | cy Classification(s): Selency Classification(s):  Table 509):  apter 4 – List Code Selectione  September 5 – List Code Selectione  September 6 – Cocupancy And Secretary for Section 5  representation of Public Secretary for Section 5  representation of public silding Perimeter  P) =(F/P)  simum width of public of frontage increase If supplicable under condition of the public of frontage increase If supplicable under condition of the public of frontage increase If supplicable under condition of the public of frontage increase If supplicable under condition of the public of frontage increase If supplicable under condition of the public of frontage increase If supplicable under condition of the public of frontage increase If supplicable under condition of the public of the        | ALLOWABLE AREA    Select one    | t one Select on  Select on  Select on  GOccupancy I of Occupancy I NCREA  AREA FOR F INCREA  I | THE BUILDIN AFFECTED E  THE B  | Select one  Select one  Select one  (D)  LLOWABLE AREA PER PORY OR UNLIMITED <sup>2,3</sup> =(F)                             | Emergency Lighting: Exit Signs: Fire Alarm: Smoke Detection Syste Carbon Monoxide Dete  Life Safety Plan Sheet #:  Fire and/or smoke Assumed and real Exterior wall open Occupancy Use for Occupant loads for Exit access travel of Common path of tr Dead end lengths ( Clear exit widths for Maximum calculat Actual occupant loads A separate schema                                                                                                                                                                                                                                                                                                                                                                                                                                                                                                                                                                                                                                                                                                                                                                                                                                                                                                                                                                                                                                                                                                                                                                                                                                                                                                                                                                                                                                                                                                                                                                                                                                                                                                                                                                        | LIFE  Selection:   | E SAFET  ions (Chacations (i spect to corelates to core and capacitate door and where a door and where                                                                                                                                                                                                                                                                                                                                                                                                                                                                                                                                                                                                                                                                                                                                                                                                                                                                                                                                                                                                                                                                                                                                                                                                                                                                                                                                                                                                                                                                                                                                                                                                                                                                                                                                                                                                                                                                                                  | GE OF WALL NINGS N 8)  TY SYSTEM F  TY PLAN REQ apter 7) f not on the site distance to assure to occupant load 006.2.1 & 1006 by each exit door                                                                        | PUIREMEN  plan) med propert calculation  3.2(1))  r can accom              | AENTS  THAF NC CC AL  VTS  y lines (705. (Table 1004.                                                                                                                                                                                                                                                                                                                                                                                                                                                                                                                                                                                                                                                                                                                                                                                                                                                                                                                                                                                                                                                                                                                                                                                                                                                                                                                                                                                                                                                                                                                                                                                                                                                                                                                                                                                                                                                                                                                                                                                                                                                                          | ATIONS  ACTUAL SHOWN (%)  HE EXIT NETWO FFECTED BY TO D EXITS OR EX DRRIDORS ARE TERED.  8) 1.1.2)                                                                                                                                                                                                                                                                                                                                                                                                                                                                                                                                                                                                                                                                                                                                                                                                                                                                                                                                                                                                                                                                                                                                                                                                                                                                                                                                                                                                                                                                                                                                                                                                                                                                                                                                                                                                                                                                                                                                                                                                                             | ORK HIS E BEI         |
| 3rd Floor 2nd Floor Mezzanine 1st Floor Basement TOTAL  Primary Occupant Accessory Occupant Accessory Occupant Incidental Uses (Chaspecial Provision Mixed Occupant Select one Actual Allowable  STORY NO.  DE  1 Frontage area inc. a. Perimeter b. Total Bui c. Ratio (F/I d. W = Min. e. Percent o 2 Unlimited area a 3 Maximum Buildi 4 The maximum ar control towers in | cy Classification(s): Selency Classification(s):  Table 509):  apter 4 – List Code Selectione  September 5 – List Code Selectione  September 6 – Cocupancy And Secretary for Section 5  representation of Public Secretary for Section 5  representation of public silding Perimeter  P) =(F/P)  simum width of public of frontage increase If supplicable under condition of the public of frontage increase If supplicable under condition of the public of frontage increase If supplicable under condition of the public of frontage increase If supplicable under condition of the public of frontage increase If supplicable under condition of the public of frontage increase If supplicable under condition of the public of frontage increase If supplicable under condition of the public of the        | ALLOWABLE AREA    Select one    | t one Select or  sception:  of Occupancy I of Occupancy  AREA FOR F INCREA  ing 20 feet mini  ag x D (maxim Table 406.5.4.  ible 506.2.                                                                                                                                                                                                                                                                                                                                                                                                                                                                                                                                                                                                                                                                                                                                                                                                                                                                                                                                                                                                                                                                                                                                                                                                                                                                                                                                                                                                                                                                                                                                                                                                                                                                                                                                                                                                                                                                                                                                                                                        | THE BUILDIN AFFECTED E  THE B  | Select one  Select one  Select one  (D)  LLOWABLE AREA PER PORY OR UNLIMITED <sup>2,3</sup> =(F)                             | Emergency Lighting: Exit Signs: Fire Alarm: Smoke Detection Syste Carbon Monoxide Dete  Life Safety Plan Sheet #:  Fire and/or smoke Assumed and real Exterior wall open Occupancy Use for Occupant loads for Exit access travel of Common path of tr Dead end lengths ( Clear exit widths for Maximum calculat Actual occupant loads Assumed and real Loads for Exit access travel of Common path of tr Dead end lengths ( Clear exit widths for Maximum calculat Actual occupant loads A separate schema purposes of occupa Location of doors of                                                                                                                                                                                                                                                                                                                                                                                                                                                                                                                                                                                                                                                                                                                                                                                                                                                                                                                                                                                                                                                                                                                                                                                                                                                                                                                                                                                                                                                                                                                                                                             | LIFE  Selection:  Selection:  Selection:  Selection:  Selection:  Selection:  LIFE  LS1.1  rated wall locate property line locate area with receach area as it each area listances (1017) avel distances (1020.4)  or each exit dooed occupant locate and for each exit dooed occupant locate and for each exit in plan indication with panic hardwith panic ha | E SAFET  ions (Chacations (i spect to correlates to correlate t | GE OF WALL NINGS N 8)  TY SYSTEM F  TY PLAN REQ  apter 7) f not on the site distance to assure to occupant load  006.2.1 & 1006  ty each exit door to be fire rated floor to the site occupant.                        | PUIREMEN  plan) med property calculation  3.2(1)) r can accom /ceiling and | THENTS  THENTS  THENTS  THENTS  THENTS  (COLUMN ALL  TO STANDARD AND ALL | ATIONS  ACTUAL SHOWN (%)  HE EXIT NETWO FFECTED BY TO D EXITS OR EX DRRIDORS ARE TERED.  8) 1.1.2)                                                                                                                                                                                                                                                                                                                                                                                                                                                                                                                                                                                                                                                                                                                                                                                                                                                                                                                                                                                                                                                                                                                                                                                                                                                                                                                                                                                                                                                                                                                                                                                                                                                                                                                                                                                                                                                                                                                                                                                                                             | ORK HIS E BEI         |
| 3rd Floor 2nd Floor Mezzanine 1st Floor Basement TOTAL  Primary Occupant Accessory Occupant Accessory Occupant Incidental Uses (Chaspecial Provision Mixed Occupant Select one Actual Allowable  STORY NO.  DE  1 Frontage area inc. a. Perimeter b. Total Bui c. Ratio (F/I d. W = Min. e. Percent o 2 Unlimited area a 3 Maximum Buildi 4 The maximum ar control towers in | cy Classification(s): Selency Classification(s):  Table 509):  apter 4 – List Code Selectione  September 5 – List Code Selectione  September 6 – Cocupancy And Secretary for Section 5  representation of Public Secretary for Section 5  representation of public silding Perimeter  P) =(F/P)  simum width of public of frontage increase If supplicable under condition of the public of frontage increase If supplicable under condition of the public of frontage increase If supplicable under condition of the public of frontage increase If supplicable under condition of the public of frontage increase If supplicable under condition of the public of frontage increase If supplicable under condition of the public of frontage increase If supplicable under condition of the public of the        | ALLOWABLE AREA    Select one    | t one Select or  sception:  of Occupancy I of Occupancy  AREA FOR F INCREA  ing 20 feet mini  ag x D (maxim Table 406.5.4.  ible 506.2.                                                                                                                                                                                                                                                                                                                                                                                                                                                                                                                                                                                                                                                                                                                                                                                                                                                                                                                                                                                                                                                                                                                                                                                                                                                                                                                                                                                                                                                                                                                                                                                                                                                                                                                                                                                                                                                                                                                                                                                        | THE BUILDIN AFFECTED E  THE B  | Select one  Select one  Select one  (D)  LLOWABLE AREA PER PORY OR UNLIMITED <sup>2,3</sup> =(F)                             | Emergency Lighting: Exit Signs: Fire Alarm: Smoke Detection Syste Carbon Monoxide Detection  Life Safety Plan Sheet #:  Fire and/or smoke Assumed and real Exterior wall open Occupancy Use for Occupant loads for Exit access travel of Common path of tr Dead end lengths ( Clear exit widths for Maximum calculat Actual occupant loads A separate schema purposes of occupar                                                                                                                                                                                                                                                                                                                                                                                                                                                                                                                                                                                                                                                                                                                                                                                                                                                                                                                                                                                                                                                                                                                                                                                                                                                                                                                                                                                                                                                                                                                                                                                                                                                                                                                                               | LIFE  Select Sel | E SAFET  ions (Chacations (i spect to de crelates to door ng where ware (10) ress locks.                                                                                                                                                                                                                                                                                                                                                                                                                                                                                                                                                                                                                                                                                                                                                                                                                                                                                                                                                                                                                                                                                                                                                                                                                                                                                                                                                                                                                                                                                                                                                                                                                                                                                                                                                                                                                                                                                                                                                                                                                                       | GE OF WALL NINGS N 8)  TY SYSTEM F  TY PLAN REQ apter 7) f not on the site distance to assure to occupant load 006.2.1 & 1006 by each exit door to fire rated floor. 10.1.10) s and the amount                         | PUIREMEN  plan) med propert calculation  3.2(1)) r can accom /ceiling and  | THENTS  THENTS  THENTS  THENTS  THENTS  (COLUMN ALL  TO STANDARD AND ALL | ATIONS  ACTUAL SHOWN (%)  HE EXIT NETWO FFECTED BY TO D EXITS OR EX DRRIDORS ARE TERED.  8) 1.1.2)                                                                                                                                                                                                                                                                                                                                                                                                                                                                                                                                                                                                                                                                                                                                                                                                                                                                                                                                                                                                                                                                                                                                                                                                                                                                                                                                                                                                                                                                                                                                                                                                                                                                                                                                                                                                                                                                                                                                                                                                                             | ORK HIS               |
| 3rd Floor 2nd Floor Mezzanine 1st Floor Basement TOTAL  Primary Occupant Accessory Occupant Accessory Occupant Select one Actual Allowable  STORY NO.  DE  Total Bui c. Ratio (F/I d. W = Min. e. Percent o  2 Unlimited area ay 3 Maximum Buildi 4 The maximum ar control towers in 5 Frontage increase                                                                     | cy Classification(s): Selency Classification(s):  Table 509):  apter 4 – List Code Selection Selection Selection Secure Area of Occupancy Alectic Area of Occupancy Alectic Selection Sele | ALLOWABLE AREA    Select one    | tone Select on  Acception:  GOCCUPANCY I OF OCCUPANCY I OF OCCUPANCY  AREA FOR F INCREA  INCRE | THE BUILDIN AFFECTED E  THE B  | Select one  Select one  Select one  (D)  LLOWABLE AREA PER PORY OR UNLIMITED <sup>2,3</sup> =(F)                             | Emergency Lighting: Exit Signs: Fire Alarm: Smoke Detection Syste Carbon Monoxide Detection  Life Safety Plan Sheet #:  Fire and/or smoke Assumed and real; Exterior wall open Occupant loads for Exit access travel of Common path of tr Dead end lengths ( Clear exit widths for Maximum calculat Actual occupant loads of occupant loads o | LIFI  Select Sel | E SAFET  Stone Sto | GE OF WALL NINGS N 8)  TY SYSTEM F  TY PLAN REQ apter 7) f not on the site distance to assure to occupant load  006.2.1 & 1006  ty each exit door. fire rated floor. 10.1.10) s and the amounters locks (1010) devices | PUIREMEN  plan) med propert calculation  3.2(1)) r can accom /ceiling and  | THENTS  THENTS  THENTS  THENTS  THENTS  (COLUMN ALL  TO STANDARD AND ALL | ATIONS  ACTUAL SHOWN (%)  HE EXIT NETWO FFECTED BY TO D EXITS OR EX DRRIDORS ARE TERED.  8) 1.1.2)                                                                                                                                                                                                                                                                                                                                                                                                                                                                                                                                                                                                                                                                                                                                                                                                                                                                                                                                                                                                                                                                                                                                                                                                                                                                                                                                                                                                                                                                                                                                                                                                                                                                                                                                                                                                                                                                                                                                                                                                                             | ORK<br>HIS I          |
| Primary Occupant  Accessory Occupant  Incidental Uses (Characteristics)  Special Provision  Mixed Occupant  Select one  Actual  Allowable  STORY NO.  Frontage area inc.  a. Perimeter b. Total Buic. Ratio (F/I) d. W = Min. e. Percent o Unlimited area ap Maximum Buildi The maximum ar control towers as Frontage increase                                               | cy Classification(s): Selency Classification(s):  Table 509):  apter 4 – List Code Selectione  September 5 – List Code Selectione  September 6 – Cocupancy And Secretary for Section 5  representation of Public Secretary for Section 5  representation of public silding Perimeter  P) =(F/P)  simum width of public of frontage increase If supplicable under condition of the public of frontage increase If supplicable under condition of the public of frontage increase If supplicable under condition of the public of frontage increase If supplicable under condition of the public of frontage increase If supplicable under condition of the public of frontage increase If supplicable under condition of the public of frontage increase If supplicable under condition of the public of the        | ALLOWABLE AREA    Select one    | tone Select on  Acception:  GOCCUPANCY I OF OCCUPANCY I OF OCCUPANCY  AREA FOR F INCREA  INCRE | THE BUILDIN AFFECTED E                                                                                                                                                                                                                                                                                                                                                                                                                                                                                                                                                                                                                                                                                                                                                                                                                                                                                                                                                                                                                                                                                                                                                                                                                                                                                                                                                                                                                                                                                                                                                                                                                                                                                                                                                                                                                                                                                                                                                                                                                                                                                                         | Select one  Select one  Select one  (D)  LLOWABLE AREA PER TORY OR UNLIMITED <sup>2,3</sup> (506.2).  Im area of air traffic | Emergency Lighting: Exit Signs: Fire Alarm: Smoke Detection Syste Carbon Monoxide Dete  Life Safety Plan Sheet #:  Fire and/or smoke Assumed and real; Exterior wall open Occupancy Use for Occupant loads for Exit access travel of Common path of tr Dead end lengths ( Clear exit widths for Maximum calculat Actual occupant loads of occupant loads occ | LIFE  Select Sel | E SAFET  Stone Sto | GE OF WALL NINGS N 8)  TY SYSTEM F  TY PLAN REQ apter 7) f not on the site distance to assure to occupant load  006.2.1 & 1006  ty each exit door. fire rated floor. 10.1.10) s and the amounters locks (1010) devices | PUIREMEN  plan) med propert calculation  3.2(1)) r can accom /ceiling and  | THENTS  THENTS  THENTS  THENTS  THENTS  (COLUMN ALL  TO STANDARD AND ALL | ATIONS  ACTUAL SHOWN (%)  HE EXIT NETWO FFECTED BY TO D EXITS OR EX DRRIDORS ARE TERED.  8) 1.1.2)                                                                                                                                                                                                                                                                                                                                                                                                                                                                                                                                                                                                                                                                                                                                                                                                                                                                                                                                                                                                                                                                                                                                                                                                                                                                                                                                                                                                                                                                                                                                                                                                                                                                                                                                                                                                                                                                                                                                                                                                                             | ORK THIS E BE         |