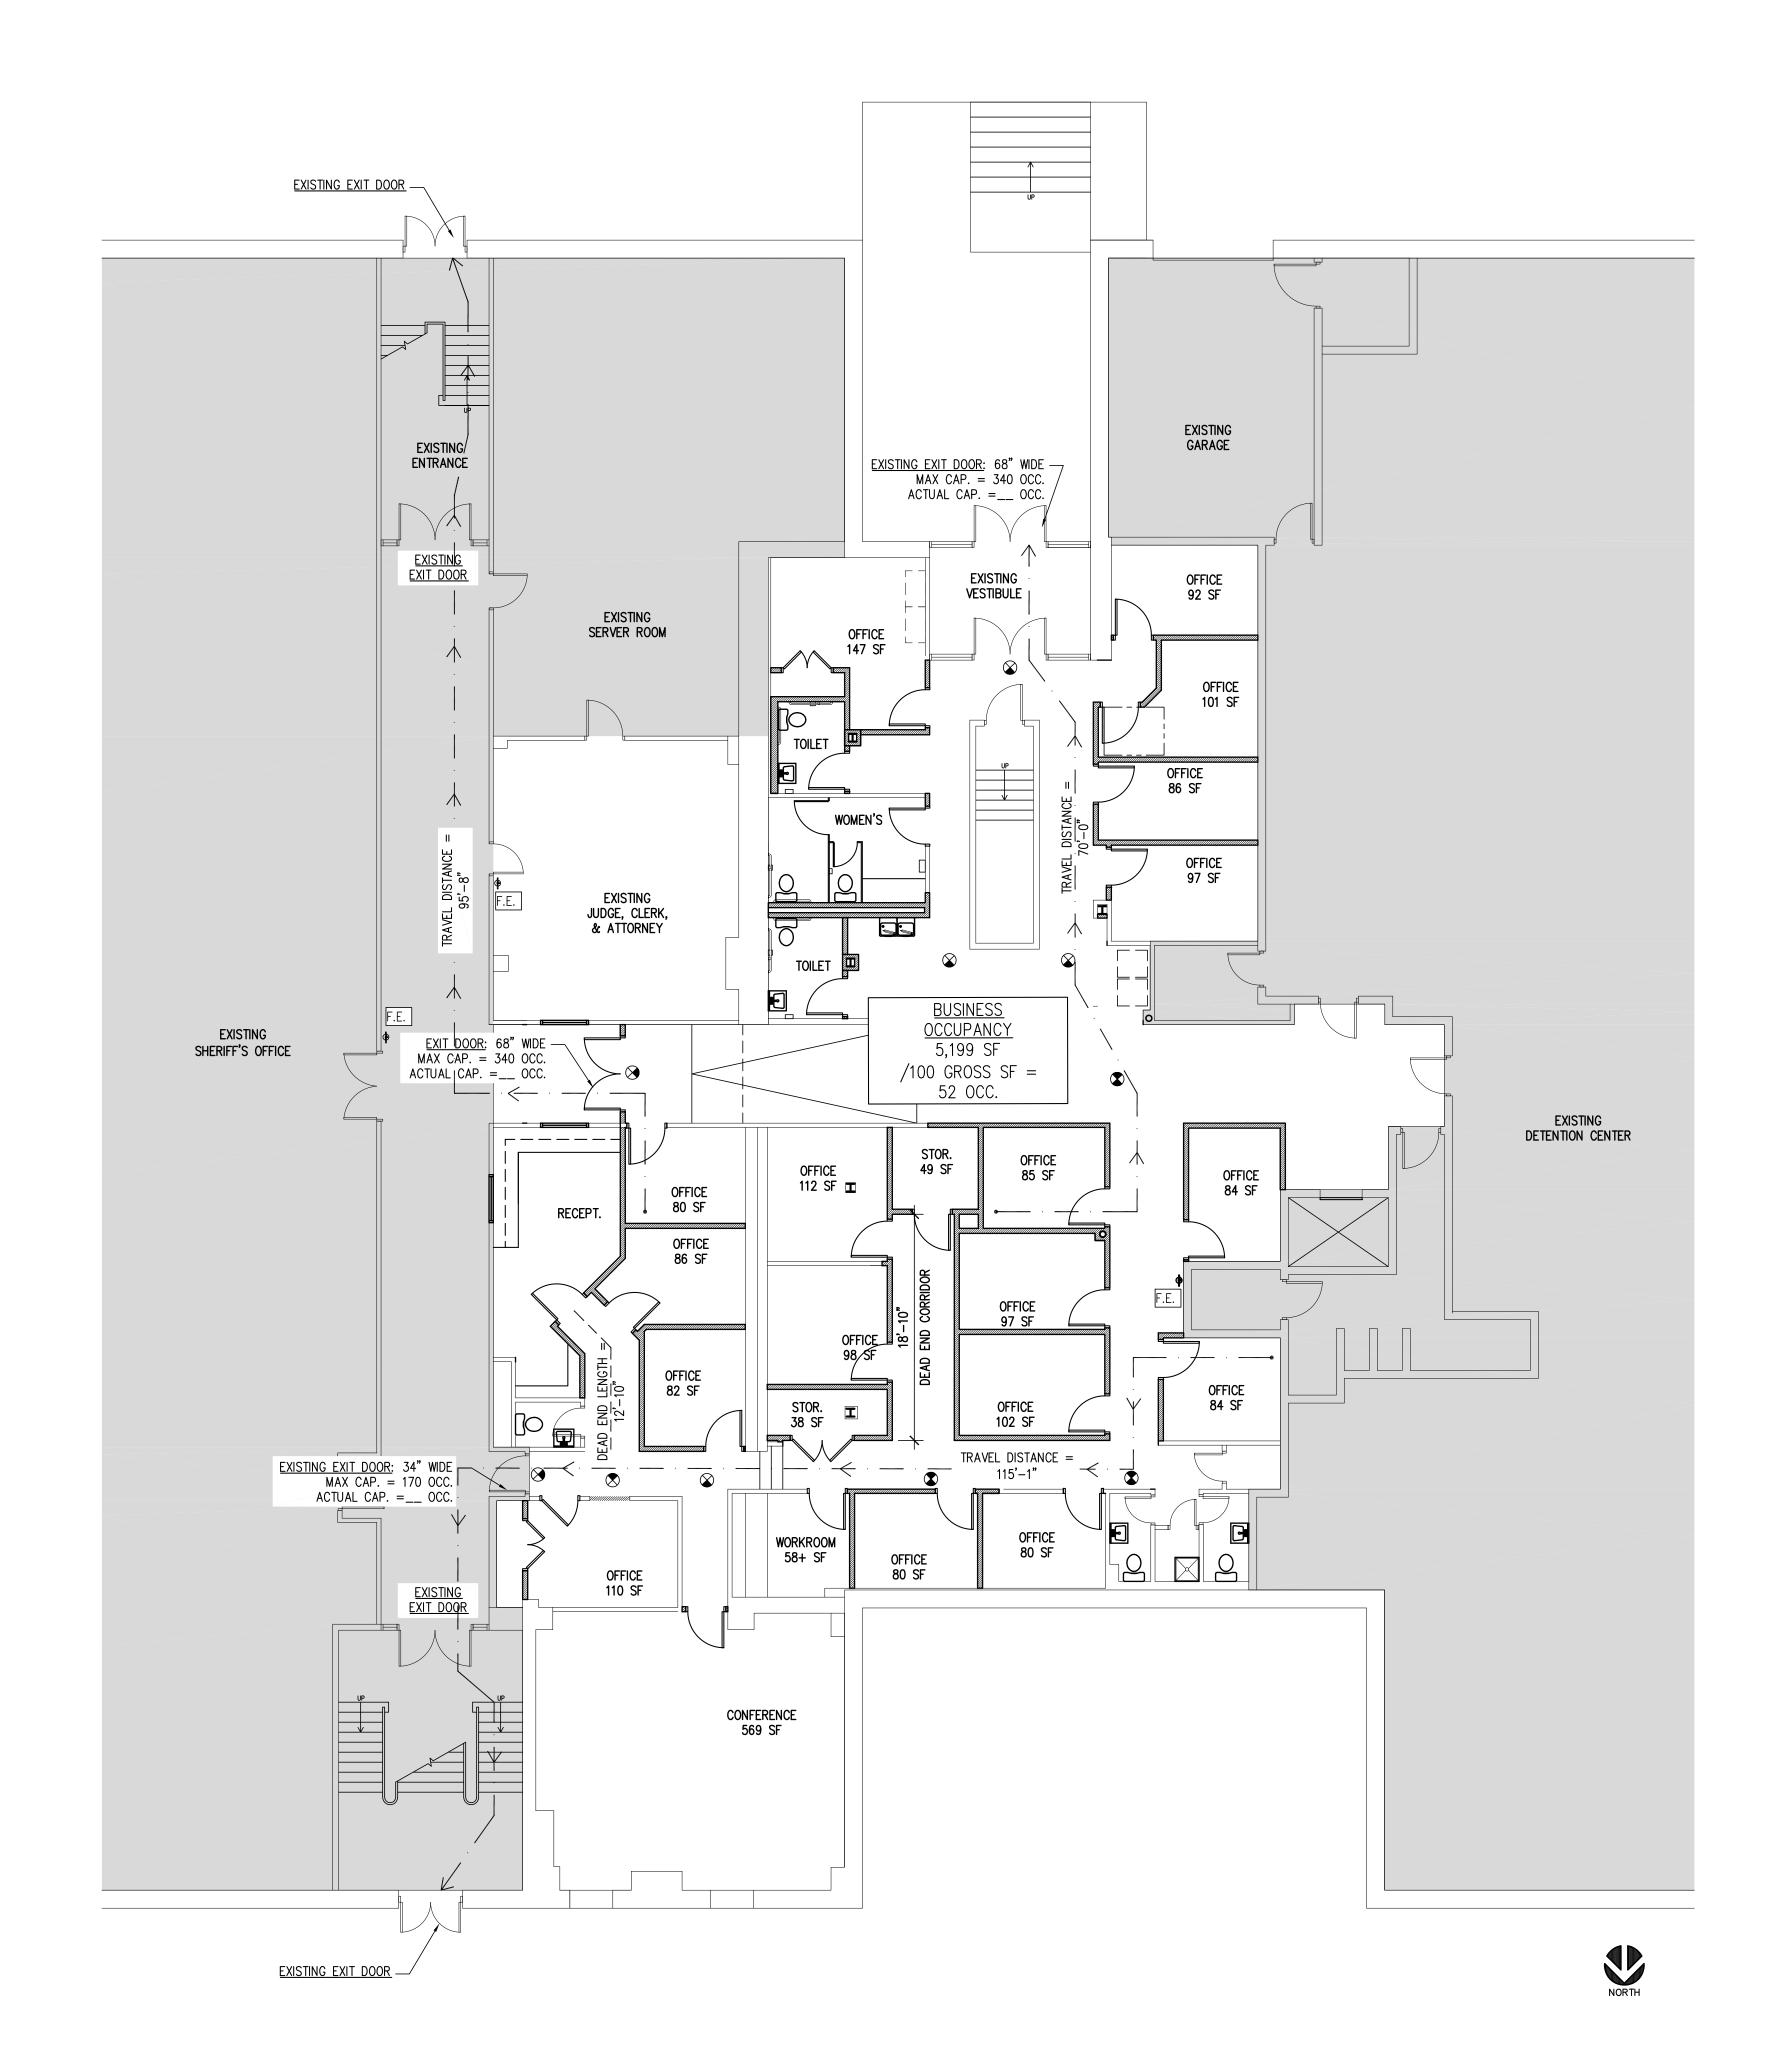

RTHOUSE HVAC & **BASEMENT** RENOVATION

> 130 S. QUEEN ST. KINSTON, NC 28501

**PROJECT** 

NO. DATE DESCRIPTION

DISCLAIMER: THIS DOCUMENT IS THE PROPERTY OF DEVITA & ASSOCIATES, INC. AND IS FURNISHED WITH THE CONDITION THAT IT IS NOT TO BE CHANGED WITHOUT THE WRITTEN AUTHORIZATION OF DEVITA & ASSOCIATES, INC. FURTHERMORE, THIS DOCUMENT IS NOT TO BE COPIED, REPRODUCED OR USED BY OTHERS EXCEPT

AS REQUIRED FOR THE WORK OF THIS

SPECIFIC PROJECT. DRAWING NAME

DRAWING INDEX & **CODE SUMMARY** 

DRAWING NO.

G0.1 Drawn By: JDB Checked By: AEP BUSINESS OCCUPANCY
CURRENT OCC. = 52
PROPOSED OCC. = 52

EGRESS
CURRENT EXITS = 3
PROPOSED EXITS = 3

TRAVEL DISTANCE 1017.2
MAX ALLOWABLE = 200'
ACTUAL = 95'-8"

DEAD END 1020.4
MAX ALLOWABLE = 20'
ACTUAL = 18'-10"



**KEY PLAN**SCALE: 1/16" = 1'-0"



DEMOLITION PLAN

SCALE: 1/8" = 1'-0"

DUNN & DALTON ARCHITECTS

ARCHITECTS

401 North Herritage Street
Kinston, North Carolina 28501

phone: 252-527-1523 web: dunndalton.com





ATLANTA • CHARLOTTE • GREENVILLE • RICHMOND 877.4.DEVITA • corp@devitainc.com

DeVita & Associates, Inc. Project: 22175-03 NC Firm License # C-0819

PROJECT NUMBER:

PROJECT INFORMATION:

LENOIR COUNTY
COURTHOUSE HVAC &
BASEMENT
RENOVATION
PROJECT

130 S. QUEEN ST. KINSTON, NC 28501

REVISIONS

NO. DATE

DISCLAIMER:
THIS DOCUMENT IS THE PROPERTY OF
DEVITA & ASSOCIATES, INC. AND IS
FURNISHED WITH THE CONDITION THAT IT
IS NOT TO BE CHANGED WITHOUT THE
WRITTEN AUTHORIZATION OF DEVITA &
ASSOCIATES, INC. FURTHERMORE, THIS
DOCUMENT IS NOT TO BE COPIED,
REPRODUCED OR USED BY OTHERS EXCEPT
AS REQUIRED FOR THE WORK OF TH