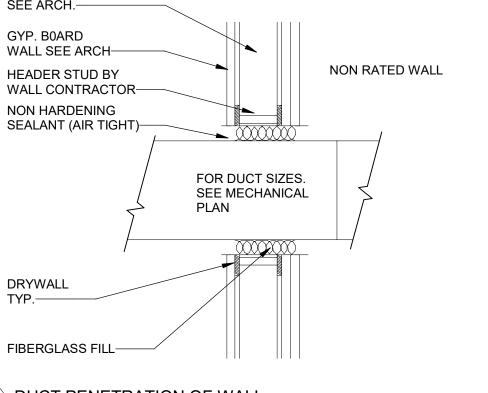

# LENOIR COUNTY COURTHOUSE HVAC & BASEMENT RENOVATION PROJECT

Kinston, North Carolina

|                                                                                                                                                                                                                                                                                                                                                                              |                                                                                                                                                                                                                                                                                                                                                                                                                                                                                                                                                                                                                                                                                                                                                                                                                                                                                                                                                                                                                                                                                                                                                                                                                                                                                                                                                                                                                                                                                                                                                                                                                                                                                                                                                                                                                                                                                                                                                                                                                                                                                                                                | IARY FOR ALL (                                                                                                                                                                                                                                                                                                                                                                                                                                                                                                                                                                                                                                                                                                                                                                                                                                                                                                                                                                                                                                                                                                                                                                                                                                                                                                                                                                                                                                                                                                                                                                                                                                                                                                                                                                                                                                                                                                                                                                                                                                                                                                                 | _                                                                                                                                                                                                                                                                                                                                                                                                                                                                                                                                                                                                                                                                                                                                                                                                                                                                                                                                                                                                                                                                                                                                                                                                                                                                                                                                                                                                                                                                                                                                                                                                                                                                                                                                                                                                                                                                                                                                                                                                                                                                                                                              | _                                                                                                                                                                                                                                                                                                                                                                                                                                                                                                                                                                                                                                                                                                                                                                                                                                                                                                                                                                                                                                                                                                                                                                                                                                                                                                                                                                                                                                                                                                                                                                                                                                                                                                                                                                                                                                                                                                                                                                                                                                                                                                                              | OJECTS                                                                                                                       |                                                                                                                                                                                                                                                                                                                                                                                                                                                                                                                                                                                                                                                                                                                                                                                                                                                                                                                                                                                                                                                                                                                                                                                                                                                                                                                                                                                                                                                                                                                                                                                                                                                                                                                                                                                                                                                                                                                                                                                                                                                                                                                                | FIRE                                                                                                                                                                                                                                                                                                                                                                                                                                                                                                                                                                                                                                                                                                                                                                                                                                                                                                                                                                                                                                                                                                                                                                                                                                                                                                                                                                                                                                                                                                                                                                                                                                                                                                                                                                                                                                                                                                                                                                                                                                                                                                                           | E PROT                                                                                                                                                                                                                                                                                                                                                                                                                                                                                                                                                                                                                                                                                                                                                                                                                                                                                                                                                                                                                                                                                                                                                                                                                                                                                                                                                                                                                                                                                                                                                                                                                                                                                                                                                                                                                                                                                                                                                                                                                                                                                                                         | ECTION REQ                                                                                                                                                                                                             | UIREMEN                                                                    | TS                                                                                                                                                                                                                                                                                                                                                                                                                                                                                                                                                                                                                                                                                                                                                                                                                                                                                                                                                                                                                                                                                                                                                                                                                                                                                                                                                                                                                                                                                                                                                                                                                                                                                                                                                                                                                                                                                                                                                                                                                                                                                                                             |                                                                                                                                                                                                                                                                                                                                                                                                                                                                                                                                                                                                                                                                                                                                                                                                                                                                                                                                                                                                                                                                                                                                                                                                                                                                                                                                                                                                                                                                                                                                                                                                                                                                                                                                                                                                                                                                                                                                                                                                                                                                                                                                |                       |
|------------------------------------------------------------------------------------------------------------------------------------------------------------------------------------------------------------------------------------------------------------------------------------------------------------------------------------------------------------------------------|--------------------------------------------------------------------------------------------------------------------------------------------------------------------------------------------------------------------------------------------------------------------------------------------------------------------------------------------------------------------------------------------------------------------------------------------------------------------------------------------------------------------------------------------------------------------------------------------------------------------------------------------------------------------------------------------------------------------------------------------------------------------------------------------------------------------------------------------------------------------------------------------------------------------------------------------------------------------------------------------------------------------------------------------------------------------------------------------------------------------------------------------------------------------------------------------------------------------------------------------------------------------------------------------------------------------------------------------------------------------------------------------------------------------------------------------------------------------------------------------------------------------------------------------------------------------------------------------------------------------------------------------------------------------------------------------------------------------------------------------------------------------------------------------------------------------------------------------------------------------------------------------------------------------------------------------------------------------------------------------------------------------------------------------------------------------------------------------------------------------------------|--------------------------------------------------------------------------------------------------------------------------------------------------------------------------------------------------------------------------------------------------------------------------------------------------------------------------------------------------------------------------------------------------------------------------------------------------------------------------------------------------------------------------------------------------------------------------------------------------------------------------------------------------------------------------------------------------------------------------------------------------------------------------------------------------------------------------------------------------------------------------------------------------------------------------------------------------------------------------------------------------------------------------------------------------------------------------------------------------------------------------------------------------------------------------------------------------------------------------------------------------------------------------------------------------------------------------------------------------------------------------------------------------------------------------------------------------------------------------------------------------------------------------------------------------------------------------------------------------------------------------------------------------------------------------------------------------------------------------------------------------------------------------------------------------------------------------------------------------------------------------------------------------------------------------------------------------------------------------------------------------------------------------------------------------------------------------------------------------------------------------------|--------------------------------------------------------------------------------------------------------------------------------------------------------------------------------------------------------------------------------------------------------------------------------------------------------------------------------------------------------------------------------------------------------------------------------------------------------------------------------------------------------------------------------------------------------------------------------------------------------------------------------------------------------------------------------------------------------------------------------------------------------------------------------------------------------------------------------------------------------------------------------------------------------------------------------------------------------------------------------------------------------------------------------------------------------------------------------------------------------------------------------------------------------------------------------------------------------------------------------------------------------------------------------------------------------------------------------------------------------------------------------------------------------------------------------------------------------------------------------------------------------------------------------------------------------------------------------------------------------------------------------------------------------------------------------------------------------------------------------------------------------------------------------------------------------------------------------------------------------------------------------------------------------------------------------------------------------------------------------------------------------------------------------------------------------------------------------------------------------------------------------|--------------------------------------------------------------------------------------------------------------------------------------------------------------------------------------------------------------------------------------------------------------------------------------------------------------------------------------------------------------------------------------------------------------------------------------------------------------------------------------------------------------------------------------------------------------------------------------------------------------------------------------------------------------------------------------------------------------------------------------------------------------------------------------------------------------------------------------------------------------------------------------------------------------------------------------------------------------------------------------------------------------------------------------------------------------------------------------------------------------------------------------------------------------------------------------------------------------------------------------------------------------------------------------------------------------------------------------------------------------------------------------------------------------------------------------------------------------------------------------------------------------------------------------------------------------------------------------------------------------------------------------------------------------------------------------------------------------------------------------------------------------------------------------------------------------------------------------------------------------------------------------------------------------------------------------------------------------------------------------------------------------------------------------------------------------------------------------------------------------------------------|------------------------------------------------------------------------------------------------------------------------------|--------------------------------------------------------------------------------------------------------------------------------------------------------------------------------------------------------------------------------------------------------------------------------------------------------------------------------------------------------------------------------------------------------------------------------------------------------------------------------------------------------------------------------------------------------------------------------------------------------------------------------------------------------------------------------------------------------------------------------------------------------------------------------------------------------------------------------------------------------------------------------------------------------------------------------------------------------------------------------------------------------------------------------------------------------------------------------------------------------------------------------------------------------------------------------------------------------------------------------------------------------------------------------------------------------------------------------------------------------------------------------------------------------------------------------------------------------------------------------------------------------------------------------------------------------------------------------------------------------------------------------------------------------------------------------------------------------------------------------------------------------------------------------------------------------------------------------------------------------------------------------------------------------------------------------------------------------------------------------------------------------------------------------------------------------------------------------------------------------------------------------|--------------------------------------------------------------------------------------------------------------------------------------------------------------------------------------------------------------------------------------------------------------------------------------------------------------------------------------------------------------------------------------------------------------------------------------------------------------------------------------------------------------------------------------------------------------------------------------------------------------------------------------------------------------------------------------------------------------------------------------------------------------------------------------------------------------------------------------------------------------------------------------------------------------------------------------------------------------------------------------------------------------------------------------------------------------------------------------------------------------------------------------------------------------------------------------------------------------------------------------------------------------------------------------------------------------------------------------------------------------------------------------------------------------------------------------------------------------------------------------------------------------------------------------------------------------------------------------------------------------------------------------------------------------------------------------------------------------------------------------------------------------------------------------------------------------------------------------------------------------------------------------------------------------------------------------------------------------------------------------------------------------------------------------------------------------------------------------------------------------------------------|--------------------------------------------------------------------------------------------------------------------------------------------------------------------------------------------------------------------------------------------------------------------------------------------------------------------------------------------------------------------------------------------------------------------------------------------------------------------------------------------------------------------------------------------------------------------------------------------------------------------------------------------------------------------------------------------------------------------------------------------------------------------------------------------------------------------------------------------------------------------------------------------------------------------------------------------------------------------------------------------------------------------------------------------------------------------------------------------------------------------------------------------------------------------------------------------------------------------------------------------------------------------------------------------------------------------------------------------------------------------------------------------------------------------------------------------------------------------------------------------------------------------------------------------------------------------------------------------------------------------------------------------------------------------------------------------------------------------------------------------------------------------------------------------------------------------------------------------------------------------------------------------------------------------------------------------------------------------------------------------------------------------------------------------------------------------------------------------------------------------------------|------------------------------------------------------------------------------------------------------------------------------------------------------------------------------------------------------------------------|----------------------------------------------------------------------------|--------------------------------------------------------------------------------------------------------------------------------------------------------------------------------------------------------------------------------------------------------------------------------------------------------------------------------------------------------------------------------------------------------------------------------------------------------------------------------------------------------------------------------------------------------------------------------------------------------------------------------------------------------------------------------------------------------------------------------------------------------------------------------------------------------------------------------------------------------------------------------------------------------------------------------------------------------------------------------------------------------------------------------------------------------------------------------------------------------------------------------------------------------------------------------------------------------------------------------------------------------------------------------------------------------------------------------------------------------------------------------------------------------------------------------------------------------------------------------------------------------------------------------------------------------------------------------------------------------------------------------------------------------------------------------------------------------------------------------------------------------------------------------------------------------------------------------------------------------------------------------------------------------------------------------------------------------------------------------------------------------------------------------------------------------------------------------------------------------------------------------|--------------------------------------------------------------------------------------------------------------------------------------------------------------------------------------------------------------------------------------------------------------------------------------------------------------------------------------------------------------------------------------------------------------------------------------------------------------------------------------------------------------------------------------------------------------------------------------------------------------------------------------------------------------------------------------------------------------------------------------------------------------------------------------------------------------------------------------------------------------------------------------------------------------------------------------------------------------------------------------------------------------------------------------------------------------------------------------------------------------------------------------------------------------------------------------------------------------------------------------------------------------------------------------------------------------------------------------------------------------------------------------------------------------------------------------------------------------------------------------------------------------------------------------------------------------------------------------------------------------------------------------------------------------------------------------------------------------------------------------------------------------------------------------------------------------------------------------------------------------------------------------------------------------------------------------------------------------------------------------------------------------------------------------------------------------------------------------------------------------------------------|-----------------------|
|                                                                                                                                                                                                                                                                                                                                                                              | `                                                                                                                                                                                                                                                                                                                                                                                                                                                                                                                                                                                                                                                                                                                                                                                                                                                                                                                                                                                                                                                                                                                                                                                                                                                                                                                                                                                                                                                                                                                                                                                                                                                                                                                                                                                                                                                                                                                                                                                                                                                                                                                              | FAMILY DWELLINGS                                                                                                                                                                                                                                                                                                                                                                                                                                                                                                                                                                                                                                                                                                                                                                                                                                                                                                                                                                                                                                                                                                                                                                                                                                                                                                                                                                                                                                                                                                                                                                                                                                                                                                                                                                                                                                                                                                                                                                                                                                                                                                               | AND TOWN                                                                                                                                                                                                                                                                                                                                                                                                                                                                                                                                                                                                                                                                                                                                                                                                                                                                                                                                                                                                                                                                                                                                                                                                                                                                                                                                                                                                                                                                                                                                                                                                                                                                                                                                                                                                                                                                                                                                                                                                                                                                                                                       | HOUSES)                                                                                                                                                                                                                                                                                                                                                                                                                                                                                                                                                                                                                                                                                                                                                                                                                                                                                                                                                                                                                                                                                                                                                                                                                                                                                                                                                                                                                                                                                                                                                                                                                                                                                                                                                                                                                                                                                                                                                                                                                                                                                                                        |                                                                                                                              | BUILDING ELEMENT                                                                                                                                                                                                                                                                                                                                                                                                                                                                                                                                                                                                                                                                                                                                                                                                                                                                                                                                                                                                                                                                                                                                                                                                                                                                                                                                                                                                                                                                                                                                                                                                                                                                                                                                                                                                                                                                                                                                                                                                                                                                                                               | FIRE<br>SEPARATION<br>DISTANCE                                                                                                                                                                                                                                                                                                                                                                                                                                                                                                                                                                                                                                                                                                                                                                                                                                                                                                                                                                                                                                                                                                                                                                                                                                                                                                                                                                                                                                                                                                                                                                                                                                                                                                                                                                                                                                                                                                                                                                                                                                                                                                 | REQ'D                                                                                                                                                                                                                                                                                                                                                                                                                                                                                                                                                                                                                                                                                                                                                                                                                                                                                                                                                                                                                                                                                                                                                                                                                                                                                                                                                                                                                                                                                                                                                                                                                                                                                                                                                                                                                                                                                                                                                                                                                                                                                                                          | RATING PROVIDED (W/ *                                                                                                                                                                                                  | DETAIL # AND SHEET #                                                       | DESIGN#<br>FOR<br>RATED                                                                                                                                                                                                                                                                                                                                                                                                                                                                                                                                                                                                                                                                                                                                                                                                                                                                                                                                                                                                                                                                                                                                                                                                                                                                                                                                                                                                                                                                                                                                                                                                                                                                                                                                                                                                                                                                                                                                                                                                                                                                                                        | SHEET # FOR<br>RATED<br>PENETRATION                                                                                                                                                                                                                                                                                                                                                                                                                                                                                                                                                                                                                                                                                                                                                                                                                                                                                                                                                                                                                                                                                                                                                                                                                                                                                                                                                                                                                                                                                                                                                                                                                                                                                                                                                                                                                                                                                                                                                                                                                                                                                            | SHEI<br>FO<br>RAT     |
| Address: 130 South                                                                                                                                                                                                                                                                                                                                                           |                                                                                                                                                                                                                                                                                                                                                                                                                                                                                                                                                                                                                                                                                                                                                                                                                                                                                                                                                                                                                                                                                                                                                                                                                                                                                                                                                                                                                                                                                                                                                                                                                                                                                                                                                                                                                                                                                                                                                                                                                                                                                                                                | Se - Interior Renovation   Zi                                                                                                                                                                                                                                                                                                                                                                                                                                                                                                                                                                                                                                                                                                                                                                                                                                                                                                                                                                                                                                                                                                                                                                                                                                                                                                                                                                                                                                                                                                                                                                                                                                                                                                                                                                                                                                                                                                                                                                                                                                                                                                  | p Code: <u>28501</u>                                                                                                                                                                                                                                                                                                                                                                                                                                                                                                                                                                                                                                                                                                                                                                                                                                                                                                                                                                                                                                                                                                                                                                                                                                                                                                                                                                                                                                                                                                                                                                                                                                                                                                                                                                                                                                                                                                                                                                                                                                                                                                           | E-Mail: adam sho                                                                                                                                                                                                                                                                                                                                                                                                                                                                                                                                                                                                                                                                                                                                                                                                                                                                                                                                                                                                                                                                                                                                                                                                                                                                                                                                                                                                                                                                                                                                                                                                                                                                                                                                                                                                                                                                                                                                                                                                                                                                                                               | rt@lenoircountync.gov                                                                                                        | Structural Frame, including columns, girders,                                                                                                                                                                                                                                                                                                                                                                                                                                                                                                                                                                                                                                                                                                                                                                                                                                                                                                                                                                                                                                                                                                                                                                                                                                                                                                                                                                                                                                                                                                                                                                                                                                                                                                                                                                                                                                                                                                                                                                                                                                                                                  | (FEET)                                                                                                                                                                                                                                                                                                                                                                                                                                                                                                                                                                                                                                                                                                                                                                                                                                                                                                                                                                                                                                                                                                                                                                                                                                                                                                                                                                                                                                                                                                                                                                                                                                                                                                                                                                                                                                                                                                                                                                                                                                                                                                                         | N/A                                                                                                                                                                                                                                                                                                                                                                                                                                                                                                                                                                                                                                                                                                                                                                                                                                                                                                                                                                                                                                                                                                                                                                                                                                                                                                                                                                                                                                                                                                                                                                                                                                                                                                                                                                                                                                                                                                                                                                                                                                                                                                                            | REDUCTION) N/A                                                                                                                                                                                                         | N/A                                                                        | ASSEMBLY<br>N/A                                                                                                                                                                                                                                                                                                                                                                                                                                                                                                                                                                                                                                                                                                                                                                                                                                                                                                                                                                                                                                                                                                                                                                                                                                                                                                                                                                                                                                                                                                                                                                                                                                                                                                                                                                                                                                                                                                                                                                                                                                                                                                                | N/A                                                                                                                                                                                                                                                                                                                                                                                                                                                                                                                                                                                                                                                                                                                                                                                                                                                                                                                                                                                                                                                                                                                                                                                                                                                                                                                                                                                                                                                                                                                                                                                                                                                                                                                                                                                                                                                                                                                                                                                                                                                                                                                            | JOI<br>N              |
| Owned By: County                                                                                                                                                                                                                                                                                                                                                             |                                                                                                                                                                                                                                                                                                                                                                                                                                                                                                                                                                                                                                                                                                                                                                                                                                                                                                                                                                                                                                                                                                                                                                                                                                                                                                                                                                                                                                                                                                                                                                                                                                                                                                                                                                                                                                                                                                                                                                                                                                                                                                                                | Thore #: <u>232</u>                                                                                                                                                                                                                                                                                                                                                                                                                                                                                                                                                                                                                                                                                                                                                                                                                                                                                                                                                                                                                                                                                                                                                                                                                                                                                                                                                                                                                                                                                                                                                                                                                                                                                                                                                                                                                                                                                                                                                                                                                                                                                                            | <u> </u>                                                                                                                                                                                                                                                                                                                                                                                                                                                                                                                                                                                                                                                                                                                                                                                                                                                                                                                                                                                                                                                                                                                                                                                                                                                                                                                                                                                                                                                                                                                                                                                                                                                                                                                                                                                                                                                                                                                                                                                                                                                                                                                       | James de la companya del companya de la companya del companya de la companya de l | The femore county no. gov                                                                                                    | trusses  Bearing Walls                                                                                                                                                                                                                                                                                                                                                                                                                                                                                                                                                                                                                                                                                                                                                                                                                                                                                                                                                                                                                                                                                                                                                                                                                                                                                                                                                                                                                                                                                                                                                                                                                                                                                                                                                                                                                                                                                                                                                                                                                                                                                                         |                                                                                                                                                                                                                                                                                                                                                                                                                                                                                                                                                                                                                                                                                                                                                                                                                                                                                                                                                                                                                                                                                                                                                                                                                                                                                                                                                                                                                                                                                                                                                                                                                                                                                                                                                                                                                                                                                                                                                                                                                                                                                                                                |                                                                                                                                                                                                                                                                                                                                                                                                                                                                                                                                                                                                                                                                                                                                                                                                                                                                                                                                                                                                                                                                                                                                                                                                                                                                                                                                                                                                                                                                                                                                                                                                                                                                                                                                                                                                                                                                                                                                                                                                                                                                                                                                |                                                                                                                                                                                                                        |                                                                            |                                                                                                                                                                                                                                                                                                                                                                                                                                                                                                                                                                                                                                                                                                                                                                                                                                                                                                                                                                                                                                                                                                                                                                                                                                                                                                                                                                                                                                                                                                                                                                                                                                                                                                                                                                                                                                                                                                                                                                                                                                                                                                                                |                                                                                                                                                                                                                                                                                                                                                                                                                                                                                                                                                                                                                                                                                                                                                                                                                                                                                                                                                                                                                                                                                                                                                                                                                                                                                                                                                                                                                                                                                                                                                                                                                                                                                                                                                                                                                                                                                                                                                                                                                                                                                                                                |                       |
| Code Enforcement J                                                                                                                                                                                                                                                                                                                                                           | Jurisdiction: <u>City</u>                                                                                                                                                                                                                                                                                                                                                                                                                                                                                                                                                                                                                                                                                                                                                                                                                                                                                                                                                                                                                                                                                                                                                                                                                                                                                                                                                                                                                                                                                                                                                                                                                                                                                                                                                                                                                                                                                                                                                                                                                                                                                                      |                                                                                                                                                                                                                                                                                                                                                                                                                                                                                                                                                                                                                                                                                                                                                                                                                                                                                                                                                                                                                                                                                                                                                                                                                                                                                                                                                                                                                                                                                                                                                                                                                                                                                                                                                                                                                                                                                                                                                                                                                                                                                                                                |                                                                                                                                                                                                                                                                                                                                                                                                                                                                                                                                                                                                                                                                                                                                                                                                                                                                                                                                                                                                                                                                                                                                                                                                                                                                                                                                                                                                                                                                                                                                                                                                                                                                                                                                                                                                                                                                                                                                                                                                                                                                                                                                |                                                                                                                                                                                                                                                                                                                                                                                                                                                                                                                                                                                                                                                                                                                                                                                                                                                                                                                                                                                                                                                                                                                                                                                                                                                                                                                                                                                                                                                                                                                                                                                                                                                                                                                                                                                                                                                                                                                                                                                                                                                                                                                                |                                                                                                                              | Exterior<br>North                                                                                                                                                                                                                                                                                                                                                                                                                                                                                                                                                                                                                                                                                                                                                                                                                                                                                                                                                                                                                                                                                                                                                                                                                                                                                                                                                                                                                                                                                                                                                                                                                                                                                                                                                                                                                                                                                                                                                                                                                                                                                                              | >30'                                                                                                                                                                                                                                                                                                                                                                                                                                                                                                                                                                                                                                                                                                                                                                                                                                                                                                                                                                                                                                                                                                                                                                                                                                                                                                                                                                                                                                                                                                                                                                                                                                                                                                                                                                                                                                                                                                                                                                                                                                                                                                                           | 0                                                                                                                                                                                                                                                                                                                                                                                                                                                                                                                                                                                                                                                                                                                                                                                                                                                                                                                                                                                                                                                                                                                                                                                                                                                                                                                                                                                                                                                                                                                                                                                                                                                                                                                                                                                                                                                                                                                                                                                                                                                                                                                              | N/A                                                                                                                                                                                                                    | N/A                                                                        | N/A                                                                                                                                                                                                                                                                                                                                                                                                                                                                                                                                                                                                                                                                                                                                                                                                                                                                                                                                                                                                                                                                                                                                                                                                                                                                                                                                                                                                                                                                                                                                                                                                                                                                                                                                                                                                                                                                                                                                                                                                                                                                                                                            | N/A                                                                                                                                                                                                                                                                                                                                                                                                                                                                                                                                                                                                                                                                                                                                                                                                                                                                                                                                                                                                                                                                                                                                                                                                                                                                                                                                                                                                                                                                                                                                                                                                                                                                                                                                                                                                                                                                                                                                                                                                                                                                                                                            | N                     |
|                                                                                                                                                                                                                                                                                                                                                                              |                                                                                                                                                                                                                                                                                                                                                                                                                                                                                                                                                                                                                                                                                                                                                                                                                                                                                                                                                                                                                                                                                                                                                                                                                                                                                                                                                                                                                                                                                                                                                                                                                                                                                                                                                                                                                                                                                                                                                                                                                                                                                                                                |                                                                                                                                                                                                                                                                                                                                                                                                                                                                                                                                                                                                                                                                                                                                                                                                                                                                                                                                                                                                                                                                                                                                                                                                                                                                                                                                                                                                                                                                                                                                                                                                                                                                                                                                                                                                                                                                                                                                                                                                                                                                                                                                |                                                                                                                                                                                                                                                                                                                                                                                                                                                                                                                                                                                                                                                                                                                                                                                                                                                                                                                                                                                                                                                                                                                                                                                                                                                                                                                                                                                                                                                                                                                                                                                                                                                                                                                                                                                                                                                                                                                                                                                                                                                                                                                                |                                                                                                                                                                                                                                                                                                                                                                                                                                                                                                                                                                                                                                                                                                                                                                                                                                                                                                                                                                                                                                                                                                                                                                                                                                                                                                                                                                                                                                                                                                                                                                                                                                                                                                                                                                                                                                                                                                                                                                                                                                                                                                                                |                                                                                                                              | East                                                                                                                                                                                                                                                                                                                                                                                                                                                                                                                                                                                                                                                                                                                                                                                                                                                                                                                                                                                                                                                                                                                                                                                                                                                                                                                                                                                                                                                                                                                                                                                                                                                                                                                                                                                                                                                                                                                                                                                                                                                                                                                           | >30°                                                                                                                                                                                                                                                                                                                                                                                                                                                                                                                                                                                                                                                                                                                                                                                                                                                                                                                                                                                                                                                                                                                                                                                                                                                                                                                                                                                                                                                                                                                                                                                                                                                                                                                                                                                                                                                                                                                                                                                                                                                                                                                           | 0                                                                                                                                                                                                                                                                                                                                                                                                                                                                                                                                                                                                                                                                                                                                                                                                                                                                                                                                                                                                                                                                                                                                                                                                                                                                                                                                                                                                                                                                                                                                                                                                                                                                                                                                                                                                                                                                                                                                                                                                                                                                                                                              | N/A                                                                                                                                                                                                                    | N/A                                                                        | N/A                                                                                                                                                                                                                                                                                                                                                                                                                                                                                                                                                                                                                                                                                                                                                                                                                                                                                                                                                                                                                                                                                                                                                                                                                                                                                                                                                                                                                                                                                                                                                                                                                                                                                                                                                                                                                                                                                                                                                                                                                                                                                                                            | N/A                                                                                                                                                                                                                                                                                                                                                                                                                                                                                                                                                                                                                                                                                                                                                                                                                                                                                                                                                                                                                                                                                                                                                                                                                                                                                                                                                                                                                                                                                                                                                                                                                                                                                                                                                                                                                                                                                                                                                                                                                                                                                                                            | N                     |
| <u>CONTACT</u>                                                                                                                                                                                                                                                                                                                                                               |                                                                                                                                                                                                                                                                                                                                                                                                                                                                                                                                                                                                                                                                                                                                                                                                                                                                                                                                                                                                                                                                                                                                                                                                                                                                                                                                                                                                                                                                                                                                                                                                                                                                                                                                                                                                                                                                                                                                                                                                                                                                                                                                |                                                                                                                                                                                                                                                                                                                                                                                                                                                                                                                                                                                                                                                                                                                                                                                                                                                                                                                                                                                                                                                                                                                                                                                                                                                                                                                                                                                                                                                                                                                                                                                                                                                                                                                                                                                                                                                                                                                                                                                                                                                                                                                                |                                                                                                                                                                                                                                                                                                                                                                                                                                                                                                                                                                                                                                                                                                                                                                                                                                                                                                                                                                                                                                                                                                                                                                                                                                                                                                                                                                                                                                                                                                                                                                                                                                                                                                                                                                                                                                                                                                                                                                                                                                                                                                                                | <u> </u>                                                                                                                                                                                                                                                                                                                                                                                                                                                                                                                                                                                                                                                                                                                                                                                                                                                                                                                                                                                                                                                                                                                                                                                                                                                                                                                                                                                                                                                                                                                                                                                                                                                                                                                                                                                                                                                                                                                                                                                                                                                                                                                       |                                                                                                                              | West                                                                                                                                                                                                                                                                                                                                                                                                                                                                                                                                                                                                                                                                                                                                                                                                                                                                                                                                                                                                                                                                                                                                                                                                                                                                                                                                                                                                                                                                                                                                                                                                                                                                                                                                                                                                                                                                                                                                                                                                                                                                                                                           | >30'                                                                                                                                                                                                                                                                                                                                                                                                                                                                                                                                                                                                                                                                                                                                                                                                                                                                                                                                                                                                                                                                                                                                                                                                                                                                                                                                                                                                                                                                                                                                                                                                                                                                                                                                                                                                                                                                                                                                                                                                                                                                                                                           | 0                                                                                                                                                                                                                                                                                                                                                                                                                                                                                                                                                                                                                                                                                                                                                                                                                                                                                                                                                                                                                                                                                                                                                                                                                                                                                                                                                                                                                                                                                                                                                                                                                                                                                                                                                                                                                                                                                                                                                                                                                                                                                                                              | N/A<br>N/A                                                                                                                                                                                                             | N/A<br>N/A                                                                 | N/A<br>N/A                                                                                                                                                                                                                                                                                                                                                                                                                                                                                                                                                                                                                                                                                                                                                                                                                                                                                                                                                                                                                                                                                                                                                                                                                                                                                                                                                                                                                                                                                                                                                                                                                                                                                                                                                                                                                                                                                                                                                                                                                                                                                                                     | N/A<br>N/A                                                                                                                                                                                                                                                                                                                                                                                                                                                                                                                                                                                                                                                                                                                                                                                                                                                                                                                                                                                                                                                                                                                                                                                                                                                                                                                                                                                                                                                                                                                                                                                                                                                                                                                                                                                                                                                                                                                                                                                                                                                                                                                     | N                     |
| DESIGNER Architectural                                                                                                                                                                                                                                                                                                                                                       | FIRM Dunn & Dalton Architec                                                                                                                                                                                                                                                                                                                                                                                                                                                                                                                                                                                                                                                                                                                                                                                                                                                                                                                                                                                                                                                                                                                                                                                                                                                                                                                                                                                                                                                                                                                                                                                                                                                                                                                                                                                                                                                                                                                                                                                                                                                                                                    | NAME Russell M. Wood                                                                                                                                                                                                                                                                                                                                                                                                                                                                                                                                                                                                                                                                                                                                                                                                                                                                                                                                                                                                                                                                                                                                                                                                                                                                                                                                                                                                                                                                                                                                                                                                                                                                                                                                                                                                                                                                                                                                                                                                                                                                                                           | LICENSE # 9058                                                                                                                                                                                                                                                                                                                                                                                                                                                                                                                                                                                                                                                                                                                                                                                                                                                                                                                                                                                                                                                                                                                                                                                                                                                                                                                                                                                                                                                                                                                                                                                                                                                                                                                                                                                                                                                                                                                                                                                                                                                                                                                 | TELEPHONE # 252-527-1523                                                                                                                                                                                                                                                                                                                                                                                                                                                                                                                                                                                                                                                                                                                                                                                                                                                                                                                                                                                                                                                                                                                                                                                                                                                                                                                                                                                                                                                                                                                                                                                                                                                                                                                                                                                                                                                                                                                                                                                                                                                                                                       | E-MAIL russ@dunndalton.com                                                                                                   | South<br>Interior                                                                                                                                                                                                                                                                                                                                                                                                                                                                                                                                                                                                                                                                                                                                                                                                                                                                                                                                                                                                                                                                                                                                                                                                                                                                                                                                                                                                                                                                                                                                                                                                                                                                                                                                                                                                                                                                                                                                                                                                                                                                                                              | - 50                                                                                                                                                                                                                                                                                                                                                                                                                                                                                                                                                                                                                                                                                                                                                                                                                                                                                                                                                                                                                                                                                                                                                                                                                                                                                                                                                                                                                                                                                                                                                                                                                                                                                                                                                                                                                                                                                                                                                                                                                                                                                                                           | 0                                                                                                                                                                                                                                                                                                                                                                                                                                                                                                                                                                                                                                                                                                                                                                                                                                                                                                                                                                                                                                                                                                                                                                                                                                                                                                                                                                                                                                                                                                                                                                                                                                                                                                                                                                                                                                                                                                                                                                                                                                                                                                                              | N/A                                                                                                                                                                                                                    | N/A                                                                        | N/A                                                                                                                                                                                                                                                                                                                                                                                                                                                                                                                                                                                                                                                                                                                                                                                                                                                                                                                                                                                                                                                                                                                                                                                                                                                                                                                                                                                                                                                                                                                                                                                                                                                                                                                                                                                                                                                                                                                                                                                                                                                                                                                            | N/A                                                                                                                                                                                                                                                                                                                                                                                                                                                                                                                                                                                                                                                                                                                                                                                                                                                                                                                                                                                                                                                                                                                                                                                                                                                                                                                                                                                                                                                                                                                                                                                                                                                                                                                                                                                                                                                                                                                                                                                                                                                                                                                            | N                     |
| Civil                                                                                                                                                                                                                                                                                                                                                                        | Built & Built in Themse                                                                                                                                                                                                                                                                                                                                                                                                                                                                                                                                                                                                                                                                                                                                                                                                                                                                                                                                                                                                                                                                                                                                                                                                                                                                                                                                                                                                                                                                                                                                                                                                                                                                                                                                                                                                                                                                                                                                                                                                                                                                                                        | 1100011111111000                                                                                                                                                                                                                                                                                                                                                                                                                                                                                                                                                                                                                                                                                                                                                                                                                                                                                                                                                                                                                                                                                                                                                                                                                                                                                                                                                                                                                                                                                                                                                                                                                                                                                                                                                                                                                                                                                                                                                                                                                                                                                                               | ,,,,,,                                                                                                                                                                                                                                                                                                                                                                                                                                                                                                                                                                                                                                                                                                                                                                                                                                                                                                                                                                                                                                                                                                                                                                                                                                                                                                                                                                                                                                                                                                                                                                                                                                                                                                                                                                                                                                                                                                                                                                                                                                                                                                                         | 202 027 1020                                                                                                                                                                                                                                                                                                                                                                                                                                                                                                                                                                                                                                                                                                                                                                                                                                                                                                                                                                                                                                                                                                                                                                                                                                                                                                                                                                                                                                                                                                                                                                                                                                                                                                                                                                                                                                                                                                                                                                                                                                                                                                                   | Two ye, a will aware in a con-                                                                                               | Nonbearing Walls and                                                                                                                                                                                                                                                                                                                                                                                                                                                                                                                                                                                                                                                                                                                                                                                                                                                                                                                                                                                                                                                                                                                                                                                                                                                                                                                                                                                                                                                                                                                                                                                                                                                                                                                                                                                                                                                                                                                                                                                                                                                                                                           |                                                                                                                                                                                                                                                                                                                                                                                                                                                                                                                                                                                                                                                                                                                                                                                                                                                                                                                                                                                                                                                                                                                                                                                                                                                                                                                                                                                                                                                                                                                                                                                                                                                                                                                                                                                                                                                                                                                                                                                                                                                                                                                                |                                                                                                                                                                                                                                                                                                                                                                                                                                                                                                                                                                                                                                                                                                                                                                                                                                                                                                                                                                                                                                                                                                                                                                                                                                                                                                                                                                                                                                                                                                                                                                                                                                                                                                                                                                                                                                                                                                                                                                                                                                                                                                                                |                                                                                                                                                                                                                        |                                                                            |                                                                                                                                                                                                                                                                                                                                                                                                                                                                                                                                                                                                                                                                                                                                                                                                                                                                                                                                                                                                                                                                                                                                                                                                                                                                                                                                                                                                                                                                                                                                                                                                                                                                                                                                                                                                                                                                                                                                                                                                                                                                                                                                |                                                                                                                                                                                                                                                                                                                                                                                                                                                                                                                                                                                                                                                                                                                                                                                                                                                                                                                                                                                                                                                                                                                                                                                                                                                                                                                                                                                                                                                                                                                                                                                                                                                                                                                                                                                                                                                                                                                                                                                                                                                                                                                                |                       |
| Electrical<br>Fire Alarm                                                                                                                                                                                                                                                                                                                                                     |                                                                                                                                                                                                                                                                                                                                                                                                                                                                                                                                                                                                                                                                                                                                                                                                                                                                                                                                                                                                                                                                                                                                                                                                                                                                                                                                                                                                                                                                                                                                                                                                                                                                                                                                                                                                                                                                                                                                                                                                                                                                                                                                |                                                                                                                                                                                                                                                                                                                                                                                                                                                                                                                                                                                                                                                                                                                                                                                                                                                                                                                                                                                                                                                                                                                                                                                                                                                                                                                                                                                                                                                                                                                                                                                                                                                                                                                                                                                                                                                                                                                                                                                                                                                                                                                                |                                                                                                                                                                                                                                                                                                                                                                                                                                                                                                                                                                                                                                                                                                                                                                                                                                                                                                                                                                                                                                                                                                                                                                                                                                                                                                                                                                                                                                                                                                                                                                                                                                                                                                                                                                                                                                                                                                                                                                                                                                                                                                                                |                                                                                                                                                                                                                                                                                                                                                                                                                                                                                                                                                                                                                                                                                                                                                                                                                                                                                                                                                                                                                                                                                                                                                                                                                                                                                                                                                                                                                                                                                                                                                                                                                                                                                                                                                                                                                                                                                                                                                                                                                                                                                                                                |                                                                                                                              | Partitions Exterior walls                                                                                                                                                                                                                                                                                                                                                                                                                                                                                                                                                                                                                                                                                                                                                                                                                                                                                                                                                                                                                                                                                                                                                                                                                                                                                                                                                                                                                                                                                                                                                                                                                                                                                                                                                                                                                                                                                                                                                                                                                                                                                                      |                                                                                                                                                                                                                                                                                                                                                                                                                                                                                                                                                                                                                                                                                                                                                                                                                                                                                                                                                                                                                                                                                                                                                                                                                                                                                                                                                                                                                                                                                                                                                                                                                                                                                                                                                                                                                                                                                                                                                                                                                                                                                                                                |                                                                                                                                                                                                                                                                                                                                                                                                                                                                                                                                                                                                                                                                                                                                                                                                                                                                                                                                                                                                                                                                                                                                                                                                                                                                                                                                                                                                                                                                                                                                                                                                                                                                                                                                                                                                                                                                                                                                                                                                                                                                                                                                |                                                                                                                                                                                                                        |                                                                            |                                                                                                                                                                                                                                                                                                                                                                                                                                                                                                                                                                                                                                                                                                                                                                                                                                                                                                                                                                                                                                                                                                                                                                                                                                                                                                                                                                                                                                                                                                                                                                                                                                                                                                                                                                                                                                                                                                                                                                                                                                                                                                                                |                                                                                                                                                                                                                                                                                                                                                                                                                                                                                                                                                                                                                                                                                                                                                                                                                                                                                                                                                                                                                                                                                                                                                                                                                                                                                                                                                                                                                                                                                                                                                                                                                                                                                                                                                                                                                                                                                                                                                                                                                                                                                                                                |                       |
| Plumbing<br>Mechanical                                                                                                                                                                                                                                                                                                                                                       |                                                                                                                                                                                                                                                                                                                                                                                                                                                                                                                                                                                                                                                                                                                                                                                                                                                                                                                                                                                                                                                                                                                                                                                                                                                                                                                                                                                                                                                                                                                                                                                                                                                                                                                                                                                                                                                                                                                                                                                                                                                                                                                                |                                                                                                                                                                                                                                                                                                                                                                                                                                                                                                                                                                                                                                                                                                                                                                                                                                                                                                                                                                                                                                                                                                                                                                                                                                                                                                                                                                                                                                                                                                                                                                                                                                                                                                                                                                                                                                                                                                                                                                                                                                                                                                                                |                                                                                                                                                                                                                                                                                                                                                                                                                                                                                                                                                                                                                                                                                                                                                                                                                                                                                                                                                                                                                                                                                                                                                                                                                                                                                                                                                                                                                                                                                                                                                                                                                                                                                                                                                                                                                                                                                                                                                                                                                                                                                                                                |                                                                                                                                                                                                                                                                                                                                                                                                                                                                                                                                                                                                                                                                                                                                                                                                                                                                                                                                                                                                                                                                                                                                                                                                                                                                                                                                                                                                                                                                                                                                                                                                                                                                                                                                                                                                                                                                                                                                                                                                                                                                                                                                |                                                                                                                              | North                                                                                                                                                                                                                                                                                                                                                                                                                                                                                                                                                                                                                                                                                                                                                                                                                                                                                                                                                                                                                                                                                                                                                                                                                                                                                                                                                                                                                                                                                                                                                                                                                                                                                                                                                                                                                                                                                                                                                                                                                                                                                                                          | >30°<br>>30°                                                                                                                                                                                                                                                                                                                                                                                                                                                                                                                                                                                                                                                                                                                                                                                                                                                                                                                                                                                                                                                                                                                                                                                                                                                                                                                                                                                                                                                                                                                                                                                                                                                                                                                                                                                                                                                                                                                                                                                                                                                                                                                   | 0                                                                                                                                                                                                                                                                                                                                                                                                                                                                                                                                                                                                                                                                                                                                                                                                                                                                                                                                                                                                                                                                                                                                                                                                                                                                                                                                                                                                                                                                                                                                                                                                                                                                                                                                                                                                                                                                                                                                                                                                                                                                                                                              | N/A                                                                                                                                                                                                                    | N/A<br>N/A                                                                 | N/A                                                                                                                                                                                                                                                                                                                                                                                                                                                                                                                                                                                                                                                                                                                                                                                                                                                                                                                                                                                                                                                                                                                                                                                                                                                                                                                                                                                                                                                                                                                                                                                                                                                                                                                                                                                                                                                                                                                                                                                                                                                                                                                            | N/A                                                                                                                                                                                                                                                                                                                                                                                                                                                                                                                                                                                                                                                                                                                                                                                                                                                                                                                                                                                                                                                                                                                                                                                                                                                                                                                                                                                                                                                                                                                                                                                                                                                                                                                                                                                                                                                                                                                                                                                                                                                                                                                            | N                     |
| Sprinkler-Standpipe                                                                                                                                                                                                                                                                                                                                                          |                                                                                                                                                                                                                                                                                                                                                                                                                                                                                                                                                                                                                                                                                                                                                                                                                                                                                                                                                                                                                                                                                                                                                                                                                                                                                                                                                                                                                                                                                                                                                                                                                                                                                                                                                                                                                                                                                                                                                                                                                                                                                                                                |                                                                                                                                                                                                                                                                                                                                                                                                                                                                                                                                                                                                                                                                                                                                                                                                                                                                                                                                                                                                                                                                                                                                                                                                                                                                                                                                                                                                                                                                                                                                                                                                                                                                                                                                                                                                                                                                                                                                                                                                                                                                                                                                |                                                                                                                                                                                                                                                                                                                                                                                                                                                                                                                                                                                                                                                                                                                                                                                                                                                                                                                                                                                                                                                                                                                                                                                                                                                                                                                                                                                                                                                                                                                                                                                                                                                                                                                                                                                                                                                                                                                                                                                                                                                                                                                                |                                                                                                                                                                                                                                                                                                                                                                                                                                                                                                                                                                                                                                                                                                                                                                                                                                                                                                                                                                                                                                                                                                                                                                                                                                                                                                                                                                                                                                                                                                                                                                                                                                                                                                                                                                                                                                                                                                                                                                                                                                                                                                                                |                                                                                                                              | East<br>West                                                                                                                                                                                                                                                                                                                                                                                                                                                                                                                                                                                                                                                                                                                                                                                                                                                                                                                                                                                                                                                                                                                                                                                                                                                                                                                                                                                                                                                                                                                                                                                                                                                                                                                                                                                                                                                                                                                                                                                                                                                                                                                   | >30'                                                                                                                                                                                                                                                                                                                                                                                                                                                                                                                                                                                                                                                                                                                                                                                                                                                                                                                                                                                                                                                                                                                                                                                                                                                                                                                                                                                                                                                                                                                                                                                                                                                                                                                                                                                                                                                                                                                                                                                                                                                                                                                           | 0                                                                                                                                                                                                                                                                                                                                                                                                                                                                                                                                                                                                                                                                                                                                                                                                                                                                                                                                                                                                                                                                                                                                                                                                                                                                                                                                                                                                                                                                                                                                                                                                                                                                                                                                                                                                                                                                                                                                                                                                                                                                                                                              | N/A<br>N/A                                                                                                                                                                                                             | N/A                                                                        | N/A<br>N/A                                                                                                                                                                                                                                                                                                                                                                                                                                                                                                                                                                                                                                                                                                                                                                                                                                                                                                                                                                                                                                                                                                                                                                                                                                                                                                                                                                                                                                                                                                                                                                                                                                                                                                                                                                                                                                                                                                                                                                                                                                                                                                                     | N/A<br>N/A                                                                                                                                                                                                                                                                                                                                                                                                                                                                                                                                                                                                                                                                                                                                                                                                                                                                                                                                                                                                                                                                                                                                                                                                                                                                                                                                                                                                                                                                                                                                                                                                                                                                                                                                                                                                                                                                                                                                                                                                                                                                                                                     | I N                   |
| Structural<br>Retaining Walls >5' High                                                                                                                                                                                                                                                                                                                                       | h                                                                                                                                                                                                                                                                                                                                                                                                                                                                                                                                                                                                                                                                                                                                                                                                                                                                                                                                                                                                                                                                                                                                                                                                                                                                                                                                                                                                                                                                                                                                                                                                                                                                                                                                                                                                                                                                                                                                                                                                                                                                                                                              |                                                                                                                                                                                                                                                                                                                                                                                                                                                                                                                                                                                                                                                                                                                                                                                                                                                                                                                                                                                                                                                                                                                                                                                                                                                                                                                                                                                                                                                                                                                                                                                                                                                                                                                                                                                                                                                                                                                                                                                                                                                                                                                                |                                                                                                                                                                                                                                                                                                                                                                                                                                                                                                                                                                                                                                                                                                                                                                                                                                                                                                                                                                                                                                                                                                                                                                                                                                                                                                                                                                                                                                                                                                                                                                                                                                                                                                                                                                                                                                                                                                                                                                                                                                                                                                                                |                                                                                                                                                                                                                                                                                                                                                                                                                                                                                                                                                                                                                                                                                                                                                                                                                                                                                                                                                                                                                                                                                                                                                                                                                                                                                                                                                                                                                                                                                                                                                                                                                                                                                                                                                                                                                                                                                                                                                                                                                                                                                                                                |                                                                                                                              | South                                                                                                                                                                                                                                                                                                                                                                                                                                                                                                                                                                                                                                                                                                                                                                                                                                                                                                                                                                                                                                                                                                                                                                                                                                                                                                                                                                                                                                                                                                                                                                                                                                                                                                                                                                                                                                                                                                                                                                                                                                                                                                                          | >30'                                                                                                                                                                                                                                                                                                                                                                                                                                                                                                                                                                                                                                                                                                                                                                                                                                                                                                                                                                                                                                                                                                                                                                                                                                                                                                                                                                                                                                                                                                                                                                                                                                                                                                                                                                                                                                                                                                                                                                                                                                                                                                                           | 0                                                                                                                                                                                                                                                                                                                                                                                                                                                                                                                                                                                                                                                                                                                                                                                                                                                                                                                                                                                                                                                                                                                                                                                                                                                                                                                                                                                                                                                                                                                                                                                                                                                                                                                                                                                                                                                                                                                                                                                                                                                                                                                              | N/A                                                                                                                                                                                                                    | N/A                                                                        | N/A                                                                                                                                                                                                                                                                                                                                                                                                                                                                                                                                                                                                                                                                                                                                                                                                                                                                                                                                                                                                                                                                                                                                                                                                                                                                                                                                                                                                                                                                                                                                                                                                                                                                                                                                                                                                                                                                                                                                                                                                                                                                                                                            | N/A                                                                                                                                                                                                                                                                                                                                                                                                                                                                                                                                                                                                                                                                                                                                                                                                                                                                                                                                                                                                                                                                                                                                                                                                                                                                                                                                                                                                                                                                                                                                                                                                                                                                                                                                                                                                                                                                                                                                                                                                                                                                                                                            | N                     |
| Other                                                                                                                                                                                                                                                                                                                                                                        | ii                                                                                                                                                                                                                                                                                                                                                                                                                                                                                                                                                                                                                                                                                                                                                                                                                                                                                                                                                                                                                                                                                                                                                                                                                                                                                                                                                                                                                                                                                                                                                                                                                                                                                                                                                                                                                                                                                                                                                                                                                                                                                                                             |                                                                                                                                                                                                                                                                                                                                                                                                                                                                                                                                                                                                                                                                                                                                                                                                                                                                                                                                                                                                                                                                                                                                                                                                                                                                                                                                                                                                                                                                                                                                                                                                                                                                                                                                                                                                                                                                                                                                                                                                                                                                                                                                |                                                                                                                                                                                                                                                                                                                                                                                                                                                                                                                                                                                                                                                                                                                                                                                                                                                                                                                                                                                                                                                                                                                                                                                                                                                                                                                                                                                                                                                                                                                                                                                                                                                                                                                                                                                                                                                                                                                                                                                                                                                                                                                                |                                                                                                                                                                                                                                                                                                                                                                                                                                                                                                                                                                                                                                                                                                                                                                                                                                                                                                                                                                                                                                                                                                                                                                                                                                                                                                                                                                                                                                                                                                                                                                                                                                                                                                                                                                                                                                                                                                                                                                                                                                                                                                                                |                                                                                                                              | Interior walls and partitions                                                                                                                                                                                                                                                                                                                                                                                                                                                                                                                                                                                                                                                                                                                                                                                                                                                                                                                                                                                                                                                                                                                                                                                                                                                                                                                                                                                                                                                                                                                                                                                                                                                                                                                                                                                                                                                                                                                                                                                                                                                                                                  |                                                                                                                                                                                                                                                                                                                                                                                                                                                                                                                                                                                                                                                                                                                                                                                                                                                                                                                                                                                                                                                                                                                                                                                                                                                                                                                                                                                                                                                                                                                                                                                                                                                                                                                                                                                                                                                                                                                                                                                                                                                                                                                                | 0                                                                                                                                                                                                                                                                                                                                                                                                                                                                                                                                                                                                                                                                                                                                                                                                                                                                                                                                                                                                                                                                                                                                                                                                                                                                                                                                                                                                                                                                                                                                                                                                                                                                                                                                                                                                                                                                                                                                                                                                                                                                                                                              | N/A                                                                                                                                                                                                                    | N/A                                                                        | N/A                                                                                                                                                                                                                                                                                                                                                                                                                                                                                                                                                                                                                                                                                                                                                                                                                                                                                                                                                                                                                                                                                                                                                                                                                                                                                                                                                                                                                                                                                                                                                                                                                                                                                                                                                                                                                                                                                                                                                                                                                                                                                                                            | N/A                                                                                                                                                                                                                                                                                                                                                                                                                                                                                                                                                                                                                                                                                                                                                                                                                                                                                                                                                                                                                                                                                                                                                                                                                                                                                                                                                                                                                                                                                                                                                                                                                                                                                                                                                                                                                                                                                                                                                                                                                                                                                                                            | N                     |
| -                                                                                                                                                                                                                                                                                                                                                                            | elude firms and individua                                                                                                                                                                                                                                                                                                                                                                                                                                                                                                                                                                                                                                                                                                                                                                                                                                                                                                                                                                                                                                                                                                                                                                                                                                                                                                                                                                                                                                                                                                                                                                                                                                                                                                                                                                                                                                                                                                                                                                                                                                                                                                      | als such as truss, precast, pr                                                                                                                                                                                                                                                                                                                                                                                                                                                                                                                                                                                                                                                                                                                                                                                                                                                                                                                                                                                                                                                                                                                                                                                                                                                                                                                                                                                                                                                                                                                                                                                                                                                                                                                                                                                                                                                                                                                                                                                                                                                                                                 | e-engineered, in                                                                                                                                                                                                                                                                                                                                                                                                                                                                                                                                                                                                                                                                                                                                                                                                                                                                                                                                                                                                                                                                                                                                                                                                                                                                                                                                                                                                                                                                                                                                                                                                                                                                                                                                                                                                                                                                                                                                                                                                                                                                                                               | nterior designe                                                                                                                                                                                                                                                                                                                                                                                                                                                                                                                                                                                                                                                                                                                                                                                                                                                                                                                                                                                                                                                                                                                                                                                                                                                                                                                                                                                                                                                                                                                                                                                                                                                                                                                                                                                                                                                                                                                                                                                                                                                                                                                | ers, etc.)                                                                                                                   | Floor Construction Including supporting beams and joists                                                                                                                                                                                                                                                                                                                                                                                                                                                                                                                                                                                                                                                                                                                                                                                                                                                                                                                                                                                                                                                                                                                                                                                                                                                                                                                                                                                                                                                                                                                                                                                                                                                                                                                                                                                                                                                                                                                                                                                                                                                                       |                                                                                                                                                                                                                                                                                                                                                                                                                                                                                                                                                                                                                                                                                                                                                                                                                                                                                                                                                                                                                                                                                                                                                                                                                                                                                                                                                                                                                                                                                                                                                                                                                                                                                                                                                                                                                                                                                                                                                                                                                                                                                                                                | N/A                                                                                                                                                                                                                                                                                                                                                                                                                                                                                                                                                                                                                                                                                                                                                                                                                                                                                                                                                                                                                                                                                                                                                                                                                                                                                                                                                                                                                                                                                                                                                                                                                                                                                                                                                                                                                                                                                                                                                                                                                                                                                                                            | N/A                                                                                                                                                                                                                    | N/A                                                                        | N/A                                                                                                                                                                                                                                                                                                                                                                                                                                                                                                                                                                                                                                                                                                                                                                                                                                                                                                                                                                                                                                                                                                                                                                                                                                                                                                                                                                                                                                                                                                                                                                                                                                                                                                                                                                                                                                                                                                                                                                                                                                                                                                                            | N/A                                                                                                                                                                                                                                                                                                                                                                                                                                                                                                                                                                                                                                                                                                                                                                                                                                                                                                                                                                                                                                                                                                                                                                                                                                                                                                                                                                                                                                                                                                                                                                                                                                                                                                                                                                                                                                                                                                                                                                                                                                                                                                                            | N                     |
|                                                                                                                                                                                                                                                                                                                                                                              |                                                                                                                                                                                                                                                                                                                                                                                                                                                                                                                                                                                                                                                                                                                                                                                                                                                                                                                                                                                                                                                                                                                                                                                                                                                                                                                                                                                                                                                                                                                                                                                                                                                                                                                                                                                                                                                                                                                                                                                                                                                                                                                                | . A144: I1 II                                                                                                                                                                                                                                                                                                                                                                                                                                                                                                                                                                                                                                                                                                                                                                                                                                                                                                                                                                                                                                                                                                                                                                                                                                                                                                                                                                                                                                                                                                                                                                                                                                                                                                                                                                                                                                                                                                                                                                                                                                                                                                                  | NI/A NI/A                                                                                                                                                                                                                                                                                                                                                                                                                                                                                                                                                                                                                                                                                                                                                                                                                                                                                                                                                                                                                                                                                                                                                                                                                                                                                                                                                                                                                                                                                                                                                                                                                                                                                                                                                                                                                                                                                                                                                                                                                                                                                                                      |                                                                                                                                                                                                                                                                                                                                                                                                                                                                                                                                                                                                                                                                                                                                                                                                                                                                                                                                                                                                                                                                                                                                                                                                                                                                                                                                                                                                                                                                                                                                                                                                                                                                                                                                                                                                                                                                                                                                                                                                                                                                                                                                |                                                                                                                              | Floor Ceiling Assembly                                                                                                                                                                                                                                                                                                                                                                                                                                                                                                                                                                                                                                                                                                                                                                                                                                                                                                                                                                                                                                                                                                                                                                                                                                                                                                                                                                                                                                                                                                                                                                                                                                                                                                                                                                                                                                                                                                                                                                                                                                                                                                         |                                                                                                                                                                                                                                                                                                                                                                                                                                                                                                                                                                                                                                                                                                                                                                                                                                                                                                                                                                                                                                                                                                                                                                                                                                                                                                                                                                                                                                                                                                                                                                                                                                                                                                                                                                                                                                                                                                                                                                                                                                                                                                                                | N/A                                                                                                                                                                                                                                                                                                                                                                                                                                                                                                                                                                                                                                                                                                                                                                                                                                                                                                                                                                                                                                                                                                                                                                                                                                                                                                                                                                                                                                                                                                                                                                                                                                                                                                                                                                                                                                                                                                                                                                                                                                                                                                                            | N/A                                                                                                                                                                                                                    | N/A                                                                        | N/A                                                                                                                                                                                                                                                                                                                                                                                                                                                                                                                                                                                                                                                                                                                                                                                                                                                                                                                                                                                                                                                                                                                                                                                                                                                                                                                                                                                                                                                                                                                                                                                                                                                                                                                                                                                                                                                                                                                                                                                                                                                                                                                            | N/A                                                                                                                                                                                                                                                                                                                                                                                                                                                                                                                                                                                                                                                                                                                                                                                                                                                                                                                                                                                                                                                                                                                                                                                                                                                                                                                                                                                                                                                                                                                                                                                                                                                                                                                                                                                                                                                                                                                                                                                                                                                                                                                            | N                     |
|                                                                                                                                                                                                                                                                                                                                                                              | NG BUILDING CODE:<br>FED: 1981                                                                                                                                                                                                                                                                                                                                                                                                                                                                                                                                                                                                                                                                                                                                                                                                                                                                                                                                                                                                                                                                                                                                                                                                                                                                                                                                                                                                                                                                                                                                                                                                                                                                                                                                                                                                                                                                                                                                                                                                                                                                                                 |                                                                                                                                                                                                                                                                                                                                                                                                                                                                                                                                                                                                                                                                                                                                                                                                                                                                                                                                                                                                                                                                                                                                                                                                                                                                                                                                                                                                                                                                                                                                                                                                                                                                                                                                                                                                                                                                                                                                                                                                                                                                                                                                | <u>N/A</u> <u>N/A</u><br>(JPANCY(S) ((                                                                                                                                                                                                                                                                                                                                                                                                                                                                                                                                                                                                                                                                                                                                                                                                                                                                                                                                                                                                                                                                                                                                                                                                                                                                                                                                                                                                                                                                                                                                                                                                                                                                                                                                                                                                                                                                                                                                                                                                                                                                                         | Ch. 3): R/A                                                                                                                                                                                                                                                                                                                                                                                                                                                                                                                                                                                                                                                                                                                                                                                                                                                                                                                                                                                                                                                                                                                                                                                                                                                                                                                                                                                                                                                                                                                                                                                                                                                                                                                                                                                                                                                                                                                                                                                                                                                                                                                    | / I-3                                                                                                                        | Columns Supporting Floors                                                                                                                                                                                                                                                                                                                                                                                                                                                                                                                                                                                                                                                                                                                                                                                                                                                                                                                                                                                                                                                                                                                                                                                                                                                                                                                                                                                                                                                                                                                                                                                                                                                                                                                                                                                                                                                                                                                                                                                                                                                                                                      |                                                                                                                                                                                                                                                                                                                                                                                                                                                                                                                                                                                                                                                                                                                                                                                                                                                                                                                                                                                                                                                                                                                                                                                                                                                                                                                                                                                                                                                                                                                                                                                                                                                                                                                                                                                                                                                                                                                                                                                                                                                                                                                                | N/A                                                                                                                                                                                                                                                                                                                                                                                                                                                                                                                                                                                                                                                                                                                                                                                                                                                                                                                                                                                                                                                                                                                                                                                                                                                                                                                                                                                                                                                                                                                                                                                                                                                                                                                                                                                                                                                                                                                                                                                                                                                                                                                            | N/A                                                                                                                                                                                                                    | N/A                                                                        | N/A                                                                                                                                                                                                                                                                                                                                                                                                                                                                                                                                                                                                                                                                                                                                                                                                                                                                                                                                                                                                                                                                                                                                                                                                                                                                                                                                                                                                                                                                                                                                                                                                                                                                                                                                                                                                                                                                                                                                                                                                                                                                                                                            | N/A                                                                                                                                                                                                                                                                                                                                                                                                                                                                                                                                                                                                                                                                                                                                                                                                                                                                                                                                                                                                                                                                                                                                                                                                                                                                                                                                                                                                                                                                                                                                                                                                                                                                                                                                                                                                                                                                                                                                                                                                                                                                                                                            | N                     |
|                                                                                                                                                                                                                                                                                                                                                                              | ):                                                                                                                                                                                                                                                                                                                                                                                                                                                                                                                                                                                                                                                                                                                                                                                                                                                                                                                                                                                                                                                                                                                                                                                                                                                                                                                                                                                                                                                                                                                                                                                                                                                                                                                                                                                                                                                                                                                                                                                                                                                                                                                             |                                                                                                                                                                                                                                                                                                                                                                                                                                                                                                                                                                                                                                                                                                                                                                                                                                                                                                                                                                                                                                                                                                                                                                                                                                                                                                                                                                                                                                                                                                                                                                                                                                                                                                                                                                                                                                                                                                                                                                                                                                                                                                                                |                                                                                                                                                                                                                                                                                                                                                                                                                                                                                                                                                                                                                                                                                                                                                                                                                                                                                                                                                                                                                                                                                                                                                                                                                                                                                                                                                                                                                                                                                                                                                                                                                                                                                                                                                                                                                                                                                                                                                                                                                                                                                                                                |                                                                                                                                                                                                                                                                                                                                                                                                                                                                                                                                                                                                                                                                                                                                                                                                                                                                                                                                                                                                                                                                                                                                                                                                                                                                                                                                                                                                                                                                                                                                                                                                                                                                                                                                                                                                                                                                                                                                                                                                                                                                                                                                |                                                                                                                              | Roof Construction, including supporting beams and joists                                                                                                                                                                                                                                                                                                                                                                                                                                                                                                                                                                                                                                                                                                                                                                                                                                                                                                                                                                                                                                                                                                                                                                                                                                                                                                                                                                                                                                                                                                                                                                                                                                                                                                                                                                                                                                                                                                                                                                                                                                                                       |                                                                                                                                                                                                                                                                                                                                                                                                                                                                                                                                                                                                                                                                                                                                                                                                                                                                                                                                                                                                                                                                                                                                                                                                                                                                                                                                                                                                                                                                                                                                                                                                                                                                                                                                                                                                                                                                                                                                                                                                                                                                                                                                | N/A                                                                                                                                                                                                                                                                                                                                                                                                                                                                                                                                                                                                                                                                                                                                                                                                                                                                                                                                                                                                                                                                                                                                                                                                                                                                                                                                                                                                                                                                                                                                                                                                                                                                                                                                                                                                                                                                                                                                                                                                                                                                                                                            | N/A                                                                                                                                                                                                                    | N/A                                                                        | N/A                                                                                                                                                                                                                                                                                                                                                                                                                                                                                                                                                                                                                                                                                                                                                                                                                                                                                                                                                                                                                                                                                                                                                                                                                                                                                                                                                                                                                                                                                                                                                                                                                                                                                                                                                                                                                                                                                                                                                                                                                                                                                                                            | N/A                                                                                                                                                                                                                                                                                                                                                                                                                                                                                                                                                                                                                                                                                                                                                                                                                                                                                                                                                                                                                                                                                                                                                                                                                                                                                                                                                                                                                                                                                                                                                                                                                                                                                                                                                                                                                                                                                                                                                                                                                                                                                                                            | N                     |
|                                                                                                                                                                                                                                                                                                                                                                              | ATEGORY (Table 1604                                                                                                                                                                                                                                                                                                                                                                                                                                                                                                                                                                                                                                                                                                                                                                                                                                                                                                                                                                                                                                                                                                                                                                                                                                                                                                                                                                                                                                                                                                                                                                                                                                                                                                                                                                                                                                                                                                                                                                                                                                                                                                            |                                                                                                                                                                                                                                                                                                                                                                                                                                                                                                                                                                                                                                                                                                                                                                                                                                                                                                                                                                                                                                                                                                                                                                                                                                                                                                                                                                                                                                                                                                                                                                                                                                                                                                                                                                                                                                                                                                                                                                                                                                                                                                                                | Proposed                                                                                                                                                                                                                                                                                                                                                                                                                                                                                                                                                                                                                                                                                                                                                                                                                                                                                                                                                                                                                                                                                                                                                                                                                                                                                                                                                                                                                                                                                                                                                                                                                                                                                                                                                                                                                                                                                                                                                                                                                                                                                                                       |                                                                                                                                                                                                                                                                                                                                                                                                                                                                                                                                                                                                                                                                                                                                                                                                                                                                                                                                                                                                                                                                                                                                                                                                                                                                                                                                                                                                                                                                                                                                                                                                                                                                                                                                                                                                                                                                                                                                                                                                                                                                                                                                |                                                                                                                              | Roof Ceiling Assembly                                                                                                                                                                                                                                                                                                                                                                                                                                                                                                                                                                                                                                                                                                                                                                                                                                                                                                                                                                                                                                                                                                                                                                                                                                                                                                                                                                                                                                                                                                                                                                                                                                                                                                                                                                                                                                                                                                                                                                                                                                                                                                          |                                                                                                                                                                                                                                                                                                                                                                                                                                                                                                                                                                                                                                                                                                                                                                                                                                                                                                                                                                                                                                                                                                                                                                                                                                                                                                                                                                                                                                                                                                                                                                                                                                                                                                                                                                                                                                                                                                                                                                                                                                                                                                                                | N/A                                                                                                                                                                                                                                                                                                                                                                                                                                                                                                                                                                                                                                                                                                                                                                                                                                                                                                                                                                                                                                                                                                                                                                                                                                                                                                                                                                                                                                                                                                                                                                                                                                                                                                                                                                                                                                                                                                                                                                                                                                                                                                                            | N/A                                                                                                                                                                                                                    | N/A                                                                        | N/A                                                                                                                                                                                                                                                                                                                                                                                                                                                                                                                                                                                                                                                                                                                                                                                                                                                                                                                                                                                                                                                                                                                                                                                                                                                                                                                                                                                                                                                                                                                                                                                                                                                                                                                                                                                                                                                                                                                                                                                                                                                                                                                            | N/A                                                                                                                                                                                                                                                                                                                                                                                                                                                                                                                                                                                                                                                                                                                                                                                                                                                                                                                                                                                                                                                                                                                                                                                                                                                                                                                                                                                                                                                                                                                                                                                                                                                                                                                                                                                                                                                                                                                                                                                                                                                                                                                            | N                     |
|                                                                                                                                                                                                                                                                                                                                                                              |                                                                                                                                                                                                                                                                                                                                                                                                                                                                                                                                                                                                                                                                                                                                                                                                                                                                                                                                                                                                                                                                                                                                                                                                                                                                                                                                                                                                                                                                                                                                                                                                                                                                                                                                                                                                                                                                                                                                                                                                                                                                                                                                | - j m. viivi <u>iii</u>                                                                                                                                                                                                                                                                                                                                                                                                                                                                                                                                                                                                                                                                                                                                                                                                                                                                                                                                                                                                                                                                                                                                                                                                                                                                                                                                                                                                                                                                                                                                                                                                                                                                                                                                                                                                                                                                                                                                                                                                                                                                                                        | - 1 oposeu                                                                                                                                                                                                                                                                                                                                                                                                                                                                                                                                                                                                                                                                                                                                                                                                                                                                                                                                                                                                                                                                                                                                                                                                                                                                                                                                                                                                                                                                                                                                                                                                                                                                                                                                                                                                                                                                                                                                                                                                                                                                                                                     | · <u></u>                                                                                                                                                                                                                                                                                                                                                                                                                                                                                                                                                                                                                                                                                                                                                                                                                                                                                                                                                                                                                                                                                                                                                                                                                                                                                                                                                                                                                                                                                                                                                                                                                                                                                                                                                                                                                                                                                                                                                                                                                                                                                                                      |                                                                                                                              | Columns Supporting Roof                                                                                                                                                                                                                                                                                                                                                                                                                                                                                                                                                                                                                                                                                                                                                                                                                                                                                                                                                                                                                                                                                                                                                                                                                                                                                                                                                                                                                                                                                                                                                                                                                                                                                                                                                                                                                                                                                                                                                                                                                                                                                                        |                                                                                                                                                                                                                                                                                                                                                                                                                                                                                                                                                                                                                                                                                                                                                                                                                                                                                                                                                                                                                                                                                                                                                                                                                                                                                                                                                                                                                                                                                                                                                                                                                                                                                                                                                                                                                                                                                                                                                                                                                                                                                                                                | N/A<br>N/A                                                                                                                                                                                                                                                                                                                                                                                                                                                                                                                                                                                                                                                                                                                                                                                                                                                                                                                                                                                                                                                                                                                                                                                                                                                                                                                                                                                                                                                                                                                                                                                                                                                                                                                                                                                                                                                                                                                                                                                                                                                                                                                     | N/A<br>N/A                                                                                                                                                                                                             | N/A<br>N/A                                                                 | N/A<br>N/A                                                                                                                                                                                                                                                                                                                                                                                                                                                                                                                                                                                                                                                                                                                                                                                                                                                                                                                                                                                                                                                                                                                                                                                                                                                                                                                                                                                                                                                                                                                                                                                                                                                                                                                                                                                                                                                                                                                                                                                                                                                                                                                     | N/A<br>N/A                                                                                                                                                                                                                                                                                                                                                                                                                                                                                                                                                                                                                                                                                                                                                                                                                                                                                                                                                                                                                                                                                                                                                                                                                                                                                                                                                                                                                                                                                                                                                                                                                                                                                                                                                                                                                                                                                                                                                                                                                                                                                                                     | N                     |
| BASIC BUILDING                                                                                                                                                                                                                                                                                                                                                               | G DATA                                                                                                                                                                                                                                                                                                                                                                                                                                                                                                                                                                                                                                                                                                                                                                                                                                                                                                                                                                                                                                                                                                                                                                                                                                                                                                                                                                                                                                                                                                                                                                                                                                                                                                                                                                                                                                                                                                                                                                                                                                                                                                                         |                                                                                                                                                                                                                                                                                                                                                                                                                                                                                                                                                                                                                                                                                                                                                                                                                                                                                                                                                                                                                                                                                                                                                                                                                                                                                                                                                                                                                                                                                                                                                                                                                                                                                                                                                                                                                                                                                                                                                                                                                                                                                                                                |                                                                                                                                                                                                                                                                                                                                                                                                                                                                                                                                                                                                                                                                                                                                                                                                                                                                                                                                                                                                                                                                                                                                                                                                                                                                                                                                                                                                                                                                                                                                                                                                                                                                                                                                                                                                                                                                                                                                                                                                                                                                                                                                |                                                                                                                                                                                                                                                                                                                                                                                                                                                                                                                                                                                                                                                                                                                                                                                                                                                                                                                                                                                                                                                                                                                                                                                                                                                                                                                                                                                                                                                                                                                                                                                                                                                                                                                                                                                                                                                                                                                                                                                                                                                                                                                                |                                                                                                                              | Shaft Enclosures - Exit Shaft Enclosures - Other                                                                                                                                                                                                                                                                                                                                                                                                                                                                                                                                                                                                                                                                                                                                                                                                                                                                                                                                                                                                                                                                                                                                                                                                                                                                                                                                                                                                                                                                                                                                                                                                                                                                                                                                                                                                                                                                                                                                                                                                                                                                               |                                                                                                                                                                                                                                                                                                                                                                                                                                                                                                                                                                                                                                                                                                                                                                                                                                                                                                                                                                                                                                                                                                                                                                                                                                                                                                                                                                                                                                                                                                                                                                                                                                                                                                                                                                                                                                                                                                                                                                                                                                                                                                                                | N/A                                                                                                                                                                                                                                                                                                                                                                                                                                                                                                                                                                                                                                                                                                                                                                                                                                                                                                                                                                                                                                                                                                                                                                                                                                                                                                                                                                                                                                                                                                                                                                                                                                                                                                                                                                                                                                                                                                                                                                                                                                                                                                                            | N/A                                                                                                                                                                                                                    | N/A                                                                        | N/A                                                                                                                                                                                                                                                                                                                                                                                                                                                                                                                                                                                                                                                                                                                                                                                                                                                                                                                                                                                                                                                                                                                                                                                                                                                                                                                                                                                                                                                                                                                                                                                                                                                                                                                                                                                                                                                                                                                                                                                                                                                                                                                            | N/A                                                                                                                                                                                                                                                                                                                                                                                                                                                                                                                                                                                                                                                                                                                                                                                                                                                                                                                                                                                                                                                                                                                                                                                                                                                                                                                                                                                                                                                                                                                                                                                                                                                                                                                                                                                                                                                                                                                                                                                                                                                                                                                            | N                     |
| Construction Type                                                                                                                                                                                                                                                                                                                                                            |                                                                                                                                                                                                                                                                                                                                                                                                                                                                                                                                                                                                                                                                                                                                                                                                                                                                                                                                                                                                                                                                                                                                                                                                                                                                                                                                                                                                                                                                                                                                                                                                                                                                                                                                                                                                                                                                                                                                                                                                                                                                                                                                |                                                                                                                                                                                                                                                                                                                                                                                                                                                                                                                                                                                                                                                                                                                                                                                                                                                                                                                                                                                                                                                                                                                                                                                                                                                                                                                                                                                                                                                                                                                                                                                                                                                                                                                                                                                                                                                                                                                                                                                                                                                                                                                                |                                                                                                                                                                                                                                                                                                                                                                                                                                                                                                                                                                                                                                                                                                                                                                                                                                                                                                                                                                                                                                                                                                                                                                                                                                                                                                                                                                                                                                                                                                                                                                                                                                                                                                                                                                                                                                                                                                                                                                                                                                                                                                                                |                                                                                                                                                                                                                                                                                                                                                                                                                                                                                                                                                                                                                                                                                                                                                                                                                                                                                                                                                                                                                                                                                                                                                                                                                                                                                                                                                                                                                                                                                                                                                                                                                                                                                                                                                                                                                                                                                                                                                                                                                                                                                                                                |                                                                                                                              |                                                                                                                                                                                                                                                                                                                                                                                                                                                                                                                                                                                                                                                                                                                                                                                                                                                                                                                                                                                                                                                                                                                                                                                                                                                                                                                                                                                                                                                                                                                                                                                                                                                                                                                                                                                                                                                                                                                                                                                                                                                                                                                                |                                                                                                                                                                                                                                                                                                                                                                                                                                                                                                                                                                                                                                                                                                                                                                                                                                                                                                                                                                                                                                                                                                                                                                                                                                                                                                                                                                                                                                                                                                                                                                                                                                                                                                                                                                                                                                                                                                                                                                                                                                                                                                                                | 76.T / A                                                                                                                                                                                                                                                                                                                                                                                                                                                                                                                                                                                                                                                                                                                                                                                                                                                                                                                                                                                                                                                                                                                                                                                                                                                                                                                                                                                                                                                                                                                                                                                                                                                                                                                                                                                                                                                                                                                                                                                                                                                                                                                       | 7h.T / A                                                                                                                                                                                                               | 76.T / A                                                                   | TAT / A                                                                                                                                                                                                                                                                                                                                                                                                                                                                                                                                                                                                                                                                                                                                                                                                                                                                                                                                                                                                                                                                                                                                                                                                                                                                                                                                                                                                                                                                                                                                                                                                                                                                                                                                                                                                                                                                                                                                                                                                                                                                                                                        | 76.T / A                                                                                                                                                                                                                                                                                                                                                                                                                                                                                                                                                                                                                                                                                                                                                                                                                                                                                                                                                                                                                                                                                                                                                                                                                                                                                                                                                                                                                                                                                                                                                                                                                                                                                                                                                                                                                                                                                                                                                                                                                                                                                                                       |                       |
| Sprinklers: Partial                                                                                                                                                                                                                                                                                                                                                          | <u>NFPA 13</u>                                                                                                                                                                                                                                                                                                                                                                                                                                                                                                                                                                                                                                                                                                                                                                                                                                                                                                                                                                                                                                                                                                                                                                                                                                                                                                                                                                                                                                                                                                                                                                                                                                                                                                                                                                                                                                                                                                                                                                                                                                                                                                                 |                                                                                                                                                                                                                                                                                                                                                                                                                                                                                                                                                                                                                                                                                                                                                                                                                                                                                                                                                                                                                                                                                                                                                                                                                                                                                                                                                                                                                                                                                                                                                                                                                                                                                                                                                                                                                                                                                                                                                                                                                                                                                                                                |                                                                                                                                                                                                                                                                                                                                                                                                                                                                                                                                                                                                                                                                                                                                                                                                                                                                                                                                                                                                                                                                                                                                                                                                                                                                                                                                                                                                                                                                                                                                                                                                                                                                                                                                                                                                                                                                                                                                                                                                                                                                                                                                |                                                                                                                                                                                                                                                                                                                                                                                                                                                                                                                                                                                                                                                                                                                                                                                                                                                                                                                                                                                                                                                                                                                                                                                                                                                                                                                                                                                                                                                                                                                                                                                                                                                                                                                                                                                                                                                                                                                                                                                                                                                                                                                                |                                                                                                                              | Corridor Separation Occupancy/Fire Barrier Separation                                                                                                                                                                                                                                                                                                                                                                                                                                                                                                                                                                                                                                                                                                                                                                                                                                                                                                                                                                                                                                                                                                                                                                                                                                                                                                                                                                                                                                                                                                                                                                                                                                                                                                                                                                                                                                                                                                                                                                                                                                                                          | ntion                                                                                                                                                                                                                                                                                                                                                                                                                                                                                                                                                                                                                                                                                                                                                                                                                                                                                                                                                                                                                                                                                                                                                                                                                                                                                                                                                                                                                                                                                                                                                                                                                                                                                                                                                                                                                                                                                                                                                                                                                                                                                                                          | N/A<br>N/A                                                                                                                                                                                                                                                                                                                                                                                                                                                                                                                                                                                                                                                                                                                                                                                                                                                                                                                                                                                                                                                                                                                                                                                                                                                                                                                                                                                                                                                                                                                                                                                                                                                                                                                                                                                                                                                                                                                                                                                                                                                                                                                     | N/A<br>N/A                                                                                                                                                                                                             | N/A<br>N/A                                                                 | N/A<br>N/A                                                                                                                                                                                                                                                                                                                                                                                                                                                                                                                                                                                                                                                                                                                                                                                                                                                                                                                                                                                                                                                                                                                                                                                                                                                                                                                                                                                                                                                                                                                                                                                                                                                                                                                                                                                                                                                                                                                                                                                                                                                                                                                     | N/A<br>N/A                                                                                                                                                                                                                                                                                                                                                                                                                                                                                                                                                                                                                                                                                                                                                                                                                                                                                                                                                                                                                                                                                                                                                                                                                                                                                                                                                                                                                                                                                                                                                                                                                                                                                                                                                                                                                                                                                                                                                                                                                                                                                                                     | n<br>N                |
| Standpipes: No<br>Primary Fire Distr                                                                                                                                                                                                                                                                                                                                         | rict: No                                                                                                                                                                                                                                                                                                                                                                                                                                                                                                                                                                                                                                                                                                                                                                                                                                                                                                                                                                                                                                                                                                                                                                                                                                                                                                                                                                                                                                                                                                                                                                                                                                                                                                                                                                                                                                                                                                                                                                                                                                                                                                                       | Flood Hazard A                                                                                                                                                                                                                                                                                                                                                                                                                                                                                                                                                                                                                                                                                                                                                                                                                                                                                                                                                                                                                                                                                                                                                                                                                                                                                                                                                                                                                                                                                                                                                                                                                                                                                                                                                                                                                                                                                                                                                                                                                                                                                                                 | rea. No                                                                                                                                                                                                                                                                                                                                                                                                                                                                                                                                                                                                                                                                                                                                                                                                                                                                                                                                                                                                                                                                                                                                                                                                                                                                                                                                                                                                                                                                                                                                                                                                                                                                                                                                                                                                                                                                                                                                                                                                                                                                                                                        |                                                                                                                                                                                                                                                                                                                                                                                                                                                                                                                                                                                                                                                                                                                                                                                                                                                                                                                                                                                                                                                                                                                                                                                                                                                                                                                                                                                                                                                                                                                                                                                                                                                                                                                                                                                                                                                                                                                                                                                                                                                                                                                                |                                                                                                                              | Party/Fire Wall Separation                                                                                                                                                                                                                                                                                                                                                                                                                                                                                                                                                                                                                                                                                                                                                                                                                                                                                                                                                                                                                                                                                                                                                                                                                                                                                                                                                                                                                                                                                                                                                                                                                                                                                                                                                                                                                                                                                                                                                                                                                                                                                                     |                                                                                                                                                                                                                                                                                                                                                                                                                                                                                                                                                                                                                                                                                                                                                                                                                                                                                                                                                                                                                                                                                                                                                                                                                                                                                                                                                                                                                                                                                                                                                                                                                                                                                                                                                                                                                                                                                                                                                                                                                                                                                                                                | N/A                                                                                                                                                                                                                                                                                                                                                                                                                                                                                                                                                                                                                                                                                                                                                                                                                                                                                                                                                                                                                                                                                                                                                                                                                                                                                                                                                                                                                                                                                                                                                                                                                                                                                                                                                                                                                                                                                                                                                                                                                                                                                                                            | N/A                                                                                                                                                                                                                    | N/A                                                                        | N/A                                                                                                                                                                                                                                                                                                                                                                                                                                                                                                                                                                                                                                                                                                                                                                                                                                                                                                                                                                                                                                                                                                                                                                                                                                                                                                                                                                                                                                                                                                                                                                                                                                                                                                                                                                                                                                                                                                                                                                                                                                                                                                                            | N/A                                                                                                                                                                                                                                                                                                                                                                                                                                                                                                                                                                                                                                                                                                                                                                                                                                                                                                                                                                                                                                                                                                                                                                                                                                                                                                                                                                                                                                                                                                                                                                                                                                                                                                                                                                                                                                                                                                                                                                                                                                                                                                                            | ľ                     |
| Special Inspections                                                                                                                                                                                                                                                                                                                                                          |                                                                                                                                                                                                                                                                                                                                                                                                                                                                                                                                                                                                                                                                                                                                                                                                                                                                                                                                                                                                                                                                                                                                                                                                                                                                                                                                                                                                                                                                                                                                                                                                                                                                                                                                                                                                                                                                                                                                                                                                                                                                                                                                | 1 IOOU IIIZMI U 1                                                                                                                                                                                                                                                                                                                                                                                                                                                                                                                                                                                                                                                                                                                                                                                                                                                                                                                                                                                                                                                                                                                                                                                                                                                                                                                                                                                                                                                                                                                                                                                                                                                                                                                                                                                                                                                                                                                                                                                                                                                                                                              | <u>110</u>                                                                                                                                                                                                                                                                                                                                                                                                                                                                                                                                                                                                                                                                                                                                                                                                                                                                                                                                                                                                                                                                                                                                                                                                                                                                                                                                                                                                                                                                                                                                                                                                                                                                                                                                                                                                                                                                                                                                                                                                                                                                                                                     |                                                                                                                                                                                                                                                                                                                                                                                                                                                                                                                                                                                                                                                                                                                                                                                                                                                                                                                                                                                                                                                                                                                                                                                                                                                                                                                                                                                                                                                                                                                                                                                                                                                                                                                                                                                                                                                                                                                                                                                                                                                                                                                                |                                                                                                                              | Smoke Barrier Separation Smoke Partition                                                                                                                                                                                                                                                                                                                                                                                                                                                                                                                                                                                                                                                                                                                                                                                                                                                                                                                                                                                                                                                                                                                                                                                                                                                                                                                                                                                                                                                                                                                                                                                                                                                                                                                                                                                                                                                                                                                                                                                                                                                                                       |                                                                                                                                                                                                                                                                                                                                                                                                                                                                                                                                                                                                                                                                                                                                                                                                                                                                                                                                                                                                                                                                                                                                                                                                                                                                                                                                                                                                                                                                                                                                                                                                                                                                                                                                                                                                                                                                                                                                                                                                                                                                                                                                | N/A<br>N/A                                                                                                                                                                                                                                                                                                                                                                                                                                                                                                                                                                                                                                                                                                                                                                                                                                                                                                                                                                                                                                                                                                                                                                                                                                                                                                                                                                                                                                                                                                                                                                                                                                                                                                                                                                                                                                                                                                                                                                                                                                                                                                                     | N/A<br>N/A                                                                                                                                                                                                             | N/A<br>N/A                                                                 | N/A<br>N/A                                                                                                                                                                                                                                                                                                                                                                                                                                                                                                                                                                                                                                                                                                                                                                                                                                                                                                                                                                                                                                                                                                                                                                                                                                                                                                                                                                                                                                                                                                                                                                                                                                                                                                                                                                                                                                                                                                                                                                                                                                                                                                                     | N/A<br>N/A                                                                                                                                                                                                                                                                                                                                                                                                                                                                                                                                                                                                                                                                                                                                                                                                                                                                                                                                                                                                                                                                                                                                                                                                                                                                                                                                                                                                                                                                                                                                                                                                                                                                                                                                                                                                                                                                                                                                                                                                                                                                                                                     | n<br>N                |
| <u> </u>                                                                                                                                                                                                                                                                                                                                                                     |                                                                                                                                                                                                                                                                                                                                                                                                                                                                                                                                                                                                                                                                                                                                                                                                                                                                                                                                                                                                                                                                                                                                                                                                                                                                                                                                                                                                                                                                                                                                                                                                                                                                                                                                                                                                                                                                                                                                                                                                                                                                                                                                |                                                                                                                                                                                                                                                                                                                                                                                                                                                                                                                                                                                                                                                                                                                                                                                                                                                                                                                                                                                                                                                                                                                                                                                                                                                                                                                                                                                                                                                                                                                                                                                                                                                                                                                                                                                                                                                                                                                                                                                                                                                                                                                                |                                                                                                                                                                                                                                                                                                                                                                                                                                                                                                                                                                                                                                                                                                                                                                                                                                                                                                                                                                                                                                                                                                                                                                                                                                                                                                                                                                                                                                                                                                                                                                                                                                                                                                                                                                                                                                                                                                                                                                                                                                                                                                                                |                                                                                                                                                                                                                                                                                                                                                                                                                                                                                                                                                                                                                                                                                                                                                                                                                                                                                                                                                                                                                                                                                                                                                                                                                                                                                                                                                                                                                                                                                                                                                                                                                                                                                                                                                                                                                                                                                                                                                                                                                                                                                                                                |                                                                                                                              | Tenant/Dwelling Unit/                                                                                                                                                                                                                                                                                                                                                                                                                                                                                                                                                                                                                                                                                                                                                                                                                                                                                                                                                                                                                                                                                                                                                                                                                                                                                                                                                                                                                                                                                                                                                                                                                                                                                                                                                                                                                                                                                                                                                                                                                                                                                                          |                                                                                                                                                                                                                                                                                                                                                                                                                                                                                                                                                                                                                                                                                                                                                                                                                                                                                                                                                                                                                                                                                                                                                                                                                                                                                                                                                                                                                                                                                                                                                                                                                                                                                                                                                                                                                                                                                                                                                                                                                                                                                                                                | N/A                                                                                                                                                                                                                                                                                                                                                                                                                                                                                                                                                                                                                                                                                                                                                                                                                                                                                                                                                                                                                                                                                                                                                                                                                                                                                                                                                                                                                                                                                                                                                                                                                                                                                                                                                                                                                                                                                                                                                                                                                                                                                                                            | N/A                                                                                                                                                                                                                    | N/A                                                                        | N/A                                                                                                                                                                                                                                                                                                                                                                                                                                                                                                                                                                                                                                                                                                                                                                                                                                                                                                                                                                                                                                                                                                                                                                                                                                                                                                                                                                                                                                                                                                                                                                                                                                                                                                                                                                                                                                                                                                                                                                                                                                                                                                                            | N/A                                                                                                                                                                                                                                                                                                                                                                                                                                                                                                                                                                                                                                                                                                                                                                                                                                                                                                                                                                                                                                                                                                                                                                                                                                                                                                                                                                                                                                                                                                                                                                                                                                                                                                                                                                                                                                                                                                                                                                                                                                                                                                                            | ľ                     |
|                                                                                                                                                                                                                                                                                                                                                                              |                                                                                                                                                                                                                                                                                                                                                                                                                                                                                                                                                                                                                                                                                                                                                                                                                                                                                                                                                                                                                                                                                                                                                                                                                                                                                                                                                                                                                                                                                                                                                                                                                                                                                                                                                                                                                                                                                                                                                                                                                                                                                                                                | C D. 111 A T.1                                                                                                                                                                                                                                                                                                                                                                                                                                                                                                                                                                                                                                                                                                                                                                                                                                                                                                                                                                                                                                                                                                                                                                                                                                                                                                                                                                                                                                                                                                                                                                                                                                                                                                                                                                                                                                                                                                                                                                                                                                                                                                                 | 1.                                                                                                                                                                                                                                                                                                                                                                                                                                                                                                                                                                                                                                                                                                                                                                                                                                                                                                                                                                                                                                                                                                                                                                                                                                                                                                                                                                                                                                                                                                                                                                                                                                                                                                                                                                                                                                                                                                                                                                                                                                                                                                                             |                                                                                                                                                                                                                                                                                                                                                                                                                                                                                                                                                                                                                                                                                                                                                                                                                                                                                                                                                                                                                                                                                                                                                                                                                                                                                                                                                                                                                                                                                                                                                                                                                                                                                                                                                                                                                                                                                                                                                                                                                                                                                                                                |                                                                                                                              |                                                                                                                                                                                                                                                                                                                                                                                                                                                                                                                                                                                                                                                                                                                                                                                                                                                                                                                                                                                                                                                                                                                                                                                                                                                                                                                                                                                                                                                                                                                                                                                                                                                                                                                                                                                                                                                                                                                                                                                                                                                                                                                                |                                                                                                                                                                                                                                                                                                                                                                                                                                                                                                                                                                                                                                                                                                                                                                                                                                                                                                                                                                                                                                                                                                                                                                                                                                                                                                                                                                                                                                                                                                                                                                                                                                                                                                                                                                                                                                                                                                                                                                                                                                                                                                                                |                                                                                                                                                                                                                                                                                                                                                                                                                                                                                                                                                                                                                                                                                                                                                                                                                                                                                                                                                                                                                                                                                                                                                                                                                                                                                                                                                                                                                                                                                                                                                                                                                                                                                                                                                                                                                                                                                                                                                                                                                                                                                                                                |                                                                                                                                                                                                                        |                                                                            |                                                                                                                                                                                                                                                                                                                                                                                                                                                                                                                                                                                                                                                                                                                                                                                                                                                                                                                                                                                                                                                                                                                                                                                                                                                                                                                                                                                                                                                                                                                                                                                                                                                                                                                                                                                                                                                                                                                                                                                                                                                                                                                                |                                                                                                                                                                                                                                                                                                                                                                                                                                                                                                                                                                                                                                                                                                                                                                                                                                                                                                                                                                                                                                                                                                                                                                                                                                                                                                                                                                                                                                                                                                                                                                                                                                                                                                                                                                                                                                                                                                                                                                                                                                                                                                                                |                       |
| 3 <sup>rd</sup> Floor<br>2 <sup>nd</sup> Floor<br>Mezzanine<br>1 <sup>st</sup> Floor                                                                                                                                                                                                                                                                                         | EXISTING (SQ FT)                                                                                                                                                                                                                                                                                                                                                                                                                                                                                                                                                                                                                                                                                                                                                                                                                                                                                                                                                                                                                                                                                                                                                                                                                                                                                                                                                                                                                                                                                                                                                                                                                                                                                                                                                                                                                                                                                                                                                                                                                                                                                                               | Gross Building Area Tab<br>NEW (SQ FT)                                                                                                                                                                                                                                                                                                                                                                                                                                                                                                                                                                                                                                                                                                                                                                                                                                                                                                                                                                                                                                                                                                                                                                                                                                                                                                                                                                                                                                                                                                                                                                                                                                                                                                                                                                                                                                                                                                                                                                                                                                                                                         |                                                                                                                                                                                                                                                                                                                                                                                                                                                                                                                                                                                                                                                                                                                                                                                                                                                                                                                                                                                                                                                                                                                                                                                                                                                                                                                                                                                                                                                                                                                                                                                                                                                                                                                                                                                                                                                                                                                                                                                                                                                                                                                                |                                                                                                                                                                                                                                                                                                                                                                                                                                                                                                                                                                                                                                                                                                                                                                                                                                                                                                                                                                                                                                                                                                                                                                                                                                                                                                                                                                                                                                                                                                                                                                                                                                                                                                                                                                                                                                                                                                                                                                                                                                                                                                                                | NG AREA IS NOT<br>BY THIS PROJECT.                                                                                           | Sleeping Unit Separation Incidental Use Separation * Indicate section number po                                                                                                                                                                                                                                                                                                                                                                                                                                                                                                                                                                                                                                                                                                                                                                                                                                                                                                                                                                                                                                                                                                                                                                                                                                                                                                                                                                                                                                                                                                                                                                                                                                                                                                                                                                                                                                                                                                                                                                                                                                                |                                                                                                                                                                                                                                                                                                                                                                                                                                                                                                                                                                                                                                                                                                                                                                                                                                                                                                                                                                                                                                                                                                                                                                                                                                                                                                                                                                                                                                                                                                                                                                                                                                                                                                                                                                                                                                                                                                                                                                                                                                                                                                                                |                                                                                                                                                                                                                                                                                                                                                                                                                                                                                                                                                                                                                                                                                                                                                                                                                                                                                                                                                                                                                                                                                                                                                                                                                                                                                                                                                                                                                                                                                                                                                                                                                                                                                                                                                                                                                                                                                                                                                                                                                                                                                                                                | N/A                                                                                                                                                                                                                    | N/A                                                                        | N/A                                                                                                                                                                                                                                                                                                                                                                                                                                                                                                                                                                                                                                                                                                                                                                                                                                                                                                                                                                                                                                                                                                                                                                                                                                                                                                                                                                                                                                                                                                                                                                                                                                                                                                                                                                                                                                                                                                                                                                                                                                                                                                                            | N/A                                                                                                                                                                                                                                                                                                                                                                                                                                                                                                                                                                                                                                                                                                                                                                                                                                                                                                                                                                                                                                                                                                                                                                                                                                                                                                                                                                                                                                                                                                                                                                                                                                                                                                                                                                                                                                                                                                                                                                                                                                                                                                                            | P                     |
| 3 <sup>rd</sup> Floor<br>2 <sup>nd</sup> Floor<br>Mezzanine<br>1 <sup>st</sup> Floor                                                                                                                                                                                                                                                                                         |                                                                                                                                                                                                                                                                                                                                                                                                                                                                                                                                                                                                                                                                                                                                                                                                                                                                                                                                                                                                                                                                                                                                                                                                                                                                                                                                                                                                                                                                                                                                                                                                                                                                                                                                                                                                                                                                                                                                                                                                                                                                                                                                | NEW (SQ FT)                                                                                                                                                                                                                                                                                                                                                                                                                                                                                                                                                                                                                                                                                                                                                                                                                                                                                                                                                                                                                                                                                                                                                                                                                                                                                                                                                                                                                                                                                                                                                                                                                                                                                                                                                                                                                                                                                                                                                                                                                                                                                                                    |                                                                                                                                                                                                                                                                                                                                                                                                                                                                                                                                                                                                                                                                                                                                                                                                                                                                                                                                                                                                                                                                                                                                                                                                                                                                                                                                                                                                                                                                                                                                                                                                                                                                                                                                                                                                                                                                                                                                                                                                                                                                                                                                | THE BUILDIN                                                                                                                                                                                                                                                                                                                                                                                                                                                                                                                                                                                                                                                                                                                                                                                                                                                                                                                                                                                                                                                                                                                                                                                                                                                                                                                                                                                                                                                                                                                                                                                                                                                                                                                                                                                                                                                                                                                                                                                                                                                                                                                    | NG AREA IS NOT                                                                                                               | Incidental Use Separation                                                                                                                                                                                                                                                                                                                                                                                                                                                                                                                                                                                                                                                                                                                                                                                                                                                                                                                                                                                                                                                                                                                                                                                                                                                                                                                                                                                                                                                                                                                                                                                                                                                                                                                                                                                                                                                                                                                                                                                                                                                                                                      | PER  DEGR                                                                                                                                                                                                                                                                                                                                                                                                                                                                                                                                                                                                                                                                                                                                                                                                                                                                                                                                                                                                                                                                                                                                                                                                                                                                                                                                                                                                                                                                                                                                                                                                                                                                                                                                                                                                                                                                                                                                                                                                                                                                                                                      | CENTA CE OF OPER                                                                                                                                                                                                                                                                                                                                                                                                                                                                                                                                                                                                                                                                                                                                                                                                                                                                                                                                                                                                                                                                                                                                                                                                                                                                                                                                                                                                                                                                                                                                                                                                                                                                                                                                                                                                                                                                                                                                                                                                                                                                                                               | GE OF WALL                                                                                                                                                                                                             | •                                                                          | G CALCULA<br>E AREA                                                                                                                                                                                                                                                                                                                                                                                                                                                                                                                                                                                                                                                                                                                                                                                                                                                                                                                                                                                                                                                                                                                                                                                                                                                                                                                                                                                                                                                                                                                                                                                                                                                                                                                                                                                                                                                                                                                                                                                                                                                                                                            |                                                                                                                                                                                                                                                                                                                                                                                                                                                                                                                                                                                                                                                                                                                                                                                                                                                                                                                                                                                                                                                                                                                                                                                                                                                                                                                                                                                                                                                                                                                                                                                                                                                                                                                                                                                                                                                                                                                                                                                                                                                                                                                                | N ON P                |
| Primary Occupanc<br>Accessory Occupan                                                                                                                                                                                                                                                                                                                                        | EXISTING (SQ FT)  cy Classification(s): Selucy Classification(s):                                                                                                                                                                                                                                                                                                                                                                                                                                                                                                                                                                                                                                                                                                                                                                                                                                                                                                                                                                                                                                                                                                                                                                                                                                                                                                                                                                                                                                                                                                                                                                                                                                                                                                                                                                                                                                                                                                                                                                                                                                                              | ALLOWABLE AREA                                                                                                                                                                                                                                                                                                                                                                                                                                                                                                                                                                                                                                                                                                                                                                                                                                                                                                                                                                                                                                                                                                                                                                                                                                                                                                                                                                                                                                                                                                                                                                                                                                                                                                                                                                                                                                                                                                                                                                                                                                                                                                                 | t one Select or                                                                                                                                                                                                                                                                                                                                                                                                                                                                                                                                                                                                                                                                                                                                                                                                                                                                                                                                                                                                                                                                                                                                                                                                                                                                                                                                                                                                                                                                                                                                                                                                                                                                                                                                                                                                                                                                                                                                                                                                                                                                                                                | THE BUILDIN<br>AFFECTED E                                                                                                                                                                                                                                                                                                                                                                                                                                                                                                                                                                                                                                                                                                                                                                                                                                                                                                                                                                                                                                                                                                                                                                                                                                                                                                                                                                                                                                                                                                                                                                                                                                                                                                                                                                                                                                                                                                                                                                                                                                                                                                      | NG AREA IS NOT BY THIS PROJECT.  Select one                                                                                  | Incidental Use Separation * Indicate section number po                                                                                                                                                                                                                                                                                                                                                                                                                                                                                                                                                                                                                                                                                                                                                                                                                                                                                                                                                                                                                                                                                                                                                                                                                                                                                                                                                                                                                                                                                                                                                                                                                                                                                                                                                                                                                                                                                                                                                                                                                                                                         | PER  DEGR                                                                                                                                                                                                                                                                                                                                                                                                                                                                                                                                                                                                                                                                                                                                                                                                                                                                                                                                                                                                                                                                                                                                                                                                                                                                                                                                                                                                                                                                                                                                                                                                                                                                                                                                                                                                                                                                                                                                                                                                                                                                                                                      | CENTA EE OF OPER                                                                                                                                                                                                                                                                                                                                                                                                                                                                                                                                                                                                                                                                                                                                                                                                                                                                                                                                                                                                                                                                                                                                                                                                                                                                                                                                                                                                                                                                                                                                                                                                                                                                                                                                                                                                                                                                                                                                                                                                                                                                                                               | GE OF WALL                                                                                                                                                                                                             | OPENING<br>ALLOWABL                                                        | G CALCULA<br>E AREA                                                                                                                                                                                                                                                                                                                                                                                                                                                                                                                                                                                                                                                                                                                                                                                                                                                                                                                                                                                                                                                                                                                                                                                                                                                                                                                                                                                                                                                                                                                                                                                                                                                                                                                                                                                                                                                                                                                                                                                                                                                                                                            | ATIONS  ACTUAL SHOWN                                                                                                                                                                                                                                                                                                                                                                                                                                                                                                                                                                                                                                                                                                                                                                                                                                                                                                                                                                                                                                                                                                                                                                                                                                                                                                                                                                                                                                                                                                                                                                                                                                                                                                                                                                                                                                                                                                                                                                                                                                                                                                           | N ON P                |
| 3rd Floor 2nd Floor Mezzanine 1st Floor Basement TOTAL  Primary Occupanc Accessory Occupan Incidental Uses (Cha Special Provision                                                                                                                                                                                                                                            | cy Classification(s): Sel<br>ncy Classification(s):<br>Table 509):<br>apter 4 – List Code S<br>ns: (Chapter 5 – List 6                                                                                                                                                                                                                                                                                                                                                                                                                                                                                                                                                                                                                                                                                                                                                                                                                                                                                                                                                                                                                                                                                                                                                                                                                                                                                                                                                                                                                                                                                                                                                                                                                                                                                                                                                                                                                                                                                                                                                                                                         | ALLOWABLE AREA lect one Select one Select ections):  Code Sections):                                                                                                                                                                                                                                                                                                                                                                                                                                                                                                                                                                                                                                                                                                                                                                                                                                                                                                                                                                                                                                                                                                                                                                                                                                                                                                                                                                                                                                                                                                                                                                                                                                                                                                                                                                                                                                                                                                                                                                                                                                                           | t one Select or                                                                                                                                                                                                                                                                                                                                                                                                                                                                                                                                                                                                                                                                                                                                                                                                                                                                                                                                                                                                                                                                                                                                                                                                                                                                                                                                                                                                                                                                                                                                                                                                                                                                                                                                                                                                                                                                                                                                                                                                                                                                                                                | THE BUILDIN<br>AFFECTED E                                                                                                                                                                                                                                                                                                                                                                                                                                                                                                                                                                                                                                                                                                                                                                                                                                                                                                                                                                                                                                                                                                                                                                                                                                                                                                                                                                                                                                                                                                                                                                                                                                                                                                                                                                                                                                                                                                                                                                                                                                                                                                      | NG AREA IS NOT BY THIS PROJECT.  Select one                                                                                  | Incidental Use Separation * Indicate section number po                                                                                                                                                                                                                                                                                                                                                                                                                                                                                                                                                                                                                                                                                                                                                                                                                                                                                                                                                                                                                                                                                                                                                                                                                                                                                                                                                                                                                                                                                                                                                                                                                                                                                                                                                                                                                                                                                                                                                                                                                                                                         | PER DEGR P (T                                                                                                                                                                                                                                                                                                                                                                                                                                                                                                                                                                                                                                                                                                                                                                                                                                                                                                                                                                                                                                                                                                                                                                                                                                                                                                                                                                                                                                                                                                                                                                                                                                                                                                                                                                                                                                                                                                                                                                                                                                                                                                                  | CENTA EE OF OPEI ROTECTIO ABLE 705.                                                                                                                                                                                                                                                                                                                                                                                                                                                                                                                                                                                                                                                                                                                                                                                                                                                                                                                                                                                                                                                                                                                                                                                                                                                                                                                                                                                                                                                                                                                                                                                                                                                                                                                                                                                                                                                                                                                                                                                                                                                                                            | GE OF WALL                                                                                                                                                                                                             | OPENING ALLOWABL (%)                                                       | G CALCULA<br>E AREA<br>MENTS                                                                                                                                                                                                                                                                                                                                                                                                                                                                                                                                                                                                                                                                                                                                                                                                                                                                                                                                                                                                                                                                                                                                                                                                                                                                                                                                                                                                                                                                                                                                                                                                                                                                                                                                                                                                                                                                                                                                                                                                                                                                                                   | ATIONS  ACTUAL SHOWN (%)                                                                                                                                                                                                                                                                                                                                                                                                                                                                                                                                                                                                                                                                                                                                                                                                                                                                                                                                                                                                                                                                                                                                                                                                                                                                                                                                                                                                                                                                                                                                                                                                                                                                                                                                                                                                                                                                                                                                                                                                                                                                                                       | N ON P                |
| 3rd Floor 2nd Floor Mezzanine 1st Floor Basement TOTAL  Primary Occupanc Accessory Occupant Incidental Uses (Cha Special Uses (Cha Special Provision Mixed Occupanc Select one                                                                                                                                                                                               | cy Classification(s): Sel ncy Classification(s): Table 509): apter 4 – List Code S as: (Chapter 5 – List 6 cy: Select one Sep                                                                                                                                                                                                                                                                                                                                                                                                                                                                                                                                                                                                                                                                                                                                                                                                                                                                                                                                                                                                                                                                                                                                                                                                                                                                                                                                                                                                                                                                                                                                                                                                                                                                                                                                                                                                                                                                                                                                                                                                  | ALLOWABLE AREA  lect one Select one Select  sections):  Code Sections):  paration: Select one Expansion Ex | t one Select or                                                                                                                                                                                                                                                                                                                                                                                                                                                                                                                                                                                                                                                                                                                                                                                                                                                                                                                                                                                                                                                                                                                                                                                                                                                                                                                                                                                                                                                                                                                                                                                                                                                                                                                                                                                                                                                                                                                                                                                                                                                                                                                | THE BUILDIN<br>AFFECTED E                                                                                                                                                                                                                                                                                                                                                                                                                                                                                                                                                                                                                                                                                                                                                                                                                                                                                                                                                                                                                                                                                                                                                                                                                                                                                                                                                                                                                                                                                                                                                                                                                                                                                                                                                                                                                                                                                                                                                                                                                                                                                                      | NG AREA IS NOT BY THIS PROJECT.  Select one                                                                                  | Incidental Use Separation * Indicate section number position  Fire Separation Distance (Feet) From Property Lin  Emergency Lighting:                                                                                                                                                                                                                                                                                                                                                                                                                                                                                                                                                                                                                                                                                                                                                                                                                                                                                                                                                                                                                                                                                                                                                                                                                                                                                                                                                                                                                                                                                                                                                                                                                                                                                                                                                                                                                                                                                                                                                                                           | PER  DEGR P (T                                                                                                                                                                                                                                                                                                                                                                                                                                                                                                                                                                                                                                                                                                                                                                                                                                                                                                                                                                                                                                                                                                                                                                                                                                                                                                                                                                                                                                                                                                                                                                                                                                                                                                                                                                                                                                                                                                                                                                                                                                                                                                                 | CENTA EE OF OPER PROTECTION CABLE 705.                                                                                                                                                                                                                                                                                                                                                                                                                                                                                                                                                                                                                                                                                                                                                                                                                                                                                                                                                                                                                                                                                                                                                                                                                                                                                                                                                                                                                                                                                                                                                                                                                                                                                                                                                                                                                                                                                                                                                                                                                                                                                         | GE OF WALL NINGS N 8)                                                                                                                                                                                                  | OPENING ALLOWABL (%)                                                       | G CALCULA<br>E AREA<br>MENTS                                                                                                                                                                                                                                                                                                                                                                                                                                                                                                                                                                                                                                                                                                                                                                                                                                                                                                                                                                                                                                                                                                                                                                                                                                                                                                                                                                                                                                                                                                                                                                                                                                                                                                                                                                                                                                                                                                                                                                                                                                                                                                   | ATIONS  ACTUAL SHOWN (%)                                                                                                                                                                                                                                                                                                                                                                                                                                                                                                                                                                                                                                                                                                                                                                                                                                                                                                                                                                                                                                                                                                                                                                                                                                                                                                                                                                                                                                                                                                                                                                                                                                                                                                                                                                                                                                                                                                                                                                                                                                                                                                       | ORK                   |
| 3rd Floor 2nd Floor Mezzanine 1st Floor Basement TOTAL  Primary Occupanc Accessory Occupant Incidental Uses (Cha Special Uses (Cha Special Provision Mixed Occupanc Select one Actual                                                                                                                                                                                        | cy Classification(s): Sel ncy Classification(s): Table 509): apter 4 – List Code S as: (Chapter 5 – List Cy: Select one Sep                                                                                                                                                                                                                                                                                                                                                                                                                                                                                                                                                                                                                                                                                                                                                                                                                                                                                                                                                                                                                                                                                                                                                                                                                                                                                                                                                                                                                                                                                                                                                                                                                                                                                                                                                                                                                                                                                                                                                                                                    | ALLOWABLE AREA  lect one Select one Select  sections):  Code Sections):  paration: Select one Example Select one Select o | t one Select on                                                                                                                                                                                                                                                                                                                                                                                                                                                                                                                                                                                                                                                                                                                                                                                                                                                                                                                                                                                                                                                                                                                                                                                                                                                                                                                                                                                                                                                                                                                                                                                                                                                                                                                                                                                                                                                                                                                                                                                                                                                                                                                | THE BUILDIN AFFECTED E                                                                                                                                                                                                                                                                                                                                                                                                                                                                                                                                                                                                                                                                                                                                                                                                                                                                                                                                                                                                                                                                                                                                                                                                                                                                                                                                                                                                                                                                                                                                                                                                                                                                                                                                                                                                                                                                                                                                                                                                                                                                                                         | NG AREA IS NOT BY THIS PROJECT.  Select one                                                                                  | Incidental Use Separation * Indicate section number position  * Indicate section number position  Fire Separation Distance (Feet) From Property Lin  Emergency Lighting: Exit Signs: Fire Alarm:                                                                                                                                                                                                                                                                                                                                                                                                                                                                                                                                                                                                                                                                                                                                                                                                                                                                                                                                                                                                                                                                                                                                                                                                                                                                                                                                                                                                                                                                                                                                                                                                                                                                                                                                                                                                                                                                                                                               | PER  Degrates P  (T)  LIF                                                                                                                                                                                                                                                                                                                                                                                                                                                                                                                                                                                                                                                                                                                                                                                                                                                                                                                                                                                                                                                                                                                                                                                                                                                                                                                                                                                                                                                                                                                                                                                                                                                                                                                                                                                                                                                                                                                                                                                                                                                                                                      | CENTA EE OF OPER PROTECTION CABLE 705.  Et one et one et one                                                                                                                                                                                                                                                                                                                                                                                                                                                                                                                                                                                                                                                                                                                                                                                                                                                                                                                                                                                                                                                                                                                                                                                                                                                                                                                                                                                                                                                                                                                                                                                                                                                                                                                                                                                                                                                                                                                                                                                                                                                                   | GE OF WALL NINGS N 8)                                                                                                                                                                                                  | OPENING ALLOWABL (%)                                                       | G CALCULA E AREA  MENTS  TH AF NO                                                                                                                                                                                                                                                                                                                                                                                                                                                                                                                                                                                                                                                                                                                                                                                                                                                                                                                                                                                                                                                                                                                                                                                                                                                                                                                                                                                                                                                                                                                                                                                                                                                                                                                                                                                                                                                                                                                                                                                                                                                                                              | ATIONS  ACTUAL SHOWN (%)  HE EXIT NETWO FECTED BY TO EXITS OR EX                                                                                                                                                                                                                                                                                                                                                                                                                                                                                                                                                                                                                                                                                                                                                                                                                                                                                                                                                                                                                                                                                                                                                                                                                                                                                                                                                                                                                                                                                                                                                                                                                                                                                                                                                                                                                                                                                                                                                                                                                                                               | ORK<br>HIS I          |
| 3rd Floor 2nd Floor Mezzanine 1st Floor Basement TOTAL  Primary Occupanc Accessory Occupanc Special Uses (Cha Special Provision Mixed Occupanc Select one Actual                                                                                                                                                                                                             | cy Classification(s): Sel ncy Classification(s): Table 509): apter 4 – List Code S as: (Chapter 5 – List 6 cy: Select one Sep                                                                                                                                                                                                                                                                                                                                                                                                                                                                                                                                                                                                                                                                                                                                                                                                                                                                                                                                                                                                                                                                                                                                                                                                                                                                                                                                                                                                                                                                                                                                                                                                                                                                                                                                                                                                                                                                                                                                                                                                  | ALLOWABLE AREA  lect one Select one Select  sections):  Code Sections):  paration: Select one Example Select one Select o | t one Select on                                                                                                                                                                                                                                                                                                                                                                                                                                                                                                                                                                                                                                                                                                                                                                                                                                                                                                                                                                                                                                                                                                                                                                                                                                                                                                                                                                                                                                                                                                                                                                                                                                                                                                                                                                                                                                                                                                                                                                                                                                                                                                                | THE BUILDIN AFFECTED E                                                                                                                                                                                                                                                                                                                                                                                                                                                                                                                                                                                                                                                                                                                                                                                                                                                                                                                                                                                                                                                                                                                                                                                                                                                                                                                                                                                                                                                                                                                                                                                                                                                                                                                                                                                                                                                                                                                                                                                                                                                                                                         | NG AREA IS NOT BY THIS PROJECT.  Select one                                                                                  | FIRE SEPARATION DISTANC (FEET) FROM PROPERTY LIN  Emergency Lighting: Exit Signs:                                                                                                                                                                                                                                                                                                                                                                                                                                                                                                                                                                                                                                                                                                                                                                                                                                                                                                                                                                                                                                                                                                                                                                                                                                                                                                                                                                                                                                                                                                                                                                                                                                                                                                                                                                                                                                                                                                                                                                                                                                              | PER  DEGR P (T  LIF)  Select                                                                                                                                                                                                                                                                                                                                                                                                                                                                                                                                                                                                                                                                                                                                                                                                                                                                                                                                                                                                                                                                                                                                                                                                                                                                                                                                                                                                                                                                                                                                                                                                                                                                                                                                                                                                                                                            | CENTA EE OF OPER PROTECTION CABLE 705.                                                                                                                                                                                                                                                                                                                                                                                                                                                                                                                                                                                                                                                                                                                                                                                                                                                                                                                                                                                                                                                                                                                                                                                                                                                                                                                                                                                                                                                                                                                                                                                                                                                                                                                                                                                                                                                                                                                                                                                                                                                                                         | GE OF WALL NINGS N 8)                                                                                                                                                                                                  | OPENING ALLOWABL (%)                                                       | G CALCULA E AREA  MENTS  TH AF NC CC                                                                                                                                                                                                                                                                                                                                                                                                                                                                                                                                                                                                                                                                                                                                                                                                                                                                                                                                                                                                                                                                                                                                                                                                                                                                                                                                                                                                                                                                                                                                                                                                                                                                                                                                                                                                                                                                                                                                                                                                                                                                                           | ATIONS  ACTUAL SHOWN (%)  HE EXIT NETWO                                                                                                                                                                                                                                                                                                                                                                                                                                                                                                                                                                                                                                                                                                                                                                                                                                                                                                                                                                                                                                                                                                                                                                                                                                                                                                                                                                                                                                                                                                                                                                                                                                                                                                                                                                                                                                                                                                                                                                                                                                                                                        | ORK<br>HIS I          |
| 3rd Floor 2nd Floor Mezzanine 1st Floor Basement TOTAL  Primary Occupance Accessory Occupant Incidental Uses (Chaspecial Uses (Chaspecial Provision Mixed Occupance Select one Actual Allowable                                                                                                                                                                              | cy Classification(s): Sel ncy Classification(s): Table 509): apter 4 – List Code S as: (Chapter 5 – Lis | ALLOWABLE AREA  lect one Select one Select  Code Sections):  Code Sections:  Dearation: Select one Example A Allowable Area  H  (A)  (B)  G AREA PER TABLE 506.2                                                                                                                                                                                                                                                                                                                                                                                                                                                                                                                                                                                                                                                                                                                                                                                                                                                                                                                                                                                                                                                                                                                                                                                                                                                                                                                                                                                                                                                                                                                                                                                                                                                                                                                                                                                                                                                                                                                                                               | t one Select on  sception:  of Occupancy I  of Occupancy   = (C                                                                                                                                                                                                                                                                                                                                                                                                                                                                                                                                                                                                                                                                                                                                                                                                                                                                                                                                                                                                                                                                                                                                                                                                                                                                                                                                                                                                                                                                                                                                                                                                                                                                                                                                                                                                                                                                                                                                                                                                                                                                | THE BUILDIN AFFECTED E  The Select one  Begins of the select one o | Select one  Select one  (D)  LLOWABLE AREA PER                                                                               | Emergency Lighting: Exit Signs: Fire Alarm: Smoke Detection Syste Carbon Monoxide Dete                                                                                                                                                                                                                                                                                                                                                                                                                                                                                                                                                                                                                                                                                                                                                                                                                                                                                                                                                                                                                                                                                                                                                                                                                                                                                                                                                                                                                                                                                                                                                                                                                                                                                                                                                                                                                                                                                                                                                                                                                                         | PER  DEGR P (T  Select Select Select Select LIFF                                                                                                                                                                                                                                                                                                                                                                                                                                                                                                                                                                                                                                                                                                                                                                                                                                                                                                                                                                                                                                                                                                                                                                                                                                                                                                                                                                                                                                                                                                                                                                                                                                                                                                                                                                                                                                                                                                                                                                                                                                                                               | CENTA EE OF OPER PROTECTION CABLE 705.  Et one et one et one et one et one                                                                                                                                                                                                                                                                                                                                                                                                                                                                                                                                                                                                                                                                                                                                                                                                                                                                                                                                                                                                                                                                                                                                                                                                                                                                                                                                                                                                                                                                                                                                                                                                                                                                                                                                                                                                                                                                                                                                                                                                                                                     | GE OF WALL NINGS N 8)                                                                                                                                                                                                  | OPENING ALLOWABL (%)                                                       | G CALCULA<br>E AREA  MENTS  TH  AF  NC  CC  AL                                                                                                                                                                                                                                                                                                                                                                                                                                                                                                                                                                                                                                                                                                                                                                                                                                                                                                                                                                                                                                                                                                                                                                                                                                                                                                                                                                                                                                                                                                                                                                                                                                                                                                                                                                                                                                                                                                                                                                                                                                                                                 | ATIONS  ACTUAL SHOWN (%)  IE EXIT NETWO FECTED BY TO EXITS OR EXIT | ORK HIS               |
| Primary Occupance Accessory Occupance Special Uses (Chaspecial Provision Mixed Occupance Actual Allowable                                                                                                                                                                                                                                                                    | cy Classification(s): Sel ncy Classification(s): Table 509): apter 4 – List Code S as: (Chapter 5 – Lis | ALLOWABLE AREA lect one Select one Select  Sections): Code Sections): Dearation: Select one Example Allowable Area  H  (A) (B)                                                                                                                                                                                                                                                                                                                                                                                                                                                                                                                                                                                                                                                                                                                                                                                                                                                                                                                                                                                                                                                                                                                                                                                                                                                                                                                                                                                                                                                                                                                                                                                                                                                                                                                                                                                                                                                                                                                                                                                                 | t one Select on  sception:  of Occupancy I  of Occupancy  = (c                                                                                                                                                                                                                                                                                                                                                                                                                                                                                                                                                                                                                                                                                                                                                                                                                                                                                                                                                                                                                                                                                                                                                                                                                                                                                                                                                                                                                                                                                                                                                                                                                                                                                                                                                                                                                                                                                                                                                                                                                                                                 | THE BUILDIN AFFECTED E  The Select one  Begins of the select one o | Select one  ≤ 1.00 (D)                                                                                                       | Incidental Use Separation * Indicate section number position  * Indicate section number position  Fire Separation Distance (Feet) From Property Lin  Emergency Lighting: Exit Signs: Fire Alarm: Smoke Detection Syste Carbon Monoxide Detection  Life Safety Plan Sheet #:                                                                                                                                                                                                                                                                                                                                                                                                                                                                                                                                                                                                                                                                                                                                                                                                                                                                                                                                                                                                                                                                                                                                                                                                                                                                                                                                                                                                                                                                                                                                                                                                                                                                                                                                                                                                                                                    | PER  DEGR P (T  LIF)  Select Select Selection: Select LIFF LS1.1                                                                                                                                                                                                                                                                                                                                                                                                                                                                                                                                                                                                                                                                                                                                                                                                                                                                                                                                                                                                                                                                                                                                                                                                                                                                                                                                                                                                                                                                                                                                                                                                                                                                                                                                                                                                                                                                                                                                                                                                                                                               | E SAFET                                                                                                                                                                                                                                                                                                                                                                                                                                                                                                                                                                                                                                                                                                                                                                                                                                                                                                                                                                                                                                                                                                                                                                                                                                                                                                                                                                                                                                                                                                                                                                                                                                                                                                                                                                                                                                                                                                                                                                                                                                                                                                                        | GE OF WALL NINGS N 8)  TY SYSTEM F                                                                                                                                                                                     | OPENING ALLOWABL (%)                                                       | G CALCULA<br>E AREA  MENTS  TH  AF  NC  CC  AL                                                                                                                                                                                                                                                                                                                                                                                                                                                                                                                                                                                                                                                                                                                                                                                                                                                                                                                                                                                                                                                                                                                                                                                                                                                                                                                                                                                                                                                                                                                                                                                                                                                                                                                                                                                                                                                                                                                                                                                                                                                                                 | ATIONS  ACTUAL SHOWN (%)  IE EXIT NETWO FECTED BY TO EXITS OR EXIT | ORK<br>HIS I          |
| 3rd Floor 2nd Floor Mezzanine 1st Floor Basement TOTAL  Primary Occupance Accessory Occupance Special Uses (Cha Special Provision Mixed Occupance Select one Actual Allowable                                                                                                                                                                                                | cy Classification(s): Sel ncy Classification(s): Table 509): apter 4 – List Code S as: (Chapter 5 – Lis | ALLOWABLE AREA  lect one Select one Select  Code Sections):  Code Sections:  Dearation: Select one Example A Allowable Area  H  (A)  (B)  G AREA PER TABLE 506.2                                                                                                                                                                                                                                                                                                                                                                                                                                                                                                                                                                                                                                                                                                                                                                                                                                                                                                                                                                                                                                                                                                                                                                                                                                                                                                                                                                                                                                                                                                                                                                                                                                                                                                                                                                                                                                                                                                                                                               | t one Select on  sception:  of Occupancy I  of Occupancy   = (C                                                                                                                                                                                                                                                                                                                                                                                                                                                                                                                                                                                                                                                                                                                                                                                                                                                                                                                                                                                                                                                                                                                                                                                                                                                                                                                                                                                                                                                                                                                                                                                                                                                                                                                                                                                                                                                                                                                                                                                                                                                                | THE BUILDIN AFFECTED E  The Select one  Begins of the select one o | Select one  Select one  (D)  LLOWABLE AREA PER                                                                               | Emergency Lighting: Exit Signs: Fire Alarm: Smoke Detection Syste Carbon Monoxide Dete                                                                                                                                                                                                                                                                                                                                                                                                                                                                                                                                                                                                                                                                                                                                                                                                                                                                                                                                                                                                                                                                                                                                                                                                                                                                                                                                                                                                                                                                                                                                                                                                                                                                                                                                                                                                                                                                                                                                                                                                                                         | PER  DEGR P (T  LIF  Select Select Select Ction: Select LIFF LS1.1  rated wall locat                                                                                                                                                                                                                                                                                                                                                                                                                                                                                                                                                                                                                                                                                                                                                                                                                                                                                                                                                                                                                                                                                                                                                                                                                                                                                                                                                                                                                                                                                                                                                                                                                                                                                                                                                                                                                                                                                                                                                                                                                                           | CENTA EE OF OPER PROTECTION CABLE 705.  E SAFET  ions (Cha                                                                                                                                                                                                                                                                                                                                                                                                                                                                                                                                                                                                                                                                                                                                                                                                                                                                                                                                                                                                                                                                                                                                                                                                                                                                                                                                                                                                                                                                                                                                                                                                                                                                                                                                                                                                                                                                                                                                                                                                                                                                     | GE OF WALL NINGS N 8)  TY SYSTEM F  TY PLAN REQ apter 7)                                                                                                                                                               | OPENING ALLOWABL (%)  REQUIREM                                             | G CALCULA<br>E AREA  MENTS  TH  AF  NC  CC  AL                                                                                                                                                                                                                                                                                                                                                                                                                                                                                                                                                                                                                                                                                                                                                                                                                                                                                                                                                                                                                                                                                                                                                                                                                                                                                                                                                                                                                                                                                                                                                                                                                                                                                                                                                                                                                                                                                                                                                                                                                                                                                 | ATIONS  ACTUAL SHOWN (%)  IE EXIT NETWO FECTED BY TO EXITS OR EXIT | ORK HIS               |
| 3rd Floor 2nd Floor Mezzanine 1st Floor Basement TOTAL  Primary Occupance Accessory Occupance Special Uses (Cha Special Provision Mixed Occupance Select one Actual Allowable                                                                                                                                                                                                | cy Classification(s): Sel ncy Classification(s): Table 509): apter 4 – List Code S as: (Chapter 5 – Lis | ALLOWABLE AREA  lect one Select one Select  Code Sections):  Code Sections:  Dearation: Select one Example A Allowable Area  H  (A)  (B)  G AREA PER TABLE 506.2                                                                                                                                                                                                                                                                                                                                                                                                                                                                                                                                                                                                                                                                                                                                                                                                                                                                                                                                                                                                                                                                                                                                                                                                                                                                                                                                                                                                                                                                                                                                                                                                                                                                                                                                                                                                                                                                                                                                                               | t one Select on  sception:  of Occupancy I  of Occupancy   = (C                                                                                                                                                                                                                                                                                                                                                                                                                                                                                                                                                                                                                                                                                                                                                                                                                                                                                                                                                                                                                                                                                                                                                                                                                                                                                                                                                                                                                                                                                                                                                                                                                                                                                                                                                                                                                                                                                                                                                                                                                                                                | THE BUILDIN AFFECTED E  The Select one  Begins of the select one o | Select one  Select one  (D)  LLOWABLE AREA PER                                                                               | Emergency Lighting: Exit Signs: Fire Alarm: Smoke Detection Syste Carbon Monoxide Dete                                                                                                                                                                                                                                                                                                                                                                                                                                                                                                                                                                                                                                                                                                                                                                                                                                                                                                                                                                                                                                                                                                                                                                                                                                                                                                                                                                                                                                                                                                                                                                                                                                                                                                                                                                                                                                                                                                                                                                                                                                         | PER  DEGR P (T  LIFI  Select Select Select Select LIFF LS1.1  rated wall locat property line locat                                                                                                                                                                                                                                                                                                                                                                                                                                                                                                                                                                                                                                                                                                                                                                                                                                                                                                                                                                                                                                                                                                                                                                                                                                                                                                                                                                                                                                                                                                                                                                                                                                                                                                                                                                                                                                                                                                                                                                                                                             | E SAFET  ions (Chacations (i                                                                                                                                                                                                                                                                                                                                                                                                                                                                                                                                                                                                                                                                                                                                                                                                                                                                                                                                                                                                                                                                                                                                                                                                                                                                                                                                                                                                                                                                                                                                                                                                                                                                                                                                                                                                                                                                                                                                                                                                                                                                                                   | GE OF WALL NINGS N 8)  TY SYSTEM F  TY PLAN REQ apter 7) f not on the site                                                                                                                                             | OPENING ALLOWABL (%)  REQUIREM  PUIREMEN  plan)                            | G CALCULA E AREA  MENTS  TH AF NC CC AL                                                                                                                                                                                                                                                                                                                                                                                                                                                                                                                                                                                                                                                                                                                                                                                                                                                                                                                                                                                                                                                                                                                                                                                                                                                                                                                                                                                                                                                                                                                                                                                                                                                                                                                                                                                                                                                                                                                                                                                                                                                                                        | ATIONS  ACTUAL SHOWN (%)  HE EXIT NETWO FECTED BY TO EXITS OR EXIT | ORK HIS               |
| 3rd Floor 2nd Floor Mezzanine 1st Floor Basement TOTAL  Primary Occupant Accessory Occupant Accessory Occupant Incidental Uses (Cha Special Provision Mixed Occupant Select one Actual Allowable  STORY NO.  DE.                                                                                                                                                             | cy Classification(s): Selency Classification(s):  Table 509):  apter 4 – List Code Selectione  sey: Selectione  September 5 – List Code Selectione  September 6 – List Code Selectione  September 7 – List Code Selectione  September 8 – List Code Selectione  September 9 – List Code Se | ALLOWABLE AREA lect one Select one Select  Sections): Code Sections): Dearation: Select one Example A Allowable Area  + (A) (B) GAREA PER (A) AREA  (B) TABLE 506.2 AREA                                                                                                                                                                                                                                                                                                                                                                                                                                                                                                                                                                                                                                                                                                                                                                                                                                                                                                                                                                                                                                                                                                                                                                                                                                                                                                                                                                                                                                                                                                                                                                                                                                                                                                                                                                                                                                                                                                                                                       | t one Select on  sception:  of Occupancy I  of Occupancy   = (C                                                                                                                                                                                                                                                                                                                                                                                                                                                                                                                                                                                                                                                                                                                                                                                                                                                                                                                                                                                                                                                                                                                                                                                                                                                                                                                                                                                                                                                                                                                                                                                                                                                                                                                                                                                                                                                                                                                                                                                                                                                                | THE BUILDIN AFFECTED E  The Select one  Begins of the select one o | Select one  Select one  (D)  LLOWABLE AREA PER                                                                               | Emergency Lighting: Exit Signs: Fire Alarm: Smoke Detection Syste Carbon Monoxide Dete                                                                                                                                                                                                                                                                                                                                                                                                                                                                                                                                                                                                                                                                                                                                                                                                                                                                                                                                                                                                                                                                                                                                                                                                                                                                                                                                                                                                                                                                                                                                                                                                                                                                                                                                                                                                                                                                                                                                                                                                                                         | PERCE DEGRES P (T  LIFI  Select Selec | E SAFET  ions (Chacations (i spect to conspect to cons | GE OF WALL NINGS N 8)  TY SYSTEM F  TY PLAN REQ apter 7) f not on the site distance to assur                                                                                                                           | PUIREMEN plan) med propert                                                 | G CALCULA E AREA  MENTS  TH AF NC CC AL  WITS  y lines (705.                                                                                                                                                                                                                                                                                                                                                                                                                                                                                                                                                                                                                                                                                                                                                                                                                                                                                                                                                                                                                                                                                                                                                                                                                                                                                                                                                                                                                                                                                                                                                                                                                                                                                                                                                                                                                                                                                                                                                                                                                                                                   | ACTUAL SHOWN (%)  HE EXIT NETWO FECTED BY TO EXITS OR EXI | ORK HIS               |
| 3rd Floor 2nd Floor Mezzanine 1st Floor Basement TOTAL  Primary Occupant Accessory Occupant Incidental Uses (Chaspecial Provision Mixed Occupant Select one Actual Allowable  STORY NO.  DE  1 Frontage area inc. a. Perimeter                                                                                                                                               | cy Classification(s): Selency Classification(s):  Table 509):  apter 4 – List Code Septer 5 – | ALLOWABLE AREA  lect one Select one Select  Code Sections):  Code Sections):  Dearation: Select one Expansion: Select one Expansion: Allowable Area  + (A) (B)  GAREA PER (ACTUAL) TABLE 506.2  AREA  COG.2 are computed thus: Compansion of the section of the secti | t one Select or  sception:  of Occupancy I  of Occupancy  AREA FOR F INCREA                                                                                                                                                                                                                                                                                                                                                                                                                                                                                                                                                                                                                                                                                                                                                                                                                                                                                                                                                                                                                                                                                                                                                                                                                                                                                                                                                                                                                                                                                                                                                                                                                                                                                                                                                                                                                                                                                                                                                                                                                                                    | THE BUILDIN AFFECTED E  The Select one  BERONTAGE AL ST  ASE <sup>1,5</sup> THE BUILDIN AFFECTED E  ASE  ASE  ASE  ASE  ASE  ASE  ASE  A                                                                                                                                                                                                                                                                                                                                                                                                                                                                                                                                                                                                                                                                                                                                                                                                                                                                                                                                                                                                                                                                                                                                                                                                                                                                                                                                                                                                                                                                                                                                                                                                                                                                                                                                                                                                                                                                                                                                                                                       | Select one  Select one  Select one  Select one  Select one                                                                   | Emergency Lighting: Exit Signs: Fire Alarm: Smoke Detection Syste Carbon Monoxide Detection  Life Safety Plan Sheet #:  Fire and/or smoke Assumed and real Exterior wall open Occupancy Use for                                                                                                                                                                                                                                                                                                                                                                                                                                                                                                                                                                                                                                                                                                                                                                                                                                                                                                                                                                                                                                                                                                                                                                                                                                                                                                                                                                                                                                                                                                                                                                                                                                                                                                                                                                                                                                                                                                                                | PERCE DEGRES P (T  LIFF  Selection: Selectio | E SAFET  ions (Chacations (i spect to correlates to correlate | GE OF WALL NINGS N 8)  TY SYSTEM F  TY PLAN REQ apter 7) f not on the site distance to assur                                                                                                                           | PUIREMEN plan) med propert                                                 | G CALCULA E AREA  MENTS  TH AF NC CC AL  WITS  y lines (705.                                                                                                                                                                                                                                                                                                                                                                                                                                                                                                                                                                                                                                                                                                                                                                                                                                                                                                                                                                                                                                                                                                                                                                                                                                                                                                                                                                                                                                                                                                                                                                                                                                                                                                                                                                                                                                                                                                                                                                                                                                                                   | ACTUAL SHOWN (%)  HE EXIT NETWO FECTED BY TO EXITS OR EXI | ORK<br>HIS I          |
| 3rd Floor 2nd Floor Mezzanine 1st Floor Basement TOTAL  Primary Occupant Accessory Occupant Accessory Occupant Special Uses (Cha Special Provision Mixed Occupant Select one Actual Allowable  STORY NO.  1 Frontage area inc a. Perimeter b. Total Bui c. Ratio (F/I)                                                                                                       | cy Classification(s): Selency Classification(s):  Table 509):  apter 4 – List Code Septers: (Chapter 5 – List Code Septers: (C | ALLOWABLE AREA  lect one Select one Select  Code Sections):  Code Sections):  Paration: Select one Example A Allowable Area  (A) (B) GAREA PER TABLE 506.2  AREA  (A) (B) TABLE 506.2  AREA  (A) (B) TABLE 506.2  AREA  (B) (C) (C) (C) (C) (C) (C) (C) (C) (C) (C                                                                                                                                                                                                                                                                                                                                                                                                                                                                                                                                                                                                                                                                                                                                                                                                                                                                                                                                                                                                                                                                                                                                                                                                                                                                                                                                                                                                                                                                                                                                                                                                                                                                                                                                                                                                                                                             | t one Select or  sception:  of Occupancy I  of Occupancy  AREA FOR F INCREA                                                                                                                                                                                                                                                                                                                                                                                                                                                                                                                                                                                                                                                                                                                                                                                                                                                                                                                                                                                                                                                                                                                                                                                                                                                                                                                                                                                                                                                                                                                                                                                                                                                                                                                                                                                                                                                                                                                                                                                                                                                    | THE BUILDIN AFFECTED E  The Select one  BERONTAGE AL ST  ASE <sup>1,5</sup> THE BUILDIN AFFECTED E  ASE  ASE  ASE  ASE  ASE  ASE  ASE  A                                                                                                                                                                                                                                                                                                                                                                                                                                                                                                                                                                                                                                                                                                                                                                                                                                                                                                                                                                                                                                                                                                                                                                                                                                                                                                                                                                                                                                                                                                                                                                                                                                                                                                                                                                                                                                                                                                                                                                                       | Select one  Select one  Select one  Select one  Select one                                                                   | Emergency Lighting: Exit Signs: Fire Alarm: Smoke Detection Syste Carbon Monoxide Detection  Life Safety Plan Sheet #:  Fire and/or smoke Assumed and real Exterior wall open Occupancy Use for                                                                                                                                                                                                                                                                                                                                                                                                                                                                                                                                                                                                                                                                                                                                                                                                                                                                                                                                                                                                                                                                                                                                                                                                                                                                                                                                                                                                                                                                                                                                                                                                                                                                                                                                                                                                                                                                                                                                | PERCE DEGREES P (T  LIFF  Selection: Selecti | E SAFET  ions (Chacations (i spect to corelates to corelate t | GE OF WALL NINGS N 8)  TY SYSTEM F  TY PLAN REQ apter 7) f not on the site distance to assure to occupant load                                                                                                         | PUIREMEN  plan)  med propert  calculation                                  | G CALCULA E AREA  MENTS  TH AF NC CC AL  WITS  y lines (705.                                                                                                                                                                                                                                                                                                                                                                                                                                                                                                                                                                                                                                                                                                                                                                                                                                                                                                                                                                                                                                                                                                                                                                                                                                                                                                                                                                                                                                                                                                                                                                                                                                                                                                                                                                                                                                                                                                                                                                                                                                                                   | ACTUAL SHOWN (%)  HE EXIT NETWO FECTED BY TO EXITS OR EXI | ORK<br>HIS I          |
| 3rd Floor 2nd Floor Mezzanine 1st Floor Basement TOTAL  Primary Occupant Accessory Occupant Accessory Occupant Incidental Uses (Cha Special Provision Mixed Occupant Select one Actual Allowable  STORY NO.  DE NO.  1 Frontage area inc a. Perimeter b. Total Bui c. Ratio (F/I d. W = Min e. Percent o                                                                     | Cy Classification(s): Selency Classification(s):  Table 509):  apter 4 – List Code Separates of Occupancy And Area of Occupancy And Experiments of Company And Experiments of Property of  | ALLOWABLE AREA    Select one    | t one Select or  sception:  of Occupancy I of Occupancy I NCREA                                                                                                                                                                                                                                                                                                                                                                                                                                                                                                                                                                                                                                                                                                                                                                                                                                                                                                                                                                                                                                                                                                                                                                                                                                                                                                                                                                                                                                                                                                                                                                                                                                                                                                                                                                                                                                                                                                                                                                                                                                                                | THE BUILDIN AFFECTED E  THE BUILDIN THE BU | Select one  Select one  Select one  Select one  Select one                                                                   | Emergency Lighting: Exit Signs: Fire Alarm: Smoke Detection Syste Carbon Monoxide Dete  Life Safety Plan Sheet #:  Fire and/or smoke Assumed and real Exterior wall open Occupancy Use for Occupant loads for Exit access travel of Common path of tr                                                                                                                                                                                                                                                                                                                                                                                                                                                                                                                                                                                                                                                                                                                                                                                                                                                                                                                                                                                                                                                                                                                                                                                                                                                                                                                                                                                                                                                                                                                                                                                                                                                                                                                                                                                                                                                                          | LIFE  Select Sel | E SAFET  ions (Chacations (i spect to a relates to a rela | GE OF WALL NINGS N 8)  TY SYSTEM F  TY PLAN REQ apter 7) f not on the site distance to assure to occupant load                                                                                                         | PUIREMEN  plan)  med propert  calculation                                  | G CALCULA E AREA  MENTS  TH AF NC CC AL  WITS  y lines (705.                                                                                                                                                                                                                                                                                                                                                                                                                                                                                                                                                                                                                                                                                                                                                                                                                                                                                                                                                                                                                                                                                                                                                                                                                                                                                                                                                                                                                                                                                                                                                                                                                                                                                                                                                                                                                                                                                                                                                                                                                                                                   | ACTUAL SHOWN (%)  HE EXIT NETWO FECTED BY TO EXITS OR EXI | ORK<br>HIS I          |
| 3rd Floor 2nd Floor Mezzanine 1st Floor Basement TOTAL  Primary Occupant Accessory Occupant Accessory Occupant Incidental Uses (Cha Special Provision Mixed Occupant Select one Actual Allowable  STORY NO.  DE  1 Frontage area inc a. Perimeter b. Total Bui c. Ratio (F/I d. W = Min e. Percent o 2 Unlimited area a                                                      | EXISTING (SQ FT)  cy Classification(s): Sel ncy Classification(s):  Table 509): apter 4 – List Code S as: (Chapter 5 – List C cy: Select one Sep  Area of Occupancy A de Area of Occupancy A de Area of Occupancy A for the Area o | ALLOWABLE AREA    Select one    | t one Select or  sception:  of Occupancy I of Occupancy  AREA FOR F INCREA                                                                                                                                                                                                                                                                                                                                                                                                                                                                                                                                                                                                                                                                                                                                                                                                                                                                                                                                                                                                                                                                                                                                                                                                                                                                                                                                                                                                                                                                                                                                                                                                                                                                                                                                                                                                                                                                                                                                                                                                                                                     | THE BUILDIN AFFECTED E  THE B  | Select one  Select one  (D)  LLOWABLE AREA PER TORY OR UNLIMITED <sup>2,3</sup> =(F)                                         | Emergency Lighting: Exit Signs: Fire Alarm: Smoke Detection Syste Carbon Monoxide Dete  Life Safety Plan Sheet #:  Fire and/or smoke Assumed and real Exterior wall open Occupanty Use for Occupant loads for Exit access travel of Common path of tr Dead end lengths ( Clear exit widths for                                                                                                                                                                                                                                                                                                                                                                                                                                                                                                                                                                                                                                                                                                                                                                                                                                                                                                                                                                                                                                                                                                                                                                                                                                                                                                                                                                                                                                                                                                                                                                                                                                                                                                                                                                                                                                 | LIFE  Select Sel | E SAFET  ions (Chacations (i spect to carelates to carela | GE OF WALL NINGS N 8)  TY SYSTEM F  TY PLAN REQ apter 7) f not on the site distance to assure to occupant load  006.2.1 & 1006                                                                                         | plan) med properticalculation (3.2(1))                                     | G CALCULA E AREA  MENTS  TH AF NC CC AL  WTS  - y lines (705. (Table 1004.                                                                                                                                                                                                                                                                                                                                                                                                                                                                                                                                                                                                                                                                                                                                                                                                                                                                                                                                                                                                                                                                                                                                                                                                                                                                                                                                                                                                                                                                                                                                                                                                                                                                                                                                                                                                                                                                                                                                                                                                                                                     | ATIONS  ACTUAL SHOWN (%)  HE EXIT NETWO FECTED BY TO EXITS OR EXIT | ORK<br>HIS I          |
| 3rd Floor 2nd Floor Mezzanine 1st Floor Basement TOTAL  Primary Occupant Accessory Occupant Accessory Occupant Incidental Uses (Cha Special Provision Mixed Occupant Select one Actual Allowable  STORY NO.  DE  1 Frontage area inc a. Perimeter b. Total Bui c. Ratio (F/I d. W = Min e. Percent o 2 Unlimited area a 3 Maximum Buildi 4 The maximum ar                    | EXISTING (SQ FT)  cy Classification(s): Sel ncy Classification(s):  Table 509): apter 4 – List Code S as: (Chapter 5 – List Coy: Select one Sep  Area of Occupancy A de Area of Occupan | ALLOWABLE AREA    Select one    | t one Select or  sception:  f Occupancy I of Occupancy  AREA FOR F INCREA  ag 20 feet mini  ag x D (maxim                                                                                                                                                                                                                                                                                                                                                                                                                                                                                                                                                                                                                                                                                                                                                                                                                                                                                                                                                                                                                                                                                                                                                                                                                                                                                                                                                                                                                                                                                                                                                                                                                                                                                                                                                                                                                                                                                                                                                                                                                      | THE BUILDIN AFFECTED E  THE B  | Select one  Select one  Select one  (D)  LLOWABLE AREA PER PORY OR UNLIMITED <sup>2,3</sup> =(F)                             | Emergency Lighting: Exit Signs: Fire Alarm: Smoke Detection Syste Carbon Monoxide Detection  Life Safety Plan Sheet #:  Fire and/or smoke Assumed and real: Exterior wall open Occupancy Use for Occupant loads for Exit access travel of Common path of tr Dead end lengths ( Clear exit widths for Maximum calculated)                                                                                                                                                                                                                                                                                                                                                                                                                                                                                                                                                                                                                                                                                                                                                                                                                                                                                                                                                                                                                                                                                                                                                                                                                                                                                                                                                                                                                                                                                                                                                                                                                                                                                                                                                                                                       | LIFI Select Sele | E SAFET  Stone   | GE OF WALL NINGS N 8)  TY SYSTEM F  TY PLAN REQ apter 7) f not on the site distance to assure to occupant load  006.2.1 & 1006                                                                                         | plan) med properticalculation (3.2(1))                                     | G CALCULA E AREA  MENTS  TH AF NC CC AL  WTS  - y lines (705. (Table 1004.                                                                                                                                                                                                                                                                                                                                                                                                                                                                                                                                                                                                                                                                                                                                                                                                                                                                                                                                                                                                                                                                                                                                                                                                                                                                                                                                                                                                                                                                                                                                                                                                                                                                                                                                                                                                                                                                                                                                                                                                                                                     | ATIONS  ACTUAL SHOWN (%)  HE EXIT NETWO FECTED BY TO EXITS OR EXIT | ORK<br>HIS  <br>XIT # |
| 3rd Floor 2nd Floor Mezzanine 1st Floor Basement TOTAL  Primary Occupant Accessory Occupant Accessory Occupant Incidental Uses (Chaspecial Provision Mixed Occupant Select one Actual Allowable  STORY NO.  DE  1 Frontage area inc. a. Perimeter b. Total Bui c. Ratio (F/I d. W = Min. e. Percent o 2 Unlimited area a 3 Maximum Buildi 4 The maximum ar control towers in | cy Classification(s): Selency Classification(s):  Table 509):  apter 4 – List Code Selectione  September 5 – List Code Selectione  September 6 – Cocupancy And Secretary for Section 5  representation of Public Secretary for Section 5  representation of public silding Perimeter  P) =(F/P)  simum width of public of frontage increase If supplicable under condition of the public of frontage increase If supplicable under condition of the public of frontage increase If supplicable under condition of the public of frontage increase If supplicable under condition of the public of frontage increase If supplicable under condition of the public of frontage increase If supplicable under condition of the public of frontage increase If supplicable under condition of the public of the        | ALLOWABLE AREA    Select one    | t one Select on  Select on  Select on  GOccupancy I of Occupancy I NCREA  AREA FOR F INCREA  I | THE BUILDIN AFFECTED E  THE B  | Select one  Select one  Select one  (D)  LLOWABLE AREA PER PORY OR UNLIMITED <sup>2,3</sup> =(F)                             | Emergency Lighting: Exit Signs: Fire Alarm: Smoke Detection Syste Carbon Monoxide Dete  Life Safety Plan Sheet #:  Fire and/or smoke Assumed and real Exterior wall open Occupancy Use for Occupant loads for Exit access travel of Common path of tr Dead end lengths ( Clear exit widths for Maximum calculat Actual occupant loads A separate schema                                                                                                                                                                                                                                                                                                                                                                                                                                                                                                                                                                                                                                                                                                                                                                                                                                                                                                                                                                                                                                                                                                                                                                                                                                                                                                                                                                                                                                                                                                                                                                                                                                                                                                                                                                        | LIFE  Selection:   | E SAFET  ions (Chacations (i spect to corelates to core and capacitate door and where a door and where                                                                                                                                                                                                                                                                                                                                                                                                                                                                                                                                                                                                                                                                                                                                                                                                                                                                                                                                                                                                                                                                                                                                                                                                                                                                                                                                                                                                                                                                                                                                                                                                                                                                                                                                                                                                                                                                                                  | GE OF WALL NINGS N 8)  TY SYSTEM F  TY PLAN REQ apter 7) f not on the site distance to assure to occupant load 006.2.1 & 1006 by each exit door                                                                        | PUIREMEN  plan) med propert calculation  3.2(1))  r can accom              | AENTS  THAF NC CC AL  VTS  y lines (705. (Table 1004.                                                                                                                                                                                                                                                                                                                                                                                                                                                                                                                                                                                                                                                                                                                                                                                                                                                                                                                                                                                                                                                                                                                                                                                                                                                                                                                                                                                                                                                                                                                                                                                                                                                                                                                                                                                                                                                                                                                                                                                                                                                                          | ATIONS  ACTUAL SHOWN (%)  HE EXIT NETWO FFECTED BY TO D EXITS OR EX DRRIDORS ARE TERED.  8) 1.1.2)                                                                                                                                                                                                                                                                                                                                                                                                                                                                                                                                                                                                                                                                                                                                                                                                                                                                                                                                                                                                                                                                                                                                                                                                                                                                                                                                                                                                                                                                                                                                                                                                                                                                                                                                                                                                                                                                                                                                                                                                                             | ORK HIS E BEI         |
| 3rd Floor 2nd Floor Mezzanine 1st Floor Basement TOTAL  Primary Occupant Accessory Occupant Accessory Occupant Incidental Uses (Chaspecial Provision Mixed Occupant Select one Actual Allowable  STORY NO.  DE  1 Frontage area inc. a. Perimeter b. Total Bui c. Ratio (F/I d. W = Min. e. Percent o 2 Unlimited area a 3 Maximum Buildi 4 The maximum ar control towers in | cy Classification(s): Selency Classification(s):  Table 509):  apter 4 – List Code Selectione  September 5 – List Code Selectione  September 6 – Cocupancy And Secretary for Section 5  representation of Public Secretary for Section 5  representation of public silding Perimeter  P) =(F/P)  simum width of public of frontage increase If supplicable under condition of the public of frontage increase If supplicable under condition of the public of frontage increase If supplicable under condition of the public of frontage increase If supplicable under condition of the public of frontage increase If supplicable under condition of the public of frontage increase If supplicable under condition of the public of frontage increase If supplicable under condition of the public of the        | ALLOWABLE AREA    Select one    | t one Select or  sception:  of Occupancy I of Occupancy  AREA FOR F INCREA  ing 20 feet mini  ag x D (maxim Table 406.5.4.  ible 506.2.                                                                                                                                                                                                                                                                                                                                                                                                                                                                                                                                                                                                                                                                                                                                                                                                                                                                                                                                                                                                                                                                                                                                                                                                                                                                                                                                                                                                                                                                                                                                                                                                                                                                                                                                                                                                                                                                                                                                                                                        | THE BUILDIN AFFECTED E  THE B  | Select one  Select one  Select one  (D)  LLOWABLE AREA PER PORY OR UNLIMITED <sup>2,3</sup> =(F)                             | Emergency Lighting: Exit Signs: Fire Alarm: Smoke Detection Syste Carbon Monoxide Dete  Life Safety Plan Sheet #:  Fire and/or smoke Assumed and real Exterior wall open Occupancy Use for Occupant loads for Exit access travel of Common path of tr Dead end lengths ( Clear exit widths for Maximum calculat Actual occupant loads Assumed and real Loads for Exit access travel of Common path of tr Dead end lengths ( Clear exit widths for Maximum calculat Actual occupant loads A separate schema purposes of occupa Location of doors of                                                                                                                                                                                                                                                                                                                                                                                                                                                                                                                                                                                                                                                                                                                                                                                                                                                                                                                                                                                                                                                                                                                                                                                                                                                                                                                                                                                                                                                                                                                                                                             | LIFE  Selection:  Selection:  Selection:  Selection:  Selection:  Selection:  LIFE  LS1.1  rated wall locate property line locate area with receach area as it each area listances (1017) avel distances (1020.4)  or each exit dooed occupant locate and for each exit dooed occupant locate and for each exit in plan indication with panic hardwith panic ha | E SAFET  ions (Chacations (i spect to correlates to correlate t | GE OF WALL NINGS N 8)  TY SYSTEM F  TY PLAN REQ  apter 7) f not on the site distance to assure to occupant load  006.2.1 & 1006  ty each exit door to be fire rated floor to the site occupant.                        | PUIREMEN  plan) med property calculation  3.2(1)) r can accom /ceiling and | THENTS  THENTS  THENTS  THENTS  THENTS  (COLUMN ALL  TO STANDARD AND ALL | ATIONS  ACTUAL SHOWN (%)  HE EXIT NETWO FFECTED BY TO D EXITS OR EX DRRIDORS ARE TERED.  8) 1.1.2)                                                                                                                                                                                                                                                                                                                                                                                                                                                                                                                                                                                                                                                                                                                                                                                                                                                                                                                                                                                                                                                                                                                                                                                                                                                                                                                                                                                                                                                                                                                                                                                                                                                                                                                                                                                                                                                                                                                                                                                                                             | ORK HIS E BEI         |
| 3rd Floor 2nd Floor Mezzanine 1st Floor Basement TOTAL  Primary Occupant Accessory Occupant Accessory Occupant Incidental Uses (Chaspecial Provision Mixed Occupant Select one Actual Allowable  STORY NO.  DE  1 Frontage area inc. a. Perimeter b. Total Bui c. Ratio (F/I d. W = Min. e. Percent o 2 Unlimited area a 3 Maximum Buildi 4 The maximum ar control towers in | cy Classification(s): Selency Classification(s):  Table 509):  apter 4 – List Code Selectione  September 5 – List Code Selectione  September 6 – Cocupancy And Secretary for Section 5  representation of Public Secretary for Section 5  representation of public silding Perimeter  P) =(F/P)  simum width of public of frontage increase If supplicable under condition of the public of frontage increase If supplicable under condition of the public of frontage increase If supplicable under condition of the public of frontage increase If supplicable under condition of the public of frontage increase If supplicable under condition of the public of frontage increase If supplicable under condition of the public of frontage increase If supplicable under condition of the public of the        | ALLOWABLE AREA    Select one    | t one Select or  sception:  of Occupancy I of Occupancy  AREA FOR F INCREA  ing 20 feet mini  ag x D (maxim Table 406.5.4.  ible 506.2.                                                                                                                                                                                                                                                                                                                                                                                                                                                                                                                                                                                                                                                                                                                                                                                                                                                                                                                                                                                                                                                                                                                                                                                                                                                                                                                                                                                                                                                                                                                                                                                                                                                                                                                                                                                                                                                                                                                                                                                        | THE BUILDIN AFFECTED E  THE B  | Select one  Select one  Select one  (D)  LLOWABLE AREA PER PORY OR UNLIMITED <sup>2,3</sup> =(F)                             | Emergency Lighting: Exit Signs: Fire Alarm: Smoke Detection Syste Carbon Monoxide Detection  Life Safety Plan Sheet #:  Fire and/or smoke Assumed and real Exterior wall open Occupancy Use for Occupant loads for Exit access travel of Common path of tr Dead end lengths ( Clear exit widths for Maximum calculat Actual occupant loads A separate schema purposes of occupar                                                                                                                                                                                                                                                                                                                                                                                                                                                                                                                                                                                                                                                                                                                                                                                                                                                                                                                                                                                                                                                                                                                                                                                                                                                                                                                                                                                                                                                                                                                                                                                                                                                                                                                                               | LIFE  Select Sel | E SAFET  ions (Chacations (i spect to de crelates to door ng where ware (10) ress locks.                                                                                                                                                                                                                                                                                                                                                                                                                                                                                                                                                                                                                                                                                                                                                                                                                                                                                                                                                                                                                                                                                                                                                                                                                                                                                                                                                                                                                                                                                                                                                                                                                                                                                                                                                                                                                                                                                                                                                                                                                                       | GE OF WALL NINGS N 8)  TY SYSTEM F  TY PLAN REQ apter 7) f not on the site distance to assure to occupant load 006.2.1 & 1006 by each exit door to fire rated floor. 10.1.10) s and the amount                         | PUIREMEN  plan) med propert calculation  3.2(1)) r can accom /ceiling and  | THENTS  THENTS  THENTS  THENTS  THENTS  (COLUMN ALL  TO STANDARD AND ALL | ATIONS  ACTUAL SHOWN (%)  HE EXIT NETWO FFECTED BY TO D EXITS OR EX DRRIDORS ARE TERED.  8) 1.1.2)                                                                                                                                                                                                                                                                                                                                                                                                                                                                                                                                                                                                                                                                                                                                                                                                                                                                                                                                                                                                                                                                                                                                                                                                                                                                                                                                                                                                                                                                                                                                                                                                                                                                                                                                                                                                                                                                                                                                                                                                                             | ORK HIS               |
| 3rd Floor 2nd Floor Mezzanine 1st Floor Basement TOTAL  Primary Occupant Accessory Occupant Accessory Occupant Select one Actual Allowable  STORY NO.  DE  Total Bui c. Ratio (F/I d. W = Min. e. Percent o  2 Unlimited area ay 3 Maximum Buildi 4 The maximum ar control towers in 5 Frontage increase                                                                     | cy Classification(s): Selency Classification(s):  Table 509):  apter 4 – List Code Selection Selection Selection Secure Area of Occupancy Alectic Area of Occupancy Alectic Selection Sele | ALLOWABLE AREA    Select one    | tone Select on  Acception:  GOCCUPANCY I OF OCCUPANCY I OF OCCUPANCY  AREA FOR F INCREA  INCRE | THE BUILDIN AFFECTED E  THE B  | Select one  Select one  Select one  (D)  LLOWABLE AREA PER PORY OR UNLIMITED <sup>2,3</sup> =(F)                             | Emergency Lighting: Exit Signs: Fire Alarm: Smoke Detection Syste Carbon Monoxide Detection  Life Safety Plan Sheet #:  Fire and/or smoke Assumed and real; Exterior wall open Occupant loads for Exit access travel of Common path of tr Dead end lengths ( Clear exit widths for Maximum calculat Actual occupant loads of occupant loads o | LIFI  Select Sel | E SAFET  Stone Sto | GE OF WALL NINGS N 8)  TY SYSTEM F  TY PLAN REQ apter 7) f not on the site distance to assure to occupant load  006.2.1 & 1006  ty each exit door. fire rated floor. 10.1.10) s and the amounters locks (1010) devices | PUIREMEN  plan) med propert calculation  3.2(1)) r can accom /ceiling and  | THENTS  THENTS  THENTS  THENTS  THENTS  (COLUMN ALL  TO STANDARD AND ALL | ATIONS  ACTUAL SHOWN (%)  HE EXIT NETWO FFECTED BY TO D EXITS OR EX DRRIDORS ARE TERED.  8) 1.1.2)                                                                                                                                                                                                                                                                                                                                                                                                                                                                                                                                                                                                                                                                                                                                                                                                                                                                                                                                                                                                                                                                                                                                                                                                                                                                                                                                                                                                                                                                                                                                                                                                                                                                                                                                                                                                                                                                                                                                                                                                                             | ORK<br>HIS I          |
| Primary Occupant  Accessory Occupant  Incidental Uses (Characteristics)  Special Provision  Mixed Occupant  Select one  Actual  Allowable  STORY NO.  Frontage area inc.  a. Perimeter b. Total Buic. Ratio (F/I) d. W = Min. e. Percent o Unlimited area ap Maximum Buildi The maximum ar control towers as Frontage increase                                               | cy Classification(s): Selency Classification(s):  Table 509):  apter 4 – List Code Selectione  September 5 – List Code Selectione  September 6 – Cocupancy And Secretary for Section 5  representation of Public Secretary for Section 5  representation of public silding Perimeter  P) =(F/P)  simum width of public of frontage increase If supplicable under condition of the public of frontage increase If supplicable under condition of the public of frontage increase If supplicable under condition of the public of frontage increase If supplicable under condition of the public of frontage increase If supplicable under condition of the public of frontage increase If supplicable under condition of the public of frontage increase If supplicable under condition of the public of the        | ALLOWABLE AREA    Select one    | tone Select on  Acception:  GOCCUPANCY I OF OCCUPANCY I OF OCCUPANCY  AREA FOR F INCREA  INCRE | THE BUILDIN AFFECTED E                                                                                                                                                                                                                                                                                                                                                                                                                                                                                                                                                                                                                                                                                                                                                                                                                                                                                                                                                                                                                                                                                                                                                                                                                                                                                                                                                                                                                                                                                                                                                                                                                                                                                                                                                                                                                                                                                                                                                                                                                                                                                                         | Select one  Select one  Select one  (D)  LLOWABLE AREA PER TORY OR UNLIMITED <sup>2,3</sup> (506.2).  Im area of air traffic | Emergency Lighting: Exit Signs: Fire Alarm: Smoke Detection Syste Carbon Monoxide Dete  Life Safety Plan Sheet #:  Fire and/or smoke Assumed and real; Exterior wall open Occupancy Use for Occupant loads for Exit access travel of Common path of tr Dead end lengths ( Clear exit widths for Maximum calculat Actual occupant loads of occupant loads occ | LIFE  Select Sel | E SAFET  Stone Sto | GE OF WALL NINGS N 8)  TY SYSTEM F  TY PLAN REQ apter 7) f not on the site distance to assure to occupant load  006.2.1 & 1006  ty each exit door. fire rated floor. 10.1.10) s and the amounters locks (1010) devices | PUIREMEN  plan) med propert calculation  3.2(1)) r can accom /ceiling and  | THENTS  THENTS  THENTS  THENTS  THENTS  (COLUMN ALL  TO STANDARD AND ALL | ATIONS  ACTUAL SHOWN (%)  HE EXIT NETWO FFECTED BY TO D EXITS OR EX DRRIDORS ARE TERED.  8) 1.1.2)                                                                                                                                                                                                                                                                                                                                                                                                                                                                                                                                                                                                                                                                                                                                                                                                                                                                                                                                                                                                                                                                                                                                                                                                                                                                                                                                                                                                                                                                                                                                                                                                                                                                                                                                                                                                                                                                                                                                                                                                                             | ORK THIS E BE         |