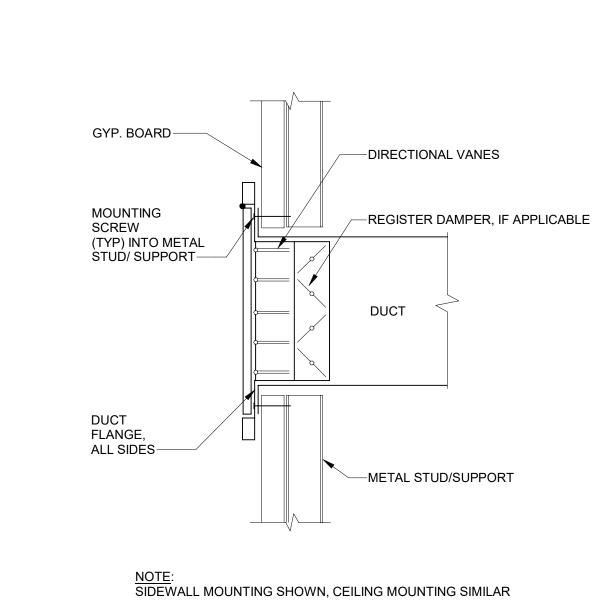

# LENOIR COUNTY COURTHOUSE HVAC & BASEMENT RENOVATION PROJECT

Kinston, North Carolina

|                                                                                                                                                                                                                                                                                                                                                                              |                                                                                                                                                                                                                                                                                                                                                                                                                                                                                                                                                                                                                                                                                                                                                                                                                                                                                                                                                                                                                                                                                                                                                                                                                                                                                                                                                                                                                                                                                                                                                                                                                                                                                                                                                                                                                                                                                                                                                                                                                                                                                                                                | IARY FOR ALL (                                                                                                                                                                                                                                                                                                                                                                                                                                                                                                                                                                                                                                                                                                                                                                                                                                                                                                                                                                                                                                                                                                                                                                                                                                                                                                                                                                                                                                                                                                                                                                                                                                                                                                                                                                                                                                                                                                                                                                                                                                                                                                                 | _                                                                                                                                                                                                                                                                                                                                                                                                                                                                                                                                                                                                                                                                                                                                                                                                                                                                                                                                                                                                                                                                                                                                                                                                                                                                                                                                                                                                                                                                                                                                                                                                                                                                                                                                                                                                                                                                                                                                                                                                                                                                                                                              | _                                                                                                                                                                                                                                                                                                                                                                                                                                                                                                                                                                                                                                                                                                                                                                                                                                                                                                                                                                                                                                                                                                                                                                                                                                                                                                                                                                                                                                                                                                                                                                                                                                                                                                                                                                                                                                                                                                                                                                                                                                                                                                                              | OJECTS                                                                                                                       |                                                                                                                                                                                                                                                                                                                                                                                                                                                                                                                                                                                                                                                                                                                                                                                                                                                                                                                                                                                                                                                                                                                                                                                                                                                                                                                                                                                                                                                                                                                                                                                                                                                                                                                                                                                                                                                                                                                                                                                                                                                                                                                                | FIRE                                                                                                                                                                                                                                                                                                                                                                                                                                                                                                                                                                                                                                                                                                                                                                                                                                                                                                                                                                                                                                                                                                                                                                                                                                                                                                                                                                                                                                                                                                                                                                                                                                                                                                                                                                                                                                                                                                                                                                                                                                                                                                                           | E PROT                                                                                                                                                                                                                                                                                                                                                                                                                                                                                                                                                                                                                                                                                                                                                                                                                                                                                                                                                                                                                                                                                                                                                                                                                                                                                                                                                                                                                                                                                                                                                                                                                                                                                                                                                                                                                                                                                                                                                                                                                                                                                                                         | ECTION REQ                                                                                                                                                                                                             | UIREMEN                                                                    | TS                                                                                                                                                                                                                                                                                                                                                                                                                                                                                                                                                                                                                                                                                                                                                                                                                                                                                                                                                                                                                                                                                                                                                                                                                                                                                                                                                                                                                                                                                                                                                                                                                                                                                                                                                                                                                                                                                                                                                                                                                                                                                                                             |                                                                                                                                                                                                                                                                                                                                                                                                                                                                                                                                                                                                                                                                                                                                                                                                                                                                                                                                                                                                                                                                                                                                                                                                                                                                                                                                                                                                                                                                                                                                                                                                                                                                                                                                                                                                                                                                                                                                                                                                                                                                                                                                |                       |
|------------------------------------------------------------------------------------------------------------------------------------------------------------------------------------------------------------------------------------------------------------------------------------------------------------------------------------------------------------------------------|--------------------------------------------------------------------------------------------------------------------------------------------------------------------------------------------------------------------------------------------------------------------------------------------------------------------------------------------------------------------------------------------------------------------------------------------------------------------------------------------------------------------------------------------------------------------------------------------------------------------------------------------------------------------------------------------------------------------------------------------------------------------------------------------------------------------------------------------------------------------------------------------------------------------------------------------------------------------------------------------------------------------------------------------------------------------------------------------------------------------------------------------------------------------------------------------------------------------------------------------------------------------------------------------------------------------------------------------------------------------------------------------------------------------------------------------------------------------------------------------------------------------------------------------------------------------------------------------------------------------------------------------------------------------------------------------------------------------------------------------------------------------------------------------------------------------------------------------------------------------------------------------------------------------------------------------------------------------------------------------------------------------------------------------------------------------------------------------------------------------------------|--------------------------------------------------------------------------------------------------------------------------------------------------------------------------------------------------------------------------------------------------------------------------------------------------------------------------------------------------------------------------------------------------------------------------------------------------------------------------------------------------------------------------------------------------------------------------------------------------------------------------------------------------------------------------------------------------------------------------------------------------------------------------------------------------------------------------------------------------------------------------------------------------------------------------------------------------------------------------------------------------------------------------------------------------------------------------------------------------------------------------------------------------------------------------------------------------------------------------------------------------------------------------------------------------------------------------------------------------------------------------------------------------------------------------------------------------------------------------------------------------------------------------------------------------------------------------------------------------------------------------------------------------------------------------------------------------------------------------------------------------------------------------------------------------------------------------------------------------------------------------------------------------------------------------------------------------------------------------------------------------------------------------------------------------------------------------------------------------------------------------------|--------------------------------------------------------------------------------------------------------------------------------------------------------------------------------------------------------------------------------------------------------------------------------------------------------------------------------------------------------------------------------------------------------------------------------------------------------------------------------------------------------------------------------------------------------------------------------------------------------------------------------------------------------------------------------------------------------------------------------------------------------------------------------------------------------------------------------------------------------------------------------------------------------------------------------------------------------------------------------------------------------------------------------------------------------------------------------------------------------------------------------------------------------------------------------------------------------------------------------------------------------------------------------------------------------------------------------------------------------------------------------------------------------------------------------------------------------------------------------------------------------------------------------------------------------------------------------------------------------------------------------------------------------------------------------------------------------------------------------------------------------------------------------------------------------------------------------------------------------------------------------------------------------------------------------------------------------------------------------------------------------------------------------------------------------------------------------------------------------------------------------|--------------------------------------------------------------------------------------------------------------------------------------------------------------------------------------------------------------------------------------------------------------------------------------------------------------------------------------------------------------------------------------------------------------------------------------------------------------------------------------------------------------------------------------------------------------------------------------------------------------------------------------------------------------------------------------------------------------------------------------------------------------------------------------------------------------------------------------------------------------------------------------------------------------------------------------------------------------------------------------------------------------------------------------------------------------------------------------------------------------------------------------------------------------------------------------------------------------------------------------------------------------------------------------------------------------------------------------------------------------------------------------------------------------------------------------------------------------------------------------------------------------------------------------------------------------------------------------------------------------------------------------------------------------------------------------------------------------------------------------------------------------------------------------------------------------------------------------------------------------------------------------------------------------------------------------------------------------------------------------------------------------------------------------------------------------------------------------------------------------------------------|------------------------------------------------------------------------------------------------------------------------------|--------------------------------------------------------------------------------------------------------------------------------------------------------------------------------------------------------------------------------------------------------------------------------------------------------------------------------------------------------------------------------------------------------------------------------------------------------------------------------------------------------------------------------------------------------------------------------------------------------------------------------------------------------------------------------------------------------------------------------------------------------------------------------------------------------------------------------------------------------------------------------------------------------------------------------------------------------------------------------------------------------------------------------------------------------------------------------------------------------------------------------------------------------------------------------------------------------------------------------------------------------------------------------------------------------------------------------------------------------------------------------------------------------------------------------------------------------------------------------------------------------------------------------------------------------------------------------------------------------------------------------------------------------------------------------------------------------------------------------------------------------------------------------------------------------------------------------------------------------------------------------------------------------------------------------------------------------------------------------------------------------------------------------------------------------------------------------------------------------------------------------|--------------------------------------------------------------------------------------------------------------------------------------------------------------------------------------------------------------------------------------------------------------------------------------------------------------------------------------------------------------------------------------------------------------------------------------------------------------------------------------------------------------------------------------------------------------------------------------------------------------------------------------------------------------------------------------------------------------------------------------------------------------------------------------------------------------------------------------------------------------------------------------------------------------------------------------------------------------------------------------------------------------------------------------------------------------------------------------------------------------------------------------------------------------------------------------------------------------------------------------------------------------------------------------------------------------------------------------------------------------------------------------------------------------------------------------------------------------------------------------------------------------------------------------------------------------------------------------------------------------------------------------------------------------------------------------------------------------------------------------------------------------------------------------------------------------------------------------------------------------------------------------------------------------------------------------------------------------------------------------------------------------------------------------------------------------------------------------------------------------------------------|--------------------------------------------------------------------------------------------------------------------------------------------------------------------------------------------------------------------------------------------------------------------------------------------------------------------------------------------------------------------------------------------------------------------------------------------------------------------------------------------------------------------------------------------------------------------------------------------------------------------------------------------------------------------------------------------------------------------------------------------------------------------------------------------------------------------------------------------------------------------------------------------------------------------------------------------------------------------------------------------------------------------------------------------------------------------------------------------------------------------------------------------------------------------------------------------------------------------------------------------------------------------------------------------------------------------------------------------------------------------------------------------------------------------------------------------------------------------------------------------------------------------------------------------------------------------------------------------------------------------------------------------------------------------------------------------------------------------------------------------------------------------------------------------------------------------------------------------------------------------------------------------------------------------------------------------------------------------------------------------------------------------------------------------------------------------------------------------------------------------------------|------------------------------------------------------------------------------------------------------------------------------------------------------------------------------------------------------------------------|----------------------------------------------------------------------------|--------------------------------------------------------------------------------------------------------------------------------------------------------------------------------------------------------------------------------------------------------------------------------------------------------------------------------------------------------------------------------------------------------------------------------------------------------------------------------------------------------------------------------------------------------------------------------------------------------------------------------------------------------------------------------------------------------------------------------------------------------------------------------------------------------------------------------------------------------------------------------------------------------------------------------------------------------------------------------------------------------------------------------------------------------------------------------------------------------------------------------------------------------------------------------------------------------------------------------------------------------------------------------------------------------------------------------------------------------------------------------------------------------------------------------------------------------------------------------------------------------------------------------------------------------------------------------------------------------------------------------------------------------------------------------------------------------------------------------------------------------------------------------------------------------------------------------------------------------------------------------------------------------------------------------------------------------------------------------------------------------------------------------------------------------------------------------------------------------------------------------|--------------------------------------------------------------------------------------------------------------------------------------------------------------------------------------------------------------------------------------------------------------------------------------------------------------------------------------------------------------------------------------------------------------------------------------------------------------------------------------------------------------------------------------------------------------------------------------------------------------------------------------------------------------------------------------------------------------------------------------------------------------------------------------------------------------------------------------------------------------------------------------------------------------------------------------------------------------------------------------------------------------------------------------------------------------------------------------------------------------------------------------------------------------------------------------------------------------------------------------------------------------------------------------------------------------------------------------------------------------------------------------------------------------------------------------------------------------------------------------------------------------------------------------------------------------------------------------------------------------------------------------------------------------------------------------------------------------------------------------------------------------------------------------------------------------------------------------------------------------------------------------------------------------------------------------------------------------------------------------------------------------------------------------------------------------------------------------------------------------------------------|-----------------------|
|                                                                                                                                                                                                                                                                                                                                                                              | `                                                                                                                                                                                                                                                                                                                                                                                                                                                                                                                                                                                                                                                                                                                                                                                                                                                                                                                                                                                                                                                                                                                                                                                                                                                                                                                                                                                                                                                                                                                                                                                                                                                                                                                                                                                                                                                                                                                                                                                                                                                                                                                              | FAMILY DWELLINGS                                                                                                                                                                                                                                                                                                                                                                                                                                                                                                                                                                                                                                                                                                                                                                                                                                                                                                                                                                                                                                                                                                                                                                                                                                                                                                                                                                                                                                                                                                                                                                                                                                                                                                                                                                                                                                                                                                                                                                                                                                                                                                               | AND TOWN                                                                                                                                                                                                                                                                                                                                                                                                                                                                                                                                                                                                                                                                                                                                                                                                                                                                                                                                                                                                                                                                                                                                                                                                                                                                                                                                                                                                                                                                                                                                                                                                                                                                                                                                                                                                                                                                                                                                                                                                                                                                                                                       | HOUSES)                                                                                                                                                                                                                                                                                                                                                                                                                                                                                                                                                                                                                                                                                                                                                                                                                                                                                                                                                                                                                                                                                                                                                                                                                                                                                                                                                                                                                                                                                                                                                                                                                                                                                                                                                                                                                                                                                                                                                                                                                                                                                                                        |                                                                                                                              | BUILDING ELEMENT                                                                                                                                                                                                                                                                                                                                                                                                                                                                                                                                                                                                                                                                                                                                                                                                                                                                                                                                                                                                                                                                                                                                                                                                                                                                                                                                                                                                                                                                                                                                                                                                                                                                                                                                                                                                                                                                                                                                                                                                                                                                                                               | FIRE<br>SEPARATION<br>DISTANCE                                                                                                                                                                                                                                                                                                                                                                                                                                                                                                                                                                                                                                                                                                                                                                                                                                                                                                                                                                                                                                                                                                                                                                                                                                                                                                                                                                                                                                                                                                                                                                                                                                                                                                                                                                                                                                                                                                                                                                                                                                                                                                 | REQ'D                                                                                                                                                                                                                                                                                                                                                                                                                                                                                                                                                                                                                                                                                                                                                                                                                                                                                                                                                                                                                                                                                                                                                                                                                                                                                                                                                                                                                                                                                                                                                                                                                                                                                                                                                                                                                                                                                                                                                                                                                                                                                                                          | RATING PROVIDED (W/ *                                                                                                                                                                                                  | DETAIL # AND SHEET #                                                       | DESIGN#<br>FOR<br>RATED                                                                                                                                                                                                                                                                                                                                                                                                                                                                                                                                                                                                                                                                                                                                                                                                                                                                                                                                                                                                                                                                                                                                                                                                                                                                                                                                                                                                                                                                                                                                                                                                                                                                                                                                                                                                                                                                                                                                                                                                                                                                                                        | SHEET # FOR<br>RATED<br>PENETRATION                                                                                                                                                                                                                                                                                                                                                                                                                                                                                                                                                                                                                                                                                                                                                                                                                                                                                                                                                                                                                                                                                                                                                                                                                                                                                                                                                                                                                                                                                                                                                                                                                                                                                                                                                                                                                                                                                                                                                                                                                                                                                            | SHEI<br>FO<br>RAT     |
| Address: 130 South                                                                                                                                                                                                                                                                                                                                                           |                                                                                                                                                                                                                                                                                                                                                                                                                                                                                                                                                                                                                                                                                                                                                                                                                                                                                                                                                                                                                                                                                                                                                                                                                                                                                                                                                                                                                                                                                                                                                                                                                                                                                                                                                                                                                                                                                                                                                                                                                                                                                                                                | Se - Interior Renovation   Zi                                                                                                                                                                                                                                                                                                                                                                                                                                                                                                                                                                                                                                                                                                                                                                                                                                                                                                                                                                                                                                                                                                                                                                                                                                                                                                                                                                                                                                                                                                                                                                                                                                                                                                                                                                                                                                                                                                                                                                                                                                                                                                  | p Code: <u>28501</u>                                                                                                                                                                                                                                                                                                                                                                                                                                                                                                                                                                                                                                                                                                                                                                                                                                                                                                                                                                                                                                                                                                                                                                                                                                                                                                                                                                                                                                                                                                                                                                                                                                                                                                                                                                                                                                                                                                                                                                                                                                                                                                           | E-Mail: adam sho                                                                                                                                                                                                                                                                                                                                                                                                                                                                                                                                                                                                                                                                                                                                                                                                                                                                                                                                                                                                                                                                                                                                                                                                                                                                                                                                                                                                                                                                                                                                                                                                                                                                                                                                                                                                                                                                                                                                                                                                                                                                                                               | rt@lenoircountync.gov                                                                                                        | Structural Frame, including columns, girders,                                                                                                                                                                                                                                                                                                                                                                                                                                                                                                                                                                                                                                                                                                                                                                                                                                                                                                                                                                                                                                                                                                                                                                                                                                                                                                                                                                                                                                                                                                                                                                                                                                                                                                                                                                                                                                                                                                                                                                                                                                                                                  | (FEET)                                                                                                                                                                                                                                                                                                                                                                                                                                                                                                                                                                                                                                                                                                                                                                                                                                                                                                                                                                                                                                                                                                                                                                                                                                                                                                                                                                                                                                                                                                                                                                                                                                                                                                                                                                                                                                                                                                                                                                                                                                                                                                                         | N/A                                                                                                                                                                                                                                                                                                                                                                                                                                                                                                                                                                                                                                                                                                                                                                                                                                                                                                                                                                                                                                                                                                                                                                                                                                                                                                                                                                                                                                                                                                                                                                                                                                                                                                                                                                                                                                                                                                                                                                                                                                                                                                                            | REDUCTION) N/A                                                                                                                                                                                                         | N/A                                                                        | ASSEMBLY<br>N/A                                                                                                                                                                                                                                                                                                                                                                                                                                                                                                                                                                                                                                                                                                                                                                                                                                                                                                                                                                                                                                                                                                                                                                                                                                                                                                                                                                                                                                                                                                                                                                                                                                                                                                                                                                                                                                                                                                                                                                                                                                                                                                                | N/A                                                                                                                                                                                                                                                                                                                                                                                                                                                                                                                                                                                                                                                                                                                                                                                                                                                                                                                                                                                                                                                                                                                                                                                                                                                                                                                                                                                                                                                                                                                                                                                                                                                                                                                                                                                                                                                                                                                                                                                                                                                                                                                            | JOI<br>N              |
| Owned By: County                                                                                                                                                                                                                                                                                                                                                             |                                                                                                                                                                                                                                                                                                                                                                                                                                                                                                                                                                                                                                                                                                                                                                                                                                                                                                                                                                                                                                                                                                                                                                                                                                                                                                                                                                                                                                                                                                                                                                                                                                                                                                                                                                                                                                                                                                                                                                                                                                                                                                                                | Thore #: <u>232</u>                                                                                                                                                                                                                                                                                                                                                                                                                                                                                                                                                                                                                                                                                                                                                                                                                                                                                                                                                                                                                                                                                                                                                                                                                                                                                                                                                                                                                                                                                                                                                                                                                                                                                                                                                                                                                                                                                                                                                                                                                                                                                                            | <u> </u>                                                                                                                                                                                                                                                                                                                                                                                                                                                                                                                                                                                                                                                                                                                                                                                                                                                                                                                                                                                                                                                                                                                                                                                                                                                                                                                                                                                                                                                                                                                                                                                                                                                                                                                                                                                                                                                                                                                                                                                                                                                                                                                       | James de la companya del companya de la companya del companya de la companya de l | The femore county no. gov                                                                                                    | trusses  Bearing Walls                                                                                                                                                                                                                                                                                                                                                                                                                                                                                                                                                                                                                                                                                                                                                                                                                                                                                                                                                                                                                                                                                                                                                                                                                                                                                                                                                                                                                                                                                                                                                                                                                                                                                                                                                                                                                                                                                                                                                                                                                                                                                                         |                                                                                                                                                                                                                                                                                                                                                                                                                                                                                                                                                                                                                                                                                                                                                                                                                                                                                                                                                                                                                                                                                                                                                                                                                                                                                                                                                                                                                                                                                                                                                                                                                                                                                                                                                                                                                                                                                                                                                                                                                                                                                                                                |                                                                                                                                                                                                                                                                                                                                                                                                                                                                                                                                                                                                                                                                                                                                                                                                                                                                                                                                                                                                                                                                                                                                                                                                                                                                                                                                                                                                                                                                                                                                                                                                                                                                                                                                                                                                                                                                                                                                                                                                                                                                                                                                |                                                                                                                                                                                                                        |                                                                            |                                                                                                                                                                                                                                                                                                                                                                                                                                                                                                                                                                                                                                                                                                                                                                                                                                                                                                                                                                                                                                                                                                                                                                                                                                                                                                                                                                                                                                                                                                                                                                                                                                                                                                                                                                                                                                                                                                                                                                                                                                                                                                                                |                                                                                                                                                                                                                                                                                                                                                                                                                                                                                                                                                                                                                                                                                                                                                                                                                                                                                                                                                                                                                                                                                                                                                                                                                                                                                                                                                                                                                                                                                                                                                                                                                                                                                                                                                                                                                                                                                                                                                                                                                                                                                                                                |                       |
| Code Enforcement J                                                                                                                                                                                                                                                                                                                                                           | Jurisdiction: <u>City</u>                                                                                                                                                                                                                                                                                                                                                                                                                                                                                                                                                                                                                                                                                                                                                                                                                                                                                                                                                                                                                                                                                                                                                                                                                                                                                                                                                                                                                                                                                                                                                                                                                                                                                                                                                                                                                                                                                                                                                                                                                                                                                                      |                                                                                                                                                                                                                                                                                                                                                                                                                                                                                                                                                                                                                                                                                                                                                                                                                                                                                                                                                                                                                                                                                                                                                                                                                                                                                                                                                                                                                                                                                                                                                                                                                                                                                                                                                                                                                                                                                                                                                                                                                                                                                                                                |                                                                                                                                                                                                                                                                                                                                                                                                                                                                                                                                                                                                                                                                                                                                                                                                                                                                                                                                                                                                                                                                                                                                                                                                                                                                                                                                                                                                                                                                                                                                                                                                                                                                                                                                                                                                                                                                                                                                                                                                                                                                                                                                |                                                                                                                                                                                                                                                                                                                                                                                                                                                                                                                                                                                                                                                                                                                                                                                                                                                                                                                                                                                                                                                                                                                                                                                                                                                                                                                                                                                                                                                                                                                                                                                                                                                                                                                                                                                                                                                                                                                                                                                                                                                                                                                                |                                                                                                                              | Exterior<br>North                                                                                                                                                                                                                                                                                                                                                                                                                                                                                                                                                                                                                                                                                                                                                                                                                                                                                                                                                                                                                                                                                                                                                                                                                                                                                                                                                                                                                                                                                                                                                                                                                                                                                                                                                                                                                                                                                                                                                                                                                                                                                                              | >30'                                                                                                                                                                                                                                                                                                                                                                                                                                                                                                                                                                                                                                                                                                                                                                                                                                                                                                                                                                                                                                                                                                                                                                                                                                                                                                                                                                                                                                                                                                                                                                                                                                                                                                                                                                                                                                                                                                                                                                                                                                                                                                                           | 0                                                                                                                                                                                                                                                                                                                                                                                                                                                                                                                                                                                                                                                                                                                                                                                                                                                                                                                                                                                                                                                                                                                                                                                                                                                                                                                                                                                                                                                                                                                                                                                                                                                                                                                                                                                                                                                                                                                                                                                                                                                                                                                              | N/A                                                                                                                                                                                                                    | N/A                                                                        | N/A                                                                                                                                                                                                                                                                                                                                                                                                                                                                                                                                                                                                                                                                                                                                                                                                                                                                                                                                                                                                                                                                                                                                                                                                                                                                                                                                                                                                                                                                                                                                                                                                                                                                                                                                                                                                                                                                                                                                                                                                                                                                                                                            | N/A                                                                                                                                                                                                                                                                                                                                                                                                                                                                                                                                                                                                                                                                                                                                                                                                                                                                                                                                                                                                                                                                                                                                                                                                                                                                                                                                                                                                                                                                                                                                                                                                                                                                                                                                                                                                                                                                                                                                                                                                                                                                                                                            | N                     |
|                                                                                                                                                                                                                                                                                                                                                                              |                                                                                                                                                                                                                                                                                                                                                                                                                                                                                                                                                                                                                                                                                                                                                                                                                                                                                                                                                                                                                                                                                                                                                                                                                                                                                                                                                                                                                                                                                                                                                                                                                                                                                                                                                                                                                                                                                                                                                                                                                                                                                                                                |                                                                                                                                                                                                                                                                                                                                                                                                                                                                                                                                                                                                                                                                                                                                                                                                                                                                                                                                                                                                                                                                                                                                                                                                                                                                                                                                                                                                                                                                                                                                                                                                                                                                                                                                                                                                                                                                                                                                                                                                                                                                                                                                |                                                                                                                                                                                                                                                                                                                                                                                                                                                                                                                                                                                                                                                                                                                                                                                                                                                                                                                                                                                                                                                                                                                                                                                                                                                                                                                                                                                                                                                                                                                                                                                                                                                                                                                                                                                                                                                                                                                                                                                                                                                                                                                                |                                                                                                                                                                                                                                                                                                                                                                                                                                                                                                                                                                                                                                                                                                                                                                                                                                                                                                                                                                                                                                                                                                                                                                                                                                                                                                                                                                                                                                                                                                                                                                                                                                                                                                                                                                                                                                                                                                                                                                                                                                                                                                                                |                                                                                                                              | East                                                                                                                                                                                                                                                                                                                                                                                                                                                                                                                                                                                                                                                                                                                                                                                                                                                                                                                                                                                                                                                                                                                                                                                                                                                                                                                                                                                                                                                                                                                                                                                                                                                                                                                                                                                                                                                                                                                                                                                                                                                                                                                           | >30°                                                                                                                                                                                                                                                                                                                                                                                                                                                                                                                                                                                                                                                                                                                                                                                                                                                                                                                                                                                                                                                                                                                                                                                                                                                                                                                                                                                                                                                                                                                                                                                                                                                                                                                                                                                                                                                                                                                                                                                                                                                                                                                           | 0                                                                                                                                                                                                                                                                                                                                                                                                                                                                                                                                                                                                                                                                                                                                                                                                                                                                                                                                                                                                                                                                                                                                                                                                                                                                                                                                                                                                                                                                                                                                                                                                                                                                                                                                                                                                                                                                                                                                                                                                                                                                                                                              | N/A                                                                                                                                                                                                                    | N/A                                                                        | N/A                                                                                                                                                                                                                                                                                                                                                                                                                                                                                                                                                                                                                                                                                                                                                                                                                                                                                                                                                                                                                                                                                                                                                                                                                                                                                                                                                                                                                                                                                                                                                                                                                                                                                                                                                                                                                                                                                                                                                                                                                                                                                                                            | N/A                                                                                                                                                                                                                                                                                                                                                                                                                                                                                                                                                                                                                                                                                                                                                                                                                                                                                                                                                                                                                                                                                                                                                                                                                                                                                                                                                                                                                                                                                                                                                                                                                                                                                                                                                                                                                                                                                                                                                                                                                                                                                                                            | N                     |
| <u>CONTACT</u>                                                                                                                                                                                                                                                                                                                                                               |                                                                                                                                                                                                                                                                                                                                                                                                                                                                                                                                                                                                                                                                                                                                                                                                                                                                                                                                                                                                                                                                                                                                                                                                                                                                                                                                                                                                                                                                                                                                                                                                                                                                                                                                                                                                                                                                                                                                                                                                                                                                                                                                |                                                                                                                                                                                                                                                                                                                                                                                                                                                                                                                                                                                                                                                                                                                                                                                                                                                                                                                                                                                                                                                                                                                                                                                                                                                                                                                                                                                                                                                                                                                                                                                                                                                                                                                                                                                                                                                                                                                                                                                                                                                                                                                                |                                                                                                                                                                                                                                                                                                                                                                                                                                                                                                                                                                                                                                                                                                                                                                                                                                                                                                                                                                                                                                                                                                                                                                                                                                                                                                                                                                                                                                                                                                                                                                                                                                                                                                                                                                                                                                                                                                                                                                                                                                                                                                                                | <u> </u>                                                                                                                                                                                                                                                                                                                                                                                                                                                                                                                                                                                                                                                                                                                                                                                                                                                                                                                                                                                                                                                                                                                                                                                                                                                                                                                                                                                                                                                                                                                                                                                                                                                                                                                                                                                                                                                                                                                                                                                                                                                                                                                       |                                                                                                                              | West                                                                                                                                                                                                                                                                                                                                                                                                                                                                                                                                                                                                                                                                                                                                                                                                                                                                                                                                                                                                                                                                                                                                                                                                                                                                                                                                                                                                                                                                                                                                                                                                                                                                                                                                                                                                                                                                                                                                                                                                                                                                                                                           | >30'                                                                                                                                                                                                                                                                                                                                                                                                                                                                                                                                                                                                                                                                                                                                                                                                                                                                                                                                                                                                                                                                                                                                                                                                                                                                                                                                                                                                                                                                                                                                                                                                                                                                                                                                                                                                                                                                                                                                                                                                                                                                                                                           | 0                                                                                                                                                                                                                                                                                                                                                                                                                                                                                                                                                                                                                                                                                                                                                                                                                                                                                                                                                                                                                                                                                                                                                                                                                                                                                                                                                                                                                                                                                                                                                                                                                                                                                                                                                                                                                                                                                                                                                                                                                                                                                                                              | N/A<br>N/A                                                                                                                                                                                                             | N/A<br>N/A                                                                 | N/A<br>N/A                                                                                                                                                                                                                                                                                                                                                                                                                                                                                                                                                                                                                                                                                                                                                                                                                                                                                                                                                                                                                                                                                                                                                                                                                                                                                                                                                                                                                                                                                                                                                                                                                                                                                                                                                                                                                                                                                                                                                                                                                                                                                                                     | N/A<br>N/A                                                                                                                                                                                                                                                                                                                                                                                                                                                                                                                                                                                                                                                                                                                                                                                                                                                                                                                                                                                                                                                                                                                                                                                                                                                                                                                                                                                                                                                                                                                                                                                                                                                                                                                                                                                                                                                                                                                                                                                                                                                                                                                     | N                     |
| DESIGNER Architectural                                                                                                                                                                                                                                                                                                                                                       | FIRM Dunn & Dalton Architec                                                                                                                                                                                                                                                                                                                                                                                                                                                                                                                                                                                                                                                                                                                                                                                                                                                                                                                                                                                                                                                                                                                                                                                                                                                                                                                                                                                                                                                                                                                                                                                                                                                                                                                                                                                                                                                                                                                                                                                                                                                                                                    | NAME Russell M. Wood                                                                                                                                                                                                                                                                                                                                                                                                                                                                                                                                                                                                                                                                                                                                                                                                                                                                                                                                                                                                                                                                                                                                                                                                                                                                                                                                                                                                                                                                                                                                                                                                                                                                                                                                                                                                                                                                                                                                                                                                                                                                                                           | LICENSE # 9058                                                                                                                                                                                                                                                                                                                                                                                                                                                                                                                                                                                                                                                                                                                                                                                                                                                                                                                                                                                                                                                                                                                                                                                                                                                                                                                                                                                                                                                                                                                                                                                                                                                                                                                                                                                                                                                                                                                                                                                                                                                                                                                 | TELEPHONE # 252-527-1523                                                                                                                                                                                                                                                                                                                                                                                                                                                                                                                                                                                                                                                                                                                                                                                                                                                                                                                                                                                                                                                                                                                                                                                                                                                                                                                                                                                                                                                                                                                                                                                                                                                                                                                                                                                                                                                                                                                                                                                                                                                                                                       | E-MAIL russ@dunndalton.com                                                                                                   | South<br>Interior                                                                                                                                                                                                                                                                                                                                                                                                                                                                                                                                                                                                                                                                                                                                                                                                                                                                                                                                                                                                                                                                                                                                                                                                                                                                                                                                                                                                                                                                                                                                                                                                                                                                                                                                                                                                                                                                                                                                                                                                                                                                                                              | - 50                                                                                                                                                                                                                                                                                                                                                                                                                                                                                                                                                                                                                                                                                                                                                                                                                                                                                                                                                                                                                                                                                                                                                                                                                                                                                                                                                                                                                                                                                                                                                                                                                                                                                                                                                                                                                                                                                                                                                                                                                                                                                                                           | 0                                                                                                                                                                                                                                                                                                                                                                                                                                                                                                                                                                                                                                                                                                                                                                                                                                                                                                                                                                                                                                                                                                                                                                                                                                                                                                                                                                                                                                                                                                                                                                                                                                                                                                                                                                                                                                                                                                                                                                                                                                                                                                                              | N/A                                                                                                                                                                                                                    | N/A                                                                        | N/A                                                                                                                                                                                                                                                                                                                                                                                                                                                                                                                                                                                                                                                                                                                                                                                                                                                                                                                                                                                                                                                                                                                                                                                                                                                                                                                                                                                                                                                                                                                                                                                                                                                                                                                                                                                                                                                                                                                                                                                                                                                                                                                            | N/A                                                                                                                                                                                                                                                                                                                                                                                                                                                                                                                                                                                                                                                                                                                                                                                                                                                                                                                                                                                                                                                                                                                                                                                                                                                                                                                                                                                                                                                                                                                                                                                                                                                                                                                                                                                                                                                                                                                                                                                                                                                                                                                            | N                     |
| Civil                                                                                                                                                                                                                                                                                                                                                                        | Built & Built in Themse                                                                                                                                                                                                                                                                                                                                                                                                                                                                                                                                                                                                                                                                                                                                                                                                                                                                                                                                                                                                                                                                                                                                                                                                                                                                                                                                                                                                                                                                                                                                                                                                                                                                                                                                                                                                                                                                                                                                                                                                                                                                                                        | 1100011111111000                                                                                                                                                                                                                                                                                                                                                                                                                                                                                                                                                                                                                                                                                                                                                                                                                                                                                                                                                                                                                                                                                                                                                                                                                                                                                                                                                                                                                                                                                                                                                                                                                                                                                                                                                                                                                                                                                                                                                                                                                                                                                                               | ,,,,,,                                                                                                                                                                                                                                                                                                                                                                                                                                                                                                                                                                                                                                                                                                                                                                                                                                                                                                                                                                                                                                                                                                                                                                                                                                                                                                                                                                                                                                                                                                                                                                                                                                                                                                                                                                                                                                                                                                                                                                                                                                                                                                                         | 202 027 1020                                                                                                                                                                                                                                                                                                                                                                                                                                                                                                                                                                                                                                                                                                                                                                                                                                                                                                                                                                                                                                                                                                                                                                                                                                                                                                                                                                                                                                                                                                                                                                                                                                                                                                                                                                                                                                                                                                                                                                                                                                                                                                                   | Two ye, a will aware in a con-                                                                                               | Nonbearing Walls and                                                                                                                                                                                                                                                                                                                                                                                                                                                                                                                                                                                                                                                                                                                                                                                                                                                                                                                                                                                                                                                                                                                                                                                                                                                                                                                                                                                                                                                                                                                                                                                                                                                                                                                                                                                                                                                                                                                                                                                                                                                                                                           |                                                                                                                                                                                                                                                                                                                                                                                                                                                                                                                                                                                                                                                                                                                                                                                                                                                                                                                                                                                                                                                                                                                                                                                                                                                                                                                                                                                                                                                                                                                                                                                                                                                                                                                                                                                                                                                                                                                                                                                                                                                                                                                                |                                                                                                                                                                                                                                                                                                                                                                                                                                                                                                                                                                                                                                                                                                                                                                                                                                                                                                                                                                                                                                                                                                                                                                                                                                                                                                                                                                                                                                                                                                                                                                                                                                                                                                                                                                                                                                                                                                                                                                                                                                                                                                                                |                                                                                                                                                                                                                        |                                                                            |                                                                                                                                                                                                                                                                                                                                                                                                                                                                                                                                                                                                                                                                                                                                                                                                                                                                                                                                                                                                                                                                                                                                                                                                                                                                                                                                                                                                                                                                                                                                                                                                                                                                                                                                                                                                                                                                                                                                                                                                                                                                                                                                |                                                                                                                                                                                                                                                                                                                                                                                                                                                                                                                                                                                                                                                                                                                                                                                                                                                                                                                                                                                                                                                                                                                                                                                                                                                                                                                                                                                                                                                                                                                                                                                                                                                                                                                                                                                                                                                                                                                                                                                                                                                                                                                                |                       |
| Electrical<br>Fire Alarm                                                                                                                                                                                                                                                                                                                                                     |                                                                                                                                                                                                                                                                                                                                                                                                                                                                                                                                                                                                                                                                                                                                                                                                                                                                                                                                                                                                                                                                                                                                                                                                                                                                                                                                                                                                                                                                                                                                                                                                                                                                                                                                                                                                                                                                                                                                                                                                                                                                                                                                |                                                                                                                                                                                                                                                                                                                                                                                                                                                                                                                                                                                                                                                                                                                                                                                                                                                                                                                                                                                                                                                                                                                                                                                                                                                                                                                                                                                                                                                                                                                                                                                                                                                                                                                                                                                                                                                                                                                                                                                                                                                                                                                                |                                                                                                                                                                                                                                                                                                                                                                                                                                                                                                                                                                                                                                                                                                                                                                                                                                                                                                                                                                                                                                                                                                                                                                                                                                                                                                                                                                                                                                                                                                                                                                                                                                                                                                                                                                                                                                                                                                                                                                                                                                                                                                                                |                                                                                                                                                                                                                                                                                                                                                                                                                                                                                                                                                                                                                                                                                                                                                                                                                                                                                                                                                                                                                                                                                                                                                                                                                                                                                                                                                                                                                                                                                                                                                                                                                                                                                                                                                                                                                                                                                                                                                                                                                                                                                                                                |                                                                                                                              | Partitions Exterior walls                                                                                                                                                                                                                                                                                                                                                                                                                                                                                                                                                                                                                                                                                                                                                                                                                                                                                                                                                                                                                                                                                                                                                                                                                                                                                                                                                                                                                                                                                                                                                                                                                                                                                                                                                                                                                                                                                                                                                                                                                                                                                                      |                                                                                                                                                                                                                                                                                                                                                                                                                                                                                                                                                                                                                                                                                                                                                                                                                                                                                                                                                                                                                                                                                                                                                                                                                                                                                                                                                                                                                                                                                                                                                                                                                                                                                                                                                                                                                                                                                                                                                                                                                                                                                                                                |                                                                                                                                                                                                                                                                                                                                                                                                                                                                                                                                                                                                                                                                                                                                                                                                                                                                                                                                                                                                                                                                                                                                                                                                                                                                                                                                                                                                                                                                                                                                                                                                                                                                                                                                                                                                                                                                                                                                                                                                                                                                                                                                |                                                                                                                                                                                                                        |                                                                            |                                                                                                                                                                                                                                                                                                                                                                                                                                                                                                                                                                                                                                                                                                                                                                                                                                                                                                                                                                                                                                                                                                                                                                                                                                                                                                                                                                                                                                                                                                                                                                                                                                                                                                                                                                                                                                                                                                                                                                                                                                                                                                                                |                                                                                                                                                                                                                                                                                                                                                                                                                                                                                                                                                                                                                                                                                                                                                                                                                                                                                                                                                                                                                                                                                                                                                                                                                                                                                                                                                                                                                                                                                                                                                                                                                                                                                                                                                                                                                                                                                                                                                                                                                                                                                                                                |                       |
| Plumbing<br>Mechanical                                                                                                                                                                                                                                                                                                                                                       |                                                                                                                                                                                                                                                                                                                                                                                                                                                                                                                                                                                                                                                                                                                                                                                                                                                                                                                                                                                                                                                                                                                                                                                                                                                                                                                                                                                                                                                                                                                                                                                                                                                                                                                                                                                                                                                                                                                                                                                                                                                                                                                                |                                                                                                                                                                                                                                                                                                                                                                                                                                                                                                                                                                                                                                                                                                                                                                                                                                                                                                                                                                                                                                                                                                                                                                                                                                                                                                                                                                                                                                                                                                                                                                                                                                                                                                                                                                                                                                                                                                                                                                                                                                                                                                                                |                                                                                                                                                                                                                                                                                                                                                                                                                                                                                                                                                                                                                                                                                                                                                                                                                                                                                                                                                                                                                                                                                                                                                                                                                                                                                                                                                                                                                                                                                                                                                                                                                                                                                                                                                                                                                                                                                                                                                                                                                                                                                                                                |                                                                                                                                                                                                                                                                                                                                                                                                                                                                                                                                                                                                                                                                                                                                                                                                                                                                                                                                                                                                                                                                                                                                                                                                                                                                                                                                                                                                                                                                                                                                                                                                                                                                                                                                                                                                                                                                                                                                                                                                                                                                                                                                |                                                                                                                              | North                                                                                                                                                                                                                                                                                                                                                                                                                                                                                                                                                                                                                                                                                                                                                                                                                                                                                                                                                                                                                                                                                                                                                                                                                                                                                                                                                                                                                                                                                                                                                                                                                                                                                                                                                                                                                                                                                                                                                                                                                                                                                                                          | >30°<br>>30°                                                                                                                                                                                                                                                                                                                                                                                                                                                                                                                                                                                                                                                                                                                                                                                                                                                                                                                                                                                                                                                                                                                                                                                                                                                                                                                                                                                                                                                                                                                                                                                                                                                                                                                                                                                                                                                                                                                                                                                                                                                                                                                   | 0                                                                                                                                                                                                                                                                                                                                                                                                                                                                                                                                                                                                                                                                                                                                                                                                                                                                                                                                                                                                                                                                                                                                                                                                                                                                                                                                                                                                                                                                                                                                                                                                                                                                                                                                                                                                                                                                                                                                                                                                                                                                                                                              | N/A                                                                                                                                                                                                                    | N/A<br>N/A                                                                 | N/A                                                                                                                                                                                                                                                                                                                                                                                                                                                                                                                                                                                                                                                                                                                                                                                                                                                                                                                                                                                                                                                                                                                                                                                                                                                                                                                                                                                                                                                                                                                                                                                                                                                                                                                                                                                                                                                                                                                                                                                                                                                                                                                            | N/A                                                                                                                                                                                                                                                                                                                                                                                                                                                                                                                                                                                                                                                                                                                                                                                                                                                                                                                                                                                                                                                                                                                                                                                                                                                                                                                                                                                                                                                                                                                                                                                                                                                                                                                                                                                                                                                                                                                                                                                                                                                                                                                            | N                     |
| Sprinkler-Standpipe                                                                                                                                                                                                                                                                                                                                                          |                                                                                                                                                                                                                                                                                                                                                                                                                                                                                                                                                                                                                                                                                                                                                                                                                                                                                                                                                                                                                                                                                                                                                                                                                                                                                                                                                                                                                                                                                                                                                                                                                                                                                                                                                                                                                                                                                                                                                                                                                                                                                                                                |                                                                                                                                                                                                                                                                                                                                                                                                                                                                                                                                                                                                                                                                                                                                                                                                                                                                                                                                                                                                                                                                                                                                                                                                                                                                                                                                                                                                                                                                                                                                                                                                                                                                                                                                                                                                                                                                                                                                                                                                                                                                                                                                |                                                                                                                                                                                                                                                                                                                                                                                                                                                                                                                                                                                                                                                                                                                                                                                                                                                                                                                                                                                                                                                                                                                                                                                                                                                                                                                                                                                                                                                                                                                                                                                                                                                                                                                                                                                                                                                                                                                                                                                                                                                                                                                                |                                                                                                                                                                                                                                                                                                                                                                                                                                                                                                                                                                                                                                                                                                                                                                                                                                                                                                                                                                                                                                                                                                                                                                                                                                                                                                                                                                                                                                                                                                                                                                                                                                                                                                                                                                                                                                                                                                                                                                                                                                                                                                                                |                                                                                                                              | East<br>West                                                                                                                                                                                                                                                                                                                                                                                                                                                                                                                                                                                                                                                                                                                                                                                                                                                                                                                                                                                                                                                                                                                                                                                                                                                                                                                                                                                                                                                                                                                                                                                                                                                                                                                                                                                                                                                                                                                                                                                                                                                                                                                   | >30'                                                                                                                                                                                                                                                                                                                                                                                                                                                                                                                                                                                                                                                                                                                                                                                                                                                                                                                                                                                                                                                                                                                                                                                                                                                                                                                                                                                                                                                                                                                                                                                                                                                                                                                                                                                                                                                                                                                                                                                                                                                                                                                           | 0                                                                                                                                                                                                                                                                                                                                                                                                                                                                                                                                                                                                                                                                                                                                                                                                                                                                                                                                                                                                                                                                                                                                                                                                                                                                                                                                                                                                                                                                                                                                                                                                                                                                                                                                                                                                                                                                                                                                                                                                                                                                                                                              | N/A<br>N/A                                                                                                                                                                                                             | N/A                                                                        | N/A<br>N/A                                                                                                                                                                                                                                                                                                                                                                                                                                                                                                                                                                                                                                                                                                                                                                                                                                                                                                                                                                                                                                                                                                                                                                                                                                                                                                                                                                                                                                                                                                                                                                                                                                                                                                                                                                                                                                                                                                                                                                                                                                                                                                                     | N/A<br>N/A                                                                                                                                                                                                                                                                                                                                                                                                                                                                                                                                                                                                                                                                                                                                                                                                                                                                                                                                                                                                                                                                                                                                                                                                                                                                                                                                                                                                                                                                                                                                                                                                                                                                                                                                                                                                                                                                                                                                                                                                                                                                                                                     | I N                   |
| Structural<br>Retaining Walls >5' High                                                                                                                                                                                                                                                                                                                                       | h                                                                                                                                                                                                                                                                                                                                                                                                                                                                                                                                                                                                                                                                                                                                                                                                                                                                                                                                                                                                                                                                                                                                                                                                                                                                                                                                                                                                                                                                                                                                                                                                                                                                                                                                                                                                                                                                                                                                                                                                                                                                                                                              |                                                                                                                                                                                                                                                                                                                                                                                                                                                                                                                                                                                                                                                                                                                                                                                                                                                                                                                                                                                                                                                                                                                                                                                                                                                                                                                                                                                                                                                                                                                                                                                                                                                                                                                                                                                                                                                                                                                                                                                                                                                                                                                                |                                                                                                                                                                                                                                                                                                                                                                                                                                                                                                                                                                                                                                                                                                                                                                                                                                                                                                                                                                                                                                                                                                                                                                                                                                                                                                                                                                                                                                                                                                                                                                                                                                                                                                                                                                                                                                                                                                                                                                                                                                                                                                                                |                                                                                                                                                                                                                                                                                                                                                                                                                                                                                                                                                                                                                                                                                                                                                                                                                                                                                                                                                                                                                                                                                                                                                                                                                                                                                                                                                                                                                                                                                                                                                                                                                                                                                                                                                                                                                                                                                                                                                                                                                                                                                                                                |                                                                                                                              | South                                                                                                                                                                                                                                                                                                                                                                                                                                                                                                                                                                                                                                                                                                                                                                                                                                                                                                                                                                                                                                                                                                                                                                                                                                                                                                                                                                                                                                                                                                                                                                                                                                                                                                                                                                                                                                                                                                                                                                                                                                                                                                                          | >30'                                                                                                                                                                                                                                                                                                                                                                                                                                                                                                                                                                                                                                                                                                                                                                                                                                                                                                                                                                                                                                                                                                                                                                                                                                                                                                                                                                                                                                                                                                                                                                                                                                                                                                                                                                                                                                                                                                                                                                                                                                                                                                                           | 0                                                                                                                                                                                                                                                                                                                                                                                                                                                                                                                                                                                                                                                                                                                                                                                                                                                                                                                                                                                                                                                                                                                                                                                                                                                                                                                                                                                                                                                                                                                                                                                                                                                                                                                                                                                                                                                                                                                                                                                                                                                                                                                              | N/A                                                                                                                                                                                                                    | N/A                                                                        | N/A                                                                                                                                                                                                                                                                                                                                                                                                                                                                                                                                                                                                                                                                                                                                                                                                                                                                                                                                                                                                                                                                                                                                                                                                                                                                                                                                                                                                                                                                                                                                                                                                                                                                                                                                                                                                                                                                                                                                                                                                                                                                                                                            | N/A                                                                                                                                                                                                                                                                                                                                                                                                                                                                                                                                                                                                                                                                                                                                                                                                                                                                                                                                                                                                                                                                                                                                                                                                                                                                                                                                                                                                                                                                                                                                                                                                                                                                                                                                                                                                                                                                                                                                                                                                                                                                                                                            | N                     |
| Other                                                                                                                                                                                                                                                                                                                                                                        | ii                                                                                                                                                                                                                                                                                                                                                                                                                                                                                                                                                                                                                                                                                                                                                                                                                                                                                                                                                                                                                                                                                                                                                                                                                                                                                                                                                                                                                                                                                                                                                                                                                                                                                                                                                                                                                                                                                                                                                                                                                                                                                                                             |                                                                                                                                                                                                                                                                                                                                                                                                                                                                                                                                                                                                                                                                                                                                                                                                                                                                                                                                                                                                                                                                                                                                                                                                                                                                                                                                                                                                                                                                                                                                                                                                                                                                                                                                                                                                                                                                                                                                                                                                                                                                                                                                |                                                                                                                                                                                                                                                                                                                                                                                                                                                                                                                                                                                                                                                                                                                                                                                                                                                                                                                                                                                                                                                                                                                                                                                                                                                                                                                                                                                                                                                                                                                                                                                                                                                                                                                                                                                                                                                                                                                                                                                                                                                                                                                                |                                                                                                                                                                                                                                                                                                                                                                                                                                                                                                                                                                                                                                                                                                                                                                                                                                                                                                                                                                                                                                                                                                                                                                                                                                                                                                                                                                                                                                                                                                                                                                                                                                                                                                                                                                                                                                                                                                                                                                                                                                                                                                                                |                                                                                                                              | Interior walls and partitions                                                                                                                                                                                                                                                                                                                                                                                                                                                                                                                                                                                                                                                                                                                                                                                                                                                                                                                                                                                                                                                                                                                                                                                                                                                                                                                                                                                                                                                                                                                                                                                                                                                                                                                                                                                                                                                                                                                                                                                                                                                                                                  |                                                                                                                                                                                                                                                                                                                                                                                                                                                                                                                                                                                                                                                                                                                                                                                                                                                                                                                                                                                                                                                                                                                                                                                                                                                                                                                                                                                                                                                                                                                                                                                                                                                                                                                                                                                                                                                                                                                                                                                                                                                                                                                                | 0                                                                                                                                                                                                                                                                                                                                                                                                                                                                                                                                                                                                                                                                                                                                                                                                                                                                                                                                                                                                                                                                                                                                                                                                                                                                                                                                                                                                                                                                                                                                                                                                                                                                                                                                                                                                                                                                                                                                                                                                                                                                                                                              | N/A                                                                                                                                                                                                                    | N/A                                                                        | N/A                                                                                                                                                                                                                                                                                                                                                                                                                                                                                                                                                                                                                                                                                                                                                                                                                                                                                                                                                                                                                                                                                                                                                                                                                                                                                                                                                                                                                                                                                                                                                                                                                                                                                                                                                                                                                                                                                                                                                                                                                                                                                                                            | N/A                                                                                                                                                                                                                                                                                                                                                                                                                                                                                                                                                                                                                                                                                                                                                                                                                                                                                                                                                                                                                                                                                                                                                                                                                                                                                                                                                                                                                                                                                                                                                                                                                                                                                                                                                                                                                                                                                                                                                                                                                                                                                                                            | N                     |
| -                                                                                                                                                                                                                                                                                                                                                                            | elude firms and individua                                                                                                                                                                                                                                                                                                                                                                                                                                                                                                                                                                                                                                                                                                                                                                                                                                                                                                                                                                                                                                                                                                                                                                                                                                                                                                                                                                                                                                                                                                                                                                                                                                                                                                                                                                                                                                                                                                                                                                                                                                                                                                      | als such as truss, precast, pr                                                                                                                                                                                                                                                                                                                                                                                                                                                                                                                                                                                                                                                                                                                                                                                                                                                                                                                                                                                                                                                                                                                                                                                                                                                                                                                                                                                                                                                                                                                                                                                                                                                                                                                                                                                                                                                                                                                                                                                                                                                                                                 | e-engineered, in                                                                                                                                                                                                                                                                                                                                                                                                                                                                                                                                                                                                                                                                                                                                                                                                                                                                                                                                                                                                                                                                                                                                                                                                                                                                                                                                                                                                                                                                                                                                                                                                                                                                                                                                                                                                                                                                                                                                                                                                                                                                                                               | nterior designe                                                                                                                                                                                                                                                                                                                                                                                                                                                                                                                                                                                                                                                                                                                                                                                                                                                                                                                                                                                                                                                                                                                                                                                                                                                                                                                                                                                                                                                                                                                                                                                                                                                                                                                                                                                                                                                                                                                                                                                                                                                                                                                | ers, etc.)                                                                                                                   | Floor Construction Including supporting beams and joists                                                                                                                                                                                                                                                                                                                                                                                                                                                                                                                                                                                                                                                                                                                                                                                                                                                                                                                                                                                                                                                                                                                                                                                                                                                                                                                                                                                                                                                                                                                                                                                                                                                                                                                                                                                                                                                                                                                                                                                                                                                                       |                                                                                                                                                                                                                                                                                                                                                                                                                                                                                                                                                                                                                                                                                                                                                                                                                                                                                                                                                                                                                                                                                                                                                                                                                                                                                                                                                                                                                                                                                                                                                                                                                                                                                                                                                                                                                                                                                                                                                                                                                                                                                                                                | N/A                                                                                                                                                                                                                                                                                                                                                                                                                                                                                                                                                                                                                                                                                                                                                                                                                                                                                                                                                                                                                                                                                                                                                                                                                                                                                                                                                                                                                                                                                                                                                                                                                                                                                                                                                                                                                                                                                                                                                                                                                                                                                                                            | N/A                                                                                                                                                                                                                    | N/A                                                                        | N/A                                                                                                                                                                                                                                                                                                                                                                                                                                                                                                                                                                                                                                                                                                                                                                                                                                                                                                                                                                                                                                                                                                                                                                                                                                                                                                                                                                                                                                                                                                                                                                                                                                                                                                                                                                                                                                                                                                                                                                                                                                                                                                                            | N/A                                                                                                                                                                                                                                                                                                                                                                                                                                                                                                                                                                                                                                                                                                                                                                                                                                                                                                                                                                                                                                                                                                                                                                                                                                                                                                                                                                                                                                                                                                                                                                                                                                                                                                                                                                                                                                                                                                                                                                                                                                                                                                                            | N                     |
|                                                                                                                                                                                                                                                                                                                                                                              |                                                                                                                                                                                                                                                                                                                                                                                                                                                                                                                                                                                                                                                                                                                                                                                                                                                                                                                                                                                                                                                                                                                                                                                                                                                                                                                                                                                                                                                                                                                                                                                                                                                                                                                                                                                                                                                                                                                                                                                                                                                                                                                                | . A144: I1 II                                                                                                                                                                                                                                                                                                                                                                                                                                                                                                                                                                                                                                                                                                                                                                                                                                                                                                                                                                                                                                                                                                                                                                                                                                                                                                                                                                                                                                                                                                                                                                                                                                                                                                                                                                                                                                                                                                                                                                                                                                                                                                                  | NI/A NI/A                                                                                                                                                                                                                                                                                                                                                                                                                                                                                                                                                                                                                                                                                                                                                                                                                                                                                                                                                                                                                                                                                                                                                                                                                                                                                                                                                                                                                                                                                                                                                                                                                                                                                                                                                                                                                                                                                                                                                                                                                                                                                                                      |                                                                                                                                                                                                                                                                                                                                                                                                                                                                                                                                                                                                                                                                                                                                                                                                                                                                                                                                                                                                                                                                                                                                                                                                                                                                                                                                                                                                                                                                                                                                                                                                                                                                                                                                                                                                                                                                                                                                                                                                                                                                                                                                |                                                                                                                              | Floor Ceiling Assembly                                                                                                                                                                                                                                                                                                                                                                                                                                                                                                                                                                                                                                                                                                                                                                                                                                                                                                                                                                                                                                                                                                                                                                                                                                                                                                                                                                                                                                                                                                                                                                                                                                                                                                                                                                                                                                                                                                                                                                                                                                                                                                         |                                                                                                                                                                                                                                                                                                                                                                                                                                                                                                                                                                                                                                                                                                                                                                                                                                                                                                                                                                                                                                                                                                                                                                                                                                                                                                                                                                                                                                                                                                                                                                                                                                                                                                                                                                                                                                                                                                                                                                                                                                                                                                                                | N/A                                                                                                                                                                                                                                                                                                                                                                                                                                                                                                                                                                                                                                                                                                                                                                                                                                                                                                                                                                                                                                                                                                                                                                                                                                                                                                                                                                                                                                                                                                                                                                                                                                                                                                                                                                                                                                                                                                                                                                                                                                                                                                                            | N/A                                                                                                                                                                                                                    | N/A                                                                        | N/A                                                                                                                                                                                                                                                                                                                                                                                                                                                                                                                                                                                                                                                                                                                                                                                                                                                                                                                                                                                                                                                                                                                                                                                                                                                                                                                                                                                                                                                                                                                                                                                                                                                                                                                                                                                                                                                                                                                                                                                                                                                                                                                            | N/A                                                                                                                                                                                                                                                                                                                                                                                                                                                                                                                                                                                                                                                                                                                                                                                                                                                                                                                                                                                                                                                                                                                                                                                                                                                                                                                                                                                                                                                                                                                                                                                                                                                                                                                                                                                                                                                                                                                                                                                                                                                                                                                            | N                     |
|                                                                                                                                                                                                                                                                                                                                                                              | NG BUILDING CODE:<br>FED: 1981                                                                                                                                                                                                                                                                                                                                                                                                                                                                                                                                                                                                                                                                                                                                                                                                                                                                                                                                                                                                                                                                                                                                                                                                                                                                                                                                                                                                                                                                                                                                                                                                                                                                                                                                                                                                                                                                                                                                                                                                                                                                                                 |                                                                                                                                                                                                                                                                                                                                                                                                                                                                                                                                                                                                                                                                                                                                                                                                                                                                                                                                                                                                                                                                                                                                                                                                                                                                                                                                                                                                                                                                                                                                                                                                                                                                                                                                                                                                                                                                                                                                                                                                                                                                                                                                | <u>N/A</u> <u>N/A</u><br>(JPANCY(S) ((                                                                                                                                                                                                                                                                                                                                                                                                                                                                                                                                                                                                                                                                                                                                                                                                                                                                                                                                                                                                                                                                                                                                                                                                                                                                                                                                                                                                                                                                                                                                                                                                                                                                                                                                                                                                                                                                                                                                                                                                                                                                                         | Ch. 3): R/A                                                                                                                                                                                                                                                                                                                                                                                                                                                                                                                                                                                                                                                                                                                                                                                                                                                                                                                                                                                                                                                                                                                                                                                                                                                                                                                                                                                                                                                                                                                                                                                                                                                                                                                                                                                                                                                                                                                                                                                                                                                                                                                    | / I-3                                                                                                                        | Columns Supporting Floors                                                                                                                                                                                                                                                                                                                                                                                                                                                                                                                                                                                                                                                                                                                                                                                                                                                                                                                                                                                                                                                                                                                                                                                                                                                                                                                                                                                                                                                                                                                                                                                                                                                                                                                                                                                                                                                                                                                                                                                                                                                                                                      |                                                                                                                                                                                                                                                                                                                                                                                                                                                                                                                                                                                                                                                                                                                                                                                                                                                                                                                                                                                                                                                                                                                                                                                                                                                                                                                                                                                                                                                                                                                                                                                                                                                                                                                                                                                                                                                                                                                                                                                                                                                                                                                                | N/A                                                                                                                                                                                                                                                                                                                                                                                                                                                                                                                                                                                                                                                                                                                                                                                                                                                                                                                                                                                                                                                                                                                                                                                                                                                                                                                                                                                                                                                                                                                                                                                                                                                                                                                                                                                                                                                                                                                                                                                                                                                                                                                            | N/A                                                                                                                                                                                                                    | N/A                                                                        | N/A                                                                                                                                                                                                                                                                                                                                                                                                                                                                                                                                                                                                                                                                                                                                                                                                                                                                                                                                                                                                                                                                                                                                                                                                                                                                                                                                                                                                                                                                                                                                                                                                                                                                                                                                                                                                                                                                                                                                                                                                                                                                                                                            | N/A                                                                                                                                                                                                                                                                                                                                                                                                                                                                                                                                                                                                                                                                                                                                                                                                                                                                                                                                                                                                                                                                                                                                                                                                                                                                                                                                                                                                                                                                                                                                                                                                                                                                                                                                                                                                                                                                                                                                                                                                                                                                                                                            | N                     |
|                                                                                                                                                                                                                                                                                                                                                                              | ):                                                                                                                                                                                                                                                                                                                                                                                                                                                                                                                                                                                                                                                                                                                                                                                                                                                                                                                                                                                                                                                                                                                                                                                                                                                                                                                                                                                                                                                                                                                                                                                                                                                                                                                                                                                                                                                                                                                                                                                                                                                                                                                             |                                                                                                                                                                                                                                                                                                                                                                                                                                                                                                                                                                                                                                                                                                                                                                                                                                                                                                                                                                                                                                                                                                                                                                                                                                                                                                                                                                                                                                                                                                                                                                                                                                                                                                                                                                                                                                                                                                                                                                                                                                                                                                                                |                                                                                                                                                                                                                                                                                                                                                                                                                                                                                                                                                                                                                                                                                                                                                                                                                                                                                                                                                                                                                                                                                                                                                                                                                                                                                                                                                                                                                                                                                                                                                                                                                                                                                                                                                                                                                                                                                                                                                                                                                                                                                                                                |                                                                                                                                                                                                                                                                                                                                                                                                                                                                                                                                                                                                                                                                                                                                                                                                                                                                                                                                                                                                                                                                                                                                                                                                                                                                                                                                                                                                                                                                                                                                                                                                                                                                                                                                                                                                                                                                                                                                                                                                                                                                                                                                |                                                                                                                              | Roof Construction, including supporting beams and joists                                                                                                                                                                                                                                                                                                                                                                                                                                                                                                                                                                                                                                                                                                                                                                                                                                                                                                                                                                                                                                                                                                                                                                                                                                                                                                                                                                                                                                                                                                                                                                                                                                                                                                                                                                                                                                                                                                                                                                                                                                                                       |                                                                                                                                                                                                                                                                                                                                                                                                                                                                                                                                                                                                                                                                                                                                                                                                                                                                                                                                                                                                                                                                                                                                                                                                                                                                                                                                                                                                                                                                                                                                                                                                                                                                                                                                                                                                                                                                                                                                                                                                                                                                                                                                | N/A                                                                                                                                                                                                                                                                                                                                                                                                                                                                                                                                                                                                                                                                                                                                                                                                                                                                                                                                                                                                                                                                                                                                                                                                                                                                                                                                                                                                                                                                                                                                                                                                                                                                                                                                                                                                                                                                                                                                                                                                                                                                                                                            | N/A                                                                                                                                                                                                                    | N/A                                                                        | N/A                                                                                                                                                                                                                                                                                                                                                                                                                                                                                                                                                                                                                                                                                                                                                                                                                                                                                                                                                                                                                                                                                                                                                                                                                                                                                                                                                                                                                                                                                                                                                                                                                                                                                                                                                                                                                                                                                                                                                                                                                                                                                                                            | N/A                                                                                                                                                                                                                                                                                                                                                                                                                                                                                                                                                                                                                                                                                                                                                                                                                                                                                                                                                                                                                                                                                                                                                                                                                                                                                                                                                                                                                                                                                                                                                                                                                                                                                                                                                                                                                                                                                                                                                                                                                                                                                                                            | N                     |
|                                                                                                                                                                                                                                                                                                                                                                              | ATEGORY (Table 1604                                                                                                                                                                                                                                                                                                                                                                                                                                                                                                                                                                                                                                                                                                                                                                                                                                                                                                                                                                                                                                                                                                                                                                                                                                                                                                                                                                                                                                                                                                                                                                                                                                                                                                                                                                                                                                                                                                                                                                                                                                                                                                            |                                                                                                                                                                                                                                                                                                                                                                                                                                                                                                                                                                                                                                                                                                                                                                                                                                                                                                                                                                                                                                                                                                                                                                                                                                                                                                                                                                                                                                                                                                                                                                                                                                                                                                                                                                                                                                                                                                                                                                                                                                                                                                                                | Proposed                                                                                                                                                                                                                                                                                                                                                                                                                                                                                                                                                                                                                                                                                                                                                                                                                                                                                                                                                                                                                                                                                                                                                                                                                                                                                                                                                                                                                                                                                                                                                                                                                                                                                                                                                                                                                                                                                                                                                                                                                                                                                                                       |                                                                                                                                                                                                                                                                                                                                                                                                                                                                                                                                                                                                                                                                                                                                                                                                                                                                                                                                                                                                                                                                                                                                                                                                                                                                                                                                                                                                                                                                                                                                                                                                                                                                                                                                                                                                                                                                                                                                                                                                                                                                                                                                |                                                                                                                              | Roof Ceiling Assembly                                                                                                                                                                                                                                                                                                                                                                                                                                                                                                                                                                                                                                                                                                                                                                                                                                                                                                                                                                                                                                                                                                                                                                                                                                                                                                                                                                                                                                                                                                                                                                                                                                                                                                                                                                                                                                                                                                                                                                                                                                                                                                          |                                                                                                                                                                                                                                                                                                                                                                                                                                                                                                                                                                                                                                                                                                                                                                                                                                                                                                                                                                                                                                                                                                                                                                                                                                                                                                                                                                                                                                                                                                                                                                                                                                                                                                                                                                                                                                                                                                                                                                                                                                                                                                                                | N/A                                                                                                                                                                                                                                                                                                                                                                                                                                                                                                                                                                                                                                                                                                                                                                                                                                                                                                                                                                                                                                                                                                                                                                                                                                                                                                                                                                                                                                                                                                                                                                                                                                                                                                                                                                                                                                                                                                                                                                                                                                                                                                                            | N/A                                                                                                                                                                                                                    | N/A                                                                        | N/A                                                                                                                                                                                                                                                                                                                                                                                                                                                                                                                                                                                                                                                                                                                                                                                                                                                                                                                                                                                                                                                                                                                                                                                                                                                                                                                                                                                                                                                                                                                                                                                                                                                                                                                                                                                                                                                                                                                                                                                                                                                                                                                            | N/A                                                                                                                                                                                                                                                                                                                                                                                                                                                                                                                                                                                                                                                                                                                                                                                                                                                                                                                                                                                                                                                                                                                                                                                                                                                                                                                                                                                                                                                                                                                                                                                                                                                                                                                                                                                                                                                                                                                                                                                                                                                                                                                            | N                     |
|                                                                                                                                                                                                                                                                                                                                                                              |                                                                                                                                                                                                                                                                                                                                                                                                                                                                                                                                                                                                                                                                                                                                                                                                                                                                                                                                                                                                                                                                                                                                                                                                                                                                                                                                                                                                                                                                                                                                                                                                                                                                                                                                                                                                                                                                                                                                                                                                                                                                                                                                | - j m. viivi <u>iii</u>                                                                                                                                                                                                                                                                                                                                                                                                                                                                                                                                                                                                                                                                                                                                                                                                                                                                                                                                                                                                                                                                                                                                                                                                                                                                                                                                                                                                                                                                                                                                                                                                                                                                                                                                                                                                                                                                                                                                                                                                                                                                                                        | - 1 oposeu                                                                                                                                                                                                                                                                                                                                                                                                                                                                                                                                                                                                                                                                                                                                                                                                                                                                                                                                                                                                                                                                                                                                                                                                                                                                                                                                                                                                                                                                                                                                                                                                                                                                                                                                                                                                                                                                                                                                                                                                                                                                                                                     | · <u></u>                                                                                                                                                                                                                                                                                                                                                                                                                                                                                                                                                                                                                                                                                                                                                                                                                                                                                                                                                                                                                                                                                                                                                                                                                                                                                                                                                                                                                                                                                                                                                                                                                                                                                                                                                                                                                                                                                                                                                                                                                                                                                                                      |                                                                                                                              | Columns Supporting Roof                                                                                                                                                                                                                                                                                                                                                                                                                                                                                                                                                                                                                                                                                                                                                                                                                                                                                                                                                                                                                                                                                                                                                                                                                                                                                                                                                                                                                                                                                                                                                                                                                                                                                                                                                                                                                                                                                                                                                                                                                                                                                                        |                                                                                                                                                                                                                                                                                                                                                                                                                                                                                                                                                                                                                                                                                                                                                                                                                                                                                                                                                                                                                                                                                                                                                                                                                                                                                                                                                                                                                                                                                                                                                                                                                                                                                                                                                                                                                                                                                                                                                                                                                                                                                                                                | N/A<br>N/A                                                                                                                                                                                                                                                                                                                                                                                                                                                                                                                                                                                                                                                                                                                                                                                                                                                                                                                                                                                                                                                                                                                                                                                                                                                                                                                                                                                                                                                                                                                                                                                                                                                                                                                                                                                                                                                                                                                                                                                                                                                                                                                     | N/A<br>N/A                                                                                                                                                                                                             | N/A<br>N/A                                                                 | N/A<br>N/A                                                                                                                                                                                                                                                                                                                                                                                                                                                                                                                                                                                                                                                                                                                                                                                                                                                                                                                                                                                                                                                                                                                                                                                                                                                                                                                                                                                                                                                                                                                                                                                                                                                                                                                                                                                                                                                                                                                                                                                                                                                                                                                     | N/A<br>N/A                                                                                                                                                                                                                                                                                                                                                                                                                                                                                                                                                                                                                                                                                                                                                                                                                                                                                                                                                                                                                                                                                                                                                                                                                                                                                                                                                                                                                                                                                                                                                                                                                                                                                                                                                                                                                                                                                                                                                                                                                                                                                                                     | N                     |
| BASIC BUILDING                                                                                                                                                                                                                                                                                                                                                               | G DATA                                                                                                                                                                                                                                                                                                                                                                                                                                                                                                                                                                                                                                                                                                                                                                                                                                                                                                                                                                                                                                                                                                                                                                                                                                                                                                                                                                                                                                                                                                                                                                                                                                                                                                                                                                                                                                                                                                                                                                                                                                                                                                                         |                                                                                                                                                                                                                                                                                                                                                                                                                                                                                                                                                                                                                                                                                                                                                                                                                                                                                                                                                                                                                                                                                                                                                                                                                                                                                                                                                                                                                                                                                                                                                                                                                                                                                                                                                                                                                                                                                                                                                                                                                                                                                                                                |                                                                                                                                                                                                                                                                                                                                                                                                                                                                                                                                                                                                                                                                                                                                                                                                                                                                                                                                                                                                                                                                                                                                                                                                                                                                                                                                                                                                                                                                                                                                                                                                                                                                                                                                                                                                                                                                                                                                                                                                                                                                                                                                |                                                                                                                                                                                                                                                                                                                                                                                                                                                                                                                                                                                                                                                                                                                                                                                                                                                                                                                                                                                                                                                                                                                                                                                                                                                                                                                                                                                                                                                                                                                                                                                                                                                                                                                                                                                                                                                                                                                                                                                                                                                                                                                                |                                                                                                                              | Shaft Enclosures - Exit Shaft Enclosures - Other                                                                                                                                                                                                                                                                                                                                                                                                                                                                                                                                                                                                                                                                                                                                                                                                                                                                                                                                                                                                                                                                                                                                                                                                                                                                                                                                                                                                                                                                                                                                                                                                                                                                                                                                                                                                                                                                                                                                                                                                                                                                               |                                                                                                                                                                                                                                                                                                                                                                                                                                                                                                                                                                                                                                                                                                                                                                                                                                                                                                                                                                                                                                                                                                                                                                                                                                                                                                                                                                                                                                                                                                                                                                                                                                                                                                                                                                                                                                                                                                                                                                                                                                                                                                                                | N/A                                                                                                                                                                                                                                                                                                                                                                                                                                                                                                                                                                                                                                                                                                                                                                                                                                                                                                                                                                                                                                                                                                                                                                                                                                                                                                                                                                                                                                                                                                                                                                                                                                                                                                                                                                                                                                                                                                                                                                                                                                                                                                                            | N/A                                                                                                                                                                                                                    | N/A                                                                        | N/A                                                                                                                                                                                                                                                                                                                                                                                                                                                                                                                                                                                                                                                                                                                                                                                                                                                                                                                                                                                                                                                                                                                                                                                                                                                                                                                                                                                                                                                                                                                                                                                                                                                                                                                                                                                                                                                                                                                                                                                                                                                                                                                            | N/A                                                                                                                                                                                                                                                                                                                                                                                                                                                                                                                                                                                                                                                                                                                                                                                                                                                                                                                                                                                                                                                                                                                                                                                                                                                                                                                                                                                                                                                                                                                                                                                                                                                                                                                                                                                                                                                                                                                                                                                                                                                                                                                            | N                     |
| Construction Type                                                                                                                                                                                                                                                                                                                                                            |                                                                                                                                                                                                                                                                                                                                                                                                                                                                                                                                                                                                                                                                                                                                                                                                                                                                                                                                                                                                                                                                                                                                                                                                                                                                                                                                                                                                                                                                                                                                                                                                                                                                                                                                                                                                                                                                                                                                                                                                                                                                                                                                |                                                                                                                                                                                                                                                                                                                                                                                                                                                                                                                                                                                                                                                                                                                                                                                                                                                                                                                                                                                                                                                                                                                                                                                                                                                                                                                                                                                                                                                                                                                                                                                                                                                                                                                                                                                                                                                                                                                                                                                                                                                                                                                                |                                                                                                                                                                                                                                                                                                                                                                                                                                                                                                                                                                                                                                                                                                                                                                                                                                                                                                                                                                                                                                                                                                                                                                                                                                                                                                                                                                                                                                                                                                                                                                                                                                                                                                                                                                                                                                                                                                                                                                                                                                                                                                                                |                                                                                                                                                                                                                                                                                                                                                                                                                                                                                                                                                                                                                                                                                                                                                                                                                                                                                                                                                                                                                                                                                                                                                                                                                                                                                                                                                                                                                                                                                                                                                                                                                                                                                                                                                                                                                                                                                                                                                                                                                                                                                                                                |                                                                                                                              |                                                                                                                                                                                                                                                                                                                                                                                                                                                                                                                                                                                                                                                                                                                                                                                                                                                                                                                                                                                                                                                                                                                                                                                                                                                                                                                                                                                                                                                                                                                                                                                                                                                                                                                                                                                                                                                                                                                                                                                                                                                                                                                                |                                                                                                                                                                                                                                                                                                                                                                                                                                                                                                                                                                                                                                                                                                                                                                                                                                                                                                                                                                                                                                                                                                                                                                                                                                                                                                                                                                                                                                                                                                                                                                                                                                                                                                                                                                                                                                                                                                                                                                                                                                                                                                                                | 76.T / A                                                                                                                                                                                                                                                                                                                                                                                                                                                                                                                                                                                                                                                                                                                                                                                                                                                                                                                                                                                                                                                                                                                                                                                                                                                                                                                                                                                                                                                                                                                                                                                                                                                                                                                                                                                                                                                                                                                                                                                                                                                                                                                       | 7h.T / A                                                                                                                                                                                                               | 76.T / A                                                                   | TAT / A                                                                                                                                                                                                                                                                                                                                                                                                                                                                                                                                                                                                                                                                                                                                                                                                                                                                                                                                                                                                                                                                                                                                                                                                                                                                                                                                                                                                                                                                                                                                                                                                                                                                                                                                                                                                                                                                                                                                                                                                                                                                                                                        | 76.T / A                                                                                                                                                                                                                                                                                                                                                                                                                                                                                                                                                                                                                                                                                                                                                                                                                                                                                                                                                                                                                                                                                                                                                                                                                                                                                                                                                                                                                                                                                                                                                                                                                                                                                                                                                                                                                                                                                                                                                                                                                                                                                                                       |                       |
| Sprinklers: Partial                                                                                                                                                                                                                                                                                                                                                          | <u>NFPA 13</u>                                                                                                                                                                                                                                                                                                                                                                                                                                                                                                                                                                                                                                                                                                                                                                                                                                                                                                                                                                                                                                                                                                                                                                                                                                                                                                                                                                                                                                                                                                                                                                                                                                                                                                                                                                                                                                                                                                                                                                                                                                                                                                                 |                                                                                                                                                                                                                                                                                                                                                                                                                                                                                                                                                                                                                                                                                                                                                                                                                                                                                                                                                                                                                                                                                                                                                                                                                                                                                                                                                                                                                                                                                                                                                                                                                                                                                                                                                                                                                                                                                                                                                                                                                                                                                                                                |                                                                                                                                                                                                                                                                                                                                                                                                                                                                                                                                                                                                                                                                                                                                                                                                                                                                                                                                                                                                                                                                                                                                                                                                                                                                                                                                                                                                                                                                                                                                                                                                                                                                                                                                                                                                                                                                                                                                                                                                                                                                                                                                |                                                                                                                                                                                                                                                                                                                                                                                                                                                                                                                                                                                                                                                                                                                                                                                                                                                                                                                                                                                                                                                                                                                                                                                                                                                                                                                                                                                                                                                                                                                                                                                                                                                                                                                                                                                                                                                                                                                                                                                                                                                                                                                                |                                                                                                                              | Corridor Separation Occupancy/Fire Barrier Separation                                                                                                                                                                                                                                                                                                                                                                                                                                                                                                                                                                                                                                                                                                                                                                                                                                                                                                                                                                                                                                                                                                                                                                                                                                                                                                                                                                                                                                                                                                                                                                                                                                                                                                                                                                                                                                                                                                                                                                                                                                                                          | ntion                                                                                                                                                                                                                                                                                                                                                                                                                                                                                                                                                                                                                                                                                                                                                                                                                                                                                                                                                                                                                                                                                                                                                                                                                                                                                                                                                                                                                                                                                                                                                                                                                                                                                                                                                                                                                                                                                                                                                                                                                                                                                                                          | N/A<br>N/A                                                                                                                                                                                                                                                                                                                                                                                                                                                                                                                                                                                                                                                                                                                                                                                                                                                                                                                                                                                                                                                                                                                                                                                                                                                                                                                                                                                                                                                                                                                                                                                                                                                                                                                                                                                                                                                                                                                                                                                                                                                                                                                     | N/A<br>N/A                                                                                                                                                                                                             | N/A<br>N/A                                                                 | N/A<br>N/A                                                                                                                                                                                                                                                                                                                                                                                                                                                                                                                                                                                                                                                                                                                                                                                                                                                                                                                                                                                                                                                                                                                                                                                                                                                                                                                                                                                                                                                                                                                                                                                                                                                                                                                                                                                                                                                                                                                                                                                                                                                                                                                     | N/A<br>N/A                                                                                                                                                                                                                                                                                                                                                                                                                                                                                                                                                                                                                                                                                                                                                                                                                                                                                                                                                                                                                                                                                                                                                                                                                                                                                                                                                                                                                                                                                                                                                                                                                                                                                                                                                                                                                                                                                                                                                                                                                                                                                                                     | n<br>N                |
| Standpipes: No<br>Primary Fire Distr                                                                                                                                                                                                                                                                                                                                         | rict: No                                                                                                                                                                                                                                                                                                                                                                                                                                                                                                                                                                                                                                                                                                                                                                                                                                                                                                                                                                                                                                                                                                                                                                                                                                                                                                                                                                                                                                                                                                                                                                                                                                                                                                                                                                                                                                                                                                                                                                                                                                                                                                                       | Flood Hazard A                                                                                                                                                                                                                                                                                                                                                                                                                                                                                                                                                                                                                                                                                                                                                                                                                                                                                                                                                                                                                                                                                                                                                                                                                                                                                                                                                                                                                                                                                                                                                                                                                                                                                                                                                                                                                                                                                                                                                                                                                                                                                                                 | rea. No                                                                                                                                                                                                                                                                                                                                                                                                                                                                                                                                                                                                                                                                                                                                                                                                                                                                                                                                                                                                                                                                                                                                                                                                                                                                                                                                                                                                                                                                                                                                                                                                                                                                                                                                                                                                                                                                                                                                                                                                                                                                                                                        |                                                                                                                                                                                                                                                                                                                                                                                                                                                                                                                                                                                                                                                                                                                                                                                                                                                                                                                                                                                                                                                                                                                                                                                                                                                                                                                                                                                                                                                                                                                                                                                                                                                                                                                                                                                                                                                                                                                                                                                                                                                                                                                                |                                                                                                                              | Party/Fire Wall Separation                                                                                                                                                                                                                                                                                                                                                                                                                                                                                                                                                                                                                                                                                                                                                                                                                                                                                                                                                                                                                                                                                                                                                                                                                                                                                                                                                                                                                                                                                                                                                                                                                                                                                                                                                                                                                                                                                                                                                                                                                                                                                                     |                                                                                                                                                                                                                                                                                                                                                                                                                                                                                                                                                                                                                                                                                                                                                                                                                                                                                                                                                                                                                                                                                                                                                                                                                                                                                                                                                                                                                                                                                                                                                                                                                                                                                                                                                                                                                                                                                                                                                                                                                                                                                                                                | N/A                                                                                                                                                                                                                                                                                                                                                                                                                                                                                                                                                                                                                                                                                                                                                                                                                                                                                                                                                                                                                                                                                                                                                                                                                                                                                                                                                                                                                                                                                                                                                                                                                                                                                                                                                                                                                                                                                                                                                                                                                                                                                                                            | N/A                                                                                                                                                                                                                    | N/A                                                                        | N/A                                                                                                                                                                                                                                                                                                                                                                                                                                                                                                                                                                                                                                                                                                                                                                                                                                                                                                                                                                                                                                                                                                                                                                                                                                                                                                                                                                                                                                                                                                                                                                                                                                                                                                                                                                                                                                                                                                                                                                                                                                                                                                                            | N/A                                                                                                                                                                                                                                                                                                                                                                                                                                                                                                                                                                                                                                                                                                                                                                                                                                                                                                                                                                                                                                                                                                                                                                                                                                                                                                                                                                                                                                                                                                                                                                                                                                                                                                                                                                                                                                                                                                                                                                                                                                                                                                                            | ľ                     |
| Special Inspections                                                                                                                                                                                                                                                                                                                                                          |                                                                                                                                                                                                                                                                                                                                                                                                                                                                                                                                                                                                                                                                                                                                                                                                                                                                                                                                                                                                                                                                                                                                                                                                                                                                                                                                                                                                                                                                                                                                                                                                                                                                                                                                                                                                                                                                                                                                                                                                                                                                                                                                | 1 IOOU IIIZMI U 1                                                                                                                                                                                                                                                                                                                                                                                                                                                                                                                                                                                                                                                                                                                                                                                                                                                                                                                                                                                                                                                                                                                                                                                                                                                                                                                                                                                                                                                                                                                                                                                                                                                                                                                                                                                                                                                                                                                                                                                                                                                                                                              | <u>110</u>                                                                                                                                                                                                                                                                                                                                                                                                                                                                                                                                                                                                                                                                                                                                                                                                                                                                                                                                                                                                                                                                                                                                                                                                                                                                                                                                                                                                                                                                                                                                                                                                                                                                                                                                                                                                                                                                                                                                                                                                                                                                                                                     |                                                                                                                                                                                                                                                                                                                                                                                                                                                                                                                                                                                                                                                                                                                                                                                                                                                                                                                                                                                                                                                                                                                                                                                                                                                                                                                                                                                                                                                                                                                                                                                                                                                                                                                                                                                                                                                                                                                                                                                                                                                                                                                                |                                                                                                                              | Smoke Barrier Separation Smoke Partition                                                                                                                                                                                                                                                                                                                                                                                                                                                                                                                                                                                                                                                                                                                                                                                                                                                                                                                                                                                                                                                                                                                                                                                                                                                                                                                                                                                                                                                                                                                                                                                                                                                                                                                                                                                                                                                                                                                                                                                                                                                                                       |                                                                                                                                                                                                                                                                                                                                                                                                                                                                                                                                                                                                                                                                                                                                                                                                                                                                                                                                                                                                                                                                                                                                                                                                                                                                                                                                                                                                                                                                                                                                                                                                                                                                                                                                                                                                                                                                                                                                                                                                                                                                                                                                | N/A<br>N/A                                                                                                                                                                                                                                                                                                                                                                                                                                                                                                                                                                                                                                                                                                                                                                                                                                                                                                                                                                                                                                                                                                                                                                                                                                                                                                                                                                                                                                                                                                                                                                                                                                                                                                                                                                                                                                                                                                                                                                                                                                                                                                                     | N/A<br>N/A                                                                                                                                                                                                             | N/A<br>N/A                                                                 | N/A<br>N/A                                                                                                                                                                                                                                                                                                                                                                                                                                                                                                                                                                                                                                                                                                                                                                                                                                                                                                                                                                                                                                                                                                                                                                                                                                                                                                                                                                                                                                                                                                                                                                                                                                                                                                                                                                                                                                                                                                                                                                                                                                                                                                                     | N/A<br>N/A                                                                                                                                                                                                                                                                                                                                                                                                                                                                                                                                                                                                                                                                                                                                                                                                                                                                                                                                                                                                                                                                                                                                                                                                                                                                                                                                                                                                                                                                                                                                                                                                                                                                                                                                                                                                                                                                                                                                                                                                                                                                                                                     | n<br>N                |
| <u> </u>                                                                                                                                                                                                                                                                                                                                                                     |                                                                                                                                                                                                                                                                                                                                                                                                                                                                                                                                                                                                                                                                                                                                                                                                                                                                                                                                                                                                                                                                                                                                                                                                                                                                                                                                                                                                                                                                                                                                                                                                                                                                                                                                                                                                                                                                                                                                                                                                                                                                                                                                |                                                                                                                                                                                                                                                                                                                                                                                                                                                                                                                                                                                                                                                                                                                                                                                                                                                                                                                                                                                                                                                                                                                                                                                                                                                                                                                                                                                                                                                                                                                                                                                                                                                                                                                                                                                                                                                                                                                                                                                                                                                                                                                                |                                                                                                                                                                                                                                                                                                                                                                                                                                                                                                                                                                                                                                                                                                                                                                                                                                                                                                                                                                                                                                                                                                                                                                                                                                                                                                                                                                                                                                                                                                                                                                                                                                                                                                                                                                                                                                                                                                                                                                                                                                                                                                                                |                                                                                                                                                                                                                                                                                                                                                                                                                                                                                                                                                                                                                                                                                                                                                                                                                                                                                                                                                                                                                                                                                                                                                                                                                                                                                                                                                                                                                                                                                                                                                                                                                                                                                                                                                                                                                                                                                                                                                                                                                                                                                                                                |                                                                                                                              | Tenant/Dwelling Unit/                                                                                                                                                                                                                                                                                                                                                                                                                                                                                                                                                                                                                                                                                                                                                                                                                                                                                                                                                                                                                                                                                                                                                                                                                                                                                                                                                                                                                                                                                                                                                                                                                                                                                                                                                                                                                                                                                                                                                                                                                                                                                                          |                                                                                                                                                                                                                                                                                                                                                                                                                                                                                                                                                                                                                                                                                                                                                                                                                                                                                                                                                                                                                                                                                                                                                                                                                                                                                                                                                                                                                                                                                                                                                                                                                                                                                                                                                                                                                                                                                                                                                                                                                                                                                                                                | N/A                                                                                                                                                                                                                                                                                                                                                                                                                                                                                                                                                                                                                                                                                                                                                                                                                                                                                                                                                                                                                                                                                                                                                                                                                                                                                                                                                                                                                                                                                                                                                                                                                                                                                                                                                                                                                                                                                                                                                                                                                                                                                                                            | N/A                                                                                                                                                                                                                    | N/A                                                                        | N/A                                                                                                                                                                                                                                                                                                                                                                                                                                                                                                                                                                                                                                                                                                                                                                                                                                                                                                                                                                                                                                                                                                                                                                                                                                                                                                                                                                                                                                                                                                                                                                                                                                                                                                                                                                                                                                                                                                                                                                                                                                                                                                                            | N/A                                                                                                                                                                                                                                                                                                                                                                                                                                                                                                                                                                                                                                                                                                                                                                                                                                                                                                                                                                                                                                                                                                                                                                                                                                                                                                                                                                                                                                                                                                                                                                                                                                                                                                                                                                                                                                                                                                                                                                                                                                                                                                                            | ľ                     |
|                                                                                                                                                                                                                                                                                                                                                                              |                                                                                                                                                                                                                                                                                                                                                                                                                                                                                                                                                                                                                                                                                                                                                                                                                                                                                                                                                                                                                                                                                                                                                                                                                                                                                                                                                                                                                                                                                                                                                                                                                                                                                                                                                                                                                                                                                                                                                                                                                                                                                                                                | C D. 111 A T.1                                                                                                                                                                                                                                                                                                                                                                                                                                                                                                                                                                                                                                                                                                                                                                                                                                                                                                                                                                                                                                                                                                                                                                                                                                                                                                                                                                                                                                                                                                                                                                                                                                                                                                                                                                                                                                                                                                                                                                                                                                                                                                                 | 1.                                                                                                                                                                                                                                                                                                                                                                                                                                                                                                                                                                                                                                                                                                                                                                                                                                                                                                                                                                                                                                                                                                                                                                                                                                                                                                                                                                                                                                                                                                                                                                                                                                                                                                                                                                                                                                                                                                                                                                                                                                                                                                                             |                                                                                                                                                                                                                                                                                                                                                                                                                                                                                                                                                                                                                                                                                                                                                                                                                                                                                                                                                                                                                                                                                                                                                                                                                                                                                                                                                                                                                                                                                                                                                                                                                                                                                                                                                                                                                                                                                                                                                                                                                                                                                                                                |                                                                                                                              |                                                                                                                                                                                                                                                                                                                                                                                                                                                                                                                                                                                                                                                                                                                                                                                                                                                                                                                                                                                                                                                                                                                                                                                                                                                                                                                                                                                                                                                                                                                                                                                                                                                                                                                                                                                                                                                                                                                                                                                                                                                                                                                                |                                                                                                                                                                                                                                                                                                                                                                                                                                                                                                                                                                                                                                                                                                                                                                                                                                                                                                                                                                                                                                                                                                                                                                                                                                                                                                                                                                                                                                                                                                                                                                                                                                                                                                                                                                                                                                                                                                                                                                                                                                                                                                                                |                                                                                                                                                                                                                                                                                                                                                                                                                                                                                                                                                                                                                                                                                                                                                                                                                                                                                                                                                                                                                                                                                                                                                                                                                                                                                                                                                                                                                                                                                                                                                                                                                                                                                                                                                                                                                                                                                                                                                                                                                                                                                                                                |                                                                                                                                                                                                                        |                                                                            |                                                                                                                                                                                                                                                                                                                                                                                                                                                                                                                                                                                                                                                                                                                                                                                                                                                                                                                                                                                                                                                                                                                                                                                                                                                                                                                                                                                                                                                                                                                                                                                                                                                                                                                                                                                                                                                                                                                                                                                                                                                                                                                                |                                                                                                                                                                                                                                                                                                                                                                                                                                                                                                                                                                                                                                                                                                                                                                                                                                                                                                                                                                                                                                                                                                                                                                                                                                                                                                                                                                                                                                                                                                                                                                                                                                                                                                                                                                                                                                                                                                                                                                                                                                                                                                                                |                       |
| 3 <sup>rd</sup> Floor<br>2 <sup>nd</sup> Floor<br>Mezzanine<br>1 <sup>st</sup> Floor                                                                                                                                                                                                                                                                                         | EXISTING (SQ FT)                                                                                                                                                                                                                                                                                                                                                                                                                                                                                                                                                                                                                                                                                                                                                                                                                                                                                                                                                                                                                                                                                                                                                                                                                                                                                                                                                                                                                                                                                                                                                                                                                                                                                                                                                                                                                                                                                                                                                                                                                                                                                                               | Gross Building Area Tab<br>NEW (SQ FT)                                                                                                                                                                                                                                                                                                                                                                                                                                                                                                                                                                                                                                                                                                                                                                                                                                                                                                                                                                                                                                                                                                                                                                                                                                                                                                                                                                                                                                                                                                                                                                                                                                                                                                                                                                                                                                                                                                                                                                                                                                                                                         |                                                                                                                                                                                                                                                                                                                                                                                                                                                                                                                                                                                                                                                                                                                                                                                                                                                                                                                                                                                                                                                                                                                                                                                                                                                                                                                                                                                                                                                                                                                                                                                                                                                                                                                                                                                                                                                                                                                                                                                                                                                                                                                                |                                                                                                                                                                                                                                                                                                                                                                                                                                                                                                                                                                                                                                                                                                                                                                                                                                                                                                                                                                                                                                                                                                                                                                                                                                                                                                                                                                                                                                                                                                                                                                                                                                                                                                                                                                                                                                                                                                                                                                                                                                                                                                                                | NG AREA IS NOT<br>BY THIS PROJECT.                                                                                           | Sleeping Unit Separation Incidental Use Separation * Indicate section number po                                                                                                                                                                                                                                                                                                                                                                                                                                                                                                                                                                                                                                                                                                                                                                                                                                                                                                                                                                                                                                                                                                                                                                                                                                                                                                                                                                                                                                                                                                                                                                                                                                                                                                                                                                                                                                                                                                                                                                                                                                                |                                                                                                                                                                                                                                                                                                                                                                                                                                                                                                                                                                                                                                                                                                                                                                                                                                                                                                                                                                                                                                                                                                                                                                                                                                                                                                                                                                                                                                                                                                                                                                                                                                                                                                                                                                                                                                                                                                                                                                                                                                                                                                                                |                                                                                                                                                                                                                                                                                                                                                                                                                                                                                                                                                                                                                                                                                                                                                                                                                                                                                                                                                                                                                                                                                                                                                                                                                                                                                                                                                                                                                                                                                                                                                                                                                                                                                                                                                                                                                                                                                                                                                                                                                                                                                                                                | N/A                                                                                                                                                                                                                    | N/A                                                                        | N/A                                                                                                                                                                                                                                                                                                                                                                                                                                                                                                                                                                                                                                                                                                                                                                                                                                                                                                                                                                                                                                                                                                                                                                                                                                                                                                                                                                                                                                                                                                                                                                                                                                                                                                                                                                                                                                                                                                                                                                                                                                                                                                                            | N/A                                                                                                                                                                                                                                                                                                                                                                                                                                                                                                                                                                                                                                                                                                                                                                                                                                                                                                                                                                                                                                                                                                                                                                                                                                                                                                                                                                                                                                                                                                                                                                                                                                                                                                                                                                                                                                                                                                                                                                                                                                                                                                                            | P                     |
| 3 <sup>rd</sup> Floor<br>2 <sup>nd</sup> Floor<br>Mezzanine<br>1 <sup>st</sup> Floor                                                                                                                                                                                                                                                                                         |                                                                                                                                                                                                                                                                                                                                                                                                                                                                                                                                                                                                                                                                                                                                                                                                                                                                                                                                                                                                                                                                                                                                                                                                                                                                                                                                                                                                                                                                                                                                                                                                                                                                                                                                                                                                                                                                                                                                                                                                                                                                                                                                | NEW (SQ FT)                                                                                                                                                                                                                                                                                                                                                                                                                                                                                                                                                                                                                                                                                                                                                                                                                                                                                                                                                                                                                                                                                                                                                                                                                                                                                                                                                                                                                                                                                                                                                                                                                                                                                                                                                                                                                                                                                                                                                                                                                                                                                                                    |                                                                                                                                                                                                                                                                                                                                                                                                                                                                                                                                                                                                                                                                                                                                                                                                                                                                                                                                                                                                                                                                                                                                                                                                                                                                                                                                                                                                                                                                                                                                                                                                                                                                                                                                                                                                                                                                                                                                                                                                                                                                                                                                | THE BUILDIN                                                                                                                                                                                                                                                                                                                                                                                                                                                                                                                                                                                                                                                                                                                                                                                                                                                                                                                                                                                                                                                                                                                                                                                                                                                                                                                                                                                                                                                                                                                                                                                                                                                                                                                                                                                                                                                                                                                                                                                                                                                                                                                    | NG AREA IS NOT                                                                                                               | Incidental Use Separation                                                                                                                                                                                                                                                                                                                                                                                                                                                                                                                                                                                                                                                                                                                                                                                                                                                                                                                                                                                                                                                                                                                                                                                                                                                                                                                                                                                                                                                                                                                                                                                                                                                                                                                                                                                                                                                                                                                                                                                                                                                                                                      | PER  DEGR                                                                                                                                                                                                                                                                                                                                                                                                                                                                                                                                                                                                                                                                                                                                                                                                                                                                                                                                                                                                                                                                                                                                                                                                                                                                                                                                                                                                                                                                                                                                                                                                                                                                                                                                                                                                                                                                                                                                                                                                                                                                                                                      | CENTA CE OF OPER                                                                                                                                                                                                                                                                                                                                                                                                                                                                                                                                                                                                                                                                                                                                                                                                                                                                                                                                                                                                                                                                                                                                                                                                                                                                                                                                                                                                                                                                                                                                                                                                                                                                                                                                                                                                                                                                                                                                                                                                                                                                                                               | GE OF WALL                                                                                                                                                                                                             | •                                                                          | G CALCULA<br>E AREA                                                                                                                                                                                                                                                                                                                                                                                                                                                                                                                                                                                                                                                                                                                                                                                                                                                                                                                                                                                                                                                                                                                                                                                                                                                                                                                                                                                                                                                                                                                                                                                                                                                                                                                                                                                                                                                                                                                                                                                                                                                                                                            |                                                                                                                                                                                                                                                                                                                                                                                                                                                                                                                                                                                                                                                                                                                                                                                                                                                                                                                                                                                                                                                                                                                                                                                                                                                                                                                                                                                                                                                                                                                                                                                                                                                                                                                                                                                                                                                                                                                                                                                                                                                                                                                                | N ON P                |
| Primary Occupanc<br>Accessory Occupan                                                                                                                                                                                                                                                                                                                                        | EXISTING (SQ FT)  cy Classification(s): Selucy Classification(s):                                                                                                                                                                                                                                                                                                                                                                                                                                                                                                                                                                                                                                                                                                                                                                                                                                                                                                                                                                                                                                                                                                                                                                                                                                                                                                                                                                                                                                                                                                                                                                                                                                                                                                                                                                                                                                                                                                                                                                                                                                                              | ALLOWABLE AREA                                                                                                                                                                                                                                                                                                                                                                                                                                                                                                                                                                                                                                                                                                                                                                                                                                                                                                                                                                                                                                                                                                                                                                                                                                                                                                                                                                                                                                                                                                                                                                                                                                                                                                                                                                                                                                                                                                                                                                                                                                                                                                                 | t one Select or                                                                                                                                                                                                                                                                                                                                                                                                                                                                                                                                                                                                                                                                                                                                                                                                                                                                                                                                                                                                                                                                                                                                                                                                                                                                                                                                                                                                                                                                                                                                                                                                                                                                                                                                                                                                                                                                                                                                                                                                                                                                                                                | THE BUILDIN<br>AFFECTED E                                                                                                                                                                                                                                                                                                                                                                                                                                                                                                                                                                                                                                                                                                                                                                                                                                                                                                                                                                                                                                                                                                                                                                                                                                                                                                                                                                                                                                                                                                                                                                                                                                                                                                                                                                                                                                                                                                                                                                                                                                                                                                      | NG AREA IS NOT BY THIS PROJECT.  Select one                                                                                  | Incidental Use Separation * Indicate section number po                                                                                                                                                                                                                                                                                                                                                                                                                                                                                                                                                                                                                                                                                                                                                                                                                                                                                                                                                                                                                                                                                                                                                                                                                                                                                                                                                                                                                                                                                                                                                                                                                                                                                                                                                                                                                                                                                                                                                                                                                                                                         | PER  DEGR                                                                                                                                                                                                                                                                                                                                                                                                                                                                                                                                                                                                                                                                                                                                                                                                                                                                                                                                                                                                                                                                                                                                                                                                                                                                                                                                                                                                                                                                                                                                                                                                                                                                                                                                                                                                                                                                                                                                                                                                                                                                                                                      | CENTA EE OF OPER                                                                                                                                                                                                                                                                                                                                                                                                                                                                                                                                                                                                                                                                                                                                                                                                                                                                                                                                                                                                                                                                                                                                                                                                                                                                                                                                                                                                                                                                                                                                                                                                                                                                                                                                                                                                                                                                                                                                                                                                                                                                                                               | GE OF WALL                                                                                                                                                                                                             | OPENING<br>ALLOWABL                                                        | G CALCULA<br>E AREA                                                                                                                                                                                                                                                                                                                                                                                                                                                                                                                                                                                                                                                                                                                                                                                                                                                                                                                                                                                                                                                                                                                                                                                                                                                                                                                                                                                                                                                                                                                                                                                                                                                                                                                                                                                                                                                                                                                                                                                                                                                                                                            | ATIONS  ACTUAL SHOWN                                                                                                                                                                                                                                                                                                                                                                                                                                                                                                                                                                                                                                                                                                                                                                                                                                                                                                                                                                                                                                                                                                                                                                                                                                                                                                                                                                                                                                                                                                                                                                                                                                                                                                                                                                                                                                                                                                                                                                                                                                                                                                           | N ON P                |
| 3rd Floor 2nd Floor Mezzanine 1st Floor Basement TOTAL  Primary Occupanc Accessory Occupan Incidental Uses (Cha Special Provision                                                                                                                                                                                                                                            | cy Classification(s): Sel<br>ncy Classification(s):<br>Table 509):<br>apter 4 – List Code S<br>ns: (Chapter 5 – List 6                                                                                                                                                                                                                                                                                                                                                                                                                                                                                                                                                                                                                                                                                                                                                                                                                                                                                                                                                                                                                                                                                                                                                                                                                                                                                                                                                                                                                                                                                                                                                                                                                                                                                                                                                                                                                                                                                                                                                                                                         | ALLOWABLE AREA lect one Select one Select ections):  Code Sections):                                                                                                                                                                                                                                                                                                                                                                                                                                                                                                                                                                                                                                                                                                                                                                                                                                                                                                                                                                                                                                                                                                                                                                                                                                                                                                                                                                                                                                                                                                                                                                                                                                                                                                                                                                                                                                                                                                                                                                                                                                                           | t one Select or                                                                                                                                                                                                                                                                                                                                                                                                                                                                                                                                                                                                                                                                                                                                                                                                                                                                                                                                                                                                                                                                                                                                                                                                                                                                                                                                                                                                                                                                                                                                                                                                                                                                                                                                                                                                                                                                                                                                                                                                                                                                                                                | THE BUILDIN<br>AFFECTED E                                                                                                                                                                                                                                                                                                                                                                                                                                                                                                                                                                                                                                                                                                                                                                                                                                                                                                                                                                                                                                                                                                                                                                                                                                                                                                                                                                                                                                                                                                                                                                                                                                                                                                                                                                                                                                                                                                                                                                                                                                                                                                      | NG AREA IS NOT BY THIS PROJECT.  Select one                                                                                  | Incidental Use Separation * Indicate section number po                                                                                                                                                                                                                                                                                                                                                                                                                                                                                                                                                                                                                                                                                                                                                                                                                                                                                                                                                                                                                                                                                                                                                                                                                                                                                                                                                                                                                                                                                                                                                                                                                                                                                                                                                                                                                                                                                                                                                                                                                                                                         | PER DEGR P (T                                                                                                                                                                                                                                                                                                                                                                                                                                                                                                                                                                                                                                                                                                                                                                                                                                                                                                                                                                                                                                                                                                                                                                                                                                                                                                                                                                                                                                                                                                                                                                                                                                                                                                                                                                                                                                                                                                                                                                                                                                                                                                                  | CENTA EE OF OPEI ROTECTIO ABLE 705.                                                                                                                                                                                                                                                                                                                                                                                                                                                                                                                                                                                                                                                                                                                                                                                                                                                                                                                                                                                                                                                                                                                                                                                                                                                                                                                                                                                                                                                                                                                                                                                                                                                                                                                                                                                                                                                                                                                                                                                                                                                                                            | GE OF WALL                                                                                                                                                                                                             | OPENING ALLOWABL (%)                                                       | G CALCULA<br>E AREA<br>MENTS                                                                                                                                                                                                                                                                                                                                                                                                                                                                                                                                                                                                                                                                                                                                                                                                                                                                                                                                                                                                                                                                                                                                                                                                                                                                                                                                                                                                                                                                                                                                                                                                                                                                                                                                                                                                                                                                                                                                                                                                                                                                                                   | ATIONS  ACTUAL SHOWN (%)                                                                                                                                                                                                                                                                                                                                                                                                                                                                                                                                                                                                                                                                                                                                                                                                                                                                                                                                                                                                                                                                                                                                                                                                                                                                                                                                                                                                                                                                                                                                                                                                                                                                                                                                                                                                                                                                                                                                                                                                                                                                                                       | N ON P                |
| 3rd Floor 2nd Floor Mezzanine 1st Floor Basement TOTAL  Primary Occupanc Accessory Occupant Incidental Uses (Cha Special Uses (Cha Special Provision Mixed Occupanc Select one                                                                                                                                                                                               | cy Classification(s): Sel ncy Classification(s): Table 509): apter 4 – List Code S as: (Chapter 5 – List 6 cy: Select one Sep                                                                                                                                                                                                                                                                                                                                                                                                                                                                                                                                                                                                                                                                                                                                                                                                                                                                                                                                                                                                                                                                                                                                                                                                                                                                                                                                                                                                                                                                                                                                                                                                                                                                                                                                                                                                                                                                                                                                                                                                  | ALLOWABLE AREA  lect one Select one Select  sections):  Code Sections):  paration: Select one Expansion Ex | t one Select or                                                                                                                                                                                                                                                                                                                                                                                                                                                                                                                                                                                                                                                                                                                                                                                                                                                                                                                                                                                                                                                                                                                                                                                                                                                                                                                                                                                                                                                                                                                                                                                                                                                                                                                                                                                                                                                                                                                                                                                                                                                                                                                | THE BUILDIN<br>AFFECTED E                                                                                                                                                                                                                                                                                                                                                                                                                                                                                                                                                                                                                                                                                                                                                                                                                                                                                                                                                                                                                                                                                                                                                                                                                                                                                                                                                                                                                                                                                                                                                                                                                                                                                                                                                                                                                                                                                                                                                                                                                                                                                                      | NG AREA IS NOT BY THIS PROJECT.  Select one                                                                                  | Incidental Use Separation * Indicate section number position  Fire Separation Distance (Feet) From Property Lin  Emergency Lighting:                                                                                                                                                                                                                                                                                                                                                                                                                                                                                                                                                                                                                                                                                                                                                                                                                                                                                                                                                                                                                                                                                                                                                                                                                                                                                                                                                                                                                                                                                                                                                                                                                                                                                                                                                                                                                                                                                                                                                                                           | PER  DEGR P (T                                                                                                                                                                                                                                                                                                                                                                                                                                                                                                                                                                                                                                                                                                                                                                                                                                                                                                                                                                                                                                                                                                                                                                                                                                                                                                                                                                                                                                                                                                                                                                                                                                                                                                                                                                                                                                                                                                                                                                                                                                                                                                                 | CENTA EE OF OPER PROTECTION CABLE 705.                                                                                                                                                                                                                                                                                                                                                                                                                                                                                                                                                                                                                                                                                                                                                                                                                                                                                                                                                                                                                                                                                                                                                                                                                                                                                                                                                                                                                                                                                                                                                                                                                                                                                                                                                                                                                                                                                                                                                                                                                                                                                         | GE OF WALL NINGS N 8)                                                                                                                                                                                                  | OPENING ALLOWABL (%)                                                       | G CALCULA<br>E AREA<br>MENTS                                                                                                                                                                                                                                                                                                                                                                                                                                                                                                                                                                                                                                                                                                                                                                                                                                                                                                                                                                                                                                                                                                                                                                                                                                                                                                                                                                                                                                                                                                                                                                                                                                                                                                                                                                                                                                                                                                                                                                                                                                                                                                   | ATIONS  ACTUAL SHOWN (%)                                                                                                                                                                                                                                                                                                                                                                                                                                                                                                                                                                                                                                                                                                                                                                                                                                                                                                                                                                                                                                                                                                                                                                                                                                                                                                                                                                                                                                                                                                                                                                                                                                                                                                                                                                                                                                                                                                                                                                                                                                                                                                       | ORK                   |
| 3rd Floor 2nd Floor Mezzanine 1st Floor Basement TOTAL  Primary Occupanc Accessory Occupant Incidental Uses (Cha Special Uses (Cha Special Provision Mixed Occupanc Select one Actual                                                                                                                                                                                        | cy Classification(s): Sel ncy Classification(s): Table 509): apter 4 – List Code S as: (Chapter 5 – List Cy: Select one Sep                                                                                                                                                                                                                                                                                                                                                                                                                                                                                                                                                                                                                                                                                                                                                                                                                                                                                                                                                                                                                                                                                                                                                                                                                                                                                                                                                                                                                                                                                                                                                                                                                                                                                                                                                                                                                                                                                                                                                                                                    | ALLOWABLE AREA  lect one Select one Select  sections):  Code Sections):  paration: Select one Example Select one Select o | t one Select on                                                                                                                                                                                                                                                                                                                                                                                                                                                                                                                                                                                                                                                                                                                                                                                                                                                                                                                                                                                                                                                                                                                                                                                                                                                                                                                                                                                                                                                                                                                                                                                                                                                                                                                                                                                                                                                                                                                                                                                                                                                                                                                | THE BUILDIN AFFECTED E                                                                                                                                                                                                                                                                                                                                                                                                                                                                                                                                                                                                                                                                                                                                                                                                                                                                                                                                                                                                                                                                                                                                                                                                                                                                                                                                                                                                                                                                                                                                                                                                                                                                                                                                                                                                                                                                                                                                                                                                                                                                                                         | NG AREA IS NOT BY THIS PROJECT.  Select one                                                                                  | Incidental Use Separation * Indicate section number position  * Indicate section number position  Fire Separation Distance (Feet) From Property Lin  Emergency Lighting: Exit Signs: Fire Alarm:                                                                                                                                                                                                                                                                                                                                                                                                                                                                                                                                                                                                                                                                                                                                                                                                                                                                                                                                                                                                                                                                                                                                                                                                                                                                                                                                                                                                                                                                                                                                                                                                                                                                                                                                                                                                                                                                                                                               | PER  Degrates P  (T)  LIF                                                                                                                                                                                                                                                                                                                                                                                                                                                                                                                                                                                                                                                                                                                                                                                                                                                                                                                                                                                                                                                                                                                                                                                                                                                                                                                                                                                                                                                                                                                                                                                                                                                                                                                                                                                                                                                                                                                                                                                                                                                                                                      | CENTA EE OF OPER PROTECTION CABLE 705.  Et one et one et one                                                                                                                                                                                                                                                                                                                                                                                                                                                                                                                                                                                                                                                                                                                                                                                                                                                                                                                                                                                                                                                                                                                                                                                                                                                                                                                                                                                                                                                                                                                                                                                                                                                                                                                                                                                                                                                                                                                                                                                                                                                                   | GE OF WALL NINGS N 8)                                                                                                                                                                                                  | OPENING ALLOWABL (%)                                                       | G CALCULA E AREA  MENTS  TH AF NO                                                                                                                                                                                                                                                                                                                                                                                                                                                                                                                                                                                                                                                                                                                                                                                                                                                                                                                                                                                                                                                                                                                                                                                                                                                                                                                                                                                                                                                                                                                                                                                                                                                                                                                                                                                                                                                                                                                                                                                                                                                                                              | ATIONS  ACTUAL SHOWN (%)  HE EXIT NETWO FECTED BY TO EXITS OR EX                                                                                                                                                                                                                                                                                                                                                                                                                                                                                                                                                                                                                                                                                                                                                                                                                                                                                                                                                                                                                                                                                                                                                                                                                                                                                                                                                                                                                                                                                                                                                                                                                                                                                                                                                                                                                                                                                                                                                                                                                                                               | ORK<br>HIS I          |
| 3rd Floor 2nd Floor Mezzanine 1st Floor Basement TOTAL  Primary Occupanc Accessory Occupanc Special Uses (Cha Special Provision Mixed Occupanc Select one Actual                                                                                                                                                                                                             | cy Classification(s): Sel ncy Classification(s): Table 509): apter 4 – List Code S as: (Chapter 5 – List 6 cy: Select one Sep                                                                                                                                                                                                                                                                                                                                                                                                                                                                                                                                                                                                                                                                                                                                                                                                                                                                                                                                                                                                                                                                                                                                                                                                                                                                                                                                                                                                                                                                                                                                                                                                                                                                                                                                                                                                                                                                                                                                                                                                  | ALLOWABLE AREA  lect one Select one Select  sections):  Code Sections):  paration: Select one Example Select one Select o | t one Select on                                                                                                                                                                                                                                                                                                                                                                                                                                                                                                                                                                                                                                                                                                                                                                                                                                                                                                                                                                                                                                                                                                                                                                                                                                                                                                                                                                                                                                                                                                                                                                                                                                                                                                                                                                                                                                                                                                                                                                                                                                                                                                                | THE BUILDIN AFFECTED E                                                                                                                                                                                                                                                                                                                                                                                                                                                                                                                                                                                                                                                                                                                                                                                                                                                                                                                                                                                                                                                                                                                                                                                                                                                                                                                                                                                                                                                                                                                                                                                                                                                                                                                                                                                                                                                                                                                                                                                                                                                                                                         | NG AREA IS NOT BY THIS PROJECT.  Select one                                                                                  | FIRE SEPARATION DISTANC (FEET) FROM PROPERTY LIN  Emergency Lighting: Exit Signs:                                                                                                                                                                                                                                                                                                                                                                                                                                                                                                                                                                                                                                                                                                                                                                                                                                                                                                                                                                                                                                                                                                                                                                                                                                                                                                                                                                                                                                                                                                                                                                                                                                                                                                                                                                                                                                                                                                                                                                                                                                              | PER  DEGR P (T  LIF)  Select                                                                                                                                                                                                                                                                                                                                                                                                                                                                                                                                                                                                                                                                                                                                                                                                                                                                                                                                                                                                                                                                                                                                                                                                                                                                                                                                                                                                                                                                                                                                                                                                                                                                                                                                                                                                                                                            | CENTA EE OF OPER PROTECTION CABLE 705.                                                                                                                                                                                                                                                                                                                                                                                                                                                                                                                                                                                                                                                                                                                                                                                                                                                                                                                                                                                                                                                                                                                                                                                                                                                                                                                                                                                                                                                                                                                                                                                                                                                                                                                                                                                                                                                                                                                                                                                                                                                                                         | GE OF WALL NINGS N 8)                                                                                                                                                                                                  | OPENING ALLOWABL (%)                                                       | G CALCULA E AREA  MENTS  TH AF NC CC                                                                                                                                                                                                                                                                                                                                                                                                                                                                                                                                                                                                                                                                                                                                                                                                                                                                                                                                                                                                                                                                                                                                                                                                                                                                                                                                                                                                                                                                                                                                                                                                                                                                                                                                                                                                                                                                                                                                                                                                                                                                                           | ATIONS  ACTUAL SHOWN (%)  HE EXIT NETWO                                                                                                                                                                                                                                                                                                                                                                                                                                                                                                                                                                                                                                                                                                                                                                                                                                                                                                                                                                                                                                                                                                                                                                                                                                                                                                                                                                                                                                                                                                                                                                                                                                                                                                                                                                                                                                                                                                                                                                                                                                                                                        | ORK<br>HIS I          |
| 3rd Floor 2nd Floor Mezzanine 1st Floor Basement TOTAL  Primary Occupance Accessory Occupant Incidental Uses (Chaspecial Uses (Chaspecial Provision Mixed Occupance Select one Actual Allowable                                                                                                                                                                              | cy Classification(s): Sel ncy Classification(s): Table 509): apter 4 – List Code S as: (Chapter 5 – Lis | ALLOWABLE AREA  lect one Select one Select  Code Sections):  Code Sections:  Dearation: Select one Example A Allowable Area  H  (A)  (B)  G AREA PER TABLE 506.2                                                                                                                                                                                                                                                                                                                                                                                                                                                                                                                                                                                                                                                                                                                                                                                                                                                                                                                                                                                                                                                                                                                                                                                                                                                                                                                                                                                                                                                                                                                                                                                                                                                                                                                                                                                                                                                                                                                                                               | t one Select on  sception:  of Occupancy I  of Occupancy   = (C                                                                                                                                                                                                                                                                                                                                                                                                                                                                                                                                                                                                                                                                                                                                                                                                                                                                                                                                                                                                                                                                                                                                                                                                                                                                                                                                                                                                                                                                                                                                                                                                                                                                                                                                                                                                                                                                                                                                                                                                                                                                | THE BUILDIN AFFECTED E  The Select one  Begins of the select one o | Select one  Select one  (D)  LLOWABLE AREA PER                                                                               | Emergency Lighting: Exit Signs: Fire Alarm: Smoke Detection Syste Carbon Monoxide Dete                                                                                                                                                                                                                                                                                                                                                                                                                                                                                                                                                                                                                                                                                                                                                                                                                                                                                                                                                                                                                                                                                                                                                                                                                                                                                                                                                                                                                                                                                                                                                                                                                                                                                                                                                                                                                                                                                                                                                                                                                                         | PER  DEGR P (T  Select Select Select Select LIFF                                                                                                                                                                                                                                                                                                                                                                                                                                                                                                                                                                                                                                                                                                                                                                                                                                                                                                                                                                                                                                                                                                                                                                                                                                                                                                                                                                                                                                                                                                                                                                                                                                                                                                                                                                                                                                                                                                                                                                                                                                                                               | CENTA EE OF OPER PROTECTION CABLE 705.  Et one et one et one et one et one                                                                                                                                                                                                                                                                                                                                                                                                                                                                                                                                                                                                                                                                                                                                                                                                                                                                                                                                                                                                                                                                                                                                                                                                                                                                                                                                                                                                                                                                                                                                                                                                                                                                                                                                                                                                                                                                                                                                                                                                                                                     | GE OF WALL NINGS N 8)                                                                                                                                                                                                  | OPENING ALLOWABL (%)                                                       | G CALCULA<br>E AREA  MENTS  TH  AF  NC  CC  AL                                                                                                                                                                                                                                                                                                                                                                                                                                                                                                                                                                                                                                                                                                                                                                                                                                                                                                                                                                                                                                                                                                                                                                                                                                                                                                                                                                                                                                                                                                                                                                                                                                                                                                                                                                                                                                                                                                                                                                                                                                                                                 | ATIONS  ACTUAL SHOWN (%)  IE EXIT NETWO FECTED BY TO EXITS OR EXIT | ORK HIS               |
| Primary Occupance Accessory Occupance Special Uses (Chaspecial Provision Mixed Occupance Actual Allowable                                                                                                                                                                                                                                                                    | cy Classification(s): Sel ncy Classification(s): Table 509): apter 4 – List Code S as: (Chapter 5 – Lis | ALLOWABLE AREA lect one Select one Select  Sections): Code Sections): Dearation: Select one Example Allowable Area  H  (A) (B)                                                                                                                                                                                                                                                                                                                                                                                                                                                                                                                                                                                                                                                                                                                                                                                                                                                                                                                                                                                                                                                                                                                                                                                                                                                                                                                                                                                                                                                                                                                                                                                                                                                                                                                                                                                                                                                                                                                                                                                                 | t one Select on  sception:  of Occupancy I  of Occupancy  = (c                                                                                                                                                                                                                                                                                                                                                                                                                                                                                                                                                                                                                                                                                                                                                                                                                                                                                                                                                                                                                                                                                                                                                                                                                                                                                                                                                                                                                                                                                                                                                                                                                                                                                                                                                                                                                                                                                                                                                                                                                                                                 | THE BUILDIN AFFECTED E  The Select one  Begins of the select one o | Select one  ≤ 1.00 (D)                                                                                                       | Incidental Use Separation * Indicate section number position  * Indicate section number position  Fire Separation Distance (Feet) From Property Lin  Emergency Lighting: Exit Signs: Fire Alarm: Smoke Detection Syste Carbon Monoxide Detection  Life Safety Plan Sheet #:                                                                                                                                                                                                                                                                                                                                                                                                                                                                                                                                                                                                                                                                                                                                                                                                                                                                                                                                                                                                                                                                                                                                                                                                                                                                                                                                                                                                                                                                                                                                                                                                                                                                                                                                                                                                                                                    | PER  DEGR P (T  LIF)  Select Select Selection: Select LIFF LS1.1                                                                                                                                                                                                                                                                                                                                                                                                                                                                                                                                                                                                                                                                                                                                                                                                                                                                                                                                                                                                                                                                                                                                                                                                                                                                                                                                                                                                                                                                                                                                                                                                                                                                                                                                                                                                                                                                                                                                                                                                                                                               | E SAFET                                                                                                                                                                                                                                                                                                                                                                                                                                                                                                                                                                                                                                                                                                                                                                                                                                                                                                                                                                                                                                                                                                                                                                                                                                                                                                                                                                                                                                                                                                                                                                                                                                                                                                                                                                                                                                                                                                                                                                                                                                                                                                                        | GE OF WALL NINGS N 8)  TY SYSTEM F                                                                                                                                                                                     | OPENING ALLOWABL (%)                                                       | G CALCULA<br>E AREA  MENTS  TH  AF  NC  CC  AL                                                                                                                                                                                                                                                                                                                                                                                                                                                                                                                                                                                                                                                                                                                                                                                                                                                                                                                                                                                                                                                                                                                                                                                                                                                                                                                                                                                                                                                                                                                                                                                                                                                                                                                                                                                                                                                                                                                                                                                                                                                                                 | ATIONS  ACTUAL SHOWN (%)  IE EXIT NETWO FECTED BY TO EXITS OR EXIT | ORK<br>HIS I          |
| 3rd Floor 2nd Floor Mezzanine 1st Floor Basement TOTAL  Primary Occupance Accessory Occupance Special Uses (Cha Special Provision Mixed Occupance Select one Actual Allowable                                                                                                                                                                                                | cy Classification(s): Sel ncy Classification(s): Table 509): apter 4 – List Code S as: (Chapter 5 – Lis | ALLOWABLE AREA  lect one Select one Select  Code Sections):  Code Sections:  Dearation: Select one Example A Allowable Area  H  (A)  (B)  G AREA PER TABLE 506.2                                                                                                                                                                                                                                                                                                                                                                                                                                                                                                                                                                                                                                                                                                                                                                                                                                                                                                                                                                                                                                                                                                                                                                                                                                                                                                                                                                                                                                                                                                                                                                                                                                                                                                                                                                                                                                                                                                                                                               | t one Select on  sception:  of Occupancy I  of Occupancy   = (C                                                                                                                                                                                                                                                                                                                                                                                                                                                                                                                                                                                                                                                                                                                                                                                                                                                                                                                                                                                                                                                                                                                                                                                                                                                                                                                                                                                                                                                                                                                                                                                                                                                                                                                                                                                                                                                                                                                                                                                                                                                                | THE BUILDIN AFFECTED E  The Select one  Begins of the select one o | Select one  Select one  (D)  LLOWABLE AREA PER                                                                               | Emergency Lighting: Exit Signs: Fire Alarm: Smoke Detection Syste Carbon Monoxide Dete                                                                                                                                                                                                                                                                                                                                                                                                                                                                                                                                                                                                                                                                                                                                                                                                                                                                                                                                                                                                                                                                                                                                                                                                                                                                                                                                                                                                                                                                                                                                                                                                                                                                                                                                                                                                                                                                                                                                                                                                                                         | PER  DEGR P (T  LIF  Select Select Select Ction: Select LIFF LS1.1  rated wall locat                                                                                                                                                                                                                                                                                                                                                                                                                                                                                                                                                                                                                                                                                                                                                                                                                                                                                                                                                                                                                                                                                                                                                                                                                                                                                                                                                                                                                                                                                                                                                                                                                                                                                                                                                                                                                                                                                                                                                                                                                                           | CENTA EE OF OPER PROTECTION CABLE 705.  E SAFET  ions (Cha                                                                                                                                                                                                                                                                                                                                                                                                                                                                                                                                                                                                                                                                                                                                                                                                                                                                                                                                                                                                                                                                                                                                                                                                                                                                                                                                                                                                                                                                                                                                                                                                                                                                                                                                                                                                                                                                                                                                                                                                                                                                     | GE OF WALL NINGS N 8)  TY SYSTEM F  TY PLAN REQ apter 7)                                                                                                                                                               | OPENING ALLOWABL (%)  REQUIREM                                             | G CALCULA<br>E AREA  MENTS  TH  AF  NC  CC  AL                                                                                                                                                                                                                                                                                                                                                                                                                                                                                                                                                                                                                                                                                                                                                                                                                                                                                                                                                                                                                                                                                                                                                                                                                                                                                                                                                                                                                                                                                                                                                                                                                                                                                                                                                                                                                                                                                                                                                                                                                                                                                 | ATIONS  ACTUAL SHOWN (%)  IE EXIT NETWO FECTED BY TO EXITS OR EXIT | ORK HIS               |
| 3rd Floor 2nd Floor Mezzanine 1st Floor Basement TOTAL  Primary Occupance Accessory Occupance Special Uses (Cha Special Provision Mixed Occupance Select one Actual Allowable                                                                                                                                                                                                | cy Classification(s): Sel ncy Classification(s): Table 509): apter 4 – List Code S as: (Chapter 5 – Lis | ALLOWABLE AREA  lect one Select one Select  Code Sections):  Code Sections:  Dearation: Select one Example A Allowable Area  H  (A)  (B)  G AREA PER TABLE 506.2                                                                                                                                                                                                                                                                                                                                                                                                                                                                                                                                                                                                                                                                                                                                                                                                                                                                                                                                                                                                                                                                                                                                                                                                                                                                                                                                                                                                                                                                                                                                                                                                                                                                                                                                                                                                                                                                                                                                                               | t one Select on  sception:  of Occupancy I  of Occupancy   = (C                                                                                                                                                                                                                                                                                                                                                                                                                                                                                                                                                                                                                                                                                                                                                                                                                                                                                                                                                                                                                                                                                                                                                                                                                                                                                                                                                                                                                                                                                                                                                                                                                                                                                                                                                                                                                                                                                                                                                                                                                                                                | THE BUILDIN AFFECTED E  The Select one  Begins of the select one o | Select one  Select one  (D)  LLOWABLE AREA PER                                                                               | Emergency Lighting: Exit Signs: Fire Alarm: Smoke Detection Syste Carbon Monoxide Dete                                                                                                                                                                                                                                                                                                                                                                                                                                                                                                                                                                                                                                                                                                                                                                                                                                                                                                                                                                                                                                                                                                                                                                                                                                                                                                                                                                                                                                                                                                                                                                                                                                                                                                                                                                                                                                                                                                                                                                                                                                         | PER  DEGR P (T  LIFI  Select Select Select Select LIFF LS1.1  rated wall locat property line locat                                                                                                                                                                                                                                                                                                                                                                                                                                                                                                                                                                                                                                                                                                                                                                                                                                                                                                                                                                                                                                                                                                                                                                                                                                                                                                                                                                                                                                                                                                                                                                                                                                                                                                                                                                                                                                                                                                                                                                                                                             | E SAFET  ions (Chacations (i                                                                                                                                                                                                                                                                                                                                                                                                                                                                                                                                                                                                                                                                                                                                                                                                                                                                                                                                                                                                                                                                                                                                                                                                                                                                                                                                                                                                                                                                                                                                                                                                                                                                                                                                                                                                                                                                                                                                                                                                                                                                                                   | GE OF WALL NINGS N 8)  TY SYSTEM F  TY PLAN REQ apter 7) f not on the site                                                                                                                                             | OPENING ALLOWABL (%)  REQUIREM  PUIREMEN  plan)                            | G CALCULA E AREA  MENTS  TH AF NC CC AL                                                                                                                                                                                                                                                                                                                                                                                                                                                                                                                                                                                                                                                                                                                                                                                                                                                                                                                                                                                                                                                                                                                                                                                                                                                                                                                                                                                                                                                                                                                                                                                                                                                                                                                                                                                                                                                                                                                                                                                                                                                                                        | ATIONS  ACTUAL SHOWN (%)  HE EXIT NETWO FECTED BY TO EXITS OR EXIT | ORK HIS               |
| 3rd Floor 2nd Floor Mezzanine 1st Floor Basement TOTAL  Primary Occupant Accessory Occupant Accessory Occupant Incidental Uses (Cha Special Provision Mixed Occupant Select one Actual Allowable  STORY NO.  DE.                                                                                                                                                             | cy Classification(s): Selency Classification(s):  Table 509):  apter 4 – List Code Selectione  sey: Selectione  September 5 – List Code Selectione  September 6 – List Code Selectione  September 7 – List Code Selectione  September 8 – List Code Selectione  September 9 – List Code Se | ALLOWABLE AREA lect one Select one Select  Sections): Code Sections): Dearation: Select one Example A Allowable Area  + (A) (B) GAREA PER (A) AREA  (B) TABLE 506.2 AREA                                                                                                                                                                                                                                                                                                                                                                                                                                                                                                                                                                                                                                                                                                                                                                                                                                                                                                                                                                                                                                                                                                                                                                                                                                                                                                                                                                                                                                                                                                                                                                                                                                                                                                                                                                                                                                                                                                                                                       | t one Select on  sception:  of Occupancy I  of Occupancy   = (C                                                                                                                                                                                                                                                                                                                                                                                                                                                                                                                                                                                                                                                                                                                                                                                                                                                                                                                                                                                                                                                                                                                                                                                                                                                                                                                                                                                                                                                                                                                                                                                                                                                                                                                                                                                                                                                                                                                                                                                                                                                                | THE BUILDIN AFFECTED E  The Select one  Begins of the select one o | Select one  Select one  (D)  LLOWABLE AREA PER                                                                               | Emergency Lighting: Exit Signs: Fire Alarm: Smoke Detection Syste Carbon Monoxide Dete                                                                                                                                                                                                                                                                                                                                                                                                                                                                                                                                                                                                                                                                                                                                                                                                                                                                                                                                                                                                                                                                                                                                                                                                                                                                                                                                                                                                                                                                                                                                                                                                                                                                                                                                                                                                                                                                                                                                                                                                                                         | PERCE DEGRES P (T  LIFI  Select Selec | E SAFET  ions (Chacations (i spect to conspect to cons | GE OF WALL NINGS N 8)  TY SYSTEM F  TY PLAN REQ apter 7) f not on the site distance to assur                                                                                                                           | PUIREMEN plan) med propert                                                 | G CALCULA E AREA  MENTS  TH AF NC CC AL  WITS  y lines (705.                                                                                                                                                                                                                                                                                                                                                                                                                                                                                                                                                                                                                                                                                                                                                                                                                                                                                                                                                                                                                                                                                                                                                                                                                                                                                                                                                                                                                                                                                                                                                                                                                                                                                                                                                                                                                                                                                                                                                                                                                                                                   | ACTUAL SHOWN (%)  HE EXIT NETWO FECTED BY TO EXITS OR EXI | ORK HIS               |
| 3rd Floor 2nd Floor Mezzanine 1st Floor Basement TOTAL  Primary Occupant Accessory Occupant Incidental Uses (Chaspecial Provision Mixed Occupant Select one Actual Allowable  STORY NO.  DE  1 Frontage area inc. a. Perimeter                                                                                                                                               | cy Classification(s): Selency Classification(s):  Table 509):  apter 4 – List Code Septer 5 – | ALLOWABLE AREA  lect one Select one Select  Code Sections):  Code Sections):  Dearation: Select one Expansion: Select one Expansion: Allowable Area  + (A) (B)  GAREA PER (ACTUAL) TABLE 506.2  AREA  COG.2 are computed thus: Compansion of the section of the secti | t one Select or  sception:  of Occupancy I  of Occupancy  AREA FOR F INCREA                                                                                                                                                                                                                                                                                                                                                                                                                                                                                                                                                                                                                                                                                                                                                                                                                                                                                                                                                                                                                                                                                                                                                                                                                                                                                                                                                                                                                                                                                                                                                                                                                                                                                                                                                                                                                                                                                                                                                                                                                                                    | THE BUILDIN AFFECTED E  The Select one  BERONTAGE AL ST  ASE <sup>1,5</sup> THE BUILDIN AFFECTED E  ASE  ASE  ASE  ASE  ASE  ASE  ASE  A                                                                                                                                                                                                                                                                                                                                                                                                                                                                                                                                                                                                                                                                                                                                                                                                                                                                                                                                                                                                                                                                                                                                                                                                                                                                                                                                                                                                                                                                                                                                                                                                                                                                                                                                                                                                                                                                                                                                                                                       | Select one  Select one  Select one  Select one  Select one                                                                   | Emergency Lighting: Exit Signs: Fire Alarm: Smoke Detection Syste Carbon Monoxide Detection  Life Safety Plan Sheet #:  Fire and/or smoke Assumed and real Exterior wall open Occupancy Use for                                                                                                                                                                                                                                                                                                                                                                                                                                                                                                                                                                                                                                                                                                                                                                                                                                                                                                                                                                                                                                                                                                                                                                                                                                                                                                                                                                                                                                                                                                                                                                                                                                                                                                                                                                                                                                                                                                                                | PERCE DEGRES P (T  LIFF  Selection: Selectio | E SAFET  ions (Chacations (i spect to correlates to correlate | GE OF WALL NINGS N 8)  TY SYSTEM F  TY PLAN REQ apter 7) f not on the site distance to assur                                                                                                                           | PUIREMEN plan) med propert                                                 | G CALCULA E AREA  MENTS  TH AF NC CC AL  WITS  y lines (705.                                                                                                                                                                                                                                                                                                                                                                                                                                                                                                                                                                                                                                                                                                                                                                                                                                                                                                                                                                                                                                                                                                                                                                                                                                                                                                                                                                                                                                                                                                                                                                                                                                                                                                                                                                                                                                                                                                                                                                                                                                                                   | ACTUAL SHOWN (%)  HE EXIT NETWO FECTED BY TO EXITS OR EXI | ORK<br>HIS I          |
| 3rd Floor 2nd Floor Mezzanine 1st Floor Basement TOTAL  Primary Occupant Accessory Occupant Accessory Occupant Special Uses (Cha Special Provision Mixed Occupant Select one Actual Allowable  STORY NO.  1 Frontage area inc a. Perimeter b. Total Bui c. Ratio (F/I)                                                                                                       | cy Classification(s): Selency Classification(s):  Table 509):  apter 4 – List Code Septers: (Chapter 5 – List Code Septers: (C | ALLOWABLE AREA  lect one Select one Select  Code Sections):  Code Sections):  Paration: Select one Example A Allowable Area  (A) (B) GAREA PER TABLE 506.2  AREA  (A) (B) TABLE 506.2  AREA  (A) (B) TABLE 506.2  AREA  (B) (C) (C) (C) (C) (C) (C) (C) (C) (C) (C                                                                                                                                                                                                                                                                                                                                                                                                                                                                                                                                                                                                                                                                                                                                                                                                                                                                                                                                                                                                                                                                                                                                                                                                                                                                                                                                                                                                                                                                                                                                                                                                                                                                                                                                                                                                                                                             | t one Select or  sception:  of Occupancy I  of Occupancy  AREA FOR F INCREA                                                                                                                                                                                                                                                                                                                                                                                                                                                                                                                                                                                                                                                                                                                                                                                                                                                                                                                                                                                                                                                                                                                                                                                                                                                                                                                                                                                                                                                                                                                                                                                                                                                                                                                                                                                                                                                                                                                                                                                                                                                    | THE BUILDIN AFFECTED E  The Select one  BERONTAGE AL ST  ASE <sup>1,5</sup> THE BUILDIN AFFECTED E  ASE  ASE  ASE  ASE  ASE  ASE  ASE  A                                                                                                                                                                                                                                                                                                                                                                                                                                                                                                                                                                                                                                                                                                                                                                                                                                                                                                                                                                                                                                                                                                                                                                                                                                                                                                                                                                                                                                                                                                                                                                                                                                                                                                                                                                                                                                                                                                                                                                                       | Select one  Select one  Select one  Select one  Select one                                                                   | Emergency Lighting: Exit Signs: Fire Alarm: Smoke Detection Syste Carbon Monoxide Detection  Life Safety Plan Sheet #:  Fire and/or smoke Assumed and real Exterior wall open Occupancy Use for                                                                                                                                                                                                                                                                                                                                                                                                                                                                                                                                                                                                                                                                                                                                                                                                                                                                                                                                                                                                                                                                                                                                                                                                                                                                                                                                                                                                                                                                                                                                                                                                                                                                                                                                                                                                                                                                                                                                | PERCE DEGREES P (T  LIFF  Selection: Selecti | E SAFET  ions (Chacations (i spect to corelates to corelate t | GE OF WALL NINGS N 8)  TY SYSTEM F  TY PLAN REQ apter 7) f not on the site distance to assure to occupant load                                                                                                         | PUIREMEN  plan)  med propert  calculation                                  | G CALCULA E AREA  MENTS  TH AF NC CC AL  WITS  y lines (705.                                                                                                                                                                                                                                                                                                                                                                                                                                                                                                                                                                                                                                                                                                                                                                                                                                                                                                                                                                                                                                                                                                                                                                                                                                                                                                                                                                                                                                                                                                                                                                                                                                                                                                                                                                                                                                                                                                                                                                                                                                                                   | ACTUAL SHOWN (%)  HE EXIT NETWO FECTED BY TO EXITS OR EXI | ORK<br>HIS I          |
| 3rd Floor 2nd Floor Mezzanine 1st Floor Basement TOTAL  Primary Occupant Accessory Occupant Accessory Occupant Incidental Uses (Cha Special Provision Mixed Occupant Select one Actual Allowable  STORY NO.  DE NO.  1 Frontage area inc a. Perimeter b. Total Bui c. Ratio (F/I d. W = Min e. Percent o                                                                     | Cy Classification(s): Selency Classification(s):  Table 509):  apter 4 – List Code Separates of Occupancy And Area of Occupancy And Experiments of Company And Experiments of Property of  | ALLOWABLE AREA    Select one    | t one Select or  sception:  of Occupancy I of Occupancy I NCREA                                                                                                                                                                                                                                                                                                                                                                                                                                                                                                                                                                                                                                                                                                                                                                                                                                                                                                                                                                                                                                                                                                                                                                                                                                                                                                                                                                                                                                                                                                                                                                                                                                                                                                                                                                                                                                                                                                                                                                                                                                                                | THE BUILDIN AFFECTED E  THE BUILDIN THE BU | Select one  Select one  Select one  Select one  Select one                                                                   | Emergency Lighting: Exit Signs: Fire Alarm: Smoke Detection Syste Carbon Monoxide Dete  Life Safety Plan Sheet #:  Fire and/or smoke Assumed and real Exterior wall open Occupancy Use for Occupant loads for Exit access travel of Common path of tr                                                                                                                                                                                                                                                                                                                                                                                                                                                                                                                                                                                                                                                                                                                                                                                                                                                                                                                                                                                                                                                                                                                                                                                                                                                                                                                                                                                                                                                                                                                                                                                                                                                                                                                                                                                                                                                                          | LIFE  Select Sel | E SAFET  ions (Chacations (i spect to a relates to a rela | GE OF WALL NINGS N 8)  TY SYSTEM F  TY PLAN REQ apter 7) f not on the site distance to assure to occupant load                                                                                                         | PUIREMEN  plan)  med propert  calculation                                  | G CALCULA E AREA  MENTS  TH AF NC CC AL  WITS  y lines (705.                                                                                                                                                                                                                                                                                                                                                                                                                                                                                                                                                                                                                                                                                                                                                                                                                                                                                                                                                                                                                                                                                                                                                                                                                                                                                                                                                                                                                                                                                                                                                                                                                                                                                                                                                                                                                                                                                                                                                                                                                                                                   | ACTUAL SHOWN (%)  HE EXIT NETWO FECTED BY TO EXITS OR EXI | ORK<br>HIS I          |
| 3rd Floor 2nd Floor Mezzanine 1st Floor Basement TOTAL  Primary Occupant Accessory Occupant Accessory Occupant Incidental Uses (Cha Special Provision Mixed Occupant Select one Actual Allowable  STORY NO.  DE  1 Frontage area inc a. Perimeter b. Total Bui c. Ratio (F/I d. W = Min e. Percent o 2 Unlimited area a                                                      | EXISTING (SQ FT)  cy Classification(s): Sel ncy Classification(s):  Table 509): apter 4 – List Code S as: (Chapter 5 – List C cy: Select one Sep  Area of Occupancy A de Area of Occupancy A de Area of Occupancy A for the Area o | ALLOWABLE AREA    Select one    | t one Select or  sception:  of Occupancy I of Occupancy  AREA FOR F INCREA                                                                                                                                                                                                                                                                                                                                                                                                                                                                                                                                                                                                                                                                                                                                                                                                                                                                                                                                                                                                                                                                                                                                                                                                                                                                                                                                                                                                                                                                                                                                                                                                                                                                                                                                                                                                                                                                                                                                                                                                                                                     | THE BUILDIN AFFECTED E  THE B  | Select one  Select one  (D)  LLOWABLE AREA PER TORY OR UNLIMITED <sup>2,3</sup> =(F)                                         | Emergency Lighting: Exit Signs: Fire Alarm: Smoke Detection Syste Carbon Monoxide Dete  Life Safety Plan Sheet #:  Fire and/or smoke Assumed and real Exterior wall open Occupanty Use for Occupant loads for Exit access travel of Common path of tr Dead end lengths ( Clear exit widths for                                                                                                                                                                                                                                                                                                                                                                                                                                                                                                                                                                                                                                                                                                                                                                                                                                                                                                                                                                                                                                                                                                                                                                                                                                                                                                                                                                                                                                                                                                                                                                                                                                                                                                                                                                                                                                 | LIFE  Select Sel | E SAFET  ions (Chacations (i spect to carelates to carela | GE OF WALL NINGS N 8)  TY SYSTEM F  TY PLAN REQ apter 7) f not on the site distance to assure to occupant load  006.2.1 & 1006                                                                                         | plan) med properticalculation (3.2(1))                                     | G CALCULA E AREA  MENTS  TH AF NC CC AL  WTS  - y lines (705. (Table 1004.                                                                                                                                                                                                                                                                                                                                                                                                                                                                                                                                                                                                                                                                                                                                                                                                                                                                                                                                                                                                                                                                                                                                                                                                                                                                                                                                                                                                                                                                                                                                                                                                                                                                                                                                                                                                                                                                                                                                                                                                                                                     | ATIONS  ACTUAL SHOWN (%)  HE EXIT NETWO FECTED BY TO EXITS OR EXIT | ORK<br>HIS I          |
| 3rd Floor 2nd Floor Mezzanine 1st Floor Basement TOTAL  Primary Occupant Accessory Occupant Accessory Occupant Incidental Uses (Cha Special Provision Mixed Occupant Select one Actual Allowable  STORY NO.  DE  1 Frontage area inc a. Perimeter b. Total Bui c. Ratio (F/I d. W = Min e. Percent o 2 Unlimited area a 3 Maximum Buildi 4 The maximum ar                    | EXISTING (SQ FT)  cy Classification(s): Sel ncy Classification(s):  Table 509): apter 4 – List Code S as: (Chapter 5 – List Coy: Select one Sep  Area of Occupancy A de Area of Occupan | ALLOWABLE AREA    Select one    | t one Select or  sception:  f Occupancy I of Occupancy  AREA FOR F INCREA  ag 20 feet mini  ag x D (maxim                                                                                                                                                                                                                                                                                                                                                                                                                                                                                                                                                                                                                                                                                                                                                                                                                                                                                                                                                                                                                                                                                                                                                                                                                                                                                                                                                                                                                                                                                                                                                                                                                                                                                                                                                                                                                                                                                                                                                                                                                      | THE BUILDIN AFFECTED E  THE B  | Select one  Select one  Select one  (D)  LLOWABLE AREA PER PORY OR UNLIMITED <sup>2,3</sup> =(F)                             | Emergency Lighting: Exit Signs: Fire Alarm: Smoke Detection Syste Carbon Monoxide Detection  Life Safety Plan Sheet #:  Fire and/or smoke Assumed and real: Exterior wall open Occupancy Use for Occupant loads for Exit access travel of Common path of tr Dead end lengths ( Clear exit widths for Maximum calculated)                                                                                                                                                                                                                                                                                                                                                                                                                                                                                                                                                                                                                                                                                                                                                                                                                                                                                                                                                                                                                                                                                                                                                                                                                                                                                                                                                                                                                                                                                                                                                                                                                                                                                                                                                                                                       | LIFI Select Sele | E SAFET  Stone   | GE OF WALL NINGS N 8)  TY SYSTEM F  TY PLAN REQ apter 7) f not on the site distance to assure to occupant load  006.2.1 & 1006                                                                                         | plan) med properticalculation (3.2(1))                                     | G CALCULA E AREA  MENTS  TH AF NC CC AL  WTS  - y lines (705. (Table 1004.                                                                                                                                                                                                                                                                                                                                                                                                                                                                                                                                                                                                                                                                                                                                                                                                                                                                                                                                                                                                                                                                                                                                                                                                                                                                                                                                                                                                                                                                                                                                                                                                                                                                                                                                                                                                                                                                                                                                                                                                                                                     | ATIONS  ACTUAL SHOWN (%)  HE EXIT NETWO FECTED BY TO EXITS OR EXIT | ORK<br>HIS  <br>XIT # |
| 3rd Floor 2nd Floor Mezzanine 1st Floor Basement TOTAL  Primary Occupant Accessory Occupant Accessory Occupant Incidental Uses (Chaspecial Provision Mixed Occupant Select one Actual Allowable  STORY NO.  DE  1 Frontage area inc. a. Perimeter b. Total Bui c. Ratio (F/I d. W = Min. e. Percent o 2 Unlimited area a 3 Maximum Buildi 4 The maximum ar control towers in | cy Classification(s): Selency Classification(s):  Table 509):  apter 4 – List Code Selectione  September 5 – List Code Selectione  September 6 – Cocupancy And Secretary for Section 5  representation of Public Secretary for Section 5  representation of public silding Perimeter  P) =(F/P)  simum width of public of frontage increase If supplicable under condition of the public of frontage increase If supplicable under condition of the public of frontage increase If supplicable under condition of the public of frontage increase If supplicable under condition of the public of frontage increase If supplicable under condition of the public of frontage increase If supplicable under condition of the public of frontage increase If supplicable under condition of the public of the        | ALLOWABLE AREA    Select one    | t one Select on  Select on  Select on  GOccupancy I of Occupancy I NCREA  AREA FOR F INCREA  I | THE BUILDIN AFFECTED E  THE B  | Select one  Select one  Select one  (D)  LLOWABLE AREA PER PORY OR UNLIMITED <sup>2,3</sup> =(F)                             | Emergency Lighting: Exit Signs: Fire Alarm: Smoke Detection Syste Carbon Monoxide Dete  Life Safety Plan Sheet #:  Fire and/or smoke Assumed and real Exterior wall open Occupancy Use for Occupant loads for Exit access travel of Common path of tr Dead end lengths ( Clear exit widths for Maximum calculat Actual occupant loads A separate schema                                                                                                                                                                                                                                                                                                                                                                                                                                                                                                                                                                                                                                                                                                                                                                                                                                                                                                                                                                                                                                                                                                                                                                                                                                                                                                                                                                                                                                                                                                                                                                                                                                                                                                                                                                        | LIFE  Selection:   | E SAFET  ions (Chacations (i spect to corelates to core and capacitate door and where a door and where                                                                                                                                                                                                                                                                                                                                                                                                                                                                                                                                                                                                                                                                                                                                                                                                                                                                                                                                                                                                                                                                                                                                                                                                                                                                                                                                                                                                                                                                                                                                                                                                                                                                                                                                                                                                                                                                                                  | GE OF WALL NINGS N 8)  TY SYSTEM F  TY PLAN REQ apter 7) f not on the site distance to assure to occupant load 006.2.1 & 1006 by each exit door                                                                        | PUIREMEN  plan) med propert calculation  3.2(1))  r can accom              | AENTS  THAF NC CC AL  VTS  y lines (705. (Table 1004.                                                                                                                                                                                                                                                                                                                                                                                                                                                                                                                                                                                                                                                                                                                                                                                                                                                                                                                                                                                                                                                                                                                                                                                                                                                                                                                                                                                                                                                                                                                                                                                                                                                                                                                                                                                                                                                                                                                                                                                                                                                                          | ATIONS  ACTUAL SHOWN (%)  HE EXIT NETWO FFECTED BY TO D EXITS OR EX DRRIDORS ARE TERED.  8) 1.1.2)                                                                                                                                                                                                                                                                                                                                                                                                                                                                                                                                                                                                                                                                                                                                                                                                                                                                                                                                                                                                                                                                                                                                                                                                                                                                                                                                                                                                                                                                                                                                                                                                                                                                                                                                                                                                                                                                                                                                                                                                                             | ORK HIS E BEI         |
| 3rd Floor 2nd Floor Mezzanine 1st Floor Basement TOTAL  Primary Occupant Accessory Occupant Accessory Occupant Incidental Uses (Chaspecial Provision Mixed Occupant Select one Actual Allowable  STORY NO.  DE  1 Frontage area inc. a. Perimeter b. Total Bui c. Ratio (F/I d. W = Min. e. Percent o 2 Unlimited area a 3 Maximum Buildi 4 The maximum ar control towers in | cy Classification(s): Selency Classification(s):  Table 509):  apter 4 – List Code Selectione  September 5 – List Code Selectione  September 6 – Cocupancy And Secretary for Section 5  representation of Public Secretary for Section 5  representation of public silding Perimeter  P) =(F/P)  simum width of public of frontage increase If supplicable under condition of the public of frontage increase If supplicable under condition of the public of frontage increase If supplicable under condition of the public of frontage increase If supplicable under condition of the public of frontage increase If supplicable under condition of the public of frontage increase If supplicable under condition of the public of frontage increase If supplicable under condition of the public of the        | ALLOWABLE AREA    Select one    | t one Select or  sception:  of Occupancy I of Occupancy  AREA FOR F INCREA  ing 20 feet mini  ag x D (maxim Table 406.5.4.  ible 506.2.                                                                                                                                                                                                                                                                                                                                                                                                                                                                                                                                                                                                                                                                                                                                                                                                                                                                                                                                                                                                                                                                                                                                                                                                                                                                                                                                                                                                                                                                                                                                                                                                                                                                                                                                                                                                                                                                                                                                                                                        | THE BUILDIN AFFECTED E  THE B  | Select one  Select one  Select one  (D)  LLOWABLE AREA PER PORY OR UNLIMITED <sup>2,3</sup> =(F)                             | Emergency Lighting: Exit Signs: Fire Alarm: Smoke Detection Syste Carbon Monoxide Dete  Life Safety Plan Sheet #:  Fire and/or smoke Assumed and real Exterior wall open Occupancy Use for Occupant loads for Exit access travel of Common path of tr Dead end lengths ( Clear exit widths for Maximum calculat Actual occupant loads Assumed and real Loads for Exit access travel of Common path of tr Dead end lengths ( Clear exit widths for Maximum calculat Actual occupant loads A separate schema purposes of occupa Location of doors of                                                                                                                                                                                                                                                                                                                                                                                                                                                                                                                                                                                                                                                                                                                                                                                                                                                                                                                                                                                                                                                                                                                                                                                                                                                                                                                                                                                                                                                                                                                                                                             | LIFE  Selection:  Selection:  Selection:  Selection:  Selection:  Selection:  LIFE  LS1.1  rated wall locate property line locate area with receach area as it each area listances (1017) avel distances (1020.4)  or each exit dooed occupant locate and for each exit dooed occupant locate and for each exit in plan indication with panic hardwith panic ha | E SAFET  ions (Chacations (i spect to correlates to correlate t | GE OF WALL NINGS N 8)  TY SYSTEM F  TY PLAN REQ  apter 7) f not on the site distance to assure to occupant load  006.2.1 & 1006  ty each exit door to be fire rated floor to the site occupant.                        | PUIREMEN  plan) med property calculation  3.2(1)) r can accom /ceiling and | THENTS  THENTS  THENTS  THENTS  THENTS  (COLUMN ALL  TO STANDARD AND ALL | ATIONS  ACTUAL SHOWN (%)  HE EXIT NETWO FFECTED BY TO D EXITS OR EX DRRIDORS ARE TERED.  8) 1.1.2)                                                                                                                                                                                                                                                                                                                                                                                                                                                                                                                                                                                                                                                                                                                                                                                                                                                                                                                                                                                                                                                                                                                                                                                                                                                                                                                                                                                                                                                                                                                                                                                                                                                                                                                                                                                                                                                                                                                                                                                                                             | ORK HIS E BEI         |
| 3rd Floor 2nd Floor Mezzanine 1st Floor Basement TOTAL  Primary Occupant Accessory Occupant Accessory Occupant Incidental Uses (Chaspecial Provision Mixed Occupant Select one Actual Allowable  STORY NO.  DE  1 Frontage area inc. a. Perimeter b. Total Bui c. Ratio (F/I d. W = Min. e. Percent o 2 Unlimited area a 3 Maximum Buildi 4 The maximum ar control towers in | cy Classification(s): Selency Classification(s):  Table 509):  apter 4 – List Code Selectione  September 5 – List Code Selectione  September 6 – Cocupancy And Secretary for Section 5  representation of Public Secretary for Section 5  representation of public silding Perimeter  P) =(F/P)  simum width of public of frontage increase If supplicable under condition of the public of frontage increase If supplicable under condition of the public of frontage increase If supplicable under condition of the public of frontage increase If supplicable under condition of the public of frontage increase If supplicable under condition of the public of frontage increase If supplicable under condition of the public of frontage increase If supplicable under condition of the public of the        | ALLOWABLE AREA    Select one    | t one Select or  sception:  of Occupancy I of Occupancy  AREA FOR F INCREA  ing 20 feet mini  ag x D (maxim Table 406.5.4.  ible 506.2.                                                                                                                                                                                                                                                                                                                                                                                                                                                                                                                                                                                                                                                                                                                                                                                                                                                                                                                                                                                                                                                                                                                                                                                                                                                                                                                                                                                                                                                                                                                                                                                                                                                                                                                                                                                                                                                                                                                                                                                        | THE BUILDIN AFFECTED E  THE B  | Select one  Select one  Select one  (D)  LLOWABLE AREA PER PORY OR UNLIMITED <sup>2,3</sup> =(F)                             | Emergency Lighting: Exit Signs: Fire Alarm: Smoke Detection Syste Carbon Monoxide Detection  Life Safety Plan Sheet #:  Fire and/or smoke Assumed and real Exterior wall open Occupancy Use for Occupant loads for Exit access travel of Common path of tr Dead end lengths ( Clear exit widths for Maximum calculat Actual occupant loads A separate schema purposes of occupar                                                                                                                                                                                                                                                                                                                                                                                                                                                                                                                                                                                                                                                                                                                                                                                                                                                                                                                                                                                                                                                                                                                                                                                                                                                                                                                                                                                                                                                                                                                                                                                                                                                                                                                                               | LIFE  Select Sel | E SAFET  ions (Chacations (i spect to de crelates to door ng where ware (10) ress locks.                                                                                                                                                                                                                                                                                                                                                                                                                                                                                                                                                                                                                                                                                                                                                                                                                                                                                                                                                                                                                                                                                                                                                                                                                                                                                                                                                                                                                                                                                                                                                                                                                                                                                                                                                                                                                                                                                                                                                                                                                                       | GE OF WALL NINGS N 8)  TY SYSTEM F  TY PLAN REQ apter 7) f not on the site distance to assure to occupant load 006.2.1 & 1006 by each exit door to fire rated floor. 10.1.10) s and the amount                         | PUIREMEN  plan) med propert calculation  3.2(1)) r can accom /ceiling and  | THENTS  THENTS  THENTS  THENTS  THENTS  (COLUMN ALL  TO STANDARD AND ALL | ATIONS  ACTUAL SHOWN (%)  HE EXIT NETWO FFECTED BY TO D EXITS OR EX DRRIDORS ARE TERED.  8) 1.1.2)                                                                                                                                                                                                                                                                                                                                                                                                                                                                                                                                                                                                                                                                                                                                                                                                                                                                                                                                                                                                                                                                                                                                                                                                                                                                                                                                                                                                                                                                                                                                                                                                                                                                                                                                                                                                                                                                                                                                                                                                                             | ORK HIS               |
| 3rd Floor 2nd Floor Mezzanine 1st Floor Basement TOTAL  Primary Occupant Accessory Occupant Accessory Occupant Select one Actual Allowable  STORY NO.  DE  Total Bui c. Ratio (F/I d. W = Min. e. Percent o  2 Unlimited area ay 3 Maximum Buildi 4 The maximum ar control towers in 5 Frontage increase                                                                     | cy Classification(s): Selency Classification(s):  Table 509):  apter 4 – List Code Selection Selection Selection Secure Area of Occupancy Alectic Area of Occupancy Alectic Selection Sele | ALLOWABLE AREA    Select one    | tone Select on  Acception:  GOCCUPANCY I OF OCCUPANCY I OF OCCUPANCY  AREA FOR F INCREA  INCRE | THE BUILDIN AFFECTED E  THE B  | Select one  Select one  Select one  (D)  LLOWABLE AREA PER PORY OR UNLIMITED <sup>2,3</sup> =(F)                             | Emergency Lighting: Exit Signs: Fire Alarm: Smoke Detection Syste Carbon Monoxide Detection  Life Safety Plan Sheet #:  Fire and/or smoke Assumed and real; Exterior wall open Occupant loads for Exit access travel of Common path of tr Dead end lengths ( Clear exit widths for Maximum calculat Actual occupant loads of occupant loads o | LIFI  Select Sel | E SAFET  Stone Sto | GE OF WALL NINGS N 8)  TY SYSTEM F  TY PLAN REQ apter 7) f not on the site distance to assure to occupant load  006.2.1 & 1006  ty each exit door. fire rated floor. 10.1.10) s and the amounters locks (1010) devices | PUIREMEN  plan) med propert calculation  3.2(1)) r can accom /ceiling and  | THENTS  THENTS  THENTS  THENTS  THENTS  (COLUMN ALL  TO STANDARD AND ALL | ATIONS  ACTUAL SHOWN (%)  HE EXIT NETWO FFECTED BY TO D EXITS OR EX DRRIDORS ARE TERED.  8) 1.1.2)                                                                                                                                                                                                                                                                                                                                                                                                                                                                                                                                                                                                                                                                                                                                                                                                                                                                                                                                                                                                                                                                                                                                                                                                                                                                                                                                                                                                                                                                                                                                                                                                                                                                                                                                                                                                                                                                                                                                                                                                                             | ORK<br>HIS I          |
| Primary Occupant  Accessory Occupant  Incidental Uses (Characteristics)  Special Provision  Mixed Occupant  Select one  Actual  Allowable  STORY NO.  Frontage area inc.  a. Perimeter b. Total Buic. Ratio (F/I) d. W = Min. e. Percent o Unlimited area ap Maximum Buildi The maximum ar control towers as Frontage increase                                               | cy Classification(s): Selency Classification(s):  Table 509):  apter 4 – List Code Selectione  September 5 – List Code Selectione  September 6 – Cocupancy And Secretary for Section 5  representation of Public Secretary for Section 5  representation of public silding Perimeter  P) =(F/P)  simum width of public of frontage increase If supplicable under condition of the public of frontage increase If supplicable under condition of the public of frontage increase If supplicable under condition of the public of frontage increase If supplicable under condition of the public of frontage increase If supplicable under condition of the public of frontage increase If supplicable under condition of the public of frontage increase If supplicable under condition of the public of the        | ALLOWABLE AREA    Select one    | tone Select on  Acception:  GOCCUPANCY I OF OCCUPANCY I OF OCCUPANCY  AREA FOR F INCREA  INCRE | THE BUILDIN AFFECTED E                                                                                                                                                                                                                                                                                                                                                                                                                                                                                                                                                                                                                                                                                                                                                                                                                                                                                                                                                                                                                                                                                                                                                                                                                                                                                                                                                                                                                                                                                                                                                                                                                                                                                                                                                                                                                                                                                                                                                                                                                                                                                                         | Select one  Select one  Select one  (D)  LLOWABLE AREA PER TORY OR UNLIMITED <sup>2,3</sup> (506.2).  Im area of air traffic | Emergency Lighting: Exit Signs: Fire Alarm: Smoke Detection Syste Carbon Monoxide Dete  Life Safety Plan Sheet #:  Fire and/or smoke Assumed and real; Exterior wall open Occupancy Use for Occupant loads for Exit access travel of Common path of tr Dead end lengths ( Clear exit widths for Maximum calculat Actual occupant loads of occupant loads occ | LIFE  Select Sel | E SAFET  Stone Sto | GE OF WALL NINGS N 8)  TY SYSTEM F  TY PLAN REQ apter 7) f not on the site distance to assure to occupant load  006.2.1 & 1006  ty each exit door. fire rated floor. 10.1.10) s and the amounters locks (1010) devices | PUIREMEN  plan) med propert calculation  3.2(1)) r can accom /ceiling and  | THENTS  THENTS  THENTS  THENTS  THENTS  (COLUMN ALL  TO STANDARD AND ALL | ATIONS  ACTUAL SHOWN (%)  HE EXIT NETWO FFECTED BY TO D EXITS OR EX DRRIDORS ARE TERED.  8) 1.1.2)                                                                                                                                                                                                                                                                                                                                                                                                                                                                                                                                                                                                                                                                                                                                                                                                                                                                                                                                                                                                                                                                                                                                                                                                                                                                                                                                                                                                                                                                                                                                                                                                                                                                                                                                                                                                                                                                                                                                                                                                                             | ORK THIS E BE         |