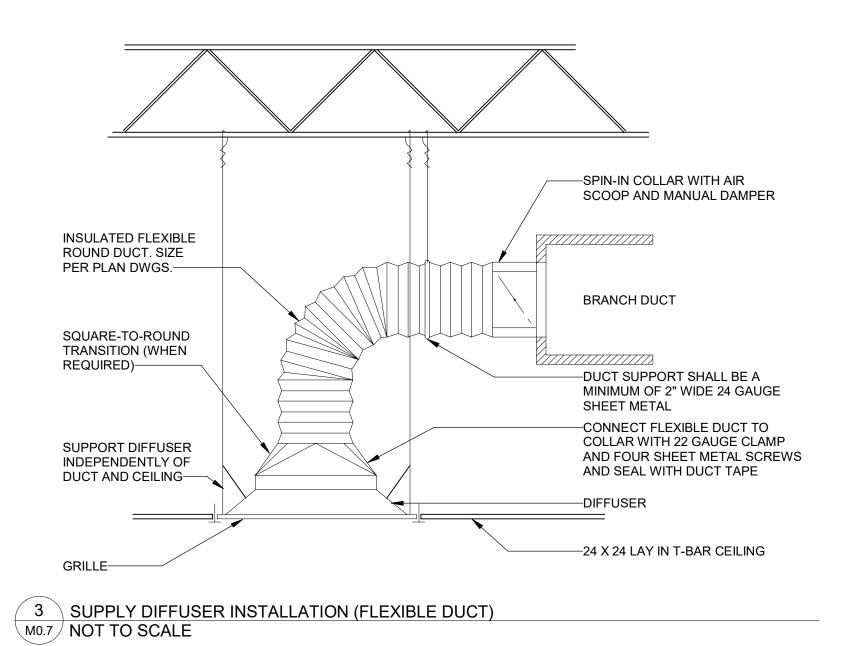

# LENOIR COUNTY COURTHOUSE HVAC & BASEMENT RENOVATION PROJECT

Kinston, North Carolina

|                                                                                                                                                                                                                                                                                                                                                                              |                                                                                                                                                                                                                                                                                                                                                                                                                                                                                                                                                                                                                                                                                                                                                                                                                                                                                                                                                                                                                                                                                                                                                                                                                                                                                                                                                                                                                                                                                                                                                                                                                                                                                                                                                                                                                                                                                                                                                                                                                                                                                                                                | IARY FOR ALL (                                                                                                                                                                                                                                                                                                                                                                                                                                                                                                                                                                                                                                                                                                                                                                                                                                                                                                                                                                                                                                                                                                                                                                                                                                                                                                                                                                                                                                                                                                                                                                                                                                                                                                                                                                                                                                                                                                                                                                                                                                                                                                                 | _                                                                                                                                                                                                                                                                                                                                                                                                                                                                                                                                                                                                                                                                                                                                                                                                                                                                                                                                                                                                                                                                                                                                                                                                                                                                                                                                                                                                                                                                                                                                                                                                                                                                                                                                                                                                                                                                                                                                                                                                                                                                                                                              | _                                                                                                                                                                                                                                                                                                                                                                                                                                                                                                                                                                                                                                                                                                                                                                                                                                                                                                                                                                                                                                                                                                                                                                                                                                                                                                                                                                                                                                                                                                                                                                                                                                                                                                                                                                                                                                                                                                                                                                                                                                                                                                                              | OJECTS                                                                                                                       |                                                                                                                                                                                                                                                                                                                                                                                                                                                                                                                                                                                                                                                                                                                                                                                                                                                                                                                                                                                                                                                                                                                                                                                                                                                                                                                                                                                                                                                                                                                                                                                                                                                                                                                                                                                                                                                                                                                                                                                                                                                                                                                                | FIRE                                                                                                                                                                                                                                                                                                                                                                                                                                                                                                                                                                                                                                                                                                                                                                                                                                                                                                                                                                                                                                                                                                                                                                                                                                                                                                                                                                                                                                                                                                                                                                                                                                                                                                                                                                                                                                                                                                                                                                                                                                                                                                                           | E PROT                                                                                                                                                                                                                                                                                                                                                                                                                                                                                                                                                                                                                                                                                                                                                                                                                                                                                                                                                                                                                                                                                                                                                                                                                                                                                                                                                                                                                                                                                                                                                                                                                                                                                                                                                                                                                                                                                                                                                                                                                                                                                                                         | ECTION REQ                                                                                                                                                                                                             | UIREMEN                                                                    | TS                                                                                                                                                                                                                                                                                                                                                                                                                                                                                                                                                                                                                                                                                                                                                                                                                                                                                                                                                                                                                                                                                                                                                                                                                                                                                                                                                                                                                                                                                                                                                                                                                                                                                                                                                                                                                                                                                                                                                                                                                                                                                                                             |                                                                                                                                                                                                                                                                                                                                                                                                                                                                                                                                                                                                                                                                                                                                                                                                                                                                                                                                                                                                                                                                                                                                                                                                                                                                                                                                                                                                                                                                                                                                                                                                                                                                                                                                                                                                                                                                                                                                                                                                                                                                                                                                |                       |
|------------------------------------------------------------------------------------------------------------------------------------------------------------------------------------------------------------------------------------------------------------------------------------------------------------------------------------------------------------------------------|--------------------------------------------------------------------------------------------------------------------------------------------------------------------------------------------------------------------------------------------------------------------------------------------------------------------------------------------------------------------------------------------------------------------------------------------------------------------------------------------------------------------------------------------------------------------------------------------------------------------------------------------------------------------------------------------------------------------------------------------------------------------------------------------------------------------------------------------------------------------------------------------------------------------------------------------------------------------------------------------------------------------------------------------------------------------------------------------------------------------------------------------------------------------------------------------------------------------------------------------------------------------------------------------------------------------------------------------------------------------------------------------------------------------------------------------------------------------------------------------------------------------------------------------------------------------------------------------------------------------------------------------------------------------------------------------------------------------------------------------------------------------------------------------------------------------------------------------------------------------------------------------------------------------------------------------------------------------------------------------------------------------------------------------------------------------------------------------------------------------------------|--------------------------------------------------------------------------------------------------------------------------------------------------------------------------------------------------------------------------------------------------------------------------------------------------------------------------------------------------------------------------------------------------------------------------------------------------------------------------------------------------------------------------------------------------------------------------------------------------------------------------------------------------------------------------------------------------------------------------------------------------------------------------------------------------------------------------------------------------------------------------------------------------------------------------------------------------------------------------------------------------------------------------------------------------------------------------------------------------------------------------------------------------------------------------------------------------------------------------------------------------------------------------------------------------------------------------------------------------------------------------------------------------------------------------------------------------------------------------------------------------------------------------------------------------------------------------------------------------------------------------------------------------------------------------------------------------------------------------------------------------------------------------------------------------------------------------------------------------------------------------------------------------------------------------------------------------------------------------------------------------------------------------------------------------------------------------------------------------------------------------------|--------------------------------------------------------------------------------------------------------------------------------------------------------------------------------------------------------------------------------------------------------------------------------------------------------------------------------------------------------------------------------------------------------------------------------------------------------------------------------------------------------------------------------------------------------------------------------------------------------------------------------------------------------------------------------------------------------------------------------------------------------------------------------------------------------------------------------------------------------------------------------------------------------------------------------------------------------------------------------------------------------------------------------------------------------------------------------------------------------------------------------------------------------------------------------------------------------------------------------------------------------------------------------------------------------------------------------------------------------------------------------------------------------------------------------------------------------------------------------------------------------------------------------------------------------------------------------------------------------------------------------------------------------------------------------------------------------------------------------------------------------------------------------------------------------------------------------------------------------------------------------------------------------------------------------------------------------------------------------------------------------------------------------------------------------------------------------------------------------------------------------|--------------------------------------------------------------------------------------------------------------------------------------------------------------------------------------------------------------------------------------------------------------------------------------------------------------------------------------------------------------------------------------------------------------------------------------------------------------------------------------------------------------------------------------------------------------------------------------------------------------------------------------------------------------------------------------------------------------------------------------------------------------------------------------------------------------------------------------------------------------------------------------------------------------------------------------------------------------------------------------------------------------------------------------------------------------------------------------------------------------------------------------------------------------------------------------------------------------------------------------------------------------------------------------------------------------------------------------------------------------------------------------------------------------------------------------------------------------------------------------------------------------------------------------------------------------------------------------------------------------------------------------------------------------------------------------------------------------------------------------------------------------------------------------------------------------------------------------------------------------------------------------------------------------------------------------------------------------------------------------------------------------------------------------------------------------------------------------------------------------------------------|------------------------------------------------------------------------------------------------------------------------------|--------------------------------------------------------------------------------------------------------------------------------------------------------------------------------------------------------------------------------------------------------------------------------------------------------------------------------------------------------------------------------------------------------------------------------------------------------------------------------------------------------------------------------------------------------------------------------------------------------------------------------------------------------------------------------------------------------------------------------------------------------------------------------------------------------------------------------------------------------------------------------------------------------------------------------------------------------------------------------------------------------------------------------------------------------------------------------------------------------------------------------------------------------------------------------------------------------------------------------------------------------------------------------------------------------------------------------------------------------------------------------------------------------------------------------------------------------------------------------------------------------------------------------------------------------------------------------------------------------------------------------------------------------------------------------------------------------------------------------------------------------------------------------------------------------------------------------------------------------------------------------------------------------------------------------------------------------------------------------------------------------------------------------------------------------------------------------------------------------------------------------|--------------------------------------------------------------------------------------------------------------------------------------------------------------------------------------------------------------------------------------------------------------------------------------------------------------------------------------------------------------------------------------------------------------------------------------------------------------------------------------------------------------------------------------------------------------------------------------------------------------------------------------------------------------------------------------------------------------------------------------------------------------------------------------------------------------------------------------------------------------------------------------------------------------------------------------------------------------------------------------------------------------------------------------------------------------------------------------------------------------------------------------------------------------------------------------------------------------------------------------------------------------------------------------------------------------------------------------------------------------------------------------------------------------------------------------------------------------------------------------------------------------------------------------------------------------------------------------------------------------------------------------------------------------------------------------------------------------------------------------------------------------------------------------------------------------------------------------------------------------------------------------------------------------------------------------------------------------------------------------------------------------------------------------------------------------------------------------------------------------------------------|--------------------------------------------------------------------------------------------------------------------------------------------------------------------------------------------------------------------------------------------------------------------------------------------------------------------------------------------------------------------------------------------------------------------------------------------------------------------------------------------------------------------------------------------------------------------------------------------------------------------------------------------------------------------------------------------------------------------------------------------------------------------------------------------------------------------------------------------------------------------------------------------------------------------------------------------------------------------------------------------------------------------------------------------------------------------------------------------------------------------------------------------------------------------------------------------------------------------------------------------------------------------------------------------------------------------------------------------------------------------------------------------------------------------------------------------------------------------------------------------------------------------------------------------------------------------------------------------------------------------------------------------------------------------------------------------------------------------------------------------------------------------------------------------------------------------------------------------------------------------------------------------------------------------------------------------------------------------------------------------------------------------------------------------------------------------------------------------------------------------------------|------------------------------------------------------------------------------------------------------------------------------------------------------------------------------------------------------------------------|----------------------------------------------------------------------------|--------------------------------------------------------------------------------------------------------------------------------------------------------------------------------------------------------------------------------------------------------------------------------------------------------------------------------------------------------------------------------------------------------------------------------------------------------------------------------------------------------------------------------------------------------------------------------------------------------------------------------------------------------------------------------------------------------------------------------------------------------------------------------------------------------------------------------------------------------------------------------------------------------------------------------------------------------------------------------------------------------------------------------------------------------------------------------------------------------------------------------------------------------------------------------------------------------------------------------------------------------------------------------------------------------------------------------------------------------------------------------------------------------------------------------------------------------------------------------------------------------------------------------------------------------------------------------------------------------------------------------------------------------------------------------------------------------------------------------------------------------------------------------------------------------------------------------------------------------------------------------------------------------------------------------------------------------------------------------------------------------------------------------------------------------------------------------------------------------------------------------|--------------------------------------------------------------------------------------------------------------------------------------------------------------------------------------------------------------------------------------------------------------------------------------------------------------------------------------------------------------------------------------------------------------------------------------------------------------------------------------------------------------------------------------------------------------------------------------------------------------------------------------------------------------------------------------------------------------------------------------------------------------------------------------------------------------------------------------------------------------------------------------------------------------------------------------------------------------------------------------------------------------------------------------------------------------------------------------------------------------------------------------------------------------------------------------------------------------------------------------------------------------------------------------------------------------------------------------------------------------------------------------------------------------------------------------------------------------------------------------------------------------------------------------------------------------------------------------------------------------------------------------------------------------------------------------------------------------------------------------------------------------------------------------------------------------------------------------------------------------------------------------------------------------------------------------------------------------------------------------------------------------------------------------------------------------------------------------------------------------------------------|-----------------------|
|                                                                                                                                                                                                                                                                                                                                                                              | `                                                                                                                                                                                                                                                                                                                                                                                                                                                                                                                                                                                                                                                                                                                                                                                                                                                                                                                                                                                                                                                                                                                                                                                                                                                                                                                                                                                                                                                                                                                                                                                                                                                                                                                                                                                                                                                                                                                                                                                                                                                                                                                              | FAMILY DWELLINGS                                                                                                                                                                                                                                                                                                                                                                                                                                                                                                                                                                                                                                                                                                                                                                                                                                                                                                                                                                                                                                                                                                                                                                                                                                                                                                                                                                                                                                                                                                                                                                                                                                                                                                                                                                                                                                                                                                                                                                                                                                                                                                               | AND TOWN                                                                                                                                                                                                                                                                                                                                                                                                                                                                                                                                                                                                                                                                                                                                                                                                                                                                                                                                                                                                                                                                                                                                                                                                                                                                                                                                                                                                                                                                                                                                                                                                                                                                                                                                                                                                                                                                                                                                                                                                                                                                                                                       | HOUSES)                                                                                                                                                                                                                                                                                                                                                                                                                                                                                                                                                                                                                                                                                                                                                                                                                                                                                                                                                                                                                                                                                                                                                                                                                                                                                                                                                                                                                                                                                                                                                                                                                                                                                                                                                                                                                                                                                                                                                                                                                                                                                                                        |                                                                                                                              | BUILDING ELEMENT                                                                                                                                                                                                                                                                                                                                                                                                                                                                                                                                                                                                                                                                                                                                                                                                                                                                                                                                                                                                                                                                                                                                                                                                                                                                                                                                                                                                                                                                                                                                                                                                                                                                                                                                                                                                                                                                                                                                                                                                                                                                                                               | FIRE<br>SEPARATION<br>DISTANCE                                                                                                                                                                                                                                                                                                                                                                                                                                                                                                                                                                                                                                                                                                                                                                                                                                                                                                                                                                                                                                                                                                                                                                                                                                                                                                                                                                                                                                                                                                                                                                                                                                                                                                                                                                                                                                                                                                                                                                                                                                                                                                 | REQ'D                                                                                                                                                                                                                                                                                                                                                                                                                                                                                                                                                                                                                                                                                                                                                                                                                                                                                                                                                                                                                                                                                                                                                                                                                                                                                                                                                                                                                                                                                                                                                                                                                                                                                                                                                                                                                                                                                                                                                                                                                                                                                                                          | RATING PROVIDED (W/ *                                                                                                                                                                                                  | DETAIL # AND SHEET #                                                       | DESIGN#<br>FOR<br>RATED                                                                                                                                                                                                                                                                                                                                                                                                                                                                                                                                                                                                                                                                                                                                                                                                                                                                                                                                                                                                                                                                                                                                                                                                                                                                                                                                                                                                                                                                                                                                                                                                                                                                                                                                                                                                                                                                                                                                                                                                                                                                                                        | SHEET # FOR<br>RATED<br>PENETRATION                                                                                                                                                                                                                                                                                                                                                                                                                                                                                                                                                                                                                                                                                                                                                                                                                                                                                                                                                                                                                                                                                                                                                                                                                                                                                                                                                                                                                                                                                                                                                                                                                                                                                                                                                                                                                                                                                                                                                                                                                                                                                            | SHEI<br>FO<br>RAT     |
| Address: 130 South                                                                                                                                                                                                                                                                                                                                                           |                                                                                                                                                                                                                                                                                                                                                                                                                                                                                                                                                                                                                                                                                                                                                                                                                                                                                                                                                                                                                                                                                                                                                                                                                                                                                                                                                                                                                                                                                                                                                                                                                                                                                                                                                                                                                                                                                                                                                                                                                                                                                                                                | Se - Interior Renovation   Zi                                                                                                                                                                                                                                                                                                                                                                                                                                                                                                                                                                                                                                                                                                                                                                                                                                                                                                                                                                                                                                                                                                                                                                                                                                                                                                                                                                                                                                                                                                                                                                                                                                                                                                                                                                                                                                                                                                                                                                                                                                                                                                  | p Code: <u>28501</u>                                                                                                                                                                                                                                                                                                                                                                                                                                                                                                                                                                                                                                                                                                                                                                                                                                                                                                                                                                                                                                                                                                                                                                                                                                                                                                                                                                                                                                                                                                                                                                                                                                                                                                                                                                                                                                                                                                                                                                                                                                                                                                           | E-Mail: adam sho                                                                                                                                                                                                                                                                                                                                                                                                                                                                                                                                                                                                                                                                                                                                                                                                                                                                                                                                                                                                                                                                                                                                                                                                                                                                                                                                                                                                                                                                                                                                                                                                                                                                                                                                                                                                                                                                                                                                                                                                                                                                                                               | rt@lenoircountync.gov                                                                                                        | Structural Frame, including columns, girders,                                                                                                                                                                                                                                                                                                                                                                                                                                                                                                                                                                                                                                                                                                                                                                                                                                                                                                                                                                                                                                                                                                                                                                                                                                                                                                                                                                                                                                                                                                                                                                                                                                                                                                                                                                                                                                                                                                                                                                                                                                                                                  | (FEET)                                                                                                                                                                                                                                                                                                                                                                                                                                                                                                                                                                                                                                                                                                                                                                                                                                                                                                                                                                                                                                                                                                                                                                                                                                                                                                                                                                                                                                                                                                                                                                                                                                                                                                                                                                                                                                                                                                                                                                                                                                                                                                                         | N/A                                                                                                                                                                                                                                                                                                                                                                                                                                                                                                                                                                                                                                                                                                                                                                                                                                                                                                                                                                                                                                                                                                                                                                                                                                                                                                                                                                                                                                                                                                                                                                                                                                                                                                                                                                                                                                                                                                                                                                                                                                                                                                                            | REDUCTION) N/A                                                                                                                                                                                                         | N/A                                                                        | ASSEMBLY<br>N/A                                                                                                                                                                                                                                                                                                                                                                                                                                                                                                                                                                                                                                                                                                                                                                                                                                                                                                                                                                                                                                                                                                                                                                                                                                                                                                                                                                                                                                                                                                                                                                                                                                                                                                                                                                                                                                                                                                                                                                                                                                                                                                                | N/A                                                                                                                                                                                                                                                                                                                                                                                                                                                                                                                                                                                                                                                                                                                                                                                                                                                                                                                                                                                                                                                                                                                                                                                                                                                                                                                                                                                                                                                                                                                                                                                                                                                                                                                                                                                                                                                                                                                                                                                                                                                                                                                            | JOI<br>N              |
| Owned By: County                                                                                                                                                                                                                                                                                                                                                             |                                                                                                                                                                                                                                                                                                                                                                                                                                                                                                                                                                                                                                                                                                                                                                                                                                                                                                                                                                                                                                                                                                                                                                                                                                                                                                                                                                                                                                                                                                                                                                                                                                                                                                                                                                                                                                                                                                                                                                                                                                                                                                                                | Thore #: <u>232</u>                                                                                                                                                                                                                                                                                                                                                                                                                                                                                                                                                                                                                                                                                                                                                                                                                                                                                                                                                                                                                                                                                                                                                                                                                                                                                                                                                                                                                                                                                                                                                                                                                                                                                                                                                                                                                                                                                                                                                                                                                                                                                                            | <u> </u>                                                                                                                                                                                                                                                                                                                                                                                                                                                                                                                                                                                                                                                                                                                                                                                                                                                                                                                                                                                                                                                                                                                                                                                                                                                                                                                                                                                                                                                                                                                                                                                                                                                                                                                                                                                                                                                                                                                                                                                                                                                                                                                       | James de la companya del companya de la companya del companya de la companya de l | The femore county no. gov                                                                                                    | trusses  Bearing Walls                                                                                                                                                                                                                                                                                                                                                                                                                                                                                                                                                                                                                                                                                                                                                                                                                                                                                                                                                                                                                                                                                                                                                                                                                                                                                                                                                                                                                                                                                                                                                                                                                                                                                                                                                                                                                                                                                                                                                                                                                                                                                                         |                                                                                                                                                                                                                                                                                                                                                                                                                                                                                                                                                                                                                                                                                                                                                                                                                                                                                                                                                                                                                                                                                                                                                                                                                                                                                                                                                                                                                                                                                                                                                                                                                                                                                                                                                                                                                                                                                                                                                                                                                                                                                                                                |                                                                                                                                                                                                                                                                                                                                                                                                                                                                                                                                                                                                                                                                                                                                                                                                                                                                                                                                                                                                                                                                                                                                                                                                                                                                                                                                                                                                                                                                                                                                                                                                                                                                                                                                                                                                                                                                                                                                                                                                                                                                                                                                |                                                                                                                                                                                                                        |                                                                            |                                                                                                                                                                                                                                                                                                                                                                                                                                                                                                                                                                                                                                                                                                                                                                                                                                                                                                                                                                                                                                                                                                                                                                                                                                                                                                                                                                                                                                                                                                                                                                                                                                                                                                                                                                                                                                                                                                                                                                                                                                                                                                                                |                                                                                                                                                                                                                                                                                                                                                                                                                                                                                                                                                                                                                                                                                                                                                                                                                                                                                                                                                                                                                                                                                                                                                                                                                                                                                                                                                                                                                                                                                                                                                                                                                                                                                                                                                                                                                                                                                                                                                                                                                                                                                                                                |                       |
| Code Enforcement J                                                                                                                                                                                                                                                                                                                                                           | Jurisdiction: <u>City</u>                                                                                                                                                                                                                                                                                                                                                                                                                                                                                                                                                                                                                                                                                                                                                                                                                                                                                                                                                                                                                                                                                                                                                                                                                                                                                                                                                                                                                                                                                                                                                                                                                                                                                                                                                                                                                                                                                                                                                                                                                                                                                                      |                                                                                                                                                                                                                                                                                                                                                                                                                                                                                                                                                                                                                                                                                                                                                                                                                                                                                                                                                                                                                                                                                                                                                                                                                                                                                                                                                                                                                                                                                                                                                                                                                                                                                                                                                                                                                                                                                                                                                                                                                                                                                                                                |                                                                                                                                                                                                                                                                                                                                                                                                                                                                                                                                                                                                                                                                                                                                                                                                                                                                                                                                                                                                                                                                                                                                                                                                                                                                                                                                                                                                                                                                                                                                                                                                                                                                                                                                                                                                                                                                                                                                                                                                                                                                                                                                |                                                                                                                                                                                                                                                                                                                                                                                                                                                                                                                                                                                                                                                                                                                                                                                                                                                                                                                                                                                                                                                                                                                                                                                                                                                                                                                                                                                                                                                                                                                                                                                                                                                                                                                                                                                                                                                                                                                                                                                                                                                                                                                                |                                                                                                                              | Exterior<br>North                                                                                                                                                                                                                                                                                                                                                                                                                                                                                                                                                                                                                                                                                                                                                                                                                                                                                                                                                                                                                                                                                                                                                                                                                                                                                                                                                                                                                                                                                                                                                                                                                                                                                                                                                                                                                                                                                                                                                                                                                                                                                                              | >30'                                                                                                                                                                                                                                                                                                                                                                                                                                                                                                                                                                                                                                                                                                                                                                                                                                                                                                                                                                                                                                                                                                                                                                                                                                                                                                                                                                                                                                                                                                                                                                                                                                                                                                                                                                                                                                                                                                                                                                                                                                                                                                                           | 0                                                                                                                                                                                                                                                                                                                                                                                                                                                                                                                                                                                                                                                                                                                                                                                                                                                                                                                                                                                                                                                                                                                                                                                                                                                                                                                                                                                                                                                                                                                                                                                                                                                                                                                                                                                                                                                                                                                                                                                                                                                                                                                              | N/A                                                                                                                                                                                                                    | N/A                                                                        | N/A                                                                                                                                                                                                                                                                                                                                                                                                                                                                                                                                                                                                                                                                                                                                                                                                                                                                                                                                                                                                                                                                                                                                                                                                                                                                                                                                                                                                                                                                                                                                                                                                                                                                                                                                                                                                                                                                                                                                                                                                                                                                                                                            | N/A                                                                                                                                                                                                                                                                                                                                                                                                                                                                                                                                                                                                                                                                                                                                                                                                                                                                                                                                                                                                                                                                                                                                                                                                                                                                                                                                                                                                                                                                                                                                                                                                                                                                                                                                                                                                                                                                                                                                                                                                                                                                                                                            | N                     |
|                                                                                                                                                                                                                                                                                                                                                                              |                                                                                                                                                                                                                                                                                                                                                                                                                                                                                                                                                                                                                                                                                                                                                                                                                                                                                                                                                                                                                                                                                                                                                                                                                                                                                                                                                                                                                                                                                                                                                                                                                                                                                                                                                                                                                                                                                                                                                                                                                                                                                                                                |                                                                                                                                                                                                                                                                                                                                                                                                                                                                                                                                                                                                                                                                                                                                                                                                                                                                                                                                                                                                                                                                                                                                                                                                                                                                                                                                                                                                                                                                                                                                                                                                                                                                                                                                                                                                                                                                                                                                                                                                                                                                                                                                |                                                                                                                                                                                                                                                                                                                                                                                                                                                                                                                                                                                                                                                                                                                                                                                                                                                                                                                                                                                                                                                                                                                                                                                                                                                                                                                                                                                                                                                                                                                                                                                                                                                                                                                                                                                                                                                                                                                                                                                                                                                                                                                                |                                                                                                                                                                                                                                                                                                                                                                                                                                                                                                                                                                                                                                                                                                                                                                                                                                                                                                                                                                                                                                                                                                                                                                                                                                                                                                                                                                                                                                                                                                                                                                                                                                                                                                                                                                                                                                                                                                                                                                                                                                                                                                                                |                                                                                                                              | East                                                                                                                                                                                                                                                                                                                                                                                                                                                                                                                                                                                                                                                                                                                                                                                                                                                                                                                                                                                                                                                                                                                                                                                                                                                                                                                                                                                                                                                                                                                                                                                                                                                                                                                                                                                                                                                                                                                                                                                                                                                                                                                           | >30°                                                                                                                                                                                                                                                                                                                                                                                                                                                                                                                                                                                                                                                                                                                                                                                                                                                                                                                                                                                                                                                                                                                                                                                                                                                                                                                                                                                                                                                                                                                                                                                                                                                                                                                                                                                                                                                                                                                                                                                                                                                                                                                           | 0                                                                                                                                                                                                                                                                                                                                                                                                                                                                                                                                                                                                                                                                                                                                                                                                                                                                                                                                                                                                                                                                                                                                                                                                                                                                                                                                                                                                                                                                                                                                                                                                                                                                                                                                                                                                                                                                                                                                                                                                                                                                                                                              | N/A                                                                                                                                                                                                                    | N/A                                                                        | N/A                                                                                                                                                                                                                                                                                                                                                                                                                                                                                                                                                                                                                                                                                                                                                                                                                                                                                                                                                                                                                                                                                                                                                                                                                                                                                                                                                                                                                                                                                                                                                                                                                                                                                                                                                                                                                                                                                                                                                                                                                                                                                                                            | N/A                                                                                                                                                                                                                                                                                                                                                                                                                                                                                                                                                                                                                                                                                                                                                                                                                                                                                                                                                                                                                                                                                                                                                                                                                                                                                                                                                                                                                                                                                                                                                                                                                                                                                                                                                                                                                                                                                                                                                                                                                                                                                                                            | N                     |
| <u>CONTACT</u>                                                                                                                                                                                                                                                                                                                                                               |                                                                                                                                                                                                                                                                                                                                                                                                                                                                                                                                                                                                                                                                                                                                                                                                                                                                                                                                                                                                                                                                                                                                                                                                                                                                                                                                                                                                                                                                                                                                                                                                                                                                                                                                                                                                                                                                                                                                                                                                                                                                                                                                |                                                                                                                                                                                                                                                                                                                                                                                                                                                                                                                                                                                                                                                                                                                                                                                                                                                                                                                                                                                                                                                                                                                                                                                                                                                                                                                                                                                                                                                                                                                                                                                                                                                                                                                                                                                                                                                                                                                                                                                                                                                                                                                                |                                                                                                                                                                                                                                                                                                                                                                                                                                                                                                                                                                                                                                                                                                                                                                                                                                                                                                                                                                                                                                                                                                                                                                                                                                                                                                                                                                                                                                                                                                                                                                                                                                                                                                                                                                                                                                                                                                                                                                                                                                                                                                                                | <u> </u>                                                                                                                                                                                                                                                                                                                                                                                                                                                                                                                                                                                                                                                                                                                                                                                                                                                                                                                                                                                                                                                                                                                                                                                                                                                                                                                                                                                                                                                                                                                                                                                                                                                                                                                                                                                                                                                                                                                                                                                                                                                                                                                       |                                                                                                                              | West                                                                                                                                                                                                                                                                                                                                                                                                                                                                                                                                                                                                                                                                                                                                                                                                                                                                                                                                                                                                                                                                                                                                                                                                                                                                                                                                                                                                                                                                                                                                                                                                                                                                                                                                                                                                                                                                                                                                                                                                                                                                                                                           | >30'                                                                                                                                                                                                                                                                                                                                                                                                                                                                                                                                                                                                                                                                                                                                                                                                                                                                                                                                                                                                                                                                                                                                                                                                                                                                                                                                                                                                                                                                                                                                                                                                                                                                                                                                                                                                                                                                                                                                                                                                                                                                                                                           | 0                                                                                                                                                                                                                                                                                                                                                                                                                                                                                                                                                                                                                                                                                                                                                                                                                                                                                                                                                                                                                                                                                                                                                                                                                                                                                                                                                                                                                                                                                                                                                                                                                                                                                                                                                                                                                                                                                                                                                                                                                                                                                                                              | N/A<br>N/A                                                                                                                                                                                                             | N/A<br>N/A                                                                 | N/A<br>N/A                                                                                                                                                                                                                                                                                                                                                                                                                                                                                                                                                                                                                                                                                                                                                                                                                                                                                                                                                                                                                                                                                                                                                                                                                                                                                                                                                                                                                                                                                                                                                                                                                                                                                                                                                                                                                                                                                                                                                                                                                                                                                                                     | N/A<br>N/A                                                                                                                                                                                                                                                                                                                                                                                                                                                                                                                                                                                                                                                                                                                                                                                                                                                                                                                                                                                                                                                                                                                                                                                                                                                                                                                                                                                                                                                                                                                                                                                                                                                                                                                                                                                                                                                                                                                                                                                                                                                                                                                     | N                     |
| DESIGNER Architectural                                                                                                                                                                                                                                                                                                                                                       | FIRM Dunn & Dalton Architec                                                                                                                                                                                                                                                                                                                                                                                                                                                                                                                                                                                                                                                                                                                                                                                                                                                                                                                                                                                                                                                                                                                                                                                                                                                                                                                                                                                                                                                                                                                                                                                                                                                                                                                                                                                                                                                                                                                                                                                                                                                                                                    | NAME Russell M. Wood                                                                                                                                                                                                                                                                                                                                                                                                                                                                                                                                                                                                                                                                                                                                                                                                                                                                                                                                                                                                                                                                                                                                                                                                                                                                                                                                                                                                                                                                                                                                                                                                                                                                                                                                                                                                                                                                                                                                                                                                                                                                                                           | LICENSE # 9058                                                                                                                                                                                                                                                                                                                                                                                                                                                                                                                                                                                                                                                                                                                                                                                                                                                                                                                                                                                                                                                                                                                                                                                                                                                                                                                                                                                                                                                                                                                                                                                                                                                                                                                                                                                                                                                                                                                                                                                                                                                                                                                 | TELEPHONE # 252-527-1523                                                                                                                                                                                                                                                                                                                                                                                                                                                                                                                                                                                                                                                                                                                                                                                                                                                                                                                                                                                                                                                                                                                                                                                                                                                                                                                                                                                                                                                                                                                                                                                                                                                                                                                                                                                                                                                                                                                                                                                                                                                                                                       | E-MAIL russ@dunndalton.com                                                                                                   | South<br>Interior                                                                                                                                                                                                                                                                                                                                                                                                                                                                                                                                                                                                                                                                                                                                                                                                                                                                                                                                                                                                                                                                                                                                                                                                                                                                                                                                                                                                                                                                                                                                                                                                                                                                                                                                                                                                                                                                                                                                                                                                                                                                                                              | - 50                                                                                                                                                                                                                                                                                                                                                                                                                                                                                                                                                                                                                                                                                                                                                                                                                                                                                                                                                                                                                                                                                                                                                                                                                                                                                                                                                                                                                                                                                                                                                                                                                                                                                                                                                                                                                                                                                                                                                                                                                                                                                                                           | 0                                                                                                                                                                                                                                                                                                                                                                                                                                                                                                                                                                                                                                                                                                                                                                                                                                                                                                                                                                                                                                                                                                                                                                                                                                                                                                                                                                                                                                                                                                                                                                                                                                                                                                                                                                                                                                                                                                                                                                                                                                                                                                                              | N/A                                                                                                                                                                                                                    | N/A                                                                        | N/A                                                                                                                                                                                                                                                                                                                                                                                                                                                                                                                                                                                                                                                                                                                                                                                                                                                                                                                                                                                                                                                                                                                                                                                                                                                                                                                                                                                                                                                                                                                                                                                                                                                                                                                                                                                                                                                                                                                                                                                                                                                                                                                            | N/A                                                                                                                                                                                                                                                                                                                                                                                                                                                                                                                                                                                                                                                                                                                                                                                                                                                                                                                                                                                                                                                                                                                                                                                                                                                                                                                                                                                                                                                                                                                                                                                                                                                                                                                                                                                                                                                                                                                                                                                                                                                                                                                            | N                     |
| Civil                                                                                                                                                                                                                                                                                                                                                                        | Built & Built in Themse                                                                                                                                                                                                                                                                                                                                                                                                                                                                                                                                                                                                                                                                                                                                                                                                                                                                                                                                                                                                                                                                                                                                                                                                                                                                                                                                                                                                                                                                                                                                                                                                                                                                                                                                                                                                                                                                                                                                                                                                                                                                                                        | 1100011111111000                                                                                                                                                                                                                                                                                                                                                                                                                                                                                                                                                                                                                                                                                                                                                                                                                                                                                                                                                                                                                                                                                                                                                                                                                                                                                                                                                                                                                                                                                                                                                                                                                                                                                                                                                                                                                                                                                                                                                                                                                                                                                                               | ,,,,,,                                                                                                                                                                                                                                                                                                                                                                                                                                                                                                                                                                                                                                                                                                                                                                                                                                                                                                                                                                                                                                                                                                                                                                                                                                                                                                                                                                                                                                                                                                                                                                                                                                                                                                                                                                                                                                                                                                                                                                                                                                                                                                                         | 202 027 1020                                                                                                                                                                                                                                                                                                                                                                                                                                                                                                                                                                                                                                                                                                                                                                                                                                                                                                                                                                                                                                                                                                                                                                                                                                                                                                                                                                                                                                                                                                                                                                                                                                                                                                                                                                                                                                                                                                                                                                                                                                                                                                                   | Two ye, a will aware in a con-                                                                                               | Nonbearing Walls and                                                                                                                                                                                                                                                                                                                                                                                                                                                                                                                                                                                                                                                                                                                                                                                                                                                                                                                                                                                                                                                                                                                                                                                                                                                                                                                                                                                                                                                                                                                                                                                                                                                                                                                                                                                                                                                                                                                                                                                                                                                                                                           |                                                                                                                                                                                                                                                                                                                                                                                                                                                                                                                                                                                                                                                                                                                                                                                                                                                                                                                                                                                                                                                                                                                                                                                                                                                                                                                                                                                                                                                                                                                                                                                                                                                                                                                                                                                                                                                                                                                                                                                                                                                                                                                                |                                                                                                                                                                                                                                                                                                                                                                                                                                                                                                                                                                                                                                                                                                                                                                                                                                                                                                                                                                                                                                                                                                                                                                                                                                                                                                                                                                                                                                                                                                                                                                                                                                                                                                                                                                                                                                                                                                                                                                                                                                                                                                                                |                                                                                                                                                                                                                        |                                                                            |                                                                                                                                                                                                                                                                                                                                                                                                                                                                                                                                                                                                                                                                                                                                                                                                                                                                                                                                                                                                                                                                                                                                                                                                                                                                                                                                                                                                                                                                                                                                                                                                                                                                                                                                                                                                                                                                                                                                                                                                                                                                                                                                |                                                                                                                                                                                                                                                                                                                                                                                                                                                                                                                                                                                                                                                                                                                                                                                                                                                                                                                                                                                                                                                                                                                                                                                                                                                                                                                                                                                                                                                                                                                                                                                                                                                                                                                                                                                                                                                                                                                                                                                                                                                                                                                                |                       |
| Electrical<br>Fire Alarm                                                                                                                                                                                                                                                                                                                                                     |                                                                                                                                                                                                                                                                                                                                                                                                                                                                                                                                                                                                                                                                                                                                                                                                                                                                                                                                                                                                                                                                                                                                                                                                                                                                                                                                                                                                                                                                                                                                                                                                                                                                                                                                                                                                                                                                                                                                                                                                                                                                                                                                |                                                                                                                                                                                                                                                                                                                                                                                                                                                                                                                                                                                                                                                                                                                                                                                                                                                                                                                                                                                                                                                                                                                                                                                                                                                                                                                                                                                                                                                                                                                                                                                                                                                                                                                                                                                                                                                                                                                                                                                                                                                                                                                                |                                                                                                                                                                                                                                                                                                                                                                                                                                                                                                                                                                                                                                                                                                                                                                                                                                                                                                                                                                                                                                                                                                                                                                                                                                                                                                                                                                                                                                                                                                                                                                                                                                                                                                                                                                                                                                                                                                                                                                                                                                                                                                                                |                                                                                                                                                                                                                                                                                                                                                                                                                                                                                                                                                                                                                                                                                                                                                                                                                                                                                                                                                                                                                                                                                                                                                                                                                                                                                                                                                                                                                                                                                                                                                                                                                                                                                                                                                                                                                                                                                                                                                                                                                                                                                                                                |                                                                                                                              | Partitions Exterior walls                                                                                                                                                                                                                                                                                                                                                                                                                                                                                                                                                                                                                                                                                                                                                                                                                                                                                                                                                                                                                                                                                                                                                                                                                                                                                                                                                                                                                                                                                                                                                                                                                                                                                                                                                                                                                                                                                                                                                                                                                                                                                                      |                                                                                                                                                                                                                                                                                                                                                                                                                                                                                                                                                                                                                                                                                                                                                                                                                                                                                                                                                                                                                                                                                                                                                                                                                                                                                                                                                                                                                                                                                                                                                                                                                                                                                                                                                                                                                                                                                                                                                                                                                                                                                                                                |                                                                                                                                                                                                                                                                                                                                                                                                                                                                                                                                                                                                                                                                                                                                                                                                                                                                                                                                                                                                                                                                                                                                                                                                                                                                                                                                                                                                                                                                                                                                                                                                                                                                                                                                                                                                                                                                                                                                                                                                                                                                                                                                |                                                                                                                                                                                                                        |                                                                            |                                                                                                                                                                                                                                                                                                                                                                                                                                                                                                                                                                                                                                                                                                                                                                                                                                                                                                                                                                                                                                                                                                                                                                                                                                                                                                                                                                                                                                                                                                                                                                                                                                                                                                                                                                                                                                                                                                                                                                                                                                                                                                                                |                                                                                                                                                                                                                                                                                                                                                                                                                                                                                                                                                                                                                                                                                                                                                                                                                                                                                                                                                                                                                                                                                                                                                                                                                                                                                                                                                                                                                                                                                                                                                                                                                                                                                                                                                                                                                                                                                                                                                                                                                                                                                                                                |                       |
| Plumbing<br>Mechanical                                                                                                                                                                                                                                                                                                                                                       |                                                                                                                                                                                                                                                                                                                                                                                                                                                                                                                                                                                                                                                                                                                                                                                                                                                                                                                                                                                                                                                                                                                                                                                                                                                                                                                                                                                                                                                                                                                                                                                                                                                                                                                                                                                                                                                                                                                                                                                                                                                                                                                                |                                                                                                                                                                                                                                                                                                                                                                                                                                                                                                                                                                                                                                                                                                                                                                                                                                                                                                                                                                                                                                                                                                                                                                                                                                                                                                                                                                                                                                                                                                                                                                                                                                                                                                                                                                                                                                                                                                                                                                                                                                                                                                                                |                                                                                                                                                                                                                                                                                                                                                                                                                                                                                                                                                                                                                                                                                                                                                                                                                                                                                                                                                                                                                                                                                                                                                                                                                                                                                                                                                                                                                                                                                                                                                                                                                                                                                                                                                                                                                                                                                                                                                                                                                                                                                                                                |                                                                                                                                                                                                                                                                                                                                                                                                                                                                                                                                                                                                                                                                                                                                                                                                                                                                                                                                                                                                                                                                                                                                                                                                                                                                                                                                                                                                                                                                                                                                                                                                                                                                                                                                                                                                                                                                                                                                                                                                                                                                                                                                |                                                                                                                              | North                                                                                                                                                                                                                                                                                                                                                                                                                                                                                                                                                                                                                                                                                                                                                                                                                                                                                                                                                                                                                                                                                                                                                                                                                                                                                                                                                                                                                                                                                                                                                                                                                                                                                                                                                                                                                                                                                                                                                                                                                                                                                                                          | >30°<br>>30°                                                                                                                                                                                                                                                                                                                                                                                                                                                                                                                                                                                                                                                                                                                                                                                                                                                                                                                                                                                                                                                                                                                                                                                                                                                                                                                                                                                                                                                                                                                                                                                                                                                                                                                                                                                                                                                                                                                                                                                                                                                                                                                   | 0                                                                                                                                                                                                                                                                                                                                                                                                                                                                                                                                                                                                                                                                                                                                                                                                                                                                                                                                                                                                                                                                                                                                                                                                                                                                                                                                                                                                                                                                                                                                                                                                                                                                                                                                                                                                                                                                                                                                                                                                                                                                                                                              | N/A                                                                                                                                                                                                                    | N/A<br>N/A                                                                 | N/A                                                                                                                                                                                                                                                                                                                                                                                                                                                                                                                                                                                                                                                                                                                                                                                                                                                                                                                                                                                                                                                                                                                                                                                                                                                                                                                                                                                                                                                                                                                                                                                                                                                                                                                                                                                                                                                                                                                                                                                                                                                                                                                            | N/A                                                                                                                                                                                                                                                                                                                                                                                                                                                                                                                                                                                                                                                                                                                                                                                                                                                                                                                                                                                                                                                                                                                                                                                                                                                                                                                                                                                                                                                                                                                                                                                                                                                                                                                                                                                                                                                                                                                                                                                                                                                                                                                            | N                     |
| Sprinkler-Standpipe                                                                                                                                                                                                                                                                                                                                                          |                                                                                                                                                                                                                                                                                                                                                                                                                                                                                                                                                                                                                                                                                                                                                                                                                                                                                                                                                                                                                                                                                                                                                                                                                                                                                                                                                                                                                                                                                                                                                                                                                                                                                                                                                                                                                                                                                                                                                                                                                                                                                                                                |                                                                                                                                                                                                                                                                                                                                                                                                                                                                                                                                                                                                                                                                                                                                                                                                                                                                                                                                                                                                                                                                                                                                                                                                                                                                                                                                                                                                                                                                                                                                                                                                                                                                                                                                                                                                                                                                                                                                                                                                                                                                                                                                |                                                                                                                                                                                                                                                                                                                                                                                                                                                                                                                                                                                                                                                                                                                                                                                                                                                                                                                                                                                                                                                                                                                                                                                                                                                                                                                                                                                                                                                                                                                                                                                                                                                                                                                                                                                                                                                                                                                                                                                                                                                                                                                                |                                                                                                                                                                                                                                                                                                                                                                                                                                                                                                                                                                                                                                                                                                                                                                                                                                                                                                                                                                                                                                                                                                                                                                                                                                                                                                                                                                                                                                                                                                                                                                                                                                                                                                                                                                                                                                                                                                                                                                                                                                                                                                                                |                                                                                                                              | East<br>West                                                                                                                                                                                                                                                                                                                                                                                                                                                                                                                                                                                                                                                                                                                                                                                                                                                                                                                                                                                                                                                                                                                                                                                                                                                                                                                                                                                                                                                                                                                                                                                                                                                                                                                                                                                                                                                                                                                                                                                                                                                                                                                   | >30'                                                                                                                                                                                                                                                                                                                                                                                                                                                                                                                                                                                                                                                                                                                                                                                                                                                                                                                                                                                                                                                                                                                                                                                                                                                                                                                                                                                                                                                                                                                                                                                                                                                                                                                                                                                                                                                                                                                                                                                                                                                                                                                           | 0                                                                                                                                                                                                                                                                                                                                                                                                                                                                                                                                                                                                                                                                                                                                                                                                                                                                                                                                                                                                                                                                                                                                                                                                                                                                                                                                                                                                                                                                                                                                                                                                                                                                                                                                                                                                                                                                                                                                                                                                                                                                                                                              | N/A<br>N/A                                                                                                                                                                                                             | N/A                                                                        | N/A<br>N/A                                                                                                                                                                                                                                                                                                                                                                                                                                                                                                                                                                                                                                                                                                                                                                                                                                                                                                                                                                                                                                                                                                                                                                                                                                                                                                                                                                                                                                                                                                                                                                                                                                                                                                                                                                                                                                                                                                                                                                                                                                                                                                                     | N/A<br>N/A                                                                                                                                                                                                                                                                                                                                                                                                                                                                                                                                                                                                                                                                                                                                                                                                                                                                                                                                                                                                                                                                                                                                                                                                                                                                                                                                                                                                                                                                                                                                                                                                                                                                                                                                                                                                                                                                                                                                                                                                                                                                                                                     | I N                   |
| Structural<br>Retaining Walls >5' High                                                                                                                                                                                                                                                                                                                                       | h                                                                                                                                                                                                                                                                                                                                                                                                                                                                                                                                                                                                                                                                                                                                                                                                                                                                                                                                                                                                                                                                                                                                                                                                                                                                                                                                                                                                                                                                                                                                                                                                                                                                                                                                                                                                                                                                                                                                                                                                                                                                                                                              |                                                                                                                                                                                                                                                                                                                                                                                                                                                                                                                                                                                                                                                                                                                                                                                                                                                                                                                                                                                                                                                                                                                                                                                                                                                                                                                                                                                                                                                                                                                                                                                                                                                                                                                                                                                                                                                                                                                                                                                                                                                                                                                                |                                                                                                                                                                                                                                                                                                                                                                                                                                                                                                                                                                                                                                                                                                                                                                                                                                                                                                                                                                                                                                                                                                                                                                                                                                                                                                                                                                                                                                                                                                                                                                                                                                                                                                                                                                                                                                                                                                                                                                                                                                                                                                                                |                                                                                                                                                                                                                                                                                                                                                                                                                                                                                                                                                                                                                                                                                                                                                                                                                                                                                                                                                                                                                                                                                                                                                                                                                                                                                                                                                                                                                                                                                                                                                                                                                                                                                                                                                                                                                                                                                                                                                                                                                                                                                                                                |                                                                                                                              | South                                                                                                                                                                                                                                                                                                                                                                                                                                                                                                                                                                                                                                                                                                                                                                                                                                                                                                                                                                                                                                                                                                                                                                                                                                                                                                                                                                                                                                                                                                                                                                                                                                                                                                                                                                                                                                                                                                                                                                                                                                                                                                                          | >30'                                                                                                                                                                                                                                                                                                                                                                                                                                                                                                                                                                                                                                                                                                                                                                                                                                                                                                                                                                                                                                                                                                                                                                                                                                                                                                                                                                                                                                                                                                                                                                                                                                                                                                                                                                                                                                                                                                                                                                                                                                                                                                                           | 0                                                                                                                                                                                                                                                                                                                                                                                                                                                                                                                                                                                                                                                                                                                                                                                                                                                                                                                                                                                                                                                                                                                                                                                                                                                                                                                                                                                                                                                                                                                                                                                                                                                                                                                                                                                                                                                                                                                                                                                                                                                                                                                              | N/A                                                                                                                                                                                                                    | N/A                                                                        | N/A                                                                                                                                                                                                                                                                                                                                                                                                                                                                                                                                                                                                                                                                                                                                                                                                                                                                                                                                                                                                                                                                                                                                                                                                                                                                                                                                                                                                                                                                                                                                                                                                                                                                                                                                                                                                                                                                                                                                                                                                                                                                                                                            | N/A                                                                                                                                                                                                                                                                                                                                                                                                                                                                                                                                                                                                                                                                                                                                                                                                                                                                                                                                                                                                                                                                                                                                                                                                                                                                                                                                                                                                                                                                                                                                                                                                                                                                                                                                                                                                                                                                                                                                                                                                                                                                                                                            | N                     |
| Other                                                                                                                                                                                                                                                                                                                                                                        | ii                                                                                                                                                                                                                                                                                                                                                                                                                                                                                                                                                                                                                                                                                                                                                                                                                                                                                                                                                                                                                                                                                                                                                                                                                                                                                                                                                                                                                                                                                                                                                                                                                                                                                                                                                                                                                                                                                                                                                                                                                                                                                                                             |                                                                                                                                                                                                                                                                                                                                                                                                                                                                                                                                                                                                                                                                                                                                                                                                                                                                                                                                                                                                                                                                                                                                                                                                                                                                                                                                                                                                                                                                                                                                                                                                                                                                                                                                                                                                                                                                                                                                                                                                                                                                                                                                |                                                                                                                                                                                                                                                                                                                                                                                                                                                                                                                                                                                                                                                                                                                                                                                                                                                                                                                                                                                                                                                                                                                                                                                                                                                                                                                                                                                                                                                                                                                                                                                                                                                                                                                                                                                                                                                                                                                                                                                                                                                                                                                                |                                                                                                                                                                                                                                                                                                                                                                                                                                                                                                                                                                                                                                                                                                                                                                                                                                                                                                                                                                                                                                                                                                                                                                                                                                                                                                                                                                                                                                                                                                                                                                                                                                                                                                                                                                                                                                                                                                                                                                                                                                                                                                                                |                                                                                                                              | Interior walls and partitions                                                                                                                                                                                                                                                                                                                                                                                                                                                                                                                                                                                                                                                                                                                                                                                                                                                                                                                                                                                                                                                                                                                                                                                                                                                                                                                                                                                                                                                                                                                                                                                                                                                                                                                                                                                                                                                                                                                                                                                                                                                                                                  |                                                                                                                                                                                                                                                                                                                                                                                                                                                                                                                                                                                                                                                                                                                                                                                                                                                                                                                                                                                                                                                                                                                                                                                                                                                                                                                                                                                                                                                                                                                                                                                                                                                                                                                                                                                                                                                                                                                                                                                                                                                                                                                                | 0                                                                                                                                                                                                                                                                                                                                                                                                                                                                                                                                                                                                                                                                                                                                                                                                                                                                                                                                                                                                                                                                                                                                                                                                                                                                                                                                                                                                                                                                                                                                                                                                                                                                                                                                                                                                                                                                                                                                                                                                                                                                                                                              | N/A                                                                                                                                                                                                                    | N/A                                                                        | N/A                                                                                                                                                                                                                                                                                                                                                                                                                                                                                                                                                                                                                                                                                                                                                                                                                                                                                                                                                                                                                                                                                                                                                                                                                                                                                                                                                                                                                                                                                                                                                                                                                                                                                                                                                                                                                                                                                                                                                                                                                                                                                                                            | N/A                                                                                                                                                                                                                                                                                                                                                                                                                                                                                                                                                                                                                                                                                                                                                                                                                                                                                                                                                                                                                                                                                                                                                                                                                                                                                                                                                                                                                                                                                                                                                                                                                                                                                                                                                                                                                                                                                                                                                                                                                                                                                                                            | N                     |
| -                                                                                                                                                                                                                                                                                                                                                                            | elude firms and individua                                                                                                                                                                                                                                                                                                                                                                                                                                                                                                                                                                                                                                                                                                                                                                                                                                                                                                                                                                                                                                                                                                                                                                                                                                                                                                                                                                                                                                                                                                                                                                                                                                                                                                                                                                                                                                                                                                                                                                                                                                                                                                      | als such as truss, precast, pr                                                                                                                                                                                                                                                                                                                                                                                                                                                                                                                                                                                                                                                                                                                                                                                                                                                                                                                                                                                                                                                                                                                                                                                                                                                                                                                                                                                                                                                                                                                                                                                                                                                                                                                                                                                                                                                                                                                                                                                                                                                                                                 | e-engineered, in                                                                                                                                                                                                                                                                                                                                                                                                                                                                                                                                                                                                                                                                                                                                                                                                                                                                                                                                                                                                                                                                                                                                                                                                                                                                                                                                                                                                                                                                                                                                                                                                                                                                                                                                                                                                                                                                                                                                                                                                                                                                                                               | nterior designe                                                                                                                                                                                                                                                                                                                                                                                                                                                                                                                                                                                                                                                                                                                                                                                                                                                                                                                                                                                                                                                                                                                                                                                                                                                                                                                                                                                                                                                                                                                                                                                                                                                                                                                                                                                                                                                                                                                                                                                                                                                                                                                | ers, etc.)                                                                                                                   | Floor Construction Including supporting beams and joists                                                                                                                                                                                                                                                                                                                                                                                                                                                                                                                                                                                                                                                                                                                                                                                                                                                                                                                                                                                                                                                                                                                                                                                                                                                                                                                                                                                                                                                                                                                                                                                                                                                                                                                                                                                                                                                                                                                                                                                                                                                                       |                                                                                                                                                                                                                                                                                                                                                                                                                                                                                                                                                                                                                                                                                                                                                                                                                                                                                                                                                                                                                                                                                                                                                                                                                                                                                                                                                                                                                                                                                                                                                                                                                                                                                                                                                                                                                                                                                                                                                                                                                                                                                                                                | N/A                                                                                                                                                                                                                                                                                                                                                                                                                                                                                                                                                                                                                                                                                                                                                                                                                                                                                                                                                                                                                                                                                                                                                                                                                                                                                                                                                                                                                                                                                                                                                                                                                                                                                                                                                                                                                                                                                                                                                                                                                                                                                                                            | N/A                                                                                                                                                                                                                    | N/A                                                                        | N/A                                                                                                                                                                                                                                                                                                                                                                                                                                                                                                                                                                                                                                                                                                                                                                                                                                                                                                                                                                                                                                                                                                                                                                                                                                                                                                                                                                                                                                                                                                                                                                                                                                                                                                                                                                                                                                                                                                                                                                                                                                                                                                                            | N/A                                                                                                                                                                                                                                                                                                                                                                                                                                                                                                                                                                                                                                                                                                                                                                                                                                                                                                                                                                                                                                                                                                                                                                                                                                                                                                                                                                                                                                                                                                                                                                                                                                                                                                                                                                                                                                                                                                                                                                                                                                                                                                                            | N                     |
|                                                                                                                                                                                                                                                                                                                                                                              |                                                                                                                                                                                                                                                                                                                                                                                                                                                                                                                                                                                                                                                                                                                                                                                                                                                                                                                                                                                                                                                                                                                                                                                                                                                                                                                                                                                                                                                                                                                                                                                                                                                                                                                                                                                                                                                                                                                                                                                                                                                                                                                                | . A144: I1 II                                                                                                                                                                                                                                                                                                                                                                                                                                                                                                                                                                                                                                                                                                                                                                                                                                                                                                                                                                                                                                                                                                                                                                                                                                                                                                                                                                                                                                                                                                                                                                                                                                                                                                                                                                                                                                                                                                                                                                                                                                                                                                                  | NI/A NI/A                                                                                                                                                                                                                                                                                                                                                                                                                                                                                                                                                                                                                                                                                                                                                                                                                                                                                                                                                                                                                                                                                                                                                                                                                                                                                                                                                                                                                                                                                                                                                                                                                                                                                                                                                                                                                                                                                                                                                                                                                                                                                                                      |                                                                                                                                                                                                                                                                                                                                                                                                                                                                                                                                                                                                                                                                                                                                                                                                                                                                                                                                                                                                                                                                                                                                                                                                                                                                                                                                                                                                                                                                                                                                                                                                                                                                                                                                                                                                                                                                                                                                                                                                                                                                                                                                |                                                                                                                              | Floor Ceiling Assembly                                                                                                                                                                                                                                                                                                                                                                                                                                                                                                                                                                                                                                                                                                                                                                                                                                                                                                                                                                                                                                                                                                                                                                                                                                                                                                                                                                                                                                                                                                                                                                                                                                                                                                                                                                                                                                                                                                                                                                                                                                                                                                         |                                                                                                                                                                                                                                                                                                                                                                                                                                                                                                                                                                                                                                                                                                                                                                                                                                                                                                                                                                                                                                                                                                                                                                                                                                                                                                                                                                                                                                                                                                                                                                                                                                                                                                                                                                                                                                                                                                                                                                                                                                                                                                                                | N/A                                                                                                                                                                                                                                                                                                                                                                                                                                                                                                                                                                                                                                                                                                                                                                                                                                                                                                                                                                                                                                                                                                                                                                                                                                                                                                                                                                                                                                                                                                                                                                                                                                                                                                                                                                                                                                                                                                                                                                                                                                                                                                                            | N/A                                                                                                                                                                                                                    | N/A                                                                        | N/A                                                                                                                                                                                                                                                                                                                                                                                                                                                                                                                                                                                                                                                                                                                                                                                                                                                                                                                                                                                                                                                                                                                                                                                                                                                                                                                                                                                                                                                                                                                                                                                                                                                                                                                                                                                                                                                                                                                                                                                                                                                                                                                            | N/A                                                                                                                                                                                                                                                                                                                                                                                                                                                                                                                                                                                                                                                                                                                                                                                                                                                                                                                                                                                                                                                                                                                                                                                                                                                                                                                                                                                                                                                                                                                                                                                                                                                                                                                                                                                                                                                                                                                                                                                                                                                                                                                            | N                     |
|                                                                                                                                                                                                                                                                                                                                                                              | NG BUILDING CODE:<br>FED: 1981                                                                                                                                                                                                                                                                                                                                                                                                                                                                                                                                                                                                                                                                                                                                                                                                                                                                                                                                                                                                                                                                                                                                                                                                                                                                                                                                                                                                                                                                                                                                                                                                                                                                                                                                                                                                                                                                                                                                                                                                                                                                                                 |                                                                                                                                                                                                                                                                                                                                                                                                                                                                                                                                                                                                                                                                                                                                                                                                                                                                                                                                                                                                                                                                                                                                                                                                                                                                                                                                                                                                                                                                                                                                                                                                                                                                                                                                                                                                                                                                                                                                                                                                                                                                                                                                | <u>N/A</u> <u>N/A</u><br>(JPANCY(S) ((                                                                                                                                                                                                                                                                                                                                                                                                                                                                                                                                                                                                                                                                                                                                                                                                                                                                                                                                                                                                                                                                                                                                                                                                                                                                                                                                                                                                                                                                                                                                                                                                                                                                                                                                                                                                                                                                                                                                                                                                                                                                                         | Ch. 3): R/A                                                                                                                                                                                                                                                                                                                                                                                                                                                                                                                                                                                                                                                                                                                                                                                                                                                                                                                                                                                                                                                                                                                                                                                                                                                                                                                                                                                                                                                                                                                                                                                                                                                                                                                                                                                                                                                                                                                                                                                                                                                                                                                    | / I-3                                                                                                                        | Columns Supporting Floors                                                                                                                                                                                                                                                                                                                                                                                                                                                                                                                                                                                                                                                                                                                                                                                                                                                                                                                                                                                                                                                                                                                                                                                                                                                                                                                                                                                                                                                                                                                                                                                                                                                                                                                                                                                                                                                                                                                                                                                                                                                                                                      |                                                                                                                                                                                                                                                                                                                                                                                                                                                                                                                                                                                                                                                                                                                                                                                                                                                                                                                                                                                                                                                                                                                                                                                                                                                                                                                                                                                                                                                                                                                                                                                                                                                                                                                                                                                                                                                                                                                                                                                                                                                                                                                                | N/A                                                                                                                                                                                                                                                                                                                                                                                                                                                                                                                                                                                                                                                                                                                                                                                                                                                                                                                                                                                                                                                                                                                                                                                                                                                                                                                                                                                                                                                                                                                                                                                                                                                                                                                                                                                                                                                                                                                                                                                                                                                                                                                            | N/A                                                                                                                                                                                                                    | N/A                                                                        | N/A                                                                                                                                                                                                                                                                                                                                                                                                                                                                                                                                                                                                                                                                                                                                                                                                                                                                                                                                                                                                                                                                                                                                                                                                                                                                                                                                                                                                                                                                                                                                                                                                                                                                                                                                                                                                                                                                                                                                                                                                                                                                                                                            | N/A                                                                                                                                                                                                                                                                                                                                                                                                                                                                                                                                                                                                                                                                                                                                                                                                                                                                                                                                                                                                                                                                                                                                                                                                                                                                                                                                                                                                                                                                                                                                                                                                                                                                                                                                                                                                                                                                                                                                                                                                                                                                                                                            | N                     |
|                                                                                                                                                                                                                                                                                                                                                                              | ):                                                                                                                                                                                                                                                                                                                                                                                                                                                                                                                                                                                                                                                                                                                                                                                                                                                                                                                                                                                                                                                                                                                                                                                                                                                                                                                                                                                                                                                                                                                                                                                                                                                                                                                                                                                                                                                                                                                                                                                                                                                                                                                             |                                                                                                                                                                                                                                                                                                                                                                                                                                                                                                                                                                                                                                                                                                                                                                                                                                                                                                                                                                                                                                                                                                                                                                                                                                                                                                                                                                                                                                                                                                                                                                                                                                                                                                                                                                                                                                                                                                                                                                                                                                                                                                                                |                                                                                                                                                                                                                                                                                                                                                                                                                                                                                                                                                                                                                                                                                                                                                                                                                                                                                                                                                                                                                                                                                                                                                                                                                                                                                                                                                                                                                                                                                                                                                                                                                                                                                                                                                                                                                                                                                                                                                                                                                                                                                                                                |                                                                                                                                                                                                                                                                                                                                                                                                                                                                                                                                                                                                                                                                                                                                                                                                                                                                                                                                                                                                                                                                                                                                                                                                                                                                                                                                                                                                                                                                                                                                                                                                                                                                                                                                                                                                                                                                                                                                                                                                                                                                                                                                |                                                                                                                              | Roof Construction, including supporting beams and joists                                                                                                                                                                                                                                                                                                                                                                                                                                                                                                                                                                                                                                                                                                                                                                                                                                                                                                                                                                                                                                                                                                                                                                                                                                                                                                                                                                                                                                                                                                                                                                                                                                                                                                                                                                                                                                                                                                                                                                                                                                                                       |                                                                                                                                                                                                                                                                                                                                                                                                                                                                                                                                                                                                                                                                                                                                                                                                                                                                                                                                                                                                                                                                                                                                                                                                                                                                                                                                                                                                                                                                                                                                                                                                                                                                                                                                                                                                                                                                                                                                                                                                                                                                                                                                | N/A                                                                                                                                                                                                                                                                                                                                                                                                                                                                                                                                                                                                                                                                                                                                                                                                                                                                                                                                                                                                                                                                                                                                                                                                                                                                                                                                                                                                                                                                                                                                                                                                                                                                                                                                                                                                                                                                                                                                                                                                                                                                                                                            | N/A                                                                                                                                                                                                                    | N/A                                                                        | N/A                                                                                                                                                                                                                                                                                                                                                                                                                                                                                                                                                                                                                                                                                                                                                                                                                                                                                                                                                                                                                                                                                                                                                                                                                                                                                                                                                                                                                                                                                                                                                                                                                                                                                                                                                                                                                                                                                                                                                                                                                                                                                                                            | N/A                                                                                                                                                                                                                                                                                                                                                                                                                                                                                                                                                                                                                                                                                                                                                                                                                                                                                                                                                                                                                                                                                                                                                                                                                                                                                                                                                                                                                                                                                                                                                                                                                                                                                                                                                                                                                                                                                                                                                                                                                                                                                                                            | N                     |
|                                                                                                                                                                                                                                                                                                                                                                              | ATEGORY (Table 1604                                                                                                                                                                                                                                                                                                                                                                                                                                                                                                                                                                                                                                                                                                                                                                                                                                                                                                                                                                                                                                                                                                                                                                                                                                                                                                                                                                                                                                                                                                                                                                                                                                                                                                                                                                                                                                                                                                                                                                                                                                                                                                            |                                                                                                                                                                                                                                                                                                                                                                                                                                                                                                                                                                                                                                                                                                                                                                                                                                                                                                                                                                                                                                                                                                                                                                                                                                                                                                                                                                                                                                                                                                                                                                                                                                                                                                                                                                                                                                                                                                                                                                                                                                                                                                                                | Proposed                                                                                                                                                                                                                                                                                                                                                                                                                                                                                                                                                                                                                                                                                                                                                                                                                                                                                                                                                                                                                                                                                                                                                                                                                                                                                                                                                                                                                                                                                                                                                                                                                                                                                                                                                                                                                                                                                                                                                                                                                                                                                                                       |                                                                                                                                                                                                                                                                                                                                                                                                                                                                                                                                                                                                                                                                                                                                                                                                                                                                                                                                                                                                                                                                                                                                                                                                                                                                                                                                                                                                                                                                                                                                                                                                                                                                                                                                                                                                                                                                                                                                                                                                                                                                                                                                |                                                                                                                              | Roof Ceiling Assembly                                                                                                                                                                                                                                                                                                                                                                                                                                                                                                                                                                                                                                                                                                                                                                                                                                                                                                                                                                                                                                                                                                                                                                                                                                                                                                                                                                                                                                                                                                                                                                                                                                                                                                                                                                                                                                                                                                                                                                                                                                                                                                          |                                                                                                                                                                                                                                                                                                                                                                                                                                                                                                                                                                                                                                                                                                                                                                                                                                                                                                                                                                                                                                                                                                                                                                                                                                                                                                                                                                                                                                                                                                                                                                                                                                                                                                                                                                                                                                                                                                                                                                                                                                                                                                                                | N/A                                                                                                                                                                                                                                                                                                                                                                                                                                                                                                                                                                                                                                                                                                                                                                                                                                                                                                                                                                                                                                                                                                                                                                                                                                                                                                                                                                                                                                                                                                                                                                                                                                                                                                                                                                                                                                                                                                                                                                                                                                                                                                                            | N/A                                                                                                                                                                                                                    | N/A                                                                        | N/A                                                                                                                                                                                                                                                                                                                                                                                                                                                                                                                                                                                                                                                                                                                                                                                                                                                                                                                                                                                                                                                                                                                                                                                                                                                                                                                                                                                                                                                                                                                                                                                                                                                                                                                                                                                                                                                                                                                                                                                                                                                                                                                            | N/A                                                                                                                                                                                                                                                                                                                                                                                                                                                                                                                                                                                                                                                                                                                                                                                                                                                                                                                                                                                                                                                                                                                                                                                                                                                                                                                                                                                                                                                                                                                                                                                                                                                                                                                                                                                                                                                                                                                                                                                                                                                                                                                            | N                     |
|                                                                                                                                                                                                                                                                                                                                                                              |                                                                                                                                                                                                                                                                                                                                                                                                                                                                                                                                                                                                                                                                                                                                                                                                                                                                                                                                                                                                                                                                                                                                                                                                                                                                                                                                                                                                                                                                                                                                                                                                                                                                                                                                                                                                                                                                                                                                                                                                                                                                                                                                | - j m. viivi <u>iii</u>                                                                                                                                                                                                                                                                                                                                                                                                                                                                                                                                                                                                                                                                                                                                                                                                                                                                                                                                                                                                                                                                                                                                                                                                                                                                                                                                                                                                                                                                                                                                                                                                                                                                                                                                                                                                                                                                                                                                                                                                                                                                                                        | - 1 oposeu                                                                                                                                                                                                                                                                                                                                                                                                                                                                                                                                                                                                                                                                                                                                                                                                                                                                                                                                                                                                                                                                                                                                                                                                                                                                                                                                                                                                                                                                                                                                                                                                                                                                                                                                                                                                                                                                                                                                                                                                                                                                                                                     | · <u></u>                                                                                                                                                                                                                                                                                                                                                                                                                                                                                                                                                                                                                                                                                                                                                                                                                                                                                                                                                                                                                                                                                                                                                                                                                                                                                                                                                                                                                                                                                                                                                                                                                                                                                                                                                                                                                                                                                                                                                                                                                                                                                                                      |                                                                                                                              | Columns Supporting Roof                                                                                                                                                                                                                                                                                                                                                                                                                                                                                                                                                                                                                                                                                                                                                                                                                                                                                                                                                                                                                                                                                                                                                                                                                                                                                                                                                                                                                                                                                                                                                                                                                                                                                                                                                                                                                                                                                                                                                                                                                                                                                                        |                                                                                                                                                                                                                                                                                                                                                                                                                                                                                                                                                                                                                                                                                                                                                                                                                                                                                                                                                                                                                                                                                                                                                                                                                                                                                                                                                                                                                                                                                                                                                                                                                                                                                                                                                                                                                                                                                                                                                                                                                                                                                                                                | N/A<br>N/A                                                                                                                                                                                                                                                                                                                                                                                                                                                                                                                                                                                                                                                                                                                                                                                                                                                                                                                                                                                                                                                                                                                                                                                                                                                                                                                                                                                                                                                                                                                                                                                                                                                                                                                                                                                                                                                                                                                                                                                                                                                                                                                     | N/A<br>N/A                                                                                                                                                                                                             | N/A<br>N/A                                                                 | N/A<br>N/A                                                                                                                                                                                                                                                                                                                                                                                                                                                                                                                                                                                                                                                                                                                                                                                                                                                                                                                                                                                                                                                                                                                                                                                                                                                                                                                                                                                                                                                                                                                                                                                                                                                                                                                                                                                                                                                                                                                                                                                                                                                                                                                     | N/A<br>N/A                                                                                                                                                                                                                                                                                                                                                                                                                                                                                                                                                                                                                                                                                                                                                                                                                                                                                                                                                                                                                                                                                                                                                                                                                                                                                                                                                                                                                                                                                                                                                                                                                                                                                                                                                                                                                                                                                                                                                                                                                                                                                                                     | N                     |
| BASIC BUILDING                                                                                                                                                                                                                                                                                                                                                               | G DATA                                                                                                                                                                                                                                                                                                                                                                                                                                                                                                                                                                                                                                                                                                                                                                                                                                                                                                                                                                                                                                                                                                                                                                                                                                                                                                                                                                                                                                                                                                                                                                                                                                                                                                                                                                                                                                                                                                                                                                                                                                                                                                                         |                                                                                                                                                                                                                                                                                                                                                                                                                                                                                                                                                                                                                                                                                                                                                                                                                                                                                                                                                                                                                                                                                                                                                                                                                                                                                                                                                                                                                                                                                                                                                                                                                                                                                                                                                                                                                                                                                                                                                                                                                                                                                                                                |                                                                                                                                                                                                                                                                                                                                                                                                                                                                                                                                                                                                                                                                                                                                                                                                                                                                                                                                                                                                                                                                                                                                                                                                                                                                                                                                                                                                                                                                                                                                                                                                                                                                                                                                                                                                                                                                                                                                                                                                                                                                                                                                |                                                                                                                                                                                                                                                                                                                                                                                                                                                                                                                                                                                                                                                                                                                                                                                                                                                                                                                                                                                                                                                                                                                                                                                                                                                                                                                                                                                                                                                                                                                                                                                                                                                                                                                                                                                                                                                                                                                                                                                                                                                                                                                                |                                                                                                                              | Shaft Enclosures - Exit Shaft Enclosures - Other                                                                                                                                                                                                                                                                                                                                                                                                                                                                                                                                                                                                                                                                                                                                                                                                                                                                                                                                                                                                                                                                                                                                                                                                                                                                                                                                                                                                                                                                                                                                                                                                                                                                                                                                                                                                                                                                                                                                                                                                                                                                               |                                                                                                                                                                                                                                                                                                                                                                                                                                                                                                                                                                                                                                                                                                                                                                                                                                                                                                                                                                                                                                                                                                                                                                                                                                                                                                                                                                                                                                                                                                                                                                                                                                                                                                                                                                                                                                                                                                                                                                                                                                                                                                                                | N/A                                                                                                                                                                                                                                                                                                                                                                                                                                                                                                                                                                                                                                                                                                                                                                                                                                                                                                                                                                                                                                                                                                                                                                                                                                                                                                                                                                                                                                                                                                                                                                                                                                                                                                                                                                                                                                                                                                                                                                                                                                                                                                                            | N/A                                                                                                                                                                                                                    | N/A                                                                        | N/A                                                                                                                                                                                                                                                                                                                                                                                                                                                                                                                                                                                                                                                                                                                                                                                                                                                                                                                                                                                                                                                                                                                                                                                                                                                                                                                                                                                                                                                                                                                                                                                                                                                                                                                                                                                                                                                                                                                                                                                                                                                                                                                            | N/A                                                                                                                                                                                                                                                                                                                                                                                                                                                                                                                                                                                                                                                                                                                                                                                                                                                                                                                                                                                                                                                                                                                                                                                                                                                                                                                                                                                                                                                                                                                                                                                                                                                                                                                                                                                                                                                                                                                                                                                                                                                                                                                            | N                     |
| Construction Type                                                                                                                                                                                                                                                                                                                                                            |                                                                                                                                                                                                                                                                                                                                                                                                                                                                                                                                                                                                                                                                                                                                                                                                                                                                                                                                                                                                                                                                                                                                                                                                                                                                                                                                                                                                                                                                                                                                                                                                                                                                                                                                                                                                                                                                                                                                                                                                                                                                                                                                |                                                                                                                                                                                                                                                                                                                                                                                                                                                                                                                                                                                                                                                                                                                                                                                                                                                                                                                                                                                                                                                                                                                                                                                                                                                                                                                                                                                                                                                                                                                                                                                                                                                                                                                                                                                                                                                                                                                                                                                                                                                                                                                                |                                                                                                                                                                                                                                                                                                                                                                                                                                                                                                                                                                                                                                                                                                                                                                                                                                                                                                                                                                                                                                                                                                                                                                                                                                                                                                                                                                                                                                                                                                                                                                                                                                                                                                                                                                                                                                                                                                                                                                                                                                                                                                                                |                                                                                                                                                                                                                                                                                                                                                                                                                                                                                                                                                                                                                                                                                                                                                                                                                                                                                                                                                                                                                                                                                                                                                                                                                                                                                                                                                                                                                                                                                                                                                                                                                                                                                                                                                                                                                                                                                                                                                                                                                                                                                                                                |                                                                                                                              |                                                                                                                                                                                                                                                                                                                                                                                                                                                                                                                                                                                                                                                                                                                                                                                                                                                                                                                                                                                                                                                                                                                                                                                                                                                                                                                                                                                                                                                                                                                                                                                                                                                                                                                                                                                                                                                                                                                                                                                                                                                                                                                                |                                                                                                                                                                                                                                                                                                                                                                                                                                                                                                                                                                                                                                                                                                                                                                                                                                                                                                                                                                                                                                                                                                                                                                                                                                                                                                                                                                                                                                                                                                                                                                                                                                                                                                                                                                                                                                                                                                                                                                                                                                                                                                                                | 76.T / A                                                                                                                                                                                                                                                                                                                                                                                                                                                                                                                                                                                                                                                                                                                                                                                                                                                                                                                                                                                                                                                                                                                                                                                                                                                                                                                                                                                                                                                                                                                                                                                                                                                                                                                                                                                                                                                                                                                                                                                                                                                                                                                       | 7h.T / A                                                                                                                                                                                                               | 76.T / A                                                                   | TAT / A                                                                                                                                                                                                                                                                                                                                                                                                                                                                                                                                                                                                                                                                                                                                                                                                                                                                                                                                                                                                                                                                                                                                                                                                                                                                                                                                                                                                                                                                                                                                                                                                                                                                                                                                                                                                                                                                                                                                                                                                                                                                                                                        | 76.T / A                                                                                                                                                                                                                                                                                                                                                                                                                                                                                                                                                                                                                                                                                                                                                                                                                                                                                                                                                                                                                                                                                                                                                                                                                                                                                                                                                                                                                                                                                                                                                                                                                                                                                                                                                                                                                                                                                                                                                                                                                                                                                                                       |                       |
| Sprinklers: Partial                                                                                                                                                                                                                                                                                                                                                          | <u>NFPA 13</u>                                                                                                                                                                                                                                                                                                                                                                                                                                                                                                                                                                                                                                                                                                                                                                                                                                                                                                                                                                                                                                                                                                                                                                                                                                                                                                                                                                                                                                                                                                                                                                                                                                                                                                                                                                                                                                                                                                                                                                                                                                                                                                                 |                                                                                                                                                                                                                                                                                                                                                                                                                                                                                                                                                                                                                                                                                                                                                                                                                                                                                                                                                                                                                                                                                                                                                                                                                                                                                                                                                                                                                                                                                                                                                                                                                                                                                                                                                                                                                                                                                                                                                                                                                                                                                                                                |                                                                                                                                                                                                                                                                                                                                                                                                                                                                                                                                                                                                                                                                                                                                                                                                                                                                                                                                                                                                                                                                                                                                                                                                                                                                                                                                                                                                                                                                                                                                                                                                                                                                                                                                                                                                                                                                                                                                                                                                                                                                                                                                |                                                                                                                                                                                                                                                                                                                                                                                                                                                                                                                                                                                                                                                                                                                                                                                                                                                                                                                                                                                                                                                                                                                                                                                                                                                                                                                                                                                                                                                                                                                                                                                                                                                                                                                                                                                                                                                                                                                                                                                                                                                                                                                                |                                                                                                                              | Corridor Separation Occupancy/Fire Barrier Separation                                                                                                                                                                                                                                                                                                                                                                                                                                                                                                                                                                                                                                                                                                                                                                                                                                                                                                                                                                                                                                                                                                                                                                                                                                                                                                                                                                                                                                                                                                                                                                                                                                                                                                                                                                                                                                                                                                                                                                                                                                                                          | ntion                                                                                                                                                                                                                                                                                                                                                                                                                                                                                                                                                                                                                                                                                                                                                                                                                                                                                                                                                                                                                                                                                                                                                                                                                                                                                                                                                                                                                                                                                                                                                                                                                                                                                                                                                                                                                                                                                                                                                                                                                                                                                                                          | N/A<br>N/A                                                                                                                                                                                                                                                                                                                                                                                                                                                                                                                                                                                                                                                                                                                                                                                                                                                                                                                                                                                                                                                                                                                                                                                                                                                                                                                                                                                                                                                                                                                                                                                                                                                                                                                                                                                                                                                                                                                                                                                                                                                                                                                     | N/A<br>N/A                                                                                                                                                                                                             | N/A<br>N/A                                                                 | N/A<br>N/A                                                                                                                                                                                                                                                                                                                                                                                                                                                                                                                                                                                                                                                                                                                                                                                                                                                                                                                                                                                                                                                                                                                                                                                                                                                                                                                                                                                                                                                                                                                                                                                                                                                                                                                                                                                                                                                                                                                                                                                                                                                                                                                     | N/A<br>N/A                                                                                                                                                                                                                                                                                                                                                                                                                                                                                                                                                                                                                                                                                                                                                                                                                                                                                                                                                                                                                                                                                                                                                                                                                                                                                                                                                                                                                                                                                                                                                                                                                                                                                                                                                                                                                                                                                                                                                                                                                                                                                                                     | n<br>N                |
| Standpipes: No<br>Primary Fire Distr                                                                                                                                                                                                                                                                                                                                         | rict: No                                                                                                                                                                                                                                                                                                                                                                                                                                                                                                                                                                                                                                                                                                                                                                                                                                                                                                                                                                                                                                                                                                                                                                                                                                                                                                                                                                                                                                                                                                                                                                                                                                                                                                                                                                                                                                                                                                                                                                                                                                                                                                                       | Flood Hazard A                                                                                                                                                                                                                                                                                                                                                                                                                                                                                                                                                                                                                                                                                                                                                                                                                                                                                                                                                                                                                                                                                                                                                                                                                                                                                                                                                                                                                                                                                                                                                                                                                                                                                                                                                                                                                                                                                                                                                                                                                                                                                                                 | rea. No                                                                                                                                                                                                                                                                                                                                                                                                                                                                                                                                                                                                                                                                                                                                                                                                                                                                                                                                                                                                                                                                                                                                                                                                                                                                                                                                                                                                                                                                                                                                                                                                                                                                                                                                                                                                                                                                                                                                                                                                                                                                                                                        |                                                                                                                                                                                                                                                                                                                                                                                                                                                                                                                                                                                                                                                                                                                                                                                                                                                                                                                                                                                                                                                                                                                                                                                                                                                                                                                                                                                                                                                                                                                                                                                                                                                                                                                                                                                                                                                                                                                                                                                                                                                                                                                                |                                                                                                                              | Party/Fire Wall Separation                                                                                                                                                                                                                                                                                                                                                                                                                                                                                                                                                                                                                                                                                                                                                                                                                                                                                                                                                                                                                                                                                                                                                                                                                                                                                                                                                                                                                                                                                                                                                                                                                                                                                                                                                                                                                                                                                                                                                                                                                                                                                                     |                                                                                                                                                                                                                                                                                                                                                                                                                                                                                                                                                                                                                                                                                                                                                                                                                                                                                                                                                                                                                                                                                                                                                                                                                                                                                                                                                                                                                                                                                                                                                                                                                                                                                                                                                                                                                                                                                                                                                                                                                                                                                                                                | N/A                                                                                                                                                                                                                                                                                                                                                                                                                                                                                                                                                                                                                                                                                                                                                                                                                                                                                                                                                                                                                                                                                                                                                                                                                                                                                                                                                                                                                                                                                                                                                                                                                                                                                                                                                                                                                                                                                                                                                                                                                                                                                                                            | N/A                                                                                                                                                                                                                    | N/A                                                                        | N/A                                                                                                                                                                                                                                                                                                                                                                                                                                                                                                                                                                                                                                                                                                                                                                                                                                                                                                                                                                                                                                                                                                                                                                                                                                                                                                                                                                                                                                                                                                                                                                                                                                                                                                                                                                                                                                                                                                                                                                                                                                                                                                                            | N/A                                                                                                                                                                                                                                                                                                                                                                                                                                                                                                                                                                                                                                                                                                                                                                                                                                                                                                                                                                                                                                                                                                                                                                                                                                                                                                                                                                                                                                                                                                                                                                                                                                                                                                                                                                                                                                                                                                                                                                                                                                                                                                                            | ľ                     |
| Special Inspections                                                                                                                                                                                                                                                                                                                                                          |                                                                                                                                                                                                                                                                                                                                                                                                                                                                                                                                                                                                                                                                                                                                                                                                                                                                                                                                                                                                                                                                                                                                                                                                                                                                                                                                                                                                                                                                                                                                                                                                                                                                                                                                                                                                                                                                                                                                                                                                                                                                                                                                | 1 IOOU IIIZMI U 1                                                                                                                                                                                                                                                                                                                                                                                                                                                                                                                                                                                                                                                                                                                                                                                                                                                                                                                                                                                                                                                                                                                                                                                                                                                                                                                                                                                                                                                                                                                                                                                                                                                                                                                                                                                                                                                                                                                                                                                                                                                                                                              | <u>110</u>                                                                                                                                                                                                                                                                                                                                                                                                                                                                                                                                                                                                                                                                                                                                                                                                                                                                                                                                                                                                                                                                                                                                                                                                                                                                                                                                                                                                                                                                                                                                                                                                                                                                                                                                                                                                                                                                                                                                                                                                                                                                                                                     |                                                                                                                                                                                                                                                                                                                                                                                                                                                                                                                                                                                                                                                                                                                                                                                                                                                                                                                                                                                                                                                                                                                                                                                                                                                                                                                                                                                                                                                                                                                                                                                                                                                                                                                                                                                                                                                                                                                                                                                                                                                                                                                                |                                                                                                                              | Smoke Barrier Separation Smoke Partition                                                                                                                                                                                                                                                                                                                                                                                                                                                                                                                                                                                                                                                                                                                                                                                                                                                                                                                                                                                                                                                                                                                                                                                                                                                                                                                                                                                                                                                                                                                                                                                                                                                                                                                                                                                                                                                                                                                                                                                                                                                                                       |                                                                                                                                                                                                                                                                                                                                                                                                                                                                                                                                                                                                                                                                                                                                                                                                                                                                                                                                                                                                                                                                                                                                                                                                                                                                                                                                                                                                                                                                                                                                                                                                                                                                                                                                                                                                                                                                                                                                                                                                                                                                                                                                | N/A<br>N/A                                                                                                                                                                                                                                                                                                                                                                                                                                                                                                                                                                                                                                                                                                                                                                                                                                                                                                                                                                                                                                                                                                                                                                                                                                                                                                                                                                                                                                                                                                                                                                                                                                                                                                                                                                                                                                                                                                                                                                                                                                                                                                                     | N/A<br>N/A                                                                                                                                                                                                             | N/A<br>N/A                                                                 | N/A<br>N/A                                                                                                                                                                                                                                                                                                                                                                                                                                                                                                                                                                                                                                                                                                                                                                                                                                                                                                                                                                                                                                                                                                                                                                                                                                                                                                                                                                                                                                                                                                                                                                                                                                                                                                                                                                                                                                                                                                                                                                                                                                                                                                                     | N/A<br>N/A                                                                                                                                                                                                                                                                                                                                                                                                                                                                                                                                                                                                                                                                                                                                                                                                                                                                                                                                                                                                                                                                                                                                                                                                                                                                                                                                                                                                                                                                                                                                                                                                                                                                                                                                                                                                                                                                                                                                                                                                                                                                                                                     | n<br>N                |
| <u> </u>                                                                                                                                                                                                                                                                                                                                                                     |                                                                                                                                                                                                                                                                                                                                                                                                                                                                                                                                                                                                                                                                                                                                                                                                                                                                                                                                                                                                                                                                                                                                                                                                                                                                                                                                                                                                                                                                                                                                                                                                                                                                                                                                                                                                                                                                                                                                                                                                                                                                                                                                |                                                                                                                                                                                                                                                                                                                                                                                                                                                                                                                                                                                                                                                                                                                                                                                                                                                                                                                                                                                                                                                                                                                                                                                                                                                                                                                                                                                                                                                                                                                                                                                                                                                                                                                                                                                                                                                                                                                                                                                                                                                                                                                                |                                                                                                                                                                                                                                                                                                                                                                                                                                                                                                                                                                                                                                                                                                                                                                                                                                                                                                                                                                                                                                                                                                                                                                                                                                                                                                                                                                                                                                                                                                                                                                                                                                                                                                                                                                                                                                                                                                                                                                                                                                                                                                                                |                                                                                                                                                                                                                                                                                                                                                                                                                                                                                                                                                                                                                                                                                                                                                                                                                                                                                                                                                                                                                                                                                                                                                                                                                                                                                                                                                                                                                                                                                                                                                                                                                                                                                                                                                                                                                                                                                                                                                                                                                                                                                                                                |                                                                                                                              | Tenant/Dwelling Unit/                                                                                                                                                                                                                                                                                                                                                                                                                                                                                                                                                                                                                                                                                                                                                                                                                                                                                                                                                                                                                                                                                                                                                                                                                                                                                                                                                                                                                                                                                                                                                                                                                                                                                                                                                                                                                                                                                                                                                                                                                                                                                                          |                                                                                                                                                                                                                                                                                                                                                                                                                                                                                                                                                                                                                                                                                                                                                                                                                                                                                                                                                                                                                                                                                                                                                                                                                                                                                                                                                                                                                                                                                                                                                                                                                                                                                                                                                                                                                                                                                                                                                                                                                                                                                                                                | N/A                                                                                                                                                                                                                                                                                                                                                                                                                                                                                                                                                                                                                                                                                                                                                                                                                                                                                                                                                                                                                                                                                                                                                                                                                                                                                                                                                                                                                                                                                                                                                                                                                                                                                                                                                                                                                                                                                                                                                                                                                                                                                                                            | N/A                                                                                                                                                                                                                    | N/A                                                                        | N/A                                                                                                                                                                                                                                                                                                                                                                                                                                                                                                                                                                                                                                                                                                                                                                                                                                                                                                                                                                                                                                                                                                                                                                                                                                                                                                                                                                                                                                                                                                                                                                                                                                                                                                                                                                                                                                                                                                                                                                                                                                                                                                                            | N/A                                                                                                                                                                                                                                                                                                                                                                                                                                                                                                                                                                                                                                                                                                                                                                                                                                                                                                                                                                                                                                                                                                                                                                                                                                                                                                                                                                                                                                                                                                                                                                                                                                                                                                                                                                                                                                                                                                                                                                                                                                                                                                                            | ľ                     |
|                                                                                                                                                                                                                                                                                                                                                                              |                                                                                                                                                                                                                                                                                                                                                                                                                                                                                                                                                                                                                                                                                                                                                                                                                                                                                                                                                                                                                                                                                                                                                                                                                                                                                                                                                                                                                                                                                                                                                                                                                                                                                                                                                                                                                                                                                                                                                                                                                                                                                                                                | C D. 111 A T.1                                                                                                                                                                                                                                                                                                                                                                                                                                                                                                                                                                                                                                                                                                                                                                                                                                                                                                                                                                                                                                                                                                                                                                                                                                                                                                                                                                                                                                                                                                                                                                                                                                                                                                                                                                                                                                                                                                                                                                                                                                                                                                                 | 1.                                                                                                                                                                                                                                                                                                                                                                                                                                                                                                                                                                                                                                                                                                                                                                                                                                                                                                                                                                                                                                                                                                                                                                                                                                                                                                                                                                                                                                                                                                                                                                                                                                                                                                                                                                                                                                                                                                                                                                                                                                                                                                                             |                                                                                                                                                                                                                                                                                                                                                                                                                                                                                                                                                                                                                                                                                                                                                                                                                                                                                                                                                                                                                                                                                                                                                                                                                                                                                                                                                                                                                                                                                                                                                                                                                                                                                                                                                                                                                                                                                                                                                                                                                                                                                                                                |                                                                                                                              |                                                                                                                                                                                                                                                                                                                                                                                                                                                                                                                                                                                                                                                                                                                                                                                                                                                                                                                                                                                                                                                                                                                                                                                                                                                                                                                                                                                                                                                                                                                                                                                                                                                                                                                                                                                                                                                                                                                                                                                                                                                                                                                                |                                                                                                                                                                                                                                                                                                                                                                                                                                                                                                                                                                                                                                                                                                                                                                                                                                                                                                                                                                                                                                                                                                                                                                                                                                                                                                                                                                                                                                                                                                                                                                                                                                                                                                                                                                                                                                                                                                                                                                                                                                                                                                                                |                                                                                                                                                                                                                                                                                                                                                                                                                                                                                                                                                                                                                                                                                                                                                                                                                                                                                                                                                                                                                                                                                                                                                                                                                                                                                                                                                                                                                                                                                                                                                                                                                                                                                                                                                                                                                                                                                                                                                                                                                                                                                                                                |                                                                                                                                                                                                                        |                                                                            |                                                                                                                                                                                                                                                                                                                                                                                                                                                                                                                                                                                                                                                                                                                                                                                                                                                                                                                                                                                                                                                                                                                                                                                                                                                                                                                                                                                                                                                                                                                                                                                                                                                                                                                                                                                                                                                                                                                                                                                                                                                                                                                                |                                                                                                                                                                                                                                                                                                                                                                                                                                                                                                                                                                                                                                                                                                                                                                                                                                                                                                                                                                                                                                                                                                                                                                                                                                                                                                                                                                                                                                                                                                                                                                                                                                                                                                                                                                                                                                                                                                                                                                                                                                                                                                                                |                       |
| 3 <sup>rd</sup> Floor<br>2 <sup>nd</sup> Floor<br>Mezzanine<br>1 <sup>st</sup> Floor                                                                                                                                                                                                                                                                                         | EXISTING (SQ FT)                                                                                                                                                                                                                                                                                                                                                                                                                                                                                                                                                                                                                                                                                                                                                                                                                                                                                                                                                                                                                                                                                                                                                                                                                                                                                                                                                                                                                                                                                                                                                                                                                                                                                                                                                                                                                                                                                                                                                                                                                                                                                                               | Gross Building Area Tab<br>NEW (SQ FT)                                                                                                                                                                                                                                                                                                                                                                                                                                                                                                                                                                                                                                                                                                                                                                                                                                                                                                                                                                                                                                                                                                                                                                                                                                                                                                                                                                                                                                                                                                                                                                                                                                                                                                                                                                                                                                                                                                                                                                                                                                                                                         |                                                                                                                                                                                                                                                                                                                                                                                                                                                                                                                                                                                                                                                                                                                                                                                                                                                                                                                                                                                                                                                                                                                                                                                                                                                                                                                                                                                                                                                                                                                                                                                                                                                                                                                                                                                                                                                                                                                                                                                                                                                                                                                                |                                                                                                                                                                                                                                                                                                                                                                                                                                                                                                                                                                                                                                                                                                                                                                                                                                                                                                                                                                                                                                                                                                                                                                                                                                                                                                                                                                                                                                                                                                                                                                                                                                                                                                                                                                                                                                                                                                                                                                                                                                                                                                                                | NG AREA IS NOT<br>BY THIS PROJECT.                                                                                           | Sleeping Unit Separation Incidental Use Separation * Indicate section number po                                                                                                                                                                                                                                                                                                                                                                                                                                                                                                                                                                                                                                                                                                                                                                                                                                                                                                                                                                                                                                                                                                                                                                                                                                                                                                                                                                                                                                                                                                                                                                                                                                                                                                                                                                                                                                                                                                                                                                                                                                                |                                                                                                                                                                                                                                                                                                                                                                                                                                                                                                                                                                                                                                                                                                                                                                                                                                                                                                                                                                                                                                                                                                                                                                                                                                                                                                                                                                                                                                                                                                                                                                                                                                                                                                                                                                                                                                                                                                                                                                                                                                                                                                                                |                                                                                                                                                                                                                                                                                                                                                                                                                                                                                                                                                                                                                                                                                                                                                                                                                                                                                                                                                                                                                                                                                                                                                                                                                                                                                                                                                                                                                                                                                                                                                                                                                                                                                                                                                                                                                                                                                                                                                                                                                                                                                                                                | N/A                                                                                                                                                                                                                    | N/A                                                                        | N/A                                                                                                                                                                                                                                                                                                                                                                                                                                                                                                                                                                                                                                                                                                                                                                                                                                                                                                                                                                                                                                                                                                                                                                                                                                                                                                                                                                                                                                                                                                                                                                                                                                                                                                                                                                                                                                                                                                                                                                                                                                                                                                                            | N/A                                                                                                                                                                                                                                                                                                                                                                                                                                                                                                                                                                                                                                                                                                                                                                                                                                                                                                                                                                                                                                                                                                                                                                                                                                                                                                                                                                                                                                                                                                                                                                                                                                                                                                                                                                                                                                                                                                                                                                                                                                                                                                                            | P                     |
| 3 <sup>rd</sup> Floor<br>2 <sup>nd</sup> Floor<br>Mezzanine<br>1 <sup>st</sup> Floor                                                                                                                                                                                                                                                                                         |                                                                                                                                                                                                                                                                                                                                                                                                                                                                                                                                                                                                                                                                                                                                                                                                                                                                                                                                                                                                                                                                                                                                                                                                                                                                                                                                                                                                                                                                                                                                                                                                                                                                                                                                                                                                                                                                                                                                                                                                                                                                                                                                | NEW (SQ FT)                                                                                                                                                                                                                                                                                                                                                                                                                                                                                                                                                                                                                                                                                                                                                                                                                                                                                                                                                                                                                                                                                                                                                                                                                                                                                                                                                                                                                                                                                                                                                                                                                                                                                                                                                                                                                                                                                                                                                                                                                                                                                                                    |                                                                                                                                                                                                                                                                                                                                                                                                                                                                                                                                                                                                                                                                                                                                                                                                                                                                                                                                                                                                                                                                                                                                                                                                                                                                                                                                                                                                                                                                                                                                                                                                                                                                                                                                                                                                                                                                                                                                                                                                                                                                                                                                | THE BUILDIN                                                                                                                                                                                                                                                                                                                                                                                                                                                                                                                                                                                                                                                                                                                                                                                                                                                                                                                                                                                                                                                                                                                                                                                                                                                                                                                                                                                                                                                                                                                                                                                                                                                                                                                                                                                                                                                                                                                                                                                                                                                                                                                    | NG AREA IS NOT                                                                                                               | Incidental Use Separation                                                                                                                                                                                                                                                                                                                                                                                                                                                                                                                                                                                                                                                                                                                                                                                                                                                                                                                                                                                                                                                                                                                                                                                                                                                                                                                                                                                                                                                                                                                                                                                                                                                                                                                                                                                                                                                                                                                                                                                                                                                                                                      | PER  DEGR                                                                                                                                                                                                                                                                                                                                                                                                                                                                                                                                                                                                                                                                                                                                                                                                                                                                                                                                                                                                                                                                                                                                                                                                                                                                                                                                                                                                                                                                                                                                                                                                                                                                                                                                                                                                                                                                                                                                                                                                                                                                                                                      | CENTA CE OF OPER                                                                                                                                                                                                                                                                                                                                                                                                                                                                                                                                                                                                                                                                                                                                                                                                                                                                                                                                                                                                                                                                                                                                                                                                                                                                                                                                                                                                                                                                                                                                                                                                                                                                                                                                                                                                                                                                                                                                                                                                                                                                                                               | GE OF WALL                                                                                                                                                                                                             | •                                                                          | G CALCULA<br>E AREA                                                                                                                                                                                                                                                                                                                                                                                                                                                                                                                                                                                                                                                                                                                                                                                                                                                                                                                                                                                                                                                                                                                                                                                                                                                                                                                                                                                                                                                                                                                                                                                                                                                                                                                                                                                                                                                                                                                                                                                                                                                                                                            |                                                                                                                                                                                                                                                                                                                                                                                                                                                                                                                                                                                                                                                                                                                                                                                                                                                                                                                                                                                                                                                                                                                                                                                                                                                                                                                                                                                                                                                                                                                                                                                                                                                                                                                                                                                                                                                                                                                                                                                                                                                                                                                                | N ON P                |
| Primary Occupanc<br>Accessory Occupan                                                                                                                                                                                                                                                                                                                                        | EXISTING (SQ FT)  cy Classification(s): Selucy Classification(s):                                                                                                                                                                                                                                                                                                                                                                                                                                                                                                                                                                                                                                                                                                                                                                                                                                                                                                                                                                                                                                                                                                                                                                                                                                                                                                                                                                                                                                                                                                                                                                                                                                                                                                                                                                                                                                                                                                                                                                                                                                                              | ALLOWABLE AREA                                                                                                                                                                                                                                                                                                                                                                                                                                                                                                                                                                                                                                                                                                                                                                                                                                                                                                                                                                                                                                                                                                                                                                                                                                                                                                                                                                                                                                                                                                                                                                                                                                                                                                                                                                                                                                                                                                                                                                                                                                                                                                                 | t one Select or                                                                                                                                                                                                                                                                                                                                                                                                                                                                                                                                                                                                                                                                                                                                                                                                                                                                                                                                                                                                                                                                                                                                                                                                                                                                                                                                                                                                                                                                                                                                                                                                                                                                                                                                                                                                                                                                                                                                                                                                                                                                                                                | THE BUILDIN<br>AFFECTED E                                                                                                                                                                                                                                                                                                                                                                                                                                                                                                                                                                                                                                                                                                                                                                                                                                                                                                                                                                                                                                                                                                                                                                                                                                                                                                                                                                                                                                                                                                                                                                                                                                                                                                                                                                                                                                                                                                                                                                                                                                                                                                      | NG AREA IS NOT BY THIS PROJECT.  Select one                                                                                  | Incidental Use Separation * Indicate section number po                                                                                                                                                                                                                                                                                                                                                                                                                                                                                                                                                                                                                                                                                                                                                                                                                                                                                                                                                                                                                                                                                                                                                                                                                                                                                                                                                                                                                                                                                                                                                                                                                                                                                                                                                                                                                                                                                                                                                                                                                                                                         | PER  DEGR                                                                                                                                                                                                                                                                                                                                                                                                                                                                                                                                                                                                                                                                                                                                                                                                                                                                                                                                                                                                                                                                                                                                                                                                                                                                                                                                                                                                                                                                                                                                                                                                                                                                                                                                                                                                                                                                                                                                                                                                                                                                                                                      | CENTA EE OF OPER                                                                                                                                                                                                                                                                                                                                                                                                                                                                                                                                                                                                                                                                                                                                                                                                                                                                                                                                                                                                                                                                                                                                                                                                                                                                                                                                                                                                                                                                                                                                                                                                                                                                                                                                                                                                                                                                                                                                                                                                                                                                                                               | GE OF WALL                                                                                                                                                                                                             | OPENING<br>ALLOWABL                                                        | G CALCULA<br>E AREA                                                                                                                                                                                                                                                                                                                                                                                                                                                                                                                                                                                                                                                                                                                                                                                                                                                                                                                                                                                                                                                                                                                                                                                                                                                                                                                                                                                                                                                                                                                                                                                                                                                                                                                                                                                                                                                                                                                                                                                                                                                                                                            | ATIONS  ACTUAL SHOWN                                                                                                                                                                                                                                                                                                                                                                                                                                                                                                                                                                                                                                                                                                                                                                                                                                                                                                                                                                                                                                                                                                                                                                                                                                                                                                                                                                                                                                                                                                                                                                                                                                                                                                                                                                                                                                                                                                                                                                                                                                                                                                           | N ON P                |
| 3rd Floor 2nd Floor Mezzanine 1st Floor Basement TOTAL  Primary Occupanc Accessory Occupan Incidental Uses (Cha Special Provision                                                                                                                                                                                                                                            | cy Classification(s): Sel<br>ncy Classification(s):<br>Table 509):<br>apter 4 – List Code S<br>ns: (Chapter 5 – List 6                                                                                                                                                                                                                                                                                                                                                                                                                                                                                                                                                                                                                                                                                                                                                                                                                                                                                                                                                                                                                                                                                                                                                                                                                                                                                                                                                                                                                                                                                                                                                                                                                                                                                                                                                                                                                                                                                                                                                                                                         | ALLOWABLE AREA lect one Select one Select ections):  Code Sections):                                                                                                                                                                                                                                                                                                                                                                                                                                                                                                                                                                                                                                                                                                                                                                                                                                                                                                                                                                                                                                                                                                                                                                                                                                                                                                                                                                                                                                                                                                                                                                                                                                                                                                                                                                                                                                                                                                                                                                                                                                                           | t one Select or                                                                                                                                                                                                                                                                                                                                                                                                                                                                                                                                                                                                                                                                                                                                                                                                                                                                                                                                                                                                                                                                                                                                                                                                                                                                                                                                                                                                                                                                                                                                                                                                                                                                                                                                                                                                                                                                                                                                                                                                                                                                                                                | THE BUILDIN<br>AFFECTED E                                                                                                                                                                                                                                                                                                                                                                                                                                                                                                                                                                                                                                                                                                                                                                                                                                                                                                                                                                                                                                                                                                                                                                                                                                                                                                                                                                                                                                                                                                                                                                                                                                                                                                                                                                                                                                                                                                                                                                                                                                                                                                      | NG AREA IS NOT BY THIS PROJECT.  Select one                                                                                  | Incidental Use Separation * Indicate section number po                                                                                                                                                                                                                                                                                                                                                                                                                                                                                                                                                                                                                                                                                                                                                                                                                                                                                                                                                                                                                                                                                                                                                                                                                                                                                                                                                                                                                                                                                                                                                                                                                                                                                                                                                                                                                                                                                                                                                                                                                                                                         | PER DEGR P (T                                                                                                                                                                                                                                                                                                                                                                                                                                                                                                                                                                                                                                                                                                                                                                                                                                                                                                                                                                                                                                                                                                                                                                                                                                                                                                                                                                                                                                                                                                                                                                                                                                                                                                                                                                                                                                                                                                                                                                                                                                                                                                                  | CENTA EE OF OPEI ROTECTIO ABLE 705.                                                                                                                                                                                                                                                                                                                                                                                                                                                                                                                                                                                                                                                                                                                                                                                                                                                                                                                                                                                                                                                                                                                                                                                                                                                                                                                                                                                                                                                                                                                                                                                                                                                                                                                                                                                                                                                                                                                                                                                                                                                                                            | GE OF WALL                                                                                                                                                                                                             | OPENING ALLOWABL (%)                                                       | G CALCULA<br>E AREA<br>MENTS                                                                                                                                                                                                                                                                                                                                                                                                                                                                                                                                                                                                                                                                                                                                                                                                                                                                                                                                                                                                                                                                                                                                                                                                                                                                                                                                                                                                                                                                                                                                                                                                                                                                                                                                                                                                                                                                                                                                                                                                                                                                                                   | ATIONS  ACTUAL SHOWN (%)                                                                                                                                                                                                                                                                                                                                                                                                                                                                                                                                                                                                                                                                                                                                                                                                                                                                                                                                                                                                                                                                                                                                                                                                                                                                                                                                                                                                                                                                                                                                                                                                                                                                                                                                                                                                                                                                                                                                                                                                                                                                                                       | N ON P                |
| 3rd Floor 2nd Floor Mezzanine 1st Floor Basement TOTAL  Primary Occupanc Accessory Occupant Incidental Uses (Cha Special Uses (Cha Special Provision Mixed Occupanc Select one                                                                                                                                                                                               | cy Classification(s): Sel ncy Classification(s): Table 509): apter 4 – List Code S as: (Chapter 5 – List 6 cy: Select one Sep                                                                                                                                                                                                                                                                                                                                                                                                                                                                                                                                                                                                                                                                                                                                                                                                                                                                                                                                                                                                                                                                                                                                                                                                                                                                                                                                                                                                                                                                                                                                                                                                                                                                                                                                                                                                                                                                                                                                                                                                  | ALLOWABLE AREA  lect one Select one Select  sections):  Code Sections):  paration: Select one Expansion Ex | t one Select or                                                                                                                                                                                                                                                                                                                                                                                                                                                                                                                                                                                                                                                                                                                                                                                                                                                                                                                                                                                                                                                                                                                                                                                                                                                                                                                                                                                                                                                                                                                                                                                                                                                                                                                                                                                                                                                                                                                                                                                                                                                                                                                | THE BUILDIN<br>AFFECTED E                                                                                                                                                                                                                                                                                                                                                                                                                                                                                                                                                                                                                                                                                                                                                                                                                                                                                                                                                                                                                                                                                                                                                                                                                                                                                                                                                                                                                                                                                                                                                                                                                                                                                                                                                                                                                                                                                                                                                                                                                                                                                                      | NG AREA IS NOT BY THIS PROJECT.  Select one                                                                                  | Incidental Use Separation * Indicate section number position  Fire Separation Distance (Feet) From Property Lin  Emergency Lighting:                                                                                                                                                                                                                                                                                                                                                                                                                                                                                                                                                                                                                                                                                                                                                                                                                                                                                                                                                                                                                                                                                                                                                                                                                                                                                                                                                                                                                                                                                                                                                                                                                                                                                                                                                                                                                                                                                                                                                                                           | PER  DEGR P (T                                                                                                                                                                                                                                                                                                                                                                                                                                                                                                                                                                                                                                                                                                                                                                                                                                                                                                                                                                                                                                                                                                                                                                                                                                                                                                                                                                                                                                                                                                                                                                                                                                                                                                                                                                                                                                                                                                                                                                                                                                                                                                                 | CENTA EE OF OPER PROTECTION CABLE 705.                                                                                                                                                                                                                                                                                                                                                                                                                                                                                                                                                                                                                                                                                                                                                                                                                                                                                                                                                                                                                                                                                                                                                                                                                                                                                                                                                                                                                                                                                                                                                                                                                                                                                                                                                                                                                                                                                                                                                                                                                                                                                         | GE OF WALL NINGS N 8)                                                                                                                                                                                                  | OPENING ALLOWABL (%)                                                       | G CALCULA<br>E AREA<br>MENTS                                                                                                                                                                                                                                                                                                                                                                                                                                                                                                                                                                                                                                                                                                                                                                                                                                                                                                                                                                                                                                                                                                                                                                                                                                                                                                                                                                                                                                                                                                                                                                                                                                                                                                                                                                                                                                                                                                                                                                                                                                                                                                   | ATIONS  ACTUAL SHOWN (%)                                                                                                                                                                                                                                                                                                                                                                                                                                                                                                                                                                                                                                                                                                                                                                                                                                                                                                                                                                                                                                                                                                                                                                                                                                                                                                                                                                                                                                                                                                                                                                                                                                                                                                                                                                                                                                                                                                                                                                                                                                                                                                       | ORK                   |
| 3rd Floor 2nd Floor Mezzanine 1st Floor Basement TOTAL  Primary Occupanc Accessory Occupant Incidental Uses (Cha Special Uses (Cha Special Provision Mixed Occupanc Select one Actual                                                                                                                                                                                        | cy Classification(s): Sel ncy Classification(s): Table 509): apter 4 – List Code S as: (Chapter 5 – List Cy: Select one Sep                                                                                                                                                                                                                                                                                                                                                                                                                                                                                                                                                                                                                                                                                                                                                                                                                                                                                                                                                                                                                                                                                                                                                                                                                                                                                                                                                                                                                                                                                                                                                                                                                                                                                                                                                                                                                                                                                                                                                                                                    | ALLOWABLE AREA  lect one Select one Select  sections):  Code Sections):  paration: Select one Example Select one Select o | t one Select on                                                                                                                                                                                                                                                                                                                                                                                                                                                                                                                                                                                                                                                                                                                                                                                                                                                                                                                                                                                                                                                                                                                                                                                                                                                                                                                                                                                                                                                                                                                                                                                                                                                                                                                                                                                                                                                                                                                                                                                                                                                                                                                | THE BUILDIN AFFECTED E                                                                                                                                                                                                                                                                                                                                                                                                                                                                                                                                                                                                                                                                                                                                                                                                                                                                                                                                                                                                                                                                                                                                                                                                                                                                                                                                                                                                                                                                                                                                                                                                                                                                                                                                                                                                                                                                                                                                                                                                                                                                                                         | NG AREA IS NOT BY THIS PROJECT.  Select one                                                                                  | Incidental Use Separation * Indicate section number position  * Indicate section number position  Fire Separation Distance (Feet) From Property Lin  Emergency Lighting: Exit Signs: Fire Alarm:                                                                                                                                                                                                                                                                                                                                                                                                                                                                                                                                                                                                                                                                                                                                                                                                                                                                                                                                                                                                                                                                                                                                                                                                                                                                                                                                                                                                                                                                                                                                                                                                                                                                                                                                                                                                                                                                                                                               | PER  Degrates P  (T)  LIF                                                                                                                                                                                                                                                                                                                                                                                                                                                                                                                                                                                                                                                                                                                                                                                                                                                                                                                                                                                                                                                                                                                                                                                                                                                                                                                                                                                                                                                                                                                                                                                                                                                                                                                                                                                                                                                                                                                                                                                                                                                                                                      | CENTA EE OF OPER PROTECTION CABLE 705.  Et one et one et one                                                                                                                                                                                                                                                                                                                                                                                                                                                                                                                                                                                                                                                                                                                                                                                                                                                                                                                                                                                                                                                                                                                                                                                                                                                                                                                                                                                                                                                                                                                                                                                                                                                                                                                                                                                                                                                                                                                                                                                                                                                                   | GE OF WALL NINGS N 8)                                                                                                                                                                                                  | OPENING ALLOWABL (%)                                                       | G CALCULA E AREA  MENTS  TH AF NO                                                                                                                                                                                                                                                                                                                                                                                                                                                                                                                                                                                                                                                                                                                                                                                                                                                                                                                                                                                                                                                                                                                                                                                                                                                                                                                                                                                                                                                                                                                                                                                                                                                                                                                                                                                                                                                                                                                                                                                                                                                                                              | ATIONS  ACTUAL SHOWN (%)  HE EXIT NETWO FECTED BY TO EXITS OR EX                                                                                                                                                                                                                                                                                                                                                                                                                                                                                                                                                                                                                                                                                                                                                                                                                                                                                                                                                                                                                                                                                                                                                                                                                                                                                                                                                                                                                                                                                                                                                                                                                                                                                                                                                                                                                                                                                                                                                                                                                                                               | ORK<br>HIS I          |
| 3rd Floor 2nd Floor Mezzanine 1st Floor Basement TOTAL  Primary Occupanc Accessory Occupanc Special Uses (Cha Special Provision Mixed Occupanc Select one Actual                                                                                                                                                                                                             | cy Classification(s): Sel ncy Classification(s): Table 509): apter 4 – List Code S as: (Chapter 5 – List 6 cy: Select one Sep                                                                                                                                                                                                                                                                                                                                                                                                                                                                                                                                                                                                                                                                                                                                                                                                                                                                                                                                                                                                                                                                                                                                                                                                                                                                                                                                                                                                                                                                                                                                                                                                                                                                                                                                                                                                                                                                                                                                                                                                  | ALLOWABLE AREA  lect one Select one Select  sections):  Code Sections):  paration: Select one Example Select one Select o | t one Select on                                                                                                                                                                                                                                                                                                                                                                                                                                                                                                                                                                                                                                                                                                                                                                                                                                                                                                                                                                                                                                                                                                                                                                                                                                                                                                                                                                                                                                                                                                                                                                                                                                                                                                                                                                                                                                                                                                                                                                                                                                                                                                                | THE BUILDIN AFFECTED E                                                                                                                                                                                                                                                                                                                                                                                                                                                                                                                                                                                                                                                                                                                                                                                                                                                                                                                                                                                                                                                                                                                                                                                                                                                                                                                                                                                                                                                                                                                                                                                                                                                                                                                                                                                                                                                                                                                                                                                                                                                                                                         | NG AREA IS NOT BY THIS PROJECT.  Select one                                                                                  | FIRE SEPARATION DISTANC (FEET) FROM PROPERTY LIN  Emergency Lighting: Exit Signs:                                                                                                                                                                                                                                                                                                                                                                                                                                                                                                                                                                                                                                                                                                                                                                                                                                                                                                                                                                                                                                                                                                                                                                                                                                                                                                                                                                                                                                                                                                                                                                                                                                                                                                                                                                                                                                                                                                                                                                                                                                              | PER  DEGR P (T  LIF)  Select                                                                                                                                                                                                                                                                                                                                                                                                                                                                                                                                                                                                                                                                                                                                                                                                                                                                                                                                                                                                                                                                                                                                                                                                                                                                                                                                                                                                                                                                                                                                                                                                                                                                                                                                                                                                                                                            | CENTA EE OF OPER PROTECTION CABLE 705.                                                                                                                                                                                                                                                                                                                                                                                                                                                                                                                                                                                                                                                                                                                                                                                                                                                                                                                                                                                                                                                                                                                                                                                                                                                                                                                                                                                                                                                                                                                                                                                                                                                                                                                                                                                                                                                                                                                                                                                                                                                                                         | GE OF WALL NINGS N 8)                                                                                                                                                                                                  | OPENING ALLOWABL (%)                                                       | G CALCULA E AREA  MENTS  TH AF NC CC                                                                                                                                                                                                                                                                                                                                                                                                                                                                                                                                                                                                                                                                                                                                                                                                                                                                                                                                                                                                                                                                                                                                                                                                                                                                                                                                                                                                                                                                                                                                                                                                                                                                                                                                                                                                                                                                                                                                                                                                                                                                                           | ATIONS  ACTUAL SHOWN (%)  HE EXIT NETWO                                                                                                                                                                                                                                                                                                                                                                                                                                                                                                                                                                                                                                                                                                                                                                                                                                                                                                                                                                                                                                                                                                                                                                                                                                                                                                                                                                                                                                                                                                                                                                                                                                                                                                                                                                                                                                                                                                                                                                                                                                                                                        | ORK<br>HIS I          |
| 3rd Floor 2nd Floor Mezzanine 1st Floor Basement TOTAL  Primary Occupance Accessory Occupant Incidental Uses (Chaspecial Uses (Chaspecial Provision Mixed Occupance Select one Actual Allowable                                                                                                                                                                              | cy Classification(s): Sel ncy Classification(s): Table 509): apter 4 – List Code S as: (Chapter 5 – Lis | ALLOWABLE AREA  lect one Select one Select  Code Sections):  Code Sections:  Dearation: Select one Example A Allowable Area  H  (A)  (B)  G AREA PER TABLE 506.2                                                                                                                                                                                                                                                                                                                                                                                                                                                                                                                                                                                                                                                                                                                                                                                                                                                                                                                                                                                                                                                                                                                                                                                                                                                                                                                                                                                                                                                                                                                                                                                                                                                                                                                                                                                                                                                                                                                                                               | t one Select on  sception:  of Occupancy I  of Occupancy   = (C                                                                                                                                                                                                                                                                                                                                                                                                                                                                                                                                                                                                                                                                                                                                                                                                                                                                                                                                                                                                                                                                                                                                                                                                                                                                                                                                                                                                                                                                                                                                                                                                                                                                                                                                                                                                                                                                                                                                                                                                                                                                | THE BUILDIN AFFECTED E  The Select one  Begins of the select one o | Select one  Select one  (D)  LLOWABLE AREA PER                                                                               | Emergency Lighting: Exit Signs: Fire Alarm: Smoke Detection Syste Carbon Monoxide Dete                                                                                                                                                                                                                                                                                                                                                                                                                                                                                                                                                                                                                                                                                                                                                                                                                                                                                                                                                                                                                                                                                                                                                                                                                                                                                                                                                                                                                                                                                                                                                                                                                                                                                                                                                                                                                                                                                                                                                                                                                                         | PER  DEGR P (T  Select Select Select Select LIFF                                                                                                                                                                                                                                                                                                                                                                                                                                                                                                                                                                                                                                                                                                                                                                                                                                                                                                                                                                                                                                                                                                                                                                                                                                                                                                                                                                                                                                                                                                                                                                                                                                                                                                                                                                                                                                                                                                                                                                                                                                                                               | CENTA EE OF OPER PROTECTION CABLE 705.  Et one et one et one et one et one                                                                                                                                                                                                                                                                                                                                                                                                                                                                                                                                                                                                                                                                                                                                                                                                                                                                                                                                                                                                                                                                                                                                                                                                                                                                                                                                                                                                                                                                                                                                                                                                                                                                                                                                                                                                                                                                                                                                                                                                                                                     | GE OF WALL NINGS N 8)                                                                                                                                                                                                  | OPENING ALLOWABL (%)                                                       | G CALCULA<br>E AREA  MENTS  TH  AF  NC  CC  AL                                                                                                                                                                                                                                                                                                                                                                                                                                                                                                                                                                                                                                                                                                                                                                                                                                                                                                                                                                                                                                                                                                                                                                                                                                                                                                                                                                                                                                                                                                                                                                                                                                                                                                                                                                                                                                                                                                                                                                                                                                                                                 | ATIONS  ACTUAL SHOWN (%)  IE EXIT NETWO FECTED BY TO EXITS OR EXIT | ORK HIS               |
| Primary Occupance Accessory Occupance Special Uses (Chaspecial Provision Mixed Occupance Actual Allowable                                                                                                                                                                                                                                                                    | cy Classification(s): Sel ncy Classification(s): Table 509): apter 4 – List Code S as: (Chapter 5 – Lis | ALLOWABLE AREA lect one Select one Select  Sections): Code Sections): Dearation: Select one Example Allowable Area  H  (A) (B)                                                                                                                                                                                                                                                                                                                                                                                                                                                                                                                                                                                                                                                                                                                                                                                                                                                                                                                                                                                                                                                                                                                                                                                                                                                                                                                                                                                                                                                                                                                                                                                                                                                                                                                                                                                                                                                                                                                                                                                                 | t one Select on  sception:  of Occupancy I  of Occupancy  = (c                                                                                                                                                                                                                                                                                                                                                                                                                                                                                                                                                                                                                                                                                                                                                                                                                                                                                                                                                                                                                                                                                                                                                                                                                                                                                                                                                                                                                                                                                                                                                                                                                                                                                                                                                                                                                                                                                                                                                                                                                                                                 | THE BUILDIN AFFECTED E  The Select one  Begins of the select one o | Select one  ≤ 1.00 (D)                                                                                                       | Incidental Use Separation * Indicate section number position  * Indicate section number position  Fire Separation Distance (Feet) From Property Lin  Emergency Lighting: Exit Signs: Fire Alarm: Smoke Detection Syste Carbon Monoxide Detection  Life Safety Plan Sheet #:                                                                                                                                                                                                                                                                                                                                                                                                                                                                                                                                                                                                                                                                                                                                                                                                                                                                                                                                                                                                                                                                                                                                                                                                                                                                                                                                                                                                                                                                                                                                                                                                                                                                                                                                                                                                                                                    | PER  DEGR P (T  LIF)  Select Select Selection: Select LIFF LS1.1                                                                                                                                                                                                                                                                                                                                                                                                                                                                                                                                                                                                                                                                                                                                                                                                                                                                                                                                                                                                                                                                                                                                                                                                                                                                                                                                                                                                                                                                                                                                                                                                                                                                                                                                                                                                                                                                                                                                                                                                                                                               | E SAFET                                                                                                                                                                                                                                                                                                                                                                                                                                                                                                                                                                                                                                                                                                                                                                                                                                                                                                                                                                                                                                                                                                                                                                                                                                                                                                                                                                                                                                                                                                                                                                                                                                                                                                                                                                                                                                                                                                                                                                                                                                                                                                                        | GE OF WALL NINGS N 8)  TY SYSTEM F                                                                                                                                                                                     | OPENING ALLOWABL (%)                                                       | G CALCULA<br>E AREA  MENTS  TH  AF  NC  CC  AL                                                                                                                                                                                                                                                                                                                                                                                                                                                                                                                                                                                                                                                                                                                                                                                                                                                                                                                                                                                                                                                                                                                                                                                                                                                                                                                                                                                                                                                                                                                                                                                                                                                                                                                                                                                                                                                                                                                                                                                                                                                                                 | ATIONS  ACTUAL SHOWN (%)  IE EXIT NETWO FECTED BY TO EXITS OR EXIT | ORK<br>HIS I          |
| 3rd Floor 2nd Floor Mezzanine 1st Floor Basement TOTAL  Primary Occupance Accessory Occupance Special Uses (Cha Special Provision Mixed Occupance Select one Actual Allowable                                                                                                                                                                                                | cy Classification(s): Sel ncy Classification(s): Table 509): apter 4 – List Code S as: (Chapter 5 – Lis | ALLOWABLE AREA  lect one Select one Select  Code Sections):  Code Sections:  Dearation: Select one Example A Allowable Area  H  (A)  (B)  G AREA PER TABLE 506.2                                                                                                                                                                                                                                                                                                                                                                                                                                                                                                                                                                                                                                                                                                                                                                                                                                                                                                                                                                                                                                                                                                                                                                                                                                                                                                                                                                                                                                                                                                                                                                                                                                                                                                                                                                                                                                                                                                                                                               | t one Select on  sception:  of Occupancy I  of Occupancy   = (C                                                                                                                                                                                                                                                                                                                                                                                                                                                                                                                                                                                                                                                                                                                                                                                                                                                                                                                                                                                                                                                                                                                                                                                                                                                                                                                                                                                                                                                                                                                                                                                                                                                                                                                                                                                                                                                                                                                                                                                                                                                                | THE BUILDIN AFFECTED E  The Select one  Begins of the select one o | Select one  Select one  (D)  LLOWABLE AREA PER                                                                               | Emergency Lighting: Exit Signs: Fire Alarm: Smoke Detection Syste Carbon Monoxide Dete                                                                                                                                                                                                                                                                                                                                                                                                                                                                                                                                                                                                                                                                                                                                                                                                                                                                                                                                                                                                                                                                                                                                                                                                                                                                                                                                                                                                                                                                                                                                                                                                                                                                                                                                                                                                                                                                                                                                                                                                                                         | PER  DEGR P (T  LIF  Select Select Select Ction: Select LIFF LS1.1  rated wall locat                                                                                                                                                                                                                                                                                                                                                                                                                                                                                                                                                                                                                                                                                                                                                                                                                                                                                                                                                                                                                                                                                                                                                                                                                                                                                                                                                                                                                                                                                                                                                                                                                                                                                                                                                                                                                                                                                                                                                                                                                                           | CENTA EE OF OPER PROTECTION CABLE 705.  E SAFET  ions (Cha                                                                                                                                                                                                                                                                                                                                                                                                                                                                                                                                                                                                                                                                                                                                                                                                                                                                                                                                                                                                                                                                                                                                                                                                                                                                                                                                                                                                                                                                                                                                                                                                                                                                                                                                                                                                                                                                                                                                                                                                                                                                     | GE OF WALL NINGS N 8)  TY SYSTEM F  TY PLAN REQ apter 7)                                                                                                                                                               | OPENING ALLOWABL (%)  REQUIREM                                             | G CALCULA<br>E AREA  MENTS  TH  AF  NC  CC  AL                                                                                                                                                                                                                                                                                                                                                                                                                                                                                                                                                                                                                                                                                                                                                                                                                                                                                                                                                                                                                                                                                                                                                                                                                                                                                                                                                                                                                                                                                                                                                                                                                                                                                                                                                                                                                                                                                                                                                                                                                                                                                 | ATIONS  ACTUAL SHOWN (%)  IE EXIT NETWO FECTED BY TO EXITS OR EXIT | ORK HIS               |
| 3rd Floor 2nd Floor Mezzanine 1st Floor Basement TOTAL  Primary Occupance Accessory Occupance Special Uses (Cha Special Provision Mixed Occupance Select one Actual Allowable                                                                                                                                                                                                | cy Classification(s): Sel ncy Classification(s): Table 509): apter 4 – List Code S as: (Chapter 5 – Lis | ALLOWABLE AREA  lect one Select one Select  Code Sections):  Code Sections:  Dearation: Select one Example A Allowable Area  H  (A)  (B)  G AREA PER TABLE 506.2                                                                                                                                                                                                                                                                                                                                                                                                                                                                                                                                                                                                                                                                                                                                                                                                                                                                                                                                                                                                                                                                                                                                                                                                                                                                                                                                                                                                                                                                                                                                                                                                                                                                                                                                                                                                                                                                                                                                                               | t one Select on  sception:  of Occupancy I  of Occupancy   = (C                                                                                                                                                                                                                                                                                                                                                                                                                                                                                                                                                                                                                                                                                                                                                                                                                                                                                                                                                                                                                                                                                                                                                                                                                                                                                                                                                                                                                                                                                                                                                                                                                                                                                                                                                                                                                                                                                                                                                                                                                                                                | THE BUILDIN AFFECTED E  The Select one  Begins of the select one o | Select one  Select one  (D)  LLOWABLE AREA PER                                                                               | Emergency Lighting: Exit Signs: Fire Alarm: Smoke Detection Syste Carbon Monoxide Dete                                                                                                                                                                                                                                                                                                                                                                                                                                                                                                                                                                                                                                                                                                                                                                                                                                                                                                                                                                                                                                                                                                                                                                                                                                                                                                                                                                                                                                                                                                                                                                                                                                                                                                                                                                                                                                                                                                                                                                                                                                         | PER  DEGR P (T  LIFI  Select Select Select Select LIFF LS1.1  rated wall locat property line locat                                                                                                                                                                                                                                                                                                                                                                                                                                                                                                                                                                                                                                                                                                                                                                                                                                                                                                                                                                                                                                                                                                                                                                                                                                                                                                                                                                                                                                                                                                                                                                                                                                                                                                                                                                                                                                                                                                                                                                                                                             | E SAFET  ions (Chacations (i                                                                                                                                                                                                                                                                                                                                                                                                                                                                                                                                                                                                                                                                                                                                                                                                                                                                                                                                                                                                                                                                                                                                                                                                                                                                                                                                                                                                                                                                                                                                                                                                                                                                                                                                                                                                                                                                                                                                                                                                                                                                                                   | GE OF WALL NINGS N 8)  TY SYSTEM F  TY PLAN REQ apter 7) f not on the site                                                                                                                                             | OPENING ALLOWABL (%)  REQUIREM  PUIREMEN  plan)                            | G CALCULA E AREA  MENTS  TH AF NC CC AL                                                                                                                                                                                                                                                                                                                                                                                                                                                                                                                                                                                                                                                                                                                                                                                                                                                                                                                                                                                                                                                                                                                                                                                                                                                                                                                                                                                                                                                                                                                                                                                                                                                                                                                                                                                                                                                                                                                                                                                                                                                                                        | ATIONS  ACTUAL SHOWN (%)  HE EXIT NETWO FECTED BY TO EXITS OR EXIT | ORK HIS               |
| 3rd Floor 2nd Floor Mezzanine 1st Floor Basement TOTAL  Primary Occupant Accessory Occupant Accessory Occupant Incidental Uses (Cha Special Provision Mixed Occupant Select one Actual Allowable  STORY NO.  DE.                                                                                                                                                             | cy Classification(s): Selency Classification(s):  Table 509):  apter 4 – List Code Selectione  sey: Selectione  September 5 – List Code Selectione  September 6 – List Code Selectione  September 7 – List Code Selectione  September 8 – List Code Selectione  September 9 – List Code Se | ALLOWABLE AREA lect one Select one Select  Sections): Code Sections): Dearation: Select one Example A Allowable Area  + (A) (B) GAREA PER (A) AREA  (B) TABLE 506.2 AREA                                                                                                                                                                                                                                                                                                                                                                                                                                                                                                                                                                                                                                                                                                                                                                                                                                                                                                                                                                                                                                                                                                                                                                                                                                                                                                                                                                                                                                                                                                                                                                                                                                                                                                                                                                                                                                                                                                                                                       | t one Select on  sception:  of Occupancy I  of Occupancy   = (C                                                                                                                                                                                                                                                                                                                                                                                                                                                                                                                                                                                                                                                                                                                                                                                                                                                                                                                                                                                                                                                                                                                                                                                                                                                                                                                                                                                                                                                                                                                                                                                                                                                                                                                                                                                                                                                                                                                                                                                                                                                                | THE BUILDIN AFFECTED E  The Select one  Begins of the select one o | Select one  Select one  (D)  LLOWABLE AREA PER                                                                               | Emergency Lighting: Exit Signs: Fire Alarm: Smoke Detection Syste Carbon Monoxide Dete                                                                                                                                                                                                                                                                                                                                                                                                                                                                                                                                                                                                                                                                                                                                                                                                                                                                                                                                                                                                                                                                                                                                                                                                                                                                                                                                                                                                                                                                                                                                                                                                                                                                                                                                                                                                                                                                                                                                                                                                                                         | PERCE DEGRES P (T  LIFI  Select Selec | E SAFET  ions (Chacations (i spect to conspect to cons | GE OF WALL NINGS N 8)  TY SYSTEM F  TY PLAN REQ apter 7) f not on the site distance to assur                                                                                                                           | PUIREMEN plan) med propert                                                 | G CALCULA E AREA  MENTS  TH AF NC CC AL  WITS  y lines (705.                                                                                                                                                                                                                                                                                                                                                                                                                                                                                                                                                                                                                                                                                                                                                                                                                                                                                                                                                                                                                                                                                                                                                                                                                                                                                                                                                                                                                                                                                                                                                                                                                                                                                                                                                                                                                                                                                                                                                                                                                                                                   | ACTUAL SHOWN (%)  HE EXIT NETWO FECTED BY TO EXITS OR EXI | ORK HIS               |
| 3rd Floor 2nd Floor Mezzanine 1st Floor Basement TOTAL  Primary Occupant Accessory Occupant Incidental Uses (Chaspecial Provision Mixed Occupant Select one Actual Allowable  STORY NO.  DE  1 Frontage area inc. a. Perimeter                                                                                                                                               | cy Classification(s): Selency Classification(s):  Table 509):  apter 4 – List Code Septer 5 – | ALLOWABLE AREA  lect one Select one Select  Code Sections):  Code Sections):  Dearation: Select one Expansion: Select one Expansion: Allowable Area  + (A) (B)  GAREA PER (ACTUAL) TABLE 506.2  AREA  COG.2 are computed thus: Compansion of the section of the secti | t one Select or  sception:  of Occupancy I  of Occupancy  AREA FOR F INCREA                                                                                                                                                                                                                                                                                                                                                                                                                                                                                                                                                                                                                                                                                                                                                                                                                                                                                                                                                                                                                                                                                                                                                                                                                                                                                                                                                                                                                                                                                                                                                                                                                                                                                                                                                                                                                                                                                                                                                                                                                                                    | THE BUILDIN AFFECTED E  The Select one  BERONTAGE AL ST  ASE <sup>1,5</sup> THE BUILDIN AFFECTED E  ASE  ASE  ASE  ASE  ASE  ASE  ASE  A                                                                                                                                                                                                                                                                                                                                                                                                                                                                                                                                                                                                                                                                                                                                                                                                                                                                                                                                                                                                                                                                                                                                                                                                                                                                                                                                                                                                                                                                                                                                                                                                                                                                                                                                                                                                                                                                                                                                                                                       | Select one  Select one  Select one  Select one  Select one                                                                   | Emergency Lighting: Exit Signs: Fire Alarm: Smoke Detection Syste Carbon Monoxide Detection  Life Safety Plan Sheet #:  Fire and/or smoke Assumed and real Exterior wall open Occupancy Use for                                                                                                                                                                                                                                                                                                                                                                                                                                                                                                                                                                                                                                                                                                                                                                                                                                                                                                                                                                                                                                                                                                                                                                                                                                                                                                                                                                                                                                                                                                                                                                                                                                                                                                                                                                                                                                                                                                                                | PERCE DEGRES P (T  LIFF  Selection: Selectio | E SAFET  ions (Chacations (i spect to correlates to correlate | GE OF WALL NINGS N 8)  TY SYSTEM F  TY PLAN REQ apter 7) f not on the site distance to assur                                                                                                                           | PUIREMEN plan) med propert                                                 | G CALCULA E AREA  MENTS  TH AF NC CC AL  WITS  y lines (705.                                                                                                                                                                                                                                                                                                                                                                                                                                                                                                                                                                                                                                                                                                                                                                                                                                                                                                                                                                                                                                                                                                                                                                                                                                                                                                                                                                                                                                                                                                                                                                                                                                                                                                                                                                                                                                                                                                                                                                                                                                                                   | ACTUAL SHOWN (%)  HE EXIT NETWO FECTED BY TO EXITS OR EXI | ORK<br>HIS I          |
| 3rd Floor 2nd Floor Mezzanine 1st Floor Basement TOTAL  Primary Occupant Accessory Occupant Accessory Occupant Special Uses (Cha Special Provision Mixed Occupant Select one Actual Allowable  STORY NO.  1 Frontage area inc a. Perimeter b. Total Bui c. Ratio (F/I)                                                                                                       | cy Classification(s): Selency Classification(s):  Table 509):  apter 4 – List Code Septers: (Chapter 5 – List Code Septers: (C | ALLOWABLE AREA  lect one Select one Select  Code Sections):  Code Sections):  Paration: Select one Example A Allowable Area  (A) (B) GAREA PER TABLE 506.2  AREA  (A) (B) TABLE 506.2  AREA  (A) (B) TABLE 506.2  AREA  (B) (C) (C) (C) (C) (C) (C) (C) (C) (C) (C                                                                                                                                                                                                                                                                                                                                                                                                                                                                                                                                                                                                                                                                                                                                                                                                                                                                                                                                                                                                                                                                                                                                                                                                                                                                                                                                                                                                                                                                                                                                                                                                                                                                                                                                                                                                                                                             | t one Select or  sception:  of Occupancy I  of Occupancy  AREA FOR F INCREA                                                                                                                                                                                                                                                                                                                                                                                                                                                                                                                                                                                                                                                                                                                                                                                                                                                                                                                                                                                                                                                                                                                                                                                                                                                                                                                                                                                                                                                                                                                                                                                                                                                                                                                                                                                                                                                                                                                                                                                                                                                    | THE BUILDIN AFFECTED E  The Select one  BERONTAGE AL ST  ASE <sup>1,5</sup> THE BUILDIN AFFECTED E  ASE  ASE  ASE  ASE  ASE  ASE  ASE  A                                                                                                                                                                                                                                                                                                                                                                                                                                                                                                                                                                                                                                                                                                                                                                                                                                                                                                                                                                                                                                                                                                                                                                                                                                                                                                                                                                                                                                                                                                                                                                                                                                                                                                                                                                                                                                                                                                                                                                                       | Select one  Select one  Select one  Select one  Select one                                                                   | Emergency Lighting: Exit Signs: Fire Alarm: Smoke Detection Syste Carbon Monoxide Detection  Life Safety Plan Sheet #:  Fire and/or smoke Assumed and real Exterior wall open Occupancy Use for                                                                                                                                                                                                                                                                                                                                                                                                                                                                                                                                                                                                                                                                                                                                                                                                                                                                                                                                                                                                                                                                                                                                                                                                                                                                                                                                                                                                                                                                                                                                                                                                                                                                                                                                                                                                                                                                                                                                | PERCE DEGREES P (T  LIFF  Selection: Selecti | E SAFET  ions (Chacations (i spect to corelates to corelate t | GE OF WALL NINGS N 8)  TY SYSTEM F  TY PLAN REQ apter 7) f not on the site distance to assure to occupant load                                                                                                         | PUIREMEN  plan)  med propert  calculation                                  | G CALCULA E AREA  MENTS  TH AF NC CC AL  WITS  y lines (705.                                                                                                                                                                                                                                                                                                                                                                                                                                                                                                                                                                                                                                                                                                                                                                                                                                                                                                                                                                                                                                                                                                                                                                                                                                                                                                                                                                                                                                                                                                                                                                                                                                                                                                                                                                                                                                                                                                                                                                                                                                                                   | ACTUAL SHOWN (%)  HE EXIT NETWO FECTED BY TO EXITS OR EXI | ORK<br>HIS I          |
| 3rd Floor 2nd Floor Mezzanine 1st Floor Basement TOTAL  Primary Occupant Accessory Occupant Accessory Occupant Incidental Uses (Cha Special Provision Mixed Occupant Select one Actual Allowable  STORY NO.  DE NO.  1 Frontage area inc a. Perimeter b. Total Bui c. Ratio (F/I d. W = Min e. Percent o                                                                     | Cy Classification(s): Selency Classification(s):  Table 509):  apter 4 – List Code Separates of Occupancy And Area of Occupancy And Experiments of Company And Experiments of Property of  | ALLOWABLE AREA    Select one    | t one Select or  sception:  of Occupancy I of Occupancy I NCREA                                                                                                                                                                                                                                                                                                                                                                                                                                                                                                                                                                                                                                                                                                                                                                                                                                                                                                                                                                                                                                                                                                                                                                                                                                                                                                                                                                                                                                                                                                                                                                                                                                                                                                                                                                                                                                                                                                                                                                                                                                                                | THE BUILDIN AFFECTED E  THE BUILDIN THE BU | Select one  Select one  Select one  Select one  Select one                                                                   | Emergency Lighting: Exit Signs: Fire Alarm: Smoke Detection Syste Carbon Monoxide Dete  Life Safety Plan Sheet #:  Fire and/or smoke Assumed and real Exterior wall open Occupancy Use for Occupant loads for Exit access travel of Common path of tr                                                                                                                                                                                                                                                                                                                                                                                                                                                                                                                                                                                                                                                                                                                                                                                                                                                                                                                                                                                                                                                                                                                                                                                                                                                                                                                                                                                                                                                                                                                                                                                                                                                                                                                                                                                                                                                                          | LIFE  Select Sel | E SAFET  ions (Chacations (i spect to a relates to a rela | GE OF WALL NINGS N 8)  TY SYSTEM F  TY PLAN REQ apter 7) f not on the site distance to assure to occupant load                                                                                                         | PUIREMEN  plan)  med propert  calculation                                  | G CALCULA E AREA  MENTS  TH AF NC CC AL  WITS  y lines (705.                                                                                                                                                                                                                                                                                                                                                                                                                                                                                                                                                                                                                                                                                                                                                                                                                                                                                                                                                                                                                                                                                                                                                                                                                                                                                                                                                                                                                                                                                                                                                                                                                                                                                                                                                                                                                                                                                                                                                                                                                                                                   | ACTUAL SHOWN (%)  HE EXIT NETWO FECTED BY TO EXITS OR EXI | ORK<br>HIS I          |
| 3rd Floor 2nd Floor Mezzanine 1st Floor Basement TOTAL  Primary Occupant Accessory Occupant Accessory Occupant Incidental Uses (Cha Special Provision Mixed Occupant Select one Actual Allowable  STORY NO.  DE  1 Frontage area inc a. Perimeter b. Total Bui c. Ratio (F/I d. W = Min e. Percent o 2 Unlimited area a                                                      | EXISTING (SQ FT)  cy Classification(s): Sel ncy Classification(s):  Table 509): apter 4 – List Code S as: (Chapter 5 – List C cy: Select one Sep  Area of Occupancy A de Area of Occupancy A de Area of Occupancy A for the Area o | ALLOWABLE AREA    Select one    | t one Select or  sception:  of Occupancy I of Occupancy  AREA FOR F INCREA                                                                                                                                                                                                                                                                                                                                                                                                                                                                                                                                                                                                                                                                                                                                                                                                                                                                                                                                                                                                                                                                                                                                                                                                                                                                                                                                                                                                                                                                                                                                                                                                                                                                                                                                                                                                                                                                                                                                                                                                                                                     | THE BUILDIN AFFECTED E  THE B  | Select one  Select one  (D)  LLOWABLE AREA PER TORY OR UNLIMITED <sup>2,3</sup> =(F)                                         | Emergency Lighting: Exit Signs: Fire Alarm: Smoke Detection Syste Carbon Monoxide Dete  Life Safety Plan Sheet #:  Fire and/or smoke Assumed and real Exterior wall open Occupanty Use for Occupant loads for Exit access travel of Common path of tr Dead end lengths ( Clear exit widths for                                                                                                                                                                                                                                                                                                                                                                                                                                                                                                                                                                                                                                                                                                                                                                                                                                                                                                                                                                                                                                                                                                                                                                                                                                                                                                                                                                                                                                                                                                                                                                                                                                                                                                                                                                                                                                 | LIFE  Select Sel | E SAFET  ions (Chacations (i spect to carelates to carela | GE OF WALL NINGS N 8)  TY SYSTEM F  TY PLAN REQ apter 7) f not on the site distance to assure to occupant load  006.2.1 & 1006                                                                                         | plan) med properticalculation (3.2(1))                                     | G CALCULA E AREA  MENTS  TH AF NC CC AL  WTS  - y lines (705. (Table 1004.                                                                                                                                                                                                                                                                                                                                                                                                                                                                                                                                                                                                                                                                                                                                                                                                                                                                                                                                                                                                                                                                                                                                                                                                                                                                                                                                                                                                                                                                                                                                                                                                                                                                                                                                                                                                                                                                                                                                                                                                                                                     | ATIONS  ACTUAL SHOWN (%)  HE EXIT NETWO FECTED BY TO EXITS OR EXIT | ORK<br>HIS I          |
| 3rd Floor 2nd Floor Mezzanine 1st Floor Basement TOTAL  Primary Occupant Accessory Occupant Accessory Occupant Incidental Uses (Cha Special Provision Mixed Occupant Select one Actual Allowable  STORY NO.  DE  1 Frontage area inc a. Perimeter b. Total Bui c. Ratio (F/I d. W = Min e. Percent o 2 Unlimited area a 3 Maximum Buildi 4 The maximum ar                    | EXISTING (SQ FT)  cy Classification(s): Sel ncy Classification(s):  Table 509): apter 4 – List Code S as: (Chapter 5 – List Coy: Select one Sep  Area of Occupancy A de Area of Occupan | ALLOWABLE AREA    Select one    | t one Select or  sception:  f Occupancy I of Occupancy  AREA FOR F INCREA  ag 20 feet mini  ag x D (maxim                                                                                                                                                                                                                                                                                                                                                                                                                                                                                                                                                                                                                                                                                                                                                                                                                                                                                                                                                                                                                                                                                                                                                                                                                                                                                                                                                                                                                                                                                                                                                                                                                                                                                                                                                                                                                                                                                                                                                                                                                      | THE BUILDIN AFFECTED E  THE B  | Select one  Select one  Select one  (D)  LLOWABLE AREA PER PORY OR UNLIMITED <sup>2,3</sup> =(F)                             | Emergency Lighting: Exit Signs: Fire Alarm: Smoke Detection Syste Carbon Monoxide Detection  Life Safety Plan Sheet #:  Fire and/or smoke Assumed and real: Exterior wall open Occupancy Use for Occupant loads for Exit access travel of Common path of tr Dead end lengths ( Clear exit widths for Maximum calculated)                                                                                                                                                                                                                                                                                                                                                                                                                                                                                                                                                                                                                                                                                                                                                                                                                                                                                                                                                                                                                                                                                                                                                                                                                                                                                                                                                                                                                                                                                                                                                                                                                                                                                                                                                                                                       | LIFI Select Sele | E SAFET  Stone   | GE OF WALL NINGS N 8)  TY SYSTEM F  TY PLAN REQ apter 7) f not on the site distance to assure to occupant load  006.2.1 & 1006                                                                                         | plan) med properticalculation (3.2(1))                                     | G CALCULA E AREA  MENTS  TH AF NC CC AL  WTS  - y lines (705. (Table 1004.                                                                                                                                                                                                                                                                                                                                                                                                                                                                                                                                                                                                                                                                                                                                                                                                                                                                                                                                                                                                                                                                                                                                                                                                                                                                                                                                                                                                                                                                                                                                                                                                                                                                                                                                                                                                                                                                                                                                                                                                                                                     | ATIONS  ACTUAL SHOWN (%)  HE EXIT NETWO FECTED BY TO EXITS OR EXIT | ORK<br>HIS  <br>XIT # |
| 3rd Floor 2nd Floor Mezzanine 1st Floor Basement TOTAL  Primary Occupant Accessory Occupant Accessory Occupant Incidental Uses (Chaspecial Provision Mixed Occupant Select one Actual Allowable  STORY NO.  DE  1 Frontage area inc. a. Perimeter b. Total Bui c. Ratio (F/I d. W = Min. e. Percent o 2 Unlimited area a 3 Maximum Buildi 4 The maximum ar control towers in | cy Classification(s): Selency Classification(s):  Table 509):  apter 4 – List Code Selectione  September 5 – List Code Selectione  September 6 – Cocupancy And Secretary for Section 5  representation of Public Secretary for Section 5  representation of public silding Perimeter  P) =(F/P)  simum width of public of frontage increase If supplicable under condition of the public of frontage increase If supplicable under condition of the public of frontage increase If supplicable under condition of the public of frontage increase If supplicable under condition of the public of frontage increase If supplicable under condition of the public of frontage increase If supplicable under condition of the public of frontage increase If supplicable under condition of the public of the        | ALLOWABLE AREA    Select one    | t one Select on  Select on  Select on  GOccupancy I of Occupancy I NCREA  AREA FOR F INCREA  I | THE BUILDIN AFFECTED E  THE B  | Select one  Select one  Select one  (D)  LLOWABLE AREA PER PORY OR UNLIMITED <sup>2,3</sup> =(F)                             | Emergency Lighting: Exit Signs: Fire Alarm: Smoke Detection Syste Carbon Monoxide Dete  Life Safety Plan Sheet #:  Fire and/or smoke Assumed and real Exterior wall open Occupancy Use for Occupant loads for Exit access travel of Common path of tr Dead end lengths ( Clear exit widths for Maximum calculat Actual occupant loads A separate schema                                                                                                                                                                                                                                                                                                                                                                                                                                                                                                                                                                                                                                                                                                                                                                                                                                                                                                                                                                                                                                                                                                                                                                                                                                                                                                                                                                                                                                                                                                                                                                                                                                                                                                                                                                        | LIFE  Selection:   | E SAFET  ions (Chacations (i spect to corelates to core and capacitate door and where a door and where                                                                                                                                                                                                                                                                                                                                                                                                                                                                                                                                                                                                                                                                                                                                                                                                                                                                                                                                                                                                                                                                                                                                                                                                                                                                                                                                                                                                                                                                                                                                                                                                                                                                                                                                                                                                                                                                                                  | GE OF WALL NINGS N 8)  TY SYSTEM F  TY PLAN REQ apter 7) f not on the site distance to assure to occupant load 006.2.1 & 1006 by each exit door                                                                        | PUIREMEN  plan) med propert calculation  3.2(1))  r can accom              | AENTS  THAF NC CC AL  VTS  y lines (705. (Table 1004.                                                                                                                                                                                                                                                                                                                                                                                                                                                                                                                                                                                                                                                                                                                                                                                                                                                                                                                                                                                                                                                                                                                                                                                                                                                                                                                                                                                                                                                                                                                                                                                                                                                                                                                                                                                                                                                                                                                                                                                                                                                                          | ATIONS  ACTUAL SHOWN (%)  HE EXIT NETWO FFECTED BY TO D EXITS OR EX DRRIDORS ARE TERED.  8) 1.1.2)                                                                                                                                                                                                                                                                                                                                                                                                                                                                                                                                                                                                                                                                                                                                                                                                                                                                                                                                                                                                                                                                                                                                                                                                                                                                                                                                                                                                                                                                                                                                                                                                                                                                                                                                                                                                                                                                                                                                                                                                                             | ORK HIS E BEI         |
| 3rd Floor 2nd Floor Mezzanine 1st Floor Basement TOTAL  Primary Occupant Accessory Occupant Accessory Occupant Incidental Uses (Chaspecial Provision Mixed Occupant Select one Actual Allowable  STORY NO.  DE  1 Frontage area inc. a. Perimeter b. Total Bui c. Ratio (F/I d. W = Min. e. Percent o 2 Unlimited area a 3 Maximum Buildi 4 The maximum ar control towers in | cy Classification(s): Selency Classification(s):  Table 509):  apter 4 – List Code Selectione  September 5 – List Code Selectione  September 6 – Cocupancy And Secretary for Section 5  representation of Public Secretary for Section 5  representation of public silding Perimeter  P) =(F/P)  simum width of public of frontage increase If supplicable under condition of the public of frontage increase If supplicable under condition of the public of frontage increase If supplicable under condition of the public of frontage increase If supplicable under condition of the public of frontage increase If supplicable under condition of the public of frontage increase If supplicable under condition of the public of frontage increase If supplicable under condition of the public of the        | ALLOWABLE AREA    Select one    | t one Select or  sception:  of Occupancy I of Occupancy  AREA FOR F INCREA  ing 20 feet mini  ag x D (maxim Table 406.5.4.  ible 506.2.                                                                                                                                                                                                                                                                                                                                                                                                                                                                                                                                                                                                                                                                                                                                                                                                                                                                                                                                                                                                                                                                                                                                                                                                                                                                                                                                                                                                                                                                                                                                                                                                                                                                                                                                                                                                                                                                                                                                                                                        | THE BUILDIN AFFECTED E  THE B  | Select one  Select one  Select one  (D)  LLOWABLE AREA PER PORY OR UNLIMITED <sup>2,3</sup> =(F)                             | Emergency Lighting: Exit Signs: Fire Alarm: Smoke Detection Syste Carbon Monoxide Dete  Life Safety Plan Sheet #:  Fire and/or smoke Assumed and real Exterior wall open Occupancy Use for Occupant loads for Exit access travel of Common path of tr Dead end lengths ( Clear exit widths for Maximum calculat Actual occupant loads Assumed and real Loads for Exit access travel of Common path of tr Dead end lengths ( Clear exit widths for Maximum calculat Actual occupant loads A separate schema purposes of occupa Location of doors of                                                                                                                                                                                                                                                                                                                                                                                                                                                                                                                                                                                                                                                                                                                                                                                                                                                                                                                                                                                                                                                                                                                                                                                                                                                                                                                                                                                                                                                                                                                                                                             | LIFE  Selection:  Selection:  Selection:  Selection:  Selection:  Selection:  LIFE  LS1.1  rated wall locate property line locate area with receach area as it each area listances (1017) avel distances (1020.4)  or each exit dooed occupant locate and for each exit dooed occupant locate and for each exit in plan indication with panic hardwith panic ha | E SAFET  ions (Chacations (i spect to correlates to correlate t | GE OF WALL NINGS N 8)  TY SYSTEM F  TY PLAN REQ  apter 7) f not on the site distance to assure to occupant load  006.2.1 & 1006  ty each exit door to be fire rated floor to the site occupant.                        | PUIREMEN  plan) med property calculation  3.2(1)) r can accom /ceiling and | THENTS  THENTS  THENTS  THENTS  THENTS  (COLUMN ALL  TO STANDARD AND ALL | ATIONS  ACTUAL SHOWN (%)  HE EXIT NETWO FFECTED BY TO D EXITS OR EX DRRIDORS ARE TERED.  8) 1.1.2)                                                                                                                                                                                                                                                                                                                                                                                                                                                                                                                                                                                                                                                                                                                                                                                                                                                                                                                                                                                                                                                                                                                                                                                                                                                                                                                                                                                                                                                                                                                                                                                                                                                                                                                                                                                                                                                                                                                                                                                                                             | ORK HIS E BEI         |
| 3rd Floor 2nd Floor Mezzanine 1st Floor Basement TOTAL  Primary Occupant Accessory Occupant Accessory Occupant Incidental Uses (Chaspecial Provision Mixed Occupant Select one Actual Allowable  STORY NO.  DE  1 Frontage area inc. a. Perimeter b. Total Bui c. Ratio (F/I d. W = Min. e. Percent o 2 Unlimited area a 3 Maximum Buildi 4 The maximum ar control towers in | cy Classification(s): Selency Classification(s):  Table 509):  apter 4 – List Code Selectione  September 5 – List Code Selectione  September 6 – Cocupancy And Secretary for Section 5  representation of Public Secretary for Section 5  representation of public silding Perimeter  P) =(F/P)  simum width of public of frontage increase If supplicable under condition of the public of frontage increase If supplicable under condition of the public of frontage increase If supplicable under condition of the public of frontage increase If supplicable under condition of the public of frontage increase If supplicable under condition of the public of frontage increase If supplicable under condition of the public of frontage increase If supplicable under condition of the public of the        | ALLOWABLE AREA    Select one    | t one Select or  sception:  of Occupancy I of Occupancy  AREA FOR F INCREA  ing 20 feet mini  ag x D (maxim Table 406.5.4.  ible 506.2.                                                                                                                                                                                                                                                                                                                                                                                                                                                                                                                                                                                                                                                                                                                                                                                                                                                                                                                                                                                                                                                                                                                                                                                                                                                                                                                                                                                                                                                                                                                                                                                                                                                                                                                                                                                                                                                                                                                                                                                        | THE BUILDIN AFFECTED E  THE B  | Select one  Select one  Select one  (D)  LLOWABLE AREA PER PORY OR UNLIMITED <sup>2,3</sup> =(F)                             | Emergency Lighting: Exit Signs: Fire Alarm: Smoke Detection Syste Carbon Monoxide Detection  Life Safety Plan Sheet #:  Fire and/or smoke Assumed and real Exterior wall open Occupancy Use for Occupant loads for Exit access travel of Common path of tr Dead end lengths ( Clear exit widths for Maximum calculat Actual occupant loads A separate schema purposes of occupar                                                                                                                                                                                                                                                                                                                                                                                                                                                                                                                                                                                                                                                                                                                                                                                                                                                                                                                                                                                                                                                                                                                                                                                                                                                                                                                                                                                                                                                                                                                                                                                                                                                                                                                                               | LIFE  Select Sel | E SAFET  ions (Chacations (i spect to de crelates to door ng where ware (10) ress locks.                                                                                                                                                                                                                                                                                                                                                                                                                                                                                                                                                                                                                                                                                                                                                                                                                                                                                                                                                                                                                                                                                                                                                                                                                                                                                                                                                                                                                                                                                                                                                                                                                                                                                                                                                                                                                                                                                                                                                                                                                                       | GE OF WALL NINGS N 8)  TY SYSTEM F  TY PLAN REQ apter 7) f not on the site distance to assure to occupant load 006.2.1 & 1006 by each exit door to fire rated floor. 10.1.10) s and the amount                         | PUIREMEN  plan) med propert calculation  3.2(1)) r can accom /ceiling and  | THENTS  THENTS  THENTS  THENTS  THENTS  (COLUMN ALL  TO STANDARD AND ALL | ATIONS  ACTUAL SHOWN (%)  HE EXIT NETWO FFECTED BY TO D EXITS OR EX DRRIDORS ARE TERED.  8) 1.1.2)                                                                                                                                                                                                                                                                                                                                                                                                                                                                                                                                                                                                                                                                                                                                                                                                                                                                                                                                                                                                                                                                                                                                                                                                                                                                                                                                                                                                                                                                                                                                                                                                                                                                                                                                                                                                                                                                                                                                                                                                                             | ORK HIS               |
| 3rd Floor 2nd Floor Mezzanine 1st Floor Basement TOTAL  Primary Occupant Accessory Occupant Accessory Occupant Select one Actual Allowable  STORY NO.  DE  Total Bui c. Ratio (F/I d. W = Min. e. Percent o  2 Unlimited area ay 3 Maximum Buildi 4 The maximum ar control towers in 5 Frontage increase                                                                     | cy Classification(s): Selency Classification(s):  Table 509):  apter 4 – List Code Selection Selection Selection Secure Area of Occupancy Alectic Area of Occupancy Alectic Selection Sele | ALLOWABLE AREA    Select one    | tone Select on  Acception:  GOCCUPANCY I OF OCCUPANCY I OF OCCUPANCY  AREA FOR F INCREA  INCRE | THE BUILDIN AFFECTED E  THE B  | Select one  Select one  Select one  (D)  LLOWABLE AREA PER PORY OR UNLIMITED <sup>2,3</sup> =(F)                             | Emergency Lighting: Exit Signs: Fire Alarm: Smoke Detection Syste Carbon Monoxide Detection  Life Safety Plan Sheet #:  Fire and/or smoke Assumed and real; Exterior wall open Occupant loads for Exit access travel of Common path of tr Dead end lengths ( Clear exit widths for Maximum calculat Actual occupant loads of occupant loads o | LIFI  Select Sel | E SAFET  Stone Sto | GE OF WALL NINGS N 8)  TY SYSTEM F  TY PLAN REQ apter 7) f not on the site distance to assure to occupant load  006.2.1 & 1006  ty each exit door. fire rated floor. 10.1.10) s and the amounters locks (1010) devices | PUIREMEN  plan) med propert calculation  3.2(1)) r can accom /ceiling and  | THENTS  THENTS  THENTS  THENTS  THENTS  (COLUMN ALL  TO STANDARD AND ALL | ATIONS  ACTUAL SHOWN (%)  HE EXIT NETWO FFECTED BY TO D EXITS OR EX DRRIDORS ARE TERED.  8) 1.1.2)                                                                                                                                                                                                                                                                                                                                                                                                                                                                                                                                                                                                                                                                                                                                                                                                                                                                                                                                                                                                                                                                                                                                                                                                                                                                                                                                                                                                                                                                                                                                                                                                                                                                                                                                                                                                                                                                                                                                                                                                                             | ORK<br>HIS I          |
| Primary Occupant  Accessory Occupant  Incidental Uses (Characteristics)  Special Provision  Mixed Occupant  Select one  Actual  Allowable  STORY NO.  Frontage area inc.  a. Perimeter b. Total Buic. Ratio (F/I) d. W = Min. e. Percent o Unlimited area ap Maximum Buildi The maximum ar control towers as Frontage increase                                               | cy Classification(s): Selency Classification(s):  Table 509):  apter 4 – List Code Selectione  September 5 – List Code Selectione  September 6 – Cocupancy And Secretary for Section 5  representation of Public Secretary for Section 5  representation of public silding Perimeter  P) =(F/P)  simum width of public of frontage increase If supplicable under condition of the public of frontage increase If supplicable under condition of the public of frontage increase If supplicable under condition of the public of frontage increase If supplicable under condition of the public of frontage increase If supplicable under condition of the public of frontage increase If supplicable under condition of the public of frontage increase If supplicable under condition of the public of the        | ALLOWABLE AREA    Select one    | tone Select on  Acception:  GOCCUPANCY I OF OCCUPANCY I OF OCCUPANCY  AREA FOR F INCREA  INCRE | THE BUILDIN AFFECTED E                                                                                                                                                                                                                                                                                                                                                                                                                                                                                                                                                                                                                                                                                                                                                                                                                                                                                                                                                                                                                                                                                                                                                                                                                                                                                                                                                                                                                                                                                                                                                                                                                                                                                                                                                                                                                                                                                                                                                                                                                                                                                                         | Select one  Select one  Select one  (D)  LLOWABLE AREA PER TORY OR UNLIMITED <sup>2,3</sup> (506.2).  Im area of air traffic | Emergency Lighting: Exit Signs: Fire Alarm: Smoke Detection Syste Carbon Monoxide Dete  Life Safety Plan Sheet #:  Fire and/or smoke Assumed and real; Exterior wall open Occupancy Use for Occupant loads for Exit access travel of Common path of tr Dead end lengths ( Clear exit widths for Maximum calculat Actual occupant loads of occupant loads occ | LIFE  Select Sel | E SAFET  Stone Sto | GE OF WALL NINGS N 8)  TY SYSTEM F  TY PLAN REQ apter 7) f not on the site distance to assure to occupant load  006.2.1 & 1006  ty each exit door. fire rated floor. 10.1.10) s and the amounters locks (1010) devices | PUIREMEN  plan) med propert calculation  3.2(1)) r can accom /ceiling and  | THENTS  THENTS  THENTS  THENTS  THENTS  (COLUMN ALL  TO STANDARD AND ALL | ATIONS  ACTUAL SHOWN (%)  HE EXIT NETWO FFECTED BY TO D EXITS OR EX DRRIDORS ARE TERED.  8) 1.1.2)                                                                                                                                                                                                                                                                                                                                                                                                                                                                                                                                                                                                                                                                                                                                                                                                                                                                                                                                                                                                                                                                                                                                                                                                                                                                                                                                                                                                                                                                                                                                                                                                                                                                                                                                                                                                                                                                                                                                                                                                                             | ORK THIS E BE         |