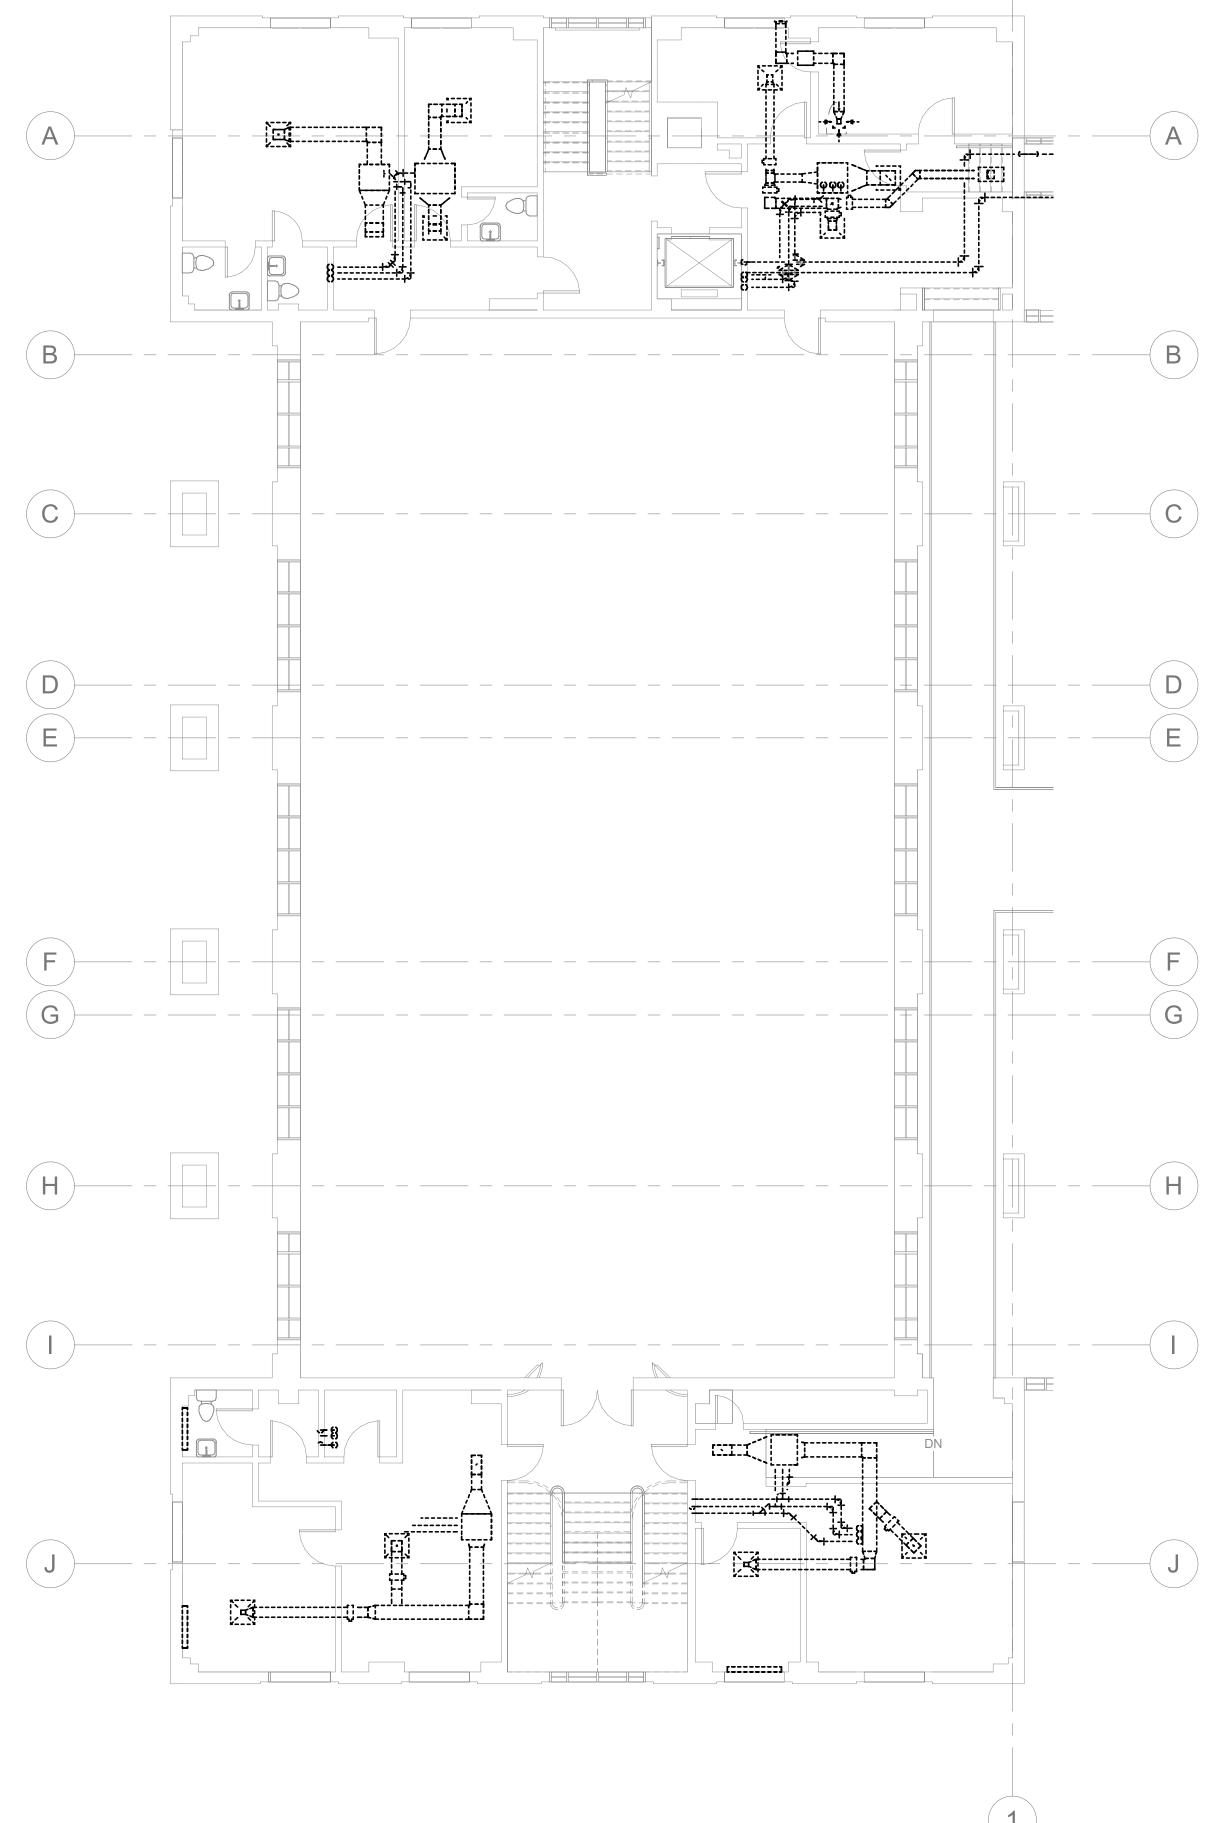

32
- 8. INSTALL NEW RTU-1-2022 AND RTU-2-2022 AT EXISTING ROOFTOP UNIT LOCATIONS.



ATLANTA • CHARLOTTE • GREENVILLE • RICHMOND 877.4.DEVITA • corp@devitainc.com

DeVita & Associates, Inc. Project: 22175-03 NC Firm License # C-0819

22175-03

PROJECT NUMBER: CONSULTANT

PROJECT INFORMATION:

LENOIR COUNTY COURTHOUSE HVAC & BASEMENT RENOVATION PROJECT

130 S QUEEN ST, KINSTON, NC 28501

NO. DATE DESCRIPTION

DISCLAIMER:
THIS DOCUMENT IS THE PROPERTY OF
DEVITA & ASSOCIATES, INC. AND IS IS NOT TO BE CHANGED WITHOUT THE |WRITTEN AUTHORIZATION OF DEVITA & ASSOCIATES, INC. FURTHERMORE, THIS DOCUMENT IS NOT TO BE COPIED,
REPRODUCED OR USED BY OTHERS EXCEPT AS REQUIRED FOR THE WORK OF THIS SPECIFIC PROJECT.

PHASE 2 MECHANICAL 2ND FLOOR PLANS

DRAWING NO.

M-PH2.2

Drawn By: EBZ Checked By: MAR



2 PHASE 2 2ND FLOOR DEMO PLAN M-PH2.2 1/8" = 1'-0"



- THE CONTRACTOR IS RESPONSIBLE FOR DETERMINING THE FINAL PLANS FOR PHASING THE WORK. THE CONTRACTOR SHALL USE THESE PHASING PLANS TO DEVELOP A PHASED PLAN OF WORK. WORK FLOW AND ANY NECESSARY SHUTDOWNS SHALL BE COORDINATED WITH THE OWNER.
- 2. NOT ALL PLAN NOTES ARE USED ON DRAWING.

## PHASE 2 PLAN NOTES: (#

(::::::::

(:::::::

- DEMOLISH AND REMOVE AIR HANDLING UNIT (E)AHU-2-1982 AND EXHAUST FAN (E)FB-1-1982 IN MECHANICAL ROOM (0143) SERVING THE
- 2. DEMOLISH AND REMOVE (E)CH-2-1982. ((E)CH-1-1982 CAN CARRY THE LOAD WITH (E)AHU-2-1982 AND (E)AHU-3-1982 REMOVED)
- 3. INSTALL DOAHP-1-2022, HP-01-2022, HP-11-2022, HP-21-2022, AND HP-22-2022 ON THE ROOF.
- 4. INSTALL NEW DOAHU-1-2022 TO SERVE THE BASEMENT AND THE 1932 WING IN MECHANI