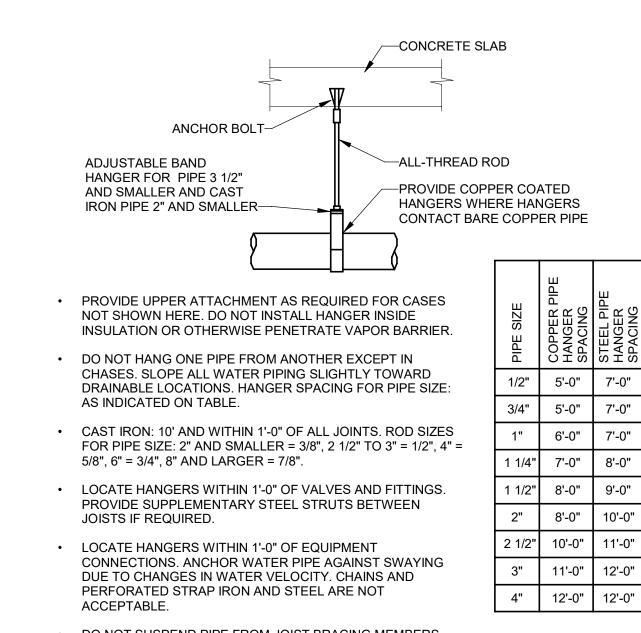

GENDS
AND NOTES

DRAWING NO.

P0.1



ROUND SECURED GASKETED NICKEL BRONZE ADJUSTABLE TOP WITH "CO" CAST IN COVER. PROVIDE CLEANOUT TOP (HEAVY DUTY GRATE) WITH VARIATIONS SUITABLE FOR FLOOR COVERING (CARPET MARKER, RECESSED FOR TILE, SCORIATED FOR UNFINISHED FLOORS). PROVIDE GASKETED PLASTIC PLUG IN CAST IRON BODY. USE TEFLON JOINT COMPOUND ON PLUG THREADS. CLEAN THE TOP OF EXPOSED FCO AFTER INSTALLATION. LOCATE AT BUILDING EXIT, AT ENDS OF RUNS, AT TURNS OF PIPE GREATER THAN 45 DEGREES, AT 50' INTERVALS ON STRAIGHT RUNS, AND/OR WHERE SHOWN ON PLANS. PROVIDE BACKFILL PER ARCH. SPECIFICATIONS. LOCATE CLEANOUTS WHERE THERE IS 18" CLEAR AROUND. CONSULT LOCAL CODES FOR OTHER REQUIREMENTS.

1 FLOOR CLEANOUT SLAB ON GRADE - FCO NOT TO SCALE



3 FLOOR DRAIN SLAB ON GRADE - FD P0.2 NOT TO SCALE



• DO NOT SUSPEND PIPE FROM JOIST BRACING MEMBERS. REFER TO CODE AND SPECIFICATIONS FOR FURTHER INFORMATION. PROVIDE SEISMIC BRACING IF/AS REQUIRED BY LOCAL AUTHORITIES. TRAPEZE HANGERS MAY BE USED FOR MULTIPLE PARALLEL PIPES.

5 PIPE HANGER - ANCHOR P0.2 NOT TO SCALE



2 WALL CLEANOUT SLAB ON GRADE - WCO P0.2 NOT TO SCALE



4 PIPE AND TRENCH LOCATION P0.2 NOT TO SCALE



6 PIPE INSULATION - ANCHOR P0.2 NOT TO SCALE

|      |                                     |                           |                            |                   |        | PLUI   | MBING FIXTURE & CONI                     | NECTION SCHEDUL                                       | -E