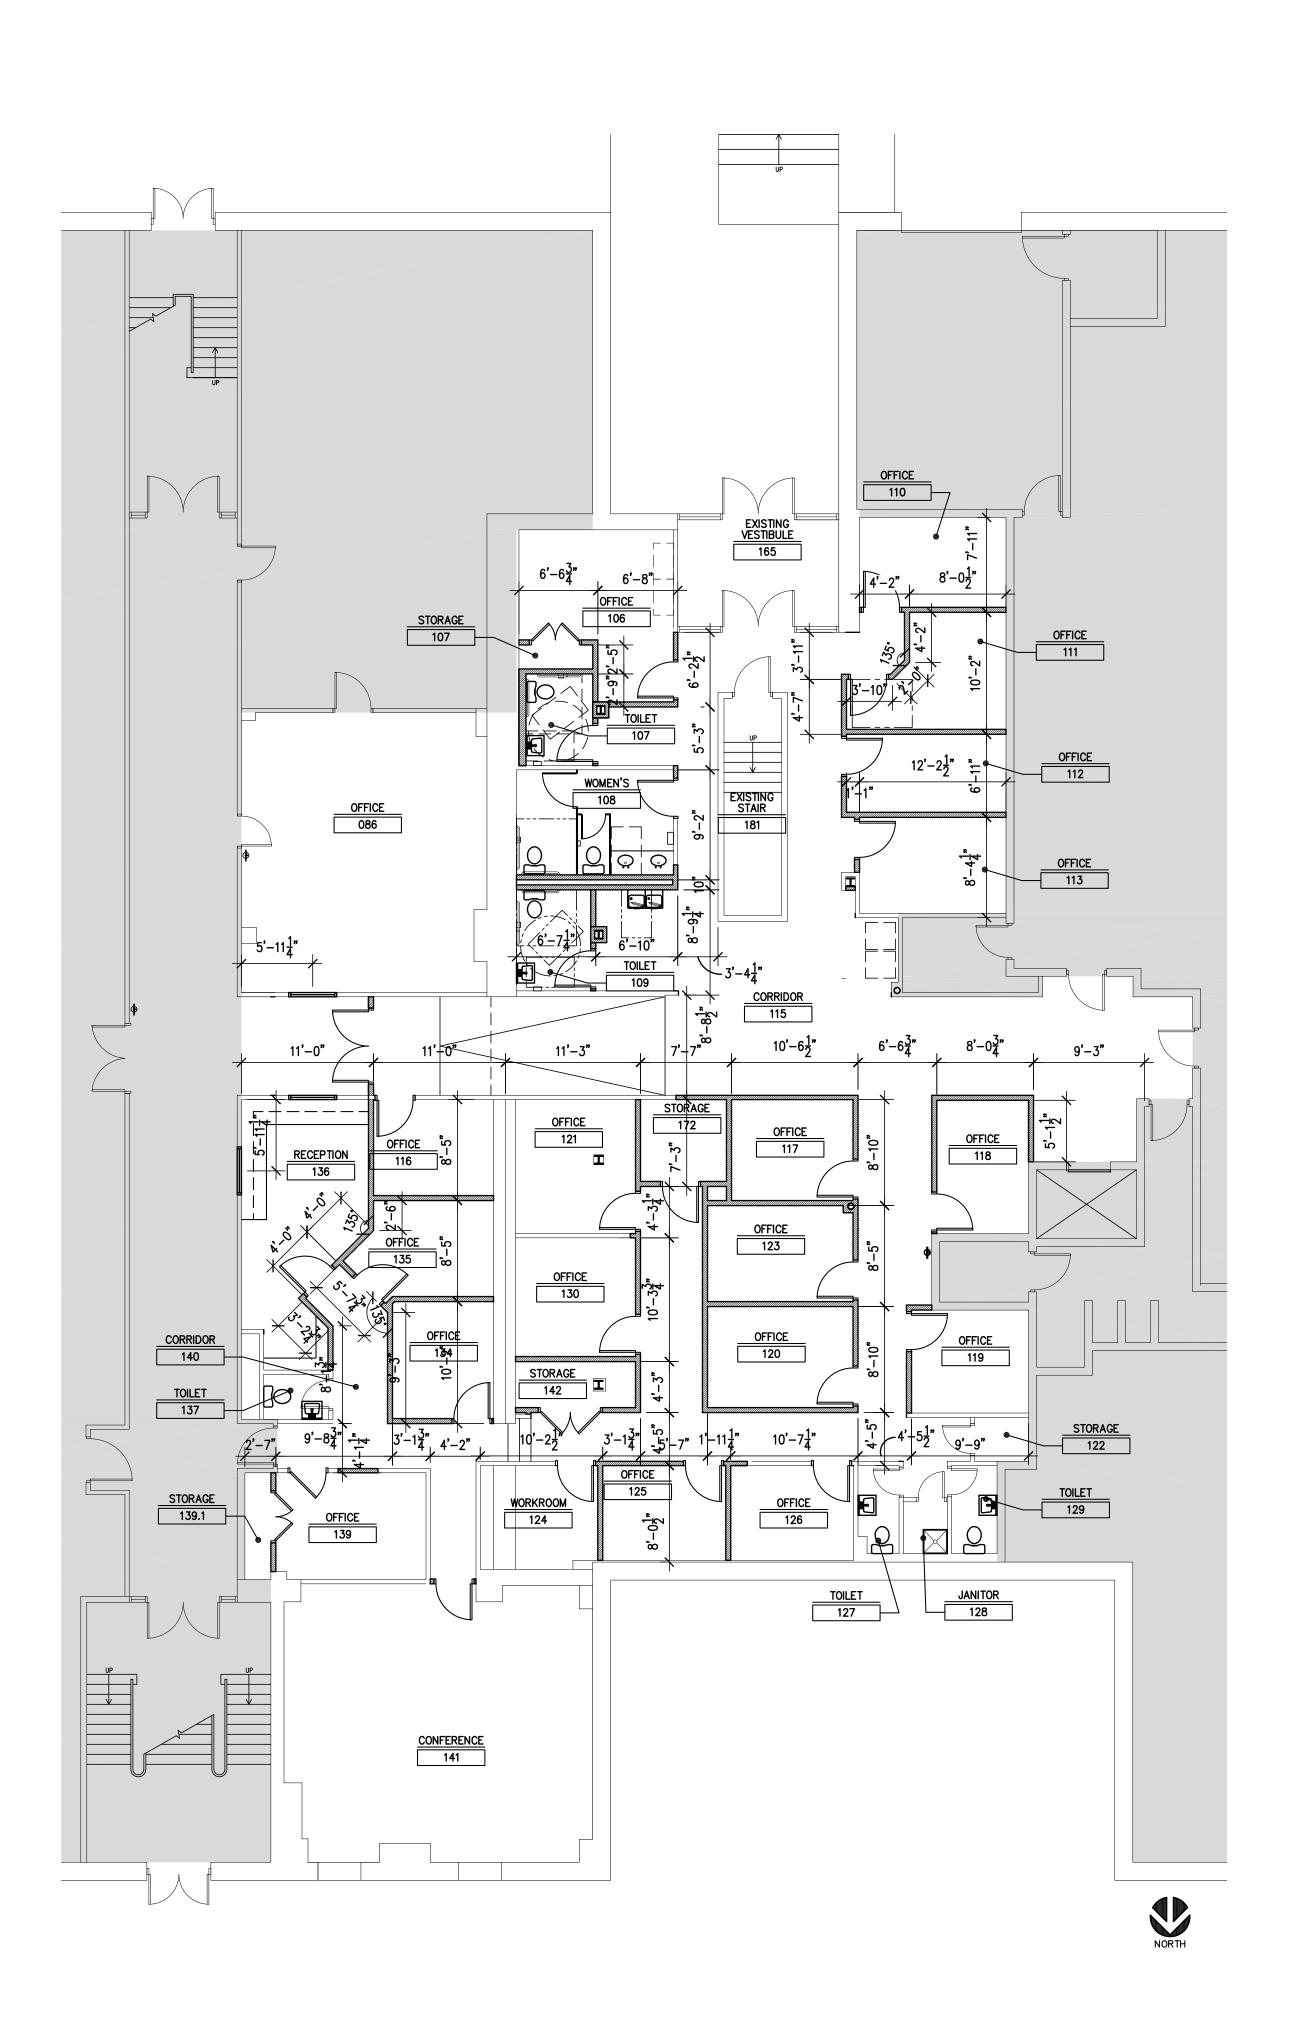

HARLOTTE • GREENVILLE • RICHMOND 877.4.DEVITA • corp@devitainc.com

DeVita & Associates, Inc. Project: 22175-03 NC Firm License # C-0819

PROJECT NUMBER:

PROJECT INFORMATION:

LENOIR COUNTY
COURTHOUSE HVAC &
BASEMENT
RENOVATION
PROJECT

130 S. QUEEN ST. KINSTON, NC 28501

REVISIONS

NO. DATE

DISCLAIMER:
THIS DOCUMENT IS THE PROPERTY OF
DEVITA & ASSOCIATES, INC. AND IS
FURNISHED WITH THE CONDITION THAT IT
IS NOT TO BE CHANGED WITHOUT THE
WRITTEN AUTHORIZATION OF DEVITA &
ASSOCIATES, INC. FURTHERMORE, THIS
DOCUMENT IS NOT TO BE COPIED,
REPRODUCED OR USED BY OTHERS EXCEPT
AS REQUIRED FOR THE WORK OF THIS
SPECIFIC PROJECT.

DRAWING NAME

BASEMENT LIFE SAFETY PLAN

DRAWING NO.

LS1.1

Drawn By: JDB Checked By: AEP



DEMOLITION PLAN: ALTERNATE #1 - BASEMENT RENOVATION

| SCALE: 1/8" = 1'-0"



DIMENSION PLAN: ALTERNATE #1 - BASEMENT RENOVATION

SCALE: 1/8" = 1'-0"

### **GENERAL NOTES:**

A. ALL CONSTRUCTION SHOWN IS EXISTING TO REMAIN, UNLESS NOTED OTHERWISE. PROTECT ALL IN—TACT ORIGINAL CONSTRUCTION EXCEPT AS NOTED.

C. COORDINATE EXTENT OF DEMOLITION WITH NEW WORK PLAN.

- B. FIELD VERIFY ALL EXISTING CONDITIONS AND DIMENSIONS PRIOR TO START OF WORK
- D. SPACE TO BE LEFT BROOM CLEAN AND FREE OF DIRT AND OTHER CONSTRUCTION RESIDUE, AND READY
- E. BUILDING WILL BE OCCUPIED DURING CONSTRUCTION. PROVIDE TEMPORARY BARRIERS
- TO ISOLATE CONSTRUCTION WORK AREA AND TO CONTROL DUST.

  F. ALL EXISTING FLOORING AND WALL BASE TO BE REMOVED THROUGHOUT THE WORK AREA. PREP FLOOR SLAB FOR NEW FLOOR FINISH.
- G. ALL EXISTING GYPSUM BOARD AND SUSPENDED CEILING SYSTEMS THROUGHOUT THE
- H. AL