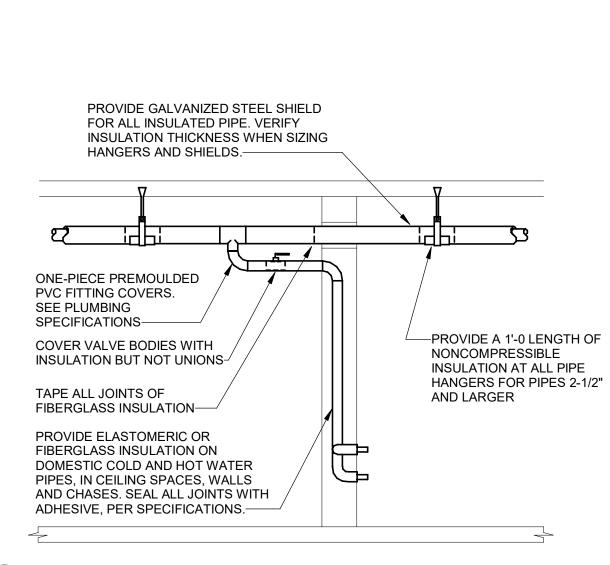

EXPOSED FCO AFTER INSTALLATION. LOCATE AT BUILDING EXIT, AT ENDS OF RUNS, AT TURNS OF PIPE GREATER THAN 45 DEGREES, AT 50' INTERVALS ON STRAIGHT RUNS, AND/OR WHERE SHOWN ON PLANS. PROVIDE BACKFILL PER ARCH. SPECIFICATIONS. LOCATE CLEANOUTS WHERE THERE IS 18" CLEAR AROUND. CONSULT LOCAL CODES FOR OTHER REQUIREMENTS.

1 FLOOR CLEANOUT SLAB ON GRADE - FCO NOT TO SCALE



3 FLOOR DRAIN SLAB ON GRADE - FD P0.2 NOT TO SCALE



• DO NOT SUSPEND PIPE FROM JOIST BRACING MEMBERS. REFER TO CODE AND SPECIFICATIONS FOR FURTHER INFORMATION. PROVIDE SEISMIC BRACING IF/AS REQUIRED BY LOCAL AUTHORITIES. TRAPEZE HANGERS MAY BE USED FOR MULTIPLE PARALLEL PIPES.

5 PIPE HANGER - ANCHOR P0.2 NOT TO SCALE



2 WALL CLEANOUT SLAB ON GRADE - WCO P0.2 NOT TO SCALE



4 PIPE AND TRENCH LOCATION P0.2 NOT TO SCALE



6 PIPE INSULATION - ANCHOR P0.2 NOT TO SCALE

|      |                                     |                           |                            |                   |        | PLUI   | MBING FIXTURE & CONI                     | NECTION SCHEDUL                                       | -E                                                                                                                                                                                                                                                                                                                                                                           |
|------|-------------------------------------|---------------------------|----------------------------|-------------------|--------|--------|---