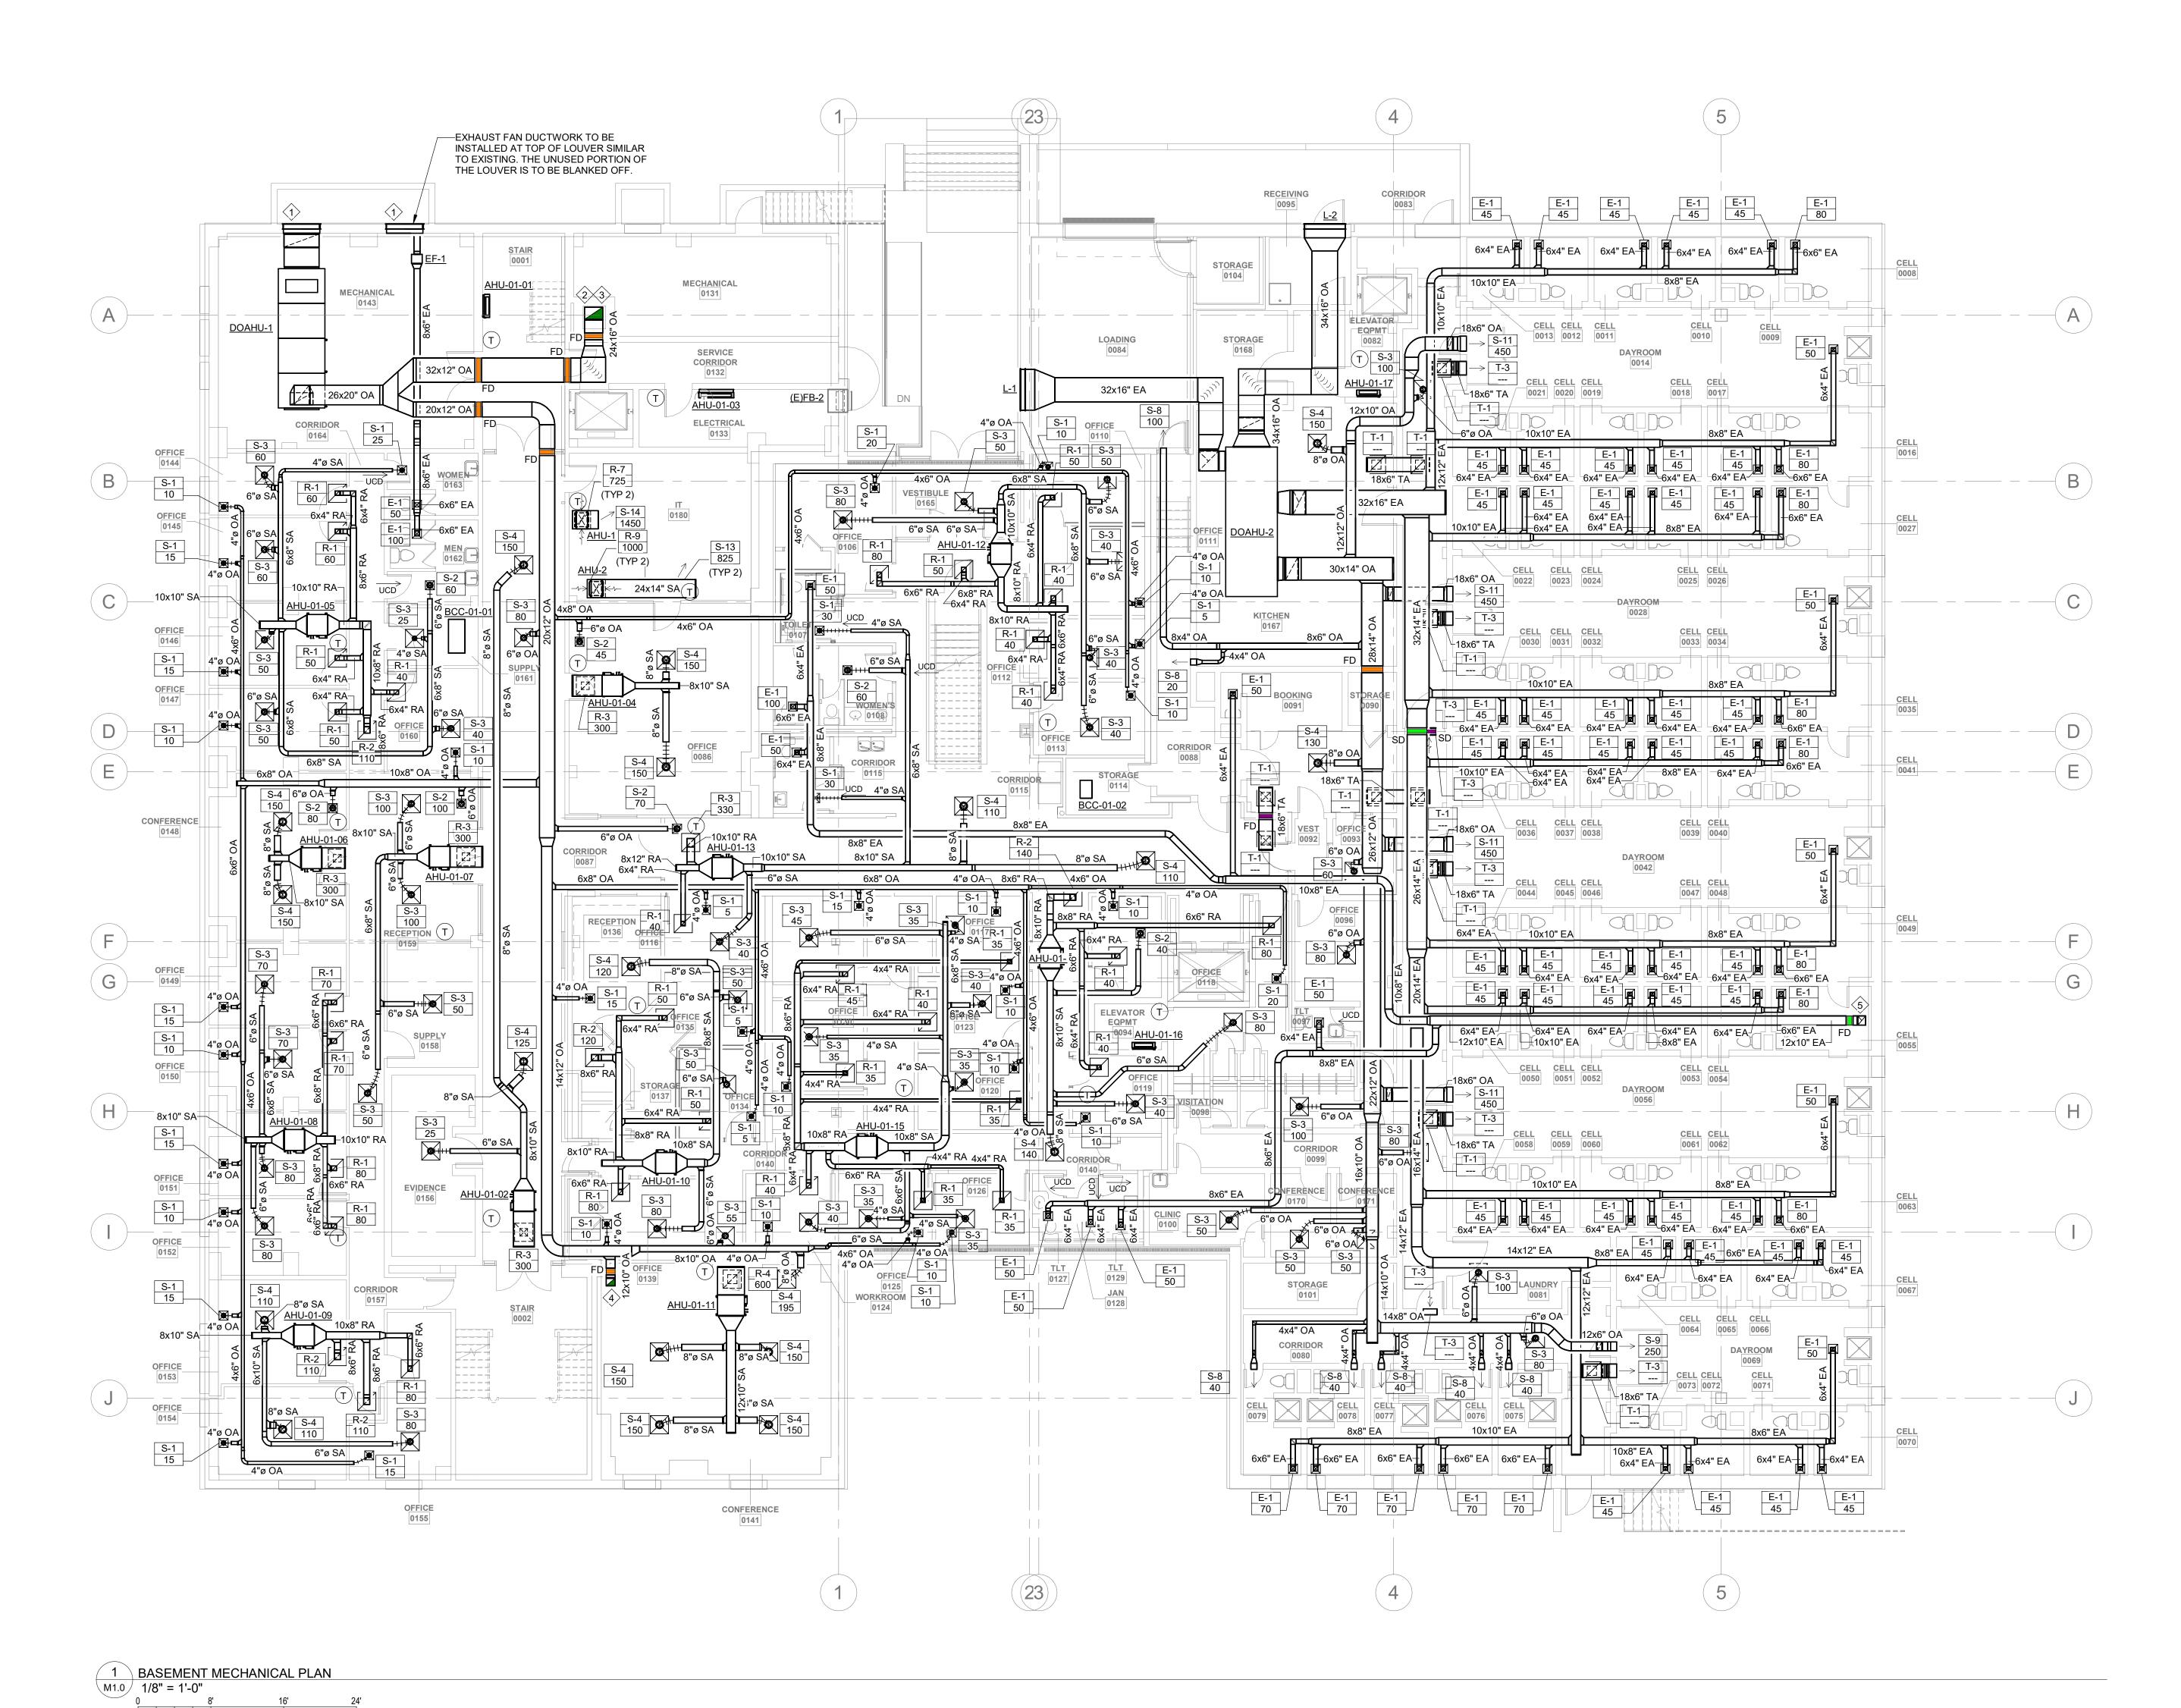

TION NOT TO SCALE







6 SECURITY GRATING

M0.7 NOT TO SCALE



ATLANTA • CHARLOTTE • GREENVILLE • RICHMOND 877.4.DEVITA • corp@devitainc.com DeVita & Associates, Inc. Project: 22175-03 NC Firm License # C-0819

PROJECT NUMBER: CONSULTANT

22175-03

PROJECT INFORMATION:

LENOIR COUNTY COURTHOUSE HVAC & BASEMENT RENOVATION **PROJECT** 

> 130 S QUEEN ST, KINSTON, NC 28501

**REVISIONS** NO. DATE DESCRIPTION

DISCLAIMER: THIS DOCUMENT IS THE PROPERTY OF DEVITA & ASSOCIATES, INC. AND IS FURNISHED WITH THE CONDITION THAT IT IS NOT TO BE CHANGED WITHOUT THE WRITTEN AUTHORIZATION OF DEVITA & ASSOCIATES, INC. FURTHERMORE, THIS DOCUMENT IS NOT TO BE COPIED, REPRODUCED OR USED BY OTHERS EXCEPT AS REQUIRED FOR THE WORK OF THIS SPECIFIC PROJECT.

DRAWING NAME
MECHANICAL DETAILS

DRAWING NO.

M0.7



# GENERAL NOTES:

- 1. FOR ALL THERMOSTATS INSTALL NEW PROGRAMMABLE AUTO-CHANGOVER THERMOSTAT TO CONTROL HVAC UNIT. MOUNT AT 48" AFF. COORDINATE EXACT LOCATION WITH ARCHITECT. SHOULD THERMOSTAT REQUIRE INSTALLATION ON EXTERIOR WALL, PROVIDE INSULATED BACKING PLATE TO PREVENT FALSE READINGS.
- ROUTE AIR HANDLER CONDENSATE TO NEAREST APPROVED PLACE OF DISPOSAL.

## PLAN NOTES: (#)

- EXISTING LOUVER TO REMAIN. CONTRACTOR TO VERIFY CONDITION AND REPAIR OR REPLACE AS NECESSARY. CONTRACTOR TO VERIFY LOUVER IS SIZED SUFFICIENTLY TO MAINTAIN PROPER AIRFLOW FOR EQUIPMENT.
- 2. CONTRACTOR TO CAP AND SEAL EXISTING BOILER FLUE FOR USE AS DUCT CHASE. CONTRACTOR TO CLEAN AND VERIFY CONDITION OF FLUE. REPAIR AS NECESSARY.
- 3. ROUTE 24"x16" OA DUCT UP THROUGH CHASE.
- 4. ROUTE 12"x10" OA DUCT UP THROU