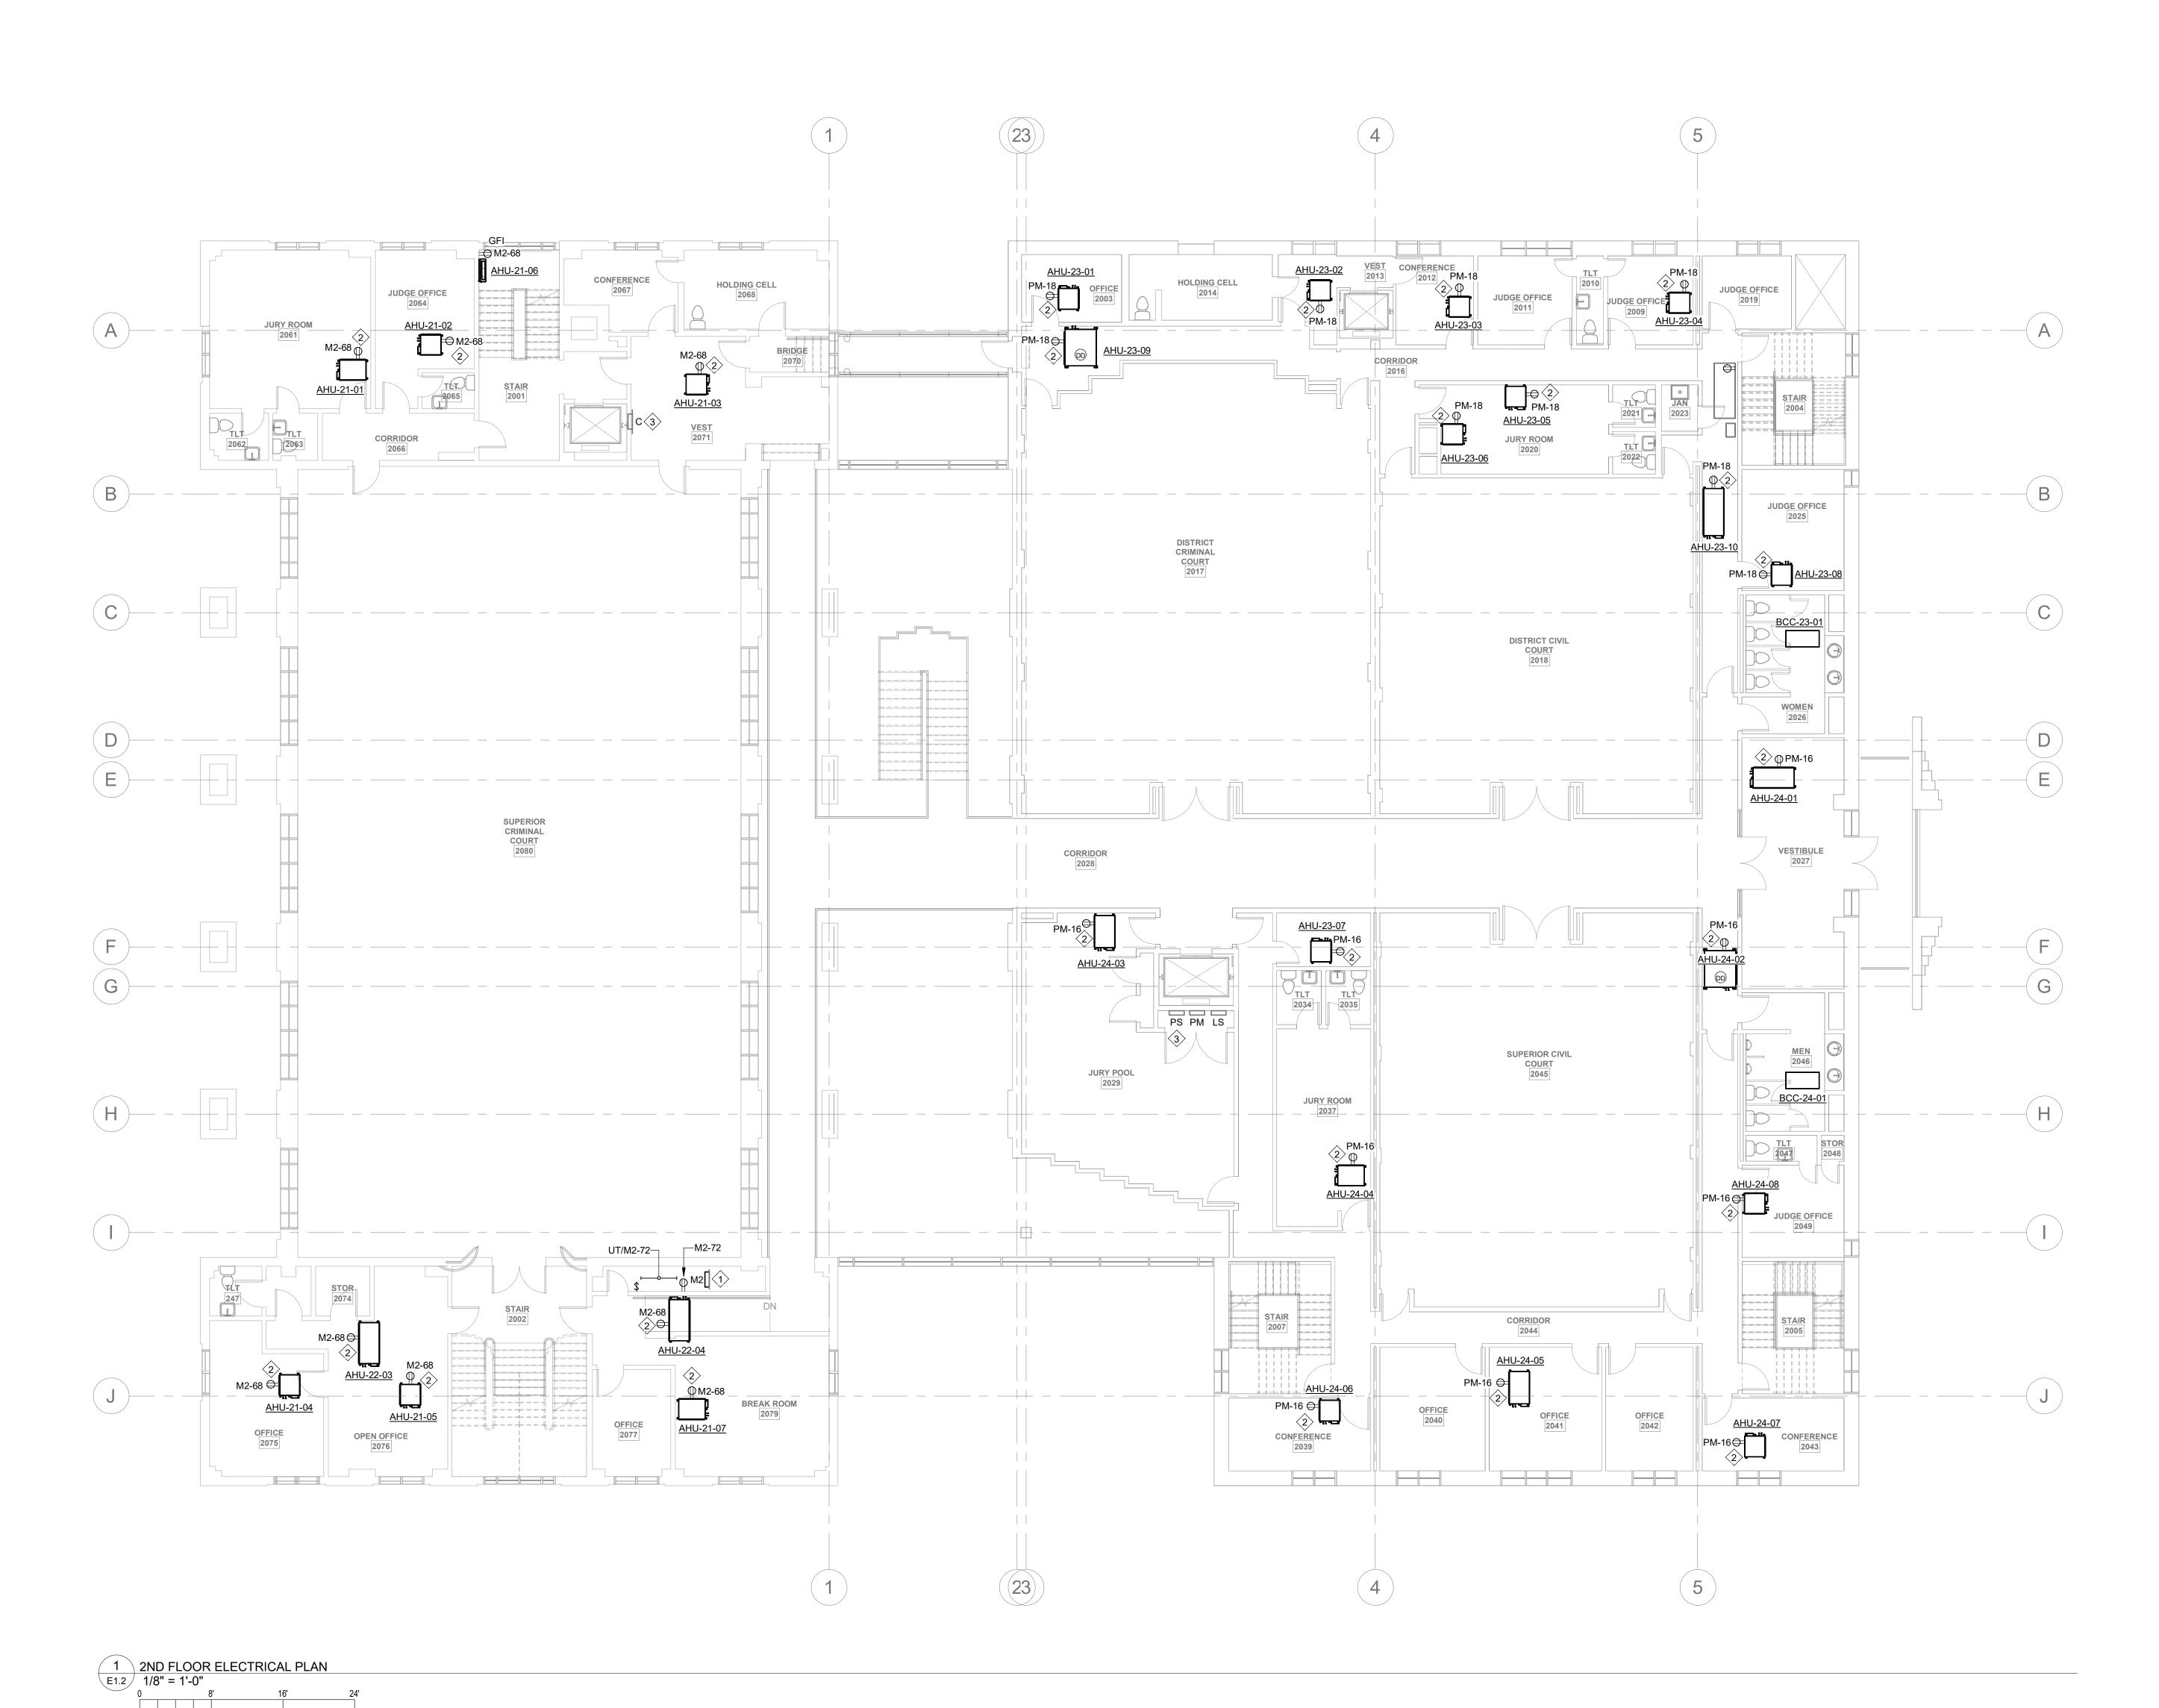

. REUSE CONDUIT IF ABLE.

1. REMOVE EXISTING CIRCUIT BREAKER FEEDING DEMOLISHED CONDENSING UNIT AND PROVIDE NEW 30A/3P CIRCUIT

CONDENSING UNIT AND PROVIDE NEW 35A/3P CIRCUIT
BREAKER. CONNECT NEW CU-2 TO NEW CIRCUIT BREAKER WITH

PROJECT NUMBER:

CONSULTANT

**PROJECT INFORMATION:** 

LENOIR COUNTY COURTHOUSE HVAC & BASEMENT RENOVATION PROJECT

> 130 S QUEEN ST, KINSTON, NC 28501

NO. DATE DESCRIPTION

DISCLAIMER: THIS DOCUMENT IS THE PROPERTY OF DEVITA & ASSOCIATES, INC. AND IS FURNISHED WITH THE CONDITION THAT IT IS NOT TO BE CHANGED WITHOUT THE WRITTEN AUTHORIZATION OF DEVITA & ASSOCIATES, INC. FURTHERMORE, THIS DOCUMENT IS NOT TO BE COPIED, REPRODUCED OR USED BY OTHERS EXCEPT AS REQUIRED FOR THE WORK OF THIS

SPECIFIC PROJECT. DRAWING NAME
ELECTRICAL 1ST FLOOR PLAN

DRAWING NO.

E1.1



PLAN NOTES: (#)

- A. REFER TO MECHANICAL EQUIPMENT SCHEDULE ON SHEET E0.8 FOR MORE INFORMATION.
- B. PROVIDE WORKING CLEARANCE AT ALL ELECTRICAL PANELS PER NEC.
- C. COORDINATE WITH LOW-VOLTAGE VENDOR FOR EXACT LOCATIONS AND REQUIREMENTS REGARDING ALL SECURITY, IT, AND OTHER LOW-VOLTAGE ITEMS.

PROVIDE 3/4" U-CHANNEL SUPPORTS FROM FLOOR TO STRUCTURE ABOVE TO SUPPORT NEW PANEL 'M2'.

PROVIDE NEW GFI 5-20R RECEPTACLE AND MOUNT BY MECHANICAL EQUIPMENT ABOVE THE CEILING.

3. EXISTING PANEL TO BE FED FROM NEW SOURCE. REFER TO RISER DIAGRAMS.



ATLANTA • CHARLOTTE • GREENVILLE • RICHMOND 877.4.DEVITA • corp@devitainc.com

DeVita & Associates, Inc. Project: 22175-03 NC Firm License # C-0819

CONSULTANT

PROJECT NUMBER:

PROJECT INFORMATION:

LENOIR COUNTY COURTHOUSE HVAC & BASEMENT RENOVATION