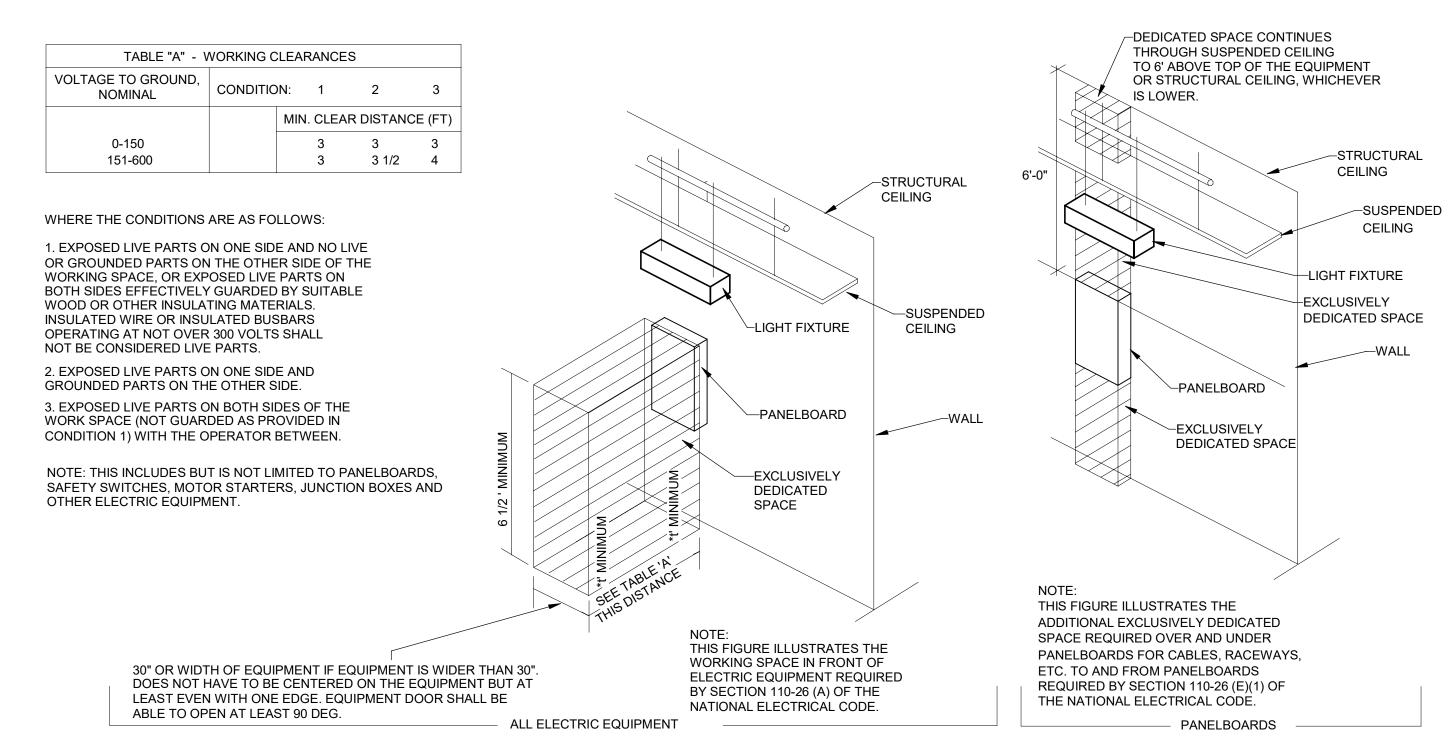

7.4.DEVITA • corp@devitainc.com

DeVita & Associates, Inc. Project: 22175-03

NC Firm License # C-0819

PROJECT NUMBER:

PROJECT INFORMATION:

CONSULTANT

LENOIR COUNTY
COURTHOUSE HVAC &
BASEMENT
RENOVATION
PROJECT

22175-03

130 S QUEEN ST, KINSTON, NC 28501

**REVISIONS** 

NO. DATE DESCRIPTION

DISCLAIMER:
THIS DOCUMENT IS THE PROPERTY OF
DEVITA & ASSOCIATES, INC. AND IS
FURNISHED WITH THE CONDITION THAT IT
IS NOT TO BE CHANGED WITHOUT THE
WRITTEN AUTHORIZATION OF DEVITA &
ASSOCIATES, INC. FURTHERMORE, THIS
DOCUMENT IS NOT TO BE COPIED,
REPRODUCED OR USED BY OTHERS EXCEPT
AS REQUIRED FOR THE WORK OF THIS

DRAWING NAME
ELECTRICAL
SCHEDULES

SPECIFIC PROJECT.

DRAWING NO.

E0.8







SO INDICATORS AND TEST SWITCH ARE ACCESSIBLE.

3 ELR WIRING SCHEMATIC - 0-10V DIMMING E0.9 NOT TO SCALE



NOTE: NO PIPING, DUCTS OR EQUIPMENT FOREIGN TO THE ELECTRICAL EQUIPMENT OR ARCHITECTURAL APPURTENANCES SHALL BE PERMITTED TO BE INSTALLED IN, ENTER OR PASS THROUGH THE DEDICATED SPACES SHOWN ABOVE.

2 DEDICATED WORKING SPACE REQUIREMENTS FOR ELECTRICAL EQUIPMENT E0.9 NOT TO SCALE



RECORDED.

### NOTES:

A. LOCATE WHERE THE AIR LEAVES EACH SMOKE COMPARTMENT, OR IN THE DUCT SYSTEM BEFORE THE AIR ENTERS THE RETURN AIR SYSTEM

B. DETECTORS SHALL BE LISTED FOR THE PURPOSE FOR WHICH THEY ARE

- COMMON TO MORE THAN ONE SMOKE COMPARTMENT.
- C. AIR DUCT DETECTORS SHALL BE INSTALLED IN SUCH A WAY AS TO OBTAIN A REPRESENTATIVE SAMPLE OF THE AIRSTREAM. INSTALL OUTSIDE THE DUCT WITH RIGIDLY MOUNTED SAMPLING TUBES

PROTRUDING INTO THE DUCT.

- D. DETECTORS SHALL BE MOUNTED IN ACCORDANCE WITH THE MAN