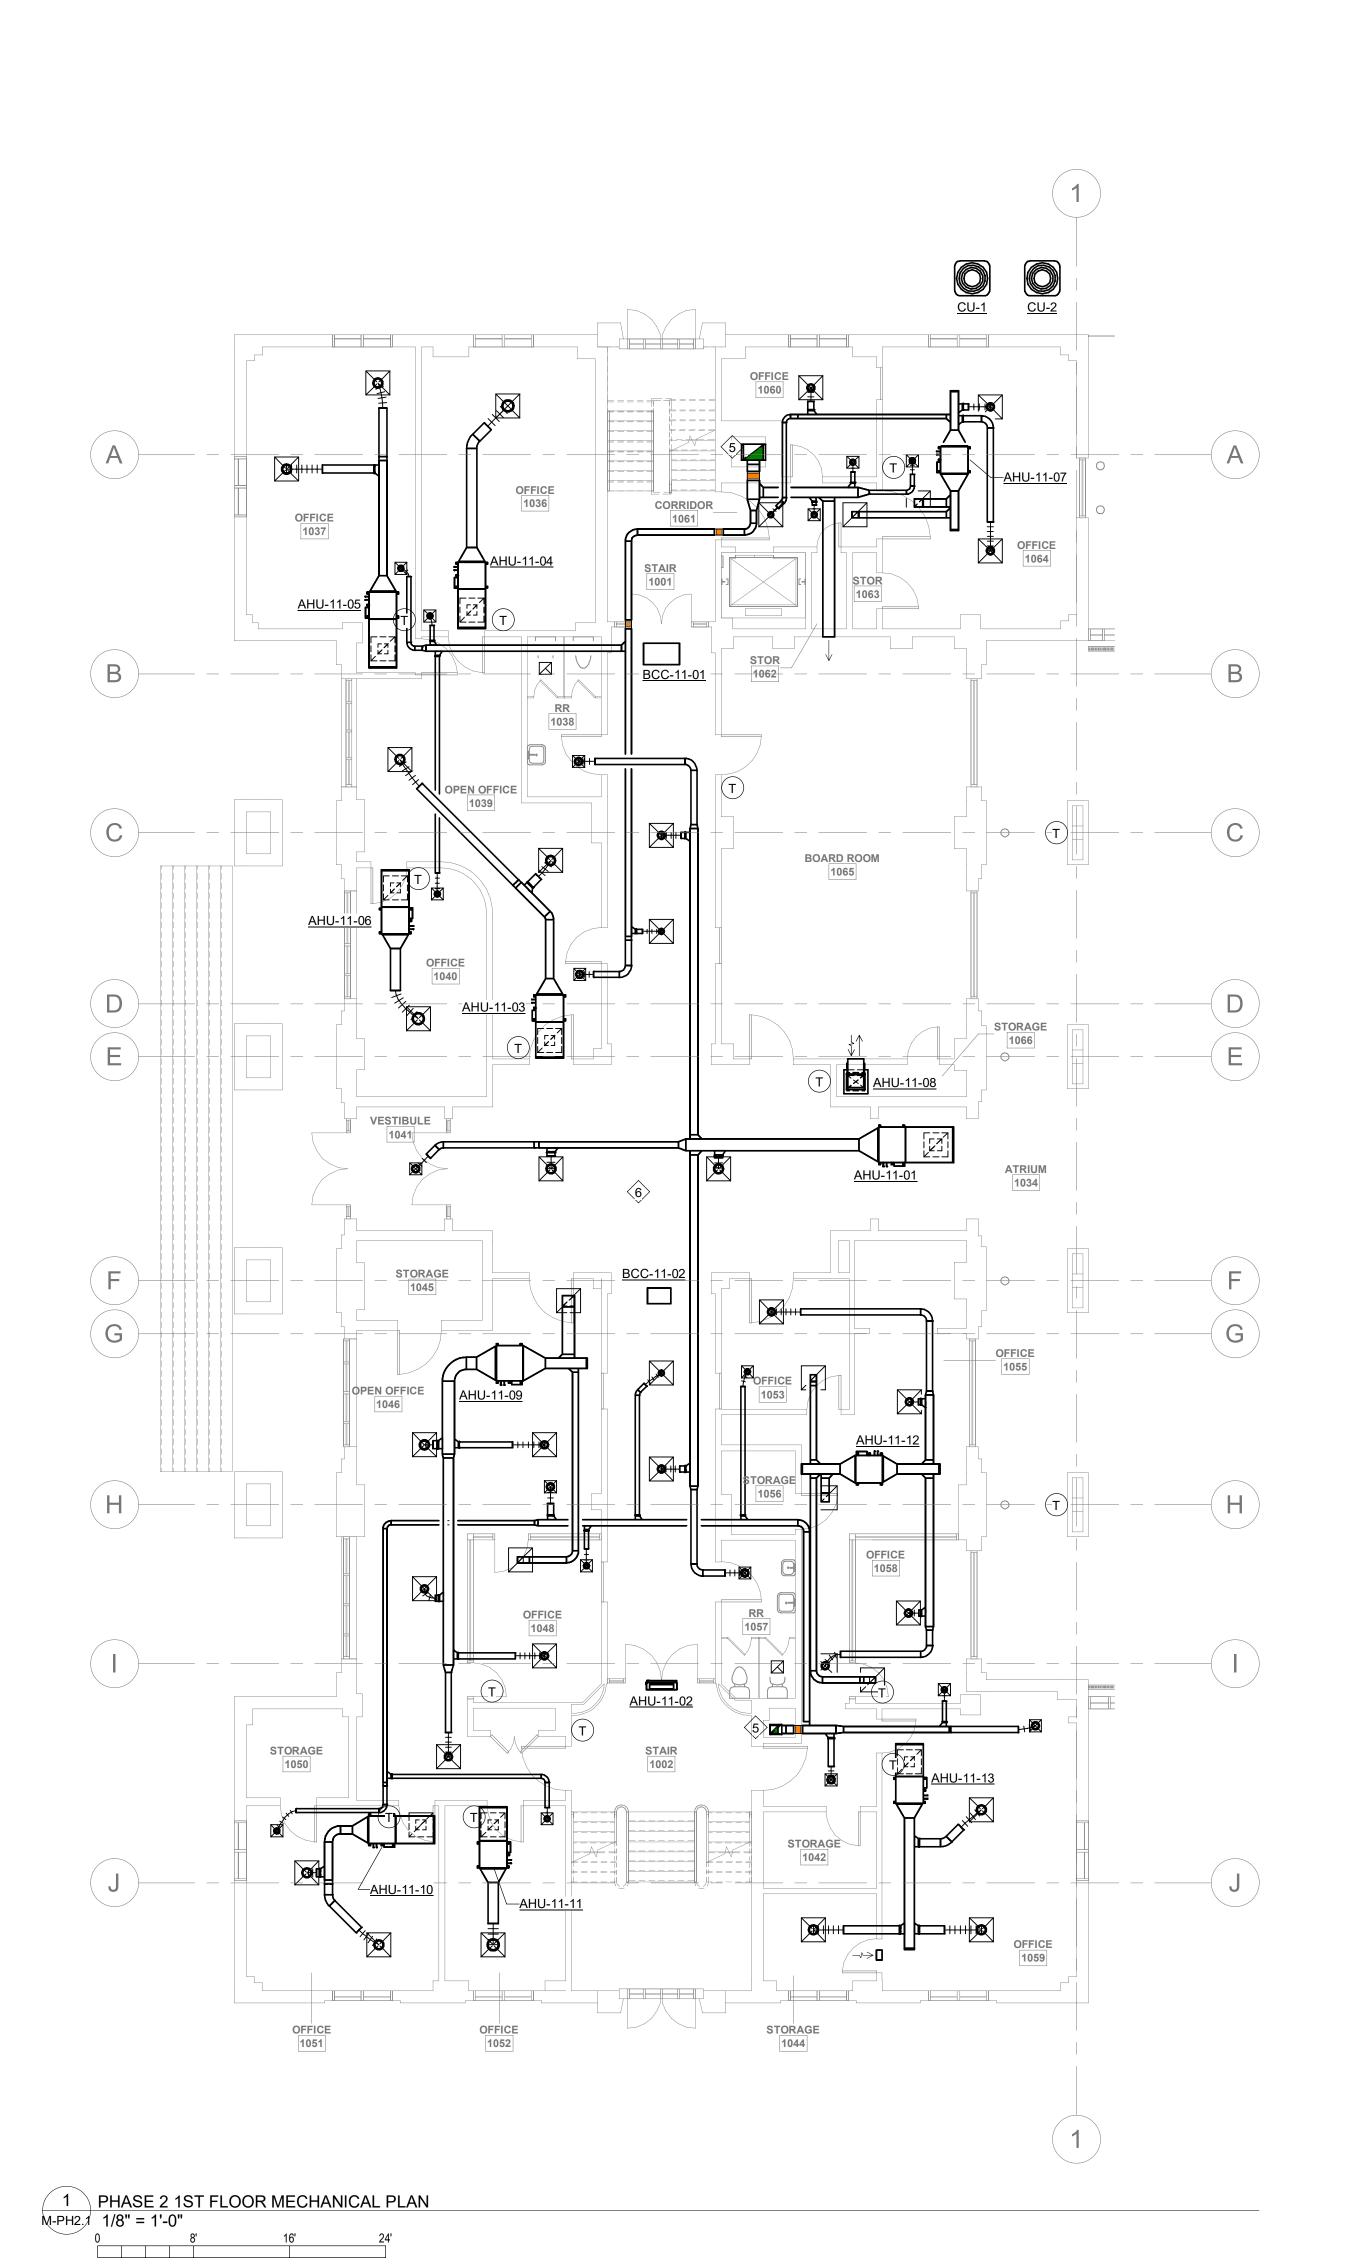

# LENOIR COUNTY COURTHOUSE HVAC & BASEMENT RENOVATION PROJECT

Kinston, North Carolina

|                                                                                                                                                                                                                                                                                                                                                                              |                                                                                                                                                                                                                                                                                                                                                                                                                                                                                                                                                                                                                                                                                                                                                                                                                                                                                                                                                                                                                                                                                                                                                                                                                                                                                                                                                                                                                                                                                                                                                                                                                                                                                                                                                                                                                                                                                                                                                                                                                                                                                                                                | IARY FOR ALL (                                                                                                                                                                                                                                                                                                                                                                                                                                                                                                                                                                                                                                                                                                                                                                                                                                                                                                                                                                                                                                                                                                                                                                                                                                                                                                                                                                                                                                                                                                                                                                                                                                                                                                                                                                                                                                                                                                                                                                                                                                                                                                                 | _                                                                                                                                                                                                                                                                                                                                                                                                                                                                                                                                                                                                                                                                                                                                                                                                                                                                                                                                                                                                                                                                                                                                                                                                                                                                                                                                                                                                                                                                                                                                                                                                                                                                                                                                                                                                                                                                                                                                                                                                                                                                                                                              | _                                                                                                                                                                                                                                                                                                                                                                                                                                                                                                                                                                                                                                                                                                                                                                                                                                                                                                                                                                                                                                                                                                                                                                                                                                                                                                                                                                                                                                                                                                                                                                                                                                                                                                                                                                                                                                                                                                                                                                                                                                                                                                                              | OJECTS                                                                                                                       |                                                                                                                                                                                                                                                                                                                                                                                                                                                                                                                                                                                                                                                                                                                                                                                                                                                                                                                                                                                                                                                                                                                                                                                                                                                                                                                                                                                                                                                                                                                                                                                                                                                                                                                                                                                                                                                                                                                                                                                                                                                                                                                                | FIRE                                                                                                                                                                                                                                                                                                                                                                                                                                                                                                                                                                                                                                                                                                                                                                                                                                                                                                                                                                                                                                                                                                                                                                                                                                                                                                                                                                                                                                                                                                                                                                                                                                                                                                                                                                                                                                                                                                                                                                                                                                                                                                                           | E PROT                                                                                                                                                                                                                                                                                                                                                                                                                                                                                                                                                                                                                                                                                                                                                                                                                                                                                                                                                                                                                                                                                                                                                                                                                                                                                                                                                                                                                                                                                                                                                                                                                                                                                                                                                                                                                                                                                                                                                                                                                                                                                                                         | ECTION REQ                                                                                                                                                                                                             | UIREMEN                                                                    | TS                                                                                                                                                                                                                                                                                                                                                                                                                                                                                                                                                                                                                                                                                                                                                                                                                                                                                                                                                                                                                                                                                                                                                                                                                                                                                                                                                                                                                                                                                                                                                                                                                                                                                                                                                                                                                                                                                                                                                                                                                                                                                                                             |                                                                                                                                                                                                                                                                                                                                                                                                                                                                                                                                                                                                                                                                                                                                                                                                                                                                                                                                                                                                                                                                                                                                                                                                                                                                                                                                                                                                                                                                                                                                                                                                                                                                                                                                                                                                                                                                                                                                                                                                                                                                                                                                |                       |
|------------------------------------------------------------------------------------------------------------------------------------------------------------------------------------------------------------------------------------------------------------------------------------------------------------------------------------------------------------------------------|--------------------------------------------------------------------------------------------------------------------------------------------------------------------------------------------------------------------------------------------------------------------------------------------------------------------------------------------------------------------------------------------------------------------------------------------------------------------------------------------------------------------------------------------------------------------------------------------------------------------------------------------------------------------------------------------------------------------------------------------------------------------------------------------------------------------------------------------------------------------------------------------------------------------------------------------------------------------------------------------------------------------------------------------------------------------------------------------------------------------------------------------------------------------------------------------------------------------------------------------------------------------------------------------------------------------------------------------------------------------------------------------------------------------------------------------------------------------------------------------------------------------------------------------------------------------------------------------------------------------------------------------------------------------------------------------------------------------------------------------------------------------------------------------------------------------------------------------------------------------------------------------------------------------------------------------------------------------------------------------------------------------------------------------------------------------------------------------------------------------------------|--------------------------------------------------------------------------------------------------------------------------------------------------------------------------------------------------------------------------------------------------------------------------------------------------------------------------------------------------------------------------------------------------------------------------------------------------------------------------------------------------------------------------------------------------------------------------------------------------------------------------------------------------------------------------------------------------------------------------------------------------------------------------------------------------------------------------------------------------------------------------------------------------------------------------------------------------------------------------------------------------------------------------------------------------------------------------------------------------------------------------------------------------------------------------------------------------------------------------------------------------------------------------------------------------------------------------------------------------------------------------------------------------------------------------------------------------------------------------------------------------------------------------------------------------------------------------------------------------------------------------------------------------------------------------------------------------------------------------------------------------------------------------------------------------------------------------------------------------------------------------------------------------------------------------------------------------------------------------------------------------------------------------------------------------------------------------------------------------------------------------------|--------------------------------------------------------------------------------------------------------------------------------------------------------------------------------------------------------------------------------------------------------------------------------------------------------------------------------------------------------------------------------------------------------------------------------------------------------------------------------------------------------------------------------------------------------------------------------------------------------------------------------------------------------------------------------------------------------------------------------------------------------------------------------------------------------------------------------------------------------------------------------------------------------------------------------------------------------------------------------------------------------------------------------------------------------------------------------------------------------------------------------------------------------------------------------------------------------------------------------------------------------------------------------------------------------------------------------------------------------------------------------------------------------------------------------------------------------------------------------------------------------------------------------------------------------------------------------------------------------------------------------------------------------------------------------------------------------------------------------------------------------------------------------------------------------------------------------------------------------------------------------------------------------------------------------------------------------------------------------------------------------------------------------------------------------------------------------------------------------------------------------|--------------------------------------------------------------------------------------------------------------------------------------------------------------------------------------------------------------------------------------------------------------------------------------------------------------------------------------------------------------------------------------------------------------------------------------------------------------------------------------------------------------------------------------------------------------------------------------------------------------------------------------------------------------------------------------------------------------------------------------------------------------------------------------------------------------------------------------------------------------------------------------------------------------------------------------------------------------------------------------------------------------------------------------------------------------------------------------------------------------------------------------------------------------------------------------------------------------------------------------------------------------------------------------------------------------------------------------------------------------------------------------------------------------------------------------------------------------------------------------------------------------------------------------------------------------------------------------------------------------------------------------------------------------------------------------------------------------------------------------------------------------------------------------------------------------------------------------------------------------------------------------------------------------------------------------------------------------------------------------------------------------------------------------------------------------------------------------------------------------------------------|------------------------------------------------------------------------------------------------------------------------------|--------------------------------------------------------------------------------------------------------------------------------------------------------------------------------------------------------------------------------------------------------------------------------------------------------------------------------------------------------------------------------------------------------------------------------------------------------------------------------------------------------------------------------------------------------------------------------------------------------------------------------------------------------------------------------------------------------------------------------------------------------------------------------------------------------------------------------------------------------------------------------------------------------------------------------------------------------------------------------------------------------------------------------------------------------------------------------------------------------------------------------------------------------------------------------------------------------------------------------------------------------------------------------------------------------------------------------------------------------------------------------------------------------------------------------------------------------------------------------------------------------------------------------------------------------------------------------------------------------------------------------------------------------------------------------------------------------------------------------------------------------------------------------------------------------------------------------------------------------------------------------------------------------------------------------------------------------------------------------------------------------------------------------------------------------------------------------------------------------------------------------|--------------------------------------------------------------------------------------------------------------------------------------------------------------------------------------------------------------------------------------------------------------------------------------------------------------------------------------------------------------------------------------------------------------------------------------------------------------------------------------------------------------------------------------------------------------------------------------------------------------------------------------------------------------------------------------------------------------------------------------------------------------------------------------------------------------------------------------------------------------------------------------------------------------------------------------------------------------------------------------------------------------------------------------------------------------------------------------------------------------------------------------------------------------------------------------------------------------------------------------------------------------------------------------------------------------------------------------------------------------------------------------------------------------------------------------------------------------------------------------------------------------------------------------------------------------------------------------------------------------------------------------------------------------------------------------------------------------------------------------------------------------------------------------------------------------------------------------------------------------------------------------------------------------------------------------------------------------------------------------------------------------------------------------------------------------------------------------------------------------------------------|--------------------------------------------------------------------------------------------------------------------------------------------------------------------------------------------------------------------------------------------------------------------------------------------------------------------------------------------------------------------------------------------------------------------------------------------------------------------------------------------------------------------------------------------------------------------------------------------------------------------------------------------------------------------------------------------------------------------------------------------------------------------------------------------------------------------------------------------------------------------------------------------------------------------------------------------------------------------------------------------------------------------------------------------------------------------------------------------------------------------------------------------------------------------------------------------------------------------------------------------------------------------------------------------------------------------------------------------------------------------------------------------------------------------------------------------------------------------------------------------------------------------------------------------------------------------------------------------------------------------------------------------------------------------------------------------------------------------------------------------------------------------------------------------------------------------------------------------------------------------------------------------------------------------------------------------------------------------------------------------------------------------------------------------------------------------------------------------------------------------------------|------------------------------------------------------------------------------------------------------------------------------------------------------------------------------------------------------------------------|----------------------------------------------------------------------------|--------------------------------------------------------------------------------------------------------------------------------------------------------------------------------------------------------------------------------------------------------------------------------------------------------------------------------------------------------------------------------------------------------------------------------------------------------------------------------------------------------------------------------------------------------------------------------------------------------------------------------------------------------------------------------------------------------------------------------------------------------------------------------------------------------------------------------------------------------------------------------------------------------------------------------------------------------------------------------------------------------------------------------------------------------------------------------------------------------------------------------------------------------------------------------------------------------------------------------------------------------------------------------------------------------------------------------------------------------------------------------------------------------------------------------------------------------------------------------------------------------------------------------------------------------------------------------------------------------------------------------------------------------------------------------------------------------------------------------------------------------------------------------------------------------------------------------------------------------------------------------------------------------------------------------------------------------------------------------------------------------------------------------------------------------------------------------------------------------------------------------|--------------------------------------------------------------------------------------------------------------------------------------------------------------------------------------------------------------------------------------------------------------------------------------------------------------------------------------------------------------------------------------------------------------------------------------------------------------------------------------------------------------------------------------------------------------------------------------------------------------------------------------------------------------------------------------------------------------------------------------------------------------------------------------------------------------------------------------------------------------------------------------------------------------------------------------------------------------------------------------------------------------------------------------------------------------------------------------------------------------------------------------------------------------------------------------------------------------------------------------------------------------------------------------------------------------------------------------------------------------------------------------------------------------------------------------------------------------------------------------------------------------------------------------------------------------------------------------------------------------------------------------------------------------------------------------------------------------------------------------------------------------------------------------------------------------------------------------------------------------------------------------------------------------------------------------------------------------------------------------------------------------------------------------------------------------------------------------------------------------------------------|-----------------------|
|                                                                                                                                                                                                                                                                                                                                                                              | `                                                                                                                                                                                                                                                                                                                                                                                                                                                                                                                                                                                                                                                                                                                                                                                                                                                                                                                                                                                                                                                                                                                                                                                                                                                                                                                                                                                                                                                                                                                                                                                                                                                                                                                                                                                                                                                                                                                                                                                                                                                                                                                              | FAMILY DWELLINGS                                                                                                                                                                                                                                                                                                                                                                                                                                                                                                                                                                                                                                                                                                                                                                                                                                                                                                                                                                                                                                                                                                                                                                                                                                                                                                                                                                                                                                                                                                                                                                                                                                                                                                                                                                                                                                                                                                                                                                                                                                                                                                               | AND TOWN                                                                                                                                                                                                                                                                                                                                                                                                                                                                                                                                                                                                                                                                                                                                                                                                                                                                                                                                                                                                                                                                                                                                                                                                                                                                                                                                                                                                                                                                                                                                                                                                                                                                                                                                                                                                                                                                                                                                                                                                                                                                                                                       | HOUSES)                                                                                                                                                                                                                                                                                                                                                                                                                                                                                                                                                                                                                                                                                                                                                                                                                                                                                                                                                                                                                                                                                                                                                                                                                                                                                                                                                                                                                                                                                                                                                                                                                                                                                                                                                                                                                                                                                                                                                                                                                                                                                                                        |                                                                                                                              | BUILDING ELEMENT                                                                                                                                                                                                                                                                                                                                                                                                                                                                                                                                                                                                                                                                                                                                                                                                                                                                                                                                                                                                                                                                                                                                                                                                                                                                                                                                                                                                                                                                                                                                                                                                                                                                                                                                                                                                                                                                                                                                                                                                                                                                                                               | FIRE<br>SEPARATION<br>DISTANCE                                                                                                                                                                                                                                                                                                                                                                                                                                                                                                                                                                                                                                                                                                                                                                                                                                                                                                                                                                                                                                                                                                                                                                                                                                                                                                                                                                                                                                                                                                                                                                                                                                                                                                                                                                                                                                                                                                                                                                                                                                                                                                 | REQ'D                                                                                                                                                                                                                                                                                                                                                                                                                                                                                                                                                                                                                                                                                                                                                                                                                                                                                                                                                                                                                                                                                                                                                                                                                                                                                                                                                                                                                                                                                                                                                                                                                                                                                                                                                                                                                                                                                                                                                                                                                                                                                                                          | RATING PROVIDED (W/ *                                                                                                                                                                                                  | DETAIL # AND SHEET #                                                       | DESIGN#<br>FOR<br>RATED                                                                                                                                                                                                                                                                                                                                                                                                                                                                                                                                                                                                                                                                                                                                                                                                                                                                                                                                                                                                                                                                                                                                                                                                                                                                                                                                                                                                                                                                                                                                                                                                                                                                                                                                                                                                                                                                                                                                                                                                                                                                                                        | SHEET # FOR<br>RATED<br>PENETRATION                                                                                                                                                                                                                                                                                                                                                                                                                                                                                                                                                                                                                                                                                                                                                                                                                                                                                                                                                                                                                                                                                                                                                                                                                                                                                                                                                                                                                                                                                                                                                                                                                                                                                                                                                                                                                                                                                                                                                                                                                                                                                            | SHEI<br>FO<br>RAT     |
| Address: 130 South                                                                                                                                                                                                                                                                                                                                                           |                                                                                                                                                                                                                                                                                                                                                                                                                                                                                                                                                                                                                                                                                                                                                                                                                                                                                                                                                                                                                                                                                                                                                                                                                                                                                                                                                                                                                                                                                                                                                                                                                                                                                                                                                                                                                                                                                                                                                                                                                                                                                                                                | Se - Interior Renovation   Zi                                                                                                                                                                                                                                                                                                                                                                                                                                                                                                                                                                                                                                                                                                                                                                                                                                                                                                                                                                                                                                                                                                                                                                                                                                                                                                                                                                                                                                                                                                                                                                                                                                                                                                                                                                                                                                                                                                                                                                                                                                                                                                  | p Code: <u>28501</u>                                                                                                                                                                                                                                                                                                                                                                                                                                                                                                                                                                                                                                                                                                                                                                                                                                                                                                                                                                                                                                                                                                                                                                                                                                                                                                                                                                                                                                                                                                                                                                                                                                                                                                                                                                                                                                                                                                                                                                                                                                                                                                           | E-Mail: adam sho                                                                                                                                                                                                                                                                                                                                                                                                                                                                                                                                                                                                                                                                                                                                                                                                                                                                                                                                                                                                                                                                                                                                                                                                                                                                                                                                                                                                                                                                                                                                                                                                                                                                                                                                                                                                                                                                                                                                                                                                                                                                                                               | rt@lenoircountync.gov                                                                                                        | Structural Frame, including columns, girders,                                                                                                                                                                                                                                                                                                                                                                                                                                                                                                                                                                                                                                                                                                                                                                                                                                                                                                                                                                                                                                                                                                                                                                                                                                                                                                                                                                                                                                                                                                                                                                                                                                                                                                                                                                                                                                                                                                                                                                                                                                                                                  | (FEET)                                                                                                                                                                                                                                                                                                                                                                                                                                                                                                                                                                                                                                                                                                                                                                                                                                                                                                                                                                                                                                                                                                                                                                                                                                                                                                                                                                                                                                                                                                                                                                                                                                                                                                                                                                                                                                                                                                                                                                                                                                                                                                                         | N/A                                                                                                                                                                                                                                                                                                                                                                                                                                                                                                                                                                                                                                                                                                                                                                                                                                                                                                                                                                                                                                                                                                                                                                                                                                                                                                                                                                                                                                                                                                                                                                                                                                                                                                                                                                                                                                                                                                                                                                                                                                                                                                                            | REDUCTION) N/A                                                                                                                                                                                                         | N/A                                                                        | ASSEMBLY<br>N/A                                                                                                                                                                                                                                                                                                                                                                                                                                                                                                                                                                                                                                                                                                                                                                                                                                                                                                                                                                                                                                                                                                                                                                                                                                                                                                                                                                                                                                                                                                                                                                                                                                                                                                                                                                                                                                                                                                                                                                                                                                                                                                                | N/A                                                                                                                                                                                                                                                                                                                                                                                                                                                                                                                                                                                                                                                                                                                                                                                                                                                                                                                                                                                                                                                                                                                                                                                                                                                                                                                                                                                                                                                                                                                                                                                                                                                                                                                                                                                                                                                                                                                                                                                                                                                                                                                            | JOI<br>N              |
| Owned By: County                                                                                                                                                                                                                                                                                                                                                             |                                                                                                                                                                                                                                                                                                                                                                                                                                                                                                                                                                                                                                                                                                                                                                                                                                                                                                                                                                                                                                                                                                                                                                                                                                                                                                                                                                                                                                                                                                                                                                                                                                                                                                                                                                                                                                                                                                                                                                                                                                                                                                                                | Thore #: <u>232</u>                                                                                                                                                                                                                                                                                                                                                                                                                                                                                                                                                                                                                                                                                                                                                                                                                                                                                                                                                                                                                                                                                                                                                                                                                                                                                                                                                                                                                                                                                                                                                                                                                                                                                                                                                                                                                                                                                                                                                                                                                                                                                                            | <u> </u>                                                                                                                                                                                                                                                                                                                                                                                                                                                                                                                                                                                                                                                                                                                                                                                                                                                                                                                                                                                                                                                                                                                                                                                                                                                                                                                                                                                                                                                                                                                                                                                                                                                                                                                                                                                                                                                                                                                                                                                                                                                                                                                       | James de la companya del companya de la companya del companya de la companya de l | The femore county no. gov                                                                                                    | trusses  Bearing Walls                                                                                                                                                                                                                                                                                                                                                                                                                                                                                                                                                                                                                                                                                                                                                                                                                                                                                                                                                                                                                                                                                                                                                                                                                                                                                                                                                                                                                                                                                                                                                                                                                                                                                                                                                                                                                                                                                                                                                                                                                                                                                                         |                                                                                                                                                                                                                                                                                                                                                                                                                                                                                                                                                                                                                                                                                                                                                                                                                                                                                                                                                                                                                                                                                                                                                                                                                                                                                                                                                                                                                                                                                                                                                                                                                                                                                                                                                                                                                                                                                                                                                                                                                                                                                                                                |                                                                                                                                                                                                                                                                                                                                                                                                                                                                                                                                                                                                                                                                                                                                                                                                                                                                                                                                                                                                                                                                                                                                                                                                                                                                                                                                                                                                                                                                                                                                                                                                                                                                                                                                                                                                                                                                                                                                                                                                                                                                                                                                |                                                                                                                                                                                                                        |                                                                            |                                                                                                                                                                                                                                                                                                                                                                                                                                                                                                                                                                                                                                                                                                                                                                                                                                                                                                                                                                                                                                                                                                                                                                                                                                                                                                                                                                                                                                                                                                                                                                                                                                                                                                                                                                                                                                                                                                                                                                                                                                                                                                                                |                                                                                                                                                                                                                                                                                                                                                                                                                                                                                                                                                                                                                                                                                                                                                                                                                                                                                                                                                                                                                                                                                                                                                                                                                                                                                                                                                                                                                                                                                                                                                                                                                                                                                                                                                                                                                                                                                                                                                                                                                                                                                                                                |                       |
| Code Enforcement J                                                                                                                                                                                                                                                                                                                                                           | Jurisdiction: <u>City</u>                                                                                                                                                                                                                                                                                                                                                                                                                                                                                                                                                                                                                                                                                                                                                                                                                                                                                                                                                                                                                                                                                                                                                                                                                                                                                                                                                                                                                                                                                                                                                                                                                                                                                                                                                                                                                                                                                                                                                                                                                                                                                                      |                                                                                                                                                                                                                                                                                                                                                                                                                                                                                                                                                                                                                                                                                                                                                                                                                                                                                                                                                                                                                                                                                                                                                                                                                                                                                                                                                                                                                                                                                                                                                                                                                                                                                                                                                                                                                                                                                                                                                                                                                                                                                                                                |                                                                                                                                                                                                                                                                                                                                                                                                                                                                                                                                                                                                                                                                                                                                                                                                                                                                                                                                                                                                                                                                                                                                                                                                                                                                                                                                                                                                                                                                                                                                                                                                                                                                                                                                                                                                                                                                                                                                                                                                                                                                                                                                |                                                                                                                                                                                                                                                                                                                                                                                                                                                                                                                                                                                                                                                                                                                                                                                                                                                                                                                                                                                                                                                                                                                                                                                                                                                                                                                                                                                                                                                                                                                                                                                                                                                                                                                                                                                                                                                                                                                                                                                                                                                                                                                                |                                                                                                                              | Exterior<br>North                                                                                                                                                                                                                                                                                                                                                                                                                                                                                                                                                                                                                                                                                                                                                                                                                                                                                                                                                                                                                                                                                                                                                                                                                                                                                                                                                                                                                                                                                                                                                                                                                                                                                                                                                                                                                                                                                                                                                                                                                                                                                                              | >30'                                                                                                                                                                                                                                                                                                                                                                                                                                                                                                                                                                                                                                                                                                                                                                                                                                                                                                                                                                                                                                                                                                                                                                                                                                                                                                                                                                                                                                                                                                                                                                                                                                                                                                                                                                                                                                                                                                                                                                                                                                                                                                                           | 0                                                                                                                                                                                                                                                                                                                                                                                                                                                                                                                                                                                                                                                                                                                                                                                                                                                                                                                                                                                                                                                                                                                                                                                                                                                                                                                                                                                                                                                                                                                                                                                                                                                                                                                                                                                                                                                                                                                                                                                                                                                                                                                              | N/A                                                                                                                                                                                                                    | N/A                                                                        | N/A                                                                                                                                                                                                                                                                                                                                                                                                                                                                                                                                                                                                                                                                                                                                                                                                                                                                                                                                                                                                                                                                                                                                                                                                                                                                                                                                                                                                                                                                                                                                                                                                                                                                                                                                                                                                                                                                                                                                                                                                                                                                                                                            | N/A                                                                                                                                                                                                                                                                                                                                                                                                                                                                                                                                                                                                                                                                                                                                                                                                                                                                                                                                                                                                                                                                                                                                                                                                                                                                                                                                                                                                                                                                                                                                                                                                                                                                                                                                                                                                                                                                                                                                                                                                                                                                                                                            | N                     |
|                                                                                                                                                                                                                                                                                                                                                                              |                                                                                                                                                                                                                                                                                                                                                                                                                                                                                                                                                                                                                                                                                                                                                                                                                                                                                                                                                                                                                                                                                                                                                                                                                                                                                                                                                                                                                                                                                                                                                                                                                                                                                                                                                                                                                                                                                                                                                                                                                                                                                                                                |                                                                                                                                                                                                                                                                                                                                                                                                                                                                                                                                                                                                                                                                                                                                                                                                                                                                                                                                                                                                                                                                                                                                                                                                                                                                                                                                                                                                                                                                                                                                                                                                                                                                                                                                                                                                                                                                                                                                                                                                                                                                                                                                |                                                                                                                                                                                                                                                                                                                                                                                                                                                                                                                                                                                                                                                                                                                                                                                                                                                                                                                                                                                                                                                                                                                                                                                                                                                                                                                                                                                                                                                                                                                                                                                                                                                                                                                                                                                                                                                                                                                                                                                                                                                                                                                                |                                                                                                                                                                                                                                                                                                                                                                                                                                                                                                                                                                                                                                                                                                                                                                                                                                                                                                                                                                                                                                                                                                                                                                                                                                                                                                                                                                                                                                                                                                                                                                                                                                                                                                                                                                                                                                                                                                                                                                                                                                                                                                                                |                                                                                                                              | East                                                                                                                                                                                                                                                                                                                                                                                                                                                                                                                                                                                                                                                                                                                                                                                                                                                                                                                                                                                                                                                                                                                                                                                                                                                                                                                                                                                                                                                                                                                                                                                                                                                                                                                                                                                                                                                                                                                                                                                                                                                                                                                           | >30°                                                                                                                                                                                                                                                                                                                                                                                                                                                                                                                                                                                                                                                                                                                                                                                                                                                                                                                                                                                                                                                                                                                                                                                                                                                                                                                                                                                                                                                                                                                                                                                                                                                                                                                                                                                                                                                                                                                                                                                                                                                                                                                           | 0                                                                                                                                                                                                                                                                                                                                                                                                                                                                                                                                                                                                                                                                                                                                                                                                                                                                                                                                                                                                                                                                                                                                                                                                                                                                                                                                                                                                                                                                                                                                                                                                                                                                                                                                                                                                                                                                                                                                                                                                                                                                                                                              | N/A                                                                                                                                                                                                                    | N/A                                                                        | N/A                                                                                                                                                                                                                                                                                                                                                                                                                                                                                                                                                                                                                                                                                                                                                                                                                                                                                                                                                                                                                                                                                                                                                                                                                                                                                                                                                                                                                                                                                                                                                                                                                                                                                                                                                                                                                                                                                                                                                                                                                                                                                                                            | N/A                                                                                                                                                                                                                                                                                                                                                                                                                                                                                                                                                                                                                                                                                                                                                                                                                                                                                                                                                                                                                                                                                                                                                                                                                                                                                                                                                                                                                                                                                                                                                                                                                                                                                                                                                                                                                                                                                                                                                                                                                                                                                                                            | N                     |
| <u>CONTACT</u>                                                                                                                                                                                                                                                                                                                                                               |                                                                                                                                                                                                                                                                                                                                                                                                                                                                                                                                                                                                                                                                                                                                                                                                                                                                                                                                                                                                                                                                                                                                                                                                                                                                                                                                                                                                                                                                                                                                                                                                                                                                                                                                                                                                                                                                                                                                                                                                                                                                                                                                |                                                                                                                                                                                                                                                                                                                                                                                                                                                                                                                                                                                                                                                                                                                                                                                                                                                                                                                                                                                                                                                                                                                                                                                                                                                                                                                                                                                                                                                                                                                                                                                                                                                                                                                                                                                                                                                                                                                                                                                                                                                                                                                                |                                                                                                                                                                                                                                                                                                                                                                                                                                                                                                                                                                                                                                                                                                                                                                                                                                                                                                                                                                                                                                                                                                                                                                                                                                                                                                                                                                                                                                                                                                                                                                                                                                                                                                                                                                                                                                                                                                                                                                                                                                                                                                                                | <u> </u>                                                                                                                                                                                                                                                                                                                                                                                                                                                                                                                                                                                                                                                                                                                                                                                                                                                                                                                                                                                                                                                                                                                                                                                                                                                                                                                                                                                                                                                                                                                                                                                                                                                                                                                                                                                                                                                                                                                                                                                                                                                                                                                       |                                                                                                                              | West                                                                                                                                                                                                                                                                                                                                                                                                                                                                                                                                                                                                                                                                                                                                                                                                                                                                                                                                                                                                                                                                                                                                                                                                                                                                                                                                                                                                                                                                                                                                                                                                                                                                                                                                                                                                                                                                                                                                                                                                                                                                                                                           | >30'                                                                                                                                                                                                                                                                                                                                                                                                                                                                                                                                                                                                                                                                                                                                                                                                                                                                                                                                                                                                                                                                                                                                                                                                                                                                                                                                                                                                                                                                                                                                                                                                                                                                                                                                                                                                                                                                                                                                                                                                                                                                                                                           | 0                                                                                                                                                                                                                                                                                                                                                                                                                                                                                                                                                                                                                                                                                                                                                                                                                                                                                                                                                                                                                                                                                                                                                                                                                                                                                                                                                                                                                                                                                                                                                                                                                                                                                                                                                                                                                                                                                                                                                                                                                                                                                                                              | N/A<br>N/A                                                                                                                                                                                                             | N/A<br>N/A                                                                 | N/A<br>N/A                                                                                                                                                                                                                                                                                                                                                                                                                                                                                                                                                                                                                                                                                                                                                                                                                                                                                                                                                                                                                                                                                                                                                                                                                                                                                                                                                                                                                                                                                                                                                                                                                                                                                                                                                                                                                                                                                                                                                                                                                                                                                                                     | N/A<br>N/A                                                                                                                                                                                                                                                                                                                                                                                                                                                                                                                                                                                                                                                                                                                                                                                                                                                                                                                                                                                                                                                                                                                                                                                                                                                                                                                                                                                                                                                                                                                                                                                                                                                                                                                                                                                                                                                                                                                                                                                                                                                                                                                     | N                     |
| DESIGNER Architectural                                                                                                                                                                                                                                                                                                                                                       | FIRM Dunn & Dalton Architec                                                                                                                                                                                                                                                                                                                                                                                                                                                                                                                                                                                                                                                                                                                                                                                                                                                                                                                                                                                                                                                                                                                                                                                                                                                                                                                                                                                                                                                                                                                                                                                                                                                                                                                                                                                                                                                                                                                                                                                                                                                                                                    | NAME Russell M. Wood                                                                                                                                                                                                                                                                                                                                                                                                                                                                                                                                                                                                                                                                                                                                                                                                                                                                                                                                                                                                                                                                                                                                                                                                                                                                                                                                                                                                                                                                                                                                                                                                                                                                                                                                                                                                                                                                                                                                                                                                                                                                                                           | LICENSE # 9058                                                                                                                                                                                                                                                                                                                                                                                                                                                                                                                                                                                                                                                                                                                                                                                                                                                                                                                                                                                                                                                                                                                                                                                                                                                                                                                                                                                                                                                                                                                                                                                                                                                                                                                                                                                                                                                                                                                                                                                                                                                                                                                 | TELEPHONE # 252-527-1523                                                                                                                                                                                                                                                                                                                                                                                                                                                                                                                                                                                                                                                                                                                                                                                                                                                                                                                                                                                                                                                                                                                                                                                                                                                                                                                                                                                                                                                                                                                                                                                                                                                                                                                                                                                                                                                                                                                                                                                                                                                                                                       | E-MAIL russ@dunndalton.com                                                                                                   | South<br>Interior                                                                                                                                                                                                                                                                                                                                                                                                                                                                                                                                                                                                                                                                                                                                                                                                                                                                                                                                                                                                                                                                                                                                                                                                                                                                                                                                                                                                                                                                                                                                                                                                                                                                                                                                                                                                                                                                                                                                                                                                                                                                                                              | - 50                                                                                                                                                                                                                                                                                                                                                                                                                                                                                                                                                                                                                                                                                                                                                                                                                                                                                                                                                                                                                                                                                                                                                                                                                                                                                                                                                                                                                                                                                                                                                                                                                                                                                                                                                                                                                                                                                                                                                                                                                                                                                                                           | 0                                                                                                                                                                                                                                                                                                                                                                                                                                                                                                                                                                                                                                                                                                                                                                                                                                                                                                                                                                                                                                                                                                                                                                                                                                                                                                                                                                                                                                                                                                                                                                                                                                                                                                                                                                                                                                                                                                                                                                                                                                                                                                                              | N/A                                                                                                                                                                                                                    | N/A                                                                        | N/A                                                                                                                                                                                                                                                                                                                                                                                                                                                                                                                                                                                                                                                                                                                                                                                                                                                                                                                                                                                                                                                                                                                                                                                                                                                                                                                                                                                                                                                                                                                                                                                                                                                                                                                                                                                                                                                                                                                                                                                                                                                                                                                            | N/A                                                                                                                                                                                                                                                                                                                                                                                                                                                                                                                                                                                                                                                                                                                                                                                                                                                                                                                                                                                                                                                                                                                                                                                                                                                                                                                                                                                                                                                                                                                                                                                                                                                                                                                                                                                                                                                                                                                                                                                                                                                                                                                            | N                     |
| Civil                                                                                                                                                                                                                                                                                                                                                                        | Built & Built in Themse                                                                                                                                                                                                                                                                                                                                                                                                                                                                                                                                                                                                                                                                                                                                                                                                                                                                                                                                                                                                                                                                                                                                                                                                                                                                                                                                                                                                                                                                                                                                                                                                                                                                                                                                                                                                                                                                                                                                                                                                                                                                                                        | 1100011111111000                                                                                                                                                                                                                                                                                                                                                                                                                                                                                                                                                                                                                                                                                                                                                                                                                                                                                                                                                                                                                                                                                                                                                                                                                                                                                                                                                                                                                                                                                                                                                                                                                                                                                                                                                                                                                                                                                                                                                                                                                                                                                                               | ,,,,,,                                                                                                                                                                                                                                                                                                                                                                                                                                                                                                                                                                                                                                                                                                                                                                                                                                                                                                                                                                                                                                                                                                                                                                                                                                                                                                                                                                                                                                                                                                                                                                                                                                                                                                                                                                                                                                                                                                                                                                                                                                                                                                                         | 202 027 1020                                                                                                                                                                                                                                                                                                                                                                                                                                                                                                                                                                                                                                                                                                                                                                                                                                                                                                                                                                                                                                                                                                                                                                                                                                                                                                                                                                                                                                                                                                                                                                                                                                                                                                                                                                                                                                                                                                                                                                                                                                                                                                                   | Two ye, a will aware in a con-                                                                                               | Nonbearing Walls and                                                                                                                                                                                                                                                                                                                                                                                                                                                                                                                                                                                                                                                                                                                                                                                                                                                                                                                                                                                                                                                                                                                                                                                                                                                                                                                                                                                                                                                                                                                                                                                                                                                                                                                                                                                                                                                                                                                                                                                                                                                                                                           |                                                                                                                                                                                                                                                                                                                                                                                                                                                                                                                                                                                                                                                                                                                                                                                                                                                                                                                                                                                                                                                                                                                                                                                                                                                                                                                                                                                                                                                                                                                                                                                                                                                                                                                                                                                                                                                                                                                                                                                                                                                                                                                                |                                                                                                                                                                                                                                                                                                                                                                                                                                                                                                                                                                                                                                                                                                                                                                                                                                                                                                                                                                                                                                                                                                                                                                                                                                                                                                                                                                                                                                                                                                                                                                                                                                                                                                                                                                                                                                                                                                                                                                                                                                                                                                                                |                                                                                                                                                                                                                        |                                                                            |                                                                                                                                                                                                                                                                                                                                                                                                                                                                                                                                                                                                                                                                                                                                                                                                                                                                                                                                                                                                                                                                                                                                                                                                                                                                                                                                                                                                                                                                                                                                                                                                                                                                                                                                                                                                                                                                                                                                                                                                                                                                                                                                |                                                                                                                                                                                                                                                                                                                                                                                                                                                                                                                                                                                                                                                                                                                                                                                                                                                                                                                                                                                                                                                                                                                                                                                                                                                                                                                                                                                                                                                                                                                                                                                                                                                                                                                                                                                                                                                                                                                                                                                                                                                                                                                                |                       |
| Electrical<br>Fire Alarm                                                                                                                                                                                                                                                                                                                                                     |                                                                                                                                                                                                                                                                                                                                                                                                                                                                                                                                                                                                                                                                                                                                                                                                                                                                                                                                                                                                                                                                                                                                                                                                                                                                                                                                                                                                                                                                                                                                                                                                                                                                                                                                                                                                                                                                                                                                                                                                                                                                                                                                |                                                                                                                                                                                                                                                                                                                                                                                                                                                                                                                                                                                                                                                                                                                                                                                                                                                                                                                                                                                                                                                                                                                                                                                                                                                                                                                                                                                                                                                                                                                                                                                                                                                                                                                                                                                                                                                                                                                                                                                                                                                                                                                                |                                                                                                                                                                                                                                                                                                                                                                                                                                                                                                                                                                                                                                                                                                                                                                                                                                                                                                                                                                                                                                                                                                                                                                                                                                                                                                                                                                                                                                                                                                                                                                                                                                                                                                                                                                                                                                                                                                                                                                                                                                                                                                                                |                                                                                                                                                                                                                                                                                                                                                                                                                                                                                                                                                                                                                                                                                                                                                                                                                                                                                                                                                                                                                                                                                                                                                                                                                                                                                                                                                                                                                                                                                                                                                                                                                                                                                                                                                                                                                                                                                                                                                                                                                                                                                                                                |                                                                                                                              | Partitions Exterior walls                                                                                                                                                                                                                                                                                                                                                                                                                                                                                                                                                                                                                                                                                                                                                                                                                                                                                                                                                                                                                                                                                                                                                                                                                                                                                                                                                                                                                                                                                                                                                                                                                                                                                                                                                                                                                                                                                                                                                                                                                                                                                                      |                                                                                                                                                                                                                                                                                                                                                                                                                                                                                                                                                                                                                                                                                                                                                                                                                                                                                                                                                                                                                                                                                                                                                                                                                                                                                                                                                                                                                                                                                                                                                                                                                                                                                                                                                                                                                                                                                                                                                                                                                                                                                                                                |                                                                                                                                                                                                                                                                                                                                                                                                                                                                                                                                                                                                                                                                                                                                                                                                                                                                                                                                                                                                                                                                                                                                                                                                                                                                                                                                                                                                                                                                                                                                                                                                                                                                                                                                                                                                                                                                                                                                                                                                                                                                                                                                |                                                                                                                                                                                                                        |                                                                            |                                                                                                                                                                                                                                                                                                                                                                                                                                                                                                                                                                                                                                                                                                                                                                                                                                                                                                                                                                                                                                                                                                                                                                                                                                                                                                                                                                                                                                                                                                                                                                                                                                                                                                                                                                                                                                                                                                                                                                                                                                                                                                                                |                                                                                                                                                                                                                                                                                                                                                                                                                                                                                                                                                                                                                                                                                                                                                                                                                                                                                                                                                                                                                                                                                                                                                                                                                                                                                                                                                                                                                                                                                                                                                                                                                                                                                                                                                                                                                                                                                                                                                                                                                                                                                                                                |                       |
| Plumbing<br>Mechanical                                                                                                                                                                                                                                                                                                                                                       |                                                                                                                                                                                                                                                                                                                                                                                                                                                                                                                                                                                                                                                                                                                                                                                                                                                                                                                                                                                                                                                                                                                                                                                                                                                                                                                                                                                                                                                                                                                                                                                                                                                                                                                                                                                                                                                                                                                                                                                                                                                                                                                                |                                                                                                                                                                                                                                                                                                                                                                                                                                                                                                                                                                                                                                                                                                                                                                                                                                                                                                                                                                                                                                                                                                                                                                                                                                                                                                                                                                                                                                                                                                                                                                                                                                                                                                                                                                                                                                                                                                                                                                                                                                                                                                                                |                                                                                                                                                                                                                                                                                                                                                                                                                                                                                                                                                                                                                                                                                                                                                                                                                                                                                                                                                                                                                                                                                                                                                                                                                                                                                                                                                                                                                                                                                                                                                                                                                                                                                                                                                                                                                                                                                                                                                                                                                                                                                                                                |                                                                                                                                                                                                                                                                                                                                                                                                                                                                                                                                                                                                                                                                                                                                                                                                                                                                                                                                                                                                                                                                                                                                                                                                                                                                                                                                                                                                                                                                                                                                                                                                                                                                                                                                                                                                                                                                                                                                                                                                                                                                                                                                |                                                                                                                              | North                                                                                                                                                                                                                                                                                                                                                                                                                                                                                                                                                                                                                                                                                                                                                                                                                                                                                                                                                                                                                                                                                                                                                                                                                                                                                                                                                                                                                                                                                                                                                                                                                                                                                                                                                                                                                                                                                                                                                                                                                                                                                                                          | >30°<br>>30°                                                                                                                                                                                                                                                                                                                                                                                                                                                                                                                                                                                                                                                                                                                                                                                                                                                                                                                                                                                                                                                                                                                                                                                                                                                                                                                                                                                                                                                                                                                                                                                                                                                                                                                                                                                                                                                                                                                                                                                                                                                                                                                   | 0                                                                                                                                                                                                                                                                                                                                                                                                                                                                                                                                                                                                                                                                                                                                                                                                                                                                                                                                                                                                                                                                                                                                                                                                                                                                                                                                                                                                                                                                                                                                                                                                                                                                                                                                                                                                                                                                                                                                                                                                                                                                                                                              | N/A                                                                                                                                                                                                                    | N/A<br>N/A                                                                 | N/A                                                                                                                                                                                                                                                                                                                                                                                                                                                                                                                                                                                                                                                                                                                                                                                                                                                                                                                                                                                                                                                                                                                                                                                                                                                                                                                                                                                                                                                                                                                                                                                                                                                                                                                                                                                                                                                                                                                                                                                                                                                                                                                            | N/A                                                                                                                                                                                                                                                                                                                                                                                                                                                                                                                                                                                                                                                                                                                                                                                                                                                                                                                                                                                                                                                                                                                                                                                                                                                                                                                                                                                                                                                                                                                                                                                                                                                                                                                                                                                                                                                                                                                                                                                                                                                                                                                            | N                     |
| Sprinkler-Standpipe                                                                                                                                                                                                                                                                                                                                                          |                                                                                                                                                                                                                                                                                                                                                                                                                                                                                                                                                                                                                                                                                                                                                                                                                                                                                                                                                                                                                                                                                                                                                                                                                                                                                                                                                                                                                                                                                                                                                                                                                                                                                                                                                                                                                                                                                                                                                                                                                                                                                                                                |                                                                                                                                                                                                                                                                                                                                                                                                                                                                                                                                                                                                                                                                                                                                                                                                                                                                                                                                                                                                                                                                                                                                                                                                                                                                                                                                                                                                                                                                                                                                                                                                                                                                                                                                                                                                                                                                                                                                                                                                                                                                                                                                |                                                                                                                                                                                                                                                                                                                                                                                                                                                                                                                                                                                                                                                                                                                                                                                                                                                                                                                                                                                                                                                                                                                                                                                                                                                                                                                                                                                                                                                                                                                                                                                                                                                                                                                                                                                                                                                                                                                                                                                                                                                                                                                                |                                                                                                                                                                                                                                                                                                                                                                                                                                                                                                                                                                                                                                                                                                                                                                                                                                                                                                                                                                                                                                                                                                                                                                                                                                                                                                                                                                                                                                                                                                                                                                                                                                                                                                                                                                                                                                                                                                                                                                                                                                                                                                                                |                                                                                                                              | East<br>West                                                                                                                                                                                                                                                                                                                                                                                                                                                                                                                                                                                                                                                                                                                                                                                                                                                                                                                                                                                                                                                                                                                                                                                                                                                                                                                                                                                                                                                                                                                                                                                                                                                                                                                                                                                                                                                                                                                                                                                                                                                                                                                   | >30'                                                                                                                                                                                                                                                                                                                                                                                                                                                                                                                                                                                                                                                                                                                                                                                                                                                                                                                                                                                                                                                                                                                                                                                                                                                                                                                                                                                                                                                                                                                                                                                                                                                                                                                                                                                                                                                                                                                                                                                                                                                                                                                           | 0                                                                                                                                                                                                                                                                                                                                                                                                                                                                                                                                                                                                                                                                                                                                                                                                                                                                                                                                                                                                                                                                                                                                                                                                                                                                                                                                                                                                                                                                                                                                                                                                                                                                                                                                                                                                                                                                                                                                                                                                                                                                                                                              | N/A<br>N/A                                                                                                                                                                                                             | N/A                                                                        | N/A<br>N/A                                                                                                                                                                                                                                                                                                                                                                                                                                                                                                                                                                                                                                                                                                                                                                                                                                                                                                                                                                                                                                                                                                                                                                                                                                                                                                                                                                                                                                                                                                                                                                                                                                                                                                                                                                                                                                                                                                                                                                                                                                                                                                                     | N/A<br>N/A                                                                                                                                                                                                                                                                                                                                                                                                                                                                                                                                                                                                                                                                                                                                                                                                                                                                                                                                                                                                                                                                                                                                                                                                                                                                                                                                                                                                                                                                                                                                                                                                                                                                                                                                                                                                                                                                                                                                                                                                                                                                                                                     | I N                   |
| Structural<br>Retaining Walls >5' High                                                                                                                                                                                                                                                                                                                                       | h                                                                                                                                                                                                                                                                                                                                                                                                                                                                                                                                                                                                                                                                                                                                                                                                                                                                                                                                                                                                                                                                                                                                                                                                                                                                                                                                                                                                                                                                                                                                                                                                                                                                                                                                                                                                                                                                                                                                                                                                                                                                                                                              |                                                                                                                                                                                                                                                                                                                                                                                                                                                                                                                                                                                                                                                                                                                                                                                                                                                                                                                                                                                                                                                                                                                                                                                                                                                                                                                                                                                                                                                                                                                                                                                                                                                                                                                                                                                                                                                                                                                                                                                                                                                                                                                                |                                                                                                                                                                                                                                                                                                                                                                                                                                                                                                                                                                                                                                                                                                                                                                                                                                                                                                                                                                                                                                                                                                                                                                                                                                                                                                                                                                                                                                                                                                                                                                                                                                                                                                                                                                                                                                                                                                                                                                                                                                                                                                                                |                                                                                                                                                                                                                                                                                                                                                                                                                                                                                                                                                                                                                                                                                                                                                                                                                                                                                                                                                                                                                                                                                                                                                                                                                                                                                                                                                                                                                                                                                                                                                                                                                                                                                                                                                                                                                                                                                                                                                                                                                                                                                                                                |                                                                                                                              | South                                                                                                                                                                                                                                                                                                                                                                                                                                                                                                                                                                                                                                                                                                                                                                                                                                                                                                                                                                                                                                                                                                                                                                                                                                                                                                                                                                                                                                                                                                                                                                                                                                                                                                                                                                                                                                                                                                                                                                                                                                                                                                                          | >30'                                                                                                                                                                                                                                                                                                                                                                                                                                                                                                                                                                                                                                                                                                                                                                                                                                                                                                                                                                                                                                                                                                                                                                                                                                                                                                                                                                                                                                                                                                                                                                                                                                                                                                                                                                                                                                                                                                                                                                                                                                                                                                                           | 0                                                                                                                                                                                                                                                                                                                                                                                                                                                                                                                                                                                                                                                                                                                                                                                                                                                                                                                                                                                                                                                                                                                                                                                                                                                                                                                                                                                                                                                                                                                                                                                                                                                                                                                                                                                                                                                                                                                                                                                                                                                                                                                              | N/A                                                                                                                                                                                                                    | N/A                                                                        | N/A                                                                                                                                                                                                                                                                                                                                                                                                                                                                                                                                                                                                                                                                                                                                                                                                                                                                                                                                                                                                                                                                                                                                                                                                                                                                                                                                                                                                                                                                                                                                                                                                                                                                                                                                                                                                                                                                                                                                                                                                                                                                                                                            | N/A                                                                                                                                                                                                                                                                                                                                                                                                                                                                                                                                                                                                                                                                                                                                                                                                                                                                                                                                                                                                                                                                                                                                                                                                                                                                                                                                                                                                                                                                                                                                                                                                                                                                                                                                                                                                                                                                                                                                                                                                                                                                                                                            | N                     |
| Other                                                                                                                                                                                                                                                                                                                                                                        | ii                                                                                                                                                                                                                                                                                                                                                                                                                                                                                                                                                                                                                                                                                                                                                                                                                                                                                                                                                                                                                                                                                                                                                                                                                                                                                                                                                                                                                                                                                                                                                                                                                                                                                                                                                                                                                                                                                                                                                                                                                                                                                                                             |                                                                                                                                                                                                                                                                                                                                                                                                                                                                                                                                                                                                                                                                                                                                                                                                                                                                                                                                                                                                                                                                                                                                                                                                                                                                                                                                                                                                                                                                                                                                                                                                                                                                                                                                                                                                                                                                                                                                                                                                                                                                                                                                |                                                                                                                                                                                                                                                                                                                                                                                                                                                                                                                                                                                                                                                                                                                                                                                                                                                                                                                                                                                                                                                                                                                                                                                                                                                                                                                                                                                                                                                                                                                                                                                                                                                                                                                                                                                                                                                                                                                                                                                                                                                                                                                                |                                                                                                                                                                                                                                                                                                                                                                                                                                                                                                                                                                                                                                                                                                                                                                                                                                                                                                                                                                                                                                                                                                                                                                                                                                                                                                                                                                                                                                                                                                                                                                                                                                                                                                                                                                                                                                                                                                                                                                                                                                                                                                                                |                                                                                                                              | Interior walls and partitions                                                                                                                                                                                                                                                                                                                                                                                                                                                                                                                                                                                                                                                                                                                                                                                                                                                                                                                                                                                                                                                                                                                                                                                                                                                                                                                                                                                                                                                                                                                                                                                                                                                                                                                                                                                                                                                                                                                                                                                                                                                                                                  |                                                                                                                                                                                                                                                                                                                                                                                                                                                                                                                                                                                                                                                                                                                                                                                                                                                                                                                                                                                                                                                                                                                                                                                                                                                                                                                                                                                                                                                                                                                                                                                                                                                                                                                                                                                                                                                                                                                                                                                                                                                                                                                                | 0                                                                                                                                                                                                                                                                                                                                                                                                                                                                                                                                                                                                                                                                                                                                                                                                                                                                                                                                                                                                                                                                                                                                                                                                                                                                                                                                                                                                                                                                                                                                                                                                                                                                                                                                                                                                                                                                                                                                                                                                                                                                                                                              | N/A                                                                                                                                                                                                                    | N/A                                                                        | N/A                                                                                                                                                                                                                                                                                                                                                                                                                                                                                                                                                                                                                                                                                                                                                                                                                                                                                                                                                                                                                                                                                                                                                                                                                                                                                                                                                                                                                                                                                                                                                                                                                                                                                                                                                                                                                                                                                                                                                                                                                                                                                                                            | N/A                                                                                                                                                                                                                                                                                                                                                                                                                                                                                                                                                                                                                                                                                                                                                                                                                                                                                                                                                                                                                                                                                                                                                                                                                                                                                                                                                                                                                                                                                                                                                                                                                                                                                                                                                                                                                                                                                                                                                                                                                                                                                                                            | N                     |
| -                                                                                                                                                                                                                                                                                                                                                                            | elude firms and individua                                                                                                                                                                                                                                                                                                                                                                                                                                                                                                                                                                                                                                                                                                                                                                                                                                                                                                                                                                                                                                                                                                                                                                                                                                                                                                                                                                                                                                                                                                                                                                                                                                                                                                                                                                                                                                                                                                                                                                                                                                                                                                      | als such as truss, precast, pr                                                                                                                                                                                                                                                                                                                                                                                                                                                                                                                                                                                                                                                                                                                                                                                                                                                                                                                                                                                                                                                                                                                                                                                                                                                                                                                                                                                                                                                                                                                                                                                                                                                                                                                                                                                                                                                                                                                                                                                                                                                                                                 | e-engineered, in                                                                                                                                                                                                                                                                                                                                                                                                                                                                                                                                                                                                                                                                                                                                                                                                                                                                                                                                                                                                                                                                                                                                                                                                                                                                                                                                                                                                                                                                                                                                                                                                                                                                                                                                                                                                                                                                                                                                                                                                                                                                                                               | nterior designe                                                                                                                                                                                                                                                                                                                                                                                                                                                                                                                                                                                                                                                                                                                                                                                                                                                                                                                                                                                                                                                                                                                                                                                                                                                                                                                                                                                                                                                                                                                                                                                                                                                                                                                                                                                                                                                                                                                                                                                                                                                                                                                | ers, etc.)                                                                                                                   | Floor Construction Including supporting beams and joists                                                                                                                                                                                                                                                                                                                                                                                                                                                                                                                                                                                                                                                                                                                                                                                                                                                                                                                                                                                                                                                                                                                                                                                                                                                                                                                                                                                                                                                                                                                                                                                                                                                                                                                                                                                                                                                                                                                                                                                                                                                                       |                                                                                                                                                                                                                                                                                                                                                                                                                                                                                                                                                                                                                                                                                                                                                                                                                                                                                                                                                                                                                                                                                                                                                                                                                                                                                                                                                                                                                                                                                                                                                                                                                                                                                                                                                                                                                                                                                                                                                                                                                                                                                                                                | N/A                                                                                                                                                                                                                                                                                                                                                                                                                                                                                                                                                                                                                                                                                                                                                                                                                                                                                                                                                                                                                                                                                                                                                                                                                                                                                                                                                                                                                                                                                                                                                                                                                                                                                                                                                                                                                                                                                                                                                                                                                                                                                                                            | N/A                                                                                                                                                                                                                    | N/A                                                                        | N/A                                                                                                                                                                                                                                                                                                                                                                                                                                                                                                                                                                                                                                                                                                                                                                                                                                                                                                                                                                                                                                                                                                                                                                                                                                                                                                                                                                                                                                                                                                                                                                                                                                                                                                                                                                                                                                                                                                                                                                                                                                                                                                                            | N/A                                                                                                                                                                                                                                                                                                                                                                                                                                                                                                                                                                                                                                                                                                                                                                                                                                                                                                                                                                                                                                                                                                                                                                                                                                                                                                                                                                                                                                                                                                                                                                                                                                                                                                                                                                                                                                                                                                                                                                                                                                                                                                                            | N                     |
|                                                                                                                                                                                                                                                                                                                                                                              |                                                                                                                                                                                                                                                                                                                                                                                                                                                                                                                                                                                                                                                                                                                                                                                                                                                                                                                                                                                                                                                                                                                                                                                                                                                                                                                                                                                                                                                                                                                                                                                                                                                                                                                                                                                                                                                                                                                                                                                                                                                                                                                                | . A144: I1 II                                                                                                                                                                                                                                                                                                                                                                                                                                                                                                                                                                                                                                                                                                                                                                                                                                                                                                                                                                                                                                                                                                                                                                                                                                                                                                                                                                                                                                                                                                                                                                                                                                                                                                                                                                                                                                                                                                                                                                                                                                                                                                                  | NI/A NI/A                                                                                                                                                                                                                                                                                                                                                                                                                                                                                                                                                                                                                                                                                                                                                                                                                                                                                                                                                                                                                                                                                                                                                                                                                                                                                                                                                                                                                                                                                                                                                                                                                                                                                                                                                                                                                                                                                                                                                                                                                                                                                                                      |                                                                                                                                                                                                                                                                                                                                                                                                                                                                                                                                                                                                                                                                                                                                                                                                                                                                                                                                                                                                                                                                                                                                                                                                                                                                                                                                                                                                                                                                                                                                                                                                                                                                                                                                                                                                                                                                                                                                                                                                                                                                                                                                |                                                                                                                              | Floor Ceiling Assembly                                                                                                                                                                                                                                                                                                                                                                                                                                                                                                                                                                                                                                                                                                                                                                                                                                                                                                                                                                                                                                                                                                                                                                                                                                                                                                                                                                                                                                                                                                                                                                                                                                                                                                                                                                                                                                                                                                                                                                                                                                                                                                         |                                                                                                                                                                                                                                                                                                                                                                                                                                                                                                                                                                                                                                                                                                                                                                                                                                                                                                                                                                                                                                                                                                                                                                                                                                                                                                                                                                                                                                                                                                                                                                                                                                                                                                                                                                                                                                                                                                                                                                                                                                                                                                                                | N/A                                                                                                                                                                                                                                                                                                                                                                                                                                                                                                                                                                                                                                                                                                                                                                                                                                                                                                                                                                                                                                                                                                                                                                                                                                                                                                                                                                                                                                                                                                                                                                                                                                                                                                                                                                                                                                                                                                                                                                                                                                                                                                                            | N/A                                                                                                                                                                                                                    | N/A                                                                        | N/A                                                                                                                                                                                                                                                                                                                                                                                                                                                                                                                                                                                                                                                                                                                                                                                                                                                                                                                                                                                                                                                                                                                                                                                                                                                                                                                                                                                                                                                                                                                                                                                                                                                                                                                                                                                                                                                                                                                                                                                                                                                                                                                            | N/A                                                                                                                                                                                                                                                                                                                                                                                                                                                                                                                                                                                                                                                                                                                                                                                                                                                                                                                                                                                                                                                                                                                                                                                                                                                                                                                                                                                                                                                                                                                                                                                                                                                                                                                                                                                                                                                                                                                                                                                                                                                                                                                            | N                     |
|                                                                                                                                                                                                                                                                                                                                                                              | NG BUILDING CODE:<br>FED: 1981                                                                                                                                                                                                                                                                                                                                                                                                                                                                                                                                                                                                                                                                                                                                                                                                                                                                                                                                                                                                                                                                                                                                                                                                                                                                                                                                                                                                                                                                                                                                                                                                                                                                                                                                                                                                                                                                                                                                                                                                                                                                                                 |                                                                                                                                                                                                                                                                                                                                                                                                                                                                                                                                                                                                                                                                                                                                                                                                                                                                                                                                                                                                                                                                                                                                                                                                                                                                                                                                                                                                                                                                                                                                                                                                                                                                                                                                                                                                                                                                                                                                                                                                                                                                                                                                | <u>N/A</u> <u>N/A</u><br>(JPANCY(S) ((                                                                                                                                                                                                                                                                                                                                                                                                                                                                                                                                                                                                                                                                                                                                                                                                                                                                                                                                                                                                                                                                                                                                                                                                                                                                                                                                                                                                                                                                                                                                                                                                                                                                                                                                                                                                                                                                                                                                                                                                                                                                                         | Ch. 3): R/A                                                                                                                                                                                                                                                                                                                                                                                                                                                                                                                                                                                                                                                                                                                                                                                                                                                                                                                                                                                                                                                                                                                                                                                                                                                                                                                                                                                                                                                                                                                                                                                                                                                                                                                                                                                                                                                                                                                                                                                                                                                                                                                    | / I-3                                                                                                                        | Columns Supporting Floors                                                                                                                                                                                                                                                                                                                                                                                                                                                                                                                                                                                                                                                                                                                                                                                                                                                                                                                                                                                                                                                                                                                                                                                                                                                                                                                                                                                                                                                                                                                                                                                                                                                                                                                                                                                                                                                                                                                                                                                                                                                                                                      |                                                                                                                                                                                                                                                                                                                                                                                                                                                                                                                                                                                                                                                                                                                                                                                                                                                                                                                                                                                                                                                                                                                                                                                                                                                                                                                                                                                                                                                                                                                                                                                                                                                                                                                                                                                                                                                                                                                                                                                                                                                                                                                                | N/A                                                                                                                                                                                                                                                                                                                                                                                                                                                                                                                                                                                                                                                                                                                                                                                                                                                                                                                                                                                                                                                                                                                                                                                                                                                                                                                                                                                                                                                                                                                                                                                                                                                                                                                                                                                                                                                                                                                                                                                                                                                                                                                            | N/A                                                                                                                                                                                                                    | N/A                                                                        | N/A                                                                                                                                                                                                                                                                                                                                                                                                                                                                                                                                                                                                                                                                                                                                                                                                                                                                                                                                                                                                                                                                                                                                                                                                                                                                                                                                                                                                                                                                                                                                                                                                                                                                                                                                                                                                                                                                                                                                                                                                                                                                                                                            | N/A                                                                                                                                                                                                                                                                                                                                                                                                                                                                                                                                                                                                                                                                                                                                                                                                                                                                                                                                                                                                                                                                                                                                                                                                                                                                                                                                                                                                                                                                                                                                                                                                                                                                                                                                                                                                                                                                                                                                                                                                                                                                                                                            | N                     |
|                                                                                                                                                                                                                                                                                                                                                                              | ):                                                                                                                                                                                                                                                                                                                                                                                                                                                                                                                                                                                                                                                                                                                                                                                                                                                                                                                                                                                                                                                                                                                                                                                                                                                                                                                                                                                                                                                                                                                                                                                                                                                                                                                                                                                                                                                                                                                                                                                                                                                                                                                             |                                                                                                                                                                                                                                                                                                                                                                                                                                                                                                                                                                                                                                                                                                                                                                                                                                                                                                                                                                                                                                                                                                                                                                                                                                                                                                                                                                                                                                                                                                                                                                                                                                                                                                                                                                                                                                                                                                                                                                                                                                                                                                                                |                                                                                                                                                                                                                                                                                                                                                                                                                                                                                                                                                                                                                                                                                                                                                                                                                                                                                                                                                                                                                                                                                                                                                                                                                                                                                                                                                                                                                                                                                                                                                                                                                                                                                                                                                                                                                                                                                                                                                                                                                                                                                                                                |                                                                                                                                                                                                                                                                                                                                                                                                                                                                                                                                                                                                                                                                                                                                                                                                                                                                                                                                                                                                                                                                                                                                                                                                                                                                                                                                                                                                                                                                                                                                                                                                                                                                                                                                                                                                                                                                                                                                                                                                                                                                                                                                |                                                                                                                              | Roof Construction, including supporting beams and joists                                                                                                                                                                                                                                                                                                                                                                                                                                                                                                                                                                                                                                                                                                                                                                                                                                                                                                                                                                                                                                                                                                                                                                                                                                                                                                                                                                                                                                                                                                                                                                                                                                                                                                                                                                                                                                                                                                                                                                                                                                                                       |                                                                                                                                                                                                                                                                                                                                                                                                                                                                                                                                                                                                                                                                                                                                                                                                                                                                                                                                                                                                                                                                                                                                                                                                                                                                                                                                                                                                                                                                                                                                                                                                                                                                                                                                                                                                                                                                                                                                                                                                                                                                                                                                | N/A                                                                                                                                                                                                                                                                                                                                                                                                                                                                                                                                                                                                                                                                                                                                                                                                                                                                                                                                                                                                                                                                                                                                                                                                                                                                                                                                                                                                                                                                                                                                                                                                                                                                                                                                                                                                                                                                                                                                                                                                                                                                                                                            | N/A                                                                                                                                                                                                                    | N/A                                                                        | N/A                                                                                                                                                                                                                                                                                                                                                                                                                                                                                                                                                                                                                                                                                                                                                                                                                                                                                                                                                                                                                                                                                                                                                                                                                                                                                                                                                                                                                                                                                                                                                                                                                                                                                                                                                                                                                                                                                                                                                                                                                                                                                                                            | N/A                                                                                                                                                                                                                                                                                                                                                                                                                                                                                                                                                                                                                                                                                                                                                                                                                                                                                                                                                                                                                                                                                                                                                                                                                                                                                                                                                                                                                                                                                                                                                                                                                                                                                                                                                                                                                                                                                                                                                                                                                                                                                                                            | N                     |
|                                                                                                                                                                                                                                                                                                                                                                              | ATEGORY (Table 1604                                                                                                                                                                                                                                                                                                                                                                                                                                                                                                                                                                                                                                                                                                                                                                                                                                                                                                                                                                                                                                                                                                                                                                                                                                                                                                                                                                                                                                                                                                                                                                                                                                                                                                                                                                                                                                                                                                                                                                                                                                                                                                            |                                                                                                                                                                                                                                                                                                                                                                                                                                                                                                                                                                                                                                                                                                                                                                                                                                                                                                                                                                                                                                                                                                                                                                                                                                                                                                                                                                                                                                                                                                                                                                                                                                                                                                                                                                                                                                                                                                                                                                                                                                                                                                                                | Proposed                                                                                                                                                                                                                                                                                                                                                                                                                                                                                                                                                                                                                                                                                                                                                                                                                                                                                                                                                                                                                                                                                                                                                                                                                                                                                                                                                                                                                                                                                                                                                                                                                                                                                                                                                                                                                                                                                                                                                                                                                                                                                                                       |                                                                                                                                                                                                                                                                                                                                                                                                                                                                                                                                                                                                                                                                                                                                                                                                                                                                                                                                                                                                                                                                                                                                                                                                                                                                                                                                                                                                                                                                                                                                                                                                                                                                                                                                                                                                                                                                                                                                                                                                                                                                                                                                |                                                                                                                              | Roof Ceiling Assembly                                                                                                                                                                                                                                                                                                                                                                                                                                                                                                                                                                                                                                                                                                                                                                                                                                                                                                                                                                                                                                                                                                                                                                                                                                                                                                                                                                                                                                                                                                                                                                                                                                                                                                                                                                                                                                                                                                                                                                                                                                                                                                          |                                                                                                                                                                                                                                                                                                                                                                                                                                                                                                                                                                                                                                                                                                                                                                                                                                                                                                                                                                                                                                                                                                                                                                                                                                                                                                                                                                                                                                                                                                                                                                                                                                                                                                                                                                                                                                                                                                                                                                                                                                                                                                                                | N/A                                                                                                                                                                                                                                                                                                                                                                                                                                                                                                                                                                                                                                                                                                                                                                                                                                                                                                                                                                                                                                                                                                                                                                                                                                                                                                                                                                                                                                                                                                                                                                                                                                                                                                                                                                                                                                                                                                                                                                                                                                                                                                                            | N/A                                                                                                                                                                                                                    | N/A                                                                        | N/A                                                                                                                                                                                                                                                                                                                                                                                                                                                                                                                                                                                                                                                                                                                                                                                                                                                                                                                                                                                                                                                                                                                                                                                                                                                                                                                                                                                                                                                                                                                                                                                                                                                                                                                                                                                                                                                                                                                                                                                                                                                                                                                            | N/A                                                                                                                                                                                                                                                                                                                                                                                                                                                                                                                                                                                                                                                                                                                                                                                                                                                                                                                                                                                                                                                                                                                                                                                                                                                                                                                                                                                                                                                                                                                                                                                                                                                                                                                                                                                                                                                                                                                                                                                                                                                                                                                            | N                     |
|                                                                                                                                                                                                                                                                                                                                                                              |                                                                                                                                                                                                                                                                                                                                                                                                                                                                                                                                                                                                                                                                                                                                                                                                                                                                                                                                                                                                                                                                                                                                                                                                                                                                                                                                                                                                                                                                                                                                                                                                                                                                                                                                                                                                                                                                                                                                                                                                                                                                                                                                | - j m. viivi <u>iii</u>                                                                                                                                                                                                                                                                                                                                                                                                                                                                                                                                                                                                                                                                                                                                                                                                                                                                                                                                                                                                                                                                                                                                                                                                                                                                                                                                                                                                                                                                                                                                                                                                                                                                                                                                                                                                                                                                                                                                                                                                                                                                                                        | - 1 oposeu                                                                                                                                                                                                                                                                                                                                                                                                                                                                                                                                                                                                                                                                                                                                                                                                                                                                                                                                                                                                                                                                                                                                                                                                                                                                                                                                                                                                                                                                                                                                                                                                                                                                                                                                                                                                                                                                                                                                                                                                                                                                                                                     | · <u></u>                                                                                                                                                                                                                                                                                                                                                                                                                                                                                                                                                                                                                                                                                                                                                                                                                                                                                                                                                                                                                                                                                                                                                                                                                                                                                                                                                                                                                                                                                                                                                                                                                                                                                                                                                                                                                                                                                                                                                                                                                                                                                                                      |                                                                                                                              | Columns Supporting Roof                                                                                                                                                                                                                                                                                                                                                                                                                                                                                                                                                                                                                                                                                                                                                                                                                                                                                                                                                                                                                                                                                                                                                                                                                                                                                                                                                                                                                                                                                                                                                                                                                                                                                                                                                                                                                                                                                                                                                                                                                                                                                                        |                                                                                                                                                                                                                                                                                                                                                                                                                                                                                                                                                                                                                                                                                                                                                                                                                                                                                                                                                                                                                                                                                                                                                                                                                                                                                                                                                                                                                                                                                                                                                                                                                                                                                                                                                                                                                                                                                                                                                                                                                                                                                                                                | N/A<br>N/A                                                                                                                                                                                                                                                                                                                                                                                                                                                                                                                                                                                                                                                                                                                                                                                                                                                                                                                                                                                                                                                                                                                                                                                                                                                                                                                                                                                                                                                                                                                                                                                                                                                                                                                                                                                                                                                                                                                                                                                                                                                                                                                     | N/A<br>N/A                                                                                                                                                                                                             | N/A<br>N/A                                                                 | N/A<br>N/A                                                                                                                                                                                                                                                                                                                                                                                                                                                                                                                                                                                                                                                                                                                                                                                                                                                                                                                                                                                                                                                                                                                                                                                                                                                                                                                                                                                                                                                                                                                                                                                                                                                                                                                                                                                                                                                                                                                                                                                                                                                                                                                     | N/A<br>N/A                                                                                                                                                                                                                                                                                                                                                                                                                                                                                                                                                                                                                                                                                                                                                                                                                                                                                                                                                                                                                                                                                                                                                                                                                                                                                                                                                                                                                                                                                                                                                                                                                                                                                                                                                                                                                                                                                                                                                                                                                                                                                                                     | N                     |
| BASIC BUILDING                                                                                                                                                                                                                                                                                                                                                               | G DATA                                                                                                                                                                                                                                                                                                                                                                                                                                                                                                                                                                                                                                                                                                                                                                                                                                                                                                                                                                                                                                                                                                                                                                                                                                                                                                                                                                                                                                                                                                                                                                                                                                                                                                                                                                                                                                                                                                                                                                                                                                                                                                                         |                                                                                                                                                                                                                                                                                                                                                                                                                                                                                                                                                                                                                                                                                                                                                                                                                                                                                                                                                                                                                                                                                                                                                                                                                                                                                                                                                                                                                                                                                                                                                                                                                                                                                                                                                                                                                                                                                                                                                                                                                                                                                                                                |                                                                                                                                                                                                                                                                                                                                                                                                                                                                                                                                                                                                                                                                                                                                                                                                                                                                                                                                                                                                                                                                                                                                                                                                                                                                                                                                                                                                                                                                                                                                                                                                                                                                                                                                                                                                                                                                                                                                                                                                                                                                                                                                |                                                                                                                                                                                                                                                                                                                                                                                                                                                                                                                                                                                                                                                                                                                                                                                                                                                                                                                                                                                                                                                                                                                                                                                                                                                                                                                                                                                                                                                                                                                                                                                                                                                                                                                                                                                                                                                                                                                                                                                                                                                                                                                                |                                                                                                                              | Shaft Enclosures - Exit Shaft Enclosures - Other                                                                                                                                                                                                                                                                                                                                                                                                                                                                                                                                                                                                                                                                                                                                                                                                                                                                                                                                                                                                                                                                                                                                                                                                                                                                                                                                                                                                                                                                                                                                                                                                                                                                                                                                                                                                                                                                                                                                                                                                                                                                               |                                                                                                                                                                                                                                                                                                                                                                                                                                                                                                                                                                                                                                                                                                                                                                                                                                                                                                                                                                                                                                                                                                                                                                                                                                                                                                                                                                                                                                                                                                                                                                                                                                                                                                                                                                                                                                                                                                                                                                                                                                                                                                                                | N/A                                                                                                                                                                                                                                                                                                                                                                                                                                                                                                                                                                                                                                                                                                                                                                                                                                                                                                                                                                                                                                                                                                                                                                                                                                                                                                                                                                                                                                                                                                                                                                                                                                                                                                                                                                                                                                                                                                                                                                                                                                                                                                                            | N/A                                                                                                                                                                                                                    | N/A                                                                        | N/A                                                                                                                                                                                                                                                                                                                                                                                                                                                                                                                                                                                                                                                                                                                                                                                                                                                                                                                                                                                                                                                                                                                                                                                                                                                                                                                                                                                                                                                                                                                                                                                                                                                                                                                                                                                                                                                                                                                                                                                                                                                                                                                            | N/A                                                                                                                                                                                                                                                                                                                                                                                                                                                                                                                                                                                                                                                                                                                                                                                                                                                                                                                                                                                                                                                                                                                                                                                                                                                                                                                                                                                                                                                                                                                                                                                                                                                                                                                                                                                                                                                                                                                                                                                                                                                                                                                            | N                     |
| Construction Type                                                                                                                                                                                                                                                                                                                                                            |                                                                                                                                                                                                                                                                                                                                                                                                                                                                                                                                                                                                                                                                                                                                                                                                                                                                                                                                                                                                                                                                                                                                                                                                                                                                                                                                                                                                                                                                                                                                                                                                                                                                                                                                                                                                                                                                                                                                                                                                                                                                                                                                |                                                                                                                                                                                                                                                                                                                                                                                                                                                                                                                                                                                                                                                                                                                                                                                                                                                                                                                                                                                                                                                                                                                                                                                                                                                                                                                                                                                                                                                                                                                                                                                                                                                                                                                                                                                                                                                                                                                                                                                                                                                                                                                                |                                                                                                                                                                                                                                                                                                                                                                                                                                                                                                                                                                                                                                                                                                                                                                                                                                                                                                                                                                                                                                                                                                                                                                                                                                                                                                                                                                                                                                                                                                                                                                                                                                                                                                                                                                                                                                                                                                                                                                                                                                                                                                                                |                                                                                                                                                                                                                                                                                                                                                                                                                                                                                                                                                                                                                                                                                                                                                                                                                                                                                                                                                                                                                                                                                                                                                                                                                                                                                                                                                                                                                                                                                                                                                                                                                                                                                                                                                                                                                                                                                                                                                                                                                                                                                                                                |                                                                                                                              |                                                                                                                                                                                                                                                                                                                                                                                                                                                                                                                                                                                                                                                                                                                                                                                                                                                                                                                                                                                                                                                                                                                                                                                                                                                                                                                                                                                                                                                                                                                                                                                                                                                                                                                                                                                                                                                                                                                                                                                                                                                                                                                                |                                                                                                                                                                                                                                                                                                                                                                                                                                                                                                                                                                                                                                                                                                                                                                                                                                                                                                                                                                                                                                                                                                                                                                                                                                                                                                                                                                                                                                                                                                                                                                                                                                                                                                                                                                                                                                                                                                                                                                                                                                                                                                                                | 76.T / A                                                                                                                                                                                                                                                                                                                                                                                                                                                                                                                                                                                                                                                                                                                                                                                                                                                                                                                                                                                                                                                                                                                                                                                                                                                                                                                                                                                                                                                                                                                                                                                                                                                                                                                                                                                                                                                                                                                                                                                                                                                                                                                       | 7h.T / A                                                                                                                                                                                                               | 76.T / A                                                                   | TAT / A                                                                                                                                                                                                                                                                                                                                                                                                                                                                                                                                                                                                                                                                                                                                                                                                                                                                                                                                                                                                                                                                                                                                                                                                                                                                                                                                                                                                                                                                                                                                                                                                                                                                                                                                                                                                                                                                                                                                                                                                                                                                                                                        | 76.T / A                                                                                                                                                                                                                                                                                                                                                                                                                                                                                                                                                                                                                                                                                                                                                                                                                                                                                                                                                                                                                                                                                                                                                                                                                                                                                                                                                                                                                                                                                                                                                                                                                                                                                                                                                                                                                                                                                                                                                                                                                                                                                                                       |                       |
| Sprinklers: Partial                                                                                                                                                                                                                                                                                                                                                          | <u>NFPA 13</u>                                                                                                                                                                                                                                                                                                                                                                                                                                                                                                                                                                                                                                                                                                                                                                                                                                                                                                                                                                                                                                                                                                                                                                                                                                                                                                                                                                                                                                                                                                                                                                                                                                                                                                                                                                                                                                                                                                                                                                                                                                                                                                                 |                                                                                                                                                                                                                                                                                                                                                                                                                                                                                                                                                                                                                                                                                                                                                                                                                                                                                                                                                                                                                                                                                                                                                                                                                                                                                                                                                                                                                                                                                                                                                                                                                                                                                                                                                                                                                                                                                                                                                                                                                                                                                                                                |                                                                                                                                                                                                                                                                                                                                                                                                                                                                                                                                                                                                                                                                                                                                                                                                                                                                                                                                                                                                                                                                                                                                                                                                                                                                                                                                                                                                                                                                                                                                                                                                                                                                                                                                                                                                                                                                                                                                                                                                                                                                                                                                |                                                                                                                                                                                                                                                                                                                                                                                                                                                                                                                                                                                                                                                                                                                                                                                                                                                                                                                                                                                                                                                                                                                                                                                                                                                                                                                                                                                                                                                                                                                                                                                                                                                                                                                                                                                                                                                                                                                                                                                                                                                                                                                                |                                                                                                                              | Corridor Separation Occupancy/Fire Barrier Separation                                                                                                                                                                                                                                                                                                                                                                                                                                                                                                                                                                                                                                                                                                                                                                                                                                                                                                                                                                                                                                                                                                                                                                                                                                                                                                                                                                                                                                                                                                                                                                                                                                                                                                                                                                                                                                                                                                                                                                                                                                                                          | ntion                                                                                                                                                                                                                                                                                                                                                                                                                                                                                                                                                                                                                                                                                                                                                                                                                                                                                                                                                                                                                                                                                                                                                                                                                                                                                                                                                                                                                                                                                                                                                                                                                                                                                                                                                                                                                                                                                                                                                                                                                                                                                                                          | N/A<br>N/A                                                                                                                                                                                                                                                                                                                                                                                                                                                                                                                                                                                                                                                                                                                                                                                                                                                                                                                                                                                                                                                                                                                                                                                                                                                                                                                                                                                                                                                                                                                                                                                                                                                                                                                                                                                                                                                                                                                                                                                                                                                                                                                     | N/A<br>N/A                                                                                                                                                                                                             | N/A<br>N/A                                                                 | N/A<br>N/A                                                                                                                                                                                                                                                                                                                                                                                                                                                                                                                                                                                                                                                                                                                                                                                                                                                                                                                                                                                                                                                                                                                                                                                                                                                                                                                                                                                                                                                                                                                                                                                                                                                                                                                                                                                                                                                                                                                                                                                                                                                                                                                     | N/A<br>N/A                                                                                                                                                                                                                                                                                                                                                                                                                                                                                                                                                                                                                                                                                                                                                                                                                                                                                                                                                                                                                                                                                                                                                                                                                                                                                                                                                                                                                                                                                                                                                                                                                                                                                                                                                                                                                                                                                                                                                                                                                                                                                                                     | n<br>N                |
| Standpipes: No<br>Primary Fire Distr                                                                                                                                                                                                                                                                                                                                         | rict: No                                                                                                                                                                                                                                                                                                                                                                                                                                                                                                                                                                                                                                                                                                                                                                                                                                                                                                                                                                                                                                                                                                                                                                                                                                                                                                                                                                                                                                                                                                                                                                                                                                                                                                                                                                                                                                                                                                                                                                                                                                                                                                                       | Flood Hazard A                                                                                                                                                                                                                                                                                                                                                                                                                                                                                                                                                                                                                                                                                                                                                                                                                                                                                                                                                                                                                                                                                                                                                                                                                                                                                                                                                                                                                                                                                                                                                                                                                                                                                                                                                                                                                                                                                                                                                                                                                                                                                                                 | rea. No                                                                                                                                                                                                                                                                                                                                                                                                                                                                                                                                                                                                                                                                                                                                                                                                                                                                                                                                                                                                                                                                                                                                                                                                                                                                                                                                                                                                                                                                                                                                                                                                                                                                                                                                                                                                                                                                                                                                                                                                                                                                                                                        |                                                                                                                                                                                                                                                                                                                                                                                                                                                                                                                                                                                                                                                                                                                                                                                                                                                                                                                                                                                                                                                                                                                                                                                                                                                                                                                                                                                                                                                                                                                                                                                                                                                                                                                                                                                                                                                                                                                                                                                                                                                                                                                                |                                                                                                                              | Party/Fire Wall Separation                                                                                                                                                                                                                                                                                                                                                                                                                                                                                                                                                                                                                                                                                                                                                                                                                                                                                                                                                                                                                                                                                                                                                                                                                                                                                                                                                                                                                                                                                                                                                                                                                                                                                                                                                                                                                                                                                                                                                                                                                                                                                                     |                                                                                                                                                                                                                                                                                                                                                                                                                                                                                                                                                                                                                                                                                                                                                                                                                                                                                                                                                                                                                                                                                                                                                                                                                                                                                                                                                                                                                                                                                                                                                                                                                                                                                                                                                                                                                                                                                                                                                                                                                                                                                                                                | N/A                                                                                                                                                                                                                                                                                                                                                                                                                                                                                                                                                                                                                                                                                                                                                                                                                                                                                                                                                                                                                                                                                                                                                                                                                                                                                                                                                                                                                                                                                                                                                                                                                                                                                                                                                                                                                                                                                                                                                                                                                                                                                                                            | N/A                                                                                                                                                                                                                    | N/A                                                                        | N/A                                                                                                                                                                                                                                                                                                                                                                                                                                                                                                                                                                                                                                                                                                                                                                                                                                                                                                                                                                                                                                                                                                                                                                                                                                                                                                                                                                                                                                                                                                                                                                                                                                                                                                                                                                                                                                                                                                                                                                                                                                                                                                                            | N/A                                                                                                                                                                                                                                                                                                                                                                                                                                                                                                                                                                                                                                                                                                                                                                                                                                                                                                                                                                                                                                                                                                                                                                                                                                                                                                                                                                                                                                                                                                                                                                                                                                                                                                                                                                                                                                                                                                                                                                                                                                                                                                                            | ľ                     |
| Special Inspections                                                                                                                                                                                                                                                                                                                                                          |                                                                                                                                                                                                                                                                                                                                                                                                                                                                                                                                                                                                                                                                                                                                                                                                                                                                                                                                                                                                                                                                                                                                                                                                                                                                                                                                                                                                                                                                                                                                                                                                                                                                                                                                                                                                                                                                                                                                                                                                                                                                                                                                | 1 IOOU IIIZMI U 1                                                                                                                                                                                                                                                                                                                                                                                                                                                                                                                                                                                                                                                                                                                                                                                                                                                                                                                                                                                                                                                                                                                                                                                                                                                                                                                                                                                                                                                                                                                                                                                                                                                                                                                                                                                                                                                                                                                                                                                                                                                                                                              | <u>110</u>                                                                                                                                                                                                                                                                                                                                                                                                                                                                                                                                                                                                                                                                                                                                                                                                                                                                                                                                                                                                                                                                                                                                                                                                                                                                                                                                                                                                                                                                                                                                                                                                                                                                                                                                                                                                                                                                                                                                                                                                                                                                                                                     |                                                                                                                                                                                                                                                                                                                                                                                                                                                                                                                                                                                                                                                                                                                                                                                                                                                                                                                                                                                                                                                                                                                                                                                                                                                                                                                                                                                                                                                                                                                                                                                                                                                                                                                                                                                                                                                                                                                                                                                                                                                                                                                                |                                                                                                                              | Smoke Barrier Separation Smoke Partition                                                                                                                                                                                                                                                                                                                                                                                                                                                                                                                                                                                                                                                                                                                                                                                                                                                                                                                                                                                                                                                                                                                                                                                                                                                                                                                                                                                                                                                                                                                                                                                                                                                                                                                                                                                                                                                                                                                                                                                                                                                                                       |                                                                                                                                                                                                                                                                                                                                                                                                                                                                                                                                                                                                                                                                                                                                                                                                                                                                                                                                                                                                                                                                                                                                                                                                                                                                                                                                                                                                                                                                                                                                                                                                                                                                                                                                                                                                                                                                                                                                                                                                                                                                                                                                | N/A<br>N/A                                                                                                                                                                                                                                                                                                                                                                                                                                                                                                                                                                                                                                                                                                                                                                                                                                                                                                                                                                                                                                                                                                                                                                                                                                                                                                                                                                                                                                                                                                                                                                                                                                                                                                                                                                                                                                                                                                                                                                                                                                                                                                                     | N/A<br>N/A                                                                                                                                                                                                             | N/A<br>N/A                                                                 | N/A<br>N/A                                                                                                                                                                                                                                                                                                                                                                                                                                                                                                                                                                                                                                                                                                                                                                                                                                                                                                                                                                                                                                                                                                                                                                                                                                                                                                                                                                                                                                                                                                                                                                                                                                                                                                                                                                                                                                                                                                                                                                                                                                                                                                                     | N/A<br>N/A                                                                                                                                                                                                                                                                                                                                                                                                                                                                                                                                                                                                                                                                                                                                                                                                                                                                                                                                                                                                                                                                                                                                                                                                                                                                                                                                                                                                                                                                                                                                                                                                                                                                                                                                                                                                                                                                                                                                                                                                                                                                                                                     | n<br>N                |
| <u> </u>                                                                                                                                                                                                                                                                                                                                                                     |                                                                                                                                                                                                                                                                                                                                                                                                                                                                                                                                                                                                                                                                                                                                                                                                                                                                                                                                                                                                                                                                                                                                                                                                                                                                                                                                                                                                                                                                                                                                                                                                                                                                                                                                                                                                                                                                                                                                                                                                                                                                                                                                |                                                                                                                                                                                                                                                                                                                                                                                                                                                                                                                                                                                                                                                                                                                                                                                                                                                                                                                                                                                                                                                                                                                                                                                                                                                                                                                                                                                                                                                                                                                                                                                                                                                                                                                                                                                                                                                                                                                                                                                                                                                                                                                                |                                                                                                                                                                                                                                                                                                                                                                                                                                                                                                                                                                                                                                                                                                                                                                                                                                                                                                                                                                                                                                                                                                                                                                                                                                                                                                                                                                                                                                                                                                                                                                                                                                                                                                                                                                                                                                                                                                                                                                                                                                                                                                                                |                                                                                                                                                                                                                                                                                                                                                                                                                                                                                                                                                                                                                                                                                                                                                                                                                                                                                                                                                                                                                                                                                                                                                                                                                                                                                                                                                                                                                                                                                                                                                                                                                                                                                                                                                                                                                                                                                                                                                                                                                                                                                                                                |                                                                                                                              | Tenant/Dwelling Unit/                                                                                                                                                                                                                                                                                                                                                                                                                                                                                                                                                                                                                                                                                                                                                                                                                                                                                                                                                                                                                                                                                                                                                                                                                                                                                                                                                                                                                                                                                                                                                                                                                                                                                                                                                                                                                                                                                                                                                                                                                                                                                                          |                                                                                                                                                                                                                                                                                                                                                                                                                                                                                                                                                                                                                                                                                                                                                                                                                                                                                                                                                                                                                                                                                                                                                                                                                                                                                                                                                                                                                                                                                                                                                                                                                                                                                                                                                                                                                                                                                                                                                                                                                                                                                                                                | N/A                                                                                                                                                                                                                                                                                                                                                                                                                                                                                                                                                                                                                                                                                                                                                                                                                                                                                                                                                                                                                                                                                                                                                                                                                                                                                                                                                                                                                                                                                                                                                                                                                                                                                                                                                                                                                                                                                                                                                                                                                                                                                                                            | N/A                                                                                                                                                                                                                    | N/A                                                                        | N/A                                                                                                                                                                                                                                                                                                                                                                                                                                                                                                                                                                                                                                                                                                                                                                                                                                                                                                                                                                                                                                                                                                                                                                                                                                                                                                                                                                                                                                                                                                                                                                                                                                                                                                                                                                                                                                                                                                                                                                                                                                                                                                                            | N/A                                                                                                                                                                                                                                                                                                                                                                                                                                                                                                                                                                                                                                                                                                                                                                                                                                                                                                                                                                                                                                                                                                                                                                                                                                                                                                                                                                                                                                                                                                                                                                                                                                                                                                                                                                                                                                                                                                                                                                                                                                                                                                                            | ľ                     |
|                                                                                                                                                                                                                                                                                                                                                                              |                                                                                                                                                                                                                                                                                                                                                                                                                                                                                                                                                                                                                                                                                                                                                                                                                                                                                                                                                                                                                                                                                                                                                                                                                                                                                                                                                                                                                                                                                                                                                                                                                                                                                                                                                                                                                                                                                                                                                                                                                                                                                                                                | C D. 111 A T.1                                                                                                                                                                                                                                                                                                                                                                                                                                                                                                                                                                                                                                                                                                                                                                                                                                                                                                                                                                                                                                                                                                                                                                                                                                                                                                                                                                                                                                                                                                                                                                                                                                                                                                                                                                                                                                                                                                                                                                                                                                                                                                                 | 1.                                                                                                                                                                                                                                                                                                                                                                                                                                                                                                                                                                                                                                                                                                                                                                                                                                                                                                                                                                                                                                                                                                                                                                                                                                                                                                                                                                                                                                                                                                                                                                                                                                                                                                                                                                                                                                                                                                                                                                                                                                                                                                                             |                                                                                                                                                                                                                                                                                                                                                                                                                                                                                                                                                                                                                                                                                                                                                                                                                                                                                                                                                                                                                                                                                                                                                                                                                                                                                                                                                                                                                                                                                                                                                                                                                                                                                                                                                                                                                                                                                                                                                                                                                                                                                                                                |                                                                                                                              |                                                                                                                                                                                                                                                                                                                                                                                                                                                                                                                                                                                                                                                                                                                                                                                                                                                                                                                                                                                                                                                                                                                                                                                                                                                                                                                                                                                                                                                                                                                                                                                                                                                                                                                                                                                                                                                                                                                                                                                                                                                                                                                                |                                                                                                                                                                                                                                                                                                                                                                                                                                                                                                                                                                                                                                                                                                                                                                                                                                                                                                                                                                                                                                                                                                                                                                                                                                                                                                                                                                                                                                                                                                                                                                                                                                                                                                                                                                                                                                                                                                                                                                                                                                                                                                                                |                                                                                                                                                                                                                                                                                                                                                                                                                                                                                                                                                                                                                                                                                                                                                                                                                                                                                                                                                                                                                                                                                                                                                                                                                                                                                                                                                                                                                                                                                                                                                                                                                                                                                                                                                                                                                                                                                                                                                                                                                                                                                                                                |                                                                                                                                                                                                                        |                                                                            |                                                                                                                                                                                                                                                                                                                                                                                                                                                                                                                                                                                                                                                                                                                                                                                                                                                                                                                                                                                                                                                                                                                                                                                                                                                                                                                                                                                                                                                                                                                                                                                                                                                                                                                                                                                                                                                                                                                                                                                                                                                                                                                                |                                                                                                                                                                                                                                                                                                                                                                                                                                                                                                                                                                                                                                                                                                                                                                                                                                                                                                                                                                                                                                                                                                                                                                                                                                                                                                                                                                                                                                                                                                                                                                                                                                                                                                                                                                                                                                                                                                                                                                                                                                                                                                                                |                       |
| 3 <sup>rd</sup> Floor<br>2 <sup>nd</sup> Floor<br>Mezzanine<br>1 <sup>st</sup> Floor                                                                                                                                                                                                                                                                                         | EXISTING (SQ FT)                                                                                                                                                                                                                                                                                                                                                                                                                                                                                                                                                                                                                                                                                                                                                                                                                                                                                                                                                                                                                                                                                                                                                                                                                                                                                                                                                                                                                                                                                                                                                                                                                                                                                                                                                                                                                                                                                                                                                                                                                                                                                                               | Gross Building Area Tab<br>NEW (SQ FT)                                                                                                                                                                                                                                                                                                                                                                                                                                                                                                                                                                                                                                                                                                                                                                                                                                                                                                                                                                                                                                                                                                                                                                                                                                                                                                                                                                                                                                                                                                                                                                                                                                                                                                                                                                                                                                                                                                                                                                                                                                                                                         |                                                                                                                                                                                                                                                                                                                                                                                                                                                                                                                                                                                                                                                                                                                                                                                                                                                                                                                                                                                                                                                                                                                                                                                                                                                                                                                                                                                                                                                                                                                                                                                                                                                                                                                                                                                                                                                                                                                                                                                                                                                                                                                                |                                                                                                                                                                                                                                                                                                                                                                                                                                                                                                                                                                                                                                                                                                                                                                                                                                                                                                                                                                                                                                                                                                                                                                                                                                                                                                                                                                                                                                                                                                                                                                                                                                                                                                                                                                                                                                                                                                                                                                                                                                                                                                                                | NG AREA IS NOT<br>BY THIS PROJECT.                                                                                           | Sleeping Unit Separation Incidental Use Separation * Indicate section number po                                                                                                                                                                                                                                                                                                                                                                                                                                                                                                                                                                                                                                                                                                                                                                                                                                                                                                                                                                                                                                                                                                                                                                                                                                                                                                                                                                                                                                                                                                                                                                                                                                                                                                                                                                                                                                                                                                                                                                                                                                                |                                                                                                                                                                                                                                                                                                                                                                                                                                                                                                                                                                                                                                                                                                                                                                                                                                                                                                                                                                                                                                                                                                                                                                                                                                                                                                                                                                                                                                                                                                                                                                                                                                                                                                                                                                                                                                                                                                                                                                                                                                                                                                                                |                                                                                                                                                                                                                                                                                                                                                                                                                                                                                                                                                                                                                                                                                                                                                                                                                                                                                                                                                                                                                                                                                                                                                                                                                                                                                                                                                                                                                                                                                                                                                                                                                                                                                                                                                                                                                                                                                                                                                                                                                                                                                                                                | N/A                                                                                                                                                                                                                    | N/A                                                                        | N/A                                                                                                                                                                                                                                                                                                                                                                                                                                                                                                                                                                                                                                                                                                                                                                                                                                                                                                                                                                                                                                                                                                                                                                                                                                                                                                                                                                                                                                                                                                                                                                                                                                                                                                                                                                                                                                                                                                                                                                                                                                                                                                                            | N/A                                                                                                                                                                                                                                                                                                                                                                                                                                                                                                                                                                                                                                                                                                                                                                                                                                                                                                                                                                                                                                                                                                                                                                                                                                                                                                                                                                                                                                                                                                                                                                                                                                                                                                                                                                                                                                                                                                                                                                                                                                                                                                                            | P                     |
| 3 <sup>rd</sup> Floor<br>2 <sup>nd</sup> Floor<br>Mezzanine<br>1 <sup>st</sup> Floor                                                                                                                                                                                                                                                                                         |                                                                                                                                                                                                                                                                                                                                                                                                                                                                                                                                                                                                                                                                                                                                                                                                                                                                                                                                                                                                                                                                                                                                                                                                                                                                                                                                                                                                                                                                                                                                                                                                                                                                                                                                                                                                                                                                                                                                                                                                                                                                                                                                | NEW (SQ FT)                                                                                                                                                                                                                                                                                                                                                                                                                                                                                                                                                                                                                                                                                                                                                                                                                                                                                                                                                                                                                                                                                                                                                                                                                                                                                                                                                                                                                                                                                                                                                                                                                                                                                                                                                                                                                                                                                                                                                                                                                                                                                                                    |                                                                                                                                                                                                                                                                                                                                                                                                                                                                                                                                                                                                                                                                                                                                                                                                                                                                                                                                                                                                                                                                                                                                                                                                                                                                                                                                                                                                                                                                                                                                                                                                                                                                                                                                                                                                                                                                                                                                                                                                                                                                                                                                | THE BUILDIN                                                                                                                                                                                                                                                                                                                                                                                                                                                                                                                                                                                                                                                                                                                                                                                                                                                                                                                                                                                                                                                                                                                                                                                                                                                                                                                                                                                                                                                                                                                                                                                                                                                                                                                                                                                                                                                                                                                                                                                                                                                                                                                    | NG AREA IS NOT                                                                                                               | Incidental Use Separation                                                                                                                                                                                                                                                                                                                                                                                                                                                                                                                                                                                                                                                                                                                                                                                                                                                                                                                                                                                                                                                                                                                                                                                                                                                                                                                                                                                                                                                                                                                                                                                                                                                                                                                                                                                                                                                                                                                                                                                                                                                                                                      | PER  DEGR                                                                                                                                                                                                                                                                                                                                                                                                                                                                                                                                                                                                                                                                                                                                                                                                                                                                                                                                                                                                                                                                                                                                                                                                                                                                                                                                                                                                                                                                                                                                                                                                                                                                                                                                                                                                                                                                                                                                                                                                                                                                                                                      | CENTA CE OF OPER                                                                                                                                                                                                                                                                                                                                                                                                                                                                                                                                                                                                                                                                                                                                                                                                                                                                                                                                                                                                                                                                                                                                                                                                                                                                                                                                                                                                                                                                                                                                                                                                                                                                                                                                                                                                                                                                                                                                                                                                                                                                                                               | GE OF WALL                                                                                                                                                                                                             | •                                                                          | G CALCULA<br>E AREA                                                                                                                                                                                                                                                                                                                                                                                                                                                                                                                                                                                                                                                                                                                                                                                                                                                                                                                                                                                                                                                                                                                                                                                                                                                                                                                                                                                                                                                                                                                                                                                                                                                                                                                                                                                                                                                                                                                                                                                                                                                                                                            |                                                                                                                                                                                                                                                                                                                                                                                                                                                                                                                                                                                                                                                                                                                                                                                                                                                                                                                                                                                                                                                                                                                                                                                                                                                                                                                                                                                                                                                                                                                                                                                                                                                                                                                                                                                                                                                                                                                                                                                                                                                                                                                                | N ON P                |
| Primary Occupanc<br>Accessory Occupan                                                                                                                                                                                                                                                                                                                                        | EXISTING (SQ FT)  cy Classification(s): Selucy Classification(s):                                                                                                                                                                                                                                                                                                                                                                                                                                                                                                                                                                                                                                                                                                                                                                                                                                                                                                                                                                                                                                                                                                                                                                                                                                                                                                                                                                                                                                                                                                                                                                                                                                                                                                                                                                                                                                                                                                                                                                                                                                                              | ALLOWABLE AREA                                                                                                                                                                                                                                                                                                                                                                                                                                                                                                                                                                                                                                                                                                                                                                                                                                                                                                                                                                                                                                                                                                                                                                                                                                                                                                                                                                                                                                                                                                                                                                                                                                                                                                                                                                                                                                                                                                                                                                                                                                                                                                                 | t one Select or                                                                                                                                                                                                                                                                                                                                                                                                                                                                                                                                                                                                                                                                                                                                                                                                                                                                                                                                                                                                                                                                                                                                                                                                                                                                                                                                                                                                                                                                                                                                                                                                                                                                                                                                                                                                                                                                                                                                                                                                                                                                                                                | THE BUILDIN<br>AFFECTED E                                                                                                                                                                                                                                                                                                                                                                                                                                                                                                                                                                                                                                                                                                                                                                                                                                                                                                                                                                                                                                                                                                                                                                                                                                                                                                                                                                                                                                                                                                                                                                                                                                                                                                                                                                                                                                                                                                                                                                                                                                                                                                      | NG AREA IS NOT BY THIS PROJECT.  Select one                                                                                  | Incidental Use Separation * Indicate section number po                                                                                                                                                                                                                                                                                                                                                                                                                                                                                                                                                                                                                                                                                                                                                                                                                                                                                                                                                                                                                                                                                                                                                                                                                                                                                                                                                                                                                                                                                                                                                                                                                                                                                                                                                                                                                                                                                                                                                                                                                                                                         | PER  DEGR                                                                                                                                                                                                                                                                                                                                                                                                                                                                                                                                                                                                                                                                                                                                                                                                                                                                                                                                                                                                                                                                                                                                                                                                                                                                                                                                                                                                                                                                                                                                                                                                                                                                                                                                                                                                                                                                                                                                                                                                                                                                                                                      | CENTA EE OF OPER                                                                                                                                                                                                                                                                                                                                                                                                                                                                                                                                                                                                                                                                                                                                                                                                                                                                                                                                                                                                                                                                                                                                                                                                                                                                                                                                                                                                                                                                                                                                                                                                                                                                                                                                                                                                                                                                                                                                                                                                                                                                                                               | GE OF WALL                                                                                                                                                                                                             | OPENING<br>ALLOWABL                                                        | G CALCULA<br>E AREA                                                                                                                                                                                                                                                                                                                                                                                                                                                                                                                                                                                                                                                                                                                                                                                                                                                                                                                                                                                                                                                                                                                                                                                                                                                                                                                                                                                                                                                                                                                                                                                                                                                                                                                                                                                                                                                                                                                                                                                                                                                                                                            | ATIONS  ACTUAL SHOWN                                                                                                                                                                                                                                                                                                                                                                                                                                                                                                                                                                                                                                                                                                                                                                                                                                                                                                                                                                                                                                                                                                                                                                                                                                                                                                                                                                                                                                                                                                                                                                                                                                                                                                                                                                                                                                                                                                                                                                                                                                                                                                           | N ON P                |
| 3rd Floor 2nd Floor Mezzanine 1st Floor Basement TOTAL  Primary Occupanc Accessory Occupan Incidental Uses (Cha Special Provision                                                                                                                                                                                                                                            | cy Classification(s): Sel<br>ncy Classification(s):<br>Table 509):<br>apter 4 – List Code S<br>ns: (Chapter 5 – List 6                                                                                                                                                                                                                                                                                                                                                                                                                                                                                                                                                                                                                                                                                                                                                                                                                                                                                                                                                                                                                                                                                                                                                                                                                                                                                                                                                                                                                                                                                                                                                                                                                                                                                                                                                                                                                                                                                                                                                                                                         | ALLOWABLE AREA lect one Select one Select ections):  Code Sections):                                                                                                                                                                                                                                                                                                                                                                                                                                                                                                                                                                                                                                                                                                                                                                                                                                                                                                                                                                                                                                                                                                                                                                                                                                                                                                                                                                                                                                                                                                                                                                                                                                                                                                                                                                                                                                                                                                                                                                                                                                                           | t one Select or                                                                                                                                                                                                                                                                                                                                                                                                                                                                                                                                                                                                                                                                                                                                                                                                                                                                                                                                                                                                                                                                                                                                                                                                                                                                                                                                                                                                                                                                                                                                                                                                                                                                                                                                                                                                                                                                                                                                                                                                                                                                                                                | THE BUILDIN<br>AFFECTED E                                                                                                                                                                                                                                                                                                                                                                                                                                                                                                                                                                                                                                                                                                                                                                                                                                                                                                                                                                                                                                                                                                                                                                                                                                                                                                                                                                                                                                                                                                                                                                                                                                                                                                                                                                                                                                                                                                                                                                                                                                                                                                      | NG AREA IS NOT BY THIS PROJECT.  Select one                                                                                  | Incidental Use Separation * Indicate section number po                                                                                                                                                                                                                                                                                                                                                                                                                                                                                                                                                                                                                                                                                                                                                                                                                                                                                                                                                                                                                                                                                                                                                                                                                                                                                                                                                                                                                                                                                                                                                                                                                                                                                                                                                                                                                                                                                                                                                                                                                                                                         | PER DEGR P (T                                                                                                                                                                                                                                                                                                                                                                                                                                                                                                                                                                                                                                                                                                                                                                                                                                                                                                                                                                                                                                                                                                                                                                                                                                                                                                                                                                                                                                                                                                                                                                                                                                                                                                                                                                                                                                                                                                                                                                                                                                                                                                                  | CENTA EE OF OPEI ROTECTIO ABLE 705.                                                                                                                                                                                                                                                                                                                                                                                                                                                                                                                                                                                                                                                                                                                                                                                                                                                                                                                                                                                                                                                                                                                                                                                                                                                                                                                                                                                                                                                                                                                                                                                                                                                                                                                                                                                                                                                                                                                                                                                                                                                                                            | GE OF WALL                                                                                                                                                                                                             | OPENING ALLOWABL (%)                                                       | G CALCULA<br>E AREA<br>MENTS                                                                                                                                                                                                                                                                                                                                                                                                                                                                                                                                                                                                                                                                                                                                                                                                                                                                                                                                                                                                                                                                                                                                                                                                                                                                                                                                                                                                                                                                                                                                                                                                                                                                                                                                                                                                                                                                                                                                                                                                                                                                                                   | ATIONS  ACTUAL SHOWN (%)                                                                                                                                                                                                                                                                                                                                                                                                                                                                                                                                                                                                                                                                                                                                                                                                                                                                                                                                                                                                                                                                                                                                                                                                                                                                                                                                                                                                                                                                                                                                                                                                                                                                                                                                                                                                                                                                                                                                                                                                                                                                                                       | N ON P                |
| 3rd Floor 2nd Floor Mezzanine 1st Floor Basement TOTAL  Primary Occupanc Accessory Occupant Incidental Uses (Cha Special Uses (Cha Special Provision Mixed Occupanc Select one                                                                                                                                                                                               | cy Classification(s): Sel ncy Classification(s): Table 509): apter 4 – List Code S as: (Chapter 5 – List 6 cy: Select one Sep                                                                                                                                                                                                                                                                                                                                                                                                                                                                                                                                                                                                                                                                                                                                                                                                                                                                                                                                                                                                                                                                                                                                                                                                                                                                                                                                                                                                                                                                                                                                                                                                                                                                                                                                                                                                                                                                                                                                                                                                  | ALLOWABLE AREA  lect one Select one Select  sections):  Code Sections):  paration: Select one Expansion Ex | t one Select or                                                                                                                                                                                                                                                                                                                                                                                                                                                                                                                                                                                                                                                                                                                                                                                                                                                                                                                                                                                                                                                                                                                                                                                                                                                                                                                                                                                                                                                                                                                                                                                                                                                                                                                                                                                                                                                                                                                                                                                                                                                                                                                | THE BUILDIN<br>AFFECTED E                                                                                                                                                                                                                                                                                                                                                                                                                                                                                                                                                                                                                                                                                                                                                                                                                                                                                                                                                                                                                                                                                                                                                                                                                                                                                                                                                                                                                                                                                                                                                                                                                                                                                                                                                                                                                                                                                                                                                                                                                                                                                                      | NG AREA IS NOT BY THIS PROJECT.  Select one                                                                                  | Incidental Use Separation * Indicate section number position  Fire Separation Distance (Feet) From Property Lin  Emergency Lighting:                                                                                                                                                                                                                                                                                                                                                                                                                                                                                                                                                                                                                                                                                                                                                                                                                                                                                                                                                                                                                                                                                                                                                                                                                                                                                                                                                                                                                                                                                                                                                                                                                                                                                                                                                                                                                                                                                                                                                                                           | PER  DEGR P (T                                                                                                                                                                                                                                                                                                                                                                                                                                                                                                                                                                                                                                                                                                                                                                                                                                                                                                                                                                                                                                                                                                                                                                                                                                                                                                                                                                                                                                                                                                                                                                                                                                                                                                                                                                                                                                                                                                                                                                                                                                                                                                                 | CENTA EE OF OPER PROTECTION CABLE 705.                                                                                                                                                                                                                                                                                                                                                                                                                                                                                                                                                                                                                                                                                                                                                                                                                                                                                                                                                                                                                                                                                                                                                                                                                                                                                                                                                                                                                                                                                                                                                                                                                                                                                                                                                                                                                                                                                                                                                                                                                                                                                         | GE OF WALL NINGS N 8)                                                                                                                                                                                                  | OPENING ALLOWABL (%)                                                       | G CALCULA<br>E AREA<br>MENTS                                                                                                                                                                                                                                                                                                                                                                                                                                                                                                                                                                                                                                                                                                                                                                                                                                                                                                                                                                                                                                                                                                                                                                                                                                                                                                                                                                                                                                                                                                                                                                                                                                                                                                                                                                                                                                                                                                                                                                                                                                                                                                   | ATIONS  ACTUAL SHOWN (%)                                                                                                                                                                                                                                                                                                                                                                                                                                                                                                                                                                                                                                                                                                                                                                                                                                                                                                                                                                                                                                                                                                                                                                                                                                                                                                                                                                                                                                                                                                                                                                                                                                                                                                                                                                                                                                                                                                                                                                                                                                                                                                       | ORK                   |
| 3rd Floor 2nd Floor Mezzanine 1st Floor Basement TOTAL  Primary Occupanc Accessory Occupant Incidental Uses (Cha Special Uses (Cha Special Provision Mixed Occupanc Select one Actual                                                                                                                                                                                        | cy Classification(s): Sel ncy Classification(s): Table 509): apter 4 – List Code S as: (Chapter 5 – List Cy: Select one Sep                                                                                                                                                                                                                                                                                                                                                                                                                                                                                                                                                                                                                                                                                                                                                                                                                                                                                                                                                                                                                                                                                                                                                                                                                                                                                                                                                                                                                                                                                                                                                                                                                                                                                                                                                                                                                                                                                                                                                                                                    | ALLOWABLE AREA  lect one Select one Select  sections):  Code Sections):  paration: Select one Example Select one Select o | t one Select on                                                                                                                                                                                                                                                                                                                                                                                                                                                                                                                                                                                                                                                                                                                                                                                                                                                                                                                                                                                                                                                                                                                                                                                                                                                                                                                                                                                                                                                                                                                                                                                                                                                                                                                                                                                                                                                                                                                                                                                                                                                                                                                | THE BUILDIN AFFECTED E                                                                                                                                                                                                                                                                                                                                                                                                                                                                                                                                                                                                                                                                                                                                                                                                                                                                                                                                                                                                                                                                                                                                                                                                                                                                                                                                                                                                                                                                                                                                                                                                                                                                                                                                                                                                                                                                                                                                                                                                                                                                                                         | NG AREA IS NOT BY THIS PROJECT.  Select one                                                                                  | Incidental Use Separation * Indicate section number position  * Indicate section number position  Fire Separation Distance (Feet) From Property Lin  Emergency Lighting: Exit Signs: Fire Alarm:                                                                                                                                                                                                                                                                                                                                                                                                                                                                                                                                                                                                                                                                                                                                                                                                                                                                                                                                                                                                                                                                                                                                                                                                                                                                                                                                                                                                                                                                                                                                                                                                                                                                                                                                                                                                                                                                                                                               | PER  Degrates P  (T)  LIF                                                                                                                                                                                                                                                                                                                                                                                                                                                                                                                                                                                                                                                                                                                                                                                                                                                                                                                                                                                                                                                                                                                                                                                                                                                                                                                                                                                                                                                                                                                                                                                                                                                                                                                                                                                                                                                                                                                                                                                                                                                                                                      | CENTA EE OF OPER PROTECTION CABLE 705.  Et one et one et one                                                                                                                                                                                                                                                                                                                                                                                                                                                                                                                                                                                                                                                                                                                                                                                                                                                                                                                                                                                                                                                                                                                                                                                                                                                                                                                                                                                                                                                                                                                                                                                                                                                                                                                                                                                                                                                                                                                                                                                                                                                                   | GE OF WALL NINGS N 8)                                                                                                                                                                                                  | OPENING ALLOWABL (%)                                                       | G CALCULA E AREA  MENTS  TH AF NO                                                                                                                                                                                                                                                                                                                                                                                                                                                                                                                                                                                                                                                                                                                                                                                                                                                                                                                                                                                                                                                                                                                                                                                                                                                                                                                                                                                                                                                                                                                                                                                                                                                                                                                                                                                                                                                                                                                                                                                                                                                                                              | ATIONS  ACTUAL SHOWN (%)  HE EXIT NETWO FECTED BY TO EXITS OR EX                                                                                                                                                                                                                                                                                                                                                                                                                                                                                                                                                                                                                                                                                                                                                                                                                                                                                                                                                                                                                                                                                                                                                                                                                                                                                                                                                                                                                                                                                                                                                                                                                                                                                                                                                                                                                                                                                                                                                                                                                                                               | ORK<br>HIS I          |
| 3rd Floor 2nd Floor Mezzanine 1st Floor Basement TOTAL  Primary Occupanc Accessory Occupanc Special Uses (Cha Special Provision Mixed Occupanc Select one Actual                                                                                                                                                                                                             | cy Classification(s): Sel ncy Classification(s): Table 509): apter 4 – List Code S as: (Chapter 5 – List 6 cy: Select one Sep                                                                                                                                                                                                                                                                                                                                                                                                                                                                                                                                                                                                                                                                                                                                                                                                                                                                                                                                                                                                                                                                                                                                                                                                                                                                                                                                                                                                                                                                                                                                                                                                                                                                                                                                                                                                                                                                                                                                                                                                  | ALLOWABLE AREA  lect one Select one Select  sections):  Code Sections):  paration: Select one Example Select one Select o | t one Select on                                                                                                                                                                                                                                                                                                                                                                                                                                                                                                                                                                                                                                                                                                                                                                                                                                                                                                                                                                                                                                                                                                                                                                                                                                                                                                                                                                                                                                                                                                                                                                                                                                                                                                                                                                                                                                                                                                                                                                                                                                                                                                                | THE BUILDIN AFFECTED E                                                                                                                                                                                                                                                                                                                                                                                                                                                                                                                                                                                                                                                                                                                                                                                                                                                                                                                                                                                                                                                                                                                                                                                                                                                                                                                                                                                                                                                                                                                                                                                                                                                                                                                                                                                                                                                                                                                                                                                                                                                                                                         | NG AREA IS NOT BY THIS PROJECT.  Select one                                                                                  | FIRE SEPARATION DISTANC (FEET) FROM PROPERTY LIN  Emergency Lighting: Exit Signs:                                                                                                                                                                                                                                                                                                                                                                                                                                                                                                                                                                                                                                                                                                                                                                                                                                                                                                                                                                                                                                                                                                                                                                                                                                                                                                                                                                                                                                                                                                                                                                                                                                                                                                                                                                                                                                                                                                                                                                                                                                              | PER  DEGR P (T  LIF)  Select                                                                                                                                                                                                                                                                                                                                                                                                                                                                                                                                                                                                                                                                                                                                                                                                                                                                                                                                                                                                                                                                                                                                                                                                                                                                                                                                                                                                                                                                                                                                                                                                                                                                                                                                                                                                                                                            | CENTA EE OF OPER PROTECTION CABLE 705.                                                                                                                                                                                                                                                                                                                                                                                                                                                                                                                                                                                                                                                                                                                                                                                                                                                                                                                                                                                                                                                                                                                                                                                                                                                                                                                                                                                                                                                                                                                                                                                                                                                                                                                                                                                                                                                                                                                                                                                                                                                                                         | GE OF WALL NINGS N 8)                                                                                                                                                                                                  | OPENING ALLOWABL (%)                                                       | G CALCULA E AREA  MENTS  TH AF NC CC                                                                                                                                                                                                                                                                                                                                                                                                                                                                                                                                                                                                                                                                                                                                                                                                                                                                                                                                                                                                                                                                                                                                                                                                                                                                                                                                                                                                                                                                                                                                                                                                                                                                                                                                                                                                                                                                                                                                                                                                                                                                                           | ATIONS  ACTUAL SHOWN (%)  HE EXIT NETWO                                                                                                                                                                                                                                                                                                                                                                                                                                                                                                                                                                                                                                                                                                                                                                                                                                                                                                                                                                                                                                                                                                                                                                                                                                                                                                                                                                                                                                                                                                                                                                                                                                                                                                                                                                                                                                                                                                                                                                                                                                                                                        | ORK<br>HIS I          |
| 3rd Floor 2nd Floor Mezzanine 1st Floor Basement TOTAL  Primary Occupance Accessory Occupant Incidental Uses (Chaspecial Uses (Chaspecial Provision Mixed Occupance Select one Actual Allowable                                                                                                                                                                              | cy Classification(s): Sel ncy Classification(s): Table 509): apter 4 – List Code S as: (Chapter 5 – Lis | ALLOWABLE AREA  lect one Select one Select  Code Sections):  Code Sections:  Dearation: Select one Example A Allowable Area  H  (A)  (B)  G AREA PER TABLE 506.2                                                                                                                                                                                                                                                                                                                                                                                                                                                                                                                                                                                                                                                                                                                                                                                                                                                                                                                                                                                                                                                                                                                                                                                                                                                                                                                                                                                                                                                                                                                                                                                                                                                                                                                                                                                                                                                                                                                                                               | t one Select on  sception:  of Occupancy I  of Occupancy   = (C                                                                                                                                                                                                                                                                                                                                                                                                                                                                                                                                                                                                                                                                                                                                                                                                                                                                                                                                                                                                                                                                                                                                                                                                                                                                                                                                                                                                                                                                                                                                                                                                                                                                                                                                                                                                                                                                                                                                                                                                                                                                | THE BUILDIN AFFECTED E  The Select one  Begins of the select one o | Select one  Select one  (D)  LLOWABLE AREA PER                                                                               | Emergency Lighting: Exit Signs: Fire Alarm: Smoke Detection Syste Carbon Monoxide Dete                                                                                                                                                                                                                                                                                                                                                                                                                                                                                                                                                                                                                                                                                                                                                                                                                                                                                                                                                                                                                                                                                                                                                                                                                                                                                                                                                                                                                                                                                                                                                                                                                                                                                                                                                                                                                                                                                                                                                                                                                                         | PER  DEGR P (T  Select Select Select Select LIFF                                                                                                                                                                                                                                                                                                                                                                                                                                                                                                                                                                                                                                                                                                                                                                                                                                                                                                                                                                                                                                                                                                                                                                                                                                                                                                                                                                                                                                                                                                                                                                                                                                                                                                                                                                                                                                                                                                                                                                                                                                                                               | CENTA EE OF OPER PROTECTION CABLE 705.  Et one et one et one et one et one                                                                                                                                                                                                                                                                                                                                                                                                                                                                                                                                                                                                                                                                                                                                                                                                                                                                                                                                                                                                                                                                                                                                                                                                                                                                                                                                                                                                                                                                                                                                                                                                                                                                                                                                                                                                                                                                                                                                                                                                                                                     | GE OF WALL NINGS N 8)                                                                                                                                                                                                  | OPENING ALLOWABL (%)                                                       | G CALCULA<br>E AREA  MENTS  TH  AF  NC  CC  AL                                                                                                                                                                                                                                                                                                                                                                                                                                                                                                                                                                                                                                                                                                                                                                                                                                                                                                                                                                                                                                                                                                                                                                                                                                                                                                                                                                                                                                                                                                                                                                                                                                                                                                                                                                                                                                                                                                                                                                                                                                                                                 | ATIONS  ACTUAL SHOWN (%)  IE EXIT NETWO FECTED BY TO EXITS OR EXIT | ORK HIS               |
| Primary Occupance Accessory Occupance Special Uses (Chaspecial Provision Mixed Occupance Actual Allowable                                                                                                                                                                                                                                                                    | cy Classification(s): Sel ncy Classification(s): Table 509): apter 4 – List Code S as: (Chapter 5 – Lis | ALLOWABLE AREA lect one Select one Select  Sections): Code Sections): Dearation: Select one Example Allowable Area  H  (A) (B)                                                                                                                                                                                                                                                                                                                                                                                                                                                                                                                                                                                                                                                                                                                                                                                                                                                                                                                                                                                                                                                                                                                                                                                                                                                                                                                                                                                                                                                                                                                                                                                                                                                                                                                                                                                                                                                                                                                                                                                                 | t one Select on  sception:  of Occupancy I  of Occupancy  = (c                                                                                                                                                                                                                                                                                                                                                                                                                                                                                                                                                                                                                                                                                                                                                                                                                                                                                                                                                                                                                                                                                                                                                                                                                                                                                                                                                                                                                                                                                                                                                                                                                                                                                                                                                                                                                                                                                                                                                                                                                                                                 | THE BUILDIN AFFECTED E  The Select one  Begins of the select one o | Select one  ≤ 1.00 (D)                                                                                                       | Incidental Use Separation * Indicate section number position  * Indicate section number position  Fire Separation Distance (Feet) From Property Lin  Emergency Lighting: Exit Signs: Fire Alarm: Smoke Detection Syste Carbon Monoxide Detection  Life Safety Plan Sheet #:                                                                                                                                                                                                                                                                                                                                                                                                                                                                                                                                                                                                                                                                                                                                                                                                                                                                                                                                                                                                                                                                                                                                                                                                                                                                                                                                                                                                                                                                                                                                                                                                                                                                                                                                                                                                                                                    | PER  DEGR P (T  LIF)  Select Select Selection: Select LIFF LS1.1                                                                                                                                                                                                                                                                                                                                                                                                                                                                                                                                                                                                                                                                                                                                                                                                                                                                                                                                                                                                                                                                                                                                                                                                                                                                                                                                                                                                                                                                                                                                                                                                                                                                                                                                                                                                                                                                                                                                                                                                                                                               | E SAFET                                                                                                                                                                                                                                                                                                                                                                                                                                                                                                                                                                                                                                                                                                                                                                                                                                                                                                                                                                                                                                                                                                                                                                                                                                                                                                                                                                                                                                                                                                                                                                                                                                                                                                                                                                                                                                                                                                                                                                                                                                                                                                                        | GE OF WALL NINGS N 8)  TY SYSTEM F                                                                                                                                                                                     | OPENING ALLOWABL (%)                                                       | G CALCULA<br>E AREA  MENTS  TH  AF  NC  CC  AL                                                                                                                                                                                                                                                                                                                                                                                                                                                                                                                                                                                                                                                                                                                                                                                                                                                                                                                                                                                                                                                                                                                                                                                                                                                                                                                                                                                                                                                                                                                                                                                                                                                                                                                                                                                                                                                                                                                                                                                                                                                                                 | ATIONS  ACTUAL SHOWN (%)  IE EXIT NETWO FECTED BY TO EXITS OR EXIT | ORK<br>HIS I          |
| 3rd Floor 2nd Floor Mezzanine 1st Floor Basement TOTAL  Primary Occupance Accessory Occupance Special Uses (Cha Special Provision Mixed Occupance Select one Actual Allowable                                                                                                                                                                                                | cy Classification(s): Sel ncy Classification(s): Table 509): apter 4 – List Code S as: (Chapter 5 – Lis | ALLOWABLE AREA  lect one Select one Select  Code Sections):  Code Sections:  Dearation: Select one Example A Allowable Area  H  (A)  (B)  G AREA PER TABLE 506.2                                                                                                                                                                                                                                                                                                                                                                                                                                                                                                                                                                                                                                                                                                                                                                                                                                                                                                                                                                                                                                                                                                                                                                                                                                                                                                                                                                                                                                                                                                                                                                                                                                                                                                                                                                                                                                                                                                                                                               | t one Select on  sception:  of Occupancy I  of Occupancy   = (C                                                                                                                                                                                                                                                                                                                                                                                                                                                                                                                                                                                                                                                                                                                                                                                                                                                                                                                                                                                                                                                                                                                                                                                                                                                                                                                                                                                                                                                                                                                                                                                                                                                                                                                                                                                                                                                                                                                                                                                                                                                                | THE BUILDIN AFFECTED E  The Select one  Begins of the select one o | Select one  Select one  (D)  LLOWABLE AREA PER                                                                               | Emergency Lighting: Exit Signs: Fire Alarm: Smoke Detection Syste Carbon Monoxide Dete                                                                                                                                                                                                                                                                                                                                                                                                                                                                                                                                                                                                                                                                                                                                                                                                                                                                                                                                                                                                                                                                                                                                                                                                                                                                                                                                                                                                                                                                                                                                                                                                                                                                                                                                                                                                                                                                                                                                                                                                                                         | PER  DEGR P (T  LIF  Select Select Select Ction: Select LIFF LS1.1  rated wall locat                                                                                                                                                                                                                                                                                                                                                                                                                                                                                                                                                                                                                                                                                                                                                                                                                                                                                                                                                                                                                                                                                                                                                                                                                                                                                                                                                                                                                                                                                                                                                                                                                                                                                                                                                                                                                                                                                                                                                                                                                                           | CENTA EE OF OPER PROTECTION CABLE 705.  E SAFET  ions (Cha                                                                                                                                                                                                                                                                                                                                                                                                                                                                                                                                                                                                                                                                                                                                                                                                                                                                                                                                                                                                                                                                                                                                                                                                                                                                                                                                                                                                                                                                                                                                                                                                                                                                                                                                                                                                                                                                                                                                                                                                                                                                     | GE OF WALL NINGS N 8)  TY SYSTEM F  TY PLAN REQ apter 7)                                                                                                                                                               | OPENING ALLOWABL (%)  REQUIREM                                             | G CALCULA<br>E AREA  MENTS  TH  AF  NC  CC  AL                                                                                                                                                                                                                                                                                                                                                                                                                                                                                                                                                                                                                                                                                                                                                                                                                                                                                                                                                                                                                                                                                                                                                                                                                                                                                                                                                                                                                                                                                                                                                                                                                                                                                                                                                                                                                                                                                                                                                                                                                                                                                 | ATIONS  ACTUAL SHOWN (%)  IE EXIT NETWO FECTED BY TO EXITS OR EXIT | ORK HIS               |
| 3rd Floor 2nd Floor Mezzanine 1st Floor Basement TOTAL  Primary Occupance Accessory Occupance Special Uses (Cha Special Provision Mixed Occupance Select one Actual Allowable                                                                                                                                                                                                | cy Classification(s): Sel ncy Classification(s): Table 509): apter 4 – List Code S as: (Chapter 5 – Lis | ALLOWABLE AREA  lect one Select one Select  Code Sections):  Code Sections:  Dearation: Select one Example A Allowable Area  H  (A)  (B)  G AREA PER TABLE 506.2                                                                                                                                                                                                                                                                                                                                                                                                                                                                                                                                                                                                                                                                                                                                                                                                                                                                                                                                                                                                                                                                                                                                                                                                                                                                                                                                                                                                                                                                                                                                                                                                                                                                                                                                                                                                                                                                                                                                                               | t one Select on  sception:  of Occupancy I  of Occupancy   = (C                                                                                                                                                                                                                                                                                                                                                                                                                                                                                                                                                                                                                                                                                                                                                                                                                                                                                                                                                                                                                                                                                                                                                                                                                                                                                                                                                                                                                                                                                                                                                                                                                                                                                                                                                                                                                                                                                                                                                                                                                                                                | THE BUILDIN AFFECTED E  The Select one  Begins of the select one o | Select one  Select one  (D)  LLOWABLE AREA PER                                                                               | Emergency Lighting: Exit Signs: Fire Alarm: Smoke Detection Syste Carbon Monoxide Dete                                                                                                                                                                                                                                                                                                                                                                                                                                                                                                                                                                                                                                                                                                                                                                                                                                                                                                                                                                                                                                                                                                                                                                                                                                                                                                                                                                                                                                                                                                                                                                                                                                                                                                                                                                                                                                                                                                                                                                                                                                         | PER  DEGR P (T  LIFI  Select Select Select Select LIFF LS1.1  rated wall locat property line locat                                                                                                                                                                                                                                                                                                                                                                                                                                                                                                                                                                                                                                                                                                                                                                                                                                                                                                                                                                                                                                                                                                                                                                                                                                                                                                                                                                                                                                                                                                                                                                                                                                                                                                                                                                                                                                                                                                                                                                                                                             | E SAFET  ions (Chacations (i                                                                                                                                                                                                                                                                                                                                                                                                                                                                                                                                                                                                                                                                                                                                                                                                                                                                                                                                                                                                                                                                                                                                                                                                                                                                                                                                                                                                                                                                                                                                                                                                                                                                                                                                                                                                                                                                                                                                                                                                                                                                                                   | GE OF WALL NINGS N 8)  TY SYSTEM F  TY PLAN REQ apter 7) f not on the site                                                                                                                                             | OPENING ALLOWABL (%)  REQUIREM  PUIREMEN  plan)                            | G CALCULA E AREA  MENTS  TH AF NC CC AL                                                                                                                                                                                                                                                                                                                                                                                                                                                                                                                                                                                                                                                                                                                                                                                                                                                                                                                                                                                                                                                                                                                                                                                                                                                                                                                                                                                                                                                                                                                                                                                                                                                                                                                                                                                                                                                                                                                                                                                                                                                                                        | ATIONS  ACTUAL SHOWN (%)  HE EXIT NETWO FECTED BY TO EXITS OR EXIT | ORK HIS               |
| 3rd Floor 2nd Floor Mezzanine 1st Floor Basement TOTAL  Primary Occupant Accessory Occupant Accessory Occupant Incidental Uses (Cha Special Provision Mixed Occupant Select one Actual Allowable  STORY NO.  DE.                                                                                                                                                             | cy Classification(s): Selency Classification(s):  Table 509):  apter 4 – List Code Selectione  sey: Selectione  September 5 – List Code Selectione  September 6 – List Code Selectione  September 7 – List Code Selectione  September 8 – List Code Selectione  September 9 – List Code Se | ALLOWABLE AREA lect one Select one Select  Sections): Code Sections): Dearation: Select one Example A Allowable Area  + (A) (B) GAREA PER (A) AREA  (B) TABLE 506.2 AREA                                                                                                                                                                                                                                                                                                                                                                                                                                                                                                                                                                                                                                                                                                                                                                                                                                                                                                                                                                                                                                                                                                                                                                                                                                                                                                                                                                                                                                                                                                                                                                                                                                                                                                                                                                                                                                                                                                                                                       | t one Select on  sception:  of Occupancy I  of Occupancy   = (C                                                                                                                                                                                                                                                                                                                                                                                                                                                                                                                                                                                                                                                                                                                                                                                                                                                                                                                                                                                                                                                                                                                                                                                                                                                                                                                                                                                                                                                                                                                                                                                                                                                                                                                                                                                                                                                                                                                                                                                                                                                                | THE BUILDIN AFFECTED E  The Select one  Begins of the select one o | Select one  Select one  (D)  LLOWABLE AREA PER                                                                               | Emergency Lighting: Exit Signs: Fire Alarm: Smoke Detection Syste Carbon Monoxide Dete                                                                                                                                                                                                                                                                                                                                                                                                                                                                                                                                                                                                                                                                                                                                                                                                                                                                                                                                                                                                                                                                                                                                                                                                                                                                                                                                                                                                                                                                                                                                                                                                                                                                                                                                                                                                                                                                                                                                                                                                                                         | PERCE DEGRES P (T  LIFI  Select Selec | E SAFET  ions (Chacations (i spect to conspect to cons | GE OF WALL NINGS N 8)  TY SYSTEM F  TY PLAN REQ apter 7) f not on the site distance to assur                                                                                                                           | PUIREMEN plan) med propert                                                 | G CALCULA E AREA  MENTS  TH AF NC CC AL  WITS  y lines (705.                                                                                                                                                                                                                                                                                                                                                                                                                                                                                                                                                                                                                                                                                                                                                                                                                                                                                                                                                                                                                                                                                                                                                                                                                                                                                                                                                                                                                                                                                                                                                                                                                                                                                                                                                                                                                                                                                                                                                                                                                                                                   | ACTUAL SHOWN (%)  HE EXIT NETWO FECTED BY TO EXITS OR EXI | ORK HIS               |
| 3rd Floor 2nd Floor Mezzanine 1st Floor Basement TOTAL  Primary Occupant Accessory Occupant Incidental Uses (Chaspecial Provision Mixed Occupant Select one Actual Allowable  STORY NO.  DE  1 Frontage area inc. a. Perimeter                                                                                                                                               | cy Classification(s): Selency Classification(s):  Table 509):  apter 4 – List Code Septer 5 – | ALLOWABLE AREA  lect one Select one Select  Code Sections):  Code Sections):  Dearation: Select one Expansion: Select one Expansion: Allowable Area  + (A) (B)  GAREA PER (ACTUAL) TABLE 506.2  AREA  COG.2 are computed thus: Compansion of the section of the secti | t one Select or  sception:  of Occupancy I  of Occupancy  AREA FOR F INCREA                                                                                                                                                                                                                                                                                                                                                                                                                                                                                                                                                                                                                                                                                                                                                                                                                                                                                                                                                                                                                                                                                                                                                                                                                                                                                                                                                                                                                                                                                                                                                                                                                                                                                                                                                                                                                                                                                                                                                                                                                                                    | THE BUILDIN AFFECTED E  The Select one  BERONTAGE AL ST  ASE <sup>1,5</sup> THE BUILDIN AFFECTED E  ASE  ASE  ASE  ASE  ASE  ASE  ASE  A                                                                                                                                                                                                                                                                                                                                                                                                                                                                                                                                                                                                                                                                                                                                                                                                                                                                                                                                                                                                                                                                                                                                                                                                                                                                                                                                                                                                                                                                                                                                                                                                                                                                                                                                                                                                                                                                                                                                                                                       | Select one  Select one  Select one  Select one  Select one                                                                   | Emergency Lighting: Exit Signs: Fire Alarm: Smoke Detection Syste Carbon Monoxide Detection  Life Safety Plan Sheet #:  Fire and/or smoke Assumed and real Exterior wall open Occupancy Use for                                                                                                                                                                                                                                                                                                                                                                                                                                                                                                                                                                                                                                                                                                                                                                                                                                                                                                                                                                                                                                                                                                                                                                                                                                                                                                                                                                                                                                                                                                                                                                                                                                                                                                                                                                                                                                                                                                                                | PERCE DEGRES P (T  LIFF  Selection: Selectio | E SAFET  ions (Chacations (i spect to correlates to correlate | GE OF WALL NINGS N 8)  TY SYSTEM F  TY PLAN REQ apter 7) f not on the site distance to assur                                                                                                                           | PUIREMEN plan) med propert                                                 | G CALCULA E AREA  MENTS  TH AF NC CC AL  WITS  y lines (705.                                                                                                                                                                                                                                                                                                                                                                                                                                                                                                                                                                                                                                                                                                                                                                                                                                                                                                                                                                                                                                                                                                                                                                                                                                                                                                                                                                                                                                                                                                                                                                                                                                                                                                                                                                                                                                                                                                                                                                                                                                                                   | ACTUAL SHOWN (%)  HE EXIT NETWO FECTED BY TO EXITS OR EXI | ORK<br>HIS I          |
| 3rd Floor 2nd Floor Mezzanine 1st Floor Basement TOTAL  Primary Occupant Accessory Occupant Accessory Occupant Special Uses (Cha Special Provision Mixed Occupant Select one Actual Allowable  STORY NO.  1 Frontage area inc a. Perimeter b. Total Bui c. Ratio (F/I)                                                                                                       | cy Classification(s): Selency Classification(s):  Table 509):  apter 4 – List Code Septers: (Chapter 5 – List Code Septers: (C | ALLOWABLE AREA  lect one Select one Select  Code Sections):  Code Sections):  Paration: Select one Example A Allowable Area  (A) (B) GAREA PER TABLE 506.2  AREA  (A) (B) TABLE 506.2  AREA  (A) (B) TABLE 506.2  AREA  (B) (C) (C) (C) (C) (C) (C) (C) (C) (C) (C                                                                                                                                                                                                                                                                                                                                                                                                                                                                                                                                                                                                                                                                                                                                                                                                                                                                                                                                                                                                                                                                                                                                                                                                                                                                                                                                                                                                                                                                                                                                                                                                                                                                                                                                                                                                                                                             | t one Select or  sception:  of Occupancy I  of Occupancy  AREA FOR F INCREA                                                                                                                                                                                                                                                                                                                                                                                                                                                                                                                                                                                                                                                                                                                                                                                                                                                                                                                                                                                                                                                                                                                                                                                                                                                                                                                                                                                                                                                                                                                                                                                                                                                                                                                                                                                                                                                                                                                                                                                                                                                    | THE BUILDIN AFFECTED E  The Select one  BERONTAGE AL ST  ASE <sup>1,5</sup> THE BUILDIN AFFECTED E  ASE  ASE  ASE  ASE  ASE  ASE  ASE  A                                                                                                                                                                                                                                                                                                                                                                                                                                                                                                                                                                                                                                                                                                                                                                                                                                                                                                                                                                                                                                                                                                                                                                                                                                                                                                                                                                                                                                                                                                                                                                                                                                                                                                                                                                                                                                                                                                                                                                                       | Select one  Select one  Select one  Select one  Select one                                                                   | Emergency Lighting: Exit Signs: Fire Alarm: Smoke Detection Syste Carbon Monoxide Detection  Life Safety Plan Sheet #:  Fire and/or smoke Assumed and real Exterior wall open Occupancy Use for                                                                                                                                                                                                                                                                                                                                                                                                                                                                                                                                                                                                                                                                                                                                                                                                                                                                                                                                                                                                                                                                                                                                                                                                                                                                                                                                                                                                                                                                                                                                                                                                                                                                                                                                                                                                                                                                                                                                | PERCE DEGREES P (T  LIFF  Selection: Selecti | E SAFET  ions (Chacations (i spect to corelates to corelate t | GE OF WALL NINGS N 8)  TY SYSTEM F  TY PLAN REQ apter 7) f not on the site distance to assure to occupant load                                                                                                         | PUIREMEN  plan)  med propert  calculation                                  | G CALCULA E AREA  MENTS  TH AF NC CC AL  WITS  y lines (705.                                                                                                                                                                                                                                                                                                                                                                                                                                                                                                                                                                                                                                                                                                                                                                                                                                                                                                                                                                                                                                                                                                                                                                                                                                                                                                                                                                                                                                                                                                                                                                                                                                                                                                                                                                                                                                                                                                                                                                                                                                                                   | ACTUAL SHOWN (%)  HE EXIT NETWO FECTED BY TO EXITS OR EXI | ORK<br>HIS I          |
| 3rd Floor 2nd Floor Mezzanine 1st Floor Basement TOTAL  Primary Occupant Accessory Occupant Accessory Occupant Incidental Uses (Cha Special Provision Mixed Occupant Select one Actual Allowable  STORY NO.  DE NO.  1 Frontage area inc a. Perimeter b. Total Bui c. Ratio (F/I d. W = Min e. Percent o                                                                     | Cy Classification(s): Selency Classification(s):  Table 509):  apter 4 – List Code Separates of Occupancy And Area of Occupancy And Experiments of Company And Experiments of Property of  | ALLOWABLE AREA    Select one    | t one Select or  sception:  of Occupancy I of Occupancy I NCREA                                                                                                                                                                                                                                                                                                                                                                                                                                                                                                                                                                                                                                                                                                                                                                                                                                                                                                                                                                                                                                                                                                                                                                                                                                                                                                                                                                                                                                                                                                                                                                                                                                                                                                                                                                                                                                                                                                                                                                                                                                                                | THE BUILDIN AFFECTED E  THE BUILDIN THE BU | Select one  Select one  Select one  Select one  Select one                                                                   | Emergency Lighting: Exit Signs: Fire Alarm: Smoke Detection Syste Carbon Monoxide Dete  Life Safety Plan Sheet #:  Fire and/or smoke Assumed and real Exterior wall open Occupancy Use for Occupant loads for Exit access travel of Common path of tr                                                                                                                                                                                                                                                                                                                                                                                                                                                                                                                                                                                                                                                                                                                                                                                                                                                                                                                                                                                                                                                                                                                                                                                                                                                                                                                                                                                                                                                                                                                                                                                                                                                                                                                                                                                                                                                                          | LIFE  Select Sel | E SAFET  ions (Chacations (i spect to a relates to a rela | GE OF WALL NINGS N 8)  TY SYSTEM F  TY PLAN REQ apter 7) f not on the site distance to assure to occupant load                                                                                                         | PUIREMEN  plan)  med propert  calculation                                  | G CALCULA E AREA  MENTS  TH AF NC CC AL  WITS  y lines (705.                                                                                                                                                                                                                                                                                                                                                                                                                                                                                                                                                                                                                                                                                                                                                                                                                                                                                                                                                                                                                                                                                                                                                                                                                                                                                                                                                                                                                                                                                                                                                                                                                                                                                                                                                                                                                                                                                                                                                                                                                                                                   | ACTUAL SHOWN (%)  HE EXIT NETWO FECTED BY TO EXITS OR EXI | ORK<br>HIS I          |
| 3rd Floor 2nd Floor Mezzanine 1st Floor Basement TOTAL  Primary Occupant Accessory Occupant Accessory Occupant Incidental Uses (Cha Special Provision Mixed Occupant Select one Actual Allowable  STORY NO.  DE  1 Frontage area inc a. Perimeter b. Total Bui c. Ratio (F/I d. W = Min e. Percent o 2 Unlimited area a                                                      | EXISTING (SQ FT)  cy Classification(s): Sel ncy Classification(s):  Table 509): apter 4 – List Code S as: (Chapter 5 – List C cy: Select one Sep  Area of Occupancy A de Area of Occupancy A de Area of Occupancy A for the Area o | ALLOWABLE AREA    Select one    | t one Select or  sception:  of Occupancy I of Occupancy  AREA FOR F INCREA                                                                                                                                                                                                                                                                                                                                                                                                                                                                                                                                                                                                                                                                                                                                                                                                                                                                                                                                                                                                                                                                                                                                                                                                                                                                                                                                                                                                                                                                                                                                                                                                                                                                                                                                                                                                                                                                                                                                                                                                                                                     | THE BUILDIN AFFECTED E  THE B  | Select one  Select one  (D)  LLOWABLE AREA PER TORY OR UNLIMITED <sup>2,3</sup> =(F)                                         | Emergency Lighting: Exit Signs: Fire Alarm: Smoke Detection Syste Carbon Monoxide Dete  Life Safety Plan Sheet #:  Fire and/or smoke Assumed and real Exterior wall open Occupanty Use for Occupant loads for Exit access travel of Common path of tr Dead end lengths ( Clear exit widths for                                                                                                                                                                                                                                                                                                                                                                                                                                                                                                                                                                                                                                                                                                                                                                                                                                                                                                                                                                                                                                                                                                                                                                                                                                                                                                                                                                                                                                                                                                                                                                                                                                                                                                                                                                                                                                 | LIFE  Select Sel | E SAFET  ions (Chacations (i spect to carelates to carela | GE OF WALL NINGS N 8)  TY SYSTEM F  TY PLAN REQ apter 7) f not on the site distance to assure to occupant load  006.2.1 & 1006                                                                                         | plan) med properticalculation (3.2(1))                                     | G CALCULA E AREA  MENTS  TH AF NC CC AL  WTS  - y lines (705. (Table 1004.                                                                                                                                                                                                                                                                                                                                                                                                                                                                                                                                                                                                                                                                                                                                                                                                                                                                                                                                                                                                                                                                                                                                                                                                                                                                                                                                                                                                                                                                                                                                                                                                                                                                                                                                                                                                                                                                                                                                                                                                                                                     | ATIONS  ACTUAL SHOWN (%)  HE EXIT NETWO FECTED BY TO EXITS OR EXIT | ORK<br>HIS I          |
| 3rd Floor 2nd Floor Mezzanine 1st Floor Basement TOTAL  Primary Occupant Accessory Occupant Accessory Occupant Incidental Uses (Cha Special Provision Mixed Occupant Select one Actual Allowable  STORY NO.  DE  1 Frontage area inc a. Perimeter b. Total Bui c. Ratio (F/I d. W = Min e. Percent o 2 Unlimited area a 3 Maximum Buildi 4 The maximum ar                    | EXISTING (SQ FT)  cy Classification(s): Sel ncy Classification(s):  Table 509): apter 4 – List Code S as: (Chapter 5 – List Coy: Select one Sep  Area of Occupancy A de Area of Occupan | ALLOWABLE AREA    Select one    | t one Select or  sception:  f Occupancy I of Occupancy  AREA FOR F INCREA  ag 20 feet mini  ag x D (maxim                                                                                                                                                                                                                                                                                                                                                                                                                                                                                                                                                                                                                                                                                                                                                                                                                                                                                                                                                                                                                                                                                                                                                                                                                                                                                                                                                                                                                                                                                                                                                                                                                                                                                                                                                                                                                                                                                                                                                                                                                      | THE BUILDIN AFFECTED E  THE B  | Select one  Select one  Select one  (D)  LLOWABLE AREA PER PORY OR UNLIMITED <sup>2,3</sup> =(F)                             | Emergency Lighting: Exit Signs: Fire Alarm: Smoke Detection Syste Carbon Monoxide Detection  Life Safety Plan Sheet #:  Fire and/or smoke Assumed and real: Exterior wall open Occupancy Use for Occupant loads for Exit access travel of Common path of tr Dead end lengths ( Clear exit widths for Maximum calculated)                                                                                                                                                                                                                                                                                                                                                                                                                                                                                                                                                                                                                                                                                                                                                                                                                                                                                                                                                                                                                                                                                                                                                                                                                                                                                                                                                                                                                                                                                                                                                                                                                                                                                                                                                                                                       | LIFI Select Sele | E SAFET  Stone   | GE OF WALL NINGS N 8)  TY SYSTEM F  TY PLAN REQ apter 7) f not on the site distance to assure to occupant load  006.2.1 & 1006                                                                                         | plan) med properticalculation (3.2(1))                                     | G CALCULA E AREA  MENTS  TH AF NC CC AL  WTS  - y lines (705. (Table 1004.                                                                                                                                                                                                                                                                                                                                                                                                                                                                                                                                                                                                                                                                                                                                                                                                                                                                                                                                                                                                                                                                                                                                                                                                                                                                                                                                                                                                                                                                                                                                                                                                                                                                                                                                                                                                                                                                                                                                                                                                                                                     | ATIONS  ACTUAL SHOWN (%)  HE EXIT NETWO FECTED BY TO EXITS OR EXIT | ORK<br>HIS  <br>XIT # |
| 3rd Floor 2nd Floor Mezzanine 1st Floor Basement TOTAL  Primary Occupant Accessory Occupant Accessory Occupant Incidental Uses (Chaspecial Provision Mixed Occupant Select one Actual Allowable  STORY NO.  DE  1 Frontage area inc. a. Perimeter b. Total Bui c. Ratio (F/I d. W = Min. e. Percent o 2 Unlimited area a 3 Maximum Buildi 4 The maximum ar control towers in | cy Classification(s): Selency Classification(s):  Table 509):  apter 4 – List Code Selectione  September 5 – List Code Selectione  September 6 – Cocupancy And Secretary for Section 5  representation of Public Secretary for Section 5  representation of public silding Perimeter  P) =(F/P)  simum width of public of frontage increase If supplicable under condition of the public of frontage increase If supplicable under condition of the public of frontage increase If supplicable under condition of the public of frontage increase If supplicable under condition of the public of frontage increase If supplicable under condition of the public of frontage increase If supplicable under condition of the public of frontage increase If supplicable under condition of the public of the        | ALLOWABLE AREA    Select one    | t one Select on  Select on  Select on  GOccupancy I of Occupancy I NCREA  AREA FOR F INCREA  I | THE BUILDIN AFFECTED E  THE B  | Select one  Select one  Select one  (D)  LLOWABLE AREA PER PORY OR UNLIMITED <sup>2,3</sup> =(F)                             | Emergency Lighting: Exit Signs: Fire Alarm: Smoke Detection Syste Carbon Monoxide Dete  Life Safety Plan Sheet #:  Fire and/or smoke Assumed and real Exterior wall open Occupancy Use for Occupant loads for Exit access travel of Common path of tr Dead end lengths ( Clear exit widths for Maximum calculat Actual occupant loads A separate schema                                                                                                                                                                                                                                                                                                                                                                                                                                                                                                                                                                                                                                                                                                                                                                                                                                                                                                                                                                                                                                                                                                                                                                                                                                                                                                                                                                                                                                                                                                                                                                                                                                                                                                                                                                        | LIFE  Selection:   | E SAFET  ions (Chacations (i spect to corelates to core and capacitate door and where a door and where                                                                                                                                                                                                                                                                                                                                                                                                                                                                                                                                                                                                                                                                                                                                                                                                                                                                                                                                                                                                                                                                                                                                                                                                                                                                                                                                                                                                                                                                                                                                                                                                                                                                                                                                                                                                                                                                                                  | GE OF WALL NINGS N 8)  TY SYSTEM F  TY PLAN REQ apter 7) f not on the site distance to assure to occupant load 006.2.1 & 1006 by each exit door                                                                        | PUIREMEN  plan) med propert calculation  3.2(1))  r can accom              | AENTS  THAF NC CC AL  VTS  y lines (705. (Table 1004.                                                                                                                                                                                                                                                                                                                                                                                                                                                                                                                                                                                                                                                                                                                                                                                                                                                                                                                                                                                                                                                                                                                                                                                                                                                                                                                                                                                                                                                                                                                                                                                                                                                                                                                                                                                                                                                                                                                                                                                                                                                                          | ATIONS  ACTUAL SHOWN (%)  HE EXIT NETWO FFECTED BY TO D EXITS OR EX DRRIDORS ARE TERED.  8) 1.1.2)                                                                                                                                                                                                                                                                                                                                                                                                                                                                                                                                                                                                                                                                                                                                                                                                                                                                                                                                                                                                                                                                                                                                                                                                                                                                                                                                                                                                                                                                                                                                                                                                                                                                                                                                                                                                                                                                                                                                                                                                                             | ORK HIS E BEI         |
| 3rd Floor 2nd Floor Mezzanine 1st Floor Basement TOTAL  Primary Occupant Accessory Occupant Accessory Occupant Incidental Uses (Chaspecial Provision Mixed Occupant Select one Actual Allowable  STORY NO.  DE  1 Frontage area inc. a. Perimeter b. Total Bui c. Ratio (F/I d. W = Min. e. Percent o 2 Unlimited area a 3 Maximum Buildi 4 The maximum ar control towers in | cy Classification(s): Selency Classification(s):  Table 509):  apter 4 – List Code Selectione  September 5 – List Code Selectione  September 6 – Cocupancy And Secretary for Section 5  representation of Public Secretary for Section 5  representation of public silding Perimeter  P) =(F/P)  simum width of public of frontage increase If supplicable under condition of the public of frontage increase If supplicable under condition of the public of frontage increase If supplicable under condition of the public of frontage increase If supplicable under condition of the public of frontage increase If supplicable under condition of the public of frontage increase If supplicable under condition of the public of frontage increase If supplicable under condition of the public of the        | ALLOWABLE AREA    Select one    | t one Select or  sception:  of Occupancy I of Occupancy  AREA FOR F INCREA  ing 20 feet mini  ag x D (maxim Table 406.5.4.  ible 506.2.                                                                                                                                                                                                                                                                                                                                                                                                                                                                                                                                                                                                                                                                                                                                                                                                                                                                                                                                                                                                                                                                                                                                                                                                                                                                                                                                                                                                                                                                                                                                                                                                                                                                                                                                                                                                                                                                                                                                                                                        | THE BUILDIN AFFECTED E  THE B  | Select one  Select one  Select one  (D)  LLOWABLE AREA PER PORY OR UNLIMITED <sup>2,3</sup> =(F)                             | Emergency Lighting: Exit Signs: Fire Alarm: Smoke Detection Syste Carbon Monoxide Dete  Life Safety Plan Sheet #:  Fire and/or smoke Assumed and real Exterior wall open Occupancy Use for Occupant loads for Exit access travel of Common path of tr Dead end lengths ( Clear exit widths for Maximum calculat Actual occupant loads Assumed and real Loads for Exit access travel of Common path of tr Dead end lengths ( Clear exit widths for Maximum calculat Actual occupant loads A separate schema purposes of occupa Location of doors of                                                                                                                                                                                                                                                                                                                                                                                                                                                                                                                                                                                                                                                                                                                                                                                                                                                                                                                                                                                                                                                                                                                                                                                                                                                                                                                                                                                                                                                                                                                                                                             | LIFE  Selection:  Selection:  Selection:  Selection:  Selection:  Selection:  LIFE  LS1.1  rated wall locate property line locate area with receach area as it each area listances (1017) avel distances (1020.4)  or each exit dooed occupant locate and for each exit dooed occupant locate and for each exit in plan indication with panic hardwith panic ha | E SAFET  ions (Chacations (i spect to correlates to correlate t | GE OF WALL NINGS N 8)  TY SYSTEM F  TY PLAN REQ  apter 7) f not on the site distance to assure to occupant load  006.2.1 & 1006  ty each exit door to be fire rated floor to the site occupant.                        | PUIREMEN  plan) med property calculation  3.2(1)) r can accom /ceiling and | THENTS  THENTS  THENTS  THENTS  THENTS  (COLUMN ALL  TO STANDARD AND ALL | ATIONS  ACTUAL SHOWN (%)  HE EXIT NETWO FFECTED BY TO D EXITS OR EX DRRIDORS ARE TERED.  8) 1.1.2)                                                                                                                                                                                                                                                                                                                                                                                                                                                                                                                                                                                                                                                                                                                                                                                                                                                                                                                                                                                                                                                                                                                                                                                                                                                                                                                                                                                                                                                                                                                                                                                                                                                                                                                                                                                                                                                                                                                                                                                                                             | ORK HIS E BEI         |
| 3rd Floor 2nd Floor Mezzanine 1st Floor Basement TOTAL  Primary Occupant Accessory Occupant Accessory Occupant Incidental Uses (Chaspecial Provision Mixed Occupant Select one Actual Allowable  STORY NO.  DE  1 Frontage area inc. a. Perimeter b. Total Bui c. Ratio (F/I d. W = Min. e. Percent o 2 Unlimited area a 3 Maximum Buildi 4 The maximum ar control towers in | cy Classification(s): Selency Classification(s):  Table 509):  apter 4 – List Code Selectione  September 5 – List Code Selectione  September 6 – Cocupancy And Secretary for Section 5  representation of Public Secretary for Section 5  representation of public silding Perimeter  P) =(F/P)  simum width of public of frontage increase If supplicable under condition of the public of frontage increase If supplicable under condition of the public of frontage increase If supplicable under condition of the public of frontage increase If supplicable under condition of the public of frontage increase If supplicable under condition of the public of frontage increase If supplicable under condition of the public of frontage increase If supplicable under condition of the public of the        | ALLOWABLE AREA    Select one    | t one Select or  sception:  of Occupancy I of Occupancy  AREA FOR F INCREA  ing 20 feet mini  ag x D (maxim Table 406.5.4.  ible 506.2.                                                                                                                                                                                                                                                                                                                                                                                                                                                                                                                                                                                                                                                                                                                                                                                                                                                                                                                                                                                                                                                                                                                                                                                                                                                                                                                                                                                                                                                                                                                                                                                                                                                                                                                                                                                                                                                                                                                                                                                        | THE BUILDIN AFFECTED E  THE B  | Select one  Select one  Select one  (D)  LLOWABLE AREA PER PORY OR UNLIMITED <sup>2,3</sup> =(F)                             | Emergency Lighting: Exit Signs: Fire Alarm: Smoke Detection Syste Carbon Monoxide Detection  Life Safety Plan Sheet #:  Fire and/or smoke Assumed and real Exterior wall open Occupancy Use for Occupant loads for Exit access travel of Common path of tr Dead end lengths ( Clear exit widths for Maximum calculat Actual occupant loads A separate schema purposes of occupar                                                                                                                                                                                                                                                                                                                                                                                                                                                                                                                                                                                                                                                                                                                                                                                                                                                                                                                                                                                                                                                                                                                                                                                                                                                                                                                                                                                                                                                                                                                                                                                                                                                                                                                                               | LIFE  Select Sel | E SAFET  ions (Chacations (i spect to de crelates to door ng where ware (10) ress locks.                                                                                                                                                                                                                                                                                                                                                                                                                                                                                                                                                                                                                                                                                                                                                                                                                                                                                                                                                                                                                                                                                                                                                                                                                                                                                                                                                                                                                                                                                                                                                                                                                                                                                                                                                                                                                                                                                                                                                                                                                                       | GE OF WALL NINGS N 8)  TY SYSTEM F  TY PLAN REQ apter 7) f not on the site distance to assure to occupant load 006.2.1 & 1006 by each exit door to fire rated floor. 10.1.10) s and the amount                         | PUIREMEN  plan) med propert calculation  3.2(1)) r can accom /ceiling and  | THENTS  THENTS  THENTS  THENTS  THENTS  (COLUMN ALL  TO STANDARD AND ALL | ATIONS  ACTUAL SHOWN (%)  HE EXIT NETWO FFECTED BY TO D EXITS OR EX DRRIDORS ARE TERED.  8) 1.1.2)                                                                                                                                                                                                                                                                                                                                                                                                                                                                                                                                                                                                                                                                                                                                                                                                                                                                                                                                                                                                                                                                                                                                                                                                                                                                                                                                                                                                                                                                                                                                                                                                                                                                                                                                                                                                                                                                                                                                                                                                                             | ORK HIS               |
| 3rd Floor 2nd Floor Mezzanine 1st Floor Basement TOTAL  Primary Occupant Accessory Occupant Accessory Occupant Select one Actual Allowable  STORY NO.  DE  Total Bui c. Ratio (F/I d. W = Min. e. Percent o  2 Unlimited area ay 3 Maximum Buildi 4 The maximum ar control towers in 5 Frontage increase                                                                     | cy Classification(s): Selency Classification(s):  Table 509):  apter 4 – List Code Selection Selection Selection Secure Area of Occupancy Alectic Area of Occupancy Alectic Selection Sele | ALLOWABLE AREA    Select one    | tone Select on  Acception:  GOCCUPANCY I OF OCCUPANCY I OF OCCUPANCY  AREA FOR F INCREA  INCRE | THE BUILDIN AFFECTED E  THE B  | Select one  Select one  Select one  (D)  LLOWABLE AREA PER PORY OR UNLIMITED <sup>2,3</sup> =(F)                             | Emergency Lighting: Exit Signs: Fire Alarm: Smoke Detection Syste Carbon Monoxide Detection  Life Safety Plan Sheet #:  Fire and/or smoke Assumed and real; Exterior wall open Occupant loads for Exit access travel of Common path of tr Dead end lengths ( Clear exit widths for Maximum calculat Actual occupant loads of occupant loads o | LIFI  Select Sel | E SAFET  Stone Sto | GE OF WALL NINGS N 8)  TY SYSTEM F  TY PLAN REQ apter 7) f not on the site distance to assure to occupant load  006.2.1 & 1006  ty each exit door. fire rated floor. 10.1.10) s and the amounters locks (1010) devices | PUIREMEN  plan) med propert calculation  3.2(1)) r can accom /ceiling and  | THENTS  THENTS  THENTS  THENTS  THENTS  (COLUMN ALL  TO STANDARD AND ALL | ATIONS  ACTUAL SHOWN (%)  HE EXIT NETWO FFECTED BY TO D EXITS OR EX DRRIDORS ARE TERED.  8) 1.1.2)                                                                                                                                                                                                                                                                                                                                                                                                                                                                                                                                                                                                                                                                                                                                                                                                                                                                                                                                                                                                                                                                                                                                                                                                                                                                                                                                                                                                                                                                                                                                                                                                                                                                                                                                                                                                                                                                                                                                                                                                                             | ORK<br>HIS I          |
| Primary Occupant  Accessory Occupant  Incidental Uses (Characteristics)  Special Provision  Mixed Occupant  Select one  Actual  Allowable  STORY NO.  Frontage area inc.  a. Perimeter b. Total Buic. Ratio (F/I) d. W = Min. e. Percent o Unlimited area ap Maximum Buildi The maximum ar control towers as Frontage increase                                               | cy Classification(s): Selency Classification(s):  Table 509):  apter 4 – List Code Selectione  September 5 – List Code Selectione  September 6 – Cocupancy And Secretary for Section 5  representation of Public Secretary for Section 5  representation of public silding Perimeter  P) =(F/P)  simum width of public of frontage increase If supplicable under condition of the public of frontage increase If supplicable under condition of the public of frontage increase If supplicable under condition of the public of frontage increase If supplicable under condition of the public of frontage increase If supplicable under condition of the public of frontage increase If supplicable under condition of the public of frontage increase If supplicable under condition of the public of the        | ALLOWABLE AREA    Select one    | tone Select on  Acception:  GOCCUPANCY I OF OCCUPANCY I OF OCCUPANCY  AREA FOR F INCREA  INCRE | THE BUILDIN AFFECTED E                                                                                                                                                                                                                                                                                                                                                                                                                                                                                                                                                                                                                                                                                                                                                                                                                                                                                                                                                                                                                                                                                                                                                                                                                                                                                                                                                                                                                                                                                                                                                                                                                                                                                                                                                                                                                                                                                                                                                                                                                                                                                                         | Select one  Select one  Select one  (D)  LLOWABLE AREA PER TORY OR UNLIMITED <sup>2,3</sup> (506.2).  Im area of air traffic | Emergency Lighting: Exit Signs: Fire Alarm: Smoke Detection Syste Carbon Monoxide Dete  Life Safety Plan Sheet #:  Fire and/or smoke Assumed and real; Exterior wall open Occupancy Use for Occupant loads for Exit access travel of Common path of tr Dead end lengths ( Clear exit widths for Maximum calculat Actual occupant loads of occupant loads occ | LIFE  Select Sel | E SAFET  Stone Sto | GE OF WALL NINGS N 8)  TY SYSTEM F  TY PLAN REQ apter 7) f not on the site distance to assure to occupant load  006.2.1 & 1006  ty each exit door. fire rated floor. 10.1.10) s and the amounters locks (1010) devices | PUIREMEN  plan) med propert calculation  3.2(1)) r can accom /ceiling and  | THENTS  THENTS  THENTS  THENTS  THENTS  (COLUMN ALL  TO STANDARD AND ALL | ATIONS  ACTUAL SHOWN (%)  HE EXIT NETWO FFECTED BY TO D EXITS OR EX DRRIDORS ARE TERED.  8) 1.1.2)                                                                                                                                                                                                                                                                                                                                                                                                                                                                                                                                                                                                                                                                                                                                                                                                                                                                                                                                                                                                                                                                                                                                                                                                                                                                                                                                                                                                                                                                                                                                                                                                                                                                                                                                                                                                                                                                                                                                                                                                                             | ORK THIS E BE         |