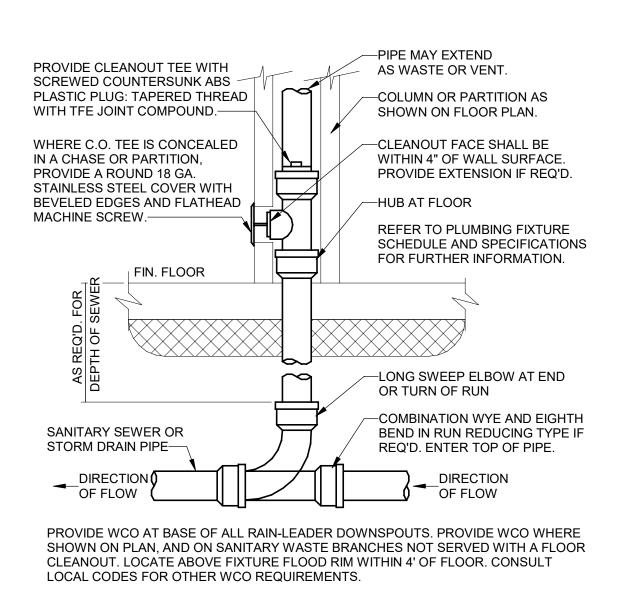

VIDE GASKETED PLASTIC PLUG IN CAST IRON BODY. USE TEFLON JOINT COMPOUND ON PLUG THREADS. CLEAN THE TOP OF EXPOSED FCO AFTER INSTALLATION. LOCATE AT BUILDING EXIT, AT ENDS OF RUNS, AT TURNS OF PIPE GREATER THAN 45 DEGREES, AT 50' INTERVALS ON STRAIGHT RUNS, AND/OR WHERE SHOWN ON PLANS. PROVIDE BACKFILL PER ARCH. SPECIFICATIONS. LOCATE CLEANOUTS WHERE THERE IS 18" CLEAR AROUND. CONSULT LOCAL CODES FOR OTHER REQUIREMENTS.

1 FLOOR CLEANOUT SLAB ON GRADE - FCO NOT TO SCALE



3 FLOOR DRAIN SLAB ON GRADE - FD P0.2 NOT TO SCALE



• DO NOT SUSPEND PIPE FROM JOIST BRACING MEMBERS. REFER TO CODE AND SPECIFICATIONS FOR FURTHER INFORMATION. PROVIDE SEISMIC BRACING IF/AS REQUIRED BY LOCAL AUTHORITIES. TRAPEZE HANGERS MAY BE USED FOR MULTIPLE PARALLEL PIPES.

5 PIPE HANGER - ANCHOR P0.2 NOT TO SCALE



2 WALL CLEANOUT SLAB ON GRADE - WCO P0.2 NOT TO SCALE



4 PIPE AND TRENCH LOCATION P0.2 NOT TO SCALE



6 PIPE INSULATION - ANCHOR P0.2 NOT TO SCALE

|      |                                     |                           |                            |                   |        | PLUI   | MBING FIXTURE & CONI                     | NECTION SCHEDUL                                       | -E                                                                                                                                                                                                                                                                                                                                                                           |
|------|-------------------------------