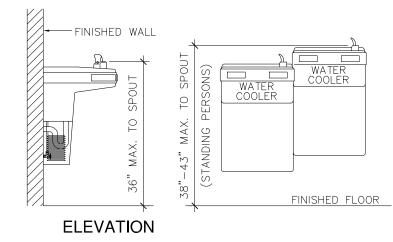

# LENOIR COUNTY COURTHOUSE HVAC & BASEMENT RENOVATION PROJECT

Kinston, North Carolina

|                                                                                                                                                                                                                                                                                                                                                                              |                                                                                                                                                                                                                                                                                                                                                                                                                                                                                                                                                                                                                                                                                                                                                                                                                                                                                                                                                                                                                                                                                                                                                                                                                                                                                                                                                                                                                                                                                                                                                                                                                                                                                                                                                                                                                                                                                                                                                                                                                                                                                                                                | IARY FOR ALL (                                                                                                                                                                                                                                                                                                                                                                                                                                                                                                                                                                                                                                                                                                                                                                                                                                                                                                                                                                                                                                                                                                                                                                                                                                                                                                                                                                                                                                                                                                                                                                                                                                                                                                                                                                                                                                                                                                                                                                                                                                                                                                                 | _                                                                                                                                                                                                                                                                                                                                                                                                                                                                                                                                                                                                                                                                                                                                                                                                                                                                                                                                                                                                                                                                                                                                                                                                                                                                                                                                                                                                                                                                                                                                                                                                                                                                                                                                                                                                                                                                                                                                                                                                                                                                                                                              | _                                                                                                                                                                                                                                                                                                                                                                                                                                                                                                                                                                                                                                                                                                                                                                                                                                                                                                                                                                                                                                                                                                                                                                                                                                                                                                                                                                                                                                                                                                                                                                                                                                                                                                                                                                                                                                                                                                                                                                                                                                                                                                                              | OJECTS                                                                                                                       |                                                                                                                                                                                                                                                                                                                                                                                                                                                                                                                                                                                                                                                                                                                                                                                                                                                                                                                                                                                                                                                                                                                                                                                                                                                                                                                                                                                                                                                                                                                                                                                                                                                                                                                                                                                                                                                                                                                                                                                                                                                                                                                                | FIRE                                                                                                                                                                                                                                                                                                                                                                                                                                                                                                                                                                                                                                                                                                                                                                                                                                                                                                                                                                                                                                                                                                                                                                                                                                                                                                                                                                                                                                                                                                                                                                                                                                                                                                                                                                                                                                                                                                                                                                                                                                                                                                                           | E PROT                                                                                                                                                                                                                                                                                                                                                                                                                                                                                                                                                                                                                                                                                                                                                                                                                                                                                                                                                                                                                                                                                                                                                                                                                                                                                                                                                                                                                                                                                                                                                                                                                                                                                                                                                                                                                                                                                                                                                                                                                                                                                                                         | ECTION REQ                                                                                                                                                                                                             | UIREMEN                                                                    | TS                                                                                                                                                                                                                                                                                                                                                                                                                                                                                                                                                                                                                                                                                                                                                                                                                                                                                                                                                                                                                                                                                                                                                                                                                                                                                                                                                                                                                                                                                                                                                                                                                                                                                                                                                                                                                                                                                                                                                                                                                                                                                                                             |                                                                                                                                                                                                                                                                                                                                                                                                                                                                                                                                                                                                                                                                                                                                                                                                                                                                                                                                                                                                                                                                                                                                                                                                                                                                                                                                                                                                                                                                                                                                                                                                                                                                                                                                                                                                                                                                                                                                                                                                                                                                                                                                |                       |
|------------------------------------------------------------------------------------------------------------------------------------------------------------------------------------------------------------------------------------------------------------------------------------------------------------------------------------------------------------------------------|--------------------------------------------------------------------------------------------------------------------------------------------------------------------------------------------------------------------------------------------------------------------------------------------------------------------------------------------------------------------------------------------------------------------------------------------------------------------------------------------------------------------------------------------------------------------------------------------------------------------------------------------------------------------------------------------------------------------------------------------------------------------------------------------------------------------------------------------------------------------------------------------------------------------------------------------------------------------------------------------------------------------------------------------------------------------------------------------------------------------------------------------------------------------------------------------------------------------------------------------------------------------------------------------------------------------------------------------------------------------------------------------------------------------------------------------------------------------------------------------------------------------------------------------------------------------------------------------------------------------------------------------------------------------------------------------------------------------------------------------------------------------------------------------------------------------------------------------------------------------------------------------------------------------------------------------------------------------------------------------------------------------------------------------------------------------------------------------------------------------------------|--------------------------------------------------------------------------------------------------------------------------------------------------------------------------------------------------------------------------------------------------------------------------------------------------------------------------------------------------------------------------------------------------------------------------------------------------------------------------------------------------------------------------------------------------------------------------------------------------------------------------------------------------------------------------------------------------------------------------------------------------------------------------------------------------------------------------------------------------------------------------------------------------------------------------------------------------------------------------------------------------------------------------------------------------------------------------------------------------------------------------------------------------------------------------------------------------------------------------------------------------------------------------------------------------------------------------------------------------------------------------------------------------------------------------------------------------------------------------------------------------------------------------------------------------------------------------------------------------------------------------------------------------------------------------------------------------------------------------------------------------------------------------------------------------------------------------------------------------------------------------------------------------------------------------------------------------------------------------------------------------------------------------------------------------------------------------------------------------------------------------------|--------------------------------------------------------------------------------------------------------------------------------------------------------------------------------------------------------------------------------------------------------------------------------------------------------------------------------------------------------------------------------------------------------------------------------------------------------------------------------------------------------------------------------------------------------------------------------------------------------------------------------------------------------------------------------------------------------------------------------------------------------------------------------------------------------------------------------------------------------------------------------------------------------------------------------------------------------------------------------------------------------------------------------------------------------------------------------------------------------------------------------------------------------------------------------------------------------------------------------------------------------------------------------------------------------------------------------------------------------------------------------------------------------------------------------------------------------------------------------------------------------------------------------------------------------------------------------------------------------------------------------------------------------------------------------------------------------------------------------------------------------------------------------------------------------------------------------------------------------------------------------------------------------------------------------------------------------------------------------------------------------------------------------------------------------------------------------------------------------------------------------|--------------------------------------------------------------------------------------------------------------------------------------------------------------------------------------------------------------------------------------------------------------------------------------------------------------------------------------------------------------------------------------------------------------------------------------------------------------------------------------------------------------------------------------------------------------------------------------------------------------------------------------------------------------------------------------------------------------------------------------------------------------------------------------------------------------------------------------------------------------------------------------------------------------------------------------------------------------------------------------------------------------------------------------------------------------------------------------------------------------------------------------------------------------------------------------------------------------------------------------------------------------------------------------------------------------------------------------------------------------------------------------------------------------------------------------------------------------------------------------------------------------------------------------------------------------------------------------------------------------------------------------------------------------------------------------------------------------------------------------------------------------------------------------------------------------------------------------------------------------------------------------------------------------------------------------------------------------------------------------------------------------------------------------------------------------------------------------------------------------------------------|------------------------------------------------------------------------------------------------------------------------------|--------------------------------------------------------------------------------------------------------------------------------------------------------------------------------------------------------------------------------------------------------------------------------------------------------------------------------------------------------------------------------------------------------------------------------------------------------------------------------------------------------------------------------------------------------------------------------------------------------------------------------------------------------------------------------------------------------------------------------------------------------------------------------------------------------------------------------------------------------------------------------------------------------------------------------------------------------------------------------------------------------------------------------------------------------------------------------------------------------------------------------------------------------------------------------------------------------------------------------------------------------------------------------------------------------------------------------------------------------------------------------------------------------------------------------------------------------------------------------------------------------------------------------------------------------------------------------------------------------------------------------------------------------------------------------------------------------------------------------------------------------------------------------------------------------------------------------------------------------------------------------------------------------------------------------------------------------------------------------------------------------------------------------------------------------------------------------------------------------------------------------|--------------------------------------------------------------------------------------------------------------------------------------------------------------------------------------------------------------------------------------------------------------------------------------------------------------------------------------------------------------------------------------------------------------------------------------------------------------------------------------------------------------------------------------------------------------------------------------------------------------------------------------------------------------------------------------------------------------------------------------------------------------------------------------------------------------------------------------------------------------------------------------------------------------------------------------------------------------------------------------------------------------------------------------------------------------------------------------------------------------------------------------------------------------------------------------------------------------------------------------------------------------------------------------------------------------------------------------------------------------------------------------------------------------------------------------------------------------------------------------------------------------------------------------------------------------------------------------------------------------------------------------------------------------------------------------------------------------------------------------------------------------------------------------------------------------------------------------------------------------------------------------------------------------------------------------------------------------------------------------------------------------------------------------------------------------------------------------------------------------------------------|--------------------------------------------------------------------------------------------------------------------------------------------------------------------------------------------------------------------------------------------------------------------------------------------------------------------------------------------------------------------------------------------------------------------------------------------------------------------------------------------------------------------------------------------------------------------------------------------------------------------------------------------------------------------------------------------------------------------------------------------------------------------------------------------------------------------------------------------------------------------------------------------------------------------------------------------------------------------------------------------------------------------------------------------------------------------------------------------------------------------------------------------------------------------------------------------------------------------------------------------------------------------------------------------------------------------------------------------------------------------------------------------------------------------------------------------------------------------------------------------------------------------------------------------------------------------------------------------------------------------------------------------------------------------------------------------------------------------------------------------------------------------------------------------------------------------------------------------------------------------------------------------------------------------------------------------------------------------------------------------------------------------------------------------------------------------------------------------------------------------------------|------------------------------------------------------------------------------------------------------------------------------------------------------------------------------------------------------------------------|----------------------------------------------------------------------------|--------------------------------------------------------------------------------------------------------------------------------------------------------------------------------------------------------------------------------------------------------------------------------------------------------------------------------------------------------------------------------------------------------------------------------------------------------------------------------------------------------------------------------------------------------------------------------------------------------------------------------------------------------------------------------------------------------------------------------------------------------------------------------------------------------------------------------------------------------------------------------------------------------------------------------------------------------------------------------------------------------------------------------------------------------------------------------------------------------------------------------------------------------------------------------------------------------------------------------------------------------------------------------------------------------------------------------------------------------------------------------------------------------------------------------------------------------------------------------------------------------------------------------------------------------------------------------------------------------------------------------------------------------------------------------------------------------------------------------------------------------------------------------------------------------------------------------------------------------------------------------------------------------------------------------------------------------------------------------------------------------------------------------------------------------------------------------------------------------------------------------|--------------------------------------------------------------------------------------------------------------------------------------------------------------------------------------------------------------------------------------------------------------------------------------------------------------------------------------------------------------------------------------------------------------------------------------------------------------------------------------------------------------------------------------------------------------------------------------------------------------------------------------------------------------------------------------------------------------------------------------------------------------------------------------------------------------------------------------------------------------------------------------------------------------------------------------------------------------------------------------------------------------------------------------------------------------------------------------------------------------------------------------------------------------------------------------------------------------------------------------------------------------------------------------------------------------------------------------------------------------------------------------------------------------------------------------------------------------------------------------------------------------------------------------------------------------------------------------------------------------------------------------------------------------------------------------------------------------------------------------------------------------------------------------------------------------------------------------------------------------------------------------------------------------------------------------------------------------------------------------------------------------------------------------------------------------------------------------------------------------------------------|-----------------------|
|                                                                                                                                                                                                                                                                                                                                                                              | `                                                                                                                                                                                                                                                                                                                                                                                                                                                                                                                                                                                                                                                                                                                                                                                                                                                                                                                                                                                                                                                                                                                                                                                                                                                                                                                                                                                                                                                                                                                                                                                                                                                                                                                                                                                                                                                                                                                                                                                                                                                                                                                              | FAMILY DWELLINGS                                                                                                                                                                                                                                                                                                                                                                                                                                                                                                                                                                                                                                                                                                                                                                                                                                                                                                                                                                                                                                                                                                                                                                                                                                                                                                                                                                                                                                                                                                                                                                                                                                                                                                                                                                                                                                                                                                                                                                                                                                                                                                               | AND TOWN                                                                                                                                                                                                                                                                                                                                                                                                                                                                                                                                                                                                                                                                                                                                                                                                                                                                                                                                                                                                                                                                                                                                                                                                                                                                                                                                                                                                                                                                                                                                                                                                                                                                                                                                                                                                                                                                                                                                                                                                                                                                                                                       | HOUSES)                                                                                                                                                                                                                                                                                                                                                                                                                                                                                                                                                                                                                                                                                                                                                                                                                                                                                                                                                                                                                                                                                                                                                                                                                                                                                                                                                                                                                                                                                                                                                                                                                                                                                                                                                                                                                                                                                                                                                                                                                                                                                                                        |                                                                                                                              | BUILDING ELEMENT                                                                                                                                                                                                                                                                                                                                                                                                                                                                                                                                                                                                                                                                                                                                                                                                                                                                                                                                                                                                                                                                                                                                                                                                                                                                                                                                                                                                                                                                                                                                                                                                                                                                                                                                                                                                                                                                                                                                                                                                                                                                                                               | FIRE<br>SEPARATION<br>DISTANCE                                                                                                                                                                                                                                                                                                                                                                                                                                                                                                                                                                                                                                                                                                                                                                                                                                                                                                                                                                                                                                                                                                                                                                                                                                                                                                                                                                                                                                                                                                                                                                                                                                                                                                                                                                                                                                                                                                                                                                                                                                                                                                 | REQ'D                                                                                                                                                                                                                                                                                                                                                                                                                                                                                                                                                                                                                                                                                                                                                                                                                                                                                                                                                                                                                                                                                                                                                                                                                                                                                                                                                                                                                                                                                                                                                                                                                                                                                                                                                                                                                                                                                                                                                                                                                                                                                                                          | RATING PROVIDED (W/ *                                                                                                                                                                                                  | DETAIL # AND SHEET #                                                       | DESIGN#<br>FOR<br>RATED                                                                                                                                                                                                                                                                                                                                                                                                                                                                                                                                                                                                                                                                                                                                                                                                                                                                                                                                                                                                                                                                                                                                                                                                                                                                                                                                                                                                                                                                                                                                                                                                                                                                                                                                                                                                                                                                                                                                                                                                                                                                                                        | SHEET # FOR<br>RATED<br>PENETRATION                                                                                                                                                                                                                                                                                                                                                                                                                                                                                                                                                                                                                                                                                                                                                                                                                                                                                                                                                                                                                                                                                                                                                                                                                                                                                                                                                                                                                                                                                                                                                                                                                                                                                                                                                                                                                                                                                                                                                                                                                                                                                            | SHEI<br>FO<br>RAT     |
| Address: 130 South                                                                                                                                                                                                                                                                                                                                                           |                                                                                                                                                                                                                                                                                                                                                                                                                                                                                                                                                                                                                                                                                                                                                                                                                                                                                                                                                                                                                                                                                                                                                                                                                                                                                                                                                                                                                                                                                                                                                                                                                                                                                                                                                                                                                                                                                                                                                                                                                                                                                                                                | Se - Interior Renovation   Zi                                                                                                                                                                                                                                                                                                                                                                                                                                                                                                                                                                                                                                                                                                                                                                                                                                                                                                                                                                                                                                                                                                                                                                                                                                                                                                                                                                                                                                                                                                                                                                                                                                                                                                                                                                                                                                                                                                                                                                                                                                                                                                  | p Code: <u>28501</u>                                                                                                                                                                                                                                                                                                                                                                                                                                                                                                                                                                                                                                                                                                                                                                                                                                                                                                                                                                                                                                                                                                                                                                                                                                                                                                                                                                                                                                                                                                                                                                                                                                                                                                                                                                                                                                                                                                                                                                                                                                                                                                           | E-Mail: adam sho                                                                                                                                                                                                                                                                                                                                                                                                                                                                                                                                                                                                                                                                                                                                                                                                                                                                                                                                                                                                                                                                                                                                                                                                                                                                                                                                                                                                                                                                                                                                                                                                                                                                                                                                                                                                                                                                                                                                                                                                                                                                                                               | rt@lenoircountync.gov                                                                                                        | Structural Frame, including columns, girders,                                                                                                                                                                                                                                                                                                                                                                                                                                                                                                                                                                                                                                                                                                                                                                                                                                                                                                                                                                                                                                                                                                                                                                                                                                                                                                                                                                                                                                                                                                                                                                                                                                                                                                                                                                                                                                                                                                                                                                                                                                                                                  | (FEET)                                                                                                                                                                                                                                                                                                                                                                                                                                                                                                                                                                                                                                                                                                                                                                                                                                                                                                                                                                                                                                                                                                                                                                                                                                                                                                                                                                                                                                                                                                                                                                                                                                                                                                                                                                                                                                                                                                                                                                                                                                                                                                                         | N/A                                                                                                                                                                                                                                                                                                                                                                                                                                                                                                                                                                                                                                                                                                                                                                                                                                                                                                                                                                                                                                                                                                                                                                                                                                                                                                                                                                                                                                                                                                                                                                                                                                                                                                                                                                                                                                                                                                                                                                                                                                                                                                                            | REDUCTION) N/A                                                                                                                                                                                                         | N/A                                                                        | ASSEMBLY<br>N/A                                                                                                                                                                                                                                                                                                                                                                                                                                                                                                                                                                                                                                                                                                                                                                                                                                                                                                                                                                                                                                                                                                                                                                                                                                                                                                                                                                                                                                                                                                                                                                                                                                                                                                                                                                                                                                                                                                                                                                                                                                                                                                                | N/A                                                                                                                                                                                                                                                                                                                                                                                                                                                                                                                                                                                                                                                                                                                                                                                                                                                                                                                                                                                                                                                                                                                                                                                                                                                                                                                                                                                                                                                                                                                                                                                                                                                                                                                                                                                                                                                                                                                                                                                                                                                                                                                            | JOI<br>N              |
| Owned By: County                                                                                                                                                                                                                                                                                                                                                             |                                                                                                                                                                                                                                                                                                                                                                                                                                                                                                                                                                                                                                                                                                                                                                                                                                                                                                                                                                                                                                                                                                                                                                                                                                                                                                                                                                                                                                                                                                                                                                                                                                                                                                                                                                                                                                                                                                                                                                                                                                                                                                                                | Thore #: <u>232</u>                                                                                                                                                                                                                                                                                                                                                                                                                                                                                                                                                                                                                                                                                                                                                                                                                                                                                                                                                                                                                                                                                                                                                                                                                                                                                                                                                                                                                                                                                                                                                                                                                                                                                                                                                                                                                                                                                                                                                                                                                                                                                                            | <u> </u>                                                                                                                                                                                                                                                                                                                                                                                                                                                                                                                                                                                                                                                                                                                                                                                                                                                                                                                                                                                                                                                                                                                                                                                                                                                                                                                                                                                                                                                                                                                                                                                                                                                                                                                                                                                                                                                                                                                                                                                                                                                                                                                       | James de la companya del companya de la companya del companya de la companya de l | The femore county no. gov                                                                                                    | trusses  Bearing Walls                                                                                                                                                                                                                                                                                                                                                                                                                                                                                                                                                                                                                                                                                                                                                                                                                                                                                                                                                                                                                                                                                                                                                                                                                                                                                                                                                                                                                                                                                                                                                                                                                                                                                                                                                                                                                                                                                                                                                                                                                                                                                                         |                                                                                                                                                                                                                                                                                                                                                                                                                                                                                                                                                                                                                                                                                                                                                                                                                                                                                                                                                                                                                                                                                                                                                                                                                                                                                                                                                                                                                                                                                                                                                                                                                                                                                                                                                                                                                                                                                                                                                                                                                                                                                                                                |                                                                                                                                                                                                                                                                                                                                                                                                                                                                                                                                                                                                                                                                                                                                                                                                                                                                                                                                                                                                                                                                                                                                                                                                                                                                                                                                                                                                                                                                                                                                                                                                                                                                                                                                                                                                                                                                                                                                                                                                                                                                                                                                |                                                                                                                                                                                                                        |                                                                            |                                                                                                                                                                                                                                                                                                                                                                                                                                                                                                                                                                                                                                                                                                                                                                                                                                                                                                                                                                                                                                                                                                                                                                                                                                                                                                                                                                                                                                                                                                                                                                                                                                                                                                                                                                                                                                                                                                                                                                                                                                                                                                                                |                                                                                                                                                                                                                                                                                                                                                                                                                                                                                                                                                                                                                                                                                                                                                                                                                                                                                                                                                                                                                                                                                                                                                                                                                                                                                                                                                                                                                                                                                                                                                                                                                                                                                                                                                                                                                                                                                                                                                                                                                                                                                                                                |                       |
| Code Enforcement J                                                                                                                                                                                                                                                                                                                                                           | Jurisdiction: <u>City</u>                                                                                                                                                                                                                                                                                                                                                                                                                                                                                                                                                                                                                                                                                                                                                                                                                                                                                                                                                                                                                                                                                                                                                                                                                                                                                                                                                                                                                                                                                                                                                                                                                                                                                                                                                                                                                                                                                                                                                                                                                                                                                                      |                                                                                                                                                                                                                                                                                                                                                                                                                                                                                                                                                                                                                                                                                                                                                                                                                                                                                                                                                                                                                                                                                                                                                                                                                                                                                                                                                                                                                                                                                                                                                                                                                                                                                                                                                                                                                                                                                                                                                                                                                                                                                                                                |                                                                                                                                                                                                                                                                                                                                                                                                                                                                                                                                                                                                                                                                                                                                                                                                                                                                                                                                                                                                                                                                                                                                                                                                                                                                                                                                                                                                                                                                                                                                                                                                                                                                                                                                                                                                                                                                                                                                                                                                                                                                                                                                |                                                                                                                                                                                                                                                                                                                                                                                                                                                                                                                                                                                                                                                                                                                                                                                                                                                                                                                                                                                                                                                                                                                                                                                                                                                                                                                                                                                                                                                                                                                                                                                                                                                                                                                                                                                                                                                                                                                                                                                                                                                                                                                                |                                                                                                                              | Exterior<br>North                                                                                                                                                                                                                                                                                                                                                                                                                                                                                                                                                                                                                                                                                                                                                                                                                                                                                                                                                                                                                                                                                                                                                                                                                                                                                                                                                                                                                                                                                                                                                                                                                                                                                                                                                                                                                                                                                                                                                                                                                                                                                                              | >30'                                                                                                                                                                                                                                                                                                                                                                                                                                                                                                                                                                                                                                                                                                                                                                                                                                                                                                                                                                                                                                                                                                                                                                                                                                                                                                                                                                                                                                                                                                                                                                                                                                                                                                                                                                                                                                                                                                                                                                                                                                                                                                                           | 0                                                                                                                                                                                                                                                                                                                                                                                                                                                                                                                                                                                                                                                                                                                                                                                                                                                                                                                                                                                                                                                                                                                                                                                                                                                                                                                                                                                                                                                                                                                                                                                                                                                                                                                                                                                                                                                                                                                                                                                                                                                                                                                              | N/A                                                                                                                                                                                                                    | N/A                                                                        | N/A                                                                                                                                                                                                                                                                                                                                                                                                                                                                                                                                                                                                                                                                                                                                                                                                                                                                                                                                                                                                                                                                                                                                                                                                                                                                                                                                                                                                                                                                                                                                                                                                                                                                                                                                                                                                                                                                                                                                                                                                                                                                                                                            | N/A                                                                                                                                                                                                                                                                                                                                                                                                                                                                                                                                                                                                                                                                                                                                                                                                                                                                                                                                                                                                                                                                                                                                                                                                                                                                                                                                                                                                                                                                                                                                                                                                                                                                                                                                                                                                                                                                                                                                                                                                                                                                                                                            | N                     |
|                                                                                                                                                                                                                                                                                                                                                                              |                                                                                                                                                                                                                                                                                                                                                                                                                                                                                                                                                                                                                                                                                                                                                                                                                                                                                                                                                                                                                                                                                                                                                                                                                                                                                                                                                                                                                                                                                                                                                                                                                                                                                                                                                                                                                                                                                                                                                                                                                                                                                                                                |                                                                                                                                                                                                                                                                                                                                                                                                                                                                                                                                                                                                                                                                                                                                                                                                                                                                                                                                                                                                                                                                                                                                                                                                                                                                                                                                                                                                                                                                                                                                                                                                                                                                                                                                                                                                                                                                                                                                                                                                                                                                                                                                |                                                                                                                                                                                                                                                                                                                                                                                                                                                                                                                                                                                                                                                                                                                                                                                                                                                                                                                                                                                                                                                                                                                                                                                                                                                                                                                                                                                                                                                                                                                                                                                                                                                                                                                                                                                                                                                                                                                                                                                                                                                                                                                                |                                                                                                                                                                                                                                                                                                                                                                                                                                                                                                                                                                                                                                                                                                                                                                                                                                                                                                                                                                                                                                                                                                                                                                                                                                                                                                                                                                                                                                                                                                                                                                                                                                                                                                                                                                                                                                                                                                                                                                                                                                                                                                                                |                                                                                                                              | East                                                                                                                                                                                                                                                                                                                                                                                                                                                                                                                                                                                                                                                                                                                                                                                                                                                                                                                                                                                                                                                                                                                                                                                                                                                                                                                                                                                                                                                                                                                                                                                                                                                                                                                                                                                                                                                                                                                                                                                                                                                                                                                           | >30°                                                                                                                                                                                                                                                                                                                                                                                                                                                                                                                                                                                                                                                                                                                                                                                                                                                                                                                                                                                                                                                                                                                                                                                                                                                                                                                                                                                                                                                                                                                                                                                                                                                                                                                                                                                                                                                                                                                                                                                                                                                                                                                           | 0                                                                                                                                                                                                                                                                                                                                                                                                                                                                                                                                                                                                                                                                                                                                                                                                                                                                                                                                                                                                                                                                                                                                                                                                                                                                                                                                                                                                                                                                                                                                                                                                                                                                                                                                                                                                                                                                                                                                                                                                                                                                                                                              | N/A                                                                                                                                                                                                                    | N/A                                                                        | N/A                                                                                                                                                                                                                                                                                                                                                                                                                                                                                                                                                                                                                                                                                                                                                                                                                                                                                                                                                                                                                                                                                                                                                                                                                                                                                                                                                                                                                                                                                                                                                                                                                                                                                                                                                                                                                                                                                                                                                                                                                                                                                                                            | N/A                                                                                                                                                                                                                                                                                                                                                                                                                                                                                                                                                                                                                                                                                                                                                                                                                                                                                                                                                                                                                                                                                                                                                                                                                                                                                                                                                                                                                                                                                                                                                                                                                                                                                                                                                                                                                                                                                                                                                                                                                                                                                                                            | N                     |
| <u>CONTACT</u>                                                                                                                                                                                                                                                                                                                                                               |                                                                                                                                                                                                                                                                                                                                                                                                                                                                                                                                                                                                                                                                                                                                                                                                                                                                                                                                                                                                                                                                                                                                                                                                                                                                                                                                                                                                                                                                                                                                                                                                                                                                                                                                                                                                                                                                                                                                                                                                                                                                                                                                |                                                                                                                                                                                                                                                                                                                                                                                                                                                                                                                                                                                                                                                                                                                                                                                                                                                                                                                                                                                                                                                                                                                                                                                                                                                                                                                                                                                                                                                                                                                                                                                                                                                                                                                                                                                                                                                                                                                                                                                                                                                                                                                                |                                                                                                                                                                                                                                                                                                                                                                                                                                                                                                                                                                                                                                                                                                                                                                                                                                                                                                                                                                                                                                                                                                                                                                                                                                                                                                                                                                                                                                                                                                                                                                                                                                                                                                                                                                                                                                                                                                                                                                                                                                                                                                                                | <u> </u>                                                                                                                                                                                                                                                                                                                                                                                                                                                                                                                                                                                                                                                                                                                                                                                                                                                                                                                                                                                                                                                                                                                                                                                                                                                                                                                                                                                                                                                                                                                                                                                                                                                                                                                                                                                                                                                                                                                                                                                                                                                                                                                       |                                                                                                                              | West                                                                                                                                                                                                                                                                                                                                                                                                                                                                                                                                                                                                                                                                                                                                                                                                                                                                                                                                                                                                                                                                                                                                                                                                                                                                                                                                                                                                                                                                                                                                                                                                                                                                                                                                                                                                                                                                                                                                                                                                                                                                                                                           | >30'                                                                                                                                                                                                                                                                                                                                                                                                                                                                                                                                                                                                                                                                                                                                                                                                                                                                                                                                                                                                                                                                                                                                                                                                                                                                                                                                                                                                                                                                                                                                                                                                                                                                                                                                                                                                                                                                                                                                                                                                                                                                                                                           | 0                                                                                                                                                                                                                                                                                                                                                                                                                                                                                                                                                                                                                                                                                                                                                                                                                                                                                                                                                                                                                                                                                                                                                                                                                                                                                                                                                                                                                                                                                                                                                                                                                                                                                                                                                                                                                                                                                                                                                                                                                                                                                                                              | N/A<br>N/A                                                                                                                                                                                                             | N/A<br>N/A                                                                 | N/A<br>N/A                                                                                                                                                                                                                                                                                                                                                                                                                                                                                                                                                                                                                                                                                                                                                                                                                                                                                                                                                                                                                                                                                                                                                                                                                                                                                                                                                                                                                                                                                                                                                                                                                                                                                                                                                                                                                                                                                                                                                                                                                                                                                                                     | N/A<br>N/A                                                                                                                                                                                                                                                                                                                                                                                                                                                                                                                                                                                                                                                                                                                                                                                                                                                                                                                                                                                                                                                                                                                                                                                                                                                                                                                                                                                                                                                                                                                                                                                                                                                                                                                                                                                                                                                                                                                                                                                                                                                                                                                     | N                     |
| DESIGNER Architectural                                                                                                                                                                                                                                                                                                                                                       | FIRM Dunn & Dalton Architec                                                                                                                                                                                                                                                                                                                                                                                                                                                                                                                                                                                                                                                                                                                                                                                                                                                                                                                                                                                                                                                                                                                                                                                                                                                                                                                                                                                                                                                                                                                                                                                                                                                                                                                                                                                                                                                                                                                                                                                                                                                                                                    | NAME Russell M. Wood                                                                                                                                                                                                                                                                                                                                                                                                                                                                                                                                                                                                                                                                                                                                                                                                                                                                                                                                                                                                                                                                                                                                                                                                                                                                                                                                                                                                                                                                                                                                                                                                                                                                                                                                                                                                                                                                                                                                                                                                                                                                                                           | LICENSE # 9058                                                                                                                                                                                                                                                                                                                                                                                                                                                                                                                                                                                                                                                                                                                                                                                                                                                                                                                                                                                                                                                                                                                                                                                                                                                                                                                                                                                                                                                                                                                                                                                                                                                                                                                                                                                                                                                                                                                                                                                                                                                                                                                 | TELEPHONE # 252-527-1523                                                                                                                                                                                                                                                                                                                                                                                                                                                                                                                                                                                                                                                                                                                                                                                                                                                                                                                                                                                                                                                                                                                                                                                                                                                                                                                                                                                                                                                                                                                                                                                                                                                                                                                                                                                                                                                                                                                                                                                                                                                                                                       | E-MAIL russ@dunndalton.com                                                                                                   | South<br>Interior                                                                                                                                                                                                                                                                                                                                                                                                                                                                                                                                                                                                                                                                                                                                                                                                                                                                                                                                                                                                                                                                                                                                                                                                                                                                                                                                                                                                                                                                                                                                                                                                                                                                                                                                                                                                                                                                                                                                                                                                                                                                                                              | - 50                                                                                                                                                                                                                                                                                                                                                                                                                                                                                                                                                                                                                                                                                                                                                                                                                                                                                                                                                                                                                                                                                                                                                                                                                                                                                                                                                                                                                                                                                                                                                                                                                                                                                                                                                                                                                                                                                                                                                                                                                                                                                                                           | 0                                                                                                                                                                                                                                                                                                                                                                                                                                                                                                                                                                                                                                                                                                                                                                                                                                                                                                                                                                                                                                                                                                                                                                                                                                                                                                                                                                                                                                                                                                                                                                                                                                                                                                                                                                                                                                                                                                                                                                                                                                                                                                                              | N/A                                                                                                                                                                                                                    | N/A                                                                        | N/A                                                                                                                                                                                                                                                                                                                                                                                                                                                                                                                                                                                                                                                                                                                                                                                                                                                                                                                                                                                                                                                                                                                                                                                                                                                                                                                                                                                                                                                                                                                                                                                                                                                                                                                                                                                                                                                                                                                                                                                                                                                                                                                            | N/A                                                                                                                                                                                                                                                                                                                                                                                                                                                                                                                                                                                                                                                                                                                                                                                                                                                                                                                                                                                                                                                                                                                                                                                                                                                                                                                                                                                                                                                                                                                                                                                                                                                                                                                                                                                                                                                                                                                                                                                                                                                                                                                            | N                     |
| Civil                                                                                                                                                                                                                                                                                                                                                                        | Built & Built in Themse                                                                                                                                                                                                                                                                                                                                                                                                                                                                                                                                                                                                                                                                                                                                                                                                                                                                                                                                                                                                                                                                                                                                                                                                                                                                                                                                                                                                                                                                                                                                                                                                                                                                                                                                                                                                                                                                                                                                                                                                                                                                                                        | 1100011111111000                                                                                                                                                                                                                                                                                                                                                                                                                                                                                                                                                                                                                                                                                                                                                                                                                                                                                                                                                                                                                                                                                                                                                                                                                                                                                                                                                                                                                                                                                                                                                                                                                                                                                                                                                                                                                                                                                                                                                                                                                                                                                                               | ,,,,,,                                                                                                                                                                                                                                                                                                                                                                                                                                                                                                                                                                                                                                                                                                                                                                                                                                                                                                                                                                                                                                                                                                                                                                                                                                                                                                                                                                                                                                                                                                                                                                                                                                                                                                                                                                                                                                                                                                                                                                                                                                                                                                                         | 202 027 1020                                                                                                                                                                                                                                                                                                                                                                                                                                                                                                                                                                                                                                                                                                                                                                                                                                                                                                                                                                                                                                                                                                                                                                                                                                                                                                                                                                                                                                                                                                                                                                                                                                                                                                                                                                                                                                                                                                                                                                                                                                                                                                                   | Two ye, a will aware in a con-                                                                                               | Nonbearing Walls and                                                                                                                                                                                                                                                                                                                                                                                                                                                                                                                                                                                                                                                                                                                                                                                                                                                                                                                                                                                                                                                                                                                                                                                                                                                                                                                                                                                                                                                                                                                                                                                                                                                                                                                                                                                                                                                                                                                                                                                                                                                                                                           |                                                                                                                                                                                                                                                                                                                                                                                                                                                                                                                                                                                                                                                                                                                                                                                                                                                                                                                                                                                                                                                                                                                                                                                                                                                                                                                                                                                                                                                                                                                                                                                                                                                                                                                                                                                                                                                                                                                                                                                                                                                                                                                                |                                                                                                                                                                                                                                                                                                                                                                                                                                                                                                                                                                                                                                                                                                                                                                                                                                                                                                                                                                                                                                                                                                                                                                                                                                                                                                                                                                                                                                                                                                                                                                                                                                                                                                                                                                                                                                                                                                                                                                                                                                                                                                                                |                                                                                                                                                                                                                        |                                                                            |                                                                                                                                                                                                                                                                                                                                                                                                                                                                                                                                                                                                                                                                                                                                                                                                                                                                                                                                                                                                                                                                                                                                                                                                                                                                                                                                                                                                                                                                                                                                                                                                                                                                                                                                                                                                                                                                                                                                                                                                                                                                                                                                |                                                                                                                                                                                                                                                                                                                                                                                                                                                                                                                                                                                                                                                                                                                                                                                                                                                                                                                                                                                                                                                                                                                                                                                                                                                                                                                                                                                                                                                                                                                                                                                                                                                                                                                                                                                                                                                                                                                                                                                                                                                                                                                                |                       |
| Electrical<br>Fire Alarm                                                                                                                                                                                                                                                                                                                                                     |                                                                                                                                                                                                                                                                                                                                                                                                                                                                                                                                                                                                                                                                                                                                                                                                                                                                                                                                                                                                                                                                                                                                                                                                                                                                                                                                                                                                                                                                                                                                                                                                                                                                                                                                                                                                                                                                                                                                                                                                                                                                                                                                |                                                                                                                                                                                                                                                                                                                                                                                                                                                                                                                                                                                                                                                                                                                                                                                                                                                                                                                                                                                                                                                                                                                                                                                                                                                                                                                                                                                                                                                                                                                                                                                                                                                                                                                                                                                                                                                                                                                                                                                                                                                                                                                                |                                                                                                                                                                                                                                                                                                                                                                                                                                                                                                                                                                                                                                                                                                                                                                                                                                                                                                                                                                                                                                                                                                                                                                                                                                                                                                                                                                                                                                                                                                                                                                                                                                                                                                                                                                                                                                                                                                                                                                                                                                                                                                                                |                                                                                                                                                                                                                                                                                                                                                                                                                                                                                                                                                                                                                                                                                                                                                                                                                                                                                                                                                                                                                                                                                                                                                                                                                                                                                                                                                                                                                                                                                                                                                                                                                                                                                                                                                                                                                                                                                                                                                                                                                                                                                                                                |                                                                                                                              | Partitions Exterior walls                                                                                                                                                                                                                                                                                                                                                                                                                                                                                                                                                                                                                                                                                                                                                                                                                                                                                                                                                                                                                                                                                                                                                                                                                                                                                                                                                                                                                                                                                                                                                                                                                                                                                                                                                                                                                                                                                                                                                                                                                                                                                                      |                                                                                                                                                                                                                                                                                                                                                                                                                                                                                                                                                                                                                                                                                                                                                                                                                                                                                                                                                                                                                                                                                                                                                                                                                                                                                                                                                                                                                                                                                                                                                                                                                                                                                                                                                                                                                                                                                                                                                                                                                                                                                                                                |                                                                                                                                                                                                                                                                                                                                                                                                                                                                                                                                                                                                                                                                                                                                                                                                                                                                                                                                                                                                                                                                                                                                                                                                                                                                                                                                                                                                                                                                                                                                                                                                                                                                                                                                                                                                                                                                                                                                                                                                                                                                                                                                |                                                                                                                                                                                                                        |                                                                            |                                                                                                                                                                                                                                                                                                                                                                                                                                                                                                                                                                                                                                                                                                                                                                                                                                                                                                                                                                                                                                                                                                                                                                                                                                                                                                                                                                                                                                                                                                                                                                                                                                                                                                                                                                                                                                                                                                                                                                                                                                                                                                                                |                                                                                                                                                                                                                                                                                                                                                                                                                                                                                                                                                                                                                                                                                                                                                                                                                                                                                                                                                                                                                                                                                                                                                                                                                                                                                                                                                                                                                                                                                                                                                                                                                                                                                                                                                                                                                                                                                                                                                                                                                                                                                                                                |                       |
| Plumbing<br>Mechanical                                                                                                                                                                                                                                                                                                                                                       |                                                                                                                                                                                                                                                                                                                                                                                                                                                                                                                                                                                                                                                                                                                                                                                                                                                                                                                                                                                                                                                                                                                                                                                                                                                                                                                                                                                                                                                                                                                                                                                                                                                                                                                                                                                                                                                                                                                                                                                                                                                                                                                                |                                                                                                                                                                                                                                                                                                                                                                                                                                                                                                                                                                                                                                                                                                                                                                                                                                                                                                                                                                                                                                                                                                                                                                                                                                                                                                                                                                                                                                                                                                                                                                                                                                                                                                                                                                                                                                                                                                                                                                                                                                                                                                                                |                                                                                                                                                                                                                                                                                                                                                                                                                                                                                                                                                                                                                                                                                                                                                                                                                                                                                                                                                                                                                                                                                                                                                                                                                                                                                                                                                                                                                                                                                                                                                                                                                                                                                                                                                                                                                                                                                                                                                                                                                                                                                                                                |                                                                                                                                                                                                                                                                                                                                                                                                                                                                                                                                                                                                                                                                                                                                                                                                                                                                                                                                                                                                                                                                                                                                                                                                                                                                                                                                                                                                                                                                                                                                                                                                                                                                                                                                                                                                                                                                                                                                                                                                                                                                                                                                |                                                                                                                              | North                                                                                                                                                                                                                                                                                                                                                                                                                                                                                                                                                                                                                                                                                                                                                                                                                                                                                                                                                                                                                                                                                                                                                                                                                                                                                                                                                                                                                                                                                                                                                                                                                                                                                                                                                                                                                                                                                                                                                                                                                                                                                                                          | >30°<br>>30°                                                                                                                                                                                                                                                                                                                                                                                                                                                                                                                                                                                                                                                                                                                                                                                                                                                                                                                                                                                                                                                                                                                                                                                                                                                                                                                                                                                                                                                                                                                                                                                                                                                                                                                                                                                                                                                                                                                                                                                                                                                                                                                   | 0                                                                                                                                                                                                                                                                                                                                                                                                                                                                                                                                                                                                                                                                                                                                                                                                                                                                                                                                                                                                                                                                                                                                                                                                                                                                                                                                                                                                                                                                                                                                                                                                                                                                                                                                                                                                                                                                                                                                                                                                                                                                                                                              | N/A                                                                                                                                                                                                                    | N/A<br>N/A                                                                 | N/A                                                                                                                                                                                                                                                                                                                                                                                                                                                                                                                                                                                                                                                                                                                                                                                                                                                                                                                                                                                                                                                                                                                                                                                                                                                                                                                                                                                                                                                                                                                                                                                                                                                                                                                                                                                                                                                                                                                                                                                                                                                                                                                            | N/A                                                                                                                                                                                                                                                                                                                                                                                                                                                                                                                                                                                                                                                                                                                                                                                                                                                                                                                                                                                                                                                                                                                                                                                                                                                                                                                                                                                                                                                                                                                                                                                                                                                                                                                                                                                                                                                                                                                                                                                                                                                                                                                            | N                     |
| Sprinkler-Standpipe                                                                                                                                                                                                                                                                                                                                                          |                                                                                                                                                                                                                                                                                                                                                                                                                                                                                                                                                                                                                                                                                                                                                                                                                                                                                                                                                                                                                                                                                                                                                                                                                                                                                                                                                                                                                                                                                                                                                                                                                                                                                                                                                                                                                                                                                                                                                                                                                                                                                                                                |                                                                                                                                                                                                                                                                                                                                                                                                                                                                                                                                                                                                                                                                                                                                                                                                                                                                                                                                                                                                                                                                                                                                                                                                                                                                                                                                                                                                                                                                                                                                                                                                                                                                                                                                                                                                                                                                                                                                                                                                                                                                                                                                |                                                                                                                                                                                                                                                                                                                                                                                                                                                                                                                                                                                                                                                                                                                                                                                                                                                                                                                                                                                                                                                                                                                                                                                                                                                                                                                                                                                                                                                                                                                                                                                                                                                                                                                                                                                                                                                                                                                                                                                                                                                                                                                                |                                                                                                                                                                                                                                                                                                                                                                                                                                                                                                                                                                                                                                                                                                                                                                                                                                                                                                                                                                                                                                                                                                                                                                                                                                                                                                                                                                                                                                                                                                                                                                                                                                                                                                                                                                                                                                                                                                                                                                                                                                                                                                                                |                                                                                                                              | East<br>West                                                                                                                                                                                                                                                                                                                                                                                                                                                                                                                                                                                                                                                                                                                                                                                                                                                                                                                                                                                                                                                                                                                                                                                                                                                                                                                                                                                                                                                                                                                                                                                                                                                                                                                                                                                                                                                                                                                                                                                                                                                                                                                   | >30'                                                                                                                                                                                                                                                                                                                                                                                                                                                                                                                                                                                                                                                                                                                                                                                                                                                                                                                                                                                                                                                                                                                                                                                                                                                                                                                                                                                                                                                                                                                                                                                                                                                                                                                                                                                                                                                                                                                                                                                                                                                                                                                           | 0                                                                                                                                                                                                                                                                                                                                                                                                                                                                                                                                                                                                                                                                                                                                                                                                                                                                                                                                                                                                                                                                                                                                                                                                                                                                                                                                                                                                                                                                                                                                                                                                                                                                                                                                                                                                                                                                                                                                                                                                                                                                                                                              | N/A<br>N/A                                                                                                                                                                                                             | N/A                                                                        | N/A<br>N/A                                                                                                                                                                                                                                                                                                                                                                                                                                                                                                                                                                                                                                                                                                                                                                                                                                                                                                                                                                                                                                                                                                                                                                                                                                                                                                                                                                                                                                                                                                                                                                                                                                                                                                                                                                                                                                                                                                                                                                                                                                                                                                                     | N/A<br>N/A                                                                                                                                                                                                                                                                                                                                                                                                                                                                                                                                                                                                                                                                                                                                                                                                                                                                                                                                                                                                                                                                                                                                                                                                                                                                                                                                                                                                                                                                                                                                                                                                                                                                                                                                                                                                                                                                                                                                                                                                                                                                                                                     | I N                   |
| Structural<br>Retaining Walls >5' High                                                                                                                                                                                                                                                                                                                                       | h                                                                                                                                                                                                                                                                                                                                                                                                                                                                                                                                                                                                                                                                                                                                                                                                                                                                                                                                                                                                                                                                                                                                                                                                                                                                                                                                                                                                                                                                                                                                                                                                                                                                                                                                                                                                                                                                                                                                                                                                                                                                                                                              |                                                                                                                                                                                                                                                                                                                                                                                                                                                                                                                                                                                                                                                                                                                                                                                                                                                                                                                                                                                                                                                                                                                                                                                                                                                                                                                                                                                                                                                                                                                                                                                                                                                                                                                                                                                                                                                                                                                                                                                                                                                                                                                                |                                                                                                                                                                                                                                                                                                                                                                                                                                                                                                                                                                                                                                                                                                                                                                                                                                                                                                                                                                                                                                                                                                                                                                                                                                                                                                                                                                                                                                                                                                                                                                                                                                                                                                                                                                                                                                                                                                                                                                                                                                                                                                                                |                                                                                                                                                                                                                                                                                                                                                                                                                                                                                                                                                                                                                                                                                                                                                                                                                                                                                                                                                                                                                                                                                                                                                                                                                                                                                                                                                                                                                                                                                                                                                                                                                                                                                                                                                                                                                                                                                                                                                                                                                                                                                                                                |                                                                                                                              | South                                                                                                                                                                                                                                                                                                                                                                                                                                                                                                                                                                                                                                                                                                                                                                                                                                                                                                                                                                                                                                                                                                                                                                                                                                                                                                                                                                                                                                                                                                                                                                                                                                                                                                                                                                                                                                                                                                                                                                                                                                                                                                                          | >30'                                                                                                                                                                                                                                                                                                                                                                                                                                                                                                                                                                                                                                                                                                                                                                                                                                                                                                                                                                                                                                                                                                                                                                                                                                                                                                                                                                                                                                                                                                                                                                                                                                                                                                                                                                                                                                                                                                                                                                                                                                                                                                                           | 0                                                                                                                                                                                                                                                                                                                                                                                                                                                                                                                                                                                                                                                                                                                                                                                                                                                                                                                                                                                                                                                                                                                                                                                                                                                                                                                                                                                                                                                                                                                                                                                                                                                                                                                                                                                                                                                                                                                                                                                                                                                                                                                              | N/A                                                                                                                                                                                                                    | N/A                                                                        | N/A                                                                                                                                                                                                                                                                                                                                                                                                                                                                                                                                                                                                                                                                                                                                                                                                                                                                                                                                                                                                                                                                                                                                                                                                                                                                                                                                                                                                                                                                                                                                                                                                                                                                                                                                                                                                                                                                                                                                                                                                                                                                                                                            | N/A                                                                                                                                                                                                                                                                                                                                                                                                                                                                                                                                                                                                                                                                                                                                                                                                                                                                                                                                                                                                                                                                                                                                                                                                                                                                                                                                                                                                                                                                                                                                                                                                                                                                                                                                                                                                                                                                                                                                                                                                                                                                                                                            | N                     |
| Other                                                                                                                                                                                                                                                                                                                                                                        | ii                                                                                                                                                                                                                                                                                                                                                                                                                                                                                                                                                                                                                                                                                                                                                                                                                                                                                                                                                                                                                                                                                                                                                                                                                                                                                                                                                                                                                                                                                                                                                                                                                                                                                                                                                                                                                                                                                                                                                                                                                                                                                                                             |                                                                                                                                                                                                                                                                                                                                                                                                                                                                                                                                                                                                                                                                                                                                                                                                                                                                                                                                                                                                                                                                                                                                                                                                                                                                                                                                                                                                                                                                                                                                                                                                                                                                                                                                                                                                                                                                                                                                                                                                                                                                                                                                |                                                                                                                                                                                                                                                                                                                                                                                                                                                                                                                                                                                                                                                                                                                                                                                                                                                                                                                                                                                                                                                                                                                                                                                                                                                                                                                                                                                                                                                                                                                                                                                                                                                                                                                                                                                                                                                                                                                                                                                                                                                                                                                                |                                                                                                                                                                                                                                                                                                                                                                                                                                                                                                                                                                                                                                                                                                                                                                                                                                                                                                                                                                                                                                                                                                                                                                                                                                                                                                                                                                                                                                                                                                                                                                                                                                                                                                                                                                                                                                                                                                                                                                                                                                                                                                                                |                                                                                                                              | Interior walls and partitions                                                                                                                                                                                                                                                                                                                                                                                                                                                                                                                                                                                                                                                                                                                                                                                                                                                                                                                                                                                                                                                                                                                                                                                                                                                                                                                                                                                                                                                                                                                                                                                                                                                                                                                                                                                                                                                                                                                                                                                                                                                                                                  |                                                                                                                                                                                                                                                                                                                                                                                                                                                                                                                                                                                                                                                                                                                                                                                                                                                                                                                                                                                                                                                                                                                                                                                                                                                                                                                                                                                                                                                                                                                                                                                                                                                                                                                                                                                                                                                                                                                                                                                                                                                                                                                                | 0                                                                                                                                                                                                                                                                                                                                                                                                                                                                                                                                                                                                                                                                                                                                                                                                                                                                                                                                                                                                                                                                                                                                                                                                                                                                                                                                                                                                                                                                                                                                                                                                                                                                                                                                                                                                                                                                                                                                                                                                                                                                                                                              | N/A                                                                                                                                                                                                                    | N/A                                                                        | N/A                                                                                                                                                                                                                                                                                                                                                                                                                                                                                                                                                                                                                                                                                                                                                                                                                                                                                                                                                                                                                                                                                                                                                                                                                                                                                                                                                                                                                                                                                                                                                                                                                                                                                                                                                                                                                                                                                                                                                                                                                                                                                                                            | N/A                                                                                                                                                                                                                                                                                                                                                                                                                                                                                                                                                                                                                                                                                                                                                                                                                                                                                                                                                                                                                                                                                                                                                                                                                                                                                                                                                                                                                                                                                                                                                                                                                                                                                                                                                                                                                                                                                                                                                                                                                                                                                                                            | N                     |
| -                                                                                                                                                                                                                                                                                                                                                                            | elude firms and individua                                                                                                                                                                                                                                                                                                                                                                                                                                                                                                                                                                                                                                                                                                                                                                                                                                                                                                                                                                                                                                                                                                                                                                                                                                                                                                                                                                                                                                                                                                                                                                                                                                                                                                                                                                                                                                                                                                                                                                                                                                                                                                      | als such as truss, precast, pr                                                                                                                                                                                                                                                                                                                                                                                                                                                                                                                                                                                                                                                                                                                                                                                                                                                                                                                                                                                                                                                                                                                                                                                                                                                                                                                                                                                                                                                                                                                                                                                                                                                                                                                                                                                                                                                                                                                                                                                                                                                                                                 | e-engineered, in                                                                                                                                                                                                                                                                                                                                                                                                                                                                                                                                                                                                                                                                                                                                                                                                                                                                                                                                                                                                                                                                                                                                                                                                                                                                                                                                                                                                                                                                                                                                                                                                                                                                                                                                                                                                                                                                                                                                                                                                                                                                                                               | nterior designe                                                                                                                                                                                                                                                                                                                                                                                                                                                                                                                                                                                                                                                                                                                                                                                                                                                                                                                                                                                                                                                                                                                                                                                                                                                                                                                                                                                                                                                                                                                                                                                                                                                                                                                                                                                                                                                                                                                                                                                                                                                                                                                | ers, etc.)                                                                                                                   | Floor Construction Including supporting beams and joists                                                                                                                                                                                                                                                                                                                                                                                                                                                                                                                                                                                                                                                                                                                                                                                                                                                                                                                                                                                                                                                                                                                                                                                                                                                                                                                                                                                                                                                                                                                                                                                                                                                                                                                                                                                                                                                                                                                                                                                                                                                                       |                                                                                                                                                                                                                                                                                                                                                                                                                                                                                                                                                                                                                                                                                                                                                                                                                                                                                                                                                                                                                                                                                                                                                                                                                                                                                                                                                                                                                                                                                                                                                                                                                                                                                                                                                                                                                                                                                                                                                                                                                                                                                                                                | N/A                                                                                                                                                                                                                                                                                                                                                                                                                                                                                                                                                                                                                                                                                                                                                                                                                                                                                                                                                                                                                                                                                                                                                                                                                                                                                                                                                                                                                                                                                                                                                                                                                                                                                                                                                                                                                                                                                                                                                                                                                                                                                                                            | N/A                                                                                                                                                                                                                    | N/A                                                                        | N/A                                                                                                                                                                                                                                                                                                                                                                                                                                                                                                                                                                                                                                                                                                                                                                                                                                                                                                                                                                                                                                                                                                                                                                                                                                                                                                                                                                                                                                                                                                                                                                                                                                                                                                                                                                                                                                                                                                                                                                                                                                                                                                                            | N/A                                                                                                                                                                                                                                                                                                                                                                                                                                                                                                                                                                                                                                                                                                                                                                                                                                                                                                                                                                                                                                                                                                                                                                                                                                                                                                                                                                                                                                                                                                                                                                                                                                                                                                                                                                                                                                                                                                                                                                                                                                                                                                                            | N                     |
|                                                                                                                                                                                                                                                                                                                                                                              |                                                                                                                                                                                                                                                                                                                                                                                                                                                                                                                                                                                                                                                                                                                                                                                                                                                                                                                                                                                                                                                                                                                                                                                                                                                                                                                                                                                                                                                                                                                                                                                                                                                                                                                                                                                                                                                                                                                                                                                                                                                                                                                                | . A144: I1 II                                                                                                                                                                                                                                                                                                                                                                                                                                                                                                                                                                                                                                                                                                                                                                                                                                                                                                                                                                                                                                                                                                                                                                                                                                                                                                                                                                                                                                                                                                                                                                                                                                                                                                                                                                                                                                                                                                                                                                                                                                                                                                                  | NI/A NI/A                                                                                                                                                                                                                                                                                                                                                                                                                                                                                                                                                                                                                                                                                                                                                                                                                                                                                                                                                                                                                                                                                                                                                                                                                                                                                                                                                                                                                                                                                                                                                                                                                                                                                                                                                                                                                                                                                                                                                                                                                                                                                                                      |                                                                                                                                                                                                                                                                                                                                                                                                                                                                                                                                                                                                                                                                                                                                                                                                                                                                                                                                                                                                                                                                                                                                                                                                                                                                                                                                                                                                                                                                                                                                                                                                                                                                                                                                                                                                                                                                                                                                                                                                                                                                                                                                |                                                                                                                              | Floor Ceiling Assembly                                                                                                                                                                                                                                                                                                                                                                                                                                                                                                                                                                                                                                                                                                                                                                                                                                                                                                                                                                                                                                                                                                                                                                                                                                                                                                                                                                                                                                                                                                                                                                                                                                                                                                                                                                                                                                                                                                                                                                                                                                                                                                         |                                                                                                                                                                                                                                                                                                                                                                                                                                                                                                                                                                                                                                                                                                                                                                                                                                                                                                                                                                                                                                                                                                                                                                                                                                                                                                                                                                                                                                                                                                                                                                                                                                                                                                                                                                                                                                                                                                                                                                                                                                                                                                                                | N/A                                                                                                                                                                                                                                                                                                                                                                                                                                                                                                                                                                                                                                                                                                                                                                                                                                                                                                                                                                                                                                                                                                                                                                                                                                                                                                                                                                                                                                                                                                                                                                                                                                                                                                                                                                                                                                                                                                                                                                                                                                                                                                                            | N/A                                                                                                                                                                                                                    | N/A                                                                        | N/A                                                                                                                                                                                                                                                                                                                                                                                                                                                                                                                                                                                                                                                                                                                                                                                                                                                                                                                                                                                                                                                                                                                                                                                                                                                                                                                                                                                                                                                                                                                                                                                                                                                                                                                                                                                                                                                                                                                                                                                                                                                                                                                            | N/A                                                                                                                                                                                                                                                                                                                                                                                                                                                                                                                                                                                                                                                                                                                                                                                                                                                                                                                                                                                                                                                                                                                                                                                                                                                                                                                                                                                                                                                                                                                                                                                                                                                                                                                                                                                                                                                                                                                                                                                                                                                                                                                            | N                     |
|                                                                                                                                                                                                                                                                                                                                                                              | NG BUILDING CODE:<br>FED: 1981                                                                                                                                                                                                                                                                                                                                                                                                                                                                                                                                                                                                                                                                                                                                                                                                                                                                                                                                                                                                                                                                                                                                                                                                                                                                                                                                                                                                                                                                                                                                                                                                                                                                                                                                                                                                                                                                                                                                                                                                                                                                                                 |                                                                                                                                                                                                                                                                                                                                                                                                                                                                                                                                                                                                                                                                                                                                                                                                                                                                                                                                                                                                                                                                                                                                                                                                                                                                                                                                                                                                                                                                                                                                                                                                                                                                                                                                                                                                                                                                                                                                                                                                                                                                                                                                | <u>N/A</u> <u>N/A</u><br>(JPANCY(S) ((                                                                                                                                                                                                                                                                                                                                                                                                                                                                                                                                                                                                                                                                                                                                                                                                                                                                                                                                                                                                                                                                                                                                                                                                                                                                                                                                                                                                                                                                                                                                                                                                                                                                                                                                                                                                                                                                                                                                                                                                                                                                                         | Ch. 3): R/A                                                                                                                                                                                                                                                                                                                                                                                                                                                                                                                                                                                                                                                                                                                                                                                                                                                                                                                                                                                                                                                                                                                                                                                                                                                                                                                                                                                                                                                                                                                                                                                                                                                                                                                                                                                                                                                                                                                                                                                                                                                                                                                    | / I-3                                                                                                                        | Columns Supporting Floors                                                                                                                                                                                                                                                                                                                                                                                                                                                                                                                                                                                                                                                                                                                                                                                                                                                                                                                                                                                                                                                                                                                                                                                                                                                                                                                                                                                                                                                                                                                                                                                                                                                                                                                                                                                                                                                                                                                                                                                                                                                                                                      |                                                                                                                                                                                                                                                                                                                                                                                                                                                                                                                                                                                                                                                                                                                                                                                                                                                                                                                                                                                                                                                                                                                                                                                                                                                                                                                                                                                                                                                                                                                                                                                                                                                                                                                                                                                                                                                                                                                                                                                                                                                                                                                                | N/A                                                                                                                                                                                                                                                                                                                                                                                                                                                                                                                                                                                                                                                                                                                                                                                                                                                                                                                                                                                                                                                                                                                                                                                                                                                                                                                                                                                                                                                                                                                                                                                                                                                                                                                                                                                                                                                                                                                                                                                                                                                                                                                            | N/A                                                                                                                                                                                                                    | N/A                                                                        | N/A                                                                                                                                                                                                                                                                                                                                                                                                                                                                                                                                                                                                                                                                                                                                                                                                                                                                                                                                                                                                                                                                                                                                                                                                                                                                                                                                                                                                                                                                                                                                                                                                                                                                                                                                                                                                                                                                                                                                                                                                                                                                                                                            | N/A                                                                                                                                                                                                                                                                                                                                                                                                                                                                                                                                                                                                                                                                                                                                                                                                                                                                                                                                                                                                                                                                                                                                                                                                                                                                                                                                                                                                                                                                                                                                                                                                                                                                                                                                                                                                                                                                                                                                                                                                                                                                                                                            | N                     |
|                                                                                                                                                                                                                                                                                                                                                                              | ):                                                                                                                                                                                                                                                                                                                                                                                                                                                                                                                                                                                                                                                                                                                                                                                                                                                                                                                                                                                                                                                                                                                                                                                                                                                                                                                                                                                                                                                                                                                                                                                                                                                                                                                                                                                                                                                                                                                                                                                                                                                                                                                             |                                                                                                                                                                                                                                                                                                                                                                                                                                                                                                                                                                                                                                                                                                                                                                                                                                                                                                                                                                                                                                                                                                                                                                                                                                                                                                                                                                                                                                                                                                                                                                                                                                                                                                                                                                                                                                                                                                                                                                                                                                                                                                                                |                                                                                                                                                                                                                                                                                                                                                                                                                                                                                                                                                                                                                                                                                                                                                                                                                                                                                                                                                                                                                                                                                                                                                                                                                                                                                                                                                                                                                                                                                                                                                                                                                                                                                                                                                                                                                                                                                                                                                                                                                                                                                                                                |                                                                                                                                                                                                                                                                                                                                                                                                                                                                                                                                                                                                                                                                                                                                                                                                                                                                                                                                                                                                                                                                                                                                                                                                                                                                                                                                                                                                                                                                                                                                                                                                                                                                                                                                                                                                                                                                                                                                                                                                                                                                                                                                |                                                                                                                              | Roof Construction, including supporting beams and joists                                                                                                                                                                                                                                                                                                                                                                                                                                                                                                                                                                                                                                                                                                                                                                                                                                                                                                                                                                                                                                                                                                                                                                                                                                                                                                                                                                                                                                                                                                                                                                                                                                                                                                                                                                                                                                                                                                                                                                                                                                                                       |                                                                                                                                                                                                                                                                                                                                                                                                                                                                                                                                                                                                                                                                                                                                                                                                                                                                                                                                                                                                                                                                                                                                                                                                                                                                                                                                                                                                                                                                                                                                                                                                                                                                                                                                                                                                                                                                                                                                                                                                                                                                                                                                | N/A                                                                                                                                                                                                                                                                                                                                                                                                                                                                                                                                                                                                                                                                                                                                                                                                                                                                                                                                                                                                                                                                                                                                                                                                                                                                                                                                                                                                                                                                                                                                                                                                                                                                                                                                                                                                                                                                                                                                                                                                                                                                                                                            | N/A                                                                                                                                                                                                                    | N/A                                                                        | N/A                                                                                                                                                                                                                                                                                                                                                                                                                                                                                                                                                                                                                                                                                                                                                                                                                                                                                                                                                                                                                                                                                                                                                                                                                                                                                                                                                                                                                                                                                                                                                                                                                                                                                                                                                                                                                                                                                                                                                                                                                                                                                                                            | N/A                                                                                                                                                                                                                                                                                                                                                                                                                                                                                                                                                                                                                                                                                                                                                                                                                                                                                                                                                                                                                                                                                                                                                                                                                                                                                                                                                                                                                                                                                                                                                                                                                                                                                                                                                                                                                                                                                                                                                                                                                                                                                                                            | N                     |
|                                                                                                                                                                                                                                                                                                                                                                              | ATEGORY (Table 1604                                                                                                                                                                                                                                                                                                                                                                                                                                                                                                                                                                                                                                                                                                                                                                                                                                                                                                                                                                                                                                                                                                                                                                                                                                                                                                                                                                                                                                                                                                                                                                                                                                                                                                                                                                                                                                                                                                                                                                                                                                                                                                            |                                                                                                                                                                                                                                                                                                                                                                                                                                                                                                                                                                                                                                                                                                                                                                                                                                                                                                                                                                                                                                                                                                                                                                                                                                                                                                                                                                                                                                                                                                                                                                                                                                                                                                                                                                                                                                                                                                                                                                                                                                                                                                                                | Proposed                                                                                                                                                                                                                                                                                                                                                                                                                                                                                                                                                                                                                                                                                                                                                                                                                                                                                                                                                                                                                                                                                                                                                                                                                                                                                                                                                                                                                                                                                                                                                                                                                                                                                                                                                                                                                                                                                                                                                                                                                                                                                                                       |                                                                                                                                                                                                                                                                                                                                                                                                                                                                                                                                                                                                                                                                                                                                                                                                                                                                                                                                                                                                                                                                                                                                                                                                                                                                                                                                                                                                                                                                                                                                                                                                                                                                                                                                                                                                                                                                                                                                                                                                                                                                                                                                |                                                                                                                              | Roof Ceiling Assembly                                                                                                                                                                                                                                                                                                                                                                                                                                                                                                                                                                                                                                                                                                                                                                                                                                                                                                                                                                                                                                                                                                                                                                                                                                                                                                                                                                                                                                                                                                                                                                                                                                                                                                                                                                                                                                                                                                                                                                                                                                                                                                          |                                                                                                                                                                                                                                                                                                                                                                                                                                                                                                                                                                                                                                                                                                                                                                                                                                                                                                                                                                                                                                                                                                                                                                                                                                                                                                                                                                                                                                                                                                                                                                                                                                                                                                                                                                                                                                                                                                                                                                                                                                                                                                                                | N/A                                                                                                                                                                                                                                                                                                                                                                                                                                                                                                                                                                                                                                                                                                                                                                                                                                                                                                                                                                                                                                                                                                                                                                                                                                                                                                                                                                                                                                                                                                                                                                                                                                                                                                                                                                                                                                                                                                                                                                                                                                                                                                                            | N/A                                                                                                                                                                                                                    | N/A                                                                        | N/A                                                                                                                                                                                                                                                                                                                                                                                                                                                                                                                                                                                                                                                                                                                                                                                                                                                                                                                                                                                                                                                                                                                                                                                                                                                                                                                                                                                                                                                                                                                                                                                                                                                                                                                                                                                                                                                                                                                                                                                                                                                                                                                            | N/A                                                                                                                                                                                                                                                                                                                                                                                                                                                                                                                                                                                                                                                                                                                                                                                                                                                                                                                                                                                                                                                                                                                                                                                                                                                                                                                                                                                                                                                                                                                                                                                                                                                                                                                                                                                                                                                                                                                                                                                                                                                                                                                            | N                     |
|                                                                                                                                                                                                                                                                                                                                                                              |                                                                                                                                                                                                                                                                                                                                                                                                                                                                                                                                                                                                                                                                                                                                                                                                                                                                                                                                                                                                                                                                                                                                                                                                                                                                                                                                                                                                                                                                                                                                                                                                                                                                                                                                                                                                                                                                                                                                                                                                                                                                                                                                | - j m. viivi <u>iii</u>                                                                                                                                                                                                                                                                                                                                                                                                                                                                                                                                                                                                                                                                                                                                                                                                                                                                                                                                                                                                                                                                                                                                                                                                                                                                                                                                                                                                                                                                                                                                                                                                                                                                                                                                                                                                                                                                                                                                                                                                                                                                                                        | - 1 oposeu                                                                                                                                                                                                                                                                                                                                                                                                                                                                                                                                                                                                                                                                                                                                                                                                                                                                                                                                                                                                                                                                                                                                                                                                                                                                                                                                                                                                                                                                                                                                                                                                                                                                                                                                                                                                                                                                                                                                                                                                                                                                                                                     | · <u></u>                                                                                                                                                                                                                                                                                                                                                                                                                                                                                                                                                                                                                                                                                                                                                                                                                                                                                                                                                                                                                                                                                                                                                                                                                                                                                                                                                                                                                                                                                                                                                                                                                                                                                                                                                                                                                                                                                                                                                                                                                                                                                                                      |                                                                                                                              | Columns Supporting Roof                                                                                                                                                                                                                                                                                                                                                                                                                                                                                                                                                                                                                                                                                                                                                                                                                                                                                                                                                                                                                                                                                                                                                                                                                                                                                                                                                                                                                                                                                                                                                                                                                                                                                                                                                                                                                                                                                                                                                                                                                                                                                                        |                                                                                                                                                                                                                                                                                                                                                                                                                                                                                                                                                                                                                                                                                                                                                                                                                                                                                                                                                                                                                                                                                                                                                                                                                                                                                                                                                                                                                                                                                                                                                                                                                                                                                                                                                                                                                                                                                                                                                                                                                                                                                                                                | N/A<br>N/A                                                                                                                                                                                                                                                                                                                                                                                                                                                                                                                                                                                                                                                                                                                                                                                                                                                                                                                                                                                                                                                                                                                                                                                                                                                                                                                                                                                                                                                                                                                                                                                                                                                                                                                                                                                                                                                                                                                                                                                                                                                                                                                     | N/A<br>N/A                                                                                                                                                                                                             | N/A<br>N/A                                                                 | N/A<br>N/A                                                                                                                                                                                                                                                                                                                                                                                                                                                                                                                                                                                                                                                                                                                                                                                                                                                                                                                                                                                                                                                                                                                                                                                                                                                                                                                                                                                                                                                                                                                                                                                                                                                                                                                                                                                                                                                                                                                                                                                                                                                                                                                     | N/A<br>N/A                                                                                                                                                                                                                                                                                                                                                                                                                                                                                                                                                                                                                                                                                                                                                                                                                                                                                                                                                                                                                                                                                                                                                                                                                                                                                                                                                                                                                                                                                                                                                                                                                                                                                                                                                                                                                                                                                                                                                                                                                                                                                                                     | N                     |
| BASIC BUILDING                                                                                                                                                                                                                                                                                                                                                               | G DATA                                                                                                                                                                                                                                                                                                                                                                                                                                                                                                                                                                                                                                                                                                                                                                                                                                                                                                                                                                                                                                                                                                                                                                                                                                                                                                                                                                                                                                                                                                                                                                                                                                                                                                                                                                                                                                                                                                                                                                                                                                                                                                                         |                                                                                                                                                                                                                                                                                                                                                                                                                                                                                                                                                                                                                                                                                                                                                                                                                                                                                                                                                                                                                                                                                                                                                                                                                                                                                                                                                                                                                                                                                                                                                                                                                                                                                                                                                                                                                                                                                                                                                                                                                                                                                                                                |                                                                                                                                                                                                                                                                                                                                                                                                                                                                                                                                                                                                                                                                                                                                                                                                                                                                                                                                                                                                                                                                                                                                                                                                                                                                                                                                                                                                                                                                                                                                                                                                                                                                                                                                                                                                                                                                                                                                                                                                                                                                                                                                |                                                                                                                                                                                                                                                                                                                                                                                                                                                                                                                                                                                                                                                                                                                                                                                                                                                                                                                                                                                                                                                                                                                                                                                                                                                                                                                                                                                                                                                                                                                                                                                                                                                                                                                                                                                                                                                                                                                                                                                                                                                                                                                                |                                                                                                                              | Shaft Enclosures - Exit Shaft Enclosures - Other                                                                                                                                                                                                                                                                                                                                                                                                                                                                                                                                                                                                                                                                                                                                                                                                                                                                                                                                                                                                                                                                                                                                                                                                                                                                                                                                                                                                                                                                                                                                                                                                                                                                                                                                                                                                                                                                                                                                                                                                                                                                               |                                                                                                                                                                                                                                                                                                                                                                                                                                                                                                                                                                                                                                                                                                                                                                                                                                                                                                                                                                                                                                                                                                                                                                                                                                                                                                                                                                                                                                                                                                                                                                                                                                                                                                                                                                                                                                                                                                                                                                                                                                                                                                                                | N/A                                                                                                                                                                                                                                                                                                                                                                                                                                                                                                                                                                                                                                                                                                                                                                                                                                                                                                                                                                                                                                                                                                                                                                                                                                                                                                                                                                                                                                                                                                                                                                                                                                                                                                                                                                                                                                                                                                                                                                                                                                                                                                                            | N/A                                                                                                                                                                                                                    | N/A                                                                        | N/A                                                                                                                                                                                                                                                                                                                                                                                                                                                                                                                                                                                                                                                                                                                                                                                                                                                                                                                                                                                                                                                                                                                                                                                                                                                                                                                                                                                                                                                                                                                                                                                                                                                                                                                                                                                                                                                                                                                                                                                                                                                                                                                            | N/A                                                                                                                                                                                                                                                                                                                                                                                                                                                                                                                                                                                                                                                                                                                                                                                                                                                                                                                                                                                                                                                                                                                                                                                                                                                                                                                                                                                                                                                                                                                                                                                                                                                                                                                                                                                                                                                                                                                                                                                                                                                                                                                            | N                     |
| Construction Type                                                                                                                                                                                                                                                                                                                                                            |                                                                                                                                                                                                                                                                                                                                                                                                                                                                                                                                                                                                                                                                                                                                                                                                                                                                                                                                                                                                                                                                                                                                                                                                                                                                                                                                                                                                                                                                                                                                                                                                                                                                                                                                                                                                                                                                                                                                                                                                                                                                                                                                |                                                                                                                                                                                                                                                                                                                                                                                                                                                                                                                                                                                                                                                                                                                                                                                                                                                                                                                                                                                                                                                                                                                                                                                                                                                                                                                                                                                                                                                                                                                                                                                                                                                                                                                                                                                                                                                                                                                                                                                                                                                                                                                                |                                                                                                                                                                                                                                                                                                                                                                                                                                                                                                                                                                                                                                                                                                                                                                                                                                                                                                                                                                                                                                                                                                                                                                                                                                                                                                                                                                                                                                                                                                                                                                                                                                                                                                                                                                                                                                                                                                                                                                                                                                                                                                                                |                                                                                                                                                                                                                                                                                                                                                                                                                                                                                                                                                                                                                                                                                                                                                                                                                                                                                                                                                                                                                                                                                                                                                                                                                                                                                                                                                                                                                                                                                                                                                                                                                                                                                                                                                                                                                                                                                                                                                                                                                                                                                                                                |                                                                                                                              |                                                                                                                                                                                                                                                                                                                                                                                                                                                                                                                                                                                                                                                                                                                                                                                                                                                                                                                                                                                                                                                                                                                                                                                                                                                                                                                                                                                                                                                                                                                                                                                                                                                                                                                                                                                                                                                                                                                                                                                                                                                                                                                                |                                                                                                                                                                                                                                                                                                                                                                                                                                                                                                                                                                                                                                                                                                                                                                                                                                                                                                                                                                                                                                                                                                                                                                                                                                                                                                                                                                                                                                                                                                                                                                                                                                                                                                                                                                                                                                                                                                                                                                                                                                                                                                                                | 76.T / A                                                                                                                                                                                                                                                                                                                                                                                                                                                                                                                                                                                                                                                                                                                                                                                                                                                                                                                                                                                                                                                                                                                                                                                                                                                                                                                                                                                                                                                                                                                                                                                                                                                                                                                                                                                                                                                                                                                                                                                                                                                                                                                       | 7h.T / A                                                                                                                                                                                                               | 76.T / A                                                                   | TAT / A                                                                                                                                                                                                                                                                                                                                                                                                                                                                                                                                                                                                                                                                                                                                                                                                                                                                                                                                                                                                                                                                                                                                                                                                                                                                                                                                                                                                                                                                                                                                                                                                                                                                                                                                                                                                                                                                                                                                                                                                                                                                                                                        | 76.T / A                                                                                                                                                                                                                                                                                                                                                                                                                                                                                                                                                                                                                                                                                                                                                                                                                                                                                                                                                                                                                                                                                                                                                                                                                                                                                                                                                                                                                                                                                                                                                                                                                                                                                                                                                                                                                                                                                                                                                                                                                                                                                                                       |                       |
| Sprinklers: Partial                                                                                                                                                                                                                                                                                                                                                          | <u>NFPA 13</u>                                                                                                                                                                                                                                                                                                                                                                                                                                                                                                                                                                                                                                                                                                                                                                                                                                                                                                                                                                                                                                                                                                                                                                                                                                                                                                                                                                                                                                                                                                                                                                                                                                                                                                                                                                                                                                                                                                                                                                                                                                                                                                                 |                                                                                                                                                                                                                                                                                                                                                                                                                                                                                                                                                                                                                                                                                                                                                                                                                                                                                                                                                                                                                                                                                                                                                                                                                                                                                                                                                                                                                                                                                                                                                                                                                                                                                                                                                                                                                                                                                                                                                                                                                                                                                                                                |                                                                                                                                                                                                                                                                                                                                                                                                                                                                                                                                                                                                                                                                                                                                                                                                                                                                                                                                                                                                                                                                                                                                                                                                                                                                                                                                                                                                                                                                                                                                                                                                                                                                                                                                                                                                                                                                                                                                                                                                                                                                                                                                |                                                                                                                                                                                                                                                                                                                                                                                                                                                                                                                                                                                                                                                                                                                                                                                                                                                                                                                                                                                                                                                                                                                                                                                                                                                                                                                                                                                                                                                                                                                                                                                                                                                                                                                                                                                                                                                                                                                                                                                                                                                                                                                                |                                                                                                                              | Corridor Separation Occupancy/Fire Barrier Separation                                                                                                                                                                                                                                                                                                                                                                                                                                                                                                                                                                                                                                                                                                                                                                                                                                                                                                                                                                                                                                                                                                                                                                                                                                                                                                                                                                                                                                                                                                                                                                                                                                                                                                                                                                                                                                                                                                                                                                                                                                                                          | ntion                                                                                                                                                                                                                                                                                                                                                                                                                                                                                                                                                                                                                                                                                                                                                                                                                                                                                                                                                                                                                                                                                                                                                                                                                                                                                                                                                                                                                                                                                                                                                                                                                                                                                                                                                                                                                                                                                                                                                                                                                                                                                                                          | N/A<br>N/A                                                                                                                                                                                                                                                                                                                                                                                                                                                                                                                                                                                                                                                                                                                                                                                                                                                                                                                                                                                                                                                                                                                                                                                                                                                                                                                                                                                                                                                                                                                                                                                                                                                                                                                                                                                                                                                                                                                                                                                                                                                                                                                     | N/A<br>N/A                                                                                                                                                                                                             | N/A<br>N/A                                                                 | N/A<br>N/A                                                                                                                                                                                                                                                                                                                                                                                                                                                                                                                                                                                                                                                                                                                                                                                                                                                                                                                                                                                                                                                                                                                                                                                                                                                                                                                                                                                                                                                                                                                                                                                                                                                                                                                                                                                                                                                                                                                                                                                                                                                                                                                     | N/A<br>N/A                                                                                                                                                                                                                                                                                                                                                                                                                                                                                                                                                                                                                                                                                                                                                                                                                                                                                                                                                                                                                                                                                                                                                                                                                                                                                                                                                                                                                                                                                                                                                                                                                                                                                                                                                                                                                                                                                                                                                                                                                                                                                                                     | n<br>N                |
| Standpipes: No<br>Primary Fire Distr                                                                                                                                                                                                                                                                                                                                         | rict: No                                                                                                                                                                                                                                                                                                                                                                                                                                                                                                                                                                                                                                                                                                                                                                                                                                                                                                                                                                                                                                                                                                                                                                                                                                                                                                                                                                                                                                                                                                                                                                                                                                                                                                                                                                                                                                                                                                                                                                                                                                                                                                                       | Flood Hazard A                                                                                                                                                                                                                                                                                                                                                                                                                                                                                                                                                                                                                                                                                                                                                                                                                                                                                                                                                                                                                                                                                                                                                                                                                                                                                                                                                                                                                                                                                                                                                                                                                                                                                                                                                                                                                                                                                                                                                                                                                                                                                                                 | rea. No                                                                                                                                                                                                                                                                                                                                                                                                                                                                                                                                                                                                                                                                                                                                                                                                                                                                                                                                                                                                                                                                                                                                                                                                                                                                                                                                                                                                                                                                                                                                                                                                                                                                                                                                                                                                                                                                                                                                                                                                                                                                                                                        |                                                                                                                                                                                                                                                                                                                                                                                                                                                                                                                                                                                                                                                                                                                                                                                                                                                                                                                                                                                                                                                                                                                                                                                                                                                                                                                                                                                                                                                                                                                                                                                                                                                                                                                                                                                                                                                                                                                                                                                                                                                                                                                                |                                                                                                                              | Party/Fire Wall Separation                                                                                                                                                                                                                                                                                                                                                                                                                                                                                                                                                                                                                                                                                                                                                                                                                                                                                                                                                                                                                                                                                                                                                                                                                                                                                                                                                                                                                                                                                                                                                                                                                                                                                                                                                                                                                                                                                                                                                                                                                                                                                                     |                                                                                                                                                                                                                                                                                                                                                                                                                                                                                                                                                                                                                                                                                                                                                                                                                                                                                                                                                                                                                                                                                                                                                                                                                                                                                                                                                                                                                                                                                                                                                                                                                                                                                                                                                                                                                                                                                                                                                                                                                                                                                                                                | N/A                                                                                                                                                                                                                                                                                                                                                                                                                                                                                                                                                                                                                                                                                                                                                                                                                                                                                                                                                                                                                                                                                                                                                                                                                                                                                                                                                                                                                                                                                                                                                                                                                                                                                                                                                                                                                                                                                                                                                                                                                                                                                                                            | N/A                                                                                                                                                                                                                    | N/A                                                                        | N/A                                                                                                                                                                                                                                                                                                                                                                                                                                                                                                                                                                                                                                                                                                                                                                                                                                                                                                                                                                                                                                                                                                                                                                                                                                                                                                                                                                                                                                                                                                                                                                                                                                                                                                                                                                                                                                                                                                                                                                                                                                                                                                                            | N/A                                                                                                                                                                                                                                                                                                                                                                                                                                                                                                                                                                                                                                                                                                                                                                                                                                                                                                                                                                                                                                                                                                                                                                                                                                                                                                                                                                                                                                                                                                                                                                                                                                                                                                                                                                                                                                                                                                                                                                                                                                                                                                                            | ľ                     |
| Special Inspections                                                                                                                                                                                                                                                                                                                                                          |                                                                                                                                                                                                                                                                                                                                                                                                                                                                                                                                                                                                                                                                                                                                                                                                                                                                                                                                                                                                                                                                                                                                                                                                                                                                                                                                                                                                                                                                                                                                                                                                                                                                                                                                                                                                                                                                                                                                                                                                                                                                                                                                | 1 IOOU IIIZMI U 1                                                                                                                                                                                                                                                                                                                                                                                                                                                                                                                                                                                                                                                                                                                                                                                                                                                                                                                                                                                                                                                                                                                                                                                                                                                                                                                                                                                                                                                                                                                                                                                                                                                                                                                                                                                                                                                                                                                                                                                                                                                                                                              | <u>110</u>                                                                                                                                                                                                                                                                                                                                                                                                                                                                                                                                                                                                                                                                                                                                                                                                                                                                                                                                                                                                                                                                                                                                                                                                                                                                                                                                                                                                                                                                                                                                                                                                                                                                                                                                                                                                                                                                                                                                                                                                                                                                                                                     |                                                                                                                                                                                                                                                                                                                                                                                                                                                                                                                                                                                                                                                                                                                                                                                                                                                                                                                                                                                                                                                                                                                                                                                                                                                                                                                                                                                                                                                                                                                                                                                                                                                                                                                                                                                                                                                                                                                                                                                                                                                                                                                                |                                                                                                                              | Smoke Barrier Separation Smoke Partition                                                                                                                                                                                                                                                                                                                                                                                                                                                                                                                                                                                                                                                                                                                                                                                                                                                                                                                                                                                                                                                                                                                                                                                                                                                                                                                                                                                                                                                                                                                                                                                                                                                                                                                                                                                                                                                                                                                                                                                                                                                                                       |                                                                                                                                                                                                                                                                                                                                                                                                                                                                                                                                                                                                                                                                                                                                                                                                                                                                                                                                                                                                                                                                                                                                                                                                                                                                                                                                                                                                                                                                                                                                                                                                                                                                                                                                                                                                                                                                                                                                                                                                                                                                                                                                | N/A<br>N/A                                                                                                                                                                                                                                                                                                                                                                                                                                                                                                                                                                                                                                                                                                                                                                                                                                                                                                                                                                                                                                                                                                                                                                                                                                                                                                                                                                                                                                                                                                                                                                                                                                                                                                                                                                                                                                                                                                                                                                                                                                                                                                                     | N/A<br>N/A                                                                                                                                                                                                             | N/A<br>N/A                                                                 | N/A<br>N/A                                                                                                                                                                                                                                                                                                                                                                                                                                                                                                                                                                                                                                                                                                                                                                                                                                                                                                                                                                                                                                                                                                                                                                                                                                                                                                                                                                                                                                                                                                                                                                                                                                                                                                                                                                                                                                                                                                                                                                                                                                                                                                                     | N/A<br>N/A                                                                                                                                                                                                                                                                                                                                                                                                                                                                                                                                                                                                                                                                                                                                                                                                                                                                                                                                                                                                                                                                                                                                                                                                                                                                                                                                                                                                                                                                                                                                                                                                                                                                                                                                                                                                                                                                                                                                                                                                                                                                                                                     | n<br>N                |
| <u> </u>                                                                                                                                                                                                                                                                                                                                                                     |                                                                                                                                                                                                                                                                                                                                                                                                                                                                                                                                                                                                                                                                                                                                                                                                                                                                                                                                                                                                                                                                                                                                                                                                                                                                                                                                                                                                                                                                                                                                                                                                                                                                                                                                                                                                                                                                                                                                                                                                                                                                                                                                |                                                                                                                                                                                                                                                                                                                                                                                                                                                                                                                                                                                                                                                                                                                                                                                                                                                                                                                                                                                                                                                                                                                                                                                                                                                                                                                                                                                                                                                                                                                                                                                                                                                                                                                                                                                                                                                                                                                                                                                                                                                                                                                                |                                                                                                                                                                                                                                                                                                                                                                                                                                                                                                                                                                                                                                                                                                                                                                                                                                                                                                                                                                                                                                                                                                                                                                                                                                                                                                                                                                                                                                                                                                                                                                                                                                                                                                                                                                                                                                                                                                                                                                                                                                                                                                                                |                                                                                                                                                                                                                                                                                                                                                                                                                                                                                                                                                                                                                                                                                                                                                                                                                                                                                                                                                                                                                                                                                                                                                                                                                                                                                                                                                                                                                                                                                                                                                                                                                                                                                                                                                                                                                                                                                                                                                                                                                                                                                                                                |                                                                                                                              | Tenant/Dwelling Unit/                                                                                                                                                                                                                                                                                                                                                                                                                                                                                                                                                                                                                                                                                                                                                                                                                                                                                                                                                                                                                                                                                                                                                                                                                                                                                                                                                                                                                                                                                                                                                                                                                                                                                                                                                                                                                                                                                                                                                                                                                                                                                                          |                                                                                                                                                                                                                                                                                                                                                                                                                                                                                                                                                                                                                                                                                                                                                                                                                                                                                                                                                                                                                                                                                                                                                                                                                                                                                                                                                                                                                                                                                                                                                                                                                                                                                                                                                                                                                                                                                                                                                                                                                                                                                                                                | N/A                                                                                                                                                                                                                                                                                                                                                                                                                                                                                                                                                                                                                                                                                                                                                                                                                                                                                                                                                                                                                                                                                                                                                                                                                                                                                                                                                                                                                                                                                                                                                                                                                                                                                                                                                                                                                                                                                                                                                                                                                                                                                                                            | N/A                                                                                                                                                                                                                    | N/A                                                                        | N/A                                                                                                                                                                                                                                                                                                                                                                                                                                                                                                                                                                                                                                                                                                                                                                                                                                                                                                                                                                                                                                                                                                                                                                                                                                                                                                                                                                                                                                                                                                                                                                                                                                                                                                                                                                                                                                                                                                                                                                                                                                                                                                                            | N/A                                                                                                                                                                                                                                                                                                                                                                                                                                                                                                                                                                                                                                                                                                                                                                                                                                                                                                                                                                                                                                                                                                                                                                                                                                                                                                                                                                                                                                                                                                                                                                                                                                                                                                                                                                                                                                                                                                                                                                                                                                                                                                                            | ľ                     |
|                                                                                                                                                                                                                                                                                                                                                                              |                                                                                                                                                                                                                                                                                                                                                                                                                                                                                                                                                                                                                                                                                                                                                                                                                                                                                                                                                                                                                                                                                                                                                                                                                                                                                                                                                                                                                                                                                                                                                                                                                                                                                                                                                                                                                                                                                                                                                                                                                                                                                                                                | C D. 111 A T.1                                                                                                                                                                                                                                                                                                                                                                                                                                                                                                                                                                                                                                                                                                                                                                                                                                                                                                                                                                                                                                                                                                                                                                                                                                                                                                                                                                                                                                                                                                                                                                                                                                                                                                                                                                                                                                                                                                                                                                                                                                                                                                                 | 1.                                                                                                                                                                                                                                                                                                                                                                                                                                                                                                                                                                                                                                                                                                                                                                                                                                                                                                                                                                                                                                                                                                                                                                                                                                                                                                                                                                                                                                                                                                                                                                                                                                                                                                                                                                                                                                                                                                                                                                                                                                                                                                                             |                                                                                                                                                                                                                                                                                                                                                                                                                                                                                                                                                                                                                                                                                                                                                                                                                                                                                                                                                                                                                                                                                                                                                                                                                                                                                                                                                                                                                                                                                                                                                                                                                                                                                                                                                                                                                                                                                                                                                                                                                                                                                                                                |                                                                                                                              |                                                                                                                                                                                                                                                                                                                                                                                                                                                                                                                                                                                                                                                                                                                                                                                                                                                                                                                                                                                                                                                                                                                                                                                                                                                                                                                                                                                                                                                                                                                                                                                                                                                                                                                                                                                                                                                                                                                                                                                                                                                                                                                                |                                                                                                                                                                                                                                                                                                                                                                                                                                                                                                                                                                                                                                                                                                                                                                                                                                                                                                                                                                                                                                                                                                                                                                                                                                                                                                                                                                                                                                                                                                                                                                                                                                                                                                                                                                                                                                                                                                                                                                                                                                                                                                                                |                                                                                                                                                                                                                                                                                                                                                                                                                                                                                                                                                                                                                                                                                                                                                                                                                                                                                                                                                                                                                                                                                                                                                                                                                                                                                                                                                                                                                                                                                                                                                                                                                                                                                                                                                                                                                                                                                                                                                                                                                                                                                                                                |                                                                                                                                                                                                                        |                                                                            |                                                                                                                                                                                                                                                                                                                                                                                                                                                                                                                                                                                                                                                                                                                                                                                                                                                                                                                                                                                                                                                                                                                                                                                                                                                                                                                                                                                                                                                                                                                                                                                                                                                                                                                                                                                                                                                                                                                                                                                                                                                                                                                                |                                                                                                                                                                                                                                                                                                                                                                                                                                                                                                                                                                                                                                                                                                                                                                                                                                                                                                                                                                                                                                                                                                                                                                                                                                                                                                                                                                                                                                                                                                                                                                                                                                                                                                                                                                                                                                                                                                                                                                                                                                                                                                                                |                       |
| 3 <sup>rd</sup> Floor<br>2 <sup>nd</sup> Floor<br>Mezzanine<br>1 <sup>st</sup> Floor                                                                                                                                                                                                                                                                                         | EXISTING (SQ FT)                                                                                                                                                                                                                                                                                                                                                                                                                                                                                                                                                                                                                                                                                                                                                                                                                                                                                                                                                                                                                                                                                                                                                                                                                                                                                                                                                                                                                                                                                                                                                                                                                                                                                                                                                                                                                                                                                                                                                                                                                                                                                                               | Gross Building Area Tab<br>NEW (SQ FT)                                                                                                                                                                                                                                                                                                                                                                                                                                                                                                                                                                                                                                                                                                                                                                                                                                                                                                                                                                                                                                                                                                                                                                                                                                                                                                                                                                                                                                                                                                                                                                                                                                                                                                                                                                                                                                                                                                                                                                                                                                                                                         |                                                                                                                                                                                                                                                                                                                                                                                                                                                                                                                                                                                                                                                                                                                                                                                                                                                                                                                                                                                                                                                                                                                                                                                                                                                                                                                                                                                                                                                                                                                                                                                                                                                                                                                                                                                                                                                                                                                                                                                                                                                                                                                                |                                                                                                                                                                                                                                                                                                                                                                                                                                                                                                                                                                                                                                                                                                                                                                                                                                                                                                                                                                                                                                                                                                                                                                                                                                                                                                                                                                                                                                                                                                                                                                                                                                                                                                                                                                                                                                                                                                                                                                                                                                                                                                                                | NG AREA IS NOT<br>BY THIS PROJECT.                                                                                           | Sleeping Unit Separation Incidental Use Separation * Indicate section number po                                                                                                                                                                                                                                                                                                                                                                                                                                                                                                                                                                                                                                                                                                                                                                                                                                                                                                                                                                                                                                                                                                                                                                                                                                                                                                                                                                                                                                                                                                                                                                                                                                                                                                                                                                                                                                                                                                                                                                                                                                                |                                                                                                                                                                                                                                                                                                                                                                                                                                                                                                                                                                                                                                                                                                                                                                                                                                                                                                                                                                                                                                                                                                                                                                                                                                                                                                                                                                                                                                                                                                                                                                                                                                                                                                                                                                                                                                                                                                                                                                                                                                                                                                                                |                                                                                                                                                                                                                                                                                                                                                                                                                                                                                                                                                                                                                                                                                                                                                                                                                                                                                                                                                                                                                                                                                                                                                                                                                                                                                                                                                                                                                                                                                                                                                                                                                                                                                                                                                                                                                                                                                                                                                                                                                                                                                                                                | N/A                                                                                                                                                                                                                    | N/A                                                                        | N/A                                                                                                                                                                                                                                                                                                                                                                                                                                                                                                                                                                                                                                                                                                                                                                                                                                                                                                                                                                                                                                                                                                                                                                                                                                                                                                                                                                                                                                                                                                                                                                                                                                                                                                                                                                                                                                                                                                                                                                                                                                                                                                                            | N/A                                                                                                                                                                                                                                                                                                                                                                                                                                                                                                                                                                                                                                                                                                                                                                                                                                                                                                                                                                                                                                                                                                                                                                                                                                                                                                                                                                                                                                                                                                                                                                                                                                                                                                                                                                                                                                                                                                                                                                                                                                                                                                                            | P                     |
| 3 <sup>rd</sup> Floor<br>2 <sup>nd</sup> Floor<br>Mezzanine<br>1 <sup>st</sup> Floor                                                                                                                                                                                                                                                                                         |                                                                                                                                                                                                                                                                                                                                                                                                                                                                                                                                                                                                                                                                                                                                                                                                                                                                                                                                                                                                                                                                                                                                                                                                                                                                                                                                                                                                                                                                                                                                                                                                                                                                                                                                                                                                                                                                                                                                                                                                                                                                                                                                | NEW (SQ FT)                                                                                                                                                                                                                                                                                                                                                                                                                                                                                                                                                                                                                                                                                                                                                                                                                                                                                                                                                                                                                                                                                                                                                                                                                                                                                                                                                                                                                                                                                                                                                                                                                                                                                                                                                                                                                                                                                                                                                                                                                                                                                                                    |                                                                                                                                                                                                                                                                                                                                                                                                                                                                                                                                                                                                                                                                                                                                                                                                                                                                                                                                                                                                                                                                                                                                                                                                                                                                                                                                                                                                                                                                                                                                                                                                                                                                                                                                                                                                                                                                                                                                                                                                                                                                                                                                | THE BUILDIN                                                                                                                                                                                                                                                                                                                                                                                                                                                                                                                                                                                                                                                                                                                                                                                                                                                                                                                                                                                                                                                                                                                                                                                                                                                                                                                                                                                                                                                                                                                                                                                                                                                                                                                                                                                                                                                                                                                                                                                                                                                                                                                    | NG AREA IS NOT                                                                                                               | Incidental Use Separation                                                                                                                                                                                                                                                                                                                                                                                                                                                                                                                                                                                                                                                                                                                                                                                                                                                                                                                                                                                                                                                                                                                                                                                                                                                                                                                                                                                                                                                                                                                                                                                                                                                                                                                                                                                                                                                                                                                                                                                                                                                                                                      | PER  DEGR                                                                                                                                                                                                                                                                                                                                                                                                                                                                                                                                                                                                                                                                                                                                                                                                                                                                                                                                                                                                                                                                                                                                                                                                                                                                                                                                                                                                                                                                                                                                                                                                                                                                                                                                                                                                                                                                                                                                                                                                                                                                                                                      | CENTA CE OF OPER                                                                                                                                                                                                                                                                                                                                                                                                                                                                                                                                                                                                                                                                                                                                                                                                                                                                                                                                                                                                                                                                                                                                                                                                                                                                                                                                                                                                                                                                                                                                                                                                                                                                                                                                                                                                                                                                                                                                                                                                                                                                                                               | GE OF WALL                                                                                                                                                                                                             | •                                                                          | G CALCULA<br>E AREA                                                                                                                                                                                                                                                                                                                                                                                                                                                                                                                                                                                                                                                                                                                                                                                                                                                                                                                                                                                                                                                                                                                                                                                                                                                                                                                                                                                                                                                                                                                                                                                                                                                                                                                                                                                                                                                                                                                                                                                                                                                                                                            |                                                                                                                                                                                                                                                                                                                                                                                                                                                                                                                                                                                                                                                                                                                                                                                                                                                                                                                                                                                                                                                                                                                                                                                                                                                                                                                                                                                                                                                                                                                                                                                                                                                                                                                                                                                                                                                                                                                                                                                                                                                                                                                                | N ON P                |
| Primary Occupanc<br>Accessory Occupan                                                                                                                                                                                                                                                                                                                                        | EXISTING (SQ FT)  cy Classification(s): Selucy Classification(s):                                                                                                                                                                                                                                                                                                                                                                                                                                                                                                                                                                                                                                                                                                                                                                                                                                                                                                                                                                                                                                                                                                                                                                                                                                                                                                                                                                                                                                                                                                                                                                                                                                                                                                                                                                                                                                                                                                                                                                                                                                                              | ALLOWABLE AREA                                                                                                                                                                                                                                                                                                                                                                                                                                                                                                                                                                                                                                                                                                                                                                                                                                                                                                                                                                                                                                                                                                                                                                                                                                                                                                                                                                                                                                                                                                                                                                                                                                                                                                                                                                                                                                                                                                                                                                                                                                                                                                                 | t one Select or                                                                                                                                                                                                                                                                                                                                                                                                                                                                                                                                                                                                                                                                                                                                                                                                                                                                                                                                                                                                                                                                                                                                                                                                                                                                                                                                                                                                                                                                                                                                                                                                                                                                                                                                                                                                                                                                                                                                                                                                                                                                                                                | THE BUILDIN<br>AFFECTED E                                                                                                                                                                                                                                                                                                                                                                                                                                                                                                                                                                                                                                                                                                                                                                                                                                                                                                                                                                                                                                                                                                                                                                                                                                                                                                                                                                                                                                                                                                                                                                                                                                                                                                                                                                                                                                                                                                                                                                                                                                                                                                      | NG AREA IS NOT BY THIS PROJECT.  Select one                                                                                  | Incidental Use Separation * Indicate section number po                                                                                                                                                                                                                                                                                                                                                                                                                                                                                                                                                                                                                                                                                                                                                                                                                                                                                                                                                                                                                                                                                                                                                                                                                                                                                                                                                                                                                                                                                                                                                                                                                                                                                                                                                                                                                                                                                                                                                                                                                                                                         | PER  DEGR                                                                                                                                                                                                                                                                                                                                                                                                                                                                                                                                                                                                                                                                                                                                                                                                                                                                                                                                                                                                                                                                                                                                                                                                                                                                                                                                                                                                                                                                                                                                                                                                                                                                                                                                                                                                                                                                                                                                                                                                                                                                                                                      | CENTA EE OF OPER                                                                                                                                                                                                                                                                                                                                                                                                                                                                                                                                                                                                                                                                                                                                                                                                                                                                                                                                                                                                                                                                                                                                                                                                                                                                                                                                                                                                                                                                                                                                                                                                                                                                                                                                                                                                                                                                                                                                                                                                                                                                                                               | GE OF WALL                                                                                                                                                                                                             | OPENING<br>ALLOWABL                                                        | G CALCULA<br>E AREA                                                                                                                                                                                                                                                                                                                                                                                                                                                                                                                                                                                                                                                                                                                                                                                                                                                                                                                                                                                                                                                                                                                                                                                                                                                                                                                                                                                                                                                                                                                                                                                                                                                                                                                                                                                                                                                                                                                                                                                                                                                                                                            | ATIONS  ACTUAL SHOWN                                                                                                                                                                                                                                                                                                                                                                                                                                                                                                                                                                                                                                                                                                                                                                                                                                                                                                                                                                                                                                                                                                                                                                                                                                                                                                                                                                                                                                                                                                                                                                                                                                                                                                                                                                                                                                                                                                                                                                                                                                                                                                           | N ON P                |
| 3rd Floor 2nd Floor Mezzanine 1st Floor Basement TOTAL  Primary Occupanc Accessory Occupan Incidental Uses (Cha Special Provision                                                                                                                                                                                                                                            | cy Classification(s): Sel<br>ncy Classification(s):<br>Table 509):<br>apter 4 – List Code S<br>ns: (Chapter 5 – List 6                                                                                                                                                                                                                                                                                                                                                                                                                                                                                                                                                                                                                                                                                                                                                                                                                                                                                                                                                                                                                                                                                                                                                                                                                                                                                                                                                                                                                                                                                                                                                                                                                                                                                                                                                                                                                                                                                                                                                                                                         | ALLOWABLE AREA lect one Select one Select ections):  Code Sections):                                                                                                                                                                                                                                                                                                                                                                                                                                                                                                                                                                                                                                                                                                                                                                                                                                                                                                                                                                                                                                                                                                                                                                                                                                                                                                                                                                                                                                                                                                                                                                                                                                                                                                                                                                                                                                                                                                                                                                                                                                                           | t one Select or                                                                                                                                                                                                                                                                                                                                                                                                                                                                                                                                                                                                                                                                                                                                                                                                                                                                                                                                                                                                                                                                                                                                                                                                                                                                                                                                                                                                                                                                                                                                                                                                                                                                                                                                                                                                                                                                                                                                                                                                                                                                                                                | THE BUILDIN<br>AFFECTED E                                                                                                                                                                                                                                                                                                                                                                                                                                                                                                                                                                                                                                                                                                                                                                                                                                                                                                                                                                                                                                                                                                                                                                                                                                                                                                                                                                                                                                                                                                                                                                                                                                                                                                                                                                                                                                                                                                                                                                                                                                                                                                      | NG AREA IS NOT BY THIS PROJECT.  Select one                                                                                  | Incidental Use Separation * Indicate section number po                                                                                                                                                                                                                                                                                                                                                                                                                                                                                                                                                                                                                                                                                                                                                                                                                                                                                                                                                                                                                                                                                                                                                                                                                                                                                                                                                                                                                                                                                                                                                                                                                                                                                                                                                                                                                                                                                                                                                                                                                                                                         | PER DEGR P (T                                                                                                                                                                                                                                                                                                                                                                                                                                                                                                                                                                                                                                                                                                                                                                                                                                                                                                                                                                                                                                                                                                                                                                                                                                                                                                                                                                                                                                                                                                                                                                                                                                                                                                                                                                                                                                                                                                                                                                                                                                                                                                                  | CENTA EE OF OPEI ROTECTIO ABLE 705.                                                                                                                                                                                                                                                                                                                                                                                                                                                                                                                                                                                                                                                                                                                                                                                                                                                                                                                                                                                                                                                                                                                                                                                                                                                                                                                                                                                                                                                                                                                                                                                                                                                                                                                                                                                                                                                                                                                                                                                                                                                                                            | GE OF WALL                                                                                                                                                                                                             | OPENING ALLOWABL (%)                                                       | G CALCULA<br>E AREA<br>MENTS                                                                                                                                                                                                                                                                                                                                                                                                                                                                                                                                                                                                                                                                                                                                                                                                                                                                                                                                                                                                                                                                                                                                                                                                                                                                                                                                                                                                                                                                                                                                                                                                                                                                                                                                                                                                                                                                                                                                                                                                                                                                                                   | ATIONS  ACTUAL SHOWN (%)                                                                                                                                                                                                                                                                                                                                                                                                                                                                                                                                                                                                                                                                                                                                                                                                                                                                                                                                                                                                                                                                                                                                                                                                                                                                                                                                                                                                                                                                                                                                                                                                                                                                                                                                                                                                                                                                                                                                                                                                                                                                                                       | N ON P                |
| 3rd Floor 2nd Floor Mezzanine 1st Floor Basement TOTAL  Primary Occupanc Accessory Occupant Incidental Uses (Cha Special Uses (Cha Special Provision Mixed Occupanc Select one                                                                                                                                                                                               | cy Classification(s): Sel ncy Classification(s): Table 509): apter 4 – List Code S as: (Chapter 5 – List 6 cy: Select one Sep                                                                                                                                                                                                                                                                                                                                                                                                                                                                                                                                                                                                                                                                                                                                                                                                                                                                                                                                                                                                                                                                                                                                                                                                                                                                                                                                                                                                                                                                                                                                                                                                                                                                                                                                                                                                                                                                                                                                                                                                  | ALLOWABLE AREA  lect one Select one Select  sections):  Code Sections):  paration: Select one Expansion Ex | t one Select or                                                                                                                                                                                                                                                                                                                                                                                                                                                                                                                                                                                                                                                                                                                                                                                                                                                                                                                                                                                                                                                                                                                                                                                                                                                                                                                                                                                                                                                                                                                                                                                                                                                                                                                                                                                                                                                                                                                                                                                                                                                                                                                | THE BUILDIN<br>AFFECTED E                                                                                                                                                                                                                                                                                                                                                                                                                                                                                                                                                                                                                                                                                                                                                                                                                                                                                                                                                                                                                                                                                                                                                                                                                                                                                                                                                                                                                                                                                                                                                                                                                                                                                                                                                                                                                                                                                                                                                                                                                                                                                                      | NG AREA IS NOT BY THIS PROJECT.  Select one                                                                                  | Incidental Use Separation * Indicate section number position  Fire Separation Distance (Feet) From Property Lin  Emergency Lighting:                                                                                                                                                                                                                                                                                                                                                                                                                                                                                                                                                                                                                                                                                                                                                                                                                                                                                                                                                                                                                                                                                                                                                                                                                                                                                                                                                                                                                                                                                                                                                                                                                                                                                                                                                                                                                                                                                                                                                                                           | PER  DEGR P (T                                                                                                                                                                                                                                                                                                                                                                                                                                                                                                                                                                                                                                                                                                                                                                                                                                                                                                                                                                                                                                                                                                                                                                                                                                                                                                                                                                                                                                                                                                                                                                                                                                                                                                                                                                                                                                                                                                                                                                                                                                                                                                                 | CENTA EE OF OPER PROTECTION CABLE 705.                                                                                                                                                                                                                                                                                                                                                                                                                                                                                                                                                                                                                                                                                                                                                                                                                                                                                                                                                                                                                                                                                                                                                                                                                                                                                                                                                                                                                                                                                                                                                                                                                                                                                                                                                                                                                                                                                                                                                                                                                                                                                         | GE OF WALL NINGS N 8)                                                                                                                                                                                                  | OPENING ALLOWABL (%)                                                       | G CALCULA<br>E AREA<br>MENTS                                                                                                                                                                                                                                                                                                                                                                                                                                                                                                                                                                                                                                                                                                                                                                                                                                                                                                                                                                                                                                                                                                                                                                                                                                                                                                                                                                                                                                                                                                                                                                                                                                                                                                                                                                                                                                                                                                                                                                                                                                                                                                   | ATIONS  ACTUAL SHOWN (%)                                                                                                                                                                                                                                                                                                                                                                                                                                                                                                                                                                                                                                                                                                                                                                                                                                                                                                                                                                                                                                                                                                                                                                                                                                                                                                                                                                                                                                                                                                                                                                                                                                                                                                                                                                                                                                                                                                                                                                                                                                                                                                       | ORK                   |
| 3rd Floor 2nd Floor Mezzanine 1st Floor Basement TOTAL  Primary Occupanc Accessory Occupant Incidental Uses (Cha Special Uses (Cha Special Provision Mixed Occupanc Select one Actual                                                                                                                                                                                        | cy Classification(s): Sel ncy Classification(s): Table 509): apter 4 – List Code S as: (Chapter 5 – List Cy: Select one Sep                                                                                                                                                                                                                                                                                                                                                                                                                                                                                                                                                                                                                                                                                                                                                                                                                                                                                                                                                                                                                                                                                                                                                                                                                                                                                                                                                                                                                                                                                                                                                                                                                                                                                                                                                                                                                                                                                                                                                                                                    | ALLOWABLE AREA  lect one Select one Select  sections):  Code Sections):  paration: Select one Example Select one Select o | t one Select on                                                                                                                                                                                                                                                                                                                                                                                                                                                                                                                                                                                                                                                                                                                                                                                                                                                                                                                                                                                                                                                                                                                                                                                                                                                                                                                                                                                                                                                                                                                                                                                                                                                                                                                                                                                                                                                                                                                                                                                                                                                                                                                | THE BUILDIN AFFECTED E                                                                                                                                                                                                                                                                                                                                                                                                                                                                                                                                                                                                                                                                                                                                                                                                                                                                                                                                                                                                                                                                                                                                                                                                                                                                                                                                                                                                                                                                                                                                                                                                                                                                                                                                                                                                                                                                                                                                                                                                                                                                                                         | NG AREA IS NOT BY THIS PROJECT.  Select one                                                                                  | Incidental Use Separation * Indicate section number position  * Indicate section number position  Fire Separation Distance (Feet) From Property Lin  Emergency Lighting: Exit Signs: Fire Alarm:                                                                                                                                                                                                                                                                                                                                                                                                                                                                                                                                                                                                                                                                                                                                                                                                                                                                                                                                                                                                                                                                                                                                                                                                                                                                                                                                                                                                                                                                                                                                                                                                                                                                                                                                                                                                                                                                                                                               | PER  Degrates P  (T)  LIF                                                                                                                                                                                                                                                                                                                                                                                                                                                                                                                                                                                                                                                                                                                                                                                                                                                                                                                                                                                                                                                                                                                                                                                                                                                                                                                                                                                                                                                                                                                                                                                                                                                                                                                                                                                                                                                                                                                                                                                                                                                                                                      | CENTA EE OF OPER PROTECTION CABLE 705.  Et one et one et one                                                                                                                                                                                                                                                                                                                                                                                                                                                                                                                                                                                                                                                                                                                                                                                                                                                                                                                                                                                                                                                                                                                                                                                                                                                                                                                                                                                                                                                                                                                                                                                                                                                                                                                                                                                                                                                                                                                                                                                                                                                                   | GE OF WALL NINGS N 8)                                                                                                                                                                                                  | OPENING ALLOWABL (%)                                                       | G CALCULA E AREA  MENTS  TH AF NO                                                                                                                                                                                                                                                                                                                                                                                                                                                                                                                                                                                                                                                                                                                                                                                                                                                                                                                                                                                                                                                                                                                                                                                                                                                                                                                                                                                                                                                                                                                                                                                                                                                                                                                                                                                                                                                                                                                                                                                                                                                                                              | ATIONS  ACTUAL SHOWN (%)  HE EXIT NETWO FECTED BY TO EXITS OR EX                                                                                                                                                                                                                                                                                                                                                                                                                                                                                                                                                                                                                                                                                                                                                                                                                                                                                                                                                                                                                                                                                                                                                                                                                                                                                                                                                                                                                                                                                                                                                                                                                                                                                                                                                                                                                                                                                                                                                                                                                                                               | ORK<br>HIS I          |
| 3rd Floor 2nd Floor Mezzanine 1st Floor Basement TOTAL  Primary Occupanc Accessory Occupanc Special Uses (Cha Special Provision Mixed Occupanc Select one Actual                                                                                                                                                                                                             | cy Classification(s): Sel ncy Classification(s): Table 509): apter 4 – List Code S as: (Chapter 5 – List 6 cy: Select one Sep                                                                                                                                                                                                                                                                                                                                                                                                                                                                                                                                                                                                                                                                                                                                                                                                                                                                                                                                                                                                                                                                                                                                                                                                                                                                                                                                                                                                                                                                                                                                                                                                                                                                                                                                                                                                                                                                                                                                                                                                  | ALLOWABLE AREA  lect one Select one Select  sections):  Code Sections):  paration: Select one Example Select one Select o | t one Select on                                                                                                                                                                                                                                                                                                                                                                                                                                                                                                                                                                                                                                                                                                                                                                                                                                                                                                                                                                                                                                                                                                                                                                                                                                                                                                                                                                                                                                                                                                                                                                                                                                                                                                                                                                                                                                                                                                                                                                                                                                                                                                                | THE BUILDIN AFFECTED E                                                                                                                                                                                                                                                                                                                                                                                                                                                                                                                                                                                                                                                                                                                                                                                                                                                                                                                                                                                                                                                                                                                                                                                                                                                                                                                                                                                                                                                                                                                                                                                                                                                                                                                                                                                                                                                                                                                                                                                                                                                                                                         | NG AREA IS NOT BY THIS PROJECT.  Select one                                                                                  | FIRE SEPARATION DISTANC (FEET) FROM PROPERTY LIN  Emergency Lighting: Exit Signs:                                                                                                                                                                                                                                                                                                                                                                                                                                                                                                                                                                                                                                                                                                                                                                                                                                                                                                                                                                                                                                                                                                                                                                                                                                                                                                                                                                                                                                                                                                                                                                                                                                                                                                                                                                                                                                                                                                                                                                                                                                              | PER  DEGR P (T  LIF)  Select                                                                                                                                                                                                                                                                                                                                                                                                                                                                                                                                                                                                                                                                                                                                                                                                                                                                                                                                                                                                                                                                                                                                                                                                                                                                                                                                                                                                                                                                                                                                                                                                                                                                                                                                                                                                                                                            | CENTA EE OF OPER PROTECTION CABLE 705.                                                                                                                                                                                                                                                                                                                                                                                                                                                                                                                                                                                                                                                                                                                                                                                                                                                                                                                                                                                                                                                                                                                                                                                                                                                                                                                                                                                                                                                                                                                                                                                                                                                                                                                                                                                                                                                                                                                                                                                                                                                                                         | GE OF WALL NINGS N 8)                                                                                                                                                                                                  | OPENING ALLOWABL (%)                                                       | G CALCULA E AREA  MENTS  TH AF NC CC                                                                                                                                                                                                                                                                                                                                                                                                                                                                                                                                                                                                                                                                                                                                                                                                                                                                                                                                                                                                                                                                                                                                                                                                                                                                                                                                                                                                                                                                                                                                                                                                                                                                                                                                                                                                                                                                                                                                                                                                                                                                                           | ATIONS  ACTUAL SHOWN (%)  HE EXIT NETWO                                                                                                                                                                                                                                                                                                                                                                                                                                                                                                                                                                                                                                                                                                                                                                                                                                                                                                                                                                                                                                                                                                                                                                                                                                                                                                                                                                                                                                                                                                                                                                                                                                                                                                                                                                                                                                                                                                                                                                                                                                                                                        | ORK<br>HIS I          |
| 3rd Floor 2nd Floor Mezzanine 1st Floor Basement TOTAL  Primary Occupance Accessory Occupant Incidental Uses (Chaspecial Uses (Chaspecial Provision Mixed Occupance Select one Actual Allowable                                                                                                                                                                              | cy Classification(s): Sel ncy Classification(s): Table 509): apter 4 – List Code S as: (Chapter 5 – Lis | ALLOWABLE AREA  lect one Select one Select  Code Sections):  Code Sections:  Dearation: Select one Example A Allowable Area  H  (A)  (B)  G AREA PER TABLE 506.2                                                                                                                                                                                                                                                                                                                                                                                                                                                                                                                                                                                                                                                                                                                                                                                                                                                                                                                                                                                                                                                                                                                                                                                                                                                                                                                                                                                                                                                                                                                                                                                                                                                                                                                                                                                                                                                                                                                                                               | t one Select on  sception:  of Occupancy I  of Occupancy   = (C                                                                                                                                                                                                                                                                                                                                                                                                                                                                                                                                                                                                                                                                                                                                                                                                                                                                                                                                                                                                                                                                                                                                                                                                                                                                                                                                                                                                                                                                                                                                                                                                                                                                                                                                                                                                                                                                                                                                                                                                                                                                | THE BUILDIN AFFECTED E  The Select one  Begins of the select one o | Select one  Select one  (D)  LLOWABLE AREA PER                                                                               | Emergency Lighting: Exit Signs: Fire Alarm: Smoke Detection Syste Carbon Monoxide Dete                                                                                                                                                                                                                                                                                                                                                                                                                                                                                                                                                                                                                                                                                                                                                                                                                                                                                                                                                                                                                                                                                                                                                                                                                                                                                                                                                                                                                                                                                                                                                                                                                                                                                                                                                                                                                                                                                                                                                                                                                                         | PER  DEGR P (T  Select Select Select Select LIFF                                                                                                                                                                                                                                                                                                                                                                                                                                                                                                                                                                                                                                                                                                                                                                                                                                                                                                                                                                                                                                                                                                                                                                                                                                                                                                                                                                                                                                                                                                                                                                                                                                                                                                                                                                                                                                                                                                                                                                                                                                                                               | CENTA EE OF OPER PROTECTION CABLE 705.  Et one et one et one et one et one                                                                                                                                                                                                                                                                                                                                                                                                                                                                                                                                                                                                                                                                                                                                                                                                                                                                                                                                                                                                                                                                                                                                                                                                                                                                                                                                                                                                                                                                                                                                                                                                                                                                                                                                                                                                                                                                                                                                                                                                                                                     | GE OF WALL NINGS N 8)                                                                                                                                                                                                  | OPENING ALLOWABL (%)                                                       | G CALCULA<br>E AREA  MENTS  TH  AF  NC  CC  AL                                                                                                                                                                                                                                                                                                                                                                                                                                                                                                                                                                                                                                                                                                                                                                                                                                                                                                                                                                                                                                                                                                                                                                                                                                                                                                                                                                                                                                                                                                                                                                                                                                                                                                                                                                                                                                                                                                                                                                                                                                                                                 | ATIONS  ACTUAL SHOWN (%)  IE EXIT NETWO FECTED BY TO EXITS OR EXIT | ORK HIS               |
| Primary Occupance Accessory Occupance Special Uses (Chaspecial Provision Mixed Occupance Actual Allowable                                                                                                                                                                                                                                                                    | cy Classification(s): Sel ncy Classification(s): Table 509): apter 4 – List Code S as: (Chapter 5 – Lis | ALLOWABLE AREA lect one Select one Select  Sections): Code Sections): Dearation: Select one Example Allowable Area  H  (A) (B)                                                                                                                                                                                                                                                                                                                                                                                                                                                                                                                                                                                                                                                                                                                                                                                                                                                                                                                                                                                                                                                                                                                                                                                                                                                                                                                                                                                                                                                                                                                                                                                                                                                                                                                                                                                                                                                                                                                                                                                                 | t one Select on  sception:  of Occupancy I  of Occupancy  = (c                                                                                                                                                                                                                                                                                                                                                                                                                                                                                                                                                                                                                                                                                                                                                                                                                                                                                                                                                                                                                                                                                                                                                                                                                                                                                                                                                                                                                                                                                                                                                                                                                                                                                                                                                                                                                                                                                                                                                                                                                                                                 | THE BUILDIN AFFECTED E  The Select one  Begins of the select one o | Select one  ≤ 1.00 (D)                                                                                                       | Incidental Use Separation * Indicate section number position  * Indicate section number position  Fire Separation Distance (Feet) From Property Lin  Emergency Lighting: Exit Signs: Fire Alarm: Smoke Detection Syste Carbon Monoxide Detection  Life Safety Plan Sheet #:                                                                                                                                                                                                                                                                                                                                                                                                                                                                                                                                                                                                                                                                                                                                                                                                                                                                                                                                                                                                                                                                                                                                                                                                                                                                                                                                                                                                                                                                                                                                                                                                                                                                                                                                                                                                                                                    | PER  DEGR P (T  LIF)  Select Select Selection: Select LIFF LS1.1                                                                                                                                                                                                                                                                                                                                                                                                                                                                                                                                                                                                                                                                                                                                                                                                                                                                                                                                                                                                                                                                                                                                                                                                                                                                                                                                                                                                                                                                                                                                                                                                                                                                                                                                                                                                                                                                                                                                                                                                                                                               | E SAFET                                                                                                                                                                                                                                                                                                                                                                                                                                                                                                                                                                                                                                                                                                                                                                                                                                                                                                                                                                                                                                                                                                                                                                                                                                                                                                                                                                                                                                                                                                                                                                                                                                                                                                                                                                                                                                                                                                                                                                                                                                                                                                                        | GE OF WALL NINGS N 8)  TY SYSTEM F                                                                                                                                                                                     | OPENING ALLOWABL (%)                                                       | G CALCULA<br>E AREA  MENTS  TH  AF  NC  CC  AL                                                                                                                                                                                                                                                                                                                                                                                                                                                                                                                                                                                                                                                                                                                                                                                                                                                                                                                                                                                                                                                                                                                                                                                                                                                                                                                                                                                                                                                                                                                                                                                                                                                                                                                                                                                                                                                                                                                                                                                                                                                                                 | ATIONS  ACTUAL SHOWN (%)  IE EXIT NETWO FECTED BY TO EXITS OR EXIT | ORK<br>HIS I          |
| 3rd Floor 2nd Floor Mezzanine 1st Floor Basement TOTAL  Primary Occupance Accessory Occupance Special Uses (Cha Special Provision Mixed Occupance Select one Actual Allowable                                                                                                                                                                                                | cy Classification(s): Sel ncy Classification(s): Table 509): apter 4 – List Code S as: (Chapter 5 – Lis | ALLOWABLE AREA  lect one Select one Select  Code Sections):  Code Sections:  Dearation: Select one Example A Allowable Area  H  (A)  (B)  G AREA PER TABLE 506.2                                                                                                                                                                                                                                                                                                                                                                                                                                                                                                                                                                                                                                                                                                                                                                                                                                                                                                                                                                                                                                                                                                                                                                                                                                                                                                                                                                                                                                                                                                                                                                                                                                                                                                                                                                                                                                                                                                                                                               | t one Select on  sception:  of Occupancy I  of Occupancy   = (C                                                                                                                                                                                                                                                                                                                                                                                                                                                                                                                                                                                                                                                                                                                                                                                                                                                                                                                                                                                                                                                                                                                                                                                                                                                                                                                                                                                                                                                                                                                                                                                                                                                                                                                                                                                                                                                                                                                                                                                                                                                                | THE BUILDIN AFFECTED E  The Select one  Begins of the select one o | Select one  Select one  (D)  LLOWABLE AREA PER                                                                               | Emergency Lighting: Exit Signs: Fire Alarm: Smoke Detection Syste Carbon Monoxide Dete                                                                                                                                                                                                                                                                                                                                                                                                                                                                                                                                                                                                                                                                                                                                                                                                                                                                                                                                                                                                                                                                                                                                                                                                                                                                                                                                                                                                                                                                                                                                                                                                                                                                                                                                                                                                                                                                                                                                                                                                                                         | PER  DEGR P (T  LIF  Select Select Select Ction: Select LIFF LS1.1  rated wall locat                                                                                                                                                                                                                                                                                                                                                                                                                                                                                                                                                                                                                                                                                                                                                                                                                                                                                                                                                                                                                                                                                                                                                                                                                                                                                                                                                                                                                                                                                                                                                                                                                                                                                                                                                                                                                                                                                                                                                                                                                                           | CENTA EE OF OPER PROTECTION CABLE 705.  E SAFET  ions (Cha                                                                                                                                                                                                                                                                                                                                                                                                                                                                                                                                                                                                                                                                                                                                                                                                                                                                                                                                                                                                                                                                                                                                                                                                                                                                                                                                                                                                                                                                                                                                                                                                                                                                                                                                                                                                                                                                                                                                                                                                                                                                     | GE OF WALL NINGS N 8)  TY SYSTEM F  TY PLAN REQ apter 7)                                                                                                                                                               | OPENING ALLOWABL (%)  REQUIREM                                             | G CALCULA<br>E AREA  MENTS  TH  AF  NC  CC  AL                                                                                                                                                                                                                                                                                                                                                                                                                                                                                                                                                                                                                                                                                                                                                                                                                                                                                                                                                                                                                                                                                                                                                                                                                                                                                                                                                                                                                                                                                                                                                                                                                                                                                                                                                                                                                                                                                                                                                                                                                                                                                 | ATIONS  ACTUAL SHOWN (%)  IE EXIT NETWO FECTED BY TO EXITS OR EXIT | ORK HIS               |
| 3rd Floor 2nd Floor Mezzanine 1st Floor Basement TOTAL  Primary Occupance Accessory Occupance Special Uses (Cha Special Provision Mixed Occupance Select one Actual Allowable                                                                                                                                                                                                | cy Classification(s): Sel ncy Classification(s): Table 509): apter 4 – List Code S as: (Chapter 5 – Lis | ALLOWABLE AREA  lect one Select one Select  Code Sections):  Code Sections:  Dearation: Select one Example A Allowable Area  H  (A)  (B)  G AREA PER TABLE 506.2                                                                                                                                                                                                                                                                                                                                                                                                                                                                                                                                                                                                                                                                                                                                                                                                                                                                                                                                                                                                                                                                                                                                                                                                                                                                                                                                                                                                                                                                                                                                                                                                                                                                                                                                                                                                                                                                                                                                                               | t one Select on  sception:  of Occupancy I  of Occupancy   = (C                                                                                                                                                                                                                                                                                                                                                                                                                                                                                                                                                                                                                                                                                                                                                                                                                                                                                                                                                                                                                                                                                                                                                                                                                                                                                                                                                                                                                                                                                                                                                                                                                                                                                                                                                                                                                                                                                                                                                                                                                                                                | THE BUILDIN AFFECTED E  The Select one  Begins of the select one o | Select one  Select one  (D)  LLOWABLE AREA PER                                                                               | Emergency Lighting: Exit Signs: Fire Alarm: Smoke Detection Syste Carbon Monoxide Dete                                                                                                                                                                                                                                                                                                                                                                                                                                                                                                                                                                                                                                                                                                                                                                                                                                                                                                                                                                                                                                                                                                                                                                                                                                                                                                                                                                                                                                                                                                                                                                                                                                                                                                                                                                                                                                                                                                                                                                                                                                         | PER  DEGR P (T  LIFI  Select Select Select Select LIFF LS1.1  rated wall locat property line locat                                                                                                                                                                                                                                                                                                                                                                                                                                                                                                                                                                                                                                                                                                                                                                                                                                                                                                                                                                                                                                                                                                                                                                                                                                                                                                                                                                                                                                                                                                                                                                                                                                                                                                                                                                                                                                                                                                                                                                                                                             | E SAFET  ions (Chacations (i                                                                                                                                                                                                                                                                                                                                                                                                                                                                                                                                                                                                                                                                                                                                                                                                                                                                                                                                                                                                                                                                                                                                                                                                                                                                                                                                                                                                                                                                                                                                                                                                                                                                                                                                                                                                                                                                                                                                                                                                                                                                                                   | GE OF WALL NINGS N 8)  TY SYSTEM F  TY PLAN REQ apter 7) f not on the site                                                                                                                                             | OPENING ALLOWABL (%)  REQUIREM  PUIREMEN  plan)                            | G CALCULA E AREA  MENTS  TH AF NC CC AL                                                                                                                                                                                                                                                                                                                                                                                                                                                                                                                                                                                                                                                                                                                                                                                                                                                                                                                                                                                                                                                                                                                                                                                                                                                                                                                                                                                                                                                                                                                                                                                                                                                                                                                                                                                                                                                                                                                                                                                                                                                                                        | ATIONS  ACTUAL SHOWN (%)  HE EXIT NETWO FECTED BY TO EXITS OR EXIT | ORK HIS               |
| 3rd Floor 2nd Floor Mezzanine 1st Floor Basement TOTAL  Primary Occupant Accessory Occupant Accessory Occupant Incidental Uses (Cha Special Provision Mixed Occupant Select one Actual Allowable  STORY NO.  DE.                                                                                                                                                             | cy Classification(s): Selency Classification(s):  Table 509):  apter 4 – List Code Selectione  sey: Selectione  September 5 – List Code Selectione  September 6 – List Code Selectione  September 7 – List Code Selectione  September 8 – List Code Selectione  September 9 – List Code Se | ALLOWABLE AREA lect one Select one Select  Sections): Code Sections): Dearation: Select one Example A Allowable Area  + (A) (B) GAREA PER (A) AREA  (B) TABLE 506.2 AREA                                                                                                                                                                                                                                                                                                                                                                                                                                                                                                                                                                                                                                                                                                                                                                                                                                                                                                                                                                                                                                                                                                                                                                                                                                                                                                                                                                                                                                                                                                                                                                                                                                                                                                                                                                                                                                                                                                                                                       | t one Select on  sception:  of Occupancy I  of Occupancy   = (C                                                                                                                                                                                                                                                                                                                                                                                                                                                                                                                                                                                                                                                                                                                                                                                                                                                                                                                                                                                                                                                                                                                                                                                                                                                                                                                                                                                                                                                                                                                                                                                                                                                                                                                                                                                                                                                                                                                                                                                                                                                                | THE BUILDIN AFFECTED E  The Select one  Begins of the select one o | Select one  Select one  (D)  LLOWABLE AREA PER                                                                               | Emergency Lighting: Exit Signs: Fire Alarm: Smoke Detection Syste Carbon Monoxide Dete                                                                                                                                                                                                                                                                                                                                                                                                                                                                                                                                                                                                                                                                                                                                                                                                                                                                                                                                                                                                                                                                                                                                                                                                                                                                                                                                                                                                                                                                                                                                                                                                                                                                                                                                                                                                                                                                                                                                                                                                                                         | PERCE DEGRES P (T  LIFI  Select Selec | E SAFET  ions (Chacations (i spect to conspect to cons | GE OF WALL NINGS N 8)  TY SYSTEM F  TY PLAN REQ apter 7) f not on the site distance to assur                                                                                                                           | PUIREMEN plan) med propert                                                 | G CALCULA E AREA  MENTS  TH AF NC CC AL  WITS  y lines (705.                                                                                                                                                                                                                                                                                                                                                                                                                                                                                                                                                                                                                                                                                                                                                                                                                                                                                                                                                                                                                                                                                                                                                                                                                                                                                                                                                                                                                                                                                                                                                                                                                                                                                                                                                                                                                                                                                                                                                                                                                                                                   | ACTUAL SHOWN (%)  HE EXIT NETWO FECTED BY TO EXITS OR EXI | ORK HIS               |
| 3rd Floor 2nd Floor Mezzanine 1st Floor Basement TOTAL  Primary Occupant Accessory Occupant Incidental Uses (Chaspecial Provision Mixed Occupant Select one Actual Allowable  STORY NO.  DE  1 Frontage area inc. a. Perimeter                                                                                                                                               | cy Classification(s): Selency Classification(s):  Table 509):  apter 4 – List Code Septer 5 – | ALLOWABLE AREA  lect one Select one Select  Code Sections):  Code Sections):  Dearation: Select one Expansion: Select one Expansion: Allowable Area  + (A) (B)  GAREA PER (ACTUAL) TABLE 506.2  AREA  COG.2 are computed thus: Compansion of the section of the secti | t one Select or  sception:  of Occupancy I  of Occupancy  AREA FOR F INCREA                                                                                                                                                                                                                                                                                                                                                                                                                                                                                                                                                                                                                                                                                                                                                                                                                                                                                                                                                                                                                                                                                                                                                                                                                                                                                                                                                                                                                                                                                                                                                                                                                                                                                                                                                                                                                                                                                                                                                                                                                                                    | THE BUILDIN AFFECTED E  The Select one  BERONTAGE AL ST  ASE <sup>1,5</sup> THE BUILDIN AFFECTED E  ASE  ASE  ASE  ASE  ASE  ASE  ASE  A                                                                                                                                                                                                                                                                                                                                                                                                                                                                                                                                                                                                                                                                                                                                                                                                                                                                                                                                                                                                                                                                                                                                                                                                                                                                                                                                                                                                                                                                                                                                                                                                                                                                                                                                                                                                                                                                                                                                                                                       | Select one  Select one  Select one  Select one  Select one                                                                   | Emergency Lighting: Exit Signs: Fire Alarm: Smoke Detection Syste Carbon Monoxide Detection  Life Safety Plan Sheet #:  Fire and/or smoke Assumed and real Exterior wall open Occupancy Use for                                                                                                                                                                                                                                                                                                                                                                                                                                                                                                                                                                                                                                                                                                                                                                                                                                                                                                                                                                                                                                                                                                                                                                                                                                                                                                                                                                                                                                                                                                                                                                                                                                                                                                                                                                                                                                                                                                                                | PERCE DEGRES P (T  LIFF  Selection: Selectio | E SAFET  ions (Chacations (i spect to correlates to correlate | GE OF WALL NINGS N 8)  TY SYSTEM F  TY PLAN REQ apter 7) f not on the site distance to assur                                                                                                                           | PUIREMEN plan) med propert                                                 | G CALCULA E AREA  MENTS  TH AF NC CC AL  WITS  y lines (705.                                                                                                                                                                                                                                                                                                                                                                                                                                                                                                                                                                                                                                                                                                                                                                                                                                                                                                                                                                                                                                                                                                                                                                                                                                                                                                                                                                                                                                                                                                                                                                                                                                                                                                                                                                                                                                                                                                                                                                                                                                                                   | ACTUAL SHOWN (%)  HE EXIT NETWO FECTED BY TO EXITS OR EXI | ORK<br>HIS I          |
| 3rd Floor 2nd Floor Mezzanine 1st Floor Basement TOTAL  Primary Occupant Accessory Occupant Accessory Occupant Special Uses (Cha Special Provision Mixed Occupant Select one Actual Allowable  STORY NO.  1 Frontage area inc a. Perimeter b. Total Bui c. Ratio (F/I)                                                                                                       | cy Classification(s): Selency Classification(s):  Table 509):  apter 4 – List Code Septers: (Chapter 5 – List Code Septers: (C | ALLOWABLE AREA  lect one Select one Select  Code Sections):  Code Sections):  Paration: Select one Example A Allowable Area  (A) (B) GAREA PER TABLE 506.2  AREA  (A) (B) TABLE 506.2  AREA  (A) (B) TABLE 506.2  AREA  (B) (C) (C) (C) (C) (C) (C) (C) (C) (C) (C                                                                                                                                                                                                                                                                                                                                                                                                                                                                                                                                                                                                                                                                                                                                                                                                                                                                                                                                                                                                                                                                                                                                                                                                                                                                                                                                                                                                                                                                                                                                                                                                                                                                                                                                                                                                                                                             | t one Select or  sception:  of Occupancy I  of Occupancy  AREA FOR F INCREA                                                                                                                                                                                                                                                                                                                                                                                                                                                                                                                                                                                                                                                                                                                                                                                                                                                                                                                                                                                                                                                                                                                                                                                                                                                                                                                                                                                                                                                                                                                                                                                                                                                                                                                                                                                                                                                                                                                                                                                                                                                    | THE BUILDIN AFFECTED E  The Select one  BERONTAGE AL ST  ASE <sup>1,5</sup> THE BUILDIN AFFECTED E  ASE  ASE  ASE  ASE  ASE  ASE  ASE  A                                                                                                                                                                                                                                                                                                                                                                                                                                                                                                                                                                                                                                                                                                                                                                                                                                                                                                                                                                                                                                                                                                                                                                                                                                                                                                                                                                                                                                                                                                                                                                                                                                                                                                                                                                                                                                                                                                                                                                                       | Select one  Select one  Select one  Select one  Select one                                                                   | Emergency Lighting: Exit Signs: Fire Alarm: Smoke Detection Syste Carbon Monoxide Detection  Life Safety Plan Sheet #:  Fire and/or smoke Assumed and real Exterior wall open Occupancy Use for                                                                                                                                                                                                                                                                                                                                                                                                                                                                                                                                                                                                                                                                                                                                                                                                                                                                                                                                                                                                                                                                                                                                                                                                                                                                                                                                                                                                                                                                                                                                                                                                                                                                                                                                                                                                                                                                                                                                | PERCE DEGREES P (T  LIFF  Selection: Selecti | E SAFET  ions (Chacations (i spect to corelates to corelate t | GE OF WALL NINGS N 8)  TY SYSTEM F  TY PLAN REQ apter 7) f not on the site distance to assure to occupant load                                                                                                         | PUIREMEN  plan)  med propert  calculation                                  | G CALCULA E AREA  MENTS  TH AF NC CC AL  WITS  y lines (705.                                                                                                                                                                                                                                                                                                                                                                                                                                                                                                                                                                                                                                                                                                                                                                                                                                                                                                                                                                                                                                                                                                                                                                                                                                                                                                                                                                                                                                                                                                                                                                                                                                                                                                                                                                                                                                                                                                                                                                                                                                                                   | ACTUAL SHOWN (%)  HE EXIT NETWO FECTED BY TO EXITS OR EXI | ORK<br>HIS I          |
| 3rd Floor 2nd Floor Mezzanine 1st Floor Basement TOTAL  Primary Occupant Accessory Occupant Accessory Occupant Incidental Uses (Cha Special Provision Mixed Occupant Select one Actual Allowable  STORY NO.  DE NO.  1 Frontage area inc a. Perimeter b. Total Bui c. Ratio (F/I d. W = Min e. Percent o                                                                     | Cy Classification(s): Selency Classification(s):  Table 509):  apter 4 – List Code Separates of Occupancy And Area of Occupancy And Experiments of Company And Experiments of Property of  | ALLOWABLE AREA    Select one    | t one Select or  sception:  of Occupancy I of Occupancy I NCREA                                                                                                                                                                                                                                                                                                                                                                                                                                                                                                                                                                                                                                                                                                                                                                                                                                                                                                                                                                                                                                                                                                                                                                                                                                                                                                                                                                                                                                                                                                                                                                                                                                                                                                                                                                                                                                                                                                                                                                                                                                                                | THE BUILDIN AFFECTED E  THE BUILDIN THE BU | Select one  Select one  Select one  Select one  Select one                                                                   | Emergency Lighting: Exit Signs: Fire Alarm: Smoke Detection Syste Carbon Monoxide Dete  Life Safety Plan Sheet #:  Fire and/or smoke Assumed and real Exterior wall open Occupancy Use for Occupant loads for Exit access travel of Common path of tr                                                                                                                                                                                                                                                                                                                                                                                                                                                                                                                                                                                                                                                                                                                                                                                                                                                                                                                                                                                                                                                                                                                                                                                                                                                                                                                                                                                                                                                                                                                                                                                                                                                                                                                                                                                                                                                                          | LIFE  Select Sel | E SAFET  ions (Chacations (i spect to a relates to a rela | GE OF WALL NINGS N 8)  TY SYSTEM F  TY PLAN REQ apter 7) f not on the site distance to assure to occupant load                                                                                                         | PUIREMEN  plan)  med propert  calculation                                  | G CALCULA E AREA  MENTS  TH AF NC CC AL  WITS  y lines (705.                                                                                                                                                                                                                                                                                                                                                                                                                                                                                                                                                                                                                                                                                                                                                                                                                                                                                                                                                                                                                                                                                                                                                                                                                                                                                                                                                                                                                                                                                                                                                                                                                                                                                                                                                                                                                                                                                                                                                                                                                                                                   | ACTUAL SHOWN (%)  HE EXIT NETWO FECTED BY TO EXITS OR EXI | ORK<br>HIS I          |
| 3rd Floor 2nd Floor Mezzanine 1st Floor Basement TOTAL  Primary Occupant Accessory Occupant Accessory Occupant Incidental Uses (Cha Special Provision Mixed Occupant Select one Actual Allowable  STORY NO.  DE  1 Frontage area inc a. Perimeter b. Total Bui c. Ratio (F/I d. W = Min e. Percent o 2 Unlimited area a                                                      | EXISTING (SQ FT)  cy Classification(s): Sel ncy Classification(s):  Table 509): apter 4 – List Code S as: (Chapter 5 – List C cy: Select one Sep  Area of Occupancy A de Area of Occupancy A de Area of Occupancy A for the Area o | ALLOWABLE AREA    Select one    | t one Select or  sception:  of Occupancy I of Occupancy  AREA FOR F INCREA                                                                                                                                                                                                                                                                                                                                                                                                                                                                                                                                                                                                                                                                                                                                                                                                                                                                                                                                                                                                                                                                                                                                                                                                                                                                                                                                                                                                                                                                                                                                                                                                                                                                                                                                                                                                                                                                                                                                                                                                                                                     | THE BUILDIN AFFECTED E  THE B  | Select one  Select one  (D)  LLOWABLE AREA PER TORY OR UNLIMITED <sup>2,3</sup> =(F)                                         | Emergency Lighting: Exit Signs: Fire Alarm: Smoke Detection Syste Carbon Monoxide Dete  Life Safety Plan Sheet #:  Fire and/or smoke Assumed and real Exterior wall open Occupanty Use for Occupant loads for Exit access travel of Common path of tr Dead end lengths ( Clear exit widths for                                                                                                                                                                                                                                                                                                                                                                                                                                                                                                                                                                                                                                                                                                                                                                                                                                                                                                                                                                                                                                                                                                                                                                                                                                                                                                                                                                                                                                                                                                                                                                                                                                                                                                                                                                                                                                 | LIFE  Select Sel | E SAFET  ions (Chacations (i spect to carelates to carela | GE OF WALL NINGS N 8)  TY SYSTEM F  TY PLAN REQ apter 7) f not on the site distance to assure to occupant load  006.2.1 & 1006                                                                                         | plan) med properticalculation (3.2(1))                                     | G CALCULA E AREA  MENTS  TH AF NC CC AL  WTS  - y lines (705. (Table 1004.                                                                                                                                                                                                                                                                                                                                                                                                                                                                                                                                                                                                                                                                                                                                                                                                                                                                                                                                                                                                                                                                                                                                                                                                                                                                                                                                                                                                                                                                                                                                                                                                                                                                                                                                                                                                                                                                                                                                                                                                                                                     | ATIONS  ACTUAL SHOWN (%)  HE EXIT NETWO FECTED BY TO EXITS OR EXIT | ORK<br>HIS I          |
| 3rd Floor 2nd Floor Mezzanine 1st Floor Basement TOTAL  Primary Occupant Accessory Occupant Accessory Occupant Incidental Uses (Cha Special Provision Mixed Occupant Select one Actual Allowable  STORY NO.  DE  1 Frontage area inc a. Perimeter b. Total Bui c. Ratio (F/I d. W = Min e. Percent o 2 Unlimited area a 3 Maximum Buildi 4 The maximum ar                    | EXISTING (SQ FT)  cy Classification(s): Sel ncy Classification(s):  Table 509): apter 4 – List Code S as: (Chapter 5 – List Coy: Select one Sep  Area of Occupancy A de Area of Occupan | ALLOWABLE AREA    Select one    | t one Select or  sception:  f Occupancy I of Occupancy  AREA FOR F INCREA  ag 20 feet mini  ag x D (maxim                                                                                                                                                                                                                                                                                                                                                                                                                                                                                                                                                                                                                                                                                                                                                                                                                                                                                                                                                                                                                                                                                                                                                                                                                                                                                                                                                                                                                                                                                                                                                                                                                                                                                                                                                                                                                                                                                                                                                                                                                      | THE BUILDIN AFFECTED E  THE B  | Select one  Select one  Select one  (D)  LLOWABLE AREA PER PORY OR UNLIMITED <sup>2,3</sup> =(F)                             | Emergency Lighting: Exit Signs: Fire Alarm: Smoke Detection Syste Carbon Monoxide Detection  Life Safety Plan Sheet #:  Fire and/or smoke Assumed and real: Exterior wall open Occupancy Use for Occupant loads for Exit access travel of Common path of tr Dead end lengths ( Clear exit widths for Maximum calculated)                                                                                                                                                                                                                                                                                                                                                                                                                                                                                                                                                                                                                                                                                                                                                                                                                                                                                                                                                                                                                                                                                                                                                                                                                                                                                                                                                                                                                                                                                                                                                                                                                                                                                                                                                                                                       | LIFI Select Sele | E SAFET  Stone   | GE OF WALL NINGS N 8)  TY SYSTEM F  TY PLAN REQ apter 7) f not on the site distance to assure to occupant load  006.2.1 & 1006                                                                                         | plan) med properticalculation (3.2(1))                                     | G CALCULA E AREA  MENTS  TH AF NC CC AL  WTS  - y lines (705. (Table 1004.                                                                                                                                                                                                                                                                                                                                                                                                                                                                                                                                                                                                                                                                                                                                                                                                                                                                                                                                                                                                                                                                                                                                                                                                                                                                                                                                                                                                                                                                                                                                                                                                                                                                                                                                                                                                                                                                                                                                                                                                                                                     | ATIONS  ACTUAL SHOWN (%)  HE EXIT NETWO FECTED BY TO EXITS OR EXIT | ORK<br>HIS  <br>XIT # |
| 3rd Floor 2nd Floor Mezzanine 1st Floor Basement TOTAL  Primary Occupant Accessory Occupant Accessory Occupant Incidental Uses (Chaspecial Provision Mixed Occupant Select one Actual Allowable  STORY NO.  DE  1 Frontage area inc. a. Perimeter b. Total Bui c. Ratio (F/I d. W = Min. e. Percent o 2 Unlimited area a 3 Maximum Buildi 4 The maximum ar control towers in | cy Classification(s): Selency Classification(s):  Table 509):  apter 4 – List Code Selectione  September 5 – List Code Selectione  September 6 – Cocupancy And Secretary for Section 5  representation of Public Secretary for Section 5  representation of public silding Perimeter  P) =(F/P)  simum width of public of frontage increase If supplicable under condition of the public of frontage increase If supplicable under condition of the public of frontage increase If supplicable under condition of the public of frontage increase If supplicable under condition of the public of frontage increase If supplicable under condition of the public of frontage increase If supplicable under condition of the public of frontage increase If supplicable under condition of the public of the        | ALLOWABLE AREA    Select one    | t one Select on  Select on  Select on  GOccupancy I of Occupancy I NCREA  AREA FOR F INCREA  I | THE BUILDIN AFFECTED E  THE B  | Select one  Select one  Select one  (D)  LLOWABLE AREA PER PORY OR UNLIMITED <sup>2,3</sup> =(F)                             | Emergency Lighting: Exit Signs: Fire Alarm: Smoke Detection Syste Carbon Monoxide Dete  Life Safety Plan Sheet #:  Fire and/or smoke Assumed and real Exterior wall open Occupancy Use for Occupant loads for Exit access travel of Common path of tr Dead end lengths ( Clear exit widths for Maximum calculat Actual occupant loads A separate schema                                                                                                                                                                                                                                                                                                                                                                                                                                                                                                                                                                                                                                                                                                                                                                                                                                                                                                                                                                                                                                                                                                                                                                                                                                                                                                                                                                                                                                                                                                                                                                                                                                                                                                                                                                        | LIFE  Selection:   | E SAFET  ions (Chacations (i spect to corelates to core and capacitate door and where a door and where                                                                                                                                                                                                                                                                                                                                                                                                                                                                                                                                                                                                                                                                                                                                                                                                                                                                                                                                                                                                                                                                                                                                                                                                                                                                                                                                                                                                                                                                                                                                                                                                                                                                                                                                                                                                                                                                                                  | GE OF WALL NINGS N 8)  TY SYSTEM F  TY PLAN REQ apter 7) f not on the site distance to assure to occupant load 006.2.1 & 1006 by each exit door                                                                        | PUIREMEN  plan) med propert calculation  3.2(1))  r can accom              | AENTS  THAF NC CC AL  VTS  y lines (705. (Table 1004.                                                                                                                                                                                                                                                                                                                                                                                                                                                                                                                                                                                                                                                                                                                                                                                                                                                                                                                                                                                                                                                                                                                                                                                                                                                                                                                                                                                                                                                                                                                                                                                                                                                                                                                                                                                                                                                                                                                                                                                                                                                                          | ATIONS  ACTUAL SHOWN (%)  HE EXIT NETWO FFECTED BY TO D EXITS OR EX DRRIDORS ARE TERED.  8) 1.1.2)                                                                                                                                                                                                                                                                                                                                                                                                                                                                                                                                                                                                                                                                                                                                                                                                                                                                                                                                                                                                                                                                                                                                                                                                                                                                                                                                                                                                                                                                                                                                                                                                                                                                                                                                                                                                                                                                                                                                                                                                                             | ORK HIS E BEI         |
| 3rd Floor 2nd Floor Mezzanine 1st Floor Basement TOTAL  Primary Occupant Accessory Occupant Accessory Occupant Incidental Uses (Chaspecial Provision Mixed Occupant Select one Actual Allowable  STORY NO.  DE  1 Frontage area inc. a. Perimeter b. Total Bui c. Ratio (F/I d. W = Min. e. Percent o 2 Unlimited area a 3 Maximum Buildi 4 The maximum ar control towers in | cy Classification(s): Selency Classification(s):  Table 509):  apter 4 – List Code Selectione  September 5 – List Code Selectione  September 6 – Cocupancy And Secretary for Section 5  representation of Public Secretary for Section 5  representation of public silding Perimeter  P) =(F/P)  simum width of public of frontage increase If supplicable under condition of the public of frontage increase If supplicable under condition of the public of frontage increase If supplicable under condition of the public of frontage increase If supplicable under condition of the public of frontage increase If supplicable under condition of the public of frontage increase If supplicable under condition of the public of frontage increase If supplicable under condition of the public of the        | ALLOWABLE AREA    Select one    | t one Select or  sception:  of Occupancy I of Occupancy  AREA FOR F INCREA  ing 20 feet mini  ag x D (maxim Table 406.5.4.  ible 506.2.                                                                                                                                                                                                                                                                                                                                                                                                                                                                                                                                                                                                                                                                                                                                                                                                                                                                                                                                                                                                                                                                                                                                                                                                                                                                                                                                                                                                                                                                                                                                                                                                                                                                                                                                                                                                                                                                                                                                                                                        | THE BUILDIN AFFECTED E  THE B  | Select one  Select one  Select one  (D)  LLOWABLE AREA PER PORY OR UNLIMITED <sup>2,3</sup> =(F)                             | Emergency Lighting: Exit Signs: Fire Alarm: Smoke Detection Syste Carbon Monoxide Dete  Life Safety Plan Sheet #:  Fire and/or smoke Assumed and real Exterior wall open Occupancy Use for Occupant loads for Exit access travel of Common path of tr Dead end lengths ( Clear exit widths for Maximum calculat Actual occupant loads Assumed and real Loads for Exit access travel of Common path of tr Dead end lengths ( Clear exit widths for Maximum calculat Actual occupant loads A separate schema purposes of occupa Location of doors of                                                                                                                                                                                                                                                                                                                                                                                                                                                                                                                                                                                                                                                                                                                                                                                                                                                                                                                                                                                                                                                                                                                                                                                                                                                                                                                                                                                                                                                                                                                                                                             | LIFE  Selection:  Selection:  Selection:  Selection:  Selection:  Selection:  LIFE  LS1.1  rated wall locate property line locate area with receach area as it each area listances (1017) avel distances (1020.4)  or each exit dooed occupant locate and for each exit dooed occupant locate and for each exit in plan indication with panic hardwith panic ha | E SAFET  ions (Chacations (i spect to correlates to correlate t | GE OF WALL NINGS N 8)  TY SYSTEM F  TY PLAN REQ  apter 7) f not on the site distance to assure to occupant load  006.2.1 & 1006  ty each exit door to be fire rated floor to the site occupant.                        | PUIREMEN  plan) med property calculation  3.2(1)) r can accom /ceiling and | THENTS  THENTS  THENTS  THENTS  THENTS  (COLUMN ALL  TO STANDARD AND ALL | ATIONS  ACTUAL SHOWN (%)  HE EXIT NETWO FFECTED BY TO D EXITS OR EX DRRIDORS ARE TERED.  8) 1.1.2)                                                                                                                                                                                                                                                                                                                                                                                                                                                                                                                                                                                                                                                                                                                                                                                                                                                                                                                                                                                                                                                                                                                                                                                                                                                                                                                                                                                                                                                                                                                                                                                                                                                                                                                                                                                                                                                                                                                                                                                                                             | ORK HIS E BEI         |
| 3rd Floor 2nd Floor Mezzanine 1st Floor Basement TOTAL  Primary Occupant Accessory Occupant Accessory Occupant Incidental Uses (Chaspecial Provision Mixed Occupant Select one Actual Allowable  STORY NO.  DE  1 Frontage area inc. a. Perimeter b. Total Bui c. Ratio (F/I d. W = Min. e. Percent o 2 Unlimited area a 3 Maximum Buildi 4 The maximum ar control towers in | cy Classification(s): Selency Classification(s):  Table 509):  apter 4 – List Code Selectione  September 5 – List Code Selectione  September 6 – Cocupancy And Secretary for Section 5  representation of Public Secretary for Section 5  representation of public silding Perimeter  P) =(F/P)  simum width of public of frontage increase If supplicable under condition of the public of frontage increase If supplicable under condition of the public of frontage increase If supplicable under condition of the public of frontage increase If supplicable under condition of the public of frontage increase If supplicable under condition of the public of frontage increase If supplicable under condition of the public of frontage increase If supplicable under condition of the public of the        | ALLOWABLE AREA    Select one    | t one Select or  sception:  of Occupancy I of Occupancy  AREA FOR F INCREA  ing 20 feet mini  ag x D (maxim Table 406.5.4.  ible 506.2.                                                                                                                                                                                                                                                                                                                                                                                                                                                                                                                                                                                                                                                                                                                                                                                                                                                                                                                                                                                                                                                                                                                                                                                                                                                                                                                                                                                                                                                                                                                                                                                                                                                                                                                                                                                                                                                                                                                                                                                        | THE BUILDIN AFFECTED E  THE B  | Select one  Select one  Select one  (D)  LLOWABLE AREA PER PORY OR UNLIMITED <sup>2,3</sup> =(F)                             | Emergency Lighting: Exit Signs: Fire Alarm: Smoke Detection Syste Carbon Monoxide Detection  Life Safety Plan Sheet #:  Fire and/or smoke Assumed and real Exterior wall open Occupancy Use for Occupant loads for Exit access travel of Common path of tr Dead end lengths ( Clear exit widths for Maximum calculat Actual occupant loads A separate schema purposes of occupar                                                                                                                                                                                                                                                                                                                                                                                                                                                                                                                                                                                                                                                                                                                                                                                                                                                                                                                                                                                                                                                                                                                                                                                                                                                                                                                                                                                                                                                                                                                                                                                                                                                                                                                                               | LIFE  Select Sel | E SAFET  ions (Chacations (i spect to de crelates to door ng where ware (10) ress locks.                                                                                                                                                                                                                                                                                                                                                                                                                                                                                                                                                                                                                                                                                                                                                                                                                                                                                                                                                                                                                                                                                                                                                                                                                                                                                                                                                                                                                                                                                                                                                                                                                                                                                                                                                                                                                                                                                                                                                                                                                                       | GE OF WALL NINGS N 8)  TY SYSTEM F  TY PLAN REQ apter 7) f not on the site distance to assure to occupant load 006.2.1 & 1006 by each exit door to fire rated floor. 10.1.10) s and the amount                         | PUIREMEN  plan) med propert calculation  3.2(1)) r can accom /ceiling and  | THENTS  THENTS  THENTS  THENTS  THENTS  (COLUMN ALL  TO STANDARD AND ALL | ATIONS  ACTUAL SHOWN (%)  HE EXIT NETWO FFECTED BY TO D EXITS OR EX DRRIDORS ARE TERED.  8) 1.1.2)                                                                                                                                                                                                                                                                                                                                                                                                                                                                                                                                                                                                                                                                                                                                                                                                                                                                                                                                                                                                                                                                                                                                                                                                                                                                                                                                                                                                                                                                                                                                                                                                                                                                                                                                                                                                                                                                                                                                                                                                                             | ORK HIS               |
| 3rd Floor 2nd Floor Mezzanine 1st Floor Basement TOTAL  Primary Occupant Accessory Occupant Accessory Occupant Select one Actual Allowable  STORY NO.  DE  Total Bui c. Ratio (F/I d. W = Min. e. Percent o  2 Unlimited area ay 3 Maximum Buildi 4 The maximum ar control towers in 5 Frontage increase                                                                     | cy Classification(s): Selency Classification(s):  Table 509):  apter 4 – List Code Selection Selection Selection Secure Area of Occupancy Alectic Area of Occupancy Alectic Selection Sele | ALLOWABLE AREA    Select one    | tone Select on  Acception:  GOCCUPANCY I OF OCCUPANCY I OF OCCUPANCY  AREA FOR F INCREA  INCRE | THE BUILDIN AFFECTED E  THE B  | Select one  Select one  Select one  (D)  LLOWABLE AREA PER PORY OR UNLIMITED <sup>2,3</sup> =(F)                             | Emergency Lighting: Exit Signs: Fire Alarm: Smoke Detection Syste Carbon Monoxide Detection  Life Safety Plan Sheet #:  Fire and/or smoke Assumed and real; Exterior wall open Occupant loads for Exit access travel of Common path of tr Dead end lengths ( Clear exit widths for Maximum calculat Actual occupant loads of occupant loads o | LIFI  Select Sel | E SAFET  Stone Sto | GE OF WALL NINGS N 8)  TY SYSTEM F  TY PLAN REQ apter 7) f not on the site distance to assure to occupant load  006.2.1 & 1006  ty each exit door. fire rated floor. 10.1.10) s and the amounters locks (1010) devices | PUIREMEN  plan) med propert calculation  3.2(1)) r can accom /ceiling and  | THENTS  THENTS  THENTS  THENTS  THENTS  (COLUMN ALL  TO STANDARD AND ALL | ATIONS  ACTUAL SHOWN (%)  HE EXIT NETWO FFECTED BY TO D EXITS OR EX DRRIDORS ARE TERED.  8) 1.1.2)                                                                                                                                                                                                                                                                                                                                                                                                                                                                                                                                                                                                                                                                                                                                                                                                                                                                                                                                                                                                                                                                                                                                                                                                                                                                                                                                                                                                                                                                                                                                                                                                                                                                                                                                                                                                                                                                                                                                                                                                                             | ORK<br>HIS I          |
| Primary Occupant  Accessory Occupant  Incidental Uses (Characteristics)  Special Provision  Mixed Occupant  Select one  Actual  Allowable  STORY NO.  Frontage area inc.  a. Perimeter b. Total Buic. Ratio (F/I) d. W = Min. e. Percent o Unlimited area ap Maximum Buildi The maximum ar control towers as Frontage increase                                               | cy Classification(s): Selency Classification(s):  Table 509):  apter 4 – List Code Selectione  September 5 – List Code Selectione  September 6 – Cocupancy And Secretary for Section 5  representation of Public Secretary for Section 5  representation of public silding Perimeter  P) =(F/P)  simum width of public of frontage increase If supplicable under condition of the public of frontage increase If supplicable under condition of the public of frontage increase If supplicable under condition of the public of frontage increase If supplicable under condition of the public of frontage increase If supplicable under condition of the public of frontage increase If supplicable under condition of the public of frontage increase If supplicable under condition of the public of the        | ALLOWABLE AREA    Select one    | tone Select on  Acception:  GOCCUPANCY I OF OCCUPANCY I OF OCCUPANCY  AREA FOR F INCREA  INCRE | THE BUILDIN AFFECTED E                                                                                                                                                                                                                                                                                                                                                                                                                                                                                                                                                                                                                                                                                                                                                                                                                                                                                                                                                                                                                                                                                                                                                                                                                                                                                                                                                                                                                                                                                                                                                                                                                                                                                                                                                                                                                                                                                                                                                                                                                                                                                                         | Select one  Select one  Select one  (D)  LLOWABLE AREA PER TORY OR UNLIMITED <sup>2,3</sup> (506.2).  Im area of air traffic | Emergency Lighting: Exit Signs: Fire Alarm: Smoke Detection Syste Carbon Monoxide Dete  Life Safety Plan Sheet #:  Fire and/or smoke Assumed and real; Exterior wall open Occupancy Use for Occupant loads for Exit access travel of Common path of tr Dead end lengths ( Clear exit widths for Maximum calculat Actual occupant loads of occupant loads occ | LIFE  Select Sel | E SAFET  Stone Sto | GE OF WALL NINGS N 8)  TY SYSTEM F  TY PLAN REQ apter 7) f not on the site distance to assure to occupant load  006.2.1 & 1006  ty each exit door. fire rated floor. 10.1.10) s and the amounters locks (1010) devices | PUIREMEN  plan) med propert calculation  3.2(1)) r can accom /ceiling and  | THENTS  THENTS  THENTS  THENTS  THENTS  (COLUMN ALL  TO STANDARD AND ALL | ATIONS  ACTUAL SHOWN (%)  HE EXIT NETWO FFECTED BY TO D EXITS OR EX DRRIDORS ARE TERED.  8) 1.1.2)                                                                                                                                                                                                                                                                                                                                                                                                                                                                                                                                                                                                                                                                                                                                                                                                                                                                                                                                                                                                                                                                                                                                                                                                                                                                                                                                                                                                                                                                                                                                                                                                                                                                                                                                                                                                                                                                                                                                                                                                                             | ORK THIS E BE         |