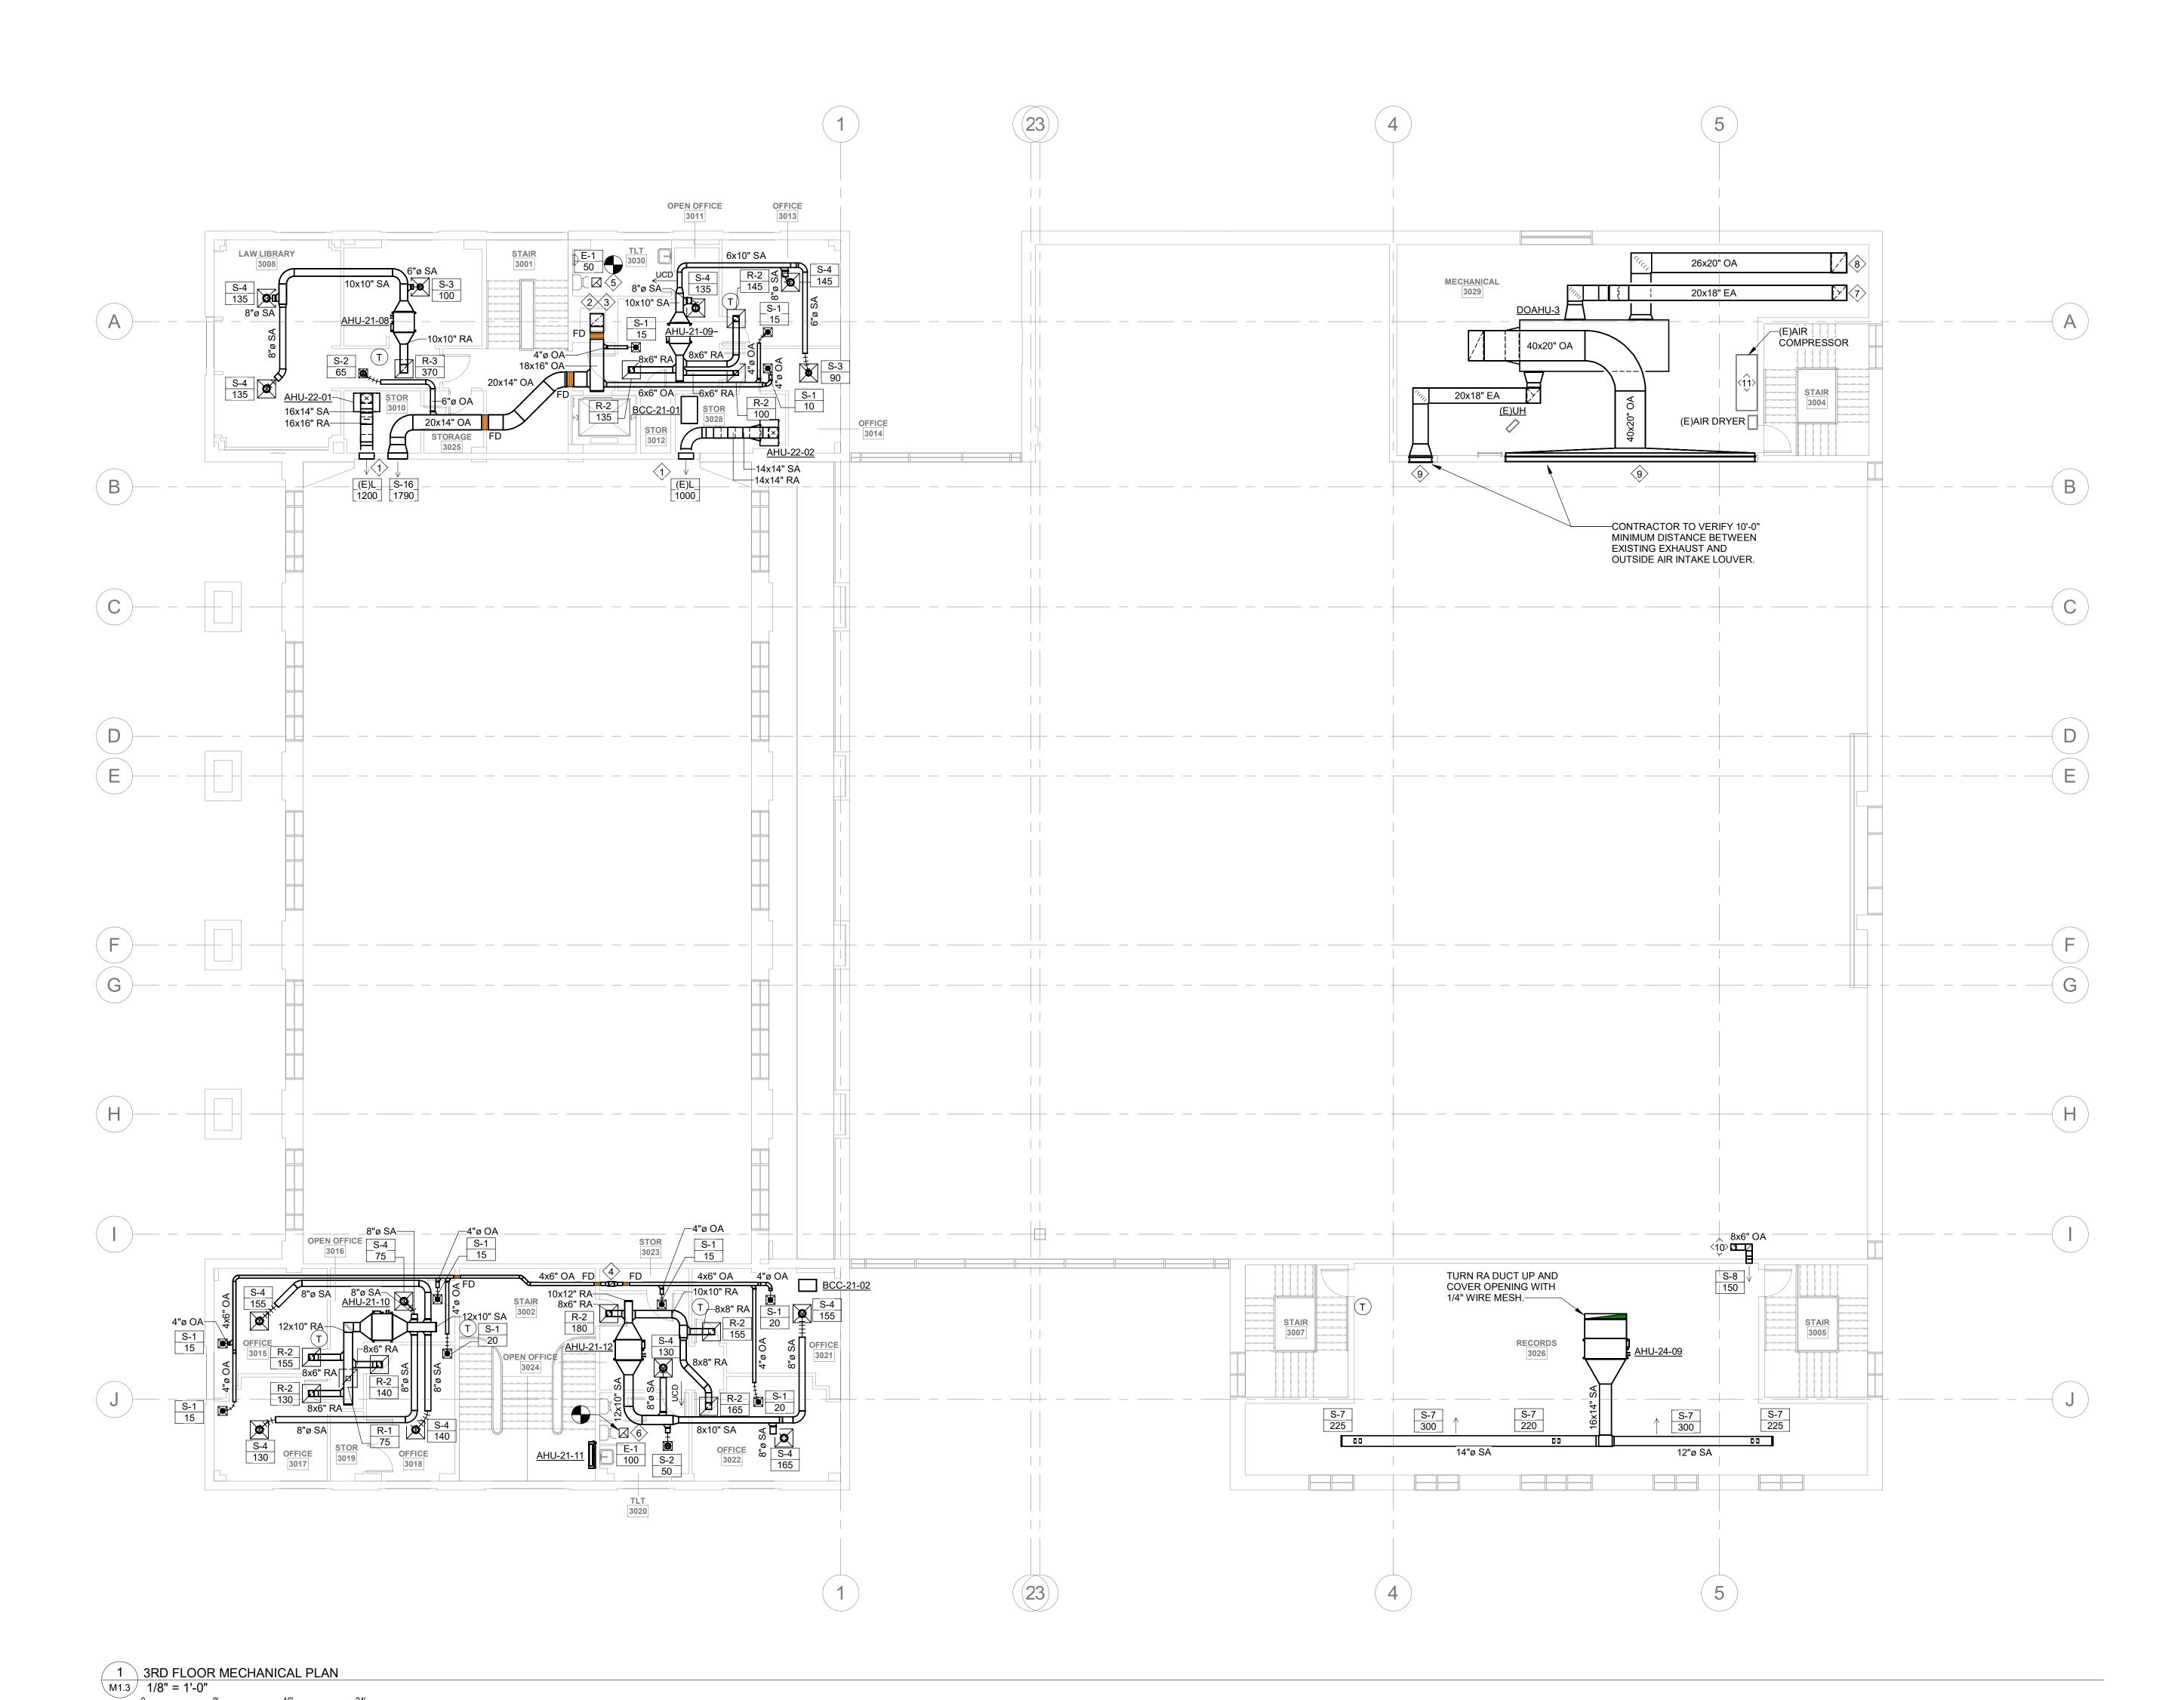

GRILLE AND CONNECT
- 8. 20"x18" EA DUCT DOWN FROM MECHANICAL MEZZANINE. TO FIRST FLOOR.
- TO FIRST FLOOR.
- 12. BALANCE AT 24 CFM/L.F. (TYP 3)



877.4.DEVITA • corp@devitainc.com DeVita & Associates, Inc. Project: 22175-03 NC Firm License # C-0819

ATLANTA • CHARLOTTE • GREENVILLE • RICHMOND

PROJECT NUMBER:

PROJECT INFORMATION:

CONSULTANT

LENOIR COUNTY COURTHOUSE HVAC & BASEMENT RENOVATION PROJECT

22175-03

130 S QUEEN ST, KINSTON, NC 28501

NO. DATE DESCRIPTION

DISCLAIMER: THIS DOCUMENT IS THE PROPERTY OF IS NOT TO BE CHANGED WITHOUT THE WRITTEN AUTHORIZATION OF DEVITA & ASSOCIATES, INC. FURTHERMORE, THIS DOCUMENT IS NOT TO BE COPIED, REPRODUCED OR USED BY OTHERS EXCEPT AS REQUIRED FOR THE WORK OF THIS

DRAWING NAME
MECHANICAL 2ND FLOOR PLAN

SPECIFIC PROJECT.

DRAWING NO.

M1.2



## **GENERAL NOTES**:

- 1. FOR ALL THERMOSTATS INSTALL NEW PROGRAMMABLE AUTO-CHANGOVER THERMOSTAT TO CONTROL HVAC UNIT. MOUNT AT 48" AFF. COORDINATE EXACT LOCATION WITH ARCHITECT. SHOULD THERMOSTAT REQUIRE INSTALLATION ON EXTERIOR WALL, PROVIDE INSULATED BACKING PLATE TO PREVENT FALSE READINGS.
- ROUTE AIR HANDLER CONDENSATE TO NEAREST APPROVED PLACE OF DISPOSAL.

## PLAN NOTES: (#)

- CONNECT DUCTWORK TO EXISTING WOODEN LOUVER. BLANK OFF MIDDLE SECTION OF LOUVER TO SEPARATE SUPPLY AND RETURN AIR SECTIONS.
- CONTRACTOR TO CAP AND SEAL EXISTING BOILER FLUE FOR USE AS DUCT CHASE. CONTRACTOR TO CLEAN AND VERIFY CONDITION OF FLUE. REPAIR AS NECESSARY.
- 3. 18"x16" OA DUCT UP FROM CHASE.
- 4. 6"x6" OA DUCT UP FROM CHASE.
- 5. REPLACE EXISTING EXHAUST GRILLE AND CONNECT BACK INTO EXISTING EXH