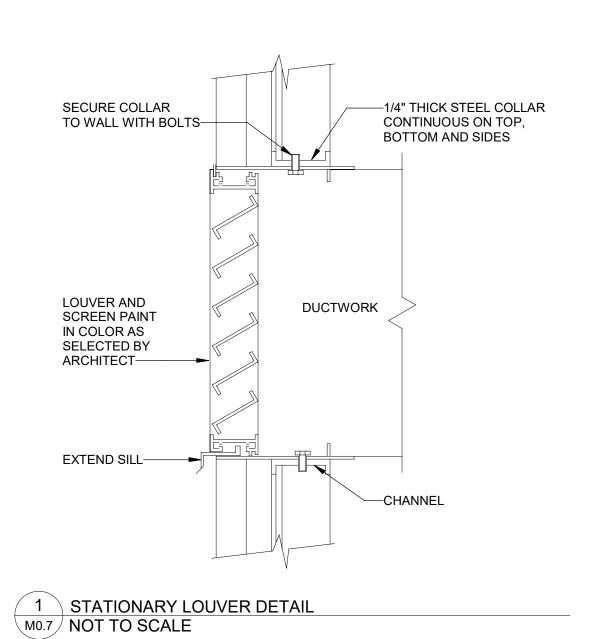

tainc.com DeVita & Associates, Inc. Project: 22175-03 NC Firm License # C-0819

PROJECT NUMBER: CONSULTANT

22175-03

PROJECT INFORMATION:

# LENOIR COUNTY COURTHOUSE HVAC & BASEMENT RENOVATION PROJECT

130 S QUEEN ST, KINSTON, NC 28501

**REVISIONS** NO. DATE DESCRIPTION

TERMINATE OUTDOOR
INSULATION INSIDE BLDG.

—DUCT WRAP INSULATION

—SEAL INSULATION

—SEAL INSULATION

EXISTING SLAB

AT JOINTS

AT JOINTS

DISCLAIMER: THIS DOCUMENT IS THE PROPERTY OF DEVITA & ASSOCIATES, INC. AND IS FURNISHED WITH THE CONDITION THAT IT IS NOT TO BE CHANGED WITHOUT THE WRITTEN AUTHORIZATION OF DEVITA & ASSOCIATES, INC. FURTHERMORE, THIS DOCUMENT IS NOT TO BE COPIED, REPRODUCED OR USED BY OTHERS EXCEPT AS REQUIRED FOR THE WORK OF THIS

SPECIFIC PROJECT. DRAWING NAME
MECHANICAL DETAILS

DRAWING NO.

M0.6







WASHERS-

**EPOXY HOLE** 

BEFORE INSERTING BOLT—

-H.D. CONCRETE ANCHOR

ASSY. 1/2"X5-1/2" —1/4"X1-1/8" GRATING MOUNTING STRAP

FOUR SIDES

-RIVETED STEEL

-FRAME AROUND

-ENDS OF GRATING

EXTEND MIN. 6" BEYOND

WALL VENT

SECURITY GRATING





| HAN       | IGER SIZES FO        | OR RECTANGULA               | R DUCTS            |
|-----------|----------------------|-----------------------------|--------------------|
| MAX. SIDE | HANGER               | SUPPORT ANGLE<br>HORIZONTAL | SPACING<br>MAXIMUM |
| 30"       | 1" x 18" GAUGE STRAP | NONE REQUIRED               | 10'-0"             |
| 36"       | 1/4" ROUND ROD       | 1-1/2" x 1-1/2" x 1/8"      | 8'-0"              |
| 48"       | 1/4" ROUND ROD       | 2" x 2" x 1/8"              | 8'-0"              |
| 60"       | 5/16"