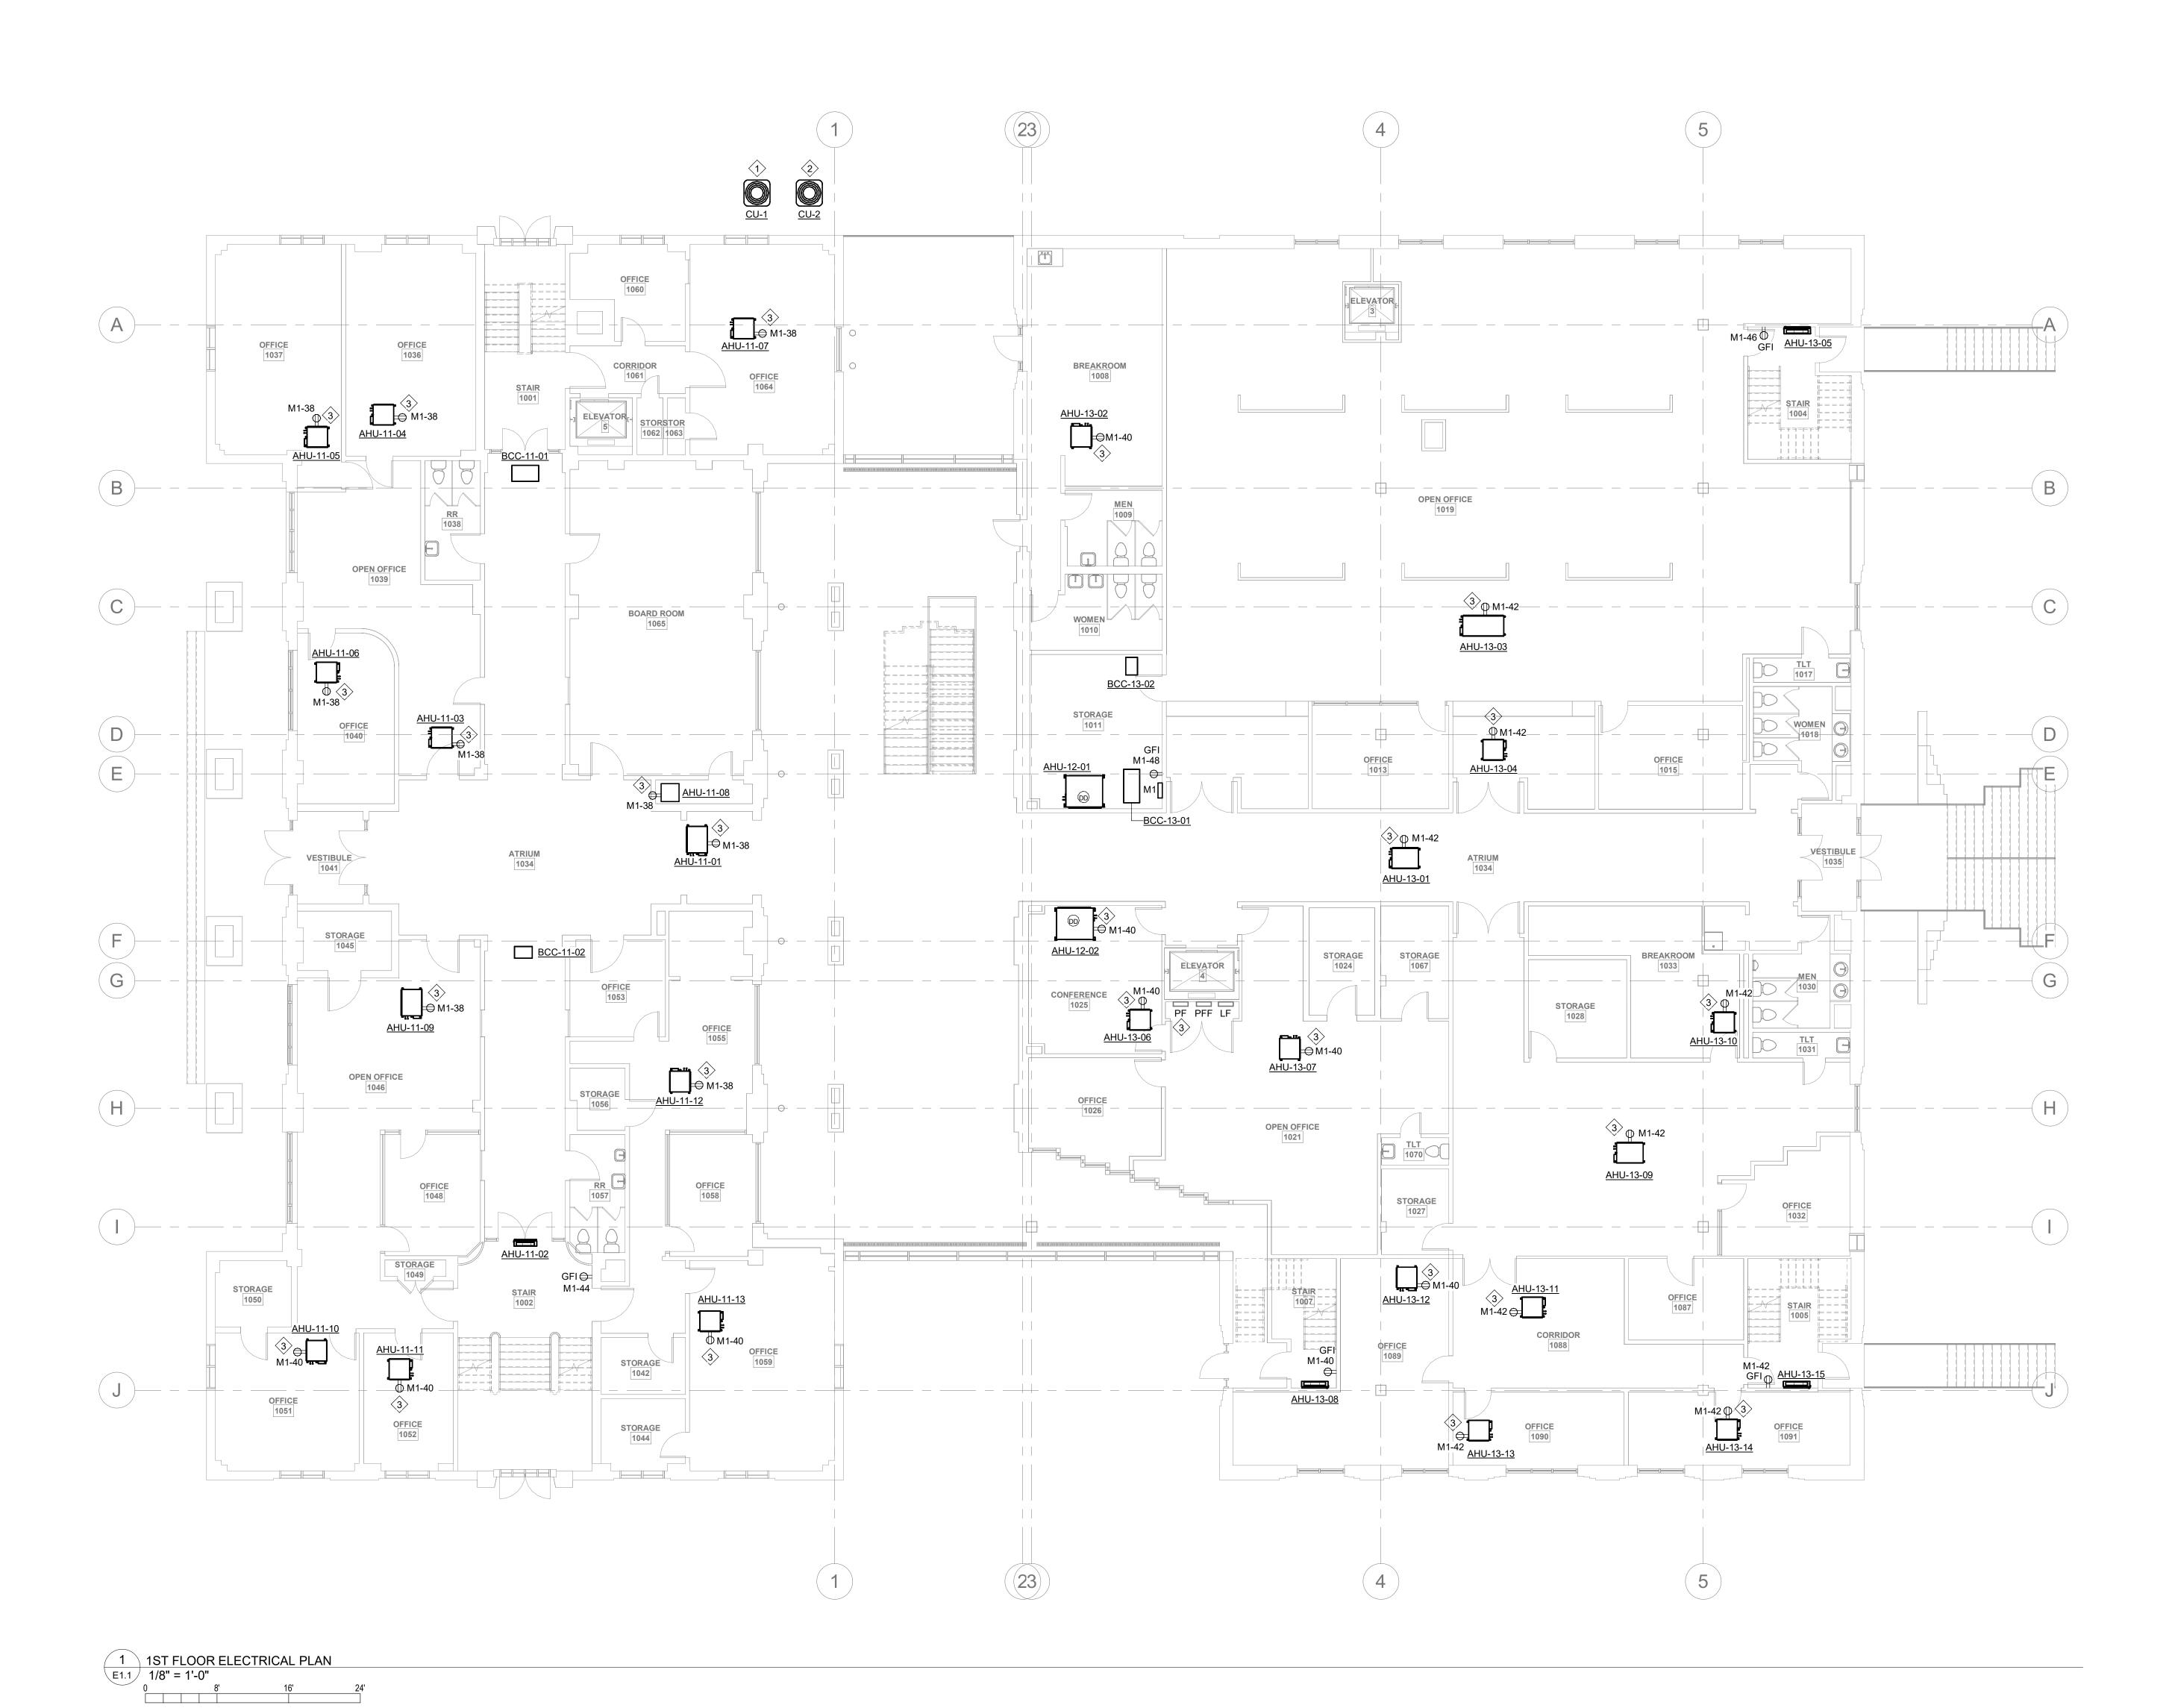

HEDULES
- POWER RISER DIAGRAM FOR MORE INFORMATION.
- 4. REMOVE EXISTING CIRCUIT BREAKER FEEDING DEMOLISHED AIR
- MECHANICAL EQUIPMENT ABOVE THE CEILING.
- DISCONNECT SIZE.
- 10. CONTROL POWER FOR BMS. COORDINATE LOCATION AND
- 11. REPLACE EXISTING RECEPTACLE IN ROOM WITH NEW 5-20R GFI

PROJECT NUMBER:

CONSULTANT PROJECT INFORMATION:

LENOIR COUNTY COURTHOUSE HVAC &

> BASEMENT RENOVATION PROJECT

22175-03

130 S QUEEN ST, KINSTON, NC 28501

NO. DATE DESCRIPTION

DISCLAIMER: THIS DOCUMENT IS THE PROPERTY OF IS NOT TO BE CHANGED WITHOUT THE WRITTEN AUTHORIZATION OF DEVITA &

ASSOCIATES, INC. FURTHERMORE, THIS DOCUMENT IS NOT TO BE COPIED, REPRODUCED OR USED BY OTHERS EXCEPT AS REQUIRED FOR THE WORK OF THIS SPECIFIC PROJECT.

DRAWING NAME
ELECTRICAL BASEMENT PLAN -POWER

DRAWING NO.

E1.0



PLAN NOTES: (#)

- A. REFER TO MECHANICAL EQUIPMENT SCHEDULE ON SHEET E0.8 FOR MORE INFORMATION.
- B. PROVIDE WORKING CLEARANCE AT ALL ELECTRICAL PANELS PER NEC.
- C. COORDINATE WITH LOW-VOLTAGE VENDOR FOR EXACT LOCATIONS AND REQUIREMENTS REGARDING ALL SECURITY, IT, AND OTHER LOW-VOLTAGE ITEMS.



ATLANTA • CHARLOTTE • GREENVILLE • RICHMOND 877.4.DEVITA • corp@devitainc.com

DeVita & Associates, Inc. Project: 22175-03 NC Firm License # C-0819

22175-03

BREAKER. CONNECT NEW CU-1 TO NEW CIRCUIT BREAKER WITH NEW WIRING. REUSE CONDUIT IF ABLE. 2. REMOVE EXISTING CIRCUIT BREAKER FEEDING DEMOLISHED

4. EXISTING PANEL TO BE FED FROM NEW SOURCE. REFER TO RISER DIAGRAMS.

3. PROVIDE NEW GFI 5-20R RECEPTACLE AND MOUNT BY

MECHANICAL EQUIPMENT ABOVE THE CEILING.

NEW WIRING. REUSE CONDUIT IF ABLE.