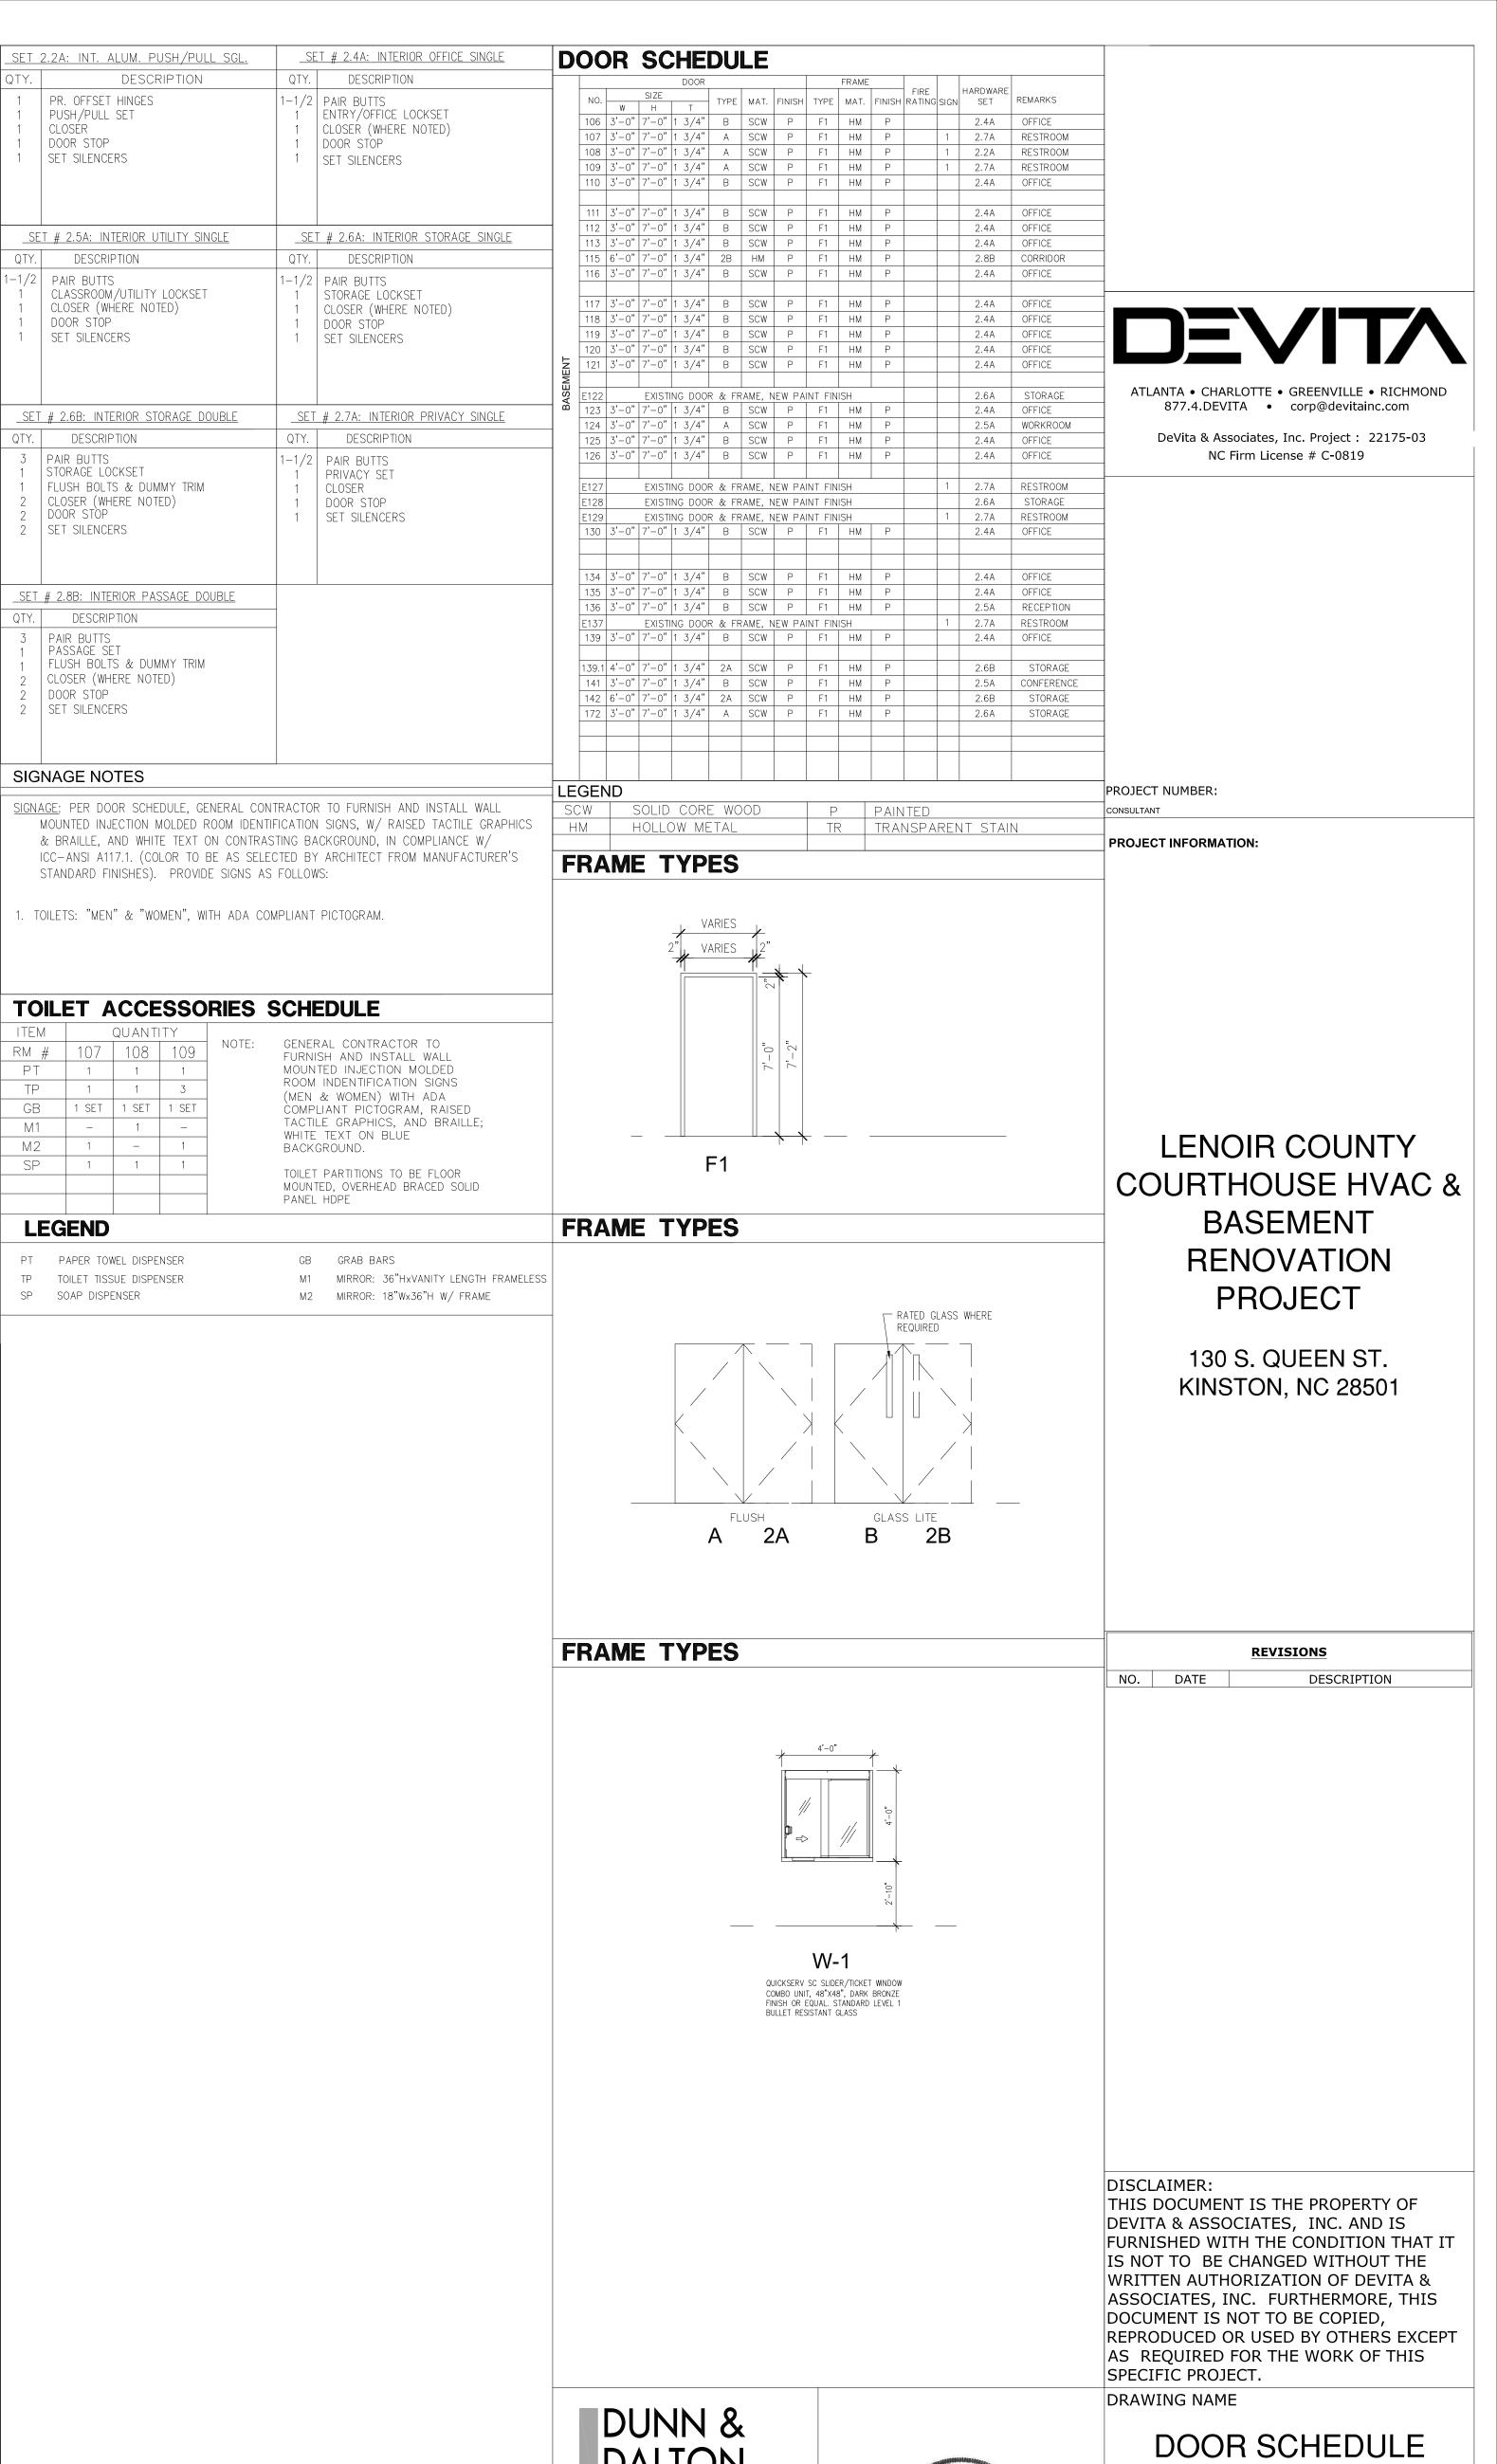

RESISTANT GYP. BD. INSIDE TOILET ROOMS). MATCH



NEW INTERIOR PARTITION: 6 METAL STUDS @ 16"

O.C. W/ 5/8" GYP. BD. BOTH SIDES (WATER RESISTANT GYP. BD. INSIDE TOILET ROOMS). MATCH ADJACENT CONSTRUCTION.

DISCLAIMER: THIS DOCUMENT IS THE PROPERTY OF FURNISHED WITH THE CONDITION THAT IT IS NOT TO BE CHANGED WITHOUT THE WRITTEN AUTHORIZATION OF DEVITA & ASSOCIATES, INC. FURTHERMORE, THIS DOCUMENT IS NOT TO BE COPIED, REPRODUCED OR USED BY OTHERS EXCEPT AS REQUIRED FOR THE WORK OF THIS SPECIFIC PROJECT.

DUNN & DALTON ARCHITECTS

401 North Herritage Street Kinston, North Carolina 28501

phone: 252-527-1523 web: dunndalton.com PROJECT NO. LCO-22009



BASEMENT REFERENCE PLAN & REFLECTED CEILING PLAN

DRAWING NO.

DRAWING NAME

A1.2

Drawn By: JDB Checked By: AEP































DALTON ARCHITECTS 401 North Herritage Street Kinston, North Carolina 28501 phone: 252-527-1523

web: dunndalton.com

PROJECT NO. LCO-22009



CASEWORK DETAILS ADA DETAILS

DRAWING NO.

A5.1 Drawn By: JDB Checked By: AEP



- A. THE INFORMATION CONCERNING THE EXISTING MECHANICAL SYSTEMS IS BASED ON EXISTING DRAWINGS AND SITE VISITS DURING DESIGN. NOT ALL AREAS WERE FULLY ACCESSIBLE AT THAT TIME, AND NOT ALL OF THE EXISTING EQUIPMENT MAY BE SHOWN. IT IS INTENDED FOR ALL EXISTING MECHANICAL AND EXISTING ELECTRICAL CONNECTIONS TO MECHANICAL EQUIPMENT TO BE REMOVED EVEN IF IT IS NOT SHOWN UNLESS NOTED OTHERWISE. NO CHANGE ORDERS FOR REMOVAL OF EXISTING MECHANICAL SYSTEMS IN THE RENOVATED SPACE
- B. PRIOR TO THE START OF WORK, THE CONTRACTOR SHALL PHOTOGRAPHICALLY DOCUMENT ANY DAMAGE TO THE FA