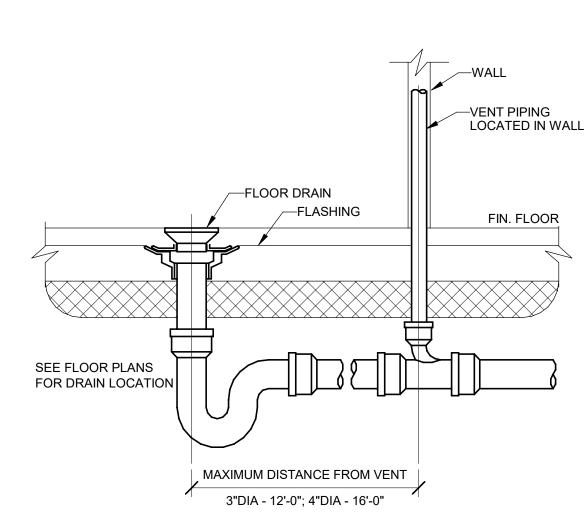

ED FOR THE WORK OF THIS
SPECIFIC PROJECT.

PLUMBING LEGENDS
AND NOTES

DRAWING NO.

P0.1



ROUND SECURED GASKETED NICKEL BRONZE ADJUSTABLE TOP WITH "CO" CAST IN COVER. PROVIDE CLEANOUT TOP (HEAVY DUTY GRATE) WITH VARIATIONS SUITABLE FOR FLOOR COVERING (CARPET MARKER, RECESSED FOR TILE, SCORIATED FOR UNFINISHED FLOORS). PROVIDE GASKETED PLASTIC PLUG IN CAST IRON BODY. USE TEFLON JOINT COMPOUND ON PLUG THREADS. CLEAN THE TOP OF EXPOSED FCO AFTER INSTALLATION. LOCATE AT BUILDING EXIT, AT ENDS OF RUNS, AT TURNS OF PIPE GREATER THAN 45 DEGREES, AT 50' INTERVALS ON STRAIGHT RUNS, AND/OR WHERE SHOWN ON PLANS. PROVIDE BACKFILL PER ARCH. SPECIFICATIONS. LOCATE CLEANOUTS WHERE THERE IS 18" CLEAR AROUND. CONSULT LOCAL CODES FOR OTHER REQUIREMENTS.

1 FLOOR CLEANOUT SLAB ON GRADE - FCO NOT TO SCALE



3 FLOOR DRAIN SLAB ON GRADE - FD P0.2 NOT TO SCALE



• DO NOT SUSPEND PIPE FROM JOIST BRACING MEMBERS. REFER TO CODE AND SPECIFICATIONS FOR FURTHER INFORMATION. PROVIDE SEISMIC BRACING IF/AS REQUIRED BY LOCAL AUTHORITIES. TRAPEZE HANGERS MAY BE USED FOR MULTIPLE PARALLEL PIPES.

5 PIPE HANGER - ANCHOR P0.2 NOT TO SCALE



2 WALL CLEANOUT SLAB ON GRADE - WCO P0.2 NOT TO SCALE



4 PIPE AND TRENCH LOCATION P0.2 NOT TO SCALE



6 PIPE INSULATION - ANCHOR P0.2 NOT TO SCALE

|      |                                     |                           |                            |                   |        | PLUI   | MBING FIXTURE & CONI                     | NECTION SCHEDUL                                       | -E