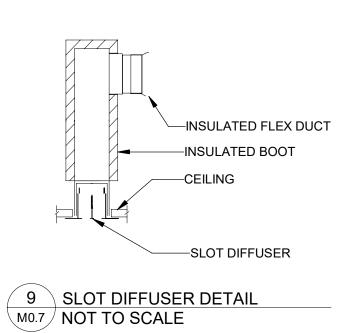

# LENOIR COUNTY COURTHOUSE HVAC & BASEMENT RENOVATION PROJECT

Kinston, North Carolina

|                                                                                                                                                                                                                                                                                                                                                                              |                                                                                                                                                                                                                                                                                                                                                                                                                                                                                                                                                                                                                                                                                                                                                                                                                                                                                                                                                                                                                                                                                                                                                                                                                                                                                                                                                                                                                                                                                                                                                                                                                                                                                                                                                                                                                                                                                                                                                                                                                                                                                                                                | IARY FOR ALL (                                                                                                                                                                                                                                                                                                                                                                                                                                                                                                                                                                                                                                                                                                                                                                                                                                                                                                                                                                                                                                                                                                                                                                                                                                                                                                                                                                                                                                                                                                                                                                                                                                                                                                                                                                                                                                                                                                                                                                                                                                                                                                                 | _                                                                                                                                                                                                                                                                                                                                                                                                                                                                                                                                                                                                                                                                                                                                                                                                                                                                                                                                                                                                                                                                                                                                                                                                                                                                                                                                                                                                                                                                                                                                                                                                                                                                                                                                                                                                                                                                                                                                                                                                                                                                                                                              | _                                                                                                                                                                                                                                                                                                                                                                                                                                                                                                                                                                                                                                                                                                                                                                                                                                                                                                                                                                                                                                                                                                                                                                                                                                                                                                                                                                                                                                                                                                                                                                                                                                                                                                                                                                                                                                                                                                                                                                                                                                                                                                                              | OJECTS                                                                                                                       |                                                                                                                                                                                                                                                                                                                                                                                                                                                                                                                                                                                                                                                                                                                                                                                                                                                                                                                                                                                                                                                                                                                                                                                                                                                                                                                                                                                                                                                                                                                                                                                                                                                                                                                                                                                                                                                                                                                                                                                                                                                                                                                                | FIRE                                                                                                                                                                                                                                                                                                                                                                                                                                                                                                                                                                                                                                                                                                                                                                                                                                                                                                                                                                                                                                                                                                                                                                                                                                                                                                                                                                                                                                                                                                                                                                                                                                                                                                                                                                                                                                                                                                                                                                                                                                                                                                                           | E PROT                                                                                                                                                                                                                                                                                                                                                                                                                                                                                                                                                                                                                                                                                                                                                                                                                                                                                                                                                                                                                                                                                                                                                                                                                                                                                                                                                                                                                                                                                                                                                                                                                                                                                                                                                                                                                                                                                                                                                                                                                                                                                                                         | ECTION REQ                                                                                                                                                                                                             | UIREMEN                                                                    | TS                                                                                                                                                                                                                                                                                                                                                                                                                                                                                                                                                                                                                                                                                                                                                                                                                                                                                                                                                                                                                                                                                                                                                                                                                                                                                                                                                                                                                                                                                                                                                                                                                                                                                                                                                                                                                                                                                                                                                                                                                                                                                                                             |                                                                                                                                                                                                                                                                                                                                                                                                                                                                                                                                                                                                                                                                                                                                                                                                                                                                                                                                                                                                                                                                                                                                                                                                                                                                                                                                                                                                                                                                                                                                                                                                                                                                                                                                                                                                                                                                                                                                                                                                                                                                                                                                |                       |
|------------------------------------------------------------------------------------------------------------------------------------------------------------------------------------------------------------------------------------------------------------------------------------------------------------------------------------------------------------------------------|--------------------------------------------------------------------------------------------------------------------------------------------------------------------------------------------------------------------------------------------------------------------------------------------------------------------------------------------------------------------------------------------------------------------------------------------------------------------------------------------------------------------------------------------------------------------------------------------------------------------------------------------------------------------------------------------------------------------------------------------------------------------------------------------------------------------------------------------------------------------------------------------------------------------------------------------------------------------------------------------------------------------------------------------------------------------------------------------------------------------------------------------------------------------------------------------------------------------------------------------------------------------------------------------------------------------------------------------------------------------------------------------------------------------------------------------------------------------------------------------------------------------------------------------------------------------------------------------------------------------------------------------------------------------------------------------------------------------------------------------------------------------------------------------------------------------------------------------------------------------------------------------------------------------------------------------------------------------------------------------------------------------------------------------------------------------------------------------------------------------------------|--------------------------------------------------------------------------------------------------------------------------------------------------------------------------------------------------------------------------------------------------------------------------------------------------------------------------------------------------------------------------------------------------------------------------------------------------------------------------------------------------------------------------------------------------------------------------------------------------------------------------------------------------------------------------------------------------------------------------------------------------------------------------------------------------------------------------------------------------------------------------------------------------------------------------------------------------------------------------------------------------------------------------------------------------------------------------------------------------------------------------------------------------------------------------------------------------------------------------------------------------------------------------------------------------------------------------------------------------------------------------------------------------------------------------------------------------------------------------------------------------------------------------------------------------------------------------------------------------------------------------------------------------------------------------------------------------------------------------------------------------------------------------------------------------------------------------------------------------------------------------------------------------------------------------------------------------------------------------------------------------------------------------------------------------------------------------------------------------------------------------------|--------------------------------------------------------------------------------------------------------------------------------------------------------------------------------------------------------------------------------------------------------------------------------------------------------------------------------------------------------------------------------------------------------------------------------------------------------------------------------------------------------------------------------------------------------------------------------------------------------------------------------------------------------------------------------------------------------------------------------------------------------------------------------------------------------------------------------------------------------------------------------------------------------------------------------------------------------------------------------------------------------------------------------------------------------------------------------------------------------------------------------------------------------------------------------------------------------------------------------------------------------------------------------------------------------------------------------------------------------------------------------------------------------------------------------------------------------------------------------------------------------------------------------------------------------------------------------------------------------------------------------------------------------------------------------------------------------------------------------------------------------------------------------------------------------------------------------------------------------------------------------------------------------------------------------------------------------------------------------------------------------------------------------------------------------------------------------------------------------------------------------|--------------------------------------------------------------------------------------------------------------------------------------------------------------------------------------------------------------------------------------------------------------------------------------------------------------------------------------------------------------------------------------------------------------------------------------------------------------------------------------------------------------------------------------------------------------------------------------------------------------------------------------------------------------------------------------------------------------------------------------------------------------------------------------------------------------------------------------------------------------------------------------------------------------------------------------------------------------------------------------------------------------------------------------------------------------------------------------------------------------------------------------------------------------------------------------------------------------------------------------------------------------------------------------------------------------------------------------------------------------------------------------------------------------------------------------------------------------------------------------------------------------------------------------------------------------------------------------------------------------------------------------------------------------------------------------------------------------------------------------------------------------------------------------------------------------------------------------------------------------------------------------------------------------------------------------------------------------------------------------------------------------------------------------------------------------------------------------------------------------------------------|------------------------------------------------------------------------------------------------------------------------------|--------------------------------------------------------------------------------------------------------------------------------------------------------------------------------------------------------------------------------------------------------------------------------------------------------------------------------------------------------------------------------------------------------------------------------------------------------------------------------------------------------------------------------------------------------------------------------------------------------------------------------------------------------------------------------------------------------------------------------------------------------------------------------------------------------------------------------------------------------------------------------------------------------------------------------------------------------------------------------------------------------------------------------------------------------------------------------------------------------------------------------------------------------------------------------------------------------------------------------------------------------------------------------------------------------------------------------------------------------------------------------------------------------------------------------------------------------------------------------------------------------------------------------------------------------------------------------------------------------------------------------------------------------------------------------------------------------------------------------------------------------------------------------------------------------------------------------------------------------------------------------------------------------------------------------------------------------------------------------------------------------------------------------------------------------------------------------------------------------------------------------|--------------------------------------------------------------------------------------------------------------------------------------------------------------------------------------------------------------------------------------------------------------------------------------------------------------------------------------------------------------------------------------------------------------------------------------------------------------------------------------------------------------------------------------------------------------------------------------------------------------------------------------------------------------------------------------------------------------------------------------------------------------------------------------------------------------------------------------------------------------------------------------------------------------------------------------------------------------------------------------------------------------------------------------------------------------------------------------------------------------------------------------------------------------------------------------------------------------------------------------------------------------------------------------------------------------------------------------------------------------------------------------------------------------------------------------------------------------------------------------------------------------------------------------------------------------------------------------------------------------------------------------------------------------------------------------------------------------------------------------------------------------------------------------------------------------------------------------------------------------------------------------------------------------------------------------------------------------------------------------------------------------------------------------------------------------------------------------------------------------------------------|--------------------------------------------------------------------------------------------------------------------------------------------------------------------------------------------------------------------------------------------------------------------------------------------------------------------------------------------------------------------------------------------------------------------------------------------------------------------------------------------------------------------------------------------------------------------------------------------------------------------------------------------------------------------------------------------------------------------------------------------------------------------------------------------------------------------------------------------------------------------------------------------------------------------------------------------------------------------------------------------------------------------------------------------------------------------------------------------------------------------------------------------------------------------------------------------------------------------------------------------------------------------------------------------------------------------------------------------------------------------------------------------------------------------------------------------------------------------------------------------------------------------------------------------------------------------------------------------------------------------------------------------------------------------------------------------------------------------------------------------------------------------------------------------------------------------------------------------------------------------------------------------------------------------------------------------------------------------------------------------------------------------------------------------------------------------------------------------------------------------------------|------------------------------------------------------------------------------------------------------------------------------------------------------------------------------------------------------------------------|----------------------------------------------------------------------------|--------------------------------------------------------------------------------------------------------------------------------------------------------------------------------------------------------------------------------------------------------------------------------------------------------------------------------------------------------------------------------------------------------------------------------------------------------------------------------------------------------------------------------------------------------------------------------------------------------------------------------------------------------------------------------------------------------------------------------------------------------------------------------------------------------------------------------------------------------------------------------------------------------------------------------------------------------------------------------------------------------------------------------------------------------------------------------------------------------------------------------------------------------------------------------------------------------------------------------------------------------------------------------------------------------------------------------------------------------------------------------------------------------------------------------------------------------------------------------------------------------------------------------------------------------------------------------------------------------------------------------------------------------------------------------------------------------------------------------------------------------------------------------------------------------------------------------------------------------------------------------------------------------------------------------------------------------------------------------------------------------------------------------------------------------------------------------------------------------------------------------|--------------------------------------------------------------------------------------------------------------------------------------------------------------------------------------------------------------------------------------------------------------------------------------------------------------------------------------------------------------------------------------------------------------------------------------------------------------------------------------------------------------------------------------------------------------------------------------------------------------------------------------------------------------------------------------------------------------------------------------------------------------------------------------------------------------------------------------------------------------------------------------------------------------------------------------------------------------------------------------------------------------------------------------------------------------------------------------------------------------------------------------------------------------------------------------------------------------------------------------------------------------------------------------------------------------------------------------------------------------------------------------------------------------------------------------------------------------------------------------------------------------------------------------------------------------------------------------------------------------------------------------------------------------------------------------------------------------------------------------------------------------------------------------------------------------------------------------------------------------------------------------------------------------------------------------------------------------------------------------------------------------------------------------------------------------------------------------------------------------------------------|-----------------------|
|                                                                                                                                                                                                                                                                                                                                                                              | `                                                                                                                                                                                                                                                                                                                                                                                                                                                                                                                                                                                                                                                                                                                                                                                                                                                                                                                                                                                                                                                                                                                                                                                                                                                                                                                                                                                                                                                                                                                                                                                                                                                                                                                                                                                                                                                                                                                                                                                                                                                                                                                              | FAMILY DWELLINGS                                                                                                                                                                                                                                                                                                                                                                                                                                                                                                                                                                                                                                                                                                                                                                                                                                                                                                                                                                                                                                                                                                                                                                                                                                                                                                                                                                                                                                                                                                                                                                                                                                                                                                                                                                                                                                                                                                                                                                                                                                                                                                               | AND TOWN                                                                                                                                                                                                                                                                                                                                                                                                                                                                                                                                                                                                                                                                                                                                                                                                                                                                                                                                                                                                                                                                                                                                                                                                                                                                                                                                                                                                                                                                                                                                                                                                                                                                                                                                                                                                                                                                                                                                                                                                                                                                                                                       | HOUSES)                                                                                                                                                                                                                                                                                                                                                                                                                                                                                                                                                                                                                                                                                                                                                                                                                                                                                                                                                                                                                                                                                                                                                                                                                                                                                                                                                                                                                                                                                                                                                                                                                                                                                                                                                                                                                                                                                                                                                                                                                                                                                                                        |                                                                                                                              | BUILDING ELEMENT                                                                                                                                                                                                                                                                                                                                                                                                                                                                                                                                                                                                                                                                                                                                                                                                                                                                                                                                                                                                                                                                                                                                                                                                                                                                                                                                                                                                                                                                                                                                                                                                                                                                                                                                                                                                                                                                                                                                                                                                                                                                                                               | FIRE<br>SEPARATION<br>DISTANCE                                                                                                                                                                                                                                                                                                                                                                                                                                                                                                                                                                                                                                                                                                                                                                                                                                                                                                                                                                                                                                                                                                                                                                                                                                                                                                                                                                                                                                                                                                                                                                                                                                                                                                                                                                                                                                                                                                                                                                                                                                                                                                 | REQ'D                                                                                                                                                                                                                                                                                                                                                                                                                                                                                                                                                                                                                                                                                                                                                                                                                                                                                                                                                                                                                                                                                                                                                                                                                                                                                                                                                                                                                                                                                                                                                                                                                                                                                                                                                                                                                                                                                                                                                                                                                                                                                                                          | RATING PROVIDED (W/ *                                                                                                                                                                                                  | DETAIL # AND SHEET #                                                       | DESIGN#<br>FOR<br>RATED                                                                                                                                                                                                                                                                                                                                                                                                                                                                                                                                                                                                                                                                                                                                                                                                                                                                                                                                                                                                                                                                                                                                                                                                                                                                                                                                                                                                                                                                                                                                                                                                                                                                                                                                                                                                                                                                                                                                                                                                                                                                                                        | SHEET # FOR<br>RATED<br>PENETRATION                                                                                                                                                                                                                                                                                                                                                                                                                                                                                                                                                                                                                                                                                                                                                                                                                                                                                                                                                                                                                                                                                                                                                                                                                                                                                                                                                                                                                                                                                                                                                                                                                                                                                                                                                                                                                                                                                                                                                                                                                                                                                            | SHEI<br>FO<br>RAT     |
| Address: 130 South                                                                                                                                                                                                                                                                                                                                                           |                                                                                                                                                                                                                                                                                                                                                                                                                                                                                                                                                                                                                                                                                                                                                                                                                                                                                                                                                                                                                                                                                                                                                                                                                                                                                                                                                                                                                                                                                                                                                                                                                                                                                                                                                                                                                                                                                                                                                                                                                                                                                                                                | Se - Interior Renovation   Zi                                                                                                                                                                                                                                                                                                                                                                                                                                                                                                                                                                                                                                                                                                                                                                                                                                                                                                                                                                                                                                                                                                                                                                                                                                                                                                                                                                                                                                                                                                                                                                                                                                                                                                                                                                                                                                                                                                                                                                                                                                                                                                  | p Code: <u>28501</u>                                                                                                                                                                                                                                                                                                                                                                                                                                                                                                                                                                                                                                                                                                                                                                                                                                                                                                                                                                                                                                                                                                                                                                                                                                                                                                                                                                                                                                                                                                                                                                                                                                                                                                                                                                                                                                                                                                                                                                                                                                                                                                           | E-Mail: adam sho                                                                                                                                                                                                                                                                                                                                                                                                                                                                                                                                                                                                                                                                                                                                                                                                                                                                                                                                                                                                                                                                                                                                                                                                                                                                                                                                                                                                                                                                                                                                                                                                                                                                                                                                                                                                                                                                                                                                                                                                                                                                                                               | rt@lenoircountync.gov                                                                                                        | Structural Frame, including columns, girders,                                                                                                                                                                                                                                                                                                                                                                                                                                                                                                                                                                                                                                                                                                                                                                                                                                                                                                                                                                                                                                                                                                                                                                                                                                                                                                                                                                                                                                                                                                                                                                                                                                                                                                                                                                                                                                                                                                                                                                                                                                                                                  | (FEET)                                                                                                                                                                                                                                                                                                                                                                                                                                                                                                                                                                                                                                                                                                                                                                                                                                                                                                                                                                                                                                                                                                                                                                                                                                                                                                                                                                                                                                                                                                                                                                                                                                                                                                                                                                                                                                                                                                                                                                                                                                                                                                                         | N/A                                                                                                                                                                                                                                                                                                                                                                                                                                                                                                                                                                                                                                                                                                                                                                                                                                                                                                                                                                                                                                                                                                                                                                                                                                                                                                                                                                                                                                                                                                                                                                                                                                                                                                                                                                                                                                                                                                                                                                                                                                                                                                                            | REDUCTION) N/A                                                                                                                                                                                                         | N/A                                                                        | ASSEMBLY<br>N/A                                                                                                                                                                                                                                                                                                                                                                                                                                                                                                                                                                                                                                                                                                                                                                                                                                                                                                                                                                                                                                                                                                                                                                                                                                                                                                                                                                                                                                                                                                                                                                                                                                                                                                                                                                                                                                                                                                                                                                                                                                                                                                                | N/A                                                                                                                                                                                                                                                                                                                                                                                                                                                                                                                                                                                                                                                                                                                                                                                                                                                                                                                                                                                                                                                                                                                                                                                                                                                                                                                                                                                                                                                                                                                                                                                                                                                                                                                                                                                                                                                                                                                                                                                                                                                                                                                            | JOI<br>N              |
| Owned By: County                                                                                                                                                                                                                                                                                                                                                             |                                                                                                                                                                                                                                                                                                                                                                                                                                                                                                                                                                                                                                                                                                                                                                                                                                                                                                                                                                                                                                                                                                                                                                                                                                                                                                                                                                                                                                                                                                                                                                                                                                                                                                                                                                                                                                                                                                                                                                                                                                                                                                                                | Thore #: <u>232</u>                                                                                                                                                                                                                                                                                                                                                                                                                                                                                                                                                                                                                                                                                                                                                                                                                                                                                                                                                                                                                                                                                                                                                                                                                                                                                                                                                                                                                                                                                                                                                                                                                                                                                                                                                                                                                                                                                                                                                                                                                                                                                                            | <u> </u>                                                                                                                                                                                                                                                                                                                                                                                                                                                                                                                                                                                                                                                                                                                                                                                                                                                                                                                                                                                                                                                                                                                                                                                                                                                                                                                                                                                                                                                                                                                                                                                                                                                                                                                                                                                                                                                                                                                                                                                                                                                                                                                       | James de la companya del companya de la companya del companya de la companya de l | The femore county no. gov                                                                                                    | trusses  Bearing Walls                                                                                                                                                                                                                                                                                                                                                                                                                                                                                                                                                                                                                                                                                                                                                                                                                                                                                                                                                                                                                                                                                                                                                                                                                                                                                                                                                                                                                                                                                                                                                                                                                                                                                                                                                                                                                                                                                                                                                                                                                                                                                                         |                                                                                                                                                                                                                                                                                                                                                                                                                                                                                                                                                                                                                                                                                                                                                                                                                                                                                                                                                                                                                                                                                                                                                                                                                                                                                                                                                                                                                                                                                                                                                                                                                                                                                                                                                                                                                                                                                                                                                                                                                                                                                                                                |                                                                                                                                                                                                                                                                                                                                                                                                                                                                                                                                                                                                                                                                                                                                                                                                                                                                                                                                                                                                                                                                                                                                                                                                                                                                                                                                                                                                                                                                                                                                                                                                                                                                                                                                                                                                                                                                                                                                                                                                                                                                                                                                |                                                                                                                                                                                                                        |                                                                            |                                                                                                                                                                                                                                                                                                                                                                                                                                                                                                                                                                                                                                                                                                                                                                                                                                                                                                                                                                                                                                                                                                                                                                                                                                                                                                                                                                                                                                                                                                                                                                                                                                                                                                                                                                                                                                                                                                                                                                                                                                                                                                                                |                                                                                                                                                                                                                                                                                                                                                                                                                                                                                                                                                                                                                                                                                                                                                                                                                                                                                                                                                                                                                                                                                                                                                                                                                                                                                                                                                                                                                                                                                                                                                                                                                                                                                                                                                                                                                                                                                                                                                                                                                                                                                                                                |                       |
| Code Enforcement J                                                                                                                                                                                                                                                                                                                                                           | Jurisdiction: <u>City</u>                                                                                                                                                                                                                                                                                                                                                                                                                                                                                                                                                                                                                                                                                                                                                                                                                                                                                                                                                                                                                                                                                                                                                                                                                                                                                                                                                                                                                                                                                                                                                                                                                                                                                                                                                                                                                                                                                                                                                                                                                                                                                                      |                                                                                                                                                                                                                                                                                                                                                                                                                                                                                                                                                                                                                                                                                                                                                                                                                                                                                                                                                                                                                                                                                                                                                                                                                                                                                                                                                                                                                                                                                                                                                                                                                                                                                                                                                                                                                                                                                                                                                                                                                                                                                                                                |                                                                                                                                                                                                                                                                                                                                                                                                                                                                                                                                                                                                                                                                                                                                                                                                                                                                                                                                                                                                                                                                                                                                                                                                                                                                                                                                                                                                                                                                                                                                                                                                                                                                                                                                                                                                                                                                                                                                                                                                                                                                                                                                |                                                                                                                                                                                                                                                                                                                                                                                                                                                                                                                                                                                                                                                                                                                                                                                                                                                                                                                                                                                                                                                                                                                                                                                                                                                                                                                                                                                                                                                                                                                                                                                                                                                                                                                                                                                                                                                                                                                                                                                                                                                                                                                                |                                                                                                                              | Exterior<br>North                                                                                                                                                                                                                                                                                                                                                                                                                                                                                                                                                                                                                                                                                                                                                                                                                                                                                                                                                                                                                                                                                                                                                                                                                                                                                                                                                                                                                                                                                                                                                                                                                                                                                                                                                                                                                                                                                                                                                                                                                                                                                                              | >30'                                                                                                                                                                                                                                                                                                                                                                                                                                                                                                                                                                                                                                                                                                                                                                                                                                                                                                                                                                                                                                                                                                                                                                                                                                                                                                                                                                                                                                                                                                                                                                                                                                                                                                                                                                                                                                                                                                                                                                                                                                                                                                                           | 0                                                                                                                                                                                                                                                                                                                                                                                                                                                                                                                                                                                                                                                                                                                                                                                                                                                                                                                                                                                                                                                                                                                                                                                                                                                                                                                                                                                                                                                                                                                                                                                                                                                                                                                                                                                                                                                                                                                                                                                                                                                                                                                              | N/A                                                                                                                                                                                                                    | N/A                                                                        | N/A                                                                                                                                                                                                                                                                                                                                                                                                                                                                                                                                                                                                                                                                                                                                                                                                                                                                                                                                                                                                                                                                                                                                                                                                                                                                                                                                                                                                                                                                                                                                                                                                                                                                                                                                                                                                                                                                                                                                                                                                                                                                                                                            | N/A                                                                                                                                                                                                                                                                                                                                                                                                                                                                                                                                                                                                                                                                                                                                                                                                                                                                                                                                                                                                                                                                                                                                                                                                                                                                                                                                                                                                                                                                                                                                                                                                                                                                                                                                                                                                                                                                                                                                                                                                                                                                                                                            | N                     |
|                                                                                                                                                                                                                                                                                                                                                                              |                                                                                                                                                                                                                                                                                                                                                                                                                                                                                                                                                                                                                                                                                                                                                                                                                                                                                                                                                                                                                                                                                                                                                                                                                                                                                                                                                                                                                                                                                                                                                                                                                                                                                                                                                                                                                                                                                                                                                                                                                                                                                                                                |                                                                                                                                                                                                                                                                                                                                                                                                                                                                                                                                                                                                                                                                                                                                                                                                                                                                                                                                                                                                                                                                                                                                                                                                                                                                                                                                                                                                                                                                                                                                                                                                                                                                                                                                                                                                                                                                                                                                                                                                                                                                                                                                |                                                                                                                                                                                                                                                                                                                                                                                                                                                                                                                                                                                                                                                                                                                                                                                                                                                                                                                                                                                                                                                                                                                                                                                                                                                                                                                                                                                                                                                                                                                                                                                                                                                                                                                                                                                                                                                                                                                                                                                                                                                                                                                                |                                                                                                                                                                                                                                                                                                                                                                                                                                                                                                                                                                                                                                                                                                                                                                                                                                                                                                                                                                                                                                                                                                                                                                                                                                                                                                                                                                                                                                                                                                                                                                                                                                                                                                                                                                                                                                                                                                                                                                                                                                                                                                                                |                                                                                                                              | East                                                                                                                                                                                                                                                                                                                                                                                                                                                                                                                                                                                                                                                                                                                                                                                                                                                                                                                                                                                                                                                                                                                                                                                                                                                                                                                                                                                                                                                                                                                                                                                                                                                                                                                                                                                                                                                                                                                                                                                                                                                                                                                           | >30°                                                                                                                                                                                                                                                                                                                                                                                                                                                                                                                                                                                                                                                                                                                                                                                                                                                                                                                                                                                                                                                                                                                                                                                                                                                                                                                                                                                                                                                                                                                                                                                                                                                                                                                                                                                                                                                                                                                                                                                                                                                                                                                           | 0                                                                                                                                                                                                                                                                                                                                                                                                                                                                                                                                                                                                                                                                                                                                                                                                                                                                                                                                                                                                                                                                                                                                                                                                                                                                                                                                                                                                                                                                                                                                                                                                                                                                                                                                                                                                                                                                                                                                                                                                                                                                                                                              | N/A                                                                                                                                                                                                                    | N/A                                                                        | N/A                                                                                                                                                                                                                                                                                                                                                                                                                                                                                                                                                                                                                                                                                                                                                                                                                                                                                                                                                                                                                                                                                                                                                                                                                                                                                                                                                                                                                                                                                                                                                                                                                                                                                                                                                                                                                                                                                                                                                                                                                                                                                                                            | N/A                                                                                                                                                                                                                                                                                                                                                                                                                                                                                                                                                                                                                                                                                                                                                                                                                                                                                                                                                                                                                                                                                                                                                                                                                                                                                                                                                                                                                                                                                                                                                                                                                                                                                                                                                                                                                                                                                                                                                                                                                                                                                                                            | N                     |
| <u>CONTACT</u>                                                                                                                                                                                                                                                                                                                                                               |                                                                                                                                                                                                                                                                                                                                                                                                                                                                                                                                                                                                                                                                                                                                                                                                                                                                                                                                                                                                                                                                                                                                                                                                                                                                                                                                                                                                                                                                                                                                                                                                                                                                                                                                                                                                                                                                                                                                                                                                                                                                                                                                |                                                                                                                                                                                                                                                                                                                                                                                                                                                                                                                                                                                                                                                                                                                                                                                                                                                                                                                                                                                                                                                                                                                                                                                                                                                                                                                                                                                                                                                                                                                                                                                                                                                                                                                                                                                                                                                                                                                                                                                                                                                                                                                                |                                                                                                                                                                                                                                                                                                                                                                                                                                                                                                                                                                                                                                                                                                                                                                                                                                                                                                                                                                                                                                                                                                                                                                                                                                                                                                                                                                                                                                                                                                                                                                                                                                                                                                                                                                                                                                                                                                                                                                                                                                                                                                                                | <u> </u>                                                                                                                                                                                                                                                                                                                                                                                                                                                                                                                                                                                                                                                                                                                                                                                                                                                                                                                                                                                                                                                                                                                                                                                                                                                                                                                                                                                                                                                                                                                                                                                                                                                                                                                                                                                                                                                                                                                                                                                                                                                                                                                       |                                                                                                                              | West                                                                                                                                                                                                                                                                                                                                                                                                                                                                                                                                                                                                                                                                                                                                                                                                                                                                                                                                                                                                                                                                                                                                                                                                                                                                                                                                                                                                                                                                                                                                                                                                                                                                                                                                                                                                                                                                                                                                                                                                                                                                                                                           | >30'                                                                                                                                                                                                                                                                                                                                                                                                                                                                                                                                                                                                                                                                                                                                                                                                                                                                                                                                                                                                                                                                                                                                                                                                                                                                                                                                                                                                                                                                                                                                                                                                                                                                                                                                                                                                                                                                                                                                                                                                                                                                                                                           | 0                                                                                                                                                                                                                                                                                                                                                                                                                                                                                                                                                                                                                                                                                                                                                                                                                                                                                                                                                                                                                                                                                                                                                                                                                                                                                                                                                                                                                                                                                                                                                                                                                                                                                                                                                                                                                                                                                                                                                                                                                                                                                                                              | N/A<br>N/A                                                                                                                                                                                                             | N/A<br>N/A                                                                 | N/A<br>N/A                                                                                                                                                                                                                                                                                                                                                                                                                                                                                                                                                                                                                                                                                                                                                                                                                                                                                                                                                                                                                                                                                                                                                                                                                                                                                                                                                                                                                                                                                                                                                                                                                                                                                                                                                                                                                                                                                                                                                                                                                                                                                                                     | N/A<br>N/A                                                                                                                                                                                                                                                                                                                                                                                                                                                                                                                                                                                                                                                                                                                                                                                                                                                                                                                                                                                                                                                                                                                                                                                                                                                                                                                                                                                                                                                                                                                                                                                                                                                                                                                                                                                                                                                                                                                                                                                                                                                                                                                     | N                     |
| DESIGNER Architectural                                                                                                                                                                                                                                                                                                                                                       | FIRM Dunn & Dalton Architec                                                                                                                                                                                                                                                                                                                                                                                                                                                                                                                                                                                                                                                                                                                                                                                                                                                                                                                                                                                                                                                                                                                                                                                                                                                                                                                                                                                                                                                                                                                                                                                                                                                                                                                                                                                                                                                                                                                                                                                                                                                                                                    | NAME Russell M. Wood                                                                                                                                                                                                                                                                                                                                                                                                                                                                                                                                                                                                                                                                                                                                                                                                                                                                                                                                                                                                                                                                                                                                                                                                                                                                                                                                                                                                                                                                                                                                                                                                                                                                                                                                                                                                                                                                                                                                                                                                                                                                                                           | LICENSE # 9058                                                                                                                                                                                                                                                                                                                                                                                                                                                                                                                                                                                                                                                                                                                                                                                                                                                                                                                                                                                                                                                                                                                                                                                                                                                                                                                                                                                                                                                                                                                                                                                                                                                                                                                                                                                                                                                                                                                                                                                                                                                                                                                 | TELEPHONE # 252-527-1523                                                                                                                                                                                                                                                                                                                                                                                                                                                                                                                                                                                                                                                                                                                                                                                                                                                                                                                                                                                                                                                                                                                                                                                                                                                                                                                                                                                                                                                                                                                                                                                                                                                                                                                                                                                                                                                                                                                                                                                                                                                                                                       | E-MAIL russ@dunndalton.com                                                                                                   | South<br>Interior                                                                                                                                                                                                                                                                                                                                                                                                                                                                                                                                                                                                                                                                                                                                                                                                                                                                                                                                                                                                                                                                                                                                                                                                                                                                                                                                                                                                                                                                                                                                                                                                                                                                                                                                                                                                                                                                                                                                                                                                                                                                                                              | - 50                                                                                                                                                                                                                                                                                                                                                                                                                                                                                                                                                                                                                                                                                                                                                                                                                                                                                                                                                                                                                                                                                                                                                                                                                                                                                                                                                                                                                                                                                                                                                                                                                                                                                                                                                                                                                                                                                                                                                                                                                                                                                                                           | 0                                                                                                                                                                                                                                                                                                                                                                                                                                                                                                                                                                                                                                                                                                                                                                                                                                                                                                                                                                                                                                                                                                                                                                                                                                                                                                                                                                                                                                                                                                                                                                                                                                                                                                                                                                                                                                                                                                                                                                                                                                                                                                                              | N/A                                                                                                                                                                                                                    | N/A                                                                        | N/A                                                                                                                                                                                                                                                                                                                                                                                                                                                                                                                                                                                                                                                                                                                                                                                                                                                                                                                                                                                                                                                                                                                                                                                                                                                                                                                                                                                                                                                                                                                                                                                                                                                                                                                                                                                                                                                                                                                                                                                                                                                                                                                            | N/A                                                                                                                                                                                                                                                                                                                                                                                                                                                                                                                                                                                                                                                                                                                                                                                                                                                                                                                                                                                                                                                                                                                                                                                                                                                                                                                                                                                                                                                                                                                                                                                                                                                                                                                                                                                                                                                                                                                                                                                                                                                                                                                            | N                     |
| Civil                                                                                                                                                                                                                                                                                                                                                                        | Built & Built in Themse                                                                                                                                                                                                                                                                                                                                                                                                                                                                                                                                                                                                                                                                                                                                                                                                                                                                                                                                                                                                                                                                                                                                                                                                                                                                                                                                                                                                                                                                                                                                                                                                                                                                                                                                                                                                                                                                                                                                                                                                                                                                                                        | 1100011111111000                                                                                                                                                                                                                                                                                                                                                                                                                                                                                                                                                                                                                                                                                                                                                                                                                                                                                                                                                                                                                                                                                                                                                                                                                                                                                                                                                                                                                                                                                                                                                                                                                                                                                                                                                                                                                                                                                                                                                                                                                                                                                                               | ,,,,,,                                                                                                                                                                                                                                                                                                                                                                                                                                                                                                                                                                                                                                                                                                                                                                                                                                                                                                                                                                                                                                                                                                                                                                                                                                                                                                                                                                                                                                                                                                                                                                                                                                                                                                                                                                                                                                                                                                                                                                                                                                                                                                                         | 202 027 1020                                                                                                                                                                                                                                                                                                                                                                                                                                                                                                                                                                                                                                                                                                                                                                                                                                                                                                                                                                                                                                                                                                                                                                                                                                                                                                                                                                                                                                                                                                                                                                                                                                                                                                                                                                                                                                                                                                                                                                                                                                                                                                                   | Two ye, a will aware in a con-                                                                                               | Nonbearing Walls and                                                                                                                                                                                                                                                                                                                                                                                                                                                                                                                                                                                                                                                                                                                                                                                                                                                                                                                                                                                                                                                                                                                                                                                                                                                                                                                                                                                                                                                                                                                                                                                                                                                                                                                                                                                                                                                                                                                                                                                                                                                                                                           |                                                                                                                                                                                                                                                                                                                                                                                                                                                                                                                                                                                                                                                                                                                                                                                                                                                                                                                                                                                                                                                                                                                                                                                                                                                                                                                                                                                                                                                                                                                                                                                                                                                                                                                                                                                                                                                                                                                                                                                                                                                                                                                                |                                                                                                                                                                                                                                                                                                                                                                                                                                                                                                                                                                                                                                                                                                                                                                                                                                                                                                                                                                                                                                                                                                                                                                                                                                                                                                                                                                                                                                                                                                                                                                                                                                                                                                                                                                                                                                                                                                                                                                                                                                                                                                                                |                                                                                                                                                                                                                        |                                                                            |                                                                                                                                                                                                                                                                                                                                                                                                                                                                                                                                                                                                                                                                                                                                                                                                                                                                                                                                                                                                                                                                                                                                                                                                                                                                                                                                                                                                                                                                                                                                                                                                                                                                                                                                                                                                                                                                                                                                                                                                                                                                                                                                |                                                                                                                                                                                                                                                                                                                                                                                                                                                                                                                                                                                                                                                                                                                                                                                                                                                                                                                                                                                                                                                                                                                                                                                                                                                                                                                                                                                                                                                                                                                                                                                                                                                                                                                                                                                                                                                                                                                                                                                                                                                                                                                                |                       |
| Electrical<br>Fire Alarm                                                                                                                                                                                                                                                                                                                                                     |                                                                                                                                                                                                                                                                                                                                                                                                                                                                                                                                                                                                                                                                                                                                                                                                                                                                                                                                                                                                                                                                                                                                                                                                                                                                                                                                                                                                                                                                                                                                                                                                                                                                                                                                                                                                                                                                                                                                                                                                                                                                                                                                |                                                                                                                                                                                                                                                                                                                                                                                                                                                                                                                                                                                                                                                                                                                                                                                                                                                                                                                                                                                                                                                                                                                                                                                                                                                                                                                                                                                                                                                                                                                                                                                                                                                                                                                                                                                                                                                                                                                                                                                                                                                                                                                                |                                                                                                                                                                                                                                                                                                                                                                                                                                                                                                                                                                                                                                                                                                                                                                                                                                                                                                                                                                                                                                                                                                                                                                                                                                                                                                                                                                                                                                                                                                                                                                                                                                                                                                                                                                                                                                                                                                                                                                                                                                                                                                                                |                                                                                                                                                                                                                                                                                                                                                                                                                                                                                                                                                                                                                                                                                                                                                                                                                                                                                                                                                                                                                                                                                                                                                                                                                                                                                                                                                                                                                                                                                                                                                                                                                                                                                                                                                                                                                                                                                                                                                                                                                                                                                                                                |                                                                                                                              | Partitions Exterior walls                                                                                                                                                                                                                                                                                                                                                                                                                                                                                                                                                                                                                                                                                                                                                                                                                                                                                                                                                                                                                                                                                                                                                                                                                                                                                                                                                                                                                                                                                                                                                                                                                                                                                                                                                                                                                                                                                                                                                                                                                                                                                                      |                                                                                                                                                                                                                                                                                                                                                                                                                                                                                                                                                                                                                                                                                                                                                                                                                                                                                                                                                                                                                                                                                                                                                                                                                                                                                                                                                                                                                                                                                                                                                                                                                                                                                                                                                                                                                                                                                                                                                                                                                                                                                                                                |                                                                                                                                                                                                                                                                                                                                                                                                                                                                                                                                                                                                                                                                                                                                                                                                                                                                                                                                                                                                                                                                                                                                                                                                                                                                                                                                                                                                                                                                                                                                                                                                                                                                                                                                                                                                                                                                                                                                                                                                                                                                                                                                |                                                                                                                                                                                                                        |                                                                            |                                                                                                                                                                                                                                                                                                                                                                                                                                                                                                                                                                                                                                                                                                                                                                                                                                                                                                                                                                                                                                                                                                                                                                                                                                                                                                                                                                                                                                                                                                                                                                                                                                                                                                                                                                                                                                                                                                                                                                                                                                                                                                                                |                                                                                                                                                                                                                                                                                                                                                                                                                                                                                                                                                                                                                                                                                                                                                                                                                                                                                                                                                                                                                                                                                                                                                                                                                                                                                                                                                                                                                                                                                                                                                                                                                                                                                                                                                                                                                                                                                                                                                                                                                                                                                                                                |                       |
| Plumbing<br>Mechanical                                                                                                                                                                                                                                                                                                                                                       |                                                                                                                                                                                                                                                                                                                                                                                                                                                                                                                                                                                                                                                                                                                                                                                                                                                                                                                                                                                                                                                                                                                                                                                                                                                                                                                                                                                                                                                                                                                                                                                                                                                                                                                                                                                                                                                                                                                                                                                                                                                                                                                                |                                                                                                                                                                                                                                                                                                                                                                                                                                                                                                                                                                                                                                                                                                                                                                                                                                                                                                                                                                                                                                                                                                                                                                                                                                                                                                                                                                                                                                                                                                                                                                                                                                                                                                                                                                                                                                                                                                                                                                                                                                                                                                                                |                                                                                                                                                                                                                                                                                                                                                                                                                                                                                                                                                                                                                                                                                                                                                                                                                                                                                                                                                                                                                                                                                                                                                                                                                                                                                                                                                                                                                                                                                                                                                                                                                                                                                                                                                                                                                                                                                                                                                                                                                                                                                                                                |                                                                                                                                                                                                                                                                                                                                                                                                                                                                                                                                                                                                                                                                                                                                                                                                                                                                                                                                                                                                                                                                                                                                                                                                                                                                                                                                                                                                                                                                                                                                                                                                                                                                                                                                                                                                                                                                                                                                                                                                                                                                                                                                |                                                                                                                              | North                                                                                                                                                                                                                                                                                                                                                                                                                                                                                                                                                                                                                                                                                                                                                                                                                                                                                                                                                                                                                                                                                                                                                                                                                                                                                                                                                                                                                                                                                                                                                                                                                                                                                                                                                                                                                                                                                                                                                                                                                                                                                                                          | >30°<br>>30°                                                                                                                                                                                                                                                                                                                                                                                                                                                                                                                                                                                                                                                                                                                                                                                                                                                                                                                                                                                                                                                                                                                                                                                                                                                                                                                                                                                                                                                                                                                                                                                                                                                                                                                                                                                                                                                                                                                                                                                                                                                                                                                   | 0                                                                                                                                                                                                                                                                                                                                                                                                                                                                                                                                                                                                                                                                                                                                                                                                                                                                                                                                                                                                                                                                                                                                                                                                                                                                                                                                                                                                                                                                                                                                                                                                                                                                                                                                                                                                                                                                                                                                                                                                                                                                                                                              | N/A                                                                                                                                                                                                                    | N/A<br>N/A                                                                 | N/A                                                                                                                                                                                                                                                                                                                                                                                                                                                                                                                                                                                                                                                                                                                                                                                                                                                                                                                                                                                                                                                                                                                                                                                                                                                                                                                                                                                                                                                                                                                                                                                                                                                                                                                                                                                                                                                                                                                                                                                                                                                                                                                            | N/A                                                                                                                                                                                                                                                                                                                                                                                                                                                                                                                                                                                                                                                                                                                                                                                                                                                                                                                                                                                                                                                                                                                                                                                                                                                                                                                                                                                                                                                                                                                                                                                                                                                                                                                                                                                                                                                                                                                                                                                                                                                                                                                            | N                     |
| Sprinkler-Standpipe                                                                                                                                                                                                                                                                                                                                                          |                                                                                                                                                                                                                                                                                                                                                                                                                                                                                                                                                                                                                                                                                                                                                                                                                                                                                                                                                                                                                                                                                                                                                                                                                                                                                                                                                                                                                                                                                                                                                                                                                                                                                                                                                                                                                                                                                                                                                                                                                                                                                                                                |                                                                                                                                                                                                                                                                                                                                                                                                                                                                                                                                                                                                                                                                                                                                                                                                                                                                                                                                                                                                                                                                                                                                                                                                                                                                                                                                                                                                                                                                                                                                                                                                                                                                                                                                                                                                                                                                                                                                                                                                                                                                                                                                |                                                                                                                                                                                                                                                                                                                                                                                                                                                                                                                                                                                                                                                                                                                                                                                                                                                                                                                                                                                                                                                                                                                                                                                                                                                                                                                                                                                                                                                                                                                                                                                                                                                                                                                                                                                                                                                                                                                                                                                                                                                                                                                                |                                                                                                                                                                                                                                                                                                                                                                                                                                                                                                                                                                                                                                                                                                                                                                                                                                                                                                                                                                                                                                                                                                                                                                                                                                                                                                                                                                                                                                                                                                                                                                                                                                                                                                                                                                                                                                                                                                                                                                                                                                                                                                                                |                                                                                                                              | East<br>West                                                                                                                                                                                                                                                                                                                                                                                                                                                                                                                                                                                                                                                                                                                                                                                                                                                                                                                                                                                                                                                                                                                                                                                                                                                                                                                                                                                                                                                                                                                                                                                                                                                                                                                                                                                                                                                                                                                                                                                                                                                                                                                   | >30'                                                                                                                                                                                                                                                                                                                                                                                                                                                                                                                                                                                                                                                                                                                                                                                                                                                                                                                                                                                                                                                                                                                                                                                                                                                                                                                                                                                                                                                                                                                                                                                                                                                                                                                                                                                                                                                                                                                                                                                                                                                                                                                           | 0                                                                                                                                                                                                                                                                                                                                                                                                                                                                                                                                                                                                                                                                                                                                                                                                                                                                                                                                                                                                                                                                                                                                                                                                                                                                                                                                                                                                                                                                                                                                                                                                                                                                                                                                                                                                                                                                                                                                                                                                                                                                                                                              | N/A<br>N/A                                                                                                                                                                                                             | N/A                                                                        | N/A<br>N/A                                                                                                                                                                                                                                                                                                                                                                                                                                                                                                                                                                                                                                                                                                                                                                                                                                                                                                                                                                                                                                                                                                                                                                                                                                                                                                                                                                                                                                                                                                                                                                                                                                                                                                                                                                                                                                                                                                                                                                                                                                                                                                                     | N/A<br>N/A                                                                                                                                                                                                                                                                                                                                                                                                                                                                                                                                                                                                                                                                                                                                                                                                                                                                                                                                                                                                                                                                                                                                                                                                                                                                                                                                                                                                                                                                                                                                                                                                                                                                                                                                                                                                                                                                                                                                                                                                                                                                                                                     | I N                   |
| Structural<br>Retaining Walls >5' High                                                                                                                                                                                                                                                                                                                                       | h                                                                                                                                                                                                                                                                                                                                                                                                                                                                                                                                                                                                                                                                                                                                                                                                                                                                                                                                                                                                                                                                                                                                                                                                                                                                                                                                                                                                                                                                                                                                                                                                                                                                                                                                                                                                                                                                                                                                                                                                                                                                                                                              |                                                                                                                                                                                                                                                                                                                                                                                                                                                                                                                                                                                                                                                                                                                                                                                                                                                                                                                                                                                                                                                                                                                                                                                                                                                                                                                                                                                                                                                                                                                                                                                                                                                                                                                                                                                                                                                                                                                                                                                                                                                                                                                                |                                                                                                                                                                                                                                                                                                                                                                                                                                                                                                                                                                                                                                                                                                                                                                                                                                                                                                                                                                                                                                                                                                                                                                                                                                                                                                                                                                                                                                                                                                                                                                                                                                                                                                                                                                                                                                                                                                                                                                                                                                                                                                                                |                                                                                                                                                                                                                                                                                                                                                                                                                                                                                                                                                                                                                                                                                                                                                                                                                                                                                                                                                                                                                                                                                                                                                                                                                                                                                                                                                                                                                                                                                                                                                                                                                                                                                                                                                                                                                                                                                                                                                                                                                                                                                                                                |                                                                                                                              | South                                                                                                                                                                                                                                                                                                                                                                                                                                                                                                                                                                                                                                                                                                                                                                                                                                                                                                                                                                                                                                                                                                                                                                                                                                                                                                                                                                                                                                                                                                                                                                                                                                                                                                                                                                                                                                                                                                                                                                                                                                                                                                                          | >30'                                                                                                                                                                                                                                                                                                                                                                                                                                                                                                                                                                                                                                                                                                                                                                                                                                                                                                                                                                                                                                                                                                                                                                                                                                                                                                                                                                                                                                                                                                                                                                                                                                                                                                                                                                                                                                                                                                                                                                                                                                                                                                                           | 0                                                                                                                                                                                                                                                                                                                                                                                                                                                                                                                                                                                                                                                                                                                                                                                                                                                                                                                                                                                                                                                                                                                                                                                                                                                                                                                                                                                                                                                                                                                                                                                                                                                                                                                                                                                                                                                                                                                                                                                                                                                                                                                              | N/A                                                                                                                                                                                                                    | N/A                                                                        | N/A                                                                                                                                                                                                                                                                                                                                                                                                                                                                                                                                                                                                                                                                                                                                                                                                                                                                                                                                                                                                                                                                                                                                                                                                                                                                                                                                                                                                                                                                                                                                                                                                                                                                                                                                                                                                                                                                                                                                                                                                                                                                                                                            | N/A                                                                                                                                                                                                                                                                                                                                                                                                                                                                                                                                                                                                                                                                                                                                                                                                                                                                                                                                                                                                                                                                                                                                                                                                                                                                                                                                                                                                                                                                                                                                                                                                                                                                                                                                                                                                                                                                                                                                                                                                                                                                                                                            | N                     |
| Other                                                                                                                                                                                                                                                                                                                                                                        | ii                                                                                                                                                                                                                                                                                                                                                                                                                                                                                                                                                                                                                                                                                                                                                                                                                                                                                                                                                                                                                                                                                                                                                                                                                                                                                                                                                                                                                                                                                                                                                                                                                                                                                                                                                                                                                                                                                                                                                                                                                                                                                                                             |                                                                                                                                                                                                                                                                                                                                                                                                                                                                                                                                                                                                                                                                                                                                                                                                                                                                                                                                                                                                                                                                                                                                                                                                                                                                                                                                                                                                                                                                                                                                                                                                                                                                                                                                                                                                                                                                                                                                                                                                                                                                                                                                |                                                                                                                                                                                                                                                                                                                                                                                                                                                                                                                                                                                                                                                                                                                                                                                                                                                                                                                                                                                                                                                                                                                                                                                                                                                                                                                                                                                                                                                                                                                                                                                                                                                                                                                                                                                                                                                                                                                                                                                                                                                                                                                                |                                                                                                                                                                                                                                                                                                                                                                                                                                                                                                                                                                                                                                                                                                                                                                                                                                                                                                                                                                                                                                                                                                                                                                                                                                                                                                                                                                                                                                                                                                                                                                                                                                                                                                                                                                                                                                                                                                                                                                                                                                                                                                                                |                                                                                                                              | Interior walls and partitions                                                                                                                                                                                                                                                                                                                                                                                                                                                                                                                                                                                                                                                                                                                                                                                                                                                                                                                                                                                                                                                                                                                                                                                                                                                                                                                                                                                                                                                                                                                                                                                                                                                                                                                                                                                                                                                                                                                                                                                                                                                                                                  |                                                                                                                                                                                                                                                                                                                                                                                                                                                                                                                                                                                                                                                                                                                                                                                                                                                                                                                                                                                                                                                                                                                                                                                                                                                                                                                                                                                                                                                                                                                                                                                                                                                                                                                                                                                                                                                                                                                                                                                                                                                                                                                                | 0                                                                                                                                                                                                                                                                                                                                                                                                                                                                                                                                                                                                                                                                                                                                                                                                                                                                                                                                                                                                                                                                                                                                                                                                                                                                                                                                                                                                                                                                                                                                                                                                                                                                                                                                                                                                                                                                                                                                                                                                                                                                                                                              | N/A                                                                                                                                                                                                                    | N/A                                                                        | N/A                                                                                                                                                                                                                                                                                                                                                                                                                                                                                                                                                                                                                                                                                                                                                                                                                                                                                                                                                                                                                                                                                                                                                                                                                                                                                                                                                                                                                                                                                                                                                                                                                                                                                                                                                                                                                                                                                                                                                                                                                                                                                                                            | N/A                                                                                                                                                                                                                                                                                                                                                                                                                                                                                                                                                                                                                                                                                                                                                                                                                                                                                                                                                                                                                                                                                                                                                                                                                                                                                                                                                                                                                                                                                                                                                                                                                                                                                                                                                                                                                                                                                                                                                                                                                                                                                                                            | N                     |
| -                                                                                                                                                                                                                                                                                                                                                                            | elude firms and individua                                                                                                                                                                                                                                                                                                                                                                                                                                                                                                                                                                                                                                                                                                                                                                                                                                                                                                                                                                                                                                                                                                                                                                                                                                                                                                                                                                                                                                                                                                                                                                                                                                                                                                                                                                                                                                                                                                                                                                                                                                                                                                      | als such as truss, precast, pr                                                                                                                                                                                                                                                                                                                                                                                                                                                                                                                                                                                                                                                                                                                                                                                                                                                                                                                                                                                                                                                                                                                                                                                                                                                                                                                                                                                                                                                                                                                                                                                                                                                                                                                                                                                                                                                                                                                                                                                                                                                                                                 | e-engineered, in                                                                                                                                                                                                                                                                                                                                                                                                                                                                                                                                                                                                                                                                                                                                                                                                                                                                                                                                                                                                                                                                                                                                                                                                                                                                                                                                                                                                                                                                                                                                                                                                                                                                                                                                                                                                                                                                                                                                                                                                                                                                                                               | nterior designe                                                                                                                                                                                                                                                                                                                                                                                                                                                                                                                                                                                                                                                                                                                                                                                                                                                                                                                                                                                                                                                                                                                                                                                                                                                                                                                                                                                                                                                                                                                                                                                                                                                                                                                                                                                                                                                                                                                                                                                                                                                                                                                | ers, etc.)                                                                                                                   | Floor Construction Including supporting beams and joists                                                                                                                                                                                                                                                                                                                                                                                                                                                                                                                                                                                                                                                                                                                                                                                                                                                                                                                                                                                                                                                                                                                                                                                                                                                                                                                                                                                                                                                                                                                                                                                                                                                                                                                                                                                                                                                                                                                                                                                                                                                                       |                                                                                                                                                                                                                                                                                                                                                                                                                                                                                                                                                                                                                                                                                                                                                                                                                                                                                                                                                                                                                                                                                                                                                                                                                                                                                                                                                                                                                                                                                                                                                                                                                                                                                                                                                                                                                                                                                                                                                                                                                                                                                                                                | N/A                                                                                                                                                                                                                                                                                                                                                                                                                                                                                                                                                                                                                                                                                                                                                                                                                                                                                                                                                                                                                                                                                                                                                                                                                                                                                                                                                                                                                                                                                                                                                                                                                                                                                                                                                                                                                                                                                                                                                                                                                                                                                                                            | N/A                                                                                                                                                                                                                    | N/A                                                                        | N/A                                                                                                                                                                                                                                                                                                                                                                                                                                                                                                                                                                                                                                                                                                                                                                                                                                                                                                                                                                                                                                                                                                                                                                                                                                                                                                                                                                                                                                                                                                                                                                                                                                                                                                                                                                                                                                                                                                                                                                                                                                                                                                                            | N/A                                                                                                                                                                                                                                                                                                                                                                                                                                                                                                                                                                                                                                                                                                                                                                                                                                                                                                                                                                                                                                                                                                                                                                                                                                                                                                                                                                                                                                                                                                                                                                                                                                                                                                                                                                                                                                                                                                                                                                                                                                                                                                                            | N                     |
|                                                                                                                                                                                                                                                                                                                                                                              |                                                                                                                                                                                                                                                                                                                                                                                                                                                                                                                                                                                                                                                                                                                                                                                                                                                                                                                                                                                                                                                                                                                                                                                                                                                                                                                                                                                                                                                                                                                                                                                                                                                                                                                                                                                                                                                                                                                                                                                                                                                                                                                                | . A144: I1 II                                                                                                                                                                                                                                                                                                                                                                                                                                                                                                                                                                                                                                                                                                                                                                                                                                                                                                                                                                                                                                                                                                                                                                                                                                                                                                                                                                                                                                                                                                                                                                                                                                                                                                                                                                                                                                                                                                                                                                                                                                                                                                                  | NI/A NI/A                                                                                                                                                                                                                                                                                                                                                                                                                                                                                                                                                                                                                                                                                                                                                                                                                                                                                                                                                                                                                                                                                                                                                                                                                                                                                                                                                                                                                                                                                                                                                                                                                                                                                                                                                                                                                                                                                                                                                                                                                                                                                                                      |                                                                                                                                                                                                                                                                                                                                                                                                                                                                                                                                                                                                                                                                                                                                                                                                                                                                                                                                                                                                                                                                                                                                                                                                                                                                                                                                                                                                                                                                                                                                                                                                                                                                                                                                                                                                                                                                                                                                                                                                                                                                                                                                |                                                                                                                              | Floor Ceiling Assembly                                                                                                                                                                                                                                                                                                                                                                                                                                                                                                                                                                                                                                                                                                                                                                                                                                                                                                                                                                                                                                                                                                                                                                                                                                                                                                                                                                                                                                                                                                                                                                                                                                                                                                                                                                                                                                                                                                                                                                                                                                                                                                         |                                                                                                                                                                                                                                                                                                                                                                                                                                                                                                                                                                                                                                                                                                                                                                                                                                                                                                                                                                                                                                                                                                                                                                                                                                                                                                                                                                                                                                                                                                                                                                                                                                                                                                                                                                                                                                                                                                                                                                                                                                                                                                                                | N/A                                                                                                                                                                                                                                                                                                                                                                                                                                                                                                                                                                                                                                                                                                                                                                                                                                                                                                                                                                                                                                                                                                                                                                                                                                                                                                                                                                                                                                                                                                                                                                                                                                                                                                                                                                                                                                                                                                                                                                                                                                                                                                                            | N/A                                                                                                                                                                                                                    | N/A                                                                        | N/A                                                                                                                                                                                                                                                                                                                                                                                                                                                                                                                                                                                                                                                                                                                                                                                                                                                                                                                                                                                                                                                                                                                                                                                                                                                                                                                                                                                                                                                                                                                                                                                                                                                                                                                                                                                                                                                                                                                                                                                                                                                                                                                            | N/A                                                                                                                                                                                                                                                                                                                                                                                                                                                                                                                                                                                                                                                                                                                                                                                                                                                                                                                                                                                                                                                                                                                                                                                                                                                                                                                                                                                                                                                                                                                                                                                                                                                                                                                                                                                                                                                                                                                                                                                                                                                                                                                            | N                     |
|                                                                                                                                                                                                                                                                                                                                                                              | NG BUILDING CODE:<br>FED: 1981                                                                                                                                                                                                                                                                                                                                                                                                                                                                                                                                                                                                                                                                                                                                                                                                                                                                                                                                                                                                                                                                                                                                                                                                                                                                                                                                                                                                                                                                                                                                                                                                                                                                                                                                                                                                                                                                                                                                                                                                                                                                                                 |                                                                                                                                                                                                                                                                                                                                                                                                                                                                                                                                                                                                                                                                                                                                                                                                                                                                                                                                                                                                                                                                                                                                                                                                                                                                                                                                                                                                                                                                                                                                                                                                                                                                                                                                                                                                                                                                                                                                                                                                                                                                                                                                | <u>N/A</u> <u>N/A</u><br>(JPANCY(S) ((                                                                                                                                                                                                                                                                                                                                                                                                                                                                                                                                                                                                                                                                                                                                                                                                                                                                                                                                                                                                                                                                                                                                                                                                                                                                                                                                                                                                                                                                                                                                                                                                                                                                                                                                                                                                                                                                                                                                                                                                                                                                                         | Ch. 3): R/A                                                                                                                                                                                                                                                                                                                                                                                                                                                                                                                                                                                                                                                                                                                                                                                                                                                                                                                                                                                                                                                                                                                                                                                                                                                                                                                                                                                                                                                                                                                                                                                                                                                                                                                                                                                                                                                                                                                                                                                                                                                                                                                    | / I-3                                                                                                                        | Columns Supporting Floors                                                                                                                                                                                                                                                                                                                                                                                                                                                                                                                                                                                                                                                                                                                                                                                                                                                                                                                                                                                                                                                                                                                                                                                                                                                                                                                                                                                                                                                                                                                                                                                                                                                                                                                                                                                                                                                                                                                                                                                                                                                                                                      |                                                                                                                                                                                                                                                                                                                                                                                                                                                                                                                                                                                                                                                                                                                                                                                                                                                                                                                                                                                                                                                                                                                                                                                                                                                                                                                                                                                                                                                                                                                                                                                                                                                                                                                                                                                                                                                                                                                                                                                                                                                                                                                                | N/A                                                                                                                                                                                                                                                                                                                                                                                                                                                                                                                                                                                                                                                                                                                                                                                                                                                                                                                                                                                                                                                                                                                                                                                                                                                                                                                                                                                                                                                                                                                                                                                                                                                                                                                                                                                                                                                                                                                                                                                                                                                                                                                            | N/A                                                                                                                                                                                                                    | N/A                                                                        | N/A                                                                                                                                                                                                                                                                                                                                                                                                                                                                                                                                                                                                                                                                                                                                                                                                                                                                                                                                                                                                                                                                                                                                                                                                                                                                                                                                                                                                                                                                                                                                                                                                                                                                                                                                                                                                                                                                                                                                                                                                                                                                                                                            | N/A                                                                                                                                                                                                                                                                                                                                                                                                                                                                                                                                                                                                                                                                                                                                                                                                                                                                                                                                                                                                                                                                                                                                                                                                                                                                                                                                                                                                                                                                                                                                                                                                                                                                                                                                                                                                                                                                                                                                                                                                                                                                                                                            | N                     |
|                                                                                                                                                                                                                                                                                                                                                                              | ):                                                                                                                                                                                                                                                                                                                                                                                                                                                                                                                                                                                                                                                                                                                                                                                                                                                                                                                                                                                                                                                                                                                                                                                                                                                                                                                                                                                                                                                                                                                                                                                                                                                                                                                                                                                                                                                                                                                                                                                                                                                                                                                             |                                                                                                                                                                                                                                                                                                                                                                                                                                                                                                                                                                                                                                                                                                                                                                                                                                                                                                                                                                                                                                                                                                                                                                                                                                                                                                                                                                                                                                                                                                                                                                                                                                                                                                                                                                                                                                                                                                                                                                                                                                                                                                                                |                                                                                                                                                                                                                                                                                                                                                                                                                                                                                                                                                                                                                                                                                                                                                                                                                                                                                                                                                                                                                                                                                                                                                                                                                                                                                                                                                                                                                                                                                                                                                                                                                                                                                                                                                                                                                                                                                                                                                                                                                                                                                                                                |                                                                                                                                                                                                                                                                                                                                                                                                                                                                                                                                                                                                                                                                                                                                                                                                                                                                                                                                                                                                                                                                                                                                                                                                                                                                                                                                                                                                                                                                                                                                                                                                                                                                                                                                                                                                                                                                                                                                                                                                                                                                                                                                |                                                                                                                              | Roof Construction, including supporting beams and joists                                                                                                                                                                                                                                                                                                                                                                                                                                                                                                                                                                                                                                                                                                                                                                                                                                                                                                                                                                                                                                                                                                                                                                                                                                                                                                                                                                                                                                                                                                                                                                                                                                                                                                                                                                                                                                                                                                                                                                                                                                                                       |                                                                                                                                                                                                                                                                                                                                                                                                                                                                                                                                                                                                                                                                                                                                                                                                                                                                                                                                                                                                                                                                                                                                                                                                                                                                                                                                                                                                                                                                                                                                                                                                                                                                                                                                                                                                                                                                                                                                                                                                                                                                                                                                | N/A                                                                                                                                                                                                                                                                                                                                                                                                                                                                                                                                                                                                                                                                                                                                                                                                                                                                                                                                                                                                                                                                                                                                                                                                                                                                                                                                                                                                                                                                                                                                                                                                                                                                                                                                                                                                                                                                                                                                                                                                                                                                                                                            | N/A                                                                                                                                                                                                                    | N/A                                                                        | N/A                                                                                                                                                                                                                                                                                                                                                                                                                                                                                                                                                                                                                                                                                                                                                                                                                                                                                                                                                                                                                                                                                                                                                                                                                                                                                                                                                                                                                                                                                                                                                                                                                                                                                                                                                                                                                                                                                                                                                                                                                                                                                                                            | N/A                                                                                                                                                                                                                                                                                                                                                                                                                                                                                                                                                                                                                                                                                                                                                                                                                                                                                                                                                                                                                                                                                                                                                                                                                                                                                                                                                                                                                                                                                                                                                                                                                                                                                                                                                                                                                                                                                                                                                                                                                                                                                                                            | N                     |
|                                                                                                                                                                                                                                                                                                                                                                              | ATEGORY (Table 1604                                                                                                                                                                                                                                                                                                                                                                                                                                                                                                                                                                                                                                                                                                                                                                                                                                                                                                                                                                                                                                                                                                                                                                                                                                                                                                                                                                                                                                                                                                                                                                                                                                                                                                                                                                                                                                                                                                                                                                                                                                                                                                            |                                                                                                                                                                                                                                                                                                                                                                                                                                                                                                                                                                                                                                                                                                                                                                                                                                                                                                                                                                                                                                                                                                                                                                                                                                                                                                                                                                                                                                                                                                                                                                                                                                                                                                                                                                                                                                                                                                                                                                                                                                                                                                                                | Proposed                                                                                                                                                                                                                                                                                                                                                                                                                                                                                                                                                                                                                                                                                                                                                                                                                                                                                                                                                                                                                                                                                                                                                                                                                                                                                                                                                                                                                                                                                                                                                                                                                                                                                                                                                                                                                                                                                                                                                                                                                                                                                                                       |                                                                                                                                                                                                                                                                                                                                                                                                                                                                                                                                                                                                                                                                                                                                                                                                                                                                                                                                                                                                                                                                                                                                                                                                                                                                                                                                                                                                                                                                                                                                                                                                                                                                                                                                                                                                                                                                                                                                                                                                                                                                                                                                |                                                                                                                              | Roof Ceiling Assembly                                                                                                                                                                                                                                                                                                                                                                                                                                                                                                                                                                                                                                                                                                                                                                                                                                                                                                                                                                                                                                                                                                                                                                                                                                                                                                                                                                                                                                                                                                                                                                                                                                                                                                                                                                                                                                                                                                                                                                                                                                                                                                          |                                                                                                                                                                                                                                                                                                                                                                                                                                                                                                                                                                                                                                                                                                                                                                                                                                                                                                                                                                                                                                                                                                                                                                                                                                                                                                                                                                                                                                                                                                                                                                                                                                                                                                                                                                                                                                                                                                                                                                                                                                                                                                                                | N/A                                                                                                                                                                                                                                                                                                                                                                                                                                                                                                                                                                                                                                                                                                                                                                                                                                                                                                                                                                                                                                                                                                                                                                                                                                                                                                                                                                                                                                                                                                                                                                                                                                                                                                                                                                                                                                                                                                                                                                                                                                                                                                                            | N/A                                                                                                                                                                                                                    | N/A                                                                        | N/A                                                                                                                                                                                                                                                                                                                                                                                                                                                                                                                                                                                                                                                                                                                                                                                                                                                                                                                                                                                                                                                                                                                                                                                                                                                                                                                                                                                                                                                                                                                                                                                                                                                                                                                                                                                                                                                                                                                                                                                                                                                                                                                            | N/A                                                                                                                                                                                                                                                                                                                                                                                                                                                                                                                                                                                                                                                                                                                                                                                                                                                                                                                                                                                                                                                                                                                                                                                                                                                                                                                                                                                                                                                                                                                                                                                                                                                                                                                                                                                                                                                                                                                                                                                                                                                                                                                            | N                     |
|                                                                                                                                                                                                                                                                                                                                                                              |                                                                                                                                                                                                                                                                                                                                                                                                                                                                                                                                                                                                                                                                                                                                                                                                                                                                                                                                                                                                                                                                                                                                                                                                                                                                                                                                                                                                                                                                                                                                                                                                                                                                                                                                                                                                                                                                                                                                                                                                                                                                                                                                | - j m. viivi <u>iii</u>                                                                                                                                                                                                                                                                                                                                                                                                                                                                                                                                                                                                                                                                                                                                                                                                                                                                                                                                                                                                                                                                                                                                                                                                                                                                                                                                                                                                                                                                                                                                                                                                                                                                                                                                                                                                                                                                                                                                                                                                                                                                                                        | - 1 oposeu                                                                                                                                                                                                                                                                                                                                                                                                                                                                                                                                                                                                                                                                                                                                                                                                                                                                                                                                                                                                                                                                                                                                                                                                                                                                                                                                                                                                                                                                                                                                                                                                                                                                                                                                                                                                                                                                                                                                                                                                                                                                                                                     | · <u></u>                                                                                                                                                                                                                                                                                                                                                                                                                                                                                                                                                                                                                                                                                                                                                                                                                                                                                                                                                                                                                                                                                                                                                                                                                                                                                                                                                                                                                                                                                                                                                                                                                                                                                                                                                                                                                                                                                                                                                                                                                                                                                                                      |                                                                                                                              | Columns Supporting Roof                                                                                                                                                                                                                                                                                                                                                                                                                                                                                                                                                                                                                                                                                                                                                                                                                                                                                                                                                                                                                                                                                                                                                                                                                                                                                                                                                                                                                                                                                                                                                                                                                                                                                                                                                                                                                                                                                                                                                                                                                                                                                                        |                                                                                                                                                                                                                                                                                                                                                                                                                                                                                                                                                                                                                                                                                                                                                                                                                                                                                                                                                                                                                                                                                                                                                                                                                                                                                                                                                                                                                                                                                                                                                                                                                                                                                                                                                                                                                                                                                                                                                                                                                                                                                                                                | N/A<br>N/A                                                                                                                                                                                                                                                                                                                                                                                                                                                                                                                                                                                                                                                                                                                                                                                                                                                                                                                                                                                                                                                                                                                                                                                                                                                                                                                                                                                                                                                                                                                                                                                                                                                                                                                                                                                                                                                                                                                                                                                                                                                                                                                     | N/A<br>N/A                                                                                                                                                                                                             | N/A<br>N/A                                                                 | N/A<br>N/A                                                                                                                                                                                                                                                                                                                                                                                                                                                                                                                                                                                                                                                                                                                                                                                                                                                                                                                                                                                                                                                                                                                                                                                                                                                                                                                                                                                                                                                                                                                                                                                                                                                                                                                                                                                                                                                                                                                                                                                                                                                                                                                     | N/A<br>N/A                                                                                                                                                                                                                                                                                                                                                                                                                                                                                                                                                                                                                                                                                                                                                                                                                                                                                                                                                                                                                                                                                                                                                                                                                                                                                                                                                                                                                                                                                                                                                                                                                                                                                                                                                                                                                                                                                                                                                                                                                                                                                                                     | N                     |
| BASIC BUILDING                                                                                                                                                                                                                                                                                                                                                               | G DATA                                                                                                                                                                                                                                                                                                                                                                                                                                                                                                                                                                                                                                                                                                                                                                                                                                                                                                                                                                                                                                                                                                                                                                                                                                                                                                                                                                                                                                                                                                                                                                                                                                                                                                                                                                                                                                                                                                                                                                                                                                                                                                                         |                                                                                                                                                                                                                                                                                                                                                                                                                                                                                                                                                                                                                                                                                                                                                                                                                                                                                                                                                                                                                                                                                                                                                                                                                                                                                                                                                                                                                                                                                                                                                                                                                                                                                                                                                                                                                                                                                                                                                                                                                                                                                                                                |                                                                                                                                                                                                                                                                                                                                                                                                                                                                                                                                                                                                                                                                                                                                                                                                                                                                                                                                                                                                                                                                                                                                                                                                                                                                                                                                                                                                                                                                                                                                                                                                                                                                                                                                                                                                                                                                                                                                                                                                                                                                                                                                |                                                                                                                                                                                                                                                                                                                                                                                                                                                                                                                                                                                                                                                                                                                                                                                                                                                                                                                                                                                                                                                                                                                                                                                                                                                                                                                                                                                                                                                                                                                                                                                                                                                                                                                                                                                                                                                                                                                                                                                                                                                                                                                                |                                                                                                                              | Shaft Enclosures - Exit Shaft Enclosures - Other                                                                                                                                                                                                                                                                                                                                                                                                                                                                                                                                                                                                                                                                                                                                                                                                                                                                                                                                                                                                                                                                                                                                                                                                                                                                                                                                                                                                                                                                                                                                                                                                                                                                                                                                                                                                                                                                                                                                                                                                                                                                               |                                                                                                                                                                                                                                                                                                                                                                                                                                                                                                                                                                                                                                                                                                                                                                                                                                                                                                                                                                                                                                                                                                                                                                                                                                                                                                                                                                                                                                                                                                                                                                                                                                                                                                                                                                                                                                                                                                                                                                                                                                                                                                                                | N/A                                                                                                                                                                                                                                                                                                                                                                                                                                                                                                                                                                                                                                                                                                                                                                                                                                                                                                                                                                                                                                                                                                                                                                                                                                                                                                                                                                                                                                                                                                                                                                                                                                                                                                                                                                                                                                                                                                                                                                                                                                                                                                                            | N/A                                                                                                                                                                                                                    | N/A                                                                        | N/A                                                                                                                                                                                                                                                                                                                                                                                                                                                                                                                                                                                                                                                                                                                                                                                                                                                                                                                                                                                                                                                                                                                                                                                                                                                                                                                                                                                                                                                                                                                                                                                                                                                                                                                                                                                                                                                                                                                                                                                                                                                                                                                            | N/A                                                                                                                                                                                                                                                                                                                                                                                                                                                                                                                                                                                                                                                                                                                                                                                                                                                                                                                                                                                                                                                                                                                                                                                                                                                                                                                                                                                                                                                                                                                                                                                                                                                                                                                                                                                                                                                                                                                                                                                                                                                                                                                            | N                     |
| Construction Type                                                                                                                                                                                                                                                                                                                                                            |                                                                                                                                                                                                                                                                                                                                                                                                                                                                                                                                                                                                                                                                                                                                                                                                                                                                                                                                                                                                                                                                                                                                                                                                                                                                                                                                                                                                                                                                                                                                                                                                                                                                                                                                                                                                                                                                                                                                                                                                                                                                                                                                |                                                                                                                                                                                                                                                                                                                                                                                                                                                                                                                                                                                                                                                                                                                                                                                                                                                                                                                                                                                                                                                                                                                                                                                                                                                                                                                                                                                                                                                                                                                                                                                                                                                                                                                                                                                                                                                                                                                                                                                                                                                                                                                                |                                                                                                                                                                                                                                                                                                                                                                                                                                                                                                                                                                                                                                                                                                                                                                                                                                                                                                                                                                                                                                                                                                                                                                                                                                                                                                                                                                                                                                                                                                                                                                                                                                                                                                                                                                                                                                                                                                                                                                                                                                                                                                                                |                                                                                                                                                                                                                                                                                                                                                                                                                                                                                                                                                                                                                                                                                                                                                                                                                                                                                                                                                                                                                                                                                                                                                                                                                                                                                                                                                                                                                                                                                                                                                                                                                                                                                                                                                                                                                                                                                                                                                                                                                                                                                                                                |                                                                                                                              |                                                                                                                                                                                                                                                                                                                                                                                                                                                                                                                                                                                                                                                                                                                                                                                                                                                                                                                                                                                                                                                                                                                                                                                                                                                                                                                                                                                                                                                                                                                                                                                                                                                                                                                                                                                                                                                                                                                                                                                                                                                                                                                                |                                                                                                                                                                                                                                                                                                                                                                                                                                                                                                                                                                                                                                                                                                                                                                                                                                                                                                                                                                                                                                                                                                                                                                                                                                                                                                                                                                                                                                                                                                                                                                                                                                                                                                                                                                                                                                                                                                                                                                                                                                                                                                                                | 76.T / A                                                                                                                                                                                                                                                                                                                                                                                                                                                                                                                                                                                                                                                                                                                                                                                                                                                                                                                                                                                                                                                                                                                                                                                                                                                                                                                                                                                                                                                                                                                                                                                                                                                                                                                                                                                                                                                                                                                                                                                                                                                                                                                       | 7h.T / A                                                                                                                                                                                                               | 76.T / A                                                                   | TAT / A                                                                                                                                                                                                                                                                                                                                                                                                                                                                                                                                                                                                                                                                                                                                                                                                                                                                                                                                                                                                                                                                                                                                                                                                                                                                                                                                                                                                                                                                                                                                                                                                                                                                                                                                                                                                                                                                                                                                                                                                                                                                                                                        | 76.T / A                                                                                                                                                                                                                                                                                                                                                                                                                                                                                                                                                                                                                                                                                                                                                                                                                                                                                                                                                                                                                                                                                                                                                                                                                                                                                                                                                                                                                                                                                                                                                                                                                                                                                                                                                                                                                                                                                                                                                                                                                                                                                                                       |                       |
| Sprinklers: Partial                                                                                                                                                                                                                                                                                                                                                          | <u>NFPA 13</u>                                                                                                                                                                                                                                                                                                                                                                                                                                                                                                                                                                                                                                                                                                                                                                                                                                                                                                                                                                                                                                                                                                                                                                                                                                                                                                                                                                                                                                                                                                                                                                                                                                                                                                                                                                                                                                                                                                                                                                                                                                                                                                                 |                                                                                                                                                                                                                                                                                                                                                                                                                                                                                                                                                                                                                                                                                                                                                                                                                                                                                                                                                                                                                                                                                                                                                                                                                                                                                                                                                                                                                                                                                                                                                                                                                                                                                                                                                                                                                                                                                                                                                                                                                                                                                                                                |                                                                                                                                                                                                                                                                                                                                                                                                                                                                                                                                                                                                                                                                                                                                                                                                                                                                                                                                                                                                                                                                                                                                                                                                                                                                                                                                                                                                                                                                                                                                                                                                                                                                                                                                                                                                                                                                                                                                                                                                                                                                                                                                |                                                                                                                                                                                                                                                                                                                                                                                                                                                                                                                                                                                                                                                                                                                                                                                                                                                                                                                                                                                                                                                                                                                                                                                                                                                                                                                                                                                                                                                                                                                                                                                                                                                                                                                                                                                                                                                                                                                                                                                                                                                                                                                                |                                                                                                                              | Corridor Separation Occupancy/Fire Barrier Separation                                                                                                                                                                                                                                                                                                                                                                                                                                                                                                                                                                                                                                                                                                                                                                                                                                                                                                                                                                                                                                                                                                                                                                                                                                                                                                                                                                                                                                                                                                                                                                                                                                                                                                                                                                                                                                                                                                                                                                                                                                                                          | ntion                                                                                                                                                                                                                                                                                                                                                                                                                                                                                                                                                                                                                                                                                                                                                                                                                                                                                                                                                                                                                                                                                                                                                                                                                                                                                                                                                                                                                                                                                                                                                                                                                                                                                                                                                                                                                                                                                                                                                                                                                                                                                                                          | N/A<br>N/A                                                                                                                                                                                                                                                                                                                                                                                                                                                                                                                                                                                                                                                                                                                                                                                                                                                                                                                                                                                                                                                                                                                                                                                                                                                                                                                                                                                                                                                                                                                                                                                                                                                                                                                                                                                                                                                                                                                                                                                                                                                                                                                     | N/A<br>N/A                                                                                                                                                                                                             | N/A<br>N/A                                                                 | N/A<br>N/A                                                                                                                                                                                                                                                                                                                                                                                                                                                                                                                                                                                                                                                                                                                                                                                                                                                                                                                                                                                                                                                                                                                                                                                                                                                                                                                                                                                                                                                                                                                                                                                                                                                                                                                                                                                                                                                                                                                                                                                                                                                                                                                     | N/A<br>N/A                                                                                                                                                                                                                                                                                                                                                                                                                                                                                                                                                                                                                                                                                                                                                                                                                                                                                                                                                                                                                                                                                                                                                                                                                                                                                                                                                                                                                                                                                                                                                                                                                                                                                                                                                                                                                                                                                                                                                                                                                                                                                                                     | n<br>N                |
| Standpipes: No<br>Primary Fire Distr                                                                                                                                                                                                                                                                                                                                         | rict: No                                                                                                                                                                                                                                                                                                                                                                                                                                                                                                                                                                                                                                                                                                                                                                                                                                                                                                                                                                                                                                                                                                                                                                                                                                                                                                                                                                                                                                                                                                                                                                                                                                                                                                                                                                                                                                                                                                                                                                                                                                                                                                                       | Flood Hazard A                                                                                                                                                                                                                                                                                                                                                                                                                                                                                                                                                                                                                                                                                                                                                                                                                                                                                                                                                                                                                                                                                                                                                                                                                                                                                                                                                                                                                                                                                                                                                                                                                                                                                                                                                                                                                                                                                                                                                                                                                                                                                                                 | rea. No                                                                                                                                                                                                                                                                                                                                                                                                                                                                                                                                                                                                                                                                                                                                                                                                                                                                                                                                                                                                                                                                                                                                                                                                                                                                                                                                                                                                                                                                                                                                                                                                                                                                                                                                                                                                                                                                                                                                                                                                                                                                                                                        |                                                                                                                                                                                                                                                                                                                                                                                                                                                                                                                                                                                                                                                                                                                                                                                                                                                                                                                                                                                                                                                                                                                                                                                                                                                                                                                                                                                                                                                                                                                                                                                                                                                                                                                                                                                                                                                                                                                                                                                                                                                                                                                                |                                                                                                                              | Party/Fire Wall Separation                                                                                                                                                                                                                                                                                                                                                                                                                                                                                                                                                                                                                                                                                                                                                                                                                                                                                                                                                                                                                                                                                                                                                                                                                                                                                                                                                                                                                                                                                                                                                                                                                                                                                                                                                                                                                                                                                                                                                                                                                                                                                                     |                                                                                                                                                                                                                                                                                                                                                                                                                                                                                                                                                                                                                                                                                                                                                                                                                                                                                                                                                                                                                                                                                                                                                                                                                                                                                                                                                                                                                                                                                                                                                                                                                                                                                                                                                                                                                                                                                                                                                                                                                                                                                                                                | N/A                                                                                                                                                                                                                                                                                                                                                                                                                                                                                                                                                                                                                                                                                                                                                                                                                                                                                                                                                                                                                                                                                                                                                                                                                                                                                                                                                                                                                                                                                                                                                                                                                                                                                                                                                                                                                                                                                                                                                                                                                                                                                                                            | N/A                                                                                                                                                                                                                    | N/A                                                                        | N/A                                                                                                                                                                                                                                                                                                                                                                                                                                                                                                                                                                                                                                                                                                                                                                                                                                                                                                                                                                                                                                                                                                                                                                                                                                                                                                                                                                                                                                                                                                                                                                                                                                                                                                                                                                                                                                                                                                                                                                                                                                                                                                                            | N/A                                                                                                                                                                                                                                                                                                                                                                                                                                                                                                                                                                                                                                                                                                                                                                                                                                                                                                                                                                                                                                                                                                                                                                                                                                                                                                                                                                                                                                                                                                                                                                                                                                                                                                                                                                                                                                                                                                                                                                                                                                                                                                                            | ľ                     |
| Special Inspections                                                                                                                                                                                                                                                                                                                                                          |                                                                                                                                                                                                                                                                                                                                                                                                                                                                                                                                                                                                                                                                                                                                                                                                                                                                                                                                                                                                                                                                                                                                                                                                                                                                                                                                                                                                                                                                                                                                                                                                                                                                                                                                                                                                                                                                                                                                                                                                                                                                                                                                | 1 IOOU IIIZMI U 1                                                                                                                                                                                                                                                                                                                                                                                                                                                                                                                                                                                                                                                                                                                                                                                                                                                                                                                                                                                                                                                                                                                                                                                                                                                                                                                                                                                                                                                                                                                                                                                                                                                                                                                                                                                                                                                                                                                                                                                                                                                                                                              | <u>110</u>                                                                                                                                                                                                                                                                                                                                                                                                                                                                                                                                                                                                                                                                                                                                                                                                                                                                                                                                                                                                                                                                                                                                                                                                                                                                                                                                                                                                                                                                                                                                                                                                                                                                                                                                                                                                                                                                                                                                                                                                                                                                                                                     |                                                                                                                                                                                                                                                                                                                                                                                                                                                                                                                                                                                                                                                                                                                                                                                                                                                                                                                                                                                                                                                                                                                                                                                                                                                                                                                                                                                                                                                                                                                                                                                                                                                                                                                                                                                                                                                                                                                                                                                                                                                                                                                                |                                                                                                                              | Smoke Barrier Separation Smoke Partition                                                                                                                                                                                                                                                                                                                                                                                                                                                                                                                                                                                                                                                                                                                                                                                                                                                                                                                                                                                                                                                                                                                                                                                                                                                                                                                                                                                                                                                                                                                                                                                                                                                                                                                                                                                                                                                                                                                                                                                                                                                                                       |                                                                                                                                                                                                                                                                                                                                                                                                                                                                                                                                                                                                                                                                                                                                                                                                                                                                                                                                                                                                                                                                                                                                                                                                                                                                                                                                                                                                                                                                                                                                                                                                                                                                                                                                                                                                                                                                                                                                                                                                                                                                                                                                | N/A<br>N/A                                                                                                                                                                                                                                                                                                                                                                                                                                                                                                                                                                                                                                                                                                                                                                                                                                                                                                                                                                                                                                                                                                                                                                                                                                                                                                                                                                                                                                                                                                                                                                                                                                                                                                                                                                                                                                                                                                                                                                                                                                                                                                                     | N/A<br>N/A                                                                                                                                                                                                             | N/A<br>N/A                                                                 | N/A<br>N/A                                                                                                                                                                                                                                                                                                                                                                                                                                                                                                                                                                                                                                                                                                                                                                                                                                                                                                                                                                                                                                                                                                                                                                                                                                                                                                                                                                                                                                                                                                                                                                                                                                                                                                                                                                                                                                                                                                                                                                                                                                                                                                                     | N/A<br>N/A                                                                                                                                                                                                                                                                                                                                                                                                                                                                                                                                                                                                                                                                                                                                                                                                                                                                                                                                                                                                                                                                                                                                                                                                                                                                                                                                                                                                                                                                                                                                                                                                                                                                                                                                                                                                                                                                                                                                                                                                                                                                                                                     | n<br>N                |
| <u> </u>                                                                                                                                                                                                                                                                                                                                                                     |                                                                                                                                                                                                                                                                                                                                                                                                                                                                                                                                                                                                                                                                                                                                                                                                                                                                                                                                                                                                                                                                                                                                                                                                                                                                                                                                                                                                                                                                                                                                                                                                                                                                                                                                                                                                                                                                                                                                                                                                                                                                                                                                |                                                                                                                                                                                                                                                                                                                                                                                                                                                                                                                                                                                                                                                                                                                                                                                                                                                                                                                                                                                                                                                                                                                                                                                                                                                                                                                                                                                                                                                                                                                                                                                                                                                                                                                                                                                                                                                                                                                                                                                                                                                                                                                                |                                                                                                                                                                                                                                                                                                                                                                                                                                                                                                                                                                                                                                                                                                                                                                                                                                                                                                                                                                                                                                                                                                                                                                                                                                                                                                                                                                                                                                                                                                                                                                                                                                                                                                                                                                                                                                                                                                                                                                                                                                                                                                                                |                                                                                                                                                                                                                                                                                                                                                                                                                                                                                                                                                                                                                                                                                                                                                                                                                                                                                                                                                                                                                                                                                                                                                                                                                                                                                                                                                                                                                                                                                                                                                                                                                                                                                                                                                                                                                                                                                                                                                                                                                                                                                                                                |                                                                                                                              | Tenant/Dwelling Unit/                                                                                                                                                                                                                                                                                                                                                                                                                                                                                                                                                                                                                                                                                                                                                                                                                                                                                                                                                                                                                                                                                                                                                                                                                                                                                                                                                                                                                                                                                                                                                                                                                                                                                                                                                                                                                                                                                                                                                                                                                                                                                                          |                                                                                                                                                                                                                                                                                                                                                                                                                                                                                                                                                                                                                                                                                                                                                                                                                                                                                                                                                                                                                                                                                                                                                                                                                                                                                                                                                                                                                                                                                                                                                                                                                                                                                                                                                                                                                                                                                                                                                                                                                                                                                                                                | N/A                                                                                                                                                                                                                                                                                                                                                                                                                                                                                                                                                                                                                                                                                                                                                                                                                                                                                                                                                                                                                                                                                                                                                                                                                                                                                                                                                                                                                                                                                                                                                                                                                                                                                                                                                                                                                                                                                                                                                                                                                                                                                                                            | N/A                                                                                                                                                                                                                    | N/A                                                                        | N/A                                                                                                                                                                                                                                                                                                                                                                                                                                                                                                                                                                                                                                                                                                                                                                                                                                                                                                                                                                                                                                                                                                                                                                                                                                                                                                                                                                                                                                                                                                                                                                                                                                                                                                                                                                                                                                                                                                                                                                                                                                                                                                                            | N/A                                                                                                                                                                                                                                                                                                                                                                                                                                                                                                                                                                                                                                                                                                                                                                                                                                                                                                                                                                                                                                                                                                                                                                                                                                                                                                                                                                                                                                                                                                                                                                                                                                                                                                                                                                                                                                                                                                                                                                                                                                                                                                                            | ľ                     |
|                                                                                                                                                                                                                                                                                                                                                                              |                                                                                                                                                                                                                                                                                                                                                                                                                                                                                                                                                                                                                                                                                                                                                                                                                                                                                                                                                                                                                                                                                                                                                                                                                                                                                                                                                                                                                                                                                                                                                                                                                                                                                                                                                                                                                                                                                                                                                                                                                                                                                                                                | C D. 111 A T.1                                                                                                                                                                                                                                                                                                                                                                                                                                                                                                                                                                                                                                                                                                                                                                                                                                                                                                                                                                                                                                                                                                                                                                                                                                                                                                                                                                                                                                                                                                                                                                                                                                                                                                                                                                                                                                                                                                                                                                                                                                                                                                                 | 1.                                                                                                                                                                                                                                                                                                                                                                                                                                                                                                                                                                                                                                                                                                                                                                                                                                                                                                                                                                                                                                                                                                                                                                                                                                                                                                                                                                                                                                                                                                                                                                                                                                                                                                                                                                                                                                                                                                                                                                                                                                                                                                                             |                                                                                                                                                                                                                                                                                                                                                                                                                                                                                                                                                                                                                                                                                                                                                                                                                                                                                                                                                                                                                                                                                                                                                                                                                                                                                                                                                                                                                                                                                                                                                                                                                                                                                                                                                                                                                                                                                                                                                                                                                                                                                                                                |                                                                                                                              |                                                                                                                                                                                                                                                                                                                                                                                                                                                                                                                                                                                                                                                                                                                                                                                                                                                                                                                                                                                                                                                                                                                                                                                                                                                                                                                                                                                                                                                                                                                                                                                                                                                                                                                                                                                                                                                                                                                                                                                                                                                                                                                                |                                                                                                                                                                                                                                                                                                                                                                                                                                                                                                                                                                                                                                                                                                                                                                                                                                                                                                                                                                                                                                                                                                                                                                                                                                                                                                                                                                                                                                                                                                                                                                                                                                                                                                                                                                                                                                                                                                                                                                                                                                                                                                                                |                                                                                                                                                                                                                                                                                                                                                                                                                                                                                                                                                                                                                                                                                                                                                                                                                                                                                                                                                                                                                                                                                                                                                                                                                                                                                                                                                                                                                                                                                                                                                                                                                                                                                                                                                                                                                                                                                                                                                                                                                                                                                                                                |                                                                                                                                                                                                                        |                                                                            |                                                                                                                                                                                                                                                                                                                                                                                                                                                                                                                                                                                                                                                                                                                                                                                                                                                                                                                                                                                                                                                                                                                                                                                                                                                                                                                                                                                                                                                                                                                                                                                                                                                                                                                                                                                                                                                                                                                                                                                                                                                                                                                                |                                                                                                                                                                                                                                                                                                                                                                                                                                                                                                                                                                                                                                                                                                                                                                                                                                                                                                                                                                                                                                                                                                                                                                                                                                                                                                                                                                                                                                                                                                                                                                                                                                                                                                                                                                                                                                                                                                                                                                                                                                                                                                                                |                       |
| 3 <sup>rd</sup> Floor<br>2 <sup>nd</sup> Floor<br>Mezzanine<br>1 <sup>st</sup> Floor                                                                                                                                                                                                                                                                                         | EXISTING (SQ FT)                                                                                                                                                                                                                                                                                                                                                                                                                                                                                                                                                                                                                                                                                                                                                                                                                                                                                                                                                                                                                                                                                                                                                                                                                                                                                                                                                                                                                                                                                                                                                                                                                                                                                                                                                                                                                                                                                                                                                                                                                                                                                                               | Gross Building Area Tab<br>NEW (SQ FT)                                                                                                                                                                                                                                                                                                                                                                                                                                                                                                                                                                                                                                                                                                                                                                                                                                                                                                                                                                                                                                                                                                                                                                                                                                                                                                                                                                                                                                                                                                                                                                                                                                                                                                                                                                                                                                                                                                                                                                                                                                                                                         |                                                                                                                                                                                                                                                                                                                                                                                                                                                                                                                                                                                                                                                                                                                                                                                                                                                                                                                                                                                                                                                                                                                                                                                                                                                                                                                                                                                                                                                                                                                                                                                                                                                                                                                                                                                                                                                                                                                                                                                                                                                                                                                                |                                                                                                                                                                                                                                                                                                                                                                                                                                                                                                                                                                                                                                                                                                                                                                                                                                                                                                                                                                                                                                                                                                                                                                                                                                                                                                                                                                                                                                                                                                                                                                                                                                                                                                                                                                                                                                                                                                                                                                                                                                                                                                                                | NG AREA IS NOT<br>BY THIS PROJECT.                                                                                           | Sleeping Unit Separation Incidental Use Separation * Indicate section number po                                                                                                                                                                                                                                                                                                                                                                                                                                                                                                                                                                                                                                                                                                                                                                                                                                                                                                                                                                                                                                                                                                                                                                                                                                                                                                                                                                                                                                                                                                                                                                                                                                                                                                                                                                                                                                                                                                                                                                                                                                                |                                                                                                                                                                                                                                                                                                                                                                                                                                                                                                                                                                                                                                                                                                                                                                                                                                                                                                                                                                                                                                                                                                                                                                                                                                                                                                                                                                                                                                                                                                                                                                                                                                                                                                                                                                                                                                                                                                                                                                                                                                                                                                                                |                                                                                                                                                                                                                                                                                                                                                                                                                                                                                                                                                                                                                                                                                                                                                                                                                                                                                                                                                                                                                                                                                                                                                                                                                                                                                                                                                                                                                                                                                                                                                                                                                                                                                                                                                                                                                                                                                                                                                                                                                                                                                                                                | N/A                                                                                                                                                                                                                    | N/A                                                                        | N/A                                                                                                                                                                                                                                                                                                                                                                                                                                                                                                                                                                                                                                                                                                                                                                                                                                                                                                                                                                                                                                                                                                                                                                                                                                                                                                                                                                                                                                                                                                                                                                                                                                                                                                                                                                                                                                                                                                                                                                                                                                                                                                                            | N/A                                                                                                                                                                                                                                                                                                                                                                                                                                                                                                                                                                                                                                                                                                                                                                                                                                                                                                                                                                                                                                                                                                                                                                                                                                                                                                                                                                                                                                                                                                                                                                                                                                                                                                                                                                                                                                                                                                                                                                                                                                                                                                                            | P                     |
| 3 <sup>rd</sup> Floor<br>2 <sup>nd</sup> Floor<br>Mezzanine<br>1 <sup>st</sup> Floor                                                                                                                                                                                                                                                                                         |                                                                                                                                                                                                                                                                                                                                                                                                                                                                                                                                                                                                                                                                                                                                                                                                                                                                                                                                                                                                                                                                                                                                                                                                                                                                                                                                                                                                                                                                                                                                                                                                                                                                                                                                                                                                                                                                                                                                                                                                                                                                                                                                | NEW (SQ FT)                                                                                                                                                                                                                                                                                                                                                                                                                                                                                                                                                                                                                                                                                                                                                                                                                                                                                                                                                                                                                                                                                                                                                                                                                                                                                                                                                                                                                                                                                                                                                                                                                                                                                                                                                                                                                                                                                                                                                                                                                                                                                                                    |                                                                                                                                                                                                                                                                                                                                                                                                                                                                                                                                                                                                                                                                                                                                                                                                                                                                                                                                                                                                                                                                                                                                                                                                                                                                                                                                                                                                                                                                                                                                                                                                                                                                                                                                                                                                                                                                                                                                                                                                                                                                                                                                | THE BUILDIN                                                                                                                                                                                                                                                                                                                                                                                                                                                                                                                                                                                                                                                                                                                                                                                                                                                                                                                                                                                                                                                                                                                                                                                                                                                                                                                                                                                                                                                                                                                                                                                                                                                                                                                                                                                                                                                                                                                                                                                                                                                                                                                    | NG AREA IS NOT                                                                                                               | Incidental Use Separation                                                                                                                                                                                                                                                                                                                                                                                                                                                                                                                                                                                                                                                                                                                                                                                                                                                                                                                                                                                                                                                                                                                                                                                                                                                                                                                                                                                                                                                                                                                                                                                                                                                                                                                                                                                                                                                                                                                                                                                                                                                                                                      | PER  DEGR                                                                                                                                                                                                                                                                                                                                                                                                                                                                                                                                                                                                                                                                                                                                                                                                                                                                                                                                                                                                                                                                                                                                                                                                                                                                                                                                                                                                                                                                                                                                                                                                                                                                                                                                                                                                                                                                                                                                                                                                                                                                                                                      | CENTA CE OF OPER                                                                                                                                                                                                                                                                                                                                                                                                                                                                                                                                                                                                                                                                                                                                                                                                                                                                                                                                                                                                                                                                                                                                                                                                                                                                                                                                                                                                                                                                                                                                                                                                                                                                                                                                                                                                                                                                                                                                                                                                                                                                                                               | GE OF WALL                                                                                                                                                                                                             | •                                                                          | G CALCULA<br>E AREA                                                                                                                                                                                                                                                                                                                                                                                                                                                                                                                                                                                                                                                                                                                                                                                                                                                                                                                                                                                                                                                                                                                                                                                                                                                                                                                                                                                                                                                                                                                                                                                                                                                                                                                                                                                                                                                                                                                                                                                                                                                                                                            |                                                                                                                                                                                                                                                                                                                                                                                                                                                                                                                                                                                                                                                                                                                                                                                                                                                                                                                                                                                                                                                                                                                                                                                                                                                                                                                                                                                                                                                                                                                                                                                                                                                                                                                                                                                                                                                                                                                                                                                                                                                                                                                                | N ON P                |
| Primary Occupanc<br>Accessory Occupan                                                                                                                                                                                                                                                                                                                                        | EXISTING (SQ FT)  cy Classification(s): Selucy Classification(s):                                                                                                                                                                                                                                                                                                                                                                                                                                                                                                                                                                                                                                                                                                                                                                                                                                                                                                                                                                                                                                                                                                                                                                                                                                                                                                                                                                                                                                                                                                                                                                                                                                                                                                                                                                                                                                                                                                                                                                                                                                                              | ALLOWABLE AREA                                                                                                                                                                                                                                                                                                                                                                                                                                                                                                                                                                                                                                                                                                                                                                                                                                                                                                                                                                                                                                                                                                                                                                                                                                                                                                                                                                                                                                                                                                                                                                                                                                                                                                                                                                                                                                                                                                                                                                                                                                                                                                                 | t one Select or                                                                                                                                                                                                                                                                                                                                                                                                                                                                                                                                                                                                                                                                                                                                                                                                                                                                                                                                                                                                                                                                                                                                                                                                                                                                                                                                                                                                                                                                                                                                                                                                                                                                                                                                                                                                                                                                                                                                                                                                                                                                                                                | THE BUILDIN<br>AFFECTED E                                                                                                                                                                                                                                                                                                                                                                                                                                                                                                                                                                                                                                                                                                                                                                                                                                                                                                                                                                                                                                                                                                                                                                                                                                                                                                                                                                                                                                                                                                                                                                                                                                                                                                                                                                                                                                                                                                                                                                                                                                                                                                      | NG AREA IS NOT BY THIS PROJECT.  Select one                                                                                  | Incidental Use Separation * Indicate section number po                                                                                                                                                                                                                                                                                                                                                                                                                                                                                                                                                                                                                                                                                                                                                                                                                                                                                                                                                                                                                                                                                                                                                                                                                                                                                                                                                                                                                                                                                                                                                                                                                                                                                                                                                                                                                                                                                                                                                                                                                                                                         | PER  DEGR                                                                                                                                                                                                                                                                                                                                                                                                                                                                                                                                                                                                                                                                                                                                                                                                                                                                                                                                                                                                                                                                                                                                                                                                                                                                                                                                                                                                                                                                                                                                                                                                                                                                                                                                                                                                                                                                                                                                                                                                                                                                                                                      | CENTA EE OF OPER                                                                                                                                                                                                                                                                                                                                                                                                                                                                                                                                                                                                                                                                                                                                                                                                                                                                                                                                                                                                                                                                                                                                                                                                                                                                                                                                                                                                                                                                                                                                                                                                                                                                                                                                                                                                                                                                                                                                                                                                                                                                                                               | GE OF WALL                                                                                                                                                                                                             | OPENING<br>ALLOWABL                                                        | G CALCULA<br>E AREA                                                                                                                                                                                                                                                                                                                                                                                                                                                                                                                                                                                                                                                                                                                                                                                                                                                                                                                                                                                                                                                                                                                                                                                                                                                                                                                                                                                                                                                                                                                                                                                                                                                                                                                                                                                                                                                                                                                                                                                                                                                                                                            | ATIONS  ACTUAL SHOWN                                                                                                                                                                                                                                                                                                                                                                                                                                                                                                                                                                                                                                                                                                                                                                                                                                                                                                                                                                                                                                                                                                                                                                                                                                                                                                                                                                                                                                                                                                                                                                                                                                                                                                                                                                                                                                                                                                                                                                                                                                                                                                           | N ON P                |
| 3rd Floor 2nd Floor Mezzanine 1st Floor Basement TOTAL  Primary Occupanc Accessory Occupan Incidental Uses (Cha Special Provision                                                                                                                                                                                                                                            | cy Classification(s): Sel<br>ncy Classification(s):<br>Table 509):<br>apter 4 – List Code S<br>ns: (Chapter 5 – List 6                                                                                                                                                                                                                                                                                                                                                                                                                                                                                                                                                                                                                                                                                                                                                                                                                                                                                                                                                                                                                                                                                                                                                                                                                                                                                                                                                                                                                                                                                                                                                                                                                                                                                                                                                                                                                                                                                                                                                                                                         | ALLOWABLE AREA lect one Select one Select ections):  Code Sections):                                                                                                                                                                                                                                                                                                                                                                                                                                                                                                                                                                                                                                                                                                                                                                                                                                                                                                                                                                                                                                                                                                                                                                                                                                                                                                                                                                                                                                                                                                                                                                                                                                                                                                                                                                                                                                                                                                                                                                                                                                                           | t one Select or                                                                                                                                                                                                                                                                                                                                                                                                                                                                                                                                                                                                                                                                                                                                                                                                                                                                                                                                                                                                                                                                                                                                                                                                                                                                                                                                                                                                                                                                                                                                                                                                                                                                                                                                                                                                                                                                                                                                                                                                                                                                                                                | THE BUILDIN<br>AFFECTED E                                                                                                                                                                                                                                                                                                                                                                                                                                                                                                                                                                                                                                                                                                                                                                                                                                                                                                                                                                                                                                                                                                                                                                                                                                                                                                                                                                                                                                                                                                                                                                                                                                                                                                                                                                                                                                                                                                                                                                                                                                                                                                      | NG AREA IS NOT BY THIS PROJECT.  Select one                                                                                  | Incidental Use Separation * Indicate section number po                                                                                                                                                                                                                                                                                                                                                                                                                                                                                                                                                                                                                                                                                                                                                                                                                                                                                                                                                                                                                                                                                                                                                                                                                                                                                                                                                                                                                                                                                                                                                                                                                                                                                                                                                                                                                                                                                                                                                                                                                                                                         | PER DEGR P (T                                                                                                                                                                                                                                                                                                                                                                                                                                                                                                                                                                                                                                                                                                                                                                                                                                                                                                                                                                                                                                                                                                                                                                                                                                                                                                                                                                                                                                                                                                                                                                                                                                                                                                                                                                                                                                                                                                                                                                                                                                                                                                                  | CENTA EE OF OPEI ROTECTIO ABLE 705.                                                                                                                                                                                                                                                                                                                                                                                                                                                                                                                                                                                                                                                                                                                                                                                                                                                                                                                                                                                                                                                                                                                                                                                                                                                                                                                                                                                                                                                                                                                                                                                                                                                                                                                                                                                                                                                                                                                                                                                                                                                                                            | GE OF WALL                                                                                                                                                                                                             | OPENING ALLOWABL (%)                                                       | G CALCULA<br>E AREA<br>MENTS                                                                                                                                                                                                                                                                                                                                                                                                                                                                                                                                                                                                                                                                                                                                                                                                                                                                                                                                                                                                                                                                                                                                                                                                                                                                                                                                                                                                                                                                                                                                                                                                                                                                                                                                                                                                                                                                                                                                                                                                                                                                                                   | ATIONS  ACTUAL SHOWN (%)                                                                                                                                                                                                                                                                                                                                                                                                                                                                                                                                                                                                                                                                                                                                                                                                                                                                                                                                                                                                                                                                                                                                                                                                                                                                                                                                                                                                                                                                                                                                                                                                                                                                                                                                                                                                                                                                                                                                                                                                                                                                                                       | N ON P                |
| 3rd Floor 2nd Floor Mezzanine 1st Floor Basement TOTAL  Primary Occupanc Accessory Occupant Incidental Uses (Cha Special Uses (Cha Special Provision Mixed Occupanc Select one                                                                                                                                                                                               | cy Classification(s): Sel ncy Classification(s): Table 509): apter 4 – List Code S as: (Chapter 5 – List 6 cy: Select one Sep                                                                                                                                                                                                                                                                                                                                                                                                                                                                                                                                                                                                                                                                                                                                                                                                                                                                                                                                                                                                                                                                                                                                                                                                                                                                                                                                                                                                                                                                                                                                                                                                                                                                                                                                                                                                                                                                                                                                                                                                  | ALLOWABLE AREA  lect one Select one Select  sections):  Code Sections):  paration: Select one Expansion Ex | t one Select or                                                                                                                                                                                                                                                                                                                                                                                                                                                                                                                                                                                                                                                                                                                                                                                                                                                                                                                                                                                                                                                                                                                                                                                                                                                                                                                                                                                                                                                                                                                                                                                                                                                                                                                                                                                                                                                                                                                                                                                                                                                                                                                | THE BUILDIN<br>AFFECTED E                                                                                                                                                                                                                                                                                                                                                                                                                                                                                                                                                                                                                                                                                                                                                                                                                                                                                                                                                                                                                                                                                                                                                                                                                                                                                                                                                                                                                                                                                                                                                                                                                                                                                                                                                                                                                                                                                                                                                                                                                                                                                                      | NG AREA IS NOT BY THIS PROJECT.  Select one                                                                                  | Incidental Use Separation * Indicate section number position  Fire Separation Distance (Feet) From Property Lin  Emergency Lighting:                                                                                                                                                                                                                                                                                                                                                                                                                                                                                                                                                                                                                                                                                                                                                                                                                                                                                                                                                                                                                                                                                                                                                                                                                                                                                                                                                                                                                                                                                                                                                                                                                                                                                                                                                                                                                                                                                                                                                                                           | PER  DEGR P (T                                                                                                                                                                                                                                                                                                                                                                                                                                                                                                                                                                                                                                                                                                                                                                                                                                                                                                                                                                                                                                                                                                                                                                                                                                                                                                                                                                                                                                                                                                                                                                                                                                                                                                                                                                                                                                                                                                                                                                                                                                                                                                                 | CENTA EE OF OPER PROTECTION CABLE 705.                                                                                                                                                                                                                                                                                                                                                                                                                                                                                                                                                                                                                                                                                                                                                                                                                                                                                                                                                                                                                                                                                                                                                                                                                                                                                                                                                                                                                                                                                                                                                                                                                                                                                                                                                                                                                                                                                                                                                                                                                                                                                         | GE OF WALL NINGS N 8)                                                                                                                                                                                                  | OPENING ALLOWABL (%)                                                       | G CALCULA<br>E AREA<br>MENTS                                                                                                                                                                                                                                                                                                                                                                                                                                                                                                                                                                                                                                                                                                                                                                                                                                                                                                                                                                                                                                                                                                                                                                                                                                                                                                                                                                                                                                                                                                                                                                                                                                                                                                                                                                                                                                                                                                                                                                                                                                                                                                   | ATIONS  ACTUAL SHOWN (%)                                                                                                                                                                                                                                                                                                                                                                                                                                                                                                                                                                                                                                                                                                                                                                                                                                                                                                                                                                                                                                                                                                                                                                                                                                                                                                                                                                                                                                                                                                                                                                                                                                                                                                                                                                                                                                                                                                                                                                                                                                                                                                       | ORK                   |
| 3rd Floor 2nd Floor Mezzanine 1st Floor Basement TOTAL  Primary Occupanc Accessory Occupant Incidental Uses (Cha Special Uses (Cha Special Provision Mixed Occupanc Select one Actual                                                                                                                                                                                        | cy Classification(s): Sel ncy Classification(s): Table 509): apter 4 – List Code S as: (Chapter 5 – List Cy: Select one Sep                                                                                                                                                                                                                                                                                                                                                                                                                                                                                                                                                                                                                                                                                                                                                                                                                                                                                                                                                                                                                                                                                                                                                                                                                                                                                                                                                                                                                                                                                                                                                                                                                                                                                                                                                                                                                                                                                                                                                                                                    | ALLOWABLE AREA  lect one Select one Select  sections):  Code Sections):  paration: Select one Example Select one Select o | t one Select on                                                                                                                                                                                                                                                                                                                                                                                                                                                                                                                                                                                                                                                                                                                                                                                                                                                                                                                                                                                                                                                                                                                                                                                                                                                                                                                                                                                                                                                                                                                                                                                                                                                                                                                                                                                                                                                                                                                                                                                                                                                                                                                | THE BUILDIN AFFECTED E                                                                                                                                                                                                                                                                                                                                                                                                                                                                                                                                                                                                                                                                                                                                                                                                                                                                                                                                                                                                                                                                                                                                                                                                                                                                                                                                                                                                                                                                                                                                                                                                                                                                                                                                                                                                                                                                                                                                                                                                                                                                                                         | NG AREA IS NOT BY THIS PROJECT.  Select one                                                                                  | Incidental Use Separation * Indicate section number position  * Indicate section number position  Fire Separation Distance (Feet) From Property Lin  Emergency Lighting: Exit Signs: Fire Alarm:                                                                                                                                                                                                                                                                                                                                                                                                                                                                                                                                                                                                                                                                                                                                                                                                                                                                                                                                                                                                                                                                                                                                                                                                                                                                                                                                                                                                                                                                                                                                                                                                                                                                                                                                                                                                                                                                                                                               | PER  Degrates P  (T)  LIF                                                                                                                                                                                                                                                                                                                                                                                                                                                                                                                                                                                                                                                                                                                                                                                                                                                                                                                                                                                                                                                                                                                                                                                                                                                                                                                                                                                                                                                                                                                                                                                                                                                                                                                                                                                                                                                                                                                                                                                                                                                                                                      | CENTA EE OF OPER PROTECTION CABLE 705.  Et one et one et one                                                                                                                                                                                                                                                                                                                                                                                                                                                                                                                                                                                                                                                                                                                                                                                                                                                                                                                                                                                                                                                                                                                                                                                                                                                                                                                                                                                                                                                                                                                                                                                                                                                                                                                                                                                                                                                                                                                                                                                                                                                                   | GE OF WALL NINGS N 8)                                                                                                                                                                                                  | OPENING ALLOWABL (%)                                                       | G CALCULA E AREA  MENTS  TH AF NO                                                                                                                                                                                                                                                                                                                                                                                                                                                                                                                                                                                                                                                                                                                                                                                                                                                                                                                                                                                                                                                                                                                                                                                                                                                                                                                                                                                                                                                                                                                                                                                                                                                                                                                                                                                                                                                                                                                                                                                                                                                                                              | ATIONS  ACTUAL SHOWN (%)  HE EXIT NETWO FECTED BY TO EXITS OR EX                                                                                                                                                                                                                                                                                                                                                                                                                                                                                                                                                                                                                                                                                                                                                                                                                                                                                                                                                                                                                                                                                                                                                                                                                                                                                                                                                                                                                                                                                                                                                                                                                                                                                                                                                                                                                                                                                                                                                                                                                                                               | ORK<br>HIS I          |
| 3rd Floor 2nd Floor Mezzanine 1st Floor Basement TOTAL  Primary Occupanc Accessory Occupanc Special Uses (Cha Special Provision Mixed Occupanc Select one Actual                                                                                                                                                                                                             | cy Classification(s): Sel ncy Classification(s): Table 509): apter 4 – List Code S as: (Chapter 5 – List 6 cy: Select one Sep                                                                                                                                                                                                                                                                                                                                                                                                                                                                                                                                                                                                                                                                                                                                                                                                                                                                                                                                                                                                                                                                                                                                                                                                                                                                                                                                                                                                                                                                                                                                                                                                                                                                                                                                                                                                                                                                                                                                                                                                  | ALLOWABLE AREA  lect one Select one Select  sections):  Code Sections):  paration: Select one Example Select one Select o | t one Select on                                                                                                                                                                                                                                                                                                                                                                                                                                                                                                                                                                                                                                                                                                                                                                                                                                                                                                                                                                                                                                                                                                                                                                                                                                                                                                                                                                                                                                                                                                                                                                                                                                                                                                                                                                                                                                                                                                                                                                                                                                                                                                                | THE BUILDIN AFFECTED E                                                                                                                                                                                                                                                                                                                                                                                                                                                                                                                                                                                                                                                                                                                                                                                                                                                                                                                                                                                                                                                                                                                                                                                                                                                                                                                                                                                                                                                                                                                                                                                                                                                                                                                                                                                                                                                                                                                                                                                                                                                                                                         | NG AREA IS NOT BY THIS PROJECT.  Select one                                                                                  | FIRE SEPARATION DISTANC (FEET) FROM PROPERTY LIN  Emergency Lighting: Exit Signs:                                                                                                                                                                                                                                                                                                                                                                                                                                                                                                                                                                                                                                                                                                                                                                                                                                                                                                                                                                                                                                                                                                                                                                                                                                                                                                                                                                                                                                                                                                                                                                                                                                                                                                                                                                                                                                                                                                                                                                                                                                              | PER  DEGR P (T  LIF)  Select                                                                                                                                                                                                                                                                                                                                                                                                                                                                                                                                                                                                                                                                                                                                                                                                                                                                                                                                                                                                                                                                                                                                                                                                                                                                                                                                                                                                                                                                                                                                                                                                                                                                                                                                                                                                                                                            | CENTA EE OF OPER PROTECTION CABLE 705.                                                                                                                                                                                                                                                                                                                                                                                                                                                                                                                                                                                                                                                                                                                                                                                                                                                                                                                                                                                                                                                                                                                                                                                                                                                                                                                                                                                                                                                                                                                                                                                                                                                                                                                                                                                                                                                                                                                                                                                                                                                                                         | GE OF WALL NINGS N 8)                                                                                                                                                                                                  | OPENING ALLOWABL (%)                                                       | G CALCULA E AREA  MENTS  TH AF NC CC                                                                                                                                                                                                                                                                                                                                                                                                                                                                                                                                                                                                                                                                                                                                                                                                                                                                                                                                                                                                                                                                                                                                                                                                                                                                                                                                                                                                                                                                                                                                                                                                                                                                                                                                                                                                                                                                                                                                                                                                                                                                                           | ATIONS  ACTUAL SHOWN (%)  HE EXIT NETWO                                                                                                                                                                                                                                                                                                                                                                                                                                                                                                                                                                                                                                                                                                                                                                                                                                                                                                                                                                                                                                                                                                                                                                                                                                                                                                                                                                                                                                                                                                                                                                                                                                                                                                                                                                                                                                                                                                                                                                                                                                                                                        | ORK<br>HIS I          |
| 3rd Floor 2nd Floor Mezzanine 1st Floor Basement TOTAL  Primary Occupance Accessory Occupant Incidental Uses (Chaspecial Uses (Chaspecial Provision Mixed Occupance Select one Actual Allowable                                                                                                                                                                              | cy Classification(s): Sel ncy Classification(s): Table 509): apter 4 – List Code S as: (Chapter 5 – Lis | ALLOWABLE AREA  lect one Select one Select  Code Sections):  Code Sections:  Dearation: Select one Example A Allowable Area  H  (A)  (B)  G AREA PER TABLE 506.2                                                                                                                                                                                                                                                                                                                                                                                                                                                                                                                                                                                                                                                                                                                                                                                                                                                                                                                                                                                                                                                                                                                                                                                                                                                                                                                                                                                                                                                                                                                                                                                                                                                                                                                                                                                                                                                                                                                                                               | t one Select on  sception:  of Occupancy I  of Occupancy   = (C                                                                                                                                                                                                                                                                                                                                                                                                                                                                                                                                                                                                                                                                                                                                                                                                                                                                                                                                                                                                                                                                                                                                                                                                                                                                                                                                                                                                                                                                                                                                                                                                                                                                                                                                                                                                                                                                                                                                                                                                                                                                | THE BUILDIN AFFECTED E  The Select one  Begins of the select one o | Select one  Select one  (D)  LLOWABLE AREA PER                                                                               | Emergency Lighting: Exit Signs: Fire Alarm: Smoke Detection Syste Carbon Monoxide Dete                                                                                                                                                                                                                                                                                                                                                                                                                                                                                                                                                                                                                                                                                                                                                                                                                                                                                                                                                                                                                                                                                                                                                                                                                                                                                                                                                                                                                                                                                                                                                                                                                                                                                                                                                                                                                                                                                                                                                                                                                                         | PER  DEGR P (T  Select Select Select Select LIFF                                                                                                                                                                                                                                                                                                                                                                                                                                                                                                                                                                                                                                                                                                                                                                                                                                                                                                                                                                                                                                                                                                                                                                                                                                                                                                                                                                                                                                                                                                                                                                                                                                                                                                                                                                                                                                                                                                                                                                                                                                                                               | CENTA EE OF OPER PROTECTION CABLE 705.  Et one et one et one et one et one                                                                                                                                                                                                                                                                                                                                                                                                                                                                                                                                                                                                                                                                                                                                                                                                                                                                                                                                                                                                                                                                                                                                                                                                                                                                                                                                                                                                                                                                                                                                                                                                                                                                                                                                                                                                                                                                                                                                                                                                                                                     | GE OF WALL NINGS N 8)                                                                                                                                                                                                  | OPENING ALLOWABL (%)                                                       | G CALCULA<br>E AREA  MENTS  TH  AF  NC  CC  AL                                                                                                                                                                                                                                                                                                                                                                                                                                                                                                                                                                                                                                                                                                                                                                                                                                                                                                                                                                                                                                                                                                                                                                                                                                                                                                                                                                                                                                                                                                                                                                                                                                                                                                                                                                                                                                                                                                                                                                                                                                                                                 | ATIONS  ACTUAL SHOWN (%)  IE EXIT NETWO FECTED BY TO EXITS OR EXIT | ORK HIS               |
| Primary Occupance Accessory Occupance Special Uses (Chaspecial Provision Mixed Occupance Actual Allowable                                                                                                                                                                                                                                                                    | cy Classification(s): Sel ncy Classification(s): Table 509): apter 4 – List Code S as: (Chapter 5 – Lis | ALLOWABLE AREA lect one Select one Select  Sections): Code Sections): Dearation: Select one Example Allowable Area  H  (A) (B)                                                                                                                                                                                                                                                                                                                                                                                                                                                                                                                                                                                                                                                                                                                                                                                                                                                                                                                                                                                                                                                                                                                                                                                                                                                                                                                                                                                                                                                                                                                                                                                                                                                                                                                                                                                                                                                                                                                                                                                                 | t one Select on  sception:  of Occupancy I  of Occupancy  = (c                                                                                                                                                                                                                                                                                                                                                                                                                                                                                                                                                                                                                                                                                                                                                                                                                                                                                                                                                                                                                                                                                                                                                                                                                                                                                                                                                                                                                                                                                                                                                                                                                                                                                                                                                                                                                                                                                                                                                                                                                                                                 | THE BUILDIN AFFECTED E  The Select one  Begins of the select one o | Select one  ≤ 1.00 (D)                                                                                                       | Incidental Use Separation * Indicate section number position  * Indicate section number position  Fire Separation Distance (Feet) From Property Lin  Emergency Lighting: Exit Signs: Fire Alarm: Smoke Detection Syste Carbon Monoxide Detection  Life Safety Plan Sheet #:                                                                                                                                                                                                                                                                                                                                                                                                                                                                                                                                                                                                                                                                                                                                                                                                                                                                                                                                                                                                                                                                                                                                                                                                                                                                                                                                                                                                                                                                                                                                                                                                                                                                                                                                                                                                                                                    | PER  DEGR P (T  LIF)  Select Select Selection: Select LIFF LS1.1                                                                                                                                                                                                                                                                                                                                                                                                                                                                                                                                                                                                                                                                                                                                                                                                                                                                                                                                                                                                                                                                                                                                                                                                                                                                                                                                                                                                                                                                                                                                                                                                                                                                                                                                                                                                                                                                                                                                                                                                                                                               | E SAFET                                                                                                                                                                                                                                                                                                                                                                                                                                                                                                                                                                                                                                                                                                                                                                                                                                                                                                                                                                                                                                                                                                                                                                                                                                                                                                                                                                                                                                                                                                                                                                                                                                                                                                                                                                                                                                                                                                                                                                                                                                                                                                                        | GE OF WALL NINGS N 8)  TY SYSTEM F                                                                                                                                                                                     | OPENING ALLOWABL (%)                                                       | G CALCULA<br>E AREA  MENTS  TH  AF  NC  CC  AL                                                                                                                                                                                                                                                                                                                                                                                                                                                                                                                                                                                                                                                                                                                                                                                                                                                                                                                                                                                                                                                                                                                                                                                                                                                                                                                                                                                                                                                                                                                                                                                                                                                                                                                                                                                                                                                                                                                                                                                                                                                                                 | ATIONS  ACTUAL SHOWN (%)  IE EXIT NETWO FECTED BY TO EXITS OR EXIT | ORK<br>HIS I          |
| 3rd Floor 2nd Floor Mezzanine 1st Floor Basement TOTAL  Primary Occupance Accessory Occupance Special Uses (Cha Special Provision Mixed Occupance Select one Actual Allowable                                                                                                                                                                                                | cy Classification(s): Sel ncy Classification(s): Table 509): apter 4 – List Code S as: (Chapter 5 – Lis | ALLOWABLE AREA  lect one Select one Select  Code Sections):  Code Sections:  Dearation: Select one Example A Allowable Area  H  (A)  (B)  G AREA PER TABLE 506.2                                                                                                                                                                                                                                                                                                                                                                                                                                                                                                                                                                                                                                                                                                                                                                                                                                                                                                                                                                                                                                                                                                                                                                                                                                                                                                                                                                                                                                                                                                                                                                                                                                                                                                                                                                                                                                                                                                                                                               | t one Select on  sception:  of Occupancy I  of Occupancy   = (C                                                                                                                                                                                                                                                                                                                                                                                                                                                                                                                                                                                                                                                                                                                                                                                                                                                                                                                                                                                                                                                                                                                                                                                                                                                                                                                                                                                                                                                                                                                                                                                                                                                                                                                                                                                                                                                                                                                                                                                                                                                                | THE BUILDIN AFFECTED E  The Select one  Begins of the select one o | Select one  Select one  (D)  LLOWABLE AREA PER                                                                               | Emergency Lighting: Exit Signs: Fire Alarm: Smoke Detection Syste Carbon Monoxide Dete                                                                                                                                                                                                                                                                                                                                                                                                                                                                                                                                                                                                                                                                                                                                                                                                                                                                                                                                                                                                                                                                                                                                                                                                                                                                                                                                                                                                                                                                                                                                                                                                                                                                                                                                                                                                                                                                                                                                                                                                                                         | PER  DEGR P (T  LIF  Select Select Select Ction: Select LIFF LS1.1  rated wall locat                                                                                                                                                                                                                                                                                                                                                                                                                                                                                                                                                                                                                                                                                                                                                                                                                                                                                                                                                                                                                                                                                                                                                                                                                                                                                                                                                                                                                                                                                                                                                                                                                                                                                                                                                                                                                                                                                                                                                                                                                                           | CENTA EE OF OPER PROTECTION CABLE 705.  E SAFET  ions (Cha                                                                                                                                                                                                                                                                                                                                                                                                                                                                                                                                                                                                                                                                                                                                                                                                                                                                                                                                                                                                                                                                                                                                                                                                                                                                                                                                                                                                                                                                                                                                                                                                                                                                                                                                                                                                                                                                                                                                                                                                                                                                     | GE OF WALL NINGS N 8)  TY SYSTEM F  TY PLAN REQ apter 7)                                                                                                                                                               | OPENING ALLOWABL (%)  REQUIREM                                             | G CALCULA<br>E AREA  MENTS  TH  AF  NC  CC  AL                                                                                                                                                                                                                                                                                                                                                                                                                                                                                                                                                                                                                                                                                                                                                                                                                                                                                                                                                                                                                                                                                                                                                                                                                                                                                                                                                                                                                                                                                                                                                                                                                                                                                                                                                                                                                                                                                                                                                                                                                                                                                 | ATIONS  ACTUAL SHOWN (%)  IE EXIT NETWO FECTED BY TO EXITS OR EXIT | ORK HIS               |
| 3rd Floor 2nd Floor Mezzanine 1st Floor Basement TOTAL  Primary Occupance Accessory Occupance Special Uses (Cha Special Provision Mixed Occupance Select one Actual Allowable                                                                                                                                                                                                | cy Classification(s): Sel ncy Classification(s): Table 509): apter 4 – List Code S as: (Chapter 5 – Lis | ALLOWABLE AREA  lect one Select one Select  Code Sections):  Code Sections:  Dearation: Select one Example A Allowable Area  H  (A)  (B)  G AREA PER TABLE 506.2                                                                                                                                                                                                                                                                                                                                                                                                                                                                                                                                                                                                                                                                                                                                                                                                                                                                                                                                                                                                                                                                                                                                                                                                                                                                                                                                                                                                                                                                                                                                                                                                                                                                                                                                                                                                                                                                                                                                                               | t one Select on  sception:  of Occupancy I  of Occupancy   = (C                                                                                                                                                                                                                                                                                                                                                                                                                                                                                                                                                                                                                                                                                                                                                                                                                                                                                                                                                                                                                                                                                                                                                                                                                                                                                                                                                                                                                                                                                                                                                                                                                                                                                                                                                                                                                                                                                                                                                                                                                                                                | THE BUILDIN AFFECTED E  The Select one  Begins of the select one o | Select one  Select one  (D)  LLOWABLE AREA PER                                                                               | Emergency Lighting: Exit Signs: Fire Alarm: Smoke Detection Syste Carbon Monoxide Dete                                                                                                                                                                                                                                                                                                                                                                                                                                                                                                                                                                                                                                                                                                                                                                                                                                                                                                                                                                                                                                                                                                                                                                                                                                                                                                                                                                                                                                                                                                                                                                                                                                                                                                                                                                                                                                                                                                                                                                                                                                         | PER  DEGR P (T  LIFI  Select Select Select Select LIFF LS1.1  rated wall locat property line locat                                                                                                                                                                                                                                                                                                                                                                                                                                                                                                                                                                                                                                                                                                                                                                                                                                                                                                                                                                                                                                                                                                                                                                                                                                                                                                                                                                                                                                                                                                                                                                                                                                                                                                                                                                                                                                                                                                                                                                                                                             | E SAFET  ions (Chacations (i                                                                                                                                                                                                                                                                                                                                                                                                                                                                                                                                                                                                                                                                                                                                                                                                                                                                                                                                                                                                                                                                                                                                                                                                                                                                                                                                                                                                                                                                                                                                                                                                                                                                                                                                                                                                                                                                                                                                                                                                                                                                                                   | GE OF WALL NINGS N 8)  TY SYSTEM F  TY PLAN REQ apter 7) f not on the site                                                                                                                                             | OPENING ALLOWABL (%)  REQUIREM  PUIREMEN  plan)                            | G CALCULA E AREA  MENTS  TH AF NC CC AL                                                                                                                                                                                                                                                                                                                                                                                                                                                                                                                                                                                                                                                                                                                                                                                                                                                                                                                                                                                                                                                                                                                                                                                                                                                                                                                                                                                                                                                                                                                                                                                                                                                                                                                                                                                                                                                                                                                                                                                                                                                                                        | ATIONS  ACTUAL SHOWN (%)  HE EXIT NETWO FECTED BY TO EXITS OR EXIT | ORK HIS               |
| 3rd Floor 2nd Floor Mezzanine 1st Floor Basement TOTAL  Primary Occupant Accessory Occupant Accessory Occupant Incidental Uses (Cha Special Provision Mixed Occupant Select one Actual Allowable  STORY NO.  DE.                                                                                                                                                             | cy Classification(s): Selency Classification(s):  Table 509):  apter 4 – List Code Selectione  sey: Selectione  September 5 – List Code Selectione  September 6 – List Code Selectione  September 7 – List Code Selectione  September 8 – List Code Selectione  September 9 – List Code Se | ALLOWABLE AREA lect one Select one Select  Sections): Code Sections): Dearation: Select one Example A Allowable Area  + (A) (B) GAREA PER (A) AREA  (B) TABLE 506.2 AREA                                                                                                                                                                                                                                                                                                                                                                                                                                                                                                                                                                                                                                                                                                                                                                                                                                                                                                                                                                                                                                                                                                                                                                                                                                                                                                                                                                                                                                                                                                                                                                                                                                                                                                                                                                                                                                                                                                                                                       | t one Select on  sception:  of Occupancy I  of Occupancy   = (C                                                                                                                                                                                                                                                                                                                                                                                                                                                                                                                                                                                                                                                                                                                                                                                                                                                                                                                                                                                                                                                                                                                                                                                                                                                                                                                                                                                                                                                                                                                                                                                                                                                                                                                                                                                                                                                                                                                                                                                                                                                                | THE BUILDIN AFFECTED E  The Select one  Begins of the select one o | Select one  Select one  (D)  LLOWABLE AREA PER                                                                               | Emergency Lighting: Exit Signs: Fire Alarm: Smoke Detection Syste Carbon Monoxide Dete                                                                                                                                                                                                                                                                                                                                                                                                                                                                                                                                                                                                                                                                                                                                                                                                                                                                                                                                                                                                                                                                                                                                                                                                                                                                                                                                                                                                                                                                                                                                                                                                                                                                                                                                                                                                                                                                                                                                                                                                                                         | PERCE DEGRES P (T  LIFI  Select Selec | E SAFET  ions (Chacations (i spect to conspect to cons | GE OF WALL NINGS N 8)  TY SYSTEM F  TY PLAN REQ apter 7) f not on the site distance to assur                                                                                                                           | PUIREMEN plan) med propert                                                 | G CALCULA E AREA  MENTS  TH AF NC CC AL  WITS  y lines (705.                                                                                                                                                                                                                                                                                                                                                                                                                                                                                                                                                                                                                                                                                                                                                                                                                                                                                                                                                                                                                                                                                                                                                                                                                                                                                                                                                                                                                                                                                                                                                                                                                                                                                                                                                                                                                                                                                                                                                                                                                                                                   | ACTUAL SHOWN (%)  HE EXIT NETWO FECTED BY TO EXITS OR EXI | ORK HIS               |
| 3rd Floor 2nd Floor Mezzanine 1st Floor Basement TOTAL  Primary Occupant Accessory Occupant Incidental Uses (Chaspecial Provision Mixed Occupant Select one Actual Allowable  STORY NO.  DE  1 Frontage area inc. a. Perimeter                                                                                                                                               | cy Classification(s): Selency Classification(s):  Table 509):  apter 4 – List Code Septer 5 – | ALLOWABLE AREA  lect one Select one Select  Code Sections):  Code Sections):  Dearation: Select one Expansion: Select one Expansion: Allowable Area  + (A) (B)  GAREA PER (ACTUAL) TABLE 506.2  AREA  COG.2 are computed thus: Compansion of the section of the secti | t one Select or  sception:  of Occupancy I  of Occupancy  AREA FOR F INCREA                                                                                                                                                                                                                                                                                                                                                                                                                                                                                                                                                                                                                                                                                                                                                                                                                                                                                                                                                                                                                                                                                                                                                                                                                                                                                                                                                                                                                                                                                                                                                                                                                                                                                                                                                                                                                                                                                                                                                                                                                                                    | THE BUILDIN AFFECTED E  The Select one  BERONTAGE AL ST  ASE <sup>1,5</sup> THE BUILDIN AFFECTED E  ASE  ASE  ASE  ASE  ASE  ASE  ASE  A                                                                                                                                                                                                                                                                                                                                                                                                                                                                                                                                                                                                                                                                                                                                                                                                                                                                                                                                                                                                                                                                                                                                                                                                                                                                                                                                                                                                                                                                                                                                                                                                                                                                                                                                                                                                                                                                                                                                                                                       | Select one  Select one  Select one  Select one  Select one                                                                   | Emergency Lighting: Exit Signs: Fire Alarm: Smoke Detection Syste Carbon Monoxide Detection  Life Safety Plan Sheet #:  Fire and/or smoke Assumed and real Exterior wall open Occupancy Use for                                                                                                                                                                                                                                                                                                                                                                                                                                                                                                                                                                                                                                                                                                                                                                                                                                                                                                                                                                                                                                                                                                                                                                                                                                                                                                                                                                                                                                                                                                                                                                                                                                                                                                                                                                                                                                                                                                                                | PERCE DEGRES P (T  LIFF  Selection: Selectio | E SAFET  ions (Chacations (i spect to correlates to correlate | GE OF WALL NINGS N 8)  TY SYSTEM F  TY PLAN REQ apter 7) f not on the site distance to assur                                                                                                                           | PUIREMEN plan) med propert                                                 | G CALCULA E AREA  MENTS  TH AF NC CC AL  WITS  y lines (705.                                                                                                                                                                                                                                                                                                                                                                                                                                                                                                                                                                                                                                                                                                                                                                                                                                                                                                                                                                                                                                                                                                                                                                                                                                                                                                                                                                                                                                                                                                                                                                                                                                                                                                                                                                                                                                                                                                                                                                                                                                                                   | ACTUAL SHOWN (%)  HE EXIT NETWO FECTED BY TO EXITS OR EXI | ORK<br>HIS I          |
| 3rd Floor 2nd Floor Mezzanine 1st Floor Basement TOTAL  Primary Occupant Accessory Occupant Accessory Occupant Special Uses (Cha Special Provision Mixed Occupant Select one Actual Allowable  STORY NO.  1 Frontage area inc a. Perimeter b. Total Bui c. Ratio (F/I)                                                                                                       | cy Classification(s): Selency Classification(s):  Table 509):  apter 4 – List Code Septers: (Chapter 5 – List Code Septers: (C | ALLOWABLE AREA  lect one Select one Select  Code Sections):  Code Sections):  Paration: Select one Example A Allowable Area  (A) (B) GAREA PER TABLE 506.2  AREA  (A) (B) TABLE 506.2  AREA  (A) (B) TABLE 506.2  AREA  (B) (C) (C) (C) (C) (C) (C) (C) (C) (C) (C                                                                                                                                                                                                                                                                                                                                                                                                                                                                                                                                                                                                                                                                                                                                                                                                                                                                                                                                                                                                                                                                                                                                                                                                                                                                                                                                                                                                                                                                                                                                                                                                                                                                                                                                                                                                                                                             | t one Select or  sception:  of Occupancy I  of Occupancy  AREA FOR F INCREA                                                                                                                                                                                                                                                                                                                                                                                                                                                                                                                                                                                                                                                                                                                                                                                                                                                                                                                                                                                                                                                                                                                                                                                                                                                                                                                                                                                                                                                                                                                                                                                                                                                                                                                                                                                                                                                                                                                                                                                                                                                    | THE BUILDIN AFFECTED E  The Select one  BERONTAGE AL ST  ASE <sup>1,5</sup> THE BUILDIN AFFECTED E  ASE  ASE  ASE  ASE  ASE  ASE  ASE  A                                                                                                                                                                                                                                                                                                                                                                                                                                                                                                                                                                                                                                                                                                                                                                                                                                                                                                                                                                                                                                                                                                                                                                                                                                                                                                                                                                                                                                                                                                                                                                                                                                                                                                                                                                                                                                                                                                                                                                                       | Select one  Select one  Select one  Select one  Select one                                                                   | Emergency Lighting: Exit Signs: Fire Alarm: Smoke Detection Syste Carbon Monoxide Detection  Life Safety Plan Sheet #:  Fire and/or smoke Assumed and real Exterior wall open Occupancy Use for                                                                                                                                                                                                                                                                                                                                                                                                                                                                                                                                                                                                                                                                                                                                                                                                                                                                                                                                                                                                                                                                                                                                                                                                                                                                                                                                                                                                                                                                                                                                                                                                                                                                                                                                                                                                                                                                                                                                | PERCE DEGREES P (T  LIFF  Selection: Selecti | E SAFET  ions (Chacations (i spect to corelates to corelate t | GE OF WALL NINGS N 8)  TY SYSTEM F  TY PLAN REQ apter 7) f not on the site distance to assure to occupant load                                                                                                         | PUIREMEN  plan)  med propert  calculation                                  | G CALCULA E AREA  MENTS  TH AF NC CC AL  WITS  y lines (705.                                                                                                                                                                                                                                                                                                                                                                                                                                                                                                                                                                                                                                                                                                                                                                                                                                                                                                                                                                                                                                                                                                                                                                                                                                                                                                                                                                                                                                                                                                                                                                                                                                                                                                                                                                                                                                                                                                                                                                                                                                                                   | ACTUAL SHOWN (%)  HE EXIT NETWO FECTED BY TO EXITS OR EXI | ORK<br>HIS I          |
| 3rd Floor 2nd Floor Mezzanine 1st Floor Basement TOTAL  Primary Occupant Accessory Occupant Accessory Occupant Incidental Uses (Cha Special Provision Mixed Occupant Select one Actual Allowable  STORY NO.  DE NO.  1 Frontage area inc a. Perimeter b. Total Bui c. Ratio (F/I d. W = Min e. Percent o                                                                     | Cy Classification(s): Selency Classification(s):  Table 509):  apter 4 – List Code Separates of Occupancy And Area of Occupancy And Experiments of Company And Experiments of Property of  | ALLOWABLE AREA    Select one    | t one Select or  sception:  of Occupancy I of Occupancy I NCREA                                                                                                                                                                                                                                                                                                                                                                                                                                                                                                                                                                                                                                                                                                                                                                                                                                                                                                                                                                                                                                                                                                                                                                                                                                                                                                                                                                                                                                                                                                                                                                                                                                                                                                                                                                                                                                                                                                                                                                                                                                                                | THE BUILDIN AFFECTED E  THE BUILDIN THE BU | Select one  Select one  Select one  Select one  Select one                                                                   | Emergency Lighting: Exit Signs: Fire Alarm: Smoke Detection Syste Carbon Monoxide Dete  Life Safety Plan Sheet #:  Fire and/or smoke Assumed and real Exterior wall open Occupancy Use for Occupant loads for Exit access travel of Common path of tr                                                                                                                                                                                                                                                                                                                                                                                                                                                                                                                                                                                                                                                                                                                                                                                                                                                                                                                                                                                                                                                                                                                                                                                                                                                                                                                                                                                                                                                                                                                                                                                                                                                                                                                                                                                                                                                                          | LIFE  Select Sel | E SAFET  ions (Chacations (i spect to a relates to a rela | GE OF WALL NINGS N 8)  TY SYSTEM F  TY PLAN REQ apter 7) f not on the site distance to assure to occupant load                                                                                                         | PUIREMEN  plan)  med propert  calculation                                  | G CALCULA E AREA  MENTS  TH AF NC CC AL  WITS  y lines (705.                                                                                                                                                                                                                                                                                                                                                                                                                                                                                                                                                                                                                                                                                                                                                                                                                                                                                                                                                                                                                                                                                                                                                                                                                                                                                                                                                                                                                                                                                                                                                                                                                                                                                                                                                                                                                                                                                                                                                                                                                                                                   | ACTUAL SHOWN (%)  HE EXIT NETWO FECTED BY TO EXITS OR EXI | ORK<br>HIS I          |
| 3rd Floor 2nd Floor Mezzanine 1st Floor Basement TOTAL  Primary Occupant Accessory Occupant Accessory Occupant Incidental Uses (Cha Special Provision Mixed Occupant Select one Actual Allowable  STORY NO.  DE  1 Frontage area inc a. Perimeter b. Total Bui c. Ratio (F/I d. W = Min e. Percent o 2 Unlimited area a                                                      | EXISTING (SQ FT)  cy Classification(s): Sel ncy Classification(s):  Table 509): apter 4 – List Code S as: (Chapter 5 – List C cy: Select one Sep  Area of Occupancy A de Area of Occupancy A de Area of Occupancy A for the Area o | ALLOWABLE AREA    Select one    | t one Select or  sception:  of Occupancy I of Occupancy  AREA FOR F INCREA                                                                                                                                                                                                                                                                                                                                                                                                                                                                                                                                                                                                                                                                                                                                                                                                                                                                                                                                                                                                                                                                                                                                                                                                                                                                                                                                                                                                                                                                                                                                                                                                                                                                                                                                                                                                                                                                                                                                                                                                                                                     | THE BUILDIN AFFECTED E  THE B  | Select one  Select one  (D)  LLOWABLE AREA PER TORY OR UNLIMITED <sup>2,3</sup> =(F)                                         | Emergency Lighting: Exit Signs: Fire Alarm: Smoke Detection Syste Carbon Monoxide Dete  Life Safety Plan Sheet #:  Fire and/or smoke Assumed and real Exterior wall open Occupanty Use for Occupant loads for Exit access travel of Common path of tr Dead end lengths ( Clear exit widths for                                                                                                                                                                                                                                                                                                                                                                                                                                                                                                                                                                                                                                                                                                                                                                                                                                                                                                                                                                                                                                                                                                                                                                                                                                                                                                                                                                                                                                                                                                                                                                                                                                                                                                                                                                                                                                 | LIFE  Select Sel | E SAFET  ions (Chacations (i spect to carelates to carela | GE OF WALL NINGS N 8)  TY SYSTEM F  TY PLAN REQ apter 7) f not on the site distance to assure to occupant load  006.2.1 & 1006                                                                                         | plan) med properticalculation (3.2(1))                                     | G CALCULA E AREA  MENTS  TH AF NC CC AL  WTS  - y lines (705. (Table 1004.                                                                                                                                                                                                                                                                                                                                                                                                                                                                                                                                                                                                                                                                                                                                                                                                                                                                                                                                                                                                                                                                                                                                                                                                                                                                                                                                                                                                                                                                                                                                                                                                                                                                                                                                                                                                                                                                                                                                                                                                                                                     | ATIONS  ACTUAL SHOWN (%)  HE EXIT NETWO FECTED BY TO EXITS OR EXIT | ORK<br>HIS I          |
| 3rd Floor 2nd Floor Mezzanine 1st Floor Basement TOTAL  Primary Occupant Accessory Occupant Accessory Occupant Incidental Uses (Cha Special Provision Mixed Occupant Select one Actual Allowable  STORY NO.  DE  1 Frontage area inc a. Perimeter b. Total Bui c. Ratio (F/I d. W = Min e. Percent o 2 Unlimited area a 3 Maximum Buildi 4 The maximum ar                    | EXISTING (SQ FT)  cy Classification(s): Sel ncy Classification(s):  Table 509): apter 4 – List Code S as: (Chapter 5 – List Coy: Select one Sep  Area of Occupancy A de Area of Occupan | ALLOWABLE AREA    Select one    | t one Select or  sception:  f Occupancy I of Occupancy  AREA FOR F INCREA  ag 20 feet mini  ag x D (maxim                                                                                                                                                                                                                                                                                                                                                                                                                                                                                                                                                                                                                                                                                                                                                                                                                                                                                                                                                                                                                                                                                                                                                                                                                                                                                                                                                                                                                                                                                                                                                                                                                                                                                                                                                                                                                                                                                                                                                                                                                      | THE BUILDIN AFFECTED E  THE B  | Select one  Select one  Select one  (D)  LLOWABLE AREA PER PORY OR UNLIMITED <sup>2,3</sup> =(F)                             | Emergency Lighting: Exit Signs: Fire Alarm: Smoke Detection Syste Carbon Monoxide Detection  Life Safety Plan Sheet #:  Fire and/or smoke Assumed and real: Exterior wall open Occupancy Use for Occupant loads for Exit access travel of Common path of tr Dead end lengths ( Clear exit widths for Maximum calculated)                                                                                                                                                                                                                                                                                                                                                                                                                                                                                                                                                                                                                                                                                                                                                                                                                                                                                                                                                                                                                                                                                                                                                                                                                                                                                                                                                                                                                                                                                                                                                                                                                                                                                                                                                                                                       | LIFI Select Sele | E SAFET  Stone   | GE OF WALL NINGS N 8)  TY SYSTEM F  TY PLAN REQ apter 7) f not on the site distance to assure to occupant load  006.2.1 & 1006                                                                                         | plan) med properticalculation (3.2(1))                                     | G CALCULA E AREA  MENTS  TH AF NC CC AL  WTS  - y lines (705. (Table 1004.                                                                                                                                                                                                                                                                                                                                                                                                                                                                                                                                                                                                                                                                                                                                                                                                                                                                                                                                                                                                                                                                                                                                                                                                                                                                                                                                                                                                                                                                                                                                                                                                                                                                                                                                                                                                                                                                                                                                                                                                                                                     | ATIONS  ACTUAL SHOWN (%)  HE EXIT NETWO FECTED BY TO EXITS OR EXIT | ORK<br>HIS  <br>XIT # |
| 3rd Floor 2nd Floor Mezzanine 1st Floor Basement TOTAL  Primary Occupant Accessory Occupant Accessory Occupant Incidental Uses (Chaspecial Provision Mixed Occupant Select one Actual Allowable  STORY NO.  DE  1 Frontage area inc. a. Perimeter b. Total Bui c. Ratio (F/I d. W = Min. e. Percent o 2 Unlimited area a 3 Maximum Buildi 4 The maximum ar control towers in | cy Classification(s): Selency Classification(s):  Table 509):  apter 4 – List Code Selectione  September 5 – List Code Selectione  September 6 – Cocupancy And Secretary for Section 5  representation of Public Secretary for Section 5  representation of public silding Perimeter  P) =(F/P)  simum width of public of frontage increase If supplicable under condition of the public of frontage increase If supplicable under condition of the public of frontage increase If supplicable under condition of the public of frontage increase If supplicable under condition of the public of frontage increase If supplicable under condition of the public of frontage increase If supplicable under condition of the public of frontage increase If supplicable under condition of the public of the        | ALLOWABLE AREA    Select one    | t one Select on  Select on  Select on  GOccupancy I of Occupancy I NCREA  AREA FOR F INCREA  I | THE BUILDIN AFFECTED E  THE B  | Select one  Select one  Select one  (D)  LLOWABLE AREA PER PORY OR UNLIMITED <sup>2,3</sup> =(F)                             | Emergency Lighting: Exit Signs: Fire Alarm: Smoke Detection Syste Carbon Monoxide Dete  Life Safety Plan Sheet #:  Fire and/or smoke Assumed and real Exterior wall open Occupancy Use for Occupant loads for Exit access travel of Common path of tr Dead end lengths ( Clear exit widths for Maximum calculat Actual occupant loads A separate schema                                                                                                                                                                                                                                                                                                                                                                                                                                                                                                                                                                                                                                                                                                                                                                                                                                                                                                                                                                                                                                                                                                                                                                                                                                                                                                                                                                                                                                                                                                                                                                                                                                                                                                                                                                        | LIFE  Selection:   | E SAFET  ions (Chacations (i spect to corelates to core and capacitate door and where a door and where                                                                                                                                                                                                                                                                                                                                                                                                                                                                                                                                                                                                                                                                                                                                                                                                                                                                                                                                                                                                                                                                                                                                                                                                                                                                                                                                                                                                                                                                                                                                                                                                                                                                                                                                                                                                                                                                                                  | GE OF WALL NINGS N 8)  TY SYSTEM F  TY PLAN REQ apter 7) f not on the site distance to assure to occupant load 006.2.1 & 1006 by each exit door                                                                        | PUIREMEN  plan) med propert calculation  3.2(1))  r can accom              | AENTS  THAF NC CC AL  VTS  y lines (705. (Table 1004.                                                                                                                                                                                                                                                                                                                                                                                                                                                                                                                                                                                                                                                                                                                                                                                                                                                                                                                                                                                                                                                                                                                                                                                                                                                                                                                                                                                                                                                                                                                                                                                                                                                                                                                                                                                                                                                                                                                                                                                                                                                                          | ATIONS  ACTUAL SHOWN (%)  HE EXIT NETWO FFECTED BY TO D EXITS OR EX DRRIDORS ARE TERED.  8) 1.1.2)                                                                                                                                                                                                                                                                                                                                                                                                                                                                                                                                                                                                                                                                                                                                                                                                                                                                                                                                                                                                                                                                                                                                                                                                                                                                                                                                                                                                                                                                                                                                                                                                                                                                                                                                                                                                                                                                                                                                                                                                                             | ORK HIS E BEI         |
| 3rd Floor 2nd Floor Mezzanine 1st Floor Basement TOTAL  Primary Occupant Accessory Occupant Accessory Occupant Incidental Uses (Chaspecial Provision Mixed Occupant Select one Actual Allowable  STORY NO.  DE  1 Frontage area inc. a. Perimeter b. Total Bui c. Ratio (F/I d. W = Min. e. Percent o 2 Unlimited area a 3 Maximum Buildi 4 The maximum ar control towers in | cy Classification(s): Selency Classification(s):  Table 509):  apter 4 – List Code Selectione  September 5 – List Code Selectione  September 6 – Cocupancy And Secretary for Section 5  representation of Public Secretary for Section 5  representation of public silding Perimeter  P) =(F/P)  simum width of public of frontage increase If supplicable under condition of the public of frontage increase If supplicable under condition of the public of frontage increase If supplicable under condition of the public of frontage increase If supplicable under condition of the public of frontage increase If supplicable under condition of the public of frontage increase If supplicable under condition of the public of frontage increase If supplicable under condition of the public of the        | ALLOWABLE AREA    Select one    | t one Select or  sception:  of Occupancy I of Occupancy  AREA FOR F INCREA  ing 20 feet mini  ag x D (maxim Table 406.5.4.  ible 506.2.                                                                                                                                                                                                                                                                                                                                                                                                                                                                                                                                                                                                                                                                                                                                                                                                                                                                                                                                                                                                                                                                                                                                                                                                                                                                                                                                                                                                                                                                                                                                                                                                                                                                                                                                                                                                                                                                                                                                                                                        | THE BUILDIN AFFECTED E  THE B  | Select one  Select one  Select one  (D)  LLOWABLE AREA PER PORY OR UNLIMITED <sup>2,3</sup> =(F)                             | Emergency Lighting: Exit Signs: Fire Alarm: Smoke Detection Syste Carbon Monoxide Dete  Life Safety Plan Sheet #:  Fire and/or smoke Assumed and real Exterior wall open Occupancy Use for Occupant loads for Exit access travel of Common path of tr Dead end lengths ( Clear exit widths for Maximum calculat Actual occupant loads Assumed and real Loads for Exit access travel of Common path of tr Dead end lengths ( Clear exit widths for Maximum calculat Actual occupant loads A separate schema purposes of occupa Location of doors of                                                                                                                                                                                                                                                                                                                                                                                                                                                                                                                                                                                                                                                                                                                                                                                                                                                                                                                                                                                                                                                                                                                                                                                                                                                                                                                                                                                                                                                                                                                                                                             | LIFE  Selection:  Selection:  Selection:  Selection:  Selection:  Selection:  LIFE  LS1.1  rated wall locate property line locate area with receach area as it each area listances (1017) avel distances (1020.4)  or each exit dooed occupant locate and for each exit dooed occupant locate and for each exit in plan indication with panic hardwith panic ha | E SAFET  ions (Chacations (i spect to correlates to correlate t | GE OF WALL NINGS N 8)  TY SYSTEM F  TY PLAN REQ  apter 7) f not on the site distance to assure to occupant load  006.2.1 & 1006  ty each exit door to be fire rated floor to the site occupant.                        | PUIREMEN  plan) med property calculation  3.2(1)) r can accom /ceiling and | THENTS  THENTS  THENTS  THENTS  THENTS  (COLUMN ALL  TO STANDARD AND ALL | ATIONS  ACTUAL SHOWN (%)  HE EXIT NETWO FFECTED BY TO D EXITS OR EX DRRIDORS ARE TERED.  8) 1.1.2)                                                                                                                                                                                                                                                                                                                                                                                                                                                                                                                                                                                                                                                                                                                                                                                                                                                                                                                                                                                                                                                                                                                                                                                                                                                                                                                                                                                                                                                                                                                                                                                                                                                                                                                                                                                                                                                                                                                                                                                                                             | ORK HIS E BEI         |
| 3rd Floor 2nd Floor Mezzanine 1st Floor Basement TOTAL  Primary Occupant Accessory Occupant Accessory Occupant Incidental Uses (Chaspecial Provision Mixed Occupant Select one Actual Allowable  STORY NO.  DE  1 Frontage area inc. a. Perimeter b. Total Bui c. Ratio (F/I d. W = Min. e. Percent o 2 Unlimited area a 3 Maximum Buildi 4 The maximum ar control towers in | cy Classification(s): Selency Classification(s):  Table 509):  apter 4 – List Code Selectione  September 5 – List Code Selectione  September 6 – Cocupancy And Secretary for Section 5  representation of Public Secretary for Section 5  representation of public silding Perimeter  P) =(F/P)  simum width of public of frontage increase If supplicable under condition of the public of frontage increase If supplicable under condition of the public of frontage increase If supplicable under condition of the public of frontage increase If supplicable under condition of the public of frontage increase If supplicable under condition of the public of frontage increase If supplicable under condition of the public of frontage increase If supplicable under condition of the public of the        | ALLOWABLE AREA    Select one    | t one Select or  sception:  of Occupancy I of Occupancy  AREA FOR F INCREA  ing 20 feet mini  ag x D (maxim Table 406.5.4.  ible 506.2.                                                                                                                                                                                                                                                                                                                                                                                                                                                                                                                                                                                                                                                                                                                                                                                                                                                                                                                                                                                                                                                                                                                                                                                                                                                                                                                                                                                                                                                                                                                                                                                                                                                                                                                                                                                                                                                                                                                                                                                        | THE BUILDIN AFFECTED E  THE B  | Select one  Select one  Select one  (D)  LLOWABLE AREA PER PORY OR UNLIMITED <sup>2,3</sup> =(F)                             | Emergency Lighting: Exit Signs: Fire Alarm: Smoke Detection Syste Carbon Monoxide Detection  Life Safety Plan Sheet #:  Fire and/or smoke Assumed and real Exterior wall open Occupancy Use for Occupant loads for Exit access travel of Common path of tr Dead end lengths ( Clear exit widths for Maximum calculat Actual occupant loads A separate schema purposes of occupar                                                                                                                                                                                                                                                                                                                                                                                                                                                                                                                                                                                                                                                                                                                                                                                                                                                                                                                                                                                                                                                                                                                                                                                                                                                                                                                                                                                                                                                                                                                                                                                                                                                                                                                                               | LIFE  Select Sel | E SAFET  ions (Chacations (i spect to de crelates to door ng where ware (10) ress locks.                                                                                                                                                                                                                                                                                                                                                                                                                                                                                                                                                                                                                                                                                                                                                                                                                                                                                                                                                                                                                                                                                                                                                                                                                                                                                                                                                                                                                                                                                                                                                                                                                                                                                                                                                                                                                                                                                                                                                                                                                                       | GE OF WALL NINGS N 8)  TY SYSTEM F  TY PLAN REQ apter 7) f not on the site distance to assure to occupant load 006.2.1 & 1006 by each exit door to fire rated floor. 10.1.10) s and the amount                         | PUIREMEN  plan) med propert calculation  3.2(1)) r can accom /ceiling and  | THENTS  THENTS  THENTS  THENTS  THENTS  (COLUMN ALL  TO STANDARD AND ALL | ATIONS  ACTUAL SHOWN (%)  HE EXIT NETWO FFECTED BY TO D EXITS OR EX DRRIDORS ARE TERED.  8) 1.1.2)                                                                                                                                                                                                                                                                                                                                                                                                                                                                                                                                                                                                                                                                                                                                                                                                                                                                                                                                                                                                                                                                                                                                                                                                                                                                                                                                                                                                                                                                                                                                                                                                                                                                                                                                                                                                                                                                                                                                                                                                                             | ORK HIS               |
| 3rd Floor 2nd Floor Mezzanine 1st Floor Basement TOTAL  Primary Occupant Accessory Occupant Accessory Occupant Select one Actual Allowable  STORY NO.  DE  Total Bui c. Ratio (F/I d. W = Min. e. Percent o  2 Unlimited area ay 3 Maximum Buildi 4 The maximum ar control towers in 5 Frontage increase                                                                     | cy Classification(s): Selency Classification(s):  Table 509):  apter 4 – List Code Selection Selection Selection Secure Area of Occupancy Alectic Area of Occupancy Alectic Selection Sele | ALLOWABLE AREA    Select one    | tone Select on  Acception:  GOCCUPANCY I OF OCCUPANCY I OF OCCUPANCY  AREA FOR F INCREA  INCRE | THE BUILDIN AFFECTED E  THE B  | Select one  Select one  Select one  (D)  LLOWABLE AREA PER PORY OR UNLIMITED <sup>2,3</sup> =(F)                             | Emergency Lighting: Exit Signs: Fire Alarm: Smoke Detection Syste Carbon Monoxide Detection  Life Safety Plan Sheet #:  Fire and/or smoke Assumed and real; Exterior wall open Occupant loads for Exit access travel of Common path of tr Dead end lengths ( Clear exit widths for Maximum calculat Actual occupant loads of occupant loads o | LIFI  Select Sel | E SAFET  Stone Sto | GE OF WALL NINGS N 8)  TY SYSTEM F  TY PLAN REQ apter 7) f not on the site distance to assure to occupant load  006.2.1 & 1006  ty each exit door. fire rated floor. 10.1.10) s and the amounters locks (1010) devices | PUIREMEN  plan) med propert calculation  3.2(1)) r can accom /ceiling and  | THENTS  THENTS  THENTS  THENTS  THENTS  (COLUMN ALL  TO STANDARD AND ALL | ATIONS  ACTUAL SHOWN (%)  HE EXIT NETWO FFECTED BY TO D EXITS OR EX DRRIDORS ARE TERED.  8) 1.1.2)                                                                                                                                                                                                                                                                                                                                                                                                                                                                                                                                                                                                                                                                                                                                                                                                                                                                                                                                                                                                                                                                                                                                                                                                                                                                                                                                                                                                                                                                                                                                                                                                                                                                                                                                                                                                                                                                                                                                                                                                                             | ORK<br>HIS I          |
| Primary Occupant  Accessory Occupant  Incidental Uses (Characteristics)  Special Provision  Mixed Occupant  Select one  Actual  Allowable  STORY NO.  Frontage area inc.  a. Perimeter b. Total Buic. Ratio (F/I) d. W = Min. e. Percent o Unlimited area ap Maximum Buildi The maximum ar control towers as Frontage increase                                               | cy Classification(s): Selency Classification(s):  Table 509):  apter 4 – List Code Selectione  September 5 – List Code Selectione  September 6 – Cocupancy And Secretary for Section 5  representation of Public Secretary for Section 5  representation of public silding Perimeter  P) =(F/P)  simum width of public of frontage increase If supplicable under condition of the public of frontage increase If supplicable under condition of the public of frontage increase If supplicable under condition of the public of frontage increase If supplicable under condition of the public of frontage increase If supplicable under condition of the public of frontage increase If supplicable under condition of the public of frontage increase If supplicable under condition of the public of the        | ALLOWABLE AREA    Select one    | tone Select on  Acception:  GOCCUPANCY I OF OCCUPANCY I OF OCCUPANCY  AREA FOR F INCREA  INCRE | THE BUILDIN AFFECTED E                                                                                                                                                                                                                                                                                                                                                                                                                                                                                                                                                                                                                                                                                                                                                                                                                                                                                                                                                                                                                                                                                                                                                                                                                                                                                                                                                                                                                                                                                                                                                                                                                                                                                                                                                                                                                                                                                                                                                                                                                                                                                                         | Select one  Select one  Select one  (D)  LLOWABLE AREA PER TORY OR UNLIMITED <sup>2,3</sup> (506.2).  Im area of air traffic | Emergency Lighting: Exit Signs: Fire Alarm: Smoke Detection Syste Carbon Monoxide Dete  Life Safety Plan Sheet #:  Fire and/or smoke Assumed and real; Exterior wall open Occupancy Use for Occupant loads for Exit access travel of Common path of tr Dead end lengths ( Clear exit widths for Maximum calculat Actual occupant loads of occupant loads occ | LIFE  Select Sel | E SAFET  Stone Sto | GE OF WALL NINGS N 8)  TY SYSTEM F  TY PLAN REQ apter 7) f not on the site distance to assure to occupant load  006.2.1 & 1006  ty each exit door. fire rated floor. 10.1.10) s and the amounters locks (1010) devices | PUIREMEN  plan) med propert calculation  3.2(1)) r can accom /ceiling and  | THENTS  THENTS  THENTS  THENTS  THENTS  (COLUMN ALL  TO STANDARD AND ALL | ATIONS  ACTUAL SHOWN (%)  HE EXIT NETWO FFECTED BY TO D EXITS OR EX DRRIDORS ARE TERED.  8) 1.1.2)                                                                                                                                                                                                                                                                                                                                                                                                                                                                                                                                                                                                                                                                                                                                                                                                                                                                                                                                                                                                                                                                                                                                                                                                                                                                                                                                                                                                                                                                                                                                                                                                                                                                                                                                                                                                                                                                                                                                                                                                                             | ORK THIS E BE         |