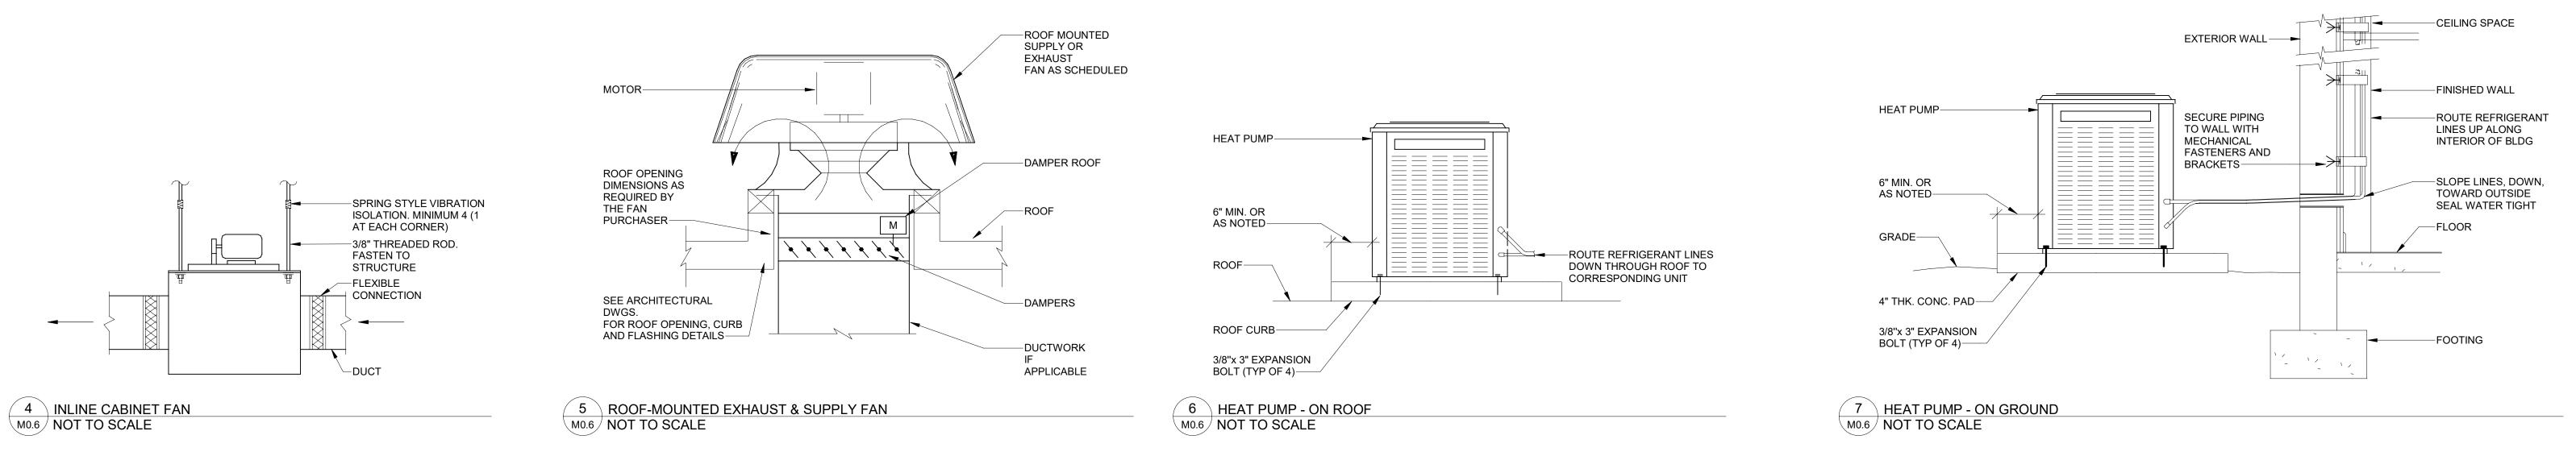

TO BE PROVIDED BY ELECTRICAL CONTRACTOR. 20. SMOKE DETECTOR TO BE PROVIDED BY FIRE ALARM CONTRACTOR AND SHALL BE INSTALLED IN THE RETURN DUCTWORK.



877.4.DEVITA • corp@devitainc.com

DeVita & Associates, Inc. Project: 22175-03 NC Firm License # C-0819

PROJECT NUMBER:

PROJECT INFORMATION:

22175-03

LENOIR COUNTY COURTHOUSE HVAC &

BASEMENT

RENOVATION

PROJECT

130 S QUEEN ST, KINSTON, NC 28501

NO. DATE DESCRIPTION

DISCLAIMER: THIS DOCUMENT IS THE PROPERTY OF DEVITA & ASSOCIATES, INC. AND IS FURNISHED WITH THE CONDITION THAT IT IS NOT TO BE CHANGED WITHOUT THE WRITTEN AUTHORIZATION OF DEVITA & ASSOCIATES, INC. FURTHERMORE, THIS DOCUMENT IS NOT TO BE COPIED, REPRODUCED OR USED BY OTHERS EXCEPT AS REQUIRED FOR THE WORK OF THIS

SPECIFIC PROJECT. DRAWING NAME
MECHANICAL

DRAWING NO.





ROOFTOP UNIT

8 ROOF TOP UNIT CURB DETAIL
M0.6 NOT TO SCALE

PREFABRICATED ROOF CURB FASTEN SECURELY TO ROOF (BY HVAC CONTRACTOR)

ROOF FLASHING

ROOF

CAULK OPENING AROUND SUPPLY AND RETURN DUCTS





ATLANTA • CHARLOTTE • GREENVILLE • RICHMOND 877.4.DEVITA • corp@devitainc.com DeVita & Associates, Inc. Project: 22175-03 NC Firm License # C-0819

PROJECT NUMBER: CONSULTANT

22175-03

PROJECT INFORMATION:

# LENOIR COUNTY COURTHOUSE HVAC & BASEMENT RENOVATION PROJECT

130 S QUEEN ST, KINSTON, NC 28501

**REVISIONS** NO. DATE DESCRIPTION

TERMINATE OUTDOOR
INSULATION INSIDE BLDG.

—DUCT WRAP INSULATION

—SEAL INSULATION

—SEAL INSULATION

EXISTING SLAB

AT JOINTS

AT JOINTS

DISCLAIMER: THIS DOCUMENT IS THE PROPERTY OF DEVITA & ASSOCIATES, INC. AND IS FURNISHED WITH THE CONDITION THAT IT