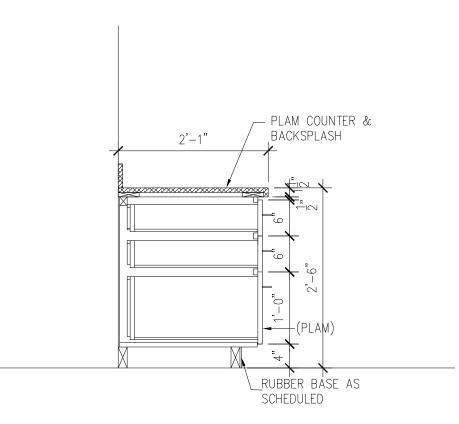

P. BD. BOTH SIDES (WATER RESISTANT GYP. BD. INSIDE TOILET ROOMS). MATCH



NEW INTERIOR PARTITION: 6 METAL STUDS @ 16"

O.C. W/ 5/8" GYP. BD. BOTH SIDES (WATER RESISTANT GYP. BD. INSIDE TOILET ROOMS). MATCH ADJACENT CONSTRUCTION.

DISCLAIMER: THIS DOCUMENT IS THE PROPERTY OF FURNISHED WITH THE CONDITION THAT IT IS NOT TO BE CHANGED WITHOUT THE WRITTEN AUTHORIZATION OF DEVITA & ASSOCIATES, INC. FURTHERMORE, THIS DOCUMENT IS NOT TO BE COPIED, REPRODUCED OR USED BY OTHERS EXCEPT AS REQUIRED FOR THE WORK OF THIS SPECIFIC PROJECT.

DUNN & DALTON ARCHITECTS

401 North Herritage Street Kinston, North Carolina 28501

phone: 252-527-1523 web: dunndalton.com PROJECT NO. LCO-22009



BASEMENT REFERENCE PLAN & REFLECTED CEILING PLAN

DRAWING NO.

DRAWING NAME

A1.2

Drawn By: JDB Checked By: AEP































DALTON ARCHITECTS 401 North Herritage Street Kinston, North Carolina 28501 phone: 252-527-1523

web: dunndalton.com

PROJECT NO. LCO-22009



CASEWORK DETAILS ADA DETAILS

DRAWING NO.

A5.1 Drawn By: JDB Checked By: AEP



- A. THE INFORMATION CONCERNING THE EXISTING MECHANICAL SYSTEMS IS BASED ON EXISTING DRAWINGS AND SITE VISITS DURING DESIGN. NOT ALL AREAS WERE FULLY ACCESSIBLE AT THAT TIME, AND NOT ALL OF THE EXISTING EQUIPMENT MAY BE SHOWN. IT IS INTENDED FOR ALL EXISTING MECHANICAL AND EXISTING ELECTRICAL CONNECTIONS TO MECHANICAL EQUIPMENT TO BE REMOVED EVEN IF IT IS NOT SHOWN UNLESS NOTED OTHERWISE. NO CHANGE ORDERS FOR REMOVAL OF EXISTING MECHANICAL SYSTEMS IN THE RENOVATED SPACE
- B. PRIOR TO THE START OF WORK, THE CONTRACTOR SHALL PHOTOGRAPHICALLY DOCUM