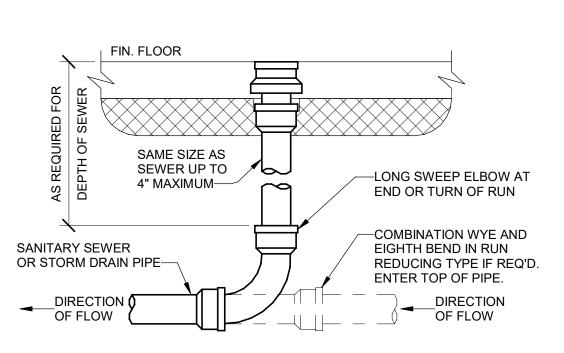

NOIDS AND QUICK CLOSING VALVES.

REQUIRED TO

PROJECT NUMBER:

PROJECT INFORMATION:

CONSULTANT

18553

12-21-2022

ATLANTA • CHARLOTTE • GREENVILLE • RICHMOND

DeVita & Associates, Inc. Project: 22175-03

22175-03

877.4.DEVITA • corp@devitainc.com

NC Firm License # C-0819

LENOIR COUNTY

COURTHOUSE HVAC &

BASEMENT

RENOVATION

PROJECT

130 S QUEEN ST,

KINSTON, NC 28501

<u>REVISIONS</u>

NO. DATE DESCRIPTION

DISCLAIMER:
THIS DOCUMENT IS THE PROPERTY OF
DEVITA & ASSOCIATES, INC. AND IS
FURNISHED WITH THE CONDITION THAT IT
IS NOT TO BE CHANGED WITHOUT THE
WRITTEN AUTHORIZATION OF DEVITA &
ASSOCIATES, INC. FURTHERMORE, THIS
DOCUMENT IS NOT TO BE COPIED,
REPRODUCED OR USED BY OTHERS EXCEPT
AS REQUIRED FOR THE WORK OF THIS
SPECIFIC PROJECT.

PLUMBING LEGENDS
AND NOTES

DRAWING NO.

P0.1



ROUND SECURED GASKETED NICKEL BRONZE ADJUSTABLE TOP WITH "CO" CAST IN COVER. PROVIDE CLEANOUT TOP (HEAVY DUTY GRATE) WITH VARIATIONS SUITABLE FOR FLOOR COVERING (CARPET MARKER, RECESSED FOR TILE, SCORIATED FOR UNFINISHED FLOORS). PROVIDE GASKETED PLASTIC PLUG IN CAST IRON BODY. USE TEFLON JOINT COMPOUND ON PLUG THREADS. CLEAN THE TOP OF EXPOSED FCO AFTER INSTALLATION. LOCATE AT BUILDING EXIT, AT ENDS OF RUNS, AT TURNS OF PIPE GREATER THAN 45 DEGREES, AT 50' INTERVALS ON STRAIGHT RUNS, AND/OR WHERE SHOWN ON PLANS. PROVIDE BACKFILL PER ARCH. SPECIFICATIONS. LOCATE CLEANOUTS WHERE THERE IS 18" CLEAR AROUND. CONSULT LOCAL CODES FOR OTHER REQUIREMENTS.

1 FLOOR CLEANOUT SLAB ON GRADE - FCO NOT TO SCALE



3 FLOOR DRAIN SLAB ON GRADE - FD P0.2 NOT TO SCALE



• DO NOT SUSPEND PIPE FROM JOIST B