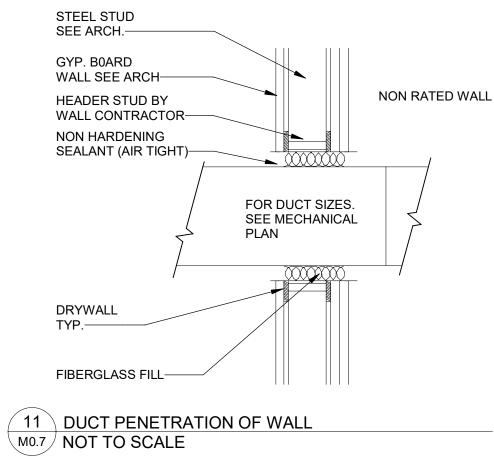

# LENOIR COUNTY COURTHOUSE HVAC & BASEMENT RENOVATION PROJECT

Kinston, North Carolina

|                                                                                                                                                                                                                                                                                                                                                                              |                                                                                                                                                                                                                                                                                                                                                                                                                                                                                                                                                                                                                                                                                                                                                                                                                                                                                                                                                                                                                                                                                                                                                                                                                                                                                                                                                                                                                                                                                                                                                                                                                                                                                                                                                                                                                                                                                                                                                                                                                                                                                                                                | IARY FOR ALL (                                                                                                                                                                                                                                                                                                                                                                                                                                                                                                                                                                                                                                                                                                                                                                                                                                                                                                                                                                                                                                                                                                                                                                                                                                                                                                                                                                                                                                                                                                                                                                                                                                                                                                                                                                                                                                                                                                                                                                                                                                                                                                                 | _                                                                                                                                                                                                                                                                                                                                                                                                                                                                                                                                                                                                                                                                                                                                                                                                                                                                                                                                                                                                                                                                                                                                                                                                                                                                                                                                                                                                                                                                                                                                                                                                                                                                                                                                                                                                                                                                                                                                                                                                                                                                                                                              | _                                                                                                                                                                                                                                                                                                                                                                                                                                                                                                                                                                                                                                                                                                                                                                                                                                                                                                                                                                                                                                                                                                                                                                                                                                                                                                                                                                                                                                                                                                                                                                                                                                                                                                                                                                                                                                                                                                                                                                                                                                                                                                                              | OJECTS                                                                                                                       |                                                                                                                                                                                                                                                                                                                                                                                                                                                                                                                                                                                                                                                                                                                                                                                                                                                                                                                                                                                                                                                                                                                                                                                                                                                                                                                                                                                                                                                                                                                                                                                                                                                                                                                                                                                                                                                                                                                                                                                                                                                                                                                                | FIRE                                                                                                                                                                                                                                                                                                                                                                                                                                                                                                                                                                                                                                                                                                                                                                                                                                                                                                                                                                                                                                                                                                                                                                                                                                                                                                                                                                                                                                                                                                                                                                                                                                                                                                                                                                                                                                                                                                                                                                                                                                                                                                                           | E PROT                                                                                                                                                                                                                                                                                                                                                                                                                                                                                                                                                                                                                                                                                                                                                                                                                                                                                                                                                                                                                                                                                                                                                                                                                                                                                                                                                                                                                                                                                                                                                                                                                                                                                                                                                                                                                                                                                                                                                                                                                                                                                                                         | ECTION REQ                                                                                                                                                                                                             | UIREMEN                                                                    | TS                                                                                                                                                                                                                                                                                                                                                                                                                                                                                                                                                                                                                                                                                                                                                                                                                                                                                                                                                                                                                                                                                                                                                                                                                                                                                                                                                                                                                                                                                                                                                                                                                                                                                                                                                                                                                                                                                                                                                                                                                                                                                                                             |                                                                                                                                                                                                                                                                                                                                                                                                                                                                                                                                                                                                                                                                                                                                                                                                                                                                                                                                                                                                                                                                                                                                                                                                                                                                                                                                                                                                                                                                                                                                                                                                                                                                                                                                                                                                                                                                                                                                                                                                                                                                                                                                |                       |
|------------------------------------------------------------------------------------------------------------------------------------------------------------------------------------------------------------------------------------------------------------------------------------------------------------------------------------------------------------------------------|--------------------------------------------------------------------------------------------------------------------------------------------------------------------------------------------------------------------------------------------------------------------------------------------------------------------------------------------------------------------------------------------------------------------------------------------------------------------------------------------------------------------------------------------------------------------------------------------------------------------------------------------------------------------------------------------------------------------------------------------------------------------------------------------------------------------------------------------------------------------------------------------------------------------------------------------------------------------------------------------------------------------------------------------------------------------------------------------------------------------------------------------------------------------------------------------------------------------------------------------------------------------------------------------------------------------------------------------------------------------------------------------------------------------------------------------------------------------------------------------------------------------------------------------------------------------------------------------------------------------------------------------------------------------------------------------------------------------------------------------------------------------------------------------------------------------------------------------------------------------------------------------------------------------------------------------------------------------------------------------------------------------------------------------------------------------------------------------------------------------------------|--------------------------------------------------------------------------------------------------------------------------------------------------------------------------------------------------------------------------------------------------------------------------------------------------------------------------------------------------------------------------------------------------------------------------------------------------------------------------------------------------------------------------------------------------------------------------------------------------------------------------------------------------------------------------------------------------------------------------------------------------------------------------------------------------------------------------------------------------------------------------------------------------------------------------------------------------------------------------------------------------------------------------------------------------------------------------------------------------------------------------------------------------------------------------------------------------------------------------------------------------------------------------------------------------------------------------------------------------------------------------------------------------------------------------------------------------------------------------------------------------------------------------------------------------------------------------------------------------------------------------------------------------------------------------------------------------------------------------------------------------------------------------------------------------------------------------------------------------------------------------------------------------------------------------------------------------------------------------------------------------------------------------------------------------------------------------------------------------------------------------------|--------------------------------------------------------------------------------------------------------------------------------------------------------------------------------------------------------------------------------------------------------------------------------------------------------------------------------------------------------------------------------------------------------------------------------------------------------------------------------------------------------------------------------------------------------------------------------------------------------------------------------------------------------------------------------------------------------------------------------------------------------------------------------------------------------------------------------------------------------------------------------------------------------------------------------------------------------------------------------------------------------------------------------------------------------------------------------------------------------------------------------------------------------------------------------------------------------------------------------------------------------------------------------------------------------------------------------------------------------------------------------------------------------------------------------------------------------------------------------------------------------------------------------------------------------------------------------------------------------------------------------------------------------------------------------------------------------------------------------------------------------------------------------------------------------------------------------------------------------------------------------------------------------------------------------------------------------------------------------------------------------------------------------------------------------------------------------------------------------------------------------|--------------------------------------------------------------------------------------------------------------------------------------------------------------------------------------------------------------------------------------------------------------------------------------------------------------------------------------------------------------------------------------------------------------------------------------------------------------------------------------------------------------------------------------------------------------------------------------------------------------------------------------------------------------------------------------------------------------------------------------------------------------------------------------------------------------------------------------------------------------------------------------------------------------------------------------------------------------------------------------------------------------------------------------------------------------------------------------------------------------------------------------------------------------------------------------------------------------------------------------------------------------------------------------------------------------------------------------------------------------------------------------------------------------------------------------------------------------------------------------------------------------------------------------------------------------------------------------------------------------------------------------------------------------------------------------------------------------------------------------------------------------------------------------------------------------------------------------------------------------------------------------------------------------------------------------------------------------------------------------------------------------------------------------------------------------------------------------------------------------------------------|------------------------------------------------------------------------------------------------------------------------------|--------------------------------------------------------------------------------------------------------------------------------------------------------------------------------------------------------------------------------------------------------------------------------------------------------------------------------------------------------------------------------------------------------------------------------------------------------------------------------------------------------------------------------------------------------------------------------------------------------------------------------------------------------------------------------------------------------------------------------------------------------------------------------------------------------------------------------------------------------------------------------------------------------------------------------------------------------------------------------------------------------------------------------------------------------------------------------------------------------------------------------------------------------------------------------------------------------------------------------------------------------------------------------------------------------------------------------------------------------------------------------------------------------------------------------------------------------------------------------------------------------------------------------------------------------------------------------------------------------------------------------------------------------------------------------------------------------------------------------------------------------------------------------------------------------------------------------------------------------------------------------------------------------------------------------------------------------------------------------------------------------------------------------------------------------------------------------------------------------------------------------|--------------------------------------------------------------------------------------------------------------------------------------------------------------------------------------------------------------------------------------------------------------------------------------------------------------------------------------------------------------------------------------------------------------------------------------------------------------------------------------------------------------------------------------------------------------------------------------------------------------------------------------------------------------------------------------------------------------------------------------------------------------------------------------------------------------------------------------------------------------------------------------------------------------------------------------------------------------------------------------------------------------------------------------------------------------------------------------------------------------------------------------------------------------------------------------------------------------------------------------------------------------------------------------------------------------------------------------------------------------------------------------------------------------------------------------------------------------------------------------------------------------------------------------------------------------------------------------------------------------------------------------------------------------------------------------------------------------------------------------------------------------------------------------------------------------------------------------------------------------------------------------------------------------------------------------------------------------------------------------------------------------------------------------------------------------------------------------------------------------------------------|--------------------------------------------------------------------------------------------------------------------------------------------------------------------------------------------------------------------------------------------------------------------------------------------------------------------------------------------------------------------------------------------------------------------------------------------------------------------------------------------------------------------------------------------------------------------------------------------------------------------------------------------------------------------------------------------------------------------------------------------------------------------------------------------------------------------------------------------------------------------------------------------------------------------------------------------------------------------------------------------------------------------------------------------------------------------------------------------------------------------------------------------------------------------------------------------------------------------------------------------------------------------------------------------------------------------------------------------------------------------------------------------------------------------------------------------------------------------------------------------------------------------------------------------------------------------------------------------------------------------------------------------------------------------------------------------------------------------------------------------------------------------------------------------------------------------------------------------------------------------------------------------------------------------------------------------------------------------------------------------------------------------------------------------------------------------------------------------------------------------------------|------------------------------------------------------------------------------------------------------------------------------------------------------------------------------------------------------------------------|----------------------------------------------------------------------------|--------------------------------------------------------------------------------------------------------------------------------------------------------------------------------------------------------------------------------------------------------------------------------------------------------------------------------------------------------------------------------------------------------------------------------------------------------------------------------------------------------------------------------------------------------------------------------------------------------------------------------------------------------------------------------------------------------------------------------------------------------------------------------------------------------------------------------------------------------------------------------------------------------------------------------------------------------------------------------------------------------------------------------------------------------------------------------------------------------------------------------------------------------------------------------------------------------------------------------------------------------------------------------------------------------------------------------------------------------------------------------------------------------------------------------------------------------------------------------------------------------------------------------------------------------------------------------------------------------------------------------------------------------------------------------------------------------------------------------------------------------------------------------------------------------------------------------------------------------------------------------------------------------------------------------------------------------------------------------------------------------------------------------------------------------------------------------------------------------------------------------|--------------------------------------------------------------------------------------------------------------------------------------------------------------------------------------------------------------------------------------------------------------------------------------------------------------------------------------------------------------------------------------------------------------------------------------------------------------------------------------------------------------------------------------------------------------------------------------------------------------------------------------------------------------------------------------------------------------------------------------------------------------------------------------------------------------------------------------------------------------------------------------------------------------------------------------------------------------------------------------------------------------------------------------------------------------------------------------------------------------------------------------------------------------------------------------------------------------------------------------------------------------------------------------------------------------------------------------------------------------------------------------------------------------------------------------------------------------------------------------------------------------------------------------------------------------------------------------------------------------------------------------------------------------------------------------------------------------------------------------------------------------------------------------------------------------------------------------------------------------------------------------------------------------------------------------------------------------------------------------------------------------------------------------------------------------------------------------------------------------------------------|-----------------------|
|                                                                                                                                                                                                                                                                                                                                                                              | `                                                                                                                                                                                                                                                                                                                                                                                                                                                                                                                                                                                                                                                                                                                                                                                                                                                                                                                                                                                                                                                                                                                                                                                                                                                                                                                                                                                                                                                                                                                                                                                                                                                                                                                                                                                                                                                                                                                                                                                                                                                                                                                              | FAMILY DWELLINGS                                                                                                                                                                                                                                                                                                                                                                                                                                                                                                                                                                                                                                                                                                                                                                                                                                                                                                                                                                                                                                                                                                                                                                                                                                                                                                                                                                                                                                                                                                                                                                                                                                                                                                                                                                                                                                                                                                                                                                                                                                                                                                               | AND TOWN                                                                                                                                                                                                                                                                                                                                                                                                                                                                                                                                                                                                                                                                                                                                                                                                                                                                                                                                                                                                                                                                                                                                                                                                                                                                                                                                                                                                                                                                                                                                                                                                                                                                                                                                                                                                                                                                                                                                                                                                                                                                                                                       | HOUSES)                                                                                                                                                                                                                                                                                                                                                                                                                                                                                                                                                                                                                                                                                                                                                                                                                                                                                                                                                                                                                                                                                                                                                                                                                                                                                                                                                                                                                                                                                                                                                                                                                                                                                                                                                                                                                                                                                                                                                                                                                                                                                                                        |                                                                                                                              | BUILDING ELEMENT                                                                                                                                                                                                                                                                                                                                                                                                                                                                                                                                                                                                                                                                                                                                                                                                                                                                                                                                                                                                                                                                                                                                                                                                                                                                                                                                                                                                                                                                                                                                                                                                                                                                                                                                                                                                                                                                                                                                                                                                                                                                                                               | FIRE<br>SEPARATION<br>DISTANCE                                                                                                                                                                                                                                                                                                                                                                                                                                                                                                                                                                                                                                                                                                                                                                                                                                                                                                                                                                                                                                                                                                                                                                                                                                                                                                                                                                                                                                                                                                                                                                                                                                                                                                                                                                                                                                                                                                                                                                                                                                                                                                 | REQ'D                                                                                                                                                                                                                                                                                                                                                                                                                                                                                                                                                                                                                                                                                                                                                                                                                                                                                                                                                                                                                                                                                                                                                                                                                                                                                                                                                                                                                                                                                                                                                                                                                                                                                                                                                                                                                                                                                                                                                                                                                                                                                                                          | RATING PROVIDED (W/ *                                                                                                                                                                                                  | DETAIL # AND SHEET #                                                       | DESIGN#<br>FOR<br>RATED                                                                                                                                                                                                                                                                                                                                                                                                                                                                                                                                                                                                                                                                                                                                                                                                                                                                                                                                                                                                                                                                                                                                                                                                                                                                                                                                                                                                                                                                                                                                                                                                                                                                                                                                                                                                                                                                                                                                                                                                                                                                                                        | SHEET # FOR<br>RATED<br>PENETRATION                                                                                                                                                                                                                                                                                                                                                                                                                                                                                                                                                                                                                                                                                                                                                                                                                                                                                                                                                                                                                                                                                                                                                                                                                                                                                                                                                                                                                                                                                                                                                                                                                                                                                                                                                                                                                                                                                                                                                                                                                                                                                            | SHEI<br>FO<br>RAT     |
| Address: 130 South                                                                                                                                                                                                                                                                                                                                                           |                                                                                                                                                                                                                                                                                                                                                                                                                                                                                                                                                                                                                                                                                                                                                                                                                                                                                                                                                                                                                                                                                                                                                                                                                                                                                                                                                                                                                                                                                                                                                                                                                                                                                                                                                                                                                                                                                                                                                                                                                                                                                                                                | Se - Interior Renovation   Zi                                                                                                                                                                                                                                                                                                                                                                                                                                                                                                                                                                                                                                                                                                                                                                                                                                                                                                                                                                                                                                                                                                                                                                                                                                                                                                                                                                                                                                                                                                                                                                                                                                                                                                                                                                                                                                                                                                                                                                                                                                                                                                  | p Code: <u>28501</u>                                                                                                                                                                                                                                                                                                                                                                                                                                                                                                                                                                                                                                                                                                                                                                                                                                                                                                                                                                                                                                                                                                                                                                                                                                                                                                                                                                                                                                                                                                                                                                                                                                                                                                                                                                                                                                                                                                                                                                                                                                                                                                           | E-Mail: adam sho                                                                                                                                                                                                                                                                                                                                                                                                                                                                                                                                                                                                                                                                                                                                                                                                                                                                                                                                                                                                                                                                                                                                                                                                                                                                                                                                                                                                                                                                                                                                                                                                                                                                                                                                                                                                                                                                                                                                                                                                                                                                                                               | rt@lenoircountync.gov                                                                                                        | Structural Frame, including columns, girders,                                                                                                                                                                                                                                                                                                                                                                                                                                                                                                                                                                                                                                                                                                                                                                                                                                                                                                                                                                                                                                                                                                                                                                                                                                                                                                                                                                                                                                                                                                                                                                                                                                                                                                                                                                                                                                                                                                                                                                                                                                                                                  | (FEET)                                                                                                                                                                                                                                                                                                                                                                                                                                                                                                                                                                                                                                                                                                                                                                                                                                                                                                                                                                                                                                                                                                                                                                                                                                                                                                                                                                                                                                                                                                                                                                                                                                                                                                                                                                                                                                                                                                                                                                                                                                                                                                                         | N/A                                                                                                                                                                                                                                                                                                                                                                                                                                                                                                                                                                                                                                                                                                                                                                                                                                                                                                                                                                                                                                                                                                                                                                                                                                                                                                                                                                                                                                                                                                                                                                                                                                                                                                                                                                                                                                                                                                                                                                                                                                                                                                                            | REDUCTION) N/A                                                                                                                                                                                                         | N/A                                                                        | ASSEMBLY<br>N/A                                                                                                                                                                                                                                                                                                                                                                                                                                                                                                                                                                                                                                                                                                                                                                                                                                                                                                                                                                                                                                                                                                                                                                                                                                                                                                                                                                                                                                                                                                                                                                                                                                                                                                                                                                                                                                                                                                                                                                                                                                                                                                                | N/A                                                                                                                                                                                                                                                                                                                                                                                                                                                                                                                                                                                                                                                                                                                                                                                                                                                                                                                                                                                                                                                                                                                                                                                                                                                                                                                                                                                                                                                                                                                                                                                                                                                                                                                                                                                                                                                                                                                                                                                                                                                                                                                            | JOI<br>N              |
| Owned By: County                                                                                                                                                                                                                                                                                                                                                             |                                                                                                                                                                                                                                                                                                                                                                                                                                                                                                                                                                                                                                                                                                                                                                                                                                                                                                                                                                                                                                                                                                                                                                                                                                                                                                                                                                                                                                                                                                                                                                                                                                                                                                                                                                                                                                                                                                                                                                                                                                                                                                                                | Thore #: <u>232</u>                                                                                                                                                                                                                                                                                                                                                                                                                                                                                                                                                                                                                                                                                                                                                                                                                                                                                                                                                                                                                                                                                                                                                                                                                                                                                                                                                                                                                                                                                                                                                                                                                                                                                                                                                                                                                                                                                                                                                                                                                                                                                                            | <u> </u>                                                                                                                                                                                                                                                                                                                                                                                                                                                                                                                                                                                                                                                                                                                                                                                                                                                                                                                                                                                                                                                                                                                                                                                                                                                                                                                                                                                                                                                                                                                                                                                                                                                                                                                                                                                                                                                                                                                                                                                                                                                                                                                       | James de la companya del companya de la companya del companya de la companya de l | The femore county no. gov                                                                                                    | trusses  Bearing Walls                                                                                                                                                                                                                                                                                                                                                                                                                                                                                                                                                                                                                                                                                                                                                                                                                                                                                                                                                                                                                                                                                                                                                                                                                                                                                                                                                                                                                                                                                                                                                                                                                                                                                                                                                                                                                                                                                                                                                                                                                                                                                                         |                                                                                                                                                                                                                                                                                                                                                                                                                                                                                                                                                                                                                                                                                                                                                                                                                                                                                                                                                                                                                                                                                                                                                                                                                                                                                                                                                                                                                                                                                                                                                                                                                                                                                                                                                                                                                                                                                                                                                                                                                                                                                                                                |                                                                                                                                                                                                                                                                                                                                                                                                                                                                                                                                                                                                                                                                                                                                                                                                                                                                                                                                                                                                                                                                                                                                                                                                                                                                                                                                                                                                                                                                                                                                                                                                                                                                                                                                                                                                                                                                                                                                                                                                                                                                                                                                |                                                                                                                                                                                                                        |                                                                            |                                                                                                                                                                                                                                                                                                                                                                                                                                                                                                                                                                                                                                                                                                                                                                                                                                                                                                                                                                                                                                                                                                                                                                                                                                                                                                                                                                                                                                                                                                                                                                                                                                                                                                                                                                                                                                                                                                                                                                                                                                                                                                                                |                                                                                                                                                                                                                                                                                                                                                                                                                                                                                                                                                                                                                                                                                                                                                                                                                                                                                                                                                                                                                                                                                                                                                                                                                                                                                                                                                                                                                                                                                                                                                                                                                                                                                                                                                                                                                                                                                                                                                                                                                                                                                                                                |                       |
| Code Enforcement J                                                                                                                                                                                                                                                                                                                                                           | Jurisdiction: <u>City</u>                                                                                                                                                                                                                                                                                                                                                                                                                                                                                                                                                                                                                                                                                                                                                                                                                                                                                                                                                                                                                                                                                                                                                                                                                                                                                                                                                                                                                                                                                                                                                                                                                                                                                                                                                                                                                                                                                                                                                                                                                                                                                                      |                                                                                                                                                                                                                                                                                                                                                                                                                                                                                                                                                                                                                                                                                                                                                                                                                                                                                                                                                                                                                                                                                                                                                                                                                                                                                                                                                                                                                                                                                                                                                                                                                                                                                                                                                                                                                                                                                                                                                                                                                                                                                                                                |                                                                                                                                                                                                                                                                                                                                                                                                                                                                                                                                                                                                                                                                                                                                                                                                                                                                                                                                                                                                                                                                                                                                                                                                                                                                                                                                                                                                                                                                                                                                                                                                                                                                                                                                                                                                                                                                                                                                                                                                                                                                                                                                |                                                                                                                                                                                                                                                                                                                                                                                                                                                                                                                                                                                                                                                                                                                                                                                                                                                                                                                                                                                                                                                                                                                                                                                                                                                                                                                                                                                                                                                                                                                                                                                                                                                                                                                                                                                                                                                                                                                                                                                                                                                                                                                                |                                                                                                                              | Exterior<br>North                                                                                                                                                                                                                                                                                                                                                                                                                                                                                                                                                                                                                                                                                                                                                                                                                                                                                                                                                                                                                                                                                                                                                                                                                                                                                                                                                                                                                                                                                                                                                                                                                                                                                                                                                                                                                                                                                                                                                                                                                                                                                                              | >30'                                                                                                                                                                                                                                                                                                                                                                                                                                                                                                                                                                                                                                                                                                                                                                                                                                                                                                                                                                                                                                                                                                                                                                                                                                                                                                                                                                                                                                                                                                                                                                                                                                                                                                                                                                                                                                                                                                                                                                                                                                                                                                                           | 0                                                                                                                                                                                                                                                                                                                                                                                                                                                                                                                                                                                                                                                                                                                                                                                                                                                                                                                                                                                                                                                                                                                                                                                                                                                                                                                                                                                                                                                                                                                                                                                                                                                                                                                                                                                                                                                                                                                                                                                                                                                                                                                              | N/A                                                                                                                                                                                                                    | N/A                                                                        | N/A                                                                                                                                                                                                                                                                                                                                                                                                                                                                                                                                                                                                                                                                                                                                                                                                                                                                                                                                                                                                                                                                                                                                                                                                                                                                                                                                                                                                                                                                                                                                                                                                                                                                                                                                                                                                                                                                                                                                                                                                                                                                                                                            | N/A                                                                                                                                                                                                                                                                                                                                                                                                                                                                                                                                                                                                                                                                                                                                                                                                                                                                                                                                                                                                                                                                                                                                                                                                                                                                                                                                                                                                                                                                                                                                                                                                                                                                                                                                                                                                                                                                                                                                                                                                                                                                                                                            | N                     |
|                                                                                                                                                                                                                                                                                                                                                                              |                                                                                                                                                                                                                                                                                                                                                                                                                                                                                                                                                                                                                                                                                                                                                                                                                                                                                                                                                                                                                                                                                                                                                                                                                                                                                                                                                                                                                                                                                                                                                                                                                                                                                                                                                                                                                                                                                                                                                                                                                                                                                                                                |                                                                                                                                                                                                                                                                                                                                                                                                                                                                                                                                                                                                                                                                                                                                                                                                                                                                                                                                                                                                                                                                                                                                                                                                                                                                                                                                                                                                                                                                                                                                                                                                                                                                                                                                                                                                                                                                                                                                                                                                                                                                                                                                |                                                                                                                                                                                                                                                                                                                                                                                                                                                                                                                                                                                                                                                                                                                                                                                                                                                                                                                                                                                                                                                                                                                                                                                                                                                                                                                                                                                                                                                                                                                                                                                                                                                                                                                                                                                                                                                                                                                                                                                                                                                                                                                                |                                                                                                                                                                                                                                                                                                                                                                                                                                                                                                                                                                                                                                                                                                                                                                                                                                                                                                                                                                                                                                                                                                                                                                                                                                                                                                                                                                                                                                                                                                                                                                                                                                                                                                                                                                                                                                                                                                                                                                                                                                                                                                                                |                                                                                                                              | East                                                                                                                                                                                                                                                                                                                                                                                                                                                                                                                                                                                                                                                                                                                                                                                                                                                                                                                                                                                                                                                                                                                                                                                                                                                                                                                                                                                                                                                                                                                                                                                                                                                                                                                                                                                                                                                                                                                                                                                                                                                                                                                           | >30°                                                                                                                                                                                                                                                                                                                                                                                                                                                                                                                                                                                                                                                                                                                                                                                                                                                                                                                                                                                                                                                                                                                                                                                                                                                                                                                                                                                                                                                                                                                                                                                                                                                                                                                                                                                                                                                                                                                                                                                                                                                                                                                           | 0                                                                                                                                                                                                                                                                                                                                                                                                                                                                                                                                                                                                                                                                                                                                                                                                                                                                                                                                                                                                                                                                                                                                                                                                                                                                                                                                                                                                                                                                                                                                                                                                                                                                                                                                                                                                                                                                                                                                                                                                                                                                                                                              | N/A                                                                                                                                                                                                                    | N/A                                                                        | N/A                                                                                                                                                                                                                                                                                                                                                                                                                                                                                                                                                                                                                                                                                                                                                                                                                                                                                                                                                                                                                                                                                                                                                                                                                                                                                                                                                                                                                                                                                                                                                                                                                                                                                                                                                                                                                                                                                                                                                                                                                                                                                                                            | N/A                                                                                                                                                                                                                                                                                                                                                                                                                                                                                                                                                                                                                                                                                                                                                                                                                                                                                                                                                                                                                                                                                                                                                                                                                                                                                                                                                                                                                                                                                                                                                                                                                                                                                                                                                                                                                                                                                                                                                                                                                                                                                                                            | N                     |
| <u>CONTACT</u>                                                                                                                                                                                                                                                                                                                                                               |                                                                                                                                                                                                                                                                                                                                                                                                                                                                                                                                                                                                                                                                                                                                                                                                                                                                                                                                                                                                                                                                                                                                                                                                                                                                                                                                                                                                                                                                                                                                                                                                                                                                                                                                                                                                                                                                                                                                                                                                                                                                                                                                |                                                                                                                                                                                                                                                                                                                                                                                                                                                                                                                                                                                                                                                                                                                                                                                                                                                                                                                                                                                                                                                                                                                                                                                                                                                                                                                                                                                                                                                                                                                                                                                                                                                                                                                                                                                                                                                                                                                                                                                                                                                                                                                                |                                                                                                                                                                                                                                                                                                                                                                                                                                                                                                                                                                                                                                                                                                                                                                                                                                                                                                                                                                                                                                                                                                                                                                                                                                                                                                                                                                                                                                                                                                                                                                                                                                                                                                                                                                                                                                                                                                                                                                                                                                                                                                                                | <u> </u>                                                                                                                                                                                                                                                                                                                                                                                                                                                                                                                                                                                                                                                                                                                                                                                                                                                                                                                                                                                                                                                                                                                                                                                                                                                                                                                                                                                                                                                                                                                                                                                                                                                                                                                                                                                                                                                                                                                                                                                                                                                                                                                       |                                                                                                                              | West                                                                                                                                                                                                                                                                                                                                                                                                                                                                                                                                                                                                                                                                                                                                                                                                                                                                                                                                                                                                                                                                                                                                                                                                                                                                                                                                                                                                                                                                                                                                                                                                                                                                                                                                                                                                                                                                                                                                                                                                                                                                                                                           | >30'                                                                                                                                                                                                                                                                                                                                                                                                                                                                                                                                                                                                                                                                                                                                                                                                                                                                                                                                                                                                                                                                                                                                                                                                                                                                                                                                                                                                                                                                                                                                                                                                                                                                                                                                                                                                                                                                                                                                                                                                                                                                                                                           | 0                                                                                                                                                                                                                                                                                                                                                                                                                                                                                                                                                                                                                                                                                                                                                                                                                                                                                                                                                                                                                                                                                                                                                                                                                                                                                                                                                                                                                                                                                                                                                                                                                                                                                                                                                                                                                                                                                                                                                                                                                                                                                                                              | N/A<br>N/A                                                                                                                                                                                                             | N/A<br>N/A                                                                 | N/A<br>N/A                                                                                                                                                                                                                                                                                                                                                                                                                                                                                                                                                                                                                                                                                                                                                                                                                                                                                                                                                                                                                                                                                                                                                                                                                                                                                                                                                                                                                                                                                                                                                                                                                                                                                                                                                                                                                                                                                                                                                                                                                                                                                                                     | N/A<br>N/A                                                                                                                                                                                                                                                                                                                                                                                                                                                                                                                                                                                                                                                                                                                                                                                                                                                                                                                                                                                                                                                                                                                                                                                                                                                                                                                                                                                                                                                                                                                                                                                                                                                                                                                                                                                                                                                                                                                                                                                                                                                                                                                     | N                     |
| DESIGNER Architectural                                                                                                                                                                                                                                                                                                                                                       | FIRM Dunn & Dalton Architec                                                                                                                                                                                                                                                                                                                                                                                                                                                                                                                                                                                                                                                                                                                                                                                                                                                                                                                                                                                                                                                                                                                                                                                                                                                                                                                                                                                                                                                                                                                                                                                                                                                                                                                                                                                                                                                                                                                                                                                                                                                                                                    | NAME Russell M. Wood                                                                                                                                                                                                                                                                                                                                                                                                                                                                                                                                                                                                                                                                                                                                                                                                                                                                                                                                                                                                                                                                                                                                                                                                                                                                                                                                                                                                                                                                                                                                                                                                                                                                                                                                                                                                                                                                                                                                                                                                                                                                                                           | LICENSE # 9058                                                                                                                                                                                                                                                                                                                                                                                                                                                                                                                                                                                                                                                                                                                                                                                                                                                                                                                                                                                                                                                                                                                                                                                                                                                                                                                                                                                                                                                                                                                                                                                                                                                                                                                                                                                                                                                                                                                                                                                                                                                                                                                 | TELEPHONE # 252-527-1523                                                                                                                                                                                                                                                                                                                                                                                                                                                                                                                                                                                                                                                                                                                                                                                                                                                                                                                                                                                                                                                                                                                                                                                                                                                                                                                                                                                                                                                                                                                                                                                                                                                                                                                                                                                                                                                                                                                                                                                                                                                                                                       | E-MAIL russ@dunndalton.com                                                                                                   | South<br>Interior                                                                                                                                                                                                                                                                                                                                                                                                                                                                                                                                                                                                                                                                                                                                                                                                                                                                                                                                                                                                                                                                                                                                                                                                                                                                                                                                                                                                                                                                                                                                                                                                                                                                                                                                                                                                                                                                                                                                                                                                                                                                                                              | - 50                                                                                                                                                                                                                                                                                                                                                                                                                                                                                                                                                                                                                                                                                                                                                                                                                                                                                                                                                                                                                                                                                                                                                                                                                                                                                                                                                                                                                                                                                                                                                                                                                                                                                                                                                                                                                                                                                                                                                                                                                                                                                                                           | 0                                                                                                                                                                                                                                                                                                                                                                                                                                                                                                                                                                                                                                                                                                                                                                                                                                                                                                                                                                                                                                                                                                                                                                                                                                                                                                                                                                                                                                                                                                                                                                                                                                                                                                                                                                                                                                                                                                                                                                                                                                                                                                                              | N/A                                                                                                                                                                                                                    | N/A                                                                        | N/A                                                                                                                                                                                                                                                                                                                                                                                                                                                                                                                                                                                                                                                                                                                                                                                                                                                                                                                                                                                                                                                                                                                                                                                                                                                                                                                                                                                                                                                                                                                                                                                                                                                                                                                                                                                                                                                                                                                                                                                                                                                                                                                            | N/A                                                                                                                                                                                                                                                                                                                                                                                                                                                                                                                                                                                                                                                                                                                                                                                                                                                                                                                                                                                                                                                                                                                                                                                                                                                                                                                                                                                                                                                                                                                                                                                                                                                                                                                                                                                                                                                                                                                                                                                                                                                                                                                            | N                     |
| Civil                                                                                                                                                                                                                                                                                                                                                                        | Built & Built in Themse                                                                                                                                                                                                                                                                                                                                                                                                                                                                                                                                                                                                                                                                                                                                                                                                                                                                                                                                                                                                                                                                                                                                                                                                                                                                                                                                                                                                                                                                                                                                                                                                                                                                                                                                                                                                                                                                                                                                                                                                                                                                                                        | 1100011111111000                                                                                                                                                                                                                                                                                                                                                                                                                                                                                                                                                                                                                                                                                                                                                                                                                                                                                                                                                                                                                                                                                                                                                                                                                                                                                                                                                                                                                                                                                                                                                                                                                                                                                                                                                                                                                                                                                                                                                                                                                                                                                                               | ,,,,,,                                                                                                                                                                                                                                                                                                                                                                                                                                                                                                                                                                                                                                                                                                                                                                                                                                                                                                                                                                                                                                                                                                                                                                                                                                                                                                                                                                                                                                                                                                                                                                                                                                                                                                                                                                                                                                                                                                                                                                                                                                                                                                                         | 202 027 1020                                                                                                                                                                                                                                                                                                                                                                                                                                                                                                                                                                                                                                                                                                                                                                                                                                                                                                                                                                                                                                                                                                                                                                                                                                                                                                                                                                                                                                                                                                                                                                                                                                                                                                                                                                                                                                                                                                                                                                                                                                                                                                                   | Two ye, a will aware in a con-                                                                                               | Nonbearing Walls and                                                                                                                                                                                                                                                                                                                                                                                                                                                                                                                                                                                                                                                                                                                                                                                                                                                                                                                                                                                                                                                                                                                                                                                                                                                                                                                                                                                                                                                                                                                                                                                                                                                                                                                                                                                                                                                                                                                                                                                                                                                                                                           |                                                                                                                                                                                                                                                                                                                                                                                                                                                                                                                                                                                                                                                                                                                                                                                                                                                                                                                                                                                                                                                                                                                                                                                                                                                                                                                                                                                                                                                                                                                                                                                                                                                                                                                                                                                                                                                                                                                                                                                                                                                                                                                                |                                                                                                                                                                                                                                                                                                                                                                                                                                                                                                                                                                                                                                                                                                                                                                                                                                                                                                                                                                                                                                                                                                                                                                                                                                                                                                                                                                                                                                                                                                                                                                                                                                                                                                                                                                                                                                                                                                                                                                                                                                                                                                                                |                                                                                                                                                                                                                        |                                                                            |                                                                                                                                                                                                                                                                                                                                                                                                                                                                                                                                                                                                                                                                                                                                                                                                                                                                                                                                                                                                                                                                                                                                                                                                                                                                                                                                                                                                                                                                                                                                                                                                                                                                                                                                                                                                                                                                                                                                                                                                                                                                                                                                |                                                                                                                                                                                                                                                                                                                                                                                                                                                                                                                                                                                                                                                                                                                                                                                                                                                                                                                                                                                                                                                                                                                                                                                                                                                                                                                                                                                                                                                                                                                                                                                                                                                                                                                                                                                                                                                                                                                                                                                                                                                                                                                                |                       |
| Electrical<br>Fire Alarm                                                                                                                                                                                                                                                                                                                                                     |                                                                                                                                                                                                                                                                                                                                                                                                                                                                                                                                                                                                                                                                                                                                                                                                                                                                                                                                                                                                                                                                                                                                                                                                                                                                                                                                                                                                                                                                                                                                                                                                                                                                                                                                                                                                                                                                                                                                                                                                                                                                                                                                |                                                                                                                                                                                                                                                                                                                                                                                                                                                                                                                                                                                                                                                                                                                                                                                                                                                                                                                                                                                                                                                                                                                                                                                                                                                                                                                                                                                                                                                                                                                                                                                                                                                                                                                                                                                                                                                                                                                                                                                                                                                                                                                                |                                                                                                                                                                                                                                                                                                                                                                                                                                                                                                                                                                                                                                                                                                                                                                                                                                                                                                                                                                                                                                                                                                                                                                                                                                                                                                                                                                                                                                                                                                                                                                                                                                                                                                                                                                                                                                                                                                                                                                                                                                                                                                                                |                                                                                                                                                                                                                                                                                                                                                                                                                                                                                                                                                                                                                                                                                                                                                                                                                                                                                                                                                                                                                                                                                                                                                                                                                                                                                                                                                                                                                                                                                                                                                                                                                                                                                                                                                                                                                                                                                                                                                                                                                                                                                                                                |                                                                                                                              | Partitions Exterior walls                                                                                                                                                                                                                                                                                                                                                                                                                                                                                                                                                                                                                                                                                                                                                                                                                                                                                                                                                                                                                                                                                                                                                                                                                                                                                                                                                                                                                                                                                                                                                                                                                                                                                                                                                                                                                                                                                                                                                                                                                                                                                                      |                                                                                                                                                                                                                                                                                                                                                                                                                                                                                                                                                                                                                                                                                                                                                                                                                                                                                                                                                                                                                                                                                                                                                                                                                                                                                                                                                                                                                                                                                                                                                                                                                                                                                                                                                                                                                                                                                                                                                                                                                                                                                                                                |                                                                                                                                                                                                                                                                                                                                                                                                                                                                                                                                                                                                                                                                                                                                                                                                                                                                                                                                                                                                                                                                                                                                                                                                                                                                                                                                                                                                                                                                                                                                                                                                                                                                                                                                                                                                                                                                                                                                                                                                                                                                                                                                |                                                                                                                                                                                                                        |                                                                            |                                                                                                                                                                                                                                                                                                                                                                                                                                                                                                                                                                                                                                                                                                                                                                                                                                                                                                                                                                                                                                                                                                                                                                                                                                                                                                                                                                                                                                                                                                                                                                                                                                                                                                                                                                                                                                                                                                                                                                                                                                                                                                                                |                                                                                                                                                                                                                                                                                                                                                                                                                                                                                                                                                                                                                                                                                                                                                                                                                                                                                                                                                                                                                                                                                                                                                                                                                                                                                                                                                                                                                                                                                                                                                                                                                                                                                                                                                                                                                                                                                                                                                                                                                                                                                                                                |                       |
| Plumbing<br>Mechanical                                                                                                                                                                                                                                                                                                                                                       |                                                                                                                                                                                                                                                                                                                                                                                                                                                                                                                                                                                                                                                                                                                                                                                                                                                                                                                                                                                                                                                                                                                                                                                                                                                                                                                                                                                                                                                                                                                                                                                                                                                                                                                                                                                                                                                                                                                                                                                                                                                                                                                                |                                                                                                                                                                                                                                                                                                                                                                                                                                                                                                                                                                                                                                                                                                                                                                                                                                                                                                                                                                                                                                                                                                                                                                                                                                                                                                                                                                                                                                                                                                                                                                                                                                                                                                                                                                                                                                                                                                                                                                                                                                                                                                                                |                                                                                                                                                                                                                                                                                                                                                                                                                                                                                                                                                                                                                                                                                                                                                                                                                                                                                                                                                                                                                                                                                                                                                                                                                                                                                                                                                                                                                                                                                                                                                                                                                                                                                                                                                                                                                                                                                                                                                                                                                                                                                                                                |                                                                                                                                                                                                                                                                                                                                                                                                                                                                                                                                                                                                                                                                                                                                                                                                                                                                                                                                                                                                                                                                                                                                                                                                                                                                                                                                                                                                                                                                                                                                                                                                                                                                                                                                                                                                                                                                                                                                                                                                                                                                                                                                |                                                                                                                              | North                                                                                                                                                                                                                                                                                                                                                                                                                                                                                                                                                                                                                                                                                                                                                                                                                                                                                                                                                                                                                                                                                                                                                                                                                                                                                                                                                                                                                                                                                                                                                                                                                                                                                                                                                                                                                                                                                                                                                                                                                                                                                                                          | >30°<br>>30°                                                                                                                                                                                                                                                                                                                                                                                                                                                                                                                                                                                                                                                                                                                                                                                                                                                                                                                                                                                                                                                                                                                                                                                                                                                                                                                                                                                                                                                                                                                                                                                                                                                                                                                                                                                                                                                                                                                                                                                                                                                                                                                   | 0                                                                                                                                                                                                                                                                                                                                                                                                                                                                                                                                                                                                                                                                                                                                                                                                                                                                                                                                                                                                                                                                                                                                                                                                                                                                                                                                                                                                                                                                                                                                                                                                                                                                                                                                                                                                                                                                                                                                                                                                                                                                                                                              | N/A                                                                                                                                                                                                                    | N/A<br>N/A                                                                 | N/A                                                                                                                                                                                                                                                                                                                                                                                                                                                                                                                                                                                                                                                                                                                                                                                                                                                                                                                                                                                                                                                                                                                                                                                                                                                                                                                                                                                                                                                                                                                                                                                                                                                                                                                                                                                                                                                                                                                                                                                                                                                                                                                            | N/A                                                                                                                                                                                                                                                                                                                                                                                                                                                                                                                                                                                                                                                                                                                                                                                                                                                                                                                                                                                                                                                                                                                                                                                                                                                                                                                                                                                                                                                                                                                                                                                                                                                                                                                                                                                                                                                                                                                                                                                                                                                                                                                            | N                     |
| Sprinkler-Standpipe                                                                                                                                                                                                                                                                                                                                                          |                                                                                                                                                                                                                                                                                                                                                                                                                                                                                                                                                                                                                                                                                                                                                                                                                                                                                                                                                                                                                                                                                                                                                                                                                                                                                                                                                                                                                                                                                                                                                                                                                                                                                                                                                                                                                                                                                                                                                                                                                                                                                                                                |                                                                                                                                                                                                                                                                                                                                                                                                                                                                                                                                                                                                                                                                                                                                                                                                                                                                                                                                                                                                                                                                                                                                                                                                                                                                                                                                                                                                                                                                                                                                                                                                                                                                                                                                                                                                                                                                                                                                                                                                                                                                                                                                |                                                                                                                                                                                                                                                                                                                                                                                                                                                                                                                                                                                                                                                                                                                                                                                                                                                                                                                                                                                                                                                                                                                                                                                                                                                                                                                                                                                                                                                                                                                                                                                                                                                                                                                                                                                                                                                                                                                                                                                                                                                                                                                                |                                                                                                                                                                                                                                                                                                                                                                                                                                                                                                                                                                                                                                                                                                                                                                                                                                                                                                                                                                                                                                                                                                                                                                                                                                                                                                                                                                                                                                                                                                                                                                                                                                                                                                                                                                                                                                                                                                                                                                                                                                                                                                                                |                                                                                                                              | East<br>West                                                                                                                                                                                                                                                                                                                                                                                                                                                                                                                                                                                                                                                                                                                                                                                                                                                                                                                                                                                                                                                                                                                                                                                                                                                                                                                                                                                                                                                                                                                                                                                                                                                                                                                                                                                                                                                                                                                                                                                                                                                                                                                   | >30'                                                                                                                                                                                                                                                                                                                                                                                                                                                                                                                                                                                                                                                                                                                                                                                                                                                                                                                                                                                                                                                                                                                                                                                                                                                                                                                                                                                                                                                                                                                                                                                                                                                                                                                                                                                                                                                                                                                                                                                                                                                                                                                           | 0                                                                                                                                                                                                                                                                                                                                                                                                                                                                                                                                                                                                                                                                                                                                                                                                                                                                                                                                                                                                                                                                                                                                                                                                                                                                                                                                                                                                                                                                                                                                                                                                                                                                                                                                                                                                                                                                                                                                                                                                                                                                                                                              | N/A<br>N/A                                                                                                                                                                                                             | N/A                                                                        | N/A<br>N/A                                                                                                                                                                                                                                                                                                                                                                                                                                                                                                                                                                                                                                                                                                                                                                                                                                                                                                                                                                                                                                                                                                                                                                                                                                                                                                                                                                                                                                                                                                                                                                                                                                                                                                                                                                                                                                                                                                                                                                                                                                                                                                                     | N/A<br>N/A                                                                                                                                                                                                                                                                                                                                                                                                                                                                                                                                                                                                                                                                                                                                                                                                                                                                                                                                                                                                                                                                                                                                                                                                                                                                                                                                                                                                                                                                                                                                                                                                                                                                                                                                                                                                                                                                                                                                                                                                                                                                                                                     | I N                   |
| Structural<br>Retaining Walls >5' High                                                                                                                                                                                                                                                                                                                                       | h                                                                                                                                                                                                                                                                                                                                                                                                                                                                                                                                                                                                                                                                                                                                                                                                                                                                                                                                                                                                                                                                                                                                                                                                                                                                                                                                                                                                                                                                                                                                                                                                                                                                                                                                                                                                                                                                                                                                                                                                                                                                                                                              |                                                                                                                                                                                                                                                                                                                                                                                                                                                                                                                                                                                                                                                                                                                                                                                                                                                                                                                                                                                                                                                                                                                                                                                                                                                                                                                                                                                                                                                                                                                                                                                                                                                                                                                                                                                                                                                                                                                                                                                                                                                                                                                                |                                                                                                                                                                                                                                                                                                                                                                                                                                                                                                                                                                                                                                                                                                                                                                                                                                                                                                                                                                                                                                                                                                                                                                                                                                                                                                                                                                                                                                                                                                                                                                                                                                                                                                                                                                                                                                                                                                                                                                                                                                                                                                                                |                                                                                                                                                                                                                                                                                                                                                                                                                                                                                                                                                                                                                                                                                                                                                                                                                                                                                                                                                                                                                                                                                                                                                                                                                                                                                                                                                                                                                                                                                                                                                                                                                                                                                                                                                                                                                                                                                                                                                                                                                                                                                                                                |                                                                                                                              | South                                                                                                                                                                                                                                                                                                                                                                                                                                                                                                                                                                                                                                                                                                                                                                                                                                                                                                                                                                                                                                                                                                                                                                                                                                                                                                                                                                                                                                                                                                                                                                                                                                                                                                                                                                                                                                                                                                                                                                                                                                                                                                                          | >30'                                                                                                                                                                                                                                                                                                                                                                                                                                                                                                                                                                                                                                                                                                                                                                                                                                                                                                                                                                                                                                                                                                                                                                                                                                                                                                                                                                                                                                                                                                                                                                                                                                                                                                                                                                                                                                                                                                                                                                                                                                                                                                                           | 0                                                                                                                                                                                                                                                                                                                                                                                                                                                                                                                                                                                                                                                                                                                                                                                                                                                                                                                                                                                                                                                                                                                                                                                                                                                                                                                                                                                                                                                                                                                                                                                                                                                                                                                                                                                                                                                                                                                                                                                                                                                                                                                              | N/A                                                                                                                                                                                                                    | N/A                                                                        | N/A                                                                                                                                                                                                                                                                                                                                                                                                                                                                                                                                                                                                                                                                                                                                                                                                                                                                                                                                                                                                                                                                                                                                                                                                                                                                                                                                                                                                                                                                                                                                                                                                                                                                                                                                                                                                                                                                                                                                                                                                                                                                                                                            | N/A                                                                                                                                                                                                                                                                                                                                                                                                                                                                                                                                                                                                                                                                                                                                                                                                                                                                                                                                                                                                                                                                                                                                                                                                                                                                                                                                                                                                                                                                                                                                                                                                                                                                                                                                                                                                                                                                                                                                                                                                                                                                                                                            | N                     |
| Other                                                                                                                                                                                                                                                                                                                                                                        | ii                                                                                                                                                                                                                                                                                                                                                                                                                                                                                                                                                                                                                                                                                                                                                                                                                                                                                                                                                                                                                                                                                                                                                                                                                                                                                                                                                                                                                                                                                                                                                                                                                                                                                                                                                                                                                                                                                                                                                                                                                                                                                                                             |                                                                                                                                                                                                                                                                                                                                                                                                                                                                                                                                                                                                                                                                                                                                                                                                                                                                                                                                                                                                                                                                                                                                                                                                                                                                                                                                                                                                                                                                                                                                                                                                                                                                                                                                                                                                                                                                                                                                                                                                                                                                                                                                |                                                                                                                                                                                                                                                                                                                                                                                                                                                                                                                                                                                                                                                                                                                                                                                                                                                                                                                                                                                                                                                                                                                                                                                                                                                                                                                                                                                                                                                                                                                                                                                                                                                                                                                                                                                                                                                                                                                                                                                                                                                                                                                                |                                                                                                                                                                                                                                                                                                                                                                                                                                                                                                                                                                                                                                                                                                                                                                                                                                                                                                                                                                                                                                                                                                                                                                                                                                                                                                                                                                                                                                                                                                                                                                                                                                                                                                                                                                                                                                                                                                                                                                                                                                                                                                                                |                                                                                                                              | Interior walls and partitions                                                                                                                                                                                                                                                                                                                                                                                                                                                                                                                                                                                                                                                                                                                                                                                                                                                                                                                                                                                                                                                                                                                                                                                                                                                                                                                                                                                                                                                                                                                                                                                                                                                                                                                                                                                                                                                                                                                                                                                                                                                                                                  |                                                                                                                                                                                                                                                                                                                                                                                                                                                                                                                                                                                                                                                                                                                                                                                                                                                                                                                                                                                                                                                                                                                                                                                                                                                                                                                                                                                                                                                                                                                                                                                                                                                                                                                                                                                                                                                                                                                                                                                                                                                                                                                                | 0                                                                                                                                                                                                                                                                                                                                                                                                                                                                                                                                                                                                                                                                                                                                                                                                                                                                                                                                                                                                                                                                                                                                                                                                                                                                                                                                                                                                                                                                                                                                                                                                                                                                                                                                                                                                                                                                                                                                                                                                                                                                                                                              | N/A                                                                                                                                                                                                                    | N/A                                                                        | N/A                                                                                                                                                                                                                                                                                                                                                                                                                                                                                                                                                                                                                                                                                                                                                                                                                                                                                                                                                                                                                                                                                                                                                                                                                                                                                                                                                                                                                                                                                                                                                                                                                                                                                                                                                                                                                                                                                                                                                                                                                                                                                                                            | N/A                                                                                                                                                                                                                                                                                                                                                                                                                                                                                                                                                                                                                                                                                                                                                                                                                                                                                                                                                                                                                                                                                                                                                                                                                                                                                                                                                                                                                                                                                                                                                                                                                                                                                                                                                                                                                                                                                                                                                                                                                                                                                                                            | N                     |
| -                                                                                                                                                                                                                                                                                                                                                                            | elude firms and individua                                                                                                                                                                                                                                                                                                                                                                                                                                                                                                                                                                                                                                                                                                                                                                                                                                                                                                                                                                                                                                                                                                                                                                                                                                                                                                                                                                                                                                                                                                                                                                                                                                                                                                                                                                                                                                                                                                                                                                                                                                                                                                      | als such as truss, precast, pr                                                                                                                                                                                                                                                                                                                                                                                                                                                                                                                                                                                                                                                                                                                                                                                                                                                                                                                                                                                                                                                                                                                                                                                                                                                                                                                                                                                                                                                                                                                                                                                                                                                                                                                                                                                                                                                                                                                                                                                                                                                                                                 | e-engineered, in                                                                                                                                                                                                                                                                                                                                                                                                                                                                                                                                                                                                                                                                                                                                                                                                                                                                                                                                                                                                                                                                                                                                                                                                                                                                                                                                                                                                                                                                                                                                                                                                                                                                                                                                                                                                                                                                                                                                                                                                                                                                                                               | nterior designe                                                                                                                                                                                                                                                                                                                                                                                                                                                                                                                                                                                                                                                                                                                                                                                                                                                                                                                                                                                                                                                                                                                                                                                                                                                                                                                                                                                                                                                                                                                                                                                                                                                                                                                                                                                                                                                                                                                                                                                                                                                                                                                | ers, etc.)                                                                                                                   | Floor Construction Including supporting beams and joists                                                                                                                                                                                                                                                                                                                                                                                                                                                                                                                                                                                                                                                                                                                                                                                                                                                                                                                                                                                                                                                                                                                                                                                                                                                                                                                                                                                                                                                                                                                                                                                                                                                                                                                                                                                                                                                                                                                                                                                                                                                                       |                                                                                                                                                                                                                                                                                                                                                                                                                                                                                                                                                                                                                                                                                                                                                                                                                                                                                                                                                                                                                                                                                                                                                                                                                                                                                                                                                                                                                                                                                                                                                                                                                                                                                                                                                                                                                                                                                                                                                                                                                                                                                                                                | N/A                                                                                                                                                                                                                                                                                                                                                                                                                                                                                                                                                                                                                                                                                                                                                                                                                                                                                                                                                                                                                                                                                                                                                                                                                                                                                                                                                                                                                                                                                                                                                                                                                                                                                                                                                                                                                                                                                                                                                                                                                                                                                                                            | N/A                                                                                                                                                                                                                    | N/A                                                                        | N/A                                                                                                                                                                                                                                                                                                                                                                                                                                                                                                                                                                                                                                                                                                                                                                                                                                                                                                                                                                                                                                                                                                                                                                                                                                                                                                                                                                                                                                                                                                                                                                                                                                                                                                                                                                                                                                                                                                                                                                                                                                                                                                                            | N/A                                                                                                                                                                                                                                                                                                                                                                                                                                                                                                                                                                                                                                                                                                                                                                                                                                                                                                                                                                                                                                                                                                                                                                                                                                                                                                                                                                                                                                                                                                                                                                                                                                                                                                                                                                                                                                                                                                                                                                                                                                                                                                                            | N                     |
|                                                                                                                                                                                                                                                                                                                                                                              |                                                                                                                                                                                                                                                                                                                                                                                                                                                                                                                                                                                                                                                                                                                                                                                                                                                                                                                                                                                                                                                                                                                                                                                                                                                                                                                                                                                                                                                                                                                                                                                                                                                                                                                                                                                                                                                                                                                                                                                                                                                                                                                                | . A144: I1 II                                                                                                                                                                                                                                                                                                                                                                                                                                                                                                                                                                                                                                                                                                                                                                                                                                                                                                                                                                                                                                                                                                                                                                                                                                                                                                                                                                                                                                                                                                                                                                                                                                                                                                                                                                                                                                                                                                                                                                                                                                                                                                                  | NI/A NI/A                                                                                                                                                                                                                                                                                                                                                                                                                                                                                                                                                                                                                                                                                                                                                                                                                                                                                                                                                                                                                                                                                                                                                                                                                                                                                                                                                                                                                                                                                                                                                                                                                                                                                                                                                                                                                                                                                                                                                                                                                                                                                                                      |                                                                                                                                                                                                                                                                                                                                                                                                                                                                                                                                                                                                                                                                                                                                                                                                                                                                                                                                                                                                                                                                                                                                                                                                                                                                                                                                                                                                                                                                                                                                                                                                                                                                                                                                                                                                                                                                                                                                                                                                                                                                                                                                |                                                                                                                              | Floor Ceiling Assembly                                                                                                                                                                                                                                                                                                                                                                                                                                                                                                                                                                                                                                                                                                                                                                                                                                                                                                                                                                                                                                                                                                                                                                                                                                                                                                                                                                                                                                                                                                                                                                                                                                                                                                                                                                                                                                                                                                                                                                                                                                                                                                         |                                                                                                                                                                                                                                                                                                                                                                                                                                                                                                                                                                                                                                                                                                                                                                                                                                                                                                                                                                                                                                                                                                                                                                                                                                                                                                                                                                                                                                                                                                                                                                                                                                                                                                                                                                                                                                                                                                                                                                                                                                                                                                                                | N/A                                                                                                                                                                                                                                                                                                                                                                                                                                                                                                                                                                                                                                                                                                                                                                                                                                                                                                                                                                                                                                                                                                                                                                                                                                                                                                                                                                                                                                                                                                                                                                                                                                                                                                                                                                                                                                                                                                                                                                                                                                                                                                                            | N/A                                                                                                                                                                                                                    | N/A                                                                        | N/A                                                                                                                                                                                                                                                                                                                                                                                                                                                                                                                                                                                                                                                                                                                                                                                                                                                                                                                                                                                                                                                                                                                                                                                                                                                                                                                                                                                                                                                                                                                                                                                                                                                                                                                                                                                                                                                                                                                                                                                                                                                                                                                            | N/A                                                                                                                                                                                                                                                                                                                                                                                                                                                                                                                                                                                                                                                                                                                                                                                                                                                                                                                                                                                                                                                                                                                                                                                                                                                                                                                                                                                                                                                                                                                                                                                                                                                                                                                                                                                                                                                                                                                                                                                                                                                                                                                            | N                     |
|                                                                                                                                                                                                                                                                                                                                                                              | NG BUILDING CODE:<br>FED: 1981                                                                                                                                                                                                                                                                                                                                                                                                                                                                                                                                                                                                                                                                                                                                                                                                                                                                                                                                                                                                                                                                                                                                                                                                                                                                                                                                                                                                                                                                                                                                                                                                                                                                                                                                                                                                                                                                                                                                                                                                                                                                                                 |                                                                                                                                                                                                                                                                                                                                                                                                                                                                                                                                                                                                                                                                                                                                                                                                                                                                                                                                                                                                                                                                                                                                                                                                                                                                                                                                                                                                                                                                                                                                                                                                                                                                                                                                                                                                                                                                                                                                                                                                                                                                                                                                | <u>N/A</u> <u>N/A</u><br>(JPANCY(S) ((                                                                                                                                                                                                                                                                                                                                                                                                                                                                                                                                                                                                                                                                                                                                                                                                                                                                                                                                                                                                                                                                                                                                                                                                                                                                                                                                                                                                                                                                                                                                                                                                                                                                                                                                                                                                                                                                                                                                                                                                                                                                                         | Ch. 3): R/A                                                                                                                                                                                                                                                                                                                                                                                                                                                                                                                                                                                                                                                                                                                                                                                                                                                                                                                                                                                                                                                                                                                                                                                                                                                                                                                                                                                                                                                                                                                                                                                                                                                                                                                                                                                                                                                                                                                                                                                                                                                                                                                    | / I-3                                                                                                                        | Columns Supporting Floors                                                                                                                                                                                                                                                                                                                                                                                                                                                                                                                                                                                                                                                                                                                                                                                                                                                                                                                                                                                                                                                                                                                                                                                                                                                                                                                                                                                                                                                                                                                                                                                                                                                                                                                                                                                                                                                                                                                                                                                                                                                                                                      |                                                                                                                                                                                                                                                                                                                                                                                                                                                                                                                                                                                                                                                                                                                                                                                                                                                                                                                                                                                                                                                                                                                                                                                                                                                                                                                                                                                                                                                                                                                                                                                                                                                                                                                                                                                                                                                                                                                                                                                                                                                                                                                                | N/A                                                                                                                                                                                                                                                                                                                                                                                                                                                                                                                                                                                                                                                                                                                                                                                                                                                                                                                                                                                                                                                                                                                                                                                                                                                                                                                                                                                                                                                                                                                                                                                                                                                                                                                                                                                                                                                                                                                                                                                                                                                                                                                            | N/A                                                                                                                                                                                                                    | N/A                                                                        | N/A                                                                                                                                                                                                                                                                                                                                                                                                                                                                                                                                                                                                                                                                                                                                                                                                                                                                                                                                                                                                                                                                                                                                                                                                                                                                                                                                                                                                                                                                                                                                                                                                                                                                                                                                                                                                                                                                                                                                                                                                                                                                                                                            | N/A                                                                                                                                                                                                                                                                                                                                                                                                                                                                                                                                                                                                                                                                                                                                                                                                                                                                                                                                                                                                                                                                                                                                                                                                                                                                                                                                                                                                                                                                                                                                                                                                                                                                                                                                                                                                                                                                                                                                                                                                                                                                                                                            | N                     |
|                                                                                                                                                                                                                                                                                                                                                                              | ):                                                                                                                                                                                                                                                                                                                                                                                                                                                                                                                                                                                                                                                                                                                                                                                                                                                                                                                                                                                                                                                                                                                                                                                                                                                                                                                                                                                                                                                                                                                                                                                                                                                                                                                                                                                                                                                                                                                                                                                                                                                                                                                             |                                                                                                                                                                                                                                                                                                                                                                                                                                                                                                                                                                                                                                                                                                                                                                                                                                                                                                                                                                                                                                                                                                                                                                                                                                                                                                                                                                                                                                                                                                                                                                                                                                                                                                                                                                                                                                                                                                                                                                                                                                                                                                                                |                                                                                                                                                                                                                                                                                                                                                                                                                                                                                                                                                                                                                                                                                                                                                                                                                                                                                                                                                                                                                                                                                                                                                                                                                                                                                                                                                                                                                                                                                                                                                                                                                                                                                                                                                                                                                                                                                                                                                                                                                                                                                                                                |                                                                                                                                                                                                                                                                                                                                                                                                                                                                                                                                                                                                                                                                                                                                                                                                                                                                                                                                                                                                                                                                                                                                                                                                                                                                                                                                                                                                                                                                                                                                                                                                                                                                                                                                                                                                                                                                                                                                                                                                                                                                                                                                |                                                                                                                              | Roof Construction, including supporting beams and joists                                                                                                                                                                                                                                                                                                                                                                                                                                                                                                                                                                                                                                                                                                                                                                                                                                                                                                                                                                                                                                                                                                                                                                                                                                                                                                                                                                                                                                                                                                                                                                                                                                                                                                                                                                                                                                                                                                                                                                                                                                                                       |                                                                                                                                                                                                                                                                                                                                                                                                                                                                                                                                                                                                                                                                                                                                                                                                                                                                                                                                                                                                                                                                                                                                                                                                                                                                                                                                                                                                                                                                                                                                                                                                                                                                                                                                                                                                                                                                                                                                                                                                                                                                                                                                | N/A                                                                                                                                                                                                                                                                                                                                                                                                                                                                                                                                                                                                                                                                                                                                                                                                                                                                                                                                                                                                                                                                                                                                                                                                                                                                                                                                                                                                                                                                                                                                                                                                                                                                                                                                                                                                                                                                                                                                                                                                                                                                                                                            | N/A                                                                                                                                                                                                                    | N/A                                                                        | N/A                                                                                                                                                                                                                                                                                                                                                                                                                                                                                                                                                                                                                                                                                                                                                                                                                                                                                                                                                                                                                                                                                                                                                                                                                                                                                                                                                                                                                                                                                                                                                                                                                                                                                                                                                                                                                                                                                                                                                                                                                                                                                                                            | N/A                                                                                                                                                                                                                                                                                                                                                                                                                                                                                                                                                                                                                                                                                                                                                                                                                                                                                                                                                                                                                                                                                                                                                                                                                                                                                                                                                                                                                                                                                                                                                                                                                                                                                                                                                                                                                                                                                                                                                                                                                                                                                                                            | N                     |
|                                                                                                                                                                                                                                                                                                                                                                              | ATEGORY (Table 1604                                                                                                                                                                                                                                                                                                                                                                                                                                                                                                                                                                                                                                                                                                                                                                                                                                                                                                                                                                                                                                                                                                                                                                                                                                                                                                                                                                                                                                                                                                                                                                                                                                                                                                                                                                                                                                                                                                                                                                                                                                                                                                            |                                                                                                                                                                                                                                                                                                                                                                                                                                                                                                                                                                                                                                                                                                                                                                                                                                                                                                                                                                                                                                                                                                                                                                                                                                                                                                                                                                                                                                                                                                                                                                                                                                                                                                                                                                                                                                                                                                                                                                                                                                                                                                                                | Proposed                                                                                                                                                                                                                                                                                                                                                                                                                                                                                                                                                                                                                                                                                                                                                                                                                                                                                                                                                                                                                                                                                                                                                                                                                                                                                                                                                                                                                                                                                                                                                                                                                                                                                                                                                                                                                                                                                                                                                                                                                                                                                                                       |                                                                                                                                                                                                                                                                                                                                                                                                                                                                                                                                                                                                                                                                                                                                                                                                                                                                                                                                                                                                                                                                                                                                                                                                                                                                                                                                                                                                                                                                                                                                                                                                                                                                                                                                                                                                                                                                                                                                                                                                                                                                                                                                |                                                                                                                              | Roof Ceiling Assembly                                                                                                                                                                                                                                                                                                                                                                                                                                                                                                                                                                                                                                                                                                                                                                                                                                                                                                                                                                                                                                                                                                                                                                                                                                                                                                                                                                                                                                                                                                                                                                                                                                                                                                                                                                                                                                                                                                                                                                                                                                                                                                          |                                                                                                                                                                                                                                                                                                                                                                                                                                                                                                                                                                                                                                                                                                                                                                                                                                                                                                                                                                                                                                                                                                                                                                                                                                                                                                                                                                                                                                                                                                                                                                                                                                                                                                                                                                                                                                                                                                                                                                                                                                                                                                                                | N/A                                                                                                                                                                                                                                                                                                                                                                                                                                                                                                                                                                                                                                                                                                                                                                                                                                                                                                                                                                                                                                                                                                                                                                                                                                                                                                                                                                                                                                                                                                                                                                                                                                                                                                                                                                                                                                                                                                                                                                                                                                                                                                                            | N/A                                                                                                                                                                                                                    | N/A                                                                        | N/A                                                                                                                                                                                                                                                                                                                                                                                                                                                                                                                                                                                                                                                                                                                                                                                                                                                                                                                                                                                                                                                                                                                                                                                                                                                                                                                                                                                                                                                                                                                                                                                                                                                                                                                                                                                                                                                                                                                                                                                                                                                                                                                            | N/A                                                                                                                                                                                                                                                                                                                                                                                                                                                                                                                                                                                                                                                                                                                                                                                                                                                                                                                                                                                                                                                                                                                                                                                                                                                                                                                                                                                                                                                                                                                                                                                                                                                                                                                                                                                                                                                                                                                                                                                                                                                                                                                            | N                     |
|                                                                                                                                                                                                                                                                                                                                                                              |                                                                                                                                                                                                                                                                                                                                                                                                                                                                                                                                                                                                                                                                                                                                                                                                                                                                                                                                                                                                                                                                                                                                                                                                                                                                                                                                                                                                                                                                                                                                                                                                                                                                                                                                                                                                                                                                                                                                                                                                                                                                                                                                | - j m. viivi <u>iii</u>                                                                                                                                                                                                                                                                                                                                                                                                                                                                                                                                                                                                                                                                                                                                                                                                                                                                                                                                                                                                                                                                                                                                                                                                                                                                                                                                                                                                                                                                                                                                                                                                                                                                                                                                                                                                                                                                                                                                                                                                                                                                                                        | - 1 oposeu                                                                                                                                                                                                                                                                                                                                                                                                                                                                                                                                                                                                                                                                                                                                                                                                                                                                                                                                                                                                                                                                                                                                                                                                                                                                                                                                                                                                                                                                                                                                                                                                                                                                                                                                                                                                                                                                                                                                                                                                                                                                                                                     | · <u></u>                                                                                                                                                                                                                                                                                                                                                                                                                                                                                                                                                                                                                                                                                                                                                                                                                                                                                                                                                                                                                                                                                                                                                                                                                                                                                                                                                                                                                                                                                                                                                                                                                                                                                                                                                                                                                                                                                                                                                                                                                                                                                                                      |                                                                                                                              | Columns Supporting Roof                                                                                                                                                                                                                                                                                                                                                                                                                                                                                                                                                                                                                                                                                                                                                                                                                                                                                                                                                                                                                                                                                                                                                                                                                                                                                                                                                                                                                                                                                                                                                                                                                                                                                                                                                                                                                                                                                                                                                                                                                                                                                                        |                                                                                                                                                                                                                                                                                                                                                                                                                                                                                                                                                                                                                                                                                                                                                                                                                                                                                                                                                                                                                                                                                                                                                                                                                                                                                                                                                                                                                                                                                                                                                                                                                                                                                                                                                                                                                                                                                                                                                                                                                                                                                                                                | N/A<br>N/A                                                                                                                                                                                                                                                                                                                                                                                                                                                                                                                                                                                                                                                                                                                                                                                                                                                                                                                                                                                                                                                                                                                                                                                                                                                                                                                                                                                                                                                                                                                                                                                                                                                                                                                                                                                                                                                                                                                                                                                                                                                                                                                     | N/A<br>N/A                                                                                                                                                                                                             | N/A<br>N/A                                                                 | N/A<br>N/A                                                                                                                                                                                                                                                                                                                                                                                                                                                                                                                                                                                                                                                                                                                                                                                                                                                                                                                                                                                                                                                                                                                                                                                                                                                                                                                                                                                                                                                                                                                                                                                                                                                                                                                                                                                                                                                                                                                                                                                                                                                                                                                     | N/A<br>N/A                                                                                                                                                                                                                                                                                                                                                                                                                                                                                                                                                                                                                                                                                                                                                                                                                                                                                                                                                                                                                                                                                                                                                                                                                                                                                                                                                                                                                                                                                                                                                                                                                                                                                                                                                                                                                                                                                                                                                                                                                                                                                                                     | N                     |
| BASIC BUILDING                                                                                                                                                                                                                                                                                                                                                               | G DATA                                                                                                                                                                                                                                                                                                                                                                                                                                                                                                                                                                                                                                                                                                                                                                                                                                                                                                                                                                                                                                                                                                                                                                                                                                                                                                                                                                                                                                                                                                                                                                                                                                                                                                                                                                                                                                                                                                                                                                                                                                                                                                                         |                                                                                                                                                                                                                                                                                                                                                                                                                                                                                                                                                                                                                                                                                                                                                                                                                                                                                                                                                                                                                                                                                                                                                                                                                                                                                                                                                                                                                                                                                                                                                                                                                                                                                                                                                                                                                                                                                                                                                                                                                                                                                                                                |                                                                                                                                                                                                                                                                                                                                                                                                                                                                                                                                                                                                                                                                                                                                                                                                                                                                                                                                                                                                                                                                                                                                                                                                                                                                                                                                                                                                                                                                                                                                                                                                                                                                                                                                                                                                                                                                                                                                                                                                                                                                                                                                |                                                                                                                                                                                                                                                                                                                                                                                                                                                                                                                                                                                                                                                                                                                                                                                                                                                                                                                                                                                                                                                                                                                                                                                                                                                                                                                                                                                                                                                                                                                                                                                                                                                                                                                                                                                                                                                                                                                                                                                                                                                                                                                                |                                                                                                                              | Shaft Enclosures - Exit Shaft Enclosures - Other                                                                                                                                                                                                                                                                                                                                                                                                                                                                                                                                                                                                                                                                                                                                                                                                                                                                                                                                                                                                                                                                                                                                                                                                                                                                                                                                                                                                                                                                                                                                                                                                                                                                                                                                                                                                                                                                                                                                                                                                                                                                               |                                                                                                                                                                                                                                                                                                                                                                                                                                                                                                                                                                                                                                                                                                                                                                                                                                                                                                                                                                                                                                                                                                                                                                                                                                                                                                                                                                                                                                                                                                                                                                                                                                                                                                                                                                                                                                                                                                                                                                                                                                                                                                                                | N/A                                                                                                                                                                                                                                                                                                                                                                                                                                                                                                                                                                                                                                                                                                                                                                                                                                                                                                                                                                                                                                                                                                                                                                                                                                                                                                                                                                                                                                                                                                                                                                                                                                                                                                                                                                                                                                                                                                                                                                                                                                                                                                                            | N/A                                                                                                                                                                                                                    | N/A                                                                        | N/A                                                                                                                                                                                                                                                                                                                                                                                                                                                                                                                                                                                                                                                                                                                                                                                                                                                                                                                                                                                                                                                                                                                                                                                                                                                                                                                                                                                                                                                                                                                                                                                                                                                                                                                                                                                                                                                                                                                                                                                                                                                                                                                            | N/A                                                                                                                                                                                                                                                                                                                                                                                                                                                                                                                                                                                                                                                                                                                                                                                                                                                                                                                                                                                                                                                                                                                                                                                                                                                                                                                                                                                                                                                                                                                                                                                                                                                                                                                                                                                                                                                                                                                                                                                                                                                                                                                            | N                     |
| Construction Type                                                                                                                                                                                                                                                                                                                                                            |                                                                                                                                                                                                                                                                                                                                                                                                                                                                                                                                                                                                                                                                                                                                                                                                                                                                                                                                                                                                                                                                                                                                                                                                                                                                                                                                                                                                                                                                                                                                                                                                                                                                                                                                                                                                                                                                                                                                                                                                                                                                                                                                |                                                                                                                                                                                                                                                                                                                                                                                                                                                                                                                                                                                                                                                                                                                                                                                                                                                                                                                                                                                                                                                                                                                                                                                                                                                                                                                                                                                                                                                                                                                                                                                                                                                                                                                                                                                                                                                                                                                                                                                                                                                                                                                                |                                                                                                                                                                                                                                                                                                                                                                                                                                                                                                                                                                                                                                                                                                                                                                                                                                                                                                                                                                                                                                                                                                                                                                                                                                                                                                                                                                                                                                                                                                                                                                                                                                                                                                                                                                                                                                                                                                                                                                                                                                                                                                                                |                                                                                                                                                                                                                                                                                                                                                                                                                                                                                                                                                                                                                                                                                                                                                                                                                                                                                                                                                                                                                                                                                                                                                                                                                                                                                                                                                                                                                                                                                                                                                                                                                                                                                                                                                                                                                                                                                                                                                                                                                                                                                                                                |                                                                                                                              |                                                                                                                                                                                                                                                                                                                                                                                                                                                                                                                                                                                                                                                                                                                                                                                                                                                                                                                                                                                                                                                                                                                                                                                                                                                                                                                                                                                                                                                                                                                                                                                                                                                                                                                                                                                                                                                                                                                                                                                                                                                                                                                                |                                                                                                                                                                                                                                                                                                                                                                                                                                                                                                                                                                                                                                                                                                                                                                                                                                                                                                                                                                                                                                                                                                                                                                                                                                                                                                                                                                                                                                                                                                                                                                                                                                                                                                                                                                                                                                                                                                                                                                                                                                                                                                                                | 76.T / A                                                                                                                                                                                                                                                                                                                                                                                                                                                                                                                                                                                                                                                                                                                                                                                                                                                                                                                                                                                                                                                                                                                                                                                                                                                                                                                                                                                                                                                                                                                                                                                                                                                                                                                                                                                                                                                                                                                                                                                                                                                                                                                       | 7h.T / A                                                                                                                                                                                                               | 76.T / A                                                                   | TAT / A                                                                                                                                                                                                                                                                                                                                                                                                                                                                                                                                                                                                                                                                                                                                                                                                                                                                                                                                                                                                                                                                                                                                                                                                                                                                                                                                                                                                                                                                                                                                                                                                                                                                                                                                                                                                                                                                                                                                                                                                                                                                                                                        | 76.T / A                                                                                                                                                                                                                                                                                                                                                                                                                                                                                                                                                                                                                                                                                                                                                                                                                                                                                                                                                                                                                                                                                                                                                                                                                                                                                                                                                                                                                                                                                                                                                                                                                                                                                                                                                                                                                                                                                                                                                                                                                                                                                                                       |                       |
| Sprinklers: Partial                                                                                                                                                                                                                                                                                                                                                          | <u>NFPA 13</u>                                                                                                                                                                                                                                                                                                                                                                                                                                                                                                                                                                                                                                                                                                                                                                                                                                                                                                                                                                                                                                                                                                                                                                                                                                                                                                                                                                                                                                                                                                                                                                                                                                                                                                                                                                                                                                                                                                                                                                                                                                                                                                                 |                                                                                                                                                                                                                                                                                                                                                                                                                                                                                                                                                                                                                                                                                                                                                                                                                                                                                                                                                                                                                                                                                                                                                                                                                                                                                                                                                                                                                                                                                                                                                                                                                                                                                                                                                                                                                                                                                                                                                                                                                                                                                                                                |                                                                                                                                                                                                                                                                                                                                                                                                                                                                                                                                                                                                                                                                                                                                                                                                                                                                                                                                                                                                                                                                                                                                                                                                                                                                                                                                                                                                                                                                                                                                                                                                                                                                                                                                                                                                                                                                                                                                                                                                                                                                                                                                |                                                                                                                                                                                                                                                                                                                                                                                                                                                                                                                                                                                                                                                                                                                                                                                                                                                                                                                                                                                                                                                                                                                                                                                                                                                                                                                                                                                                                                                                                                                                                                                                                                                                                                                                                                                                                                                                                                                                                                                                                                                                                                                                |                                                                                                                              | Corridor Separation Occupancy/Fire Barrier Separation                                                                                                                                                                                                                                                                                                                                                                                                                                                                                                                                                                                                                                                                                                                                                                                                                                                                                                                                                                                                                                                                                                                                                                                                                                                                                                                                                                                                                                                                                                                                                                                                                                                                                                                                                                                                                                                                                                                                                                                                                                                                          | ntion                                                                                                                                                                                                                                                                                                                                                                                                                                                                                                                                                                                                                                                                                                                                                                                                                                                                                                                                                                                                                                                                                                                                                                                                                                                                                                                                                                                                                                                                                                                                                                                                                                                                                                                                                                                                                                                                                                                                                                                                                                                                                                                          | N/A<br>N/A                                                                                                                                                                                                                                                                                                                                                                                                                                                                                                                                                                                                                                                                                                                                                                                                                                                                                                                                                                                                                                                                                                                                                                                                                                                                                                                                                                                                                                                                                                                                                                                                                                                                                                                                                                                                                                                                                                                                                                                                                                                                                                                     | N/A<br>N/A                                                                                                                                                                                                             | N/A<br>N/A                                                                 | N/A<br>N/A                                                                                                                                                                                                                                                                                                                                                                                                                                                                                                                                                                                                                                                                                                                                                                                                                                                                                                                                                                                                                                                                                                                                                                                                                                                                                                                                                                                                                                                                                                                                                                                                                                                                                                                                                                                                                                                                                                                                                                                                                                                                                                                     | N/A<br>N/A                                                                                                                                                                                                                                                                                                                                                                                                                                                                                                                                                                                                                                                                                                                                                                                                                                                                                                                                                                                                                                                                                                                                                                                                                                                                                                                                                                                                                                                                                                                                                                                                                                                                                                                                                                                                                                                                                                                                                                                                                                                                                                                     | n<br>N                |
| Standpipes: No<br>Primary Fire Distr                                                                                                                                                                                                                                                                                                                                         | rict: No                                                                                                                                                                                                                                                                                                                                                                                                                                                                                                                                                                                                                                                                                                                                                                                                                                                                                                                                                                                                                                                                                                                                                                                                                                                                                                                                                                                                                                                                                                                                                                                                                                                                                                                                                                                                                                                                                                                                                                                                                                                                                                                       | Flood Hazard A                                                                                                                                                                                                                                                                                                                                                                                                                                                                                                                                                                                                                                                                                                                                                                                                                                                                                                                                                                                                                                                                                                                                                                                                                                                                                                                                                                                                                                                                                                                                                                                                                                                                                                                                                                                                                                                                                                                                                                                                                                                                                                                 | rea. No                                                                                                                                                                                                                                                                                                                                                                                                                                                                                                                                                                                                                                                                                                                                                                                                                                                                                                                                                                                                                                                                                                                                                                                                                                                                                                                                                                                                                                                                                                                                                                                                                                                                                                                                                                                                                                                                                                                                                                                                                                                                                                                        |                                                                                                                                                                                                                                                                                                                                                                                                                                                                                                                                                                                                                                                                                                                                                                                                                                                                                                                                                                                                                                                                                                                                                                                                                                                                                                                                                                                                                                                                                                                                                                                                                                                                                                                                                                                                                                                                                                                                                                                                                                                                                                                                |                                                                                                                              | Party/Fire Wall Separation                                                                                                                                                                                                                                                                                                                                                                                                                                                                                                                                                                                                                                                                                                                                                                                                                                                                                                                                                                                                                                                                                                                                                                                                                                                                                                                                                                                                                                                                                                                                                                                                                                                                                                                                                                                                                                                                                                                                                                                                                                                                                                     |                                                                                                                                                                                                                                                                                                                                                                                                                                                                                                                                                                                                                                                                                                                                                                                                                                                                                                                                                                                                                                                                                                                                                                                                                                                                                                                                                                                                                                                                                                                                                                                                                                                                                                                                                                                                                                                                                                                                                                                                                                                                                                                                | N/A                                                                                                                                                                                                                                                                                                                                                                                                                                                                                                                                                                                                                                                                                                                                                                                                                                                                                                                                                                                                                                                                                                                                                                                                                                                                                                                                                                                                                                                                                                                                                                                                                                                                                                                                                                                                                                                                                                                                                                                                                                                                                                                            | N/A                                                                                                                                                                                                                    | N/A                                                                        | N/A                                                                                                                                                                                                                                                                                                                                                                                                                                                                                                                                                                                                                                                                                                                                                                                                                                                                                                                                                                                                                                                                                                                                                                                                                                                                                                                                                                                                                                                                                                                                                                                                                                                                                                                                                                                                                                                                                                                                                                                                                                                                                                                            | N/A                                                                                                                                                                                                                                                                                                                                                                                                                                                                                                                                                                                                                                                                                                                                                                                                                                                                                                                                                                                                                                                                                                                                                                                                                                                                                                                                                                                                                                                                                                                                                                                                                                                                                                                                                                                                                                                                                                                                                                                                                                                                                                                            | ľ                     |
| Special Inspections                                                                                                                                                                                                                                                                                                                                                          |                                                                                                                                                                                                                                                                                                                                                                                                                                                                                                                                                                                                                                                                                                                                                                                                                                                                                                                                                                                                                                                                                                                                                                                                                                                                                                                                                                                                                                                                                                                                                                                                                                                                                                                                                                                                                                                                                                                                                                                                                                                                                                                                | 1 IOOU IIIZMI U 1                                                                                                                                                                                                                                                                                                                                                                                                                                                                                                                                                                                                                                                                                                                                                                                                                                                                                                                                                                                                                                                                                                                                                                                                                                                                                                                                                                                                                                                                                                                                                                                                                                                                                                                                                                                                                                                                                                                                                                                                                                                                                                              | <u>110</u>                                                                                                                                                                                                                                                                                                                                                                                                                                                                                                                                                                                                                                                                                                                                                                                                                                                                                                                                                                                                                                                                                                                                                                                                                                                                                                                                                                                                                                                                                                                                                                                                                                                                                                                                                                                                                                                                                                                                                                                                                                                                                                                     |                                                                                                                                                                                                                                                                                                                                                                                                                                                                                                                                                                                                                                                                                                                                                                                                                                                                                                                                                                                                                                                                                                                                                                                                                                                                                                                                                                                                                                                                                                                                                                                                                                                                                                                                                                                                                                                                                                                                                                                                                                                                                                                                |                                                                                                                              | Smoke Barrier Separation Smoke Partition                                                                                                                                                                                                                                                                                                                                                                                                                                                                                                                                                                                                                                                                                                                                                                                                                                                                                                                                                                                                                                                                                                                                                                                                                                                                                                                                                                                                                                                                                                                                                                                                                                                                                                                                                                                                                                                                                                                                                                                                                                                                                       |                                                                                                                                                                                                                                                                                                                                                                                                                                                                                                                                                                                                                                                                                                                                                                                                                                                                                                                                                                                                                                                                                                                                                                                                                                                                                                                                                                                                                                                                                                                                                                                                                                                                                                                                                                                                                                                                                                                                                                                                                                                                                                                                | N/A<br>N/A                                                                                                                                                                                                                                                                                                                                                                                                                                                                                                                                                                                                                                                                                                                                                                                                                                                                                                                                                                                                                                                                                                                                                                                                                                                                                                                                                                                                                                                                                                                                                                                                                                                                                                                                                                                                                                                                                                                                                                                                                                                                                                                     | N/A<br>N/A                                                                                                                                                                                                             | N/A<br>N/A                                                                 | N/A<br>N/A                                                                                                                                                                                                                                                                                                                                                                                                                                                                                                                                                                                                                                                                                                                                                                                                                                                                                                                                                                                                                                                                                                                                                                                                                                                                                                                                                                                                                                                                                                                                                                                                                                                                                                                                                                                                                                                                                                                                                                                                                                                                                                                     | N/A<br>N/A                                                                                                                                                                                                                                                                                                                                                                                                                                                                                                                                                                                                                                                                                                                                                                                                                                                                                                                                                                                                                                                                                                                                                                                                                                                                                                                                                                                                                                                                                                                                                                                                                                                                                                                                                                                                                                                                                                                                                                                                                                                                                                                     | n<br>N                |
| <u> </u>                                                                                                                                                                                                                                                                                                                                                                     |                                                                                                                                                                                                                                                                                                                                                                                                                                                                                                                                                                                                                                                                                                                                                                                                                                                                                                                                                                                                                                                                                                                                                                                                                                                                                                                                                                                                                                                                                                                                                                                                                                                                                                                                                                                                                                                                                                                                                                                                                                                                                                                                |                                                                                                                                                                                                                                                                                                                                                                                                                                                                                                                                                                                                                                                                                                                                                                                                                                                                                                                                                                                                                                                                                                                                                                                                                                                                                                                                                                                                                                                                                                                                                                                                                                                                                                                                                                                                                                                                                                                                                                                                                                                                                                                                |                                                                                                                                                                                                                                                                                                                                                                                                                                                                                                                                                                                                                                                                                                                                                                                                                                                                                                                                                                                                                                                                                                                                                                                                                                                                                                                                                                                                                                                                                                                                                                                                                                                                                                                                                                                                                                                                                                                                                                                                                                                                                                                                |                                                                                                                                                                                                                                                                                                                                                                                                                                                                                                                                                                                                                                                                                                                                                                                                                                                                                                                                                                                                                                                                                                                                                                                                                                                                                                                                                                                                                                                                                                                                                                                                                                                                                                                                                                                                                                                                                                                                                                                                                                                                                                                                |                                                                                                                              | Tenant/Dwelling Unit/                                                                                                                                                                                                                                                                                                                                                                                                                                                                                                                                                                                                                                                                                                                                                                                                                                                                                                                                                                                                                                                                                                                                                                                                                                                                                                                                                                                                                                                                                                                                                                                                                                                                                                                                                                                                                                                                                                                                                                                                                                                                                                          |                                                                                                                                                                                                                                                                                                                                                                                                                                                                                                                                                                                                                                                                                                                                                                                                                                                                                                                                                                                                                                                                                                                                                                                                                                                                                                                                                                                                                                                                                                                                                                                                                                                                                                                                                                                                                                                                                                                                                                                                                                                                                                                                | N/A                                                                                                                                                                                                                                                                                                                                                                                                                                                                                                                                                                                                                                                                                                                                                                                                                                                                                                                                                                                                                                                                                                                                                                                                                                                                                                                                                                                                                                                                                                                                                                                                                                                                                                                                                                                                                                                                                                                                                                                                                                                                                                                            | N/A                                                                                                                                                                                                                    | N/A                                                                        | N/A                                                                                                                                                                                                                                                                                                                                                                                                                                                                                                                                                                                                                                                                                                                                                                                                                                                                                                                                                                                                                                                                                                                                                                                                                                                                                                                                                                                                                                                                                                                                                                                                                                                                                                                                                                                                                                                                                                                                                                                                                                                                                                                            | N/A                                                                                                                                                                                                                                                                                                                                                                                                                                                                                                                                                                                                                                                                                                                                                                                                                                                                                                                                                                                                                                                                                                                                                                                                                                                                                                                                                                                                                                                                                                                                                                                                                                                                                                                                                                                                                                                                                                                                                                                                                                                                                                                            | ľ                     |
|                                                                                                                                                                                                                                                                                                                                                                              |                                                                                                                                                                                                                                                                                                                                                                                                                                                                                                                                                                                                                                                                                                                                                                                                                                                                                                                                                                                                                                                                                                                                                                                                                                                                                                                                                                                                                                                                                                                                                                                                                                                                                                                                                                                                                                                                                                                                                                                                                                                                                                                                | C D. 111 A T.1                                                                                                                                                                                                                                                                                                                                                                                                                                                                                                                                                                                                                                                                                                                                                                                                                                                                                                                                                                                                                                                                                                                                                                                                                                                                                                                                                                                                                                                                                                                                                                                                                                                                                                                                                                                                                                                                                                                                                                                                                                                                                                                 | 1.                                                                                                                                                                                                                                                                                                                                                                                                                                                                                                                                                                                                                                                                                                                                                                                                                                                                                                                                                                                                                                                                                                                                                                                                                                                                                                                                                                                                                                                                                                                                                                                                                                                                                                                                                                                                                                                                                                                                                                                                                                                                                                                             |                                                                                                                                                                                                                                                                                                                                                                                                                                                                                                                                                                                                                                                                                                                                                                                                                                                                                                                                                                                                                                                                                                                                                                                                                                                                                                                                                                                                                                                                                                                                                                                                                                                                                                                                                                                                                                                                                                                                                                                                                                                                                                                                |                                                                                                                              |                                                                                                                                                                                                                                                                                                                                                                                                                                                                                                                                                                                                                                                                                                                                                                                                                                                                                                                                                                                                                                                                                                                                                                                                                                                                                                                                                                                                                                                                                                                                                                                                                                                                                                                                                                                                                                                                                                                                                                                                                                                                                                                                |                                                                                                                                                                                                                                                                                                                                                                                                                                                                                                                                                                                                                                                                                                                                                                                                                                                                                                                                                                                                                                                                                                                                                                                                                                                                                                                                                                                                                                                                                                                                                                                                                                                                                                                                                                                                                                                                                                                                                                                                                                                                                                                                |                                                                                                                                                                                                                                                                                                                                                                                                                                                                                                                                                                                                                                                                                                                                                                                                                                                                                                                                                                                                                                                                                                                                                                                                                                                                                                                                                                                                                                                                                                                                                                                                                                                                                                                                                                                                                                                                                                                                                                                                                                                                                                                                |                                                                                                                                                                                                                        |                                                                            |                                                                                                                                                                                                                                                                                                                                                                                                                                                                                                                                                                                                                                                                                                                                                                                                                                                                                                                                                                                                                                                                                                                                                                                                                                                                                                                                                                                                                                                                                                                                                                                                                                                                                                                                                                                                                                                                                                                                                                                                                                                                                                                                |                                                                                                                                                                                                                                                                                                                                                                                                                                                                                                                                                                                                                                                                                                                                                                                                                                                                                                                                                                                                                                                                                                                                                                                                                                                                                                                                                                                                                                                                                                                                                                                                                                                                                                                                                                                                                                                                                                                                                                                                                                                                                                                                |                       |
| 3 <sup>rd</sup> Floor<br>2 <sup>nd</sup> Floor<br>Mezzanine<br>1 <sup>st</sup> Floor                                                                                                                                                                                                                                                                                         | EXISTING (SQ FT)                                                                                                                                                                                                                                                                                                                                                                                                                                                                                                                                                                                                                                                                                                                                                                                                                                                                                                                                                                                                                                                                                                                                                                                                                                                                                                                                                                                                                                                                                                                                                                                                                                                                                                                                                                                                                                                                                                                                                                                                                                                                                                               | Gross Building Area Tab<br>NEW (SQ FT)                                                                                                                                                                                                                                                                                                                                                                                                                                                                                                                                                                                                                                                                                                                                                                                                                                                                                                                                                                                                                                                                                                                                                                                                                                                                                                                                                                                                                                                                                                                                                                                                                                                                                                                                                                                                                                                                                                                                                                                                                                                                                         |                                                                                                                                                                                                                                                                                                                                                                                                                                                                                                                                                                                                                                                                                                                                                                                                                                                                                                                                                                                                                                                                                                                                                                                                                                                                                                                                                                                                                                                                                                                                                                                                                                                                                                                                                                                                                                                                                                                                                                                                                                                                                                                                |                                                                                                                                                                                                                                                                                                                                                                                                                                                                                                                                                                                                                                                                                                                                                                                                                                                                                                                                                                                                                                                                                                                                                                                                                                                                                                                                                                                                                                                                                                                                                                                                                                                                                                                                                                                                                                                                                                                                                                                                                                                                                                                                | NG AREA IS NOT<br>BY THIS PROJECT.                                                                                           | Sleeping Unit Separation Incidental Use Separation * Indicate section number po                                                                                                                                                                                                                                                                                                                                                                                                                                                                                                                                                                                                                                                                                                                                                                                                                                                                                                                                                                                                                                                                                                                                                                                                                                                                                                                                                                                                                                                                                                                                                                                                                                                                                                                                                                                                                                                                                                                                                                                                                                                |                                                                                                                                                                                                                                                                                                                                                                                                                                                                                                                                                                                                                                                                                                                                                                                                                                                                                                                                                                                                                                                                                                                                                                                                                                                                                                                                                                                                                                                                                                                                                                                                                                                                                                                                                                                                                                                                                                                                                                                                                                                                                                                                |                                                                                                                                                                                                                                                                                                                                                                                                                                                                                                                                                                                                                                                                                                                                                                                                                                                                                                                                                                                                                                                                                                                                                                                                                                                                                                                                                                                                                                                                                                                                                                                                                                                                                                                                                                                                                                                                                                                                                                                                                                                                                                                                | N/A                                                                                                                                                                                                                    | N/A                                                                        | N/A                                                                                                                                                                                                                                                                                                                                                                                                                                                                                                                                                                                                                                                                                                                                                                                                                                                                                                                                                                                                                                                                                                                                                                                                                                                                                                                                                                                                                                                                                                                                                                                                                                                                                                                                                                                                                                                                                                                                                                                                                                                                                                                            | N/A                                                                                                                                                                                                                                                                                                                                                                                                                                                                                                                                                                                                                                                                                                                                                                                                                                                                                                                                                                                                                                                                                                                                                                                                                                                                                                                                                                                                                                                                                                                                                                                                                                                                                                                                                                                                                                                                                                                                                                                                                                                                                                                            | P                     |
| 3 <sup>rd</sup> Floor<br>2 <sup>nd</sup> Floor<br>Mezzanine<br>1 <sup>st</sup> Floor                                                                                                                                                                                                                                                                                         |                                                                                                                                                                                                                                                                                                                                                                                                                                                                                                                                                                                                                                                                                                                                                                                                                                                                                                                                                                                                                                                                                                                                                                                                                                                                                                                                                                                                                                                                                                                                                                                                                                                                                                                                                                                                                                                                                                                                                                                                                                                                                                                                | NEW (SQ FT)                                                                                                                                                                                                                                                                                                                                                                                                                                                                                                                                                                                                                                                                                                                                                                                                                                                                                                                                                                                                                                                                                                                                                                                                                                                                                                                                                                                                                                                                                                                                                                                                                                                                                                                                                                                                                                                                                                                                                                                                                                                                                                                    |                                                                                                                                                                                                                                                                                                                                                                                                                                                                                                                                                                                                                                                                                                                                                                                                                                                                                                                                                                                                                                                                                                                                                                                                                                                                                                                                                                                                                                                                                                                                                                                                                                                                                                                                                                                                                                                                                                                                                                                                                                                                                                                                | THE BUILDIN                                                                                                                                                                                                                                                                                                                                                                                                                                                                                                                                                                                                                                                                                                                                                                                                                                                                                                                                                                                                                                                                                                                                                                                                                                                                                                                                                                                                                                                                                                                                                                                                                                                                                                                                                                                                                                                                                                                                                                                                                                                                                                                    | NG AREA IS NOT                                                                                                               | Incidental Use Separation                                                                                                                                                                                                                                                                                                                                                                                                                                                                                                                                                                                                                                                                                                                                                                                                                                                                                                                                                                                                                                                                                                                                                                                                                                                                                                                                                                                                                                                                                                                                                                                                                                                                                                                                                                                                                                                                                                                                                                                                                                                                                                      | PER  DEGR                                                                                                                                                                                                                                                                                                                                                                                                                                                                                                                                                                                                                                                                                                                                                                                                                                                                                                                                                                                                                                                                                                                                                                                                                                                                                                                                                                                                                                                                                                                                                                                                                                                                                                                                                                                                                                                                                                                                                                                                                                                                                                                      | CENTA CE OF OPER                                                                                                                                                                                                                                                                                                                                                                                                                                                                                                                                                                                                                                                                                                                                                                                                                                                                                                                                                                                                                                                                                                                                                                                                                                                                                                                                                                                                                                                                                                                                                                                                                                                                                                                                                                                                                                                                                                                                                                                                                                                                                                               | GE OF WALL                                                                                                                                                                                                             | •                                                                          | G CALCULA<br>E AREA                                                                                                                                                                                                                                                                                                                                                                                                                                                                                                                                                                                                                                                                                                                                                                                                                                                                                                                                                                                                                                                                                                                                                                                                                                                                                                                                                                                                                                                                                                                                                                                                                                                                                                                                                                                                                                                                                                                                                                                                                                                                                                            |                                                                                                                                                                                                                                                                                                                                                                                                                                                                                                                                                                                                                                                                                                                                                                                                                                                                                                                                                                                                                                                                                                                                                                                                                                                                                                                                                                                                                                                                                                                                                                                                                                                                                                                                                                                                                                                                                                                                                                                                                                                                                                                                | N ON P                |
| Primary Occupanc<br>Accessory Occupan                                                                                                                                                                                                                                                                                                                                        | EXISTING (SQ FT)  cy Classification(s): Selucy Classification(s):                                                                                                                                                                                                                                                                                                                                                                                                                                                                                                                                                                                                                                                                                                                                                                                                                                                                                                                                                                                                                                                                                                                                                                                                                                                                                                                                                                                                                                                                                                                                                                                                                                                                                                                                                                                                                                                                                                                                                                                                                                                              | ALLOWABLE AREA                                                                                                                                                                                                                                                                                                                                                                                                                                                                                                                                                                                                                                                                                                                                                                                                                                                                                                                                                                                                                                                                                                                                                                                                                                                                                                                                                                                                                                                                                                                                                                                                                                                                                                                                                                                                                                                                                                                                                                                                                                                                                                                 | t one Select or                                                                                                                                                                                                                                                                                                                                                                                                                                                                                                                                                                                                                                                                                                                                                                                                                                                                                                                                                                                                                                                                                                                                                                                                                                                                                                                                                                                                                                                                                                                                                                                                                                                                                                                                                                                                                                                                                                                                                                                                                                                                                                                | THE BUILDIN<br>AFFECTED E                                                                                                                                                                                                                                                                                                                                                                                                                                                                                                                                                                                                                                                                                                                                                                                                                                                                                                                                                                                                                                                                                                                                                                                                                                                                                                                                                                                                                                                                                                                                                                                                                                                                                                                                                                                                                                                                                                                                                                                                                                                                                                      | NG AREA IS NOT BY THIS PROJECT.  Select one                                                                                  | Incidental Use Separation * Indicate section number po                                                                                                                                                                                                                                                                                                                                                                                                                                                                                                                                                                                                                                                                                                                                                                                                                                                                                                                                                                                                                                                                                                                                                                                                                                                                                                                                                                                                                                                                                                                                                                                                                                                                                                                                                                                                                                                                                                                                                                                                                                                                         | PER  DEGR                                                                                                                                                                                                                                                                                                                                                                                                                                                                                                                                                                                                                                                                                                                                                                                                                                                                                                                                                                                                                                                                                                                                                                                                                                                                                                                                                                                                                                                                                                                                                                                                                                                                                                                                                                                                                                                                                                                                                                                                                                                                                                                      | CENTA EE OF OPER                                                                                                                                                                                                                                                                                                                                                                                                                                                                                                                                                                                                                                                                                                                                                                                                                                                                                                                                                                                                                                                                                                                                                                                                                                                                                                                                                                                                                                                                                                                                                                                                                                                                                                                                                                                                                                                                                                                                                                                                                                                                                                               | GE OF WALL                                                                                                                                                                                                             | OPENING<br>ALLOWABL                                                        | G CALCULA<br>E AREA                                                                                                                                                                                                                                                                                                                                                                                                                                                                                                                                                                                                                                                                                                                                                                                                                                                                                                                                                                                                                                                                                                                                                                                                                                                                                                                                                                                                                                                                                                                                                                                                                                                                                                                                                                                                                                                                                                                                                                                                                                                                                                            | ATIONS  ACTUAL SHOWN                                                                                                                                                                                                                                                                                                                                                                                                                                                                                                                                                                                                                                                                                                                                                                                                                                                                                                                                                                                                                                                                                                                                                                                                                                                                                                                                                                                                                                                                                                                                                                                                                                                                                                                                                                                                                                                                                                                                                                                                                                                                                                           | N ON P                |
| 3rd Floor 2nd Floor Mezzanine 1st Floor Basement TOTAL  Primary Occupanc Accessory Occupan Incidental Uses (Cha Special Provision                                                                                                                                                                                                                                            | cy Classification(s): Sel<br>ncy Classification(s):<br>Table 509):<br>apter 4 – List Code S<br>ns: (Chapter 5 – List 6                                                                                                                                                                                                                                                                                                                                                                                                                                                                                                                                                                                                                                                                                                                                                                                                                                                                                                                                                                                                                                                                                                                                                                                                                                                                                                                                                                                                                                                                                                                                                                                                                                                                                                                                                                                                                                                                                                                                                                                                         | ALLOWABLE AREA lect one Select one Select ections):  Code Sections):                                                                                                                                                                                                                                                                                                                                                                                                                                                                                                                                                                                                                                                                                                                                                                                                                                                                                                                                                                                                                                                                                                                                                                                                                                                                                                                                                                                                                                                                                                                                                                                                                                                                                                                                                                                                                                                                                                                                                                                                                                                           | t one Select or                                                                                                                                                                                                                                                                                                                                                                                                                                                                                                                                                                                                                                                                                                                                                                                                                                                                                                                                                                                                                                                                                                                                                                                                                                                                                                                                                                                                                                                                                                                                                                                                                                                                                                                                                                                                                                                                                                                                                                                                                                                                                                                | THE BUILDIN<br>AFFECTED E                                                                                                                                                                                                                                                                                                                                                                                                                                                                                                                                                                                                                                                                                                                                                                                                                                                                                                                                                                                                                                                                                                                                                                                                                                                                                                                                                                                                                                                                                                                                                                                                                                                                                                                                                                                                                                                                                                                                                                                                                                                                                                      | NG AREA IS NOT BY THIS PROJECT.  Select one                                                                                  | Incidental Use Separation * Indicate section number po                                                                                                                                                                                                                                                                                                                                                                                                                                                                                                                                                                                                                                                                                                                                                                                                                                                                                                                                                                                                                                                                                                                                                                                                                                                                                                                                                                                                                                                                                                                                                                                                                                                                                                                                                                                                                                                                                                                                                                                                                                                                         | PER DEGR P (T                                                                                                                                                                                                                                                                                                                                                                                                                                                                                                                                                                                                                                                                                                                                                                                                                                                                                                                                                                                                                                                                                                                                                                                                                                                                                                                                                                                                                                                                                                                                                                                                                                                                                                                                                                                                                                                                                                                                                                                                                                                                                                                  | CENTA EE OF OPEI ROTECTIO ABLE 705.                                                                                                                                                                                                                                                                                                                                                                                                                                                                                                                                                                                                                                                                                                                                                                                                                                                                                                                                                                                                                                                                                                                                                                                                                                                                                                                                                                                                                                                                                                                                                                                                                                                                                                                                                                                                                                                                                                                                                                                                                                                                                            | GE OF WALL                                                                                                                                                                                                             | OPENING ALLOWABL (%)                                                       | G CALCULA<br>E AREA<br>MENTS                                                                                                                                                                                                                                                                                                                                                                                                                                                                                                                                                                                                                                                                                                                                                                                                                                                                                                                                                                                                                                                                                                                                                                                                                                                                                                                                                                                                                                                                                                                                                                                                                                                                                                                                                                                                                                                                                                                                                                                                                                                                                                   | ATIONS  ACTUAL SHOWN (%)                                                                                                                                                                                                                                                                                                                                                                                                                                                                                                                                                                                                                                                                                                                                                                                                                                                                                                                                                                                                                                                                                                                                                                                                                                                                                                                                                                                                                                                                                                                                                                                                                                                                                                                                                                                                                                                                                                                                                                                                                                                                                                       | N ON P                |
| 3rd Floor 2nd Floor Mezzanine 1st Floor Basement TOTAL  Primary Occupanc Accessory Occupant Incidental Uses (Cha Special Uses (Cha Special Provision Mixed Occupanc Select one                                                                                                                                                                                               | cy Classification(s): Sel ncy Classification(s): Table 509): apter 4 – List Code S as: (Chapter 5 – List 6 cy: Select one Sep                                                                                                                                                                                                                                                                                                                                                                                                                                                                                                                                                                                                                                                                                                                                                                                                                                                                                                                                                                                                                                                                                                                                                                                                                                                                                                                                                                                                                                                                                                                                                                                                                                                                                                                                                                                                                                                                                                                                                                                                  | ALLOWABLE AREA  lect one Select one Select  sections):  Code Sections):  paration: Select one Expansion Ex | t one Select or                                                                                                                                                                                                                                                                                                                                                                                                                                                                                                                                                                                                                                                                                                                                                                                                                                                                                                                                                                                                                                                                                                                                                                                                                                                                                                                                                                                                                                                                                                                                                                                                                                                                                                                                                                                                                                                                                                                                                                                                                                                                                                                | THE BUILDIN<br>AFFECTED E                                                                                                                                                                                                                                                                                                                                                                                                                                                                                                                                                                                                                                                                                                                                                                                                                                                                                                                                                                                                                                                                                                                                                                                                                                                                                                                                                                                                                                                                                                                                                                                                                                                                                                                                                                                                                                                                                                                                                                                                                                                                                                      | NG AREA IS NOT BY THIS PROJECT.  Select one                                                                                  | Incidental Use Separation * Indicate section number position  Fire Separation Distance (Feet) From Property Lin  Emergency Lighting:                                                                                                                                                                                                                                                                                                                                                                                                                                                                                                                                                                                                                                                                                                                                                                                                                                                                                                                                                                                                                                                                                                                                                                                                                                                                                                                                                                                                                                                                                                                                                                                                                                                                                                                                                                                                                                                                                                                                                                                           | PER  DEGR P (T                                                                                                                                                                                                                                                                                                                                                                                                                                                                                                                                                                                                                                                                                                                                                                                                                                                                                                                                                                                                                                                                                                                                                                                                                                                                                                                                                                                                                                                                                                                                                                                                                                                                                                                                                                                                                                                                                                                                                                                                                                                                                                                 | CENTA EE OF OPER PROTECTION CABLE 705.                                                                                                                                                                                                                                                                                                                                                                                                                                                                                                                                                                                                                                                                                                                                                                                                                                                                                                                                                                                                                                                                                                                                                                                                                                                                                                                                                                                                                                                                                                                                                                                                                                                                                                                                                                                                                                                                                                                                                                                                                                                                                         | GE OF WALL NINGS N 8)                                                                                                                                                                                                  | OPENING ALLOWABL (%)                                                       | G CALCULA<br>E AREA<br>MENTS                                                                                                                                                                                                                                                                                                                                                                                                                                                                                                                                                                                                                                                                                                                                                                                                                                                                                                                                                                                                                                                                                                                                                                                                                                                                                                                                                                                                                                                                                                                                                                                                                                                                                                                                                                                                                                                                                                                                                                                                                                                                                                   | ATIONS  ACTUAL SHOWN (%)                                                                                                                                                                                                                                                                                                                                                                                                                                                                                                                                                                                                                                                                                                                                                                                                                                                                                                                                                                                                                                                                                                                                                                                                                                                                                                                                                                                                                                                                                                                                                                                                                                                                                                                                                                                                                                                                                                                                                                                                                                                                                                       | ORK                   |
| 3rd Floor 2nd Floor Mezzanine 1st Floor Basement TOTAL  Primary Occupanc Accessory Occupant Incidental Uses (Cha Special Uses (Cha Special Provision Mixed Occupanc Select one Actual                                                                                                                                                                                        | cy Classification(s): Sel ncy Classification(s): Table 509): apter 4 – List Code S as: (Chapter 5 – List Cy: Select one Sep                                                                                                                                                                                                                                                                                                                                                                                                                                                                                                                                                                                                                                                                                                                                                                                                                                                                                                                                                                                                                                                                                                                                                                                                                                                                                                                                                                                                                                                                                                                                                                                                                                                                                                                                                                                                                                                                                                                                                                                                    | ALLOWABLE AREA  lect one Select one Select  sections):  Code Sections):  paration: Select one Example Select one Select o | t one Select on                                                                                                                                                                                                                                                                                                                                                                                                                                                                                                                                                                                                                                                                                                                                                                                                                                                                                                                                                                                                                                                                                                                                                                                                                                                                                                                                                                                                                                                                                                                                                                                                                                                                                                                                                                                                                                                                                                                                                                                                                                                                                                                | THE BUILDIN AFFECTED E                                                                                                                                                                                                                                                                                                                                                                                                                                                                                                                                                                                                                                                                                                                                                                                                                                                                                                                                                                                                                                                                                                                                                                                                                                                                                                                                                                                                                                                                                                                                                                                                                                                                                                                                                                                                                                                                                                                                                                                                                                                                                                         | NG AREA IS NOT BY THIS PROJECT.  Select one                                                                                  | Incidental Use Separation * Indicate section number position  * Indicate section number position  Fire Separation Distance (Feet) From Property Lin  Emergency Lighting: Exit Signs: Fire Alarm:                                                                                                                                                                                                                                                                                                                                                                                                                                                                                                                                                                                                                                                                                                                                                                                                                                                                                                                                                                                                                                                                                                                                                                                                                                                                                                                                                                                                                                                                                                                                                                                                                                                                                                                                                                                                                                                                                                                               | PER  Degrates P  (T)  LIF                                                                                                                                                                                                                                                                                                                                                                                                                                                                                                                                                                                                                                                                                                                                                                                                                                                                                                                                                                                                                                                                                                                                                                                                                                                                                                                                                                                                                                                                                                                                                                                                                                                                                                                                                                                                                                                                                                                                                                                                                                                                                                      | CENTA EE OF OPER PROTECTION CABLE 705.  Et one et one et one                                                                                                                                                                                                                                                                                                                                                                                                                                                                                                                                                                                                                                                                                                                                                                                                                                                                                                                                                                                                                                                                                                                                                                                                                                                                                                                                                                                                                                                                                                                                                                                                                                                                                                                                                                                                                                                                                                                                                                                                                                                                   | GE OF WALL NINGS N 8)                                                                                                                                                                                                  | OPENING ALLOWABL (%)                                                       | G CALCULA E AREA  MENTS  TH AF NO                                                                                                                                                                                                                                                                                                                                                                                                                                                                                                                                                                                                                                                                                                                                                                                                                                                                                                                                                                                                                                                                                                                                                                                                                                                                                                                                                                                                                                                                                                                                                                                                                                                                                                                                                                                                                                                                                                                                                                                                                                                                                              | ATIONS  ACTUAL SHOWN (%)  HE EXIT NETWO FECTED BY TO EXITS OR EX                                                                                                                                                                                                                                                                                                                                                                                                                                                                                                                                                                                                                                                                                                                                                                                                                                                                                                                                                                                                                                                                                                                                                                                                                                                                                                                                                                                                                                                                                                                                                                                                                                                                                                                                                                                                                                                                                                                                                                                                                                                               | ORK<br>HIS I          |
| 3rd Floor 2nd Floor Mezzanine 1st Floor Basement TOTAL  Primary Occupanc Accessory Occupanc Special Uses (Cha Special Provision Mixed Occupanc Select one Actual                                                                                                                                                                                                             | cy Classification(s): Sel ncy Classification(s): Table 509): apter 4 – List Code S as: (Chapter 5 – List 6 cy: Select one Sep                                                                                                                                                                                                                                                                                                                                                                                                                                                                                                                                                                                                                                                                                                                                                                                                                                                                                                                                                                                                                                                                                                                                                                                                                                                                                                                                                                                                                                                                                                                                                                                                                                                                                                                                                                                                                                                                                                                                                                                                  | ALLOWABLE AREA  lect one Select one Select  sections):  Code Sections):  paration: Select one Example Select one Select o | t one Select on                                                                                                                                                                                                                                                                                                                                                                                                                                                                                                                                                                                                                                                                                                                                                                                                                                                                                                                                                                                                                                                                                                                                                                                                                                                                                                                                                                                                                                                                                                                                                                                                                                                                                                                                                                                                                                                                                                                                                                                                                                                                                                                | THE BUILDIN AFFECTED E                                                                                                                                                                                                                                                                                                                                                                                                                                                                                                                                                                                                                                                                                                                                                                                                                                                                                                                                                                                                                                                                                                                                                                                                                                                                                                                                                                                                                                                                                                                                                                                                                                                                                                                                                                                                                                                                                                                                                                                                                                                                                                         | NG AREA IS NOT BY THIS PROJECT.  Select one                                                                                  | FIRE SEPARATION DISTANC (FEET) FROM PROPERTY LIN  Emergency Lighting: Exit Signs:                                                                                                                                                                                                                                                                                                                                                                                                                                                                                                                                                                                                                                                                                                                                                                                                                                                                                                                                                                                                                                                                                                                                                                                                                                                                                                                                                                                                                                                                                                                                                                                                                                                                                                                                                                                                                                                                                                                                                                                                                                              | PER  DEGR P (T  LIF)  Select                                                                                                                                                                                                                                                                                                                                                                                                                                                                                                                                                                                                                                                                                                                                                                                                                                                                                                                                                                                                                                                                                                                                                                                                                                                                                                                                                                                                                                                                                                                                                                                                                                                                                                                                                                                                                                                            | CENTA EE OF OPER PROTECTION CABLE 705.                                                                                                                                                                                                                                                                                                                                                                                                                                                                                                                                                                                                                                                                                                                                                                                                                                                                                                                                                                                                                                                                                                                                                                                                                                                                                                                                                                                                                                                                                                                                                                                                                                                                                                                                                                                                                                                                                                                                                                                                                                                                                         | GE OF WALL NINGS N 8)                                                                                                                                                                                                  | OPENING ALLOWABL (%)                                                       | G CALCULA E AREA  MENTS  TH AF NC CC                                                                                                                                                                                                                                                                                                                                                                                                                                                                                                                                                                                                                                                                                                                                                                                                                                                                                                                                                                                                                                                                                                                                                                                                                                                                                                                                                                                                                                                                                                                                                                                                                                                                                                                                                                                                                                                                                                                                                                                                                                                                                           | ATIONS  ACTUAL SHOWN (%)  HE EXIT NETWO                                                                                                                                                                                                                                                                                                                                                                                                                                                                                                                                                                                                                                                                                                                                                                                                                                                                                                                                                                                                                                                                                                                                                                                                                                                                                                                                                                                                                                                                                                                                                                                                                                                                                                                                                                                                                                                                                                                                                                                                                                                                                        | ORK<br>HIS I          |
| 3rd Floor 2nd Floor Mezzanine 1st Floor Basement TOTAL  Primary Occupance Accessory Occupant Incidental Uses (Chaspecial Uses (Chaspecial Provision Mixed Occupance Select one Actual Allowable                                                                                                                                                                              | cy Classification(s): Sel ncy Classification(s): Table 509): apter 4 – List Code S as: (Chapter 5 – Lis | ALLOWABLE AREA  lect one Select one Select  Code Sections):  Code Sections:  Dearation: Select one Example A Allowable Area  H  (A)  (B)  G AREA PER TABLE 506.2                                                                                                                                                                                                                                                                                                                                                                                                                                                                                                                                                                                                                                                                                                                                                                                                                                                                                                                                                                                                                                                                                                                                                                                                                                                                                                                                                                                                                                                                                                                                                                                                                                                                                                                                                                                                                                                                                                                                                               | t one Select on  sception:  of Occupancy I  of Occupancy   = (C                                                                                                                                                                                                                                                                                                                                                                                                                                                                                                                                                                                                                                                                                                                                                                                                                                                                                                                                                                                                                                                                                                                                                                                                                                                                                                                                                                                                                                                                                                                                                                                                                                                                                                                                                                                                                                                                                                                                                                                                                                                                | THE BUILDIN AFFECTED E  The Select one  Begins of the select one o | Select one  Select one  (D)  LLOWABLE AREA PER                                                                               | Emergency Lighting: Exit Signs: Fire Alarm: Smoke Detection Syste Carbon Monoxide Dete                                                                                                                                                                                                                                                                                                                                                                                                                                                                                                                                                                                                                                                                                                                                                                                                                                                                                                                                                                                                                                                                                                                                                                                                                                                                                                                                                                                                                                                                                                                                                                                                                                                                                                                                                                                                                                                                                                                                                                                                                                         | PER  DEGR P (T  Select Select Select Select LIFF                                                                                                                                                                                                                                                                                                                                                                                                                                                                                                                                                                                                                                                                                                                                                                                                                                                                                                                                                                                                                                                                                                                                                                                                                                                                                                                                                                                                                                                                                                                                                                                                                                                                                                                                                                                                                                                                                                                                                                                                                                                                               | CENTA EE OF OPER PROTECTION CABLE 705.  Et one et one et one et one et one                                                                                                                                                                                                                                                                                                                                                                                                                                                                                                                                                                                                                                                                                                                                                                                                                                                                                                                                                                                                                                                                                                                                                                                                                                                                                                                                                                                                                                                                                                                                                                                                                                                                                                                                                                                                                                                                                                                                                                                                                                                     | GE OF WALL NINGS N 8)                                                                                                                                                                                                  | OPENING ALLOWABL (%)                                                       | G CALCULA<br>E AREA  MENTS  TH  AF  NC  CC  AL                                                                                                                                                                                                                                                                                                                                                                                                                                                                                                                                                                                                                                                                                                                                                                                                                                                                                                                                                                                                                                                                                                                                                                                                                                                                                                                                                                                                                                                                                                                                                                                                                                                                                                                                                                                                                                                                                                                                                                                                                                                                                 | ATIONS  ACTUAL SHOWN (%)  IE EXIT NETWO FECTED BY TO EXITS OR EXIT | ORK HIS               |
| Primary Occupance Accessory Occupance Special Uses (Chaspecial Provision Mixed Occupance Actual Allowable                                                                                                                                                                                                                                                                    | cy Classification(s): Sel ncy Classification(s): Table 509): apter 4 – List Code S as: (Chapter 5 – Lis | ALLOWABLE AREA lect one Select one Select  Sections): Code Sections): Dearation: Select one Example Allowable Area  H  (A) (B)                                                                                                                                                                                                                                                                                                                                                                                                                                                                                                                                                                                                                                                                                                                                                                                                                                                                                                                                                                                                                                                                                                                                                                                                                                                                                                                                                                                                                                                                                                                                                                                                                                                                                                                                                                                                                                                                                                                                                                                                 | t one Select on  sception:  of Occupancy I  of Occupancy  = (c                                                                                                                                                                                                                                                                                                                                                                                                                                                                                                                                                                                                                                                                                                                                                                                                                                                                                                                                                                                                                                                                                                                                                                                                                                                                                                                                                                                                                                                                                                                                                                                                                                                                                                                                                                                                                                                                                                                                                                                                                                                                 | THE BUILDIN AFFECTED E  The Select one  Begins of the select one o | Select one  ≤ 1.00 (D)                                                                                                       | Incidental Use Separation * Indicate section number position  * Indicate section number position  Fire Separation Distance (Feet) From Property Lin  Emergency Lighting: Exit Signs: Fire Alarm: Smoke Detection Syste Carbon Monoxide Detection  Life Safety Plan Sheet #:                                                                                                                                                                                                                                                                                                                                                                                                                                                                                                                                                                                                                                                                                                                                                                                                                                                                                                                                                                                                                                                                                                                                                                                                                                                                                                                                                                                                                                                                                                                                                                                                                                                                                                                                                                                                                                                    | PER  DEGR P (T  LIF)  Select Select Selection: Select LIFF LS1.1                                                                                                                                                                                                                                                                                                                                                                                                                                                                                                                                                                                                                                                                                                                                                                                                                                                                                                                                                                                                                                                                                                                                                                                                                                                                                                                                                                                                                                                                                                                                                                                                                                                                                                                                                                                                                                                                                                                                                                                                                                                               | E SAFET                                                                                                                                                                                                                                                                                                                                                                                                                                                                                                                                                                                                                                                                                                                                                                                                                                                                                                                                                                                                                                                                                                                                                                                                                                                                                                                                                                                                                                                                                                                                                                                                                                                                                                                                                                                                                                                                                                                                                                                                                                                                                                                        | GE OF WALL NINGS N 8)  TY SYSTEM F                                                                                                                                                                                     | OPENING ALLOWABL (%)                                                       | G CALCULA<br>E AREA  MENTS  TH  AF  NC  CC  AL                                                                                                                                                                                                                                                                                                                                                                                                                                                                                                                                                                                                                                                                                                                                                                                                                                                                                                                                                                                                                                                                                                                                                                                                                                                                                                                                                                                                                                                                                                                                                                                                                                                                                                                                                                                                                                                                                                                                                                                                                                                                                 | ATIONS  ACTUAL SHOWN (%)  IE EXIT NETWO FECTED BY TO EXITS OR EXIT | ORK<br>HIS I          |
| 3rd Floor 2nd Floor Mezzanine 1st Floor Basement TOTAL  Primary Occupance Accessory Occupance Special Uses (Cha Special Provision Mixed Occupance Select one Actual Allowable                                                                                                                                                                                                | cy Classification(s): Sel ncy Classification(s): Table 509): apter 4 – List Code S as: (Chapter 5 – Lis | ALLOWABLE AREA  lect one Select one Select  Code Sections):  Code Sections:  Dearation: Select one Example A Allowable Area  H  (A)  (B)  G AREA PER TABLE 506.2                                                                                                                                                                                                                                                                                                                                                                                                                                                                                                                                                                                                                                                                                                                                                                                                                                                                                                                                                                                                                                                                                                                                                                                                                                                                                                                                                                                                                                                                                                                                                                                                                                                                                                                                                                                                                                                                                                                                                               | t one Select on  sception:  of Occupancy I  of Occupancy   = (C                                                                                                                                                                                                                                                                                                                                                                                                                                                                                                                                                                                                                                                                                                                                                                                                                                                                                                                                                                                                                                                                                                                                                                                                                                                                                                                                                                                                                                                                                                                                                                                                                                                                                                                                                                                                                                                                                                                                                                                                                                                                | THE BUILDIN AFFECTED E  The Select one  Begins of the select one o | Select one  Select one  (D)  LLOWABLE AREA PER                                                                               | Emergency Lighting: Exit Signs: Fire Alarm: Smoke Detection Syste Carbon Monoxide Dete                                                                                                                                                                                                                                                                                                                                                                                                                                                                                                                                                                                                                                                                                                                                                                                                                                                                                                                                                                                                                                                                                                                                                                                                                                                                                                                                                                                                                                                                                                                                                                                                                                                                                                                                                                                                                                                                                                                                                                                                                                         | PER  DEGR P (T  LIF  Select Select Select Ction: Select LIFF LS1.1  rated wall locat                                                                                                                                                                                                                                                                                                                                                                                                                                                                                                                                                                                                                                                                                                                                                                                                                                                                                                                                                                                                                                                                                                                                                                                                                                                                                                                                                                                                                                                                                                                                                                                                                                                                                                                                                                                                                                                                                                                                                                                                                                           | CENTA EE OF OPER PROTECTION CABLE 705.  E SAFET  ions (Cha                                                                                                                                                                                                                                                                                                                                                                                                                                                                                                                                                                                                                                                                                                                                                                                                                                                                                                                                                                                                                                                                                                                                                                                                                                                                                                                                                                                                                                                                                                                                                                                                                                                                                                                                                                                                                                                                                                                                                                                                                                                                     | GE OF WALL NINGS N 8)  TY SYSTEM F  TY PLAN REQ apter 7)                                                                                                                                                               | OPENING ALLOWABL (%)  REQUIREM                                             | G CALCULA<br>E AREA  MENTS  TH  AF  NC  CC  AL                                                                                                                                                                                                                                                                                                                                                                                                                                                                                                                                                                                                                                                                                                                                                                                                                                                                                                                                                                                                                                                                                                                                                                                                                                                                                                                                                                                                                                                                                                                                                                                                                                                                                                                                                                                                                                                                                                                                                                                                                                                                                 | ATIONS  ACTUAL SHOWN (%)  IE EXIT NETWO FECTED BY TO EXITS OR EXIT | ORK HIS               |
| 3rd Floor 2nd Floor Mezzanine 1st Floor Basement TOTAL  Primary Occupance Accessory Occupance Special Uses (Cha Special Provision Mixed Occupance Select one Actual Allowable                                                                                                                                                                                                | cy Classification(s): Sel ncy Classification(s): Table 509): apter 4 – List Code S as: (Chapter 5 – Lis | ALLOWABLE AREA  lect one Select one Select  Code Sections):  Code Sections:  Dearation: Select one Example A Allowable Area  H  (A)  (B)  G AREA PER TABLE 506.2                                                                                                                                                                                                                                                                                                                                                                                                                                                                                                                                                                                                                                                                                                                                                                                                                                                                                                                                                                                                                                                                                                                                                                                                                                                                                                                                                                                                                                                                                                                                                                                                                                                                                                                                                                                                                                                                                                                                                               | t one Select on  sception:  of Occupancy I  of Occupancy   = (C                                                                                                                                                                                                                                                                                                                                                                                                                                                                                                                                                                                                                                                                                                                                                                                                                                                                                                                                                                                                                                                                                                                                                                                                                                                                                                                                                                                                                                                                                                                                                                                                                                                                                                                                                                                                                                                                                                                                                                                                                                                                | THE BUILDIN AFFECTED E  The Select one  Begins of the select one o | Select one  Select one  (D)  LLOWABLE AREA PER                                                                               | Emergency Lighting: Exit Signs: Fire Alarm: Smoke Detection Syste Carbon Monoxide Dete                                                                                                                                                                                                                                                                                                                                                                                                                                                                                                                                                                                                                                                                                                                                                                                                                                                                                                                                                                                                                                                                                                                                                                                                                                                                                                                                                                                                                                                                                                                                                                                                                                                                                                                                                                                                                                                                                                                                                                                                                                         | PER  DEGR P (T  LIFI  Select Select Select Select LIFF LS1.1  rated wall locat property line locat                                                                                                                                                                                                                                                                                                                                                                                                                                                                                                                                                                                                                                                                                                                                                                                                                                                                                                                                                                                                                                                                                                                                                                                                                                                                                                                                                                                                                                                                                                                                                                                                                                                                                                                                                                                                                                                                                                                                                                                                                             | E SAFET  ions (Chacations (i                                                                                                                                                                                                                                                                                                                                                                                                                                                                                                                                                                                                                                                                                                                                                                                                                                                                                                                                                                                                                                                                                                                                                                                                                                                                                                                                                                                                                                                                                                                                                                                                                                                                                                                                                                                                                                                                                                                                                                                                                                                                                                   | GE OF WALL NINGS N 8)  TY SYSTEM F  TY PLAN REQ apter 7) f not on the site                                                                                                                                             | OPENING ALLOWABL (%)  REQUIREM  PUIREMEN  plan)                            | G CALCULA E AREA  MENTS  TH AF NC CC AL                                                                                                                                                                                                                                                                                                                                                                                                                                                                                                                                                                                                                                                                                                                                                                                                                                                                                                                                                                                                                                                                                                                                                                                                                                                                                                                                                                                                                                                                                                                                                                                                                                                                                                                                                                                                                                                                                                                                                                                                                                                                                        | ATIONS  ACTUAL SHOWN (%)  HE EXIT NETWO FECTED BY TO EXITS OR EXIT | ORK HIS               |
| 3rd Floor 2nd Floor Mezzanine 1st Floor Basement TOTAL  Primary Occupant Accessory Occupant Accessory Occupant Incidental Uses (Cha Special Provision Mixed Occupant Select one Actual Allowable  STORY NO.  DE.                                                                                                                                                             | cy Classification(s): Selency Classification(s):  Table 509):  apter 4 – List Code Selectione  sey: Selectione  September 5 – List Code Selectione  September 6 – List Code Selectione  September 7 – List Code Selectione  September 8 – List Code Selectione  September 9 – List Code Se | ALLOWABLE AREA lect one Select one Select  Sections): Code Sections): Dearation: Select one Example A Allowable Area  + (A) (B) GAREA PER (A) AREA  (B) TABLE 506.2 AREA                                                                                                                                                                                                                                                                                                                                                                                                                                                                                                                                                                                                                                                                                                                                                                                                                                                                                                                                                                                                                                                                                                                                                                                                                                                                                                                                                                                                                                                                                                                                                                                                                                                                                                                                                                                                                                                                                                                                                       | t one Select on  sception:  of Occupancy I  of Occupancy   = (C                                                                                                                                                                                                                                                                                                                                                                                                                                                                                                                                                                                                                                                                                                                                                                                                                                                                                                                                                                                                                                                                                                                                                                                                                                                                                                                                                                                                                                                                                                                                                                                                                                                                                                                                                                                                                                                                                                                                                                                                                                                                | THE BUILDIN AFFECTED E  The Select one  Begins of the select one o | Select one  Select one  (D)  LLOWABLE AREA PER                                                                               | Emergency Lighting: Exit Signs: Fire Alarm: Smoke Detection Syste Carbon Monoxide Dete                                                                                                                                                                                                                                                                                                                                                                                                                                                                                                                                                                                                                                                                                                                                                                                                                                                                                                                                                                                                                                                                                                                                                                                                                                                                                                                                                                                                                                                                                                                                                                                                                                                                                                                                                                                                                                                                                                                                                                                                                                         | PERCE DEGRES P (T  LIFI  Select Selec | E SAFET  ions (Chacations (i spect to conspect to cons | GE OF WALL NINGS N 8)  TY SYSTEM F  TY PLAN REQ apter 7) f not on the site distance to assur                                                                                                                           | PUIREMEN plan) med propert                                                 | G CALCULA E AREA  MENTS  TH AF NC CC AL  WITS  y lines (705.                                                                                                                                                                                                                                                                                                                                                                                                                                                                                                                                                                                                                                                                                                                                                                                                                                                                                                                                                                                                                                                                                                                                                                                                                                                                                                                                                                                                                                                                                                                                                                                                                                                                                                                                                                                                                                                                                                                                                                                                                                                                   | ACTUAL SHOWN (%)  HE EXIT NETWO FECTED BY TO EXITS OR EXI | ORK HIS               |
| 3rd Floor 2nd Floor Mezzanine 1st Floor Basement TOTAL  Primary Occupant Accessory Occupant Incidental Uses (Chaspecial Provision Mixed Occupant Select one Actual Allowable  STORY NO.  DE  1 Frontage area inc. a. Perimeter                                                                                                                                               | cy Classification(s): Selency Classification(s):  Table 509):  apter 4 – List Code Septer 5 – | ALLOWABLE AREA  lect one Select one Select  Code Sections):  Code Sections):  Dearation: Select one Expansion: Select one Expansion: Allowable Area  + (A) (B)  GAREA PER (ACTUAL) TABLE 506.2  AREA  COG.2 are computed thus: Compansion of the section of the secti | t one Select or  sception:  of Occupancy I  of Occupancy  AREA FOR F INCREA                                                                                                                                                                                                                                                                                                                                                                                                                                                                                                                                                                                                                                                                                                                                                                                                                                                                                                                                                                                                                                                                                                                                                                                                                                                                                                                                                                                                                                                                                                                                                                                                                                                                                                                                                                                                                                                                                                                                                                                                                                                    | THE BUILDIN AFFECTED E  The Select one  BERONTAGE AL ST  ASE <sup>1,5</sup> THE BUILDIN AFFECTED E  ASE  ASE  ASE  ASE  ASE  ASE  ASE  A                                                                                                                                                                                                                                                                                                                                                                                                                                                                                                                                                                                                                                                                                                                                                                                                                                                                                                                                                                                                                                                                                                                                                                                                                                                                                                                                                                                                                                                                                                                                                                                                                                                                                                                                                                                                                                                                                                                                                                                       | Select one  Select one  Select one  Select one  Select one                                                                   | Emergency Lighting: Exit Signs: Fire Alarm: Smoke Detection Syste Carbon Monoxide Detection  Life Safety Plan Sheet #:  Fire and/or smoke Assumed and real Exterior wall open Occupancy Use for                                                                                                                                                                                                                                                                                                                                                                                                                                                                                                                                                                                                                                                                                                                                                                                                                                                                                                                                                                                                                                                                                                                                                                                                                                                                                                                                                                                                                                                                                                                                                                                                                                                                                                                                                                                                                                                                                                                                | PERCE DEGRES P (T  LIFF  Selection: Selectio | E SAFET  ions (Chacations (i spect to correlates to correlate | GE OF WALL NINGS N 8)  TY SYSTEM F  TY PLAN REQ apter 7) f not on the site distance to assur                                                                                                                           | PUIREMEN plan) med propert                                                 | G CALCULA E AREA  MENTS  TH AF NC CC AL  WITS  y lines (705.                                                                                                                                                                                                                                                                                                                                                                                                                                                                                                                                                                                                                                                                                                                                                                                                                                                                                                                                                                                                                                                                                                                                                                                                                                                                                                                                                                                                                                                                                                                                                                                                                                                                                                                                                                                                                                                                                                                                                                                                                                                                   | ACTUAL SHOWN (%)  HE EXIT NETWO FECTED BY TO EXITS OR EXI | ORK<br>HIS I          |
| 3rd Floor 2nd Floor Mezzanine 1st Floor Basement TOTAL  Primary Occupant Accessory Occupant Accessory Occupant Special Uses (Cha Special Provision Mixed Occupant Select one Actual Allowable  STORY NO.  1 Frontage area inc a. Perimeter b. Total Bui c. Ratio (F/I)                                                                                                       | cy Classification(s): Selency Classification(s):  Table 509):  apter 4 – List Code Septers: (Chapter 5 – List Code Septers: (C | ALLOWABLE AREA  lect one Select one Select  Code Sections):  Code Sections):  Paration: Select one Example A Allowable Area  (A) (B) GAREA PER TABLE 506.2  AREA  (A) (B) TABLE 506.2  AREA  (A) (B) TABLE 506.2  AREA  (B) (C) (C) (C) (C) (C) (C) (C) (C) (C) (C                                                                                                                                                                                                                                                                                                                                                                                                                                                                                                                                                                                                                                                                                                                                                                                                                                                                                                                                                                                                                                                                                                                                                                                                                                                                                                                                                                                                                                                                                                                                                                                                                                                                                                                                                                                                                                                             | t one Select or  sception:  of Occupancy I  of Occupancy  AREA FOR F INCREA                                                                                                                                                                                                                                                                                                                                                                                                                                                                                                                                                                                                                                                                                                                                                                                                                                                                                                                                                                                                                                                                                                                                                                                                                                                                                                                                                                                                                                                                                                                                                                                                                                                                                                                                                                                                                                                                                                                                                                                                                                                    | THE BUILDIN AFFECTED E  The Select one  BERONTAGE AL ST  ASE <sup>1,5</sup> THE BUILDIN AFFECTED E  ASE  ASE  ASE  ASE  ASE  ASE  ASE  A                                                                                                                                                                                                                                                                                                                                                                                                                                                                                                                                                                                                                                                                                                                                                                                                                                                                                                                                                                                                                                                                                                                                                                                                                                                                                                                                                                                                                                                                                                                                                                                                                                                                                                                                                                                                                                                                                                                                                                                       | Select one  Select one  Select one  Select one  Select one                                                                   | Emergency Lighting: Exit Signs: Fire Alarm: Smoke Detection Syste Carbon Monoxide Detection  Life Safety Plan Sheet #:  Fire and/or smoke Assumed and real Exterior wall open Occupancy Use for                                                                                                                                                                                                                                                                                                                                                                                                                                                                                                                                                                                                                                                                                                                                                                                                                                                                                                                                                                                                                                                                                                                                                                                                                                                                                                                                                                                                                                                                                                                                                                                                                                                                                                                                                                                                                                                                                                                                | PERCE DEGREES P (T  LIFF  Selection: Selecti | E SAFET  ions (Chacations (i spect to corelates to corelate t | GE OF WALL NINGS N 8)  TY SYSTEM F  TY PLAN REQ apter 7) f not on the site distance to assure to occupant load                                                                                                         | PUIREMEN  plan)  med propert  calculation                                  | G CALCULA E AREA  MENTS  TH AF NC CC AL  WITS  y lines (705.                                                                                                                                                                                                                                                                                                                                                                                                                                                                                                                                                                                                                                                                                                                                                                                                                                                                                                                                                                                                                                                                                                                                                                                                                                                                                                                                                                                                                                                                                                                                                                                                                                                                                                                                                                                                                                                                                                                                                                                                                                                                   | ACTUAL SHOWN (%)  HE EXIT NETWO FECTED BY TO EXITS OR EXI | ORK<br>HIS I          |
| 3rd Floor 2nd Floor Mezzanine 1st Floor Basement TOTAL  Primary Occupant Accessory Occupant Accessory Occupant Incidental Uses (Cha Special Provision Mixed Occupant Select one Actual Allowable  STORY NO.  DE NO.  1 Frontage area inc a. Perimeter b. Total Bui c. Ratio (F/I d. W = Min e. Percent o                                                                     | Cy Classification(s): Selency Classification(s):  Table 509):  apter 4 – List Code Separates of Occupancy And Area of Occupancy And Experiments of Company And Experiments of Property of  | ALLOWABLE AREA    Select one    | t one Select or  sception:  of Occupancy I of Occupancy I NCREA                                                                                                                                                                                                                                                                                                                                                                                                                                                                                                                                                                                                                                                                                                                                                                                                                                                                                                                                                                                                                                                                                                                                                                                                                                                                                                                                                                                                                                                                                                                                                                                                                                                                                                                                                                                                                                                                                                                                                                                                                                                                | THE BUILDIN AFFECTED E  THE BUILDIN THE BU | Select one  Select one  Select one  Select one  Select one                                                                   | Emergency Lighting: Exit Signs: Fire Alarm: Smoke Detection Syste Carbon Monoxide Dete  Life Safety Plan Sheet #:  Fire and/or smoke Assumed and real Exterior wall open Occupancy Use for Occupant loads for Exit access travel of Common path of tr                                                                                                                                                                                                                                                                                                                                                                                                                                                                                                                                                                                                                                                                                                                                                                                                                                                                                                                                                                                                                                                                                                                                                                                                                                                                                                                                                                                                                                                                                                                                                                                                                                                                                                                                                                                                                                                                          | LIFE  Select Sel | E SAFET  ions (Chacations (i spect to a relates to a rela | GE OF WALL NINGS N 8)  TY SYSTEM F  TY PLAN REQ apter 7) f not on the site distance to assure to occupant load                                                                                                         | PUIREMEN  plan)  med propert  calculation                                  | G CALCULA E AREA  MENTS  TH AF NC CC AL  WITS  y lines (705.                                                                                                                                                                                                                                                                                                                                                                                                                                                                                                                                                                                                                                                                                                                                                                                                                                                                                                                                                                                                                                                                                                                                                                                                                                                                                                                                                                                                                                                                                                                                                                                                                                                                                                                                                                                                                                                                                                                                                                                                                                                                   | ACTUAL SHOWN (%)  HE EXIT NETWO FECTED BY TO EXITS OR EXI | ORK<br>HIS I          |
| 3rd Floor 2nd Floor Mezzanine 1st Floor Basement TOTAL  Primary Occupant Accessory Occupant Accessory Occupant Incidental Uses (Cha Special Provision Mixed Occupant Select one Actual Allowable  STORY NO.  DE  1 Frontage area inc a. Perimeter b. Total Bui c. Ratio (F/I d. W = Min e. Percent o 2 Unlimited area a                                                      | EXISTING (SQ FT)  cy Classification(s): Sel ncy Classification(s):  Table 509): apter 4 – List Code S as: (Chapter 5 – List C cy: Select one Sep  Area of Occupancy A de Area of Occupancy A de Area of Occupancy A for the Area o | ALLOWABLE AREA    Select one    | t one Select or  sception:  of Occupancy I of Occupancy  AREA FOR F INCREA                                                                                                                                                                                                                                                                                                                                                                                                                                                                                                                                                                                                                                                                                                                                                                                                                                                                                                                                                                                                                                                                                                                                                                                                                                                                                                                                                                                                                                                                                                                                                                                                                                                                                                                                                                                                                                                                                                                                                                                                                                                     | THE BUILDIN AFFECTED E  THE B  | Select one  Select one  (D)  LLOWABLE AREA PER TORY OR UNLIMITED <sup>2,3</sup> =(F)                                         | Emergency Lighting: Exit Signs: Fire Alarm: Smoke Detection Syste Carbon Monoxide Dete  Life Safety Plan Sheet #:  Fire and/or smoke Assumed and real Exterior wall open Occupanty Use for Occupant loads for Exit access travel of Common path of tr Dead end lengths ( Clear exit widths for                                                                                                                                                                                                                                                                                                                                                                                                                                                                                                                                                                                                                                                                                                                                                                                                                                                                                                                                                                                                                                                                                                                                                                                                                                                                                                                                                                                                                                                                                                                                                                                                                                                                                                                                                                                                                                 | LIFE  Select Sel | E SAFET  ions (Chacations (i spect to carelates to carela | GE OF WALL NINGS N 8)  TY SYSTEM F  TY PLAN REQ apter 7) f not on the site distance to assure to occupant load  006.2.1 & 1006                                                                                         | plan) med properticalculation (3.2(1))                                     | G CALCULA E AREA  MENTS  TH AF NC CC AL  WTS  - y lines (705. (Table 1004.                                                                                                                                                                                                                                                                                                                                                                                                                                                                                                                                                                                                                                                                                                                                                                                                                                                                                                                                                                                                                                                                                                                                                                                                                                                                                                                                                                                                                                                                                                                                                                                                                                                                                                                                                                                                                                                                                                                                                                                                                                                     | ATIONS  ACTUAL SHOWN (%)  HE EXIT NETWO FECTED BY TO EXITS OR EXIT | ORK<br>HIS I          |
| 3rd Floor 2nd Floor Mezzanine 1st Floor Basement TOTAL  Primary Occupant Accessory Occupant Accessory Occupant Incidental Uses (Cha Special Provision Mixed Occupant Select one Actual Allowable  STORY NO.  DE  1 Frontage area inc a. Perimeter b. Total Bui c. Ratio (F/I d. W = Min e. Percent o 2 Unlimited area a 3 Maximum Buildi 4 The maximum ar                    | EXISTING (SQ FT)  cy Classification(s): Sel ncy Classification(s):  Table 509): apter 4 – List Code S as: (Chapter 5 – List Coy: Select one Sep  Area of Occupancy A de Area of Occupan | ALLOWABLE AREA    Select one    | t one Select or  sception:  f Occupancy I of Occupancy  AREA FOR F INCREA  ag 20 feet mini  ag x D (maxim                                                                                                                                                                                                                                                                                                                                                                                                                                                                                                                                                                                                                                                                                                                                                                                                                                                                                                                                                                                                                                                                                                                                                                                                                                                                                                                                                                                                                                                                                                                                                                                                                                                                                                                                                                                                                                                                                                                                                                                                                      | THE BUILDIN AFFECTED E  THE B  | Select one  Select one  Select one  (D)  LLOWABLE AREA PER PORY OR UNLIMITED <sup>2,3</sup> =(F)                             | Emergency Lighting: Exit Signs: Fire Alarm: Smoke Detection Syste Carbon Monoxide Detection  Life Safety Plan Sheet #:  Fire and/or smoke Assumed and real: Exterior wall open Occupancy Use for Occupant loads for Exit access travel of Common path of tr Dead end lengths ( Clear exit widths for Maximum calculated)                                                                                                                                                                                                                                                                                                                                                                                                                                                                                                                                                                                                                                                                                                                                                                                                                                                                                                                                                                                                                                                                                                                                                                                                                                                                                                                                                                                                                                                                                                                                                                                                                                                                                                                                                                                                       | LIFI Select Sele | E SAFET  Stone   | GE OF WALL NINGS N 8)  TY SYSTEM F  TY PLAN REQ apter 7) f not on the site distance to assure to occupant load  006.2.1 & 1006                                                                                         | plan) med properticalculation (3.2(1))                                     | G CALCULA E AREA  MENTS  TH AF NC CC AL  WTS  - y lines (705. (Table 1004.                                                                                                                                                                                                                                                                                                                                                                                                                                                                                                                                                                                                                                                                                                                                                                                                                                                                                                                                                                                                                                                                                                                                                                                                                                                                                                                                                                                                                                                                                                                                                                                                                                                                                                                                                                                                                                                                                                                                                                                                                                                     | ATIONS  ACTUAL SHOWN (%)  HE EXIT NETWO FECTED BY TO EXITS OR EXIT | ORK<br>HIS  <br>XIT # |
| 3rd Floor 2nd Floor Mezzanine 1st Floor Basement TOTAL  Primary Occupant Accessory Occupant Accessory Occupant Incidental Uses (Chaspecial Provision Mixed Occupant Select one Actual Allowable  STORY NO.  DE  1 Frontage area inc. a. Perimeter b. Total Bui c. Ratio (F/I d. W = Min. e. Percent o 2 Unlimited area a 3 Maximum Buildi 4 The maximum ar control towers in | cy Classification(s): Selency Classification(s):  Table 509):  apter 4 – List Code Selectione  September 5 – List Code Selectione  September 6 – Cocupancy And Secretary for Section 5  representation of Public Secretary for Section 5  representation of public silding Perimeter  P) =(F/P)  simum width of public of frontage increase If supplicable under condition of the public of frontage increase If supplicable under condition of the public of frontage increase If supplicable under condition of the public of frontage increase If supplicable under condition of the public of frontage increase If supplicable under condition of the public of frontage increase If supplicable under condition of the public of frontage increase If supplicable under condition of the public of the        | ALLOWABLE AREA    Select one    | t one Select on  Select on  Select on  GOccupancy I of Occupancy I NCREA  AREA FOR F INCREA  I | THE BUILDIN AFFECTED E  THE B  | Select one  Select one  Select one  (D)  LLOWABLE AREA PER PORY OR UNLIMITED <sup>2,3</sup> =(F)                             | Emergency Lighting: Exit Signs: Fire Alarm: Smoke Detection Syste Carbon Monoxide Dete  Life Safety Plan Sheet #:  Fire and/or smoke Assumed and real Exterior wall open Occupancy Use for Occupant loads for Exit access travel of Common path of tr Dead end lengths ( Clear exit widths for Maximum calculat Actual occupant loads A separate schema                                                                                                                                                                                                                                                                                                                                                                                                                                                                                                                                                                                                                                                                                                                                                                                                                                                                                                                                                                                                                                                                                                                                                                                                                                                                                                                                                                                                                                                                                                                                                                                                                                                                                                                                                                        | LIFE  Selection:   | E SAFET  ions (Chacations (i spect to corelates to core and capacitate door and where a door and where                                                                                                                                                                                                                                                                                                                                                                                                                                                                                                                                                                                                                                                                                                                                                                                                                                                                                                                                                                                                                                                                                                                                                                                                                                                                                                                                                                                                                                                                                                                                                                                                                                                                                                                                                                                                                                                                                                  | GE OF WALL NINGS N 8)  TY SYSTEM F  TY PLAN REQ apter 7) f not on the site distance to assure to occupant load 006.2.1 & 1006 by each exit door                                                                        | PUIREMEN  plan) med propert calculation  3.2(1))  r can accom              | AENTS  THAF NC CC AL  VTS  y lines (705. (Table 1004.                                                                                                                                                                                                                                                                                                                                                                                                                                                                                                                                                                                                                                                                                                                                                                                                                                                                                                                                                                                                                                                                                                                                                                                                                                                                                                                                                                                                                                                                                                                                                                                                                                                                                                                                                                                                                                                                                                                                                                                                                                                                          | ATIONS  ACTUAL SHOWN (%)  HE EXIT NETWO FFECTED BY TO D EXITS OR EX DRRIDORS ARE TERED.  8) 1.1.2)                                                                                                                                                                                                                                                                                                                                                                                                                                                                                                                                                                                                                                                                                                                                                                                                                                                                                                                                                                                                                                                                                                                                                                                                                                                                                                                                                                                                                                                                                                                                                                                                                                                                                                                                                                                                                                                                                                                                                                                                                             | ORK HIS E BEI         |
| 3rd Floor 2nd Floor Mezzanine 1st Floor Basement TOTAL  Primary Occupant Accessory Occupant Accessory Occupant Incidental Uses (Chaspecial Provision Mixed Occupant Select one Actual Allowable  STORY NO.  DE  1 Frontage area inc. a. Perimeter b. Total Bui c. Ratio (F/I d. W = Min. e. Percent o 2 Unlimited area a 3 Maximum Buildi 4 The maximum ar control towers in | cy Classification(s): Selency Classification(s):  Table 509):  apter 4 – List Code Selectione  September 5 – List Code Selectione  September 6 – Cocupancy And Secretary for Section 5  representation of Public Secretary for Section 5  representation of public silding Perimeter  P) =(F/P)  simum width of public of frontage increase If supplicable under condition of the public of frontage increase If supplicable under condition of the public of frontage increase If supplicable under condition of the public of frontage increase If supplicable under condition of the public of frontage increase If supplicable under condition of the public of frontage increase If supplicable under condition of the public of frontage increase If supplicable under condition of the public of the        | ALLOWABLE AREA    Select one    | t one Select or  sception:  of Occupancy I of Occupancy  AREA FOR F INCREA  ing 20 feet mini  ag x D (maxim Table 406.5.4.  ible 506.2.                                                                                                                                                                                                                                                                                                                                                                                                                                                                                                                                                                                                                                                                                                                                                                                                                                                                                                                                                                                                                                                                                                                                                                                                                                                                                                                                                                                                                                                                                                                                                                                                                                                                                                                                                                                                                                                                                                                                                                                        | THE BUILDIN AFFECTED E  THE B  | Select one  Select one  Select one  (D)  LLOWABLE AREA PER PORY OR UNLIMITED <sup>2,3</sup> =(F)                             | Emergency Lighting: Exit Signs: Fire Alarm: Smoke Detection Syste Carbon Monoxide Dete  Life Safety Plan Sheet #:  Fire and/or smoke Assumed and real Exterior wall open Occupancy Use for Occupant loads for Exit access travel of Common path of tr Dead end lengths ( Clear exit widths for Maximum calculat Actual occupant loads Assumed and real Loads for Exit access travel of Common path of tr Dead end lengths ( Clear exit widths for Maximum calculat Actual occupant loads A separate schema purposes of occupa Location of doors of                                                                                                                                                                                                                                                                                                                                                                                                                                                                                                                                                                                                                                                                                                                                                                                                                                                                                                                                                                                                                                                                                                                                                                                                                                                                                                                                                                                                                                                                                                                                                                             | LIFE  Selection:  Selection:  Selection:  Selection:  Selection:  Selection:  LIFE  LS1.1  rated wall locate property line locate area with receach area as it each area listances (1017) avel distances (1020.4)  or each exit dooed occupant locate and for each exit dooed occupant locate and for each exit in plan indication with panic hardwith panic ha | E SAFET  ions (Chacations (i spect to correlates to correlate t | GE OF WALL NINGS N 8)  TY SYSTEM F  TY PLAN REQ  apter 7) f not on the site distance to assure to occupant load  006.2.1 & 1006  ty each exit door to be fire rated floor to the site occupant.                        | PUIREMEN  plan) med property calculation  3.2(1)) r can accom /ceiling and | THENTS  THENTS  THENTS  THENTS  THENTS  (COLUMN ALL  TO STANDARD AND ALL | ATIONS  ACTUAL SHOWN (%)  HE EXIT NETWO FFECTED BY TO D EXITS OR EX DRRIDORS ARE TERED.  8) 1.1.2)                                                                                                                                                                                                                                                                                                                                                                                                                                                                                                                                                                                                                                                                                                                                                                                                                                                                                                                                                                                                                                                                                                                                                                                                                                                                                                                                                                                                                                                                                                                                                                                                                                                                                                                                                                                                                                                                                                                                                                                                                             | ORK HIS E BEI         |
| 3rd Floor 2nd Floor Mezzanine 1st Floor Basement TOTAL  Primary Occupant Accessory Occupant Accessory Occupant Incidental Uses (Chaspecial Provision Mixed Occupant Select one Actual Allowable  STORY NO.  DE  1 Frontage area inc. a. Perimeter b. Total Bui c. Ratio (F/I d. W = Min. e. Percent o 2 Unlimited area a 3 Maximum Buildi 4 The maximum ar control towers in | cy Classification(s): Selency Classification(s):  Table 509):  apter 4 – List Code Selectione  September 5 – List Code Selectione  September 6 – Cocupancy And Secretary for Section 5  representation of Public Secretary for Section 5  representation of public silding Perimeter  P) =(F/P)  simum width of public of frontage increase If supplicable under condition of the public of frontage increase If supplicable under condition of the public of frontage increase If supplicable under condition of the public of frontage increase If supplicable under condition of the public of frontage increase If supplicable under condition of the public of frontage increase If supplicable under condition of the public of frontage increase If supplicable under condition of the public of the        | ALLOWABLE AREA    Select one    | t one Select or  sception:  of Occupancy I of Occupancy  AREA FOR F INCREA  ing 20 feet mini  ag x D (maxim Table 406.5.4.  ible 506.2.                                                                                                                                                                                                                                                                                                                                                                                                                                                                                                                                                                                                                                                                                                                                                                                                                                                                                                                                                                                                                                                                                                                                                                                                                                                                                                                                                                                                                                                                                                                                                                                                                                                                                                                                                                                                                                                                                                                                                                                        | THE BUILDIN AFFECTED E  THE B  | Select one  Select one  Select one  (D)  LLOWABLE AREA PER PORY OR UNLIMITED <sup>2,3</sup> =(F)                             | Emergency Lighting: Exit Signs: Fire Alarm: Smoke Detection Syste Carbon Monoxide Detection  Life Safety Plan Sheet #:  Fire and/or smoke Assumed and real Exterior wall open Occupancy Use for Occupant loads for Exit access travel of Common path of tr Dead end lengths ( Clear exit widths for Maximum calculat Actual occupant loads A separate schema purposes of occupar                                                                                                                                                                                                                                                                                                                                                                                                                                                                                                                                                                                                                                                                                                                                                                                                                                                                                                                                                                                                                                                                                                                                                                                                                                                                                                                                                                                                                                                                                                                                                                                                                                                                                                                                               | LIFE  Select Sel | E SAFET  ions (Chacations (i spect to de crelates to door ng where ware (10) ress locks.                                                                                                                                                                                                                                                                                                                                                                                                                                                                                                                                                                                                                                                                                                                                                                                                                                                                                                                                                                                                                                                                                                                                                                                                                                                                                                                                                                                                                                                                                                                                                                                                                                                                                                                                                                                                                                                                                                                                                                                                                                       | GE OF WALL NINGS N 8)  TY SYSTEM F  TY PLAN REQ apter 7) f not on the site distance to assure to occupant load 006.2.1 & 1006 by each exit door to fire rated floor. 10.1.10) s and the amount                         | PUIREMEN  plan) med propert calculation  3.2(1)) r can accom /ceiling and  | THENTS  THENTS  THENTS  THENTS  THENTS  (COLUMN ALL  TO STANDARD AND ALL | ATIONS  ACTUAL SHOWN (%)  HE EXIT NETWO FFECTED BY TO D EXITS OR EX DRRIDORS ARE TERED.  8) 1.1.2)                                                                                                                                                                                                                                                                                                                                                                                                                                                                                                                                                                                                                                                                                                                                                                                                                                                                                                                                                                                                                                                                                                                                                                                                                                                                                                                                                                                                                                                                                                                                                                                                                                                                                                                                                                                                                                                                                                                                                                                                                             | ORK HIS               |
| 3rd Floor 2nd Floor Mezzanine 1st Floor Basement TOTAL  Primary Occupant Accessory Occupant Accessory Occupant Select one Actual Allowable  STORY NO.  DE  Total Bui c. Ratio (F/I d. W = Min. e. Percent o  2 Unlimited area ay 3 Maximum Buildi 4 The maximum ar control towers in 5 Frontage increase                                                                     | cy Classification(s): Selency Classification(s):  Table 509):  apter 4 – List Code Selection Selection Selection Secure Area of Occupancy Alectic Area of Occupancy Alectic Selection Sele | ALLOWABLE AREA    Select one    | tone Select on  Acception:  GOCCUPANCY I OF OCCUPANCY I OF OCCUPANCY  AREA FOR F INCREA  INCRE | THE BUILDIN AFFECTED E  THE B  | Select one  Select one  Select one  (D)  LLOWABLE AREA PER PORY OR UNLIMITED <sup>2,3</sup> =(F)                             | Emergency Lighting: Exit Signs: Fire Alarm: Smoke Detection Syste Carbon Monoxide Detection  Life Safety Plan Sheet #:  Fire and/or smoke Assumed and real; Exterior wall open Occupant loads for Exit access travel of Common path of tr Dead end lengths ( Clear exit widths for Maximum calculat Actual occupant loads of occupant loads o | LIFI  Select Sel | E SAFET  Stone Sto | GE OF WALL NINGS N 8)  TY SYSTEM F  TY PLAN REQ apter 7) f not on the site distance to assure to occupant load  006.2.1 & 1006  ty each exit door. fire rated floor. 10.1.10) s and the amounters locks (1010) devices | PUIREMEN  plan) med propert calculation  3.2(1)) r can accom /ceiling and  | THENTS  THENTS  THENTS  THENTS  THENTS  (COLUMN ALL  TO STANDARD AND ALL | ATIONS  ACTUAL SHOWN (%)  HE EXIT NETWO FFECTED BY TO D EXITS OR EX DRRIDORS ARE TERED.  8) 1.1.2)                                                                                                                                                                                                                                                                                                                                                                                                                                                                                                                                                                                                                                                                                                                                                                                                                                                                                                                                                                                                                                                                                                                                                                                                                                                                                                                                                                                                                                                                                                                                                                                                                                                                                                                                                                                                                                                                                                                                                                                                                             | ORK<br>HIS I          |
| Primary Occupant  Accessory Occupant  Incidental Uses (Characteristics)  Special Provision  Mixed Occupant  Select one  Actual  Allowable  STORY NO.  Frontage area inc.  a. Perimeter b. Total Buic. Ratio (F/I) d. W = Min. e. Percent o Unlimited area ap Maximum Buildi The maximum ar control towers as Frontage increase                                               | cy Classification(s): Selency Classification(s):  Table 509):  apter 4 – List Code Selectione  September 5 – List Code Selectione  September 6 – Cocupancy And Secretary for Section 5  representation of Public Secretary for Section 5  representation of public silding Perimeter  P) =(F/P)  simum width of public of frontage increase If supplicable under condition of the public of frontage increase If supplicable under condition of the public of frontage increase If supplicable under condition of the public of frontage increase If supplicable under condition of the public of frontage increase If supplicable under condition of the public of frontage increase If supplicable under condition of the public of frontage increase If supplicable under condition of the public of the        | ALLOWABLE AREA    Select one    | tone Select on  Acception:  GOCCUPANCY I OF OCCUPANCY I OF OCCUPANCY  AREA FOR F INCREA  INCRE | THE BUILDIN AFFECTED E                                                                                                                                                                                                                                                                                                                                                                                                                                                                                                                                                                                                                                                                                                                                                                                                                                                                                                                                                                                                                                                                                                                                                                                                                                                                                                                                                                                                                                                                                                                                                                                                                                                                                                                                                                                                                                                                                                                                                                                                                                                                                                         | Select one  Select one  Select one  (D)  LLOWABLE AREA PER TORY OR UNLIMITED <sup>2,3</sup> (506.2).  Im area of air traffic | Emergency Lighting: Exit Signs: Fire Alarm: Smoke Detection Syste Carbon Monoxide Dete  Life Safety Plan Sheet #:  Fire and/or smoke Assumed and real; Exterior wall open Occupancy Use for Occupant loads for Exit access travel of Common path of tr Dead end lengths ( Clear exit widths for Maximum calculat Actual occupant loads of occupant loads occ | LIFE  Select Sel | E SAFET  Stone Sto | GE OF WALL NINGS N 8)  TY SYSTEM F  TY PLAN REQ apter 7) f not on the site distance to assure to occupant load  006.2.1 & 1006  ty each exit door. fire rated floor. 10.1.10) s and the amounters locks (1010) devices | PUIREMEN  plan) med propert calculation  3.2(1)) r can accom /ceiling and  | THENTS  THENTS  THENTS  THENTS  THENTS  (COLUMN ALL  TO STANDARD AND ALL | ATIONS  ACTUAL SHOWN (%)  HE EXIT NETWO FFECTED BY TO D EXITS OR EX DRRIDORS ARE TERED.  8) 1.1.2)                                                                                                                                                                                                                                                                                                                                                                                                                                                                                                                                                                                                                                                                                                                                                                                                                                                                                                                                                                                                                                                                                                                                                                                                                                                                                                                                                                                                                                                                                                                                                                                                                                                                                                                                                                                                                                                                                                                                                                                                                             | ORK THIS E BE         |