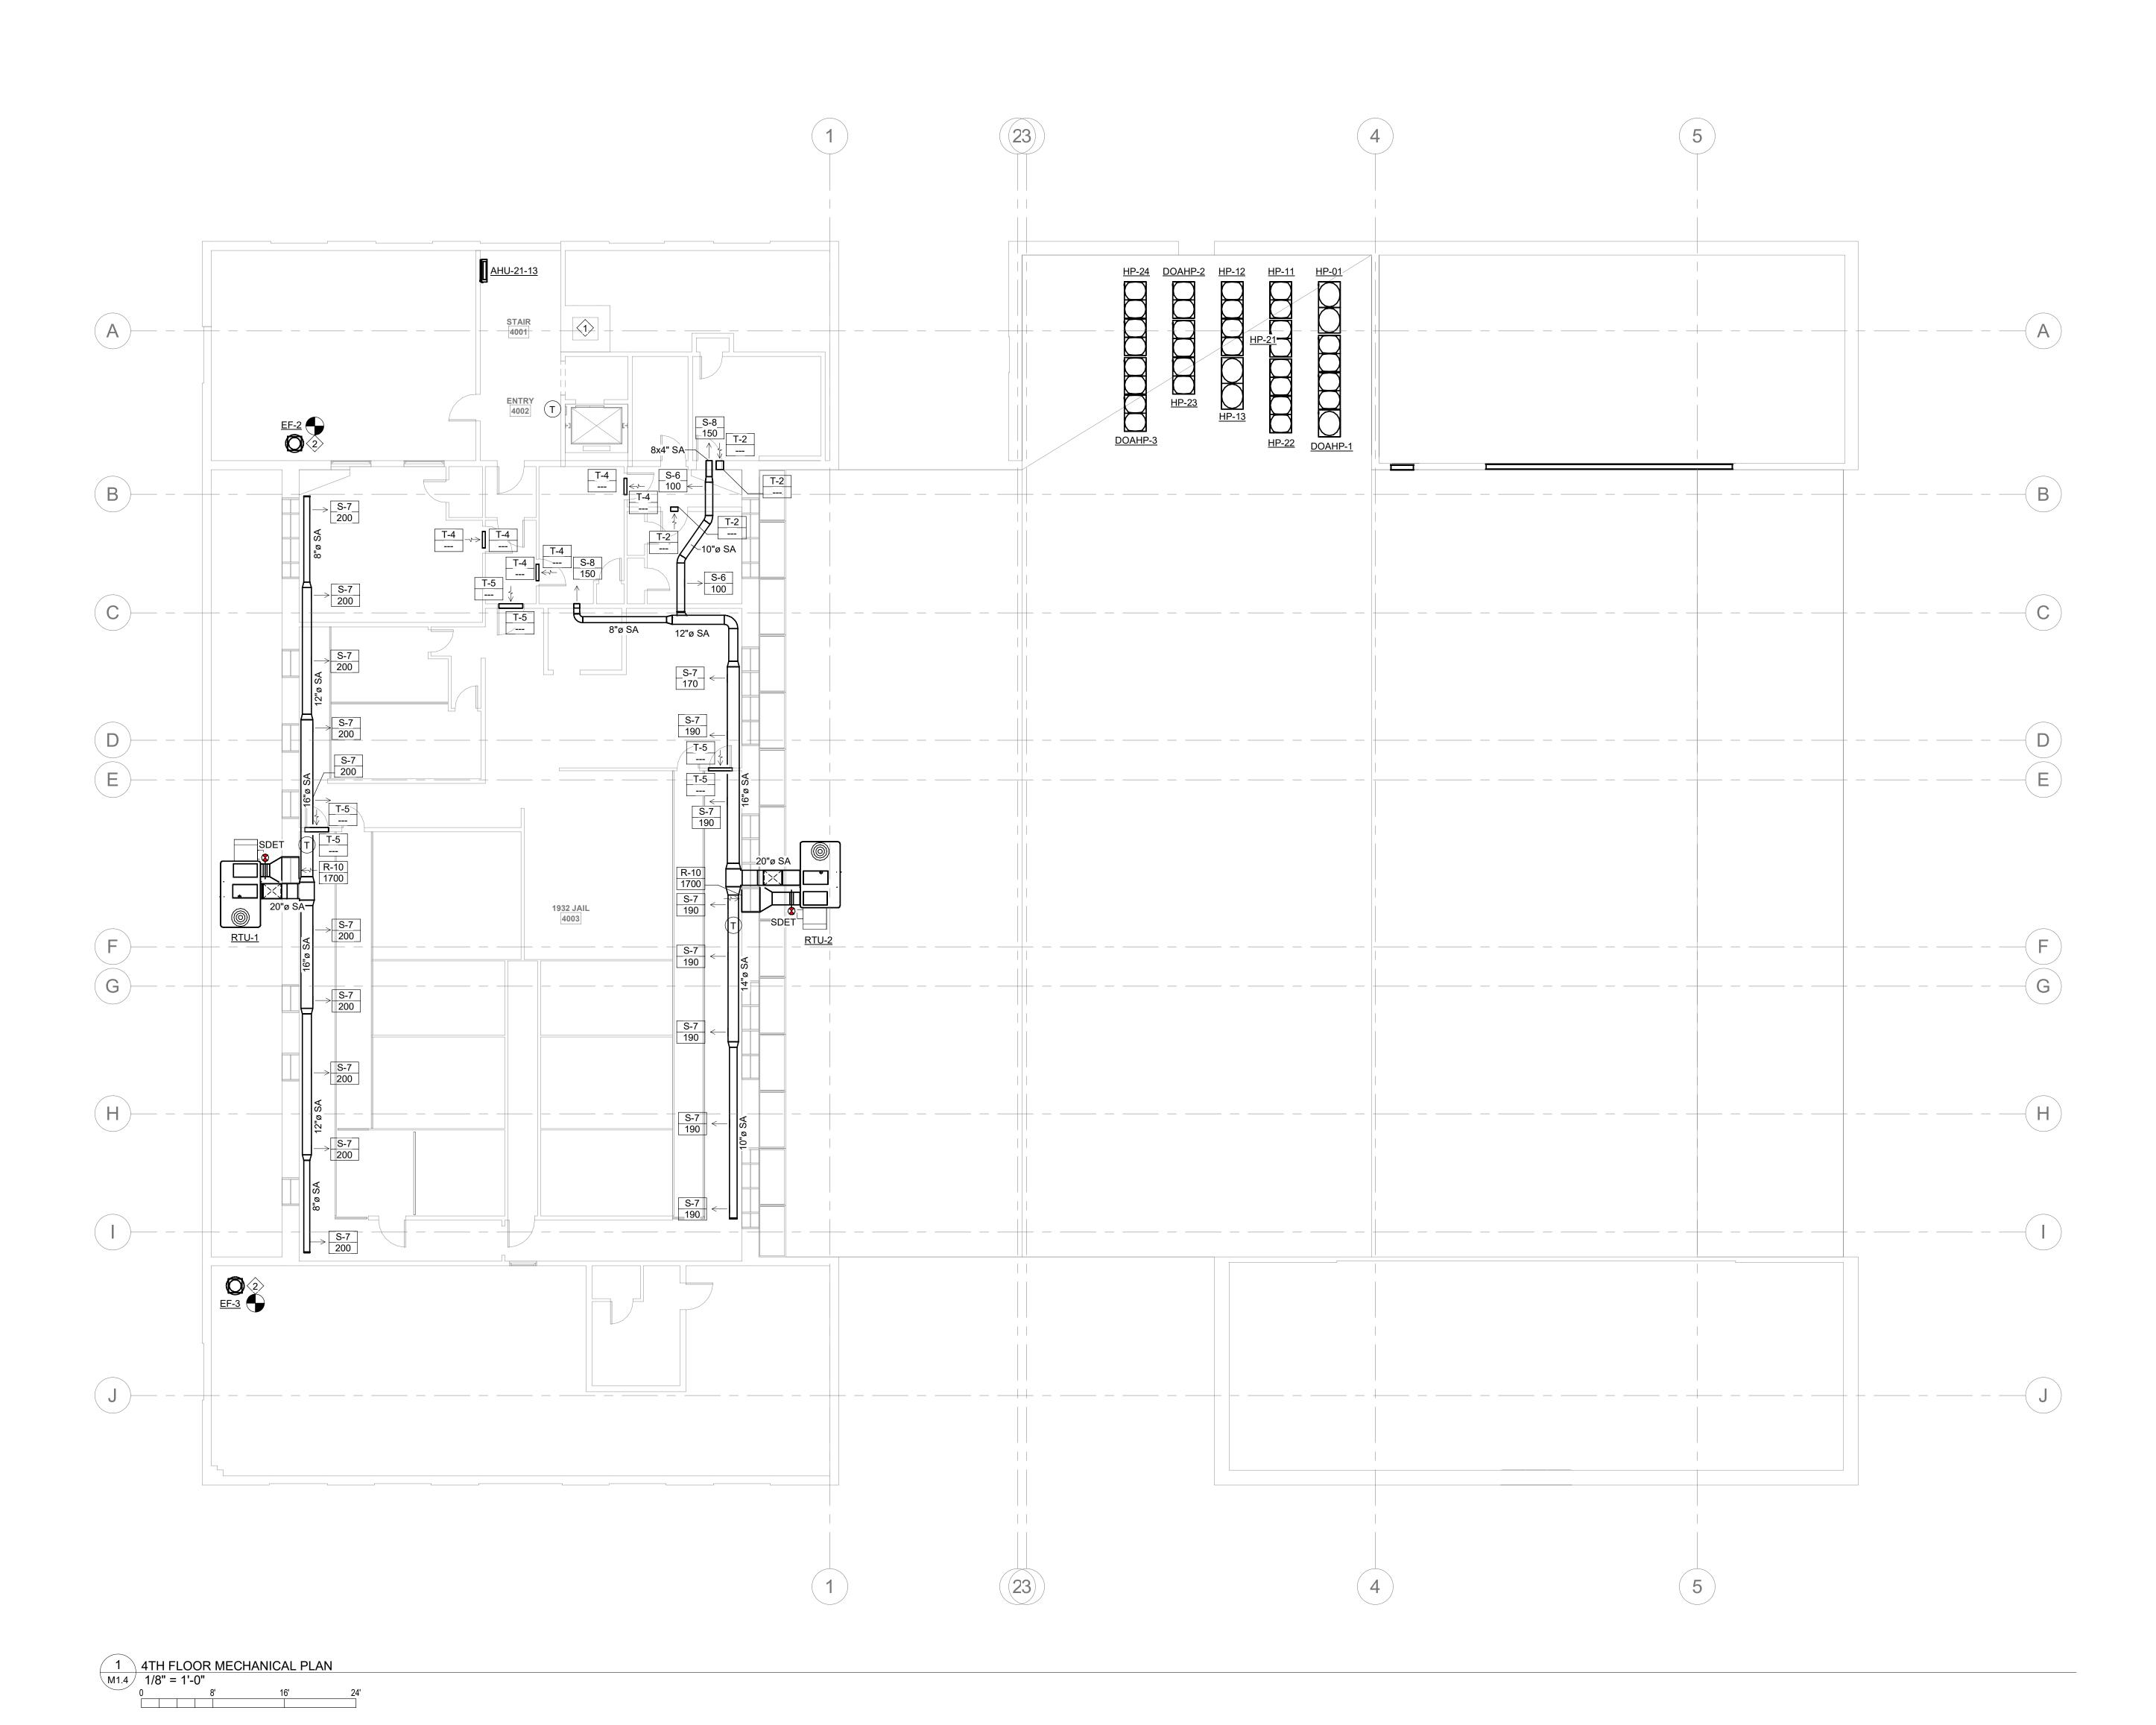

CAL PANEL. REFER TO ELECTRICAL DRAWINGS FOR MORE INFORMATION.



ATLANTA • CHARLOTTE • GREENVILLE • RICHMOND 877.4.DEVITA • corp@devitainc.com

DeVita & Associates, Inc. Project: 22175-03

NC Firm License # C-0819

PROJECT NUMBER:

CONSULTANT

PROJECT INFORMATION:

LENOIR COUNTY
COURTHOUSE HVAC &
BASEMENT
RENOVATION
PROJECT

22175-03

130 S QUEEN ST, KINSTON, NC 28501

REVISIONS

NO. DATE DESCRIPTION

DISCLAIMER:
THIS DOCUMENT IS THE PROPERTY OF
DEVITA & ASSOCIATES, INC. AND IS
FURNISHED WITH THE CONDITION THAT IT
IS NOT TO BE CHANGED WITHOUT THE
WRITTEN AUTHORIZATION OF DEVITA &
ASSOCIATES, INC. FURTHERMORE, THIS
DOCUMENT IS NOT TO BE COPIED,
REPRODUCED OR USED BY OTHERS EXCEPT
AS REQUIRED FOR THE WORK OF THIS
SPECIFIC PROJECT.

MECHANICAL 3RD FLOOR AND MEZZANINE PLAN

DRAWING NO.

M1.3



## **GENERAL NOTES**:

- FOR ALL THERMOSTATS INSTALL NEW PROGRAMMABLE AUTO-CHANGOVER THERMOSTAT TO CONTROL HVAC UNIT. MOUNT AT 48" AFF. COORDINATE EXACT LOCATION WITH ARCHITECT. SHOULD THERMOSTAT REQUIRE INSTALLATION ON EXTERIOR WALL, PROVIDE INSULATED BACKING PLATE TO PREVENT FALSE READINGS.
- ROUTE AIR HANDLER CONDENSATE TO NEAREST APPROVED PLACE OF DISPOSAL.

## PLAN NOTES: (#)

CONTRACTOR TO CAP AND SEAL EXISTING BOILER FLUE FOR USE AS DUCT CHASE. CONTRACTOR TO CLEAN AND VERIFY CONDITION OF FLUE. REPAIR AS NECESSARY.
 EXHAUST FAN TO BE INSTALLED AT EXISTING RESTROOM GRAVITY VENT LOCATION AND CONNECT TO EXISTING EXHAUST SYSTEM. CONTRACTOR TO VERIFY CONDITION OF EXISTING EXHAUST AIR DUCTWORK AND REPAIR OR REPLACE AS NECESSARY. CONTRACTOR TO VERIFY EXISTING DUCTWORK IS SIZED SUFFICIENTL