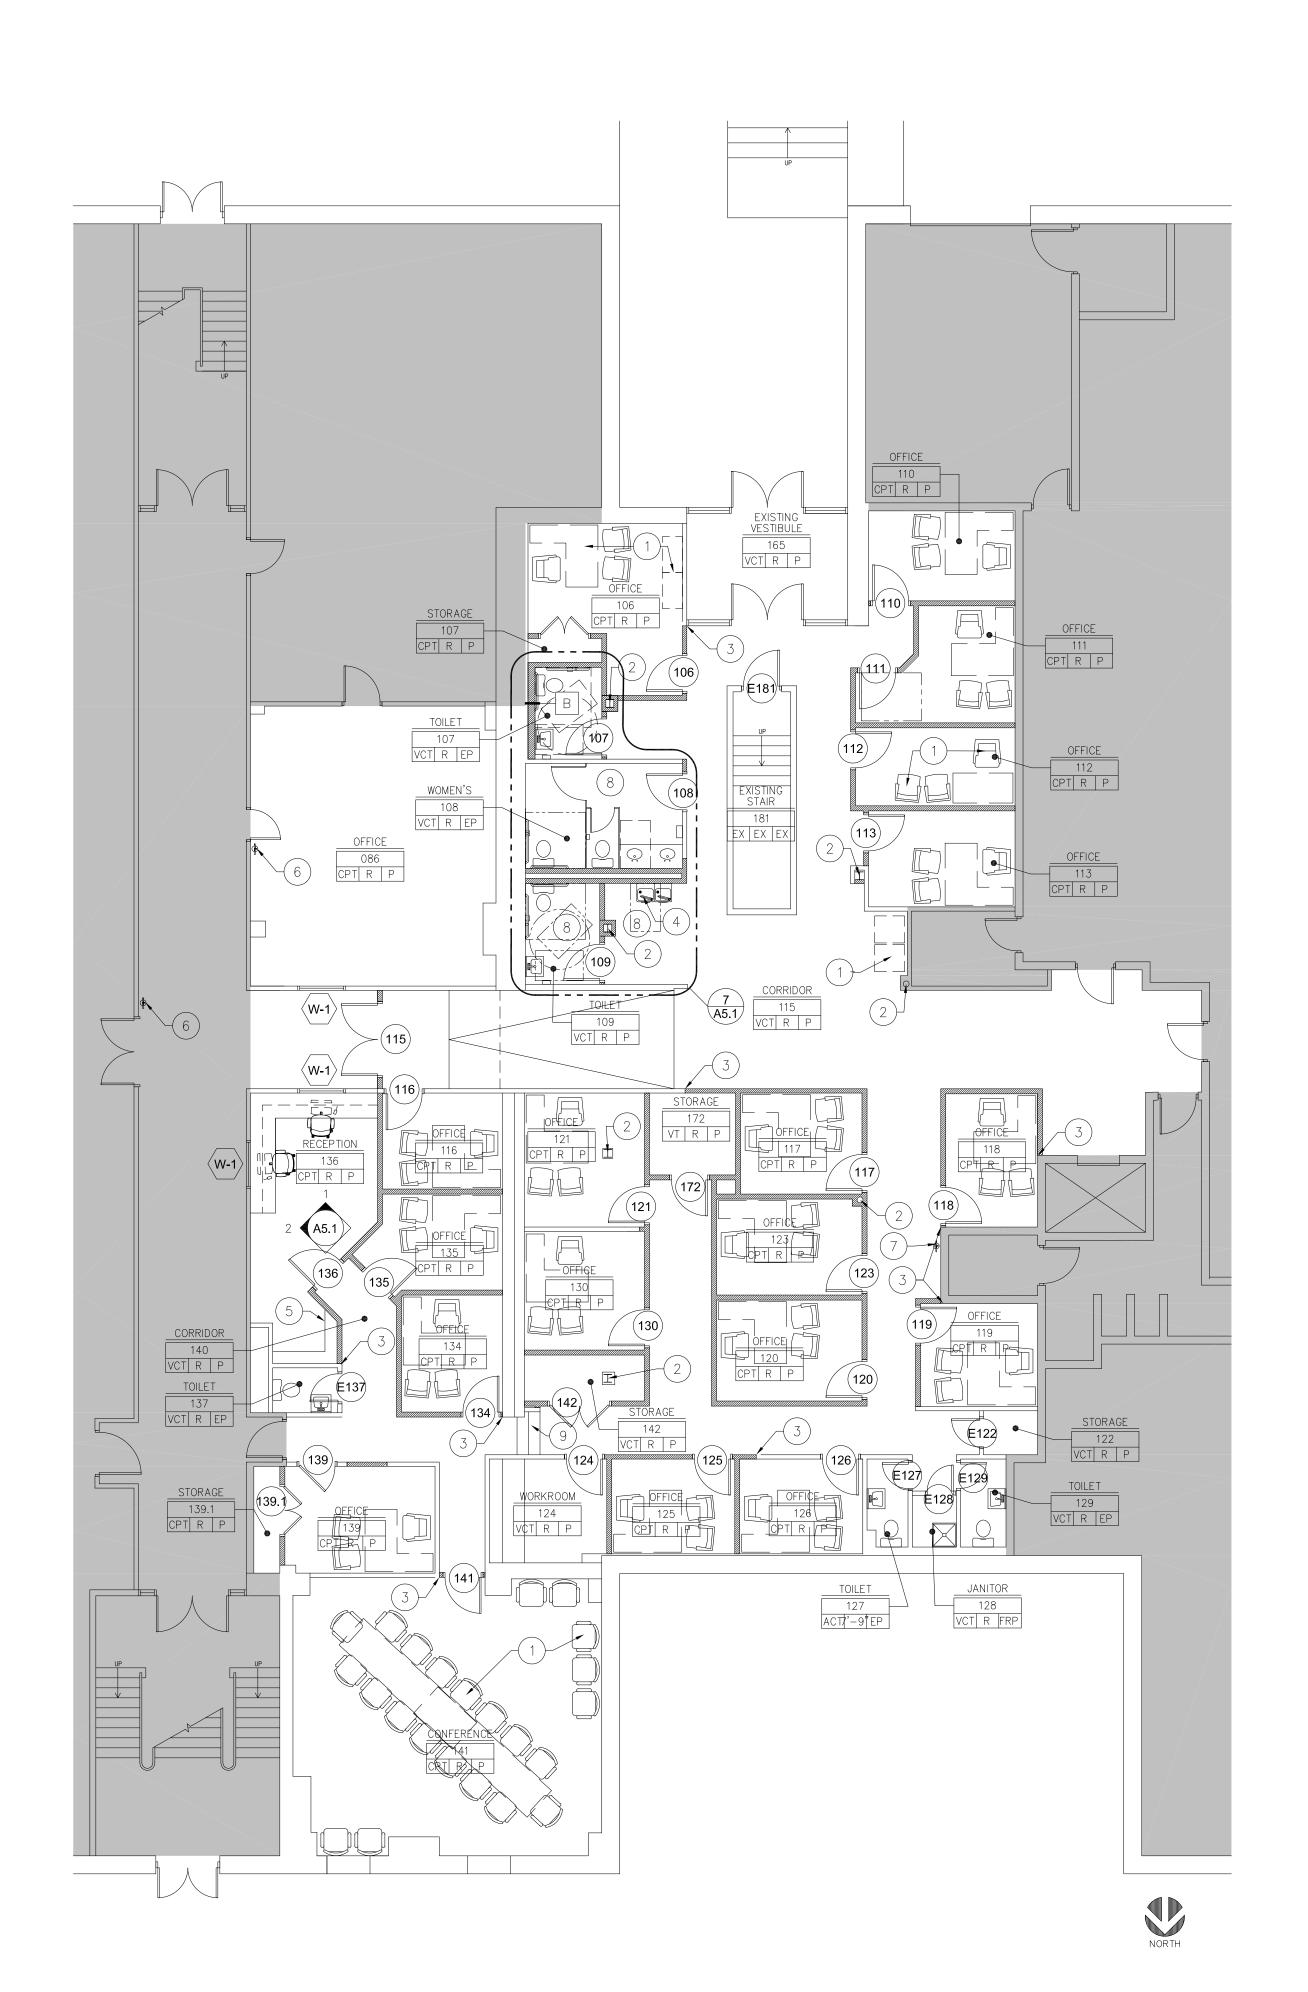

:

LENOIR COUNTY
COURTHOUSE HVAC &
BASEMENT
RENOVATION

PROJECT

130 S. QUEEN ST. KINSTON, NC 28501

REVISIONS

DATE DESCRIPTION

DEMOLITION WALL LEGEND

EXISTING CONSTRUCTION TO REMAIN

☐ ☐ ☐ ☐ ☐ EXISTING CONSTRUCTION TO BE REMOVED

DISCLAIMER:
THIS DOCUMENT IS THE PROPERTY OF
DEVITA & ASSOCIATES, INC. AND IS
FURNISHED WITH THE CONDITION THAT IT
IS NOT TO BE CHANGED WITHOUT THE
WRITTEN AUTHORIZATION OF DEVITA &
ASSOCIATES, INC. FURTHERMORE, THIS
DOCUMENT IS NOT TO BE COPIED,
REPRODUCED OR USED BY OTHERS EXCEPT
AS REQUIRED FOR THE WORK OF THIS
SPECIFIC PROJECT.

DUNN & DALTON

ARCHITECTS

401 North Herritage Street
Kinston, North Carolina 28501

phone: 252-527-1523 web: dunndalton.com



BASEMENT
DEMOLITION &
DIMENSION PLANS

DRAWING NO.

DRAWING NAME

A1.1

Drawn By: JDB Checked By: AEP







REFLECTED CEILING PLAN: ALTERNATE #1 - BASEMENT RENOVATION SCALE: 1/8" = 1'-0"

### **GENERAL NOTES:**

- A. ALL CONSTRUCTION SHOWN IS EXISTING TO REMAIN, UNLESS NOTED OTHERWISE.
- B. FIELD VERIFY ALL EXISTING CONDITIONS AND DIMENSIONS PRIOR TO THE START OF WORK
- C. PROVIDE 5/8" GYPSUM WALL BOARD INFILL AT BAS EOF ALL EXISTING WALLS THROUGHOUT THE WORK AREA.
- D. PROVIDE NEW PAINT FINISH ALL WALLS IN WORK AREA UNLESS OTHERWISE NOTED.

### **CONSTRUCTION NOTES:**

1) FURNITURE & EQUIPMENT BY OTHERS, TYP.

- (2) EXISTING COLUMN; WHERE EXPOSED FURR OUT AND FINISH WITH 5/8" GWB
- (3) ALIGN NEW WALL WITH EXISTING CONSTRUCTION (4) HIGH-LOW DRINKING FOUNTAIN, SEE DETAILS 8E/A5.1
- (5)12" ADJUSTABLE SHELVES (QTY 5)
- (6) EXISTING FIRE EXTINGUISHER (7) RELOCATED FIRE EXTINGUISHER
- 8 PROVIDE