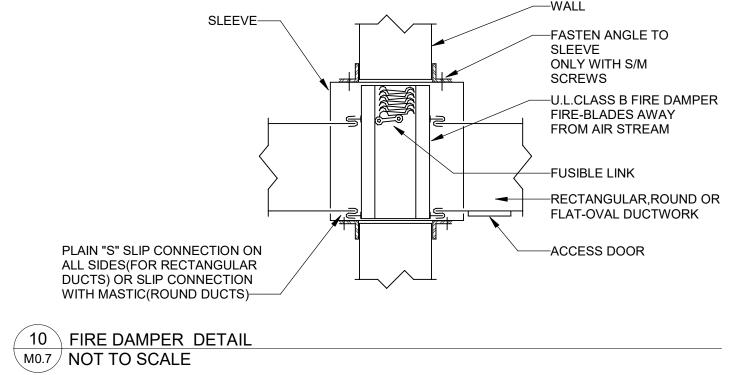

# LENOIR COUNTY COURTHOUSE HVAC & BASEMENT RENOVATION PROJECT

Kinston, North Carolina

|                                                                                                                                                                                                                                                                                                                                                                              |                                                                                                                                                                                                                                                                                                                                                                                                                                                                                                                                                                                                                                                                                                                                                                                                                                                                                                                                                                                                                                                                                                                                                                                                                                                                                                                                                                                                                                                                                                                                                                                                                                                                                                                                                                                                                                                                                                                                                                                                                                                                                                                                | IARY FOR ALL (                                                                                                                                                                                                                                                                                                                                                                                                                                                                                                                                                                                                                                                                                                                                                                                                                                                                                                                                                                                                                                                                                                                                                                                                                                                                                                                                                                                                                                                                                                                                                                                                                                                                                                                                                                                                                                                                                                                                                                                                                                                                                                                 | _                                                                                                                                                                                                                                                                                                                                                                                                                                                                                                                                                                                                                                                                                                                                                                                                                                                                                                                                                                                                                                                                                                                                                                                                                                                                                                                                                                                                                                                                                                                                                                                                                                                                                                                                                                                                                                                                                                                                                                                                                                                                                                                              | _                                                                                                                                                                                                                                                                                                                                                                                                                                                                                                                                                                                                                                                                                                                                                                                                                                                                                                                                                                                                                                                                                                                                                                                                                                                                                                                                                                                                                                                                                                                                                                                                                                                                                                                                                                                                                                                                                                                                                                                                                                                                                                                              | OJECTS                                                                                                                       |                                                                                                                                                                                                                                                                                                                                                                                                                                                                                                                                                                                                                                                                                                                                                                                                                                                                                                                                                                                                                                                                                                                                                                                                                                                                                                                                                                                                                                                                                                                                                                                                                                                                                                                                                                                                                                                                                                                                                                                                                                                                                                                                | FIRE                                                                                                                                                                                                                                                                                                                                                                                                                                                                                                                                                                                                                                                                                                                                                                                                                                                                                                                                                                                                                                                                                                                                                                                                                                                                                                                                                                                                                                                                                                                                                                                                                                                                                                                                                                                                                                                                                                                                                                                                                                                                                                                           | E PROT                                                                                                                                                                                                                                                                                                                                                                                                                                                                                                                                                                                                                                                                                                                                                                                                                                                                                                                                                                                                                                                                                                                                                                                                                                                                                                                                                                                                                                                                                                                                                                                                                                                                                                                                                                                                                                                                                                                                                                                                                                                                                                                         | ECTION REQ                                                                                                                                                                                                             | UIREMEN                                                                    | TS                                                                                                                                                                                                                                                                                                                                                                                                                                                                                                                                                                                                                                                                                                                                                                                                                                                                                                                                                                                                                                                                                                                                                                                                                                                                                                                                                                                                                                                                                                                                                                                                                                                                                                                                                                                                                                                                                                                                                                                                                                                                                                                             |                                                                                                                                                                                                                                                                                                                                                                                                                                                                                                                                                                                                                                                                                                                                                                                                                                                                                                                                                                                                                                                                                                                                                                                                                                                                                                                                                                                                                                                                                                                                                                                                                                                                                                                                                                                                                                                                                                                                                                                                                                                                                                                                |                       |
|------------------------------------------------------------------------------------------------------------------------------------------------------------------------------------------------------------------------------------------------------------------------------------------------------------------------------------------------------------------------------|--------------------------------------------------------------------------------------------------------------------------------------------------------------------------------------------------------------------------------------------------------------------------------------------------------------------------------------------------------------------------------------------------------------------------------------------------------------------------------------------------------------------------------------------------------------------------------------------------------------------------------------------------------------------------------------------------------------------------------------------------------------------------------------------------------------------------------------------------------------------------------------------------------------------------------------------------------------------------------------------------------------------------------------------------------------------------------------------------------------------------------------------------------------------------------------------------------------------------------------------------------------------------------------------------------------------------------------------------------------------------------------------------------------------------------------------------------------------------------------------------------------------------------------------------------------------------------------------------------------------------------------------------------------------------------------------------------------------------------------------------------------------------------------------------------------------------------------------------------------------------------------------------------------------------------------------------------------------------------------------------------------------------------------------------------------------------------------------------------------------------------|--------------------------------------------------------------------------------------------------------------------------------------------------------------------------------------------------------------------------------------------------------------------------------------------------------------------------------------------------------------------------------------------------------------------------------------------------------------------------------------------------------------------------------------------------------------------------------------------------------------------------------------------------------------------------------------------------------------------------------------------------------------------------------------------------------------------------------------------------------------------------------------------------------------------------------------------------------------------------------------------------------------------------------------------------------------------------------------------------------------------------------------------------------------------------------------------------------------------------------------------------------------------------------------------------------------------------------------------------------------------------------------------------------------------------------------------------------------------------------------------------------------------------------------------------------------------------------------------------------------------------------------------------------------------------------------------------------------------------------------------------------------------------------------------------------------------------------------------------------------------------------------------------------------------------------------------------------------------------------------------------------------------------------------------------------------------------------------------------------------------------------|--------------------------------------------------------------------------------------------------------------------------------------------------------------------------------------------------------------------------------------------------------------------------------------------------------------------------------------------------------------------------------------------------------------------------------------------------------------------------------------------------------------------------------------------------------------------------------------------------------------------------------------------------------------------------------------------------------------------------------------------------------------------------------------------------------------------------------------------------------------------------------------------------------------------------------------------------------------------------------------------------------------------------------------------------------------------------------------------------------------------------------------------------------------------------------------------------------------------------------------------------------------------------------------------------------------------------------------------------------------------------------------------------------------------------------------------------------------------------------------------------------------------------------------------------------------------------------------------------------------------------------------------------------------------------------------------------------------------------------------------------------------------------------------------------------------------------------------------------------------------------------------------------------------------------------------------------------------------------------------------------------------------------------------------------------------------------------------------------------------------------------|--------------------------------------------------------------------------------------------------------------------------------------------------------------------------------------------------------------------------------------------------------------------------------------------------------------------------------------------------------------------------------------------------------------------------------------------------------------------------------------------------------------------------------------------------------------------------------------------------------------------------------------------------------------------------------------------------------------------------------------------------------------------------------------------------------------------------------------------------------------------------------------------------------------------------------------------------------------------------------------------------------------------------------------------------------------------------------------------------------------------------------------------------------------------------------------------------------------------------------------------------------------------------------------------------------------------------------------------------------------------------------------------------------------------------------------------------------------------------------------------------------------------------------------------------------------------------------------------------------------------------------------------------------------------------------------------------------------------------------------------------------------------------------------------------------------------------------------------------------------------------------------------------------------------------------------------------------------------------------------------------------------------------------------------------------------------------------------------------------------------------------|------------------------------------------------------------------------------------------------------------------------------|--------------------------------------------------------------------------------------------------------------------------------------------------------------------------------------------------------------------------------------------------------------------------------------------------------------------------------------------------------------------------------------------------------------------------------------------------------------------------------------------------------------------------------------------------------------------------------------------------------------------------------------------------------------------------------------------------------------------------------------------------------------------------------------------------------------------------------------------------------------------------------------------------------------------------------------------------------------------------------------------------------------------------------------------------------------------------------------------------------------------------------------------------------------------------------------------------------------------------------------------------------------------------------------------------------------------------------------------------------------------------------------------------------------------------------------------------------------------------------------------------------------------------------------------------------------------------------------------------------------------------------------------------------------------------------------------------------------------------------------------------------------------------------------------------------------------------------------------------------------------------------------------------------------------------------------------------------------------------------------------------------------------------------------------------------------------------------------------------------------------------------|--------------------------------------------------------------------------------------------------------------------------------------------------------------------------------------------------------------------------------------------------------------------------------------------------------------------------------------------------------------------------------------------------------------------------------------------------------------------------------------------------------------------------------------------------------------------------------------------------------------------------------------------------------------------------------------------------------------------------------------------------------------------------------------------------------------------------------------------------------------------------------------------------------------------------------------------------------------------------------------------------------------------------------------------------------------------------------------------------------------------------------------------------------------------------------------------------------------------------------------------------------------------------------------------------------------------------------------------------------------------------------------------------------------------------------------------------------------------------------------------------------------------------------------------------------------------------------------------------------------------------------------------------------------------------------------------------------------------------------------------------------------------------------------------------------------------------------------------------------------------------------------------------------------------------------------------------------------------------------------------------------------------------------------------------------------------------------------------------------------------------------|--------------------------------------------------------------------------------------------------------------------------------------------------------------------------------------------------------------------------------------------------------------------------------------------------------------------------------------------------------------------------------------------------------------------------------------------------------------------------------------------------------------------------------------------------------------------------------------------------------------------------------------------------------------------------------------------------------------------------------------------------------------------------------------------------------------------------------------------------------------------------------------------------------------------------------------------------------------------------------------------------------------------------------------------------------------------------------------------------------------------------------------------------------------------------------------------------------------------------------------------------------------------------------------------------------------------------------------------------------------------------------------------------------------------------------------------------------------------------------------------------------------------------------------------------------------------------------------------------------------------------------------------------------------------------------------------------------------------------------------------------------------------------------------------------------------------------------------------------------------------------------------------------------------------------------------------------------------------------------------------------------------------------------------------------------------------------------------------------------------------------------|------------------------------------------------------------------------------------------------------------------------------------------------------------------------------------------------------------------------|----------------------------------------------------------------------------|--------------------------------------------------------------------------------------------------------------------------------------------------------------------------------------------------------------------------------------------------------------------------------------------------------------------------------------------------------------------------------------------------------------------------------------------------------------------------------------------------------------------------------------------------------------------------------------------------------------------------------------------------------------------------------------------------------------------------------------------------------------------------------------------------------------------------------------------------------------------------------------------------------------------------------------------------------------------------------------------------------------------------------------------------------------------------------------------------------------------------------------------------------------------------------------------------------------------------------------------------------------------------------------------------------------------------------------------------------------------------------------------------------------------------------------------------------------------------------------------------------------------------------------------------------------------------------------------------------------------------------------------------------------------------------------------------------------------------------------------------------------------------------------------------------------------------------------------------------------------------------------------------------------------------------------------------------------------------------------------------------------------------------------------------------------------------------------------------------------------------------|--------------------------------------------------------------------------------------------------------------------------------------------------------------------------------------------------------------------------------------------------------------------------------------------------------------------------------------------------------------------------------------------------------------------------------------------------------------------------------------------------------------------------------------------------------------------------------------------------------------------------------------------------------------------------------------------------------------------------------------------------------------------------------------------------------------------------------------------------------------------------------------------------------------------------------------------------------------------------------------------------------------------------------------------------------------------------------------------------------------------------------------------------------------------------------------------------------------------------------------------------------------------------------------------------------------------------------------------------------------------------------------------------------------------------------------------------------------------------------------------------------------------------------------------------------------------------------------------------------------------------------------------------------------------------------------------------------------------------------------------------------------------------------------------------------------------------------------------------------------------------------------------------------------------------------------------------------------------------------------------------------------------------------------------------------------------------------------------------------------------------------|-----------------------|
|                                                                                                                                                                                                                                                                                                                                                                              | `                                                                                                                                                                                                                                                                                                                                                                                                                                                                                                                                                                                                                                                                                                                                                                                                                                                                                                                                                                                                                                                                                                                                                                                                                                                                                                                                                                                                                                                                                                                                                                                                                                                                                                                                                                                                                                                                                                                                                                                                                                                                                                                              | FAMILY DWELLINGS                                                                                                                                                                                                                                                                                                                                                                                                                                                                                                                                                                                                                                                                                                                                                                                                                                                                                                                                                                                                                                                                                                                                                                                                                                                                                                                                                                                                                                                                                                                                                                                                                                                                                                                                                                                                                                                                                                                                                                                                                                                                                                               | AND TOWN                                                                                                                                                                                                                                                                                                                                                                                                                                                                                                                                                                                                                                                                                                                                                                                                                                                                                                                                                                                                                                                                                                                                                                                                                                                                                                                                                                                                                                                                                                                                                                                                                                                                                                                                                                                                                                                                                                                                                                                                                                                                                                                       | HOUSES)                                                                                                                                                                                                                                                                                                                                                                                                                                                                                                                                                                                                                                                                                                                                                                                                                                                                                                                                                                                                                                                                                                                                                                                                                                                                                                                                                                                                                                                                                                                                                                                                                                                                                                                                                                                                                                                                                                                                                                                                                                                                                                                        |                                                                                                                              | BUILDING ELEMENT                                                                                                                                                                                                                                                                                                                                                                                                                                                                                                                                                                                                                                                                                                                                                                                                                                                                                                                                                                                                                                                                                                                                                                                                                                                                                                                                                                                                                                                                                                                                                                                                                                                                                                                                                                                                                                                                                                                                                                                                                                                                                                               | FIRE<br>SEPARATION<br>DISTANCE                                                                                                                                                                                                                                                                                                                                                                                                                                                                                                                                                                                                                                                                                                                                                                                                                                                                                                                                                                                                                                                                                                                                                                                                                                                                                                                                                                                                                                                                                                                                                                                                                                                                                                                                                                                                                                                                                                                                                                                                                                                                                                 | REQ'D                                                                                                                                                                                                                                                                                                                                                                                                                                                                                                                                                                                                                                                                                                                                                                                                                                                                                                                                                                                                                                                                                                                                                                                                                                                                                                                                                                                                                                                                                                                                                                                                                                                                                                                                                                                                                                                                                                                                                                                                                                                                                                                          | RATING PROVIDED (W/ *                                                                                                                                                                                                  | DETAIL # AND SHEET #                                                       | DESIGN#<br>FOR<br>RATED                                                                                                                                                                                                                                                                                                                                                                                                                                                                                                                                                                                                                                                                                                                                                                                                                                                                                                                                                                                                                                                                                                                                                                                                                                                                                                                                                                                                                                                                                                                                                                                                                                                                                                                                                                                                                                                                                                                                                                                                                                                                                                        | SHEET # FOR<br>RATED<br>PENETRATION                                                                                                                                                                                                                                                                                                                                                                                                                                                                                                                                                                                                                                                                                                                                                                                                                                                                                                                                                                                                                                                                                                                                                                                                                                                                                                                                                                                                                                                                                                                                                                                                                                                                                                                                                                                                                                                                                                                                                                                                                                                                                            | SHEI<br>FO<br>RAT     |
| Address: 130 South                                                                                                                                                                                                                                                                                                                                                           |                                                                                                                                                                                                                                                                                                                                                                                                                                                                                                                                                                                                                                                                                                                                                                                                                                                                                                                                                                                                                                                                                                                                                                                                                                                                                                                                                                                                                                                                                                                                                                                                                                                                                                                                                                                                                                                                                                                                                                                                                                                                                                                                | Se - Interior Renovation   Zi                                                                                                                                                                                                                                                                                                                                                                                                                                                                                                                                                                                                                                                                                                                                                                                                                                                                                                                                                                                                                                                                                                                                                                                                                                                                                                                                                                                                                                                                                                                                                                                                                                                                                                                                                                                                                                                                                                                                                                                                                                                                                                  | p Code: <u>28501</u>                                                                                                                                                                                                                                                                                                                                                                                                                                                                                                                                                                                                                                                                                                                                                                                                                                                                                                                                                                                                                                                                                                                                                                                                                                                                                                                                                                                                                                                                                                                                                                                                                                                                                                                                                                                                                                                                                                                                                                                                                                                                                                           | E-Mail: adam sho                                                                                                                                                                                                                                                                                                                                                                                                                                                                                                                                                                                                                                                                                                                                                                                                                                                                                                                                                                                                                                                                                                                                                                                                                                                                                                                                                                                                                                                                                                                                                                                                                                                                                                                                                                                                                                                                                                                                                                                                                                                                                                               | rt@lenoircountync.gov                                                                                                        | Structural Frame, including columns, girders,                                                                                                                                                                                                                                                                                                                                                                                                                                                                                                                                                                                                                                                                                                                                                                                                                                                                                                                                                                                                                                                                                                                                                                                                                                                                                                                                                                                                                                                                                                                                                                                                                                                                                                                                                                                                                                                                                                                                                                                                                                                                                  | (FEET)                                                                                                                                                                                                                                                                                                                                                                                                                                                                                                                                                                                                                                                                                                                                                                                                                                                                                                                                                                                                                                                                                                                                                                                                                                                                                                                                                                                                                                                                                                                                                                                                                                                                                                                                                                                                                                                                                                                                                                                                                                                                                                                         | N/A                                                                                                                                                                                                                                                                                                                                                                                                                                                                                                                                                                                                                                                                                                                                                                                                                                                                                                                                                                                                                                                                                                                                                                                                                                                                                                                                                                                                                                                                                                                                                                                                                                                                                                                                                                                                                                                                                                                                                                                                                                                                                                                            | REDUCTION) N/A                                                                                                                                                                                                         | N/A                                                                        | ASSEMBLY<br>N/A                                                                                                                                                                                                                                                                                                                                                                                                                                                                                                                                                                                                                                                                                                                                                                                                                                                                                                                                                                                                                                                                                                                                                                                                                                                                                                                                                                                                                                                                                                                                                                                                                                                                                                                                                                                                                                                                                                                                                                                                                                                                                                                | N/A                                                                                                                                                                                                                                                                                                                                                                                                                                                                                                                                                                                                                                                                                                                                                                                                                                                                                                                                                                                                                                                                                                                                                                                                                                                                                                                                                                                                                                                                                                                                                                                                                                                                                                                                                                                                                                                                                                                                                                                                                                                                                                                            | JOI<br>N              |
| Owned By: County                                                                                                                                                                                                                                                                                                                                                             |                                                                                                                                                                                                                                                                                                                                                                                                                                                                                                                                                                                                                                                                                                                                                                                                                                                                                                                                                                                                                                                                                                                                                                                                                                                                                                                                                                                                                                                                                                                                                                                                                                                                                                                                                                                                                                                                                                                                                                                                                                                                                                                                | Thore #: <u>232</u>                                                                                                                                                                                                                                                                                                                                                                                                                                                                                                                                                                                                                                                                                                                                                                                                                                                                                                                                                                                                                                                                                                                                                                                                                                                                                                                                                                                                                                                                                                                                                                                                                                                                                                                                                                                                                                                                                                                                                                                                                                                                                                            | <u> </u>                                                                                                                                                                                                                                                                                                                                                                                                                                                                                                                                                                                                                                                                                                                                                                                                                                                                                                                                                                                                                                                                                                                                                                                                                                                                                                                                                                                                                                                                                                                                                                                                                                                                                                                                                                                                                                                                                                                                                                                                                                                                                                                       | James de la companya del companya de la companya del companya de la companya de l | The femore county no. gov                                                                                                    | trusses  Bearing Walls                                                                                                                                                                                                                                                                                                                                                                                                                                                                                                                                                                                                                                                                                                                                                                                                                                                                                                                                                                                                                                                                                                                                                                                                                                                                                                                                                                                                                                                                                                                                                                                                                                                                                                                                                                                                                                                                                                                                                                                                                                                                                                         |                                                                                                                                                                                                                                                                                                                                                                                                                                                                                                                                                                                                                                                                                                                                                                                                                                                                                                                                                                                                                                                                                                                                                                                                                                                                                                                                                                                                                                                                                                                                                                                                                                                                                                                                                                                                                                                                                                                                                                                                                                                                                                                                |                                                                                                                                                                                                                                                                                                                                                                                                                                                                                                                                                                                                                                                                                                                                                                                                                                                                                                                                                                                                                                                                                                                                                                                                                                                                                                                                                                                                                                                                                                                                                                                                                                                                                                                                                                                                                                                                                                                                                                                                                                                                                                                                |                                                                                                                                                                                                                        |                                                                            |                                                                                                                                                                                                                                                                                                                                                                                                                                                                                                                                                                                                                                                                                                                                                                                                                                                                                                                                                                                                                                                                                                                                                                                                                                                                                                                                                                                                                                                                                                                                                                                                                                                                                                                                                                                                                                                                                                                                                                                                                                                                                                                                |                                                                                                                                                                                                                                                                                                                                                                                                                                                                                                                                                                                                                                                                                                                                                                                                                                                                                                                                                                                                                                                                                                                                                                                                                                                                                                                                                                                                                                                                                                                                                                                                                                                                                                                                                                                                                                                                                                                                                                                                                                                                                                                                |                       |
| Code Enforcement J                                                                                                                                                                                                                                                                                                                                                           | Jurisdiction: <u>City</u>                                                                                                                                                                                                                                                                                                                                                                                                                                                                                                                                                                                                                                                                                                                                                                                                                                                                                                                                                                                                                                                                                                                                                                                                                                                                                                                                                                                                                                                                                                                                                                                                                                                                                                                                                                                                                                                                                                                                                                                                                                                                                                      |                                                                                                                                                                                                                                                                                                                                                                                                                                                                                                                                                                                                                                                                                                                                                                                                                                                                                                                                                                                                                                                                                                                                                                                                                                                                                                                                                                                                                                                                                                                                                                                                                                                                                                                                                                                                                                                                                                                                                                                                                                                                                                                                |                                                                                                                                                                                                                                                                                                                                                                                                                                                                                                                                                                                                                                                                                                                                                                                                                                                                                                                                                                                                                                                                                                                                                                                                                                                                                                                                                                                                                                                                                                                                                                                                                                                                                                                                                                                                                                                                                                                                                                                                                                                                                                                                |                                                                                                                                                                                                                                                                                                                                                                                                                                                                                                                                                                                                                                                                                                                                                                                                                                                                                                                                                                                                                                                                                                                                                                                                                                                                                                                                                                                                                                                                                                                                                                                                                                                                                                                                                                                                                                                                                                                                                                                                                                                                                                                                |                                                                                                                              | Exterior<br>North                                                                                                                                                                                                                                                                                                                                                                                                                                                                                                                                                                                                                                                                                                                                                                                                                                                                                                                                                                                                                                                                                                                                                                                                                                                                                                                                                                                                                                                                                                                                                                                                                                                                                                                                                                                                                                                                                                                                                                                                                                                                                                              | >30'                                                                                                                                                                                                                                                                                                                                                                                                                                                                                                                                                                                                                                                                                                                                                                                                                                                                                                                                                                                                                                                                                                                                                                                                                                                                                                                                                                                                                                                                                                                                                                                                                                                                                                                                                                                                                                                                                                                                                                                                                                                                                                                           | 0                                                                                                                                                                                                                                                                                                                                                                                                                                                                                                                                                                                                                                                                                                                                                                                                                                                                                                                                                                                                                                                                                                                                                                                                                                                                                                                                                                                                                                                                                                                                                                                                                                                                                                                                                                                                                                                                                                                                                                                                                                                                                                                              | N/A                                                                                                                                                                                                                    | N/A                                                                        | N/A                                                                                                                                                                                                                                                                                                                                                                                                                                                                                                                                                                                                                                                                                                                                                                                                                                                                                                                                                                                                                                                                                                                                                                                                                                                                                                                                                                                                                                                                                                                                                                                                                                                                                                                                                                                                                                                                                                                                                                                                                                                                                                                            | N/A                                                                                                                                                                                                                                                                                                                                                                                                                                                                                                                                                                                                                                                                                                                                                                                                                                                                                                                                                                                                                                                                                                                                                                                                                                                                                                                                                                                                                                                                                                                                                                                                                                                                                                                                                                                                                                                                                                                                                                                                                                                                                                                            | N                     |
|                                                                                                                                                                                                                                                                                                                                                                              |                                                                                                                                                                                                                                                                                                                                                                                                                                                                                                                                                                                                                                                                                                                                                                                                                                                                                                                                                                                                                                                                                                                                                                                                                                                                                                                                                                                                                                                                                                                                                                                                                                                                                                                                                                                                                                                                                                                                                                                                                                                                                                                                |                                                                                                                                                                                                                                                                                                                                                                                                                                                                                                                                                                                                                                                                                                                                                                                                                                                                                                                                                                                                                                                                                                                                                                                                                                                                                                                                                                                                                                                                                                                                                                                                                                                                                                                                                                                                                                                                                                                                                                                                                                                                                                                                |                                                                                                                                                                                                                                                                                                                                                                                                                                                                                                                                                                                                                                                                                                                                                                                                                                                                                                                                                                                                                                                                                                                                                                                                                                                                                                                                                                                                                                                                                                                                                                                                                                                                                                                                                                                                                                                                                                                                                                                                                                                                                                                                |                                                                                                                                                                                                                                                                                                                                                                                                                                                                                                                                                                                                                                                                                                                                                                                                                                                                                                                                                                                                                                                                                                                                                                                                                                                                                                                                                                                                                                                                                                                                                                                                                                                                                                                                                                                                                                                                                                                                                                                                                                                                                                                                |                                                                                                                              | East                                                                                                                                                                                                                                                                                                                                                                                                                                                                                                                                                                                                                                                                                                                                                                                                                                                                                                                                                                                                                                                                                                                                                                                                                                                                                                                                                                                                                                                                                                                                                                                                                                                                                                                                                                                                                                                                                                                                                                                                                                                                                                                           | >30°                                                                                                                                                                                                                                                                                                                                                                                                                                                                                                                                                                                                                                                                                                                                                                                                                                                                                                                                                                                                                                                                                                                                                                                                                                                                                                                                                                                                                                                                                                                                                                                                                                                                                                                                                                                                                                                                                                                                                                                                                                                                                                                           | 0                                                                                                                                                                                                                                                                                                                                                                                                                                                                                                                                                                                                                                                                                                                                                                                                                                                                                                                                                                                                                                                                                                                                                                                                                                                                                                                                                                                                                                                                                                                                                                                                                                                                                                                                                                                                                                                                                                                                                                                                                                                                                                                              | N/A                                                                                                                                                                                                                    | N/A                                                                        | N/A                                                                                                                                                                                                                                                                                                                                                                                                                                                                                                                                                                                                                                                                                                                                                                                                                                                                                                                                                                                                                                                                                                                                                                                                                                                                                                                                                                                                                                                                                                                                                                                                                                                                                                                                                                                                                                                                                                                                                                                                                                                                                                                            | N/A                                                                                                                                                                                                                                                                                                                                                                                                                                                                                                                                                                                                                                                                                                                                                                                                                                                                                                                                                                                                                                                                                                                                                                                                                                                                                                                                                                                                                                                                                                                                                                                                                                                                                                                                                                                                                                                                                                                                                                                                                                                                                                                            | N                     |
| <u>CONTACT</u>                                                                                                                                                                                                                                                                                                                                                               |                                                                                                                                                                                                                                                                                                                                                                                                                                                                                                                                                                                                                                                                                                                                                                                                                                                                                                                                                                                                                                                                                                                                                                                                                                                                                                                                                                                                                                                                                                                                                                                                                                                                                                                                                                                                                                                                                                                                                                                                                                                                                                                                |                                                                                                                                                                                                                                                                                                                                                                                                                                                                                                                                                                                                                                                                                                                                                                                                                                                                                                                                                                                                                                                                                                                                                                                                                                                                                                                                                                                                                                                                                                                                                                                                                                                                                                                                                                                                                                                                                                                                                                                                                                                                                                                                |                                                                                                                                                                                                                                                                                                                                                                                                                                                                                                                                                                                                                                                                                                                                                                                                                                                                                                                                                                                                                                                                                                                                                                                                                                                                                                                                                                                                                                                                                                                                                                                                                                                                                                                                                                                                                                                                                                                                                                                                                                                                                                                                | <u> </u>                                                                                                                                                                                                                                                                                                                                                                                                                                                                                                                                                                                                                                                                                                                                                                                                                                                                                                                                                                                                                                                                                                                                                                                                                                                                                                                                                                                                                                                                                                                                                                                                                                                                                                                                                                                                                                                                                                                                                                                                                                                                                                                       |                                                                                                                              | West                                                                                                                                                                                                                                                                                                                                                                                                                                                                                                                                                                                                                                                                                                                                                                                                                                                                                                                                                                                                                                                                                                                                                                                                                                                                                                                                                                                                                                                                                                                                                                                                                                                                                                                                                                                                                                                                                                                                                                                                                                                                                                                           | >30'                                                                                                                                                                                                                                                                                                                                                                                                                                                                                                                                                                                                                                                                                                                                                                                                                                                                                                                                                                                                                                                                                                                                                                                                                                                                                                                                                                                                                                                                                                                                                                                                                                                                                                                                                                                                                                                                                                                                                                                                                                                                                                                           | 0                                                                                                                                                                                                                                                                                                                                                                                                                                                                                                                                                                                                                                                                                                                                                                                                                                                                                                                                                                                                                                                                                                                                                                                                                                                                                                                                                                                                                                                                                                                                                                                                                                                                                                                                                                                                                                                                                                                                                                                                                                                                                                                              | N/A<br>N/A                                                                                                                                                                                                             | N/A<br>N/A                                                                 | N/A<br>N/A                                                                                                                                                                                                                                                                                                                                                                                                                                                                                                                                                                                                                                                                                                                                                                                                                                                                                                                                                                                                                                                                                                                                                                                                                                                                                                                                                                                                                                                                                                                                                                                                                                                                                                                                                                                                                                                                                                                                                                                                                                                                                                                     | N/A<br>N/A                                                                                                                                                                                                                                                                                                                                                                                                                                                                                                                                                                                                                                                                                                                                                                                                                                                                                                                                                                                                                                                                                                                                                                                                                                                                                                                                                                                                                                                                                                                                                                                                                                                                                                                                                                                                                                                                                                                                                                                                                                                                                                                     | N                     |
| DESIGNER Architectural                                                                                                                                                                                                                                                                                                                                                       | FIRM Dunn & Dalton Architec                                                                                                                                                                                                                                                                                                                                                                                                                                                                                                                                                                                                                                                                                                                                                                                                                                                                                                                                                                                                                                                                                                                                                                                                                                                                                                                                                                                                                                                                                                                                                                                                                                                                                                                                                                                                                                                                                                                                                                                                                                                                                                    | NAME Russell M. Wood                                                                                                                                                                                                                                                                                                                                                                                                                                                                                                                                                                                                                                                                                                                                                                                                                                                                                                                                                                                                                                                                                                                                                                                                                                                                                                                                                                                                                                                                                                                                                                                                                                                                                                                                                                                                                                                                                                                                                                                                                                                                                                           | LICENSE # 9058                                                                                                                                                                                                                                                                                                                                                                                                                                                                                                                                                                                                                                                                                                                                                                                                                                                                                                                                                                                                                                                                                                                                                                                                                                                                                                                                                                                                                                                                                                                                                                                                                                                                                                                                                                                                                                                                                                                                                                                                                                                                                                                 | TELEPHONE # 252-527-1523                                                                                                                                                                                                                                                                                                                                                                                                                                                                                                                                                                                                                                                                                                                                                                                                                                                                                                                                                                                                                                                                                                                                                                                                                                                                                                                                                                                                                                                                                                                                                                                                                                                                                                                                                                                                                                                                                                                                                                                                                                                                                                       | E-MAIL russ@dunndalton.com                                                                                                   | South<br>Interior                                                                                                                                                                                                                                                                                                                                                                                                                                                                                                                                                                                                                                                                                                                                                                                                                                                                                                                                                                                                                                                                                                                                                                                                                                                                                                                                                                                                                                                                                                                                                                                                                                                                                                                                                                                                                                                                                                                                                                                                                                                                                                              | - 50                                                                                                                                                                                                                                                                                                                                                                                                                                                                                                                                                                                                                                                                                                                                                                                                                                                                                                                                                                                                                                                                                                                                                                                                                                                                                                                                                                                                                                                                                                                                                                                                                                                                                                                                                                                                                                                                                                                                                                                                                                                                                                                           | 0                                                                                                                                                                                                                                                                                                                                                                                                                                                                                                                                                                                                                                                                                                                                                                                                                                                                                                                                                                                                                                                                                                                                                                                                                                                                                                                                                                                                                                                                                                                                                                                                                                                                                                                                                                                                                                                                                                                                                                                                                                                                                                                              | N/A                                                                                                                                                                                                                    | N/A                                                                        | N/A                                                                                                                                                                                                                                                                                                                                                                                                                                                                                                                                                                                                                                                                                                                                                                                                                                                                                                                                                                                                                                                                                                                                                                                                                                                                                                                                                                                                                                                                                                                                                                                                                                                                                                                                                                                                                                                                                                                                                                                                                                                                                                                            | N/A                                                                                                                                                                                                                                                                                                                                                                                                                                                                                                                                                                                                                                                                                                                                                                                                                                                                                                                                                                                                                                                                                                                                                                                                                                                                                                                                                                                                                                                                                                                                                                                                                                                                                                                                                                                                                                                                                                                                                                                                                                                                                                                            | N                     |
| Civil                                                                                                                                                                                                                                                                                                                                                                        | Built & Built in Themse                                                                                                                                                                                                                                                                                                                                                                                                                                                                                                                                                                                                                                                                                                                                                                                                                                                                                                                                                                                                                                                                                                                                                                                                                                                                                                                                                                                                                                                                                                                                                                                                                                                                                                                                                                                                                                                                                                                                                                                                                                                                                                        | 1100011111111000                                                                                                                                                                                                                                                                                                                                                                                                                                                                                                                                                                                                                                                                                                                                                                                                                                                                                                                                                                                                                                                                                                                                                                                                                                                                                                                                                                                                                                                                                                                                                                                                                                                                                                                                                                                                                                                                                                                                                                                                                                                                                                               | ,,,,,,                                                                                                                                                                                                                                                                                                                                                                                                                                                                                                                                                                                                                                                                                                                                                                                                                                                                                                                                                                                                                                                                                                                                                                                                                                                                                                                                                                                                                                                                                                                                                                                                                                                                                                                                                                                                                                                                                                                                                                                                                                                                                                                         | 202 027 1020                                                                                                                                                                                                                                                                                                                                                                                                                                                                                                                                                                                                                                                                                                                                                                                                                                                                                                                                                                                                                                                                                                                                                                                                                                                                                                                                                                                                                                                                                                                                                                                                                                                                                                                                                                                                                                                                                                                                                                                                                                                                                                                   | Two ye, a will aware in a con-                                                                                               | Nonbearing Walls and                                                                                                                                                                                                                                                                                                                                                                                                                                                                                                                                                                                                                                                                                                                                                                                                                                                                                                                                                                                                                                                                                                                                                                                                                                                                                                                                                                                                                                                                                                                                                                                                                                                                                                                                                                                                                                                                                                                                                                                                                                                                                                           |                                                                                                                                                                                                                                                                                                                                                                                                                                                                                                                                                                                                                                                                                                                                                                                                                                                                                                                                                                                                                                                                                                                                                                                                                                                                                                                                                                                                                                                                                                                                                                                                                                                                                                                                                                                                                                                                                                                                                                                                                                                                                                                                |                                                                                                                                                                                                                                                                                                                                                                                                                                                                                                                                                                                                                                                                                                                                                                                                                                                                                                                                                                                                                                                                                                                                                                                                                                                                                                                                                                                                                                                                                                                                                                                                                                                                                                                                                                                                                                                                                                                                                                                                                                                                                                                                |                                                                                                                                                                                                                        |                                                                            |                                                                                                                                                                                                                                                                                                                                                                                                                                                                                                                                                                                                                                                                                                                                                                                                                                                                                                                                                                                                                                                                                                                                                                                                                                                                                                                                                                                                                                                                                                                                                                                                                                                                                                                                                                                                                                                                                                                                                                                                                                                                                                                                |                                                                                                                                                                                                                                                                                                                                                                                                                                                                                                                                                                                                                                                                                                                                                                                                                                                                                                                                                                                                                                                                                                                                                                                                                                                                                                                                                                                                                                                                                                                                                                                                                                                                                                                                                                                                                                                                                                                                                                                                                                                                                                                                |                       |
| Electrical<br>Fire Alarm                                                                                                                                                                                                                                                                                                                                                     |                                                                                                                                                                                                                                                                                                                                                                                                                                                                                                                                                                                                                                                                                                                                                                                                                                                                                                                                                                                                                                                                                                                                                                                                                                                                                                                                                                                                                                                                                                                                                                                                                                                                                                                                                                                                                                                                                                                                                                                                                                                                                                                                |                                                                                                                                                                                                                                                                                                                                                                                                                                                                                                                                                                                                                                                                                                                                                                                                                                                                                                                                                                                                                                                                                                                                                                                                                                                                                                                                                                                                                                                                                                                                                                                                                                                                                                                                                                                                                                                                                                                                                                                                                                                                                                                                |                                                                                                                                                                                                                                                                                                                                                                                                                                                                                                                                                                                                                                                                                                                                                                                                                                                                                                                                                                                                                                                                                                                                                                                                                                                                                                                                                                                                                                                                                                                                                                                                                                                                                                                                                                                                                                                                                                                                                                                                                                                                                                                                |                                                                                                                                                                                                                                                                                                                                                                                                                                                                                                                                                                                                                                                                                                                                                                                                                                                                                                                                                                                                                                                                                                                                                                                                                                                                                                                                                                                                                                                                                                                                                                                                                                                                                                                                                                                                                                                                                                                                                                                                                                                                                                                                |                                                                                                                              | Partitions Exterior walls                                                                                                                                                                                                                                                                                                                                                                                                                                                                                                                                                                                                                                                                                                                                                                                                                                                                                                                                                                                                                                                                                                                                                                                                                                                                                                                                                                                                                                                                                                                                                                                                                                                                                                                                                                                                                                                                                                                                                                                                                                                                                                      |                                                                                                                                                                                                                                                                                                                                                                                                                                                                                                                                                                                                                                                                                                                                                                                                                                                                                                                                                                                                                                                                                                                                                                                                                                                                                                                                                                                                                                                                                                                                                                                                                                                                                                                                                                                                                                                                                                                                                                                                                                                                                                                                |                                                                                                                                                                                                                                                                                                                                                                                                                                                                                                                                                                                                                                                                                                                                                                                                                                                                                                                                                                                                                                                                                                                                                                                                                                                                                                                                                                                                                                                                                                                                                                                                                                                                                                                                                                                                                                                                                                                                                                                                                                                                                                                                |                                                                                                                                                                                                                        |                                                                            |                                                                                                                                                                                                                                                                                                                                                                                                                                                                                                                                                                                                                                                                                                                                                                                                                                                                                                                                                                                                                                                                                                                                                                                                                                                                                                                                                                                                                                                                                                                                                                                                                                                                                                                                                                                                                                                                                                                                                                                                                                                                                                                                |                                                                                                                                                                                                                                                                                                                                                                                                                                                                                                                                                                                                                                                                                                                                                                                                                                                                                                                                                                                                                                                                                                                                                                                                                                                                                                                                                                                                                                                                                                                                                                                                                                                                                                                                                                                                                                                                                                                                                                                                                                                                                                                                |                       |
| Plumbing<br>Mechanical                                                                                                                                                                                                                                                                                                                                                       |                                                                                                                                                                                                                                                                                                                                                                                                                                                                                                                                                                                                                                                                                                                                                                                                                                                                                                                                                                                                                                                                                                                                                                                                                                                                                                                                                                                                                                                                                                                                                                                                                                                                                                                                                                                                                                                                                                                                                                                                                                                                                                                                |                                                                                                                                                                                                                                                                                                                                                                                                                                                                                                                                                                                                                                                                                                                                                                                                                                                                                                                                                                                                                                                                                                                                                                                                                                                                                                                                                                                                                                                                                                                                                                                                                                                                                                                                                                                                                                                                                                                                                                                                                                                                                                                                |                                                                                                                                                                                                                                                                                                                                                                                                                                                                                                                                                                                                                                                                                                                                                                                                                                                                                                                                                                                                                                                                                                                                                                                                                                                                                                                                                                                                                                                                                                                                                                                                                                                                                                                                                                                                                                                                                                                                                                                                                                                                                                                                |                                                                                                                                                                                                                                                                                                                                                                                                                                                                                                                                                                                                                                                                                                                                                                                                                                                                                                                                                                                                                                                                                                                                                                                                                                                                                                                                                                                                                                                                                                                                                                                                                                                                                                                                                                                                                                                                                                                                                                                                                                                                                                                                |                                                                                                                              | North                                                                                                                                                                                                                                                                                                                                                                                                                                                                                                                                                                                                                                                                                                                                                                                                                                                                                                                                                                                                                                                                                                                                                                                                                                                                                                                                                                                                                                                                                                                                                                                                                                                                                                                                                                                                                                                                                                                                                                                                                                                                                                                          | >30°<br>>30°                                                                                                                                                                                                                                                                                                                                                                                                                                                                                                                                                                                                                                                                                                                                                                                                                                                                                                                                                                                                                                                                                                                                                                                                                                                                                                                                                                                                                                                                                                                                                                                                                                                                                                                                                                                                                                                                                                                                                                                                                                                                                                                   | 0                                                                                                                                                                                                                                                                                                                                                                                                                                                                                                                                                                                                                                                                                                                                                                                                                                                                                                                                                                                                                                                                                                                                                                                                                                                                                                                                                                                                                                                                                                                                                                                                                                                                                                                                                                                                                                                                                                                                                                                                                                                                                                                              | N/A                                                                                                                                                                                                                    | N/A<br>N/A                                                                 | N/A                                                                                                                                                                                                                                                                                                                                                                                                                                                                                                                                                                                                                                                                                                                                                                                                                                                                                                                                                                                                                                                                                                                                                                                                                                                                                                                                                                                                                                                                                                                                                                                                                                                                                                                                                                                                                                                                                                                                                                                                                                                                                                                            | N/A                                                                                                                                                                                                                                                                                                                                                                                                                                                                                                                                                                                                                                                                                                                                                                                                                                                                                                                                                                                                                                                                                                                                                                                                                                                                                                                                                                                                                                                                                                                                                                                                                                                                                                                                                                                                                                                                                                                                                                                                                                                                                                                            | N                     |
| Sprinkler-Standpipe                                                                                                                                                                                                                                                                                                                                                          |                                                                                                                                                                                                                                                                                                                                                                                                                                                                                                                                                                                                                                                                                                                                                                                                                                                                                                                                                                                                                                                                                                                                                                                                                                                                                                                                                                                                                                                                                                                                                                                                                                                                                                                                                                                                                                                                                                                                                                                                                                                                                                                                |                                                                                                                                                                                                                                                                                                                                                                                                                                                                                                                                                                                                                                                                                                                                                                                                                                                                                                                                                                                                                                                                                                                                                                                                                                                                                                                                                                                                                                                                                                                                                                                                                                                                                                                                                                                                                                                                                                                                                                                                                                                                                                                                |                                                                                                                                                                                                                                                                                                                                                                                                                                                                                                                                                                                                                                                                                                                                                                                                                                                                                                                                                                                                                                                                                                                                                                                                                                                                                                                                                                                                                                                                                                                                                                                                                                                                                                                                                                                                                                                                                                                                                                                                                                                                                                                                |                                                                                                                                                                                                                                                                                                                                                                                                                                                                                                                                                                                                                                                                                                                                                                                                                                                                                                                                                                                                                                                                                                                                                                                                                                                                                                                                                                                                                                                                                                                                                                                                                                                                                                                                                                                                                                                                                                                                                                                                                                                                                                                                |                                                                                                                              | East<br>West                                                                                                                                                                                                                                                                                                                                                                                                                                                                                                                                                                                                                                                                                                                                                                                                                                                                                                                                                                                                                                                                                                                                                                                                                                                                                                                                                                                                                                                                                                                                                                                                                                                                                                                                                                                                                                                                                                                                                                                                                                                                                                                   | >30'                                                                                                                                                                                                                                                                                                                                                                                                                                                                                                                                                                                                                                                                                                                                                                                                                                                                                                                                                                                                                                                                                                                                                                                                                                                                                                                                                                                                                                                                                                                                                                                                                                                                                                                                                                                                                                                                                                                                                                                                                                                                                                                           | 0                                                                                                                                                                                                                                                                                                                                                                                                                                                                                                                                                                                                                                                                                                                                                                                                                                                                                                                                                                                                                                                                                                                                                                                                                                                                                                                                                                                                                                                                                                                                                                                                                                                                                                                                                                                                                                                                                                                                                                                                                                                                                                                              | N/A<br>N/A                                                                                                                                                                                                             | N/A                                                                        | N/A<br>N/A                                                                                                                                                                                                                                                                                                                                                                                                                                                                                                                                                                                                                                                                                                                                                                                                                                                                                                                                                                                                                                                                                                                                                                                                                                                                                                                                                                                                                                                                                                                                                                                                                                                                                                                                                                                                                                                                                                                                                                                                                                                                                                                     | N/A<br>N/A                                                                                                                                                                                                                                                                                                                                                                                                                                                                                                                                                                                                                                                                                                                                                                                                                                                                                                                                                                                                                                                                                                                                                                                                                                                                                                                                                                                                                                                                                                                                                                                                                                                                                                                                                                                                                                                                                                                                                                                                                                                                                                                     | I N                   |
| Structural<br>Retaining Walls >5' High                                                                                                                                                                                                                                                                                                                                       | h                                                                                                                                                                                                                                                                                                                                                                                                                                                                                                                                                                                                                                                                                                                                                                                                                                                                                                                                                                                                                                                                                                                                                                                                                                                                                                                                                                                                                                                                                                                                                                                                                                                                                                                                                                                                                                                                                                                                                                                                                                                                                                                              |                                                                                                                                                                                                                                                                                                                                                                                                                                                                                                                                                                                                                                                                                                                                                                                                                                                                                                                                                                                                                                                                                                                                                                                                                                                                                                                                                                                                                                                                                                                                                                                                                                                                                                                                                                                                                                                                                                                                                                                                                                                                                                                                |                                                                                                                                                                                                                                                                                                                                                                                                                                                                                                                                                                                                                                                                                                                                                                                                                                                                                                                                                                                                                                                                                                                                                                                                                                                                                                                                                                                                                                                                                                                                                                                                                                                                                                                                                                                                                                                                                                                                                                                                                                                                                                                                |                                                                                                                                                                                                                                                                                                                                                                                                                                                                                                                                                                                                                                                                                                                                                                                                                                                                                                                                                                                                                                                                                                                                                                                                                                                                                                                                                                                                                                                                                                                                                                                                                                                                                                                                                                                                                                                                                                                                                                                                                                                                                                                                |                                                                                                                              | South                                                                                                                                                                                                                                                                                                                                                                                                                                                                                                                                                                                                                                                                                                                                                                                                                                                                                                                                                                                                                                                                                                                                                                                                                                                                                                                                                                                                                                                                                                                                                                                                                                                                                                                                                                                                                                                                                                                                                                                                                                                                                                                          | >30'                                                                                                                                                                                                                                                                                                                                                                                                                                                                                                                                                                                                                                                                                                                                                                                                                                                                                                                                                                                                                                                                                                                                                                                                                                                                                                                                                                                                                                                                                                                                                                                                                                                                                                                                                                                                                                                                                                                                                                                                                                                                                                                           | 0                                                                                                                                                                                                                                                                                                                                                                                                                                                                                                                                                                                                                                                                                                                                                                                                                                                                                                                                                                                                                                                                                                                                                                                                                                                                                                                                                                                                                                                                                                                                                                                                                                                                                                                                                                                                                                                                                                                                                                                                                                                                                                                              | N/A                                                                                                                                                                                                                    | N/A                                                                        | N/A                                                                                                                                                                                                                                                                                                                                                                                                                                                                                                                                                                                                                                                                                                                                                                                                                                                                                                                                                                                                                                                                                                                                                                                                                                                                                                                                                                                                                                                                                                                                                                                                                                                                                                                                                                                                                                                                                                                                                                                                                                                                                                                            | N/A                                                                                                                                                                                                                                                                                                                                                                                                                                                                                                                                                                                                                                                                                                                                                                                                                                                                                                                                                                                                                                                                                                                                                                                                                                                                                                                                                                                                                                                                                                                                                                                                                                                                                                                                                                                                                                                                                                                                                                                                                                                                                                                            | N                     |
| Other                                                                                                                                                                                                                                                                                                                                                                        | ii                                                                                                                                                                                                                                                                                                                                                                                                                                                                                                                                                                                                                                                                                                                                                                                                                                                                                                                                                                                                                                                                                                                                                                                                                                                                                                                                                                                                                                                                                                                                                                                                                                                                                                                                                                                                                                                                                                                                                                                                                                                                                                                             |                                                                                                                                                                                                                                                                                                                                                                                                                                                                                                                                                                                                                                                                                                                                                                                                                                                                                                                                                                                                                                                                                                                                                                                                                                                                                                                                                                                                                                                                                                                                                                                                                                                                                                                                                                                                                                                                                                                                                                                                                                                                                                                                |                                                                                                                                                                                                                                                                                                                                                                                                                                                                                                                                                                                                                                                                                                                                                                                                                                                                                                                                                                                                                                                                                                                                                                                                                                                                                                                                                                                                                                                                                                                                                                                                                                                                                                                                                                                                                                                                                                                                                                                                                                                                                                                                |                                                                                                                                                                                                                                                                                                                                                                                                                                                                                                                                                                                                                                                                                                                                                                                                                                                                                                                                                                                                                                                                                                                                                                                                                                                                                                                                                                                                                                                                                                                                                                                                                                                                                                                                                                                                                                                                                                                                                                                                                                                                                                                                |                                                                                                                              | Interior walls and partitions                                                                                                                                                                                                                                                                                                                                                                                                                                                                                                                                                                                                                                                                                                                                                                                                                                                                                                                                                                                                                                                                                                                                                                                                                                                                                                                                                                                                                                                                                                                                                                                                                                                                                                                                                                                                                                                                                                                                                                                                                                                                                                  |                                                                                                                                                                                                                                                                                                                                                                                                                                                                                                                                                                                                                                                                                                                                                                                                                                                                                                                                                                                                                                                                                                                                                                                                                                                                                                                                                                                                                                                                                                                                                                                                                                                                                                                                                                                                                                                                                                                                                                                                                                                                                                                                | 0                                                                                                                                                                                                                                                                                                                                                                                                                                                                                                                                                                                                                                                                                                                                                                                                                                                                                                                                                                                                                                                                                                                                                                                                                                                                                                                                                                                                                                                                                                                                                                                                                                                                                                                                                                                                                                                                                                                                                                                                                                                                                                                              | N/A                                                                                                                                                                                                                    | N/A                                                                        | N/A                                                                                                                                                                                                                                                                                                                                                                                                                                                                                                                                                                                                                                                                                                                                                                                                                                                                                                                                                                                                                                                                                                                                                                                                                                                                                                                                                                                                                                                                                                                                                                                                                                                                                                                                                                                                                                                                                                                                                                                                                                                                                                                            | N/A                                                                                                                                                                                                                                                                                                                                                                                                                                                                                                                                                                                                                                                                                                                                                                                                                                                                                                                                                                                                                                                                                                                                                                                                                                                                                                                                                                                                                                                                                                                                                                                                                                                                                                                                                                                                                                                                                                                                                                                                                                                                                                                            | N                     |
| -                                                                                                                                                                                                                                                                                                                                                                            | elude firms and individua                                                                                                                                                                                                                                                                                                                                                                                                                                                                                                                                                                                                                                                                                                                                                                                                                                                                                                                                                                                                                                                                                                                                                                                                                                                                                                                                                                                                                                                                                                                                                                                                                                                                                                                                                                                                                                                                                                                                                                                                                                                                                                      | als such as truss, precast, pr                                                                                                                                                                                                                                                                                                                                                                                                                                                                                                                                                                                                                                                                                                                                                                                                                                                                                                                                                                                                                                                                                                                                                                                                                                                                                                                                                                                                                                                                                                                                                                                                                                                                                                                                                                                                                                                                                                                                                                                                                                                                                                 | e-engineered, in                                                                                                                                                                                                                                                                                                                                                                                                                                                                                                                                                                                                                                                                                                                                                                                                                                                                                                                                                                                                                                                                                                                                                                                                                                                                                                                                                                                                                                                                                                                                                                                                                                                                                                                                                                                                                                                                                                                                                                                                                                                                                                               | nterior designe                                                                                                                                                                                                                                                                                                                                                                                                                                                                                                                                                                                                                                                                                                                                                                                                                                                                                                                                                                                                                                                                                                                                                                                                                                                                                                                                                                                                                                                                                                                                                                                                                                                                                                                                                                                                                                                                                                                                                                                                                                                                                                                | ers, etc.)                                                                                                                   | Floor Construction Including supporting beams and joists                                                                                                                                                                                                                                                                                                                                                                                                                                                                                                                                                                                                                                                                                                                                                                                                                                                                                                                                                                                                                                                                                                                                                                                                                                                                                                                                                                                                                                                                                                                                                                                                                                                                                                                                                                                                                                                                                                                                                                                                                                                                       |                                                                                                                                                                                                                                                                                                                                                                                                                                                                                                                                                                                                                                                                                                                                                                                                                                                                                                                                                                                                                                                                                                                                                                                                                                                                                                                                                                                                                                                                                                                                                                                                                                                                                                                                                                                                                                                                                                                                                                                                                                                                                                                                | N/A                                                                                                                                                                                                                                                                                                                                                                                                                                                                                                                                                                                                                                                                                                                                                                                                                                                                                                                                                                                                                                                                                                                                                                                                                                                                                                                                                                                                                                                                                                                                                                                                                                                                                                                                                                                                                                                                                                                                                                                                                                                                                                                            | N/A                                                                                                                                                                                                                    | N/A                                                                        | N/A                                                                                                                                                                                                                                                                                                                                                                                                                                                                                                                                                                                                                                                                                                                                                                                                                                                                                                                                                                                                                                                                                                                                                                                                                                                                                                                                                                                                                                                                                                                                                                                                                                                                                                                                                                                                                                                                                                                                                                                                                                                                                                                            | N/A                                                                                                                                                                                                                                                                                                                                                                                                                                                                                                                                                                                                                                                                                                                                                                                                                                                                                                                                                                                                                                                                                                                                                                                                                                                                                                                                                                                                                                                                                                                                                                                                                                                                                                                                                                                                                                                                                                                                                                                                                                                                                                                            | N                     |
|                                                                                                                                                                                                                                                                                                                                                                              |                                                                                                                                                                                                                                                                                                                                                                                                                                                                                                                                                                                                                                                                                                                                                                                                                                                                                                                                                                                                                                                                                                                                                                                                                                                                                                                                                                                                                                                                                                                                                                                                                                                                                                                                                                                                                                                                                                                                                                                                                                                                                                                                | . A144: I1 II                                                                                                                                                                                                                                                                                                                                                                                                                                                                                                                                                                                                                                                                                                                                                                                                                                                                                                                                                                                                                                                                                                                                                                                                                                                                                                                                                                                                                                                                                                                                                                                                                                                                                                                                                                                                                                                                                                                                                                                                                                                                                                                  | NI/A NI/A                                                                                                                                                                                                                                                                                                                                                                                                                                                                                                                                                                                                                                                                                                                                                                                                                                                                                                                                                                                                                                                                                                                                                                                                                                                                                                                                                                                                                                                                                                                                                                                                                                                                                                                                                                                                                                                                                                                                                                                                                                                                                                                      |                                                                                                                                                                                                                                                                                                                                                                                                                                                                                                                                                                                                                                                                                                                                                                                                                                                                                                                                                                                                                                                                                                                                                                                                                                                                                                                                                                                                                                                                                                                                                                                                                                                                                                                                                                                                                                                                                                                                                                                                                                                                                                                                |                                                                                                                              | Floor Ceiling Assembly                                                                                                                                                                                                                                                                                                                                                                                                                                                                                                                                                                                                                                                                                                                                                                                                                                                                                                                                                                                                                                                                                                                                                                                                                                                                                                                                                                                                                                                                                                                                                                                                                                                                                                                                                                                                                                                                                                                                                                                                                                                                                                         |                                                                                                                                                                                                                                                                                                                                                                                                                                                                                                                                                                                                                                                                                                                                                                                                                                                                                                                                                                                                                                                                                                                                                                                                                                                                                                                                                                                                                                                                                                                                                                                                                                                                                                                                                                                                                                                                                                                                                                                                                                                                                                                                | N/A                                                                                                                                                                                                                                                                                                                                                                                                                                                                                                                                                                                                                                                                                                                                                                                                                                                                                                                                                                                                                                                                                                                                                                                                                                                                                                                                                                                                                                                                                                                                                                                                                                                                                                                                                                                                                                                                                                                                                                                                                                                                                                                            | N/A                                                                                                                                                                                                                    | N/A                                                                        | N/A                                                                                                                                                                                                                                                                                                                                                                                                                                                                                                                                                                                                                                                                                                                                                                                                                                                                                                                                                                                                                                                                                                                                                                                                                                                                                                                                                                                                                                                                                                                                                                                                                                                                                                                                                                                                                                                                                                                                                                                                                                                                                                                            | N/A                                                                                                                                                                                                                                                                                                                                                                                                                                                                                                                                                                                                                                                                                                                                                                                                                                                                                                                                                                                                                                                                                                                                                                                                                                                                                                                                                                                                                                                                                                                                                                                                                                                                                                                                                                                                                                                                                                                                                                                                                                                                                                                            | N                     |
|                                                                                                                                                                                                                                                                                                                                                                              | NG BUILDING CODE:<br>FED: 1981                                                                                                                                                                                                                                                                                                                                                                                                                                                                                                                                                                                                                                                                                                                                                                                                                                                                                                                                                                                                                                                                                                                                                                                                                                                                                                                                                                                                                                                                                                                                                                                                                                                                                                                                                                                                                                                                                                                                                                                                                                                                                                 |                                                                                                                                                                                                                                                                                                                                                                                                                                                                                                                                                                                                                                                                                                                                                                                                                                                                                                                                                                                                                                                                                                                                                                                                                                                                                                                                                                                                                                                                                                                                                                                                                                                                                                                                                                                                                                                                                                                                                                                                                                                                                                                                | <u>N/A</u> <u>N/A</u><br>(JPANCY(S) ((                                                                                                                                                                                                                                                                                                                                                                                                                                                                                                                                                                                                                                                                                                                                                                                                                                                                                                                                                                                                                                                                                                                                                                                                                                                                                                                                                                                                                                                                                                                                                                                                                                                                                                                                                                                                                                                                                                                                                                                                                                                                                         | Ch. 3): R/A                                                                                                                                                                                                                                                                                                                                                                                                                                                                                                                                                                                                                                                                                                                                                                                                                                                                                                                                                                                                                                                                                                                                                                                                                                                                                                                                                                                                                                                                                                                                                                                                                                                                                                                                                                                                                                                                                                                                                                                                                                                                                                                    | / I-3                                                                                                                        | Columns Supporting Floors                                                                                                                                                                                                                                                                                                                                                                                                                                                                                                                                                                                                                                                                                                                                                                                                                                                                                                                                                                                                                                                                                                                                                                                                                                                                                                                                                                                                                                                                                                                                                                                                                                                                                                                                                                                                                                                                                                                                                                                                                                                                                                      |                                                                                                                                                                                                                                                                                                                                                                                                                                                                                                                                                                                                                                                                                                                                                                                                                                                                                                                                                                                                                                                                                                                                                                                                                                                                                                                                                                                                                                                                                                                                                                                                                                                                                                                                                                                                                                                                                                                                                                                                                                                                                                                                | N/A                                                                                                                                                                                                                                                                                                                                                                                                                                                                                                                                                                                                                                                                                                                                                                                                                                                                                                                                                                                                                                                                                                                                                                                                                                                                                                                                                                                                                                                                                                                                                                                                                                                                                                                                                                                                                                                                                                                                                                                                                                                                                                                            | N/A                                                                                                                                                                                                                    | N/A                                                                        | N/A                                                                                                                                                                                                                                                                                                                                                                                                                                                                                                                                                                                                                                                                                                                                                                                                                                                                                                                                                                                                                                                                                                                                                                                                                                                                                                                                                                                                                                                                                                                                                                                                                                                                                                                                                                                                                                                                                                                                                                                                                                                                                                                            | N/A                                                                                                                                                                                                                                                                                                                                                                                                                                                                                                                                                                                                                                                                                                                                                                                                                                                                                                                                                                                                                                                                                                                                                                                                                                                                                                                                                                                                                                                                                                                                                                                                                                                                                                                                                                                                                                                                                                                                                                                                                                                                                                                            | N                     |
|                                                                                                                                                                                                                                                                                                                                                                              | ):                                                                                                                                                                                                                                                                                                                                                                                                                                                                                                                                                                                                                                                                                                                                                                                                                                                                                                                                                                                                                                                                                                                                                                                                                                                                                                                                                                                                                                                                                                                                                                                                                                                                                                                                                                                                                                                                                                                                                                                                                                                                                                                             |                                                                                                                                                                                                                                                                                                                                                                                                                                                                                                                                                                                                                                                                                                                                                                                                                                                                                                                                                                                                                                                                                                                                                                                                                                                                                                                                                                                                                                                                                                                                                                                                                                                                                                                                                                                                                                                                                                                                                                                                                                                                                                                                |                                                                                                                                                                                                                                                                                                                                                                                                                                                                                                                                                                                                                                                                                                                                                                                                                                                                                                                                                                                                                                                                                                                                                                                                                                                                                                                                                                                                                                                                                                                                                                                                                                                                                                                                                                                                                                                                                                                                                                                                                                                                                                                                |                                                                                                                                                                                                                                                                                                                                                                                                                                                                                                                                                                                                                                                                                                                                                                                                                                                                                                                                                                                                                                                                                                                                                                                                                                                                                                                                                                                                                                                                                                                                                                                                                                                                                                                                                                                                                                                                                                                                                                                                                                                                                                                                |                                                                                                                              | Roof Construction, including supporting beams and joists                                                                                                                                                                                                                                                                                                                                                                                                                                                                                                                                                                                                                                                                                                                                                                                                                                                                                                                                                                                                                                                                                                                                                                                                                                                                                                                                                                                                                                                                                                                                                                                                                                                                                                                                                                                                                                                                                                                                                                                                                                                                       |                                                                                                                                                                                                                                                                                                                                                                                                                                                                                                                                                                                                                                                                                                                                                                                                                                                                                                                                                                                                                                                                                                                                                                                                                                                                                                                                                                                                                                                                                                                                                                                                                                                                                                                                                                                                                                                                                                                                                                                                                                                                                                                                | N/A                                                                                                                                                                                                                                                                                                                                                                                                                                                                                                                                                                                                                                                                                                                                                                                                                                                                                                                                                                                                                                                                                                                                                                                                                                                                                                                                                                                                                                                                                                                                                                                                                                                                                                                                                                                                                                                                                                                                                                                                                                                                                                                            | N/A                                                                                                                                                                                                                    | N/A                                                                        | N/A                                                                                                                                                                                                                                                                                                                                                                                                                                                                                                                                                                                                                                                                                                                                                                                                                                                                                                                                                                                                                                                                                                                                                                                                                                                                                                                                                                                                                                                                                                                                                                                                                                                                                                                                                                                                                                                                                                                                                                                                                                                                                                                            | N/A                                                                                                                                                                                                                                                                                                                                                                                                                                                                                                                                                                                                                                                                                                                                                                                                                                                                                                                                                                                                                                                                                                                                                                                                                                                                                                                                                                                                                                                                                                                                                                                                                                                                                                                                                                                                                                                                                                                                                                                                                                                                                                                            | N                     |
|                                                                                                                                                                                                                                                                                                                                                                              | ATEGORY (Table 1604                                                                                                                                                                                                                                                                                                                                                                                                                                                                                                                                                                                                                                                                                                                                                                                                                                                                                                                                                                                                                                                                                                                                                                                                                                                                                                                                                                                                                                                                                                                                                                                                                                                                                                                                                                                                                                                                                                                                                                                                                                                                                                            |                                                                                                                                                                                                                                                                                                                                                                                                                                                                                                                                                                                                                                                                                                                                                                                                                                                                                                                                                                                                                                                                                                                                                                                                                                                                                                                                                                                                                                                                                                                                                                                                                                                                                                                                                                                                                                                                                                                                                                                                                                                                                                                                | Proposed                                                                                                                                                                                                                                                                                                                                                                                                                                                                                                                                                                                                                                                                                                                                                                                                                                                                                                                                                                                                                                                                                                                                                                                                                                                                                                                                                                                                                                                                                                                                                                                                                                                                                                                                                                                                                                                                                                                                                                                                                                                                                                                       |                                                                                                                                                                                                                                                                                                                                                                                                                                                                                                                                                                                                                                                                                                                                                                                                                                                                                                                                                                                                                                                                                                                                                                                                                                                                                                                                                                                                                                                                                                                                                                                                                                                                                                                                                                                                                                                                                                                                                                                                                                                                                                                                |                                                                                                                              | Roof Ceiling Assembly                                                                                                                                                                                                                                                                                                                                                                                                                                                                                                                                                                                                                                                                                                                                                                                                                                                                                                                                                                                                                                                                                                                                                                                                                                                                                                                                                                                                                                                                                                                                                                                                                                                                                                                                                                                                                                                                                                                                                                                                                                                                                                          |                                                                                                                                                                                                                                                                                                                                                                                                                                                                                                                                                                                                                                                                                                                                                                                                                                                                                                                                                                                                                                                                                                                                                                                                                                                                                                                                                                                                                                                                                                                                                                                                                                                                                                                                                                                                                                                                                                                                                                                                                                                                                                                                | N/A                                                                                                                                                                                                                                                                                                                                                                                                                                                                                                                                                                                                                                                                                                                                                                                                                                                                                                                                                                                                                                                                                                                                                                                                                                                                                                                                                                                                                                                                                                                                                                                                                                                                                                                                                                                                                                                                                                                                                                                                                                                                                                                            | N/A                                                                                                                                                                                                                    | N/A                                                                        | N/A                                                                                                                                                                                                                                                                                                                                                                                                                                                                                                                                                                                                                                                                                                                                                                                                                                                                                                                                                                                                                                                                                                                                                                                                                                                                                                                                                                                                                                                                                                                                                                                                                                                                                                                                                                                                                                                                                                                                                                                                                                                                                                                            | N/A                                                                                                                                                                                                                                                                                                                                                                                                                                                                                                                                                                                                                                                                                                                                                                                                                                                                                                                                                                                                                                                                                                                                                                                                                                                                                                                                                                                                                                                                                                                                                                                                                                                                                                                                                                                                                                                                                                                                                                                                                                                                                                                            | N                     |
|                                                                                                                                                                                                                                                                                                                                                                              |                                                                                                                                                                                                                                                                                                                                                                                                                                                                                                                                                                                                                                                                                                                                                                                                                                                                                                                                                                                                                                                                                                                                                                                                                                                                                                                                                                                                                                                                                                                                                                                                                                                                                                                                                                                                                                                                                                                                                                                                                                                                                                                                | - j m. viivi <u>iii</u>                                                                                                                                                                                                                                                                                                                                                                                                                                                                                                                                                                                                                                                                                                                                                                                                                                                                                                                                                                                                                                                                                                                                                                                                                                                                                                                                                                                                                                                                                                                                                                                                                                                                                                                                                                                                                                                                                                                                                                                                                                                                                                        | - 1 oposeu                                                                                                                                                                                                                                                                                                                                                                                                                                                                                                                                                                                                                                                                                                                                                                                                                                                                                                                                                                                                                                                                                                                                                                                                                                                                                                                                                                                                                                                                                                                                                                                                                                                                                                                                                                                                                                                                                                                                                                                                                                                                                                                     | · <u></u>                                                                                                                                                                                                                                                                                                                                                                                                                                                                                                                                                                                                                                                                                                                                                                                                                                                                                                                                                                                                                                                                                                                                                                                                                                                                                                                                                                                                                                                                                                                                                                                                                                                                                                                                                                                                                                                                                                                                                                                                                                                                                                                      |                                                                                                                              | Columns Supporting Roof                                                                                                                                                                                                                                                                                                                                                                                                                                                                                                                                                                                                                                                                                                                                                                                                                                                                                                                                                                                                                                                                                                                                                                                                                                                                                                                                                                                                                                                                                                                                                                                                                                                                                                                                                                                                                                                                                                                                                                                                                                                                                                        |                                                                                                                                                                                                                                                                                                                                                                                                                                                                                                                                                                                                                                                                                                                                                                                                                                                                                                                                                                                                                                                                                                                                                                                                                                                                                                                                                                                                                                                                                                                                                                                                                                                                                                                                                                                                                                                                                                                                                                                                                                                                                                                                | N/A<br>N/A                                                                                                                                                                                                                                                                                                                                                                                                                                                                                                                                                                                                                                                                                                                                                                                                                                                                                                                                                                                                                                                                                                                                                                                                                                                                                                                                                                                                                                                                                                                                                                                                                                                                                                                                                                                                                                                                                                                                                                                                                                                                                                                     | N/A<br>N/A                                                                                                                                                                                                             | N/A<br>N/A                                                                 | N/A<br>N/A                                                                                                                                                                                                                                                                                                                                                                                                                                                                                                                                                                                                                                                                                                                                                                                                                                                                                                                                                                                                                                                                                                                                                                                                                                                                                                                                                                                                                                                                                                                                                                                                                                                                                                                                                                                                                                                                                                                                                                                                                                                                                                                     | N/A<br>N/A                                                                                                                                                                                                                                                                                                                                                                                                                                                                                                                                                                                                                                                                                                                                                                                                                                                                                                                                                                                                                                                                                                                                                                                                                                                                                                                                                                                                                                                                                                                                                                                                                                                                                                                                                                                                                                                                                                                                                                                                                                                                                                                     | N                     |
| BASIC BUILDING                                                                                                                                                                                                                                                                                                                                                               | G DATA                                                                                                                                                                                                                                                                                                                                                                                                                                                                                                                                                                                                                                                                                                                                                                                                                                                                                                                                                                                                                                                                                                                                                                                                                                                                                                                                                                                                                                                                                                                                                                                                                                                                                                                                                                                                                                                                                                                                                                                                                                                                                                                         |                                                                                                                                                                                                                                                                                                                                                                                                                                                                                                                                                                                                                                                                                                                                                                                                                                                                                                                                                                                                                                                                                                                                                                                                                                                                                                                                                                                                                                                                                                                                                                                                                                                                                                                                                                                                                                                                                                                                                                                                                                                                                                                                |                                                                                                                                                                                                                                                                                                                                                                                                                                                                                                                                                                                                                                                                                                                                                                                                                                                                                                                                                                                                                                                                                                                                                                                                                                                                                                                                                                                                                                                                                                                                                                                                                                                                                                                                                                                                                                                                                                                                                                                                                                                                                                                                |                                                                                                                                                                                                                                                                                                                                                                                                                                                                                                                                                                                                                                                                                                                                                                                                                                                                                                                                                                                                                                                                                                                                                                                                                                                                                                                                                                                                                                                                                                                                                                                                                                                                                                                                                                                                                                                                                                                                                                                                                                                                                                                                |                                                                                                                              | Shaft Enclosures - Exit Shaft Enclosures - Other                                                                                                                                                                                                                                                                                                                                                                                                                                                                                                                                                                                                                                                                                                                                                                                                                                                                                                                                                                                                                                                                                                                                                                                                                                                                                                                                                                                                                                                                                                                                                                                                                                                                                                                                                                                                                                                                                                                                                                                                                                                                               |                                                                                                                                                                                                                                                                                                                                                                                                                                                                                                                                                                                                                                                                                                                                                                                                                                                                                                                                                                                                                                                                                                                                                                                                                                                                                                                                                                                                                                                                                                                                                                                                                                                                                                                                                                                                                                                                                                                                                                                                                                                                                                                                | N/A                                                                                                                                                                                                                                                                                                                                                                                                                                                                                                                                                                                                                                                                                                                                                                                                                                                                                                                                                                                                                                                                                                                                                                                                                                                                                                                                                                                                                                                                                                                                                                                                                                                                                                                                                                                                                                                                                                                                                                                                                                                                                                                            | N/A                                                                                                                                                                                                                    | N/A                                                                        | N/A                                                                                                                                                                                                                                                                                                                                                                                                                                                                                                                                                                                                                                                                                                                                                                                                                                                                                                                                                                                                                                                                                                                                                                                                                                                                                                                                                                                                                                                                                                                                                                                                                                                                                                                                                                                                                                                                                                                                                                                                                                                                                                                            | N/A                                                                                                                                                                                                                                                                                                                                                                                                                                                                                                                                                                                                                                                                                                                                                                                                                                                                                                                                                                                                                                                                                                                                                                                                                                                                                                                                                                                                                                                                                                                                                                                                                                                                                                                                                                                                                                                                                                                                                                                                                                                                                                                            | N                     |
| Construction Type                                                                                                                                                                                                                                                                                                                                                            |                                                                                                                                                                                                                                                                                                                                                                                                                                                                                                                                                                                                                                                                                                                                                                                                                                                                                                                                                                                                                                                                                                                                                                                                                                                                                                                                                                                                                                                                                                                                                                                                                                                                                                                                                                                                                                                                                                                                                                                                                                                                                                                                |                                                                                                                                                                                                                                                                                                                                                                                                                                                                                                                                                                                                                                                                                                                                                                                                                                                                                                                                                                                                                                                                                                                                                                                                                                                                                                                                                                                                                                                                                                                                                                                                                                                                                                                                                                                                                                                                                                                                                                                                                                                                                                                                |                                                                                                                                                                                                                                                                                                                                                                                                                                                                                                                                                                                                                                                                                                                                                                                                                                                                                                                                                                                                                                                                                                                                                                                                                                                                                                                                                                                                                                                                                                                                                                                                                                                                                                                                                                                                                                                                                                                                                                                                                                                                                                                                |                                                                                                                                                                                                                                                                                                                                                                                                                                                                                                                                                                                                                                                                                                                                                                                                                                                                                                                                                                                                                                                                                                                                                                                                                                                                                                                                                                                                                                                                                                                                                                                                                                                                                                                                                                                                                                                                                                                                                                                                                                                                                                                                |                                                                                                                              |                                                                                                                                                                                                                                                                                                                                                                                                                                                                                                                                                                                                                                                                                                                                                                                                                                                                                                                                                                                                                                                                                                                                                                                                                                                                                                                                                                                                                                                                                                                                                                                                                                                                                                                                                                                                                                                                                                                                                                                                                                                                                                                                |                                                                                                                                                                                                                                                                                                                                                                                                                                                                                                                                                                                                                                                                                                                                                                                                                                                                                                                                                                                                                                                                                                                                                                                                                                                                                                                                                                                                                                                                                                                                                                                                                                                                                                                                                                                                                                                                                                                                                                                                                                                                                                                                | 76.T / A                                                                                                                                                                                                                                                                                                                                                                                                                                                                                                                                                                                                                                                                                                                                                                                                                                                                                                                                                                                                                                                                                                                                                                                                                                                                                                                                                                                                                                                                                                                                                                                                                                                                                                                                                                                                                                                                                                                                                                                                                                                                                                                       | 7h.T / A                                                                                                                                                                                                               | 76.T / A                                                                   | TAT / A                                                                                                                                                                                                                                                                                                                                                                                                                                                                                                                                                                                                                                                                                                                                                                                                                                                                                                                                                                                                                                                                                                                                                                                                                                                                                                                                                                                                                                                                                                                                                                                                                                                                                                                                                                                                                                                                                                                                                                                                                                                                                                                        | 76.T / A                                                                                                                                                                                                                                                                                                                                                                                                                                                                                                                                                                                                                                                                                                                                                                                                                                                                                                                                                                                                                                                                                                                                                                                                                                                                                                                                                                                                                                                                                                                                                                                                                                                                                                                                                                                                                                                                                                                                                                                                                                                                                                                       |                       |
| Sprinklers: Partial                                                                                                                                                                                                                                                                                                                                                          | <u>NFPA 13</u>                                                                                                                                                                                                                                                                                                                                                                                                                                                                                                                                                                                                                                                                                                                                                                                                                                                                                                                                                                                                                                                                                                                                                                                                                                                                                                                                                                                                                                                                                                                                                                                                                                                                                                                                                                                                                                                                                                                                                                                                                                                                                                                 |                                                                                                                                                                                                                                                                                                                                                                                                                                                                                                                                                                                                                                                                                                                                                                                                                                                                                                                                                                                                                                                                                                                                                                                                                                                                                                                                                                                                                                                                                                                                                                                                                                                                                                                                                                                                                                                                                                                                                                                                                                                                                                                                |                                                                                                                                                                                                                                                                                                                                                                                                                                                                                                                                                                                                                                                                                                                                                                                                                                                                                                                                                                                                                                                                                                                                                                                                                                                                                                                                                                                                                                                                                                                                                                                                                                                                                                                                                                                                                                                                                                                                                                                                                                                                                                                                |                                                                                                                                                                                                                                                                                                                                                                                                                                                                                                                                                                                                                                                                                                                                                                                                                                                                                                                                                                                                                                                                                                                                                                                                                                                                                                                                                                                                                                                                                                                                                                                                                                                                                                                                                                                                                                                                                                                                                                                                                                                                                                                                |                                                                                                                              | Corridor Separation Occupancy/Fire Barrier Separation                                                                                                                                                                                                                                                                                                                                                                                                                                                                                                                                                                                                                                                                                                                                                                                                                                                                                                                                                                                                                                                                                                                                                                                                                                                                                                                                                                                                                                                                                                                                                                                                                                                                                                                                                                                                                                                                                                                                                                                                                                                                          | ntion                                                                                                                                                                                                                                                                                                                                                                                                                                                                                                                                                                                                                                                                                                                                                                                                                                                                                                                                                                                                                                                                                                                                                                                                                                                                                                                                                                                                                                                                                                                                                                                                                                                                                                                                                                                                                                                                                                                                                                                                                                                                                                                          | N/A<br>N/A                                                                                                                                                                                                                                                                                                                                                                                                                                                                                                                                                                                                                                                                                                                                                                                                                                                                                                                                                                                                                                                                                                                                                                                                                                                                                                                                                                                                                                                                                                                                                                                                                                                                                                                                                                                                                                                                                                                                                                                                                                                                                                                     | N/A<br>N/A                                                                                                                                                                                                             | N/A<br>N/A                                                                 | N/A<br>N/A                                                                                                                                                                                                                                                                                                                                                                                                                                                                                                                                                                                                                                                                                                                                                                                                                                                                                                                                                                                                                                                                                                                                                                                                                                                                                                                                                                                                                                                                                                                                                                                                                                                                                                                                                                                                                                                                                                                                                                                                                                                                                                                     | N/A<br>N/A                                                                                                                                                                                                                                                                                                                                                                                                                                                                                                                                                                                                                                                                                                                                                                                                                                                                                                                                                                                                                                                                                                                                                                                                                                                                                                                                                                                                                                                                                                                                                                                                                                                                                                                                                                                                                                                                                                                                                                                                                                                                                                                     | n<br>N                |
| Standpipes: No<br>Primary Fire Distr                                                                                                                                                                                                                                                                                                                                         | rict: No                                                                                                                                                                                                                                                                                                                                                                                                                                                                                                                                                                                                                                                                                                                                                                                                                                                                                                                                                                                                                                                                                                                                                                                                                                                                                                                                                                                                                                                                                                                                                                                                                                                                                                                                                                                                                                                                                                                                                                                                                                                                                                                       | Flood Hazard A                                                                                                                                                                                                                                                                                                                                                                                                                                                                                                                                                                                                                                                                                                                                                                                                                                                                                                                                                                                                                                                                                                                                                                                                                                                                                                                                                                                                                                                                                                                                                                                                                                                                                                                                                                                                                                                                                                                                                                                                                                                                                                                 | rea. No                                                                                                                                                                                                                                                                                                                                                                                                                                                                                                                                                                                                                                                                                                                                                                                                                                                                                                                                                                                                                                                                                                                                                                                                                                                                                                                                                                                                                                                                                                                                                                                                                                                                                                                                                                                                                                                                                                                                                                                                                                                                                                                        |                                                                                                                                                                                                                                                                                                                                                                                                                                                                                                                                                                                                                                                                                                                                                                                                                                                                                                                                                                                                                                                                                                                                                                                                                                                                                                                                                                                                                                                                                                                                                                                                                                                                                                                                                                                                                                                                                                                                                                                                                                                                                                                                |                                                                                                                              | Party/Fire Wall Separation                                                                                                                                                                                                                                                                                                                                                                                                                                                                                                                                                                                                                                                                                                                                                                                                                                                                                                                                                                                                                                                                                                                                                                                                                                                                                                                                                                                                                                                                                                                                                                                                                                                                                                                                                                                                                                                                                                                                                                                                                                                                                                     |                                                                                                                                                                                                                                                                                                                                                                                                                                                                                                                                                                                                                                                                                                                                                                                                                                                                                                                                                                                                                                                                                                                                                                                                                                                                                                                                                                                                                                                                                                                                                                                                                                                                                                                                                                                                                                                                                                                                                                                                                                                                                                                                | N/A                                                                                                                                                                                                                                                                                                                                                                                                                                                                                                                                                                                                                                                                                                                                                                                                                                                                                                                                                                                                                                                                                                                                                                                                                                                                                                                                                                                                                                                                                                                                                                                                                                                                                                                                                                                                                                                                                                                                                                                                                                                                                                                            | N/A                                                                                                                                                                                                                    | N/A                                                                        | N/A                                                                                                                                                                                                                                                                                                                                                                                                                                                                                                                                                                                                                                                                                                                                                                                                                                                                                                                                                                                                                                                                                                                                                                                                                                                                                                                                                                                                                                                                                                                                                                                                                                                                                                                                                                                                                                                                                                                                                                                                                                                                                                                            | N/A                                                                                                                                                                                                                                                                                                                                                                                                                                                                                                                                                                                                                                                                                                                                                                                                                                                                                                                                                                                                                                                                                                                                                                                                                                                                                                                                                                                                                                                                                                                                                                                                                                                                                                                                                                                                                                                                                                                                                                                                                                                                                                                            | ľ                     |
| Special Inspections                                                                                                                                                                                                                                                                                                                                                          |                                                                                                                                                                                                                                                                                                                                                                                                                                                                                                                                                                                                                                                                                                                                                                                                                                                                                                                                                                                                                                                                                                                                                                                                                                                                                                                                                                                                                                                                                                                                                                                                                                                                                                                                                                                                                                                                                                                                                                                                                                                                                                                                | 1 IOOU IIIZMI U 1                                                                                                                                                                                                                                                                                                                                                                                                                                                                                                                                                                                                                                                                                                                                                                                                                                                                                                                                                                                                                                                                                                                                                                                                                                                                                                                                                                                                                                                                                                                                                                                                                                                                                                                                                                                                                                                                                                                                                                                                                                                                                                              | <u>110</u>                                                                                                                                                                                                                                                                                                                                                                                                                                                                                                                                                                                                                                                                                                                                                                                                                                                                                                                                                                                                                                                                                                                                                                                                                                                                                                                                                                                                                                                                                                                                                                                                                                                                                                                                                                                                                                                                                                                                                                                                                                                                                                                     |                                                                                                                                                                                                                                                                                                                                                                                                                                                                                                                                                                                                                                                                                                                                                                                                                                                                                                                                                                                                                                                                                                                                                                                                                                                                                                                                                                                                                                                                                                                                                                                                                                                                                                                                                                                                                                                                                                                                                                                                                                                                                                                                |                                                                                                                              | Smoke Barrier Separation Smoke Partition                                                                                                                                                                                                                                                                                                                                                                                                                                                                                                                                                                                                                                                                                                                                                                                                                                                                                                                                                                                                                                                                                                                                                                                                                                                                                                                                                                                                                                                                                                                                                                                                                                                                                                                                                                                                                                                                                                                                                                                                                                                                                       |                                                                                                                                                                                                                                                                                                                                                                                                                                                                                                                                                                                                                                                                                                                                                                                                                                                                                                                                                                                                                                                                                                                                                                                                                                                                                                                                                                                                                                                                                                                                                                                                                                                                                                                                                                                                                                                                                                                                                                                                                                                                                                                                | N/A<br>N/A                                                                                                                                                                                                                                                                                                                                                                                                                                                                                                                                                                                                                                                                                                                                                                                                                                                                                                                                                                                                                                                                                                                                                                                                                                                                                                                                                                                                                                                                                                                                                                                                                                                                                                                                                                                                                                                                                                                                                                                                                                                                                                                     | N/A<br>N/A                                                                                                                                                                                                             | N/A<br>N/A                                                                 | N/A<br>N/A                                                                                                                                                                                                                                                                                                                                                                                                                                                                                                                                                                                                                                                                                                                                                                                                                                                                                                                                                                                                                                                                                                                                                                                                                                                                                                                                                                                                                                                                                                                                                                                                                                                                                                                                                                                                                                                                                                                                                                                                                                                                                                                     | N/A<br>N/A                                                                                                                                                                                                                                                                                                                                                                                                                                                                                                                                                                                                                                                                                                                                                                                                                                                                                                                                                                                                                                                                                                                                                                                                                                                                                                                                                                                                                                                                                                                                                                                                                                                                                                                                                                                                                                                                                                                                                                                                                                                                                                                     | n<br>N                |
| <u> </u>                                                                                                                                                                                                                                                                                                                                                                     |                                                                                                                                                                                                                                                                                                                                                                                                                                                                                                                                                                                                                                                                                                                                                                                                                                                                                                                                                                                                                                                                                                                                                                                                                                                                                                                                                                                                                                                                                                                                                                                                                                                                                                                                                                                                                                                                                                                                                                                                                                                                                                                                |                                                                                                                                                                                                                                                                                                                                                                                                                                                                                                                                                                                                                                                                                                                                                                                                                                                                                                                                                                                                                                                                                                                                                                                                                                                                                                                                                                                                                                                                                                                                                                                                                                                                                                                                                                                                                                                                                                                                                                                                                                                                                                                                |                                                                                                                                                                                                                                                                                                                                                                                                                                                                                                                                                                                                                                                                                                                                                                                                                                                                                                                                                                                                                                                                                                                                                                                                                                                                                                                                                                                                                                                                                                                                                                                                                                                                                                                                                                                                                                                                                                                                                                                                                                                                                                                                |                                                                                                                                                                                                                                                                                                                                                                                                                                                                                                                                                                                                                                                                                                                                                                                                                                                                                                                                                                                                                                                                                                                                                                                                                                                                                                                                                                                                                                                                                                                                                                                                                                                                                                                                                                                                                                                                                                                                                                                                                                                                                                                                |                                                                                                                              | Tenant/Dwelling Unit/                                                                                                                                                                                                                                                                                                                                                                                                                                                                                                                                                                                                                                                                                                                                                                                                                                                                                                                                                                                                                                                                                                                                                                                                                                                                                                                                                                                                                                                                                                                                                                                                                                                                                                                                                                                                                                                                                                                                                                                                                                                                                                          |                                                                                                                                                                                                                                                                                                                                                                                                                                                                                                                                                                                                                                                                                                                                                                                                                                                                                                                                                                                                                                                                                                                                                                                                                                                                                                                                                                                                                                                                                                                                                                                                                                                                                                                                                                                                                                                                                                                                                                                                                                                                                                                                | N/A                                                                                                                                                                                                                                                                                                                                                                                                                                                                                                                                                                                                                                                                                                                                                                                                                                                                                                                                                                                                                                                                                                                                                                                                                                                                                                                                                                                                                                                                                                                                                                                                                                                                                                                                                                                                                                                                                                                                                                                                                                                                                                                            | N/A                                                                                                                                                                                                                    | N/A                                                                        | N/A                                                                                                                                                                                                                                                                                                                                                                                                                                                                                                                                                                                                                                                                                                                                                                                                                                                                                                                                                                                                                                                                                                                                                                                                                                                                                                                                                                                                                                                                                                                                                                                                                                                                                                                                                                                                                                                                                                                                                                                                                                                                                                                            | N/A                                                                                                                                                                                                                                                                                                                                                                                                                                                                                                                                                                                                                                                                                                                                                                                                                                                                                                                                                                                                                                                                                                                                                                                                                                                                                                                                                                                                                                                                                                                                                                                                                                                                                                                                                                                                                                                                                                                                                                                                                                                                                                                            | ľ                     |
|                                                                                                                                                                                                                                                                                                                                                                              |                                                                                                                                                                                                                                                                                                                                                                                                                                                                                                                                                                                                                                                                                                                                                                                                                                                                                                                                                                                                                                                                                                                                                                                                                                                                                                                                                                                                                                                                                                                                                                                                                                                                                                                                                                                                                                                                                                                                                                                                                                                                                                                                | C D. 111 A T.1                                                                                                                                                                                                                                                                                                                                                                                                                                                                                                                                                                                                                                                                                                                                                                                                                                                                                                                                                                                                                                                                                                                                                                                                                                                                                                                                                                                                                                                                                                                                                                                                                                                                                                                                                                                                                                                                                                                                                                                                                                                                                                                 | 1.                                                                                                                                                                                                                                                                                                                                                                                                                                                                                                                                                                                                                                                                                                                                                                                                                                                                                                                                                                                                                                                                                                                                                                                                                                                                                                                                                                                                                                                                                                                                                                                                                                                                                                                                                                                                                                                                                                                                                                                                                                                                                                                             |                                                                                                                                                                                                                                                                                                                                                                                                                                                                                                                                                                                                                                                                                                                                                                                                                                                                                                                                                                                                                                                                                                                                                                                                                                                                                                                                                                                                                                                                                                                                                                                                                                                                                                                                                                                                                                                                                                                                                                                                                                                                                                                                |                                                                                                                              |                                                                                                                                                                                                                                                                                                                                                                                                                                                                                                                                                                                                                                                                                                                                                                                                                                                                                                                                                                                                                                                                                                                                                                                                                                                                                                                                                                                                                                                                                                                                                                                                                                                                                                                                                                                                                                                                                                                                                                                                                                                                                                                                |                                                                                                                                                                                                                                                                                                                                                                                                                                                                                                                                                                                                                                                                                                                                                                                                                                                                                                                                                                                                                                                                                                                                                                                                                                                                                                                                                                                                                                                                                                                                                                                                                                                                                                                                                                                                                                                                                                                                                                                                                                                                                                                                |                                                                                                                                                                                                                                                                                                                                                                                                                                                                                                                                                                                                                                                                                                                                                                                                                                                                                                                                                                                                                                                                                                                                                                                                                                                                                                                                                                                                                                                                                                                                                                                                                                                                                                                                                                                                                                                                                                                                                                                                                                                                                                                                |                                                                                                                                                                                                                        |                                                                            |                                                                                                                                                                                                                                                                                                                                                                                                                                                                                                                                                                                                                                                                                                                                                                                                                                                                                                                                                                                                                                                                                                                                                                                                                                                                                                                                                                                                                                                                                                                                                                                                                                                                                                                                                                                                                                                                                                                                                                                                                                                                                                                                |                                                                                                                                                                                                                                                                                                                                                                                                                                                                                                                                                                                                                                                                                                                                                                                                                                                                                                                                                                                                                                                                                                                                                                                                                                                                                                                                                                                                                                                                                                                                                                                                                                                                                                                                                                                                                                                                                                                                                                                                                                                                                                                                |                       |
| 3 <sup>rd</sup> Floor<br>2 <sup>nd</sup> Floor<br>Mezzanine<br>1 <sup>st</sup> Floor                                                                                                                                                                                                                                                                                         | EXISTING (SQ FT)                                                                                                                                                                                                                                                                                                                                                                                                                                                                                                                                                                                                                                                                                                                                                                                                                                                                                                                                                                                                                                                                                                                                                                                                                                                                                                                                                                                                                                                                                                                                                                                                                                                                                                                                                                                                                                                                                                                                                                                                                                                                                                               | Gross Building Area Tab<br>NEW (SQ FT)                                                                                                                                                                                                                                                                                                                                                                                                                                                                                                                                                                                                                                                                                                                                                                                                                                                                                                                                                                                                                                                                                                                                                                                                                                                                                                                                                                                                                                                                                                                                                                                                                                                                                                                                                                                                                                                                                                                                                                                                                                                                                         |                                                                                                                                                                                                                                                                                                                                                                                                                                                                                                                                                                                                                                                                                                                                                                                                                                                                                                                                                                                                                                                                                                                                                                                                                                                                                                                                                                                                                                                                                                                                                                                                                                                                                                                                                                                                                                                                                                                                                                                                                                                                                                                                |                                                                                                                                                                                                                                                                                                                                                                                                                                                                                                                                                                                                                                                                                                                                                                                                                                                                                                                                                                                                                                                                                                                                                                                                                                                                                                                                                                                                                                                                                                                                                                                                                                                                                                                                                                                                                                                                                                                                                                                                                                                                                                                                | NG AREA IS NOT<br>BY THIS PROJECT.                                                                                           | Sleeping Unit Separation Incidental Use Separation * Indicate section number po                                                                                                                                                                                                                                                                                                                                                                                                                                                                                                                                                                                                                                                                                                                                                                                                                                                                                                                                                                                                                                                                                                                                                                                                                                                                                                                                                                                                                                                                                                                                                                                                                                                                                                                                                                                                                                                                                                                                                                                                                                                |                                                                                                                                                                                                                                                                                                                                                                                                                                                                                                                                                                                                                                                                                                                                                                                                                                                                                                                                                                                                                                                                                                                                                                                                                                                                                                                                                                                                                                                                                                                                                                                                                                                                                                                                                                                                                                                                                                                                                                                                                                                                                                                                |                                                                                                                                                                                                                                                                                                                                                                                                                                                                                                                                                                                                                                                                                                                                                                                                                                                                                                                                                                                                                                                                                                                                                                                                                                                                                                                                                                                                                                                                                                                                                                                                                                                                                                                                                                                                                                                                                                                                                                                                                                                                                                                                | N/A                                                                                                                                                                                                                    | N/A                                                                        | N/A                                                                                                                                                                                                                                                                                                                                                                                                                                                                                                                                                                                                                                                                                                                                                                                                                                                                                                                                                                                                                                                                                                                                                                                                                                                                                                                                                                                                                                                                                                                                                                                                                                                                                                                                                                                                                                                                                                                                                                                                                                                                                                                            | N/A                                                                                                                                                                                                                                                                                                                                                                                                                                                                                                                                                                                                                                                                                                                                                                                                                                                                                                                                                                                                                                                                                                                                                                                                                                                                                                                                                                                                                                                                                                                                                                                                                                                                                                                                                                                                                                                                                                                                                                                                                                                                                                                            | P                     |
| 3 <sup>rd</sup> Floor<br>2 <sup>nd</sup> Floor<br>Mezzanine<br>1 <sup>st</sup> Floor                                                                                                                                                                                                                                                                                         |                                                                                                                                                                                                                                                                                                                                                                                                                                                                                                                                                                                                                                                                                                                                                                                                                                                                                                                                                                                                                                                                                                                                                                                                                                                                                                                                                                                                                                                                                                                                                                                                                                                                                                                                                                                                                                                                                                                                                                                                                                                                                                                                | NEW (SQ FT)                                                                                                                                                                                                                                                                                                                                                                                                                                                                                                                                                                                                                                                                                                                                                                                                                                                                                                                                                                                                                                                                                                                                                                                                                                                                                                                                                                                                                                                                                                                                                                                                                                                                                                                                                                                                                                                                                                                                                                                                                                                                                                                    |                                                                                                                                                                                                                                                                                                                                                                                                                                                                                                                                                                                                                                                                                                                                                                                                                                                                                                                                                                                                                                                                                                                                                                                                                                                                                                                                                                                                                                                                                                                                                                                                                                                                                                                                                                                                                                                                                                                                                                                                                                                                                                                                | THE BUILDIN                                                                                                                                                                                                                                                                                                                                                                                                                                                                                                                                                                                                                                                                                                                                                                                                                                                                                                                                                                                                                                                                                                                                                                                                                                                                                                                                                                                                                                                                                                                                                                                                                                                                                                                                                                                                                                                                                                                                                                                                                                                                                                                    | NG AREA IS NOT                                                                                                               | Incidental Use Separation                                                                                                                                                                                                                                                                                                                                                                                                                                                                                                                                                                                                                                                                                                                                                                                                                                                                                                                                                                                                                                                                                                                                                                                                                                                                                                                                                                                                                                                                                                                                                                                                                                                                                                                                                                                                                                                                                                                                                                                                                                                                                                      | PER  DEGR                                                                                                                                                                                                                                                                                                                                                                                                                                                                                                                                                                                                                                                                                                                                                                                                                                                                                                                                                                                                                                                                                                                                                                                                                                                                                                                                                                                                                                                                                                                                                                                                                                                                                                                                                                                                                                                                                                                                                                                                                                                                                                                      | CENTA CE OF OPER                                                                                                                                                                                                                                                                                                                                                                                                                                                                                                                                                                                                                                                                                                                                                                                                                                                                                                                                                                                                                                                                                                                                                                                                                                                                                                                                                                                                                                                                                                                                                                                                                                                                                                                                                                                                                                                                                                                                                                                                                                                                                                               | GE OF WALL                                                                                                                                                                                                             | •                                                                          | G CALCULA<br>E AREA                                                                                                                                                                                                                                                                                                                                                                                                                                                                                                                                                                                                                                                                                                                                                                                                                                                                                                                                                                                                                                                                                                                                                                                                                                                                                                                                                                                                                                                                                                                                                                                                                                                                                                                                                                                                                                                                                                                                                                                                                                                                                                            |                                                                                                                                                                                                                                                                                                                                                                                                                                                                                                                                                                                                                                                                                                                                                                                                                                                                                                                                                                                                                                                                                                                                                                                                                                                                                                                                                                                                                                                                                                                                                                                                                                                                                                                                                                                                                                                                                                                                                                                                                                                                                                                                | N ON P                |
| Primary Occupanc<br>Accessory Occupan                                                                                                                                                                                                                                                                                                                                        | EXISTING (SQ FT)  cy Classification(s): Selucy Classification(s):                                                                                                                                                                                                                                                                                                                                                                                                                                                                                                                                                                                                                                                                                                                                                                                                                                                                                                                                                                                                                                                                                                                                                                                                                                                                                                                                                                                                                                                                                                                                                                                                                                                                                                                                                                                                                                                                                                                                                                                                                                                              | ALLOWABLE AREA                                                                                                                                                                                                                                                                                                                                                                                                                                                                                                                                                                                                                                                                                                                                                                                                                                                                                                                                                                                                                                                                                                                                                                                                                                                                                                                                                                                                                                                                                                                                                                                                                                                                                                                                                                                                                                                                                                                                                                                                                                                                                                                 | t one Select or                                                                                                                                                                                                                                                                                                                                                                                                                                                                                                                                                                                                                                                                                                                                                                                                                                                                                                                                                                                                                                                                                                                                                                                                                                                                                                                                                                                                                                                                                                                                                                                                                                                                                                                                                                                                                                                                                                                                                                                                                                                                                                                | THE BUILDIN<br>AFFECTED E                                                                                                                                                                                                                                                                                                                                                                                                                                                                                                                                                                                                                                                                                                                                                                                                                                                                                                                                                                                                                                                                                                                                                                                                                                                                                                                                                                                                                                                                                                                                                                                                                                                                                                                                                                                                                                                                                                                                                                                                                                                                                                      | NG AREA IS NOT BY THIS PROJECT.  Select one                                                                                  | Incidental Use Separation * Indicate section number po                                                                                                                                                                                                                                                                                                                                                                                                                                                                                                                                                                                                                                                                                                                                                                                                                                                                                                                                                                                                                                                                                                                                                                                                                                                                                                                                                                                                                                                                                                                                                                                                                                                                                                                                                                                                                                                                                                                                                                                                                                                                         | PER  DEGR                                                                                                                                                                                                                                                                                                                                                                                                                                                                                                                                                                                                                                                                                                                                                                                                                                                                                                                                                                                                                                                                                                                                                                                                                                                                                                                                                                                                                                                                                                                                                                                                                                                                                                                                                                                                                                                                                                                                                                                                                                                                                                                      | CENTA EE OF OPER                                                                                                                                                                                                                                                                                                                                                                                                                                                                                                                                                                                                                                                                                                                                                                                                                                                                                                                                                                                                                                                                                                                                                                                                                                                                                                                                                                                                                                                                                                                                                                                                                                                                                                                                                                                                                                                                                                                                                                                                                                                                                                               | GE OF WALL                                                                                                                                                                                                             | OPENING<br>ALLOWABL                                                        | G CALCULA<br>E AREA                                                                                                                                                                                                                                                                                                                                                                                                                                                                                                                                                                                                                                                                                                                                                                                                                                                                                                                                                                                                                                                                                                                                                                                                                                                                                                                                                                                                                                                                                                                                                                                                                                                                                                                                                                                                                                                                                                                                                                                                                                                                                                            | ATIONS  ACTUAL SHOWN                                                                                                                                                                                                                                                                                                                                                                                                                                                                                                                                                                                                                                                                                                                                                                                                                                                                                                                                                                                                                                                                                                                                                                                                                                                                                                                                                                                                                                                                                                                                                                                                                                                                                                                                                                                                                                                                                                                                                                                                                                                                                                           | N ON P                |
| 3rd Floor 2nd Floor Mezzanine 1st Floor Basement TOTAL  Primary Occupanc Accessory Occupan Incidental Uses (Cha Special Provision                                                                                                                                                                                                                                            | cy Classification(s): Sel<br>ncy Classification(s):<br>Table 509):<br>apter 4 – List Code S<br>ns: (Chapter 5 – List 6                                                                                                                                                                                                                                                                                                                                                                                                                                                                                                                                                                                                                                                                                                                                                                                                                                                                                                                                                                                                                                                                                                                                                                                                                                                                                                                                                                                                                                                                                                                                                                                                                                                                                                                                                                                                                                                                                                                                                                                                         | ALLOWABLE AREA lect one Select one Select ections):  Code Sections):                                                                                                                                                                                                                                                                                                                                                                                                                                                                                                                                                                                                                                                                                                                                                                                                                                                                                                                                                                                                                                                                                                                                                                                                                                                                                                                                                                                                                                                                                                                                                                                                                                                                                                                                                                                                                                                                                                                                                                                                                                                           | t one Select or                                                                                                                                                                                                                                                                                                                                                                                                                                                                                                                                                                                                                                                                                                                                                                                                                                                                                                                                                                                                                                                                                                                                                                                                                                                                                                                                                                                                                                                                                                                                                                                                                                                                                                                                                                                                                                                                                                                                                                                                                                                                                                                | THE BUILDIN<br>AFFECTED E                                                                                                                                                                                                                                                                                                                                                                                                                                                                                                                                                                                                                                                                                                                                                                                                                                                                                                                                                                                                                                                                                                                                                                                                                                                                                                                                                                                                                                                                                                                                                                                                                                                                                                                                                                                                                                                                                                                                                                                                                                                                                                      | NG AREA IS NOT BY THIS PROJECT.  Select one                                                                                  | Incidental Use Separation * Indicate section number po                                                                                                                                                                                                                                                                                                                                                                                                                                                                                                                                                                                                                                                                                                                                                                                                                                                                                                                                                                                                                                                                                                                                                                                                                                                                                                                                                                                                                                                                                                                                                                                                                                                                                                                                                                                                                                                                                                                                                                                                                                                                         | PER DEGR P (T                                                                                                                                                                                                                                                                                                                                                                                                                                                                                                                                                                                                                                                                                                                                                                                                                                                                                                                                                                                                                                                                                                                                                                                                                                                                                                                                                                                                                                                                                                                                                                                                                                                                                                                                                                                                                                                                                                                                                                                                                                                                                                                  | CENTA EE OF OPEI ROTECTIO ABLE 705.                                                                                                                                                                                                                                                                                                                                                                                                                                                                                                                                                                                                                                                                                                                                                                                                                                                                                                                                                                                                                                                                                                                                                                                                                                                                                                                                                                                                                                                                                                                                                                                                                                                                                                                                                                                                                                                                                                                                                                                                                                                                                            | GE OF WALL                                                                                                                                                                                                             | OPENING ALLOWABL (%)                                                       | G CALCULA<br>E AREA<br>MENTS                                                                                                                                                                                                                                                                                                                                                                                                                                                                                                                                                                                                                                                                                                                                                                                                                                                                                                                                                                                                                                                                                                                                                                                                                                                                                                                                                                                                                                                                                                                                                                                                                                                                                                                                                                                                                                                                                                                                                                                                                                                                                                   | ATIONS  ACTUAL SHOWN (%)                                                                                                                                                                                                                                                                                                                                                                                                                                                                                                                                                                                                                                                                                                                                                                                                                                                                                                                                                                                                                                                                                                                                                                                                                                                                                                                                                                                                                                                                                                                                                                                                                                                                                                                                                                                                                                                                                                                                                                                                                                                                                                       | N ON P                |
| 3rd Floor 2nd Floor Mezzanine 1st Floor Basement TOTAL  Primary Occupanc Accessory Occupant Incidental Uses (Cha Special Uses (Cha Special Provision Mixed Occupanc Select one                                                                                                                                                                                               | cy Classification(s): Sel ncy Classification(s): Table 509): apter 4 – List Code S as: (Chapter 5 – List 6 cy: Select one Sep                                                                                                                                                                                                                                                                                                                                                                                                                                                                                                                                                                                                                                                                                                                                                                                                                                                                                                                                                                                                                                                                                                                                                                                                                                                                                                                                                                                                                                                                                                                                                                                                                                                                                                                                                                                                                                                                                                                                                                                                  | ALLOWABLE AREA  lect one Select one Select  sections):  Code Sections):  paration: Select one Expansion Ex | t one Select or                                                                                                                                                                                                                                                                                                                                                                                                                                                                                                                                                                                                                                                                                                                                                                                                                                                                                                                                                                                                                                                                                                                                                                                                                                                                                                                                                                                                                                                                                                                                                                                                                                                                                                                                                                                                                                                                                                                                                                                                                                                                                                                | THE BUILDIN<br>AFFECTED E                                                                                                                                                                                                                                                                                                                                                                                                                                                                                                                                                                                                                                                                                                                                                                                                                                                                                                                                                                                                                                                                                                                                                                                                                                                                                                                                                                                                                                                                                                                                                                                                                                                                                                                                                                                                                                                                                                                                                                                                                                                                                                      | NG AREA IS NOT BY THIS PROJECT.  Select one                                                                                  | Incidental Use Separation * Indicate section number position  Fire Separation Distance (Feet) From Property Lin  Emergency Lighting:                                                                                                                                                                                                                                                                                                                                                                                                                                                                                                                                                                                                                                                                                                                                                                                                                                                                                                                                                                                                                                                                                                                                                                                                                                                                                                                                                                                                                                                                                                                                                                                                                                                                                                                                                                                                                                                                                                                                                                                           | PER  DEGR P (T                                                                                                                                                                                                                                                                                                                                                                                                                                                                                                                                                                                                                                                                                                                                                                                                                                                                                                                                                                                                                                                                                                                                                                                                                                                                                                                                                                                                                                                                                                                                                                                                                                                                                                                                                                                                                                                                                                                                                                                                                                                                                                                 | CENTA EE OF OPER PROTECTION CABLE 705.                                                                                                                                                                                                                                                                                                                                                                                                                                                                                                                                                                                                                                                                                                                                                                                                                                                                                                                                                                                                                                                                                                                                                                                                                                                                                                                                                                                                                                                                                                                                                                                                                                                                                                                                                                                                                                                                                                                                                                                                                                                                                         | GE OF WALL NINGS N 8)                                                                                                                                                                                                  | OPENING ALLOWABL (%)                                                       | G CALCULA<br>E AREA<br>MENTS                                                                                                                                                                                                                                                                                                                                                                                                                                                                                                                                                                                                                                                                                                                                                                                                                                                                                                                                                                                                                                                                                                                                                                                                                                                                                                                                                                                                                                                                                                                                                                                                                                                                                                                                                                                                                                                                                                                                                                                                                                                                                                   | ATIONS  ACTUAL SHOWN (%)                                                                                                                                                                                                                                                                                                                                                                                                                                                                                                                                                                                                                                                                                                                                                                                                                                                                                                                                                                                                                                                                                                                                                                                                                                                                                                                                                                                                                                                                                                                                                                                                                                                                                                                                                                                                                                                                                                                                                                                                                                                                                                       | ORK                   |
| 3rd Floor 2nd Floor Mezzanine 1st Floor Basement TOTAL  Primary Occupanc Accessory Occupant Incidental Uses (Cha Special Uses (Cha Special Provision Mixed Occupanc Select one Actual                                                                                                                                                                                        | cy Classification(s): Sel ncy Classification(s): Table 509): apter 4 – List Code S as: (Chapter 5 – List Cy: Select one Sep                                                                                                                                                                                                                                                                                                                                                                                                                                                                                                                                                                                                                                                                                                                                                                                                                                                                                                                                                                                                                                                                                                                                                                                                                                                                                                                                                                                                                                                                                                                                                                                                                                                                                                                                                                                                                                                                                                                                                                                                    | ALLOWABLE AREA  lect one Select one Select  sections):  Code Sections):  paration: Select one Example Select one Select o | t one Select on                                                                                                                                                                                                                                                                                                                                                                                                                                                                                                                                                                                                                                                                                                                                                                                                                                                                                                                                                                                                                                                                                                                                                                                                                                                                                                                                                                                                                                                                                                                                                                                                                                                                                                                                                                                                                                                                                                                                                                                                                                                                                                                | THE BUILDIN AFFECTED E                                                                                                                                                                                                                                                                                                                                                                                                                                                                                                                                                                                                                                                                                                                                                                                                                                                                                                                                                                                                                                                                                                                                                                                                                                                                                                                                                                                                                                                                                                                                                                                                                                                                                                                                                                                                                                                                                                                                                                                                                                                                                                         | NG AREA IS NOT BY THIS PROJECT.  Select one                                                                                  | Incidental Use Separation * Indicate section number position  * Indicate section number position  Fire Separation Distance (Feet) From Property Lin  Emergency Lighting: Exit Signs: Fire Alarm:                                                                                                                                                                                                                                                                                                                                                                                                                                                                                                                                                                                                                                                                                                                                                                                                                                                                                                                                                                                                                                                                                                                                                                                                                                                                                                                                                                                                                                                                                                                                                                                                                                                                                                                                                                                                                                                                                                                               | PER  Degrates P  (T)  LIF                                                                                                                                                                                                                                                                                                                                                                                                                                                                                                                                                                                                                                                                                                                                                                                                                                                                                                                                                                                                                                                                                                                                                                                                                                                                                                                                                                                                                                                                                                                                                                                                                                                                                                                                                                                                                                                                                                                                                                                                                                                                                                      | CENTA EE OF OPER PROTECTION CABLE 705.  Et one et one et one                                                                                                                                                                                                                                                                                                                                                                                                                                                                                                                                                                                                                                                                                                                                                                                                                                                                                                                                                                                                                                                                                                                                                                                                                                                                                                                                                                                                                                                                                                                                                                                                                                                                                                                                                                                                                                                                                                                                                                                                                                                                   | GE OF WALL NINGS N 8)                                                                                                                                                                                                  | OPENING ALLOWABL (%)                                                       | G CALCULA E AREA  MENTS  TH AF NO                                                                                                                                                                                                                                                                                                                                                                                                                                                                                                                                                                                                                                                                                                                                                                                                                                                                                                                                                                                                                                                                                                                                                                                                                                                                                                                                                                                                                                                                                                                                                                                                                                                                                                                                                                                                                                                                                                                                                                                                                                                                                              | ATIONS  ACTUAL SHOWN (%)  HE EXIT NETWO FECTED BY TO EXITS OR EX                                                                                                                                                                                                                                                                                                                                                                                                                                                                                                                                                                                                                                                                                                                                                                                                                                                                                                                                                                                                                                                                                                                                                                                                                                                                                                                                                                                                                                                                                                                                                                                                                                                                                                                                                                                                                                                                                                                                                                                                                                                               | ORK<br>HIS I          |
| 3rd Floor 2nd Floor Mezzanine 1st Floor Basement TOTAL  Primary Occupanc Accessory Occupanc Special Uses (Cha Special Provision Mixed Occupanc Select one Actual                                                                                                                                                                                                             | cy Classification(s): Sel ncy Classification(s): Table 509): apter 4 – List Code S as: (Chapter 5 – List 6 cy: Select one Sep                                                                                                                                                                                                                                                                                                                                                                                                                                                                                                                                                                                                                                                                                                                                                                                                                                                                                                                                                                                                                                                                                                                                                                                                                                                                                                                                                                                                                                                                                                                                                                                                                                                                                                                                                                                                                                                                                                                                                                                                  | ALLOWABLE AREA  lect one Select one Select  sections):  Code Sections):  paration: Select one Example Select one Select o | t one Select on                                                                                                                                                                                                                                                                                                                                                                                                                                                                                                                                                                                                                                                                                                                                                                                                                                                                                                                                                                                                                                                                                                                                                                                                                                                                                                                                                                                                                                                                                                                                                                                                                                                                                                                                                                                                                                                                                                                                                                                                                                                                                                                | THE BUILDIN AFFECTED E                                                                                                                                                                                                                                                                                                                                                                                                                                                                                                                                                                                                                                                                                                                                                                                                                                                                                                                                                                                                                                                                                                                                                                                                                                                                                                                                                                                                                                                                                                                                                                                                                                                                                                                                                                                                                                                                                                                                                                                                                                                                                                         | NG AREA IS NOT BY THIS PROJECT.  Select one                                                                                  | FIRE SEPARATION DISTANC (FEET) FROM PROPERTY LIN  Emergency Lighting: Exit Signs:                                                                                                                                                                                                                                                                                                                                                                                                                                                                                                                                                                                                                                                                                                                                                                                                                                                                                                                                                                                                                                                                                                                                                                                                                                                                                                                                                                                                                                                                                                                                                                                                                                                                                                                                                                                                                                                                                                                                                                                                                                              | PER  DEGR P (T  LIF)  Select                                                                                                                                                                                                                                                                                                                                                                                                                                                                                                                                                                                                                                                                                                                                                                                                                                                                                                                                                                                                                                                                                                                                                                                                                                                                                                                                                                                                                                                                                                                                                                                                                                                                                                                                                                                                                                                            | CENTA EE OF OPER PROTECTION CABLE 705.                                                                                                                                                                                                                                                                                                                                                                                                                                                                                                                                                                                                                                                                                                                                                                                                                                                                                                                                                                                                                                                                                                                                                                                                                                                                                                                                                                                                                                                                                                                                                                                                                                                                                                                                                                                                                                                                                                                                                                                                                                                                                         | GE OF WALL NINGS N 8)                                                                                                                                                                                                  | OPENING ALLOWABL (%)                                                       | G CALCULA E AREA  MENTS  TH AF NC CC                                                                                                                                                                                                                                                                                                                                                                                                                                                                                                                                                                                                                                                                                                                                                                                                                                                                                                                                                                                                                                                                                                                                                                                                                                                                                                                                                                                                                                                                                                                                                                                                                                                                                                                                                                                                                                                                                                                                                                                                                                                                                           | ATIONS  ACTUAL SHOWN (%)  HE EXIT NETWO                                                                                                                                                                                                                                                                                                                                                                                                                                                                                                                                                                                                                                                                                                                                                                                                                                                                                                                                                                                                                                                                                                                                                                                                                                                                                                                                                                                                                                                                                                                                                                                                                                                                                                                                                                                                                                                                                                                                                                                                                                                                                        | ORK<br>HIS I          |
| 3rd Floor 2nd Floor Mezzanine 1st Floor Basement TOTAL  Primary Occupance Accessory Occupant Incidental Uses (Chaspecial Uses (Chaspecial Provision Mixed Occupance Select one Actual Allowable                                                                                                                                                                              | cy Classification(s): Sel ncy Classification(s): Table 509): apter 4 – List Code S as: (Chapter 5 – Lis | ALLOWABLE AREA  lect one Select one Select  Code Sections):  Code Sections:  Dearation: Select one Example A Allowable Area  H  (A)  (B)  G AREA PER TABLE 506.2                                                                                                                                                                                                                                                                                                                                                                                                                                                                                                                                                                                                                                                                                                                                                                                                                                                                                                                                                                                                                                                                                                                                                                                                                                                                                                                                                                                                                                                                                                                                                                                                                                                                                                                                                                                                                                                                                                                                                               | t one Select on  sception:  of Occupancy I  of Occupancy   = (C                                                                                                                                                                                                                                                                                                                                                                                                                                                                                                                                                                                                                                                                                                                                                                                                                                                                                                                                                                                                                                                                                                                                                                                                                                                                                                                                                                                                                                                                                                                                                                                                                                                                                                                                                                                                                                                                                                                                                                                                                                                                | THE BUILDIN AFFECTED E  The Select one  Begins of the select one o | Select one  Select one  (D)  LLOWABLE AREA PER                                                                               | Emergency Lighting: Exit Signs: Fire Alarm: Smoke Detection Syste Carbon Monoxide Dete                                                                                                                                                                                                                                                                                                                                                                                                                                                                                                                                                                                                                                                                                                                                                                                                                                                                                                                                                                                                                                                                                                                                                                                                                                                                                                                                                                                                                                                                                                                                                                                                                                                                                                                                                                                                                                                                                                                                                                                                                                         | PER  DEGR P (T  Select Select Select Select LIFF                                                                                                                                                                                                                                                                                                                                                                                                                                                                                                                                                                                                                                                                                                                                                                                                                                                                                                                                                                                                                                                                                                                                                                                                                                                                                                                                                                                                                                                                                                                                                                                                                                                                                                                                                                                                                                                                                                                                                                                                                                                                               | CENTA EE OF OPER PROTECTION CABLE 705.  Et one et one et one et one et one                                                                                                                                                                                                                                                                                                                                                                                                                                                                                                                                                                                                                                                                                                                                                                                                                                                                                                                                                                                                                                                                                                                                                                                                                                                                                                                                                                                                                                                                                                                                                                                                                                                                                                                                                                                                                                                                                                                                                                                                                                                     | GE OF WALL NINGS N 8)                                                                                                                                                                                                  | OPENING ALLOWABL (%)                                                       | G CALCULA<br>E AREA  MENTS  TH  AF  NC  CC  AL                                                                                                                                                                                                                                                                                                                                                                                                                                                                                                                                                                                                                                                                                                                                                                                                                                                                                                                                                                                                                                                                                                                                                                                                                                                                                                                                                                                                                                                                                                                                                                                                                                                                                                                                                                                                                                                                                                                                                                                                                                                                                 | ATIONS  ACTUAL SHOWN (%)  IE EXIT NETWO FECTED BY TO EXITS OR EXIT | ORK HIS               |
| Primary Occupance Accessory Occupance Special Uses (Chaspecial Provision Mixed Occupance Actual Allowable                                                                                                                                                                                                                                                                    | cy Classification(s): Sel ncy Classification(s): Table 509): apter 4 – List Code S as: (Chapter 5 – Lis | ALLOWABLE AREA lect one Select one Select  Sections): Code Sections): Dearation: Select one Example Allowable Area  H  (A) (B)                                                                                                                                                                                                                                                                                                                                                                                                                                                                                                                                                                                                                                                                                                                                                                                                                                                                                                                                                                                                                                                                                                                                                                                                                                                                                                                                                                                                                                                                                                                                                                                                                                                                                                                                                                                                                                                                                                                                                                                                 | t one Select on  sception:  of Occupancy I  of Occupancy  = (c                                                                                                                                                                                                                                                                                                                                                                                                                                                                                                                                                                                                                                                                                                                                                                                                                                                                                                                                                                                                                                                                                                                                                                                                                                                                                                                                                                                                                                                                                                                                                                                                                                                                                                                                                                                                                                                                                                                                                                                                                                                                 | THE BUILDIN AFFECTED E  The Select one  Begins of the select one o | Select one  ≤ 1.00 (D)                                                                                                       | Incidental Use Separation * Indicate section number position  * Indicate section number position  Fire Separation Distance (Feet) From Property Lin  Emergency Lighting: Exit Signs: Fire Alarm: Smoke Detection Syste Carbon Monoxide Detection  Life Safety Plan Sheet #:                                                                                                                                                                                                                                                                                                                                                                                                                                                                                                                                                                                                                                                                                                                                                                                                                                                                                                                                                                                                                                                                                                                                                                                                                                                                                                                                                                                                                                                                                                                                                                                                                                                                                                                                                                                                                                                    | PER  DEGR P (T  LIF)  Select Select Selection: Select LIFF LS1.1                                                                                                                                                                                                                                                                                                                                                                                                                                                                                                                                                                                                                                                                                                                                                                                                                                                                                                                                                                                                                                                                                                                                                                                                                                                                                                                                                                                                                                                                                                                                                                                                                                                                                                                                                                                                                                                                                                                                                                                                                                                               | E SAFET                                                                                                                                                                                                                                                                                                                                                                                                                                                                                                                                                                                                                                                                                                                                                                                                                                                                                                                                                                                                                                                                                                                                                                                                                                                                                                                                                                                                                                                                                                                                                                                                                                                                                                                                                                                                                                                                                                                                                                                                                                                                                                                        | GE OF WALL NINGS N 8)  TY SYSTEM F                                                                                                                                                                                     | OPENING ALLOWABL (%)                                                       | G CALCULA<br>E AREA  MENTS  TH  AF  NC  CC  AL                                                                                                                                                                                                                                                                                                                                                                                                                                                                                                                                                                                                                                                                                                                                                                                                                                                                                                                                                                                                                                                                                                                                                                                                                                                                                                                                                                                                                                                                                                                                                                                                                                                                                                                                                                                                                                                                                                                                                                                                                                                                                 | ATIONS  ACTUAL SHOWN (%)  IE EXIT NETWO FECTED BY TO EXITS OR EXIT | ORK<br>HIS I          |
| 3rd Floor 2nd Floor Mezzanine 1st Floor Basement TOTAL  Primary Occupance Accessory Occupance Special Uses (Cha Special Provision Mixed Occupance Select one Actual Allowable                                                                                                                                                                                                | cy Classification(s): Sel ncy Classification(s): Table 509): apter 4 – List Code S as: (Chapter 5 – Lis | ALLOWABLE AREA  lect one Select one Select  Code Sections):  Code Sections:  Dearation: Select one Example A Allowable Area  H  (A)  (B)  G AREA PER TABLE 506.2                                                                                                                                                                                                                                                                                                                                                                                                                                                                                                                                                                                                                                                                                                                                                                                                                                                                                                                                                                                                                                                                                                                                                                                                                                                                                                                                                                                                                                                                                                                                                                                                                                                                                                                                                                                                                                                                                                                                                               | t one Select on  sception:  of Occupancy I  of Occupancy   = (C                                                                                                                                                                                                                                                                                                                                                                                                                                                                                                                                                                                                                                                                                                                                                                                                                                                                                                                                                                                                                                                                                                                                                                                                                                                                                                                                                                                                                                                                                                                                                                                                                                                                                                                                                                                                                                                                                                                                                                                                                                                                | THE BUILDIN AFFECTED E  The Select one  Begins of the select one o | Select one  Select one  (D)  LLOWABLE AREA PER                                                                               | Emergency Lighting: Exit Signs: Fire Alarm: Smoke Detection Syste Carbon Monoxide Dete                                                                                                                                                                                                                                                                                                                                                                                                                                                                                                                                                                                                                                                                                                                                                                                                                                                                                                                                                                                                                                                                                                                                                                                                                                                                                                                                                                                                                                                                                                                                                                                                                                                                                                                                                                                                                                                                                                                                                                                                                                         | PER  DEGR P (T  LIF  Select Select Select Ction: Select LIFF LS1.1  rated wall locat                                                                                                                                                                                                                                                                                                                                                                                                                                                                                                                                                                                                                                                                                                                                                                                                                                                                                                                                                                                                                                                                                                                                                                                                                                                                                                                                                                                                                                                                                                                                                                                                                                                                                                                                                                                                                                                                                                                                                                                                                                           | CENTA EE OF OPER PROTECTION CABLE 705.  E SAFET  ions (Cha                                                                                                                                                                                                                                                                                                                                                                                                                                                                                                                                                                                                                                                                                                                                                                                                                                                                                                                                                                                                                                                                                                                                                                                                                                                                                                                                                                                                                                                                                                                                                                                                                                                                                                                                                                                                                                                                                                                                                                                                                                                                     | GE OF WALL NINGS N 8)  TY SYSTEM F  TY PLAN REQ apter 7)                                                                                                                                                               | OPENING ALLOWABL (%)  REQUIREM                                             | G CALCULA<br>E AREA  MENTS  TH  AF  NC  CC  AL                                                                                                                                                                                                                                                                                                                                                                                                                                                                                                                                                                                                                                                                                                                                                                                                                                                                                                                                                                                                                                                                                                                                                                                                                                                                                                                                                                                                                                                                                                                                                                                                                                                                                                                                                                                                                                                                                                                                                                                                                                                                                 | ATIONS  ACTUAL SHOWN (%)  IE EXIT NETWO FECTED BY TO EXITS OR EXIT | ORK HIS               |
| 3rd Floor 2nd Floor Mezzanine 1st Floor Basement TOTAL  Primary Occupance Accessory Occupance Special Uses (Cha Special Provision Mixed Occupance Select one Actual Allowable                                                                                                                                                                                                | cy Classification(s): Sel ncy Classification(s): Table 509): apter 4 – List Code S as: (Chapter 5 – Lis | ALLOWABLE AREA  lect one Select one Select  Code Sections):  Code Sections:  Dearation: Select one Example A Allowable Area  H  (A)  (B)  G AREA PER TABLE 506.2                                                                                                                                                                                                                                                                                                                                                                                                                                                                                                                                                                                                                                                                                                                                                                                                                                                                                                                                                                                                                                                                                                                                                                                                                                                                                                                                                                                                                                                                                                                                                                                                                                                                                                                                                                                                                                                                                                                                                               | t one Select on  sception:  of Occupancy I  of Occupancy   = (C                                                                                                                                                                                                                                                                                                                                                                                                                                                                                                                                                                                                                                                                                                                                                                                                                                                                                                                                                                                                                                                                                                                                                                                                                                                                                                                                                                                                                                                                                                                                                                                                                                                                                                                                                                                                                                                                                                                                                                                                                                                                | THE BUILDIN AFFECTED E  The Select one  Begins of the select one o | Select one  Select one  (D)  LLOWABLE AREA PER                                                                               | Emergency Lighting: Exit Signs: Fire Alarm: Smoke Detection Syste Carbon Monoxide Dete                                                                                                                                                                                                                                                                                                                                                                                                                                                                                                                                                                                                                                                                                                                                                                                                                                                                                                                                                                                                                                                                                                                                                                                                                                                                                                                                                                                                                                                                                                                                                                                                                                                                                                                                                                                                                                                                                                                                                                                                                                         | PER  DEGR P (T  LIFI  Select Select Select Select LIFF LS1.1  rated wall locat property line locat                                                                                                                                                                                                                                                                                                                                                                                                                                                                                                                                                                                                                                                                                                                                                                                                                                                                                                                                                                                                                                                                                                                                                                                                                                                                                                                                                                                                                                                                                                                                                                                                                                                                                                                                                                                                                                                                                                                                                                                                                             | E SAFET  ions (Chacations (i                                                                                                                                                                                                                                                                                                                                                                                                                                                                                                                                                                                                                                                                                                                                                                                                                                                                                                                                                                                                                                                                                                                                                                                                                                                                                                                                                                                                                                                                                                                                                                                                                                                                                                                                                                                                                                                                                                                                                                                                                                                                                                   | GE OF WALL NINGS N 8)  TY SYSTEM F  TY PLAN REQ apter 7) f not on the site                                                                                                                                             | OPENING ALLOWABL (%)  REQUIREM  PUIREMEN  plan)                            | G CALCULA E AREA  MENTS  TH AF NC CC AL                                                                                                                                                                                                                                                                                                                                                                                                                                                                                                                                                                                                                                                                                                                                                                                                                                                                                                                                                                                                                                                                                                                                                                                                                                                                                                                                                                                                                                                                                                                                                                                                                                                                                                                                                                                                                                                                                                                                                                                                                                                                                        | ATIONS  ACTUAL SHOWN (%)  HE EXIT NETWO FECTED BY TO EXITS OR EXIT | ORK HIS               |
| 3rd Floor 2nd Floor Mezzanine 1st Floor Basement TOTAL  Primary Occupant Accessory Occupant Accessory Occupant Incidental Uses (Cha Special Provision Mixed Occupant Select one Actual Allowable  STORY NO.  DE.                                                                                                                                                             | cy Classification(s): Selency Classification(s):  Table 509):  apter 4 – List Code Selectione  sey: Selectione  September 5 – List Code Selectione  September 6 – List Code Selectione  September 7 – List Code Selectione  September 8 – List Code Selectione  September 9 – List Code Se | ALLOWABLE AREA lect one Select one Select  Sections): Code Sections): Dearation: Select one Example A Allowable Area  + (A) (B) GAREA PER (A) AREA  (B) TABLE 506.2 AREA                                                                                                                                                                                                                                                                                                                                                                                                                                                                                                                                                                                                                                                                                                                                                                                                                                                                                                                                                                                                                                                                                                                                                                                                                                                                                                                                                                                                                                                                                                                                                                                                                                                                                                                                                                                                                                                                                                                                                       | t one Select on  sception:  of Occupancy I  of Occupancy   = (C                                                                                                                                                                                                                                                                                                                                                                                                                                                                                                                                                                                                                                                                                                                                                                                                                                                                                                                                                                                                                                                                                                                                                                                                                                                                                                                                                                                                                                                                                                                                                                                                                                                                                                                                                                                                                                                                                                                                                                                                                                                                | THE BUILDIN AFFECTED E  The Select one  Begins of the select one o | Select one  Select one  (D)  LLOWABLE AREA PER                                                                               | Emergency Lighting: Exit Signs: Fire Alarm: Smoke Detection Syste Carbon Monoxide Dete                                                                                                                                                                                                                                                                                                                                                                                                                                                                                                                                                                                                                                                                                                                                                                                                                                                                                                                                                                                                                                                                                                                                                                                                                                                                                                                                                                                                                                                                                                                                                                                                                                                                                                                                                                                                                                                                                                                                                                                                                                         | PERCE DEGRES P (T  LIFI  Select Selec | E SAFET  ions (Chacations (i spect to conspect to cons | GE OF WALL NINGS N 8)  TY SYSTEM F  TY PLAN REQ apter 7) f not on the site distance to assur                                                                                                                           | PUIREMEN plan) med propert                                                 | G CALCULA E AREA  MENTS  TH AF NC CC AL  WITS  y lines (705.                                                                                                                                                                                                                                                                                                                                                                                                                                                                                                                                                                                                                                                                                                                                                                                                                                                                                                                                                                                                                                                                                                                                                                                                                                                                                                                                                                                                                                                                                                                                                                                                                                                                                                                                                                                                                                                                                                                                                                                                                                                                   | ACTUAL SHOWN (%)  HE EXIT NETWO FECTED BY TO EXITS OR EXI | ORK HIS               |
| 3rd Floor 2nd Floor Mezzanine 1st Floor Basement TOTAL  Primary Occupant Accessory Occupant Incidental Uses (Chaspecial Provision Mixed Occupant Select one Actual Allowable  STORY NO.  DE  1 Frontage area inc. a. Perimeter                                                                                                                                               | cy Classification(s): Selency Classification(s):  Table 509):  apter 4 – List Code Septer 5 – | ALLOWABLE AREA  lect one Select one Select  Code Sections):  Code Sections):  Dearation: Select one Expansion: Select one Expansion: Allowable Area  + (A) (B)  GAREA PER (ACTUAL) TABLE 506.2  AREA  COG.2 are computed thus: Compansion of the section of the secti | t one Select or  sception:  of Occupancy I  of Occupancy  AREA FOR F INCREA                                                                                                                                                                                                                                                                                                                                                                                                                                                                                                                                                                                                                                                                                                                                                                                                                                                                                                                                                                                                                                                                                                                                                                                                                                                                                                                                                                                                                                                                                                                                                                                                                                                                                                                                                                                                                                                                                                                                                                                                                                                    | THE BUILDIN AFFECTED E  The Select one  BERONTAGE AL ST  ASE <sup>1,5</sup> THE BUILDIN AFFECTED E  ASE  ASE  ASE  ASE  ASE  ASE  ASE  A                                                                                                                                                                                                                                                                                                                                                                                                                                                                                                                                                                                                                                                                                                                                                                                                                                                                                                                                                                                                                                                                                                                                                                                                                                                                                                                                                                                                                                                                                                                                                                                                                                                                                                                                                                                                                                                                                                                                                                                       | Select one  Select one  Select one  Select one  Select one                                                                   | Emergency Lighting: Exit Signs: Fire Alarm: Smoke Detection Syste Carbon Monoxide Detection  Life Safety Plan Sheet #:  Fire and/or smoke Assumed and real Exterior wall open Occupancy Use for                                                                                                                                                                                                                                                                                                                                                                                                                                                                                                                                                                                                                                                                                                                                                                                                                                                                                                                                                                                                                                                                                                                                                                                                                                                                                                                                                                                                                                                                                                                                                                                                                                                                                                                                                                                                                                                                                                                                | PERCE DEGRES P (T  LIFF  Selection: Selectio | E SAFET  ions (Chacations (i spect to correlates to correlate | GE OF WALL NINGS N 8)  TY SYSTEM F  TY PLAN REQ apter 7) f not on the site distance to assur                                                                                                                           | PUIREMEN plan) med propert                                                 | G CALCULA E AREA  MENTS  TH AF NC CC AL  WITS  y lines (705.                                                                                                                                                                                                                                                                                                                                                                                                                                                                                                                                                                                                                                                                                                                                                                                                                                                                                                                                                                                                                                                                                                                                                                                                                                                                                                                                                                                                                                                                                                                                                                                                                                                                                                                                                                                                                                                                                                                                                                                                                                                                   | ACTUAL SHOWN (%)  HE EXIT NETWO FECTED BY TO EXITS OR EXI | ORK<br>HIS I          |
| 3rd Floor 2nd Floor Mezzanine 1st Floor Basement TOTAL  Primary Occupant Accessory Occupant Accessory Occupant Special Uses (Cha Special Provision Mixed Occupant Select one Actual Allowable  STORY NO.  1 Frontage area inc a. Perimeter b. Total Bui c. Ratio (F/I)                                                                                                       | cy Classification(s): Selency Classification(s):  Table 509):  apter 4 – List Code Septers: (Chapter 5 – List Code Septers: (C | ALLOWABLE AREA  lect one Select one Select  Code Sections):  Code Sections):  Paration: Select one Example A Allowable Area  (A) (B) GAREA PER TABLE 506.2  AREA  (A) (B) TABLE 506.2  AREA  (A) (B) TABLE 506.2  AREA  (B) (C) (C) (C) (C) (C) (C) (C) (C) (C) (C                                                                                                                                                                                                                                                                                                                                                                                                                                                                                                                                                                                                                                                                                                                                                                                                                                                                                                                                                                                                                                                                                                                                                                                                                                                                                                                                                                                                                                                                                                                                                                                                                                                                                                                                                                                                                                                             | t one Select or  sception:  of Occupancy I  of Occupancy  AREA FOR F INCREA                                                                                                                                                                                                                                                                                                                                                                                                                                                                                                                                                                                                                                                                                                                                                                                                                                                                                                                                                                                                                                                                                                                                                                                                                                                                                                                                                                                                                                                                                                                                                                                                                                                                                                                                                                                                                                                                                                                                                                                                                                                    | THE BUILDIN AFFECTED E  The Select one  BERONTAGE AL ST  ASE <sup>1,5</sup> THE BUILDIN AFFECTED E  ASE  ASE  ASE  ASE  ASE  ASE  ASE  A                                                                                                                                                                                                                                                                                                                                                                                                                                                                                                                                                                                                                                                                                                                                                                                                                                                                                                                                                                                                                                                                                                                                                                                                                                                                                                                                                                                                                                                                                                                                                                                                                                                                                                                                                                                                                                                                                                                                                                                       | Select one  Select one  Select one  Select one  Select one                                                                   | Emergency Lighting: Exit Signs: Fire Alarm: Smoke Detection Syste Carbon Monoxide Detection  Life Safety Plan Sheet #:  Fire and/or smoke Assumed and real Exterior wall open Occupancy Use for                                                                                                                                                                                                                                                                                                                                                                                                                                                                                                                                                                                                                                                                                                                                                                                                                                                                                                                                                                                                                                                                                                                                                                                                                                                                                                                                                                                                                                                                                                                                                                                                                                                                                                                                                                                                                                                                                                                                | PERCE DEGREES P (T  LIFF  Selection: Selecti | E SAFET  ions (Chacations (i spect to corelates to corelate t | GE OF WALL NINGS N 8)  TY SYSTEM F  TY PLAN REQ apter 7) f not on the site distance to assure to occupant load                                                                                                         | PUIREMEN  plan)  med propert  calculation                                  | G CALCULA E AREA  MENTS  TH AF NC CC AL  WITS  y lines (705.                                                                                                                                                                                                                                                                                                                                                                                                                                                                                                                                                                                                                                                                                                                                                                                                                                                                                                                                                                                                                                                                                                                                                                                                                                                                                                                                                                                                                                                                                                                                                                                                                                                                                                                                                                                                                                                                                                                                                                                                                                                                   | ACTUAL SHOWN (%)  HE EXIT NETWO FECTED BY TO EXITS OR EXI | ORK<br>HIS I          |
| 3rd Floor 2nd Floor Mezzanine 1st Floor Basement TOTAL  Primary Occupant Accessory Occupant Accessory Occupant Incidental Uses (Cha Special Provision Mixed Occupant Select one Actual Allowable  STORY NO.  DE NO.  1 Frontage area inc a. Perimeter b. Total Bui c. Ratio (F/I d. W = Min e. Percent o                                                                     | Cy Classification(s): Selency Classification(s):  Table 509):  apter 4 – List Code Separates of Occupancy And Area of Occupancy And Experiments of Company And Experiments of Property of  | ALLOWABLE AREA    Select one    | t one Select or  sception:  of Occupancy I of Occupancy I NCREA                                                                                                                                                                                                                                                                                                                                                                                                                                                                                                                                                                                                                                                                                                                                                                                                                                                                                                                                                                                                                                                                                                                                                                                                                                                                                                                                                                                                                                                                                                                                                                                                                                                                                                                                                                                                                                                                                                                                                                                                                                                                | THE BUILDIN AFFECTED E  THE BUILDIN THE BU | Select one  Select one  Select one  Select one  Select one                                                                   | Emergency Lighting: Exit Signs: Fire Alarm: Smoke Detection Syste Carbon Monoxide Dete  Life Safety Plan Sheet #:  Fire and/or smoke Assumed and real Exterior wall open Occupancy Use for Occupant loads for Exit access travel of Common path of tr                                                                                                                                                                                                                                                                                                                                                                                                                                                                                                                                                                                                                                                                                                                                                                                                                                                                                                                                                                                                                                                                                                                                                                                                                                                                                                                                                                                                                                                                                                                                                                                                                                                                                                                                                                                                                                                                          | LIFE  Select Sel | E SAFET  ions (Chacations (i spect to a relates to a rela | GE OF WALL NINGS N 8)  TY SYSTEM F  TY PLAN REQ apter 7) f not on the site distance to assure to occupant load                                                                                                         | PUIREMEN  plan)  med propert  calculation                                  | G CALCULA E AREA  MENTS  TH AF NC CC AL  WITS  y lines (705.                                                                                                                                                                                                                                                                                                                                                                                                                                                                                                                                                                                                                                                                                                                                                                                                                                                                                                                                                                                                                                                                                                                                                                                                                                                                                                                                                                                                                                                                                                                                                                                                                                                                                                                                                                                                                                                                                                                                                                                                                                                                   | ACTUAL SHOWN (%)  HE EXIT NETWO FECTED BY TO EXITS OR EXI | ORK<br>HIS I          |
| 3rd Floor 2nd Floor Mezzanine 1st Floor Basement TOTAL  Primary Occupant Accessory Occupant Accessory Occupant Incidental Uses (Cha Special Provision Mixed Occupant Select one Actual Allowable  STORY NO.  DE  1 Frontage area inc a. Perimeter b. Total Bui c. Ratio (F/I d. W = Min e. Percent o 2 Unlimited area a                                                      | EXISTING (SQ FT)  cy Classification(s): Sel ncy Classification(s):  Table 509): apter 4 – List Code S as: (Chapter 5 – List C cy: Select one Sep  Area of Occupancy A de Area of Occupancy A de Area of Occupancy A for the Area o | ALLOWABLE AREA    Select one    | t one Select or  sception:  of Occupancy I of Occupancy  AREA FOR F INCREA                                                                                                                                                                                                                                                                                                                                                                                                                                                                                                                                                                                                                                                                                                                                                                                                                                                                                                                                                                                                                                                                                                                                                                                                                                                                                                                                                                                                                                                                                                                                                                                                                                                                                                                                                                                                                                                                                                                                                                                                                                                     | THE BUILDIN AFFECTED E  THE B  | Select one  Select one  (D)  LLOWABLE AREA PER TORY OR UNLIMITED <sup>2,3</sup> =(F)                                         | Emergency Lighting: Exit Signs: Fire Alarm: Smoke Detection Syste Carbon Monoxide Dete  Life Safety Plan Sheet #:  Fire and/or smoke Assumed and real Exterior wall open Occupanty Use for Occupant loads for Exit access travel of Common path of tr Dead end lengths ( Clear exit widths for                                                                                                                                                                                                                                                                                                                                                                                                                                                                                                                                                                                                                                                                                                                                                                                                                                                                                                                                                                                                                                                                                                                                                                                                                                                                                                                                                                                                                                                                                                                                                                                                                                                                                                                                                                                                                                 | LIFE  Select Sel | E SAFET  ions (Chacations (i spect to carelates to carela | GE OF WALL NINGS N 8)  TY SYSTEM F  TY PLAN REQ apter 7) f not on the site distance to assure to occupant load  006.2.1 & 1006                                                                                         | plan) med properticalculation (3.2(1))                                     | G CALCULA E AREA  MENTS  TH AF NC CC AL  WTS  - y lines (705. (Table 1004.                                                                                                                                                                                                                                                                                                                                                                                                                                                                                                                                                                                                                                                                                                                                                                                                                                                                                                                                                                                                                                                                                                                                                                                                                                                                                                                                                                                                                                                                                                                                                                                                                                                                                                                                                                                                                                                                                                                                                                                                                                                     | ATIONS  ACTUAL SHOWN (%)  HE EXIT NETWO FECTED BY TO EXITS OR EXIT | ORK<br>HIS I          |
| 3rd Floor 2nd Floor Mezzanine 1st Floor Basement TOTAL  Primary Occupant Accessory Occupant Accessory Occupant Incidental Uses (Cha Special Provision Mixed Occupant Select one Actual Allowable  STORY NO.  DE  1 Frontage area inc a. Perimeter b. Total Bui c. Ratio (F/I d. W = Min e. Percent o 2 Unlimited area a 3 Maximum Buildi 4 The maximum ar                    | EXISTING (SQ FT)  cy Classification(s): Sel ncy Classification(s):  Table 509): apter 4 – List Code S as: (Chapter 5 – List Coy: Select one Sep  Area of Occupancy A de Area of Occupan | ALLOWABLE AREA    Select one    | t one Select or  sception:  f Occupancy I of Occupancy  AREA FOR F INCREA  ag 20 feet mini  ag x D (maxim                                                                                                                                                                                                                                                                                                                                                                                                                                                                                                                                                                                                                                                                                                                                                                                                                                                                                                                                                                                                                                                                                                                                                                                                                                                                                                                                                                                                                                                                                                                                                                                                                                                                                                                                                                                                                                                                                                                                                                                                                      | THE BUILDIN AFFECTED E  THE B  | Select one  Select one  Select one  (D)  LLOWABLE AREA PER PORY OR UNLIMITED <sup>2,3</sup> =(F)                             | Emergency Lighting: Exit Signs: Fire Alarm: Smoke Detection Syste Carbon Monoxide Detection  Life Safety Plan Sheet #:  Fire and/or smoke Assumed and real: Exterior wall open Occupancy Use for Occupant loads for Exit access travel of Common path of tr Dead end lengths ( Clear exit widths for Maximum calculated)                                                                                                                                                                                                                                                                                                                                                                                                                                                                                                                                                                                                                                                                                                                                                                                                                                                                                                                                                                                                                                                                                                                                                                                                                                                                                                                                                                                                                                                                                                                                                                                                                                                                                                                                                                                                       | LIFI Select Sele | E SAFET  Stone   | GE OF WALL NINGS N 8)  TY SYSTEM F  TY PLAN REQ apter 7) f not on the site distance to assure to occupant load  006.2.1 & 1006                                                                                         | plan) med properticalculation (3.2(1))                                     | G CALCULA E AREA  MENTS  TH AF NC CC AL  WTS  - y lines (705. (Table 1004.                                                                                                                                                                                                                                                                                                                                                                                                                                                                                                                                                                                                                                                                                                                                                                                                                                                                                                                                                                                                                                                                                                                                                                                                                                                                                                                                                                                                                                                                                                                                                                                                                                                                                                                                                                                                                                                                                                                                                                                                                                                     | ATIONS  ACTUAL SHOWN (%)  HE EXIT NETWO FECTED BY TO EXITS OR EXIT | ORK<br>HIS  <br>XIT # |
| 3rd Floor 2nd Floor Mezzanine 1st Floor Basement TOTAL  Primary Occupant Accessory Occupant Accessory Occupant Incidental Uses (Chaspecial Provision Mixed Occupant Select one Actual Allowable  STORY NO.  DE  1 Frontage area inc. a. Perimeter b. Total Bui c. Ratio (F/I d. W = Min. e. Percent o 2 Unlimited area a 3 Maximum Buildi 4 The maximum ar control towers in | cy Classification(s): Selency Classification(s):  Table 509):  apter 4 – List Code Selectione  September 5 – List Code Selectione  September 6 – Cocupancy And Secretary for Section 5  representation of Public Secretary for Section 5  representation of public silding Perimeter  P) =(F/P)  simum width of public of frontage increase If supplicable under condition of the public of frontage increase If supplicable under condition of the public of frontage increase If supplicable under condition of the public of frontage increase If supplicable under condition of the public of frontage increase If supplicable under condition of the public of frontage increase If supplicable under condition of the public of frontage increase If supplicable under condition of the public of the        | ALLOWABLE AREA    Select one    | t one Select on  Select on  Select on  GOccupancy I of Occupancy I NCREA  AREA FOR F INCREA  I | THE BUILDIN AFFECTED E  THE B  | Select one  Select one  Select one  (D)  LLOWABLE AREA PER PORY OR UNLIMITED <sup>2,3</sup> =(F)                             | Emergency Lighting: Exit Signs: Fire Alarm: Smoke Detection Syste Carbon Monoxide Dete  Life Safety Plan Sheet #:  Fire and/or smoke Assumed and real Exterior wall open Occupancy Use for Occupant loads for Exit access travel of Common path of tr Dead end lengths ( Clear exit widths for Maximum calculat Actual occupant loads A separate schema                                                                                                                                                                                                                                                                                                                                                                                                                                                                                                                                                                                                                                                                                                                                                                                                                                                                                                                                                                                                                                                                                                                                                                                                                                                                                                                                                                                                                                                                                                                                                                                                                                                                                                                                                                        | LIFE  Selection:   | E SAFET  ions (Chacations (i spect to corelates to core and capacitate door and where a door and where                                                                                                                                                                                                                                                                                                                                                                                                                                                                                                                                                                                                                                                                                                                                                                                                                                                                                                                                                                                                                                                                                                                                                                                                                                                                                                                                                                                                                                                                                                                                                                                                                                                                                                                                                                                                                                                                                                  | GE OF WALL NINGS N 8)  TY SYSTEM F  TY PLAN REQ apter 7) f not on the site distance to assure to occupant load 006.2.1 & 1006 by each exit door                                                                        | PUIREMEN  plan) med propert calculation  3.2(1))  r can accom              | AENTS  THAF NC CC AL  VTS  y lines (705. (Table 1004.                                                                                                                                                                                                                                                                                                                                                                                                                                                                                                                                                                                                                                                                                                                                                                                                                                                                                                                                                                                                                                                                                                                                                                                                                                                                                                                                                                                                                                                                                                                                                                                                                                                                                                                                                                                                                                                                                                                                                                                                                                                                          | ATIONS  ACTUAL SHOWN (%)  HE EXIT NETWO FFECTED BY TO D EXITS OR EX DRRIDORS ARE TERED.  8) 1.1.2)                                                                                                                                                                                                                                                                                                                                                                                                                                                                                                                                                                                                                                                                                                                                                                                                                                                                                                                                                                                                                                                                                                                                                                                                                                                                                                                                                                                                                                                                                                                                                                                                                                                                                                                                                                                                                                                                                                                                                                                                                             | ORK HIS E BEI         |
| 3rd Floor 2nd Floor Mezzanine 1st Floor Basement TOTAL  Primary Occupant Accessory Occupant Accessory Occupant Incidental Uses (Chaspecial Provision Mixed Occupant Select one Actual Allowable  STORY NO.  DE  1 Frontage area inc. a. Perimeter b. Total Bui c. Ratio (F/I d. W = Min. e. Percent o 2 Unlimited area a 3 Maximum Buildi 4 The maximum ar control towers in | cy Classification(s): Selency Classification(s):  Table 509):  apter 4 – List Code Selectione  September 5 – List Code Selectione  September 6 – Cocupancy And Secretary for Section 5  representation of Public Secretary for Section 5  representation of public silding Perimeter  P) =(F/P)  simum width of public of frontage increase If supplicable under condition of the public of frontage increase If supplicable under condition of the public of frontage increase If supplicable under condition of the public of frontage increase If supplicable under condition of the public of frontage increase If supplicable under condition of the public of frontage increase If supplicable under condition of the public of frontage increase If supplicable under condition of the public of the        | ALLOWABLE AREA    Select one    | t one Select or  sception:  of Occupancy I of Occupancy  AREA FOR F INCREA  ing 20 feet mini  ag x D (maxim Table 406.5.4.  ible 506.2.                                                                                                                                                                                                                                                                                                                                                                                                                                                                                                                                                                                                                                                                                                                                                                                                                                                                                                                                                                                                                                                                                                                                                                                                                                                                                                                                                                                                                                                                                                                                                                                                                                                                                                                                                                                                                                                                                                                                                                                        | THE BUILDIN AFFECTED E  THE B  | Select one  Select one  Select one  (D)  LLOWABLE AREA PER PORY OR UNLIMITED <sup>2,3</sup> =(F)                             | Emergency Lighting: Exit Signs: Fire Alarm: Smoke Detection Syste Carbon Monoxide Dete  Life Safety Plan Sheet #:  Fire and/or smoke Assumed and real Exterior wall open Occupancy Use for Occupant loads for Exit access travel of Common path of tr Dead end lengths ( Clear exit widths for Maximum calculat Actual occupant loads Assumed and real Loads for Exit access travel of Common path of tr Dead end lengths ( Clear exit widths for Maximum calculat Actual occupant loads A separate schema purposes of occupa Location of doors of                                                                                                                                                                                                                                                                                                                                                                                                                                                                                                                                                                                                                                                                                                                                                                                                                                                                                                                                                                                                                                                                                                                                                                                                                                                                                                                                                                                                                                                                                                                                                                             | LIFE  Selection:  Selection:  Selection:  Selection:  Selection:  Selection:  LIFE  LS1.1  rated wall locate property line locate area with receach area as it each area listances (1017) avel distances (1020.4)  or each exit dooed occupant locate and for each exit dooed occupant locate and for each exit in plan indication with panic hardwith panic ha | E SAFET  ions (Chacations (i spect to correlates to correlate t | GE OF WALL NINGS N 8)  TY SYSTEM F  TY PLAN REQ  apter 7) f not on the site distance to assure to occupant load  006.2.1 & 1006  ty each exit door to be fire rated floor to the site occupant.                        | PUIREMEN  plan) med property calculation  3.2(1)) r can accom /ceiling and | THENTS  THENTS  THENTS  THENTS  THENTS  (COLUMN ALL  TO STANDARD AND ALL | ATIONS  ACTUAL SHOWN (%)  HE EXIT NETWO FFECTED BY TO D EXITS OR EX DRRIDORS ARE TERED.  8) 1.1.2)                                                                                                                                                                                                                                                                                                                                                                                                                                                                                                                                                                                                                                                                                                                                                                                                                                                                                                                                                                                                                                                                                                                                                                                                                                                                                                                                                                                                                                                                                                                                                                                                                                                                                                                                                                                                                                                                                                                                                                                                                             | ORK HIS E BEI         |
| 3rd Floor 2nd Floor Mezzanine 1st Floor Basement TOTAL  Primary Occupant Accessory Occupant Accessory Occupant Incidental Uses (Chaspecial Provision Mixed Occupant Select one Actual Allowable  STORY NO.  DE  1 Frontage area inc. a. Perimeter b. Total Bui c. Ratio (F/I d. W = Min. e. Percent o 2 Unlimited area a 3 Maximum Buildi 4 The maximum ar control towers in | cy Classification(s): Selency Classification(s):  Table 509):  apter 4 – List Code Selectione  September 5 – List Code Selectione  September 6 – Cocupancy And Secretary for Section 5  representation of Public Secretary for Section 5  representation of public silding Perimeter  P) =(F/P)  simum width of public of frontage increase If supplicable under condition of the public of frontage increase If supplicable under condition of the public of frontage increase If supplicable under condition of the public of frontage increase If supplicable under condition of the public of frontage increase If supplicable under condition of the public of frontage increase If supplicable under condition of the public of frontage increase If supplicable under condition of the public of the        | ALLOWABLE AREA    Select one    | t one Select or  sception:  of Occupancy I of Occupancy  AREA FOR F INCREA  ing 20 feet mini  ag x D (maxim Table 406.5.4.  ible 506.2.                                                                                                                                                                                                                                                                                                                                                                                                                                                                                                                                                                                                                                                                                                                                                                                                                                                                                                                                                                                                                                                                                                                                                                                                                                                                                                                                                                                                                                                                                                                                                                                                                                                                                                                                                                                                                                                                                                                                                                                        | THE BUILDIN AFFECTED E  THE B  | Select one  Select one  Select one  (D)  LLOWABLE AREA PER PORY OR UNLIMITED <sup>2,3</sup> =(F)                             | Emergency Lighting: Exit Signs: Fire Alarm: Smoke Detection Syste Carbon Monoxide Detection  Life Safety Plan Sheet #:  Fire and/or smoke Assumed and real Exterior wall open Occupancy Use for Occupant loads for Exit access travel of Common path of tr Dead end lengths ( Clear exit widths for Maximum calculat Actual occupant loads A separate schema purposes of occupar                                                                                                                                                                                                                                                                                                                                                                                                                                                                                                                                                                                                                                                                                                                                                                                                                                                                                                                                                                                                                                                                                                                                                                                                                                                                                                                                                                                                                                                                                                                                                                                                                                                                                                                                               | LIFE  Select Sel | E SAFET  ions (Chacations (i spect to de crelates to door ng where ware (10) ress locks.                                                                                                                                                                                                                                                                                                                                                                                                                                                                                                                                                                                                                                                                                                                                                                                                                                                                                                                                                                                                                                                                                                                                                                                                                                                                                                                                                                                                                                                                                                                                                                                                                                                                                                                                                                                                                                                                                                                                                                                                                                       | GE OF WALL NINGS N 8)  TY SYSTEM F  TY PLAN REQ apter 7) f not on the site distance to assure to occupant load 006.2.1 & 1006 by each exit door to fire rated floor. 10.1.10) s and the amount                         | PUIREMEN  plan) med propert calculation  3.2(1)) r can accom /ceiling and  | THENTS  THENTS  THENTS  THENTS  THENTS  (COLUMN ALL  TO STANDARD AND ALL | ATIONS  ACTUAL SHOWN (%)  HE EXIT NETWO FFECTED BY TO D EXITS OR EX DRRIDORS ARE TERED.  8) 1.1.2)                                                                                                                                                                                                                                                                                                                                                                                                                                                                                                                                                                                                                                                                                                                                                                                                                                                                                                                                                                                                                                                                                                                                                                                                                                                                                                                                                                                                                                                                                                                                                                                                                                                                                                                                                                                                                                                                                                                                                                                                                             | ORK HIS               |
| 3rd Floor 2nd Floor Mezzanine 1st Floor Basement TOTAL  Primary Occupant Accessory Occupant Accessory Occupant Select one Actual Allowable  STORY NO.  DE  Total Bui c. Ratio (F/I d. W = Min. e. Percent o  2 Unlimited area ay 3 Maximum Buildi 4 The maximum ar control towers in 5 Frontage increase                                                                     | cy Classification(s): Selency Classification(s):  Table 509):  apter 4 – List Code Selection Selection Selection Secure Area of Occupancy Alectic Area of Occupancy Alectic Selection Sele | ALLOWABLE AREA    Select one    | tone Select on  Acception:  GOCCUPANCY I OF OCCUPANCY I OF OCCUPANCY  AREA FOR F INCREA  INCRE | THE BUILDIN AFFECTED E  THE B  | Select one  Select one  Select one  (D)  LLOWABLE AREA PER PORY OR UNLIMITED <sup>2,3</sup> =(F)                             | Emergency Lighting: Exit Signs: Fire Alarm: Smoke Detection Syste Carbon Monoxide Detection  Life Safety Plan Sheet #:  Fire and/or smoke Assumed and real; Exterior wall open Occupant loads for Exit access travel of Common path of tr Dead end lengths ( Clear exit widths for Maximum calculat Actual occupant loads of occupant loads o | LIFI  Select Sel | E SAFET  Stone Sto | GE OF WALL NINGS N 8)  TY SYSTEM F  TY PLAN REQ apter 7) f not on the site distance to assure to occupant load  006.2.1 & 1006  ty each exit door. fire rated floor. 10.1.10) s and the amounters locks (1010) devices | PUIREMEN  plan) med propert calculation  3.2(1)) r can accom /ceiling and  | THENTS  THENTS  THENTS  THENTS  THENTS  (COLUMN ALL  TO STANDARD AND ALL | ATIONS  ACTUAL SHOWN (%)  HE EXIT NETWO FFECTED BY TO D EXITS OR EX DRRIDORS ARE TERED.  8) 1.1.2)                                                                                                                                                                                                                                                                                                                                                                                                                                                                                                                                                                                                                                                                                                                                                                                                                                                                                                                                                                                                                                                                                                                                                                                                                                                                                                                                                                                                                                                                                                                                                                                                                                                                                                                                                                                                                                                                                                                                                                                                                             | ORK<br>HIS I          |
| Primary Occupant  Accessory Occupant  Incidental Uses (Characteristics)  Special Provision  Mixed Occupant  Select one  Actual  Allowable  STORY NO.  Frontage area inc.  a. Perimeter b. Total Buic. Ratio (F/I) d. W = Min. e. Percent o Unlimited area ap Maximum Buildi The maximum ar control towers as Frontage increase                                               | cy Classification(s): Selency Classification(s):  Table 509):  apter 4 – List Code Selectione  September 5 – List Code Selectione  September 6 – Cocupancy And Secretary for Section 5  representation of Public Secretary for Section 5  representation of public silding Perimeter  P) =(F/P)  simum width of public of frontage increase If supplicable under condition of the public of frontage increase If supplicable under condition of the public of frontage increase If supplicable under condition of the public of frontage increase If supplicable under condition of the public of frontage increase If supplicable under condition of the public of frontage increase If supplicable under condition of the public of frontage increase If supplicable under condition of the public of the        | ALLOWABLE AREA    Select one    | tone Select on  Acception:  GOCCUPANCY I OF OCCUPANCY I OF OCCUPANCY  AREA FOR F INCREA  INCRE | THE BUILDIN AFFECTED E                                                                                                                                                                                                                                                                                                                                                                                                                                                                                                                                                                                                                                                                                                                                                                                                                                                                                                                                                                                                                                                                                                                                                                                                                                                                                                                                                                                                                                                                                                                                                                                                                                                                                                                                                                                                                                                                                                                                                                                                                                                                                                         | Select one  Select one  Select one  (D)  LLOWABLE AREA PER TORY OR UNLIMITED <sup>2,3</sup> (506.2).  Im area of air traffic | Emergency Lighting: Exit Signs: Fire Alarm: Smoke Detection Syste Carbon Monoxide Dete  Life Safety Plan Sheet #:  Fire and/or smoke Assumed and real; Exterior wall open Occupancy Use for Occupant loads for Exit access travel of Common path of tr Dead end lengths ( Clear exit widths for Maximum calculat Actual occupant loads of occupant loads occ | LIFE  Select Sel | E SAFET  Stone Sto | GE OF WALL NINGS N 8)  TY SYSTEM F  TY PLAN REQ apter 7) f not on the site distance to assure to occupant load  006.2.1 & 1006  ty each exit door. fire rated floor. 10.1.10) s and the amounters locks (1010) devices | PUIREMEN  plan) med propert calculation  3.2(1)) r can accom /ceiling and  | THENTS  THENTS  THENTS  THENTS  THENTS  (COLUMN ALL  TO STANDARD AND ALL | ATIONS  ACTUAL SHOWN (%)  HE EXIT NETWO FFECTED BY TO D EXITS OR EX DRRIDORS ARE TERED.  8) 1.1.2)                                                                                                                                                                                                                                                                                                                                                                                                                                                                                                                                                                                                                                                                                                                                                                                                                                                                                                                                                                                                                                                                                                                                                                                                                                                                                                                                                                                                                                                                                                                                                                                                                                                                                                                                                                                                                                                                                                                                                                                                                             | ORK THIS E BE         |