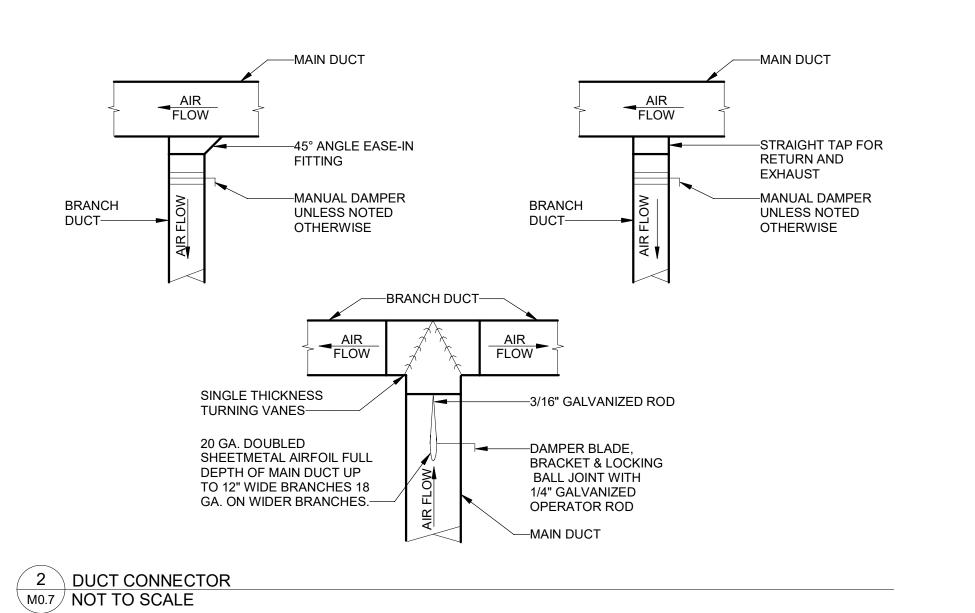

# LENOIR COUNTY COURTHOUSE HVAC & BASEMENT RENOVATION PROJECT

Kinston, North Carolina

|                                                                                                                                                                                                                                                                                                                                                                              |                                                                                                                                                                                                                                                                                                                                                                                                                                                                                                                                                                                                                                                                                                                                                                                                                                                                                                                                                                                                                                                                                                                                                                                                                                                                                                                                                                                                                                                                                                                                                                                                                                                                                                                                                                                                                                                                                                                                                                                                                                                                                                                                | IARY FOR ALL (                                                                                                                                                                                                                                                                                                                                                                                                                                                                                                                                                                                                                                                                                                                                                                                                                                                                                                                                                                                                                                                                                                                                                                                                                                                                                                                                                                                                                                                                                                                                                                                                                                                                                                                                                                                                                                                                                                                                                                                                                                                                                                                 | _                                                                                                                                                                                                                                                                                                                                                                                                                                                                                                                                                                                                                                                                                                                                                                                                                                                                                                                                                                                                                                                                                                                                                                                                                                                                                                                                                                                                                                                                                                                                                                                                                                                                                                                                                                                                                                                                                                                                                                                                                                                                                                                              | _                                                                                                                                                                                                                                                                                                                                                                                                                                                                                                                                                                                                                                                                                                                                                                                                                                                                                                                                                                                                                                                                                                                                                                                                                                                                                                                                                                                                                                                                                                                                                                                                                                                                                                                                                                                                                                                                                                                                                                                                                                                                                                                              | OJECTS                                                                                                                       |                                                                                                                                                                                                                                                                                                                                                                                                                                                                                                                                                                                                                                                                                                                                                                                                                                                                                                                                                                                                                                                                                                                                                                                                                                                                                                                                                                                                                                                                                                                                                                                                                                                                                                                                                                                                                                                                                                                                                                                                                                                                                                                                | FIRE                                                                                                                                                                                                                                                                                                                                                                                                                                                                                                                                                                                                                                                                                                                                                                                                                                                                                                                                                                                                                                                                                                                                                                                                                                                                                                                                                                                                                                                                                                                                                                                                                                                                                                                                                                                                                                                                                                                                                                                                                                                                                                                           | E PROT                                                                                                                                                                                                                                                                                                                                                                                                                                                                                                                                                                                                                                                                                                                                                                                                                                                                                                                                                                                                                                                                                                                                                                                                                                                                                                                                                                                                                                                                                                                                                                                                                                                                                                                                                                                                                                                                                                                                                                                                                                                                                                                         | ECTION REQ                                                                                                                                                                                                             | UIREMEN                                                                    | TS                                                                                                                                                                                                                                                                                                                                                                                                                                                                                                                                                                                                                                                                                                                                                                                                                                                                                                                                                                                                                                                                                                                                                                                                                                                                                                                                                                                                                                                                                                                                                                                                                                                                                                                                                                                                                                                                                                                                                                                                                                                                                                                             |                                                                                                                                                                                                                                                                                                                                                                                                                                                                                                                                                                                                                                                                                                                                                                                                                                                                                                                                                                                                                                                                                                                                                                                                                                                                                                                                                                                                                                                                                                                                                                                                                                                                                                                                                                                                                                                                                                                                                                                                                                                                                                                                |                       |
|------------------------------------------------------------------------------------------------------------------------------------------------------------------------------------------------------------------------------------------------------------------------------------------------------------------------------------------------------------------------------|--------------------------------------------------------------------------------------------------------------------------------------------------------------------------------------------------------------------------------------------------------------------------------------------------------------------------------------------------------------------------------------------------------------------------------------------------------------------------------------------------------------------------------------------------------------------------------------------------------------------------------------------------------------------------------------------------------------------------------------------------------------------------------------------------------------------------------------------------------------------------------------------------------------------------------------------------------------------------------------------------------------------------------------------------------------------------------------------------------------------------------------------------------------------------------------------------------------------------------------------------------------------------------------------------------------------------------------------------------------------------------------------------------------------------------------------------------------------------------------------------------------------------------------------------------------------------------------------------------------------------------------------------------------------------------------------------------------------------------------------------------------------------------------------------------------------------------------------------------------------------------------------------------------------------------------------------------------------------------------------------------------------------------------------------------------------------------------------------------------------------------|--------------------------------------------------------------------------------------------------------------------------------------------------------------------------------------------------------------------------------------------------------------------------------------------------------------------------------------------------------------------------------------------------------------------------------------------------------------------------------------------------------------------------------------------------------------------------------------------------------------------------------------------------------------------------------------------------------------------------------------------------------------------------------------------------------------------------------------------------------------------------------------------------------------------------------------------------------------------------------------------------------------------------------------------------------------------------------------------------------------------------------------------------------------------------------------------------------------------------------------------------------------------------------------------------------------------------------------------------------------------------------------------------------------------------------------------------------------------------------------------------------------------------------------------------------------------------------------------------------------------------------------------------------------------------------------------------------------------------------------------------------------------------------------------------------------------------------------------------------------------------------------------------------------------------------------------------------------------------------------------------------------------------------------------------------------------------------------------------------------------------------|--------------------------------------------------------------------------------------------------------------------------------------------------------------------------------------------------------------------------------------------------------------------------------------------------------------------------------------------------------------------------------------------------------------------------------------------------------------------------------------------------------------------------------------------------------------------------------------------------------------------------------------------------------------------------------------------------------------------------------------------------------------------------------------------------------------------------------------------------------------------------------------------------------------------------------------------------------------------------------------------------------------------------------------------------------------------------------------------------------------------------------------------------------------------------------------------------------------------------------------------------------------------------------------------------------------------------------------------------------------------------------------------------------------------------------------------------------------------------------------------------------------------------------------------------------------------------------------------------------------------------------------------------------------------------------------------------------------------------------------------------------------------------------------------------------------------------------------------------------------------------------------------------------------------------------------------------------------------------------------------------------------------------------------------------------------------------------------------------------------------------------|--------------------------------------------------------------------------------------------------------------------------------------------------------------------------------------------------------------------------------------------------------------------------------------------------------------------------------------------------------------------------------------------------------------------------------------------------------------------------------------------------------------------------------------------------------------------------------------------------------------------------------------------------------------------------------------------------------------------------------------------------------------------------------------------------------------------------------------------------------------------------------------------------------------------------------------------------------------------------------------------------------------------------------------------------------------------------------------------------------------------------------------------------------------------------------------------------------------------------------------------------------------------------------------------------------------------------------------------------------------------------------------------------------------------------------------------------------------------------------------------------------------------------------------------------------------------------------------------------------------------------------------------------------------------------------------------------------------------------------------------------------------------------------------------------------------------------------------------------------------------------------------------------------------------------------------------------------------------------------------------------------------------------------------------------------------------------------------------------------------------------------|------------------------------------------------------------------------------------------------------------------------------|--------------------------------------------------------------------------------------------------------------------------------------------------------------------------------------------------------------------------------------------------------------------------------------------------------------------------------------------------------------------------------------------------------------------------------------------------------------------------------------------------------------------------------------------------------------------------------------------------------------------------------------------------------------------------------------------------------------------------------------------------------------------------------------------------------------------------------------------------------------------------------------------------------------------------------------------------------------------------------------------------------------------------------------------------------------------------------------------------------------------------------------------------------------------------------------------------------------------------------------------------------------------------------------------------------------------------------------------------------------------------------------------------------------------------------------------------------------------------------------------------------------------------------------------------------------------------------------------------------------------------------------------------------------------------------------------------------------------------------------------------------------------------------------------------------------------------------------------------------------------------------------------------------------------------------------------------------------------------------------------------------------------------------------------------------------------------------------------------------------------------------|--------------------------------------------------------------------------------------------------------------------------------------------------------------------------------------------------------------------------------------------------------------------------------------------------------------------------------------------------------------------------------------------------------------------------------------------------------------------------------------------------------------------------------------------------------------------------------------------------------------------------------------------------------------------------------------------------------------------------------------------------------------------------------------------------------------------------------------------------------------------------------------------------------------------------------------------------------------------------------------------------------------------------------------------------------------------------------------------------------------------------------------------------------------------------------------------------------------------------------------------------------------------------------------------------------------------------------------------------------------------------------------------------------------------------------------------------------------------------------------------------------------------------------------------------------------------------------------------------------------------------------------------------------------------------------------------------------------------------------------------------------------------------------------------------------------------------------------------------------------------------------------------------------------------------------------------------------------------------------------------------------------------------------------------------------------------------------------------------------------------------------|--------------------------------------------------------------------------------------------------------------------------------------------------------------------------------------------------------------------------------------------------------------------------------------------------------------------------------------------------------------------------------------------------------------------------------------------------------------------------------------------------------------------------------------------------------------------------------------------------------------------------------------------------------------------------------------------------------------------------------------------------------------------------------------------------------------------------------------------------------------------------------------------------------------------------------------------------------------------------------------------------------------------------------------------------------------------------------------------------------------------------------------------------------------------------------------------------------------------------------------------------------------------------------------------------------------------------------------------------------------------------------------------------------------------------------------------------------------------------------------------------------------------------------------------------------------------------------------------------------------------------------------------------------------------------------------------------------------------------------------------------------------------------------------------------------------------------------------------------------------------------------------------------------------------------------------------------------------------------------------------------------------------------------------------------------------------------------------------------------------------------------|------------------------------------------------------------------------------------------------------------------------------------------------------------------------------------------------------------------------|----------------------------------------------------------------------------|--------------------------------------------------------------------------------------------------------------------------------------------------------------------------------------------------------------------------------------------------------------------------------------------------------------------------------------------------------------------------------------------------------------------------------------------------------------------------------------------------------------------------------------------------------------------------------------------------------------------------------------------------------------------------------------------------------------------------------------------------------------------------------------------------------------------------------------------------------------------------------------------------------------------------------------------------------------------------------------------------------------------------------------------------------------------------------------------------------------------------------------------------------------------------------------------------------------------------------------------------------------------------------------------------------------------------------------------------------------------------------------------------------------------------------------------------------------------------------------------------------------------------------------------------------------------------------------------------------------------------------------------------------------------------------------------------------------------------------------------------------------------------------------------------------------------------------------------------------------------------------------------------------------------------------------------------------------------------------------------------------------------------------------------------------------------------------------------------------------------------------|--------------------------------------------------------------------------------------------------------------------------------------------------------------------------------------------------------------------------------------------------------------------------------------------------------------------------------------------------------------------------------------------------------------------------------------------------------------------------------------------------------------------------------------------------------------------------------------------------------------------------------------------------------------------------------------------------------------------------------------------------------------------------------------------------------------------------------------------------------------------------------------------------------------------------------------------------------------------------------------------------------------------------------------------------------------------------------------------------------------------------------------------------------------------------------------------------------------------------------------------------------------------------------------------------------------------------------------------------------------------------------------------------------------------------------------------------------------------------------------------------------------------------------------------------------------------------------------------------------------------------------------------------------------------------------------------------------------------------------------------------------------------------------------------------------------------------------------------------------------------------------------------------------------------------------------------------------------------------------------------------------------------------------------------------------------------------------------------------------------------------------|-----------------------|
|                                                                                                                                                                                                                                                                                                                                                                              | `                                                                                                                                                                                                                                                                                                                                                                                                                                                                                                                                                                                                                                                                                                                                                                                                                                                                                                                                                                                                                                                                                                                                                                                                                                                                                                                                                                                                                                                                                                                                                                                                                                                                                                                                                                                                                                                                                                                                                                                                                                                                                                                              | FAMILY DWELLINGS                                                                                                                                                                                                                                                                                                                                                                                                                                                                                                                                                                                                                                                                                                                                                                                                                                                                                                                                                                                                                                                                                                                                                                                                                                                                                                                                                                                                                                                                                                                                                                                                                                                                                                                                                                                                                                                                                                                                                                                                                                                                                                               | AND TOWN                                                                                                                                                                                                                                                                                                                                                                                                                                                                                                                                                                                                                                                                                                                                                                                                                                                                                                                                                                                                                                                                                                                                                                                                                                                                                                                                                                                                                                                                                                                                                                                                                                                                                                                                                                                                                                                                                                                                                                                                                                                                                                                       | HOUSES)                                                                                                                                                                                                                                                                                                                                                                                                                                                                                                                                                                                                                                                                                                                                                                                                                                                                                                                                                                                                                                                                                                                                                                                                                                                                                                                                                                                                                                                                                                                                                                                                                                                                                                                                                                                                                                                                                                                                                                                                                                                                                                                        |                                                                                                                              | BUILDING ELEMENT                                                                                                                                                                                                                                                                                                                                                                                                                                                                                                                                                                                                                                                                                                                                                                                                                                                                                                                                                                                                                                                                                                                                                                                                                                                                                                                                                                                                                                                                                                                                                                                                                                                                                                                                                                                                                                                                                                                                                                                                                                                                                                               | FIRE<br>SEPARATION<br>DISTANCE                                                                                                                                                                                                                                                                                                                                                                                                                                                                                                                                                                                                                                                                                                                                                                                                                                                                                                                                                                                                                                                                                                                                                                                                                                                                                                                                                                                                                                                                                                                                                                                                                                                                                                                                                                                                                                                                                                                                                                                                                                                                                                 | REQ'D                                                                                                                                                                                                                                                                                                                                                                                                                                                                                                                                                                                                                                                                                                                                                                                                                                                                                                                                                                                                                                                                                                                                                                                                                                                                                                                                                                                                                                                                                                                                                                                                                                                                                                                                                                                                                                                                                                                                                                                                                                                                                                                          | RATING PROVIDED (W/ *                                                                                                                                                                                                  | DETAIL # AND SHEET #                                                       | DESIGN#<br>FOR<br>RATED                                                                                                                                                                                                                                                                                                                                                                                                                                                                                                                                                                                                                                                                                                                                                                                                                                                                                                                                                                                                                                                                                                                                                                                                                                                                                                                                                                                                                                                                                                                                                                                                                                                                                                                                                                                                                                                                                                                                                                                                                                                                                                        | SHEET # FOR<br>RATED<br>PENETRATION                                                                                                                                                                                                                                                                                                                                                                                                                                                                                                                                                                                                                                                                                                                                                                                                                                                                                                                                                                                                                                                                                                                                                                                                                                                                                                                                                                                                                                                                                                                                                                                                                                                                                                                                                                                                                                                                                                                                                                                                                                                                                            | SHEI<br>FO<br>RAT     |
| Address: 130 South                                                                                                                                                                                                                                                                                                                                                           |                                                                                                                                                                                                                                                                                                                                                                                                                                                                                                                                                                                                                                                                                                                                                                                                                                                                                                                                                                                                                                                                                                                                                                                                                                                                                                                                                                                                                                                                                                                                                                                                                                                                                                                                                                                                                                                                                                                                                                                                                                                                                                                                | Se - Interior Renovation   Zi                                                                                                                                                                                                                                                                                                                                                                                                                                                                                                                                                                                                                                                                                                                                                                                                                                                                                                                                                                                                                                                                                                                                                                                                                                                                                                                                                                                                                                                                                                                                                                                                                                                                                                                                                                                                                                                                                                                                                                                                                                                                                                  | p Code: <u>28501</u>                                                                                                                                                                                                                                                                                                                                                                                                                                                                                                                                                                                                                                                                                                                                                                                                                                                                                                                                                                                                                                                                                                                                                                                                                                                                                                                                                                                                                                                                                                                                                                                                                                                                                                                                                                                                                                                                                                                                                                                                                                                                                                           | E-Mail: adam sho                                                                                                                                                                                                                                                                                                                                                                                                                                                                                                                                                                                                                                                                                                                                                                                                                                                                                                                                                                                                                                                                                                                                                                                                                                                                                                                                                                                                                                                                                                                                                                                                                                                                                                                                                                                                                                                                                                                                                                                                                                                                                                               | rt@lenoircountync.gov                                                                                                        | Structural Frame, including columns, girders,                                                                                                                                                                                                                                                                                                                                                                                                                                                                                                                                                                                                                                                                                                                                                                                                                                                                                                                                                                                                                                                                                                                                                                                                                                                                                                                                                                                                                                                                                                                                                                                                                                                                                                                                                                                                                                                                                                                                                                                                                                                                                  | (FEET)                                                                                                                                                                                                                                                                                                                                                                                                                                                                                                                                                                                                                                                                                                                                                                                                                                                                                                                                                                                                                                                                                                                                                                                                                                                                                                                                                                                                                                                                                                                                                                                                                                                                                                                                                                                                                                                                                                                                                                                                                                                                                                                         | N/A                                                                                                                                                                                                                                                                                                                                                                                                                                                                                                                                                                                                                                                                                                                                                                                                                                                                                                                                                                                                                                                                                                                                                                                                                                                                                                                                                                                                                                                                                                                                                                                                                                                                                                                                                                                                                                                                                                                                                                                                                                                                                                                            | REDUCTION) N/A                                                                                                                                                                                                         | N/A                                                                        | ASSEMBLY<br>N/A                                                                                                                                                                                                                                                                                                                                                                                                                                                                                                                                                                                                                                                                                                                                                                                                                                                                                                                                                                                                                                                                                                                                                                                                                                                                                                                                                                                                                                                                                                                                                                                                                                                                                                                                                                                                                                                                                                                                                                                                                                                                                                                | N/A                                                                                                                                                                                                                                                                                                                                                                                                                                                                                                                                                                                                                                                                                                                                                                                                                                                                                                                                                                                                                                                                                                                                                                                                                                                                                                                                                                                                                                                                                                                                                                                                                                                                                                                                                                                                                                                                                                                                                                                                                                                                                                                            | JOI<br>N              |
| Owned By: County                                                                                                                                                                                                                                                                                                                                                             |                                                                                                                                                                                                                                                                                                                                                                                                                                                                                                                                                                                                                                                                                                                                                                                                                                                                                                                                                                                                                                                                                                                                                                                                                                                                                                                                                                                                                                                                                                                                                                                                                                                                                                                                                                                                                                                                                                                                                                                                                                                                                                                                | Thore #: <u>232</u>                                                                                                                                                                                                                                                                                                                                                                                                                                                                                                                                                                                                                                                                                                                                                                                                                                                                                                                                                                                                                                                                                                                                                                                                                                                                                                                                                                                                                                                                                                                                                                                                                                                                                                                                                                                                                                                                                                                                                                                                                                                                                                            | <u> </u>                                                                                                                                                                                                                                                                                                                                                                                                                                                                                                                                                                                                                                                                                                                                                                                                                                                                                                                                                                                                                                                                                                                                                                                                                                                                                                                                                                                                                                                                                                                                                                                                                                                                                                                                                                                                                                                                                                                                                                                                                                                                                                                       | James de la companya del companya de la companya del companya de la companya de l | The femore county no. gov                                                                                                    | trusses  Bearing Walls                                                                                                                                                                                                                                                                                                                                                                                                                                                                                                                                                                                                                                                                                                                                                                                                                                                                                                                                                                                                                                                                                                                                                                                                                                                                                                                                                                                                                                                                                                                                                                                                                                                                                                                                                                                                                                                                                                                                                                                                                                                                                                         |                                                                                                                                                                                                                                                                                                                                                                                                                                                                                                                                                                                                                                                                                                                                                                                                                                                                                                                                                                                                                                                                                                                                                                                                                                                                                                                                                                                                                                                                                                                                                                                                                                                                                                                                                                                                                                                                                                                                                                                                                                                                                                                                |                                                                                                                                                                                                                                                                                                                                                                                                                                                                                                                                                                                                                                                                                                                                                                                                                                                                                                                                                                                                                                                                                                                                                                                                                                                                                                                                                                                                                                                                                                                                                                                                                                                                                                                                                                                                                                                                                                                                                                                                                                                                                                                                |                                                                                                                                                                                                                        |                                                                            |                                                                                                                                                                                                                                                                                                                                                                                                                                                                                                                                                                                                                                                                                                                                                                                                                                                                                                                                                                                                                                                                                                                                                                                                                                                                                                                                                                                                                                                                                                                                                                                                                                                                                                                                                                                                                                                                                                                                                                                                                                                                                                                                |                                                                                                                                                                                                                                                                                                                                                                                                                                                                                                                                                                                                                                                                                                                                                                                                                                                                                                                                                                                                                                                                                                                                                                                                                                                                                                                                                                                                                                                                                                                                                                                                                                                                                                                                                                                                                                                                                                                                                                                                                                                                                                                                |                       |
| Code Enforcement J                                                                                                                                                                                                                                                                                                                                                           | Jurisdiction: <u>City</u>                                                                                                                                                                                                                                                                                                                                                                                                                                                                                                                                                                                                                                                                                                                                                                                                                                                                                                                                                                                                                                                                                                                                                                                                                                                                                                                                                                                                                                                                                                                                                                                                                                                                                                                                                                                                                                                                                                                                                                                                                                                                                                      |                                                                                                                                                                                                                                                                                                                                                                                                                                                                                                                                                                                                                                                                                                                                                                                                                                                                                                                                                                                                                                                                                                                                                                                                                                                                                                                                                                                                                                                                                                                                                                                                                                                                                                                                                                                                                                                                                                                                                                                                                                                                                                                                |                                                                                                                                                                                                                                                                                                                                                                                                                                                                                                                                                                                                                                                                                                                                                                                                                                                                                                                                                                                                                                                                                                                                                                                                                                                                                                                                                                                                                                                                                                                                                                                                                                                                                                                                                                                                                                                                                                                                                                                                                                                                                                                                |                                                                                                                                                                                                                                                                                                                                                                                                                                                                                                                                                                                                                                                                                                                                                                                                                                                                                                                                                                                                                                                                                                                                                                                                                                                                                                                                                                                                                                                                                                                                                                                                                                                                                                                                                                                                                                                                                                                                                                                                                                                                                                                                |                                                                                                                              | Exterior<br>North                                                                                                                                                                                                                                                                                                                                                                                                                                                                                                                                                                                                                                                                                                                                                                                                                                                                                                                                                                                                                                                                                                                                                                                                                                                                                                                                                                                                                                                                                                                                                                                                                                                                                                                                                                                                                                                                                                                                                                                                                                                                                                              | >30'                                                                                                                                                                                                                                                                                                                                                                                                                                                                                                                                                                                                                                                                                                                                                                                                                                                                                                                                                                                                                                                                                                                                                                                                                                                                                                                                                                                                                                                                                                                                                                                                                                                                                                                                                                                                                                                                                                                                                                                                                                                                                                                           | 0                                                                                                                                                                                                                                                                                                                                                                                                                                                                                                                                                                                                                                                                                                                                                                                                                                                                                                                                                                                                                                                                                                                                                                                                                                                                                                                                                                                                                                                                                                                                                                                                                                                                                                                                                                                                                                                                                                                                                                                                                                                                                                                              | N/A                                                                                                                                                                                                                    | N/A                                                                        | N/A                                                                                                                                                                                                                                                                                                                                                                                                                                                                                                                                                                                                                                                                                                                                                                                                                                                                                                                                                                                                                                                                                                                                                                                                                                                                                                                                                                                                                                                                                                                                                                                                                                                                                                                                                                                                                                                                                                                                                                                                                                                                                                                            | N/A                                                                                                                                                                                                                                                                                                                                                                                                                                                                                                                                                                                                                                                                                                                                                                                                                                                                                                                                                                                                                                                                                                                                                                                                                                                                                                                                                                                                                                                                                                                                                                                                                                                                                                                                                                                                                                                                                                                                                                                                                                                                                                                            | N                     |
|                                                                                                                                                                                                                                                                                                                                                                              |                                                                                                                                                                                                                                                                                                                                                                                                                                                                                                                                                                                                                                                                                                                                                                                                                                                                                                                                                                                                                                                                                                                                                                                                                                                                                                                                                                                                                                                                                                                                                                                                                                                                                                                                                                                                                                                                                                                                                                                                                                                                                                                                |                                                                                                                                                                                                                                                                                                                                                                                                                                                                                                                                                                                                                                                                                                                                                                                                                                                                                                                                                                                                                                                                                                                                                                                                                                                                                                                                                                                                                                                                                                                                                                                                                                                                                                                                                                                                                                                                                                                                                                                                                                                                                                                                |                                                                                                                                                                                                                                                                                                                                                                                                                                                                                                                                                                                                                                                                                                                                                                                                                                                                                                                                                                                                                                                                                                                                                                                                                                                                                                                                                                                                                                                                                                                                                                                                                                                                                                                                                                                                                                                                                                                                                                                                                                                                                                                                |                                                                                                                                                                                                                                                                                                                                                                                                                                                                                                                                                                                                                                                                                                                                                                                                                                                                                                                                                                                                                                                                                                                                                                                                                                                                                                                                                                                                                                                                                                                                                                                                                                                                                                                                                                                                                                                                                                                                                                                                                                                                                                                                |                                                                                                                              | East                                                                                                                                                                                                                                                                                                                                                                                                                                                                                                                                                                                                                                                                                                                                                                                                                                                                                                                                                                                                                                                                                                                                                                                                                                                                                                                                                                                                                                                                                                                                                                                                                                                                                                                                                                                                                                                                                                                                                                                                                                                                                                                           | >30°                                                                                                                                                                                                                                                                                                                                                                                                                                                                                                                                                                                                                                                                                                                                                                                                                                                                                                                                                                                                                                                                                                                                                                                                                                                                                                                                                                                                                                                                                                                                                                                                                                                                                                                                                                                                                                                                                                                                                                                                                                                                                                                           | 0                                                                                                                                                                                                                                                                                                                                                                                                                                                                                                                                                                                                                                                                                                                                                                                                                                                                                                                                                                                                                                                                                                                                                                                                                                                                                                                                                                                                                                                                                                                                                                                                                                                                                                                                                                                                                                                                                                                                                                                                                                                                                                                              | N/A                                                                                                                                                                                                                    | N/A                                                                        | N/A                                                                                                                                                                                                                                                                                                                                                                                                                                                                                                                                                                                                                                                                                                                                                                                                                                                                                                                                                                                                                                                                                                                                                                                                                                                                                                                                                                                                                                                                                                                                                                                                                                                                                                                                                                                                                                                                                                                                                                                                                                                                                                                            | N/A                                                                                                                                                                                                                                                                                                                                                                                                                                                                                                                                                                                                                                                                                                                                                                                                                                                                                                                                                                                                                                                                                                                                                                                                                                                                                                                                                                                                                                                                                                                                                                                                                                                                                                                                                                                                                                                                                                                                                                                                                                                                                                                            | N                     |
| <u>CONTACT</u>                                                                                                                                                                                                                                                                                                                                                               |                                                                                                                                                                                                                                                                                                                                                                                                                                                                                                                                                                                                                                                                                                                                                                                                                                                                                                                                                                                                                                                                                                                                                                                                                                                                                                                                                                                                                                                                                                                                                                                                                                                                                                                                                                                                                                                                                                                                                                                                                                                                                                                                |                                                                                                                                                                                                                                                                                                                                                                                                                                                                                                                                                                                                                                                                                                                                                                                                                                                                                                                                                                                                                                                                                                                                                                                                                                                                                                                                                                                                                                                                                                                                                                                                                                                                                                                                                                                                                                                                                                                                                                                                                                                                                                                                |                                                                                                                                                                                                                                                                                                                                                                                                                                                                                                                                                                                                                                                                                                                                                                                                                                                                                                                                                                                                                                                                                                                                                                                                                                                                                                                                                                                                                                                                                                                                                                                                                                                                                                                                                                                                                                                                                                                                                                                                                                                                                                                                | <u> </u>                                                                                                                                                                                                                                                                                                                                                                                                                                                                                                                                                                                                                                                                                                                                                                                                                                                                                                                                                                                                                                                                                                                                                                                                                                                                                                                                                                                                                                                                                                                                                                                                                                                                                                                                                                                                                                                                                                                                                                                                                                                                                                                       |                                                                                                                              | West                                                                                                                                                                                                                                                                                                                                                                                                                                                                                                                                                                                                                                                                                                                                                                                                                                                                                                                                                                                                                                                                                                                                                                                                                                                                                                                                                                                                                                                                                                                                                                                                                                                                                                                                                                                                                                                                                                                                                                                                                                                                                                                           | >30'                                                                                                                                                                                                                                                                                                                                                                                                                                                                                                                                                                                                                                                                                                                                                                                                                                                                                                                                                                                                                                                                                                                                                                                                                                                                                                                                                                                                                                                                                                                                                                                                                                                                                                                                                                                                                                                                                                                                                                                                                                                                                                                           | 0                                                                                                                                                                                                                                                                                                                                                                                                                                                                                                                                                                                                                                                                                                                                                                                                                                                                                                                                                                                                                                                                                                                                                                                                                                                                                                                                                                                                                                                                                                                                                                                                                                                                                                                                                                                                                                                                                                                                                                                                                                                                                                                              | N/A<br>N/A                                                                                                                                                                                                             | N/A<br>N/A                                                                 | N/A<br>N/A                                                                                                                                                                                                                                                                                                                                                                                                                                                                                                                                                                                                                                                                                                                                                                                                                                                                                                                                                                                                                                                                                                                                                                                                                                                                                                                                                                                                                                                                                                                                                                                                                                                                                                                                                                                                                                                                                                                                                                                                                                                                                                                     | N/A<br>N/A                                                                                                                                                                                                                                                                                                                                                                                                                                                                                                                                                                                                                                                                                                                                                                                                                                                                                                                                                                                                                                                                                                                                                                                                                                                                                                                                                                                                                                                                                                                                                                                                                                                                                                                                                                                                                                                                                                                                                                                                                                                                                                                     | N                     |
| DESIGNER Architectural                                                                                                                                                                                                                                                                                                                                                       | FIRM Dunn & Dalton Architec                                                                                                                                                                                                                                                                                                                                                                                                                                                                                                                                                                                                                                                                                                                                                                                                                                                                                                                                                                                                                                                                                                                                                                                                                                                                                                                                                                                                                                                                                                                                                                                                                                                                                                                                                                                                                                                                                                                                                                                                                                                                                                    | NAME Russell M. Wood                                                                                                                                                                                                                                                                                                                                                                                                                                                                                                                                                                                                                                                                                                                                                                                                                                                                                                                                                                                                                                                                                                                                                                                                                                                                                                                                                                                                                                                                                                                                                                                                                                                                                                                                                                                                                                                                                                                                                                                                                                                                                                           | LICENSE # 9058                                                                                                                                                                                                                                                                                                                                                                                                                                                                                                                                                                                                                                                                                                                                                                                                                                                                                                                                                                                                                                                                                                                                                                                                                                                                                                                                                                                                                                                                                                                                                                                                                                                                                                                                                                                                                                                                                                                                                                                                                                                                                                                 | TELEPHONE # 252-527-1523                                                                                                                                                                                                                                                                                                                                                                                                                                                                                                                                                                                                                                                                                                                                                                                                                                                                                                                                                                                                                                                                                                                                                                                                                                                                                                                                                                                                                                                                                                                                                                                                                                                                                                                                                                                                                                                                                                                                                                                                                                                                                                       | E-MAIL russ@dunndalton.com                                                                                                   | South<br>Interior                                                                                                                                                                                                                                                                                                                                                                                                                                                                                                                                                                                                                                                                                                                                                                                                                                                                                                                                                                                                                                                                                                                                                                                                                                                                                                                                                                                                                                                                                                                                                                                                                                                                                                                                                                                                                                                                                                                                                                                                                                                                                                              | - 50                                                                                                                                                                                                                                                                                                                                                                                                                                                                                                                                                                                                                                                                                                                                                                                                                                                                                                                                                                                                                                                                                                                                                                                                                                                                                                                                                                                                                                                                                                                                                                                                                                                                                                                                                                                                                                                                                                                                                                                                                                                                                                                           | 0                                                                                                                                                                                                                                                                                                                                                                                                                                                                                                                                                                                                                                                                                                                                                                                                                                                                                                                                                                                                                                                                                                                                                                                                                                                                                                                                                                                                                                                                                                                                                                                                                                                                                                                                                                                                                                                                                                                                                                                                                                                                                                                              | N/A                                                                                                                                                                                                                    | N/A                                                                        | N/A                                                                                                                                                                                                                                                                                                                                                                                                                                                                                                                                                                                                                                                                                                                                                                                                                                                                                                                                                                                                                                                                                                                                                                                                                                                                                                                                                                                                                                                                                                                                                                                                                                                                                                                                                                                                                                                                                                                                                                                                                                                                                                                            | N/A                                                                                                                                                                                                                                                                                                                                                                                                                                                                                                                                                                                                                                                                                                                                                                                                                                                                                                                                                                                                                                                                                                                                                                                                                                                                                                                                                                                                                                                                                                                                                                                                                                                                                                                                                                                                                                                                                                                                                                                                                                                                                                                            | N                     |
| Civil                                                                                                                                                                                                                                                                                                                                                                        | Built & Built in Themse                                                                                                                                                                                                                                                                                                                                                                                                                                                                                                                                                                                                                                                                                                                                                                                                                                                                                                                                                                                                                                                                                                                                                                                                                                                                                                                                                                                                                                                                                                                                                                                                                                                                                                                                                                                                                                                                                                                                                                                                                                                                                                        | 1100011111111000                                                                                                                                                                                                                                                                                                                                                                                                                                                                                                                                                                                                                                                                                                                                                                                                                                                                                                                                                                                                                                                                                                                                                                                                                                                                                                                                                                                                                                                                                                                                                                                                                                                                                                                                                                                                                                                                                                                                                                                                                                                                                                               | ,,,,,,                                                                                                                                                                                                                                                                                                                                                                                                                                                                                                                                                                                                                                                                                                                                                                                                                                                                                                                                                                                                                                                                                                                                                                                                                                                                                                                                                                                                                                                                                                                                                                                                                                                                                                                                                                                                                                                                                                                                                                                                                                                                                                                         | 202 027 1020                                                                                                                                                                                                                                                                                                                                                                                                                                                                                                                                                                                                                                                                                                                                                                                                                                                                                                                                                                                                                                                                                                                                                                                                                                                                                                                                                                                                                                                                                                                                                                                                                                                                                                                                                                                                                                                                                                                                                                                                                                                                                                                   | Two ye, a will aware in a con-                                                                                               | Nonbearing Walls and                                                                                                                                                                                                                                                                                                                                                                                                                                                                                                                                                                                                                                                                                                                                                                                                                                                                                                                                                                                                                                                                                                                                                                                                                                                                                                                                                                                                                                                                                                                                                                                                                                                                                                                                                                                                                                                                                                                                                                                                                                                                                                           |                                                                                                                                                                                                                                                                                                                                                                                                                                                                                                                                                                                                                                                                                                                                                                                                                                                                                                                                                                                                                                                                                                                                                                                                                                                                                                                                                                                                                                                                                                                                                                                                                                                                                                                                                                                                                                                                                                                                                                                                                                                                                                                                |                                                                                                                                                                                                                                                                                                                                                                                                                                                                                                                                                                                                                                                                                                                                                                                                                                                                                                                                                                                                                                                                                                                                                                                                                                                                                                                                                                                                                                                                                                                                                                                                                                                                                                                                                                                                                                                                                                                                                                                                                                                                                                                                |                                                                                                                                                                                                                        |                                                                            |                                                                                                                                                                                                                                                                                                                                                                                                                                                                                                                                                                                                                                                                                                                                                                                                                                                                                                                                                                                                                                                                                                                                                                                                                                                                                                                                                                                                                                                                                                                                                                                                                                                                                                                                                                                                                                                                                                                                                                                                                                                                                                                                |                                                                                                                                                                                                                                                                                                                                                                                                                                                                                                                                                                                                                                                                                                                                                                                                                                                                                                                                                                                                                                                                                                                                                                                                                                                                                                                                                                                                                                                                                                                                                                                                                                                                                                                                                                                                                                                                                                                                                                                                                                                                                                                                |                       |
| Electrical<br>Fire Alarm                                                                                                                                                                                                                                                                                                                                                     |                                                                                                                                                                                                                                                                                                                                                                                                                                                                                                                                                                                                                                                                                                                                                                                                                                                                                                                                                                                                                                                                                                                                                                                                                                                                                                                                                                                                                                                                                                                                                                                                                                                                                                                                                                                                                                                                                                                                                                                                                                                                                                                                |                                                                                                                                                                                                                                                                                                                                                                                                                                                                                                                                                                                                                                                                                                                                                                                                                                                                                                                                                                                                                                                                                                                                                                                                                                                                                                                                                                                                                                                                                                                                                                                                                                                                                                                                                                                                                                                                                                                                                                                                                                                                                                                                |                                                                                                                                                                                                                                                                                                                                                                                                                                                                                                                                                                                                                                                                                                                                                                                                                                                                                                                                                                                                                                                                                                                                                                                                                                                                                                                                                                                                                                                                                                                                                                                                                                                                                                                                                                                                                                                                                                                                                                                                                                                                                                                                |                                                                                                                                                                                                                                                                                                                                                                                                                                                                                                                                                                                                                                                                                                                                                                                                                                                                                                                                                                                                                                                                                                                                                                                                                                                                                                                                                                                                                                                                                                                                                                                                                                                                                                                                                                                                                                                                                                                                                                                                                                                                                                                                |                                                                                                                              | Partitions Exterior walls                                                                                                                                                                                                                                                                                                                                                                                                                                                                                                                                                                                                                                                                                                                                                                                                                                                                                                                                                                                                                                                                                                                                                                                                                                                                                                                                                                                                                                                                                                                                                                                                                                                                                                                                                                                                                                                                                                                                                                                                                                                                                                      |                                                                                                                                                                                                                                                                                                                                                                                                                                                                                                                                                                                                                                                                                                                                                                                                                                                                                                                                                                                                                                                                                                                                                                                                                                                                                                                                                                                                                                                                                                                                                                                                                                                                                                                                                                                                                                                                                                                                                                                                                                                                                                                                |                                                                                                                                                                                                                                                                                                                                                                                                                                                                                                                                                                                                                                                                                                                                                                                                                                                                                                                                                                                                                                                                                                                                                                                                                                                                                                                                                                                                                                                                                                                                                                                                                                                                                                                                                                                                                                                                                                                                                                                                                                                                                                                                |                                                                                                                                                                                                                        |                                                                            |                                                                                                                                                                                                                                                                                                                                                                                                                                                                                                                                                                                                                                                                                                                                                                                                                                                                                                                                                                                                                                                                                                                                                                                                                                                                                                                                                                                                                                                                                                                                                                                                                                                                                                                                                                                                                                                                                                                                                                                                                                                                                                                                |                                                                                                                                                                                                                                                                                                                                                                                                                                                                                                                                                                                                                                                                                                                                                                                                                                                                                                                                                                                                                                                                                                                                                                                                                                                                                                                                                                                                                                                                                                                                                                                                                                                                                                                                                                                                                                                                                                                                                                                                                                                                                                                                |                       |
| Plumbing<br>Mechanical                                                                                                                                                                                                                                                                                                                                                       |                                                                                                                                                                                                                                                                                                                                                                                                                                                                                                                                                                                                                                                                                                                                                                                                                                                                                                                                                                                                                                                                                                                                                                                                                                                                                                                                                                                                                                                                                                                                                                                                                                                                                                                                                                                                                                                                                                                                                                                                                                                                                                                                |                                                                                                                                                                                                                                                                                                                                                                                                                                                                                                                                                                                                                                                                                                                                                                                                                                                                                                                                                                                                                                                                                                                                                                                                                                                                                                                                                                                                                                                                                                                                                                                                                                                                                                                                                                                                                                                                                                                                                                                                                                                                                                                                |                                                                                                                                                                                                                                                                                                                                                                                                                                                                                                                                                                                                                                                                                                                                                                                                                                                                                                                                                                                                                                                                                                                                                                                                                                                                                                                                                                                                                                                                                                                                                                                                                                                                                                                                                                                                                                                                                                                                                                                                                                                                                                                                |                                                                                                                                                                                                                                                                                                                                                                                                                                                                                                                                                                                                                                                                                                                                                                                                                                                                                                                                                                                                                                                                                                                                                                                                                                                                                                                                                                                                                                                                                                                                                                                                                                                                                                                                                                                                                                                                                                                                                                                                                                                                                                                                |                                                                                                                              | North                                                                                                                                                                                                                                                                                                                                                                                                                                                                                                                                                                                                                                                                                                                                                                                                                                                                                                                                                                                                                                                                                                                                                                                                                                                                                                                                                                                                                                                                                                                                                                                                                                                                                                                                                                                                                                                                                                                                                                                                                                                                                                                          | >30°<br>>30°                                                                                                                                                                                                                                                                                                                                                                                                                                                                                                                                                                                                                                                                                                                                                                                                                                                                                                                                                                                                                                                                                                                                                                                                                                                                                                                                                                                                                                                                                                                                                                                                                                                                                                                                                                                                                                                                                                                                                                                                                                                                                                                   | 0                                                                                                                                                                                                                                                                                                                                                                                                                                                                                                                                                                                                                                                                                                                                                                                                                                                                                                                                                                                                                                                                                                                                                                                                                                                                                                                                                                                                                                                                                                                                                                                                                                                                                                                                                                                                                                                                                                                                                                                                                                                                                                                              | N/A                                                                                                                                                                                                                    | N/A<br>N/A                                                                 | N/A                                                                                                                                                                                                                                                                                                                                                                                                                                                                                                                                                                                                                                                                                                                                                                                                                                                                                                                                                                                                                                                                                                                                                                                                                                                                                                                                                                                                                                                                                                                                                                                                                                                                                                                                                                                                                                                                                                                                                                                                                                                                                                                            | N/A                                                                                                                                                                                                                                                                                                                                                                                                                                                                                                                                                                                                                                                                                                                                                                                                                                                                                                                                                                                                                                                                                                                                                                                                                                                                                                                                                                                                                                                                                                                                                                                                                                                                                                                                                                                                                                                                                                                                                                                                                                                                                                                            | N                     |
| Sprinkler-Standpipe                                                                                                                                                                                                                                                                                                                                                          |                                                                                                                                                                                                                                                                                                                                                                                                                                                                                                                                                                                                                                                                                                                                                                                                                                                                                                                                                                                                                                                                                                                                                                                                                                                                                                                                                                                                                                                                                                                                                                                                                                                                                                                                                                                                                                                                                                                                                                                                                                                                                                                                |                                                                                                                                                                                                                                                                                                                                                                                                                                                                                                                                                                                                                                                                                                                                                                                                                                                                                                                                                                                                                                                                                                                                                                                                                                                                                                                                                                                                                                                                                                                                                                                                                                                                                                                                                                                                                                                                                                                                                                                                                                                                                                                                |                                                                                                                                                                                                                                                                                                                                                                                                                                                                                                                                                                                                                                                                                                                                                                                                                                                                                                                                                                                                                                                                                                                                                                                                                                                                                                                                                                                                                                                                                                                                                                                                                                                                                                                                                                                                                                                                                                                                                                                                                                                                                                                                |                                                                                                                                                                                                                                                                                                                                                                                                                                                                                                                                                                                                                                                                                                                                                                                                                                                                                                                                                                                                                                                                                                                                                                                                                                                                                                                                                                                                                                                                                                                                                                                                                                                                                                                                                                                                                                                                                                                                                                                                                                                                                                                                |                                                                                                                              | East<br>West                                                                                                                                                                                                                                                                                                                                                                                                                                                                                                                                                                                                                                                                                                                                                                                                                                                                                                                                                                                                                                                                                                                                                                                                                                                                                                                                                                                                                                                                                                                                                                                                                                                                                                                                                                                                                                                                                                                                                                                                                                                                                                                   | >30'                                                                                                                                                                                                                                                                                                                                                                                                                                                                                                                                                                                                                                                                                                                                                                                                                                                                                                                                                                                                                                                                                                                                                                                                                                                                                                                                                                                                                                                                                                                                                                                                                                                                                                                                                                                                                                                                                                                                                                                                                                                                                                                           | 0                                                                                                                                                                                                                                                                                                                                                                                                                                                                                                                                                                                                                                                                                                                                                                                                                                                                                                                                                                                                                                                                                                                                                                                                                                                                                                                                                                                                                                                                                                                                                                                                                                                                                                                                                                                                                                                                                                                                                                                                                                                                                                                              | N/A<br>N/A                                                                                                                                                                                                             | N/A                                                                        | N/A<br>N/A                                                                                                                                                                                                                                                                                                                                                                                                                                                                                                                                                                                                                                                                                                                                                                                                                                                                                                                                                                                                                                                                                                                                                                                                                                                                                                                                                                                                                                                                                                                                                                                                                                                                                                                                                                                                                                                                                                                                                                                                                                                                                                                     | N/A<br>N/A                                                                                                                                                                                                                                                                                                                                                                                                                                                                                                                                                                                                                                                                                                                                                                                                                                                                                                                                                                                                                                                                                                                                                                                                                                                                                                                                                                                                                                                                                                                                                                                                                                                                                                                                                                                                                                                                                                                                                                                                                                                                                                                     | I N                   |
| Structural<br>Retaining Walls >5' High                                                                                                                                                                                                                                                                                                                                       | h                                                                                                                                                                                                                                                                                                                                                                                                                                                                                                                                                                                                                                                                                                                                                                                                                                                                                                                                                                                                                                                                                                                                                                                                                                                                                                                                                                                                                                                                                                                                                                                                                                                                                                                                                                                                                                                                                                                                                                                                                                                                                                                              |                                                                                                                                                                                                                                                                                                                                                                                                                                                                                                                                                                                                                                                                                                                                                                                                                                                                                                                                                                                                                                                                                                                                                                                                                                                                                                                                                                                                                                                                                                                                                                                                                                                                                                                                                                                                                                                                                                                                                                                                                                                                                                                                |                                                                                                                                                                                                                                                                                                                                                                                                                                                                                                                                                                                                                                                                                                                                                                                                                                                                                                                                                                                                                                                                                                                                                                                                                                                                                                                                                                                                                                                                                                                                                                                                                                                                                                                                                                                                                                                                                                                                                                                                                                                                                                                                |                                                                                                                                                                                                                                                                                                                                                                                                                                                                                                                                                                                                                                                                                                                                                                                                                                                                                                                                                                                                                                                                                                                                                                                                                                                                                                                                                                                                                                                                                                                                                                                                                                                                                                                                                                                                                                                                                                                                                                                                                                                                                                                                |                                                                                                                              | South                                                                                                                                                                                                                                                                                                                                                                                                                                                                                                                                                                                                                                                                                                                                                                                                                                                                                                                                                                                                                                                                                                                                                                                                                                                                                                                                                                                                                                                                                                                                                                                                                                                                                                                                                                                                                                                                                                                                                                                                                                                                                                                          | >30'                                                                                                                                                                                                                                                                                                                                                                                                                                                                                                                                                                                                                                                                                                                                                                                                                                                                                                                                                                                                                                                                                                                                                                                                                                                                                                                                                                                                                                                                                                                                                                                                                                                                                                                                                                                                                                                                                                                                                                                                                                                                                                                           | 0                                                                                                                                                                                                                                                                                                                                                                                                                                                                                                                                                                                                                                                                                                                                                                                                                                                                                                                                                                                                                                                                                                                                                                                                                                                                                                                                                                                                                                                                                                                                                                                                                                                                                                                                                                                                                                                                                                                                                                                                                                                                                                                              | N/A                                                                                                                                                                                                                    | N/A                                                                        | N/A                                                                                                                                                                                                                                                                                                                                                                                                                                                                                                                                                                                                                                                                                                                                                                                                                                                                                                                                                                                                                                                                                                                                                                                                                                                                                                                                                                                                                                                                                                                                                                                                                                                                                                                                                                                                                                                                                                                                                                                                                                                                                                                            | N/A                                                                                                                                                                                                                                                                                                                                                                                                                                                                                                                                                                                                                                                                                                                                                                                                                                                                                                                                                                                                                                                                                                                                                                                                                                                                                                                                                                                                                                                                                                                                                                                                                                                                                                                                                                                                                                                                                                                                                                                                                                                                                                                            | N                     |
| Other                                                                                                                                                                                                                                                                                                                                                                        | ii                                                                                                                                                                                                                                                                                                                                                                                                                                                                                                                                                                                                                                                                                                                                                                                                                                                                                                                                                                                                                                                                                                                                                                                                                                                                                                                                                                                                                                                                                                                                                                                                                                                                                                                                                                                                                                                                                                                                                                                                                                                                                                                             |                                                                                                                                                                                                                                                                                                                                                                                                                                                                                                                                                                                                                                                                                                                                                                                                                                                                                                                                                                                                                                                                                                                                                                                                                                                                                                                                                                                                                                                                                                                                                                                                                                                                                                                                                                                                                                                                                                                                                                                                                                                                                                                                |                                                                                                                                                                                                                                                                                                                                                                                                                                                                                                                                                                                                                                                                                                                                                                                                                                                                                                                                                                                                                                                                                                                                                                                                                                                                                                                                                                                                                                                                                                                                                                                                                                                                                                                                                                                                                                                                                                                                                                                                                                                                                                                                |                                                                                                                                                                                                                                                                                                                                                                                                                                                                                                                                                                                                                                                                                                                                                                                                                                                                                                                                                                                                                                                                                                                                                                                                                                                                                                                                                                                                                                                                                                                                                                                                                                                                                                                                                                                                                                                                                                                                                                                                                                                                                                                                |                                                                                                                              | Interior walls and partitions                                                                                                                                                                                                                                                                                                                                                                                                                                                                                                                                                                                                                                                                                                                                                                                                                                                                                                                                                                                                                                                                                                                                                                                                                                                                                                                                                                                                                                                                                                                                                                                                                                                                                                                                                                                                                                                                                                                                                                                                                                                                                                  |                                                                                                                                                                                                                                                                                                                                                                                                                                                                                                                                                                                                                                                                                                                                                                                                                                                                                                                                                                                                                                                                                                                                                                                                                                                                                                                                                                                                                                                                                                                                                                                                                                                                                                                                                                                                                                                                                                                                                                                                                                                                                                                                | 0                                                                                                                                                                                                                                                                                                                                                                                                                                                                                                                                                                                                                                                                                                                                                                                                                                                                                                                                                                                                                                                                                                                                                                                                                                                                                                                                                                                                                                                                                                                                                                                                                                                                                                                                                                                                                                                                                                                                                                                                                                                                                                                              | N/A                                                                                                                                                                                                                    | N/A                                                                        | N/A                                                                                                                                                                                                                                                                                                                                                                                                                                                                                                                                                                                                                                                                                                                                                                                                                                                                                                                                                                                                                                                                                                                                                                                                                                                                                                                                                                                                                                                                                                                                                                                                                                                                                                                                                                                                                                                                                                                                                                                                                                                                                                                            | N/A                                                                                                                                                                                                                                                                                                                                                                                                                                                                                                                                                                                                                                                                                                                                                                                                                                                                                                                                                                                                                                                                                                                                                                                                                                                                                                                                                                                                                                                                                                                                                                                                                                                                                                                                                                                                                                                                                                                                                                                                                                                                                                                            | N                     |
| -                                                                                                                                                                                                                                                                                                                                                                            | elude firms and individua                                                                                                                                                                                                                                                                                                                                                                                                                                                                                                                                                                                                                                                                                                                                                                                                                                                                                                                                                                                                                                                                                                                                                                                                                                                                                                                                                                                                                                                                                                                                                                                                                                                                                                                                                                                                                                                                                                                                                                                                                                                                                                      | als such as truss, precast, pr                                                                                                                                                                                                                                                                                                                                                                                                                                                                                                                                                                                                                                                                                                                                                                                                                                                                                                                                                                                                                                                                                                                                                                                                                                                                                                                                                                                                                                                                                                                                                                                                                                                                                                                                                                                                                                                                                                                                                                                                                                                                                                 | e-engineered, in                                                                                                                                                                                                                                                                                                                                                                                                                                                                                                                                                                                                                                                                                                                                                                                                                                                                                                                                                                                                                                                                                                                                                                                                                                                                                                                                                                                                                                                                                                                                                                                                                                                                                                                                                                                                                                                                                                                                                                                                                                                                                                               | nterior designe                                                                                                                                                                                                                                                                                                                                                                                                                                                                                                                                                                                                                                                                                                                                                                                                                                                                                                                                                                                                                                                                                                                                                                                                                                                                                                                                                                                                                                                                                                                                                                                                                                                                                                                                                                                                                                                                                                                                                                                                                                                                                                                | ers, etc.)                                                                                                                   | Floor Construction Including supporting beams and joists                                                                                                                                                                                                                                                                                                                                                                                                                                                                                                                                                                                                                                                                                                                                                                                                                                                                                                                                                                                                                                                                                                                                                                                                                                                                                                                                                                                                                                                                                                                                                                                                                                                                                                                                                                                                                                                                                                                                                                                                                                                                       |                                                                                                                                                                                                                                                                                                                                                                                                                                                                                                                                                                                                                                                                                                                                                                                                                                                                                                                                                                                                                                                                                                                                                                                                                                                                                                                                                                                                                                                                                                                                                                                                                                                                                                                                                                                                                                                                                                                                                                                                                                                                                                                                | N/A                                                                                                                                                                                                                                                                                                                                                                                                                                                                                                                                                                                                                                                                                                                                                                                                                                                                                                                                                                                                                                                                                                                                                                                                                                                                                                                                                                                                                                                                                                                                                                                                                                                                                                                                                                                                                                                                                                                                                                                                                                                                                                                            | N/A                                                                                                                                                                                                                    | N/A                                                                        | N/A                                                                                                                                                                                                                                                                                                                                                                                                                                                                                                                                                                                                                                                                                                                                                                                                                                                                                                                                                                                                                                                                                                                                                                                                                                                                                                                                                                                                                                                                                                                                                                                                                                                                                                                                                                                                                                                                                                                                                                                                                                                                                                                            | N/A                                                                                                                                                                                                                                                                                                                                                                                                                                                                                                                                                                                                                                                                                                                                                                                                                                                                                                                                                                                                                                                                                                                                                                                                                                                                                                                                                                                                                                                                                                                                                                                                                                                                                                                                                                                                                                                                                                                                                                                                                                                                                                                            | N                     |
|                                                                                                                                                                                                                                                                                                                                                                              |                                                                                                                                                                                                                                                                                                                                                                                                                                                                                                                                                                                                                                                                                                                                                                                                                                                                                                                                                                                                                                                                                                                                                                                                                                                                                                                                                                                                                                                                                                                                                                                                                                                                                                                                                                                                                                                                                                                                                                                                                                                                                                                                | . A144: I1 II                                                                                                                                                                                                                                                                                                                                                                                                                                                                                                                                                                                                                                                                                                                                                                                                                                                                                                                                                                                                                                                                                                                                                                                                                                                                                                                                                                                                                                                                                                                                                                                                                                                                                                                                                                                                                                                                                                                                                                                                                                                                                                                  | NI/A NI/A                                                                                                                                                                                                                                                                                                                                                                                                                                                                                                                                                                                                                                                                                                                                                                                                                                                                                                                                                                                                                                                                                                                                                                                                                                                                                                                                                                                                                                                                                                                                                                                                                                                                                                                                                                                                                                                                                                                                                                                                                                                                                                                      |                                                                                                                                                                                                                                                                                                                                                                                                                                                                                                                                                                                                                                                                                                                                                                                                                                                                                                                                                                                                                                                                                                                                                                                                                                                                                                                                                                                                                                                                                                                                                                                                                                                                                                                                                                                                                                                                                                                                                                                                                                                                                                                                |                                                                                                                              | Floor Ceiling Assembly                                                                                                                                                                                                                                                                                                                                                                                                                                                                                                                                                                                                                                                                                                                                                                                                                                                                                                                                                                                                                                                                                                                                                                                                                                                                                                                                                                                                                                                                                                                                                                                                                                                                                                                                                                                                                                                                                                                                                                                                                                                                                                         |                                                                                                                                                                                                                                                                                                                                                                                                                                                                                                                                                                                                                                                                                                                                                                                                                                                                                                                                                                                                                                                                                                                                                                                                                                                                                                                                                                                                                                                                                                                                                                                                                                                                                                                                                                                                                                                                                                                                                                                                                                                                                                                                | N/A                                                                                                                                                                                                                                                                                                                                                                                                                                                                                                                                                                                                                                                                                                                                                                                                                                                                                                                                                                                                                                                                                                                                                                                                                                                                                                                                                                                                                                                                                                                                                                                                                                                                                                                                                                                                                                                                                                                                                                                                                                                                                                                            | N/A                                                                                                                                                                                                                    | N/A                                                                        | N/A                                                                                                                                                                                                                                                                                                                                                                                                                                                                                                                                                                                                                                                                                                                                                                                                                                                                                                                                                                                                                                                                                                                                                                                                                                                                                                                                                                                                                                                                                                                                                                                                                                                                                                                                                                                                                                                                                                                                                                                                                                                                                                                            | N/A                                                                                                                                                                                                                                                                                                                                                                                                                                                                                                                                                                                                                                                                                                                                                                                                                                                                                                                                                                                                                                                                                                                                                                                                                                                                                                                                                                                                                                                                                                                                                                                                                                                                                                                                                                                                                                                                                                                                                                                                                                                                                                                            | N                     |
|                                                                                                                                                                                                                                                                                                                                                                              | NG BUILDING CODE:<br>FED: 1981                                                                                                                                                                                                                                                                                                                                                                                                                                                                                                                                                                                                                                                                                                                                                                                                                                                                                                                                                                                                                                                                                                                                                                                                                                                                                                                                                                                                                                                                                                                                                                                                                                                                                                                                                                                                                                                                                                                                                                                                                                                                                                 |                                                                                                                                                                                                                                                                                                                                                                                                                                                                                                                                                                                                                                                                                                                                                                                                                                                                                                                                                                                                                                                                                                                                                                                                                                                                                                                                                                                                                                                                                                                                                                                                                                                                                                                                                                                                                                                                                                                                                                                                                                                                                                                                | <u>N/A</u> <u>N/A</u><br>(JPANCY(S) ((                                                                                                                                                                                                                                                                                                                                                                                                                                                                                                                                                                                                                                                                                                                                                                                                                                                                                                                                                                                                                                                                                                                                                                                                                                                                                                                                                                                                                                                                                                                                                                                                                                                                                                                                                                                                                                                                                                                                                                                                                                                                                         | Ch. 3): R/A                                                                                                                                                                                                                                                                                                                                                                                                                                                                                                                                                                                                                                                                                                                                                                                                                                                                                                                                                                                                                                                                                                                                                                                                                                                                                                                                                                                                                                                                                                                                                                                                                                                                                                                                                                                                                                                                                                                                                                                                                                                                                                                    | / I-3                                                                                                                        | Columns Supporting Floors                                                                                                                                                                                                                                                                                                                                                                                                                                                                                                                                                                                                                                                                                                                                                                                                                                                                                                                                                                                                                                                                                                                                                                                                                                                                                                                                                                                                                                                                                                                                                                                                                                                                                                                                                                                                                                                                                                                                                                                                                                                                                                      |                                                                                                                                                                                                                                                                                                                                                                                                                                                                                                                                                                                                                                                                                                                                                                                                                                                                                                                                                                                                                                                                                                                                                                                                                                                                                                                                                                                                                                                                                                                                                                                                                                                                                                                                                                                                                                                                                                                                                                                                                                                                                                                                | N/A                                                                                                                                                                                                                                                                                                                                                                                                                                                                                                                                                                                                                                                                                                                                                                                                                                                                                                                                                                                                                                                                                                                                                                                                                                                                                                                                                                                                                                                                                                                                                                                                                                                                                                                                                                                                                                                                                                                                                                                                                                                                                                                            | N/A                                                                                                                                                                                                                    | N/A                                                                        | N/A                                                                                                                                                                                                                                                                                                                                                                                                                                                                                                                                                                                                                                                                                                                                                                                                                                                                                                                                                                                                                                                                                                                                                                                                                                                                                                                                                                                                                                                                                                                                                                                                                                                                                                                                                                                                                                                                                                                                                                                                                                                                                                                            | N/A                                                                                                                                                                                                                                                                                                                                                                                                                                                                                                                                                                                                                                                                                                                                                                                                                                                                                                                                                                                                                                                                                                                                                                                                                                                                                                                                                                                                                                                                                                                                                                                                                                                                                                                                                                                                                                                                                                                                                                                                                                                                                                                            | N                     |
|                                                                                                                                                                                                                                                                                                                                                                              | ):                                                                                                                                                                                                                                                                                                                                                                                                                                                                                                                                                                                                                                                                                                                                                                                                                                                                                                                                                                                                                                                                                                                                                                                                                                                                                                                                                                                                                                                                                                                                                                                                                                                                                                                                                                                                                                                                                                                                                                                                                                                                                                                             |                                                                                                                                                                                                                                                                                                                                                                                                                                                                                                                                                                                                                                                                                                                                                                                                                                                                                                                                                                                                                                                                                                                                                                                                                                                                                                                                                                                                                                                                                                                                                                                                                                                                                                                                                                                                                                                                                                                                                                                                                                                                                                                                |                                                                                                                                                                                                                                                                                                                                                                                                                                                                                                                                                                                                                                                                                                                                                                                                                                                                                                                                                                                                                                                                                                                                                                                                                                                                                                                                                                                                                                                                                                                                                                                                                                                                                                                                                                                                                                                                                                                                                                                                                                                                                                                                |                                                                                                                                                                                                                                                                                                                                                                                                                                                                                                                                                                                                                                                                                                                                                                                                                                                                                                                                                                                                                                                                                                                                                                                                                                                                                                                                                                                                                                                                                                                                                                                                                                                                                                                                                                                                                                                                                                                                                                                                                                                                                                                                |                                                                                                                              | Roof Construction, including supporting beams and joists                                                                                                                                                                                                                                                                                                                                                                                                                                                                                                                                                                                                                                                                                                                                                                                                                                                                                                                                                                                                                                                                                                                                                                                                                                                                                                                                                                                                                                                                                                                                                                                                                                                                                                                                                                                                                                                                                                                                                                                                                                                                       |                                                                                                                                                                                                                                                                                                                                                                                                                                                                                                                                                                                                                                                                                                                                                                                                                                                                                                                                                                                                                                                                                                                                                                                                                                                                                                                                                                                                                                                                                                                                                                                                                                                                                                                                                                                                                                                                                                                                                                                                                                                                                                                                | N/A                                                                                                                                                                                                                                                                                                                                                                                                                                                                                                                                                                                                                                                                                                                                                                                                                                                                                                                                                                                                                                                                                                                                                                                                                                                                                                                                                                                                                                                                                                                                                                                                                                                                                                                                                                                                                                                                                                                                                                                                                                                                                                                            | N/A                                                                                                                                                                                                                    | N/A                                                                        | N/A                                                                                                                                                                                                                                                                                                                                                                                                                                                                                                                                                                                                                                                                                                                                                                                                                                                                                                                                                                                                                                                                                                                                                                                                                                                                                                                                                                                                                                                                                                                                                                                                                                                                                                                                                                                                                                                                                                                                                                                                                                                                                                                            | N/A                                                                                                                                                                                                                                                                                                                                                                                                                                                                                                                                                                                                                                                                                                                                                                                                                                                                                                                                                                                                                                                                                                                                                                                                                                                                                                                                                                                                                                                                                                                                                                                                                                                                                                                                                                                                                                                                                                                                                                                                                                                                                                                            | N                     |
|                                                                                                                                                                                                                                                                                                                                                                              | ATEGORY (Table 1604                                                                                                                                                                                                                                                                                                                                                                                                                                                                                                                                                                                                                                                                                                                                                                                                                                                                                                                                                                                                                                                                                                                                                                                                                                                                                                                                                                                                                                                                                                                                                                                                                                                                                                                                                                                                                                                                                                                                                                                                                                                                                                            |                                                                                                                                                                                                                                                                                                                                                                                                                                                                                                                                                                                                                                                                                                                                                                                                                                                                                                                                                                                                                                                                                                                                                                                                                                                                                                                                                                                                                                                                                                                                                                                                                                                                                                                                                                                                                                                                                                                                                                                                                                                                                                                                | Proposed                                                                                                                                                                                                                                                                                                                                                                                                                                                                                                                                                                                                                                                                                                                                                                                                                                                                                                                                                                                                                                                                                                                                                                                                                                                                                                                                                                                                                                                                                                                                                                                                                                                                                                                                                                                                                                                                                                                                                                                                                                                                                                                       |                                                                                                                                                                                                                                                                                                                                                                                                                                                                                                                                                                                                                                                                                                                                                                                                                                                                                                                                                                                                                                                                                                                                                                                                                                                                                                                                                                                                                                                                                                                                                                                                                                                                                                                                                                                                                                                                                                                                                                                                                                                                                                                                |                                                                                                                              | Roof Ceiling Assembly                                                                                                                                                                                                                                                                                                                                                                                                                                                                                                                                                                                                                                                                                                                                                                                                                                                                                                                                                                                                                                                                                                                                                                                                                                                                                                                                                                                                                                                                                                                                                                                                                                                                                                                                                                                                                                                                                                                                                                                                                                                                                                          |                                                                                                                                                                                                                                                                                                                                                                                                                                                                                                                                                                                                                                                                                                                                                                                                                                                                                                                                                                                                                                                                                                                                                                                                                                                                                                                                                                                                                                                                                                                                                                                                                                                                                                                                                                                                                                                                                                                                                                                                                                                                                                                                | N/A                                                                                                                                                                                                                                                                                                                                                                                                                                                                                                                                                                                                                                                                                                                                                                                                                                                                                                                                                                                                                                                                                                                                                                                                                                                                                                                                                                                                                                                                                                                                                                                                                                                                                                                                                                                                                                                                                                                                                                                                                                                                                                                            | N/A                                                                                                                                                                                                                    | N/A                                                                        | N/A                                                                                                                                                                                                                                                                                                                                                                                                                                                                                                                                                                                                                                                                                                                                                                                                                                                                                                                                                                                                                                                                                                                                                                                                                                                                                                                                                                                                                                                                                                                                                                                                                                                                                                                                                                                                                                                                                                                                                                                                                                                                                                                            | N/A                                                                                                                                                                                                                                                                                                                                                                                                                                                                                                                                                                                                                                                                                                                                                                                                                                                                                                                                                                                                                                                                                                                                                                                                                                                                                                                                                                                                                                                                                                                                                                                                                                                                                                                                                                                                                                                                                                                                                                                                                                                                                                                            | N                     |
|                                                                                                                                                                                                                                                                                                                                                                              |                                                                                                                                                                                                                                                                                                                                                                                                                                                                                                                                                                                                                                                                                                                                                                                                                                                                                                                                                                                                                                                                                                                                                                                                                                                                                                                                                                                                                                                                                                                                                                                                                                                                                                                                                                                                                                                                                                                                                                                                                                                                                                                                | - j m. viivi <u>iii</u>                                                                                                                                                                                                                                                                                                                                                                                                                                                                                                                                                                                                                                                                                                                                                                                                                                                                                                                                                                                                                                                                                                                                                                                                                                                                                                                                                                                                                                                                                                                                                                                                                                                                                                                                                                                                                                                                                                                                                                                                                                                                                                        | - 1 oposeu                                                                                                                                                                                                                                                                                                                                                                                                                                                                                                                                                                                                                                                                                                                                                                                                                                                                                                                                                                                                                                                                                                                                                                                                                                                                                                                                                                                                                                                                                                                                                                                                                                                                                                                                                                                                                                                                                                                                                                                                                                                                                                                     | · <u></u>                                                                                                                                                                                                                                                                                                                                                                                                                                                                                                                                                                                                                                                                                                                                                                                                                                                                                                                                                                                                                                                                                                                                                                                                                                                                                                                                                                                                                                                                                                                                                                                                                                                                                                                                                                                                                                                                                                                                                                                                                                                                                                                      |                                                                                                                              | Columns Supporting Roof                                                                                                                                                                                                                                                                                                                                                                                                                                                                                                                                                                                                                                                                                                                                                                                                                                                                                                                                                                                                                                                                                                                                                                                                                                                                                                                                                                                                                                                                                                                                                                                                                                                                                                                                                                                                                                                                                                                                                                                                                                                                                                        |                                                                                                                                                                                                                                                                                                                                                                                                                                                                                                                                                                                                                                                                                                                                                                                                                                                                                                                                                                                                                                                                                                                                                                                                                                                                                                                                                                                                                                                                                                                                                                                                                                                                                                                                                                                                                                                                                                                                                                                                                                                                                                                                | N/A<br>N/A                                                                                                                                                                                                                                                                                                                                                                                                                                                                                                                                                                                                                                                                                                                                                                                                                                                                                                                                                                                                                                                                                                                                                                                                                                                                                                                                                                                                                                                                                                                                                                                                                                                                                                                                                                                                                                                                                                                                                                                                                                                                                                                     | N/A<br>N/A                                                                                                                                                                                                             | N/A<br>N/A                                                                 | N/A<br>N/A                                                                                                                                                                                                                                                                                                                                                                                                                                                                                                                                                                                                                                                                                                                                                                                                                                                                                                                                                                                                                                                                                                                                                                                                                                                                                                                                                                                                                                                                                                                                                                                                                                                                                                                                                                                                                                                                                                                                                                                                                                                                                                                     | N/A<br>N/A                                                                                                                                                                                                                                                                                                                                                                                                                                                                                                                                                                                                                                                                                                                                                                                                                                                                                                                                                                                                                                                                                                                                                                                                                                                                                                                                                                                                                                                                                                                                                                                                                                                                                                                                                                                                                                                                                                                                                                                                                                                                                                                     | N                     |
| BASIC BUILDING                                                                                                                                                                                                                                                                                                                                                               | G DATA                                                                                                                                                                                                                                                                                                                                                                                                                                                                                                                                                                                                                                                                                                                                                                                                                                                                                                                                                                                                                                                                                                                                                                                                                                                                                                                                                                                                                                                                                                                                                                                                                                                                                                                                                                                                                                                                                                                                                                                                                                                                                                                         |                                                                                                                                                                                                                                                                                                                                                                                                                                                                                                                                                                                                                                                                                                                                                                                                                                                                                                                                                                                                                                                                                                                                                                                                                                                                                                                                                                                                                                                                                                                                                                                                                                                                                                                                                                                                                                                                                                                                                                                                                                                                                                                                |                                                                                                                                                                                                                                                                                                                                                                                                                                                                                                                                                                                                                                                                                                                                                                                                                                                                                                                                                                                                                                                                                                                                                                                                                                                                                                                                                                                                                                                                                                                                                                                                                                                                                                                                                                                                                                                                                                                                                                                                                                                                                                                                |                                                                                                                                                                                                                                                                                                                                                                                                                                                                                                                                                                                                                                                                                                                                                                                                                                                                                                                                                                                                                                                                                                                                                                                                                                                                                                                                                                                                                                                                                                                                                                                                                                                                                                                                                                                                                                                                                                                                                                                                                                                                                                                                |                                                                                                                              | Shaft Enclosures - Exit Shaft Enclosures - Other                                                                                                                                                                                                                                                                                                                                                                                                                                                                                                                                                                                                                                                                                                                                                                                                                                                                                                                                                                                                                                                                                                                                                                                                                                                                                                                                                                                                                                                                                                                                                                                                                                                                                                                                                                                                                                                                                                                                                                                                                                                                               |                                                                                                                                                                                                                                                                                                                                                                                                                                                                                                                                                                                                                                                                                                                                                                                                                                                                                                                                                                                                                                                                                                                                                                                                                                                                                                                                                                                                                                                                                                                                                                                                                                                                                                                                                                                                                                                                                                                                                                                                                                                                                                                                | N/A                                                                                                                                                                                                                                                                                                                                                                                                                                                                                                                                                                                                                                                                                                                                                                                                                                                                                                                                                                                                                                                                                                                                                                                                                                                                                                                                                                                                                                                                                                                                                                                                                                                                                                                                                                                                                                                                                                                                                                                                                                                                                                                            | N/A                                                                                                                                                                                                                    | N/A                                                                        | N/A                                                                                                                                                                                                                                                                                                                                                                                                                                                                                                                                                                                                                                                                                                                                                                                                                                                                                                                                                                                                                                                                                                                                                                                                                                                                                                                                                                                                                                                                                                                                                                                                                                                                                                                                                                                                                                                                                                                                                                                                                                                                                                                            | N/A                                                                                                                                                                                                                                                                                                                                                                                                                                                                                                                                                                                                                                                                                                                                                                                                                                                                                                                                                                                                                                                                                                                                                                                                                                                                                                                                                                                                                                                                                                                                                                                                                                                                                                                                                                                                                                                                                                                                                                                                                                                                                                                            | N                     |
| Construction Type                                                                                                                                                                                                                                                                                                                                                            |                                                                                                                                                                                                                                                                                                                                                                                                                                                                                                                                                                                                                                                                                                                                                                                                                                                                                                                                                                                                                                                                                                                                                                                                                                                                                                                                                                                                                                                                                                                                                                                                                                                                                                                                                                                                                                                                                                                                                                                                                                                                                                                                |                                                                                                                                                                                                                                                                                                                                                                                                                                                                                                                                                                                                                                                                                                                                                                                                                                                                                                                                                                                                                                                                                                                                                                                                                                                                                                                                                                                                                                                                                                                                                                                                                                                                                                                                                                                                                                                                                                                                                                                                                                                                                                                                |                                                                                                                                                                                                                                                                                                                                                                                                                                                                                                                                                                                                                                                                                                                                                                                                                                                                                                                                                                                                                                                                                                                                                                                                                                                                                                                                                                                                                                                                                                                                                                                                                                                                                                                                                                                                                                                                                                                                                                                                                                                                                                                                |                                                                                                                                                                                                                                                                                                                                                                                                                                                                                                                                                                                                                                                                                                                                                                                                                                                                                                                                                                                                                                                                                                                                                                                                                                                                                                                                                                                                                                                                                                                                                                                                                                                                                                                                                                                                                                                                                                                                                                                                                                                                                                                                |                                                                                                                              |                                                                                                                                                                                                                                                                                                                                                                                                                                                                                                                                                                                                                                                                                                                                                                                                                                                                                                                                                                                                                                                                                                                                                                                                                                                                                                                                                                                                                                                                                                                                                                                                                                                                                                                                                                                                                                                                                                                                                                                                                                                                                                                                |                                                                                                                                                                                                                                                                                                                                                                                                                                                                                                                                                                                                                                                                                                                                                                                                                                                                                                                                                                                                                                                                                                                                                                                                                                                                                                                                                                                                                                                                                                                                                                                                                                                                                                                                                                                                                                                                                                                                                                                                                                                                                                                                | 76.T / A                                                                                                                                                                                                                                                                                                                                                                                                                                                                                                                                                                                                                                                                                                                                                                                                                                                                                                                                                                                                                                                                                                                                                                                                                                                                                                                                                                                                                                                                                                                                                                                                                                                                                                                                                                                                                                                                                                                                                                                                                                                                                                                       | 7h.T / A                                                                                                                                                                                                               | 76.T / A                                                                   | TAT / A                                                                                                                                                                                                                                                                                                                                                                                                                                                                                                                                                                                                                                                                                                                                                                                                                                                                                                                                                                                                                                                                                                                                                                                                                                                                                                                                                                                                                                                                                                                                                                                                                                                                                                                                                                                                                                                                                                                                                                                                                                                                                                                        | 76.T / A                                                                                                                                                                                                                                                                                                                                                                                                                                                                                                                                                                                                                                                                                                                                                                                                                                                                                                                                                                                                                                                                                                                                                                                                                                                                                                                                                                                                                                                                                                                                                                                                                                                                                                                                                                                                                                                                                                                                                                                                                                                                                                                       |                       |
| Sprinklers: Partial                                                                                                                                                                                                                                                                                                                                                          | <u>NFPA 13</u>                                                                                                                                                                                                                                                                                                                                                                                                                                                                                                                                                                                                                                                                                                                                                                                                                                                                                                                                                                                                                                                                                                                                                                                                                                                                                                                                                                                                                                                                                                                                                                                                                                                                                                                                                                                                                                                                                                                                                                                                                                                                                                                 |                                                                                                                                                                                                                                                                                                                                                                                                                                                                                                                                                                                                                                                                                                                                                                                                                                                                                                                                                                                                                                                                                                                                                                                                                                                                                                                                                                                                                                                                                                                                                                                                                                                                                                                                                                                                                                                                                                                                                                                                                                                                                                                                |                                                                                                                                                                                                                                                                                                                                                                                                                                                                                                                                                                                                                                                                                                                                                                                                                                                                                                                                                                                                                                                                                                                                                                                                                                                                                                                                                                                                                                                                                                                                                                                                                                                                                                                                                                                                                                                                                                                                                                                                                                                                                                                                |                                                                                                                                                                                                                                                                                                                                                                                                                                                                                                                                                                                                                                                                                                                                                                                                                                                                                                                                                                                                                                                                                                                                                                                                                                                                                                                                                                                                                                                                                                                                                                                                                                                                                                                                                                                                                                                                                                                                                                                                                                                                                                                                |                                                                                                                              | Corridor Separation Occupancy/Fire Barrier Separation                                                                                                                                                                                                                                                                                                                                                                                                                                                                                                                                                                                                                                                                                                                                                                                                                                                                                                                                                                                                                                                                                                                                                                                                                                                                                                                                                                                                                                                                                                                                                                                                                                                                                                                                                                                                                                                                                                                                                                                                                                                                          | ntion                                                                                                                                                                                                                                                                                                                                                                                                                                                                                                                                                                                                                                                                                                                                                                                                                                                                                                                                                                                                                                                                                                                                                                                                                                                                                                                                                                                                                                                                                                                                                                                                                                                                                                                                                                                                                                                                                                                                                                                                                                                                                                                          | N/A<br>N/A                                                                                                                                                                                                                                                                                                                                                                                                                                                                                                                                                                                                                                                                                                                                                                                                                                                                                                                                                                                                                                                                                                                                                                                                                                                                                                                                                                                                                                                                                                                                                                                                                                                                                                                                                                                                                                                                                                                                                                                                                                                                                                                     | N/A<br>N/A                                                                                                                                                                                                             | N/A<br>N/A                                                                 | N/A<br>N/A                                                                                                                                                                                                                                                                                                                                                                                                                                                                                                                                                                                                                                                                                                                                                                                                                                                                                                                                                                                                                                                                                                                                                                                                                                                                                                                                                                                                                                                                                                                                                                                                                                                                                                                                                                                                                                                                                                                                                                                                                                                                                                                     | N/A<br>N/A                                                                                                                                                                                                                                                                                                                                                                                                                                                                                                                                                                                                                                                                                                                                                                                                                                                                                                                                                                                                                                                                                                                                                                                                                                                                                                                                                                                                                                                                                                                                                                                                                                                                                                                                                                                                                                                                                                                                                                                                                                                                                                                     | n<br>N                |
| Standpipes: No<br>Primary Fire Distr                                                                                                                                                                                                                                                                                                                                         | rict: No                                                                                                                                                                                                                                                                                                                                                                                                                                                                                                                                                                                                                                                                                                                                                                                                                                                                                                                                                                                                                                                                                                                                                                                                                                                                                                                                                                                                                                                                                                                                                                                                                                                                                                                                                                                                                                                                                                                                                                                                                                                                                                                       | Flood Hazard A                                                                                                                                                                                                                                                                                                                                                                                                                                                                                                                                                                                                                                                                                                                                                                                                                                                                                                                                                                                                                                                                                                                                                                                                                                                                                                                                                                                                                                                                                                                                                                                                                                                                                                                                                                                                                                                                                                                                                                                                                                                                                                                 | rea. No                                                                                                                                                                                                                                                                                                                                                                                                                                                                                                                                                                                                                                                                                                                                                                                                                                                                                                                                                                                                                                                                                                                                                                                                                                                                                                                                                                                                                                                                                                                                                                                                                                                                                                                                                                                                                                                                                                                                                                                                                                                                                                                        |                                                                                                                                                                                                                                                                                                                                                                                                                                                                                                                                                                                                                                                                                                                                                                                                                                                                                                                                                                                                                                                                                                                                                                                                                                                                                                                                                                                                                                                                                                                                                                                                                                                                                                                                                                                                                                                                                                                                                                                                                                                                                                                                |                                                                                                                              | Party/Fire Wall Separation                                                                                                                                                                                                                                                                                                                                                                                                                                                                                                                                                                                                                                                                                                                                                                                                                                                                                                                                                                                                                                                                                                                                                                                                                                                                                                                                                                                                                                                                                                                                                                                                                                                                                                                                                                                                                                                                                                                                                                                                                                                                                                     |                                                                                                                                                                                                                                                                                                                                                                                                                                                                                                                                                                                                                                                                                                                                                                                                                                                                                                                                                                                                                                                                                                                                                                                                                                                                                                                                                                                                                                                                                                                                                                                                                                                                                                                                                                                                                                                                                                                                                                                                                                                                                                                                | N/A                                                                                                                                                                                                                                                                                                                                                                                                                                                                                                                                                                                                                                                                                                                                                                                                                                                                                                                                                                                                                                                                                                                                                                                                                                                                                                                                                                                                                                                                                                                                                                                                                                                                                                                                                                                                                                                                                                                                                                                                                                                                                                                            | N/A                                                                                                                                                                                                                    | N/A                                                                        | N/A                                                                                                                                                                                                                                                                                                                                                                                                                                                                                                                                                                                                                                                                                                                                                                                                                                                                                                                                                                                                                                                                                                                                                                                                                                                                                                                                                                                                                                                                                                                                                                                                                                                                                                                                                                                                                                                                                                                                                                                                                                                                                                                            | N/A                                                                                                                                                                                                                                                                                                                                                                                                                                                                                                                                                                                                                                                                                                                                                                                                                                                                                                                                                                                                                                                                                                                                                                                                                                                                                                                                                                                                                                                                                                                                                                                                                                                                                                                                                                                                                                                                                                                                                                                                                                                                                                                            | ľ                     |
| Special Inspections                                                                                                                                                                                                                                                                                                                                                          |                                                                                                                                                                                                                                                                                                                                                                                                                                                                                                                                                                                                                                                                                                                                                                                                                                                                                                                                                                                                                                                                                                                                                                                                                                                                                                                                                                                                                                                                                                                                                                                                                                                                                                                                                                                                                                                                                                                                                                                                                                                                                                                                | 1 IOOU IIIZMI U 1                                                                                                                                                                                                                                                                                                                                                                                                                                                                                                                                                                                                                                                                                                                                                                                                                                                                                                                                                                                                                                                                                                                                                                                                                                                                                                                                                                                                                                                                                                                                                                                                                                                                                                                                                                                                                                                                                                                                                                                                                                                                                                              | <u>110</u>                                                                                                                                                                                                                                                                                                                                                                                                                                                                                                                                                                                                                                                                                                                                                                                                                                                                                                                                                                                                                                                                                                                                                                                                                                                                                                                                                                                                                                                                                                                                                                                                                                                                                                                                                                                                                                                                                                                                                                                                                                                                                                                     |                                                                                                                                                                                                                                                                                                                                                                                                                                                                                                                                                                                                                                                                                                                                                                                                                                                                                                                                                                                                                                                                                                                                                                                                                                                                                                                                                                                                                                                                                                                                                                                                                                                                                                                                                                                                                                                                                                                                                                                                                                                                                                                                |                                                                                                                              | Smoke Barrier Separation Smoke Partition                                                                                                                                                                                                                                                                                                                                                                                                                                                                                                                                                                                                                                                                                                                                                                                                                                                                                                                                                                                                                                                                                                                                                                                                                                                                                                                                                                                                                                                                                                                                                                                                                                                                                                                                                                                                                                                                                                                                                                                                                                                                                       |                                                                                                                                                                                                                                                                                                                                                                                                                                                                                                                                                                                                                                                                                                                                                                                                                                                                                                                                                                                                                                                                                                                                                                                                                                                                                                                                                                                                                                                                                                                                                                                                                                                                                                                                                                                                                                                                                                                                                                                                                                                                                                                                | N/A<br>N/A                                                                                                                                                                                                                                                                                                                                                                                                                                                                                                                                                                                                                                                                                                                                                                                                                                                                                                                                                                                                                                                                                                                                                                                                                                                                                                                                                                                                                                                                                                                                                                                                                                                                                                                                                                                                                                                                                                                                                                                                                                                                                                                     | N/A<br>N/A                                                                                                                                                                                                             | N/A<br>N/A                                                                 | N/A<br>N/A                                                                                                                                                                                                                                                                                                                                                                                                                                                                                                                                                                                                                                                                                                                                                                                                                                                                                                                                                                                                                                                                                                                                                                                                                                                                                                                                                                                                                                                                                                                                                                                                                                                                                                                                                                                                                                                                                                                                                                                                                                                                                                                     | N/A<br>N/A                                                                                                                                                                                                                                                                                                                                                                                                                                                                                                                                                                                                                                                                                                                                                                                                                                                                                                                                                                                                                                                                                                                                                                                                                                                                                                                                                                                                                                                                                                                                                                                                                                                                                                                                                                                                                                                                                                                                                                                                                                                                                                                     | n<br>N                |
| <u> </u>                                                                                                                                                                                                                                                                                                                                                                     |                                                                                                                                                                                                                                                                                                                                                                                                                                                                                                                                                                                                                                                                                                                                                                                                                                                                                                                                                                                                                                                                                                                                                                                                                                                                                                                                                                                                                                                                                                                                                                                                                                                                                                                                                                                                                                                                                                                                                                                                                                                                                                                                |                                                                                                                                                                                                                                                                                                                                                                                                                                                                                                                                                                                                                                                                                                                                                                                                                                                                                                                                                                                                                                                                                                                                                                                                                                                                                                                                                                                                                                                                                                                                                                                                                                                                                                                                                                                                                                                                                                                                                                                                                                                                                                                                |                                                                                                                                                                                                                                                                                                                                                                                                                                                                                                                                                                                                                                                                                                                                                                                                                                                                                                                                                                                                                                                                                                                                                                                                                                                                                                                                                                                                                                                                                                                                                                                                                                                                                                                                                                                                                                                                                                                                                                                                                                                                                                                                |                                                                                                                                                                                                                                                                                                                                                                                                                                                                                                                                                                                                                                                                                                                                                                                                                                                                                                                                                                                                                                                                                                                                                                                                                                                                                                                                                                                                                                                                                                                                                                                                                                                                                                                                                                                                                                                                                                                                                                                                                                                                                                                                |                                                                                                                              | Tenant/Dwelling Unit/                                                                                                                                                                                                                                                                                                                                                                                                                                                                                                                                                                                                                                                                                                                                                                                                                                                                                                                                                                                                                                                                                                                                                                                                                                                                                                                                                                                                                                                                                                                                                                                                                                                                                                                                                                                                                                                                                                                                                                                                                                                                                                          |                                                                                                                                                                                                                                                                                                                                                                                                                                                                                                                                                                                                                                                                                                                                                                                                                                                                                                                                                                                                                                                                                                                                                                                                                                                                                                                                                                                                                                                                                                                                                                                                                                                                                                                                                                                                                                                                                                                                                                                                                                                                                                                                | N/A                                                                                                                                                                                                                                                                                                                                                                                                                                                                                                                                                                                                                                                                                                                                                                                                                                                                                                                                                                                                                                                                                                                                                                                                                                                                                                                                                                                                                                                                                                                                                                                                                                                                                                                                                                                                                                                                                                                                                                                                                                                                                                                            | N/A                                                                                                                                                                                                                    | N/A                                                                        | N/A                                                                                                                                                                                                                                                                                                                                                                                                                                                                                                                                                                                                                                                                                                                                                                                                                                                                                                                                                                                                                                                                                                                                                                                                                                                                                                                                                                                                                                                                                                                                                                                                                                                                                                                                                                                                                                                                                                                                                                                                                                                                                                                            | N/A                                                                                                                                                                                                                                                                                                                                                                                                                                                                                                                                                                                                                                                                                                                                                                                                                                                                                                                                                                                                                                                                                                                                                                                                                                                                                                                                                                                                                                                                                                                                                                                                                                                                                                                                                                                                                                                                                                                                                                                                                                                                                                                            | ľ                     |
|                                                                                                                                                                                                                                                                                                                                                                              |                                                                                                                                                                                                                                                                                                                                                                                                                                                                                                                                                                                                                                                                                                                                                                                                                                                                                                                                                                                                                                                                                                                                                                                                                                                                                                                                                                                                                                                                                                                                                                                                                                                                                                                                                                                                                                                                                                                                                                                                                                                                                                                                | C D. 111 A T.1                                                                                                                                                                                                                                                                                                                                                                                                                                                                                                                                                                                                                                                                                                                                                                                                                                                                                                                                                                                                                                                                                                                                                                                                                                                                                                                                                                                                                                                                                                                                                                                                                                                                                                                                                                                                                                                                                                                                                                                                                                                                                                                 | 1.                                                                                                                                                                                                                                                                                                                                                                                                                                                                                                                                                                                                                                                                                                                                                                                                                                                                                                                                                                                                                                                                                                                                                                                                                                                                                                                                                                                                                                                                                                                                                                                                                                                                                                                                                                                                                                                                                                                                                                                                                                                                                                                             |                                                                                                                                                                                                                                                                                                                                                                                                                                                                                                                                                                                                                                                                                                                                                                                                                                                                                                                                                                                                                                                                                                                                                                                                                                                                                                                                                                                                                                                                                                                                                                                                                                                                                                                                                                                                                                                                                                                                                                                                                                                                                                                                |                                                                                                                              |                                                                                                                                                                                                                                                                                                                                                                                                                                                                                                                                                                                                                                                                                                                                                                                                                                                                                                                                                                                                                                                                                                                                                                                                                                                                                                                                                                                                                                                                                                                                                                                                                                                                                                                                                                                                                                                                                                                                                                                                                                                                                                                                |                                                                                                                                                                                                                                                                                                                                                                                                                                                                                                                                                                                                                                                                                                                                                                                                                                                                                                                                                                                                                                                                                                                                                                                                                                                                                                                                                                                                                                                                                                                                                                                                                                                                                                                                                                                                                                                                                                                                                                                                                                                                                                                                |                                                                                                                                                                                                                                                                                                                                                                                                                                                                                                                                                                                                                                                                                                                                                                                                                                                                                                                                                                                                                                                                                                                                                                                                                                                                                                                                                                                                                                                                                                                                                                                                                                                                                                                                                                                                                                                                                                                                                                                                                                                                                                                                |                                                                                                                                                                                                                        |                                                                            |                                                                                                                                                                                                                                                                                                                                                                                                                                                                                                                                                                                                                                                                                                                                                                                                                                                                                                                                                                                                                                                                                                                                                                                                                                                                                                                                                                                                                                                                                                                                                                                                                                                                                                                                                                                                                                                                                                                                                                                                                                                                                                                                |                                                                                                                                                                                                                                                                                                                                                                                                                                                                                                                                                                                                                                                                                                                                                                                                                                                                                                                                                                                                                                                                                                                                                                                                                                                                                                                                                                                                                                                                                                                                                                                                                                                                                                                                                                                                                                                                                                                                                                                                                                                                                                                                |                       |
| 3 <sup>rd</sup> Floor<br>2 <sup>nd</sup> Floor<br>Mezzanine<br>1 <sup>st</sup> Floor                                                                                                                                                                                                                                                                                         | EXISTING (SQ FT)                                                                                                                                                                                                                                                                                                                                                                                                                                                                                                                                                                                                                                                                                                                                                                                                                                                                                                                                                                                                                                                                                                                                                                                                                                                                                                                                                                                                                                                                                                                                                                                                                                                                                                                                                                                                                                                                                                                                                                                                                                                                                                               | Gross Building Area Tab<br>NEW (SQ FT)                                                                                                                                                                                                                                                                                                                                                                                                                                                                                                                                                                                                                                                                                                                                                                                                                                                                                                                                                                                                                                                                                                                                                                                                                                                                                                                                                                                                                                                                                                                                                                                                                                                                                                                                                                                                                                                                                                                                                                                                                                                                                         |                                                                                                                                                                                                                                                                                                                                                                                                                                                                                                                                                                                                                                                                                                                                                                                                                                                                                                                                                                                                                                                                                                                                                                                                                                                                                                                                                                                                                                                                                                                                                                                                                                                                                                                                                                                                                                                                                                                                                                                                                                                                                                                                |                                                                                                                                                                                                                                                                                                                                                                                                                                                                                                                                                                                                                                                                                                                                                                                                                                                                                                                                                                                                                                                                                                                                                                                                                                                                                                                                                                                                                                                                                                                                                                                                                                                                                                                                                                                                                                                                                                                                                                                                                                                                                                                                | NG AREA IS NOT<br>BY THIS PROJECT.                                                                                           | Sleeping Unit Separation Incidental Use Separation * Indicate section number po                                                                                                                                                                                                                                                                                                                                                                                                                                                                                                                                                                                                                                                                                                                                                                                                                                                                                                                                                                                                                                                                                                                                                                                                                                                                                                                                                                                                                                                                                                                                                                                                                                                                                                                                                                                                                                                                                                                                                                                                                                                |                                                                                                                                                                                                                                                                                                                                                                                                                                                                                                                                                                                                                                                                                                                                                                                                                                                                                                                                                                                                                                                                                                                                                                                                                                                                                                                                                                                                                                                                                                                                                                                                                                                                                                                                                                                                                                                                                                                                                                                                                                                                                                                                |                                                                                                                                                                                                                                                                                                                                                                                                                                                                                                                                                                                                                                                                                                                                                                                                                                                                                                                                                                                                                                                                                                                                                                                                                                                                                                                                                                                                                                                                                                                                                                                                                                                                                                                                                                                                                                                                                                                                                                                                                                                                                                                                | N/A                                                                                                                                                                                                                    | N/A                                                                        | N/A                                                                                                                                                                                                                                                                                                                                                                                                                                                                                                                                                                                                                                                                                                                                                                                                                                                                                                                                                                                                                                                                                                                                                                                                                                                                                                                                                                                                                                                                                                                                                                                                                                                                                                                                                                                                                                                                                                                                                                                                                                                                                                                            | N/A                                                                                                                                                                                                                                                                                                                                                                                                                                                                                                                                                                                                                                                                                                                                                                                                                                                                                                                                                                                                                                                                                                                                                                                                                                                                                                                                                                                                                                                                                                                                                                                                                                                                                                                                                                                                                                                                                                                                                                                                                                                                                                                            | P                     |
| 3 <sup>rd</sup> Floor<br>2 <sup>nd</sup> Floor<br>Mezzanine<br>1 <sup>st</sup> Floor                                                                                                                                                                                                                                                                                         |                                                                                                                                                                                                                                                                                                                                                                                                                                                                                                                                                                                                                                                                                                                                                                                                                                                                                                                                                                                                                                                                                                                                                                                                                                                                                                                                                                                                                                                                                                                                                                                                                                                                                                                                                                                                                                                                                                                                                                                                                                                                                                                                | NEW (SQ FT)                                                                                                                                                                                                                                                                                                                                                                                                                                                                                                                                                                                                                                                                                                                                                                                                                                                                                                                                                                                                                                                                                                                                                                                                                                                                                                                                                                                                                                                                                                                                                                                                                                                                                                                                                                                                                                                                                                                                                                                                                                                                                                                    |                                                                                                                                                                                                                                                                                                                                                                                                                                                                                                                                                                                                                                                                                                                                                                                                                                                                                                                                                                                                                                                                                                                                                                                                                                                                                                                                                                                                                                                                                                                                                                                                                                                                                                                                                                                                                                                                                                                                                                                                                                                                                                                                | THE BUILDIN                                                                                                                                                                                                                                                                                                                                                                                                                                                                                                                                                                                                                                                                                                                                                                                                                                                                                                                                                                                                                                                                                                                                                                                                                                                                                                                                                                                                                                                                                                                                                                                                                                                                                                                                                                                                                                                                                                                                                                                                                                                                                                                    | NG AREA IS NOT                                                                                                               | Incidental Use Separation                                                                                                                                                                                                                                                                                                                                                                                                                                                                                                                                                                                                                                                                                                                                                                                                                                                                                                                                                                                                                                                                                                                                                                                                                                                                                                                                                                                                                                                                                                                                                                                                                                                                                                                                                                                                                                                                                                                                                                                                                                                                                                      | PER  DEGR                                                                                                                                                                                                                                                                                                                                                                                                                                                                                                                                                                                                                                                                                                                                                                                                                                                                                                                                                                                                                                                                                                                                                                                                                                                                                                                                                                                                                                                                                                                                                                                                                                                                                                                                                                                                                                                                                                                                                                                                                                                                                                                      | CENTA CE OF OPER                                                                                                                                                                                                                                                                                                                                                                                                                                                                                                                                                                                                                                                                                                                                                                                                                                                                                                                                                                                                                                                                                                                                                                                                                                                                                                                                                                                                                                                                                                                                                                                                                                                                                                                                                                                                                                                                                                                                                                                                                                                                                                               | GE OF WALL                                                                                                                                                                                                             | •                                                                          | G CALCULA<br>E AREA                                                                                                                                                                                                                                                                                                                                                                                                                                                                                                                                                                                                                                                                                                                                                                                                                                                                                                                                                                                                                                                                                                                                                                                                                                                                                                                                                                                                                                                                                                                                                                                                                                                                                                                                                                                                                                                                                                                                                                                                                                                                                                            |                                                                                                                                                                                                                                                                                                                                                                                                                                                                                                                                                                                                                                                                                                                                                                                                                                                                                                                                                                                                                                                                                                                                                                                                                                                                                                                                                                                                                                                                                                                                                                                                                                                                                                                                                                                                                                                                                                                                                                                                                                                                                                                                | N ON P                |
| Primary Occupanc<br>Accessory Occupan                                                                                                                                                                                                                                                                                                                                        | EXISTING (SQ FT)  cy Classification(s): Selucy Classification(s):                                                                                                                                                                                                                                                                                                                                                                                                                                                                                                                                                                                                                                                                                                                                                                                                                                                                                                                                                                                                                                                                                                                                                                                                                                                                                                                                                                                                                                                                                                                                                                                                                                                                                                                                                                                                                                                                                                                                                                                                                                                              | ALLOWABLE AREA                                                                                                                                                                                                                                                                                                                                                                                                                                                                                                                                                                                                                                                                                                                                                                                                                                                                                                                                                                                                                                                                                                                                                                                                                                                                                                                                                                                                                                                                                                                                                                                                                                                                                                                                                                                                                                                                                                                                                                                                                                                                                                                 | t one Select or                                                                                                                                                                                                                                                                                                                                                                                                                                                                                                                                                                                                                                                                                                                                                                                                                                                                                                                                                                                                                                                                                                                                                                                                                                                                                                                                                                                                                                                                                                                                                                                                                                                                                                                                                                                                                                                                                                                                                                                                                                                                                                                | THE BUILDIN<br>AFFECTED E                                                                                                                                                                                                                                                                                                                                                                                                                                                                                                                                                                                                                                                                                                                                                                                                                                                                                                                                                                                                                                                                                                                                                                                                                                                                                                                                                                                                                                                                                                                                                                                                                                                                                                                                                                                                                                                                                                                                                                                                                                                                                                      | NG AREA IS NOT BY THIS PROJECT.  Select one                                                                                  | Incidental Use Separation * Indicate section number po                                                                                                                                                                                                                                                                                                                                                                                                                                                                                                                                                                                                                                                                                                                                                                                                                                                                                                                                                                                                                                                                                                                                                                                                                                                                                                                                                                                                                                                                                                                                                                                                                                                                                                                                                                                                                                                                                                                                                                                                                                                                         | PER  DEGR                                                                                                                                                                                                                                                                                                                                                                                                                                                                                                                                                                                                                                                                                                                                                                                                                                                                                                                                                                                                                                                                                                                                                                                                                                                                                                                                                                                                                                                                                                                                                                                                                                                                                                                                                                                                                                                                                                                                                                                                                                                                                                                      | CENTA EE OF OPER                                                                                                                                                                                                                                                                                                                                                                                                                                                                                                                                                                                                                                                                                                                                                                                                                                                                                                                                                                                                                                                                                                                                                                                                                                                                                                                                                                                                                                                                                                                                                                                                                                                                                                                                                                                                                                                                                                                                                                                                                                                                                                               | GE OF WALL                                                                                                                                                                                                             | OPENING<br>ALLOWABL                                                        | G CALCULA<br>E AREA                                                                                                                                                                                                                                                                                                                                                                                                                                                                                                                                                                                                                                                                                                                                                                                                                                                                                                                                                                                                                                                                                                                                                                                                                                                                                                                                                                                                                                                                                                                                                                                                                                                                                                                                                                                                                                                                                                                                                                                                                                                                                                            | ATIONS  ACTUAL SHOWN                                                                                                                                                                                                                                                                                                                                                                                                                                                                                                                                                                                                                                                                                                                                                                                                                                                                                                                                                                                                                                                                                                                                                                                                                                                                                                                                                                                                                                                                                                                                                                                                                                                                                                                                                                                                                                                                                                                                                                                                                                                                                                           | N ON P                |
| 3rd Floor 2nd Floor Mezzanine 1st Floor Basement TOTAL  Primary Occupanc Accessory Occupan Incidental Uses (Cha Special Provision                                                                                                                                                                                                                                            | cy Classification(s): Sel<br>ncy Classification(s):<br>Table 509):<br>apter 4 – List Code S<br>ns: (Chapter 5 – List 6                                                                                                                                                                                                                                                                                                                                                                                                                                                                                                                                                                                                                                                                                                                                                                                                                                                                                                                                                                                                                                                                                                                                                                                                                                                                                                                                                                                                                                                                                                                                                                                                                                                                                                                                                                                                                                                                                                                                                                                                         | ALLOWABLE AREA lect one Select one Select ections):  Code Sections):                                                                                                                                                                                                                                                                                                                                                                                                                                                                                                                                                                                                                                                                                                                                                                                                                                                                                                                                                                                                                                                                                                                                                                                                                                                                                                                                                                                                                                                                                                                                                                                                                                                                                                                                                                                                                                                                                                                                                                                                                                                           | t one Select or                                                                                                                                                                                                                                                                                                                                                                                                                                                                                                                                                                                                                                                                                                                                                                                                                                                                                                                                                                                                                                                                                                                                                                                                                                                                                                                                                                                                                                                                                                                                                                                                                                                                                                                                                                                                                                                                                                                                                                                                                                                                                                                | THE BUILDIN<br>AFFECTED E                                                                                                                                                                                                                                                                                                                                                                                                                                                                                                                                                                                                                                                                                                                                                                                                                                                                                                                                                                                                                                                                                                                                                                                                                                                                                                                                                                                                                                                                                                                                                                                                                                                                                                                                                                                                                                                                                                                                                                                                                                                                                                      | NG AREA IS NOT BY THIS PROJECT.  Select one                                                                                  | Incidental Use Separation * Indicate section number po                                                                                                                                                                                                                                                                                                                                                                                                                                                                                                                                                                                                                                                                                                                                                                                                                                                                                                                                                                                                                                                                                                                                                                                                                                                                                                                                                                                                                                                                                                                                                                                                                                                                                                                                                                                                                                                                                                                                                                                                                                                                         | PER DEGR P (T                                                                                                                                                                                                                                                                                                                                                                                                                                                                                                                                                                                                                                                                                                                                                                                                                                                                                                                                                                                                                                                                                                                                                                                                                                                                                                                                                                                                                                                                                                                                                                                                                                                                                                                                                                                                                                                                                                                                                                                                                                                                                                                  | CENTA EE OF OPEI ROTECTIO ABLE 705.                                                                                                                                                                                                                                                                                                                                                                                                                                                                                                                                                                                                                                                                                                                                                                                                                                                                                                                                                                                                                                                                                                                                                                                                                                                                                                                                                                                                                                                                                                                                                                                                                                                                                                                                                                                                                                                                                                                                                                                                                                                                                            | GE OF WALL                                                                                                                                                                                                             | OPENING ALLOWABL (%)                                                       | G CALCULA<br>E AREA<br>MENTS                                                                                                                                                                                                                                                                                                                                                                                                                                                                                                                                                                                                                                                                                                                                                                                                                                                                                                                                                                                                                                                                                                                                                                                                                                                                                                                                                                                                                                                                                                                                                                                                                                                                                                                                                                                                                                                                                                                                                                                                                                                                                                   | ATIONS  ACTUAL SHOWN (%)                                                                                                                                                                                                                                                                                                                                                                                                                                                                                                                                                                                                                                                                                                                                                                                                                                                                                                                                                                                                                                                                                                                                                                                                                                                                                                                                                                                                                                                                                                                                                                                                                                                                                                                                                                                                                                                                                                                                                                                                                                                                                                       | N ON P                |
| 3rd Floor 2nd Floor Mezzanine 1st Floor Basement TOTAL  Primary Occupanc Accessory Occupant Incidental Uses (Cha Special Uses (Cha Special Provision Mixed Occupanc Select one                                                                                                                                                                                               | cy Classification(s): Sel ncy Classification(s): Table 509): apter 4 – List Code S as: (Chapter 5 – List 6 cy: Select one Sep                                                                                                                                                                                                                                                                                                                                                                                                                                                                                                                                                                                                                                                                                                                                                                                                                                                                                                                                                                                                                                                                                                                                                                                                                                                                                                                                                                                                                                                                                                                                                                                                                                                                                                                                                                                                                                                                                                                                                                                                  | ALLOWABLE AREA  lect one Select one Select  sections):  Code Sections):  paration: Select one Expansion Ex | t one Select or                                                                                                                                                                                                                                                                                                                                                                                                                                                                                                                                                                                                                                                                                                                                                                                                                                                                                                                                                                                                                                                                                                                                                                                                                                                                                                                                                                                                                                                                                                                                                                                                                                                                                                                                                                                                                                                                                                                                                                                                                                                                                                                | THE BUILDIN<br>AFFECTED E                                                                                                                                                                                                                                                                                                                                                                                                                                                                                                                                                                                                                                                                                                                                                                                                                                                                                                                                                                                                                                                                                                                                                                                                                                                                                                                                                                                                                                                                                                                                                                                                                                                                                                                                                                                                                                                                                                                                                                                                                                                                                                      | NG AREA IS NOT BY THIS PROJECT.  Select one                                                                                  | Incidental Use Separation * Indicate section number position  Fire Separation Distance (Feet) From Property Lin  Emergency Lighting:                                                                                                                                                                                                                                                                                                                                                                                                                                                                                                                                                                                                                                                                                                                                                                                                                                                                                                                                                                                                                                                                                                                                                                                                                                                                                                                                                                                                                                                                                                                                                                                                                                                                                                                                                                                                                                                                                                                                                                                           | PER  DEGR P (T                                                                                                                                                                                                                                                                                                                                                                                                                                                                                                                                                                                                                                                                                                                                                                                                                                                                                                                                                                                                                                                                                                                                                                                                                                                                                                                                                                                                                                                                                                                                                                                                                                                                                                                                                                                                                                                                                                                                                                                                                                                                                                                 | CENTA EE OF OPER PROTECTION CABLE 705.                                                                                                                                                                                                                                                                                                                                                                                                                                                                                                                                                                                                                                                                                                                                                                                                                                                                                                                                                                                                                                                                                                                                                                                                                                                                                                                                                                                                                                                                                                                                                                                                                                                                                                                                                                                                                                                                                                                                                                                                                                                                                         | GE OF WALL NINGS N 8)                                                                                                                                                                                                  | OPENING ALLOWABL (%)                                                       | G CALCULA<br>E AREA<br>MENTS                                                                                                                                                                                                                                                                                                                                                                                                                                                                                                                                                                                                                                                                                                                                                                                                                                                                                                                                                                                                                                                                                                                                                                                                                                                                                                                                                                                                                                                                                                                                                                                                                                                                                                                                                                                                                                                                                                                                                                                                                                                                                                   | ATIONS  ACTUAL SHOWN (%)                                                                                                                                                                                                                                                                                                                                                                                                                                                                                                                                                                                                                                                                                                                                                                                                                                                                                                                                                                                                                                                                                                                                                                                                                                                                                                                                                                                                                                                                                                                                                                                                                                                                                                                                                                                                                                                                                                                                                                                                                                                                                                       | ORK                   |
| 3rd Floor 2nd Floor Mezzanine 1st Floor Basement TOTAL  Primary Occupanc Accessory Occupant Incidental Uses (Cha Special Uses (Cha Special Provision Mixed Occupanc Select one Actual                                                                                                                                                                                        | cy Classification(s): Sel ncy Classification(s): Table 509): apter 4 – List Code S as: (Chapter 5 – List Cy: Select one Sep                                                                                                                                                                                                                                                                                                                                                                                                                                                                                                                                                                                                                                                                                                                                                                                                                                                                                                                                                                                                                                                                                                                                                                                                                                                                                                                                                                                                                                                                                                                                                                                                                                                                                                                                                                                                                                                                                                                                                                                                    | ALLOWABLE AREA  lect one Select one Select  sections):  Code Sections):  paration: Select one Example Select one Select o | t one Select on                                                                                                                                                                                                                                                                                                                                                                                                                                                                                                                                                                                                                                                                                                                                                                                                                                                                                                                                                                                                                                                                                                                                                                                                                                                                                                                                                                                                                                                                                                                                                                                                                                                                                                                                                                                                                                                                                                                                                                                                                                                                                                                | THE BUILDIN AFFECTED E                                                                                                                                                                                                                                                                                                                                                                                                                                                                                                                                                                                                                                                                                                                                                                                                                                                                                                                                                                                                                                                                                                                                                                                                                                                                                                                                                                                                                                                                                                                                                                                                                                                                                                                                                                                                                                                                                                                                                                                                                                                                                                         | NG AREA IS NOT BY THIS PROJECT.  Select one                                                                                  | Incidental Use Separation * Indicate section number position  * Indicate section number position  Fire Separation Distance (Feet) From Property Lin  Emergency Lighting: Exit Signs: Fire Alarm:                                                                                                                                                                                                                                                                                                                                                                                                                                                                                                                                                                                                                                                                                                                                                                                                                                                                                                                                                                                                                                                                                                                                                                                                                                                                                                                                                                                                                                                                                                                                                                                                                                                                                                                                                                                                                                                                                                                               | PER  Degrates P  (T)  LIF                                                                                                                                                                                                                                                                                                                                                                                                                                                                                                                                                                                                                                                                                                                                                                                                                                                                                                                                                                                                                                                                                                                                                                                                                                                                                                                                                                                                                                                                                                                                                                                                                                                                                                                                                                                                                                                                                                                                                                                                                                                                                                      | CENTA EE OF OPER PROTECTION CABLE 705.  Et one et one et one                                                                                                                                                                                                                                                                                                                                                                                                                                                                                                                                                                                                                                                                                                                                                                                                                                                                                                                                                                                                                                                                                                                                                                                                                                                                                                                                                                                                                                                                                                                                                                                                                                                                                                                                                                                                                                                                                                                                                                                                                                                                   | GE OF WALL NINGS N 8)                                                                                                                                                                                                  | OPENING ALLOWABL (%)                                                       | G CALCULA E AREA  MENTS  TH AF NO                                                                                                                                                                                                                                                                                                                                                                                                                                                                                                                                                                                                                                                                                                                                                                                                                                                                                                                                                                                                                                                                                                                                                                                                                                                                                                                                                                                                                                                                                                                                                                                                                                                                                                                                                                                                                                                                                                                                                                                                                                                                                              | ATIONS  ACTUAL SHOWN (%)  HE EXIT NETWO FECTED BY TO EXITS OR EX                                                                                                                                                                                                                                                                                                                                                                                                                                                                                                                                                                                                                                                                                                                                                                                                                                                                                                                                                                                                                                                                                                                                                                                                                                                                                                                                                                                                                                                                                                                                                                                                                                                                                                                                                                                                                                                                                                                                                                                                                                                               | ORK<br>HIS I          |
| 3rd Floor 2nd Floor Mezzanine 1st Floor Basement TOTAL  Primary Occupanc Accessory Occupanc Special Uses (Cha Special Provision Mixed Occupanc Select one Actual                                                                                                                                                                                                             | cy Classification(s): Sel ncy Classification(s): Table 509): apter 4 – List Code S as: (Chapter 5 – List 6 cy: Select one Sep                                                                                                                                                                                                                                                                                                                                                                                                                                                                                                                                                                                                                                                                                                                                                                                                                                                                                                                                                                                                                                                                                                                                                                                                                                                                                                                                                                                                                                                                                                                                                                                                                                                                                                                                                                                                                                                                                                                                                                                                  | ALLOWABLE AREA  lect one Select one Select  sections):  Code Sections):  paration: Select one Example Select one Select o | t one Select on                                                                                                                                                                                                                                                                                                                                                                                                                                                                                                                                                                                                                                                                                                                                                                                                                                                                                                                                                                                                                                                                                                                                                                                                                                                                                                                                                                                                                                                                                                                                                                                                                                                                                                                                                                                                                                                                                                                                                                                                                                                                                                                | THE BUILDIN AFFECTED E                                                                                                                                                                                                                                                                                                                                                                                                                                                                                                                                                                                                                                                                                                                                                                                                                                                                                                                                                                                                                                                                                                                                                                                                                                                                                                                                                                                                                                                                                                                                                                                                                                                                                                                                                                                                                                                                                                                                                                                                                                                                                                         | NG AREA IS NOT BY THIS PROJECT.  Select one                                                                                  | FIRE SEPARATION DISTANC (FEET) FROM PROPERTY LIN  Emergency Lighting: Exit Signs:                                                                                                                                                                                                                                                                                                                                                                                                                                                                                                                                                                                                                                                                                                                                                                                                                                                                                                                                                                                                                                                                                                                                                                                                                                                                                                                                                                                                                                                                                                                                                                                                                                                                                                                                                                                                                                                                                                                                                                                                                                              | PER  DEGR P (T  LIF)  Select                                                                                                                                                                                                                                                                                                                                                                                                                                                                                                                                                                                                                                                                                                                                                                                                                                                                                                                                                                                                                                                                                                                                                                                                                                                                                                                                                                                                                                                                                                                                                                                                                                                                                                                                                                                                                                                            | CENTA EE OF OPER PROTECTION CABLE 705.                                                                                                                                                                                                                                                                                                                                                                                                                                                                                                                                                                                                                                                                                                                                                                                                                                                                                                                                                                                                                                                                                                                                                                                                                                                                                                                                                                                                                                                                                                                                                                                                                                                                                                                                                                                                                                                                                                                                                                                                                                                                                         | GE OF WALL NINGS N 8)                                                                                                                                                                                                  | OPENING ALLOWABL (%)                                                       | G CALCULA E AREA  MENTS  TH AF NC CC                                                                                                                                                                                                                                                                                                                                                                                                                                                                                                                                                                                                                                                                                                                                                                                                                                                                                                                                                                                                                                                                                                                                                                                                                                                                                                                                                                                                                                                                                                                                                                                                                                                                                                                                                                                                                                                                                                                                                                                                                                                                                           | ATIONS  ACTUAL SHOWN (%)  HE EXIT NETWO                                                                                                                                                                                                                                                                                                                                                                                                                                                                                                                                                                                                                                                                                                                                                                                                                                                                                                                                                                                                                                                                                                                                                                                                                                                                                                                                                                                                                                                                                                                                                                                                                                                                                                                                                                                                                                                                                                                                                                                                                                                                                        | ORK<br>HIS I          |
| 3rd Floor 2nd Floor Mezzanine 1st Floor Basement TOTAL  Primary Occupance Accessory Occupant Incidental Uses (Chaspecial Uses (Chaspecial Provision Mixed Occupance Select one Actual Allowable                                                                                                                                                                              | cy Classification(s): Sel ncy Classification(s): Table 509): apter 4 – List Code S as: (Chapter 5 – Lis | ALLOWABLE AREA  lect one Select one Select  Code Sections):  Code Sections:  Dearation: Select one Example A Allowable Area  H  (A)  (B)  G AREA PER TABLE 506.2                                                                                                                                                                                                                                                                                                                                                                                                                                                                                                                                                                                                                                                                                                                                                                                                                                                                                                                                                                                                                                                                                                                                                                                                                                                                                                                                                                                                                                                                                                                                                                                                                                                                                                                                                                                                                                                                                                                                                               | t one Select on  sception:  of Occupancy I  of Occupancy   = (C                                                                                                                                                                                                                                                                                                                                                                                                                                                                                                                                                                                                                                                                                                                                                                                                                                                                                                                                                                                                                                                                                                                                                                                                                                                                                                                                                                                                                                                                                                                                                                                                                                                                                                                                                                                                                                                                                                                                                                                                                                                                | THE BUILDIN AFFECTED E  The Select one  Begins of the select one o | Select one  Select one  (D)  LLOWABLE AREA PER                                                                               | Emergency Lighting: Exit Signs: Fire Alarm: Smoke Detection Syste Carbon Monoxide Dete                                                                                                                                                                                                                                                                                                                                                                                                                                                                                                                                                                                                                                                                                                                                                                                                                                                                                                                                                                                                                                                                                                                                                                                                                                                                                                                                                                                                                                                                                                                                                                                                                                                                                                                                                                                                                                                                                                                                                                                                                                         | PER  DEGR P (T  Select Select Select Select LIFF                                                                                                                                                                                                                                                                                                                                                                                                                                                                                                                                                                                                                                                                                                                                                                                                                                                                                                                                                                                                                                                                                                                                                                                                                                                                                                                                                                                                                                                                                                                                                                                                                                                                                                                                                                                                                                                                                                                                                                                                                                                                               | CENTA EE OF OPER PROTECTION CABLE 705.  Et one et one et one et one et one                                                                                                                                                                                                                                                                                                                                                                                                                                                                                                                                                                                                                                                                                                                                                                                                                                                                                                                                                                                                                                                                                                                                                                                                                                                                                                                                                                                                                                                                                                                                                                                                                                                                                                                                                                                                                                                                                                                                                                                                                                                     | GE OF WALL NINGS N 8)                                                                                                                                                                                                  | OPENING ALLOWABL (%)                                                       | G CALCULA<br>E AREA  MENTS  TH  AF  NC  CC  AL                                                                                                                                                                                                                                                                                                                                                                                                                                                                                                                                                                                                                                                                                                                                                                                                                                                                                                                                                                                                                                                                                                                                                                                                                                                                                                                                                                                                                                                                                                                                                                                                                                                                                                                                                                                                                                                                                                                                                                                                                                                                                 | ATIONS  ACTUAL SHOWN (%)  IE EXIT NETWO FECTED BY TO EXITS OR EXIT | ORK HIS               |
| Primary Occupance Accessory Occupance Special Uses (Chaspecial Provision Mixed Occupance Actual Allowable                                                                                                                                                                                                                                                                    | cy Classification(s): Sel ncy Classification(s): Table 509): apter 4 – List Code S as: (Chapter 5 – Lis | ALLOWABLE AREA lect one Select one Select  Sections): Code Sections): Dearation: Select one Example Allowable Area  H  (A) (B)                                                                                                                                                                                                                                                                                                                                                                                                                                                                                                                                                                                                                                                                                                                                                                                                                                                                                                                                                                                                                                                                                                                                                                                                                                                                                                                                                                                                                                                                                                                                                                                                                                                                                                                                                                                                                                                                                                                                                                                                 | t one Select on  sception:  of Occupancy I  of Occupancy  = (c                                                                                                                                                                                                                                                                                                                                                                                                                                                                                                                                                                                                                                                                                                                                                                                                                                                                                                                                                                                                                                                                                                                                                                                                                                                                                                                                                                                                                                                                                                                                                                                                                                                                                                                                                                                                                                                                                                                                                                                                                                                                 | THE BUILDIN AFFECTED E  The Select one  Begins of the select one o | Select one  ≤ 1.00 (D)                                                                                                       | Incidental Use Separation * Indicate section number position  * Indicate section number position  Fire Separation Distance (Feet) From Property Lin  Emergency Lighting: Exit Signs: Fire Alarm: Smoke Detection Syste Carbon Monoxide Detection  Life Safety Plan Sheet #:                                                                                                                                                                                                                                                                                                                                                                                                                                                                                                                                                                                                                                                                                                                                                                                                                                                                                                                                                                                                                                                                                                                                                                                                                                                                                                                                                                                                                                                                                                                                                                                                                                                                                                                                                                                                                                                    | PER  DEGR P (T  LIF)  Select Select Selection: Select LIFF LS1.1                                                                                                                                                                                                                                                                                                                                                                                                                                                                                                                                                                                                                                                                                                                                                                                                                                                                                                                                                                                                                                                                                                                                                                                                                                                                                                                                                                                                                                                                                                                                                                                                                                                                                                                                                                                                                                                                                                                                                                                                                                                               | E SAFET                                                                                                                                                                                                                                                                                                                                                                                                                                                                                                                                                                                                                                                                                                                                                                                                                                                                                                                                                                                                                                                                                                                                                                                                                                                                                                                                                                                                                                                                                                                                                                                                                                                                                                                                                                                                                                                                                                                                                                                                                                                                                                                        | GE OF WALL NINGS N 8)  TY SYSTEM F                                                                                                                                                                                     | OPENING ALLOWABL (%)                                                       | G CALCULA<br>E AREA  MENTS  TH  AF  NC  CC  AL                                                                                                                                                                                                                                                                                                                                                                                                                                                                                                                                                                                                                                                                                                                                                                                                                                                                                                                                                                                                                                                                                                                                                                                                                                                                                                                                                                                                                                                                                                                                                                                                                                                                                                                                                                                                                                                                                                                                                                                                                                                                                 | ATIONS  ACTUAL SHOWN (%)  IE EXIT NETWO FECTED BY TO EXITS OR EXIT | ORK<br>HIS I          |
| 3rd Floor 2nd Floor Mezzanine 1st Floor Basement TOTAL  Primary Occupance Accessory Occupance Special Uses (Cha Special Provision Mixed Occupance Select one Actual Allowable                                                                                                                                                                                                | cy Classification(s): Sel ncy Classification(s): Table 509): apter 4 – List Code S as: (Chapter 5 – Lis | ALLOWABLE AREA  lect one Select one Select  Code Sections):  Code Sections:  Dearation: Select one Example A Allowable Area  H  (A)  (B)  G AREA PER TABLE 506.2                                                                                                                                                                                                                                                                                                                                                                                                                                                                                                                                                                                                                                                                                                                                                                                                                                                                                                                                                                                                                                                                                                                                                                                                                                                                                                                                                                                                                                                                                                                                                                                                                                                                                                                                                                                                                                                                                                                                                               | t one Select on  sception:  of Occupancy I  of Occupancy   = (C                                                                                                                                                                                                                                                                                                                                                                                                                                                                                                                                                                                                                                                                                                                                                                                                                                                                                                                                                                                                                                                                                                                                                                                                                                                                                                                                                                                                                                                                                                                                                                                                                                                                                                                                                                                                                                                                                                                                                                                                                                                                | THE BUILDIN AFFECTED E  The Select one  Begins of the select one o | Select one  Select one  (D)  LLOWABLE AREA PER                                                                               | Emergency Lighting: Exit Signs: Fire Alarm: Smoke Detection Syste Carbon Monoxide Dete                                                                                                                                                                                                                                                                                                                                                                                                                                                                                                                                                                                                                                                                                                                                                                                                                                                                                                                                                                                                                                                                                                                                                                                                                                                                                                                                                                                                                                                                                                                                                                                                                                                                                                                                                                                                                                                                                                                                                                                                                                         | PER  DEGR P (T  LIF  Select Select Select Ction: Select LIFF LS1.1  rated wall locat                                                                                                                                                                                                                                                                                                                                                                                                                                                                                                                                                                                                                                                                                                                                                                                                                                                                                                                                                                                                                                                                                                                                                                                                                                                                                                                                                                                                                                                                                                                                                                                                                                                                                                                                                                                                                                                                                                                                                                                                                                           | CENTA EE OF OPER PROTECTION CABLE 705.  E SAFET  ions (Cha                                                                                                                                                                                                                                                                                                                                                                                                                                                                                                                                                                                                                                                                                                                                                                                                                                                                                                                                                                                                                                                                                                                                                                                                                                                                                                                                                                                                                                                                                                                                                                                                                                                                                                                                                                                                                                                                                                                                                                                                                                                                     | GE OF WALL NINGS N 8)  TY SYSTEM F  TY PLAN REQ apter 7)                                                                                                                                                               | OPENING ALLOWABL (%)  REQUIREM                                             | G CALCULA<br>E AREA  MENTS  TH  AF  NC  CC  AL                                                                                                                                                                                                                                                                                                                                                                                                                                                                                                                                                                                                                                                                                                                                                                                                                                                                                                                                                                                                                                                                                                                                                                                                                                                                                                                                                                                                                                                                                                                                                                                                                                                                                                                                                                                                                                                                                                                                                                                                                                                                                 | ATIONS  ACTUAL SHOWN (%)  IE EXIT NETWO FECTED BY TO EXITS OR EXIT | ORK HIS               |
| 3rd Floor 2nd Floor Mezzanine 1st Floor Basement TOTAL  Primary Occupance Accessory Occupance Special Uses (Cha Special Provision Mixed Occupance Select one Actual Allowable                                                                                                                                                                                                | cy Classification(s): Sel ncy Classification(s): Table 509): apter 4 – List Code S as: (Chapter 5 – Lis | ALLOWABLE AREA  lect one Select one Select  Code Sections):  Code Sections:  Dearation: Select one Example A Allowable Area  H  (A)  (B)  G AREA PER TABLE 506.2                                                                                                                                                                                                                                                                                                                                                                                                                                                                                                                                                                                                                                                                                                                                                                                                                                                                                                                                                                                                                                                                                                                                                                                                                                                                                                                                                                                                                                                                                                                                                                                                                                                                                                                                                                                                                                                                                                                                                               | t one Select on  sception:  of Occupancy I  of Occupancy   = (C                                                                                                                                                                                                                                                                                                                                                                                                                                                                                                                                                                                                                                                                                                                                                                                                                                                                                                                                                                                                                                                                                                                                                                                                                                                                                                                                                                                                                                                                                                                                                                                                                                                                                                                                                                                                                                                                                                                                                                                                                                                                | THE BUILDIN AFFECTED E  The Select one  Begins of the select one o | Select one  Select one  (D)  LLOWABLE AREA PER                                                                               | Emergency Lighting: Exit Signs: Fire Alarm: Smoke Detection Syste Carbon Monoxide Dete                                                                                                                                                                                                                                                                                                                                                                                                                                                                                                                                                                                                                                                                                                                                                                                                                                                                                                                                                                                                                                                                                                                                                                                                                                                                                                                                                                                                                                                                                                                                                                                                                                                                                                                                                                                                                                                                                                                                                                                                                                         | PER  DEGR P (T  LIFI  Select Select Select Select LIFF LS1.1  rated wall locat property line locat                                                                                                                                                                                                                                                                                                                                                                                                                                                                                                                                                                                                                                                                                                                                                                                                                                                                                                                                                                                                                                                                                                                                                                                                                                                                                                                                                                                                                                                                                                                                                                                                                                                                                                                                                                                                                                                                                                                                                                                                                             | E SAFET  ions (Chacations (i                                                                                                                                                                                                                                                                                                                                                                                                                                                                                                                                                                                                                                                                                                                                                                                                                                                                                                                                                                                                                                                                                                                                                                                                                                                                                                                                                                                                                                                                                                                                                                                                                                                                                                                                                                                                                                                                                                                                                                                                                                                                                                   | GE OF WALL NINGS N 8)  TY SYSTEM F  TY PLAN REQ apter 7) f not on the site                                                                                                                                             | OPENING ALLOWABL (%)  REQUIREM  PUIREMEN  plan)                            | G CALCULA E AREA  MENTS  TH AF NC CC AL                                                                                                                                                                                                                                                                                                                                                                                                                                                                                                                                                                                                                                                                                                                                                                                                                                                                                                                                                                                                                                                                                                                                                                                                                                                                                                                                                                                                                                                                                                                                                                                                                                                                                                                                                                                                                                                                                                                                                                                                                                                                                        | ATIONS  ACTUAL SHOWN (%)  HE EXIT NETWO FECTED BY TO EXITS OR EXIT | ORK HIS               |
| 3rd Floor 2nd Floor Mezzanine 1st Floor Basement TOTAL  Primary Occupant Accessory Occupant Accessory Occupant Incidental Uses (Cha Special Provision Mixed Occupant Select one Actual Allowable  STORY NO.  DE.                                                                                                                                                             | cy Classification(s): Selency Classification(s):  Table 509):  apter 4 – List Code Selectione  sey: Selectione  September 5 – List Code Selectione  September 6 – List Code Selectione  September 7 – List Code Selectione  September 8 – List Code Selectione  September 9 – List Code Se | ALLOWABLE AREA lect one Select one Select  Sections): Code Sections): Dearation: Select one Example A Allowable Area  + (A) (B) GAREA PER (A) AREA  (B) TABLE 506.2 AREA                                                                                                                                                                                                                                                                                                                                                                                                                                                                                                                                                                                                                                                                                                                                                                                                                                                                                                                                                                                                                                                                                                                                                                                                                                                                                                                                                                                                                                                                                                                                                                                                                                                                                                                                                                                                                                                                                                                                                       | t one Select on  sception:  of Occupancy I  of Occupancy   = (C                                                                                                                                                                                                                                                                                                                                                                                                                                                                                                                                                                                                                                                                                                                                                                                                                                                                                                                                                                                                                                                                                                                                                                                                                                                                                                                                                                                                                                                                                                                                                                                                                                                                                                                                                                                                                                                                                                                                                                                                                                                                | THE BUILDIN AFFECTED E  The Select one  Begins of the select one o | Select one  Select one  (D)  LLOWABLE AREA PER                                                                               | Emergency Lighting: Exit Signs: Fire Alarm: Smoke Detection Syste Carbon Monoxide Dete                                                                                                                                                                                                                                                                                                                                                                                                                                                                                                                                                                                                                                                                                                                                                                                                                                                                                                                                                                                                                                                                                                                                                                                                                                                                                                                                                                                                                                                                                                                                                                                                                                                                                                                                                                                                                                                                                                                                                                                                                                         | PERCE DEGRES P (T  LIFI  Select Selec | E SAFET  ions (Chacations (i spect to conspect to cons | GE OF WALL NINGS N 8)  TY SYSTEM F  TY PLAN REQ apter 7) f not on the site distance to assur                                                                                                                           | PUIREMEN plan) med propert                                                 | G CALCULA E AREA  MENTS  TH AF NC CC AL  WITS  y lines (705.                                                                                                                                                                                                                                                                                                                                                                                                                                                                                                                                                                                                                                                                                                                                                                                                                                                                                                                                                                                                                                                                                                                                                                                                                                                                                                                                                                                                                                                                                                                                                                                                                                                                                                                                                                                                                                                                                                                                                                                                                                                                   | ACTUAL SHOWN (%)  HE EXIT NETWO FECTED BY TO EXITS OR EXI | ORK HIS               |
| 3rd Floor 2nd Floor Mezzanine 1st Floor Basement TOTAL  Primary Occupant Accessory Occupant Incidental Uses (Chaspecial Provision Mixed Occupant Select one Actual Allowable  STORY NO.  DE  1 Frontage area inc. a. Perimeter                                                                                                                                               | cy Classification(s): Selency Classification(s):  Table 509):  apter 4 – List Code Septer 5 – | ALLOWABLE AREA  lect one Select one Select  Code Sections):  Code Sections):  Dearation: Select one Expansion: Select one Expansion: Allowable Area  + (A) (B)  GAREA PER (ACTUAL) TABLE 506.2  AREA  COG.2 are computed thus: Compansion of the section of the secti | t one Select or  sception:  of Occupancy I  of Occupancy  AREA FOR F INCREA                                                                                                                                                                                                                                                                                                                                                                                                                                                                                                                                                                                                                                                                                                                                                                                                                                                                                                                                                                                                                                                                                                                                                                                                                                                                                                                                                                                                                                                                                                                                                                                                                                                                                                                                                                                                                                                                                                                                                                                                                                                    | THE BUILDIN AFFECTED E  The Select one  BERONTAGE AL ST  ASE <sup>1,5</sup> THE BUILDIN AFFECTED E  ASE  ASE  ASE  ASE  ASE  ASE  ASE  A                                                                                                                                                                                                                                                                                                                                                                                                                                                                                                                                                                                                                                                                                                                                                                                                                                                                                                                                                                                                                                                                                                                                                                                                                                                                                                                                                                                                                                                                                                                                                                                                                                                                                                                                                                                                                                                                                                                                                                                       | Select one  Select one  Select one  Select one  Select one                                                                   | Emergency Lighting: Exit Signs: Fire Alarm: Smoke Detection Syste Carbon Monoxide Detection  Life Safety Plan Sheet #:  Fire and/or smoke Assumed and real Exterior wall open Occupancy Use for                                                                                                                                                                                                                                                                                                                                                                                                                                                                                                                                                                                                                                                                                                                                                                                                                                                                                                                                                                                                                                                                                                                                                                                                                                                                                                                                                                                                                                                                                                                                                                                                                                                                                                                                                                                                                                                                                                                                | PERCE DEGRES P (T  LIFF  Selection: Selectio | E SAFET  ions (Chacations (i spect to correlates to correlate | GE OF WALL NINGS N 8)  TY SYSTEM F  TY PLAN REQ apter 7) f not on the site distance to assur                                                                                                                           | PUIREMEN plan) med propert                                                 | G CALCULA E AREA  MENTS  TH AF NC CC AL  WITS  y lines (705.                                                                                                                                                                                                                                                                                                                                                                                                                                                                                                                                                                                                                                                                                                                                                                                                                                                                                                                                                                                                                                                                                                                                                                                                                                                                                                                                                                                                                                                                                                                                                                                                                                                                                                                                                                                                                                                                                                                                                                                                                                                                   | ACTUAL SHOWN (%)  HE EXIT NETWO FECTED BY TO EXITS OR EXI | ORK<br>HIS I          |
| 3rd Floor 2nd Floor Mezzanine 1st Floor Basement TOTAL  Primary Occupant Accessory Occupant Accessory Occupant Special Uses (Cha Special Provision Mixed Occupant Select one Actual Allowable  STORY NO.  1 Frontage area inc a. Perimeter b. Total Bui c. Ratio (F/I)                                                                                                       | cy Classification(s): Selency Classification(s):  Table 509):  apter 4 – List Code Septers: (Chapter 5 – List Code Septers: (C | ALLOWABLE AREA  lect one Select one Select  Code Sections):  Code Sections):  Paration: Select one Example A Allowable Area  (A) (B) GAREA PER TABLE 506.2  AREA  (A) (B) TABLE 506.2  AREA  (A) (B) TABLE 506.2  AREA  (B) (C) (C) (C) (C) (C) (C) (C) (C) (C) (C                                                                                                                                                                                                                                                                                                                                                                                                                                                                                                                                                                                                                                                                                                                                                                                                                                                                                                                                                                                                                                                                                                                                                                                                                                                                                                                                                                                                                                                                                                                                                                                                                                                                                                                                                                                                                                                             | t one Select or  sception:  of Occupancy I  of Occupancy  AREA FOR F INCREA                                                                                                                                                                                                                                                                                                                                                                                                                                                                                                                                                                                                                                                                                                                                                                                                                                                                                                                                                                                                                                                                                                                                                                                                                                                                                                                                                                                                                                                                                                                                                                                                                                                                                                                                                                                                                                                                                                                                                                                                                                                    | THE BUILDIN AFFECTED E  The Select one  BERONTAGE AL ST  ASE <sup>1,5</sup> THE BUILDIN AFFECTED E  ASE  ASE  ASE  ASE  ASE  ASE  ASE  A                                                                                                                                                                                                                                                                                                                                                                                                                                                                                                                                                                                                                                                                                                                                                                                                                                                                                                                                                                                                                                                                                                                                                                                                                                                                                                                                                                                                                                                                                                                                                                                                                                                                                                                                                                                                                                                                                                                                                                                       | Select one  Select one  Select one  Select one  Select one                                                                   | Emergency Lighting: Exit Signs: Fire Alarm: Smoke Detection Syste Carbon Monoxide Detection  Life Safety Plan Sheet #:  Fire and/or smoke Assumed and real Exterior wall open Occupancy Use for                                                                                                                                                                                                                                                                                                                                                                                                                                                                                                                                                                                                                                                                                                                                                                                                                                                                                                                                                                                                                                                                                                                                                                                                                                                                                                                                                                                                                                                                                                                                                                                                                                                                                                                                                                                                                                                                                                                                | PERCE DEGREES P (T  LIFF  Selection: Selecti | E SAFET  ions (Chacations (i spect to corelates to corelate t | GE OF WALL NINGS N 8)  TY SYSTEM F  TY PLAN REQ apter 7) f not on the site distance to assure to occupant load                                                                                                         | PUIREMEN  plan)  med propert  calculation                                  | G CALCULA E AREA  MENTS  TH AF NC CC AL  WITS  y lines (705.                                                                                                                                                                                                                                                                                                                                                                                                                                                                                                                                                                                                                                                                                                                                                                                                                                                                                                                                                                                                                                                                                                                                                                                                                                                                                                                                                                                                                                                                                                                                                                                                                                                                                                                                                                                                                                                                                                                                                                                                                                                                   | ACTUAL SHOWN (%)  HE EXIT NETWO FECTED BY TO EXITS OR EXI | ORK<br>HIS I          |
| 3rd Floor 2nd Floor Mezzanine 1st Floor Basement TOTAL  Primary Occupant Accessory Occupant Accessory Occupant Incidental Uses (Cha Special Provision Mixed Occupant Select one Actual Allowable  STORY NO.  DE NO.  1 Frontage area inc a. Perimeter b. Total Bui c. Ratio (F/I d. W = Min e. Percent o                                                                     | Cy Classification(s): Selency Classification(s):  Table 509):  apter 4 – List Code Separates of Occupancy And Area of Occupancy And Experiments of Company And Experiments of Property of  | ALLOWABLE AREA    Select one    | t one Select or  sception:  of Occupancy I of Occupancy I NCREA                                                                                                                                                                                                                                                                                                                                                                                                                                                                                                                                                                                                                                                                                                                                                                                                                                                                                                                                                                                                                                                                                                                                                                                                                                                                                                                                                                                                                                                                                                                                                                                                                                                                                                                                                                                                                                                                                                                                                                                                                                                                | THE BUILDIN AFFECTED E  THE BUILDIN THE BU | Select one  Select one  Select one  Select one  Select one                                                                   | Emergency Lighting: Exit Signs: Fire Alarm: Smoke Detection Syste Carbon Monoxide Dete  Life Safety Plan Sheet #:  Fire and/or smoke Assumed and real Exterior wall open Occupancy Use for Occupant loads for Exit access travel of Common path of tr                                                                                                                                                                                                                                                                                                                                                                                                                                                                                                                                                                                                                                                                                                                                                                                                                                                                                                                                                                                                                                                                                                                                                                                                                                                                                                                                                                                                                                                                                                                                                                                                                                                                                                                                                                                                                                                                          | LIFE  Select Sel | E SAFET  ions (Chacations (i spect to a relates to a rela | GE OF WALL NINGS N 8)  TY SYSTEM F  TY PLAN REQ apter 7) f not on the site distance to assure to occupant load                                                                                                         | PUIREMEN  plan)  med propert  calculation                                  | G CALCULA E AREA  MENTS  TH AF NC CC AL  WITS  y lines (705.                                                                                                                                                                                                                                                                                                                                                                                                                                                                                                                                                                                                                                                                                                                                                                                                                                                                                                                                                                                                                                                                                                                                                                                                                                                                                                                                                                                                                                                                                                                                                                                                                                                                                                                                                                                                                                                                                                                                                                                                                                                                   | ACTUAL SHOWN (%)  HE EXIT NETWO FECTED BY TO EXITS OR EXI | ORK<br>HIS I          |
| 3rd Floor 2nd Floor Mezzanine 1st Floor Basement TOTAL  Primary Occupant Accessory Occupant Accessory Occupant Incidental Uses (Cha Special Provision Mixed Occupant Select one Actual Allowable  STORY NO.  DE  1 Frontage area inc a. Perimeter b. Total Bui c. Ratio (F/I d. W = Min e. Percent o 2 Unlimited area a                                                      | EXISTING (SQ FT)  cy Classification(s): Sel ncy Classification(s):  Table 509): apter 4 – List Code S as: (Chapter 5 – List C cy: Select one Sep  Area of Occupancy A de Area of Occupancy A de Area of Occupancy A for the Area o | ALLOWABLE AREA    Select one    | t one Select or  sception:  of Occupancy I of Occupancy  AREA FOR F INCREA                                                                                                                                                                                                                                                                                                                                                                                                                                                                                                                                                                                                                                                                                                                                                                                                                                                                                                                                                                                                                                                                                                                                                                                                                                                                                                                                                                                                                                                                                                                                                                                                                                                                                                                                                                                                                                                                                                                                                                                                                                                     | THE BUILDIN AFFECTED E  THE B  | Select one  Select one  (D)  LLOWABLE AREA PER TORY OR UNLIMITED <sup>2,3</sup> =(F)                                         | Emergency Lighting: Exit Signs: Fire Alarm: Smoke Detection Syste Carbon Monoxide Dete  Life Safety Plan Sheet #:  Fire and/or smoke Assumed and real Exterior wall open Occupanty Use for Occupant loads for Exit access travel of Common path of tr Dead end lengths ( Clear exit widths for                                                                                                                                                                                                                                                                                                                                                                                                                                                                                                                                                                                                                                                                                                                                                                                                                                                                                                                                                                                                                                                                                                                                                                                                                                                                                                                                                                                                                                                                                                                                                                                                                                                                                                                                                                                                                                 | LIFE  Select Sel | E SAFET  ions (Chacations (i spect to carelates to carela | GE OF WALL NINGS N 8)  TY SYSTEM F  TY PLAN REQ apter 7) f not on the site distance to assure to occupant load  006.2.1 & 1006                                                                                         | plan) med properticalculation (3.2(1))                                     | G CALCULA E AREA  MENTS  TH AF NC CC AL  WTS  - y lines (705. (Table 1004.                                                                                                                                                                                                                                                                                                                                                                                                                                                                                                                                                                                                                                                                                                                                                                                                                                                                                                                                                                                                                                                                                                                                                                                                                                                                                                                                                                                                                                                                                                                                                                                                                                                                                                                                                                                                                                                                                                                                                                                                                                                     | ATIONS  ACTUAL SHOWN (%)  HE EXIT NETWO FECTED BY TO EXITS OR EXIT | ORK<br>HIS I          |
| 3rd Floor 2nd Floor Mezzanine 1st Floor Basement TOTAL  Primary Occupant Accessory Occupant Accessory Occupant Incidental Uses (Cha Special Provision Mixed Occupant Select one Actual Allowable  STORY NO.  DE  1 Frontage area inc a. Perimeter b. Total Bui c. Ratio (F/I d. W = Min e. Percent o 2 Unlimited area a 3 Maximum Buildi 4 The maximum ar                    | EXISTING (SQ FT)  cy Classification(s): Sel ncy Classification(s):  Table 509): apter 4 – List Code S as: (Chapter 5 – List Coy: Select one Sep  Area of Occupancy A de Area of Occupan | ALLOWABLE AREA    Select one    | t one Select or  sception:  f Occupancy I of Occupancy  AREA FOR F INCREA  ag 20 feet mini  ag x D (maxim                                                                                                                                                                                                                                                                                                                                                                                                                                                                                                                                                                                                                                                                                                                                                                                                                                                                                                                                                                                                                                                                                                                                                                                                                                                                                                                                                                                                                                                                                                                                                                                                                                                                                                                                                                                                                                                                                                                                                                                                                      | THE BUILDIN AFFECTED E  THE B  | Select one  Select one  Select one  (D)  LLOWABLE AREA PER PORY OR UNLIMITED <sup>2,3</sup> =(F)                             | Emergency Lighting: Exit Signs: Fire Alarm: Smoke Detection Syste Carbon Monoxide Detection  Life Safety Plan Sheet #:  Fire and/or smoke Assumed and real: Exterior wall open Occupancy Use for Occupant loads for Exit access travel of Common path of tr Dead end lengths ( Clear exit widths for Maximum calculated)                                                                                                                                                                                                                                                                                                                                                                                                                                                                                                                                                                                                                                                                                                                                                                                                                                                                                                                                                                                                                                                                                                                                                                                                                                                                                                                                                                                                                                                                                                                                                                                                                                                                                                                                                                                                       | LIFI Select Sele | E SAFET  Stone   | GE OF WALL NINGS N 8)  TY SYSTEM F  TY PLAN REQ apter 7) f not on the site distance to assure to occupant load  006.2.1 & 1006                                                                                         | plan) med properticalculation (3.2(1))                                     | G CALCULA E AREA  MENTS  TH AF NC CC AL  WTS  - y lines (705. (Table 1004.                                                                                                                                                                                                                                                                                                                                                                                                                                                                                                                                                                                                                                                                                                                                                                                                                                                                                                                                                                                                                                                                                                                                                                                                                                                                                                                                                                                                                                                                                                                                                                                                                                                                                                                                                                                                                                                                                                                                                                                                                                                     | ATIONS  ACTUAL SHOWN (%)  HE EXIT NETWO FECTED BY TO EXITS OR EXIT | ORK<br>HIS  <br>XIT # |
| 3rd Floor 2nd Floor Mezzanine 1st Floor Basement TOTAL  Primary Occupant Accessory Occupant Accessory Occupant Incidental Uses (Chaspecial Provision Mixed Occupant Select one Actual Allowable  STORY NO.  DE  1 Frontage area inc. a. Perimeter b. Total Bui c. Ratio (F/I d. W = Min. e. Percent o 2 Unlimited area a 3 Maximum Buildi 4 The maximum ar control towers in | cy Classification(s): Selency Classification(s):  Table 509):  apter 4 – List Code Selectione  September 5 – List Code Selectione  September 6 – Cocupancy And Secretary for Section 5  representation of Public Secretary for Section 5  representation of public silding Perimeter  P) =(F/P)  simum width of public of frontage increase If supplicable under condition of the public of frontage increase If supplicable under condition of the public of frontage increase If supplicable under condition of the public of frontage increase If supplicable under condition of the public of frontage increase If supplicable under condition of the public of frontage increase If supplicable under condition of the public of frontage increase If supplicable under condition of the public of the        | ALLOWABLE AREA    Select one    | t one Select on  Select on  Select on  GOccupancy I of Occupancy I NCREA  AREA FOR F INCREA  I | THE BUILDIN AFFECTED E  THE B  | Select one  Select one  Select one  (D)  LLOWABLE AREA PER PORY OR UNLIMITED <sup>2,3</sup> =(F)                             | Emergency Lighting: Exit Signs: Fire Alarm: Smoke Detection Syste Carbon Monoxide Dete  Life Safety Plan Sheet #:  Fire and/or smoke Assumed and real Exterior wall open Occupancy Use for Occupant loads for Exit access travel of Common path of tr Dead end lengths ( Clear exit widths for Maximum calculat Actual occupant loads A separate schema                                                                                                                                                                                                                                                                                                                                                                                                                                                                                                                                                                                                                                                                                                                                                                                                                                                                                                                                                                                                                                                                                                                                                                                                                                                                                                                                                                                                                                                                                                                                                                                                                                                                                                                                                                        | LIFE  Selection:   | E SAFET  ions (Chacations (i spect to corelates to core and capacitate door and where a door and where                                                                                                                                                                                                                                                                                                                                                                                                                                                                                                                                                                                                                                                                                                                                                                                                                                                                                                                                                                                                                                                                                                                                                                                                                                                                                                                                                                                                                                                                                                                                                                                                                                                                                                                                                                                                                                                                                                  | GE OF WALL NINGS N 8)  TY SYSTEM F  TY PLAN REQ apter 7) f not on the site distance to assure to occupant load 006.2.1 & 1006 by each exit door                                                                        | PUIREMEN  plan) med propert calculation  3.2(1))  r can accom              | AENTS  THAF NC CC AL  VTS  y lines (705. (Table 1004.                                                                                                                                                                                                                                                                                                                                                                                                                                                                                                                                                                                                                                                                                                                                                                                                                                                                                                                                                                                                                                                                                                                                                                                                                                                                                                                                                                                                                                                                                                                                                                                                                                                                                                                                                                                                                                                                                                                                                                                                                                                                          | ATIONS  ACTUAL SHOWN (%)  HE EXIT NETWO FFECTED BY TO D EXITS OR EX DRRIDORS ARE TERED.  8) 1.1.2)                                                                                                                                                                                                                                                                                                                                                                                                                                                                                                                                                                                                                                                                                                                                                                                                                                                                                                                                                                                                                                                                                                                                                                                                                                                                                                                                                                                                                                                                                                                                                                                                                                                                                                                                                                                                                                                                                                                                                                                                                             | ORK HIS E BEI         |
| 3rd Floor 2nd Floor Mezzanine 1st Floor Basement TOTAL  Primary Occupant Accessory Occupant Accessory Occupant Incidental Uses (Chaspecial Provision Mixed Occupant Select one Actual Allowable  STORY NO.  DE  1 Frontage area inc. a. Perimeter b. Total Bui c. Ratio (F/I d. W = Min. e. Percent o 2 Unlimited area a 3 Maximum Buildi 4 The maximum ar control towers in | cy Classification(s): Selency Classification(s):  Table 509):  apter 4 – List Code Selectione  September 5 – List Code Selectione  September 6 – Cocupancy And Secretary for Section 5  representation of Public Secretary for Section 5  representation of public silding Perimeter  P) =(F/P)  simum width of public of frontage increase If supplicable under condition of the public of frontage increase If supplicable under condition of the public of frontage increase If supplicable under condition of the public of frontage increase If supplicable under condition of the public of frontage increase If supplicable under condition of the public of frontage increase If supplicable under condition of the public of frontage increase If supplicable under condition of the public of the        | ALLOWABLE AREA    Select one    | t one Select or  sception:  of Occupancy I of Occupancy  AREA FOR F INCREA  ing 20 feet mini  ag x D (maxim Table 406.5.4.  ible 506.2.                                                                                                                                                                                                                                                                                                                                                                                                                                                                                                                                                                                                                                                                                                                                                                                                                                                                                                                                                                                                                                                                                                                                                                                                                                                                                                                                                                                                                                                                                                                                                                                                                                                                                                                                                                                                                                                                                                                                                                                        | THE BUILDIN AFFECTED E  THE B  | Select one  Select one  Select one  (D)  LLOWABLE AREA PER PORY OR UNLIMITED <sup>2,3</sup> =(F)                             | Emergency Lighting: Exit Signs: Fire Alarm: Smoke Detection Syste Carbon Monoxide Dete  Life Safety Plan Sheet #:  Fire and/or smoke Assumed and real Exterior wall open Occupancy Use for Occupant loads for Exit access travel of Common path of tr Dead end lengths ( Clear exit widths for Maximum calculat Actual occupant loads Assumed and real Loads for Exit access travel of Common path of tr Dead end lengths ( Clear exit widths for Maximum calculat Actual occupant loads A separate schema purposes of occupa Location of doors of                                                                                                                                                                                                                                                                                                                                                                                                                                                                                                                                                                                                                                                                                                                                                                                                                                                                                                                                                                                                                                                                                                                                                                                                                                                                                                                                                                                                                                                                                                                                                                             | LIFE  Selection:  Selection:  Selection:  Selection:  Selection:  Selection:  LIFE  LS1.1  rated wall locate property line locate area with receach area as it each area listances (1017) avel distances (1020.4)  or each exit dooed occupant locate and for each exit dooed occupant locate and for each exit in plan indication with panic hardwith panic ha | E SAFET  ions (Chacations (i spect to correlates to correlate t | GE OF WALL NINGS N 8)  TY SYSTEM F  TY PLAN REQ  apter 7) f not on the site distance to assure to occupant load  006.2.1 & 1006  ty each exit door to be fire rated floor to the site occupant.                        | PUIREMEN  plan) med property calculation  3.2(1)) r can accom /ceiling and | THENTS  THENTS  THENTS  THENTS  THENTS  (COLUMN ALL  TO STANDARD AND ALL | ATIONS  ACTUAL SHOWN (%)  HE EXIT NETWO FFECTED BY TO D EXITS OR EX DRRIDORS ARE TERED.  8) 1.1.2)                                                                                                                                                                                                                                                                                                                                                                                                                                                                                                                                                                                                                                                                                                                                                                                                                                                                                                                                                                                                                                                                                                                                                                                                                                                                                                                                                                                                                                                                                                                                                                                                                                                                                                                                                                                                                                                                                                                                                                                                                             | ORK HIS E BEI         |
| 3rd Floor 2nd Floor Mezzanine 1st Floor Basement TOTAL  Primary Occupant Accessory Occupant Accessory Occupant Incidental Uses (Chaspecial Provision Mixed Occupant Select one Actual Allowable  STORY NO.  DE  1 Frontage area inc. a. Perimeter b. Total Bui c. Ratio (F/I d. W = Min. e. Percent o 2 Unlimited area a 3 Maximum Buildi 4 The maximum ar control towers in | cy Classification(s): Selency Classification(s):  Table 509):  apter 4 – List Code Selectione  September 5 – List Code Selectione  September 6 – Cocupancy And Secretary for Section 5  representation of Public Secretary for Section 5  representation of public silding Perimeter  P) =(F/P)  simum width of public of frontage increase If supplicable under condition of the public of frontage increase If supplicable under condition of the public of frontage increase If supplicable under condition of the public of frontage increase If supplicable under condition of the public of frontage increase If supplicable under condition of the public of frontage increase If supplicable under condition of the public of frontage increase If supplicable under condition of the public of the        | ALLOWABLE AREA    Select one    | t one Select or  sception:  of Occupancy I of Occupancy  AREA FOR F INCREA  ing 20 feet mini  ag x D (maxim Table 406.5.4.  ible 506.2.                                                                                                                                                                                                                                                                                                                                                                                                                                                                                                                                                                                                                                                                                                                                                                                                                                                                                                                                                                                                                                                                                                                                                                                                                                                                                                                                                                                                                                                                                                                                                                                                                                                                                                                                                                                                                                                                                                                                                                                        | THE BUILDIN AFFECTED E  THE B  | Select one  Select one  Select one  (D)  LLOWABLE AREA PER PORY OR UNLIMITED <sup>2,3</sup> =(F)                             | Emergency Lighting: Exit Signs: Fire Alarm: Smoke Detection Syste Carbon Monoxide Detection  Life Safety Plan Sheet #:  Fire and/or smoke Assumed and real Exterior wall open Occupancy Use for Occupant loads for Exit access travel of Common path of tr Dead end lengths ( Clear exit widths for Maximum calculat Actual occupant loads A separate schema purposes of occupar                                                                                                                                                                                                                                                                                                                                                                                                                                                                                                                                                                                                                                                                                                                                                                                                                                                                                                                                                                                                                                                                                                                                                                                                                                                                                                                                                                                                                                                                                                                                                                                                                                                                                                                                               | LIFE  Select Sel | E SAFET  ions (Chacations (i spect to de crelates to door ng where ware (10) ress locks.                                                                                                                                                                                                                                                                                                                                                                                                                                                                                                                                                                                                                                                                                                                                                                                                                                                                                                                                                                                                                                                                                                                                                                                                                                                                                                                                                                                                                                                                                                                                                                                                                                                                                                                                                                                                                                                                                                                                                                                                                                       | GE OF WALL NINGS N 8)  TY SYSTEM F  TY PLAN REQ apter 7) f not on the site distance to assure to occupant load 006.2.1 & 1006 by each exit door to fire rated floor. 10.1.10) s and the amount                         | PUIREMEN  plan) med propert calculation  3.2(1)) r can accom /ceiling and  | THENTS  THENTS  THENTS  THENTS  THENTS  (COLUMN ALL  TO STANDARD AND ALL | ATIONS  ACTUAL SHOWN (%)  HE EXIT NETWO FFECTED BY TO D EXITS OR EX DRRIDORS ARE TERED.  8) 1.1.2)                                                                                                                                                                                                                                                                                                                                                                                                                                                                                                                                                                                                                                                                                                                                                                                                                                                                                                                                                                                                                                                                                                                                                                                                                                                                                                                                                                                                                                                                                                                                                                                                                                                                                                                                                                                                                                                                                                                                                                                                                             | ORK HIS               |
| 3rd Floor 2nd Floor Mezzanine 1st Floor Basement TOTAL  Primary Occupant Accessory Occupant Accessory Occupant Select one Actual Allowable  STORY NO.  DE  Total Bui c. Ratio (F/I d. W = Min. e. Percent o  2 Unlimited area ay 3 Maximum Buildi 4 The maximum ar control towers in 5 Frontage increase                                                                     | cy Classification(s): Selency Classification(s):  Table 509):  apter 4 – List Code Selection Selection Selection Secure Area of Occupancy Alectic Area of Occupancy Alectic Selection Sele | ALLOWABLE AREA    Select one    | tone Select on  Acception:  GOCCUPANCY I OF OCCUPANCY I OF OCCUPANCY  AREA FOR F INCREA  INCRE | THE BUILDIN AFFECTED E  THE B  | Select one  Select one  Select one  (D)  LLOWABLE AREA PER PORY OR UNLIMITED <sup>2,3</sup> =(F)                             | Emergency Lighting: Exit Signs: Fire Alarm: Smoke Detection Syste Carbon Monoxide Detection  Life Safety Plan Sheet #:  Fire and/or smoke Assumed and real; Exterior wall open Occupant loads for Exit access travel of Common path of tr Dead end lengths ( Clear exit widths for Maximum calculat Actual occupant loads of occupant loads o | LIFI  Select Sel | E SAFET  Stone Sto | GE OF WALL NINGS N 8)  TY SYSTEM F  TY PLAN REQ apter 7) f not on the site distance to assure to occupant load  006.2.1 & 1006  ty each exit door. fire rated floor. 10.1.10) s and the amounters locks (1010) devices | PUIREMEN  plan) med propert calculation  3.2(1)) r can accom /ceiling and  | THENTS  THENTS  THENTS  THENTS  THENTS  (COLUMN ALL  TO STANDARD AND ALL | ATIONS  ACTUAL SHOWN (%)  HE EXIT NETWO FFECTED BY TO D EXITS OR EX DRRIDORS ARE TERED.  8) 1.1.2)                                                                                                                                                                                                                                                                                                                                                                                                                                                                                                                                                                                                                                                                                                                                                                                                                                                                                                                                                                                                                                                                                                                                                                                                                                                                                                                                                                                                                                                                                                                                                                                                                                                                                                                                                                                                                                                                                                                                                                                                                             | ORK<br>HIS I          |
| Primary Occupant  Accessory Occupant  Incidental Uses (Characteristics)  Special Provision  Mixed Occupant  Select one  Actual  Allowable  STORY NO.  Frontage area inc.  a. Perimeter b. Total Buic. Ratio (F/I) d. W = Min. e. Percent o Unlimited area ap Maximum Buildi The maximum ar control towers as Frontage increase                                               | cy Classification(s): Selency Classification(s):  Table 509):  apter 4 – List Code Selectione  September 5 – List Code Selectione  September 6 – Cocupancy And Secretary for Section 5  representation of Public Secretary for Section 5  representation of public silding Perimeter  P) =(F/P)  simum width of public of frontage increase If supplicable under condition of the public of frontage increase If supplicable under condition of the public of frontage increase If supplicable under condition of the public of frontage increase If supplicable under condition of the public of frontage increase If supplicable under condition of the public of frontage increase If supplicable under condition of the public of frontage increase If supplicable under condition of the public of the        | ALLOWABLE AREA    Select one    | tone Select on  Acception:  GOCCUPANCY I OF OCCUPANCY I OF OCCUPANCY  AREA FOR F INCREA  INCRE | THE BUILDIN AFFECTED E                                                                                                                                                                                                                                                                                                                                                                                                                                                                                                                                                                                                                                                                                                                                                                                                                                                                                                                                                                                                                                                                                                                                                                                                                                                                                                                                                                                                                                                                                                                                                                                                                                                                                                                                                                                                                                                                                                                                                                                                                                                                                                         | Select one  Select one  Select one  (D)  LLOWABLE AREA PER TORY OR UNLIMITED <sup>2,3</sup> (506.2).  Im area of air traffic | Emergency Lighting: Exit Signs: Fire Alarm: Smoke Detection Syste Carbon Monoxide Dete  Life Safety Plan Sheet #:  Fire and/or smoke Assumed and real; Exterior wall open Occupancy Use for Occupant loads for Exit access travel of Common path of tr Dead end lengths ( Clear exit widths for Maximum calculat Actual occupant loads of occupant loads occ | LIFE  Select Sel | E SAFET  Stone Sto | GE OF WALL NINGS N 8)  TY SYSTEM F  TY PLAN REQ apter 7) f not on the site distance to assure to occupant load  006.2.1 & 1006  ty each exit door. fire rated floor. 10.1.10) s and the amounters locks (1010) devices | PUIREMEN  plan) med propert calculation  3.2(1)) r can accom /ceiling and  | THENTS  THENTS  THENTS  THENTS  THENTS  (COLUMN ALL  TO STANDARD AND ALL | ATIONS  ACTUAL SHOWN (%)  HE EXIT NETWO FFECTED BY TO D EXITS OR EX DRRIDORS ARE TERED.  8) 1.1.2)                                                                                                                                                                                                                                                                                                                                                                                                                                                                                                                                                                                                                                                                                                                                                                                                                                                                                                                                                                                                                                                                                                                                                                                                                                                                                                                                                                                                                                                                                                                                                                                                                                                                                                                                                                                                                                                                                                                                                                                                                             | ORK THIS E BE         |