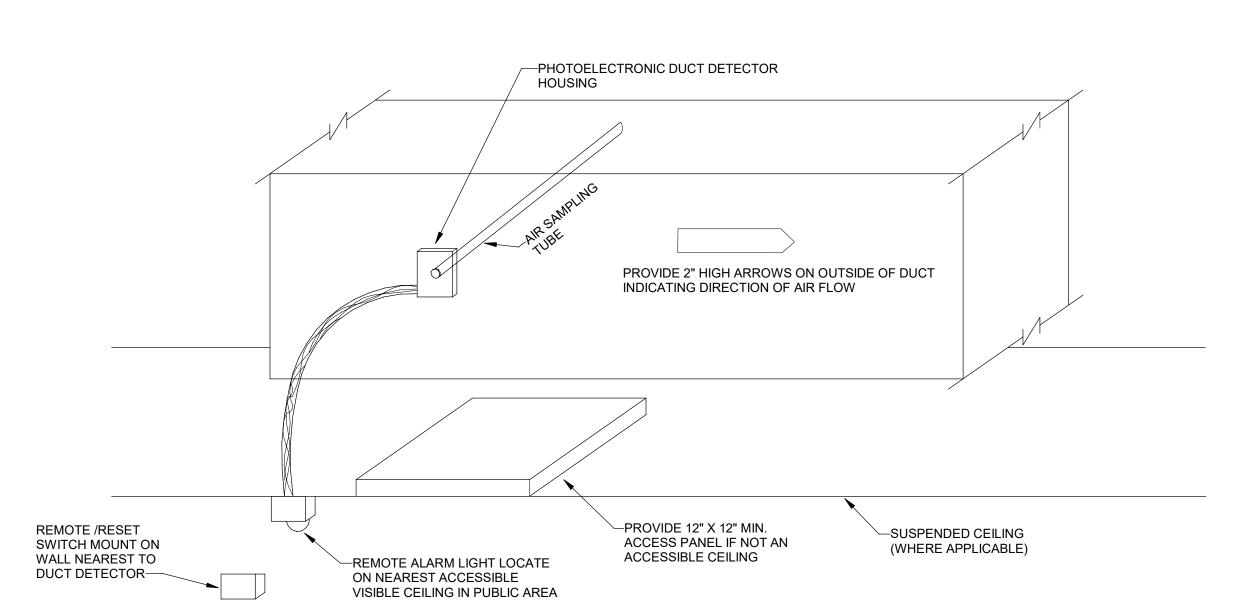

E DESCRIPTION

DISCLAIMER:
THIS DOCUMENT IS THE PROPERTY OF
DEVITA & ASSOCIATES, INC. AND IS
FURNISHED WITH THE CONDITION THAT IT
IS NOT TO BE CHANGED WITHOUT THE
WRITTEN AUTHORIZATION OF DEVITA &
ASSOCIATES, INC. FURTHERMORE, THIS
DOCUMENT IS NOT TO BE COPIED,
REPRODUCED OR USED BY OTHERS EXCEPT
AS REQUIRED FOR THE WORK OF THIS

DRAWING NAME
ELECTRICAL
SCHEDULES

SPECIFIC PROJECT.

DRAWING NO.

E0.8







SO INDICATORS AND TEST SWITCH ARE ACCESSIBLE.

3 ELR WIRING SCHEMATIC - 0-10V DIMMING E0.9 NOT TO SCALE



NOTE: NO PIPING, DUCTS OR EQUIPMENT FOREIGN TO THE ELECTRICAL EQUIPMENT OR ARCHITECTURAL APPURTENANCES SHALL BE PERMITTED TO BE INSTALLED IN, ENTER OR PASS THROUGH THE DEDICATED SPACES SHOWN ABOVE.

2 DEDICATED WORKING SPACE REQUIREMENTS FOR ELECTRICAL EQUIPMENT E0.9 NOT TO SCALE



RECORDED.

### NOTES:

A. LOCATE WHERE THE AIR LEAVES EACH SMOKE COMPARTMENT, OR IN THE DUCT SYSTEM BEFORE THE AIR ENTERS THE RETURN AIR SYSTEM

B. DETECTORS SHALL BE LISTED FOR THE PURPOSE FOR WHICH THEY ARE

- COMMON TO MORE THAN ONE SMOKE COMPARTMENT.
- C. AIR DUCT DETECTORS SHALL BE INSTALLED IN SUCH A WAY AS TO OBTAIN A REPRESENTATIVE SAMPLE OF THE AIRSTREAM. INSTALL OUTSIDE THE DUCT WITH RIGIDLY MOUNTED SAMPLING TUBES

PROTRUDING INTO THE DUCT.

- D. DETECTORS SHALL BE MOUNTED IN ACCORDANCE WITH THE MANUFACTURER'S PUBLISHED INSTRUCTIONS AND SHALL BE ACCESSIBLE FOR CLEANING BY PROVIDING ACCESS DOORS OR CONTROL UNITS IN ACCORDANCE WITH NFPA 90A, STANDARD FOR THE
- E. THE LOCATION OF ALL DETECTORS IN AIR DUCT SYSTEMS SHALL BE PERMANENTLY AND CLEARLY IDENTIFIED AND
- F. DETECTORS MOUNT