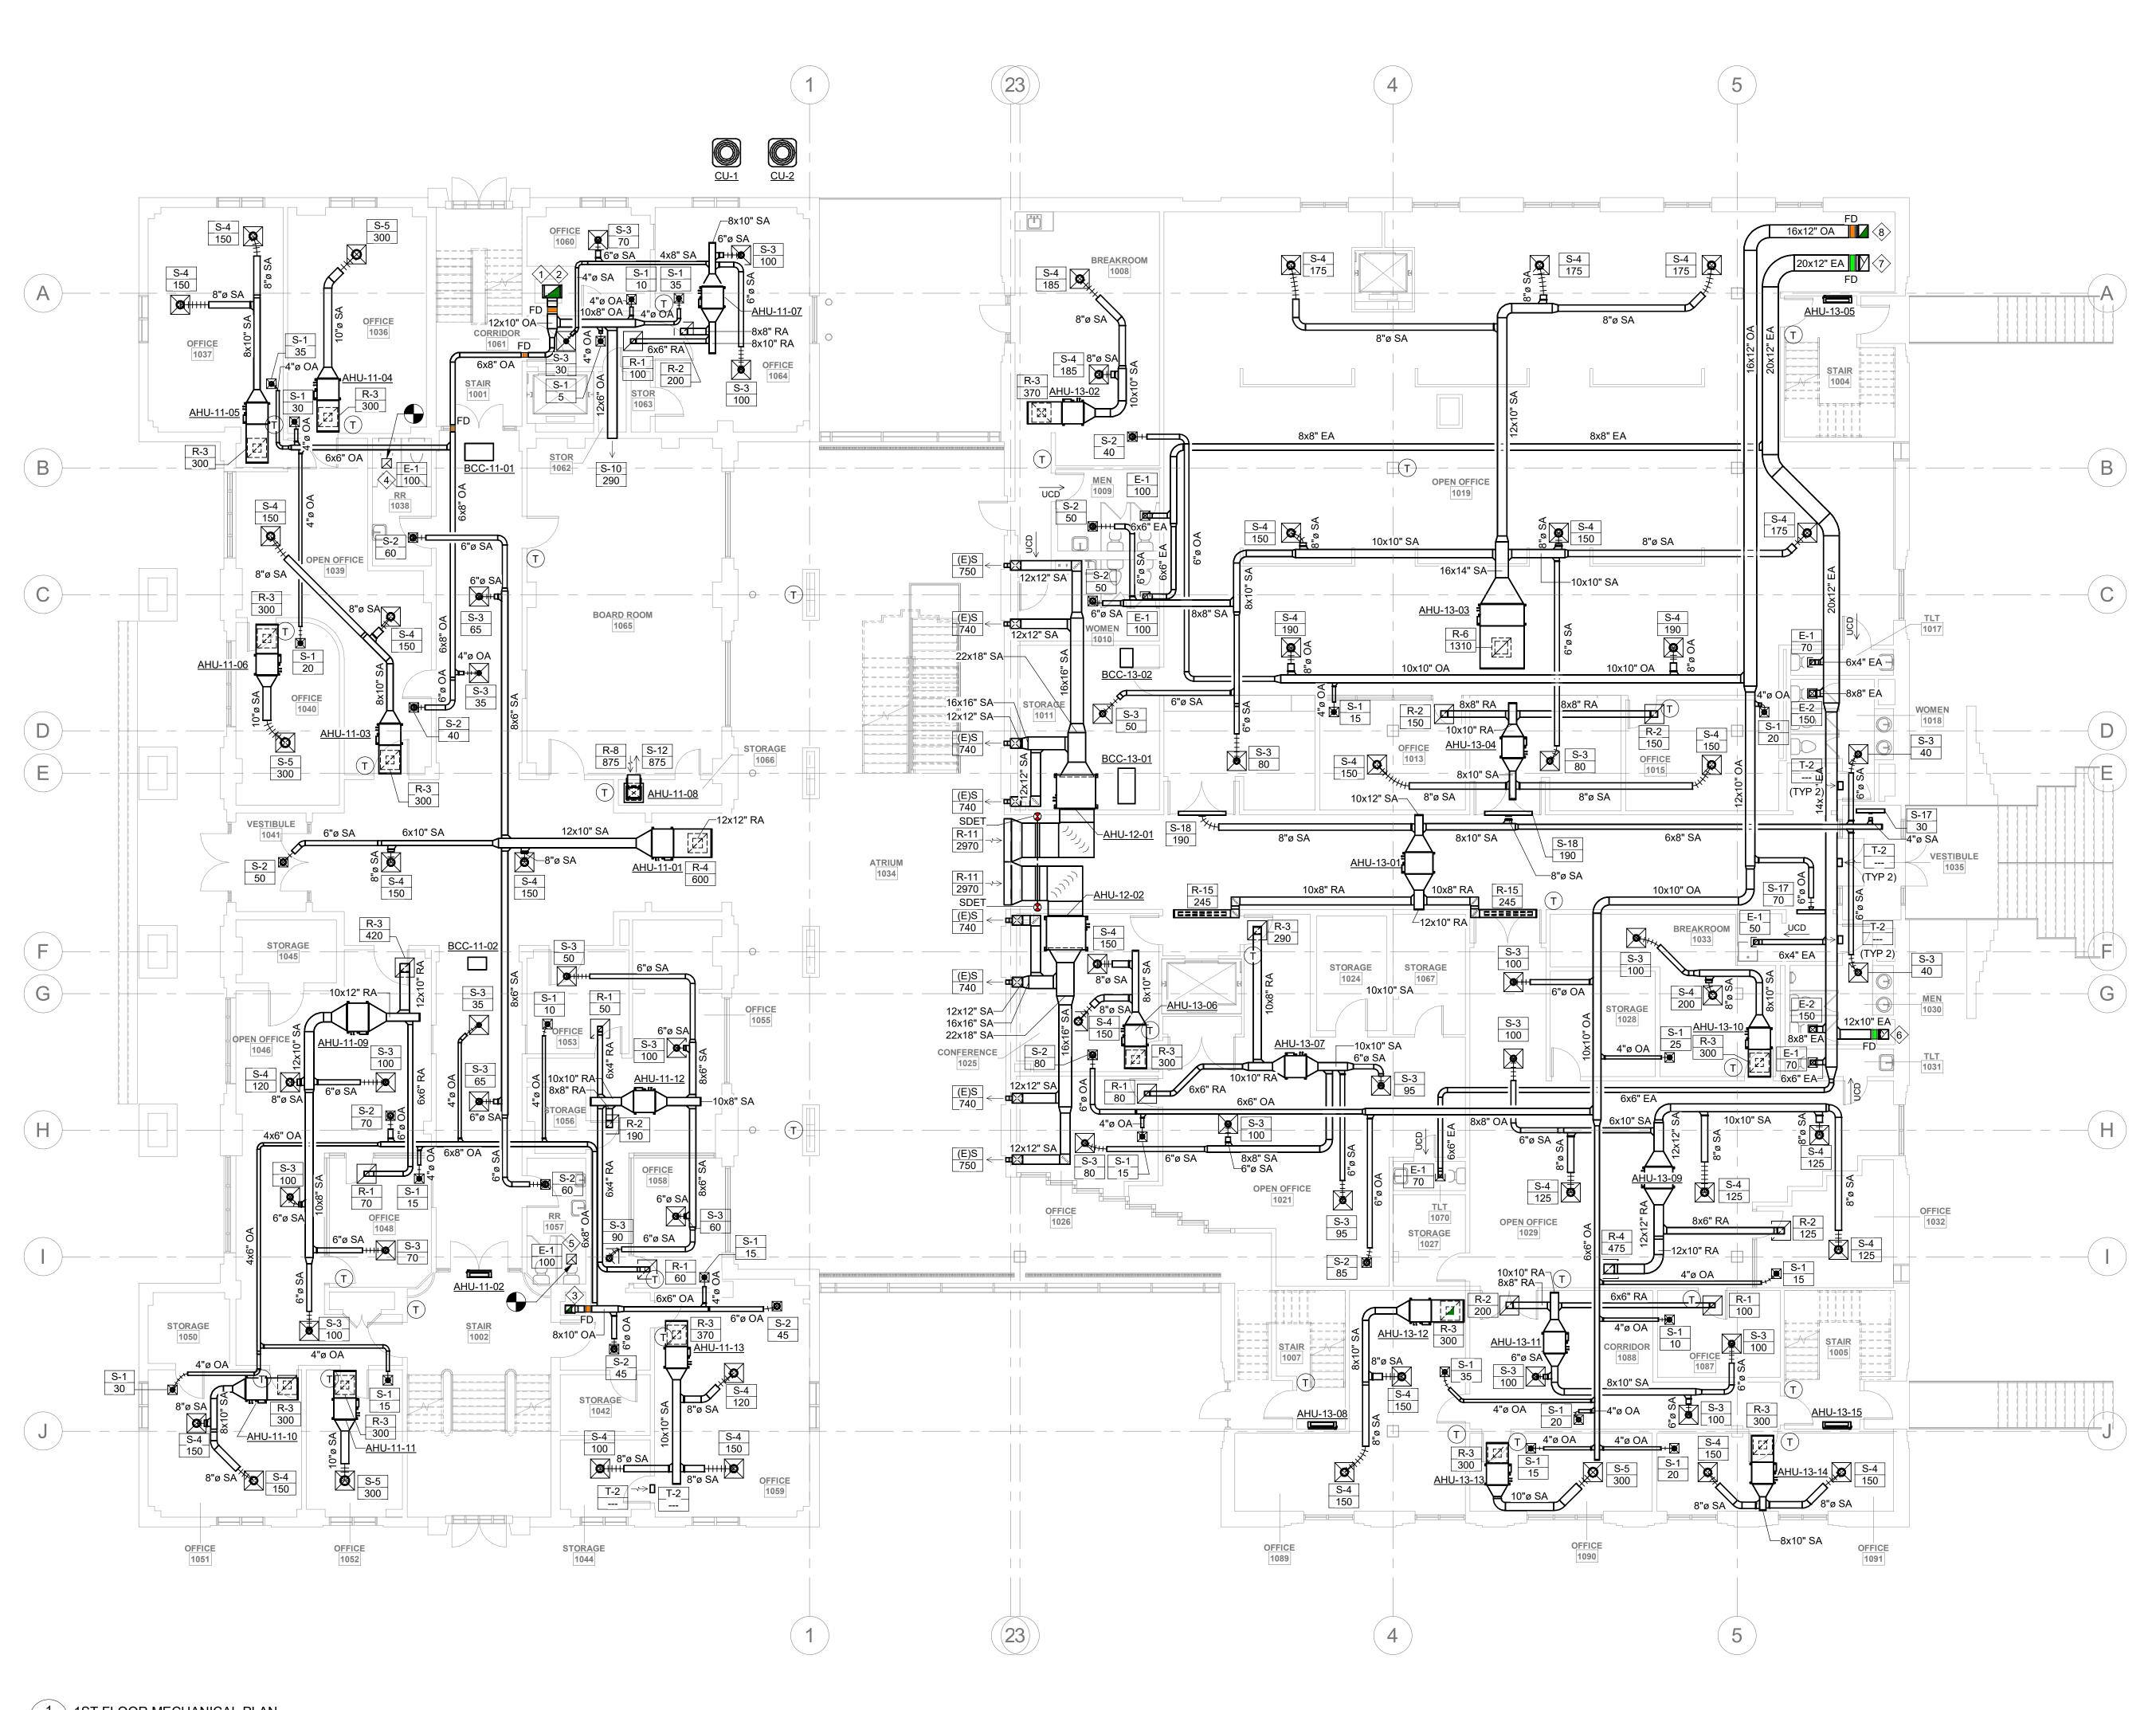

E.
- 4. ROUTE 12"x10" OA DUCT UP THROUGH CHASE.
- 5. ROUTE 12"x10" EA DUCT UP THROUGH CHASE.



PROJECT INFORMATION:

LENOIR COUNTY
COURTHOUSE HVAC &
BASEMENT
RENOVATION
PROJECT

ATLANTA • CHARLOTTE • GREENVILLE • RICHMOND 877.4.DEVITA • corp@devitainc.com

DeVita & Associates, Inc. Project: 22175-03

22175-03

NC Firm License # C-0819

130 S QUEEN ST, KINSTON, NC 28501

REVISIONS

NO. DATE DESCRIPTION

DISCLAIMER:
THIS DOCUMENT IS THE PROPERTY OF
DEVITA & ASSOCIATES, INC. AND IS
FURNISHED WITH THE CONDITION THAT IT
IS NOT TO BE CHANGED WITHOUT THE
WRITTEN AUTHORIZATION OF DEVITA &
ASSOCIATES, INC. FURTHERMORE, THIS
DOCUMENT IS NOT TO BE COPIED,
REPRODUCED OR USED BY OTHERS EXCEPT
AS REQUIRED FOR THE WORK OF THIS
SPECIFIC PROJECT.

DRAWING NAME
MECHANICAL
BASEMENT PLAN

DRAWING NO.

M1.0



1 1ST FLOOR MECHANICAL PLAN
M1.1 1/8" = 1'-0"
0 8' 16'

## **GENERAL NOTES**:

- 1. FOR ALL THERMOSTATS INSTALL NEW PROGRAMMABLE AUTO-CHANGOVER THERMOSTAT TO CONTROL HVAC UNIT. MOUNT AT 48" AFF. COORDINATE EXACT LOCATION WITH ARCHITECT. SHOULD THERMOSTAT REQUIRE INSTALLATION ON EXTERIOR WALL, PROVIDE INSULATED BACKING PLATE TO PREVENT FALSE READINGS.
- ROUTE AIR HANDLER CONDENSATE TO NEAREST APPROVED PLACE OF DISPOSAL.

## PLAN NOTES: (#)

- CONTRACTOR TO CAP AND SEAL EXISTING BOILER FLUE FOR USE AS DUCT CHASE. CONTRACTOR TO CLEAN AND VERIFY CONDITION OF FLUE. REPAIR AS NECESSARY.
- 24"x16" OA DUCT FROM BASEMENT. TRANSITION TO 20"x16" AFTER TAP AND ROUTE UP TO SECOND FLOOR.
- 3. 22"x10" OA DUCT FROM BASEMENT. TRANSITION TO 8"x8" AFTER TAP AND ROUTE UP TO SECOND FLOOR.
- 4. REPLACE EXISTI