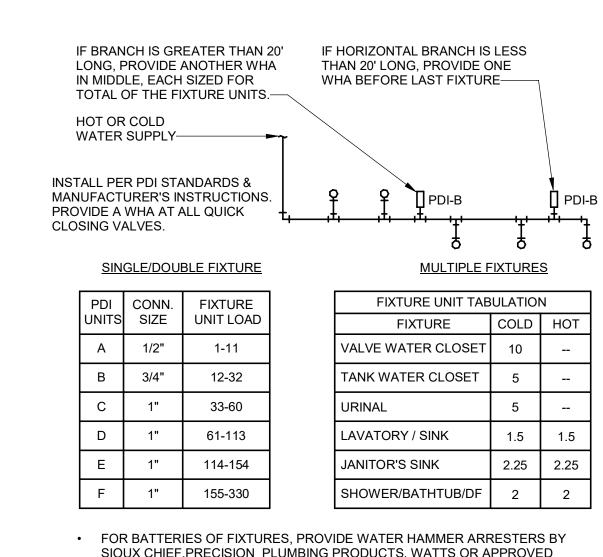

| SEE PLAN            | Α     |



ATLANTA • CHARLOTTE • GREENVILLE • RICHMOND 877.4.DEVITA • corp@devitainc.com

22175-03

DeVita & Associates, Inc. Project: 22175-03

NC Firm License # C-0819

PROJECT NUMBER:

CONSULTANT

PROJECT INFORMATION:

LENOIR COUNTY COURTHOUSE HVAC & BASEMENT RENOVATION PROJECT

> 130 S QUEEN ST, KINSTON, NC 28501

NO. DATE DESCRIPTION

DISCLAIMER: THIS DOCUMENT IS THE PROPERTY OF DEVITA & ASSOCIATES, INC. AND IS FURNISHED WITH THE CONDITION THAT IT IS NOT TO BE CHANGED WITHOUT THE |WRITTEN AUTHORIZATION OF DEVITA & ASSOCIATES, INC. FURTHERMORE, THIS DOCUMENT IS NOT TO BE COPIED, REPRODUCED OR USED BY OTHERS EXCEPT AS REQUIRED FOR THE WORK OF THIS SPECIFIC PROJECT.

DRAWING NAME PLUMBING SCHEDULES & DETAILS

DRAWING NO.

P0.2

Drawn By: DRB Checked By: MAR



SIOUX CHIEF, PRECISION PLUMBING PRODUCTS, WATTS OR APPROVED EQUIVALENT WITH PISTON & O-RING CONSTRUCTION, WHICH MUST MEET STANDARD PDI-WH-201, ASSE #1010 & ANSI #A112.26.1M CERTIFICATION. INSTALL IN VERTICAL POSITION, BUT NEVER UPSIDE DOWN.

 INSTALL IN LINE WITH WATER FLOW DIRECTION IF POSSIBLE. SIZE THE UNITS AS SHOWN ON THE DRAWINGS AND/OR PER THE TABLES SHOWN ABOVE. PROVIDE ACCESSIBILITY TO "WHA" WHERE REQUIRED BY LOCAL CODE.

7 WATER HAMMER ARRESTERS - WHA P0.2 NOT TO SCALE









SEALS

ATLANTA • CHARLOTTE • GREENVILLE • RICHMOND 877.4.DEVITA • corp@devitainc.com

DeVita & Associates, Inc. Project: 22175-03

NC Firm License # C-0819

PROJECT NUMBER:

CONSULTANT

PROJECT INFORMATION:

22175-03

LENOIR COUNTY
COURTHOUSE HVAC &
BASEMENT
RENOVATION
PROJECT

130 S QUEEN ST, KINSTON, N