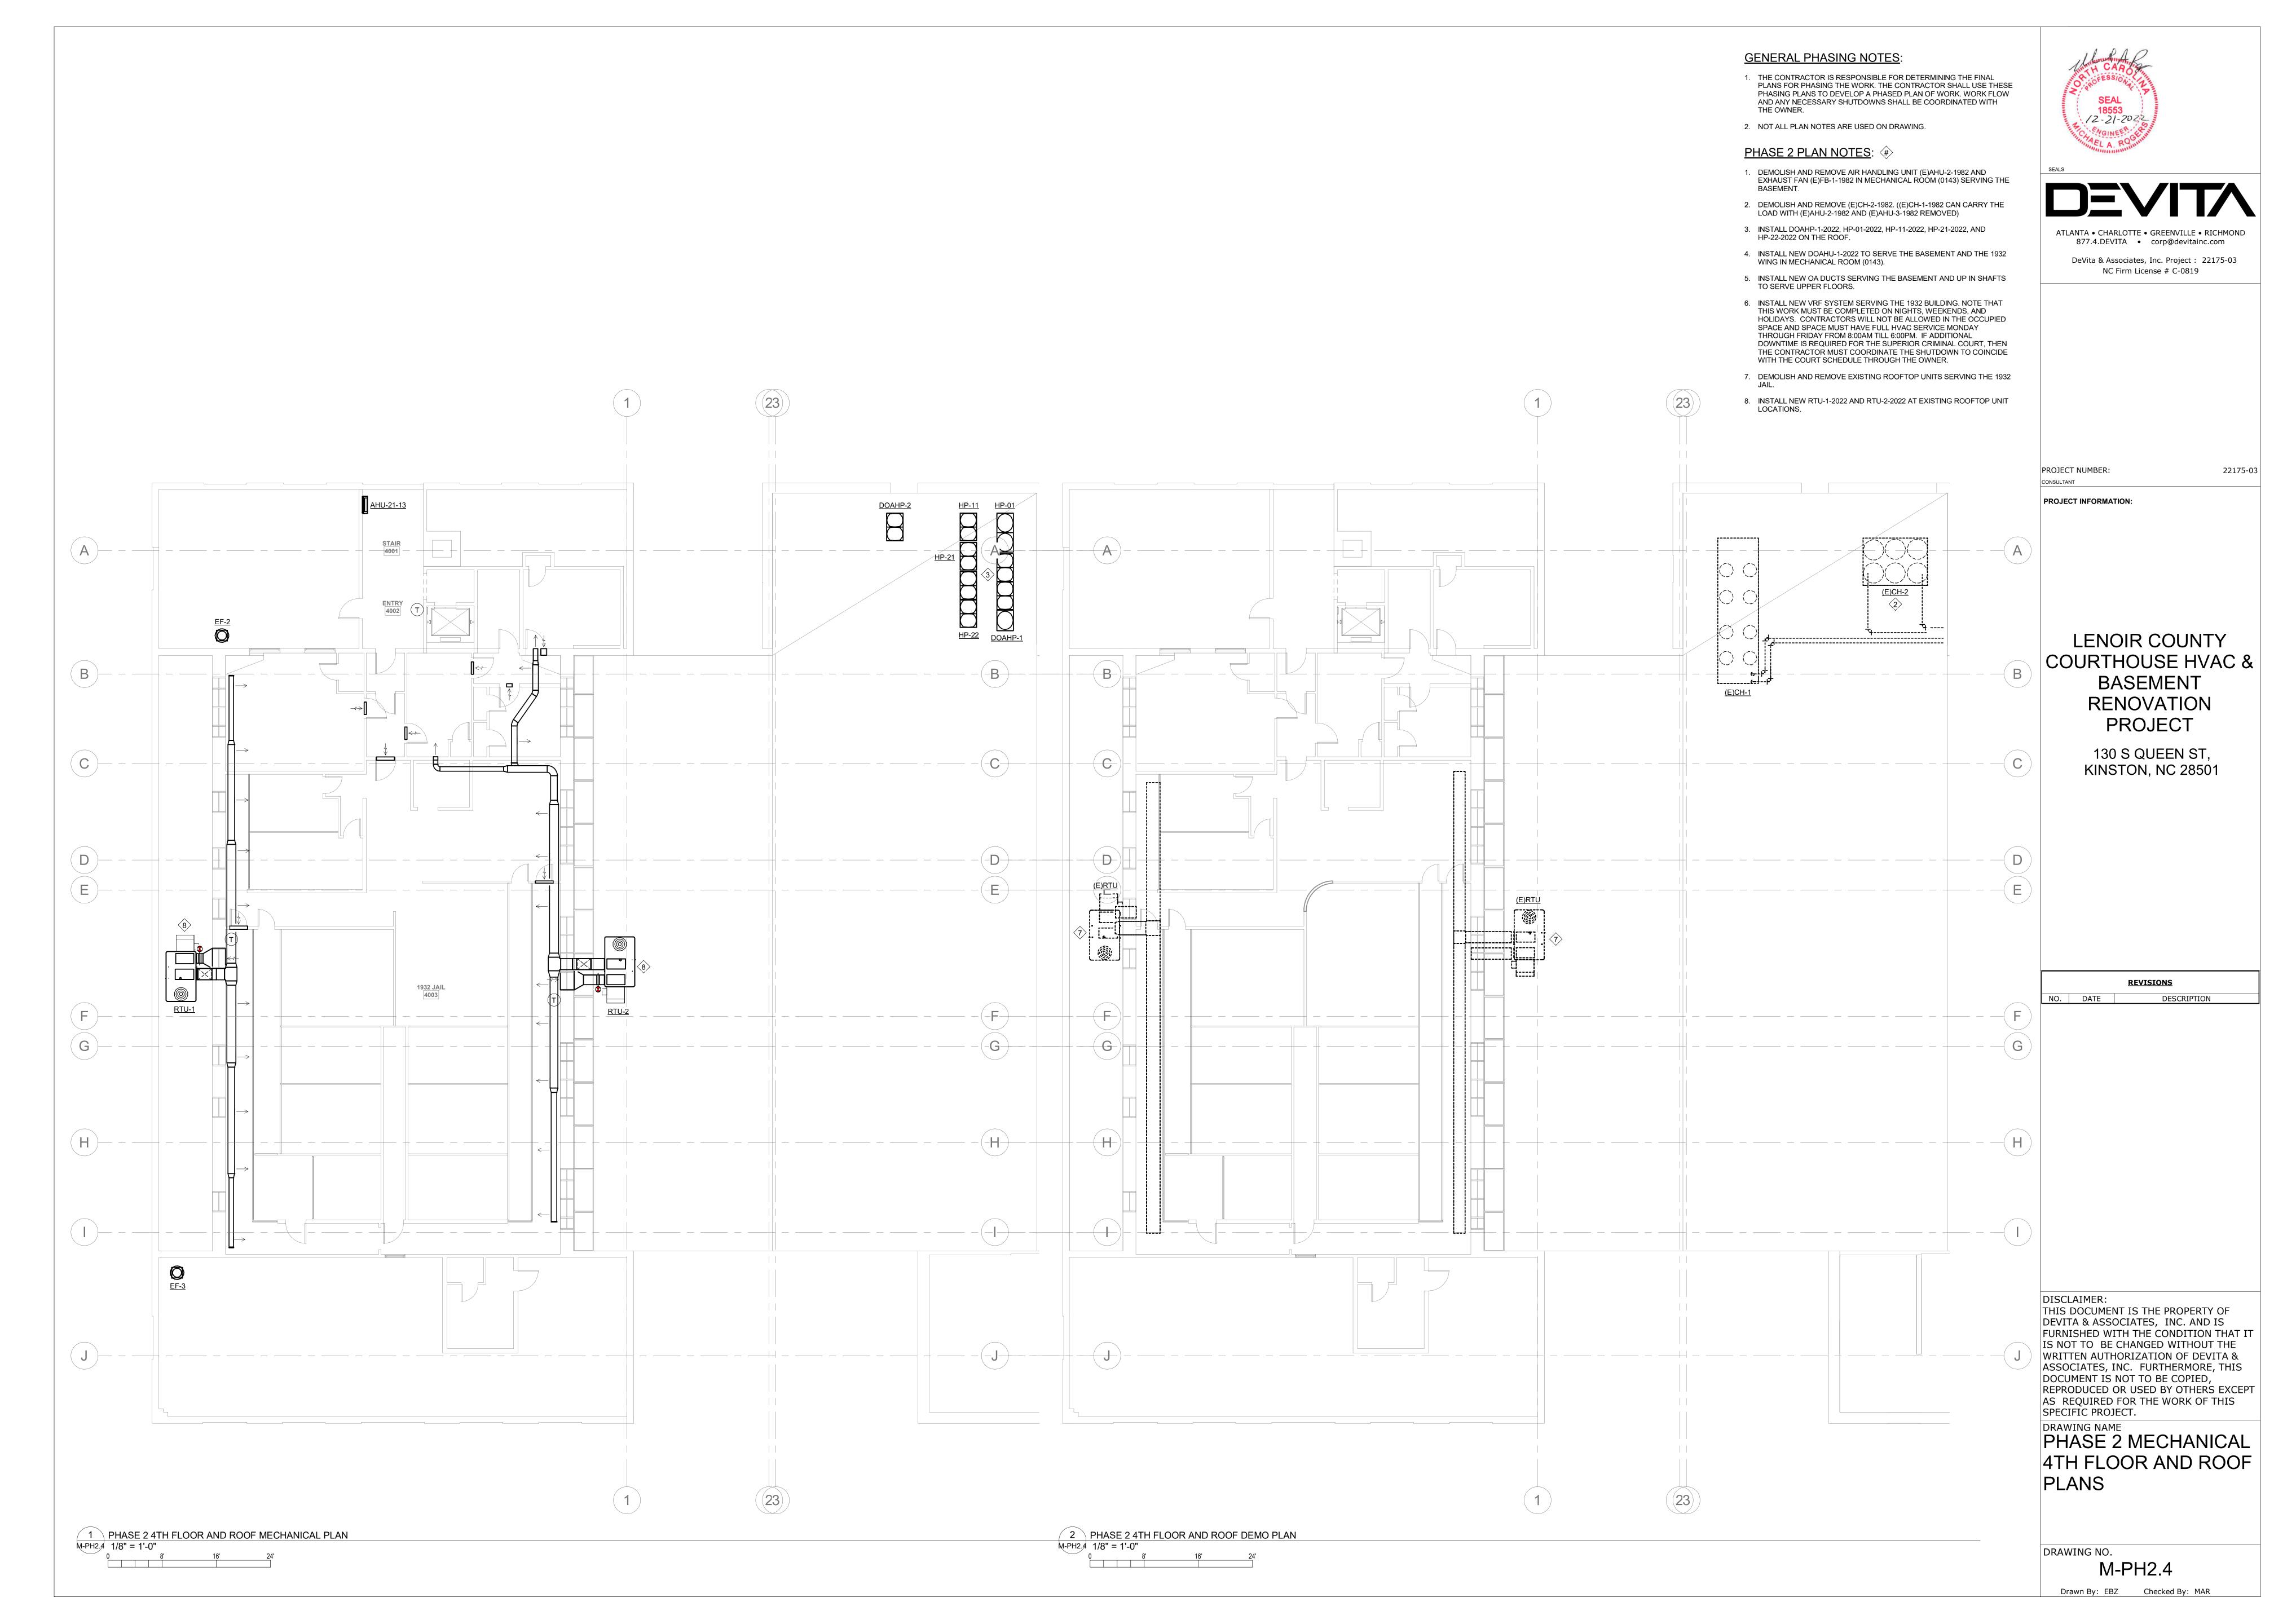

E 1932
- 8. INSTALL NEW RTU-1-2022 AND RTU-2-2022 AT EXISTING ROOFTOP UNIT LOCATIONS.



ATLANTA • CHARLOTTE • GREENVILLE • RICHMOND 877.4.DEVITA • corp@devitainc.com

NC Firm License # C-0819

DeVita & Associates, Inc. Project: 22175-03

PROJECT NUMBER: 22175-03 CONSULTANT

PROJECT INFORMATION:

LENOIR COUNTY COURTHOUSE HVAC & BASEMENT RENOVATION PROJECT

130 S QUEEN ST, KINSTON, NC 28501

NO. DATE DESCRIPTION

DISCLAIMER: THIS DOCUMENT IS THE PROPERTY OF DEVITA & ASSOCIATES, INC. AND IS IS NOT TO BE CHANGED WITHOUT THE |WRITTEN AUTHORIZATION OF DEVITA & ASSOCIATES, INC. FURTHERMORE, THIS DOCUMENT IS NOT TO BE COPIED,
REPRODUCED OR USED BY OTHERS EXCEPT AS REQUIRED FOR THE WORK OF THIS SPECIFIC PROJECT.

DRAWING NAME
PHASE 2 MECHANICAL 3RD FLOOR AND MEZZANINE PLANS

DRAWING NO.

M-PH2.3



- THE CONTRACTOR IS RESPONSIBLE FOR DETERMINING THE FINAL PLANS FOR PHASING THE WORK. THE CONTRACTOR SHALL USE THESE PHASING PLANS TO DEVELOP A PHASED PLAN OF WORK. WORK FLOW AND ANY NECESSARY SHUTDOWNS SHALL BE COORDINATED WITH THE OWNER.
- 2. NOT ALL PLAN NOTES ARE USED ON DRAWING.

## PHASE 3 PLAN NOTES: (#)

- 1. INSTALL HP-12-2022, HP-13-2022, HP-23-2022, AND HP-24-2022 ON THE ROOF. WILL REQUIRE NEW SUPPORT STRUCTURE.
- 2. INSTALL NEW VRF SYSTEM SERVING THE 1982 BUILDING. NOTE THAT THIS WORK MUST BE COMPLETED ON NIGHTS, WEEKENDS, AND HOLIDAYS. CONTRACTORS WILL NOT BE ALLOWED IN THE OCCUPIED SPACE AND SPACE MUST HAVE FULL HVAC SERVICE MONDAY THROUGH FRIDAY FROM 8:00AM TILL 6:00PM. IF ADDITIONAL DOWNTIME IS REQUIRED FOR THE THREE COURT ROOMS, THEN THE CONTRACTOR MUST COORDINATE THE SH