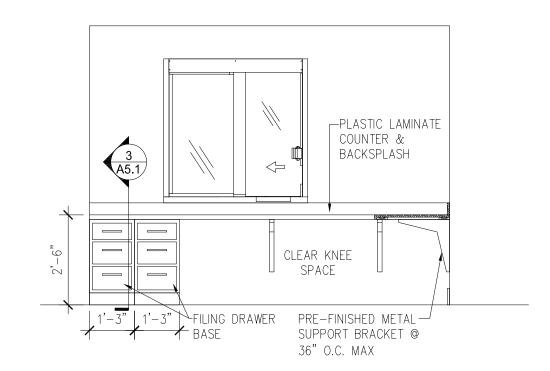

GYP. BD. BOTH SIDES (WATER RESISTANT GYP. BD. INSIDE TOILET ROOMS). MATCH



NEW INTERIOR PARTITION: 6 METAL STUDS @ 16"

O.C. W/ 5/8" GYP. BD. BOTH SIDES (WATER RESISTANT GYP. BD. INSIDE TOILET ROOMS). MATCH ADJACENT CONSTRUCTION.

DISCLAIMER: THIS DOCUMENT IS THE PROPERTY OF FURNISHED WITH THE CONDITION THAT IT IS NOT TO BE CHANGED WITHOUT THE WRITTEN AUTHORIZATION OF DEVITA & ASSOCIATES, INC. FURTHERMORE, THIS DOCUMENT IS NOT TO BE COPIED, REPRODUCED OR USED BY OTHERS EXCEPT AS REQUIRED FOR THE WORK OF THIS SPECIFIC PROJECT.

DUNN & DALTON ARCHITECTS

401 North Herritage Street Kinston, North Carolina 28501

phone: 252-527-1523 web: dunndalton.com PROJECT NO. LCO-22009



BASEMENT REFERENCE PLAN & REFLECTED CEILING PLAN

DRAWING NO.

DRAWING NAME

A1.2

Drawn By: JDB Checked By: AEP































DALTON ARCHITECTS 401 North Herritage Street Kinston, North Carolina 28501 phone: 252-527-1523

web: dunndalton.com

PROJECT NO. LCO-22009



CASEWORK DETAILS ADA DETAILS

DRAWING NO.

A5.1 Drawn By: JDB Checked By: AEP



- A. THE INFORMATION CONCERNING THE EXISTING MECHANICAL SYSTEMS IS BASED ON EXISTING DRAWINGS AND SITE VISITS DURING DESIGN. NOT ALL AREAS WERE FULLY ACCESSIBLE AT THAT TIME, AND NOT ALL OF THE EXISTING EQUIPMENT MAY BE SHOWN. IT IS INTENDED FOR ALL EXISTING MECHANICAL AND EXISTING ELECTRICAL CONNECTIONS TO MECHANICAL EQUIPMENT TO BE REMOVED EVEN IF IT IS NOT SHOWN UNLESS NOTED OTHERWISE. NO CHANGE ORDERS FOR REMOVAL OF EXISTING MECHANICAL SYSTEMS IN THE RENOVATED SPACE
- B. PRIOR TO THE START OF WORK, THE CONTRACTOR SHALL PHOTOGRAPHICALLY DOC