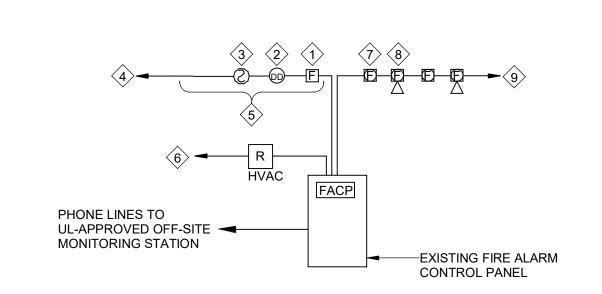

R NOTING LOCATION OF PRIMARY DISCONNECTING MEANS (PRIMARY BREAKERS).



ATLANTA • CHARLOTTE • GREENVILLE • RICHMOND 877.4.DEVITA • corp@devitainc.com

22175-03

DeVita & Associates, Inc. Project: 22175-03

NC Firm License # C-0819

PROJECT NUMBER:

PROJECT INFORMATION:

CONSULTANT

LENOIR COUNTY COURTHOUSE HVAC & BASEMENT RENOVATION PROJECT

130 S QUEEN ST, KINSTON, NC 28501

NO. DATE DESCRIPTION

DISCLAIMER: THIS DOCUMENT IS THE PROPERTY OF DEVITA & ASSOCIATES, INC. AND IS FURNISHED WITH THE CONDITION THAT IT IS NOT TO BE CHANGED WITHOUT THE |WRITTEN AUTHORIZATION OF DEVITA &

ASSOCIATES, INC. FURTHERMORE, THIS DOCUMENT IS NOT TO BE COPIED, REPRODUCED OR USED BY OTHERS EXCEPT AS REQUIRED FOR THE WORK OF THIS SPECIFIC PROJECT.

DRAWING NAME PROPOSED POWER RISER DIAGRAM

DRAWING NO.

E0.3



1 EXISTING FIRE ALARM RISER
E0.4 NOT TO SCALE

# FIRE ALARM RISER DIAGRAM NOTES: (#>

- 1. MANUAL PULL STATION.
- 2. DUCT DETECTOR. ONE PER UNIT IN DUCT.
- 3. PHOTOELECTRIC SMOKE DETECTOR.
- COMMUNICATIONS WIRING LOOP. RETURN TO FACP (CLASS 'A' CIRCUIT).
- 5. TYPICAL SYSTEM INITIATION DEVICE. REFER TO PLANS FOR EXACT TYPES AND QUANTITIES.
- 6. HVAC SHUT DOWN CIRCUIT. ROUTE TO SHUTDOWN RELAYS AT EACH UNIT.
- 7. STROBE UNIT, TYPICAL. MOUNTED AT 80" AFF TO MEET ADA REQUIREMENTS.
- 8. COMBINATION HORN/STROBE UNIT, TYPICAL.
  MOUNTED AT 80" AFF TO MEET ADA REQUIREMENTS.
- 9. TO ADDITIONAL HORN/STROBE UNITS NOT INDICATED. RETURN TO FACP (CLASS 'A' CIRCUIT).

|                                               |                                       |                              | FII