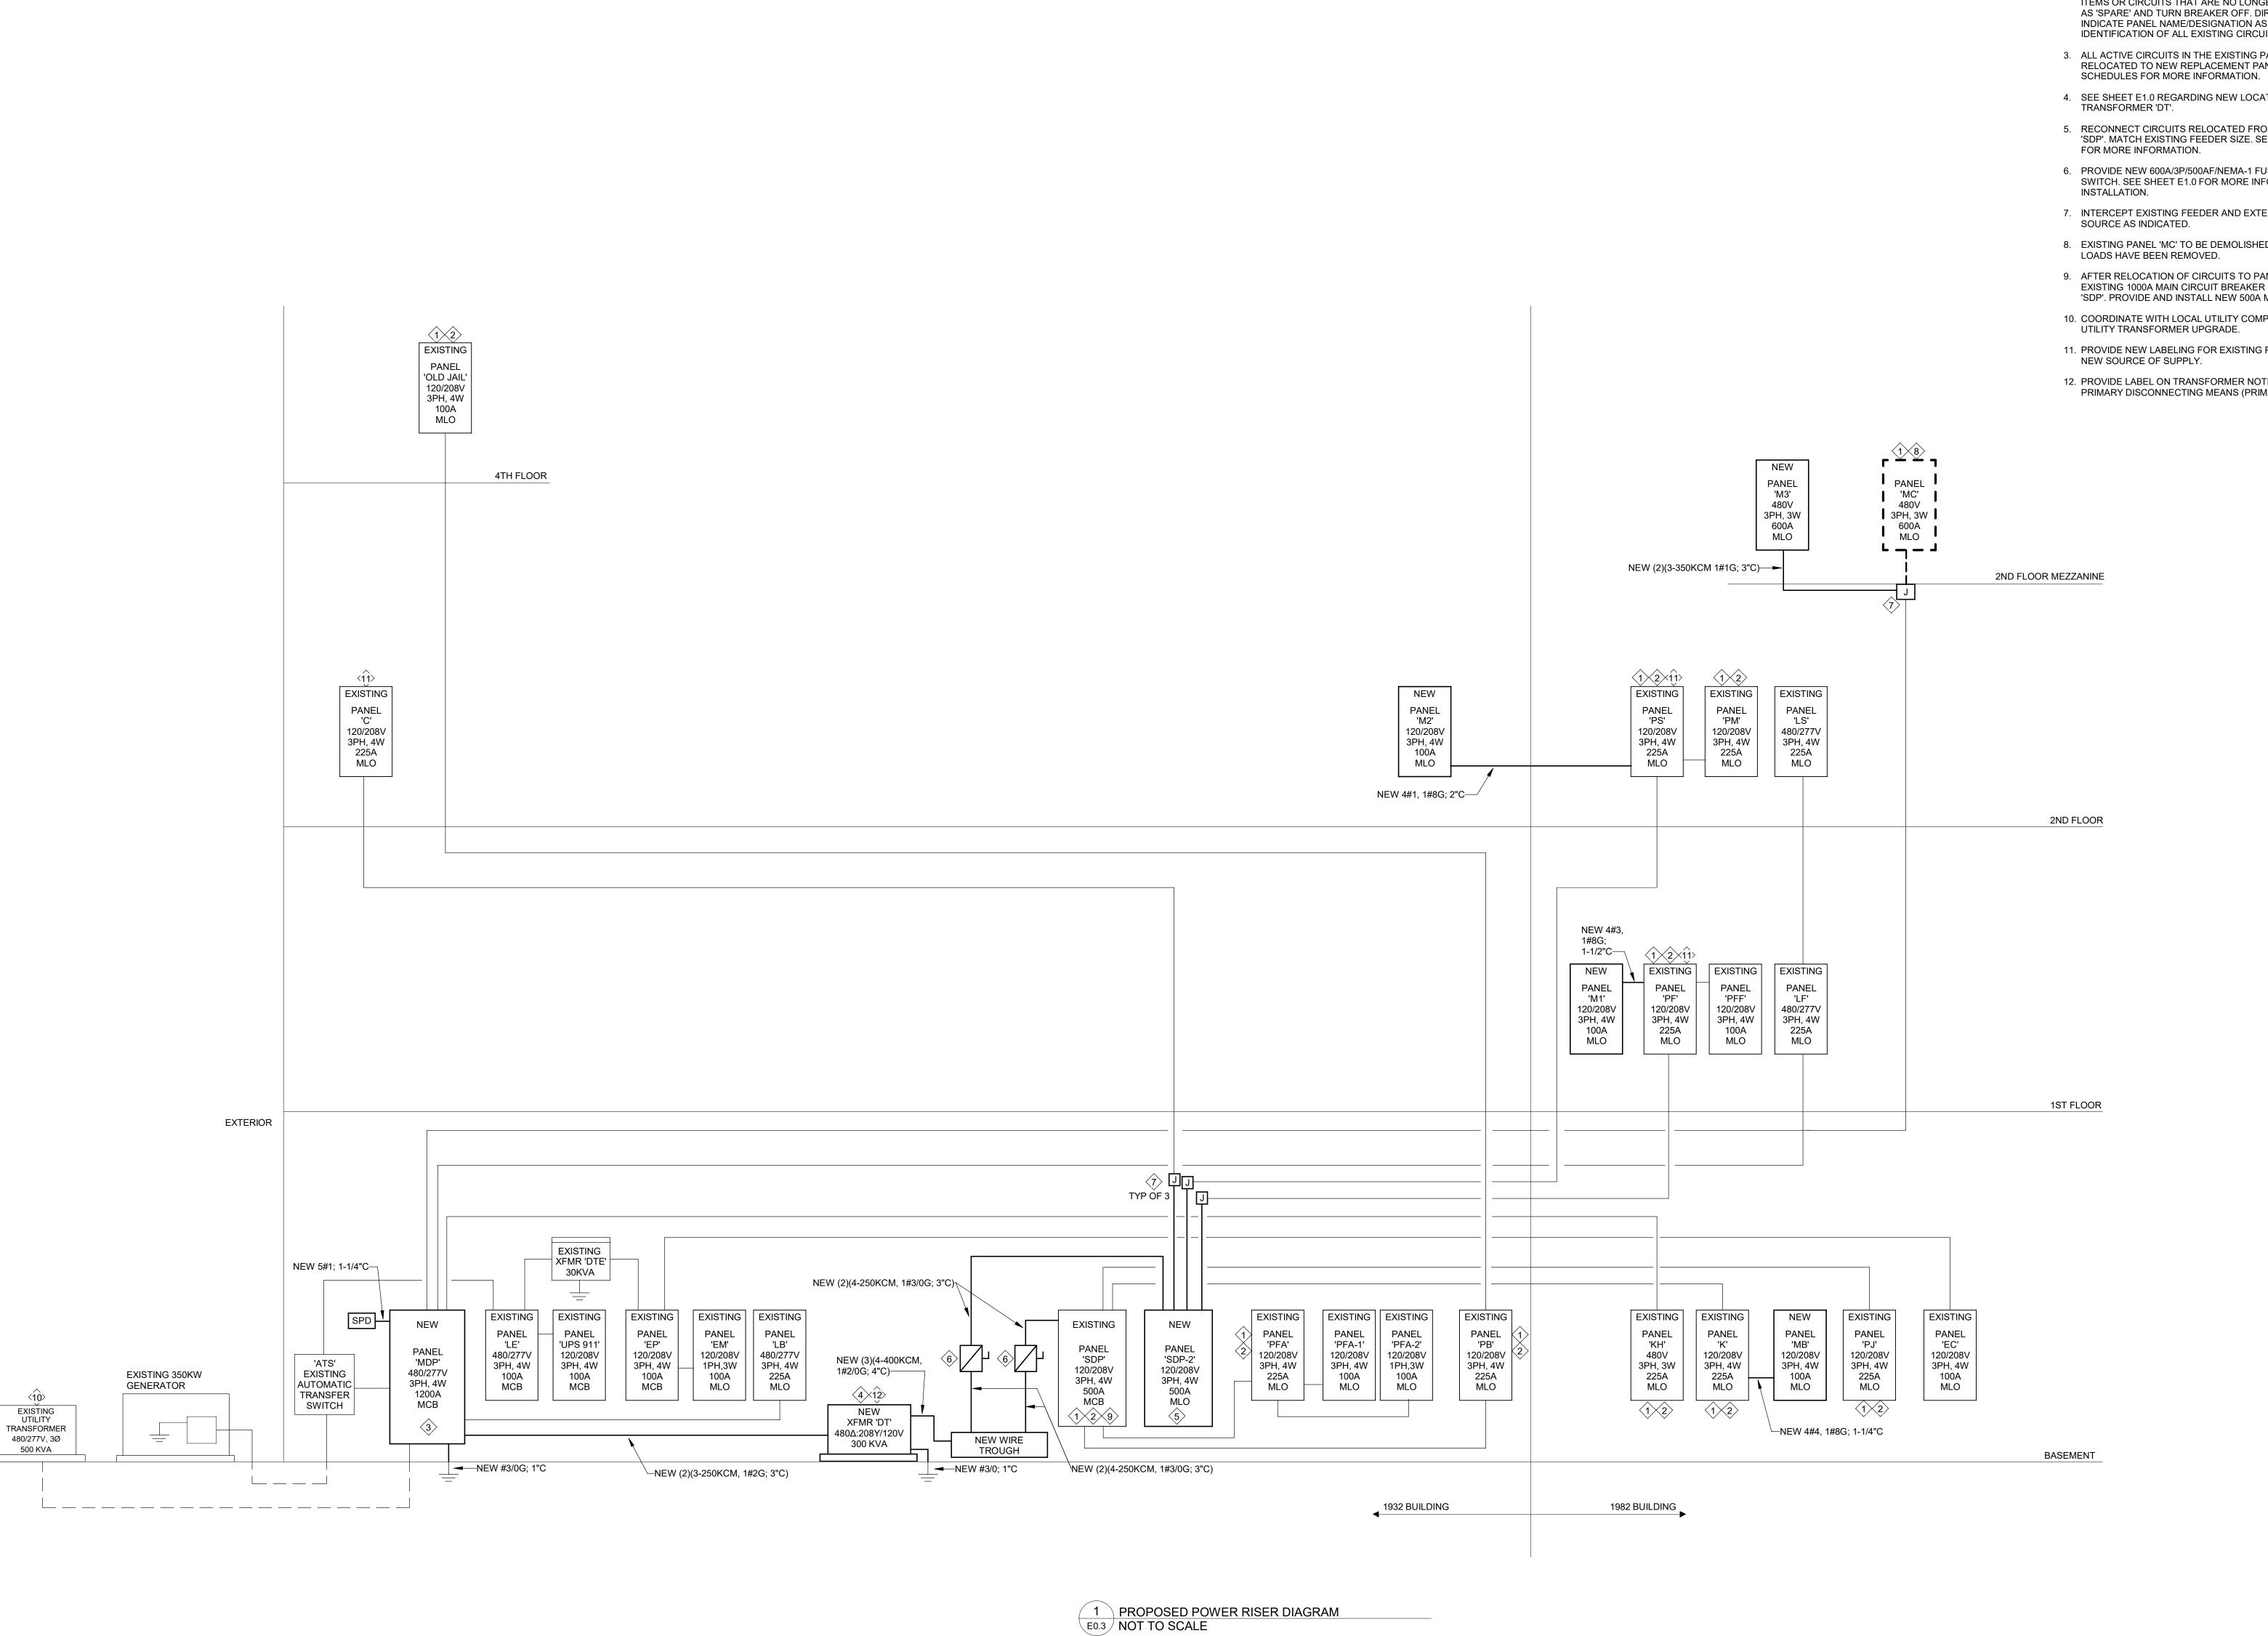

INCLUDES WORK SHOWN FOR TRANSFORMER 'DT'. SEE SHEET E0.3.
- 7. EXISTING TRANSFORMER TO BE REPLACED AND RELOCATED.

PROJECT NUMBER:

PROJECT INFORMATION:

CONSULTANT

22175-03

LENOIR COUNTY
COURTHOUSE HVAC &
BASEMENT
RENOVATION
PROJECT

130 S QUEEN ST, KINSTON, NC 28501

REVISIONS

NO. DATE DESCRIPTION

DISCLAIMER:

THIS DOCUMENT IS THE PROPERTY OF DEVITA & ASSOCIATES, INC. AND IS FURNISHED WITH THE CONDITION THAT IT IS NOT TO BE CHANGED WITHOUT THE WRITTEN AUTHORIZATION OF DEVITA & ASSOCIATES, INC. FURTHERMORE, THIS DOCUMENT IS NOT TO BE COPIED, REPRODUCED OR USED BY OTHERS EXCEPT

AS REQUIRED FOR THE WORK OF THIS SPECIFIC PROJECT.

DRAWING NAME

EVICTING DOMED

EXISTING POWER
RISER DIAGRAM

DRAWING NO.

E0.2

Drawn By: RHV Checked By: KCW



1 EXISTING POWER RISER DIAGRAM NOT TO SCALE



EXISTING SERVICE: 480Y/277V, 3-PH, 4-WIRE, 1200A

EXISTING PEAK DEMAND LOAD OVER PREVIOUS 12-MONTHS ASSUME 0.9 POWER FACTOR EXISTING DEMAND LOAD AT 125% PER NEC

EXISTING SERVICE SIZE IS ADEQUATE; HOWEVER EXISTING

NET LOAD ADDED

UTILITY TRANSFORMER MAY REQUIRE UPGRADE

RESULTANT SERVICE DEMAND LOAD

SERVICE LOAD SUMMARY

288 KVA 360 KVA 312 KVA 672 KVA (808A)

259 KW

#### **RISER NOTES:**

A. ALL EQUIPMENT IS EXISTING U.N.O.

B. REFER TO MECHANICAL AND ARCHITECTURAL DRAWINGS FOR REQUIRED PHASING OF WORK.

#### PLAN NOTES: (#>

1. CIRCUITS IN THIS EXISTING PANEL SHALL BE MODIFIED AS DESCRIBED IN THESE DRAWINGS. REFER TO PLANS AND PANEL SCHEDULES.

2. PROVIDE UPDATED PANEL DIRECTORY IN THIS PANEL TO REFLECT CONDITIONS UPON COMPLETION OF THE PROJECT. TRACE OUT AND VERIFY ALL EXISTING CIR