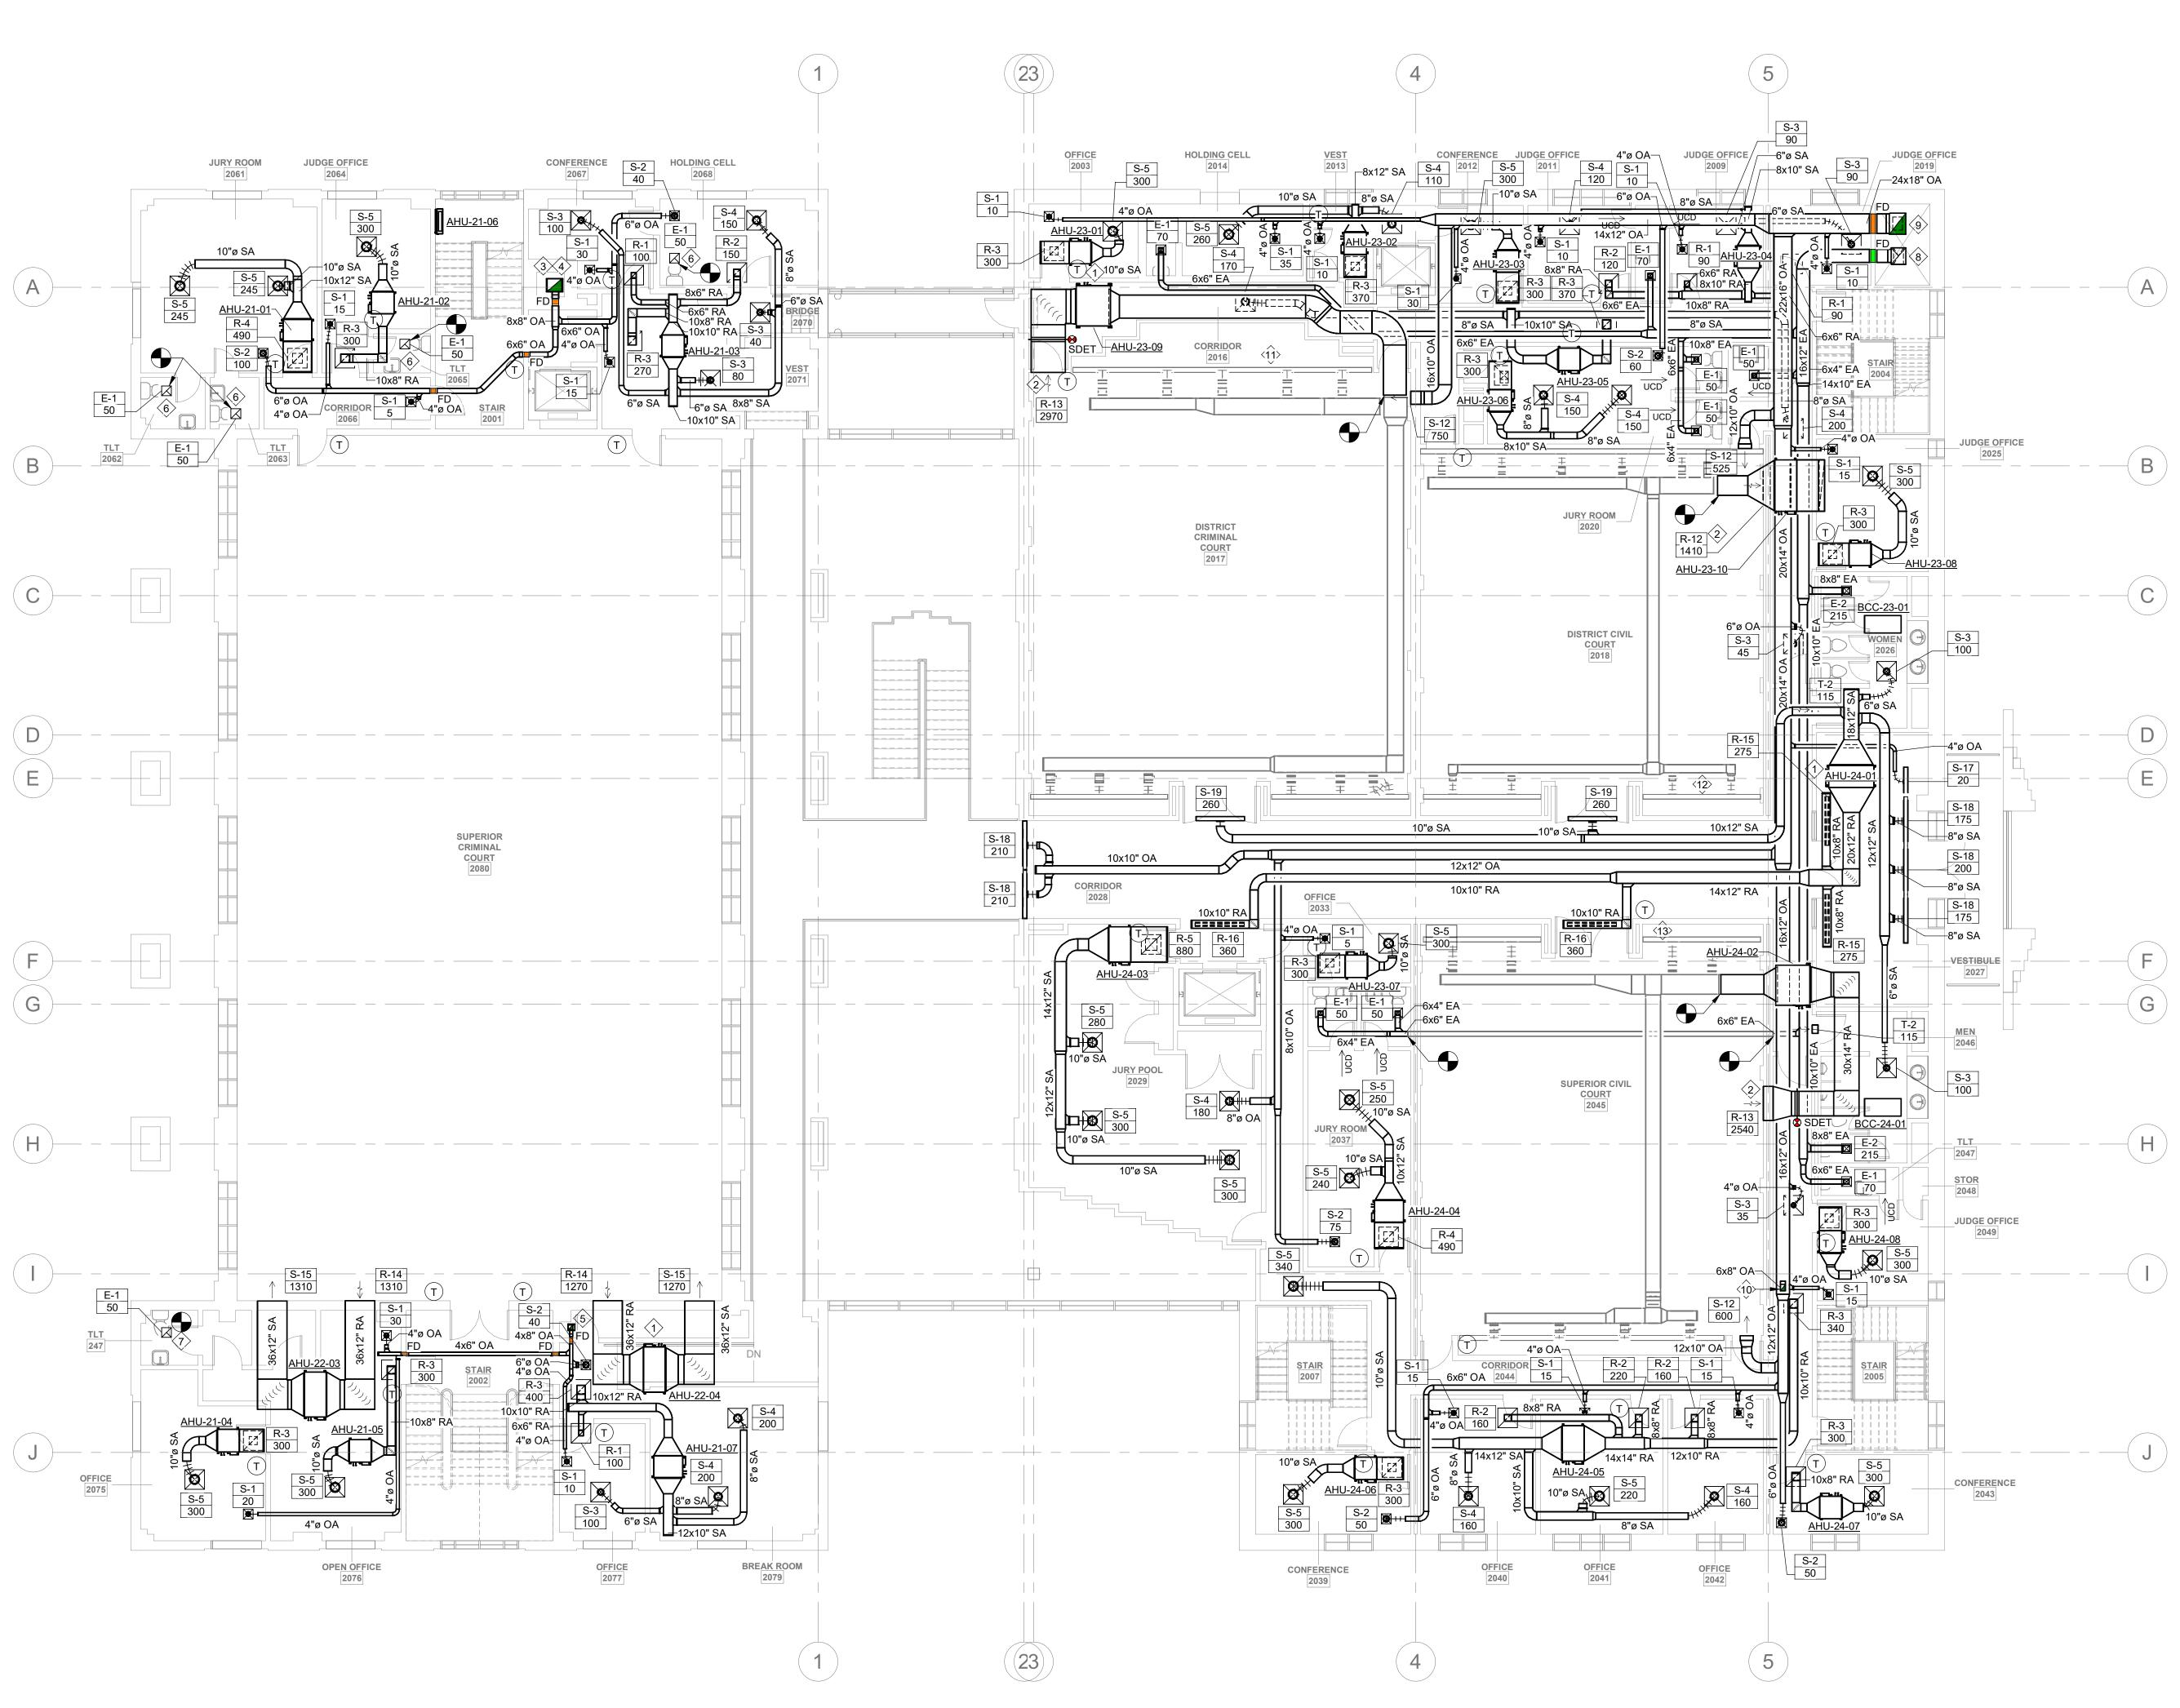

"x12" OA DUCT UP THROUGH CHASE TO SECOND FLOOR.



SEALS DEVICE A STATE OF THE STA

ATLANTA • CHARLOTTE • GREENVILLE • RICHMOND 877.4.DEVITA • corp@devitainc.com

DeVita & Associates, Inc. Project: 22175-03 NC Firm License # C-0819

22175-03

PROJECT NUMBER:

PROJECT INFORMATION:

LENOIR COUNTY
COURTHOUSE HVAC &
BASEMENT
RENOVATION
PROJECT

130 S QUEEN ST, KINSTON, NC 28501

<u>REVISIONS</u>

NO. DATE DESCRIPTION

DISCLAIMER:
THIS DOCUMENT IS THE PROPERTY OF
DEVITA & ASSOCIATES, INC. AND IS
FURNISHED WITH THE CONDITION THAT IT
IS NOT TO BE CHANGED WITHOUT THE
WRITTEN AUTHORIZATION OF DEVITA &
ASSOCIATES, INC. FURTHERMORE, THIS
DOCUMENT IS NOT TO BE COPIED,
REPRODUCED OR USED BY OTHERS EXCEPT
AS REQUIRED FOR THE WORK OF THIS

MECHANICAL 1ST FLOOR PLAN

SPECIFIC PROJECT.

DRAWING NO.

M1.1



1 2ND FLOOR MECHANICAL PLAN
M1.2 1/8" = 1'-0"

## **GENERAL NOTES**:

## PLAN NOTES: (#)

- 1. PROVIDE ACCESS PANEL IN WALL ABOVE CEILING TO PROVIDE PROPER CLEARANCE FOR UNIT'S ELECTRICAL CONNECTIONS.
- COURT ROOM.
- VERIFY CONDITION OF FLUE. REPAIR AS NECESSARY.
- 18"x16" AFTER TAP AND ROUTE UP TO THIRD FLOOR.
- AFTER TAP AND ROUTE UP TO THIRD FLOOR.
- BACK INTO EXISTING EXHAUST SYSTEM ON SOUTH SIDE OF 1932 BUILDING. CONTRACTOR TO VERIFY CONDITION OF EXISTING DUCTWORK AND REPAIR OR REPLACE AS NECESSARY. CONTRACTOR TO VERIFY EXISTING DUCTWORK IS SIZED SUFFICIENTLY TO MAINTAIN PROPER AIRFLOW AT AMOUNT SPECIFIED ON DRAWINGS IN A MECHANICAL VENTILATION SYSTEM SERVED BY EF-3. IF THE EXISTING DUCTWORK IS UNDERSIZED, CONTRACTOR TO REPLACE WITH NEW DUCTWORK SIZED SUFFICIENTLY TO MAINTAIN DESIGN