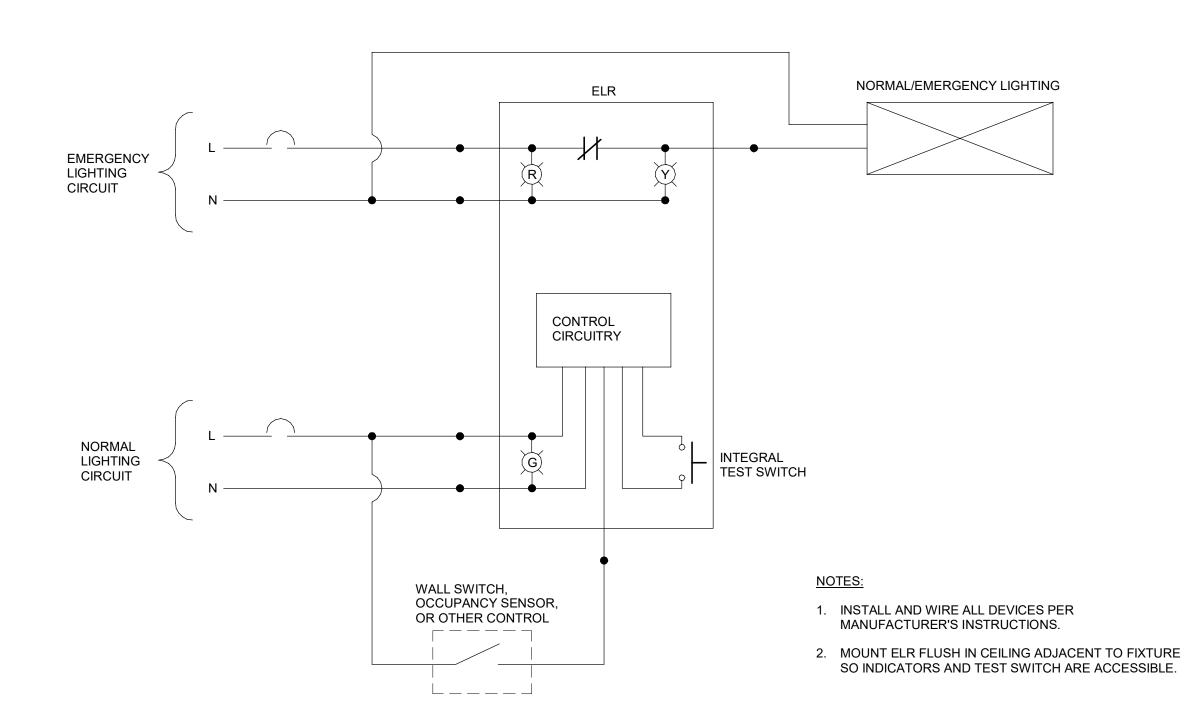

|  |  |



ATLANTA • CHARLOTTE • GREENVILLE • RICHMOND 877.4.DEVITA • corp@devitainc.com

DeVita & Associates, Inc. Project: 22175-03

NC Firm License # C-0819

PROJECT NUMBER:

PROJECT INFORMATION:

CONSULTANT

LENOIR COUNTY
COURTHOUSE HVAC &
BASEMENT
RENOVATION
PROJECT

22175-03

130 S QUEEN ST, KINSTON, NC 28501

**REVISIONS** 

NO. DATE DESCRIPTION

DISCLAIMER:
THIS DOCUMENT IS THE PROPERTY OF
DEVITA & ASSOCIATES, INC. AND IS
FURNISHED WITH THE CONDITION THAT IT
IS NOT TO BE CHANGED WITHOUT THE
WRITTEN AUTHORIZATION OF DEVITA &
ASSOCIATES, INC. FURTHERMORE, THIS
DOCUMENT IS NOT TO BE COPIED,
REPRODUCED OR USED BY OTHERS EXCEPT
AS REQUIRED FOR THE WORK OF THIS

DRAWING NAME
ELECTRICAL
SCHEDULES

SPECIFIC PROJECT.

DRAWING NO.

E0.8







SO INDICATORS AND TEST SWITCH ARE ACCESSIBLE.

3 ELR WIRING SCHEMATIC - 0-10V DIMMING E0.9 NOT TO SCALE



NOTE: NO PIPING, DUCTS OR EQUIPMENT FOREIGN TO THE ELECTRICAL EQUIPMENT OR ARCHITECTURAL APPURTENANCES SHALL BE PERMITTED TO BE INSTALLED IN, ENTER OR PASS THROUGH THE DEDICATED SPACES SHOWN ABOVE.

2 DEDICATED WORKING SPACE REQUIREMENTS FOR ELECTRICAL EQUIPMENT E0.9 NOT TO SCALE



RECORDED.

### NOTES:

A. LOCATE WHERE THE AIR LEAVES EACH SMOKE COMPARTMENT, OR IN THE DUCT SYSTEM BEFORE THE AIR ENTERS THE RETURN AIR SYSTEM

B. DETECTORS SHALL BE LISTED FOR THE PURPOSE FOR WHICH THEY ARE

- COMMON TO MORE THAN ONE SMOKE COMPARTMENT.
- C. AIR DUCT DETECTORS SHALL BE INSTALLED IN SUCH A WAY AS TO OBTAIN A REPRESENTATIVE SAMPLE OF THE AIRSTREAM. INSTALL OUTSIDE THE DUCT WITH RIGIDL