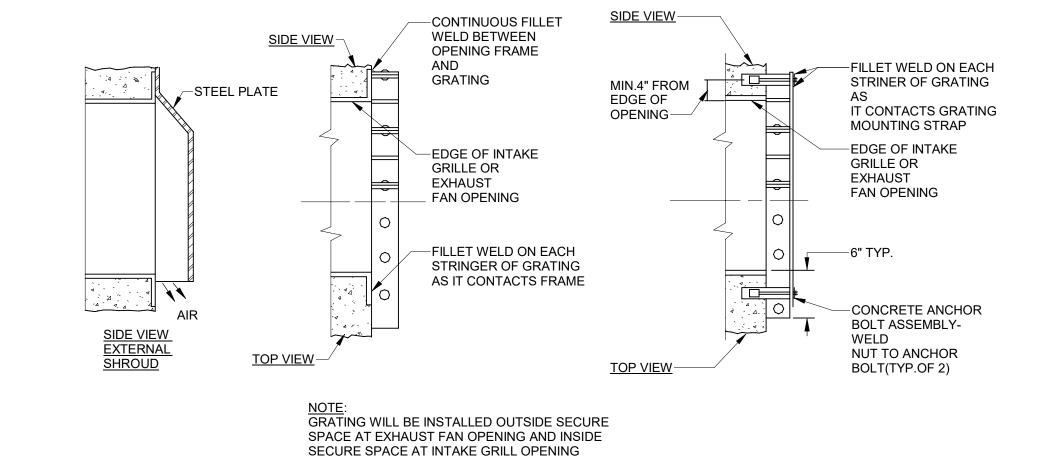

# LENOIR COUNTY COURTHOUSE HVAC & BASEMENT RENOVATION PROJECT

Kinston, North Carolina

|                                                                                                                                                                                                                                                                                                                                                                              |                                                                                                                                                                                                                                                                                                                                                                                                                                                                                                                                                                                                                                                                                                                                                                                                                                                                                                                                                                                                                                                                                                                                                                                                                                                                                                                                                                                                                                                                                                                                                                                                                                                                                                                                                                                                                                                                                                                                                                                                                                                                                                                                | IARY FOR ALL (                                                                                                                                                                                                                                                                                                                                                                                                                                                                                                                                                                                                                                                                                                                                                                                                                                                                                                                                                                                                                                                                                                                                                                                                                                                                                                                                                                                                                                                                                                                                                                                                                                                                                                                                                                                                                                                                                                                                                                                                                                                                                                                 | _                                                                                                                                                                                                                                                                                                                                                                                                                                                                                                                                                                                                                                                                                                                                                                                                                                                                                                                                                                                                                                                                                                                                                                                                                                                                                                                                                                                                                                                                                                                                                                                                                                                                                                                                                                                                                                                                                                                                                                                                                                                                                                                              | _                                                                                                                                                                                                                                                                                                                                                                                                                                                                                                                                                                                                                                                                                                                                                                                                                                                                                                                                                                                                                                                                                                                                                                                                                                                                                                                                                                                                                                                                                                                                                                                                                                                                                                                                                                                                                                                                                                                                                                                                                                                                                                                              | OJECTS                                                                                                                       |                                                                                                                                                                                                                                                                                                                                                                                                                                                                                                                                                                                                                                                                                                                                                                                                                                                                                                                                                                                                                                                                                                                                                                                                                                                                                                                                                                                                                                                                                                                                                                                                                                                                                                                                                                                                                                                                                                                                                                                                                                                                                                                                | FIRE                                                                                                                                                                                                                                                                                                                                                                                                                                                                                                                                                                                                                                                                                                                                                                                                                                                                                                                                                                                                                                                                                                                                                                                                                                                                                                                                                                                                                                                                                                                                                                                                                                                                                                                                                                                                                                                                                                                                                                                                                                                                                                                           | E PROT                                                                                                                                                                                                                                                                                                                                                                                                                                                                                                                                                                                                                                                                                                                                                                                                                                                                                                                                                                                                                                                                                                                                                                                                                                                                                                                                                                                                                                                                                                                                                                                                                                                                                                                                                                                                                                                                                                                                                                                                                                                                                                                         | ECTION REQ                                                                                                                                                                                                             | UIREMEN                                                                    | TS                                                                                                                                                                                                                                                                                                                                                                                                                                                                                                                                                                                                                                                                                                                                                                                                                                                                                                                                                                                                                                                                                                                                                                                                                                                                                                                                                                                                                                                                                                                                                                                                                                                                                                                                                                                                                                                                                                                                                                                                                                                                                                                             |                                                                                                                                                                                                                                                                                                                                                                                                                                                                                                                                                                                                                                                                                                                                                                                                                                                                                                                                                                                                                                                                                                                                                                                                                                                                                                                                                                                                                                                                                                                                                                                                                                                                                                                                                                                                                                                                                                                                                                                                                                                                                                                                |                       |
|------------------------------------------------------------------------------------------------------------------------------------------------------------------------------------------------------------------------------------------------------------------------------------------------------------------------------------------------------------------------------|--------------------------------------------------------------------------------------------------------------------------------------------------------------------------------------------------------------------------------------------------------------------------------------------------------------------------------------------------------------------------------------------------------------------------------------------------------------------------------------------------------------------------------------------------------------------------------------------------------------------------------------------------------------------------------------------------------------------------------------------------------------------------------------------------------------------------------------------------------------------------------------------------------------------------------------------------------------------------------------------------------------------------------------------------------------------------------------------------------------------------------------------------------------------------------------------------------------------------------------------------------------------------------------------------------------------------------------------------------------------------------------------------------------------------------------------------------------------------------------------------------------------------------------------------------------------------------------------------------------------------------------------------------------------------------------------------------------------------------------------------------------------------------------------------------------------------------------------------------------------------------------------------------------------------------------------------------------------------------------------------------------------------------------------------------------------------------------------------------------------------------|--------------------------------------------------------------------------------------------------------------------------------------------------------------------------------------------------------------------------------------------------------------------------------------------------------------------------------------------------------------------------------------------------------------------------------------------------------------------------------------------------------------------------------------------------------------------------------------------------------------------------------------------------------------------------------------------------------------------------------------------------------------------------------------------------------------------------------------------------------------------------------------------------------------------------------------------------------------------------------------------------------------------------------------------------------------------------------------------------------------------------------------------------------------------------------------------------------------------------------------------------------------------------------------------------------------------------------------------------------------------------------------------------------------------------------------------------------------------------------------------------------------------------------------------------------------------------------------------------------------------------------------------------------------------------------------------------------------------------------------------------------------------------------------------------------------------------------------------------------------------------------------------------------------------------------------------------------------------------------------------------------------------------------------------------------------------------------------------------------------------------------|--------------------------------------------------------------------------------------------------------------------------------------------------------------------------------------------------------------------------------------------------------------------------------------------------------------------------------------------------------------------------------------------------------------------------------------------------------------------------------------------------------------------------------------------------------------------------------------------------------------------------------------------------------------------------------------------------------------------------------------------------------------------------------------------------------------------------------------------------------------------------------------------------------------------------------------------------------------------------------------------------------------------------------------------------------------------------------------------------------------------------------------------------------------------------------------------------------------------------------------------------------------------------------------------------------------------------------------------------------------------------------------------------------------------------------------------------------------------------------------------------------------------------------------------------------------------------------------------------------------------------------------------------------------------------------------------------------------------------------------------------------------------------------------------------------------------------------------------------------------------------------------------------------------------------------------------------------------------------------------------------------------------------------------------------------------------------------------------------------------------------------|--------------------------------------------------------------------------------------------------------------------------------------------------------------------------------------------------------------------------------------------------------------------------------------------------------------------------------------------------------------------------------------------------------------------------------------------------------------------------------------------------------------------------------------------------------------------------------------------------------------------------------------------------------------------------------------------------------------------------------------------------------------------------------------------------------------------------------------------------------------------------------------------------------------------------------------------------------------------------------------------------------------------------------------------------------------------------------------------------------------------------------------------------------------------------------------------------------------------------------------------------------------------------------------------------------------------------------------------------------------------------------------------------------------------------------------------------------------------------------------------------------------------------------------------------------------------------------------------------------------------------------------------------------------------------------------------------------------------------------------------------------------------------------------------------------------------------------------------------------------------------------------------------------------------------------------------------------------------------------------------------------------------------------------------------------------------------------------------------------------------------------|------------------------------------------------------------------------------------------------------------------------------|--------------------------------------------------------------------------------------------------------------------------------------------------------------------------------------------------------------------------------------------------------------------------------------------------------------------------------------------------------------------------------------------------------------------------------------------------------------------------------------------------------------------------------------------------------------------------------------------------------------------------------------------------------------------------------------------------------------------------------------------------------------------------------------------------------------------------------------------------------------------------------------------------------------------------------------------------------------------------------------------------------------------------------------------------------------------------------------------------------------------------------------------------------------------------------------------------------------------------------------------------------------------------------------------------------------------------------------------------------------------------------------------------------------------------------------------------------------------------------------------------------------------------------------------------------------------------------------------------------------------------------------------------------------------------------------------------------------------------------------------------------------------------------------------------------------------------------------------------------------------------------------------------------------------------------------------------------------------------------------------------------------------------------------------------------------------------------------------------------------------------------|--------------------------------------------------------------------------------------------------------------------------------------------------------------------------------------------------------------------------------------------------------------------------------------------------------------------------------------------------------------------------------------------------------------------------------------------------------------------------------------------------------------------------------------------------------------------------------------------------------------------------------------------------------------------------------------------------------------------------------------------------------------------------------------------------------------------------------------------------------------------------------------------------------------------------------------------------------------------------------------------------------------------------------------------------------------------------------------------------------------------------------------------------------------------------------------------------------------------------------------------------------------------------------------------------------------------------------------------------------------------------------------------------------------------------------------------------------------------------------------------------------------------------------------------------------------------------------------------------------------------------------------------------------------------------------------------------------------------------------------------------------------------------------------------------------------------------------------------------------------------------------------------------------------------------------------------------------------------------------------------------------------------------------------------------------------------------------------------------------------------------------|--------------------------------------------------------------------------------------------------------------------------------------------------------------------------------------------------------------------------------------------------------------------------------------------------------------------------------------------------------------------------------------------------------------------------------------------------------------------------------------------------------------------------------------------------------------------------------------------------------------------------------------------------------------------------------------------------------------------------------------------------------------------------------------------------------------------------------------------------------------------------------------------------------------------------------------------------------------------------------------------------------------------------------------------------------------------------------------------------------------------------------------------------------------------------------------------------------------------------------------------------------------------------------------------------------------------------------------------------------------------------------------------------------------------------------------------------------------------------------------------------------------------------------------------------------------------------------------------------------------------------------------------------------------------------------------------------------------------------------------------------------------------------------------------------------------------------------------------------------------------------------------------------------------------------------------------------------------------------------------------------------------------------------------------------------------------------------------------------------------------------------|------------------------------------------------------------------------------------------------------------------------------------------------------------------------------------------------------------------------|----------------------------------------------------------------------------|--------------------------------------------------------------------------------------------------------------------------------------------------------------------------------------------------------------------------------------------------------------------------------------------------------------------------------------------------------------------------------------------------------------------------------------------------------------------------------------------------------------------------------------------------------------------------------------------------------------------------------------------------------------------------------------------------------------------------------------------------------------------------------------------------------------------------------------------------------------------------------------------------------------------------------------------------------------------------------------------------------------------------------------------------------------------------------------------------------------------------------------------------------------------------------------------------------------------------------------------------------------------------------------------------------------------------------------------------------------------------------------------------------------------------------------------------------------------------------------------------------------------------------------------------------------------------------------------------------------------------------------------------------------------------------------------------------------------------------------------------------------------------------------------------------------------------------------------------------------------------------------------------------------------------------------------------------------------------------------------------------------------------------------------------------------------------------------------------------------------------------|--------------------------------------------------------------------------------------------------------------------------------------------------------------------------------------------------------------------------------------------------------------------------------------------------------------------------------------------------------------------------------------------------------------------------------------------------------------------------------------------------------------------------------------------------------------------------------------------------------------------------------------------------------------------------------------------------------------------------------------------------------------------------------------------------------------------------------------------------------------------------------------------------------------------------------------------------------------------------------------------------------------------------------------------------------------------------------------------------------------------------------------------------------------------------------------------------------------------------------------------------------------------------------------------------------------------------------------------------------------------------------------------------------------------------------------------------------------------------------------------------------------------------------------------------------------------------------------------------------------------------------------------------------------------------------------------------------------------------------------------------------------------------------------------------------------------------------------------------------------------------------------------------------------------------------------------------------------------------------------------------------------------------------------------------------------------------------------------------------------------------------|-----------------------|
|                                                                                                                                                                                                                                                                                                                                                                              | `                                                                                                                                                                                                                                                                                                                                                                                                                                                                                                                                                                                                                                                                                                                                                                                                                                                                                                                                                                                                                                                                                                                                                                                                                                                                                                                                                                                                                                                                                                                                                                                                                                                                                                                                                                                                                                                                                                                                                                                                                                                                                                                              | FAMILY DWELLINGS                                                                                                                                                                                                                                                                                                                                                                                                                                                                                                                                                                                                                                                                                                                                                                                                                                                                                                                                                                                                                                                                                                                                                                                                                                                                                                                                                                                                                                                                                                                                                                                                                                                                                                                                                                                                                                                                                                                                                                                                                                                                                                               | AND TOWN                                                                                                                                                                                                                                                                                                                                                                                                                                                                                                                                                                                                                                                                                                                                                                                                                                                                                                                                                                                                                                                                                                                                                                                                                                                                                                                                                                                                                                                                                                                                                                                                                                                                                                                                                                                                                                                                                                                                                                                                                                                                                                                       | HOUSES)                                                                                                                                                                                                                                                                                                                                                                                                                                                                                                                                                                                                                                                                                                                                                                                                                                                                                                                                                                                                                                                                                                                                                                                                                                                                                                                                                                                                                                                                                                                                                                                                                                                                                                                                                                                                                                                                                                                                                                                                                                                                                                                        |                                                                                                                              | BUILDING ELEMENT                                                                                                                                                                                                                                                                                                                                                                                                                                                                                                                                                                                                                                                                                                                                                                                                                                                                                                                                                                                                                                                                                                                                                                                                                                                                                                                                                                                                                                                                                                                                                                                                                                                                                                                                                                                                                                                                                                                                                                                                                                                                                                               | FIRE<br>SEPARATION<br>DISTANCE                                                                                                                                                                                                                                                                                                                                                                                                                                                                                                                                                                                                                                                                                                                                                                                                                                                                                                                                                                                                                                                                                                                                                                                                                                                                                                                                                                                                                                                                                                                                                                                                                                                                                                                                                                                                                                                                                                                                                                                                                                                                                                 | REQ'D                                                                                                                                                                                                                                                                                                                                                                                                                                                                                                                                                                                                                                                                                                                                                                                                                                                                                                                                                                                                                                                                                                                                                                                                                                                                                                                                                                                                                                                                                                                                                                                                                                                                                                                                                                                                                                                                                                                                                                                                                                                                                                                          | RATING PROVIDED (W/ *                                                                                                                                                                                                  | DETAIL # AND SHEET #                                                       | DESIGN#<br>FOR<br>RATED                                                                                                                                                                                                                                                                                                                                                                                                                                                                                                                                                                                                                                                                                                                                                                                                                                                                                                                                                                                                                                                                                                                                                                                                                                                                                                                                                                                                                                                                                                                                                                                                                                                                                                                                                                                                                                                                                                                                                                                                                                                                                                        | SHEET # FOR<br>RATED<br>PENETRATION                                                                                                                                                                                                                                                                                                                                                                                                                                                                                                                                                                                                                                                                                                                                                                                                                                                                                                                                                                                                                                                                                                                                                                                                                                                                                                                                                                                                                                                                                                                                                                                                                                                                                                                                                                                                                                                                                                                                                                                                                                                                                            | SHEI<br>FO<br>RAT     |
| Address: 130 South                                                                                                                                                                                                                                                                                                                                                           |                                                                                                                                                                                                                                                                                                                                                                                                                                                                                                                                                                                                                                                                                                                                                                                                                                                                                                                                                                                                                                                                                                                                                                                                                                                                                                                                                                                                                                                                                                                                                                                                                                                                                                                                                                                                                                                                                                                                                                                                                                                                                                                                | Se - Interior Renovation   Zi                                                                                                                                                                                                                                                                                                                                                                                                                                                                                                                                                                                                                                                                                                                                                                                                                                                                                                                                                                                                                                                                                                                                                                                                                                                                                                                                                                                                                                                                                                                                                                                                                                                                                                                                                                                                                                                                                                                                                                                                                                                                                                  | p Code: <u>28501</u>                                                                                                                                                                                                                                                                                                                                                                                                                                                                                                                                                                                                                                                                                                                                                                                                                                                                                                                                                                                                                                                                                                                                                                                                                                                                                                                                                                                                                                                                                                                                                                                                                                                                                                                                                                                                                                                                                                                                                                                                                                                                                                           | E-Mail: adam sho                                                                                                                                                                                                                                                                                                                                                                                                                                                                                                                                                                                                                                                                                                                                                                                                                                                                                                                                                                                                                                                                                                                                                                                                                                                                                                                                                                                                                                                                                                                                                                                                                                                                                                                                                                                                                                                                                                                                                                                                                                                                                                               | rt@lenoircountync.gov                                                                                                        | Structural Frame, including columns, girders,                                                                                                                                                                                                                                                                                                                                                                                                                                                                                                                                                                                                                                                                                                                                                                                                                                                                                                                                                                                                                                                                                                                                                                                                                                                                                                                                                                                                                                                                                                                                                                                                                                                                                                                                                                                                                                                                                                                                                                                                                                                                                  | (FEET)                                                                                                                                                                                                                                                                                                                                                                                                                                                                                                                                                                                                                                                                                                                                                                                                                                                                                                                                                                                                                                                                                                                                                                                                                                                                                                                                                                                                                                                                                                                                                                                                                                                                                                                                                                                                                                                                                                                                                                                                                                                                                                                         | N/A                                                                                                                                                                                                                                                                                                                                                                                                                                                                                                                                                                                                                                                                                                                                                                                                                                                                                                                                                                                                                                                                                                                                                                                                                                                                                                                                                                                                                                                                                                                                                                                                                                                                                                                                                                                                                                                                                                                                                                                                                                                                                                                            | REDUCTION) N/A                                                                                                                                                                                                         | N/A                                                                        | ASSEMBLY<br>N/A                                                                                                                                                                                                                                                                                                                                                                                                                                                                                                                                                                                                                                                                                                                                                                                                                                                                                                                                                                                                                                                                                                                                                                                                                                                                                                                                                                                                                                                                                                                                                                                                                                                                                                                                                                                                                                                                                                                                                                                                                                                                                                                | N/A                                                                                                                                                                                                                                                                                                                                                                                                                                                                                                                                                                                                                                                                                                                                                                                                                                                                                                                                                                                                                                                                                                                                                                                                                                                                                                                                                                                                                                                                                                                                                                                                                                                                                                                                                                                                                                                                                                                                                                                                                                                                                                                            | JOI<br>N              |
| Owned By: County                                                                                                                                                                                                                                                                                                                                                             |                                                                                                                                                                                                                                                                                                                                                                                                                                                                                                                                                                                                                                                                                                                                                                                                                                                                                                                                                                                                                                                                                                                                                                                                                                                                                                                                                                                                                                                                                                                                                                                                                                                                                                                                                                                                                                                                                                                                                                                                                                                                                                                                | Thore #: <u>232</u>                                                                                                                                                                                                                                                                                                                                                                                                                                                                                                                                                                                                                                                                                                                                                                                                                                                                                                                                                                                                                                                                                                                                                                                                                                                                                                                                                                                                                                                                                                                                                                                                                                                                                                                                                                                                                                                                                                                                                                                                                                                                                                            | <u> </u>                                                                                                                                                                                                                                                                                                                                                                                                                                                                                                                                                                                                                                                                                                                                                                                                                                                                                                                                                                                                                                                                                                                                                                                                                                                                                                                                                                                                                                                                                                                                                                                                                                                                                                                                                                                                                                                                                                                                                                                                                                                                                                                       | James de la companya del companya de la companya del companya de la companya de l | The femore county no. gov                                                                                                    | trusses  Bearing Walls                                                                                                                                                                                                                                                                                                                                                                                                                                                                                                                                                                                                                                                                                                                                                                                                                                                                                                                                                                                                                                                                                                                                                                                                                                                                                                                                                                                                                                                                                                                                                                                                                                                                                                                                                                                                                                                                                                                                                                                                                                                                                                         |                                                                                                                                                                                                                                                                                                                                                                                                                                                                                                                                                                                                                                                                                                                                                                                                                                                                                                                                                                                                                                                                                                                                                                                                                                                                                                                                                                                                                                                                                                                                                                                                                                                                                                                                                                                                                                                                                                                                                                                                                                                                                                                                |                                                                                                                                                                                                                                                                                                                                                                                                                                                                                                                                                                                                                                                                                                                                                                                                                                                                                                                                                                                                                                                                                                                                                                                                                                                                                                                                                                                                                                                                                                                                                                                                                                                                                                                                                                                                                                                                                                                                                                                                                                                                                                                                |                                                                                                                                                                                                                        |                                                                            |                                                                                                                                                                                                                                                                                                                                                                                                                                                                                                                                                                                                                                                                                                                                                                                                                                                                                                                                                                                                                                                                                                                                                                                                                                                                                                                                                                                                                                                                                                                                                                                                                                                                                                                                                                                                                                                                                                                                                                                                                                                                                                                                |                                                                                                                                                                                                                                                                                                                                                                                                                                                                                                                                                                                                                                                                                                                                                                                                                                                                                                                                                                                                                                                                                                                                                                                                                                                                                                                                                                                                                                                                                                                                                                                                                                                                                                                                                                                                                                                                                                                                                                                                                                                                                                                                |                       |
| Code Enforcement J                                                                                                                                                                                                                                                                                                                                                           | Jurisdiction: <u>City</u>                                                                                                                                                                                                                                                                                                                                                                                                                                                                                                                                                                                                                                                                                                                                                                                                                                                                                                                                                                                                                                                                                                                                                                                                                                                                                                                                                                                                                                                                                                                                                                                                                                                                                                                                                                                                                                                                                                                                                                                                                                                                                                      |                                                                                                                                                                                                                                                                                                                                                                                                                                                                                                                                                                                                                                                                                                                                                                                                                                                                                                                                                                                                                                                                                                                                                                                                                                                                                                                                                                                                                                                                                                                                                                                                                                                                                                                                                                                                                                                                                                                                                                                                                                                                                                                                |                                                                                                                                                                                                                                                                                                                                                                                                                                                                                                                                                                                                                                                                                                                                                                                                                                                                                                                                                                                                                                                                                                                                                                                                                                                                                                                                                                                                                                                                                                                                                                                                                                                                                                                                                                                                                                                                                                                                                                                                                                                                                                                                |                                                                                                                                                                                                                                                                                                                                                                                                                                                                                                                                                                                                                                                                                                                                                                                                                                                                                                                                                                                                                                                                                                                                                                                                                                                                                                                                                                                                                                                                                                                                                                                                                                                                                                                                                                                                                                                                                                                                                                                                                                                                                                                                |                                                                                                                              | Exterior<br>North                                                                                                                                                                                                                                                                                                                                                                                                                                                                                                                                                                                                                                                                                                                                                                                                                                                                                                                                                                                                                                                                                                                                                                                                                                                                                                                                                                                                                                                                                                                                                                                                                                                                                                                                                                                                                                                                                                                                                                                                                                                                                                              | >30'                                                                                                                                                                                                                                                                                                                                                                                                                                                                                                                                                                                                                                                                                                                                                                                                                                                                                                                                                                                                                                                                                                                                                                                                                                                                                                                                                                                                                                                                                                                                                                                                                                                                                                                                                                                                                                                                                                                                                                                                                                                                                                                           | 0                                                                                                                                                                                                                                                                                                                                                                                                                                                                                                                                                                                                                                                                                                                                                                                                                                                                                                                                                                                                                                                                                                                                                                                                                                                                                                                                                                                                                                                                                                                                                                                                                                                                                                                                                                                                                                                                                                                                                                                                                                                                                                                              | N/A                                                                                                                                                                                                                    | N/A                                                                        | N/A                                                                                                                                                                                                                                                                                                                                                                                                                                                                                                                                                                                                                                                                                                                                                                                                                                                                                                                                                                                                                                                                                                                                                                                                                                                                                                                                                                                                                                                                                                                                                                                                                                                                                                                                                                                                                                                                                                                                                                                                                                                                                                                            | N/A                                                                                                                                                                                                                                                                                                                                                                                                                                                                                                                                                                                                                                                                                                                                                                                                                                                                                                                                                                                                                                                                                                                                                                                                                                                                                                                                                                                                                                                                                                                                                                                                                                                                                                                                                                                                                                                                                                                                                                                                                                                                                                                            | N                     |
|                                                                                                                                                                                                                                                                                                                                                                              |                                                                                                                                                                                                                                                                                                                                                                                                                                                                                                                                                                                                                                                                                                                                                                                                                                                                                                                                                                                                                                                                                                                                                                                                                                                                                                                                                                                                                                                                                                                                                                                                                                                                                                                                                                                                                                                                                                                                                                                                                                                                                                                                |                                                                                                                                                                                                                                                                                                                                                                                                                                                                                                                                                                                                                                                                                                                                                                                                                                                                                                                                                                                                                                                                                                                                                                                                                                                                                                                                                                                                                                                                                                                                                                                                                                                                                                                                                                                                                                                                                                                                                                                                                                                                                                                                |                                                                                                                                                                                                                                                                                                                                                                                                                                                                                                                                                                                                                                                                                                                                                                                                                                                                                                                                                                                                                                                                                                                                                                                                                                                                                                                                                                                                                                                                                                                                                                                                                                                                                                                                                                                                                                                                                                                                                                                                                                                                                                                                |                                                                                                                                                                                                                                                                                                                                                                                                                                                                                                                                                                                                                                                                                                                                                                                                                                                                                                                                                                                                                                                                                                                                                                                                                                                                                                                                                                                                                                                                                                                                                                                                                                                                                                                                                                                                                                                                                                                                                                                                                                                                                                                                |                                                                                                                              | East                                                                                                                                                                                                                                                                                                                                                                                                                                                                                                                                                                                                                                                                                                                                                                                                                                                                                                                                                                                                                                                                                                                                                                                                                                                                                                                                                                                                                                                                                                                                                                                                                                                                                                                                                                                                                                                                                                                                                                                                                                                                                                                           | >30°                                                                                                                                                                                                                                                                                                                                                                                                                                                                                                                                                                                                                                                                                                                                                                                                                                                                                                                                                                                                                                                                                                                                                                                                                                                                                                                                                                                                                                                                                                                                                                                                                                                                                                                                                                                                                                                                                                                                                                                                                                                                                                                           | 0                                                                                                                                                                                                                                                                                                                                                                                                                                                                                                                                                                                                                                                                                                                                                                                                                                                                                                                                                                                                                                                                                                                                                                                                                                                                                                                                                                                                                                                                                                                                                                                                                                                                                                                                                                                                                                                                                                                                                                                                                                                                                                                              | N/A                                                                                                                                                                                                                    | N/A                                                                        | N/A                                                                                                                                                                                                                                                                                                                                                                                                                                                                                                                                                                                                                                                                                                                                                                                                                                                                                                                                                                                                                                                                                                                                                                                                                                                                                                                                                                                                                                                                                                                                                                                                                                                                                                                                                                                                                                                                                                                                                                                                                                                                                                                            | N/A                                                                                                                                                                                                                                                                                                                                                                                                                                                                                                                                                                                                                                                                                                                                                                                                                                                                                                                                                                                                                                                                                                                                                                                                                                                                                                                                                                                                                                                                                                                                                                                                                                                                                                                                                                                                                                                                                                                                                                                                                                                                                                                            | N                     |
| <u>CONTACT</u>                                                                                                                                                                                                                                                                                                                                                               |                                                                                                                                                                                                                                                                                                                                                                                                                                                                                                                                                                                                                                                                                                                                                                                                                                                                                                                                                                                                                                                                                                                                                                                                                                                                                                                                                                                                                                                                                                                                                                                                                                                                                                                                                                                                                                                                                                                                                                                                                                                                                                                                |                                                                                                                                                                                                                                                                                                                                                                                                                                                                                                                                                                                                                                                                                                                                                                                                                                                                                                                                                                                                                                                                                                                                                                                                                                                                                                                                                                                                                                                                                                                                                                                                                                                                                                                                                                                                                                                                                                                                                                                                                                                                                                                                |                                                                                                                                                                                                                                                                                                                                                                                                                                                                                                                                                                                                                                                                                                                                                                                                                                                                                                                                                                                                                                                                                                                                                                                                                                                                                                                                                                                                                                                                                                                                                                                                                                                                                                                                                                                                                                                                                                                                                                                                                                                                                                                                | <u> </u>                                                                                                                                                                                                                                                                                                                                                                                                                                                                                                                                                                                                                                                                                                                                                                                                                                                                                                                                                                                                                                                                                                                                                                                                                                                                                                                                                                                                                                                                                                                                                                                                                                                                                                                                                                                                                                                                                                                                                                                                                                                                                                                       |                                                                                                                              | West                                                                                                                                                                                                                                                                                                                                                                                                                                                                                                                                                                                                                                                                                                                                                                                                                                                                                                                                                                                                                                                                                                                                                                                                                                                                                                                                                                                                                                                                                                                                                                                                                                                                                                                                                                                                                                                                                                                                                                                                                                                                                                                           | >30'                                                                                                                                                                                                                                                                                                                                                                                                                                                                                                                                                                                                                                                                                                                                                                                                                                                                                                                                                                                                                                                                                                                                                                                                                                                                                                                                                                                                                                                                                                                                                                                                                                                                                                                                                                                                                                                                                                                                                                                                                                                                                                                           | 0                                                                                                                                                                                                                                                                                                                                                                                                                                                                                                                                                                                                                                                                                                                                                                                                                                                                                                                                                                                                                                                                                                                                                                                                                                                                                                                                                                                                                                                                                                                                                                                                                                                                                                                                                                                                                                                                                                                                                                                                                                                                                                                              | N/A<br>N/A                                                                                                                                                                                                             | N/A<br>N/A                                                                 | N/A<br>N/A                                                                                                                                                                                                                                                                                                                                                                                                                                                                                                                                                                                                                                                                                                                                                                                                                                                                                                                                                                                                                                                                                                                                                                                                                                                                                                                                                                                                                                                                                                                                                                                                                                                                                                                                                                                                                                                                                                                                                                                                                                                                                                                     | N/A<br>N/A                                                                                                                                                                                                                                                                                                                                                                                                                                                                                                                                                                                                                                                                                                                                                                                                                                                                                                                                                                                                                                                                                                                                                                                                                                                                                                                                                                                                                                                                                                                                                                                                                                                                                                                                                                                                                                                                                                                                                                                                                                                                                                                     | N                     |
| DESIGNER Architectural                                                                                                                                                                                                                                                                                                                                                       | FIRM Dunn & Dalton Architec                                                                                                                                                                                                                                                                                                                                                                                                                                                                                                                                                                                                                                                                                                                                                                                                                                                                                                                                                                                                                                                                                                                                                                                                                                                                                                                                                                                                                                                                                                                                                                                                                                                                                                                                                                                                                                                                                                                                                                                                                                                                                                    | NAME Russell M. Wood                                                                                                                                                                                                                                                                                                                                                                                                                                                                                                                                                                                                                                                                                                                                                                                                                                                                                                                                                                                                                                                                                                                                                                                                                                                                                                                                                                                                                                                                                                                                                                                                                                                                                                                                                                                                                                                                                                                                                                                                                                                                                                           | LICENSE # 9058                                                                                                                                                                                                                                                                                                                                                                                                                                                                                                                                                                                                                                                                                                                                                                                                                                                                                                                                                                                                                                                                                                                                                                                                                                                                                                                                                                                                                                                                                                                                                                                                                                                                                                                                                                                                                                                                                                                                                                                                                                                                                                                 | TELEPHONE # 252-527-1523                                                                                                                                                                                                                                                                                                                                                                                                                                                                                                                                                                                                                                                                                                                                                                                                                                                                                                                                                                                                                                                                                                                                                                                                                                                                                                                                                                                                                                                                                                                                                                                                                                                                                                                                                                                                                                                                                                                                                                                                                                                                                                       | E-MAIL russ@dunndalton.com                                                                                                   | South<br>Interior                                                                                                                                                                                                                                                                                                                                                                                                                                                                                                                                                                                                                                                                                                                                                                                                                                                                                                                                                                                                                                                                                                                                                                                                                                                                                                                                                                                                                                                                                                                                                                                                                                                                                                                                                                                                                                                                                                                                                                                                                                                                                                              | - 50                                                                                                                                                                                                                                                                                                                                                                                                                                                                                                                                                                                                                                                                                                                                                                                                                                                                                                                                                                                                                                                                                                                                                                                                                                                                                                                                                                                                                                                                                                                                                                                                                                                                                                                                                                                                                                                                                                                                                                                                                                                                                                                           | 0                                                                                                                                                                                                                                                                                                                                                                                                                                                                                                                                                                                                                                                                                                                                                                                                                                                                                                                                                                                                                                                                                                                                                                                                                                                                                                                                                                                                                                                                                                                                                                                                                                                                                                                                                                                                                                                                                                                                                                                                                                                                                                                              | N/A                                                                                                                                                                                                                    | N/A                                                                        | N/A                                                                                                                                                                                                                                                                                                                                                                                                                                                                                                                                                                                                                                                                                                                                                                                                                                                                                                                                                                                                                                                                                                                                                                                                                                                                                                                                                                                                                                                                                                                                                                                                                                                                                                                                                                                                                                                                                                                                                                                                                                                                                                                            | N/A                                                                                                                                                                                                                                                                                                                                                                                                                                                                                                                                                                                                                                                                                                                                                                                                                                                                                                                                                                                                                                                                                                                                                                                                                                                                                                                                                                                                                                                                                                                                                                                                                                                                                                                                                                                                                                                                                                                                                                                                                                                                                                                            | N                     |
| Civil                                                                                                                                                                                                                                                                                                                                                                        | Built & Built in Themse                                                                                                                                                                                                                                                                                                                                                                                                                                                                                                                                                                                                                                                                                                                                                                                                                                                                                                                                                                                                                                                                                                                                                                                                                                                                                                                                                                                                                                                                                                                                                                                                                                                                                                                                                                                                                                                                                                                                                                                                                                                                                                        | 1100011111111000                                                                                                                                                                                                                                                                                                                                                                                                                                                                                                                                                                                                                                                                                                                                                                                                                                                                                                                                                                                                                                                                                                                                                                                                                                                                                                                                                                                                                                                                                                                                                                                                                                                                                                                                                                                                                                                                                                                                                                                                                                                                                                               | ,,,,,,                                                                                                                                                                                                                                                                                                                                                                                                                                                                                                                                                                                                                                                                                                                                                                                                                                                                                                                                                                                                                                                                                                                                                                                                                                                                                                                                                                                                                                                                                                                                                                                                                                                                                                                                                                                                                                                                                                                                                                                                                                                                                                                         | 202 027 1020                                                                                                                                                                                                                                                                                                                                                                                                                                                                                                                                                                                                                                                                                                                                                                                                                                                                                                                                                                                                                                                                                                                                                                                                                                                                                                                                                                                                                                                                                                                                                                                                                                                                                                                                                                                                                                                                                                                                                                                                                                                                                                                   | Two ye, a will aware in a con-                                                                                               | Nonbearing Walls and                                                                                                                                                                                                                                                                                                                                                                                                                                                                                                                                                                                                                                                                                                                                                                                                                                                                                                                                                                                                                                                                                                                                                                                                                                                                                                                                                                                                                                                                                                                                                                                                                                                                                                                                                                                                                                                                                                                                                                                                                                                                                                           |                                                                                                                                                                                                                                                                                                                                                                                                                                                                                                                                                                                                                                                                                                                                                                                                                                                                                                                                                                                                                                                                                                                                                                                                                                                                                                                                                                                                                                                                                                                                                                                                                                                                                                                                                                                                                                                                                                                                                                                                                                                                                                                                |                                                                                                                                                                                                                                                                                                                                                                                                                                                                                                                                                                                                                                                                                                                                                                                                                                                                                                                                                                                                                                                                                                                                                                                                                                                                                                                                                                                                                                                                                                                                                                                                                                                                                                                                                                                                                                                                                                                                                                                                                                                                                                                                |                                                                                                                                                                                                                        |                                                                            |                                                                                                                                                                                                                                                                                                                                                                                                                                                                                                                                                                                                                                                                                                                                                                                                                                                                                                                                                                                                                                                                                                                                                                                                                                                                                                                                                                                                                                                                                                                                                                                                                                                                                                                                                                                                                                                                                                                                                                                                                                                                                                                                |                                                                                                                                                                                                                                                                                                                                                                                                                                                                                                                                                                                                                                                                                                                                                                                                                                                                                                                                                                                                                                                                                                                                                                                                                                                                                                                                                                                                                                                                                                                                                                                                                                                                                                                                                                                                                                                                                                                                                                                                                                                                                                                                |                       |
| Electrical<br>Fire Alarm                                                                                                                                                                                                                                                                                                                                                     |                                                                                                                                                                                                                                                                                                                                                                                                                                                                                                                                                                                                                                                                                                                                                                                                                                                                                                                                                                                                                                                                                                                                                                                                                                                                                                                                                                                                                                                                                                                                                                                                                                                                                                                                                                                                                                                                                                                                                                                                                                                                                                                                |                                                                                                                                                                                                                                                                                                                                                                                                                                                                                                                                                                                                                                                                                                                                                                                                                                                                                                                                                                                                                                                                                                                                                                                                                                                                                                                                                                                                                                                                                                                                                                                                                                                                                                                                                                                                                                                                                                                                                                                                                                                                                                                                |                                                                                                                                                                                                                                                                                                                                                                                                                                                                                                                                                                                                                                                                                                                                                                                                                                                                                                                                                                                                                                                                                                                                                                                                                                                                                                                                                                                                                                                                                                                                                                                                                                                                                                                                                                                                                                                                                                                                                                                                                                                                                                                                |                                                                                                                                                                                                                                                                                                                                                                                                                                                                                                                                                                                                                                                                                                                                                                                                                                                                                                                                                                                                                                                                                                                                                                                                                                                                                                                                                                                                                                                                                                                                                                                                                                                                                                                                                                                                                                                                                                                                                                                                                                                                                                                                |                                                                                                                              | Partitions Exterior walls                                                                                                                                                                                                                                                                                                                                                                                                                                                                                                                                                                                                                                                                                                                                                                                                                                                                                                                                                                                                                                                                                                                                                                                                                                                                                                                                                                                                                                                                                                                                                                                                                                                                                                                                                                                                                                                                                                                                                                                                                                                                                                      |                                                                                                                                                                                                                                                                                                                                                                                                                                                                                                                                                                                                                                                                                                                                                                                                                                                                                                                                                                                                                                                                                                                                                                                                                                                                                                                                                                                                                                                                                                                                                                                                                                                                                                                                                                                                                                                                                                                                                                                                                                                                                                                                |                                                                                                                                                                                                                                                                                                                                                                                                                                                                                                                                                                                                                                                                                                                                                                                                                                                                                                                                                                                                                                                                                                                                                                                                                                                                                                                                                                                                                                                                                                                                                                                                                                                                                                                                                                                                                                                                                                                                                                                                                                                                                                                                |                                                                                                                                                                                                                        |                                                                            |                                                                                                                                                                                                                                                                                                                                                                                                                                                                                                                                                                                                                                                                                                                                                                                                                                                                                                                                                                                                                                                                                                                                                                                                                                                                                                                                                                                                                                                                                                                                                                                                                                                                                                                                                                                                                                                                                                                                                                                                                                                                                                                                |                                                                                                                                                                                                                                                                                                                                                                                                                                                                                                                                                                                                                                                                                                                                                                                                                                                                                                                                                                                                                                                                                                                                                                                                                                                                                                                                                                                                                                                                                                                                                                                                                                                                                                                                                                                                                                                                                                                                                                                                                                                                                                                                |                       |
| Plumbing<br>Mechanical                                                                                                                                                                                                                                                                                                                                                       |                                                                                                                                                                                                                                                                                                                                                                                                                                                                                                                                                                                                                                                                                                                                                                                                                                                                                                                                                                                                                                                                                                                                                                                                                                                                                                                                                                                                                                                                                                                                                                                                                                                                                                                                                                                                                                                                                                                                                                                                                                                                                                                                |                                                                                                                                                                                                                                                                                                                                                                                                                                                                                                                                                                                                                                                                                                                                                                                                                                                                                                                                                                                                                                                                                                                                                                                                                                                                                                                                                                                                                                                                                                                                                                                                                                                                                                                                                                                                                                                                                                                                                                                                                                                                                                                                |                                                                                                                                                                                                                                                                                                                                                                                                                                                                                                                                                                                                                                                                                                                                                                                                                                                                                                                                                                                                                                                                                                                                                                                                                                                                                                                                                                                                                                                                                                                                                                                                                                                                                                                                                                                                                                                                                                                                                                                                                                                                                                                                |                                                                                                                                                                                                                                                                                                                                                                                                                                                                                                                                                                                                                                                                                                                                                                                                                                                                                                                                                                                                                                                                                                                                                                                                                                                                                                                                                                                                                                                                                                                                                                                                                                                                                                                                                                                                                                                                                                                                                                                                                                                                                                                                |                                                                                                                              | North                                                                                                                                                                                                                                                                                                                                                                                                                                                                                                                                                                                                                                                                                                                                                                                                                                                                                                                                                                                                                                                                                                                                                                                                                                                                                                                                                                                                                                                                                                                                                                                                                                                                                                                                                                                                                                                                                                                                                                                                                                                                                                                          | >30°<br>>30°                                                                                                                                                                                                                                                                                                                                                                                                                                                                                                                                                                                                                                                                                                                                                                                                                                                                                                                                                                                                                                                                                                                                                                                                                                                                                                                                                                                                                                                                                                                                                                                                                                                                                                                                                                                                                                                                                                                                                                                                                                                                                                                   | 0                                                                                                                                                                                                                                                                                                                                                                                                                                                                                                                                                                                                                                                                                                                                                                                                                                                                                                                                                                                                                                                                                                                                                                                                                                                                                                                                                                                                                                                                                                                                                                                                                                                                                                                                                                                                                                                                                                                                                                                                                                                                                                                              | N/A                                                                                                                                                                                                                    | N/A<br>N/A                                                                 | N/A                                                                                                                                                                                                                                                                                                                                                                                                                                                                                                                                                                                                                                                                                                                                                                                                                                                                                                                                                                                                                                                                                                                                                                                                                                                                                                                                                                                                                                                                                                                                                                                                                                                                                                                                                                                                                                                                                                                                                                                                                                                                                                                            | N/A                                                                                                                                                                                                                                                                                                                                                                                                                                                                                                                                                                                                                                                                                                                                                                                                                                                                                                                                                                                                                                                                                                                                                                                                                                                                                                                                                                                                                                                                                                                                                                                                                                                                                                                                                                                                                                                                                                                                                                                                                                                                                                                            | N                     |
| Sprinkler-Standpipe                                                                                                                                                                                                                                                                                                                                                          |                                                                                                                                                                                                                                                                                                                                                                                                                                                                                                                                                                                                                                                                                                                                                                                                                                                                                                                                                                                                                                                                                                                                                                                                                                                                                                                                                                                                                                                                                                                                                                                                                                                                                                                                                                                                                                                                                                                                                                                                                                                                                                                                |                                                                                                                                                                                                                                                                                                                                                                                                                                                                                                                                                                                                                                                                                                                                                                                                                                                                                                                                                                                                                                                                                                                                                                                                                                                                                                                                                                                                                                                                                                                                                                                                                                                                                                                                                                                                                                                                                                                                                                                                                                                                                                                                |                                                                                                                                                                                                                                                                                                                                                                                                                                                                                                                                                                                                                                                                                                                                                                                                                                                                                                                                                                                                                                                                                                                                                                                                                                                                                                                                                                                                                                                                                                                                                                                                                                                                                                                                                                                                                                                                                                                                                                                                                                                                                                                                |                                                                                                                                                                                                                                                                                                                                                                                                                                                                                                                                                                                                                                                                                                                                                                                                                                                                                                                                                                                                                                                                                                                                                                                                                                                                                                                                                                                                                                                                                                                                                                                                                                                                                                                                                                                                                                                                                                                                                                                                                                                                                                                                |                                                                                                                              | East<br>West                                                                                                                                                                                                                                                                                                                                                                                                                                                                                                                                                                                                                                                                                                                                                                                                                                                                                                                                                                                                                                                                                                                                                                                                                                                                                                                                                                                                                                                                                                                                                                                                                                                                                                                                                                                                                                                                                                                                                                                                                                                                                                                   | >30'                                                                                                                                                                                                                                                                                                                                                                                                                                                                                                                                                                                                                                                                                                                                                                                                                                                                                                                                                                                                                                                                                                                                                                                                                                                                                                                                                                                                                                                                                                                                                                                                                                                                                                                                                                                                                                                                                                                                                                                                                                                                                                                           | 0                                                                                                                                                                                                                                                                                                                                                                                                                                                                                                                                                                                                                                                                                                                                                                                                                                                                                                                                                                                                                                                                                                                                                                                                                                                                                                                                                                                                                                                                                                                                                                                                                                                                                                                                                                                                                                                                                                                                                                                                                                                                                                                              | N/A<br>N/A                                                                                                                                                                                                             | N/A                                                                        | N/A<br>N/A                                                                                                                                                                                                                                                                                                                                                                                                                                                                                                                                                                                                                                                                                                                                                                                                                                                                                                                                                                                                                                                                                                                                                                                                                                                                                                                                                                                                                                                                                                                                                                                                                                                                                                                                                                                                                                                                                                                                                                                                                                                                                                                     | N/A<br>N/A                                                                                                                                                                                                                                                                                                                                                                                                                                                                                                                                                                                                                                                                                                                                                                                                                                                                                                                                                                                                                                                                                                                                                                                                                                                                                                                                                                                                                                                                                                                                                                                                                                                                                                                                                                                                                                                                                                                                                                                                                                                                                                                     | I N                   |
| Structural<br>Retaining Walls >5' High                                                                                                                                                                                                                                                                                                                                       | h                                                                                                                                                                                                                                                                                                                                                                                                                                                                                                                                                                                                                                                                                                                                                                                                                                                                                                                                                                                                                                                                                                                                                                                                                                                                                                                                                                                                                                                                                                                                                                                                                                                                                                                                                                                                                                                                                                                                                                                                                                                                                                                              |                                                                                                                                                                                                                                                                                                                                                                                                                                                                                                                                                                                                                                                                                                                                                                                                                                                                                                                                                                                                                                                                                                                                                                                                                                                                                                                                                                                                                                                                                                                                                                                                                                                                                                                                                                                                                                                                                                                                                                                                                                                                                                                                |                                                                                                                                                                                                                                                                                                                                                                                                                                                                                                                                                                                                                                                                                                                                                                                                                                                                                                                                                                                                                                                                                                                                                                                                                                                                                                                                                                                                                                                                                                                                                                                                                                                                                                                                                                                                                                                                                                                                                                                                                                                                                                                                |                                                                                                                                                                                                                                                                                                                                                                                                                                                                                                                                                                                                                                                                                                                                                                                                                                                                                                                                                                                                                                                                                                                                                                                                                                                                                                                                                                                                                                                                                                                                                                                                                                                                                                                                                                                                                                                                                                                                                                                                                                                                                                                                |                                                                                                                              | South                                                                                                                                                                                                                                                                                                                                                                                                                                                                                                                                                                                                                                                                                                                                                                                                                                                                                                                                                                                                                                                                                                                                                                                                                                                                                                                                                                                                                                                                                                                                                                                                                                                                                                                                                                                                                                                                                                                                                                                                                                                                                                                          | >30'                                                                                                                                                                                                                                                                                                                                                                                                                                                                                                                                                                                                                                                                                                                                                                                                                                                                                                                                                                                                                                                                                                                                                                                                                                                                                                                                                                                                                                                                                                                                                                                                                                                                                                                                                                                                                                                                                                                                                                                                                                                                                                                           | 0                                                                                                                                                                                                                                                                                                                                                                                                                                                                                                                                                                                                                                                                                                                                                                                                                                                                                                                                                                                                                                                                                                                                                                                                                                                                                                                                                                                                                                                                                                                                                                                                                                                                                                                                                                                                                                                                                                                                                                                                                                                                                                                              | N/A                                                                                                                                                                                                                    | N/A                                                                        | N/A                                                                                                                                                                                                                                                                                                                                                                                                                                                                                                                                                                                                                                                                                                                                                                                                                                                                                                                                                                                                                                                                                                                                                                                                                                                                                                                                                                                                                                                                                                                                                                                                                                                                                                                                                                                                                                                                                                                                                                                                                                                                                                                            | N/A                                                                                                                                                                                                                                                                                                                                                                                                                                                                                                                                                                                                                                                                                                                                                                                                                                                                                                                                                                                                                                                                                                                                                                                                                                                                                                                                                                                                                                                                                                                                                                                                                                                                                                                                                                                                                                                                                                                                                                                                                                                                                                                            | N                     |
| Other                                                                                                                                                                                                                                                                                                                                                                        | ii                                                                                                                                                                                                                                                                                                                                                                                                                                                                                                                                                                                                                                                                                                                                                                                                                                                                                                                                                                                                                                                                                                                                                                                                                                                                                                                                                                                                                                                                                                                                                                                                                                                                                                                                                                                                                                                                                                                                                                                                                                                                                                                             |                                                                                                                                                                                                                                                                                                                                                                                                                                                                                                                                                                                                                                                                                                                                                                                                                                                                                                                                                                                                                                                                                                                                                                                                                                                                                                                                                                                                                                                                                                                                                                                                                                                                                                                                                                                                                                                                                                                                                                                                                                                                                                                                |                                                                                                                                                                                                                                                                                                                                                                                                                                                                                                                                                                                                                                                                                                                                                                                                                                                                                                                                                                                                                                                                                                                                                                                                                                                                                                                                                                                                                                                                                                                                                                                                                                                                                                                                                                                                                                                                                                                                                                                                                                                                                                                                |                                                                                                                                                                                                                                                                                                                                                                                                                                                                                                                                                                                                                                                                                                                                                                                                                                                                                                                                                                                                                                                                                                                                                                                                                                                                                                                                                                                                                                                                                                                                                                                                                                                                                                                                                                                                                                                                                                                                                                                                                                                                                                                                |                                                                                                                              | Interior walls and partitions                                                                                                                                                                                                                                                                                                                                                                                                                                                                                                                                                                                                                                                                                                                                                                                                                                                                                                                                                                                                                                                                                                                                                                                                                                                                                                                                                                                                                                                                                                                                                                                                                                                                                                                                                                                                                                                                                                                                                                                                                                                                                                  |                                                                                                                                                                                                                                                                                                                                                                                                                                                                                                                                                                                                                                                                                                                                                                                                                                                                                                                                                                                                                                                                                                                                                                                                                                                                                                                                                                                                                                                                                                                                                                                                                                                                                                                                                                                                                                                                                                                                                                                                                                                                                                                                | 0                                                                                                                                                                                                                                                                                                                                                                                                                                                                                                                                                                                                                                                                                                                                                                                                                                                                                                                                                                                                                                                                                                                                                                                                                                                                                                                                                                                                                                                                                                                                                                                                                                                                                                                                                                                                                                                                                                                                                                                                                                                                                                                              | N/A                                                                                                                                                                                                                    | N/A                                                                        | N/A                                                                                                                                                                                                                                                                                                                                                                                                                                                                                                                                                                                                                                                                                                                                                                                                                                                                                                                                                                                                                                                                                                                                                                                                                                                                                                                                                                                                                                                                                                                                                                                                                                                                                                                                                                                                                                                                                                                                                                                                                                                                                                                            | N/A                                                                                                                                                                                                                                                                                                                                                                                                                                                                                                                                                                                                                                                                                                                                                                                                                                                                                                                                                                                                                                                                                                                                                                                                                                                                                                                                                                                                                                                                                                                                                                                                                                                                                                                                                                                                                                                                                                                                                                                                                                                                                                                            | N                     |
| -                                                                                                                                                                                                                                                                                                                                                                            | elude firms and individua                                                                                                                                                                                                                                                                                                                                                                                                                                                                                                                                                                                                                                                                                                                                                                                                                                                                                                                                                                                                                                                                                                                                                                                                                                                                                                                                                                                                                                                                                                                                                                                                                                                                                                                                                                                                                                                                                                                                                                                                                                                                                                      | als such as truss, precast, pr                                                                                                                                                                                                                                                                                                                                                                                                                                                                                                                                                                                                                                                                                                                                                                                                                                                                                                                                                                                                                                                                                                                                                                                                                                                                                                                                                                                                                                                                                                                                                                                                                                                                                                                                                                                                                                                                                                                                                                                                                                                                                                 | e-engineered, in                                                                                                                                                                                                                                                                                                                                                                                                                                                                                                                                                                                                                                                                                                                                                                                                                                                                                                                                                                                                                                                                                                                                                                                                                                                                                                                                                                                                                                                                                                                                                                                                                                                                                                                                                                                                                                                                                                                                                                                                                                                                                                               | nterior designe                                                                                                                                                                                                                                                                                                                                                                                                                                                                                                                                                                                                                                                                                                                                                                                                                                                                                                                                                                                                                                                                                                                                                                                                                                                                                                                                                                                                                                                                                                                                                                                                                                                                                                                                                                                                                                                                                                                                                                                                                                                                                                                | ers, etc.)                                                                                                                   | Floor Construction Including supporting beams and joists                                                                                                                                                                                                                                                                                                                                                                                                                                                                                                                                                                                                                                                                                                                                                                                                                                                                                                                                                                                                                                                                                                                                                                                                                                                                                                                                                                                                                                                                                                                                                                                                                                                                                                                                                                                                                                                                                                                                                                                                                                                                       |                                                                                                                                                                                                                                                                                                                                                                                                                                                                                                                                                                                                                                                                                                                                                                                                                                                                                                                                                                                                                                                                                                                                                                                                                                                                                                                                                                                                                                                                                                                                                                                                                                                                                                                                                                                                                                                                                                                                                                                                                                                                                                                                | N/A                                                                                                                                                                                                                                                                                                                                                                                                                                                                                                                                                                                                                                                                                                                                                                                                                                                                                                                                                                                                                                                                                                                                                                                                                                                                                                                                                                                                                                                                                                                                                                                                                                                                                                                                                                                                                                                                                                                                                                                                                                                                                                                            | N/A                                                                                                                                                                                                                    | N/A                                                                        | N/A                                                                                                                                                                                                                                                                                                                                                                                                                                                                                                                                                                                                                                                                                                                                                                                                                                                                                                                                                                                                                                                                                                                                                                                                                                                                                                                                                                                                                                                                                                                                                                                                                                                                                                                                                                                                                                                                                                                                                                                                                                                                                                                            | N/A                                                                                                                                                                                                                                                                                                                                                                                                                                                                                                                                                                                                                                                                                                                                                                                                                                                                                                                                                                                                                                                                                                                                                                                                                                                                                                                                                                                                                                                                                                                                                                                                                                                                                                                                                                                                                                                                                                                                                                                                                                                                                                                            | N                     |
|                                                                                                                                                                                                                                                                                                                                                                              |                                                                                                                                                                                                                                                                                                                                                                                                                                                                                                                                                                                                                                                                                                                                                                                                                                                                                                                                                                                                                                                                                                                                                                                                                                                                                                                                                                                                                                                                                                                                                                                                                                                                                                                                                                                                                                                                                                                                                                                                                                                                                                                                | . A144: I1 II                                                                                                                                                                                                                                                                                                                                                                                                                                                                                                                                                                                                                                                                                                                                                                                                                                                                                                                                                                                                                                                                                                                                                                                                                                                                                                                                                                                                                                                                                                                                                                                                                                                                                                                                                                                                                                                                                                                                                                                                                                                                                                                  | NI/A NI/A                                                                                                                                                                                                                                                                                                                                                                                                                                                                                                                                                                                                                                                                                                                                                                                                                                                                                                                                                                                                                                                                                                                                                                                                                                                                                                                                                                                                                                                                                                                                                                                                                                                                                                                                                                                                                                                                                                                                                                                                                                                                                                                      |                                                                                                                                                                                                                                                                                                                                                                                                                                                                                                                                                                                                                                                                                                                                                                                                                                                                                                                                                                                                                                                                                                                                                                                                                                                                                                                                                                                                                                                                                                                                                                                                                                                                                                                                                                                                                                                                                                                                                                                                                                                                                                                                |                                                                                                                              | Floor Ceiling Assembly                                                                                                                                                                                                                                                                                                                                                                                                                                                                                                                                                                                                                                                                                                                                                                                                                                                                                                                                                                                                                                                                                                                                                                                                                                                                                                                                                                                                                                                                                                                                                                                                                                                                                                                                                                                                                                                                                                                                                                                                                                                                                                         |                                                                                                                                                                                                                                                                                                                                                                                                                                                                                                                                                                                                                                                                                                                                                                                                                                                                                                                                                                                                                                                                                                                                                                                                                                                                                                                                                                                                                                                                                                                                                                                                                                                                                                                                                                                                                                                                                                                                                                                                                                                                                                                                | N/A                                                                                                                                                                                                                                                                                                                                                                                                                                                                                                                                                                                                                                                                                                                                                                                                                                                                                                                                                                                                                                                                                                                                                                                                                                                                                                                                                                                                                                                                                                                                                                                                                                                                                                                                                                                                                                                                                                                                                                                                                                                                                                                            | N/A                                                                                                                                                                                                                    | N/A                                                                        | N/A                                                                                                                                                                                                                                                                                                                                                                                                                                                                                                                                                                                                                                                                                                                                                                                                                                                                                                                                                                                                                                                                                                                                                                                                                                                                                                                                                                                                                                                                                                                                                                                                                                                                                                                                                                                                                                                                                                                                                                                                                                                                                                                            | N/A                                                                                                                                                                                                                                                                                                                                                                                                                                                                                                                                                                                                                                                                                                                                                                                                                                                                                                                                                                                                                                                                                                                                                                                                                                                                                                                                                                                                                                                                                                                                                                                                                                                                                                                                                                                                                                                                                                                                                                                                                                                                                                                            | N                     |
|                                                                                                                                                                                                                                                                                                                                                                              | NG BUILDING CODE:<br>FED: 1981                                                                                                                                                                                                                                                                                                                                                                                                                                                                                                                                                                                                                                                                                                                                                                                                                                                                                                                                                                                                                                                                                                                                                                                                                                                                                                                                                                                                                                                                                                                                                                                                                                                                                                                                                                                                                                                                                                                                                                                                                                                                                                 |                                                                                                                                                                                                                                                                                                                                                                                                                                                                                                                                                                                                                                                                                                                                                                                                                                                                                                                                                                                                                                                                                                                                                                                                                                                                                                                                                                                                                                                                                                                                                                                                                                                                                                                                                                                                                                                                                                                                                                                                                                                                                                                                | <u>N/A</u> <u>N/A</u><br>(JPANCY(S) ((                                                                                                                                                                                                                                                                                                                                                                                                                                                                                                                                                                                                                                                                                                                                                                                                                                                                                                                                                                                                                                                                                                                                                                                                                                                                                                                                                                                                                                                                                                                                                                                                                                                                                                                                                                                                                                                                                                                                                                                                                                                                                         | Ch. 3): R/A                                                                                                                                                                                                                                                                                                                                                                                                                                                                                                                                                                                                                                                                                                                                                                                                                                                                                                                                                                                                                                                                                                                                                                                                                                                                                                                                                                                                                                                                                                                                                                                                                                                                                                                                                                                                                                                                                                                                                                                                                                                                                                                    | / I-3                                                                                                                        | Columns Supporting Floors                                                                                                                                                                                                                                                                                                                                                                                                                                                                                                                                                                                                                                                                                                                                                                                                                                                                                                                                                                                                                                                                                                                                                                                                                                                                                                                                                                                                                                                                                                                                                                                                                                                                                                                                                                                                                                                                                                                                                                                                                                                                                                      |                                                                                                                                                                                                                                                                                                                                                                                                                                                                                                                                                                                                                                                                                                                                                                                                                                                                                                                                                                                                                                                                                                                                                                                                                                                                                                                                                                                                                                                                                                                                                                                                                                                                                                                                                                                                                                                                                                                                                                                                                                                                                                                                | N/A                                                                                                                                                                                                                                                                                                                                                                                                                                                                                                                                                                                                                                                                                                                                                                                                                                                                                                                                                                                                                                                                                                                                                                                                                                                                                                                                                                                                                                                                                                                                                                                                                                                                                                                                                                                                                                                                                                                                                                                                                                                                                                                            | N/A                                                                                                                                                                                                                    | N/A                                                                        | N/A                                                                                                                                                                                                                                                                                                                                                                                                                                                                                                                                                                                                                                                                                                                                                                                                                                                                                                                                                                                                                                                                                                                                                                                                                                                                                                                                                                                                                                                                                                                                                                                                                                                                                                                                                                                                                                                                                                                                                                                                                                                                                                                            | N/A                                                                                                                                                                                                                                                                                                                                                                                                                                                                                                                                                                                                                                                                                                                                                                                                                                                                                                                                                                                                                                                                                                                                                                                                                                                                                                                                                                                                                                                                                                                                                                                                                                                                                                                                                                                                                                                                                                                                                                                                                                                                                                                            | N                     |
|                                                                                                                                                                                                                                                                                                                                                                              | ):                                                                                                                                                                                                                                                                                                                                                                                                                                                                                                                                                                                                                                                                                                                                                                                                                                                                                                                                                                                                                                                                                                                                                                                                                                                                                                                                                                                                                                                                                                                                                                                                                                                                                                                                                                                                                                                                                                                                                                                                                                                                                                                             |                                                                                                                                                                                                                                                                                                                                                                                                                                                                                                                                                                                                                                                                                                                                                                                                                                                                                                                                                                                                                                                                                                                                                                                                                                                                                                                                                                                                                                                                                                                                                                                                                                                                                                                                                                                                                                                                                                                                                                                                                                                                                                                                |                                                                                                                                                                                                                                                                                                                                                                                                                                                                                                                                                                                                                                                                                                                                                                                                                                                                                                                                                                                                                                                                                                                                                                                                                                                                                                                                                                                                                                                                                                                                                                                                                                                                                                                                                                                                                                                                                                                                                                                                                                                                                                                                |                                                                                                                                                                                                                                                                                                                                                                                                                                                                                                                                                                                                                                                                                                                                                                                                                                                                                                                                                                                                                                                                                                                                                                                                                                                                                                                                                                                                                                                                                                                                                                                                                                                                                                                                                                                                                                                                                                                                                                                                                                                                                                                                |                                                                                                                              | Roof Construction, including supporting beams and joists                                                                                                                                                                                                                                                                                                                                                                                                                                                                                                                                                                                                                                                                                                                                                                                                                                                                                                                                                                                                                                                                                                                                                                                                                                                                                                                                                                                                                                                                                                                                                                                                                                                                                                                                                                                                                                                                                                                                                                                                                                                                       |                                                                                                                                                                                                                                                                                                                                                                                                                                                                                                                                                                                                                                                                                                                                                                                                                                                                                                                                                                                                                                                                                                                                                                                                                                                                                                                                                                                                                                                                                                                                                                                                                                                                                                                                                                                                                                                                                                                                                                                                                                                                                                                                | N/A                                                                                                                                                                                                                                                                                                                                                                                                                                                                                                                                                                                                                                                                                                                                                                                                                                                                                                                                                                                                                                                                                                                                                                                                                                                                                                                                                                                                                                                                                                                                                                                                                                                                                                                                                                                                                                                                                                                                                                                                                                                                                                                            | N/A                                                                                                                                                                                                                    | N/A                                                                        | N/A                                                                                                                                                                                                                                                                                                                                                                                                                                                                                                                                                                                                                                                                                                                                                                                                                                                                                                                                                                                                                                                                                                                                                                                                                                                                                                                                                                                                                                                                                                                                                                                                                                                                                                                                                                                                                                                                                                                                                                                                                                                                                                                            | N/A                                                                                                                                                                                                                                                                                                                                                                                                                                                                                                                                                                                                                                                                                                                                                                                                                                                                                                                                                                                                                                                                                                                                                                                                                                                                                                                                                                                                                                                                                                                                                                                                                                                                                                                                                                                                                                                                                                                                                                                                                                                                                                                            | N                     |
|                                                                                                                                                                                                                                                                                                                                                                              | ATEGORY (Table 1604                                                                                                                                                                                                                                                                                                                                                                                                                                                                                                                                                                                                                                                                                                                                                                                                                                                                                                                                                                                                                                                                                                                                                                                                                                                                                                                                                                                                                                                                                                                                                                                                                                                                                                                                                                                                                                                                                                                                                                                                                                                                                                            |                                                                                                                                                                                                                                                                                                                                                                                                                                                                                                                                                                                                                                                                                                                                                                                                                                                                                                                                                                                                                                                                                                                                                                                                                                                                                                                                                                                                                                                                                                                                                                                                                                                                                                                                                                                                                                                                                                                                                                                                                                                                                                                                | Proposed                                                                                                                                                                                                                                                                                                                                                                                                                                                                                                                                                                                                                                                                                                                                                                                                                                                                                                                                                                                                                                                                                                                                                                                                                                                                                                                                                                                                                                                                                                                                                                                                                                                                                                                                                                                                                                                                                                                                                                                                                                                                                                                       |                                                                                                                                                                                                                                                                                                                                                                                                                                                                                                                                                                                                                                                                                                                                                                                                                                                                                                                                                                                                                                                                                                                                                                                                                                                                                                                                                                                                                                                                                                                                                                                                                                                                                                                                                                                                                                                                                                                                                                                                                                                                                                                                |                                                                                                                              | Roof Ceiling Assembly                                                                                                                                                                                                                                                                                                                                                                                                                                                                                                                                                                                                                                                                                                                                                                                                                                                                                                                                                                                                                                                                                                                                                                                                                                                                                                                                                                                                                                                                                                                                                                                                                                                                                                                                                                                                                                                                                                                                                                                                                                                                                                          |                                                                                                                                                                                                                                                                                                                                                                                                                                                                                                                                                                                                                                                                                                                                                                                                                                                                                                                                                                                                                                                                                                                                                                                                                                                                                                                                                                                                                                                                                                                                                                                                                                                                                                                                                                                                                                                                                                                                                                                                                                                                                                                                | N/A                                                                                                                                                                                                                                                                                                                                                                                                                                                                                                                                                                                                                                                                                                                                                                                                                                                                                                                                                                                                                                                                                                                                                                                                                                                                                                                                                                                                                                                                                                                                                                                                                                                                                                                                                                                                                                                                                                                                                                                                                                                                                                                            | N/A                                                                                                                                                                                                                    | N/A                                                                        | N/A                                                                                                                                                                                                                                                                                                                                                                                                                                                                                                                                                                                                                                                                                                                                                                                                                                                                                                                                                                                                                                                                                                                                                                                                                                                                                                                                                                                                                                                                                                                                                                                                                                                                                                                                                                                                                                                                                                                                                                                                                                                                                                                            | N/A                                                                                                                                                                                                                                                                                                                                                                                                                                                                                                                                                                                                                                                                                                                                                                                                                                                                                                                                                                                                                                                                                                                                                                                                                                                                                                                                                                                                                                                                                                                                                                                                                                                                                                                                                                                                                                                                                                                                                                                                                                                                                                                            | N                     |
|                                                                                                                                                                                                                                                                                                                                                                              |                                                                                                                                                                                                                                                                                                                                                                                                                                                                                                                                                                                                                                                                                                                                                                                                                                                                                                                                                                                                                                                                                                                                                                                                                                                                                                                                                                                                                                                                                                                                                                                                                                                                                                                                                                                                                                                                                                                                                                                                                                                                                                                                | - j m. viivi <u>iii</u>                                                                                                                                                                                                                                                                                                                                                                                                                                                                                                                                                                                                                                                                                                                                                                                                                                                                                                                                                                                                                                                                                                                                                                                                                                                                                                                                                                                                                                                                                                                                                                                                                                                                                                                                                                                                                                                                                                                                                                                                                                                                                                        | - 1 oposeu                                                                                                                                                                                                                                                                                                                                                                                                                                                                                                                                                                                                                                                                                                                                                                                                                                                                                                                                                                                                                                                                                                                                                                                                                                                                                                                                                                                                                                                                                                                                                                                                                                                                                                                                                                                                                                                                                                                                                                                                                                                                                                                     | · <u></u>                                                                                                                                                                                                                                                                                                                                                                                                                                                                                                                                                                                                                                                                                                                                                                                                                                                                                                                                                                                                                                                                                                                                                                                                                                                                                                                                                                                                                                                                                                                                                                                                                                                                                                                                                                                                                                                                                                                                                                                                                                                                                                                      |                                                                                                                              | Columns Supporting Roof                                                                                                                                                                                                                                                                                                                                                                                                                                                                                                                                                                                                                                                                                                                                                                                                                                                                                                                                                                                                                                                                                                                                                                                                                                                                                                                                                                                                                                                                                                                                                                                                                                                                                                                                                                                                                                                                                                                                                                                                                                                                                                        |                                                                                                                                                                                                                                                                                                                                                                                                                                                                                                                                                                                                                                                                                                                                                                                                                                                                                                                                                                                                                                                                                                                                                                                                                                                                                                                                                                                                                                                                                                                                                                                                                                                                                                                                                                                                                                                                                                                                                                                                                                                                                                                                | N/A<br>N/A                                                                                                                                                                                                                                                                                                                                                                                                                                                                                                                                                                                                                                                                                                                                                                                                                                                                                                                                                                                                                                                                                                                                                                                                                                                                                                                                                                                                                                                                                                                                                                                                                                                                                                                                                                                                                                                                                                                                                                                                                                                                                                                     | N/A<br>N/A                                                                                                                                                                                                             | N/A<br>N/A                                                                 | N/A<br>N/A                                                                                                                                                                                                                                                                                                                                                                                                                                                                                                                                                                                                                                                                                                                                                                                                                                                                                                                                                                                                                                                                                                                                                                                                                                                                                                                                                                                                                                                                                                                                                                                                                                                                                                                                                                                                                                                                                                                                                                                                                                                                                                                     | N/A<br>N/A                                                                                                                                                                                                                                                                                                                                                                                                                                                                                                                                                                                                                                                                                                                                                                                                                                                                                                                                                                                                                                                                                                                                                                                                                                                                                                                                                                                                                                                                                                                                                                                                                                                                                                                                                                                                                                                                                                                                                                                                                                                                                                                     | N                     |
| BASIC BUILDING                                                                                                                                                                                                                                                                                                                                                               | G DATA                                                                                                                                                                                                                                                                                                                                                                                                                                                                                                                                                                                                                                                                                                                                                                                                                                                                                                                                                                                                                                                                                                                                                                                                                                                                                                                                                                                                                                                                                                                                                                                                                                                                                                                                                                                                                                                                                                                                                                                                                                                                                                                         |                                                                                                                                                                                                                                                                                                                                                                                                                                                                                                                                                                                                                                                                                                                                                                                                                                                                                                                                                                                                                                                                                                                                                                                                                                                                                                                                                                                                                                                                                                                                                                                                                                                                                                                                                                                                                                                                                                                                                                                                                                                                                                                                |                                                                                                                                                                                                                                                                                                                                                                                                                                                                                                                                                                                                                                                                                                                                                                                                                                                                                                                                                                                                                                                                                                                                                                                                                                                                                                                                                                                                                                                                                                                                                                                                                                                                                                                                                                                                                                                                                                                                                                                                                                                                                                                                |                                                                                                                                                                                                                                                                                                                                                                                                                                                                                                                                                                                                                                                                                                                                                                                                                                                                                                                                                                                                                                                                                                                                                                                                                                                                                                                                                                                                                                                                                                                                                                                                                                                                                                                                                                                                                                                                                                                                                                                                                                                                                                                                |                                                                                                                              | Shaft Enclosures - Exit Shaft Enclosures - Other                                                                                                                                                                                                                                                                                                                                                                                                                                                                                                                                                                                                                                                                                                                                                                                                                                                                                                                                                                                                                                                                                                                                                                                                                                                                                                                                                                                                                                                                                                                                                                                                                                                                                                                                                                                                                                                                                                                                                                                                                                                                               |                                                                                                                                                                                                                                                                                                                                                                                                                                                                                                                                                                                                                                                                                                                                                                                                                                                                                                                                                                                                                                                                                                                                                                                                                                                                                                                                                                                                                                                                                                                                                                                                                                                                                                                                                                                                                                                                                                                                                                                                                                                                                                                                | N/A                                                                                                                                                                                                                                                                                                                                                                                                                                                                                                                                                                                                                                                                                                                                                                                                                                                                                                                                                                                                                                                                                                                                                                                                                                                                                                                                                                                                                                                                                                                                                                                                                                                                                                                                                                                                                                                                                                                                                                                                                                                                                                                            | N/A                                                                                                                                                                                                                    | N/A                                                                        | N/A                                                                                                                                                                                                                                                                                                                                                                                                                                                                                                                                                                                                                                                                                                                                                                                                                                                                                                                                                                                                                                                                                                                                                                                                                                                                                                                                                                                                                                                                                                                                                                                                                                                                                                                                                                                                                                                                                                                                                                                                                                                                                                                            | N/A                                                                                                                                                                                                                                                                                                                                                                                                                                                                                                                                                                                                                                                                                                                                                                                                                                                                                                                                                                                                                                                                                                                                                                                                                                                                                                                                                                                                                                                                                                                                                                                                                                                                                                                                                                                                                                                                                                                                                                                                                                                                                                                            | N                     |
| Construction Type                                                                                                                                                                                                                                                                                                                                                            |                                                                                                                                                                                                                                                                                                                                                                                                                                                                                                                                                                                                                                                                                                                                                                                                                                                                                                                                                                                                                                                                                                                                                                                                                                                                                                                                                                                                                                                                                                                                                                                                                                                                                                                                                                                                                                                                                                                                                                                                                                                                                                                                |                                                                                                                                                                                                                                                                                                                                                                                                                                                                                                                                                                                                                                                                                                                                                                                                                                                                                                                                                                                                                                                                                                                                                                                                                                                                                                                                                                                                                                                                                                                                                                                                                                                                                                                                                                                                                                                                                                                                                                                                                                                                                                                                |                                                                                                                                                                                                                                                                                                                                                                                                                                                                                                                                                                                                                                                                                                                                                                                                                                                                                                                                                                                                                                                                                                                                                                                                                                                                                                                                                                                                                                                                                                                                                                                                                                                                                                                                                                                                                                                                                                                                                                                                                                                                                                                                |                                                                                                                                                                                                                                                                                                                                                                                                                                                                                                                                                                                                                                                                                                                                                                                                                                                                                                                                                                                                                                                                                                                                                                                                                                                                                                                                                                                                                                                                                                                                                                                                                                                                                                                                                                                                                                                                                                                                                                                                                                                                                                                                |                                                                                                                              |                                                                                                                                                                                                                                                                                                                                                                                                                                                                                                                                                                                                                                                                                                                                                                                                                                                                                                                                                                                                                                                                                                                                                                                                                                                                                                                                                                                                                                                                                                                                                                                                                                                                                                                                                                                                                                                                                                                                                                                                                                                                                                                                |                                                                                                                                                                                                                                                                                                                                                                                                                                                                                                                                                                                                                                                                                                                                                                                                                                                                                                                                                                                                                                                                                                                                                                                                                                                                                                                                                                                                                                                                                                                                                                                                                                                                                                                                                                                                                                                                                                                                                                                                                                                                                                                                | 76.T / A                                                                                                                                                                                                                                                                                                                                                                                                                                                                                                                                                                                                                                                                                                                                                                                                                                                                                                                                                                                                                                                                                                                                                                                                                                                                                                                                                                                                                                                                                                                                                                                                                                                                                                                                                                                                                                                                                                                                                                                                                                                                                                                       | 7h.T / A                                                                                                                                                                                                               | 76.T / A                                                                   | TAT / A                                                                                                                                                                                                                                                                                                                                                                                                                                                                                                                                                                                                                                                                                                                                                                                                                                                                                                                                                                                                                                                                                                                                                                                                                                                                                                                                                                                                                                                                                                                                                                                                                                                                                                                                                                                                                                                                                                                                                                                                                                                                                                                        | 76.T / A                                                                                                                                                                                                                                                                                                                                                                                                                                                                                                                                                                                                                                                                                                                                                                                                                                                                                                                                                                                                                                                                                                                                                                                                                                                                                                                                                                                                                                                                                                                                                                                                                                                                                                                                                                                                                                                                                                                                                                                                                                                                                                                       |                       |
| Sprinklers: Partial                                                                                                                                                                                                                                                                                                                                                          | <u>NFPA 13</u>                                                                                                                                                                                                                                                                                                                                                                                                                                                                                                                                                                                                                                                                                                                                                                                                                                                                                                                                                                                                                                                                                                                                                                                                                                                                                                                                                                                                                                                                                                                                                                                                                                                                                                                                                                                                                                                                                                                                                                                                                                                                                                                 |                                                                                                                                                                                                                                                                                                                                                                                                                                                                                                                                                                                                                                                                                                                                                                                                                                                                                                                                                                                                                                                                                                                                                                                                                                                                                                                                                                                                                                                                                                                                                                                                                                                                                                                                                                                                                                                                                                                                                                                                                                                                                                                                |                                                                                                                                                                                                                                                                                                                                                                                                                                                                                                                                                                                                                                                                                                                                                                                                                                                                                                                                                                                                                                                                                                                                                                                                                                                                                                                                                                                                                                                                                                                                                                                                                                                                                                                                                                                                                                                                                                                                                                                                                                                                                                                                |                                                                                                                                                                                                                                                                                                                                                                                                                                                                                                                                                                                                                                                                                                                                                                                                                                                                                                                                                                                                                                                                                                                                                                                                                                                                                                                                                                                                                                                                                                                                                                                                                                                                                                                                                                                                                                                                                                                                                                                                                                                                                                                                |                                                                                                                              | Corridor Separation Occupancy/Fire Barrier Separation                                                                                                                                                                                                                                                                                                                                                                                                                                                                                                                                                                                                                                                                                                                                                                                                                                                                                                                                                                                                                                                                                                                                                                                                                                                                                                                                                                                                                                                                                                                                                                                                                                                                                                                                                                                                                                                                                                                                                                                                                                                                          | ntion                                                                                                                                                                                                                                                                                                                                                                                                                                                                                                                                                                                                                                                                                                                                                                                                                                                                                                                                                                                                                                                                                                                                                                                                                                                                                                                                                                                                                                                                                                                                                                                                                                                                                                                                                                                                                                                                                                                                                                                                                                                                                                                          | N/A<br>N/A                                                                                                                                                                                                                                                                                                                                                                                                                                                                                                                                                                                                                                                                                                                                                                                                                                                                                                                                                                                                                                                                                                                                                                                                                                                                                                                                                                                                                                                                                                                                                                                                                                                                                                                                                                                                                                                                                                                                                                                                                                                                                                                     | N/A<br>N/A                                                                                                                                                                                                             | N/A<br>N/A                                                                 | N/A<br>N/A                                                                                                                                                                                                                                                                                                                                                                                                                                                                                                                                                                                                                                                                                                                                                                                                                                                                                                                                                                                                                                                                                                                                                                                                                                                                                                                                                                                                                                                                                                                                                                                                                                                                                                                                                                                                                                                                                                                                                                                                                                                                                                                     | N/A<br>N/A                                                                                                                                                                                                                                                                                                                                                                                                                                                                                                                                                                                                                                                                                                                                                                                                                                                                                                                                                                                                                                                                                                                                                                                                                                                                                                                                                                                                                                                                                                                                                                                                                                                                                                                                                                                                                                                                                                                                                                                                                                                                                                                     | n<br>N                |
| Standpipes: No<br>Primary Fire Distr                                                                                                                                                                                                                                                                                                                                         | rict: No                                                                                                                                                                                                                                                                                                                                                                                                                                                                                                                                                                                                                                                                                                                                                                                                                                                                                                                                                                                                                                                                                                                                                                                                                                                                                                                                                                                                                                                                                                                                                                                                                                                                                                                                                                                                                                                                                                                                                                                                                                                                                                                       | Flood Hazard A                                                                                                                                                                                                                                                                                                                                                                                                                                                                                                                                                                                                                                                                                                                                                                                                                                                                                                                                                                                                                                                                                                                                                                                                                                                                                                                                                                                                                                                                                                                                                                                                                                                                                                                                                                                                                                                                                                                                                                                                                                                                                                                 | rea. No                                                                                                                                                                                                                                                                                                                                                                                                                                                                                                                                                                                                                                                                                                                                                                                                                                                                                                                                                                                                                                                                                                                                                                                                                                                                                                                                                                                                                                                                                                                                                                                                                                                                                                                                                                                                                                                                                                                                                                                                                                                                                                                        |                                                                                                                                                                                                                                                                                                                                                                                                                                                                                                                                                                                                                                                                                                                                                                                                                                                                                                                                                                                                                                                                                                                                                                                                                                                                                                                                                                                                                                                                                                                                                                                                                                                                                                                                                                                                                                                                                                                                                                                                                                                                                                                                |                                                                                                                              | Party/Fire Wall Separation                                                                                                                                                                                                                                                                                                                                                                                                                                                                                                                                                                                                                                                                                                                                                                                                                                                                                                                                                                                                                                                                                                                                                                                                                                                                                                                                                                                                                                                                                                                                                                                                                                                                                                                                                                                                                                                                                                                                                                                                                                                                                                     |                                                                                                                                                                                                                                                                                                                                                                                                                                                                                                                                                                                                                                                                                                                                                                                                                                                                                                                                                                                                                                                                                                                                                                                                                                                                                                                                                                                                                                                                                                                                                                                                                                                                                                                                                                                                                                                                                                                                                                                                                                                                                                                                | N/A                                                                                                                                                                                                                                                                                                                                                                                                                                                                                                                                                                                                                                                                                                                                                                                                                                                                                                                                                                                                                                                                                                                                                                                                                                                                                                                                                                                                                                                                                                                                                                                                                                                                                                                                                                                                                                                                                                                                                                                                                                                                                                                            | N/A                                                                                                                                                                                                                    | N/A                                                                        | N/A                                                                                                                                                                                                                                                                                                                                                                                                                                                                                                                                                                                                                                                                                                                                                                                                                                                                                                                                                                                                                                                                                                                                                                                                                                                                                                                                                                                                                                                                                                                                                                                                                                                                                                                                                                                                                                                                                                                                                                                                                                                                                                                            | N/A                                                                                                                                                                                                                                                                                                                                                                                                                                                                                                                                                                                                                                                                                                                                                                                                                                                                                                                                                                                                                                                                                                                                                                                                                                                                                                                                                                                                                                                                                                                                                                                                                                                                                                                                                                                                                                                                                                                                                                                                                                                                                                                            | ľ                     |
| Special Inspections                                                                                                                                                                                                                                                                                                                                                          |                                                                                                                                                                                                                                                                                                                                                                                                                                                                                                                                                                                                                                                                                                                                                                                                                                                                                                                                                                                                                                                                                                                                                                                                                                                                                                                                                                                                                                                                                                                                                                                                                                                                                                                                                                                                                                                                                                                                                                                                                                                                                                                                | 1 IOOU IIIZMI U 1                                                                                                                                                                                                                                                                                                                                                                                                                                                                                                                                                                                                                                                                                                                                                                                                                                                                                                                                                                                                                                                                                                                                                                                                                                                                                                                                                                                                                                                                                                                                                                                                                                                                                                                                                                                                                                                                                                                                                                                                                                                                                                              | <u>110</u>                                                                                                                                                                                                                                                                                                                                                                                                                                                                                                                                                                                                                                                                                                                                                                                                                                                                                                                                                                                                                                                                                                                                                                                                                                                                                                                                                                                                                                                                                                                                                                                                                                                                                                                                                                                                                                                                                                                                                                                                                                                                                                                     |                                                                                                                                                                                                                                                                                                                                                                                                                                                                                                                                                                                                                                                                                                                                                                                                                                                                                                                                                                                                                                                                                                                                                                                                                                                                                                                                                                                                                                                                                                                                                                                                                                                                                                                                                                                                                                                                                                                                                                                                                                                                                                                                |                                                                                                                              | Smoke Barrier Separation Smoke Partition                                                                                                                                                                                                                                                                                                                                                                                                                                                                                                                                                                                                                                                                                                                                                                                                                                                                                                                                                                                                                                                                                                                                                                                                                                                                                                                                                                                                                                                                                                                                                                                                                                                                                                                                                                                                                                                                                                                                                                                                                                                                                       |                                                                                                                                                                                                                                                                                                                                                                                                                                                                                                                                                                                                                                                                                                                                                                                                                                                                                                                                                                                                                                                                                                                                                                                                                                                                                                                                                                                                                                                                                                                                                                                                                                                                                                                                                                                                                                                                                                                                                                                                                                                                                                                                | N/A<br>N/A                                                                                                                                                                                                                                                                                                                                                                                                                                                                                                                                                                                                                                                                                                                                                                                                                                                                                                                                                                                                                                                                                                                                                                                                                                                                                                                                                                                                                                                                                                                                                                                                                                                                                                                                                                                                                                                                                                                                                                                                                                                                                                                     | N/A<br>N/A                                                                                                                                                                                                             | N/A<br>N/A                                                                 | N/A<br>N/A                                                                                                                                                                                                                                                                                                                                                                                                                                                                                                                                                                                                                                                                                                                                                                                                                                                                                                                                                                                                                                                                                                                                                                                                                                                                                                                                                                                                                                                                                                                                                                                                                                                                                                                                                                                                                                                                                                                                                                                                                                                                                                                     | N/A<br>N/A                                                                                                                                                                                                                                                                                                                                                                                                                                                                                                                                                                                                                                                                                                                                                                                                                                                                                                                                                                                                                                                                                                                                                                                                                                                                                                                                                                                                                                                                                                                                                                                                                                                                                                                                                                                                                                                                                                                                                                                                                                                                                                                     | n<br>N                |
| <u> </u>                                                                                                                                                                                                                                                                                                                                                                     |                                                                                                                                                                                                                                                                                                                                                                                                                                                                                                                                                                                                                                                                                                                                                                                                                                                                                                                                                                                                                                                                                                                                                                                                                                                                                                                                                                                                                                                                                                                                                                                                                                                                                                                                                                                                                                                                                                                                                                                                                                                                                                                                |                                                                                                                                                                                                                                                                                                                                                                                                                                                                                                                                                                                                                                                                                                                                                                                                                                                                                                                                                                                                                                                                                                                                                                                                                                                                                                                                                                                                                                                                                                                                                                                                                                                                                                                                                                                                                                                                                                                                                                                                                                                                                                                                |                                                                                                                                                                                                                                                                                                                                                                                                                                                                                                                                                                                                                                                                                                                                                                                                                                                                                                                                                                                                                                                                                                                                                                                                                                                                                                                                                                                                                                                                                                                                                                                                                                                                                                                                                                                                                                                                                                                                                                                                                                                                                                                                |                                                                                                                                                                                                                                                                                                                                                                                                                                                                                                                                                                                                                                                                                                                                                                                                                                                                                                                                                                                                                                                                                                                                                                                                                                                                                                                                                                                                                                                                                                                                                                                                                                                                                                                                                                                                                                                                                                                                                                                                                                                                                                                                |                                                                                                                              | Tenant/Dwelling Unit/                                                                                                                                                                                                                                                                                                                                                                                                                                                                                                                                                                                                                                                                                                                                                                                                                                                                                                                                                                                                                                                                                                                                                                                                                                                                                                                                                                                                                                                                                                                                                                                                                                                                                                                                                                                                                                                                                                                                                                                                                                                                                                          |                                                                                                                                                                                                                                                                                                                                                                                                                                                                                                                                                                                                                                                                                                                                                                                                                                                                                                                                                                                                                                                                                                                                                                                                                                                                                                                                                                                                                                                                                                                                                                                                                                                                                                                                                                                                                                                                                                                                                                                                                                                                                                                                | N/A                                                                                                                                                                                                                                                                                                                                                                                                                                                                                                                                                                                                                                                                                                                                                                                                                                                                                                                                                                                                                                                                                                                                                                                                                                                                                                                                                                                                                                                                                                                                                                                                                                                                                                                                                                                                                                                                                                                                                                                                                                                                                                                            | N/A                                                                                                                                                                                                                    | N/A                                                                        | N/A                                                                                                                                                                                                                                                                                                                                                                                                                                                                                                                                                                                                                                                                                                                                                                                                                                                                                                                                                                                                                                                                                                                                                                                                                                                                                                                                                                                                                                                                                                                                                                                                                                                                                                                                                                                                                                                                                                                                                                                                                                                                                                                            | N/A                                                                                                                                                                                                                                                                                                                                                                                                                                                                                                                                                                                                                                                                                                                                                                                                                                                                                                                                                                                                                                                                                                                                                                                                                                                                                                                                                                                                                                                                                                                                                                                                                                                                                                                                                                                                                                                                                                                                                                                                                                                                                                                            | ľ                     |
|                                                                                                                                                                                                                                                                                                                                                                              |                                                                                                                                                                                                                                                                                                                                                                                                                                                                                                                                                                                                                                                                                                                                                                                                                                                                                                                                                                                                                                                                                                                                                                                                                                                                                                                                                                                                                                                                                                                                                                                                                                                                                                                                                                                                                                                                                                                                                                                                                                                                                                                                | C D. 111 A T.1                                                                                                                                                                                                                                                                                                                                                                                                                                                                                                                                                                                                                                                                                                                                                                                                                                                                                                                                                                                                                                                                                                                                                                                                                                                                                                                                                                                                                                                                                                                                                                                                                                                                                                                                                                                                                                                                                                                                                                                                                                                                                                                 | 1.                                                                                                                                                                                                                                                                                                                                                                                                                                                                                                                                                                                                                                                                                                                                                                                                                                                                                                                                                                                                                                                                                                                                                                                                                                                                                                                                                                                                                                                                                                                                                                                                                                                                                                                                                                                                                                                                                                                                                                                                                                                                                                                             |                                                                                                                                                                                                                                                                                                                                                                                                                                                                                                                                                                                                                                                                                                                                                                                                                                                                                                                                                                                                                                                                                                                                                                                                                                                                                                                                                                                                                                                                                                                                                                                                                                                                                                                                                                                                                                                                                                                                                                                                                                                                                                                                |                                                                                                                              |                                                                                                                                                                                                                                                                                                                                                                                                                                                                                                                                                                                                                                                                                                                                                                                                                                                                                                                                                                                                                                                                                                                                                                                                                                                                                                                                                                                                                                                                                                                                                                                                                                                                                                                                                                                                                                                                                                                                                                                                                                                                                                                                |                                                                                                                                                                                                                                                                                                                                                                                                                                                                                                                                                                                                                                                                                                                                                                                                                                                                                                                                                                                                                                                                                                                                                                                                                                                                                                                                                                                                                                                                                                                                                                                                                                                                                                                                                                                                                                                                                                                                                                                                                                                                                                                                |                                                                                                                                                                                                                                                                                                                                                                                                                                                                                                                                                                                                                                                                                                                                                                                                                                                                                                                                                                                                                                                                                                                                                                                                                                                                                                                                                                                                                                                                                                                                                                                                                                                                                                                                                                                                                                                                                                                                                                                                                                                                                                                                |                                                                                                                                                                                                                        |                                                                            |                                                                                                                                                                                                                                                                                                                                                                                                                                                                                                                                                                                                                                                                                                                                                                                                                                                                                                                                                                                                                                                                                                                                                                                                                                                                                                                                                                                                                                                                                                                                                                                                                                                                                                                                                                                                                                                                                                                                                                                                                                                                                                                                |                                                                                                                                                                                                                                                                                                                                                                                                                                                                                                                                                                                                                                                                                                                                                                                                                                                                                                                                                                                                                                                                                                                                                                                                                                                                                                                                                                                                                                                                                                                                                                                                                                                                                                                                                                                                                                                                                                                                                                                                                                                                                                                                |                       |
| 3 <sup>rd</sup> Floor<br>2 <sup>nd</sup> Floor<br>Mezzanine<br>1 <sup>st</sup> Floor                                                                                                                                                                                                                                                                                         | EXISTING (SQ FT)                                                                                                                                                                                                                                                                                                                                                                                                                                                                                                                                                                                                                                                                                                                                                                                                                                                                                                                                                                                                                                                                                                                                                                                                                                                                                                                                                                                                                                                                                                                                                                                                                                                                                                                                                                                                                                                                                                                                                                                                                                                                                                               | Gross Building Area Tab<br>NEW (SQ FT)                                                                                                                                                                                                                                                                                                                                                                                                                                                                                                                                                                                                                                                                                                                                                                                                                                                                                                                                                                                                                                                                                                                                                                                                                                                                                                                                                                                                                                                                                                                                                                                                                                                                                                                                                                                                                                                                                                                                                                                                                                                                                         |                                                                                                                                                                                                                                                                                                                                                                                                                                                                                                                                                                                                                                                                                                                                                                                                                                                                                                                                                                                                                                                                                                                                                                                                                                                                                                                                                                                                                                                                                                                                                                                                                                                                                                                                                                                                                                                                                                                                                                                                                                                                                                                                |                                                                                                                                                                                                                                                                                                                                                                                                                                                                                                                                                                                                                                                                                                                                                                                                                                                                                                                                                                                                                                                                                                                                                                                                                                                                                                                                                                                                                                                                                                                                                                                                                                                                                                                                                                                                                                                                                                                                                                                                                                                                                                                                | NG AREA IS NOT<br>BY THIS PROJECT.                                                                                           | Sleeping Unit Separation Incidental Use Separation * Indicate section number po                                                                                                                                                                                                                                                                                                                                                                                                                                                                                                                                                                                                                                                                                                                                                                                                                                                                                                                                                                                                                                                                                                                                                                                                                                                                                                                                                                                                                                                                                                                                                                                                                                                                                                                                                                                                                                                                                                                                                                                                                                                |                                                                                                                                                                                                                                                                                                                                                                                                                                                                                                                                                                                                                                                                                                                                                                                                                                                                                                                                                                                                                                                                                                                                                                                                                                                                                                                                                                                                                                                                                                                                                                                                                                                                                                                                                                                                                                                                                                                                                                                                                                                                                                                                |                                                                                                                                                                                                                                                                                                                                                                                                                                                                                                                                                                                                                                                                                                                                                                                                                                                                                                                                                                                                                                                                                                                                                                                                                                                                                                                                                                                                                                                                                                                                                                                                                                                                                                                                                                                                                                                                                                                                                                                                                                                                                                                                | N/A                                                                                                                                                                                                                    | N/A                                                                        | N/A                                                                                                                                                                                                                                                                                                                                                                                                                                                                                                                                                                                                                                                                                                                                                                                                                                                                                                                                                                                                                                                                                                                                                                                                                                                                                                                                                                                                                                                                                                                                                                                                                                                                                                                                                                                                                                                                                                                                                                                                                                                                                                                            | N/A                                                                                                                                                                                                                                                                                                                                                                                                                                                                                                                                                                                                                                                                                                                                                                                                                                                                                                                                                                                                                                                                                                                                                                                                                                                                                                                                                                                                                                                                                                                                                                                                                                                                                                                                                                                                                                                                                                                                                                                                                                                                                                                            | P                     |
| 3 <sup>rd</sup> Floor<br>2 <sup>nd</sup> Floor<br>Mezzanine<br>1 <sup>st</sup> Floor                                                                                                                                                                                                                                                                                         |                                                                                                                                                                                                                                                                                                                                                                                                                                                                                                                                                                                                                                                                                                                                                                                                                                                                                                                                                                                                                                                                                                                                                                                                                                                                                                                                                                                                                                                                                                                                                                                                                                                                                                                                                                                                                                                                                                                                                                                                                                                                                                                                | NEW (SQ FT)                                                                                                                                                                                                                                                                                                                                                                                                                                                                                                                                                                                                                                                                                                                                                                                                                                                                                                                                                                                                                                                                                                                                                                                                                                                                                                                                                                                                                                                                                                                                                                                                                                                                                                                                                                                                                                                                                                                                                                                                                                                                                                                    |                                                                                                                                                                                                                                                                                                                                                                                                                                                                                                                                                                                                                                                                                                                                                                                                                                                                                                                                                                                                                                                                                                                                                                                                                                                                                                                                                                                                                                                                                                                                                                                                                                                                                                                                                                                                                                                                                                                                                                                                                                                                                                                                | THE BUILDIN                                                                                                                                                                                                                                                                                                                                                                                                                                                                                                                                                                                                                                                                                                                                                                                                                                                                                                                                                                                                                                                                                                                                                                                                                                                                                                                                                                                                                                                                                                                                                                                                                                                                                                                                                                                                                                                                                                                                                                                                                                                                                                                    | NG AREA IS NOT                                                                                                               | Incidental Use Separation                                                                                                                                                                                                                                                                                                                                                                                                                                                                                                                                                                                                                                                                                                                                                                                                                                                                                                                                                                                                                                                                                                                                                                                                                                                                                                                                                                                                                                                                                                                                                                                                                                                                                                                                                                                                                                                                                                                                                                                                                                                                                                      | PER  DEGR                                                                                                                                                                                                                                                                                                                                                                                                                                                                                                                                                                                                                                                                                                                                                                                                                                                                                                                                                                                                                                                                                                                                                                                                                                                                                                                                                                                                                                                                                                                                                                                                                                                                                                                                                                                                                                                                                                                                                                                                                                                                                                                      | CENTA CE OF OPER                                                                                                                                                                                                                                                                                                                                                                                                                                                                                                                                                                                                                                                                                                                                                                                                                                                                                                                                                                                                                                                                                                                                                                                                                                                                                                                                                                                                                                                                                                                                                                                                                                                                                                                                                                                                                                                                                                                                                                                                                                                                                                               | GE OF WALL                                                                                                                                                                                                             | •                                                                          | G CALCULA<br>E AREA                                                                                                                                                                                                                                                                                                                                                                                                                                                                                                                                                                                                                                                                                                                                                                                                                                                                                                                                                                                                                                                                                                                                                                                                                                                                                                                                                                                                                                                                                                                                                                                                                                                                                                                                                                                                                                                                                                                                                                                                                                                                                                            |                                                                                                                                                                                                                                                                                                                                                                                                                                                                                                                                                                                                                                                                                                                                                                                                                                                                                                                                                                                                                                                                                                                                                                                                                                                                                                                                                                                                                                                                                                                                                                                                                                                                                                                                                                                                                                                                                                                                                                                                                                                                                                                                | N ON P                |
| Primary Occupanc<br>Accessory Occupan                                                                                                                                                                                                                                                                                                                                        | EXISTING (SQ FT)  cy Classification(s): Selucy Classification(s):                                                                                                                                                                                                                                                                                                                                                                                                                                                                                                                                                                                                                                                                                                                                                                                                                                                                                                                                                                                                                                                                                                                                                                                                                                                                                                                                                                                                                                                                                                                                                                                                                                                                                                                                                                                                                                                                                                                                                                                                                                                              | ALLOWABLE AREA                                                                                                                                                                                                                                                                                                                                                                                                                                                                                                                                                                                                                                                                                                                                                                                                                                                                                                                                                                                                                                                                                                                                                                                                                                                                                                                                                                                                                                                                                                                                                                                                                                                                                                                                                                                                                                                                                                                                                                                                                                                                                                                 | t one Select or                                                                                                                                                                                                                                                                                                                                                                                                                                                                                                                                                                                                                                                                                                                                                                                                                                                                                                                                                                                                                                                                                                                                                                                                                                                                                                                                                                                                                                                                                                                                                                                                                                                                                                                                                                                                                                                                                                                                                                                                                                                                                                                | THE BUILDIN<br>AFFECTED E                                                                                                                                                                                                                                                                                                                                                                                                                                                                                                                                                                                                                                                                                                                                                                                                                                                                                                                                                                                                                                                                                                                                                                                                                                                                                                                                                                                                                                                                                                                                                                                                                                                                                                                                                                                                                                                                                                                                                                                                                                                                                                      | NG AREA IS NOT BY THIS PROJECT.  Select one                                                                                  | Incidental Use Separation * Indicate section number po                                                                                                                                                                                                                                                                                                                                                                                                                                                                                                                                                                                                                                                                                                                                                                                                                                                                                                                                                                                                                                                                                                                                                                                                                                                                                                                                                                                                                                                                                                                                                                                                                                                                                                                                                                                                                                                                                                                                                                                                                                                                         | PER  DEGR                                                                                                                                                                                                                                                                                                                                                                                                                                                                                                                                                                                                                                                                                                                                                                                                                                                                                                                                                                                                                                                                                                                                                                                                                                                                                                                                                                                                                                                                                                                                                                                                                                                                                                                                                                                                                                                                                                                                                                                                                                                                                                                      | CENTA EE OF OPER                                                                                                                                                                                                                                                                                                                                                                                                                                                                                                                                                                                                                                                                                                                                                                                                                                                                                                                                                                                                                                                                                                                                                                                                                                                                                                                                                                                                                                                                                                                                                                                                                                                                                                                                                                                                                                                                                                                                                                                                                                                                                                               | GE OF WALL                                                                                                                                                                                                             | OPENING<br>ALLOWABL                                                        | G CALCULA<br>E AREA                                                                                                                                                                                                                                                                                                                                                                                                                                                                                                                                                                                                                                                                                                                                                                                                                                                                                                                                                                                                                                                                                                                                                                                                                                                                                                                                                                                                                                                                                                                                                                                                                                                                                                                                                                                                                                                                                                                                                                                                                                                                                                            | ATIONS  ACTUAL SHOWN                                                                                                                                                                                                                                                                                                                                                                                                                                                                                                                                                                                                                                                                                                                                                                                                                                                                                                                                                                                                                                                                                                                                                                                                                                                                                                                                                                                                                                                                                                                                                                                                                                                                                                                                                                                                                                                                                                                                                                                                                                                                                                           | N ON P                |
| 3rd Floor 2nd Floor Mezzanine 1st Floor Basement TOTAL  Primary Occupanc Accessory Occupan Incidental Uses (Cha Special Provision                                                                                                                                                                                                                                            | cy Classification(s): Sel<br>ncy Classification(s):<br>Table 509):<br>apter 4 – List Code S<br>ns: (Chapter 5 – List 6                                                                                                                                                                                                                                                                                                                                                                                                                                                                                                                                                                                                                                                                                                                                                                                                                                                                                                                                                                                                                                                                                                                                                                                                                                                                                                                                                                                                                                                                                                                                                                                                                                                                                                                                                                                                                                                                                                                                                                                                         | ALLOWABLE AREA lect one Select one Select ections):  Code Sections):                                                                                                                                                                                                                                                                                                                                                                                                                                                                                                                                                                                                                                                                                                                                                                                                                                                                                                                                                                                                                                                                                                                                                                                                                                                                                                                                                                                                                                                                                                                                                                                                                                                                                                                                                                                                                                                                                                                                                                                                                                                           | t one Select or                                                                                                                                                                                                                                                                                                                                                                                                                                                                                                                                                                                                                                                                                                                                                                                                                                                                                                                                                                                                                                                                                                                                                                                                                                                                                                                                                                                                                                                                                                                                                                                                                                                                                                                                                                                                                                                                                                                                                                                                                                                                                                                | THE BUILDIN<br>AFFECTED E                                                                                                                                                                                                                                                                                                                                                                                                                                                                                                                                                                                                                                                                                                                                                                                                                                                                                                                                                                                                                                                                                                                                                                                                                                                                                                                                                                                                                                                                                                                                                                                                                                                                                                                                                                                                                                                                                                                                                                                                                                                                                                      | NG AREA IS NOT BY THIS PROJECT.  Select one                                                                                  | Incidental Use Separation * Indicate section number po                                                                                                                                                                                                                                                                                                                                                                                                                                                                                                                                                                                                                                                                                                                                                                                                                                                                                                                                                                                                                                                                                                                                                                                                                                                                                                                                                                                                                                                                                                                                                                                                                                                                                                                                                                                                                                                                                                                                                                                                                                                                         | PER DEGR P (T                                                                                                                                                                                                                                                                                                                                                                                                                                                                                                                                                                                                                                                                                                                                                                                                                                                                                                                                                                                                                                                                                                                                                                                                                                                                                                                                                                                                                                                                                                                                                                                                                                                                                                                                                                                                                                                                                                                                                                                                                                                                                                                  | CENTA EE OF OPEI ROTECTIO ABLE 705.                                                                                                                                                                                                                                                                                                                                                                                                                                                                                                                                                                                                                                                                                                                                                                                                                                                                                                                                                                                                                                                                                                                                                                                                                                                                                                                                                                                                                                                                                                                                                                                                                                                                                                                                                                                                                                                                                                                                                                                                                                                                                            | GE OF WALL                                                                                                                                                                                                             | OPENING ALLOWABL (%)                                                       | G CALCULA<br>E AREA<br>MENTS                                                                                                                                                                                                                                                                                                                                                                                                                                                                                                                                                                                                                                                                                                                                                                                                                                                                                                                                                                                                                                                                                                                                                                                                                                                                                                                                                                                                                                                                                                                                                                                                                                                                                                                                                                                                                                                                                                                                                                                                                                                                                                   | ATIONS  ACTUAL SHOWN (%)                                                                                                                                                                                                                                                                                                                                                                                                                                                                                                                                                                                                                                                                                                                                                                                                                                                                                                                                                                                                                                                                                                                                                                                                                                                                                                                                                                                                                                                                                                                                                                                                                                                                                                                                                                                                                                                                                                                                                                                                                                                                                                       | N ON P                |
| 3rd Floor 2nd Floor Mezzanine 1st Floor Basement TOTAL  Primary Occupanc Accessory Occupant Incidental Uses (Cha Special Uses (Cha Special Provision Mixed Occupanc Select one                                                                                                                                                                                               | cy Classification(s): Sel ncy Classification(s): Table 509): apter 4 – List Code S as: (Chapter 5 – List 6 cy: Select one Sep                                                                                                                                                                                                                                                                                                                                                                                                                                                                                                                                                                                                                                                                                                                                                                                                                                                                                                                                                                                                                                                                                                                                                                                                                                                                                                                                                                                                                                                                                                                                                                                                                                                                                                                                                                                                                                                                                                                                                                                                  | ALLOWABLE AREA  lect one Select one Select  sections):  Code Sections):  paration: Select one Expansion Ex | t one Select or                                                                                                                                                                                                                                                                                                                                                                                                                                                                                                                                                                                                                                                                                                                                                                                                                                                                                                                                                                                                                                                                                                                                                                                                                                                                                                                                                                                                                                                                                                                                                                                                                                                                                                                                                                                                                                                                                                                                                                                                                                                                                                                | THE BUILDIN<br>AFFECTED E                                                                                                                                                                                                                                                                                                                                                                                                                                                                                                                                                                                                                                                                                                                                                                                                                                                                                                                                                                                                                                                                                                                                                                                                                                                                                                                                                                                                                                                                                                                                                                                                                                                                                                                                                                                                                                                                                                                                                                                                                                                                                                      | NG AREA IS NOT BY THIS PROJECT.  Select one                                                                                  | Incidental Use Separation * Indicate section number position  Fire Separation Distance (Feet) From Property Lin  Emergency Lighting:                                                                                                                                                                                                                                                                                                                                                                                                                                                                                                                                                                                                                                                                                                                                                                                                                                                                                                                                                                                                                                                                                                                                                                                                                                                                                                                                                                                                                                                                                                                                                                                                                                                                                                                                                                                                                                                                                                                                                                                           | PER  DEGR P (T                                                                                                                                                                                                                                                                                                                                                                                                                                                                                                                                                                                                                                                                                                                                                                                                                                                                                                                                                                                                                                                                                                                                                                                                                                                                                                                                                                                                                                                                                                                                                                                                                                                                                                                                                                                                                                                                                                                                                                                                                                                                                                                 | CENTA EE OF OPER PROTECTION CABLE 705.                                                                                                                                                                                                                                                                                                                                                                                                                                                                                                                                                                                                                                                                                                                                                                                                                                                                                                                                                                                                                                                                                                                                                                                                                                                                                                                                                                                                                                                                                                                                                                                                                                                                                                                                                                                                                                                                                                                                                                                                                                                                                         | GE OF WALL NINGS N 8)                                                                                                                                                                                                  | OPENING ALLOWABL (%)                                                       | G CALCULA<br>E AREA<br>MENTS                                                                                                                                                                                                                                                                                                                                                                                                                                                                                                                                                                                                                                                                                                                                                                                                                                                                                                                                                                                                                                                                                                                                                                                                                                                                                                                                                                                                                                                                                                                                                                                                                                                                                                                                                                                                                                                                                                                                                                                                                                                                                                   | ATIONS  ACTUAL SHOWN (%)                                                                                                                                                                                                                                                                                                                                                                                                                                                                                                                                                                                                                                                                                                                                                                                                                                                                                                                                                                                                                                                                                                                                                                                                                                                                                                                                                                                                                                                                                                                                                                                                                                                                                                                                                                                                                                                                                                                                                                                                                                                                                                       | ORK                   |
| 3rd Floor 2nd Floor Mezzanine 1st Floor Basement TOTAL  Primary Occupanc Accessory Occupant Incidental Uses (Cha Special Uses (Cha Special Provision Mixed Occupanc Select one Actual                                                                                                                                                                                        | cy Classification(s): Sel ncy Classification(s): Table 509): apter 4 – List Code S as: (Chapter 5 – List Cy: Select one Sep                                                                                                                                                                                                                                                                                                                                                                                                                                                                                                                                                                                                                                                                                                                                                                                                                                                                                                                                                                                                                                                                                                                                                                                                                                                                                                                                                                                                                                                                                                                                                                                                                                                                                                                                                                                                                                                                                                                                                                                                    | ALLOWABLE AREA  lect one Select one Select  sections):  Code Sections):  paration: Select one Example Select one Select o | t one Select on                                                                                                                                                                                                                                                                                                                                                                                                                                                                                                                                                                                                                                                                                                                                                                                                                                                                                                                                                                                                                                                                                                                                                                                                                                                                                                                                                                                                                                                                                                                                                                                                                                                                                                                                                                                                                                                                                                                                                                                                                                                                                                                | THE BUILDIN AFFECTED E                                                                                                                                                                                                                                                                                                                                                                                                                                                                                                                                                                                                                                                                                                                                                                                                                                                                                                                                                                                                                                                                                                                                                                                                                                                                                                                                                                                                                                                                                                                                                                                                                                                                                                                                                                                                                                                                                                                                                                                                                                                                                                         | NG AREA IS NOT BY THIS PROJECT.  Select one                                                                                  | Incidental Use Separation * Indicate section number position  * Indicate section number position  Fire Separation Distance (Feet) From Property Lin  Emergency Lighting: Exit Signs: Fire Alarm:                                                                                                                                                                                                                                                                                                                                                                                                                                                                                                                                                                                                                                                                                                                                                                                                                                                                                                                                                                                                                                                                                                                                                                                                                                                                                                                                                                                                                                                                                                                                                                                                                                                                                                                                                                                                                                                                                                                               | PER  Degrates P  (T)  LIF                                                                                                                                                                                                                                                                                                                                                                                                                                                                                                                                                                                                                                                                                                                                                                                                                                                                                                                                                                                                                                                                                                                                                                                                                                                                                                                                                                                                                                                                                                                                                                                                                                                                                                                                                                                                                                                                                                                                                                                                                                                                                                      | CENTA EE OF OPER PROTECTION CABLE 705.  Et one et one et one                                                                                                                                                                                                                                                                                                                                                                                                                                                                                                                                                                                                                                                                                                                                                                                                                                                                                                                                                                                                                                                                                                                                                                                                                                                                                                                                                                                                                                                                                                                                                                                                                                                                                                                                                                                                                                                                                                                                                                                                                                                                   | GE OF WALL NINGS N 8)                                                                                                                                                                                                  | OPENING ALLOWABL (%)                                                       | G CALCULA E AREA  MENTS  TH AF NO                                                                                                                                                                                                                                                                                                                                                                                                                                                                                                                                                                                                                                                                                                                                                                                                                                                                                                                                                                                                                                                                                                                                                                                                                                                                                                                                                                                                                                                                                                                                                                                                                                                                                                                                                                                                                                                                                                                                                                                                                                                                                              | ATIONS  ACTUAL SHOWN (%)  HE EXIT NETWO FECTED BY TO EXITS OR EX                                                                                                                                                                                                                                                                                                                                                                                                                                                                                                                                                                                                                                                                                                                                                                                                                                                                                                                                                                                                                                                                                                                                                                                                                                                                                                                                                                                                                                                                                                                                                                                                                                                                                                                                                                                                                                                                                                                                                                                                                                                               | ORK<br>HIS I          |
| 3rd Floor 2nd Floor Mezzanine 1st Floor Basement TOTAL  Primary Occupanc Accessory Occupanc Special Uses (Cha Special Provision Mixed Occupanc Select one Actual                                                                                                                                                                                                             | cy Classification(s): Sel ncy Classification(s): Table 509): apter 4 – List Code S as: (Chapter 5 – List 6 cy: Select one Sep                                                                                                                                                                                                                                                                                                                                                                                                                                                                                                                                                                                                                                                                                                                                                                                                                                                                                                                                                                                                                                                                                                                                                                                                                                                                                                                                                                                                                                                                                                                                                                                                                                                                                                                                                                                                                                                                                                                                                                                                  | ALLOWABLE AREA  lect one Select one Select  sections):  Code Sections):  paration: Select one Example Select one Select o | t one Select on                                                                                                                                                                                                                                                                                                                                                                                                                                                                                                                                                                                                                                                                                                                                                                                                                                                                                                                                                                                                                                                                                                                                                                                                                                                                                                                                                                                                                                                                                                                                                                                                                                                                                                                                                                                                                                                                                                                                                                                                                                                                                                                | THE BUILDIN AFFECTED E                                                                                                                                                                                                                                                                                                                                                                                                                                                                                                                                                                                                                                                                                                                                                                                                                                                                                                                                                                                                                                                                                                                                                                                                                                                                                                                                                                                                                                                                                                                                                                                                                                                                                                                                                                                                                                                                                                                                                                                                                                                                                                         | NG AREA IS NOT BY THIS PROJECT.  Select one                                                                                  | FIRE SEPARATION DISTANC (FEET) FROM PROPERTY LIN  Emergency Lighting: Exit Signs:                                                                                                                                                                                                                                                                                                                                                                                                                                                                                                                                                                                                                                                                                                                                                                                                                                                                                                                                                                                                                                                                                                                                                                                                                                                                                                                                                                                                                                                                                                                                                                                                                                                                                                                                                                                                                                                                                                                                                                                                                                              | PER  DEGR P (T  LIF)  Select                                                                                                                                                                                                                                                                                                                                                                                                                                                                                                                                                                                                                                                                                                                                                                                                                                                                                                                                                                                                                                                                                                                                                                                                                                                                                                                                                                                                                                                                                                                                                                                                                                                                                                                                                                                                                                                            | CENTA EE OF OPER PROTECTION CABLE 705.                                                                                                                                                                                                                                                                                                                                                                                                                                                                                                                                                                                                                                                                                                                                                                                                                                                                                                                                                                                                                                                                                                                                                                                                                                                                                                                                                                                                                                                                                                                                                                                                                                                                                                                                                                                                                                                                                                                                                                                                                                                                                         | GE OF WALL NINGS N 8)                                                                                                                                                                                                  | OPENING ALLOWABL (%)                                                       | G CALCULA E AREA  MENTS  TH AF NC CC                                                                                                                                                                                                                                                                                                                                                                                                                                                                                                                                                                                                                                                                                                                                                                                                                                                                                                                                                                                                                                                                                                                                                                                                                                                                                                                                                                                                                                                                                                                                                                                                                                                                                                                                                                                                                                                                                                                                                                                                                                                                                           | ATIONS  ACTUAL SHOWN (%)  HE EXIT NETWO                                                                                                                                                                                                                                                                                                                                                                                                                                                                                                                                                                                                                                                                                                                                                                                                                                                                                                                                                                                                                                                                                                                                                                                                                                                                                                                                                                                                                                                                                                                                                                                                                                                                                                                                                                                                                                                                                                                                                                                                                                                                                        | ORK<br>HIS I          |
| 3rd Floor 2nd Floor Mezzanine 1st Floor Basement TOTAL  Primary Occupance Accessory Occupant Incidental Uses (Chaspecial Uses (Chaspecial Provision Mixed Occupance Select one Actual Allowable                                                                                                                                                                              | cy Classification(s): Sel ncy Classification(s): Table 509): apter 4 – List Code S as: (Chapter 5 – Lis | ALLOWABLE AREA  lect one Select one Select  Code Sections):  Code Sections:  Dearation: Select one Example A Allowable Area  H  (A)  (B)  G AREA PER TABLE 506.2                                                                                                                                                                                                                                                                                                                                                                                                                                                                                                                                                                                                                                                                                                                                                                                                                                                                                                                                                                                                                                                                                                                                                                                                                                                                                                                                                                                                                                                                                                                                                                                                                                                                                                                                                                                                                                                                                                                                                               | t one Select on  sception:  of Occupancy I  of Occupancy   = (C                                                                                                                                                                                                                                                                                                                                                                                                                                                                                                                                                                                                                                                                                                                                                                                                                                                                                                                                                                                                                                                                                                                                                                                                                                                                                                                                                                                                                                                                                                                                                                                                                                                                                                                                                                                                                                                                                                                                                                                                                                                                | THE BUILDIN AFFECTED E  The Select one  Begins of the select one o | Select one  Select one  (D)  LLOWABLE AREA PER                                                                               | Emergency Lighting: Exit Signs: Fire Alarm: Smoke Detection Syste Carbon Monoxide Dete                                                                                                                                                                                                                                                                                                                                                                                                                                                                                                                                                                                                                                                                                                                                                                                                                                                                                                                                                                                                                                                                                                                                                                                                                                                                                                                                                                                                                                                                                                                                                                                                                                                                                                                                                                                                                                                                                                                                                                                                                                         | PER  DEGR P (T  Select Select Select Select LIFF                                                                                                                                                                                                                                                                                                                                                                                                                                                                                                                                                                                                                                                                                                                                                                                                                                                                                                                                                                                                                                                                                                                                                                                                                                                                                                                                                                                                                                                                                                                                                                                                                                                                                                                                                                                                                                                                                                                                                                                                                                                                               | CENTA EE OF OPER PROTECTION CABLE 705.  Et one et one et one et one et one                                                                                                                                                                                                                                                                                                                                                                                                                                                                                                                                                                                                                                                                                                                                                                                                                                                                                                                                                                                                                                                                                                                                                                                                                                                                                                                                                                                                                                                                                                                                                                                                                                                                                                                                                                                                                                                                                                                                                                                                                                                     | GE OF WALL NINGS N 8)                                                                                                                                                                                                  | OPENING ALLOWABL (%)                                                       | G CALCULA<br>E AREA  MENTS  TH  AF  NC  CC  AL                                                                                                                                                                                                                                                                                                                                                                                                                                                                                                                                                                                                                                                                                                                                                                                                                                                                                                                                                                                                                                                                                                                                                                                                                                                                                                                                                                                                                                                                                                                                                                                                                                                                                                                                                                                                                                                                                                                                                                                                                                                                                 | ATIONS  ACTUAL SHOWN (%)  IE EXIT NETWO FECTED BY TO EXITS OR EXIT | ORK HIS               |
| Primary Occupance Accessory Occupance Special Uses (Chaspecial Provision Mixed Occupance Actual Allowable                                                                                                                                                                                                                                                                    | cy Classification(s): Sel ncy Classification(s): Table 509): apter 4 – List Code S as: (Chapter 5 – Lis | ALLOWABLE AREA lect one Select one Select  Sections): Code Sections): Dearation: Select one Example Allowable Area  H  (A) (B)                                                                                                                                                                                                                                                                                                                                                                                                                                                                                                                                                                                                                                                                                                                                                                                                                                                                                                                                                                                                                                                                                                                                                                                                                                                                                                                                                                                                                                                                                                                                                                                                                                                                                                                                                                                                                                                                                                                                                                                                 | t one Select on  sception:  of Occupancy I  of Occupancy  = (c                                                                                                                                                                                                                                                                                                                                                                                                                                                                                                                                                                                                                                                                                                                                                                                                                                                                                                                                                                                                                                                                                                                                                                                                                                                                                                                                                                                                                                                                                                                                                                                                                                                                                                                                                                                                                                                                                                                                                                                                                                                                 | THE BUILDIN AFFECTED E  The Select one  Begins of the select one o | Select one  ≤ 1.00 (D)                                                                                                       | Incidental Use Separation * Indicate section number position  * Indicate section number position  Fire Separation Distance (Feet) From Property Lin  Emergency Lighting: Exit Signs: Fire Alarm: Smoke Detection Syste Carbon Monoxide Detection  Life Safety Plan Sheet #:                                                                                                                                                                                                                                                                                                                                                                                                                                                                                                                                                                                                                                                                                                                                                                                                                                                                                                                                                                                                                                                                                                                                                                                                                                                                                                                                                                                                                                                                                                                                                                                                                                                                                                                                                                                                                                                    | PER  DEGR P (T  LIF)  Select Select Selection: Select LIFF LS1.1                                                                                                                                                                                                                                                                                                                                                                                                                                                                                                                                                                                                                                                                                                                                                                                                                                                                                                                                                                                                                                                                                                                                                                                                                                                                                                                                                                                                                                                                                                                                                                                                                                                                                                                                                                                                                                                                                                                                                                                                                                                               | E SAFET                                                                                                                                                                                                                                                                                                                                                                                                                                                                                                                                                                                                                                                                                                                                                                                                                                                                                                                                                                                                                                                                                                                                                                                                                                                                                                                                                                                                                                                                                                                                                                                                                                                                                                                                                                                                                                                                                                                                                                                                                                                                                                                        | GE OF WALL NINGS N 8)  TY SYSTEM F                                                                                                                                                                                     | OPENING ALLOWABL (%)                                                       | G CALCULA<br>E AREA  MENTS  TH  AF  NC  CC  AL                                                                                                                                                                                                                                                                                                                                                                                                                                                                                                                                                                                                                                                                                                                                                                                                                                                                                                                                                                                                                                                                                                                                                                                                                                                                                                                                                                                                                                                                                                                                                                                                                                                                                                                                                                                                                                                                                                                                                                                                                                                                                 | ATIONS  ACTUAL SHOWN (%)  IE EXIT NETWO FECTED BY TO EXITS OR EXIT | ORK<br>HIS I          |
| 3rd Floor 2nd Floor Mezzanine 1st Floor Basement TOTAL  Primary Occupance Accessory Occupance Special Uses (Cha Special Provision Mixed Occupance Select one Actual Allowable                                                                                                                                                                                                | cy Classification(s): Sel ncy Classification(s): Table 509): apter 4 – List Code S as: (Chapter 5 – Lis | ALLOWABLE AREA  lect one Select one Select  Code Sections):  Code Sections:  Dearation: Select one Example A Allowable Area  H  (A)  (B)  G AREA PER TABLE 506.2                                                                                                                                                                                                                                                                                                                                                                                                                                                                                                                                                                                                                                                                                                                                                                                                                                                                                                                                                                                                                                                                                                                                                                                                                                                                                                                                                                                                                                                                                                                                                                                                                                                                                                                                                                                                                                                                                                                                                               | t one Select on  sception:  of Occupancy I  of Occupancy   = (C                                                                                                                                                                                                                                                                                                                                                                                                                                                                                                                                                                                                                                                                                                                                                                                                                                                                                                                                                                                                                                                                                                                                                                                                                                                                                                                                                                                                                                                                                                                                                                                                                                                                                                                                                                                                                                                                                                                                                                                                                                                                | THE BUILDIN AFFECTED E  The Select one  Begins of the select one o | Select one  Select one  (D)  LLOWABLE AREA PER                                                                               | Emergency Lighting: Exit Signs: Fire Alarm: Smoke Detection Syste Carbon Monoxide Dete                                                                                                                                                                                                                                                                                                                                                                                                                                                                                                                                                                                                                                                                                                                                                                                                                                                                                                                                                                                                                                                                                                                                                                                                                                                                                                                                                                                                                                                                                                                                                                                                                                                                                                                                                                                                                                                                                                                                                                                                                                         | PER  DEGR P (T  LIF  Select Select Select Ction: Select LIFF LS1.1  rated wall locat                                                                                                                                                                                                                                                                                                                                                                                                                                                                                                                                                                                                                                                                                                                                                                                                                                                                                                                                                                                                                                                                                                                                                                                                                                                                                                                                                                                                                                                                                                                                                                                                                                                                                                                                                                                                                                                                                                                                                                                                                                           | CENTA EE OF OPER PROTECTION CABLE 705.  E SAFET  ions (Cha                                                                                                                                                                                                                                                                                                                                                                                                                                                                                                                                                                                                                                                                                                                                                                                                                                                                                                                                                                                                                                                                                                                                                                                                                                                                                                                                                                                                                                                                                                                                                                                                                                                                                                                                                                                                                                                                                                                                                                                                                                                                     | GE OF WALL NINGS N 8)  TY SYSTEM F  TY PLAN REQ apter 7)                                                                                                                                                               | OPENING ALLOWABL (%)  REQUIREM                                             | G CALCULA<br>E AREA  MENTS  TH  AF  NC  CC  AL                                                                                                                                                                                                                                                                                                                                                                                                                                                                                                                                                                                                                                                                                                                                                                                                                                                                                                                                                                                                                                                                                                                                                                                                                                                                                                                                                                                                                                                                                                                                                                                                                                                                                                                                                                                                                                                                                                                                                                                                                                                                                 | ATIONS  ACTUAL SHOWN (%)  IE EXIT NETWO FECTED BY TO EXITS OR EXIT | ORK HIS               |
| 3rd Floor 2nd Floor Mezzanine 1st Floor Basement TOTAL  Primary Occupance Accessory Occupance Special Uses (Cha Special Provision Mixed Occupance Select one Actual Allowable                                                                                                                                                                                                | cy Classification(s): Sel ncy Classification(s): Table 509): apter 4 – List Code S as: (Chapter 5 – Lis | ALLOWABLE AREA  lect one Select one Select  Code Sections):  Code Sections:  Dearation: Select one Example A Allowable Area  H  (A)  (B)  G AREA PER TABLE 506.2                                                                                                                                                                                                                                                                                                                                                                                                                                                                                                                                                                                                                                                                                                                                                                                                                                                                                                                                                                                                                                                                                                                                                                                                                                                                                                                                                                                                                                                                                                                                                                                                                                                                                                                                                                                                                                                                                                                                                               | t one Select on  sception:  of Occupancy I  of Occupancy   = (C                                                                                                                                                                                                                                                                                                                                                                                                                                                                                                                                                                                                                                                                                                                                                                                                                                                                                                                                                                                                                                                                                                                                                                                                                                                                                                                                                                                                                                                                                                                                                                                                                                                                                                                                                                                                                                                                                                                                                                                                                                                                | THE BUILDIN AFFECTED E  The Select one  Begins of the select one o | Select one  Select one  (D)  LLOWABLE AREA PER                                                                               | Emergency Lighting: Exit Signs: Fire Alarm: Smoke Detection Syste Carbon Monoxide Dete                                                                                                                                                                                                                                                                                                                                                                                                                                                                                                                                                                                                                                                                                                                                                                                                                                                                                                                                                                                                                                                                                                                                                                                                                                                                                                                                                                                                                                                                                                                                                                                                                                                                                                                                                                                                                                                                                                                                                                                                                                         | PER  DEGR P (T  LIFI  Select Select Select Select LIFF LS1.1  rated wall locat property line locat                                                                                                                                                                                                                                                                                                                                                                                                                                                                                                                                                                                                                                                                                                                                                                                                                                                                                                                                                                                                                                                                                                                                                                                                                                                                                                                                                                                                                                                                                                                                                                                                                                                                                                                                                                                                                                                                                                                                                                                                                             | E SAFET  ions (Chacations (i                                                                                                                                                                                                                                                                                                                                                                                                                                                                                                                                                                                                                                                                                                                                                                                                                                                                                                                                                                                                                                                                                                                                                                                                                                                                                                                                                                                                                                                                                                                                                                                                                                                                                                                                                                                                                                                                                                                                                                                                                                                                                                   | GE OF WALL NINGS N 8)  TY SYSTEM F  TY PLAN REQ apter 7) f not on the site                                                                                                                                             | OPENING ALLOWABL (%)  REQUIREM  PUIREMEN  plan)                            | G CALCULA E AREA  MENTS  TH AF NC CC AL                                                                                                                                                                                                                                                                                                                                                                                                                                                                                                                                                                                                                                                                                                                                                                                                                                                                                                                                                                                                                                                                                                                                                                                                                                                                                                                                                                                                                                                                                                                                                                                                                                                                                                                                                                                                                                                                                                                                                                                                                                                                                        | ATIONS  ACTUAL SHOWN (%)  HE EXIT NETWO FECTED BY TO EXITS OR EXIT | ORK HIS               |
| 3rd Floor 2nd Floor Mezzanine 1st Floor Basement TOTAL  Primary Occupant Accessory Occupant Accessory Occupant Incidental Uses (Cha Special Provision Mixed Occupant Select one Actual Allowable  STORY NO.  DE.                                                                                                                                                             | cy Classification(s): Selency Classification(s):  Table 509):  apter 4 – List Code Selectione  sey: Selectione  September 5 – List Code Selectione  September 6 – List Code Selectione  September 7 – List Code Selectione  September 8 – List Code Selectione  September 9 – List Code Se | ALLOWABLE AREA lect one Select one Select  Sections): Code Sections): Dearation: Select one Example A Allowable Area  + (A) (B) GAREA PER (A) AREA  (B) TABLE 506.2 AREA                                                                                                                                                                                                                                                                                                                                                                                                                                                                                                                                                                                                                                                                                                                                                                                                                                                                                                                                                                                                                                                                                                                                                                                                                                                                                                                                                                                                                                                                                                                                                                                                                                                                                                                                                                                                                                                                                                                                                       | t one Select on  sception:  of Occupancy I  of Occupancy   = (C                                                                                                                                                                                                                                                                                                                                                                                                                                                                                                                                                                                                                                                                                                                                                                                                                                                                                                                                                                                                                                                                                                                                                                                                                                                                                                                                                                                                                                                                                                                                                                                                                                                                                                                                                                                                                                                                                                                                                                                                                                                                | THE BUILDIN AFFECTED E  The Select one  Begins of the select one o | Select one  Select one  (D)  LLOWABLE AREA PER                                                                               | Emergency Lighting: Exit Signs: Fire Alarm: Smoke Detection Syste Carbon Monoxide Dete                                                                                                                                                                                                                                                                                                                                                                                                                                                                                                                                                                                                                                                                                                                                                                                                                                                                                                                                                                                                                                                                                                                                                                                                                                                                                                                                                                                                                                                                                                                                                                                                                                                                                                                                                                                                                                                                                                                                                                                                                                         | PERCE DEGRES P (T  LIFI  Select Selec | E SAFET  ions (Chacations (i spect to conspect to cons | GE OF WALL NINGS N 8)  TY SYSTEM F  TY PLAN REQ apter 7) f not on the site distance to assur                                                                                                                           | PUIREMEN plan) med propert                                                 | G CALCULA E AREA  MENTS  TH AF NC CC AL  WITS  y lines (705.                                                                                                                                                                                                                                                                                                                                                                                                                                                                                                                                                                                                                                                                                                                                                                                                                                                                                                                                                                                                                                                                                                                                                                                                                                                                                                                                                                                                                                                                                                                                                                                                                                                                                                                                                                                                                                                                                                                                                                                                                                                                   | ACTUAL SHOWN (%)  HE EXIT NETWO FECTED BY TO EXITS OR EXI | ORK HIS               |
| 3rd Floor 2nd Floor Mezzanine 1st Floor Basement TOTAL  Primary Occupant Accessory Occupant Incidental Uses (Chaspecial Provision Mixed Occupant Select one Actual Allowable  STORY NO.  DE  1 Frontage area inc. a. Perimeter                                                                                                                                               | cy Classification(s): Selency Classification(s):  Table 509):  apter 4 – List Code Septer 5 – | ALLOWABLE AREA  lect one Select one Select  Code Sections):  Code Sections):  Dearation: Select one Expansion: Select one Expansion: Allowable Area  + (A) (B)  GAREA PER (ACTUAL) TABLE 506.2  AREA  COG.2 are computed thus: Compansion of the section of the secti | t one Select or  sception:  of Occupancy I  of Occupancy  AREA FOR F INCREA                                                                                                                                                                                                                                                                                                                                                                                                                                                                                                                                                                                                                                                                                                                                                                                                                                                                                                                                                                                                                                                                                                                                                                                                                                                                                                                                                                                                                                                                                                                                                                                                                                                                                                                                                                                                                                                                                                                                                                                                                                                    | THE BUILDIN AFFECTED E  The Select one  BERONTAGE AL ST  ASE <sup>1,5</sup> THE BUILDIN AFFECTED E  ASE  ASE  ASE  ASE  ASE  ASE  ASE  A                                                                                                                                                                                                                                                                                                                                                                                                                                                                                                                                                                                                                                                                                                                                                                                                                                                                                                                                                                                                                                                                                                                                                                                                                                                                                                                                                                                                                                                                                                                                                                                                                                                                                                                                                                                                                                                                                                                                                                                       | Select one  Select one  Select one  Select one  Select one                                                                   | Emergency Lighting: Exit Signs: Fire Alarm: Smoke Detection Syste Carbon Monoxide Detection  Life Safety Plan Sheet #:  Fire and/or smoke Assumed and real Exterior wall open Occupancy Use for                                                                                                                                                                                                                                                                                                                                                                                                                                                                                                                                                                                                                                                                                                                                                                                                                                                                                                                                                                                                                                                                                                                                                                                                                                                                                                                                                                                                                                                                                                                                                                                                                                                                                                                                                                                                                                                                                                                                | PERCE DEGRES P (T  LIFF  Selection: Selectio | E SAFET  ions (Chacations (i spect to correlates to correlate | GE OF WALL NINGS N 8)  TY SYSTEM F  TY PLAN REQ apter 7) f not on the site distance to assur                                                                                                                           | PUIREMEN plan) med propert                                                 | G CALCULA E AREA  MENTS  TH AF NC CC AL  WITS  y lines (705.                                                                                                                                                                                                                                                                                                                                                                                                                                                                                                                                                                                                                                                                                                                                                                                                                                                                                                                                                                                                                                                                                                                                                                                                                                                                                                                                                                                                                                                                                                                                                                                                                                                                                                                                                                                                                                                                                                                                                                                                                                                                   | ACTUAL SHOWN (%)  HE EXIT NETWO FECTED BY TO EXITS OR EXI | ORK<br>HIS I          |
| 3rd Floor 2nd Floor Mezzanine 1st Floor Basement TOTAL  Primary Occupant Accessory Occupant Accessory Occupant Special Uses (Cha Special Provision Mixed Occupant Select one Actual Allowable  STORY NO.  1 Frontage area inc a. Perimeter b. Total Bui c. Ratio (F/I)                                                                                                       | cy Classification(s): Selency Classification(s):  Table 509):  apter 4 – List Code Septers: (Chapter 5 – List Code Septers: (C | ALLOWABLE AREA  lect one Select one Select  Code Sections):  Code Sections):  Paration: Select one Example A Allowable Area  (A) (B) GAREA PER TABLE 506.2  AREA  (A) (B) TABLE 506.2  AREA  (A) (B) TABLE 506.2  AREA  (B) (C) (C) (C) (C) (C) (C) (C) (C) (C) (C                                                                                                                                                                                                                                                                                                                                                                                                                                                                                                                                                                                                                                                                                                                                                                                                                                                                                                                                                                                                                                                                                                                                                                                                                                                                                                                                                                                                                                                                                                                                                                                                                                                                                                                                                                                                                                                             | t one Select or  sception:  of Occupancy I  of Occupancy  AREA FOR F INCREA                                                                                                                                                                                                                                                                                                                                                                                                                                                                                                                                                                                                                                                                                                                                                                                                                                                                                                                                                                                                                                                                                                                                                                                                                                                                                                                                                                                                                                                                                                                                                                                                                                                                                                                                                                                                                                                                                                                                                                                                                                                    | THE BUILDIN AFFECTED E  The Select one  BERONTAGE AL ST  ASE <sup>1,5</sup> THE BUILDIN AFFECTED E  ASE  ASE  ASE  ASE  ASE  ASE  ASE  A                                                                                                                                                                                                                                                                                                                                                                                                                                                                                                                                                                                                                                                                                                                                                                                                                                                                                                                                                                                                                                                                                                                                                                                                                                                                                                                                                                                                                                                                                                                                                                                                                                                                                                                                                                                                                                                                                                                                                                                       | Select one  Select one  Select one  Select one  Select one                                                                   | Emergency Lighting: Exit Signs: Fire Alarm: Smoke Detection Syste Carbon Monoxide Detection  Life Safety Plan Sheet #:  Fire and/or smoke Assumed and real Exterior wall open Occupancy Use for                                                                                                                                                                                                                                                                                                                                                                                                                                                                                                                                                                                                                                                                                                                                                                                                                                                                                                                                                                                                                                                                                                                                                                                                                                                                                                                                                                                                                                                                                                                                                                                                                                                                                                                                                                                                                                                                                                                                | PERCE DEGREES P (T  LIFF  Selection: Selecti | E SAFET  ions (Chacations (i spect to corelates to corelate t | GE OF WALL NINGS N 8)  TY SYSTEM F  TY PLAN REQ apter 7) f not on the site distance to assure to occupant load                                                                                                         | PUIREMEN  plan)  med propert  calculation                                  | G CALCULA E AREA  MENTS  TH AF NC CC AL  WITS  y lines (705.                                                                                                                                                                                                                                                                                                                                                                                                                                                                                                                                                                                                                                                                                                                                                                                                                                                                                                                                                                                                                                                                                                                                                                                                                                                                                                                                                                                                                                                                                                                                                                                                                                                                                                                                                                                                                                                                                                                                                                                                                                                                   | ACTUAL SHOWN (%)  HE EXIT NETWO FECTED BY TO EXITS OR EXI | ORK<br>HIS I          |
| 3rd Floor 2nd Floor Mezzanine 1st Floor Basement TOTAL  Primary Occupant Accessory Occupant Accessory Occupant Incidental Uses (Cha Special Provision Mixed Occupant Select one Actual Allowable  STORY NO.  DE NO.  1 Frontage area inc a. Perimeter b. Total Bui c. Ratio (F/I d. W = Min e. Percent o                                                                     | Cy Classification(s): Selency Classification(s):  Table 509):  apter 4 – List Code Separates of Occupancy And Area of Occupancy And Experiments of Company And Experiments of Property of  | ALLOWABLE AREA    Select one    | t one Select or  sception:  of Occupancy I of Occupancy I NCREA                                                                                                                                                                                                                                                                                                                                                                                                                                                                                                                                                                                                                                                                                                                                                                                                                                                                                                                                                                                                                                                                                                                                                                                                                                                                                                                                                                                                                                                                                                                                                                                                                                                                                                                                                                                                                                                                                                                                                                                                                                                                | THE BUILDIN AFFECTED E  THE BUILDIN THE BU | Select one  Select one  Select one  Select one  Select one                                                                   | Emergency Lighting: Exit Signs: Fire Alarm: Smoke Detection Syste Carbon Monoxide Dete  Life Safety Plan Sheet #:  Fire and/or smoke Assumed and real Exterior wall open Occupancy Use for Occupant loads for Exit access travel of Common path of tr                                                                                                                                                                                                                                                                                                                                                                                                                                                                                                                                                                                                                                                                                                                                                                                                                                                                                                                                                                                                                                                                                                                                                                                                                                                                                                                                                                                                                                                                                                                                                                                                                                                                                                                                                                                                                                                                          | LIFE  Select Sel | E SAFET  ions (Chacations (i spect to a relates to a rela | GE OF WALL NINGS N 8)  TY SYSTEM F  TY PLAN REQ apter 7) f not on the site distance to assure to occupant load                                                                                                         | PUIREMEN  plan)  med propert  calculation                                  | G CALCULA E AREA  MENTS  TH AF NC CC AL  WITS  y lines (705.                                                                                                                                                                                                                                                                                                                                                                                                                                                                                                                                                                                                                                                                                                                                                                                                                                                                                                                                                                                                                                                                                                                                                                                                                                                                                                                                                                                                                                                                                                                                                                                                                                                                                                                                                                                                                                                                                                                                                                                                                                                                   | ACTUAL SHOWN (%)  HE EXIT NETWO FECTED BY TO EXITS OR EXI | ORK<br>HIS I          |
| 3rd Floor 2nd Floor Mezzanine 1st Floor Basement TOTAL  Primary Occupant Accessory Occupant Accessory Occupant Incidental Uses (Cha Special Provision Mixed Occupant Select one Actual Allowable  STORY NO.  DE  1 Frontage area inc a. Perimeter b. Total Bui c. Ratio (F/I d. W = Min e. Percent o 2 Unlimited area a                                                      | EXISTING (SQ FT)  cy Classification(s): Sel ncy Classification(s):  Table 509): apter 4 – List Code S as: (Chapter 5 – List C cy: Select one Sep  Area of Occupancy A de Area of Occupancy A de Area of Occupancy A for the Area o | ALLOWABLE AREA    Select one    | t one Select or  sception:  of Occupancy I of Occupancy  AREA FOR F INCREA                                                                                                                                                                                                                                                                                                                                                                                                                                                                                                                                                                                                                                                                                                                                                                                                                                                                                                                                                                                                                                                                                                                                                                                                                                                                                                                                                                                                                                                                                                                                                                                                                                                                                                                                                                                                                                                                                                                                                                                                                                                     | THE BUILDIN AFFECTED E  THE B  | Select one  Select one  (D)  LLOWABLE AREA PER TORY OR UNLIMITED <sup>2,3</sup> =(F)                                         | Emergency Lighting: Exit Signs: Fire Alarm: Smoke Detection Syste Carbon Monoxide Dete  Life Safety Plan Sheet #:  Fire and/or smoke Assumed and real Exterior wall open Occupanty Use for Occupant loads for Exit access travel of Common path of tr Dead end lengths ( Clear exit widths for                                                                                                                                                                                                                                                                                                                                                                                                                                                                                                                                                                                                                                                                                                                                                                                                                                                                                                                                                                                                                                                                                                                                                                                                                                                                                                                                                                                                                                                                                                                                                                                                                                                                                                                                                                                                                                 | LIFE  Select Sel | E SAFET  ions (Chacations (i spect to carelates to carela | GE OF WALL NINGS N 8)  TY SYSTEM F  TY PLAN REQ apter 7) f not on the site distance to assure to occupant load  006.2.1 & 1006                                                                                         | plan) med properticalculation (3.2(1))                                     | G CALCULA E AREA  MENTS  TH AF NC CC AL  WTS  - y lines (705. (Table 1004.                                                                                                                                                                                                                                                                                                                                                                                                                                                                                                                                                                                                                                                                                                                                                                                                                                                                                                                                                                                                                                                                                                                                                                                                                                                                                                                                                                                                                                                                                                                                                                                                                                                                                                                                                                                                                                                                                                                                                                                                                                                     | ATIONS  ACTUAL SHOWN (%)  HE EXIT NETWO FECTED BY TO EXITS OR EXIT | ORK<br>HIS I          |
| 3rd Floor 2nd Floor Mezzanine 1st Floor Basement TOTAL  Primary Occupant Accessory Occupant Accessory Occupant Incidental Uses (Cha Special Provision Mixed Occupant Select one Actual Allowable  STORY NO.  DE  1 Frontage area inc a. Perimeter b. Total Bui c. Ratio (F/I d. W = Min e. Percent o 2 Unlimited area a 3 Maximum Buildi 4 The maximum ar                    | EXISTING (SQ FT)  cy Classification(s): Sel ncy Classification(s):  Table 509): apter 4 – List Code S as: (Chapter 5 – List Coy: Select one Sep  Area of Occupancy A de Area of Occupan | ALLOWABLE AREA    Select one    | t one Select or  sception:  f Occupancy I of Occupancy  AREA FOR F INCREA  ag 20 feet mini  ag x D (maxim                                                                                                                                                                                                                                                                                                                                                                                                                                                                                                                                                                                                                                                                                                                                                                                                                                                                                                                                                                                                                                                                                                                                                                                                                                                                                                                                                                                                                                                                                                                                                                                                                                                                                                                                                                                                                                                                                                                                                                                                                      | THE BUILDIN AFFECTED E  THE B  | Select one  Select one  Select one  (D)  LLOWABLE AREA PER PORY OR UNLIMITED <sup>2,3</sup> =(F)                             | Emergency Lighting: Exit Signs: Fire Alarm: Smoke Detection Syste Carbon Monoxide Detection  Life Safety Plan Sheet #:  Fire and/or smoke Assumed and real: Exterior wall open Occupancy Use for Occupant loads for Exit access travel of Common path of tr Dead end lengths ( Clear exit widths for Maximum calculated)                                                                                                                                                                                                                                                                                                                                                                                                                                                                                                                                                                                                                                                                                                                                                                                                                                                                                                                                                                                                                                                                                                                                                                                                                                                                                                                                                                                                                                                                                                                                                                                                                                                                                                                                                                                                       | LIFI Select Sele | E SAFET  Stone   | GE OF WALL NINGS N 8)  TY SYSTEM F  TY PLAN REQ apter 7) f not on the site distance to assure to occupant load  006.2.1 & 1006                                                                                         | plan) med properticalculation (3.2(1))                                     | G CALCULA E AREA  MENTS  TH AF NC CC AL  WTS  - y lines (705. (Table 1004.                                                                                                                                                                                                                                                                                                                                                                                                                                                                                                                                                                                                                                                                                                                                                                                                                                                                                                                                                                                                                                                                                                                                                                                                                                                                                                                                                                                                                                                                                                                                                                                                                                                                                                                                                                                                                                                                                                                                                                                                                                                     | ATIONS  ACTUAL SHOWN (%)  HE EXIT NETWO FECTED BY TO EXITS OR EXIT | ORK<br>HIS  <br>XIT # |
| 3rd Floor 2nd Floor Mezzanine 1st Floor Basement TOTAL  Primary Occupant Accessory Occupant Accessory Occupant Incidental Uses (Chaspecial Provision Mixed Occupant Select one Actual Allowable  STORY NO.  DE  1 Frontage area inc. a. Perimeter b. Total Bui c. Ratio (F/I d. W = Min. e. Percent o 2 Unlimited area a 3 Maximum Buildi 4 The maximum ar control towers in | cy Classification(s): Selency Classification(s):  Table 509):  apter 4 – List Code Selectione  September 5 – List Code Selectione  September 6 – Cocupancy And Secretary for Section 5  representation of Public Secretary for Section 5  representation of public silding Perimeter  P) =(F/P)  simum width of public of frontage increase If supplicable under condition of the public of frontage increase If supplicable under condition of the public of frontage increase If supplicable under condition of the public of frontage increase If supplicable under condition of the public of frontage increase If supplicable under condition of the public of frontage increase If supplicable under condition of the public of frontage increase If supplicable under condition of the public of the        | ALLOWABLE AREA    Select one    | t one Select on  Select on  Select on  GOccupancy I of Occupancy I NCREA  AREA FOR F INCREA  I | THE BUILDIN AFFECTED E  THE B  | Select one  Select one  Select one  (D)  LLOWABLE AREA PER PORY OR UNLIMITED <sup>2,3</sup> =(F)                             | Emergency Lighting: Exit Signs: Fire Alarm: Smoke Detection Syste Carbon Monoxide Dete  Life Safety Plan Sheet #:  Fire and/or smoke Assumed and real Exterior wall open Occupancy Use for Occupant loads for Exit access travel of Common path of tr Dead end lengths ( Clear exit widths for Maximum calculat Actual occupant loads A separate schema                                                                                                                                                                                                                                                                                                                                                                                                                                                                                                                                                                                                                                                                                                                                                                                                                                                                                                                                                                                                                                                                                                                                                                                                                                                                                                                                                                                                                                                                                                                                                                                                                                                                                                                                                                        | LIFE  Selection:   | E SAFET  ions (Chacations (i spect to corelates to core and capacitate door and where a door and where                                                                                                                                                                                                                                                                                                                                                                                                                                                                                                                                                                                                                                                                                                                                                                                                                                                                                                                                                                                                                                                                                                                                                                                                                                                                                                                                                                                                                                                                                                                                                                                                                                                                                                                                                                                                                                                                                                  | GE OF WALL NINGS N 8)  TY SYSTEM F  TY PLAN REQ apter 7) f not on the site distance to assure to occupant load 006.2.1 & 1006 by each exit door                                                                        | PUIREMEN  plan) med propert calculation  3.2(1))  r can accom              | AENTS  THAF NC CC AL  VTS  y lines (705. (Table 1004.                                                                                                                                                                                                                                                                                                                                                                                                                                                                                                                                                                                                                                                                                                                                                                                                                                                                                                                                                                                                                                                                                                                                                                                                                                                                                                                                                                                                                                                                                                                                                                                                                                                                                                                                                                                                                                                                                                                                                                                                                                                                          | ATIONS  ACTUAL SHOWN (%)  HE EXIT NETWO FFECTED BY TO D EXITS OR EX DRRIDORS ARE TERED.  8) 1.1.2)                                                                                                                                                                                                                                                                                                                                                                                                                                                                                                                                                                                                                                                                                                                                                                                                                                                                                                                                                                                                                                                                                                                                                                                                                                                                                                                                                                                                                                                                                                                                                                                                                                                                                                                                                                                                                                                                                                                                                                                                                             | ORK HIS E BEI         |
| 3rd Floor 2nd Floor Mezzanine 1st Floor Basement TOTAL  Primary Occupant Accessory Occupant Accessory Occupant Incidental Uses (Chaspecial Provision Mixed Occupant Select one Actual Allowable  STORY NO.  DE  1 Frontage area inc. a. Perimeter b. Total Bui c. Ratio (F/I d. W = Min. e. Percent o 2 Unlimited area a 3 Maximum Buildi 4 The maximum ar control towers in | cy Classification(s): Selency Classification(s):  Table 509):  apter 4 – List Code Selectione  September 5 – List Code Selectione  September 6 – Cocupancy And Secretary for Section 5  representation of Public Secretary for Section 5  representation of public silding Perimeter  P) =(F/P)  simum width of public of frontage increase If supplicable under condition of the public of frontage increase If supplicable under condition of the public of frontage increase If supplicable under condition of the public of frontage increase If supplicable under condition of the public of frontage increase If supplicable under condition of the public of frontage increase If supplicable under condition of the public of frontage increase If supplicable under condition of the public of the        | ALLOWABLE AREA    Select one    | t one Select or  sception:  of Occupancy I of Occupancy  AREA FOR F INCREA  ing 20 feet mini  ag x D (maxim Table 406.5.4.  ible 506.2.                                                                                                                                                                                                                                                                                                                                                                                                                                                                                                                                                                                                                                                                                                                                                                                                                                                                                                                                                                                                                                                                                                                                                                                                                                                                                                                                                                                                                                                                                                                                                                                                                                                                                                                                                                                                                                                                                                                                                                                        | THE BUILDIN AFFECTED E  THE B  | Select one  Select one  Select one  (D)  LLOWABLE AREA PER PORY OR UNLIMITED <sup>2,3</sup> =(F)                             | Emergency Lighting: Exit Signs: Fire Alarm: Smoke Detection Syste Carbon Monoxide Dete  Life Safety Plan Sheet #:  Fire and/or smoke Assumed and real Exterior wall open Occupancy Use for Occupant loads for Exit access travel of Common path of tr Dead end lengths ( Clear exit widths for Maximum calculat Actual occupant loads Assumed and real Loads for Exit access travel of Common path of tr Dead end lengths ( Clear exit widths for Maximum calculat Actual occupant loads A separate schema purposes of occupa Location of doors of                                                                                                                                                                                                                                                                                                                                                                                                                                                                                                                                                                                                                                                                                                                                                                                                                                                                                                                                                                                                                                                                                                                                                                                                                                                                                                                                                                                                                                                                                                                                                                             | LIFE  Selection:  Selection:  Selection:  Selection:  Selection:  Selection:  LIFE  LS1.1  rated wall locate property line locate area with receach area as it each area listances (1017) avel distances (1020.4)  or each exit dooed occupant locate and for each exit dooed occupant locate and for each exit in plan indication with panic hardwith panic ha | E SAFET  ions (Chacations (i spect to correlates to correlate t | GE OF WALL NINGS N 8)  TY SYSTEM F  TY PLAN REQ  apter 7) f not on the site distance to assure to occupant load  006.2.1 & 1006  ty each exit door to be fire rated floor to the site occupant.                        | PUIREMEN  plan) med property calculation  3.2(1)) r can accom /ceiling and | THENTS  THENTS  THENTS  THENTS  THENTS  (COLUMN ALL  TO STANDARD AND ALL | ATIONS  ACTUAL SHOWN (%)  HE EXIT NETWO FFECTED BY TO D EXITS OR EX DRRIDORS ARE TERED.  8) 1.1.2)                                                                                                                                                                                                                                                                                                                                                                                                                                                                                                                                                                                                                                                                                                                                                                                                                                                                                                                                                                                                                                                                                                                                                                                                                                                                                                                                                                                                                                                                                                                                                                                                                                                                                                                                                                                                                                                                                                                                                                                                                             | ORK HIS E BEI         |
| 3rd Floor 2nd Floor Mezzanine 1st Floor Basement TOTAL  Primary Occupant Accessory Occupant Accessory Occupant Incidental Uses (Chaspecial Provision Mixed Occupant Select one Actual Allowable  STORY NO.  DE  1 Frontage area inc. a. Perimeter b. Total Bui c. Ratio (F/I d. W = Min. e. Percent o 2 Unlimited area a 3 Maximum Buildi 4 The maximum ar control towers in | cy Classification(s): Selency Classification(s):  Table 509):  apter 4 – List Code Selectione  September 5 – List Code Selectione  September 6 – Cocupancy And Secretary for Section 5  representation of Public Secretary for Section 5  representation of public silding Perimeter  P) =(F/P)  simum width of public of frontage increase If supplicable under condition of the public of frontage increase If supplicable under condition of the public of frontage increase If supplicable under condition of the public of frontage increase If supplicable under condition of the public of frontage increase If supplicable under condition of the public of frontage increase If supplicable under condition of the public of frontage increase If supplicable under condition of the public of the        | ALLOWABLE AREA    Select one    | t one Select or  sception:  of Occupancy I of Occupancy  AREA FOR F INCREA  ing 20 feet mini  ag x D (maxim Table 406.5.4.  ible 506.2.                                                                                                                                                                                                                                                                                                                                                                                                                                                                                                                                                                                                                                                                                                                                                                                                                                                                                                                                                                                                                                                                                                                                                                                                                                                                                                                                                                                                                                                                                                                                                                                                                                                                                                                                                                                                                                                                                                                                                                                        | THE BUILDIN AFFECTED E  THE B  | Select one  Select one  Select one  (D)  LLOWABLE AREA PER PORY OR UNLIMITED <sup>2,3</sup> =(F)                             | Emergency Lighting: Exit Signs: Fire Alarm: Smoke Detection Syste Carbon Monoxide Detection  Life Safety Plan Sheet #:  Fire and/or smoke Assumed and real Exterior wall open Occupancy Use for Occupant loads for Exit access travel of Common path of tr Dead end lengths ( Clear exit widths for Maximum calculat Actual occupant loads A separate schema purposes of occupar                                                                                                                                                                                                                                                                                                                                                                                                                                                                                                                                                                                                                                                                                                                                                                                                                                                                                                                                                                                                                                                                                                                                                                                                                                                                                                                                                                                                                                                                                                                                                                                                                                                                                                                                               | LIFE  Select Sel | E SAFET  ions (Chacations (i spect to de crelates to door ng where ware (10) ress locks.                                                                                                                                                                                                                                                                                                                                                                                                                                                                                                                                                                                                                                                                                                                                                                                                                                                                                                                                                                                                                                                                                                                                                                                                                                                                                                                                                                                                                                                                                                                                                                                                                                                                                                                                                                                                                                                                                                                                                                                                                                       | GE OF WALL NINGS N 8)  TY SYSTEM F  TY PLAN REQ apter 7) f not on the site distance to assure to occupant load 006.2.1 & 1006 by each exit door to fire rated floor. 10.1.10) s and the amount                         | PUIREMEN  plan) med propert calculation  3.2(1)) r can accom /ceiling and  | THENTS  THENTS  THENTS  THENTS  THENTS  (COLUMN ALL  TO STANDARD AND ALL | ATIONS  ACTUAL SHOWN (%)  HE EXIT NETWO FFECTED BY TO D EXITS OR EX DRRIDORS ARE TERED.  8) 1.1.2)                                                                                                                                                                                                                                                                                                                                                                                                                                                                                                                                                                                                                                                                                                                                                                                                                                                                                                                                                                                                                                                                                                                                                                                                                                                                                                                                                                                                                                                                                                                                                                                                                                                                                                                                                                                                                                                                                                                                                                                                                             | ORK HIS               |
| 3rd Floor 2nd Floor Mezzanine 1st Floor Basement TOTAL  Primary Occupant Accessory Occupant Accessory Occupant Select one Actual Allowable  STORY NO.  DE  Total Bui c. Ratio (F/I d. W = Min. e. Percent o  2 Unlimited area ay 3 Maximum Buildi 4 The maximum ar control towers in 5 Frontage increase                                                                     | cy Classification(s): Selency Classification(s):  Table 509):  apter 4 – List Code Selection Selection Selection Secure Area of Occupancy Alectic Area of Occupancy Alectic Selection Sele | ALLOWABLE AREA    Select one    | tone Select on  Acception:  GOCCUPANCY I OF OCCUPANCY I OF OCCUPANCY  AREA FOR F INCREA  INCRE | THE BUILDIN AFFECTED E  THE B  | Select one  Select one  Select one  (D)  LLOWABLE AREA PER PORY OR UNLIMITED <sup>2,3</sup> =(F)                             | Emergency Lighting: Exit Signs: Fire Alarm: Smoke Detection Syste Carbon Monoxide Detection  Life Safety Plan Sheet #:  Fire and/or smoke Assumed and real; Exterior wall open Occupant loads for Exit access travel of Common path of tr Dead end lengths ( Clear exit widths for Maximum calculat Actual occupant loads of occupant loads o | LIFI  Select Sel | E SAFET  Stone Sto | GE OF WALL NINGS N 8)  TY SYSTEM F  TY PLAN REQ apter 7) f not on the site distance to assure to occupant load  006.2.1 & 1006  ty each exit door. fire rated floor. 10.1.10) s and the amounters locks (1010) devices | PUIREMEN  plan) med propert calculation  3.2(1)) r can accom /ceiling and  | THENTS  THENTS  THENTS  THENTS  THENTS  (COLUMN ALL  TO STANDARD AND ALL | ATIONS  ACTUAL SHOWN (%)  HE EXIT NETWO FFECTED BY TO D EXITS OR EX DRRIDORS ARE TERED.  8) 1.1.2)                                                                                                                                                                                                                                                                                                                                                                                                                                                                                                                                                                                                                                                                                                                                                                                                                                                                                                                                                                                                                                                                                                                                                                                                                                                                                                                                                                                                                                                                                                                                                                                                                                                                                                                                                                                                                                                                                                                                                                                                                             | ORK<br>HIS I          |
| Primary Occupant  Accessory Occupant  Incidental Uses (Characteristics)  Special Provision  Mixed Occupant  Select one  Actual  Allowable  STORY NO.  Frontage area inc.  a. Perimeter b. Total Buic. Ratio (F/I) d. W = Min. e. Percent o Unlimited area ap Maximum Buildi The maximum ar control towers as Frontage increase                                               | cy Classification(s): Selency Classification(s):  Table 509):  apter 4 – List Code Selectione  September 5 – List Code Selectione  September 6 – Cocupancy And Secretary for Section 5  representation of Public Secretary for Section 5  representation of public silding Perimeter  P) =(F/P)  simum width of public of frontage increase If supplicable under condition of the public of frontage increase If supplicable under condition of the public of frontage increase If supplicable under condition of the public of frontage increase If supplicable under condition of the public of frontage increase If supplicable under condition of the public of frontage increase If supplicable under condition of the public of frontage increase If supplicable under condition of the public of the        | ALLOWABLE AREA    Select one    | tone Select on  Acception:  GOCCUPANCY I OF OCCUPANCY I OF OCCUPANCY  AREA FOR F INCREA  INCRE | THE BUILDIN AFFECTED E                                                                                                                                                                                                                                                                                                                                                                                                                                                                                                                                                                                                                                                                                                                                                                                                                                                                                                                                                                                                                                                                                                                                                                                                                                                                                                                                                                                                                                                                                                                                                                                                                                                                                                                                                                                                                                                                                                                                                                                                                                                                                                         | Select one  Select one  Select one  (D)  LLOWABLE AREA PER TORY OR UNLIMITED <sup>2,3</sup> (506.2).  Im area of air traffic | Emergency Lighting: Exit Signs: Fire Alarm: Smoke Detection Syste Carbon Monoxide Dete  Life Safety Plan Sheet #:  Fire and/or smoke Assumed and real; Exterior wall open Occupancy Use for Occupant loads for Exit access travel of Common path of tr Dead end lengths ( Clear exit widths for Maximum calculat Actual occupant loads of occupant loads occ | LIFE  Select Sel | E SAFET  Stone Sto | GE OF WALL NINGS N 8)  TY SYSTEM F  TY PLAN REQ apter 7) f not on the site distance to assure to occupant load  006.2.1 & 1006  ty each exit door. fire rated floor. 10.1.10) s and the amounters locks (1010) devices | PUIREMEN  plan) med propert calculation  3.2(1)) r can accom /ceiling and  | THENTS  THENTS  THENTS  THENTS  THENTS  (COLUMN ALL  TO STANDARD AND ALL | ATIONS  ACTUAL SHOWN (%)  HE EXIT NETWO FFECTED BY TO D EXITS OR EX DRRIDORS ARE TERED.  8) 1.1.2)                                                                                                                                                                                                                                                                                                                                                                                                                                                                                                                                                                                                                                                                                                                                                                                                                                                                                                                                                                                                                                                                                                                                                                                                                                                                                                                                                                                                                                                                                                                                                                                                                                                                                                                                                                                                                                                                                                                                                                                                                             | ORK THIS E BE         |