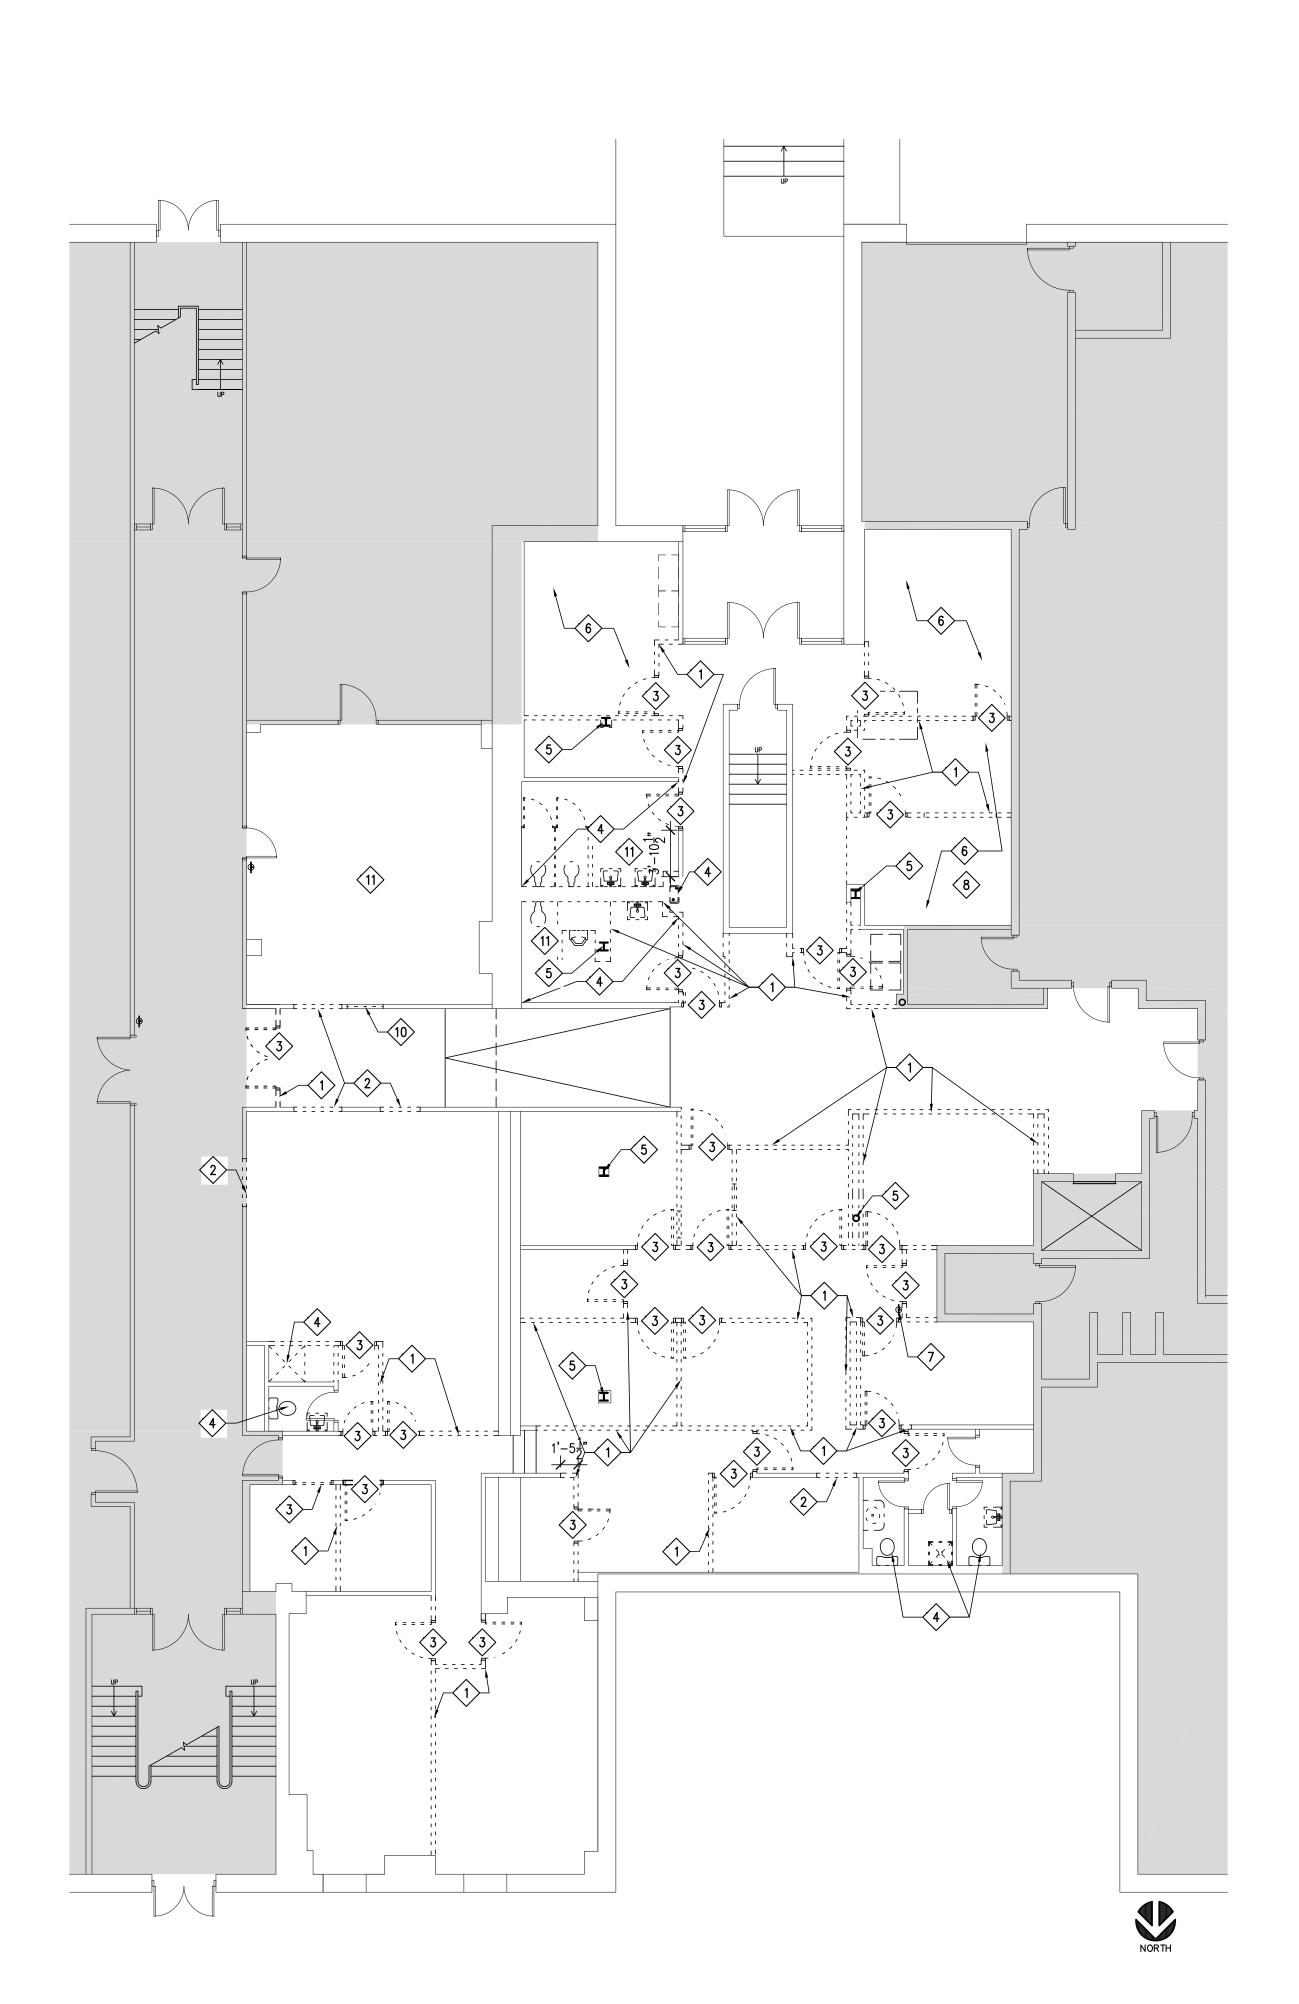

North Carolina 28501

phone: 252-527-1523 web: dunndalton.com





ATLANTA • CHARLOTTE • GREENVILLE • RICHMOND 877.4.DEVITA • corp@devitainc.com

DeVita & Associates, Inc. Project: 22175-03 NC Firm License # C-0819

PROJECT NUMBER:

PROJECT INFORMATION:

LENOIR COUNTY
COURTHOUSE HVAC &
BASEMENT
RENOVATION
PROJECT

130 S. QUEEN ST. KINSTON, NC 28501

REVISIONS

NO. DATE

DISCLAIMER:
THIS DOCUMENT IS THE PROPERTY OF
DEVITA & ASSOCIATES, INC. AND IS
FURNISHED WITH THE CONDITION THAT IT
IS NOT TO BE CHANGED WITHOUT THE
WRITTEN AUTHORIZATION OF DEVITA &
ASSOCIATES, INC. FURTHERMORE, THIS
DOCUMENT IS NOT TO BE COPIED,
REPRODUCED OR USED BY OTHERS EXCEPT
AS REQUIRED FOR THE WORK OF THIS
SPECIFIC PROJECT.

DRAWING NAME

BASEMENT LIFE SAFETY PLAN

DRAWING NO.

LS1.1

Drawn By: JDB Checked By: AEP



DEMOLITION PLAN: ALTERNATE #1 - BASEMENT RENOVATION

| SCALE: 1/8" = 1'-0"



DIMENSION PLAN: ALTERNATE #1 - BASEMENT RENOVATION

SCALE: 1/8" = 1'-0"

### **GENERAL NOTES:**

A. ALL CONSTRUCTION SHOWN IS EXISTING TO REMAIN, UNLESS NOTED OTHERWISE. PROTECT ALL IN—TACT ORIGINAL CONSTRUCTION EXCEPT AS NOTED.

C. COORDINATE EXTENT OF DEMOLITION WITH NEW WORK PLAN.

- B. FIELD VERIFY ALL EXISTING CONDITIONS AND DIMENSIONS PRIOR TO START OF WORK
- D. SPACE TO BE LEFT BROOM CLEAN AND FREE OF DIRT AND OTHER CONSTRUCTION RESIDUE, AND READY
- E. BUILDING WILL BE OCCUPIED DURING CONSTRUCTION. PROVIDE TEMPORARY BARRIERS
- TO ISOLATE CONSTRUCTION WORK AREA AND TO CONTROL DUST.

  F. ALL EXISTING FLOORING AND WALL BASE TO BE REMOVED THROUGHOUT THE WORK AREA. PREP FLOOR SLAB FOR NEW FLOOR FINISH.
- G.